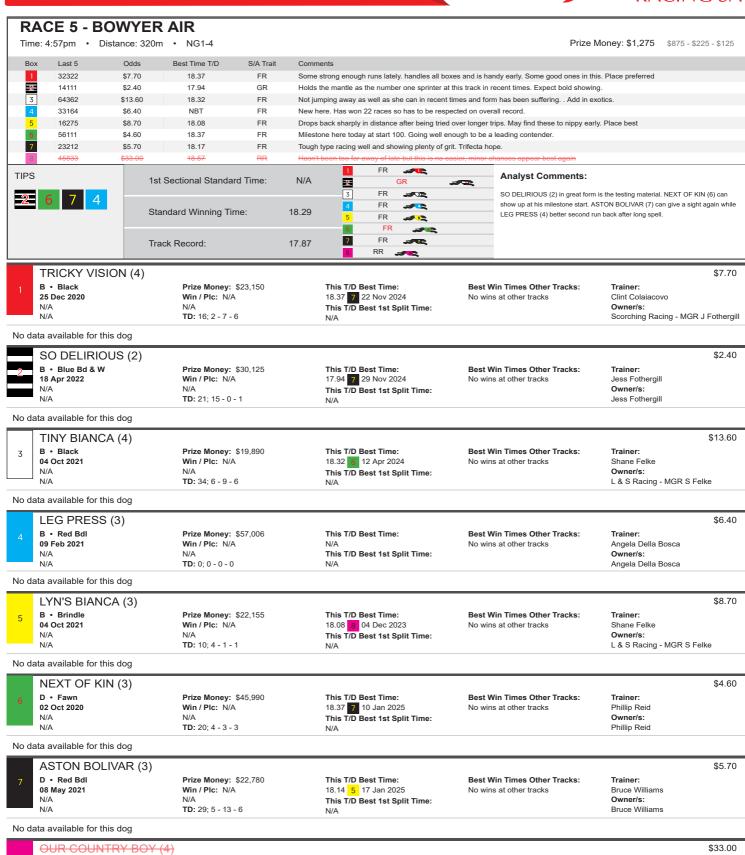

|     | DC         | OKKE  | (M) V |           |                                                |                                                                    |       |       |       |     |                                                         |       |           |                                                |        |         |       |   |   |   |     | \$3. | 50 |
|-----|------------|-------|-------|-----------|------------------------------------------------|--------------------------------------------------------------------|-------|-------|-------|-----|---------------------------------------------------------|-------|-----------|------------------------------------------------|--------|---------|-------|---|---|---|-----|------|----|
| 5   | D . Disale |       |       |           | Prize Mo<br>Win / Plo<br>Career: 1<br>TD: 0; 0 | This T/D Best Time:<br>N/A<br>This T/D Best 1st Split Time:<br>N/A |       |       |       |     | Best Win Times Other Tracks:<br>No wins at other tracks |       |           | Trainer: Peter Sims Owner/s: Charlie Cuschieri |        |         |       |   |   |   |     |      |    |
| F   | В          | W(kg) | D(m)  | Date      | Track                                          | Grade                                                              | AT    | WT    | BON   | A1S | A2S                                                     | M     | W/2G      | Р                                              | SP     | Вох Н   | istor | у |   |   |     |      |    |
| 3rd | 7          | 31.2  | 330   | 04 Dec 24 | TEM                                            | М                                                                  | 19.19 | 18.47 | 18.44 | -   | -                                                       | 10.25 | Exit Mode | 3                                              | \$2.50 |         | 1     | 2 | 3 | 4 | 5 6 | 5 7  | 8  |
|     |            |       |       |           |                                                |                                                                    |       |       |       |     |                                                         |       |           |                                                |        | Win     | 0     | 0 | 0 | 0 | 0 ( | 0 0  | 0  |
|     |            |       |       |           |                                                |                                                                    |       |       |       |     |                                                         |       |           |                                                |        | 2nd-3rd | 0     | 0 | 0 | 0 | 0 ( | 0 1  | 0  |
|     |            |       |       |           |                                                |                                                                    |       |       |       |     |                                                         |       |           |                                                |        | Starts  | 0     |   |   |   | 0 0 | 0 1  | 0  |

|    |                                                      |       |      |                                                                                       |       |       |       |                              |         |     |                                  |                          |                  |     |         | 2nd-3rd | 0 0      | 0 0   | 0 0 | 0 1    | 0   |
|----|------------------------------------------------------|-------|------|---------------------------------------------------------------------------------------|-------|-------|-------|------------------------------|---------|-----|----------------------------------|--------------------------|------------------|-----|---------|---------|----------|-------|-----|--------|-----|
|    |                                                      |       |      |                                                                                       |       |       |       |                              |         |     |                                  |                          |                  |     |         | Starts  | 0 0      | 0 0   | 0   | 0 1    | 0   |
|    |                                                      |       |      |                                                                                       |       |       |       |                              |         |     |                                  |                          |                  |     |         | Winnir  | ng Dista | ances |     |        |     |
|    |                                                      |       |      |                                                                                       |       |       |       |                              |         |     |                                  |                          |                  |     |         | <400    | 400+     | 500+  | 600 | + 70   | +00 |
|    |                                                      |       |      |                                                                                       |       |       |       |                              |         |     |                                  |                          |                  |     |         | 0       | 0        | 0     | 0   |        | 0   |
|    | S                                                    | ILVER | TREE | TOM (M)                                                                               |       |       |       |                              |         |     |                                  |                          |                  |     |         |         |          |       |     | \$33.0 | 00  |
| 7  | D • White 06 Nov 2022 Tiggerlong Tonk Regal Savannah |       |      | Prize Money: \$515<br>Win / Plc: 0% / 11%<br>Career: 9; 0 - 1 - 0<br>TD: 2; 0 - 0 - 0 |       |       | 24.1  | T/D Bes<br>9 6 03<br>T/D Bes | Jan 202 |     | Best Win Time<br>No wins at othe | Tra<br>Chr<br>Ow<br>Mite | mbe              | nbe |         |         |          |       |     |        |     |
|    | В                                                    | W(kg) | D(m) | Date                                                                                  | Track | Grade | AT    | WT                           | BON     | A1S | A2S                              | M                        | W/2G             | Р   | SP      | Box H   | istory   |       |     |        |     |
| h  | 6                                                    | 32.0  | 320  | 02 Dec 24                                                                             | WAG   | M     | 19.39 | 18.40                        | 17.96   | -   | -                                | 14.00                    | Magical Maurice  | 4   | \$3.40  |         | 1 2      | 3 4   | 5   | 6 7    | 1   |
| h  | 2                                                    | 31.7  | 320  | 06 Dec 24                                                                             | WAG   | M     | 19.27 | 18.59                        | 18.26   | -   | -                                | 9.75                     | Silvertree Meg   | 6   | \$19.00 | Win     | 0 0      | 0 0   | 0   | 0 0    | -   |
| h  | 3                                                    | 32.2  | 330  | 01 Jan 25                                                                             | TEM   | M     | 20.03 | 19.21                        | 18.90   | -   | -                                | 11.75                    | Dark Panther     | 5   | \$61.00 | 2nd-3rd | 0 0      | 0 1   | 0   | 0 0    | (   |
| th | 6                                                    | 32.2  | 400  | 03 Jan 25                                                                             | WAG   | M     | 24.19 | 23.33                        | 23.12   | -   | -                                | 12.25                    | King Of Asgard   | 7   | \$41.00 | Starts  | 0 1      | 2 1   | 0   | 2 2    | 1   |
| th | 7                                                    | 32.2  | 400  | <u>17 Jan 25</u>                                                                      | WAG   | M     | 24.45 | 23.47                        | 22.95   | -   | -                                | 14.00                    | Crackerjack Cook | 7   | \$41.00 | Winnir  | ng Dista | ances |     |        |     |
|    |                                                      |       |      |                                                                                       |       |       |       |                              |         |     |                                  |                          |                  |     |         | <400    | 400+     | 500+  | 600 | + 70   | +00 |
|    |                                                      |       |      |                                                                                       |       |       |       |                              |         |     |                                  |                          |                  |     |         |         |          |       |     |        |     |

|     | E                                            | XIT RO | OUTE | (M)                                                                                   |            |       |                                                                    |       |       |     |     |              |                                                         |      |        |         |                                                    |      |      |      | \$5.70 |
|-----|----------------------------------------------|--------|------|---------------------------------------------------------------------------------------|------------|-------|--------------------------------------------------------------------|-------|-------|-----|-----|--------------|---------------------------------------------------------|------|--------|---------|----------------------------------------------------|------|------|------|--------|
| 8   | D • Fawn 27 Dec 2022 Barcia Bale It's A Babe |        |      | Prize Money: \$535<br>Win / Plc: 0% / 50%<br>Career: 4; 0 - 2 - 0<br>TD: 0; 0 - 0 - 0 |            |       | This T/D Best Time:<br>N/A<br>This T/D Best 1st Split Time:<br>N/A |       |       |     |     | No wins at o | Best Win Times Other Tracks:<br>No wins at other tracks |      |        |         | Trainer:<br>Steven Kemp<br>Owner/s:<br>Steven Kemp |      |      |      |        |
| F   | В                                            | W(kg)  | D(m) | Date                                                                                  | Track      | Grade | AT                                                                 | WT    | BON   | A1S | A2S | М            | W/2G                                                    | Р    | SP     | Вох Н   | istory                                             | /    |      |      |        |
| 2nd | 5                                            | 30.9   | 330  | 04 Dec 24                                                                             | TEM        | M     | 19.10                                                              | 18.96 | 18.44 | -   | -   | 2.00         | Cheerful Cow                                            | 2    | \$2.90 |         | 1                                                  | 2    | 3 4  | 5 6  | 7 8    |
| 4th | 2                                            | 30.7   | 457  | 11 Dec 24                                                                             | TEM        | M     | 27.06                                                              | 26.62 | 25.92 | -   | -   | 6.25         | Duck The Chaos                                          | 4    | \$1.50 | Win     | 0                                                  |      | 0 0  | 0 0  |        |
| 2nd | 3                                            | 31.6   | 457  | 01 Jan 25                                                                             | TEM        | S     | 26.65                                                              | NTT   | 0.00  | -   | -   |              | Aston Gleam                                             | 2    | \$0.00 | 2nd-3rd | 0                                                  | 0    | 0 0  | 2 0  | 0 0    |
| 2nd | 5                                            | 31.3   | 440  | 06 Jan 25                                                                             | <b>GBN</b> | M     | 25.20                                                              | 24.85 | 24.85 | -   | -   | 5.00         | Tahitian Girl                                           | 4422 | \$2.70 | Starts  | 0                                                  | 1    | 0 1  | 2 0  | 0 0    |
| 5th | 4                                            | 32.0   | 570  | 15 Jan 25                                                                             | <u>TEM</u> | М     | 33.76                                                              | 33.29 | 33.29 | -   | -   | 6.50         | Ego                                                     | 5    | \$3.60 | Winnir  | ng Di                                              | stan | ces  |      |        |
|     |                                              |        |      |                                                                                       |            |       |                                                                    |       |       |     |     |              |                                                         |      |        | <400    | 400                                                | +    | 500+ | 600+ | 700+   |
|     |                                              |        |      |                                                                                       |            |       |                                                                    |       |       |     |     |              |                                                         |      |        | 0       | 0                                                  |      | 0    | 0    | 0      |

400+

500+

600+

700+

<400

<400

n

400+

500+

600+

700+

n

\$4.90 ERROL (5) D • Wht & Fwn Prize Money: \$5,765 This T/D Best Time: **Best Win Times Other Tracks:** 25 Jul 2022 Win / Plc: 12% / 35% Career: 26; 3 - 4 - 2 23.10 4 15 Jul 2024 TEM 19.43 2 13 Nov 2024 (330m) Clint Colaiacovo Allen Deed This T/D Best 1st Split Time: Owner/s: Damara Bale **TD:** 8; 1 - 2 - 1 Clint Colaiacovo N/A Track Grade W(kg) A1S A2S D(m) \$23.00 4th 31.8 330 11 Dec 24 TEM 5 19.01 18.76 18.76 3.50 Corleone Blue 1 2 3 4 5 6 7 8 5th 31.6 330 18 Dec 24 TEM 19.05 18.46 6.00 Ninja Moon \$11.00 0 1 0 1 0 0 2nd 31.7 457 01 Jan 25 <u>TEM</u> 26.29 26.20 26.20 1.25 Chasin' Opie 2 \$12.00 2nd-3rd 0 0 0 2 2nd 32.1 457 08 Jan 25 TEM 5 5 26.32 26.20 26.17 1.75 Gear Five \$4.40 Starts \$2.60 31.9 570 15 Jan 25 <u>TEM</u> 33.54 33.29 33.29 3.50 Ego ing Distances 3rd

This T/D Best Time:

18.57 1 04 Oct 2024

This T/D Best 1st Split Time:

**Best Win Times Other Tracks:** 

No wins at other tracks

Trainer:

Brian Lord

Owner/s:

Brian Lord

No data available for this dog

Prize Money: \$7,405

Win / Plc: N/A

TD: 7: 2 - 1 - 0

D • Black

N/A

N/A

11 Apr 2022

ng Distance

500+

600+

700+

400+

<400

0

7th

6th

4th

6th

3

27.0

27.0

27.4

27.2

27.2

330

330

330

330

330

27 Nov 24

04 Dec 24

01 Jan 25

08 Jan 25

15 Jan 25

TEM

TEM 5

TEM

TEM

TEM

5

5

5

19.65

20.11

19.95

19.53

19.54

18.78

19.52

19.34

19.07

18.91

18.56

18.44

18.90

18.59

18.61

12.25

8.25

8.75

6 50

9.00

Dark Law

Orson Aria

Dana Angus

Sea Of Fusion

Dancing Betty

\$101.00

\$15.00

\$71.00

\$101.00

2nd-3rd

Starts

6

4

6 \$51.00

1 2 3

0

2

4 5

0

10

700+

0

0

700+

0

<400

400+

500+

600+