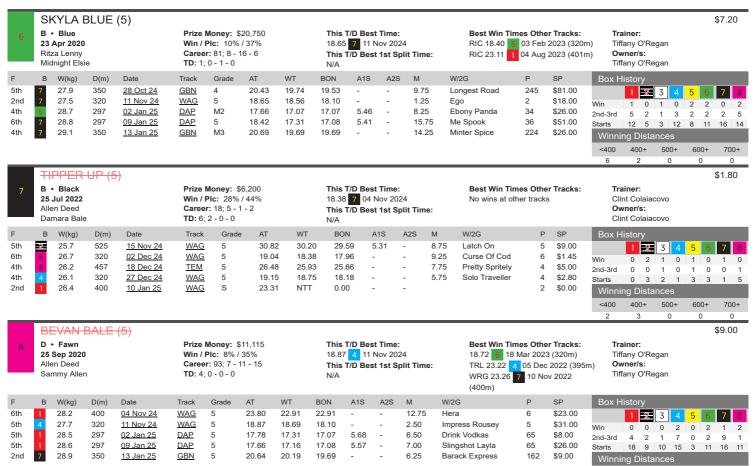

|     | DC         | OKKE  | (M) V |           |                                                |                                                                    |       |       |       |     |                                                         |       |           |                                                |        |         |       |   |   |   |     | \$3. | 50 |
|-----|------------|-------|-------|-----------|------------------------------------------------|--------------------------------------------------------------------|-------|-------|-------|-----|---------------------------------------------------------|-------|-----------|------------------------------------------------|--------|---------|-------|---|---|---|-----|------|----|
| 5   | D . Disale |       |       |           | Prize Mo<br>Win / Plo<br>Career: 1<br>TD: 0; 0 | This T/D Best Time:<br>N/A<br>This T/D Best 1st Split Time:<br>N/A |       |       |       |     | Best Win Times Other Tracks:<br>No wins at other tracks |       |           | Trainer: Peter Sims Owner/s: Charlie Cuschieri |        |         |       |   |   |   |     |      |    |
| F   | В          | W(kg) | D(m)  | Date      | Track                                          | Grade                                                              | AT    | WT    | BON   | A1S | A2S                                                     | M     | W/2G      | Р                                              | SP     | Вох Н   | istor | у |   |   |     |      |    |
| 3rd | 7          | 31.2  | 330   | 04 Dec 24 | TEM                                            | М                                                                  | 19.19 | 18.47 | 18.44 | -   | -                                                       | 10.25 | Exit Mode | 3                                              | \$2.50 |         | 1     | 2 | 3 | 4 | 5 6 | 5 7  | 8  |
|     |            |       |       |           |                                                |                                                                    |       |       |       |     |                                                         |       |           |                                                |        | Win     | 0     | 0 | 0 | 0 | 0 ( | 0 0  | 0  |
|     |            |       |       |           |                                                |                                                                    |       |       |       |     |                                                         |       |           |                                                |        | 2nd-3rd | 0     | 0 | 0 | 0 | 0 ( | 0 1  | 0  |
|     |            |       |       |           |                                                |                                                                    |       |       |       |     |                                                         |       |           |                                                |        | Starts  | 0     |   |   |   | 0 0 | 0 1  | 0  |

|    |                                                      |       |      |                                                                                       |       |       |       |                              |         |     |                                  |                          |                  |     |         | 2nd-3rd | 0 0      | 0 0   | 0 0 | 0 1    | 0   |
|----|------------------------------------------------------|-------|------|---------------------------------------------------------------------------------------|-------|-------|-------|------------------------------|---------|-----|----------------------------------|--------------------------|------------------|-----|---------|---------|----------|-------|-----|--------|-----|
|    |                                                      |       |      |                                                                                       |       |       |       |                              |         |     |                                  |                          |                  |     |         | Starts  | 0 0      | 0 0   | 0   | 0 1    | 0   |
|    |                                                      |       |      |                                                                                       |       |       |       |                              |         |     |                                  |                          |                  |     |         | Winnir  | ng Dista | ances |     |        |     |
|    |                                                      |       |      |                                                                                       |       |       |       |                              |         |     |                                  |                          |                  |     |         | <400    | 400+     | 500+  | 600 | + 70   | +00 |
|    |                                                      |       |      |                                                                                       |       |       |       |                              |         |     |                                  |                          |                  |     |         | 0       | 0        | 0     | 0   |        | 0   |
|    | S                                                    | ILVER | TREE | TOM (M)                                                                               |       |       |       |                              |         |     |                                  |                          |                  |     |         |         |          |       |     | \$33.0 | 00  |
| 7  | D • White 06 Nov 2022 Tiggerlong Tonk Regal Savannah |       |      | Prize Money: \$515<br>Win / Plc: 0% / 11%<br>Career: 9; 0 - 1 - 0<br>TD: 2; 0 - 0 - 0 |       |       | 24.1  | T/D Bes<br>9 6 03<br>T/D Bes | Jan 202 |     | Best Win Time<br>No wins at othe | Tra<br>Chr<br>Ow<br>Mite | mbe              | nbe |         |         |          |       |     |        |     |
|    | В                                                    | W(kg) | D(m) | Date                                                                                  | Track | Grade | AT    | WT                           | BON     | A1S | A2S                              | M                        | W/2G             | Р   | SP      | Box H   | istory   |       |     |        |     |
| h  | 6                                                    | 32.0  | 320  | 02 Dec 24                                                                             | WAG   | M     | 19.39 | 18.40                        | 17.96   | -   | -                                | 14.00                    | Magical Maurice  | 4   | \$3.40  |         | 1 2      | 3 4   | 5   | 6 7    | 1   |
| h  | 2                                                    | 31.7  | 320  | 06 Dec 24                                                                             | WAG   | M     | 19.27 | 18.59                        | 18.26   | -   | -                                | 9.75                     | Silvertree Meg   | 6   | \$19.00 | Win     | 0 0      | 0 0   | 0   | 0 0    | -   |
| h  | 3                                                    | 32.2  | 330  | 01 Jan 25                                                                             | TEM   | M     | 20.03 | 19.21                        | 18.90   | -   | -                                | 11.75                    | Dark Panther     | 5   | \$61.00 | 2nd-3rd | 0 0      | 0 1   | 0   | 0 0    | (   |
| th | 6                                                    | 32.2  | 400  | 03 Jan 25                                                                             | WAG   | M     | 24.19 | 23.33                        | 23.12   | -   | -                                | 12.25                    | King Of Asgard   | 7   | \$41.00 | Starts  | 0 1      | 2 1   | 0   | 2 2    | 1   |
| th | 7                                                    | 32.2  | 400  | <u>17 Jan 25</u>                                                                      | WAG   | M     | 24.45 | 23.47                        | 22.95   | -   | -                                | 14.00                    | Crackerjack Cook | 7   | \$41.00 | Winnir  | ng Dista | ances |     |        |     |
|    |                                                      |       |      |                                                                                       |       |       |       |                              |         |     |                                  |                          |                  |     |         | <400    | 400+     | 500+  | 600 | + 70   | +00 |
|    |                                                      |       |      |                                                                                       |       |       |       |                              |         |     |                                  |                          |                  |     |         |         |          |       |     |        |     |

|     | E                                            | XIT RO | OUTE | (M)                                                                                   |            |       |                                                                    |       |       |     |     |              |                                                         |      |        |         |                                                    |      |      |      | \$5.70 |
|-----|----------------------------------------------|--------|------|---------------------------------------------------------------------------------------|------------|-------|--------------------------------------------------------------------|-------|-------|-----|-----|--------------|---------------------------------------------------------|------|--------|---------|----------------------------------------------------|------|------|------|--------|
| 8   | D • Fawn 27 Dec 2022 Barcia Bale It's A Babe |        |      | Prize Money: \$535<br>Win / Plc: 0% / 50%<br>Career: 4; 0 - 2 - 0<br>TD: 0; 0 - 0 - 0 |            |       | This T/D Best Time:<br>N/A<br>This T/D Best 1st Split Time:<br>N/A |       |       |     |     | No wins at o | Best Win Times Other Tracks:<br>No wins at other tracks |      |        |         | Trainer:<br>Steven Kemp<br>Owner/s:<br>Steven Kemp |      |      |      |        |
| F   | В                                            | W(kg)  | D(m) | Date                                                                                  | Track      | Grade | AT                                                                 | WT    | BON   | A1S | A2S | М            | W/2G                                                    | Р    | SP     | Вох Н   | istory                                             | /    |      |      |        |
| 2nd | 5                                            | 30.9   | 330  | 04 Dec 24                                                                             | TEM        | M     | 19.10                                                              | 18.96 | 18.44 | -   | -   | 2.00         | Cheerful Cow                                            | 2    | \$2.90 |         | 1                                                  | 2    | 3 4  | 5 6  | 7 8    |
| 4th | 2                                            | 30.7   | 457  | 11 Dec 24                                                                             | TEM        | M     | 27.06                                                              | 26.62 | 25.92 | -   | -   | 6.25         | Duck The Chaos                                          | 4    | \$1.50 | Win     | 0                                                  |      | 0 0  | 0 0  |        |
| 2nd | 3                                            | 31.6   | 457  | 01 Jan 25                                                                             | TEM        | S     | 26.65                                                              | NTT   | 0.00  | -   | -   |              | Aston Gleam                                             | 2    | \$0.00 | 2nd-3rd | 0                                                  | 0    | 0 0  | 2 0  | 0 0    |
| 2nd | 5                                            | 31.3   | 440  | 06 Jan 25                                                                             | <b>GBN</b> | M     | 25.20                                                              | 24.85 | 24.85 | -   | -   | 5.00         | Tahitian Girl                                           | 4422 | \$2.70 | Starts  | 0                                                  | 1    | 0 1  | 2 0  | 0 0    |
| 5th | 4                                            | 32.0   | 570  | 15 Jan 25                                                                             | <u>TEM</u> | М     | 33.76                                                              | 33.29 | 33.29 | -   | -   | 6.50         | Ego                                                     | 5    | \$3.60 | Winnir  | ng Di                                              | stan | ces  |      |        |
|     |                                              |        |      |                                                                                       |            |       |                                                                    |       |       |     |     |              |                                                         |      |        | <400    | 400                                                | +    | 500+ | 600+ | 700+   |
|     |                                              |        |      |                                                                                       |            |       |                                                                    |       |       |     |     |              |                                                         |      |        | 0       | 0                                                  |      | 0    | 0    | 0      |

400+

500+

600+

700+

<400

<400

n

400+

500+

600+

700+

n

\$4.90 ERROL (5) D • Wht & Fwn Prize Money: \$5,765 This T/D Best Time: **Best Win Times Other Tracks:** 25 Jul 2022 Win / Plc: 12% / 35% Career: 26; 3 - 4 - 2 23.10 4 15 Jul 2024 TEM 19.43 2 13 Nov 2024 (330m) Clint Colaiacovo Allen Deed This T/D Best 1st Split Time: Owner/s: Damara Bale **TD:** 8; 1 - 2 - 1 Clint Colaiacovo N/A Track Grade W(kg) A1S A2S D(m) \$23.00 4th 31.8 330 11 Dec 24 TEM 5 19.01 18.76 18.76 3.50 Corleone Blue 1 2 3 4 5 6 7 8 5th 31.6 330 18 Dec 24 TEM 19.05 18.46 6.00 Ninja Moon \$11.00 0 1 0 1 0 0 2nd 31.7 457 01 Jan 25 <u>TEM</u> 26.29 26.20 26.20 1.25 Chasin' Opie 2 \$12.00 2nd-3rd 0 0 0 2 2nd 32.1 457 08 Jan 25 TEM 5 5 26.32 26.20 26.17 1.75 Gear Five \$4.40 Starts \$2.60 31.9 570 15 Jan 25 <u>TEM</u> 33.54 33.29 33.29 3.50 Ego ing Distances 3rd

This T/D Best Time:

18.57 1 04 Oct 2024

This T/D Best 1st Split Time:

**Best Win Times Other Tracks:** 

No wins at other tracks

Trainer:

Brian Lord

Owner/s:

Brian Lord

No data available for this dog

Prize Money: \$7,405

Win / Plc: N/A

TD: 7: 2 - 1 - 0

D • Black

N/A

N/A

11 Apr 2022

ng Distance

500+

600+

700+

400+

<400

0

7th

6th

4th

6th

3

27.0

27.0

27.4

27.2

27.2

330

330

330

330

330

27 Nov 24

04 Dec 24

01 Jan 25

08 Jan 25

15 Jan 25

TEM

TEM 5

TEM

TEM

TEM

5

5

5

19.65

20.11

19.95

19.53

19.54

18.78

19.52

19.34

19.07

18.91

18.56

18.44

18.90

18.59

18.61

12.25

8.25

8.75

6 50

9.00

Dark Law

Orson Aria

Dana Angus

Sea Of Fusion

Dancing Betty

\$101.00

\$15.00

\$71.00

\$101.00

2nd-3rd

Starts

6

4

6 \$51.00

1 2 3

0

2

4 5

0

10

700+

0

0

700+

0

<400

400+

500+

600+