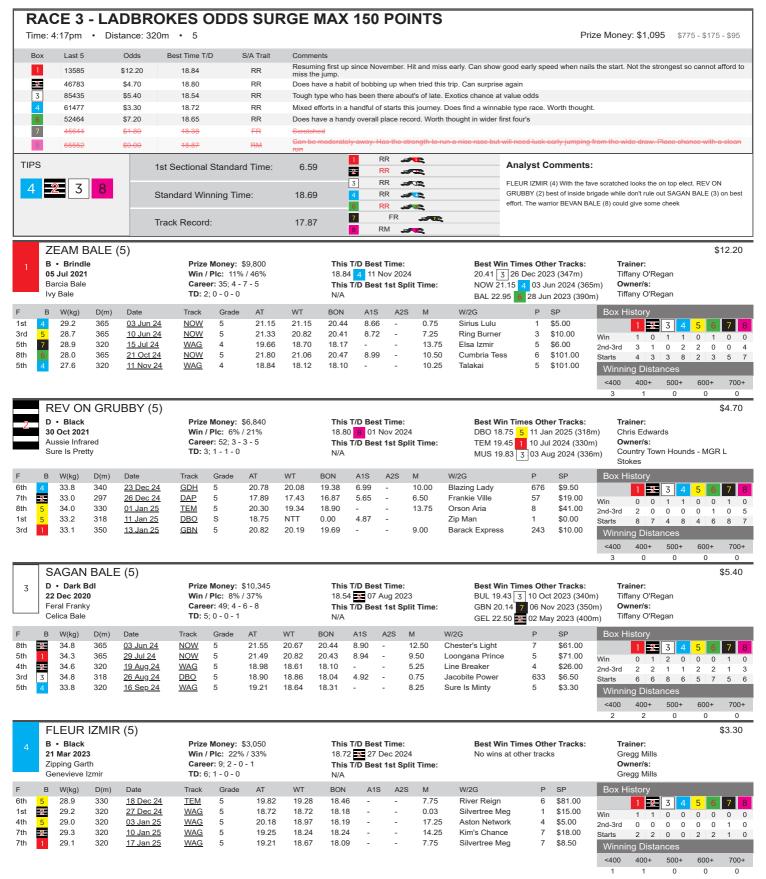

7th

6th

4th

6th

3

27.0

27.0

27.4

27.2

27.2

330

330

330

330

330

27 Nov 24

04 Dec 24

01 Jan 25

08 Jan 25

15 Jan 25

TEM

TEM 5

TEM

TEM

TEM

5

5

5

19.65

20.11

19.95

19.53

19.54

18.78

19.52

19.34

19.07

18.91

18.56

18.44

18.90

18.59

18.61

12.25

8.25

8.75

6 50

9.00

Dark Law

Orson Aria

Dana Angus

Sea Of Fusion

Dancing Betty

\$101.00

\$15.00

\$71.00

\$101.00

2nd-3rd

Starts

6

4

6 \$51.00

1 2 3

0

2

4 5

0

10

700+

0

0

700+

0

<400

400+

500+

600+