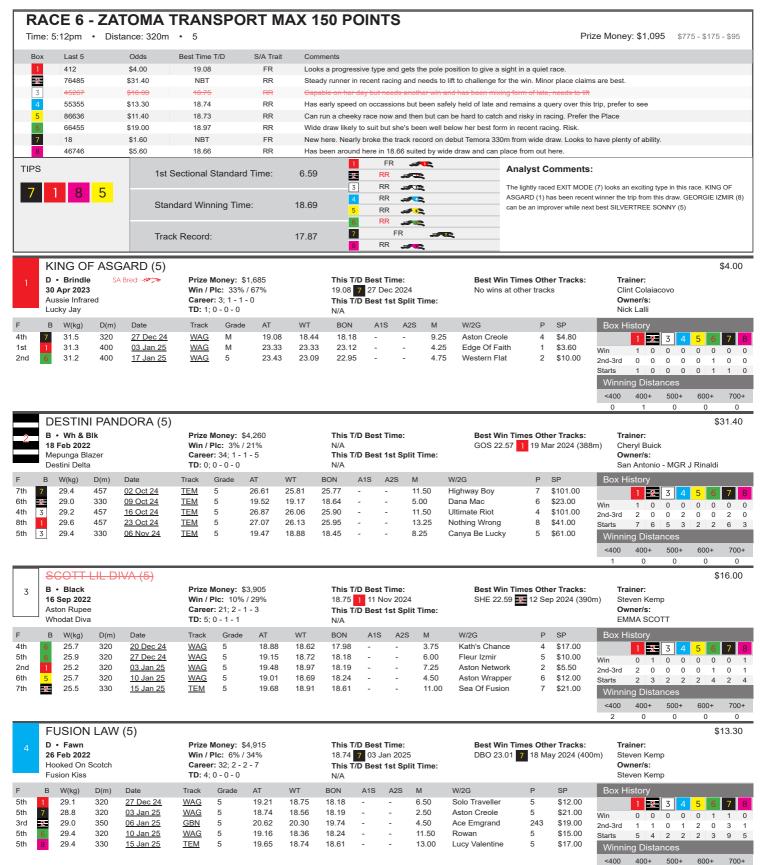

|     | DC         | OKKE  | (M) V |           |                                                |                                                                    |       |       |       |     |                                                         |       |           |                                                |        |         |       |   |   |   |     | \$3. | 50 |
|-----|------------|-------|-------|-----------|------------------------------------------------|--------------------------------------------------------------------|-------|-------|-------|-----|---------------------------------------------------------|-------|-----------|------------------------------------------------|--------|---------|-------|---|---|---|-----|------|----|
| 5   | D . Disale |       |       |           | Prize Mo<br>Win / Plo<br>Career: 1<br>TD: 0; 0 | This T/D Best Time:<br>N/A<br>This T/D Best 1st Split Time:<br>N/A |       |       |       |     | Best Win Times Other Tracks:<br>No wins at other tracks |       |           | Trainer: Peter Sims Owner/s: Charlie Cuschieri |        |         |       |   |   |   |     |      |    |
| F   | В          | W(kg) | D(m)  | Date      | Track                                          | Grade                                                              | AT    | WT    | BON   | A1S | A2S                                                     | M     | W/2G      | Р                                              | SP     | Вох Н   | istor | у |   |   |     |      |    |
| 3rd | 7          | 31.2  | 330   | 04 Dec 24 | TEM                                            | М                                                                  | 19.19 | 18.47 | 18.44 | -   | -                                                       | 10.25 | Exit Mode | 3                                              | \$2.50 |         | 1     | 2 | 3 | 4 | 5 6 | 5 7  | 8  |
|     |            |       |       |           |                                                |                                                                    |       |       |       |     |                                                         |       |           |                                                |        | Win     | 0     | 0 | 0 | 0 | 0 ( | 0 0  | 0  |
|     |            |       |       |           |                                                |                                                                    |       |       |       |     |                                                         |       |           |                                                |        | 2nd-3rd | 0     | 0 | 0 | 0 | 0 ( | 0 1  | 0  |
|     |            |       |       |           |                                                |                                                                    |       |       |       |     |                                                         |       |           |                                                |        | Starts  | 0     |   |   |   | 0 0 | 0 1  | 0  |

|    |                                                      |       |      |                                                                                       |       |       |       |                              |         |     |                                  |                          |                  |     |         | 2nd-3rd | 0 0      | 0 0   | 0 0 | 0 1    | 0   |
|----|------------------------------------------------------|-------|------|---------------------------------------------------------------------------------------|-------|-------|-------|------------------------------|---------|-----|----------------------------------|--------------------------|------------------|-----|---------|---------|----------|-------|-----|--------|-----|
|    |                                                      |       |      |                                                                                       |       |       |       |                              |         |     |                                  |                          |                  |     |         | Starts  | 0 0      | 0 0   | 0   | 0 1    | 0   |
|    |                                                      |       |      |                                                                                       |       |       |       |                              |         |     |                                  |                          |                  |     |         | Winnir  | ng Dista | ances |     |        |     |
|    |                                                      |       |      |                                                                                       |       |       |       |                              |         |     |                                  |                          |                  |     |         | <400    | 400+     | 500+  | 600 | + 70   | +00 |
|    |                                                      |       |      |                                                                                       |       |       |       |                              |         |     |                                  |                          |                  |     |         | 0       | 0        | 0     | 0   |        | 0   |
|    | S                                                    | ILVER | TREE | TOM (M)                                                                               |       |       |       |                              |         |     |                                  |                          |                  |     |         |         |          |       |     | \$33.0 | 00  |
| 7  | D • White 06 Nov 2022 Tiggerlong Tonk Regal Savannah |       |      | Prize Money: \$515<br>Win / Plc: 0% / 11%<br>Career: 9; 0 - 1 - 0<br>TD: 2; 0 - 0 - 0 |       |       | 24.1  | T/D Bes<br>9 6 03<br>T/D Bes | Jan 202 |     | Best Win Time<br>No wins at othe | Tra<br>Chr<br>Ow<br>Mite | mbe              | nbe |         |         |          |       |     |        |     |
|    | В                                                    | W(kg) | D(m) | Date                                                                                  | Track | Grade | AT    | WT                           | BON     | A1S | A2S                              | M                        | W/2G             | Р   | SP      | Box H   | istory   |       |     |        |     |
| h  | 6                                                    | 32.0  | 320  | 02 Dec 24                                                                             | WAG   | M     | 19.39 | 18.40                        | 17.96   | -   | -                                | 14.00                    | Magical Maurice  | 4   | \$3.40  |         | 1 2      | 3 4   | 5   | 6 7    | 1   |
| h  | 2                                                    | 31.7  | 320  | 06 Dec 24                                                                             | WAG   | M     | 19.27 | 18.59                        | 18.26   | -   | -                                | 9.75                     | Silvertree Meg   | 6   | \$19.00 | Win     | 0 0      | 0 0   | 0   | 0 0    | -   |
| h  | 3                                                    | 32.2  | 330  | 01 Jan 25                                                                             | TEM   | M     | 20.03 | 19.21                        | 18.90   | -   | -                                | 11.75                    | Dark Panther     | 5   | \$61.00 | 2nd-3rd | 0 0      | 0 1   | 0   | 0 0    | (   |
| th | 6                                                    | 32.2  | 400  | 03 Jan 25                                                                             | WAG   | M     | 24.19 | 23.33                        | 23.12   | -   | -                                | 12.25                    | King Of Asgard   | 7   | \$41.00 | Starts  | 0 1      | 2 1   | 0   | 2 2    | 1   |
| th | 7                                                    | 32.2  | 400  | <u>17 Jan 25</u>                                                                      | WAG   | M     | 24.45 | 23.47                        | 22.95   | -   | -                                | 14.00                    | Crackerjack Cook | 7   | \$41.00 | Winnir  | ng Dista | ances |     |        |     |
|    |                                                      |       |      |                                                                                       |       |       |       |                              |         |     |                                  |                          |                  |     |         | <400    | 400+     | 500+  | 600 | + 70   | +00 |
|    |                                                      |       |      |                                                                                       |       |       |       |                              |         |     |                                  |                          |                  |     |         |         |          |       |     |        |     |

|     | E                                            | XIT RO | OUTE | (M)                                                                                   |            |       |                                                                    |       |       |     |     |              |                                                         |      |        |         |                                                    |      |      |      | \$5.70 |
|-----|----------------------------------------------|--------|------|---------------------------------------------------------------------------------------|------------|-------|--------------------------------------------------------------------|-------|-------|-----|-----|--------------|---------------------------------------------------------|------|--------|---------|----------------------------------------------------|------|------|------|--------|
| 8   | D • Fawn 27 Dec 2022 Barcia Bale It's A Babe |        |      | Prize Money: \$535<br>Win / Plc: 0% / 50%<br>Career: 4; 0 - 2 - 0<br>TD: 0; 0 - 0 - 0 |            |       | This T/D Best Time:<br>N/A<br>This T/D Best 1st Split Time:<br>N/A |       |       |     |     | No wins at o | Best Win Times Other Tracks:<br>No wins at other tracks |      |        |         | Trainer:<br>Steven Kemp<br>Owner/s:<br>Steven Kemp |      |      |      |        |
| F   | В                                            | W(kg)  | D(m) | Date                                                                                  | Track      | Grade | AT                                                                 | WT    | BON   | A1S | A2S | М            | W/2G                                                    | Р    | SP     | Вох Н   | istory                                             | /    |      |      |        |
| 2nd | 5                                            | 30.9   | 330  | 04 Dec 24                                                                             | TEM        | M     | 19.10                                                              | 18.96 | 18.44 | -   | -   | 2.00         | Cheerful Cow                                            | 2    | \$2.90 |         | 1                                                  | 2    | 3 4  | 5 6  | 7 8    |
| 4th | 2                                            | 30.7   | 457  | 11 Dec 24                                                                             | TEM        | M     | 27.06                                                              | 26.62 | 25.92 | -   | -   | 6.25         | Duck The Chaos                                          | 4    | \$1.50 | Win     | 0                                                  |      | 0 0  | 0 0  |        |
| 2nd | 3                                            | 31.6   | 457  | 01 Jan 25                                                                             | TEM        | S     | 26.65                                                              | NTT   | 0.00  | -   | -   |              | Aston Gleam                                             | 2    | \$0.00 | 2nd-3rd | 0                                                  | 0    | 0 0  | 2 0  | 0 0    |
| 2nd | 5                                            | 31.3   | 440  | 06 Jan 25                                                                             | <b>GBN</b> | M     | 25.20                                                              | 24.85 | 24.85 | -   | -   | 5.00         | Tahitian Girl                                           | 4422 | \$2.70 | Starts  | 0                                                  | 1    | 0 1  | 2 0  | 0 0    |
| 5th | 4                                            | 32.0   | 570  | 15 Jan 25                                                                             | <u>TEM</u> | М     | 33.76                                                              | 33.29 | 33.29 | -   | -   | 6.50         | Ego                                                     | 5    | \$3.60 | Winnir  | ng Di                                              | stan | ces  |      |        |
|     |                                              |        |      |                                                                                       |            |       |                                                                    |       |       |     |     |              |                                                         |      |        | <400    | 400                                                | +    | 500+ | 600+ | 700+   |
|     |                                              |        |      |                                                                                       |            |       |                                                                    |       |       |     |     |              |                                                         |      |        | 0       | 0                                                  |      | 0    | 0    | 0      |

400+

500+

600+

700+

<400

<400

n

400+

500+

600+

700+

n

\$4.90 ERROL (5) D • Wht & Fwn Prize Money: \$5,765 This T/D Best Time: **Best Win Times Other Tracks:** 25 Jul 2022 Win / Plc: 12% / 35% Career: 26; 3 - 4 - 2 23.10 4 15 Jul 2024 TEM 19.43 2 13 Nov 2024 (330m) Clint Colaiacovo Allen Deed This T/D Best 1st Split Time: Owner/s: Damara Bale **TD:** 8; 1 - 2 - 1 Clint Colaiacovo N/A Track Grade W(kg) A1S A2S D(m) \$23.00 4th 31.8 330 11 Dec 24 TEM 5 19.01 18.76 18.76 3.50 Corleone Blue 1 2 3 4 5 6 7 8 5th 31.6 330 18 Dec 24 TEM 19.05 18.46 6.00 Ninja Moon \$11.00 0 1 0 1 0 0 2nd 31.7 457 01 Jan 25 <u>TEM</u> 26.29 26.20 26.20 1.25 Chasin' Opie 2 \$12.00 2nd-3rd 0 0 0 2 2nd 32.1 457 08 Jan 25 TEM 5 5 26.32 26.20 26.17 1.75 Gear Five \$4.40 Starts \$2.60 31.9 570 15 Jan 25 <u>TEM</u> 33.54 33.29 33.29 3.50 Ego ing Distances 3rd

This T/D Best Time:

18.57 1 04 Oct 2024

This T/D Best 1st Split Time:

**Best Win Times Other Tracks:** 

No wins at other tracks

Trainer:

Brian Lord

Owner/s:

Brian Lord

No data available for this dog

Prize Money: \$7,405

Win / Plc: N/A

TD: 7: 2 - 1 - 0

D • Black

N/A

N/A

11 Apr 2022

ng Distance

500+

600+

700+

400+

<400

0

7th

6th

4th

6th

3

27.0

27.0

27.4

27.2

27.2

330

330

330

330

330

27 Nov 24

04 Dec 24

01 Jan 25

08 Jan 25

15 Jan 25

TEM

TEM 5

TEM

TEM

TEM

5

5

5

19.65

20.11

19.95

19.53

19.54

18.78

19.52

19.34

19.07

18.91

18.56

18.44

18.90

18.59

18.61

12.25

8.25

8.75

6 50

9.00

Dark Law

Orson Aria

Dana Angus

Sea Of Fusion

Dancing Betty

\$101.00

\$15.00

\$71.00

\$101.00

2nd-3rd

Starts

6

4

6 \$51.00

1 2 3

0

2

4 5

0

10

700+

0

0

700+

0

<400

400+

500+

600+