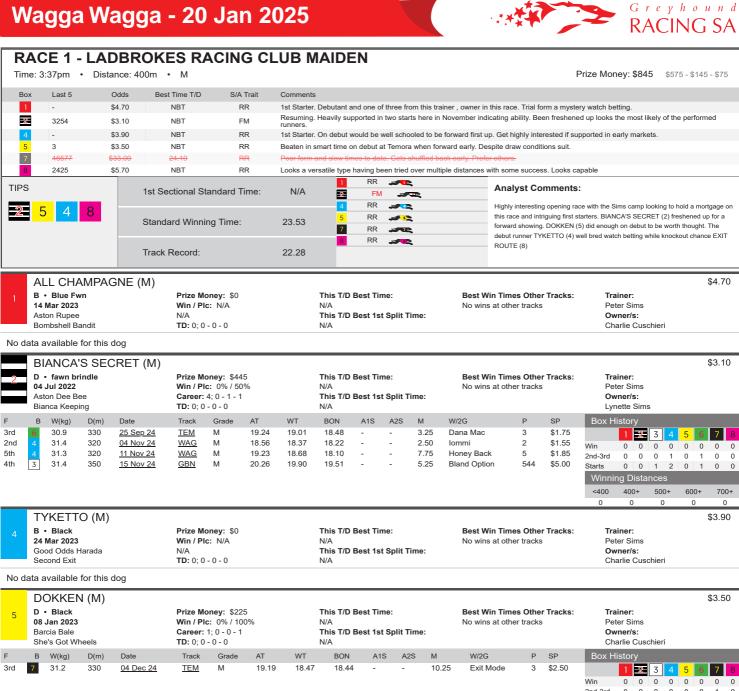

|     | DC         | OKKE  | (M) V |           |                                                |                                                                    |       |       |       |     |                                                         |       |           |                                                |        |         |       |   |   |   |     | \$3. | 50 |
|-----|------------|-------|-------|-----------|------------------------------------------------|--------------------------------------------------------------------|-------|-------|-------|-----|---------------------------------------------------------|-------|-----------|------------------------------------------------|--------|---------|-------|---|---|---|-----|------|----|
| 5   | D . Disale |       |       |           | Prize Mo<br>Win / Plo<br>Career: 1<br>TD: 0; 0 | This T/D Best Time:<br>N/A<br>This T/D Best 1st Split Time:<br>N/A |       |       |       |     | Best Win Times Other Tracks:<br>No wins at other tracks |       |           | Trainer: Peter Sims Owner/s: Charlie Cuschieri |        |         |       |   |   |   |     |      |    |
| F   | В          | W(kg) | D(m)  | Date      | Track                                          | Grade                                                              | AT    | WT    | BON   | A1S | A2S                                                     | M     | W/2G      | Р                                              | SP     | Вох Н   | istor | у |   |   |     |      |    |
| 3rd | 7          | 31.2  | 330   | 04 Dec 24 | TEM                                            | М                                                                  | 19.19 | 18.47 | 18.44 | -   | -                                                       | 10.25 | Exit Mode | 3                                              | \$2.50 |         | 1     | 2 | 3 | 4 | 5 6 | 5 7  | 8  |
|     |            |       |       |           |                                                |                                                                    |       |       |       |     |                                                         |       |           |                                                |        | Win     | 0     | 0 | 0 | 0 | 0 ( | 0 0  | 0  |
|     |            |       |       |           |                                                |                                                                    |       |       |       |     |                                                         |       |           |                                                |        | 2nd-3rd | 0     | 0 | 0 | 0 | 0 ( | 0 1  | 0  |
|     |            |       |       |           |                                                |                                                                    |       |       |       |     |                                                         |       |           |                                                |        | Starts  | 0     |   |   |   | 0 0 | 0 1  | 0  |

|    |                                                      |       |      |                                                                                       |       |       |       |                              |         |     |                                  |                          |                  |     |         | 2nd-3rd | 0 0      | 0 0   | 0 0 | 0 1    | 0   |
|----|------------------------------------------------------|-------|------|---------------------------------------------------------------------------------------|-------|-------|-------|------------------------------|---------|-----|----------------------------------|--------------------------|------------------|-----|---------|---------|----------|-------|-----|--------|-----|
|    |                                                      |       |      |                                                                                       |       |       |       |                              |         |     |                                  |                          |                  |     |         | Starts  | 0 0      | 0 0   | 0   | 0 1    | 0   |
|    |                                                      |       |      |                                                                                       |       |       |       |                              |         |     |                                  |                          |                  |     |         | Winnir  | ng Dista | ances |     |        |     |
|    |                                                      |       |      |                                                                                       |       |       |       |                              |         |     |                                  |                          |                  |     |         | <400    | 400+     | 500+  | 600 | + 70   | +00 |
|    |                                                      |       |      |                                                                                       |       |       |       |                              |         |     |                                  |                          |                  |     |         | 0       | 0        | 0     | 0   |        | 0   |
|    | S                                                    | ILVER | TREE | TOM (M)                                                                               |       |       |       |                              |         |     |                                  |                          |                  |     |         |         |          |       |     | \$33.0 | 00  |
| 7  | D • White 06 Nov 2022 Tiggerlong Tonk Regal Savannah |       |      | Prize Money: \$515<br>Win / Plc: 0% / 11%<br>Career: 9; 0 - 1 - 0<br>TD: 2; 0 - 0 - 0 |       |       | 24.1  | T/D Bes<br>9 6 03<br>T/D Bes | Jan 202 |     | Best Win Time<br>No wins at othe | Tra<br>Chr<br>Ow<br>Mite | mbe              | nbe |         |         |          |       |     |        |     |
|    | В                                                    | W(kg) | D(m) | Date                                                                                  | Track | Grade | AT    | WT                           | BON     | A1S | A2S                              | M                        | W/2G             | Р   | SP      | Box H   | istory   |       |     |        |     |
| h  | 6                                                    | 32.0  | 320  | 02 Dec 24                                                                             | WAG   | M     | 19.39 | 18.40                        | 17.96   | -   | -                                | 14.00                    | Magical Maurice  | 4   | \$3.40  |         | 1 2      | 3 4   | 5   | 6 7    | 1   |
| h  | 2                                                    | 31.7  | 320  | 06 Dec 24                                                                             | WAG   | M     | 19.27 | 18.59                        | 18.26   | -   | -                                | 9.75                     | Silvertree Meg   | 6   | \$19.00 | Win     | 0 0      | 0 0   | 0   | 0 0    | -   |
| h  | 3                                                    | 32.2  | 330  | 01 Jan 25                                                                             | TEM   | M     | 20.03 | 19.21                        | 18.90   | -   | -                                | 11.75                    | Dark Panther     | 5   | \$61.00 | 2nd-3rd | 0 0      | 0 1   | 0   | 0 0    | (   |
| th | 6                                                    | 32.2  | 400  | 03 Jan 25                                                                             | WAG   | M     | 24.19 | 23.33                        | 23.12   | -   | -                                | 12.25                    | King Of Asgard   | 7   | \$41.00 | Starts  | 0 1      | 2 1   | 0   | 2 2    | 1   |
| th | 7                                                    | 32.2  | 400  | <u>17 Jan 25</u>                                                                      | WAG   | M     | 24.45 | 23.47                        | 22.95   | -   | -                                | 14.00                    | Crackerjack Cook | 7   | \$41.00 | Winnir  | ng Dista | ances |     |        |     |
|    |                                                      |       |      |                                                                                       |       |       |       |                              |         |     |                                  |                          |                  |     |         | <400    | 400+     | 500+  | 600 | + 70   | +00 |
|    |                                                      |       |      |                                                                                       |       |       |       |                              |         |     |                                  |                          |                  |     |         |         |          |       |     |        |     |

|     | E                                            | XIT RO | OUTE | (M)                                                                                   |            |       |                                                                    |       |       |     |     |              |                                                         |      |        |         |                                                    |      |      |      | \$5.70 |
|-----|----------------------------------------------|--------|------|---------------------------------------------------------------------------------------|------------|-------|--------------------------------------------------------------------|-------|-------|-----|-----|--------------|---------------------------------------------------------|------|--------|---------|----------------------------------------------------|------|------|------|--------|
| 8   | D • Fawn 27 Dec 2022 Barcia Bale It's A Babe |        |      | Prize Money: \$535<br>Win / Plc: 0% / 50%<br>Career: 4; 0 - 2 - 0<br>TD: 0; 0 - 0 - 0 |            |       | This T/D Best Time:<br>N/A<br>This T/D Best 1st Split Time:<br>N/A |       |       |     |     | No wins at o | Best Win Times Other Tracks:<br>No wins at other tracks |      |        |         | Trainer:<br>Steven Kemp<br>Owner/s:<br>Steven Kemp |      |      |      |        |
| F   | В                                            | W(kg)  | D(m) | Date                                                                                  | Track      | Grade | AT                                                                 | WT    | BON   | A1S | A2S | М            | W/2G                                                    | Р    | SP     | Вох Н   | istory                                             | /    |      |      |        |
| 2nd | 5                                            | 30.9   | 330  | 04 Dec 24                                                                             | TEM        | M     | 19.10                                                              | 18.96 | 18.44 | -   | -   | 2.00         | Cheerful Cow                                            | 2    | \$2.90 |         | 1                                                  | 2    | 3 4  | 5 6  | 7 8    |
| 4th | 2                                            | 30.7   | 457  | 11 Dec 24                                                                             | TEM        | M     | 27.06                                                              | 26.62 | 25.92 | -   | -   | 6.25         | Duck The Chaos                                          | 4    | \$1.50 | Win     | 0                                                  |      | 0 0  | 0 0  |        |
| 2nd | 3                                            | 31.6   | 457  | 01 Jan 25                                                                             | TEM        | S     | 26.65                                                              | NTT   | 0.00  | -   | -   |              | Aston Gleam                                             | 2    | \$0.00 | 2nd-3rd | 0                                                  | 0    | 0 0  | 2 0  | 0 0    |
| 2nd | 5                                            | 31.3   | 440  | 06 Jan 25                                                                             | <b>GBN</b> | M     | 25.20                                                              | 24.85 | 24.85 | -   | -   | 5.00         | Tahitian Girl                                           | 4422 | \$2.70 | Starts  | 0                                                  | 1    | 0 1  | 2 0  | 0 0    |
| 5th | 4                                            | 32.0   | 570  | 15 Jan 25                                                                             | <u>TEM</u> | М     | 33.76                                                              | 33.29 | 33.29 | -   | -   | 6.50         | Ego                                                     | 5    | \$3.60 | Winnir  | ng Di                                              | stan | ces  |      |        |
|     |                                              |        |      |                                                                                       |            |       |                                                                    |       |       |     |     |              |                                                         |      |        | <400    | 400                                                | +    | 500+ | 600+ | 700+   |
|     |                                              |        |      |                                                                                       |            |       |                                                                    |       |       |     |     |              |                                                         |      |        | 0       | 0                                                  |      | 0    | 0    | 0      |