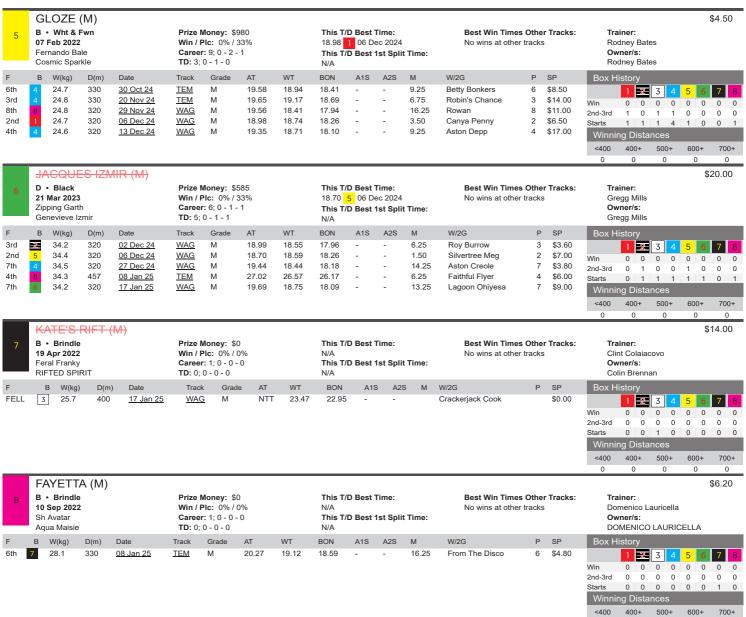

This T/D Best Time:

18.57 1 04 Oct 2024

This T/D Best 1st Split Time:

**Best Win Times Other Tracks:** 

No wins at other tracks

Trainer:

Brian Lord

Owner/s:

Brian Lord

No data available for this dog

Prize Money: \$7,405

Win / Plc: N/A

TD: 7: 2 - 1 - 0

D • Black

N/A

N/A

11 Apr 2022

ng Distance

500+

600+

700+

400+

<400

0