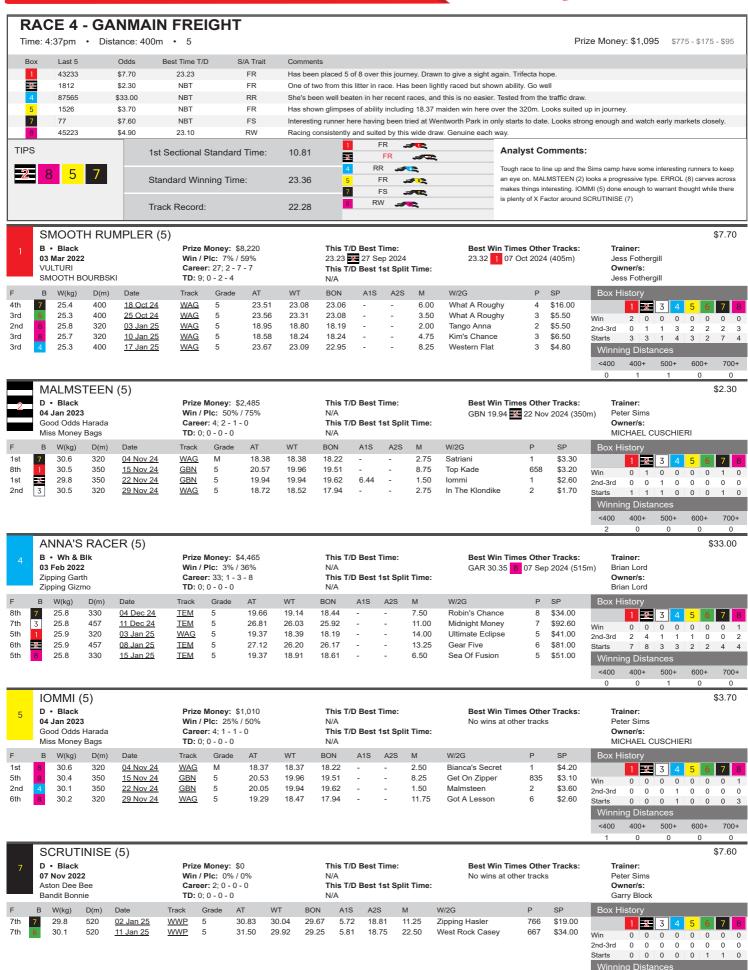

|     | DC         | OKKE  | (M) V |           |                                                |                                                                    |       |       |       |     |                                                         |       |           |                                                |        |         |       |   |   |   |     | \$3. | 50 |
|-----|------------|-------|-------|-----------|------------------------------------------------|--------------------------------------------------------------------|-------|-------|-------|-----|---------------------------------------------------------|-------|-----------|------------------------------------------------|--------|---------|-------|---|---|---|-----|------|----|
| 5   | D . Disale |       |       |           | Prize Mo<br>Win / Plo<br>Career: 1<br>TD: 0; 0 | This T/D Best Time:<br>N/A<br>This T/D Best 1st Split Time:<br>N/A |       |       |       |     | Best Win Times Other Tracks:<br>No wins at other tracks |       |           | Trainer: Peter Sims Owner/s: Charlie Cuschieri |        |         |       |   |   |   |     |      |    |
| F   | В          | W(kg) | D(m)  | Date      | Track                                          | Grade                                                              | AT    | WT    | BON   | A1S | A2S                                                     | M     | W/2G      | Р                                              | SP     | Вох Н   | istor | у |   |   |     |      |    |
| 3rd | 7          | 31.2  | 330   | 04 Dec 24 | TEM                                            | М                                                                  | 19.19 | 18.47 | 18.44 | -   | -                                                       | 10.25 | Exit Mode | 3                                              | \$2.50 |         | 1     | 2 | 3 | 4 | 5 6 | 5 7  | 8  |
|     |            |       |       |           |                                                |                                                                    |       |       |       |     |                                                         |       |           |                                                |        | Win     | 0     | 0 | 0 | 0 | 0 ( | 0 0  | 0  |
|     |            |       |       |           |                                                |                                                                    |       |       |       |     |                                                         |       |           |                                                |        | 2nd-3rd | 0     | 0 | 0 | 0 | 0 ( | 0 1  | 0  |
|     |            |       |       |           |                                                |                                                                    |       |       |       |     |                                                         |       |           |                                                |        | Starts  | 0     |   |   |   | 0 0 | 0 1  | 0  |

|    |                                                      |       |      |                                                                                       |       |       |       |                              |         |     |                                  |                          |                  |     |         | 2nd-3rd | 0 0      | 0 0   | 0 0 | 0 1    | 0   |
|----|------------------------------------------------------|-------|------|---------------------------------------------------------------------------------------|-------|-------|-------|------------------------------|---------|-----|----------------------------------|--------------------------|------------------|-----|---------|---------|----------|-------|-----|--------|-----|
|    |                                                      |       |      |                                                                                       |       |       |       |                              |         |     |                                  |                          |                  |     |         | Starts  | 0 0      | 0 0   | 0   | 0 1    | 0   |
|    |                                                      |       |      |                                                                                       |       |       |       |                              |         |     |                                  |                          |                  |     |         | Winnir  | ng Dista | ances |     |        |     |
|    |                                                      |       |      |                                                                                       |       |       |       |                              |         |     |                                  |                          |                  |     |         | <400    | 400+     | 500+  | 600 | + 70   | +00 |
|    |                                                      |       |      |                                                                                       |       |       |       |                              |         |     |                                  |                          |                  |     |         | 0       | 0        | 0     | 0   |        | 0   |
|    | S                                                    | ILVER | TREE | TOM (M)                                                                               |       |       |       |                              |         |     |                                  |                          |                  |     |         |         |          |       |     | \$33.0 | 00  |
| 7  | D • White 06 Nov 2022 Tiggerlong Tonk Regal Savannah |       |      | Prize Money: \$515<br>Win / Plc: 0% / 11%<br>Career: 9; 0 - 1 - 0<br>TD: 2; 0 - 0 - 0 |       |       | 24.1  | T/D Bes<br>9 6 03<br>T/D Bes | Jan 202 |     | Best Win Time<br>No wins at othe | Tra<br>Chr<br>Ow<br>Mite | mbe              | nbe |         |         |          |       |     |        |     |
|    | В                                                    | W(kg) | D(m) | Date                                                                                  | Track | Grade | AT    | WT                           | BON     | A1S | A2S                              | M                        | W/2G             | Р   | SP      | Box H   | istory   |       |     |        |     |
| h  | 6                                                    | 32.0  | 320  | 02 Dec 24                                                                             | WAG   | M     | 19.39 | 18.40                        | 17.96   | -   | -                                | 14.00                    | Magical Maurice  | 4   | \$3.40  |         | 1 2      | 3 4   | 5   | 6 7    | 1   |
| h  | 2                                                    | 31.7  | 320  | 06 Dec 24                                                                             | WAG   | M     | 19.27 | 18.59                        | 18.26   | -   | -                                | 9.75                     | Silvertree Meg   | 6   | \$19.00 | Win     | 0 0      | 0 0   | 0   | 0 0    | -   |
| h  | 3                                                    | 32.2  | 330  | 01 Jan 25                                                                             | TEM   | M     | 20.03 | 19.21                        | 18.90   | -   | -                                | 11.75                    | Dark Panther     | 5   | \$61.00 | 2nd-3rd | 0 0      | 0 1   | 0   | 0 0    | (   |
| th | 6                                                    | 32.2  | 400  | 03 Jan 25                                                                             | WAG   | M     | 24.19 | 23.33                        | 23.12   | -   | -                                | 12.25                    | King Of Asgard   | 7   | \$41.00 | Starts  | 0 1      | 2 1   | 0   | 2 2    | 1   |
| th | 7                                                    | 32.2  | 400  | <u>17 Jan 25</u>                                                                      | WAG   | M     | 24.45 | 23.47                        | 22.95   | -   | -                                | 14.00                    | Crackerjack Cook | 7   | \$41.00 | Winnir  | ng Dista | ances |     |        |     |
|    |                                                      |       |      |                                                                                       |       |       |       |                              |         |     |                                  |                          |                  |     |         | <400    | 400+     | 500+  | 600 | + 70   | +00 |
|    |                                                      |       |      |                                                                                       |       |       |       |                              |         |     |                                  |                          |                  |     |         |         |          |       |     |        |     |

|     | E                                            | XIT RO | OUTE | (M)                                                                                   |            |       |                                                                    |       |       |     |     |              |                                                         |      |        |         |                                                    |      |      |      | \$5.70 |
|-----|----------------------------------------------|--------|------|---------------------------------------------------------------------------------------|------------|-------|--------------------------------------------------------------------|-------|-------|-----|-----|--------------|---------------------------------------------------------|------|--------|---------|----------------------------------------------------|------|------|------|--------|
| 8   | D • Fawn 27 Dec 2022 Barcia Bale It's A Babe |        |      | Prize Money: \$535<br>Win / Plc: 0% / 50%<br>Career: 4; 0 - 2 - 0<br>TD: 0; 0 - 0 - 0 |            |       | This T/D Best Time:<br>N/A<br>This T/D Best 1st Split Time:<br>N/A |       |       |     |     | No wins at o | Best Win Times Other Tracks:<br>No wins at other tracks |      |        |         | Trainer:<br>Steven Kemp<br>Owner/s:<br>Steven Kemp |      |      |      |        |
| F   | В                                            | W(kg)  | D(m) | Date                                                                                  | Track      | Grade | AT                                                                 | WT    | BON   | A1S | A2S | М            | W/2G                                                    | Р    | SP     | Вох Н   | istory                                             | /    |      |      |        |
| 2nd | 5                                            | 30.9   | 330  | 04 Dec 24                                                                             | TEM        | M     | 19.10                                                              | 18.96 | 18.44 | -   | -   | 2.00         | Cheerful Cow                                            | 2    | \$2.90 |         | 1                                                  | 2    | 3 4  | 5 6  | 7 8    |
| 4th | 2                                            | 30.7   | 457  | 11 Dec 24                                                                             | TEM        | M     | 27.06                                                              | 26.62 | 25.92 | -   | -   | 6.25         | Duck The Chaos                                          | 4    | \$1.50 | Win     | 0                                                  |      | 0 0  | 0 0  |        |
| 2nd | 3                                            | 31.6   | 457  | 01 Jan 25                                                                             | TEM        | S     | 26.65                                                              | NTT   | 0.00  | -   | -   |              | Aston Gleam                                             | 2    | \$0.00 | 2nd-3rd | 0                                                  | 0    | 0 0  | 2 0  | 0 0    |
| 2nd | 5                                            | 31.3   | 440  | 06 Jan 25                                                                             | <b>GBN</b> | M     | 25.20                                                              | 24.85 | 24.85 | -   | -   | 5.00         | Tahitian Girl                                           | 4422 | \$2.70 | Starts  | 0                                                  | 1    | 0 1  | 2 0  | 0 0    |
| 5th | 4                                            | 32.0   | 570  | 15 Jan 25                                                                             | <u>TEM</u> | М     | 33.76                                                              | 33.29 | 33.29 | -   | -   | 6.50         | Ego                                                     | 5    | \$3.60 | Winnir  | ng Di                                              | stan | ces  |      |        |
|     |                                              |        |      |                                                                                       |            |       |                                                                    |       |       |     |     |              |                                                         |      |        | <400    | 400                                                | +    | 500+ | 600+ | 700+   |
|     |                                              |        |      |                                                                                       |            |       |                                                                    |       |       |     |     |              |                                                         |      |        | 0       | 0                                                  |      | 0    | 0    | 0      |

400+

500+

600+

700+

<400

<400

n

400+

500+

600+

700+

n

\$4.90 ERROL (5) D • Wht & Fwn Prize Money: \$5,765 This T/D Best Time: **Best Win Times Other Tracks:** 25 Jul 2022 Win / Plc: 12% / 35% Career: 26; 3 - 4 - 2 23.10 4 15 Jul 2024 TEM 19.43 2 13 Nov 2024 (330m) Clint Colaiacovo Allen Deed This T/D Best 1st Split Time: Owner/s: Damara Bale **TD:** 8; 1 - 2 - 1 Clint Colaiacovo N/A Track Grade W(kg) A1S A2S D(m) \$23.00 4th 31.8 330 11 Dec 24 TEM 5 19.01 18.76 18.76 3.50 Corleone Blue 1 2 3 4 5 6 7 8 5th 31.6 330 18 Dec 24 TEM 19.05 18.46 6.00 Ninja Moon \$11.00 0 1 0 1 0 0 2nd 31.7 457 01 Jan 25 <u>TEM</u> 26.29 26.20 26.20 1.25 Chasin' Opie 2 \$12.00 2nd-3rd 0 0 0 2 2nd 32.1 457 08 Jan 25 TEM 5 5 26.32 26.20 26.17 1.75 Gear Five \$4.40 Starts \$2.60 31.9 570 15 Jan 25 <u>TEM</u> 33.54 33.29 33.29 3.50 Ego ing Distances 3rd

This T/D Best Time:

18.57 1 04 Oct 2024

This T/D Best 1st Split Time:

**Best Win Times Other Tracks:** 

No wins at other tracks

Trainer:

Brian Lord

Owner/s:

Brian Lord

No data available for this dog

Prize Money: \$7,405

Win / Plc: N/A

TD: 7: 2 - 1 - 0

D • Black

N/A

N/A

11 Apr 2022

ng Distance

500+

600+

700+

400+

<400

0

7th

6th

4th

6th

3

27.0

27.0

27.4

27.2

27.2

330

330

330

330

330

27 Nov 24

04 Dec 24

01 Jan 25

08 Jan 25

15 Jan 25

TEM

TEM 5

TEM

TEM

TEM

5

5

5

19.65

20.11

19.95

19.53

19.54

18.78

19.52

19.34

19.07

18.91

18.56

18.44

18.90

18.59

18.61

12.25

8.25

8.75

6 50

9.00

Dark Law

Orson Aria

Dana Angus

Sea Of Fusion

Dancing Betty

\$101.00

\$15.00

\$71.00

\$101.00

2nd-3rd

Starts

6

4

6 \$51.00

1 2 3

0

2

4 5

0

10

700+

0

0

700+

0

<400

400+

500+

600+