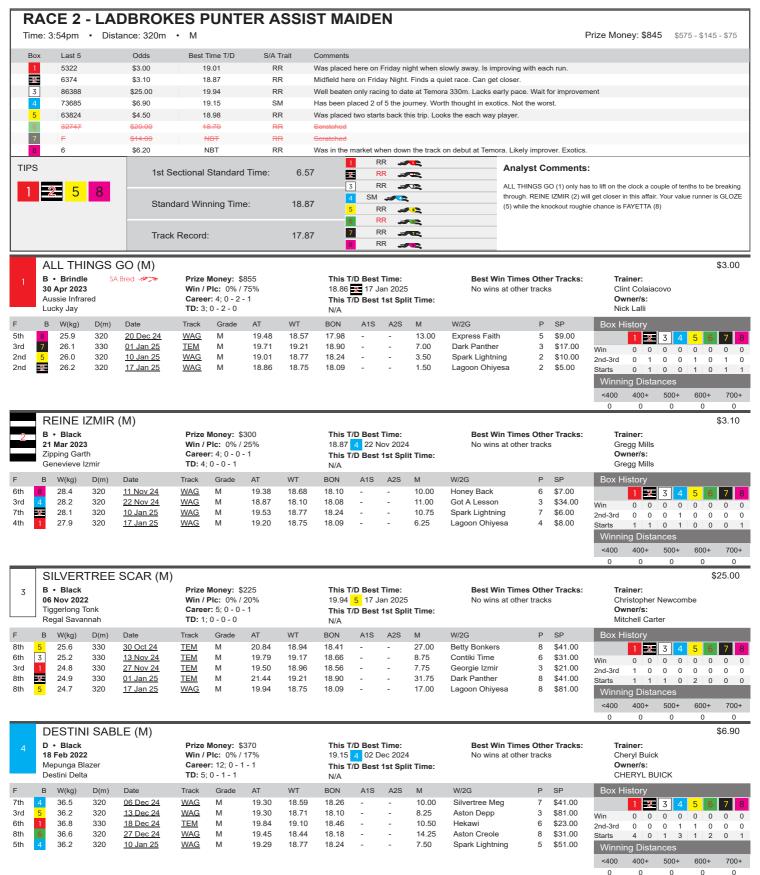

400+

500+

600+

700+

<400

<400

n

400+

500+

600+

700+

n

\$4.90 ERROL (5) D • Wht & Fwn Prize Money: \$5,765 This T/D Best Time: **Best Win Times Other Tracks:** 25 Jul 2022 Win / Plc: 12% / 35% Career: 26; 3 - 4 - 2 23.10 4 15 Jul 2024 TEM 19.43 2 13 Nov 2024 (330m) Clint Colaiacovo Allen Deed This T/D Best 1st Split Time: Owner/s: Damara Bale **TD:** 8; 1 - 2 - 1 Clint Colaiacovo N/A Track Grade W(kg) A1S A2S D(m) \$23.00 4th 31.8 330 11 Dec 24 TEM 5 19.01 18.76 18.76 3.50 Corleone Blue 1 2 3 4 5 6 7 8 5th 31.6 330 18 Dec 24 TEM 19.05 18.46 6.00 Ninja Moon \$11.00 0 1 0 1 0 0 2nd 31.7 457 01 Jan 25 <u>TEM</u> 26.29 26.20 26.20 1.25 Chasin' Opie 2 \$12.00 2nd-3rd 0 0 0 2 2nd 32.1 457 08 Jan 25 TEM 5 5 26.32 26.20 26.17 1.75 Gear Five \$4.40 Starts \$2.60 31.9 570 15 Jan 25 <u>TEM</u> 33.54 33.29 33.29 3.50 Ego ing Distances 3rd