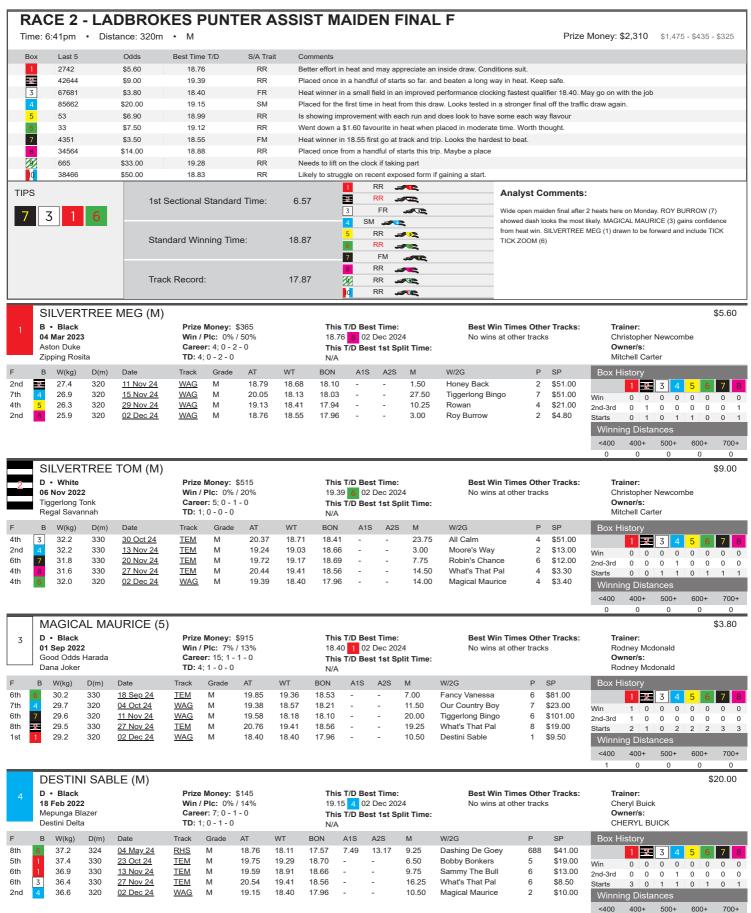

0

700+

29.2

29 Nov 24

WAG

18.58

18.47

17.94

\$8.00

ng Dista

400+

500+

0

600+

0

700+

0

<400

6th

22.8

320

02 Dec 24

WAG

5

19 54

18.17

17.96

19.50

Joey Two Times

6 \$14.00

ng Distance

500+

600+

700+

400+

<400

<400

400+

500+

600+

0

700+

ng Dista

400+

500+

600+

700+ 0

<400