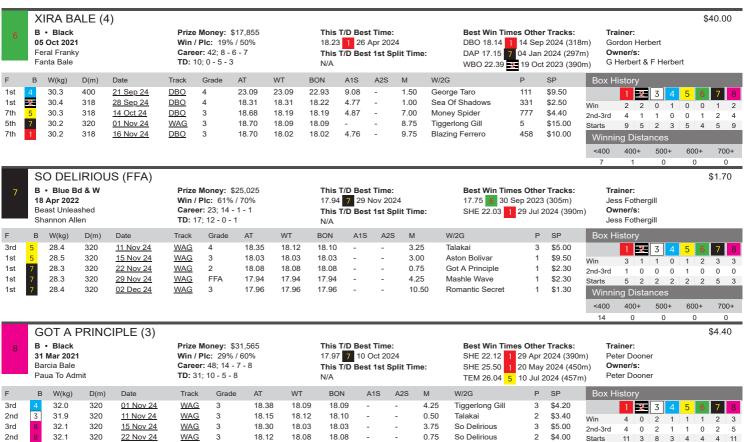

ng Distance 400+

500+

<400

600+

0

700+

CANYA PENNY (M)

B • Black 16 May 2023 Tommy Shelby Spare Cash Prize Money: \$0 Win / Plc: N/A N/A TD: 0; 0 - 0 - 0 This T/D Best Time: N/A This T/D Best 1st Split Time: N/A Best Win Times Other Tracks: No wins at other tracks

Trainer: Shannon Ellis Owner/s: SHANNON ELLIS

No data available for this dog

¢2 00

<400

400+

0

500+

600+