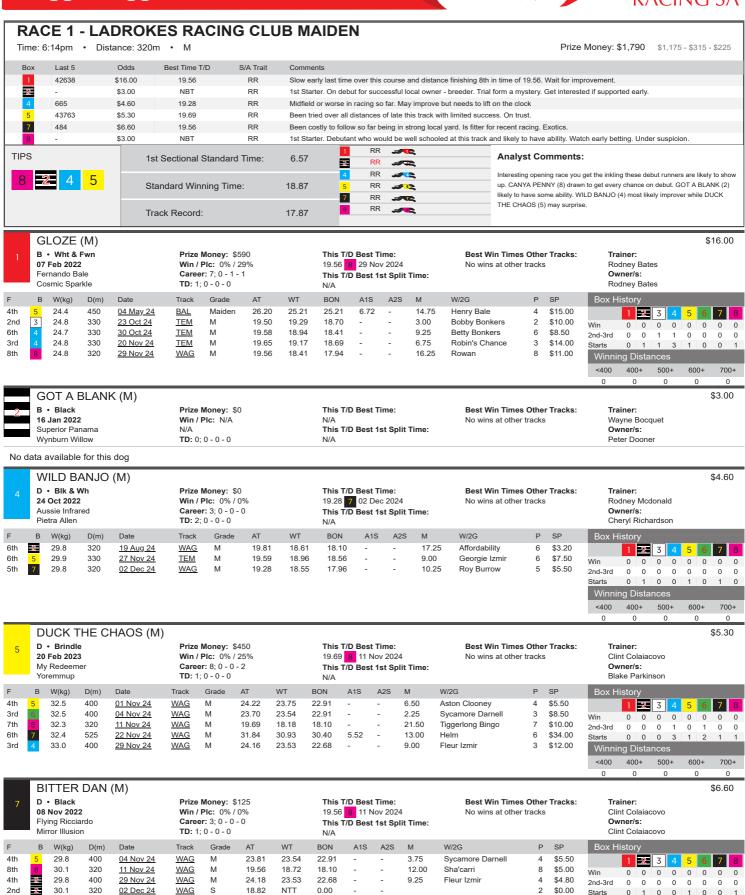

ng Distance 400+

500+

<400

600+

0

700+

CANYA PENNY (M)

B • Black 16 May 2023 Tommy Shelby Spare Cash Prize Money: \$0 Win / Plc: N/A N/A TD: 0; 0 - 0 - 0 This T/D Best Time: N/A This T/D Best 1st Split Time: N/A Best Win Times Other Tracks: No wins at other tracks

Trainer: Shannon Ellis Owner/s: SHANNON ELLIS

No data available for this dog

¢2 00

<400

400+

0

500+

600+