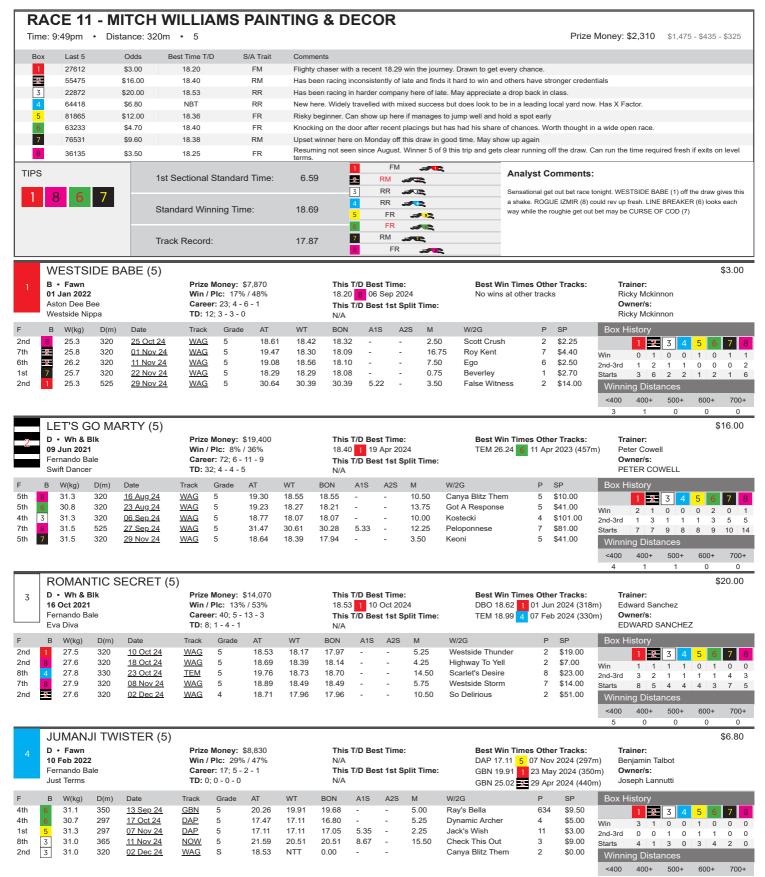

ng Distance 400+

500+

<400

600+

0

700+

CANYA PENNY (M)

B • Black 16 May 2023 Tommy Shelby Spare Cash Prize Money: \$0 Win / Plc: N/A N/A TD: 0; 0 - 0 - 0 This T/D Best Time: N/A This T/D Best 1st Split Time: N/A Best Win Times Other Tracks: No wins at other tracks

Trainer: Shannon Ellis Owner/s: SHANNON ELLIS

No data available for this dog

¢2 00

<400

400+

0

500+

600+