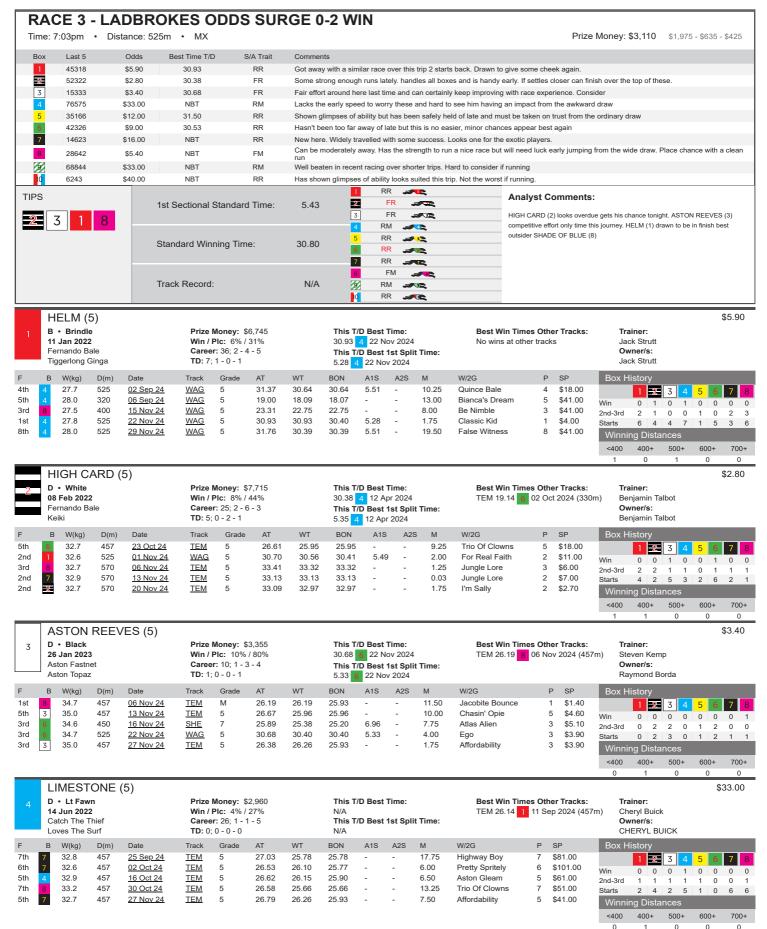

\$5.50

ng Dista

400+

500+

600+

700+ 0

<400

<400

400+

500+

600+

700+

<400

400+

0

500+

600+

700+

<400

400+

600+

700+