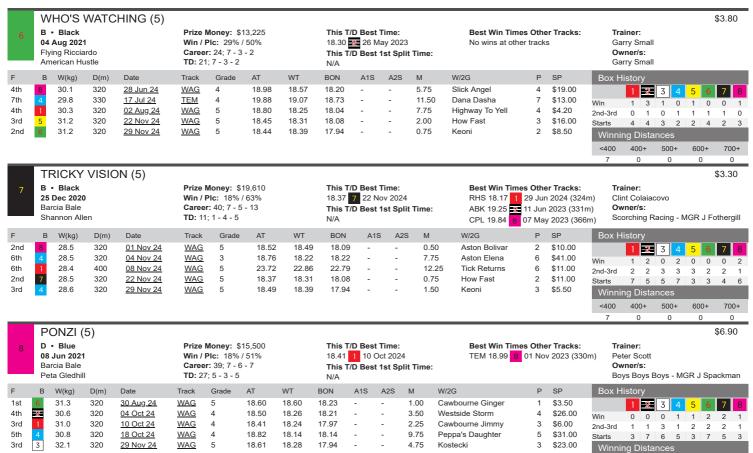

ng Distance 400+

500+

<400

600+

0

700+

CANYA PENNY (M)

B • Black 16 May 2023 Tommy Shelby Spare Cash Prize Money: \$0 Win / Plc: N/A N/A TD: 0; 0 - 0 - 0 This T/D Best Time: N/A This T/D Best 1st Split Time: N/A Best Win Times Other Tracks: No wins at other tracks

Trainer: Shannon Ellis Owner/s: SHANNON ELLIS

No data available for this dog

¢2 00

<400

400+

0

500+

600+