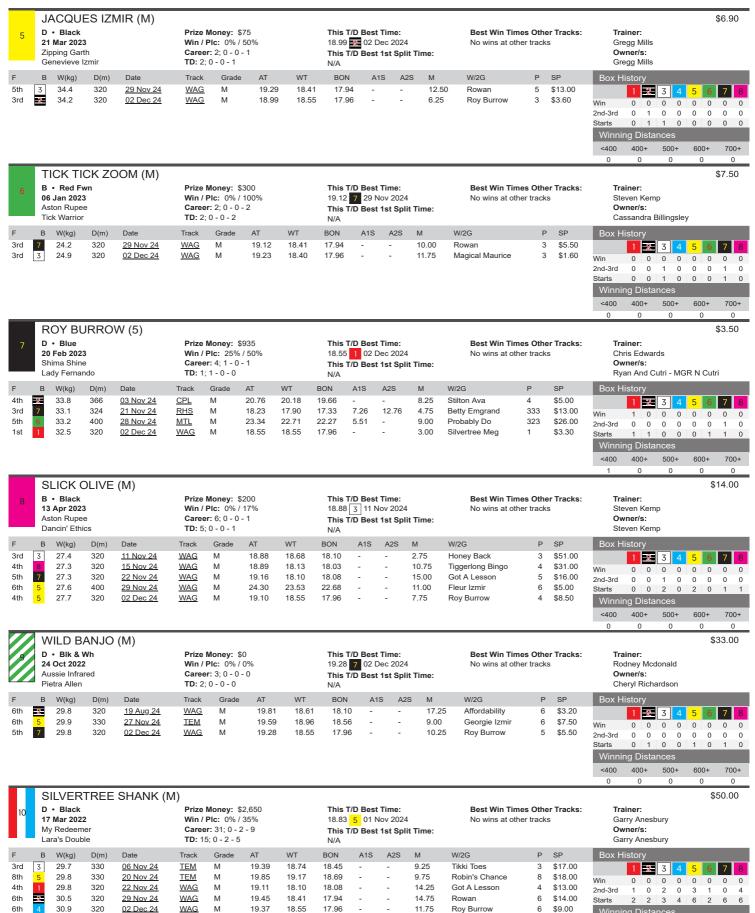

600+

700+

<400

400+

500+

600+

700+

525

525

28 Jun 24

05 Jul 24

02 Dec 24

WAG

WAG

WAG

5

5

30.82

31.97

23.68

30.61

30.37

23.04

30.43

30.37

22.78

5.24

5.37

3.00

22.75

9.25

Blue Moves

Shian Lani

Double Run

30.6

30.0

30.8

3rd

7th

Win

2nd-3rd

<400

12

400+

500+

600+

700+

Starts

\$5.00

\$3.20

\$41.00

1st

28.7

525

22 Nov 24

WAG

5

30.50

30.50

30.40

5.49

0.03

Lvn's Bianca

\$6.50

ng Distan<u>ce</u>

5th

30.3

3 30.6

320

320

29 Nov 24

02 Dec 24

WAG

WAG

FFA

18.55

18.78

17 94

17.96

17 94

17.96

So Delirious

So Delirious

5 \$7.00

3 \$3.90

Starts

700+

8.75

11.75

32.1

29 Nov 24

18.31

17.94

17.94

5.25

So Delirious