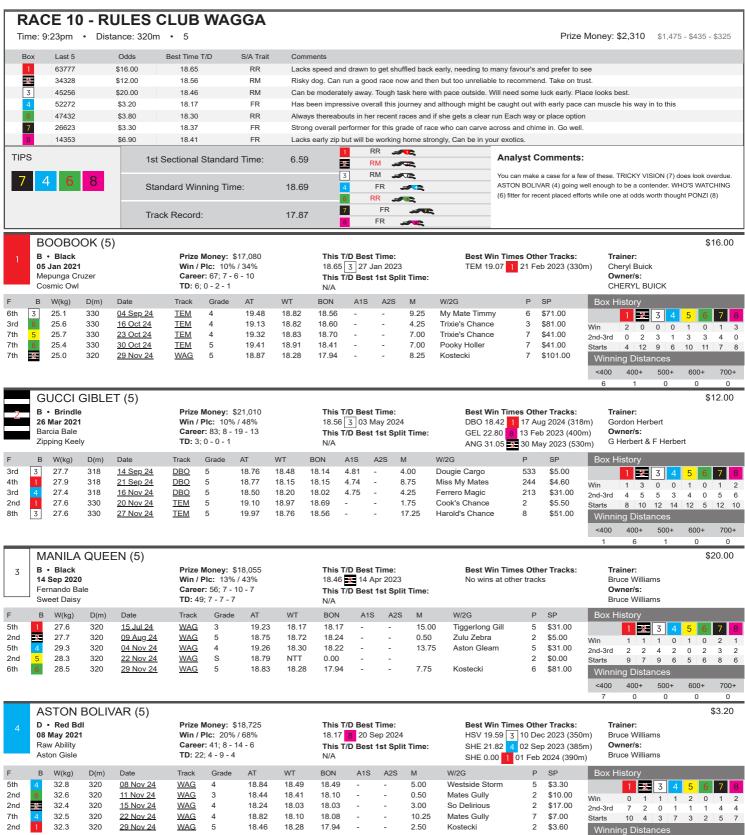

ng Distance 400+

500+

<400

600+

0

700+

CANYA PENNY (M)

B • Black 16 May 2023 Tommy Shelby Spare Cash Prize Money: \$0 Win / Plc: N/A N/A TD: 0; 0 - 0 - 0 This T/D Best Time: N/A This T/D Best 1st Split Time: N/A Best Win Times Other Tracks: No wins at other tracks

Trainer: Shannon Ellis Owner/s: SHANNON ELLIS

No data available for this dog

¢2 00

<400

400+

0

500+

600+