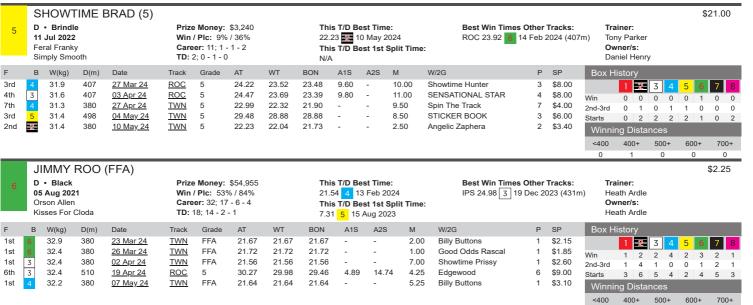

| 40    | 0+          | 500  | +      | 600+ | 70     | +00 |
|     |         |                                                |      |                  |                |                                                       |         |       |                 |                                                           |                               |           |                                                                                                                                        |                |                        | 40                     |       |             |      |        |      |        |     |

| <400 | 400+ | 500+ | 600+ | 700+ |
|------|------|------|------|------|
| 10   | 5    | 2    | 0    | 0    |

0

0



<400

400+

500+

600+

700+



|     | S                | HOWT                                           | IME IN | MOGEN (4         | )                 |                                                                    |       |       |                                  |                                 |         |      |                                    |   |        |           |                                                       |       |     |     | \$6 | .00  |
|-----|------------------|------------------------------------------------|--------|------------------|-------------------|--------------------------------------------------------------------|-------|-------|----------------------------------|---------------------------------|---------|------|------------------------------------|---|--------|--------