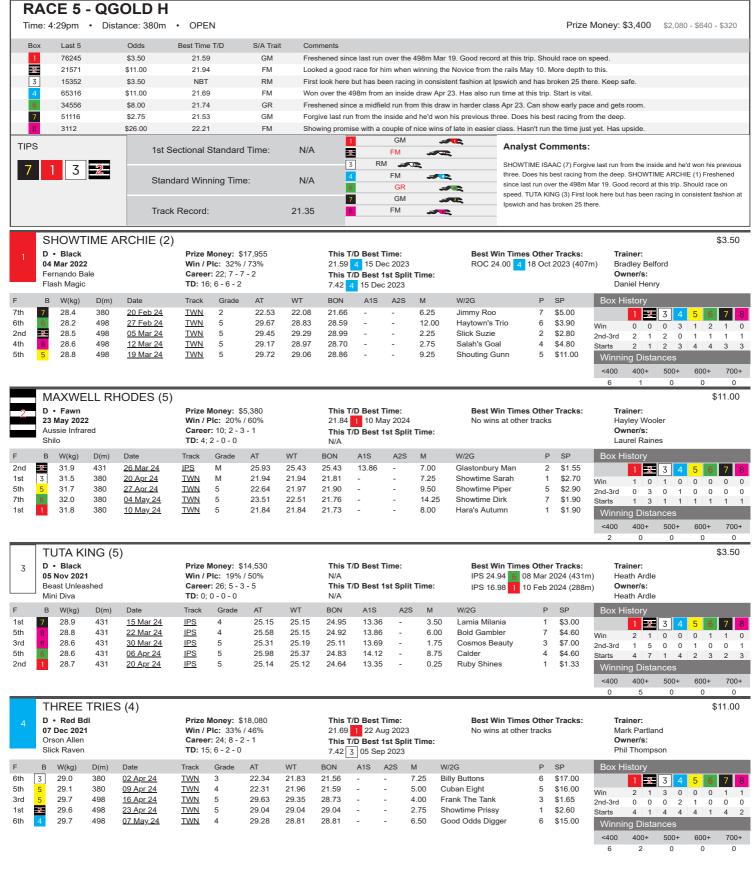

### RACE 1 - SIMLEC ELECTRICAL

|                                                                                                                                                                                                                                                                                                                                                                                                                                                                                                                                                                                                                                                                                                                                                                                                                                                                                                                                                                                                                                                                                                                                                                                                                                                                                                                                                                                                                                                                                                                                                                                                                                                                                                                                                                                                                                                                                                                                                                                                                                                                                                                                                                                                                                                                                                                                                                                                                                                                                                                                                                                                                                                                                                                                                                                                                                                                                                                                                                                                                                                                                                                                                                                                                                                                                                                                                                                                                                                                                                                                                                                                                                                                                                                                                                                                                                                                                                                                                                                                                                                                                                                                                                                                                                                                                                                                                                                                                                                                                                                                                                                                                                                                                                                                                                                                                                        | Distance: 380m                                                                                                                                                                                                                                                                                                                                                                                                                                                                                   | 0                                                                                                                                                                                                                                                                                                                                                                                                                                                                                                                                                                                                                                                                                                                                                                                                                                                                                                                                                                                                                                                                                                                                                                                                                                                                                                                                                                                                                                                                                                                                                                                                                                                                                                                                                                                                                                                                                                                                                                                                                                                                                                                                                                                                                                                                                                                                                                                                                                                                                                                                                                                                                                                                                                                                                                                                                                                                                                                                                                                                                                                                                                                                                                                                                                                                                                                                                                                                                                                                                                                                                                                                                                                                                                                                                                                                                                                                                                                                                                                                                                                                                                                                                                                                                                                                                                         |                                                                                                                                                                                                                                                                                                                                                                                                                                                                                                                                                                                                                                                                                                                                                                                                                                                                                                                                                                                                                                                                                                                                                                                                                                                                                                                                                                                                                                                                                                                                                                                                                                                                                                                                                                                                                                                                                                                                                                                                                                                                                                                                                                                                                                                                                                                                                                                                                                                                                                                                                                                                                                                                                                                                                                                                                                                                                                                                                                                                                                                                                                                                                                                                     |                                                                                                                                              |                                                                                                                                                                                                                                                                                                                                                                                                                                                                                                                                                                                                                                                                                                                                                                                                                                                                                                                                                                                                                                                                                                                                                                                                                                                                                                                                                                                                                                                                                                                                                                                                                                                                                                                                                                                                                                                                                                                                                                                                                                                                                                                                                                                                                                                                                                                                                                                                                                                                                                                                                                                                                                                                                                                                                                                                                                                                                                                                                                                                                                                                                      |                                                                                                                                                                                                     |                                                                                                                                       |                                                                                                                                                                                                                                                                                                    |                                                                                                                                                                                                                                                                                                                                                                                            |                                                                                                                                                                                                                                                                     | e Money: \$2,600 \$                                                                                                                                                                                                                                                                                                                                                                                                                                                                                                                                                                                                                                                                                                                                                                                                                                                                                                                                                                                                                                                                                                                                                                                                                                                                                                                                                                                                                                                                                                                                                                                                                                                                                                                                                                                                                                                                                                                                                                                                                                                                                                            |                                                                                                                                                                                                                                                                                                                                                                                                                                                                                                                                                                                                                                                                     |
|----------------------------------------------------------------------------------------------------------------------------------------------------------------------------------------------------------------------------------------------------------------------------------------------------------------------------------------------------------------------------------------------------------------------------------------------------------------------------------------------------------------------------------------------------------------------------------------------------------------------------------------------------------------------------------------------------------------------------------------------------------------------------------------------------------------------------------------------------------------------------------------------------------------------------------------------------------------------------------------------------------------------------------------------------------------------------------------------------------------------------------------------------------------------------------------------------------------------------------------------------------------------------------------------------------------------------------------------------------------------------------------------------------------------------------------------------------------------------------------------------------------------------------------------------------------------------------------------------------------------------------------------------------------------------------------------------------------------------------------------------------------------------------------------------------------------------------------------------------------------------------------------------------------------------------------------------------------------------------------------------------------------------------------------------------------------------------------------------------------------------------------------------------------------------------------------------------------------------------------------------------------------------------------------------------------------------------------------------------------------------------------------------------------------------------------------------------------------------------------------------------------------------------------------------------------------------------------------------------------------------------------------------------------------------------------------------------------------------------------------------------------------------------------------------------------------------------------------------------------------------------------------------------------------------------------------------------------------------------------------------------------------------------------------------------------------------------------------------------------------------------------------------------------------------------------------------------------------------------------------------------------------------------------------------------------------------------------------------------------------------------------------------------------------------------------------------------------------------------------------------------------------------------------------------------------------------------------------------------------------------------------------------------------------------------------------------------------------------------------------------------------------------------------------------------------------------------------------------------------------------------------------------------------------------------------------------------------------------------------------------------------------------------------------------------------------------------------------------------------------------------------------------------------------------------------------------------------------------------------------------------------------------------------------------------------------------------------------------------------------------------------------------------------------------------------------------------------------------------------------------------------------------------------------------------------------------------------------------------------------------------------------------------------------------------------------------------------------------------------------------------------------------------------------------------------------------------------|--------------------------------------------------------------------------------------------------------------------------------------------------------------------------------------------------------------------------------------------------------------------------------------------------------------------------------------------------------------------------------------------------------------------------------------------------------------------------------------------------|-----------------------------------------------------------------------------------------------------------------------------------------------------------------------------------------------------------------------------------------------------------------------------------------------------------------------------------------------------------------------------------------------------------------------------------------------------------------------------------------------------------------------------------------------------------------------------------------------------------------------------------------------------------------------------------------------------------------------------------------------------------------------------------------------------------------------------------------------------------------------------------------------------------------------------------------------------------------------------------------------------------------------------------------------------------------------------------------------------------------------------------------------------------------------------------------------------------------------------------------------------------------------------------------------------------------------------------------------------------------------------------------------------------------------------------------------------------------------------------------------------------------------------------------------------------------------------------------------------------------------------------------------------------------------------------------------------------------------------------------------------------------------------------------------------------------------------------------------------------------------------------------------------------------------------------------------------------------------------------------------------------------------------------------------------------------------------------------------------------------------------------------------------------------------------------------------------------------------------------------------------------------------------------------------------------------------------------------------------------------------------------------------------------------------------------------------------------------------------------------------------------------------------------------------------------------------------------------------------------------------------------------------------------------------------------------------------------------------------------------------------------------------------------------------------------------------------------------------------------------------------------------------------------------------------------------------------------------------------------------------------------------------------------------------------------------------------------------------------------------------------------------------------------------------------------------------------------------------------------------------------------------------------------------------------------------------------------------------------------------------------------------------------------------------------------------------------------------------------------------------------------------------------------------------------------------------------------------------------------------------------------------------------------------------------------------------------------------------------------------------------------------------------------------------------------------------------------------------------------------------------------------------------------------------------------------------------------------------------------------------------------------------------------------------------------------------------------------------------------------------------------------------------------------------------------------------------------------------------------------------------------------------------------------------------------|-----------------------------------------------------------------------------------------------------------------------------------------------------------------------------------------------------------------------------------------------------------------------------------------------------------------------------------------------------------------------------------------------------------------------------------------------------------------------------------------------------------------------------------------------------------------------------------------------------------------------------------------------------------------------------------------------------------------------------------------------------------------------------------------------------------------------------------------------------------------------------------------------------------------------------------------------------------------------------------------------------------------------------------------------------------------------------------------------------------------------------------------------------------------------------------------------------------------------------------------------------------------------------------------------------------------------------------------------------------------------------------------------------------------------------------------------------------------------------------------------------------------------------------------------------------------------------------------------------------------------------------------------------------------------------------------------------------------------------------------------------------------------------------------------------------------------------------------------------------------------------------------------------------------------------------------------------------------------------------------------------------------------------------------------------------------------------------------------------------------------------------------------------------------------------------------------------------------------------------------------------------------------------------------------------------------------------------------------------------------------------------------------------------------------------------------------------------------------------------------------------------------------------------------------------------------------------------------------------------------------------------------------------------------------------------------------------------------------------------------------------------------------------------------------------------------------------------------------------------------------------------------------------------------------------------------------------------------------------------------------------------------------------------------------------------------------------------------------------------------------------------------------------------------------------------------------------|----------------------------------------------------------------------------------------------------------------------------------------------|--------------------------------------------------------------------------------------------------------------------------------------------------------------------------------------------------------------------------------------------------------------------------------------------------------------------------------------------------------------------------------------------------------------------------------------------------------------------------------------------------------------------------------------------------------------------------------------------------------------------------------------------------------------------------------------------------------------------------------------------------------------------------------------------------------------------------------------------------------------------------------------------------------------------------------------------------------------------------------------------------------------------------------------------------------------------------------------------------------------------------------------------------------------------------------------------------------------------------------------------------------------------------------------------------------------------------------------------------------------------------------------------------------------------------------------------------------------------------------------------------------------------------------------------------------------------------------------------------------------------------------------------------------------------------------------------------------------------------------------------------------------------------------------------------------------------------------------------------------------------------------------------------------------------------------------------------------------------------------------------------------------------------------------------------------------------------------------------------------------------------------------------------------------------------------------------------------------------------------------------------------------------------------------------------------------------------------------------------------------------------------------------------------------------------------------------------------------------------------------------------------------------------------------------------------------------------------------------------------------------------------------------------------------------------------------------------------------------------------------------------------------------------------------------------------------------------------------------------------------------------------------------------------------------------------------------------------------------------------------------------------------------------------------------------------------------------------------|-----------------------------------------------------------------------------------------------------------------------------------------------------------------------------------------------------|---------------------------------------------------------------------------------------------------------------------------------------|----------------------------------------------------------------------------------------------------------------------------------------------------------------------------------------------------------------------------------------------------------------------------------------------------|--------------------------------------------------------------------------------------------------------------------------------------------------------------------------------------------------------------------------------------------------------------------------------------------------------------------------------------------------------------------------------------------|---------------------------------------------------------------------------------------------------------------------------------------------------------------------------------------------------------------------------------------------------------------------|--------------------------------------------------------------------------------------------------------------------------------------------------------------------------------------------------------------------------------------------------------------------------------------------------------------------------------------------------------------------------------------------------------------------------------------------------------------------------------------------------------------------------------------------------------------------------------------------------------------------------------------------------------------------------------------------------------------------------------------------------------------------------------------------------------------------------------------------------------------------------------------------------------------------------------------------------------------------------------------------------------------------------------------------------------------------------------------------------------------------------------------------------------------------------------------------------------------------------------------------------------------------------------------------------------------------------------------------------------------------------------------------------------------------------------------------------------------------------------------------------------------------------------------------------------------------------------------------------------------------------------------------------------------------------------------------------------------------------------------------------------------------------------------------------------------------------------------------------------------------------------------------------------------------------------------------------------------------------------------------------------------------------------------------------------------------------------------------------------------------------------|---------------------------------------------------------------------------------------------------------------------------------------------------------------------------------------------------------------------------------------------------------------------------------------------------------------------------------------------------------------------------------------------------------------------------------------------------------------------------------------------------------------------------------------------------------------------------------------------------------------------------------------------------------------------|
| Box Last 5                                                                                                                                                                                                                                                                                                                                                                                                                                                                                                                                                                                                                                                                                                                                                                                                                                                                                                                                                                                                                                                                                                                                                                                                                                                                                                                                                                                                                                                                                                                                                                                                                                                                                                                                                                                                                                                                                                                                                                                                                                                                                                                                                                                                                                                                                                                                                                                                                                                                                                                                                                                                                                                                                                                                                                                                                                                                                                                                                                                                                                                                                                                                                                                                                                                                                                                                                                                                                                                                                                                                                                                                                                                                                                                                                                                                                                                                                                                                                                                                                                                                                                                                                                                                                                                                                                                                                                                                                                                                                                                                                                                                                                                                                                                                                                                                                             | Odds                                                                                                                                                                                                                                                                                                                                                                                                                                                                                             | Best Time T/D                                                                                                                                                                                                                                                                                                                                                                                                                                                                                                                                                                                                                                                                                                                                                                                                                                                                                                                                                                                                                                                                                                                                                                                                                                                                                                                                                                                                                                                                                                                                                                                                                                                                                                                                                                                                                                                                                                                                                                                                                                                                                                                                                                                                                                                                                                                                                                                                                                                                                                                                                                                                                                                                                                                                                                                                                                                                                                                                                                                                                                                                                                                                                                                                                                                                                                                                                                                                                                                                                                                                                                                                                                                                                                                                                                                                                                                                                                                                                                                                                                                                                                                                                                                                                                                                                             | S/A Trait                                                                                                                                                                                                                                                                                                                                                                                                                                                                                                                                                                                                                                                                                                                                                                                                                                                                                                                                                                                                                                                                                                                                                                                                                                                                                                                                                                                                                                                                                                                                                                                                                                                                                                                                                                                                                                                                                                                                                                                                                                                                                                                                                                                                                                                                                                                                                                                                                                                                                                                                                                                                                                                                                                                                                                                                                                                                                                                                                                                                                                                                                                                                                                                           | Com                                                                                                                                          | ments                                                                                                                                                                                                                                                                                                                                                                                                                                                                                                                                                                                                                                                                                                                                                                                                                                                                                                                                                                                                                                                                                                                                                                                                                                                                                                                                                                                                                                                                                                                                                                                                                                                                                                                                                                                                                                                                                                                                                                                                                                                                                                                                                                                                                                                                                                                                                                                                                                                                                                                                                                                                                                                                                                                                                                                                                                                                                                                                                                                                                                                                                |                                                                                                                                                                                                     |                                                                                                                                       |                                                                                                                                                                                                                                                                                                    |                                                                                                                                                                                                                                                                                                                                                                                            |                                                                                                                                                                                                                                                                     |                                                                                                                                                                                                                                                                                                                                                                                                                                                                                                                                                                                                                                                                                                                                                                                                                                                                                                                                                                                                                                                                                                                                                                                                                                                                                                                                                                                                                                                                                                                                                                                                                                                                                                                                                                                                                                                                                                                                                                                                                                                                                                                                |                                                                                                                                                                                                                                                                                                                                                                                                                                                                                                                                                                                                                                                                     |
| 1 43277                                                                                                                                                                                                                                                                                                                                                                                                                                                                                                                                                                                                                                                                                                                                                                                                                                                                                                                                                                                                                                                                                                                                                                                                                                                                                                                                                                                                                                                                                                                                                                                                                                                                                                                                                                                                                                                                                                                                                                                                                                                                                                                                                                                                                                                                                                                                                                                                                                                                                                                                                                                                                                                                                                                                                                                                                                                                                                                                                                                                                                                                                                                                                                                                                                                                                                                                                                                                                                                                                                                                                                                                                                                                                                                                                                                                                                                                                                                                                                                                                                                                                                                                                                                                                                                                                                                                                                                                                                                                                                                                                                                                                                                                                                                                                                                                                                | \$5.00                                                                                                                                                                                                                                                                                                                                                                                                                                                                                           | 21.97                                                                                                                                                                                                                                                                                                                                                                                                                                                                                                                                                                                                                                                                                                                                                                                                                                                                                                                                                                                                                                                                                                                                                                                                                                                                                                                                                                                                                                                                                                                                                                                                                                                                                                                                                                                                                                                                                                                                                                                                                                                                                                                                                                                                                                                                                                                                                                                                                                                                                                                                                                                                                                                                                                                                                                                                                                                                                                                                                                                                                                                                                                                                                                                                                                                                                                                                                                                                                                                                                                                                                                                                                                                                                                                                                                                                                                                                                                                                                                                                                                                                                                                                                                                                                                                                                                     | FR                                                                                                                                                                                                                                                                                                                                                                                                                                                                                                                                                                                                                                                                                                                                                                                                                                                                                                                                                                                                                                                                                                                                                                                                                                                                                                                                                                                                                                                                                                                                                                                                                                                                                                                                                                                                                                                                                                                                                                                                                                                                                                                                                                                                                                                                                                                                                                                                                                                                                                                                                                                                                                                                                                                                                                                                                                                                                                                                                                                                                                                                                                                                                                                                  |                                                                                                                                              |                                                                                                                                                                                                                                                                                                                                                                                                                                                                                                                                                                                                                                                                                                                                                                                                                                                                                                                                                                                                                                                                                                                                                                                                                                                                                                                                                                                                                                                                                                                                                                                                                                                                                                                                                                                                                                                                                                                                                                                                                                                                                                                                                                                                                                                                                                                                                                                                                                                                                                                                                                                                                                                                                                                                                                                                                                                                                                                                                                                                                                                                                      | ddle draws l                                                                                                                                                                                        | ast month                                                                                                                             | . Form since has I                                                                                                                                                                                                                                                                                 | been average                                                                                                                                                                                                                                                                                                                                                                               | Needs a cle                                                                                                                                                                                                                                                         | an start.                                                                                                                                                                                                                                                                                                                                                                                                                                                                                                                                                                                                                                                                                                                                                                                                                                                                                                                                                                                                                                                                                                                                                                                                                                                                                                                                                                                                                                                                                                                                                                                                                                                                                                                                                                                                                                                                                                                                                                                                                                                                                                                      |                                                                                                                                                                                                                                                                                                                                                                                                                                                                                                                                                                                                                                                                     |
| <b>4</b> 6642                                                                                                                                                                                                                                                                                                                                                                                                                                                                                                                                                                                                                                                                                                                                                                                                                                                                                                                                                                                                                                                                                                                                                                                                                                                                                                                                                                                                                                                                                                                                                                                                                                                                                                                                                                                                                                                                                                                                                                                                                                                                                                                                                                                                                                                                                                                                                                                                                                                                                                                                                                                                                                                                                                                                                                                                                                                                                                                                                                                                                                                                                                                                                                                                                                                                                                                                                                                                                                                                                                                                                                                                                                                                                                                                                                                                                                                                                                                                                                                                                                                                                                                                                                                                                                                                                                                                                                                                                                                                                                                                                                                                                                                                                                                                                                                                                          | \$8.00                                                                                                                                                                                                                                                                                                                                                                                                                                                                                           | 22.12                                                                                                                                                                                                                                                                                                                                                                                                                                                                                                                                                                                                                                                                                                                                                                                                                                                                                                                                                                                                                                                                                                                                                                                                                                                                                                                                                                                                                                                                                                                                                                                                                                                                                                                                                                                                                                                                                                                                                                                                                                                                                                                                                                                                                                                                                                                                                                                                                                                                                                                                                                                                                                                                                                                                                                                                                                                                                                                                                                                                                                                                                                                                                                                                                                                                                                                                                                                                                                                                                                                                                                                                                                                                                                                                                                                                                                                                                                                                                                                                                                                                                                                                                                                                                                                                                                     | FR                                                                                                                                                                                                                                                                                                                                                                                                                                                                                                                                                                                                                                                                                                                                                                                                                                                                                                                                                                                                                                                                                                                                                                                                                                                                                                                                                                                                                                                                                                                                                                                                                                                                                                                                                                                                                                                                                                                                                                                                                                                                                                                                                                                                                                                                                                                                                                                                                                                                                                                                                                                                                                                                                                                                                                                                                                                                                                                                                                                                                                                                                                                                                                                                  |                                                                                                                                              |                                                                                                                                                                                                                                                                                                                                                                                                                                                                                                                                                                                                                                                                                                                                                                                                                                                                                                                                                                                                                                                                                                                                                                                                                                                                                                                                                                                                                                                                                                                                                                                                                                                                                                                                                                                                                                                                                                                                                                                                                                                                                                                                                                                                                                                                                                                                                                                                                                                                                                                                                                                                                                                                                                                                                                                                                                                                                                                                                                                                                                                                                      |                                                                                                                                                                                                     |                                                                                                                                       | ways May 4. Need                                                                                                                                                                                                                                                                                   | -                                                                                                                                                                                                                                                                                                                                                                                          |                                                                                                                                                                                                                                                                     |                                                                                                                                                                                                                                                                                                                                                                                                                                                                                                                                                                                                                                                                                                                                                                                                                                                                                                                                                                                                                                                                                                                                                                                                                                                                                                                                                                                                                                                                                                                                                                                                                                                                                                                                                                                                                                                                                                                                                                                                                                                                                                                                |                                                                                                                                                                                                                                                                                                                                                                                                                                                                                                                                                                                                                                                                     |
| 3 33325                                                                                                                                                                                                                                                                                                                                                                                                                                                                                                                                                                                                                                                                                                                                                                                                                                                                                                                                                                                                                                                                                                                                                                                                                                                                                                                                                                                                                                                                                                                                                                                                                                                                                                                                                                                                                                                                                                                                                                                                                                                                                                                                                                                                                                                                                                                                                                                                                                                                                                                                                                                                                                                                                                                                                                                                                                                                                                                                                                                                                                                                                                                                                                                                                                                                                                                                                                                                                                                                                                                                                                                                                                                                                                                                                                                                                                                                                                                                                                                                                                                                                                                                                                                                                                                                                                                                                                                                                                                                                                                                                                                                                                                                                                                                                                                                                                | \$3.00                                                                                                                                                                                                                                                                                                                                                                                                                                                                                           | 22.08                                                                                                                                                                                                                                                                                                                                                                                                                                                                                                                                                                                                                                                                                                                                                                                                                                                                                                                                                                                                                                                                                                                                                                                                                                                                                                                                                                                                                                                                                                                                                                                                                                                                                                                                                                                                                                                                                                                                                                                                                                                                                                                                                                                                                                                                                                                                                                                                                                                                                                                                                                                                                                                                                                                                                                                                                                                                                                                                                                                                                                                                                                                                                                                                                                                                                                                                                                                                                                                                                                                                                                                                                                                                                                                                                                                                                                                                                                                                                                                                                                                                                                                                                                                                                                                                                                     | GR                                                                                                                                                                                                                                                                                                                                                                                                                                                                                                                                                                                                                                                                                                                                                                                                                                                                                                                                                                                                                                                                                                                                                                                                                                                                                                                                                                                                                                                                                                                                                                                                                                                                                                                                                                                                                                                                                                                                                                                                                                                                                                                                                                                                                                                                                                                                                                                                                                                                                                                                                                                                                                                                                                                                                                                                                                                                                                                                                                                                                                                                                                                                                                                                  |                                                                                                                                              |                                                                                                                                                                                                                                                                                                                                                                                                                                                                                                                                                                                                                                                                                                                                                                                                                                                                                                                                                                                                                                                                                                                                                                                                                                                                                                                                                                                                                                                                                                                                                                                                                                                                                                                                                                                                                                                                                                                                                                                                                                                                                                                                                                                                                                                                                                                                                                                                                                                                                                                                                                                                                                                                                                                                                                                                                                                                                                                                                                                                                                                                                      |                                                                                                                                                                                                     |                                                                                                                                       | m was consistent.                                                                                                                                                                                                                                                                                  |                                                                                                                                                                                                                                                                                                                                                                                            |                                                                                                                                                                                                                                                                     | ad. Goes close                                                                                                                                                                                                                                                                                                                                                                                                                                                                                                                                                                                                                                                                                                                                                                                                                                                                                                                                                                                                                                                                                                                                                                                                                                                                                                                                                                                                                                                                                                                                                                                                                                                                                                                                                                                                                                                                                                                                                                                                                                                                                                                 |                                                                                                                                                                                                                                                                                                                                                                                                                                                                                                                                                                                                                                                                     |
| 4 62127                                                                                                                                                                                                                                                                                                                                                                                                                                                                                                                                                                                                                                                                                                                                                                                                                                                                                                                                                                                                                                                                                                                                                                                                                                                                                                                                                                                                                                                                                                                                                                                                                                                                                                                                                                                                                                                                                                                                                                                                                                                                                                                                                                                                                                                                                                                                                                                                                                                                                                                                                                                                                                                                                                                                                                                                                                                                                                                                                                                                                                                                                                                                                                                                                                                                                                                                                                                                                                                                                                                                                                                                                                                                                                                                                                                                                                                                                                                                                                                                                                                                                                                                                                                                                                                                                                                                                                                                                                                                                                                                                                                                                                                                                                                                                                                                                                | \$5.00                                                                                                                                                                                                                                                                                                                                                                                                                                                                                           | 22.08                                                                                                                                                                                                                                                                                                                                                                                                                                                                                                                                                                                                                                                                                                                                                                                                                                                                                                                                                                                                                                                                                                                                                                                                                                                                                                                                                                                                                                                                                                                                                                                                                                                                                                                                                                                                                                                                                                                                                                                                                                                                                                                                                                                                                                                                                                                                                                                                                                                                                                                                                                                                                                                                                                                                                                                                                                                                                                                                                                                                                                                                                                                                                                                                                                                                                                                                                                                                                                                                                                                                                                                                                                                                                                                                                                                                                                                                                                                                                                                                                                                                                                                                                                                                                                                                                                     | FM                                                                                                                                                                                                                                                                                                                                                                                                                                                                                                                                                                                                                                                                                                                                                                                                                                                                                                                                                                                                                                                                                                                                                                                                                                                                                                                                                                                                                                                                                                                                                                                                                                                                                                                                                                                                                                                                                                                                                                                                                                                                                                                                                                                                                                                                                                                                                                                                                                                                                                                                                                                                                                                                                                                                                                                                                                                                                                                                                                                                                                                                                                                                                                                                  |                                                                                                                                              |                                                                                                                                                                                                                                                                                                                                                                                                                                                                                                                                                                                                                                                                                                                                                                                                                                                                                                                                                                                                                                                                                                                                                                                                                                                                                                                                                                                                                                                                                                                                                                                                                                                                                                                                                                                                                                                                                                                                                                                                                                                                                                                                                                                                                                                                                                                                                                                                                                                                                                                                                                                                                                                                                                                                                                                                                                                                                                                                                                                                                                                                                      |                                                                                                                                                                                                     |                                                                                                                                       | ince. Has the abili                                                                                                                                                                                                                                                                                |                                                                                                                                                                                                                                                                                                                                                                                            | -                                                                                                                                                                                                                                                                   |                                                                                                                                                                                                                                                                                                                                                                                                                                                                                                                                                                                                                                                                                                                                                                                                                                                                                                                                                                                                                                                                                                                                                                                                                                                                                                                                                                                                                                                                                                                                                                                                                                                                                                                                                                                                                                                                                                                                                                                                                                                                                                                                |                                                                                                                                                                                                                                                                                                                                                                                                                                                                                                                                                                                                                                                                     |
| 5 57186                                                                                                                                                                                                                                                                                                                                                                                                                                                                                                                                                                                                                                                                                                                                                                                                                                                                                                                                                                                                                                                                                                                                                                                                                                                                                                                                                                                                                                                                                                                                                                                                                                                                                                                                                                                                                                                                                                                                                                                                                                                                                                                                                                                                                                                                                                                                                                                                                                                                                                                                                                                                                                                                                                                                                                                                                                                                                                                                                                                                                                                                                                                                                                                                                                                                                                                                                                                                                                                                                                                                                                                                                                                                                                                                                                                                                                                                                                                                                                                                                                                                                                                                                                                                                                                                                                                                                                                                                                                                                                                                                                                                                                                                                                                                                                                                                                | \$11.00                                                                                                                                                                                                                                                                                                                                                                                                                                                                                          | 22.26                                                                                                                                                                                                                                                                                                                                                                                                                                                                                                                                                                                                                                                                                                                                                                                                                                                                                                                                                                                                                                                                                                                                                                                                                                                                                                                                                                                                                                                                                                                                                                                                                                                                                                                                                                                                                                                                                                                                                                                                                                                                                                                                                                                                                                                                                                                                                                                                                                                                                                                                                                                                                                                                                                                                                                                                                                                                                                                                                                                                                                                                                                                                                                                                                                                                                                                                                                                                                                                                                                                                                                                                                                                                                                                                                                                                                                                                                                                                                                                                                                                                                                                                                                                                                                                                                                     | RR                                                                                                                                                                                                                                                                                                                                                                                                                                                                                                                                                                                                                                                                                                                                                                                                                                                                                                                                                                                                                                                                                                                                                                                                                                                                                                                                                                                                                                                                                                                                                                                                                                                                                                                                                                                                                                                                                                                                                                                                                                                                                                                                                                                                                                                                                                                                                                                                                                                                                                                                                                                                                                                                                                                                                                                                                                                                                                                                                                                                                                                                                                                                                                                                  |                                                                                                                                              |                                                                                                                                                                                                                                                                                                                                                                                                                                                                                                                                                                                                                                                                                                                                                                                                                                                                                                                                                                                                                                                                                                                                                                                                                                                                                                                                                                                                                                                                                                                                                                                                                                                                                                                                                                                                                                                                                                                                                                                                                                                                                                                                                                                                                                                                                                                                                                                                                                                                                                                                                                                                                                                                                                                                                                                                                                                                                                                                                                                                                                                                                      |                                                                                                                                                                                                     |                                                                                                                                       | well back in two r                                                                                                                                                                                                                                                                                 |                                                                                                                                                                                                                                                                                                                                                                                            |                                                                                                                                                                                                                                                                     |                                                                                                                                                                                                                                                                                                                                                                                                                                                                                                                                                                                                                                                                                                                                                                                                                                                                                                                                                                                                                                                                                                                                                                                                                                                                                                                                                                                                                                                                                                                                                                                                                                                                                                                                                                                                                                                                                                                                                                                                                                                                                                                                |                                                                                                                                                                                                                                                                                                                                                                                                                                                                                                                                                                                                                                                                     |
| 6 741F5                                                                                                                                                                                                                                                                                                                                                                                                                                                                                                                                                                                                                                                                                                                                                                                                                                                                                                                                                                                                                                                                                                                                                                                                                                                                                                                                                                                                                                                                                                                                                                                                                                                                                                                                                                                                                                                                                                                                                                                                                                                                                                                                                                                                                                                                                                                                                                                                                                                                                                                                                                                                                                                                                                                                                                                                                                                                                                                                                                                                                                                                                                                                                                                                                                                                                                                                                                                                                                                                                                                                                                                                                                                                                                                                                                                                                                                                                                                                                                                                                                                                                                                                                                                                                                                                                                                                                                                                                                                                                                                                                                                                                                                                                                                                                                                                                                | \$13.00                                                                                                                                                                                                                                                                                                                                                                                                                                                                                          | 22.20                                                                                                                                                                                                                                                                                                                                                                                                                                                                                                                                                                                                                                                                                                                                                                                                                                                                                                                                                                                                                                                                                                                                                                                                                                                                                                                                                                                                                                                                                                                                                                                                                                                                                                                                                                                                                                                                                                                                                                                                                                                                                                                                                                                                                                                                                                                                                                                                                                                                                                                                                                                                                                                                                                                                                                                                                                                                                                                                                                                                                                                                                                                                                                                                                                                                                                                                                                                                                                                                                                                                                                                                                                                                                                                                                                                                                                                                                                                                                                                                                                                                                                                                                                                                                                                                                                     | FR                                                                                                                                                                                                                                                                                                                                                                                                                                                                                                                                                                                                                                                                                                                                                                                                                                                                                                                                                                                                                                                                                                                                                                                                                                                                                                                                                                                                                                                                                                                                                                                                                                                                                                                                                                                                                                                                                                                                                                                                                                                                                                                                                                                                                                                                                                                                                                                                                                                                                                                                                                                                                                                                                                                                                                                                                                                                                                                                                                                                                                                                                                                                                                                                  |                                                                                                                                              | -                                                                                                                                                                                                                                                                                                                                                                                                                                                                                                                                                                                                                                                                                                                                                                                                                                                                                                                                                                                                                                                                                                                                                                                                                                                                                                                                                                                                                                                                                                                                                                                                                                                                                                                                                                                                                                                                                                                                                                                                                                                                                                                                                                                                                                                                                                                                                                                                                                                                                                                                                                                                                                                                                                                                                                                                                                                                                                                                                                                                                                                                                    |                                                                                                                                                                                                     |                                                                                                                                       |                                                                                                                                                                                                                                                                                                    |                                                                                                                                                                                                                                                                                                                                                                                            |                                                                                                                                                                                                                                                                     | . 1/15/                                                                                                                                                                                                                                                                                                                                                                                                                                                                                                                                                                                                                                                                                                                                                                                                                                                                                                                                                                                                                                                                                                                                                                                                                                                                                                                                                                                                                                                                                                                                                                                                                                                                                                                                                                                                                                                                                                                                                                                                                                                                                                                        |                                                                                                                                                                                                                                                                                                                                                                                                                                                                                                                                                                                                                                                                     |
|                                                                                                                                                                                                                                                                                                                                                                                                                                                                                                                                                                                                                                                                                                                                                                                                                                                                                                                                                                                                                                                                                                                                                                                                                                                                                                                                                                                                                                                                                                                                                                                                                                                                                                                                                                                                                                                                                                                                                                                                                                                                                                                                                                                                                                                                                                                                                                                                                                                                                                                                                                                                                                                                                                                                                                                                                                                                                                                                                                                                                                                                                                                                                                                                                                                                                                                                                                                                                                                                                                                                                                                                                                                                                                                                                                                                                                                                                                                                                                                                                                                                                                                                                                                                                                                                                                                                                                                                                                                                                                                                                                                                                                                                                                                                                                                                                                        |                                                                                                                                                                                                                                                                                                                                                                                                                                                                                                  |                                                                                                                                                                                                                                                                                                                                                                                                                                                                                                                                                                                                                                                                                                                                                                                                                                                                                                                                                                                                                                                                                                                                                                                                                                                                                                                                                                                                                                                                                                                                                                                                                                                                                                                                                                                                                                                                                                                                                                                                                                                                                                                                                                                                                                                                                                                                                                                                                                                                                                                                                                                                                                                                                                                                                                                                                                                                                                                                                                                                                                                                                                                                                                                                                                                                                                                                                                                                                                                                                                                                                                                                                                                                                                                                                                                                                                                                                                                                                                                                                                                                                                                                                                                                                                                                                                           |                                                                                                                                                                                                                                                                                                                                                                                                                                                                                                                                                                                                                                                                                                                                                                                                                                                                                                                                                                                                                                                                                                                                                                                                                                                                                                                                                                                                                                                                                                                                                                                                                                                                                                                                                                                                                                                                                                                                                                                                                                                                                                                                                                                                                                                                                                                                                                                                                                                                                                                                                                                                                                                                                                                                                                                                                                                                                                                                                                                                                                                                                                                                                                                                     |                                                                                                                                              |                                                                                                                                                                                                                                                                                                                                                                                                                                                                                                                                                                                                                                                                                                                                                                                                                                                                                                                                                                                                                                                                                                                                                                                                                                                                                                                                                                                                                                                                                                                                                                                                                                                                                                                                                                                                                                                                                                                                                                                                                                                                                                                                                                                                                                                                                                                                                                                                                                                                                                                                                                                                                                                                                                                                                                                                                                                                                                                                                                                                                                                                                      |                                                                                                                                                                                                     |                                                                                                                                       | time Apr 16. Mixin                                                                                                                                                                                                                                                                                 |                                                                                                                                                                                                                                                                                                                                                                                            | ce then.                                                                                                                                                                                                                                                            |                                                                                                                                                                                                                                                                                                                                                                                                                                                                                                                                                                                                                                                                                                                                                                                                                                                                                                                                                                                                                                                                                                                                                                                                                                                                                                                                                                                                                                                                                                                                                                                                                                                                                                                                                                                                                                                                                                                                                                                                                                                                                                                                |                                                                                                                                                                                                                                                                                                                                                                                                                                                                                                                                                                                                                                                                     |
| 7 74235                                                                                                                                                                                                                                                                                                                                                                                                                                                                                                                                                                                                                                                                                                                                                                                                                                                                                                                                                                                                                                                                                                                                                                                                                                                                                                                                                                                                                                                                                                                                                                                                                                                                                                                                                                                                                                                                                                                                                                                                                                                                                                                                                                                                                                                                                                                                                                                                                                                                                                                                                                                                                                                                                                                                                                                                                                                                                                                                                                                                                                                                                                                                                                                                                                                                                                                                                                                                                                                                                                                                                                                                                                                                                                                                                                                                                                                                                                                                                                                                                                                                                                                                                                                                                                                                                                                                                                                                                                                                                                                                                                                                                                                                                                                                                                                                                                | \$21.00                                                                                                                                                                                                                                                                                                                                                                                                                                                                                          | 22.00                                                                                                                                                                                                                                                                                                                                                                                                                                                                                                                                                                                                                                                                                                                                                                                                                                                                                                                                                                                                                                                                                                                                                                                                                                                                                                                                                                                                                                                                                                                                                                                                                                                                                                                                                                                                                                                                                                                                                                                                                                                                                                                                                                                                                                                                                                                                                                                                                                                                                                                                                                                                                                                                                                                                                                                                                                                                                                                                                                                                                                                                                                                                                                                                                                                                                                                                                                                                                                                                                                                                                                                                                                                                                                                                                                                                                                                                                                                                                                                                                                                                                                                                                                                                                                                                                                     | RR                                                                                                                                                                                                                                                                                                                                                                                                                                                                                                                                                                                                                                                                                                                                                                                                                                                                                                                                                                                                                                                                                                                                                                                                                                                                                                                                                                                                                                                                                                                                                                                                                                                                                                                                                                                                                                                                                                                                                                                                                                                                                                                                                                                                                                                                                                                                                                                                                                                                                                                                                                                                                                                                                                                                                                                                                                                                                                                                                                                                                                                                                                                                                                                                  |                                                                                                                                              |                                                                                                                                                                                                                                                                                                                                                                                                                                                                                                                                                                                                                                                                                                                                                                                                                                                                                                                                                                                                                                                                                                                                                                                                                                                                                                                                                                                                                                                                                                                                                                                                                                                                                                                                                                                                                                                                                                                                                                                                                                                                                                                                                                                                                                                                                                                                                                                                                                                                                                                                                                                                                                                                                                                                                                                                                                                                                                                                                                                                                                                                                      |                                                                                                                                                                                                     |                                                                                                                                       | prior two. Likes to                                                                                                                                                                                                                                                                                |                                                                                                                                                                                                                                                                                                                                                                                            |                                                                                                                                                                                                                                                                     |                                                                                                                                                                                                                                                                                                                                                                                                                                                                                                                                                                                                                                                                                                                                                                                                                                                                                                                                                                                                                                                                                                                                                                                                                                                                                                                                                                                                                                                                                                                                                                                                                                                                                                                                                                                                                                                                                                                                                                                                                                                                                                                                |                                                                                                                                                                                                                                                                                                                                                                                                                                                                                                                                                                                                                                                                     |
| 8 64124                                                                                                                                                                                                                                                                                                                                                                                                                                                                                                                                                                                                                                                                                                                                                                                                                                                                                                                                                                                                                                                                                                                                                                                                                                                                                                                                                                                                                                                                                                                                                                                                                                                                                                                                                                                                                                                                                                                                                                                                                                                                                                                                                                                                                                                                                                                                                                                                                                                                                                                                                                                                                                                                                                                                                                                                                                                                                                                                                                                                                                                                                                                                                                                                                                                                                                                                                                                                                                                                                                                                                                                                                                                                                                                                                                                                                                                                                                                                                                                                                                                                                                                                                                                                                                                                                                                                                                                                                                                                                                                                                                                                                                                                                                                                                                                                                                | \$6.00                                                                                                                                                                                                                                                                                                                                                                                                                                                                                           | 21.90                                                                                                                                                                                                                                                                                                                                                                                                                                                                                                                                                                                                                                                                                                                                                                                                                                                                                                                                                                                                                                                                                                                                                                                                                                                                                                                                                                                                                                                                                                                                                                                                                                                                                                                                                                                                                                                                                                                                                                                                                                                                                                                                                                                                                                                                                                                                                                                                                                                                                                                                                                                                                                                                                                                                                                                                                                                                                                                                                                                                                                                                                                                                                                                                                                                                                                                                                                                                                                                                                                                                                                                                                                                                                                                                                                                                                                                                                                                                                                                                                                                                                                                                                                                                                                                                                                     | RM                                                                                                                                                                                                                                                                                                                                                                                                                                                                                                                                                                                                                                                                                                                                                                                                                                                                                                                                                                                                                                                                                                                                                                                                                                                                                                                                                                                                                                                                                                                                                                                                                                                                                                                                                                                                                                                                                                                                                                                                                                                                                                                                                                                                                                                                                                                                                                                                                                                                                                                                                                                                                                                                                                                                                                                                                                                                                                                                                                                                                                                                                                                                                                                                  |                                                                                                                                              |                                                                                                                                                                                                                                                                                                                                                                                                                                                                                                                                                                                                                                                                                                                                                                                                                                                                                                                                                                                                                                                                                                                                                                                                                                                                                                                                                                                                                                                                                                                                                                                                                                                                                                                                                                                                                                                                                                                                                                                                                                                                                                                                                                                                                                                                                                                                                                                                                                                                                                                                                                                                                                                                                                                                                                                                                                                                                                                                                                                                                                                                                      | n the rails M                                                                                                                                                                                       | ay4 and h                                                                                                                             | has been consiste                                                                                                                                                                                                                                                                                  | nt since. Each                                                                                                                                                                                                                                                                                                                                                                             | way.                                                                                                                                                                                                                                                                |                                                                                                                                                                                                                                                                                                                                                                                                                                                                                                                                                                                                                                                                                                                                                                                                                                                                                                                                                                                                                                                                                                                                                                                                                                                                                                                                                                                                                                                                                                                                                                                                                                                                                                                                                                                                                                                                                                                                                                                                                                                                                                                                |                                                                                                                                                                                                                                                                                                                                                                                                                                                                                                                                                                                                                                                                     |
| <b>48438</b>                                                                                                                                                                                                                                                                                                                                                                                                                                                                                                                                                                                                                                                                                                                                                                                                                                                                                                                                                                                                                                                                                                                                                                                                                                                                                                                                                                                                                                                                                                                                                                                                                                                                                                                                                                                                                                                                                                                                                                                                                                                                                                                                                                                                                                                                                                                                                                                                                                                                                                                                                                                                                                                                                                                                                                                                                                                                                                                                                                                                                                                                                                                                                                                                                                                                                                                                                                                                                                                                                                                                                                                                                                                                                                                                                                                                                                                                                                                                                                                                                                                                                                                                                                                                                                                                                                                                                                                                                                                                                                                                                                                                                                                                                                                                                                                                                           | <del>\$13.00</del>                                                                                                                                                                                                                                                                                                                                                                                                                                                                               | <del>22.19</del>                                                                                                                                                                                                                                                                                                                                                                                                                                                                                                                                                                                                                                                                                                                                                                                                                                                                                                                                                                                                                                                                                                                                                                                                                                                                                                                                                                                                                                                                                                                                                                                                                                                                                                                                                                                                                                                                                                                                                                                                                                                                                                                                                                                                                                                                                                                                                                                                                                                                                                                                                                                                                                                                                                                                                                                                                                                                                                                                                                                                                                                                                                                                                                                                                                                                                                                                                                                                                                                                                                                                                                                                                                                                                                                                                                                                                                                                                                                                                                                                                                                                                                                                                                                                                                                                                          | FM                                                                                                                                                                                                                                                                                                                                                                                                                                                                                                                                                                                                                                                                                                                                                                                                                                                                                                                                                                                                                                                                                                                                                                                                                                                                                                                                                                                                                                                                                                                                                                                                                                                                                                                                                                                                                                                                                                                                                                                                                                                                                                                                                                                                                                                                                                                                                                                                                                                                                                                                                                                                                                                                                                                                                                                                                                                                                                                                                                                                                                                                                                                                                                                                  |                                                                                                                                              | tched.                                                                                                                                                                                                                                                                                                                                                                                                                                                                                                                                                                                                                                                                                                                                                                                                                                                                                                                                                                                                                                                                                                                                                                                                                                                                                                                                                                                                                                                                                                                                                                                                                                                                                                                                                                                                                                                                                                                                                                                                                                                                                                                                                                                                                                                                                                                                                                                                                                                                                                                                                                                                                                                                                                                                                                                                                                                                                                                                                                                                                                                                               |                                                                                                                                                                                                     |                                                                                                                                       |                                                                                                                                                                                                                                                                                                    |                                                                                                                                                                                                                                                                                                                                                                                            |                                                                                                                                                                                                                                                                     |                                                                                                                                                                                                                                                                                                                                                                                                                                                                                                                                                                                                                                                                                                                                                                                                                                                                                                                                                                                                                                                                                                                                                                                                                                                                                                                                                                                                                                                                                                                                                                                                                                                                                                                                                                                                                                                                                                                                                                                                                                                                                                                                |                                                                                                                                                                                                                                                                                                                                                                                                                                                                                                                                                                                                                                                                     |
| 10 <del>57654</del>                                                                                                                                                                                                                                                                                                                                                                                                                                                                                                                                                                                                                                                                                                                                                                                                                                                                                                                                                                                                                                                                                                                                                                                                                                                                                                                                                                                                                                                                                                                                                                                                                                                                                                                                                                                                                                                                                                                                                                                                                                                                                                                                                                                                                                                                                                                                                                                                                                                                                                                                                                                                                                                                                                                                                                                                                                                                                                                                                                                                                                                                                                                                                                                                                                                                                                                                                                                                                                                                                                                                                                                                                                                                                                                                                                                                                                                                                                                                                                                                                                                                                                                                                                                                                                                                                                                                                                                                                                                                                                                                                                                                                                                                                                                                                                                                                    | <del>\$13.00</del>                                                                                                                                                                                                                                                                                                                                                                                                                                                                               | <del>22.24</del>                                                                                                                                                                                                                                                                                                                                                                                                                                                                                                                                                                                                                                                                                                                                                                                                                                                                                                                                                                                                                                                                                                                                                                                                                                                                                                                                                                                                                                                                                                                                                                                                                                                                                                                                                                                                                                                                                                                                                                                                                                                                                                                                                                                                                                                                                                                                                                                                                                                                                                                                                                                                                                                                                                                                                                                                                                                                                                                                                                                                                                                                                                                                                                                                                                                                                                                                                                                                                                                                                                                                                                                                                                                                                                                                                                                                                                                                                                                                                                                                                                                                                                                                                                                                                                                                                          | FR                                                                                                                                                                                                                                                                                                                                                                                                                                                                                                                                                                                                                                                                                                                                                                                                                                                                                                                                                                                                                                                                                                                                                                                                                                                                                                                                                                                                                                                                                                                                                                                                                                                                                                                                                                                                                                                                                                                                                                                                                                                                                                                                                                                                                                                                                                                                                                                                                                                                                                                                                                                                                                                                                                                                                                                                                                                                                                                                                                                                                                                                                                                                                                                                  | 4th fr                                                                                                                                       | rom a wide draw                                                                                                                                                                                                                                                                                                                                                                                                                                                                                                                                                                                                                                                                                                                                                                                                                                                                                                                                                                                                                                                                                                                                                                                                                                                                                                                                                                                                                                                                                                                                                                                                                                                                                                                                                                                                                                                                                                                                                                                                                                                                                                                                                                                                                                                                                                                                                                                                                                                                                                                                                                                                                                                                                                                                                                                                                                                                                                                                                                                                                                                                      | and wasn't                                                                                                                                                                                          | <del>seaten fa</del>                                                                                                                  | r in handy time Ma                                                                                                                                                                                                                                                                                 | <del>iy 4. Rough ple</del>                                                                                                                                                                                                                                                                                                                                                                 | <del>ee ehanee.</del>                                                                                                                                                                                                                                               |                                                                                                                                                                                                                                                                                                                                                                                                                                                                                                                                                                                                                                                                                                                                                                                                                                                                                                                                                                                                                                                                                                                                                                                                                                                                                                                                                                                                                                                                                                                                                                                                                                                                                                                                                                                                                                                                                                                                                                                                                                                                                                                                |                                                                                                                                                                                                                                                                                                                                                                                                                                                                                                                                                                                                                                                                     |
| rs                                                                                                                                                                                                                                                                                                                                                                                                                                                                                                                                                                                                                                                                                                                                                                                                                                                                                                                                                                                                                                                                                                                                                                                                                                                                                                                                                                                                                                                                                                                                                                                                                                                                                                                                                                                                                                                                                                                                                                                                                                                                                                                                                                                                                                                                                                                                                                                                                                                                                                                                                                                                                                                                                                                                                                                                                                                                                                                                                                                                                                                                                                                                                                                                                                                                                                                                                                                                                                                                                                                                                                                                                                                                                                                                                                                                                                                                                                                                                                                                                                                                                                                                                                                                                                                                                                                                                                                                                                                                                                                                                                                                                                                                                                                                                                                                                                     |                                                                                                                                                                                                                                                                                                                                                                                                                                                                                                  |                                                                                                                                                                                                                                                                                                                                                                                                                                                                                                                                                                                                                                                                                                                                                                                                                                                                                                                                                                                                                                                                                                                                                                                                                                                                                                                                                                                                                                                                                                                                                                                                                                                                                                                                                                                                                                                                                                                                                                                                                                                                                                                                                                                                                                                                                                                                                                                                                                                                                                                                                                                                                                                                                                                                                                                                                                                                                                                                                                                                                                                                                                                                                                                                                                                                                                                                                                                                                                                                                                                                                                                                                                                                                                                                                                                                                                                                                                                                                                                                                                                                                                                                                                                                                                                                                                           |                                                                                                                                                                                                                                                                                                                                                                                                                                                                                                                                                                                                                                                                                                                                                                                                                                                                                                                                                                                                                                                                                                                                                                                                                                                                                                                                                                                                                                                                                                                                                                                                                                                                                                                                                                                                                                                                                                                                                                                                                                                                                                                                                                                                                                                                                                                                                                                                                                                                                                                                                                                                                                                                                                                                                                                                                                                                                                                                                                                                                                                                                                                                                                                                     |                                                                                                                                              | 1                                                                                                                                                                                                                                                                                                                                                                                                                                                                                                                                                                                                                                                                                                                                                                                                                                                                                                                                                                                                                                                                                                                                                                                                                                                                                                                                                                                                                                                                                                                                                                                                                                                                                                                                                                                                                                                                                                                                                                                                                                                                                                                                                                                                                                                                                                                                                                                                                                                                                                                                                                                                                                                                                                                                                                                                                                                                                                                                                                                                                                                                                    | FR                                                                                                                                                                                                  |                                                                                                                                       | <b>R</b>                                                                                                                                                                                                                                                                                           | Analyst C                                                                                                                                                                                                                                                                                                                                                                                  | ommonte                                                                                                                                                                                                                                                             |                                                                                                                                                                                                                                                                                                                                                                                                                                                                                                                                                                                                                                                                                                                                                                                                                                                                                                                                                                                                                                                                                                                                                                                                                                                                                                                                                                                                                                                                                                                                                                                                                                                                                                                                                                                                                                                                                                                                                                                                                                                                                                                                |                                                                                                                                                                                                                                                                                                                                                                                                                                                                                                                                                                                                                                                                     |
| 0                                                                                                                                                                                                                                                                                                                                                                                                                                                                                                                                                                                                                                                                                                                                                                                                                                                                                                                                                                                                                                                                                                                                                                                                                                                                                                                                                                                                                                                                                                                                                                                                                                                                                                                                                                                                                                                                                                                                                                                                                                                                                                                                                                                                                                                                                                                                                                                                                                                                                                                                                                                                                                                                                                                                                                                                                                                                                                                                                                                                                                                                                                                                                                                                                                                                                                                                                                                                                                                                                                                                                                                                                                                                                                                                                                                                                                                                                                                                                                                                                                                                                                                                                                                                                                                                                                                                                                                                                                                                                                                                                                                                                                                                                                                                                                                                                                      | 1st \$                                                                                                                                                                                                                                                                                                                                                                                                                                                                                           | Sectional Standard                                                                                                                                                                                                                                                                                                                                                                                                                                                                                                                                                                                                                                                                                                                                                                                                                                                                                                                                                                                                                                                                                                                                                                                                                                                                                                                                                                                                                                                                                                                                                                                                                                                                                                                                                                                                                                                                                                                                                                                                                                                                                                                                                                                                                                                                                                                                                                                                                                                                                                                                                                                                                                                                                                                                                                                                                                                                                                                                                                                                                                                                                                                                                                                                                                                                                                                                                                                                                                                                                                                                                                                                                                                                                                                                                                                                                                                                                                                                                                                                                                                                                                                                                                                                                                                                                        | I Time:                                                                                                                                                                                                                                                                                                                                                                                                                                                                                                                                                                                                                                                                                                                                                                                                                                                                                                                                                                                                                                                                                                                                                                                                                                                                                                                                                                                                                                                                                                                                                                                                                                                                                                                                                                                                                                                                                                                                                                                                                                                                                                                                                                                                                                                                                                                                                                                                                                                                                                                                                                                                                                                                                                                                                                                                                                                                                                                                                                                                                                                                                                                                                                                             | 7.62                                                                                                                                         | 2                                                                                                                                                                                                                                                                                                                                                                                                                                                                                                                                                                                                                                                                                                                                                                                                                                                                                                                                                                                                                                                                                                                                                                                                                                                                                                                                                                                                                                                                                                                                                                                                                                                                                                                                                                                                                                                                                                                                                                                                                                                                                                                                                                                                                                                                                                                                                                                                                                                                                                                                                                                                                                                                                                                                                                                                                                                                                                                                                                                                                                                                                    | FR                                                                                                                                                                                                  | -                                                                                                                                     | 2                                                                                                                                                                                                                                                                                                  | Analyst                                                                                                                                                                                                                                                                                                                                                                                    | ommenta                                                                                                                                                                                                                                                             |                                                                                                                                                                                                                                                                                                                                                                                                                                                                                                                                                                                                                                                                                                                                                                                                                                                                                                                                                                                                                                                                                                                                                                                                                                                                                                                                                                                                                                                                                                                                                                                                                                                                                                                                                                                                                                                                                                                                                                                                                                                                                                                                |                                                                                                                                                                                                                                                                                                                                                                                                                                                                                                                                                                                                                                                                     |
| 4 8 1                                                                                                                                                                                                                                                                                                                                                                                                                                                                                                                                                                                                                                                                                                                                                                                                                                                                                                                                                                                                                                                                                                                                                                                                                                                                                                                                                                                                                                                                                                                                                                                                                                                                                                                                                                                                                                                                                                                                                                                                                                                                                                                                                                                                                                                                                                                                                                                                                                                                                                                                                                                                                                                                                                                                                                                                                                                                                                                                                                                                                                                                                                                                                                                                                                                                                                                                                                                                                                                                                                                                                                                                                                                                                                                                                                                                                                                                                                                                                                                                                                                                                                                                                                                                                                                                                                                                                                                                                                                                                                                                                                                                                                                                                                                                                                                                                                  |                                                                                                                                                                                                                                                                                                                                                                                                                                                                                                  |                                                                                                                                                                                                                                                                                                                                                                                                                                                                                                                                                                                                                                                                                                                                                                                                                                                                                                                                                                                                                                                                                                                                                                                                                                                                                                                                                                                                                                                                                                                                                                                                                                                                                                                                                                                                                                                                                                                                                                                                                                                                                                                                                                                                                                                                                                                                                                                                                                                                                                                                                                                                                                                                                                                                                                                                                                                                                                                                                                                                                                                                                                                                                                                                                                                                                                                                                                                                                                                                                                                                                                                                                                                                                                                                                                                                                                                                                                                                                                                                                                                                                                                                                                                                                                                                                                           |                                                                                                                                                                                                                                                                                                                                                                                                                                                                                                                                                                                                                                                                                                                                                                                                                                                                                                                                                                                                                                                                                                                                                                                                                                                                                                                                                                                                                                                                                                                                                                                                                                                                                                                                                                                                                                                                                                                                                                                                                                                                                                                                                                                                                                                                                                                                                                                                                                                                                                                                                                                                                                                                                                                                                                                                                                                                                                                                                                                                                                                                                                                                                                                                     |                                                                                                                                              | 3                                                                                                                                                                                                                                                                                                                                                                                                                                                                                                                                                                                                                                                                                                                                                                                                                                                                                                                                                                                                                                                                                                                                                                                                                                                                                                                                                                                                                                                                                                                                                                                                                                                                                                                                                                                                                                                                                                                                                                                                                                                                                                                                                                                                                                                                                                                                                                                                                                                                                                                                                                                                                                                                                                                                                                                                                                                                                                                                                                                                                                                                                    | GR                                                                                                                                                                                                  | ي.                                                                                                                                    |                                                                                                                                                                                                                                                                                                    | HER PEROGA                                                                                                                                                                                                                                                                                                                                                                                 | TIVE (3) Midt                                                                                                                                                                                                                                                       | field from this draw Apr 27 bu                                                                                                                                                                                                                                                                                                                                                                                                                                                                                                                                                                                                                                                                                                                                                                                                                                                                                                                                                                                                                                                                                                                                                                                                                                                                                                                                                                                                                                                                                                                                                                                                                                                                                                                                                                                                                                                                                                                                                                                                                                                                                                 | t prior form was                                                                                                                                                                                                                                                                                                                                                                                                                                                                                                                                                                                                                                                    |
| 4 0                                                                                                                                                                                                                                                                                                                                                                                                                                                                                                                                                                                                                                                                                                                                                                                                                                                                                                                                                                                                                                                                                                                                                                                                                                                                                                                                                                                                                                                                                                                                                                                                                                                                                                                                                                                                                                                                                                                                                                                                                                                                                                                                                                                                                                                                                                                                                                                                                                                                                                                                                                                                                                                                                                                                                                                                                                                                                                                                                                                                                                                                                                                                                                                                                                                                                                                                                                                                                                                                                                                                                                                                                                                                                                                                                                                                                                                                                                                                                                                                                                                                                                                                                                                                                                                                                                                                                                                                                                                                                                                                                                                                                                                                                                                                                                                                                                    |                                                                                                                                                                                                                                                                                                                                                                                                                                                                                                  |                                                                                                                                                                                                                                                                                                                                                                                                                                                                                                                                                                                                                                                                                                                                                                                                                                                                                                                                                                                                                                                                                                                                                                                                                                                                                                                                                                                                                                                                                                                                                                                                                                                                                                                                                                                                                                                                                                                                                                                                                                                                                                                                                                                                                                                                                                                                                                                                                                                                                                                                                                                                                                                                                                                                                                                                                                                                                                                                                                                                                                                                                                                                                                                                                                                                                                                                                                                                                                                                                                                                                                                                                                                                                                                                                                                                                                                                                                                                                                                                                                                                                                                                                                                                                                                                                                           |                                                                                                                                                                                                                                                                                                                                                                                                                                                                                                                                                                                                                                                                                                                                                                                                                                                                                                                                                                                                                                                                                                                                                                                                                                                                                                                                                                                                                                                                                                                                                                                                                                                                                                                                                                                                                                                                                                                                                                                                                                                                                                                                                                                                                                                                                                                                                                                                                                                                                                                                                                                                                                                                                                                                                                                                                                                                                                                                                                                                                                                                                                                                                                                                     |                                                                                                                                              | 4                                                                                                                                                                                                                                                                                                                                                                                                                                                                                                                                                                                                                                                                                                                                                                                                                                                                                                                                                                                                                                                                                                                                                                                                                                                                                                                                                                                                                                                                                                                                                                                                                                                                                                                                                                                                                                                                                                                                                                                                                                                                                                                                                                                                                                                                                                                                                                                                                                                                                                                                                                                                                                                                                                                                                                                                                                                                                                                                                                                                                                                                                    | FM                                                                                                                                                                                                  | <i></i>                                                                                                                               | 2                                                                                                                                                                                                                                                                                                  | consistent. Sho                                                                                                                                                                                                                                                                                                                                                                            | ould challenge                                                                                                                                                                                                                                                      | e for the lead. Goes close. BA                                                                                                                                                                                                                                                                                                                                                                                                                                                                                                                                                                                                                                                                                                                                                                                                                                                                                                                                                                                                                                                                                                                                                                                                                                                                                                                                                                                                                                                                                                                                                                                                                                                                                                                                                                                                                                                                                                                                                                                                                                                                                                 | ALT'S SHADOW (4) 2                                                                                                                                                                                                                                                                                                                                                                                                                                                                                                                                                                                                                                                  |
|                                                                                                                                                                                                                                                                                                                                                                                                                                                                                                                                                                                                                                                                                                                                                                                                                                                                                                                                                                                                                                                                                                                                                                                                                                                                                                                                                                                                                                                                                                                                                                                                                                                                                                                                                                                                                                                                                                                                                                                                                                                                                                                                                                                                                                                                                                                                                                                                                                                                                                                                                                                                                                                                                                                                                                                                                                                                                                                                                                                                                                                                                                                                                                                                                                                                                                                                                                                                                                                                                                                                                                                                                                                                                                                                                                                                                                                                                                                                                                                                                                                                                                                                                                                                                                                                                                                                                                                                                                                                                                                                                                                                                                                                                                                                                                                                                                        | 01                                                                                                                                                                                                                                                                                                                                                                                                                                                                                               | den daarden in de Tierre                                                                                                                                                                                                                                                                                                                                                                                                                                                                                                                                                                                                                                                                                                                                                                                                                                                                                                                                                                                                                                                                                                                                                                                                                                                                                                                                                                                                                                                                                                                                                                                                                                                                                                                                                                                                                                                                                                                                                                                                                                                                                                                                                                                                                                                                                                                                                                                                                                                                                                                                                                                                                                                                                                                                                                                                                                                                                                                                                                                                                                                                                                                                                                                                                                                                                                                                                                                                                                                                                                                                                                                                                                                                                                                                                                                                                                                                                                                                                                                                                                                                                                                                                                                                                                                                                  |                                                                                                                                                                                                                                                                                                                                                                                                                                                                                                                                                                                                                                                                                                                                                                                                                                                                                                                                                                                                                                                                                                                                                                                                                                                                                                                                                                                                                                                                                                                                                                                                                                                                                                                                                                                                                                                                                                                                                                                                                                                                                                                                                                                                                                                                                                                                                                                                                                                                                                                                                                                                                                                                                                                                                                                                                                                                                                                                                                                                                                                                                                                                                                                                     | 00.00                                                                                                                                        | 5                                                                                                                                                                                                                                                                                                                                                                                                                                                                                                                                                                                                                                                                                                                                                                                                                                                                                                                                                                                                                                                                                                                                                                                                                                                                                                                                                                                                                                                                                                                                                                                                                                                                                                                                                                                                                                                                                                                                                                                                                                                                                                                                                                                                                                                                                                                                                                                                                                                                                                                                                                                                                                                                                                                                                                                                                                                                                                                                                                                                                                                                                    | RR 🧈                                                                                                                                                                                                | 2                                                                                                                                     |                                                                                                                                                                                                                                                                                                    |                                                                                                                                                                                                                                                                                                                                                                                            |                                                                                                                                                                                                                                                                     | well back since. Has the ability                                                                                                                                                                                                                                                                                                                                                                                                                                                                                                                                                                                                                                                                                                                                                                                                                                                                                                                                                                                                                                                                                                                                                                                                                                                                                                                                                                                                                                                                                                                                                                                                                                                                                                                                                                                                                                                                                                                                                                                                                                                                                               |                                                                                                                                                                                                                                                                                                                                                                                                                                                                                                                                                                                                                                                                     |
|                                                                                                                                                                                                                                                                                                                                                                                                                                                                                                                                                                                                                                                                                                                                                                                                                                                                                                                                                                                                                                                                                                                                                                                                                                                                                                                                                                                                                                                                                                                                                                                                                                                                                                                                                                                                                                                                                                                                                                                                                                                                                                                                                                                                                                                                                                                                                                                                                                                                                                                                                                                                                                                                                                                                                                                                                                                                                                                                                                                                                                                                                                                                                                                                                                                                                                                                                                                                                                                                                                                                                                                                                                                                                                                                                                                                                                                                                                                                                                                                                                                                                                                                                                                                                                                                                                                                                                                                                                                                                                                                                                                                                                                                                                                                                                                                                                        | Star                                                                                                                                                                                                                                                                                                                                                                                                                                                                                             | ndard Winning Time                                                                                                                                                                                                                                                                                                                                                                                                                                                                                                                                                                                                                                                                                                                                                                                                                                                                                                                                                                                                                                                                                                                                                                                                                                                                                                                                                                                                                                                                                                                                                                                                                                                                                                                                                                                                                                                                                                                                                                                                                                                                                                                                                                                                                                                                                                                                                                                                                                                                                                                                                                                                                                                                                                                                                                                                                                                                                                                                                                                                                                                                                                                                                                                                                                                                                                                                                                                                                                                                                                                                                                                                                                                                                                                                                                                                                                                                                                                                                                                                                                                                                                                                                                                                                                                                                        | e:                                                                                                                                                                                                                                                                                                                                                                                                                                                                                                                                                                                                                                                                                                                                                                                                                                                                                                                                                                                                                                                                                                                                                                                                                                                                                                                                                                                                                                                                                                                                                                                                                                                                                                                                                                                                                                                                                                                                                                                                                                                                                                                                                                                                                                                                                                                                                                                                                                                                                                                                                                                                                                                                                                                                                                                                                                                                                                                                                                                                                                                                                                                                                                                                  | 22.29                                                                                                                                        | 6                                                                                                                                                                                                                                                                                                                                                                                                                                                                                                                                                                                                                                                                                                                                                                                                                                                                                                                                                                                                                                                                                                                                                                                                                                                                                                                                                                                                                                                                                                                                                                                                                                                                                                                                                                                                                                                                                                                                                                                                                                                                                                                                                                                                                                                                                                                                                                                                                                                                                                                                                                                                                                                                                                                                                                                                                                                                                                                                                                                                                                                                                    | FR                                                                                                                                                                                                  | 2 C                                                                                                                                   |                                                                                                                                                                                                                                                                                                    |                                                                                                                                                                                                                                                                                                                                                                                            |                                                                                                                                                                                                                                                                     | LILLY (8) Pathways winner fro                                                                                                                                                                                                                                                                                                                                                                                                                                                                                                                                                                                                                                                                                                                                                                                                                                                                                                                                                                                                                                                                                                                                                                                                                                                                                                                                                                                                                                                                                                                                                                                                                                                                                                                                                                                                                                                                                                                                                                                                                                                                                                  | om the rails May4 and                                                                                                                                                                                                                                                                                                                                                                                                                                                                                                                                                                                                                                               |
|                                                                                                                                                                                                                                                                                                                                                                                                                                                                                                                                                                                                                                                                                                                                                                                                                                                                                                                                                                                                                                                                                                                                                                                                                                                                                                                                                                                                                                                                                                                                                                                                                                                                                                                                                                                                                                                                                                                                                                                                                                                                                                                                                                                                                                                                                                                                                                                                                                                                                                                                                                                                                                                                                                                                                                                                                                                                                                                                                                                                                                                                                                                                                                                                                                                                                                                                                                                                                                                                                                                                                                                                                                                                                                                                                                                                                                                                                                                                                                                                                                                                                                                                                                                                                                                                                                                                                                                                                                                                                                                                                                                                                                                                                                                                                                                                                                        |                                                                                                                                                                                                                                                                                                                                                                                                                                                                                                  |                                                                                                                                                                                                                                                                                                                                                                                                                                                                                                                                                                                                                                                                                                                                                                                                                                                                                                                                                                                                                                                                                                                                                                                                                                                                                                                                                                                                                                                                                                                                                                                                                                                                                                                                                                                                                                                                                                                                                                                                                                                                                                                                                                                                                                                                                                                                                                                                                                                                                                                                                                                                                                                                                                                                                                                                                                                                                                                                                                                                                                                                                                                                                                                                                                                                                                                                                                                                                                                                                                                                                                                                                                                                                                                                                                                                                                                                                                                                                                                                                                                                                                                                                                                                                                                                                                           |                                                                                                                                                                                                                                                                                                                                                                                                                                                                                                                                                                                                                                                                                                                                                                                                                                                                                                                                                                                                                                                                                                                                                                                                                                                                                                                                                                                                                                                                                                                                                                                                                                                                                                                                                                                                                                                                                                                                                                                                                                                                                                                                                                                                                                                                                                                                                                                                                                                                                                                                                                                                                                                                                                                                                                                                                                                                                                                                                                                                                                                                                                                                                                                                     |                                                                                                                                              | 7                                                                                                                                                                                                                                                                                                                                                                                                                                                                                                                                                                                                                                                                                                                                                                                                                                                                                                                                                                                                                                                                                                                                                                                                                                                                                                                                                                                                                                                                                                                                                                                                                                                                                                                                                                                                                                                                                                                                                                                                                                                                                                                                                                                                                                                                                                                                                                                                                                                                                                                                                                                                                                                                                                                                                                                                                                                                                                                                                                                                                                                                                    | RR 🛹                                                                                                                                                                                                | E                                                                                                                                     |                                                                                                                                                                                                                                                                                                    | has been cons                                                                                                                                                                                                                                                                                                                                                                              | stent since. t                                                                                                                                                                                                                                                      | Each way.                                                                                                                                                                                                                                                                                                                                                                                                                                                                                                                                                                                                                                                                                                                                                                                                                                                                                                                                                                                                                                                                                                                                                                                                                                                                                                                                                                                                                                                                                                                                                                                                                                                                                                                                                                                                                                                                                                                                                                                                                                                                                                                      |                                                                                                                                                                                                                                                                                                                                                                                                                                                                                                                                                                                                                                                                     |
|                                                                                                                                                                                                                                                                                                                                                                                                                                                                                                                                                                                                                                                                                                                                                                                                                                                                                                                                                                                                                                                                                                                                                                                                                                                                                                                                                                                                                                                                                                                                                                                                                                                                                                                                                                                                                                                                                                                                                                                                                                                                                                                                                                                                                                                                                                                                                                                                                                                                                                                                                                                                                                                                                                                                                                                                                                                                                                                                                                                                                                                                                                                                                                                                                                                                                                                                                                                                                                                                                                                                                                                                                                                                                                                                                                                                                                                                                                                                                                                                                                                                                                                                                                                                                                                                                                                                                                                                                                                                                                                                                                                                                                                                                                                                                                                                                                        |                                                                                                                                                                                                                                                                                                                                                                                                                                                                                                  |                                                                                                                                                                                                                                                                                                                                                                                                                                                                                                                                                                                                                                                                                                                                                                                                                                                                                                                                                                                                                                                                                                                                                                                                                                                                                                                                                                                                                                                                                                                                                                                                                                                                                                                                                                                                                                                                                                                                                                                                                                                                                                                                                                                                                                                                                                                                                                                                                                                                                                                                                                                                                                                                                                                                                                                                                                                                                                                                                                                                                                                                                                                                                                                                                                                                                                                                                                                                                                                                                                                                                                                                                                                                                                                                                                                                                                                                                                                                                                                                                                                                                                                                                                                                                                                                                                           |                                                                                                                                                                                                                                                                                                                                                                                                                                                                                                                                                                                                                                                                                                                                                                                                                                                                                                                                                                                                                                                                                                                                                                                                                                                                                                                                                                                                                                                                                                                                                                                                                                                                                                                                                                                                                                                                                                                                                                                                                                                                                                                                                                                                                                                                                                                                                                                                                                                                                                                                                                                                                                                                                                                                                                                                                                                                                                                                                                                                                                                                                                                                                                                                     |                                                                                                                                              | 8                                                                                                                                                                                                                                                                                                                                                                                                                                                                                                                                                                                                                                                                                                                                                                                                                                                                                                                                                                                                                                                                                                                                                                                                                                                                                                                                                                                                                                                                                                                                                                                                                                                                                                                                                                                                                                                                                                                                                                                                                                                                                                                                                                                                                                                                                                                                                                                                                                                                                                                                                                                                                                                                                                                                                                                                                                                                                                                                                                                                                                                                                    | RM                                                                                                                                                                                                  | -                                                                                                                                     |                                                                                                                                                                                                                                                                                                    |                                                                                                                                                                                                                                                                                                                                                                                            |                                                                                                                                                                                                                                                                     |                                                                                                                                                                                                                                                                                                                                                                                                                                                                                                                                                                                                                                                                                                                                                                                                                                                                                                                                                                                                                                                                                                                                                                                                                                                                                                                                                                                                                                                                                                                                                                                                                                                                                                                                                                                                                                                                                                                                                                                                                                                                                                                                |                                                                                                                                                                                                                                                                                                                                                                                                                                                                                                                                                                                                                                                                     |
|                                                                                                                                                                                                                                                                                                                                                                                                                                                                                                                                                                                                                                                                                                                                                                                                                                                                                                                                                                                                                                                                                                                                                                                                                                                                                                                                                                                                                                                                                                                                                                                                                                                                                                                                                                                                                                                                                                                                                                                                                                                                                                                                                                                                                                                                                                                                                                                                                                                                                                                                                                                                                                                                                                                                                                                                                                                                                                                                                                                                                                                                                                                                                                                                                                                                                                                                                                                                                                                                                                                                                                                                                                                                                                                                                                                                                                                                                                                                                                                                                                                                                                                                                                                                                                                                                                                                                                                                                                                                                                                                                                                                                                                                                                                                                                                                                                        | Trac                                                                                                                                                                                                                                                                                                                                                                                                                                                                                             | k Record:                                                                                                                                                                                                                                                                                                                                                                                                                                                                                                                                                                                                                                                                                                                                                                                                                                                                                                                                                                                                                                                                                                                                                                                                                                                                                                                                                                                                                                                                                                                                                                                                                                                                                                                                                                                                                                                                                                                                                                                                                                                                                                                                                                                                                                                                                                                                                                                                                                                                                                                                                                                                                                                                                                                                                                                                                                                                                                                                                                                                                                                                                                                                                                                                                                                                                                                                                                                                                                                                                                                                                                                                                                                                                                                                                                                                                                                                                                                                                                                                                                                                                                                                                                                                                                                                                                 |                                                                                                                                                                                                                                                                                                                                                                                                                                                                                                                                                                                                                                                                                                                                                                                                                                                                                                                                                                                                                                                                                                                                                                                                                                                                                                                                                                                                                                                                                                                                                                                                                                                                                                                                                                                                                                                                                                                                                                                                                                                                                                                                                                                                                                                                                                                                                                                                                                                                                                                                                                                                                                                                                                                                                                                                                                                                                                                                                                                                                                                                                                                                                                                                     | 21.35                                                                                                                                        | 2                                                                                                                                                                                                                                                                                                                                                                                                                                                                                                                                                                                                                                                                                                                                                                                                                                                                                                                                                                                                                                                                                                                                                                                                                                                                                                                                                                                                                                                                                                                                                                                                                                                                                                                                                                                                                                                                                                                                                                                                                                                                                                                                                                                                                                                                                                                                                                                                                                                                                                                                                                                                                                                                                                                                                                                                                                                                                                                                                                                                                                                                                    | FM                                                                                                                                                                                                  |                                                                                                                                       | 2                                                                                                                                                                                                                                                                                                  |                                                                                                                                                                                                                                                                                                                                                                                            |                                                                                                                                                                                                                                                                     |                                                                                                                                                                                                                                                                                                                                                                                                                                                                                                                                                                                                                                                                                                                                                                                                                                                                                                                                                                                                                                                                                                                                                                                                                                                                                                                                                                                                                                                                                                                                                                                                                                                                                                                                                                                                                                                                                                                                                                                                                                                                                                                                |                                                                                                                                                                                                                                                                                                                                                                                                                                                                                                                                                                                                                                                                     |
|                                                                                                                                                                                                                                                                                                                                                                                                                                                                                                                                                                                                                                                                                                                                                                                                                                                                                                                                                                                                                                                                                                                                                                                                                                                                                                                                                                                                                                                                                                                                                                                                                                                                                                                                                                                                                                                                                                                                                                                                                                                                                                                                                                                                                                                                                                                                                                                                                                                                                                                                                                                                                                                                                                                                                                                                                                                                                                                                                                                                                                                                                                                                                                                                                                                                                                                                                                                                                                                                                                                                                                                                                                                                                                                                                                                                                                                                                                                                                                                                                                                                                                                                                                                                                                                                                                                                                                                                                                                                                                                                                                                                                                                                                                                                                                                                                                        |                                                                                                                                                                                                                                                                                                                                                                                                                                                                                                  |                                                                                                                                                                                                                                                                                                                                                                                                                                                                                                                                                                                                                                                                                                                                                                                                                                                                                                                                                                                                                                                                                                                                                                                                                                                                                                                                                                                                                                                                                                                                                                                                                                                                                                                                                                                                                                                                                                                                                                                                                                                                                                                                                                                                                                                                                                                                                                                                                                                                                                                                                                                                                                                                                                                                                                                                                                                                                                                                                                                                                                                                                                                                                                                                                                                                                                                                                                                                                                                                                                                                                                                                                                                                                                                                                                                                                                                                                                                                                                                                                                                                                                                                                                                                                                                                                                           |                                                                                                                                                                                                                                                                                                                                                                                                                                                                                                                                                                                                                                                                                                                                                                                                                                                                                                                                                                                                                                                                                                                                                                                                                                                                                                                                                                                                                                                                                                                                                                                                                                                                                                                                                                                                                                                                                                                                                                                                                                                                                                                                                                                                                                                                                                                                                                                                                                                                                                                                                                                                                                                                                                                                                                                                                                                                                                                                                                                                                                                                                                                                                                                                     |                                                                                                                                              |                                                                                                                                                                                                                                                                                                                                                                                                                                                                                                                                                                                                                                                                                                                                                                                                                                                                                                                                                                                                                                                                                                                                                                                                                                                                                                                                                                                                                                                                                                                                                                                                                                                                                                                                                                                                                                                                                                                                                                                                                                                                                                                                                                                                                                                                                                                                                                                                                                                                                                                                                                                                                                                                                                                                                                                                                                                                                                                                                                                                                                                                                      | FR                                                                                                                                                                                                  |                                                                                                                                       | -                                                                                                                                                                                                                                                                                                  |                                                                                                                                                                                                                                                                                                                                                                                            |                                                                                                                                                                                                                                                                     |                                                                                                                                                                                                                                                                                                                                                                                                                                                                                                                                                                                                                                                                                                                                                                                                                                                                                                                                                                                                                                                                                                                                                                                                                                                                                                                                                                                                                                                                                                                                                                                                                                                                                                                                                                                                                                                                                                                                                                                                                                                                                                                                |                                                                                                                                                                                                                                                                                                                                                                                                                                                                                                                                                                                                                                                                     |
|                                                                                                                                                                                                                                                                                                                                                                                                                                                                                                                                                                                                                                                                                                                                                                                                                                                                                                                                                                                                                                                                                                                                                                                                                                                                                                                                                                                                                                                                                                                                                                                                                                                                                                                                                                                                                                                                                                                                                                                                                                                                                                                                                                                                                                                                                                                                                                                                                                                                                                                                                                                                                                                                                                                                                                                                                                                                                                                                                                                                                                                                                                                                                                                                                                                                                                                                                                                                                                                                                                                                                                                                                                                                                                                                                                                                                                                                                                                                                                                                                                                                                                                                                                                                                                                                                                                                                                                                                                                                                                                                                                                                                                                                                                                                                                                                                                        |                                                                                                                                                                                                                                                                                                                                                                                                                                                                                                  |                                                                                                                                                                                                                                                                                                                                                                                                                                                                                                                                                                                                                                                                                                                                                                                                                                                                                                                                                                                                                                                                                                                                                                                                                                                                                                                                                                                                                                                                                                                                                                                                                                                                                                                                                                                                                                                                                                                                                                                                                                                                                                                                                                                                                                                                                                                                                                                                                                                                                                                                                                                                                                                                                                                                                                                                                                                                                                                                                                                                                                                                                                                                                                                                                                                                                                                                                                                                                                                                                                                                                                                                                                                                                                                                                                                                                                                                                                                                                                                                                                                                                                                                                                                                                                                                                                           |                                                                                                                                                                                                                                                                                                                                                                                                                                                                                                                                                                                                                                                                                                                                                                                                                                                                                                                                                                                                                                                                                                                                                                                                                                                                                                                                                                                                                                                                                                                                                                                                                                                                                                                                                                                                                                                                                                                                                                                                                                                                                                                                                                                                                                                                                                                                                                                                                                                                                                                                                                                                                                                                                                                                                                                                                                                                                                                                                                                                                                                                                                                                                                                                     |                                                                                                                                              | <u></u>                                                                                                                                                                                                                                                                                                                                                                                                                                                                                                                                                                                                                                                                                                                                                                                                                                                                                                                                                                                                                                                                                                                                                                                                                                                                                                                                                                                                                                                                                                                                                                                                                                                                                                                                                                                                                                                                                                                                                                                                                                                                                                                                                                                                                                                                                                                                                                                                                                                                                                                                                                                                                                                                                                                                                                                                                                                                                                                                                                                                                                                                              |                                                                                                                                                                                                     |                                                                                                                                       | -                                                                                                                                                                                                                                                                                                  |                                                                                                                                                                                                                                                                                                                                                                                            |                                                                                                                                                                                                                                                                     |                                                                                                                                                                                                                                                                                                                                                                                                                                                                                                                                                                                                                                                                                                                                                                                                                                                                                                                                                                                                                                                                                                                                                                                                                                                                                                                                                                                                                                                                                                                                                                                                                                                                                                                                                                                                                                                                                                                                                                                                                                                                                                                                |                                                                                                                                                                                                                                                                                                                                                                                                                                                                                                                                                                                                                                                                     |
| SHIAN FIR                                                                                                                                                                                                                                                                                                                                                                                                                                                                                                                                                                                                                                                                                                                                                                                                                                                                                                                                                                                                                                                                                                                                                                                                                                                                                                                                                                                                                                                                                                                                                                                                                                                                                                                                                                                                                                                                                                                                                                                                                                                                                                                                                                                                                                                                                                                                                                                                                                                                                                                                                                                                                                                                                                                                                                                                                                                                                                                                                                                                                                                                                                                                                                                                                                                                                                                                                                                                                                                                                                                                                                                                                                                                                                                                                                                                                                                                                                                                                                                                                                                                                                                                                                                                                                                                                                                                                                                                                                                                                                                                                                                                                                                                                                                                                                                                                              | RΕ (5)                                                                                                                                                                                                                                                                                                                                                                                                                                                                                           |                                                                                                                                                                                                                                                                                                                                                                                                                                                                                                                                                                                                                                                                                                                                                                                                                                                                                                                                                                                                                                                                                                                                                                                                                                                                                                                                                                                                                                                                                                                                                                                                                                                                                                                                                                                                                                                                                                                                                                                                                                                                                                                                                                                                                                                                                                                                                                                                                                                                                                                                                                                                                                                                                                                                                                                                                                                                                                                                                                                                                                                                                                                                                                                                                                                                                                                                                                                                                                                                                                                                                                                                                                                                                                                                                                                                                                                                                                                                                                                                                                                                                                                                                                                                                                                                                                           |                                                                                                                                                                                                                                                                                                                                                                                                                                                                                                                                                                                                                                                                                                                                                                                                                                                                                                                                                                                                                                                                                                                                                                                                                                                                                                                                                                                                                                                                                                                                                                                                                                                                                                                                                                                                                                                                                                                                                                                                                                                                                                                                                                                                                                                                                                                                                                                                                                                                                                                                                                                                                                                                                                                                                                                                                                                                                                                                                                                                                                                                                                                                                                                                     |                                                                                                                                              |                                                                                                                                                                                                                                                                                                                                                                                                                                                                                                                                                                                                                                                                                                                                                                                                                                                                                                                                                                                                                                                                                                                                                                                                                                                                                                                                                                                                                                                                                                                                                                                                                                                                                                                                                                                                                                                                                                                                                                                                                                                                                                                                                                                                                                                                                                                                                                                                                                                                                                                                                                                                                                                                                                                                                                                                                                                                                                                                                                                                                                                                                      |                                                                                                                                                                                                     |                                                                                                                                       |                                                                                                                                                                                                                                                                                                    |                                                                                                                                                                                                                                                                                                                                                                                            |                                                                                                                                                                                                                                                                     |                                                                                                                                                                                                                                                                                                                                                                                                                                                                                                                                                                                                                                                                                                                                                                                                                                                                                                                                                                                                                                                                                                                                                                                                                                                                                                                                                                                                                                                                                                                                                                                                                                                                                                                                                                                                                                                                                                                                                                                                                                                                                                                                | \$5.                                                                                                                                                                                                                                                                                                                                                                                                                                                                                                                                                                                                                                                                |
| D • Black                                                                                                                                                                                                                                                                                                                                                                                                                                                                                                                                                                                                                                                                                                                                                                                                                                                                                                                                                                                                                                                                                                                                                                                                                                                                                                                                                                                                                                                                                                                                                                                                                                                                                                                                                                                                                                                                                                                                                                                                                                                                                                                                                                                                                                                                                                                                                                                                                                                                                                                                                                                                                                                                                                                                                                                                                                                                                                                                                                                                                                                                                                                                                                                                                                                                                                                                                                                                                                                                                                                                                                                                                                                                                                                                                                                                                                                                                                                                                                                                                                                                                                                                                                                                                                                                                                                                                                                                                                                                                                                                                                                                                                                                                                                                                                                                                              |                                                                                                                                                                                                                                                                                                                                                                                                                                                                                                  | Prize Money: \$                                                                                                                                                                                                                                                                                                                                                                                                                                                                                                                                                                                                                                                                                                                                                                                                                                                                                                                                                                                                                                                                                                                                                                                                                                                                                                                                                                                                                                                                                                                                                                                                                                                                                                                                                                                                                                                                                                                                                                                                                                                                                                                                                                                                                                                                                                                                                                                                                                                                                                                                                                                                                                                                                                                                                                                                                                                                                                                                                                                                                                                                                                                                                                                                                                                                                                                                                                                                                                                                                                                                                                                                                                                                                                                                                                                                                                                                                                                                                                                                                                                                                                                                                                                                                                                                                           | 17,720                                                                                                                                                                                                                                                                                                                                                                                                                                                                                                                                                                                                                                                                                                                                                                                                                                                                                                                                                                                                                                                                                                                                                                                                                                                                                                                                                                                                                                                                                                                                                                                                                                                                                                                                                                                                                                                                                                                                                                                                                                                                                                                                                                                                                                                                                                                                                                                                                                                                                                                                                                                                                                                                                                                                                                                                                                                                                                                                                                                                                                                                                                                                                                                              |                                                                                                                                              | This T/D Be                                                                                                                                                                                                                                                                                                                                                                                                                                                                                                                                                                                                                                                                                                                                                                                                                                                                                                                                                                                                                                                                                                                                                                                                                                                                                                                                                                                                                                                                                                                                                                                                                                                                                                                                                                                                                                                                                                                                                                                                                                                                                                                                                                                                                                                                                                                                                                                                                                                                                                                                                                                                                                                                                                                                                                                                                                                                                                                                                                                                                                                                          | st Time:                                                                                                                                                                                            |                                                                                                                                       | Best Wi                                                                                                                                                                                                                                                                                            | in Times Oth                                                                                                                                                                                                                                                                                                                                                                               | er Tracks:                                                                                                                                                                                                                                                          | Trainer:                                                                                                                                                                                                                                                                                                                                                                                                                                                                                                                                                                                                                                                                                                                                                                                                                                                                                                                                                                                                                                                                                                                                                                                                                                                                                                                                                                                                                                                                                                                                                                                                                                                                                                                                                                                                                                                                                                                                                                                                                                                                                                                       |                                                                                                                                                                                                                                                                                                                                                                                                                                                                                                                                                                                                                                                                     |
| 29 Aug 2021                                                                                                                                                                                                                                                                                                                                                                                                                                                                                                                                                                                                                                                                                                                                                                                                                                                                                                                                                                                                                                                                                                                                                                                                                                                                                                                                                                                                                                                                                                                                                                                                                                                                                                                                                                                                                                                                                                                                                                                                                                                                                                                                                                                                                                                                                                                                                                                                                                                                                                                                                                                                                                                                                                                                                                                                                                                                                                                                                                                                                                                                                                                                                                                                                                                                                                                                                                                                                                                                                                                                                                                                                                                                                                                                                                                                                                                                                                                                                                                                                                                                                                                                                                                                                                                                                                                                                                                                                                                                                                                                                                                                                                                                                                                                                                                                                            |                                                                                                                                                                                                                                                                                                                                                                                                                                                                                                  | Win / Plc: 19%                                                                                                                                                                                                                                                                                                                                                                                                                                                                                                                                                                                                                                                                                                                                                                                                                                                                                                                                                                                                                                                                                                                                                                                                                                                                                                                                                                                                                                                                                                                                                                                                                                                                                                                                                                                                                                                                                                                                                                                                                                                                                                                                                                                                                                                                                                                                                                                                                                                                                                                                                                                                                                                                                                                                                                                                                                                                                                                                                                                                                                                                                                                                                                                                                                                                                                                                                                                                                                                                                                                                                                                                                                                                                                                                                                                                                                                                                                                                                                                                                                                                                                                                                                                                                                                                                            |                                                                                                                                                                                                                                                                                                                                                                                                                                                                                                                                                                                                                                                                                                                                                                                                                                                                                                                                                                                                                                                                                                                                                                                                                                                                                                                                                                                                                                                                                                                                                                                                                                                                                                                                                                                                                                                                                                                                                                                                                                                                                                                                                                                                                                                                                                                                                                                                                                                                                                                                                                                                                                                                                                                                                                                                                                                                                                                                                                                                                                                                                                                                                                                                     |                                                                                                                                              | 21.97 6 10                                                                                                                                                                                                                                                                                                                                                                                                                                                                                                                                                                                                                                                                                                                                                                                                                                                                                                                                                                                                                                                                                                                                                                                                                                                                                                                                                                                                                                                                                                                                                                                                                                                                                                                                                                                                                                                                                                                                                                                                                                                                                                                                                                                                                                                                                                                                                                                                                                                                                                                                                                                                                                                                                                                                                                                                                                                                                                                                                                                                                                                                           |                                                                                                                                                                                                     |                                                                                                                                       |                                                                                                                                                                                                                                                                                                    | 48 7 05 Sep                                                                                                                                                                                                                                                                                                                                                                                |                                                                                                                                                                                                                                                                     |                                                                                                                                                                                                                                                                                                                                                                                                                                                                                                                                                                                                                                                                                                                                                                                                                                                                                                                                                                                                                                                                                                                                                                                                                                                                                                                                                                                                                                                                                                                                                                                                                                                                                                                                                                                                                                                                                                                                                                                                                                                                                                                                |                                                                                                                                                                                                                                                                                                                                                                                                                                                                                                                                                                                                                                                                     |
| Aston Dee Bee                                                                                                                                                                                                                                                                                                                                                                                                                                                                                                                                                                                                                                                                                                                                                                                                                                                                                                                                                                                                                                                                                                                                                                                                                                                                                                                                                                                                                                                                                                                                                                                                                                                                                                                                                                                                                                                                                                                                                                                                                                                                                                                                                                                                                                                                                                                                                                                                                                                                                                                                                                                                                                                                                                                                                                                                                                                                                                                                                                                                                                                                                                                                                                                                                                                                                                                                                                                                                                                                                                                                                                                                                                                                                                                                                                                                                                                                                                                                                                                                                                                                                                                                                                                                                                                                                                                                                                                                                                                                                                                                                                                                                                                                                                                                                                                                                          |                                                                                                                                                                                                                                                                                                                                                                                                                                                                                                  | Career: 37; 7 - 4                                                                                                                                                                                                                                                                                                                                                                                                                                                                                                                                                                                                                                                                                                                                                                                                                                                                                                                                                                                                                                                                                                                                                                                                                                                                                                                                                                                                                                                                                                                                                                                                                                                                                                                                                                                                                                                                                                                                                                                                                                                                                                                                                                                                                                                                                                                                                                                                                                                                                                                                                                                                                                                                                                                                                                                                                                                                                                                                                                                                                                                                                                                                                                                                                                                                                                                                                                                                                                                                                                                                                                                                                                                                                                                                                                                                                                                                                                                                                                                                                                                                                                                                                                                                                                                                                         | - 4                                                                                                                                                                                                                                                                                                                                                                                                                                                                                                                                                                                                                                                                                                                                                                                                                                                                                                                                                                                                                                                                                                                                                                                                                                                                                                                                                                                                                                                                                                                                                                                                                                                                                                                                                                                                                                                                                                                                                                                                                                                                                                                                                                                                                                                                                                                                                                                                                                                                                                                                                                                                                                                                                                                                                                                                                                                                                                                                                                                                                                                                                                                                                                                                 |                                                                                                                                              | This T/D Be                                                                                                                                                                                                                                                                                                                                                                                                                                                                                                                                                                                                                                                                                                                                                                                                                                                                                                                                                                                                                                                                                                                                                                                                                                                                                                                                                                                                                                                                                                                                                                                                                                                                                                                                                                                                                                                                                                                                                                                                                                                                                                                                                                                                                                                                                                                                                                                                                                                                                                                                                                                                                                                                                                                                                                                                                                                                                                                                                                                                                                                                          |                                                                                                                                                                                                     | Time:                                                                                                                                 |                                                                                                                                                                                                                                                                                                    |                                                                                                                                                                                                                                                                                                                                                                                            |                                                                                                                                                                                                                                                                     | Owner/s:                                                                                                                                                                                                                                                                                                                                                                                                                                                                                                                                                                                                                                                                                                                                                                                                                                                                                                                                                                                                                                                                                                                                                                                                                                                                                                                                                                                                                                                                                                                                                                                                                                                                                                                                                                                                                                                                                                                                                                                                                                                                                                                       |                                                                                                                                                                                                                                                                                                                                                                                                                                                                                                                                                                                                                                                                     |
| Abby Normal                                                                                                                                                                                                                                                                                                                                                                                                                                                                                                                                                                                                                                                                                                                                                                                                                                                                                                                                                                                                                                                                                                                                                                                                                                                                                                                                                                                                                                                                                                                                                                                                                                                                                                                                                                                                                                                                                                                                                                                                                                                                                                                                                                                                                                                                                                                                                                                                                                                                                                                                                                                                                                                                                                                                                                                                                                                                                                                                                                                                                                                                                                                                                                                                                                                                                                                                                                                                                                                                                                                                                                                                                                                                                                                                                                                                                                                                                                                                                                                                                                                                                                                                                                                                                                                                                                                                                                                                                                                                                                                                                                                                                                                                                                                                                                                                                            |                                                                                                                                                                                                                                                                                                                                                                                                                                                                                                  | <b>TD:</b> 26; 5 - 3 - 2                                                                                                                                                                                                                                                                                                                                                                                                                                                                                                                                                                                                                                                                                                                                                                                                                                                                                                                                                                                                                                                                                                                                                                                                                                                                                                                                                                                                                                                                                                                                                                                                                                                                                                                                                                                                                                                                                                                                                                                                                                                                                                                                                                                                                                                                                                                                                                                                                                                                                                                                                                                                                                                                                                                                                                                                                                                                                                                                                                                                                                                                                                                                                                                                                                                                                                                                                                                                                                                                                                                                                                                                                                                                                                                                                                                                                                                                                                                                                                                                                                                                                                                                                                                                                                                                                  |                                                                                                                                                                                                                                                                                                                                                                                                                                                                                                                                                                                                                                                                                                                                                                                                                                                                                                                                                                                                                                                                                                                                                                                                                                                                                                                                                                                                                                                                                                                                                                                                                                                                                                                                                                                                                                                                                                                                                                                                                                                                                                                                                                                                                                                                                                                                                                                                                                                                                                                                                                                                                                                                                                                                                                                                                                                                                                                                                                                                                                                                                                                                                                                                     |                                                                                                                                              | 7.44 2 27                                                                                                                                                                                                                                                                                                                                                                                                                                                                                                                                                                                                                                                                                                                                                                                                                                                                                                                                                                                                                                                                                                                                                                                                                                                                                                                                                                                                                                                                                                                                                                                                                                                                                                                                                                                                                                                                                                                                                                                                                                                                                                                                                                                                                                                                                                                                                                                                                                                                                                                                                                                                                                                                                                                                                                                                                                                                                                                                                                                                                                                                            | Oct 2023                                                                                                                                                                                            |                                                                                                                                       |                                                                                                                                                                                                                                                                                                    |                                                                                                                                                                                                                                                                                                                                                                                            |                                                                                                                                                                                                                                                                     | Kerry Hoggan                                                                                                                                                                                                                                                                                                                                                                                                                                                                                                                                                                                                                                                                                                                                                                                                                                                                                                                                                                                                                                                                                                                                                                                                                                                                                                                                                                                                                                                                                                                                                                                                                                                                                                                                                                                                                                                                                                                                                                                                                                                                                                                   |                                                                                                                                                                                                                                                                                                                                                                                                                                                                                                                                                                                                                                                                     |
| B W(kg) D                                                                                                                                                                                                                                                                                                                                                                                                                                                                                                                                                                                                                                                                                                                                                                                                                                                                                                                                                                                                                                                                                                                                                                                                                                                                                                                                                                                                                                                                                                                                                                                                                                                                                                                                                                                                                                                                                                                                                                                                                                                                                                                                                                                                                                                                                                                                                                                                                                                                                                                                                                                                                                                                                                                                                                                                                                                                                                                                                                                                                                                                                                                                                                                                                                                                                                                                                                                                                                                                                                                                                                                                                                                                                                                                                                                                                                                                                                                                                                                                                                                                                                                                                                                                                                                                                                                                                                                                                                                                                                                                                                                                                                                                                                                                                                                                                              | 0(m) Date                                                                                                                                                                                                                                                                                                                                                                                                                                                                                        | Track Grade                                                                                                                                                                                                                                                                                                                                                                                                                                                                                                                                                                                                                                                                                                                                                                                                                                                                                                                                                                                                                                                                                                                                                                                                                                                                                                                                                                                                                                                                                                                                                                                                                                                                                                                                                                                                                                                                                                                                                                                                                                                                                                                                                                                                                                                                                                                                                                                                                                                                                                                                                                                                                                                                                                                                                                                                                                                                                                                                                                                                                                                                                                                                                                                                                                                                                                                                                                                                                                                                                                                                                                                                                                                                                                                                                                                                                                                                                                                                                                                                                                                                                                                                                                                                                                                                                               | AT                                                                                                                                                                                                                                                                                                                                                                                                                                                                                                                                                                                                                                                                                                                                                                                                                                                                                                                                                                                                                                                                                                                                                                                                                                                                                                                                                                                                                                                                                                                                                                                                                                                                                                                                                                                                                                                                                                                                                                                                                                                                                                                                                                                                                                                                                                                                                                                                                                                                                                                                                                                                                                                                                                                                                                                                                                                                                                                                                                                                                                                                                                                                                                                                  | WT                                                                                                                                           | BON A                                                                                                                                                                                                                                                                                                                                                                                                                                                                                                                                                                                                                                                                                                                                                                                                                                                                                                                                                                                                                                                                                                                                                                                                                                                                                                                                                                                                                                                                                                                                                                                                                                                                                                                                                                                                                                                                                                                                                                                                                                                                                                                                                                                                                                                                                                                                                                                                                                                                                                                                                                                                                                                                                                                                                                                                                                                                                                                                                                                                                                                                                | 1S A2S                                                                                                                                                                                              | М                                                                                                                                     | W/2G                                                                                                                                                                                                                                                                                               | Р                                                                                                                                                                                                                                                                                                                                                                                          | SP                                                                                                                                                                                                                                                                  | Box History                                                                                                                                                                                                                                                                                                                                                                                                                                                                                                                                                                                                                                                                                                                                                                                                                                                                                                                                                                                                                                                                                                                                                                                                                                                                                                                                                                                                                                                                                                                                                                                                                                                                                                                                                                                                                                                                                                                                                                                                                                                                                                                    |                                                                                                                                                                                                                                                                                                                                                                                                                                                                                                                                                                                                                                                                     |
|                                                                                                                                                                                                                                                                                                                                                                                                                                                                                                                                                                                                                                                                                                                                                                                                                                                                                                                                                                                                                                                                                                                                                                                                                                                                                                                                                                                                                                                                                                                                                                                                                                                                                                                                                                                                                                                                                                                                                                                                                                                                                                                                                                                                                                                                                                                                                                                                                                                                                                                                                                                                                                                                                                                                                                                                                                                                                                                                                                                                                                                                                                                                                                                                                                                                                                                                                                                                                                                                                                                                                                                                                                                                                                                                                                                                                                                                                                                                                                                                                                                                                                                                                                                                                                                                                                                                                                                                                                                                                                                                                                                                                                                                                                                                                                                                                                        | 80 15 Mar 24                                                                                                                                                                                                                                                                                                                                                                                                                                                                                     | TWN 5                                                                                                                                                                                                                                                                                                                                                                                                                                                                                                                                                                                                                                                                                                                                                                                                                                                                                                                                                                                                                                                                                                                                                                                                                                                                                                                                                                                                                                                                                                                                                                                                                                                                                                                                                                                                                                                                                                                                                                                                                                                                                                                                                                                                                                                                                                                                                                                                                                                                                                                                                                                                                                                                                                                                                                                                                                                                                                                                                                                                                                                                                                                                                                                                                                                                                                                                                                                                                                                                                                                                                                                                                                                                                                                                                                                                                                                                                                                                                                                                                                                                                                                                                                                                                                                                                                     | 22.67                                                                                                                                                                                                                                                                                                                                                                                                                                                                                                                                                                                                                                                                                                                                                                                                                                                                                                                                                                                                                                                                                                                                                                                                                                                                                                                                                                                                                                                                                                                                                                                                                                                                                                                                                                                                                                                                                                                                                                                                                                                                                                                                                                                                                                                                                                                                                                                                                                                                                                                                                                                                                                                                                                                                                                                                                                                                                                                                                                                                                                                                                                                                                                                               | 22.16                                                                                                                                        | 22.04 -                                                                                                                                                                                                                                                                                                                                                                                                                                                                                                                                                                                                                                                                                                                                                                                                                                                                                                                                                                                                                                                                                                                                                                                                                                                                                                                                                                                                                                                                                                                                                                                                                                                                                                                                                                                                                                                                                                                                                                                                                                                                                                                                                                                                                                                                                                                                                                                                                                                                                                                                                                                                                                                                                                                                                                                                                                                                                                                                                                                                                                                                              | -                                                                                                                                                                                                   | 7.25                                                                                                                                  | Gene's Boy                                                                                                                                                                                                                                                                                         |                                                                                                                                                                                                                                                                                                                                                                                            | \$3.00                                                                                                                                                                                                                                                              |                                                                                                                                                                                                                                                                                                                                                                                                                                                                                                                                                                                                                                                                                                                                                                                                                                                                                                                                                                                                                                                                                                                                                                                                                                                                                                                                                                                                                                                                                                                                                                                                                                                                                                                                                                                                                                                                                                                                                                                                                                                                                                                                |                                                                                                                                                                                                                                                                                                                                                                                                                                                                                                                                                                                                                                                                     |
|                                                                                                                                                                                                                                                                                                                                                                                                                                                                                                                                                                                                                                                                                                                                                                                                                                                                                                                                                                                                                                                                                                                                                                                                                                                                                                                                                                                                                                                                                                                                                                                                                                                                                                                                                                                                                                                                                                                                                                                                                                                                                                                                                                                                                                                                                                                                                                                                                                                                                                                                                                                                                                                                                                                                                                                                                                                                                                                                                                                                                                                                                                                                                                                                                                                                                                                                                                                                                                                                                                                                                                                                                                                                                                                                                                                                                                                                                                                                                                                                                                                                                                                                                                                                                                                                                                                                                                                                                                                                                                                                                                                                                                                                                                                                                                                                                                        | 80 <u>09 Apr 24</u>                                                                                                                                                                                                                                                                                                                                                                                                                                                                              | <u>TWN</u> 5                                                                                                                                                                                                                                                                                                                                                                                                                                                                                                                                                                                                                                                                                                                                                                                                                                                                                                                                                                                                                                                                                                                                                                                                                                                                                                                                                                                                                                                                                                                                                                                                                                                                                                                                                                                                                                                                                                                                                                                                                                                                                                                                                                                                                                                                                                                                                                                                                                                                                                                                                                                                                                                                                                                                                                                                                                                                                                                                                                                                                                                                                                                                                                                                                                                                                                                                                                                                                                                                                                                                                                                                                                                                                                                                                                                                                                                                                                                                                                                                                                                                                                                                                                                                                                                                                              | 22.07                                                                                                                                                                                                                                                                                                                                                                                                                                                                                                                                                                                                                                                                                                                                                                                                                                                                                                                                                                                                                                                                                                                                                                                                                                                                                                                                                                                                                                                                                                                                                                                                                                                                                                                                                                                                                                                                                                                                                                                                                                                                                                                                                                                                                                                                                                                                                                                                                                                                                                                                                                                                                                                                                                                                                                                                                                                                                                                                                                                                                                                                                                                                                                                               | 22.10                                                                                                                                        | 22.04 -                                                                                                                                                                                                                                                                                                                                                                                                                                                                                                                                                                                                                                                                                                                                                                                                                                                                                                                                                                                                                                                                                                                                                                                                                                                                                                                                                                                                                                                                                                                                                                                                                                                                                                                                                                                                                                                                                                                                                                                                                                                                                                                                                                                                                                                                                                                                                                                                                                                                                                                                                                                                                                                                                                                                                                                                                                                                                                                                                                                                                                                                              | -                                                                                                                                                                                                   | 4.25                                                                                                                                  | Sacrament                                                                                                                                                                                                                                                                                          |                                                                                                                                                                                                                                                                                                                                                                                            | \$3.00<br>\$12.00                                                                                                                                                                                                                                                   | 1 2 3                                                                                                                                                                                                                                                                                                                                                                                                                                                                                                                                                                                                                                                                                                                                                                                                                                                                                                                                                                                                                                                                                                                                                                                                                                                                                                                                                                                                                                                                                                                                                                                                                                                                                                                                                                                                                                                                                                                                                                                                                                                                                                                          |                                                                                                                                                                                                                                                                                                                                                                                                                                                                                                                                                                                                                                                                     |
|                                                                                                                                                                                                                                                                                                                                                                                                                                                                                                                                                                                                                                                                                                                                                                                                                                                                                                                                                                                                                                                                                                                                                                                                                                                                                                                                                                                                                                                                                                                                                                                                                                                                                                                                                                                                                                                                                                                                                                                                                                                                                                                                                                                                                                                                                                                                                                                                                                                                                                                                                                                                                                                                                                                                                                                                                                                                                                                                                                                                                                                                                                                                                                                                                                                                                                                                                                                                                                                                                                                                                                                                                                                                                                                                                                                                                                                                                                                                                                                                                                                                                                                                                                                                                                                                                                                                                                                                                                                                                                                                                                                                                                                                                                                                                                                                                                        | 80 <u>09 Apr 24</u><br>80 <u>16 Apr 24</u>                                                                                                                                                                                                                                                                                                                                                                                                                                                       | <u>TWN</u> 5                                                                                                                                                                                                                                                                                                                                                                                                                                                                                                                                                                                                                                                                                                                                                                                                                                                                                                                                                                                                                                                                                                                                                                                                                                                                                                                                                                                                                                                                                                                                                                                                                                                                                                                                                                                                                                                                                                                                                                                                                                                                                                                                                                                                                                                                                                                                                                                                                                                                                                                                                                                                                                                                                                                                                                                                                                                                                                                                                                                                                                                                                                                                                                                                                                                                                                                                                                                                                                                                                                                                                                                                                                                                                                                                                                                                                                                                                                                                                                                                                                                                                                                                                                                                                                                                                              | 22.45                                                                                                                                                                                                                                                                                                                                                                                                                                                                                                                                                                                                                                                                                                                                                                                                                                                                                                                                                                                                                                                                                                                                                                                                                                                                                                                                                                                                                                                                                                                                                                                                                                                                                                                                                                                                                                                                                                                                                                                                                                                                                                                                                                                                                                                                                                                                                                                                                                                                                                                                                                                                                                                                                                                                                                                                                                                                                                                                                                                                                                                                                                                                                                                               | 22.16                                                                                                                                        | 21.59 -                                                                                                                                                                                                                                                                                                                                                                                                                                                                                                                                                                                                                                                                                                                                                                                                                                                                                                                                                                                                                                                                                                                                                                                                                                                                                                                                                                                                                                                                                                                                                                                                                                                                                                                                                                                                                                                                                                                                                                                                                                                                                                                                                                                                                                                                                                                                                                                                                                                                                                                                                                                                                                                                                                                                                                                                                                                                                                                                                                                                                                                                              | -                                                                                                                                                                                                   | 4.25                                                                                                                                  | Redshift Mi                                                                                                                                                                                                                                                                                        |                                                                                                                                                                                                                                                                                                                                                                                            | \$12.00<br>\$4.20                                                                                                                                                                                                                                                   | Win 0 1 0                                                                                                                                                                                                                                                                                                                                                                                                                                                                                                                                                                                                                                                                                                                                                                                                                                                                                                                                                                                                                                                                                                                                                                                                                                                                                                                                                                                                                                                                                                                                                                                                                                                                                                                                                                                                                                                                                                                                                                                                                                                                                                                      | 0 3 2 1                                                                                                                                                                                                                                                                                                                                                                                                                                                                                                                                                                                                                                                             |
|                                                                                                                                                                                                                                                                                                                                                                                                                                                                                                                                                                                                                                                                                                                                                                                                                                                                                                                                                                                                                                                                                                                                                                                                                                                                                                                                                                                                                                                                                                                                                                                                                                                                                                                                                                                                                                                                                                                                                                                                                                                                                                                                                                                                                                                                                                                                                                                                                                                                                                                                                                                                                                                                                                                                                                                                                                                                                                                                                                                                                                                                                                                                                                                                                                                                                                                                                                                                                                                                                                                                                                                                                                                                                                                                                                                                                                                                                                                                                                                                                                                                                                                                                                                                                                                                                                                                                                                                                                                                                                                                                                                                                                                                                                                                                                                                                                        | 80 <u>23 Apr 24</u>                                                                                                                                                                                                                                                                                                                                                                                                                                                                              | <u>TWN</u> 5                                                                                                                                                                                                                                                                                                                                                                                                                                                                                                                                                                                                                                                                                                                                                                                                                                                                                                                                                                                                                                                                                                                                                                                                                                                                                                                                                                                                                                                                                                                                                                                                                                                                                                                                                                                                                                                                                                                                                                                                                                                                                                                                                                                                                                                                                                                                                                                                                                                                                                                                                                                                                                                                                                                                                                                                                                                                                                                                                                                                                                                                                                                                                                                                                                                                                                                                                                                                                                                                                                                                                                                                                                                                                                                                                                                                                                                                                                                                                                                                                                                                                                                                                                                                                                                                                              | 22.24                                                                                                                                                                                                                                                                                                                                                                                                                                                                                                                                                                                                                                                                                                                                                                                                                                                                                                                                                                                                                                                                                                                                                                                                                                                                                                                                                                                                                                                                                                                                                                                                                                                                                                                                                                                                                                                                                                                                                                                                                                                                                                                                                                                                                                                                                                                                                                                                                                                                                                                                                                                                                                                                                                                                                                                                                                                                                                                                                                                                                                                                                                                                                                                               | 22.14                                                                                                                                        | 21.74 -                                                                                                                                                                                                                                                                                                                                                                                                                                                                                                                                                                                                                                                                                                                                                                                                                                                                                                                                                                                                                                                                                                                                                                                                                                                                                                                                                                                                                                                                                                                                                                                                                                                                                                                                                                                                                                                                                                                                                                                                                                                                                                                                                                                                                                                                                                                                                                                                                                                                                                                                                                                                                                                                                                                                                                                                                                                                                                                                                                                                                                                                              | -                                                                                                                                                                                                   | 12.50                                                                                                                                 |                                                                                                                                                                                                                                                                                                    |                                                                                                                                                                                                                                                                                                                                                                                            | \$4.20<br>\$8.50                                                                                                                                                                                                                                                    | 2nd-3rd 0 0 1<br>Starts 3 2 5                                                                                                                                                                                                                                                                                                                                                                                                                                                                                                                                                                                                                                                                                                                                                                                                                                                                                                                                                                                                                                                                                                                                                                                                                                                                                                                                                                                                                                                                                                                                                                                                                                                                                                                                                                                                                                                                                                                                                                                                                                                                                                  |                                                                                                                                                                                                                                                                                                                                                                                                                                                                                                                                                                                                                                                                     |
|                                                                                                                                                                                                                                                                                                                                                                                                                                                                                                                                                                                                                                                                                                                                                                                                                                                                                                                                                                                                                                                                                                                                                                                                                                                                                                                                                                                                                                                                                                                                                                                                                                                                                                                                                                                                                                                                                                                                                                                                                                                                                                                                                                                                                                                                                                                                                                                                                                                                                                                                                                                                                                                                                                                                                                                                                                                                                                                                                                                                                                                                                                                                                                                                                                                                                                                                                                                                                                                                                                                                                                                                                                                                                                                                                                                                                                                                                                                                                                                                                                                                                                                                                                                                                                                                                                                                                                                                                                                                                                                                                                                                                                                                                                                                                                                                                                        | 80 <u>27 Apr 24</u>                                                                                                                                                                                                                                                                                                                                                                                                                                                                              | <u>TWN</u> 5                                                                                                                                                                                                                                                                                                                                                                                                                                                                                                                                                                                                                                                                                                                                                                                                                                                                                                                                                                                                                                                                                                                                                                                                                                                                                                                                                                                                                                                                                                                                                                                                                                                                                                                                                                                                                                                                                                                                                                                                                                                                                                                                                                                                                                                                                                                                                                                                                                                                                                                                                                                                                                                                                                                                                                                                                                                                                                                                                                                                                                                                                                                                                                                                                                                                                                                                                                                                                                                                                                                                                                                                                                                                                                                                                                                                                                                                                                                                                                                                                                                                                                                                                                                                                                                                                              | 22.76                                                                                                                                                                                                                                                                                                                                                                                                                                                                                                                                                                                                                                                                                                                                                                                                                                                                                                                                                                                                                                                                                                                                                                                                                                                                                                                                                                                                                                                                                                                                                                                                                                                                                                                                                                                                                                                                                                                                                                                                                                                                                                                                                                                                                                                                                                                                                                                                                                                                                                                                                                                                                                                                                                                                                                                                                                                                                                                                                                                                                                                                                                                                                                                               | 21.90                                                                                                                                        | 21.90 -                                                                                                                                                                                                                                                                                                                                                                                                                                                                                                                                                                                                                                                                                                                                                                                                                                                                                                                                                                                                                                                                                                                                                                                                                                                                                                                                                                                                                                                                                                                                                                                                                                                                                                                                                                                                                                                                                                                                                                                                                                                                                                                                                                                                                                                                                                                                                                                                                                                                                                                                                                                                                                                                                                                                                                                                                                                                                                                                                                                                                                                                              | -                                                                                                                                                                                                   | 12.30                                                                                                                                 | ,                                                                                                                                                                                                                                                                                                  |                                                                                                                                                                                                                                                                                                                                                                                            | \$19.00                                                                                                                                                                                                                                                             |                                                                                                                                                                                                                                                                                                                                                                                                                                                                                                                                                                                                                                                                                                                                                                                                                                                                                                                                                                                                                                                                                                                                                                                                                                                                                                                                                                                                                                                                                                                                                                                                                                                                                                                                                                                                                                                                                                                                                                                                                                                                                                                                |                                                                                                                                                                                                                                                                                                                                                                                                                                                                                                                                                                                                                                                                     |
|                                                                                                                                                                                                                                                                                                                                                                                                                                                                                                                                                                                                                                                                                                                                                                                                                                                                                                                                                                                                                                                                                                                                                                                                                                                                                                                                                                                                                                                                                                                                                                                                                                                                                                                                                                                                                                                                                                                                                                                                                                                                                                                                                                                                                                                                                                                                                                                                                                                                                                                                                                                                                                                                                                                                                                                                                                                                                                                                                                                                                                                                                                                                                                                                                                                                                                                                                                                                                                                                                                                                                                                                                                                                                                                                                                                                                                                                                                                                                                                                                                                                                                                                                                                                                                                                                                                                                                                                                                                                                                                                                                                                                                                                                                                                                                                                                                        |                                                                                                                                                                                                                                                                                                                                                                                                                                                                                                  | <u></u> v                                                                                                                                                                                                                                                                                                                                                                                                                                                                                                                                                                                                                                                                                                                                                                                                                                                                                                                                                                                                                                                                                                                                                                                                                                                                                                                                                                                                                                                                                                                                                                                                                                                                                                                                                                                                                                                                                                                                                                                                                                                                                                                                                                                                                                                                                                                                                                                                                                                                                                                                                                                                                                                                                                                                                                                                                                                                                                                                                                                                                                                                                                                                                                                                                                                                                                                                                                                                                                                                                                                                                                                                                                                                                                                                                                                                                                                                                                                                                                                                                                                                                                                                                                                                                                                                                                 |                                                                                                                                                                                                                                                                                                                                                                                                                                                                                                                                                                                                                                                                                                                                                                                                                                                                                                                                                                                                                                                                                                                                                                                                                                                                                                                                                                                                                                                                                                                                                                                                                                                                                                                                                                                                                                                                                                                                                                                                                                                                                                                                                                                                                                                                                                                                                                                                                                                                                                                                                                                                                                                                                                                                                                                                                                                                                                                                                                                                                                                                                                                                                                                                     |                                                                                                                                              |                                                                                                                                                                                                                                                                                                                                                                                                                                                                                                                                                                                                                                                                                                                                                                                                                                                                                                                                                                                                                                                                                                                                                                                                                                                                                                                                                                                                                                                                                                                                                                                                                                                                                                                                                                                                                                                                                                                                                                                                                                                                                                                                                                                                                                                                                                                                                                                                                                                                                                                                                                                                                                                                                                                                                                                                                                                                                                                                                                                                                                                                                      |                                                                                                                                                                                                     | 0                                                                                                                                     |                                                                                                                                                                                                                                                                                                    | . ,                                                                                                                                                                                                                                                                                                                                                                                        | +                                                                                                                                                                                                                                                                   | Winning Distance                                                                                                                                                                                                                                                                                                                                                                                                                                                                                                                                                                                                                                                                                                                                                                                                                                                                                                                                                                                                                                                                                                                                                                                                                                                                                                                                                                                                                                                                                                                                                                                                                                                                                                                                                                                                                                                                                                                                                                                                                                                                                                               |                                                                                                                                                                                                                                                                                                                                                                                                                                                                                                                                                                                                                                                                     |
|                                                                                                                                                                                                                                                                                                                                                                                                                                                                                                                                                                                                                                                                                                                                                                                                                                                                                                                                                                                                                                                                                                                                                                                                                                                                                                                                                                                                                                                                                                                                                                                                                                                                                                                                                                                                                                                                                                                                                                                                                                                                                                                                                                                                                                                                                                                                                                                                                                                                                                                                                                                                                                                                                                                                                                                                                                                                                                                                                                                                                                                                                                                                                                                                                                                                                                                                                                                                                                                                                                                                                                                                                                                                                                                                                                                                                                                                                                                                                                                                                                                                                                                                                                                                                                                                                                                                                                                                                                                                                                                                                                                                                                                                                                                                                                                                                                        |                                                                                                                                                                                                                                                                                                                                                                                                                                                                                                  |                                                                                                                                                                                                                                                                                                                                                                                                                                                                                                                                                                                                                                                                                                                                                                                                                                                                                                                                                                                                                                                                                                                                                                                                                                                                                                                                                                                                                                                                                                                                                                                                                                                                                                                                                                                                                                                                                                                                                                                                                                                                                                                                                                                                                                                                                                                                                                                                                                                                                                                                                                                                                                                                                                                                                                                                                                                                                                                                                                                                                                                                                                                                                                                                                                                                                                                                                                                                                                                                                                                                                                                                                                                                                                                                                                                                                                                                                                                                                                                                                                                                                                                                                                                                                                                                                                           |                                                                                                                                                                                                                                                                                                                                                                                                                                                                                                                                                                                                                                                                                                                                                                                                                                                                                                                                                                                                                                                                                                                                                                                                                                                                                                                                                                                                                                                                                                                                                                                                                                                                                                                                                                                                                                                                                                                                                                                                                                                                                                                                                                                                                                                                                                                                                                                                                                                                                                                                                                                                                                                                                                                                                                                                                                                                                                                                                                                                                                                                                                                                                                                                     |                                                                                                                                              |                                                                                                                                                                                                                                                                                                                                                                                                                                                                                                                                                                                                                                                                                                                                                                                                                                                                                                                                                                                                                                                                                                                                                                                                                                                                                                                                                                                                                                                                                                                                                                                                                                                                                                                                                                                                                                                                                                                                                                                                                                                                                                                                                                                                                                                                                                                                                                                                                                                                                                                                                                                                                                                                                                                                                                                                                                                                                                                                                                                                                                                                                      |                                                                                                                                                                                                     |                                                                                                                                       |                                                                                                                                                                                                                                                                                                    |                                                                                                                                                                                                                                                                                                                                                                                            |                                                                                                                                                                                                                                                                     |                                                                                                                                                                                                                                                                                                                                                                                                                                                                                                                                                                                                                                                                                                                                                                                                                                                                                                                                                                                                                                                                                                                                                                                                                                                                                                                                                                                                                                                                                                                                                                                                                                                                                                                                                                                                                                                                                                                                                                                                                                                                                                                                | 00+ 600+ 7                                                                                                                                                                                                                                                                                                                                                                                                                                                                                                                                                                                                                                                          |
| _                                                                                                                                                                                                                                                                                                                                                                                                                                                                                                                                                                                                                                                                                                                                                                                                                                                                                                                                                                                                                                                                                                                                                                                                                                                                                                                                                                                                                                                                                                                                                                                                                                                                                                                                                                                                                                                                                                                                                                                                                                                                                                                                                                                                                                                                                                                                                                                                                                                                                                                                                                                                                                                                                                                                                                                                                                                                                                                                                                                                                                                                                                                                                                                                                                                                                                                                                                                                                                                                                                                                                                                                                                                                                                                                                                                                                                                                                                                                                                                                                                                                                                                                                                                                                                                                                                                                                                                                                                                                                                                                                                                                                                                                                                                                                                                                                                      |                                                                                                                                                                                                                                                                                                                                                                                                                                                                                                  |                                                                                                                                                                                                                                                                                                                                                                                                                                                                                                                                                                                                                                                                                                                                                                                                                                                                                                                                                                                                                                                                                                                                                                                                                                                                                                                                                                                                                                                                                                                                                                                                                                                                                                                                                                                                                                                                                                                                                                                                                                                                                                                                                                                                                                                                                                                                                                                                                                                                                                                                                                                                                                                                                                                                                                                                                                                                                                                                                                                                                                                                                                                                                                                                                                                                                                                                                                                                                                                                                                                                                                                                                                                                                                                                                                                                                                                                                                                                                                                                                                                                                                                                                                                                                                                                                                           |                                                                                                                                                                                                                                                                                                                                                                                                                                                                                                                                                                                                                                                                                                                                                                                                                                                                                                                                                                                                                                                                                                                                                                                                                                                                                                                                                                                                                                                                                                                                                                                                                                                                                                                                                                                                                                                                                                                                                                                                                                                                                                                                                                                                                                                                                                                                                                                                                                                                                                                                                                                                                                                                                                                                                                                                                                                                                                                                                                                                                                                                                                                                                                                                     |                                                                                                                                              |                                                                                                                                                                                                                                                                                                                                                                                                                                                                                                                                                                                                                                                                                                                                                                                                                                                                                                                                                                                                                                                                                                                                                                                                                                                                                                                                                                                                                                                                                                                                                                                                                                                                                                                                                                                                                                                                                                                                                                                                                                                                                                                                                                                                                                                                                                                                                                                                                                                                                                                                                                                                                                                                                                                                                                                                                                                                                                                                                                                                                                                                                      |                                                                                                                                                                                                     |                                                                                                                                       |                                                                                                                                                                                                                                                                                                    |                                                                                                                                                                                                                                                                                                                                                                                            |                                                                                                                                                                                                                                                                     | 5 2                                                                                                                                                                                                                                                                                                                                                                                                                                                                                                                                                                                                                                                                                                                                                                                                                                                                                                                                                                                                                                                                                                                                                                                                                                                                                                                                                                                                                                                                                                                                                                                                                                                                                                                                                                                                                                                                                                                                                                                                                                                                                                                            | 0 0                                                                                                                                                                                                                                                                                                                                                                                                                                                                                                                                                                                                                                                                 |
| MAD MAXI                                                                                                                                                                                                                                                                                                                                                                                                                                                                                                                                                                                                                                                                                                                                                                                                                                                                                                                                                                                                                                                                                                                                                                                                                                                                                                                                                                                                                                                                                                                                                                                                                                                                                                                                                                                                                                                                                                                                                                                                                                                                                                                                                                                                                                                                                                                                                                                                                                                                                                                                                                                                                                                                                                                                                                                                                                                                                                                                                                                                                                                                                                                                                                                                                                                                                                                                                                                                                                                                                                                                                                                                                                                                                                                                                                                                                                                                                                                                                                                                                                                                                                                                                                                                                                                                                                                                                                                                                                                                                                                                                                                                                                                                                                                                                                                                                               | INE (5)                                                                                                                                                                                                                                                                                                                                                                                                                                                                                          |                                                                                                                                                                                                                                                                                                                                                                                                                                                                                                                                                                                                                                                                                                                                                                                                                                                                                                                                                                                                                                                                                                                                                                                                                                                                                                                                                                                                                                                                                                                                                                                                                                                                                                                                                                                                                                                                                                                                                                                                                                                                                                                                                                                                                                                                                                                                                                                                                                                                                                                                                                                                                                                                                                                                                                                                                                                                                                                                                                                                                                                                                                                                                                                                                                                                                                                                                                                                                                                                                                                                                                                                                                                                                                                                                                                                                                                                                                                                                                                                                                                                                                                                                                                                                                                                                                           |                                                                                                                                                                                                                                                                                                                                                                                                                                                                                                                                                                                                                                                                                                                                                                                                                                                                                                                                                                                                                                                                                                                                                                                                                                                                                                                                                                                                                                                                                                                                                                                                                                                                                                                                                                                                                                                                                                                                                                                                                                                                                                                                                                                                                                                                                                                                                                                                                                                                                                                                                                                                                                                                                                                                                                                                                                                                                                                                                                                                                                                                                                                                                                                                     |                                                                                                                                              |                                                                                                                                                                                                                                                                                                                                                                                                                                                                                                                                                                                                                                                                                                                                                                                                                                                                                                                                                                                                                                                                                                                                                                                                                                                                                                                                                                                                                                                                                                                                                                                                                                                                                                                                                                                                                                                                                                                                                                                                                                                                                                                                                                                                                                                                                                                                                                                                                                                                                                                                                                                                                                                                                                                                                                                                                                                                                                                                                                                                                                                                                      |                                                                                                                                                                                                     |                                                                                                                                       |                                                                                                                                                                                                                                                                                                    |                                                                                                                                                                                                                                                                                                                                                                                            |                                                                                                                                                                                                                                                                     |                                                                                                                                                                                                                                                                                                                                                                                                                                                                                                                                                                                                                                                                                                                                                                                                                                                                                                                                                                                                                                                                                                                                                                                                                                                                                                                                                                                                                                                                                                                                                                                                                                                                                                                                                                                                                                                                                                                                                                                                                                                                                                                                | \$8.                                                                                                                                                                                                                                                                                                                                                                                                                                                                                                                                                                                                                                                                |
| B • Black                                                                                                                                                                                                                                                                                                                                                                                                                                                                                                                                                                                                                                                                                                                                                                                                                                                                                                                                                                                                                                                                                                                                                                                                                                                                                                                                                                                                                                                                                                                                                                                                                                                                                                                                                                                                                                                                                                                                                                                                                                                                                                                                                                                                                                                                                                                                                                                                                                                                                                                                                                                                                                                                                                                                                                                                                                                                                                                                                                                                                                                                                                                                                                                                                                                                                                                                                                                                                                                                                                                                                                                                                                                                                                                                                                                                                                                                                                                                                                                                                                                                                                                                                                                                                                                                                                                                                                                                                                                                                                                                                                                                                                                                                                                                                                                                                              | · /                                                                                                                                                                                                                                                                                                                                                                                                                                                                                              | Prize Money: \$                                                                                                                                                                                                                                                                                                                                                                                                                                                                                                                                                                                                                                                                                                                                                                                                                                                                                                                                                                                                                                                                                                                                                                                                                                                                                                                                                                                                                                                                                                                                                                                                                                                                                                                                                                                                                                                                                                                                                                                                                                                                                                                                                                                                                                                                                                                                                                                                                                                                                                                                                                                                                                                                                                                                                                                                                                                                                                                                                                                                                                                                                                                                                                                                                                                                                                                                                                                                                                                                                                                                                                                                                                                                                                                                                                                                                                                                                                                                                                                                                                                                                                                                                                                                                                                                                           | 7,420                                                                                                                                                                                                                                                                                                                                                                                                                                                                                                                                                                                                                                                                                                                                                                                                                                                                                                                                                                                                                                                                                                                                                                                                                                                                                                                                                                                                                                                                                                                                                                                                                                                                                                                                                                                                                                                                                                                                                                                                                                                                                                                                                                                                                                                                                                                                                                                                                                                                                                                                                                                                                                                                                                                                                                                                                                                                                                                                                                                                                                                                                                                                                                                               |                                                                                                                                              | This T/D Be                                                                                                                                                                                                                                                                                                                                                                                                                                                                                                                                                                                                                                                                                                                                                                                                                                                                                                                                                                                                                                                                                                                                                                                                                                                                                                                                                                                                                                                                                                                                                                                                                                                                                                                                                                                                                                                                                                                                                                                                                                                                                                                                                                                                                                                                                                                                                                                                                                                                                                                                                                                                                                                                                                                                                                                                                                                                                                                                                                                                                                                                          | st Time:                                                                                                                                                                                            |                                                                                                                                       | Rest Wi                                                                                                                                                                                                                                                                                            | n Times Oth                                                                                                                                                                                                                                                                                                                                                                                | ar Tracks                                                                                                                                                                                                                                                           | Trainer:                                                                                                                                                                                                                                                                                                                                                                                                                                                                                                                                                                                                                                                                                                                                                                                                                                                                                                                                                                                                                                                                                                                                                                                                                                                                                                                                                                                                                                                                                                                                                                                                                                                                                                                                                                                                                                                                                                                                                                                                                                                                                                                       |                                                                                                                                                                                                                                                                                                                                                                                                                                                                                                                                                                                                                                                                     |
| 23 Jan 2021                                                                                                                                                                                                                                                                                                                                                                                                                                                                                                                                                                                                                                                                                                                                                                                                                                                                                                                                                                                                                                                                                                                                                                                                                                                                                                                                                                                                                                                                                                                                                                                                                                                                                                                                                                                                                                                                                                                                                                                                                                                                                                                                                                                                                                                                                                                                                                                                                                                                                                                                                                                                                                                                                                                                                                                                                                                                                                                                                                                                                                                                                                                                                                                                                                                                                                                                                                                                                                                                                                                                                                                                                                                                                                                                                                                                                                                                                                                                                                                                                                                                                                                                                                                                                                                                                                                                                                                                                                                                                                                                                                                                                                                                                                                                                                                                                            |                                                                                                                                                                                                                                                                                                                                                                                                                                                                                                  | Win / Plc: 7% /                                                                                                                                                                                                                                                                                                                                                                                                                                                                                                                                                                                                                                                                                                                                                                                                                                                                                                                                                                                                                                                                                                                                                                                                                                                                                                                                                                                                                                                                                                                                                                                                                                                                                                                                                                                                                                                                                                                                                                                                                                                                                                                                                                                                                                                                                                                                                                                                                                                                                                                                                                                                                                                                                                                                                                                                                                                                                                                                                                                                                                                                                                                                                                                                                                                                                                                                                                                                                                                                                                                                                                                                                                                                                                                                                                                                                                                                                                                                                                                                                                                                                                                                                                                                                                                                                           |                                                                                                                                                                                                                                                                                                                                                                                                                                                                                                                                                                                                                                                                                                                                                                                                                                                                                                                                                                                                                                                                                                                                                                                                                                                                                                                                                                                                                                                                                                                                                                                                                                                                                                                                                                                                                                                                                                                                                                                                                                                                                                                                                                                                                                                                                                                                                                                                                                                                                                                                                                                                                                                                                                                                                                                                                                                                                                                                                                                                                                                                                                                                                                                                     |                                                                                                                                              |                                                                                                                                                                                                                                                                                                                                                                                                                                                                                                                                                                                                                                                                                                                                                                                                                                                                                                                                                                                                                                                                                                                                                                                                                                                                                                                                                                                                                                                                                                                                                                                                                                                                                                                                                                                                                                                                                                                                                                                                                                                                                                                                                                                                                                                                                                                                                                                                                                                                                                                                                                                                                                                                                                                                                                                                                                                                                                                                                                                                                                                                                      |                                                                                                                                                                                                     |                                                                                                                                       |                                                                                                                                                                                                                                                                                                    |                                                                                                                                                                                                                                                                                                                                                                                            |                                                                                                                                                                                                                                                                     |                                                                                                                                                                                                                                                                                                                                                                                                                                                                                                                                                                                                                                                                                                                                                                                                                                                                                                                                                                                                                                                                                                                                                                                                                                                                                                                                                                                                                                                                                                                                                                                                                                                                                                                                                                                                                                                                                                                                                                                                                                                                                                                                |                                                                                                                                                                                                                                                                                                                                                                                                                                                                                                                                                                                                                                                                     |
| Maurice Minor                                                                                                                                                                                                                                                                                                                                                                                                                                                                                                                                                                                                                                                                                                                                                                                                                                                                                                                                                                                                                                                                                                                                                                                                                                                                                                                                                                                                                                                                                                                                                                                                                                                                                                                                                                                                                                                                                                                                                                                                                                                                                                                                                                                                                                                                                                                                                                                                                                                                                                                                                                                                                                                                                                                                                                                                                                                                                                                                                                                                                                                                                                                                                                                                                                                                                                                                                                                                                                                                                                                                                                                                                                                                                                                                                                                                                                                                                                                                                                                                                                                                                                                                                                                                                                                                                                                                                                                                                                                                                                                                                                                                                                                                                                                                                                                                                          |                                                                                                                                                                                                                                                                                                                                                                                                                                                                                                  |                                                                                                                                                                                                                                                                                                                                                                                                                                                                                                                                                                                                                                                                                                                                                                                                                                                                                                                                                                                                                                                                                                                                                                                                                                                                                                                                                                                                                                                                                                                                                                                                                                                                                                                                                                                                                                                                                                                                                                                                                                                                                                                                                                                                                                                                                                                                                                                                                                                                                                                                                                                                                                                                                                                                                                                                                                                                                                                                                                                                                                                                                                                                                                                                                                                                                                                                                                                                                                                                                                                                                                                                                                                                                                                                                                                                                                                                                                                                                                                                                                                                                                                                                                                                                                                                                                           | 2070                                                                                                                                                                                                                                                                                                                                                                                                                                                                                                                                                                                                                                                                                                                                                                                                                                                                                                                                                                                                                                                                                                                                                                                                                                                                                                                                                                                                                                                                                                                                                                                                                                                                                                                                                                                                                                                                                                                                                                                                                                                                                                                                                                                                                                                                                                                                                                                                                                                                                                                                                                                                                                                                                                                                                                                                                                                                                                                                                                                                                                                                                                                                                                                                |                                                                                                                                              | 22.12 4 10                                                                                                                                                                                                                                                                                                                                                                                                                                                                                                                                                                                                                                                                                                                                                                                                                                                                                                                                                                                                                                                                                                                                                                                                                                                                                                                                                                                                                                                                                                                                                                                                                                                                                                                                                                                                                                                                                                                                                                                                                                                                                                                                                                                                                                                                                                                                                                                                                                                                                                                                                                                                                                                                                                                                                                                                                                                                                                                                                                                                                                                                           | Oct 2023                                                                                                                                                                                            |                                                                                                                                       |                                                                                                                                                                                                                                                                                                    | .98 1 07 Au                                                                                                                                                                                                                                                                                                                                                                                |                                                                                                                                                                                                                                                                     | i0m) Justin Reid                                                                                                                                                                                                                                                                                                                                                                                                                                                                                                                                                                                                                                                                                                                                                                                                                                                                                                                                                                                                                                                                                                                                                                                                                                                                                                                                                                                                                                                                                                                                                                                                                                                                                                                                                                                                                                                                                                                                                                                                                                                                                                               |                                                                                                                                                                                                                                                                                                                                                                                                                                                                                                                                                                                                                                                                     |
|                                                                                                                                                                                                                                                                                                                                                                                                                                                                                                                                                                                                                                                                                                                                                                                                                                                                                                                                                                                                                                                                                                                                                                                                                                                                                                                                                                                                                                                                                                                                                                                                                                                                                                                                                                                                                                                                                                                                                                                                                                                                                                                                                                                                                                                                                                                                                                                                                                                                                                                                                                                                                                                                                                                                                                                                                                                                                                                                                                                                                                                                                                                                                                                                                                                                                                                                                                                                                                                                                                                                                                                                                                                                                                                                                                                                                                                                                                                                                                                                                                                                                                                                                                                                                                                                                                                                                                                                                                                                                                                                                                                                                                                                                                                                                                                                                                        |                                                                                                                                                                                                                                                                                                                                                                                                                                                                                                  | Career: 28; 2 - 3                                                                                                                                                                                                                                                                                                                                                                                                                                                                                                                                                                                                                                                                                                                                                                                                                                                                                                                                                                                                                                                                                                                                                                                                                                                                                                                                                                                                                                                                                                                                                                                                                                                                                                                                                                                                                                                                                                                                                                                                                                                                                                                                                                                                                                                                                                                                                                                                                                                                                                                                                                                                                                                                                                                                                                                                                                                                                                                                                                                                                                                                                                                                                                                                                                                                                                                                                                                                                                                                                                                                                                                                                                                                                                                                                                                                                                                                                                                                                                                                                                                                                                                                                                                                                                                                                         |                                                                                                                                                                                                                                                                                                                                                                                                                                                                                                                                                                                                                                                                                                                                                                                                                                                                                                                                                                                                                                                                                                                                                                                                                                                                                                                                                                                                                                                                                                                                                                                                                                                                                                                                                                                                                                                                                                                                                                                                                                                                                                                                                                                                                                                                                                                                                                                                                                                                                                                                                                                                                                                                                                                                                                                                                                                                                                                                                                                                                                                                                                                                                                                                     |                                                                                                                                              | 22.12 4 10<br>This T/D Be                                                                                                                                                                                                                                                                                                                                                                                                                                                                                                                                                                                                                                                                                                                                                                                                                                                                                                                                                                                                                                                                                                                                                                                                                                                                                                                                                                                                                                                                                                                                                                                                                                                                                                                                                                                                                                                                                                                                                                                                                                                                                                                                                                                                                                                                                                                                                                                                                                                                                                                                                                                                                                                                                                                                                                                                                                                                                                                                                                                                                                                            |                                                                                                                                                                                                     | Time:                                                                                                                                 | BBG 26                                                                                                                                                                                                                                                                                             |                                                                                                                                                                                                                                                                                                                                                                                            | g 2023 (46                                                                                                                                                                                                                                                          | m) Owner/s:                                                                                                                                                                                                                                                                                                                                                                                                                                                                                                                                                                                                                                                                                                                                                                                                                                                                                                                                                                                                                                                                                                                                                                                                                                                                                                                                                                                                                                                                                                                                                                                                                                                                                                                                                                                                                                                                                                                                                                                                                                                                                                                    |                                                                                                                                                                                                                                                                                                                                                                                                                                                                                                                                                                                                                                                                     |
| Soft Sand                                                                                                                                                                                                                                                                                                                                                                                                                                                                                                                                                                                                                                                                                                                                                                                                                                                                                                                                                                                                                                                                                                                                                                                                                                                                                                                                                                                                                                                                                                                                                                                                                                                                                                                                                                                                                                                                                                                                                                                                                                                                                                                                                                                                                                                                                                                                                                                                                                                                                                                                                                                                                                                                                                                                                                                                                                                                                                                                                                                                                                                                                                                                                                                                                                                                                                                                                                                                                                                                                                                                                                                                                                                                                                                                                                                                                                                                                                                                                                                                                                                                                                                                                                                                                                                                                                                                                                                                                                                                                                                                                                                                                                                                                                                                                                                                                              |                                                                                                                                                                                                                                                                                                                                                                                                                                                                                                  | Career: 28; 2 - 3<br>TD: 15; 0 - 2 - 1                                                                                                                                                                                                                                                                                                                                                                                                                                                                                                                                                                                                                                                                                                                                                                                                                                                                                                                                                                                                                                                                                                                                                                                                                                                                                                                                                                                                                                                                                                                                                                                                                                                                                                                                                                                                                                                                                                                                                                                                                                                                                                                                                                                                                                                                                                                                                                                                                                                                                                                                                                                                                                                                                                                                                                                                                                                                                                                                                                                                                                                                                                                                                                                                                                                                                                                                                                                                                                                                                                                                                                                                                                                                                                                                                                                                                                                                                                                                                                                                                                                                                                                                                                                                                                                                    |                                                                                                                                                                                                                                                                                                                                                                                                                                                                                                                                                                                                                                                                                                                                                                                                                                                                                                                                                                                                                                                                                                                                                                                                                                                                                                                                                                                                                                                                                                                                                                                                                                                                                                                                                                                                                                                                                                                                                                                                                                                                                                                                                                                                                                                                                                                                                                                                                                                                                                                                                                                                                                                                                                                                                                                                                                                                                                                                                                                                                                                                                                                                                                                                     |                                                                                                                                              |                                                                                                                                                                                                                                                                                                                                                                                                                                                                                                                                                                                                                                                                                                                                                                                                                                                                                                                                                                                                                                                                                                                                                                                                                                                                                                                                                                                                                                                                                                                                                                                                                                                                                                                                                                                                                                                                                                                                                                                                                                                                                                                                                                                                                                                                                                                                                                                                                                                                                                                                                                                                                                                                                                                                                                                                                                                                                                                                                                                                                                                                                      |                                                                                                                                                                                                     | Time:                                                                                                                                 | BBG 26                                                                                                                                                                                                                                                                                             | .98 1 07 Au                                                                                                                                                                                                                                                                                                                                                                                | g 2023 (46                                                                                                                                                                                                                                                          |                                                                                                                                                                                                                                                                                                                                                                                                                                                                                                                                                                                                                                                                                                                                                                                                                                                                                                                                                                                                                                                                                                                                                                                                                                                                                                                                                                                                                                                                                                                                                                                                                                                                                                                                                                                                                                                                                                                                                                                                                                                                                                                                |                                                                                                                                                                                                                                                                                                                                                                                                                                                                                                                                                                                                                                                                     |
|                                                                                                                                                                                                                                                                                                                                                                                                                                                                                                                                                                                                                                                                                                                                                                                                                                                                                                                                                                                                                                                                                                                                                                                                                                                                                                                                                                                                                                                                                                                                                                                                                                                                                                                                                                                                                                                                                                                                                                                                                                                                                                                                                                                                                                                                                                                                                                                                                                                                                                                                                                                                                                                                                                                                                                                                                                                                                                                                                                                                                                                                                                                                                                                                                                                                                                                                                                                                                                                                                                                                                                                                                                                                                                                                                                                                                                                                                                                                                                                                                                                                                                                                                                                                                                                                                                                                                                                                                                                                                                                                                                                                                                                                                                                                                                                                                                        | (m) Date                                                                                                                                                                                                                                                                                                                                                                                                                                                                                         |                                                                                                                                                                                                                                                                                                                                                                                                                                                                                                                                                                                                                                                                                                                                                                                                                                                                                                                                                                                                                                                                                                                                                                                                                                                                                                                                                                                                                                                                                                                                                                                                                                                                                                                                                                                                                                                                                                                                                                                                                                                                                                                                                                                                                                                                                                                                                                                                                                                                                                                                                                                                                                                                                                                                                                                                                                                                                                                                                                                                                                                                                                                                                                                                                                                                                                                                                                                                                                                                                                                                                                                                                                                                                                                                                                                                                                                                                                                                                                                                                                                                                                                                                                                                                                                                                                           |                                                                                                                                                                                                                                                                                                                                                                                                                                                                                                                                                                                                                                                                                                                                                                                                                                                                                                                                                                                                                                                                                                                                                                                                                                                                                                                                                                                                                                                                                                                                                                                                                                                                                                                                                                                                                                                                                                                                                                                                                                                                                                                                                                                                                                                                                                                                                                                                                                                                                                                                                                                                                                                                                                                                                                                                                                                                                                                                                                                                                                                                                                                                                                                                     | WT                                                                                                                                           | This T/D Be                                                                                                                                                                                                                                                                                                                                                                                                                                                                                                                                                                                                                                                                                                                                                                                                                                                                                                                                                                                                                                                                                                                                                                                                                                                                                                                                                                                                                                                                                                                                                                                                                                                                                                                                                                                                                                                                                                                                                                                                                                                                                                                                                                                                                                                                                                                                                                                                                                                                                                                                                                                                                                                                                                                                                                                                                                                                                                                                                                                                                                                                          | st 1st Split                                                                                                                                                                                        | Time:                                                                                                                                 | BBG 26                                                                                                                                                                                                                                                                                             | .98 1 07 Au                                                                                                                                                                                                                                                                                                                                                                                | g 2023 (46                                                                                                                                                                                                                                                          | m) Owner/s:                                                                                                                                                                                                                                                                                                                                                                                                                                                                                                                                                                                                                                                                                                                                                                                                                                                                                                                                                                                                                                                                                                                                                                                                                                                                                                                                                                                                                                                                                                                                                                                                                                                                                                                                                                                                                                                                                                                                                                                                                                                                                                                    |                                                                                                                                                                                                                                                                                                                                                                                                                                                                                                                                                                                                                                                                     |
| B W(kg) D                                                                                                                                                                                                                                                                                                                                                                                                                                                                                                                                                                                                                                                                                                                                                                                                                                                                                                                                                                                                                                                                                                                                                                                                                                                                                                                                                                                                                                                                                                                                                                                                                                                                                                                                                                                                                                                                                                                                                                                                                                                                                                                                                                                                                                                                                                                                                                                                                                                                                                                                                                                                                                                                                                                                                                                                                                                                                                                                                                                                                                                                                                                                                                                                                                                                                                                                                                                                                                                                                                                                                                                                                                                                                                                                                                                                                                                                                                                                                                                                                                                                                                                                                                                                                                                                                                                                                                                                                                                                                                                                                                                                                                                                                                                                                                                                                              | (m) Date<br>80 <u>24 Feb 24</u>                                                                                                                                                                                                                                                                                                                                                                                                                                                                  | <b>TD:</b> 15; 0 - 2 - 1                                                                                                                                                                                                                                                                                                                                                                                                                                                                                                                                                                                                                                                                                                                                                                                                                                                                                                                                                                                                                                                                                                                                                                                                                                                                                                                                                                                                                                                                                                                                                                                                                                                                                                                                                                                                                                                                                                                                                                                                                                                                                                                                                                                                                                                                                                                                                                                                                                                                                                                                                                                                                                                                                                                                                                                                                                                                                                                                                                                                                                                                                                                                                                                                                                                                                                                                                                                                                                                                                                                                                                                                                                                                                                                                                                                                                                                                                                                                                                                                                                                                                                                                                                                                                                                                                  | - 2                                                                                                                                                                                                                                                                                                                                                                                                                                                                                                                                                                                                                                                                                                                                                                                                                                                                                                                                                                                                                                                                                                                                                                                                                                                                                                                                                                                                                                                                                                                                                                                                                                                                                                                                                                                                                                                                                                                                                                                                                                                                                                                                                                                                                                                                                                                                                                                                                                                                                                                                                                                                                                                                                                                                                                                                                                                                                                                                                                                                                                                                                                                                                                                                 | WT<br>22.24                                                                                                                                  | This T/D Be<br>N/A                                                                                                                                                                                                                                                                                                                                                                                                                                                                                                                                                                                                                                                                                                                                                                                                                                                                                                                                                                                                                                                                                                                                                                                                                                                                                                                                                                                                                                                                                                                                                                                                                                                                                                                                                                                                                                                                                                                                                                                                                                                                                                                                                                                                                                                                                                                                                                                                                                                                                                                                                                                                                                                                                                                                                                                                                                                                                                                                                                                                                                                                   | st 1st Split                                                                                                                                                                                        |                                                                                                                                       | BBG 26<br>IPS 17.3                                                                                                                                                                                                                                                                                 | .98 1 07 Au<br>30 3 23 Jan                                                                                                                                                                                                                                                                                                                                                                 | g 2023 (46<br>2023 (288)                                                                                                                                                                                                                                            | m) Owner/s:<br>Justin Reid<br>Box History                                                                                                                                                                                                                                                                                                                                                                                                                                                                                                                                                                                                                                                                                                                                                                                                                                                                                                                                                                                                                                                                                                                                                                                                                                                                                                                                                                                                                                                                                                                                                                                                                                                                                                                                                                                                                                                                                                                                                                                                                                                                                      | 4 5 6 7                                                                                                                                                                                                                                                                                                                                                                                                                                                                                                                                                                                                                                                             |
| B W(kg) D                                                                                                                                                                                                                                                                                                                                                                                                                                                                                                                                                                                                                                                                                                                                                                                                                                                                                                                                                                                                                                                                                                                                                                                                                                                                                                                                                                                                                                                                                                                                                                                                                                                                                                                                                                                                                                                                                                                                                                                                                                                                                                                                                                                                                                                                                                                                                                                                                                                                                                                                                                                                                                                                                                                                                                                                                                                                                                                                                                                                                                                                                                                                                                                                                                                                                                                                                                                                                                                                                                                                                                                                                                                                                                                                                                                                                                                                                                                                                                                                                                                                                                                                                                                                                                                                                                                                                                                                                                                                                                                                                                                                                                                                                                                                                                                                                              | . ,                                                                                                                                                                                                                                                                                                                                                                                                                                                                                              | <b>TD:</b> 15; 0 - 2 - 1<br>Track Grade                                                                                                                                                                                                                                                                                                                                                                                                                                                                                                                                                                                                                                                                                                                                                                                                                                                                                                                                                                                                                                                                                                                                                                                                                                                                                                                                                                                                                                                                                                                                                                                                                                                                                                                                                                                                                                                                                                                                                                                                                                                                                                                                                                                                                                                                                                                                                                                                                                                                                                                                                                                                                                                                                                                                                                                                                                                                                                                                                                                                                                                                                                                                                                                                                                                                                                                                                                                                                                                                                                                                                                                                                                                                                                                                                                                                                                                                                                                                                                                                                                                                                                                                                                                                                                                                   | 8 - 2<br>AT                                                                                                                                                                                                                                                                                                                                                                                                                                                                                                                                                                                                                                                                                                                                                                                                                                                                                                                                                                                                                                                                                                                                                                                                                                                                                                                                                                                                                                                                                                                                                                                                                                                                                                                                                                                                                                                                                                                                                                                                                                                                                                                                                                                                                                                                                                                                                                                                                                                                                                                                                                                                                                                                                                                                                                                                                                                                                                                                                                                                                                                                                                                                                                                         |                                                                                                                                              | This T/D Be<br>N/A<br>BON A1                                                                                                                                                                                                                                                                                                                                                                                                                                                                                                                                                                                                                                                                                                                                                                                                                                                                                                                                                                                                                                                                                                                                                                                                                                                                                                                                                                                                                                                                                                                                                                                                                                                                                                                                                                                                                                                                                                                                                                                                                                                                                                                                                                                                                                                                                                                                                                                                                                                                                                                                                                                                                                                                                                                                                                                                                                                                                                                                                                                                                                                         | st 1st Split                                                                                                                                                                                        | М                                                                                                                                     | BBG 26<br>IPS 17.3<br>W/2G                                                                                                                                                                                                                                                                         | .98 1 07 Au<br>30 3 23 Jan<br>P<br>4                                                                                                                                                                                                                                                                                                                                                       | g 2023 (46<br>2023 (288)<br>SP                                                                                                                                                                                                                                      | m) Owner/s:<br>Justin Reid<br>Box History<br>1 2 3                                                                                                                                                                                                                                                                                                                                                                                                                                                                                                                                                                                                                                                                                                                                                                                                                                                                                                                                                                                                                                                                                                                                                                                                                                                                                                                                                                                                                                                                                                                                                                                                                                                                                                                                                                                                                                                                                                                                                                                                                                                                             |                                                                                                                                                                                                                                                                                                                                                                                                                                                                                                                                                                                                                                                                     |
| B W(kg) D<br>2 25.4 34<br>2 25.4 34                                                                                                                                                                                                                                                                                                                                                                                                                                                                                                                                                                                                                                                                                                                                                                                                                                                                                                                                                                                                                                                                                                                                                                                                                                                                                                                                                                                                                                                                                                                                                                                                                                                                                                                                                                                                                                                                                                                                                                                                                                                                                                                                                                                                                                                                                                                                                                                                                                                                                                                                                                                                                                                                                                                                                                                                                                                                                                                                                                                                                                                                                                                                                                                                                                                                                                                                                                                                                                                                                                                                                                                                                                                                                                                                                                                                                                                                                                                                                                                                                                                                                                                                                                                                                                                                                                                                                                                                                                                                                                                                                                                                                                                                                                                                                                                                    | 80 <u>24 Feb 24</u>                                                                                                                                                                                                                                                                                                                                                                                                                                                                              | <b>TD:</b> 15; 0 - 2 - 1<br>Track Grade<br><u>TWN</u> 5                                                                                                                                                                                                                                                                                                                                                                                                                                                                                                                                                                                                                                                                                                                                                                                                                                                                                                                                                                                                                                                                                                                                                                                                                                                                                                                                                                                                                                                                                                                                                                                                                                                                                                                                                                                                                                                                                                                                                                                                                                                                                                                                                                                                                                                                                                                                                                                                                                                                                                                                                                                                                                                                                                                                                                                                                                                                                                                                                                                                                                                                                                                                                                                                                                                                                                                                                                                                                                                                                                                                                                                                                                                                                                                                                                                                                                                                                                                                                                                                                                                                                                                                                                                                                                                   | AT<br>22.53                                                                                                                                                                                                                                                                                                                                                                                                                                                                                                                                                                                                                                                                                                                                                                                                                                                                                                                                                                                                                                                                                                                                                                                                                                                                                                                                                                                                                                                                                                                                                                                                                                                                                                                                                                                                                                                                                                                                                                                                                                                                                                                                                                                                                                                                                                                                                                                                                                                                                                                                                                                                                                                                                                                                                                                                                                                                                                                                                                                                                                                                                                                                                                                         | 22.24                                                                                                                                        | This T/D         Be           N/A         BON         A1           21.97         -                                                                                                                                                                                                                                                                                                                                                                                                                                                                                                                                                                                                                                                                                                                                                                                                                                                                                                                                                                                                                                                                                                                                                                                                                                                                                                                                                                                                                                                                                                                                                                                                                                                                                                                                                                                                                                                                                                                                                                                                                                                                                                                                                                                                                                                                                                                                                                                                                                                                                                                                                                                                                                                                                                                                                                                                                                                                                                                                                                                                   | st 1st Split                                                                                                                                                                                        | M<br>4.25                                                                                                                             | BBG 26<br>IPS 17.3<br>W/2G<br>Hard To Get                                                                                                                                                                                                                                                          | 98 1 07 Au<br>30 3 23 Jan<br>P<br>4<br>on 6                                                                                                                                                                                                                                                                                                                                                | g 2023 (46<br>2023 (288<br>SP<br>\$4.60                                                                                                                                                                                                                             | m) Owner/s:<br>Justin Reid<br>Box History<br>1 2 3<br>Win 1 0 1                                                                                                                                                                                                                                                                                                                                                                                                                                                                                                                                                                                                                                                                                                                                                                                                                                                                                                                                                                                                                                                                                                                                                                                                                                                                                                                                                                                                                                                                                                                                                                                                                                                                                                                                                                                                                                                                                                                                                                                                                                                                | 0 0 0 0                                                                                                                                                                                                                                                                                                                                                                                                                                                                                                                                                                                                                                                             |
| B         W(kg)         D           2         25.4         34           2         25.4         34           7         25.1         34                                                                                                                                                                                                                                                                                                                                                                                                                                                                                                                                                                                                                                                                                                                                                                                                                                                                                                                                                                                                                                                                                                                                                                                                                                                                                                                                                                                                                                                                                                                                                                                                                                                                                                                                                                                                                                                                                                                                                                                                                                                                                                                                                                                                                                                                                                                                                                                                                                                                                                                                                                                                                                                                                                                                                                                                                                                                                                                                                                                                                                                                                                                                                                                                                                                                                                                                                                                                                                                                                                                                                                                                                                                                                                                                                                                                                                                                                                                                                                                                                                                                                                                                                                                                                                                                                                                                                                                                                                                                                                                                                                                                                                                                                                  | 80 <u>24 Feb 24</u><br>80 <u>01 Mar 24</u>                                                                                                                                                                                                                                                                                                                                                                                                                                                       | TD: 15; 0 - 2 - 1           Track         Grade <u>TWN</u> 5 <u>TWN</u> 5                                                                                                                                                                                                                                                                                                                                                                                                                                                                                                                                                                                                                                                                                                                                                                                                                                                                                                                                                                                                                                                                                                                                                                                                                                                                                                                                                                                                                                                                                                                                                                                                                                                                                                                                                                                                                                                                                                                                                                                                                                                                                                                                                                                                                                                                                                                                                                                                                                                                                                                                                                                                                                                                                                                                                                                                                                                                                                                                                                                                                                                                                                                                                                                                                                                                                                                                                                                                                                                                                                                                                                                                                                                                                                                                                                                                                                                                                                                                                                                                                                                                                                                                                                                                                                 | AT<br>22.53<br>22.47                                                                                                                                                                                                                                                                                                                                                                                                                                                                                                                                                                                                                                                                                                                                                                                                                                                                                                                                                                                                                                                                                                                                                                                                                                                                                                                                                                                                                                                                                                                                                                                                                                                                                                                                                                                                                                                                                                                                                                                                                                                                                                                                                                                                                                                                                                                                                                                                                                                                                                                                                                                                                                                                                                                                                                                                                                                                                                                                                                                                                                                                                                                                                                                | 22.24<br>22.01                                                                                                                               | This T/D Be           N/A           BON         A1           21.97         -           21.90         -                                                                                                                                                                                                                                                                                                                                                                                                                                                                                                                                                                                                                                                                                                                                                                                                                                                                                                                                                                                                                                                                                                                                                                                                                                                                                                                                                                                                                                                                                                                                                                                                                                                                                                                                                                                                                                                                                                                                                                                                                                                                                                                                                                                                                                                                                                                                                                                                                                                                                                                                                                                                                                                                                                                                                                                                                                                                                                                                                                               | st 1st Split<br>S A2S<br>-<br>-                                                                                                                                                                     | M<br>4.25<br>6.50                                                                                                                     | BBG 26<br>IPS 17.3<br>W/2G<br>Hard To Get<br>Bella Sensatio                                                                                                                                                                                                                                        | .98 1 07 Au<br>30 3 23 Jan<br>P<br>4<br>on 6<br>ck 6                                                                                                                                                                                                                                                                                                                                       | g 2023 (46<br>2023 (288)<br>SP<br>\$4.60<br>\$23.00                                                                                                                                                                                                                 | m) Owner/s:<br>Justin Reid<br>Box History<br>Win 1 0 1<br>2nd-3rd 1 1 1                                                                                                                                                                                                                                                                                                                                                                                                                                                                                                                                                                                                                                                                                                                                                                                                                                                                                                                                                                                                                                                                                                                                                                                                                                                                                                                                                                                                                                                                                                                                                                                                                                                                                                                                                                                                                                                                                                                                                                                                                                                        | 0 0 0 0 1 0                                                                                                                                                                                                                                                                                                                                                                                                                                                                                                                                                                                                                                                         |
| B         W(kg)         D           2         25.4         34           2         25.4         34           7         25.1         34           8         24.8         34                                                                                                                                                                                                                                                                                                                                                                                                                                                                                                                                                                                                                                                                                                                                                                                                                                                                                                                                                                                                                                                                                                                                                                                                                                                                                                                                                                                                                                                                                                                                                                                                                                                                                                                                                                                                                                                                                                                                                                                                                                                                                                                                                                                                                                                                                                                                                                                                                                                                                                                                                                                                                                                                                                                                                                                                                                                                                                                                                                                                                                                                                                                                                                                                                                                                                                                                                                                                                                                                                                                                                                                                                                                                                                                                                                                                                                                                                                                                                                                                                                                                                                                                                                                                                                                                                                                                                                                                                                                                                                                                                                                                                                                              | 80         24 Feb 24           80         01 Mar 24           80         06 Apr 24                                                                                                                                                                                                                                                                                                                                                                                                               | TD: 15; 0 - 2 - 1           Track         Grade <u>TWN</u> 5 <u>TWN</u> 5 <u>TWN</u> 5 <u>TWN</u> 5 <u>TWN</u> 5                                                                                                                                                                                                                                                                                                                                                                                                                                                                                                                                                                                                                                                                                                                                                                                                                                                                                                                                                                                                                                                                                                                                                                                                                                                                                                                                                                                                                                                                                                                                                                                                                                                                                                                                                                                                                                                                                                                                                                                                                                                                                                                                                                                                                                                                                                                                                                                                                                                                                                                                                                                                                                                                                                                                                                                                                                                                                                                                                                                                                                                                                                                                                                                                                                                                                                                                                                                                                                                                                                                                                                                                                                                                                                                                                                                                                                                                                                                                                                                                                                                                                                                                                                                          | AT<br>22.53<br>22.47<br>22.78                                                                                                                                                                                                                                                                                                                                                                                                                                                                                                                                                                                                                                                                                                                                                                                                                                                                                                                                                                                                                                                                                                                                                                                                                                                                                                                                                                                                                                                                                                                                                                                                                                                                                                                                                                                                                                                                                                                                                                                                                                                                                                                                                                                                                                                                                                                                                                                                                                                                                                                                                                                                                                                                                                                                                                                                                                                                                                                                                                                                                                                                                                                                                                       | 22.24<br>22.01<br>22.11                                                                                                                      | This T/D Be           N/A           BON         A1           21.97         -           21.90         -           21.93         -                                                                                                                                                                                                                                                                                                                                                                                                                                                                                                                                                                                                                                                                                                                                                                                                                                                                                                                                                                                                                                                                                                                                                                                                                                                                                                                                                                                                                                                                                                                                                                                                                                                                                                                                                                                                                                                                                                                                                                                                                                                                                                                                                                                                                                                                                                                                                                                                                                                                                                                                                                                                                                                                                                                                                                                                                                                                                                                                                     | st 1st Split<br>S A2S<br>-<br>-                                                                                                                                                                     | M<br>4.25<br>6.50<br>9.50                                                                                                             | BBG 26<br>IPS 17.3<br>W/2G<br>Hard To Get<br>Bella Sensatio<br>Moustache Mi                                                                                                                                                                                                                        | .98 1 07 Au<br>30 3 23 Jan<br>P<br>4<br>on 6<br>ck 6                                                                                                                                                                                                                                                                                                                                       | g 2023 (46<br>2023 (288)<br>SP<br>\$4.60<br>\$23.00<br>\$15.00                                                                                                                                                                                                      | m) Owner/s:<br>Justin Reid<br>Box History<br>Win 1 0 1<br>2nd-3rd 1 1 1<br>Starts 5 4 3                                                                                                                                                                                                                                                                                                                                                                                                                                                                                                                                                                                                                                                                                                                                                                                                                                                                                                                                                                                                                                                                                                                                                                                                                                                                                                                                                                                                                                                                                                                                                                                                                                                                                                                                                                                                                                                                                                                                                                                                                                        | 0 0 0 0<br>1 0 0 0<br>2 2 2 5                                                                                                                                                                                                                                                                                                                                                                                                                                                                                                                                                                                                                                       |
| B         W(kg)         D           2         25.4         34           2         25.4         34           7         25.1         34           8         24.8         34                                                                                                                                                                                                                                                                                                                                                                                                                                                                                                                                                                                                                                                                                                                                                                                                                                                                                                                                                                                                                                                                                                                                                                                                                                                                                                                                                                                                                                                                                                                                                                                                                                                                                                                                                                                                                                                                                                                                                                                                                                                                                                                                                                                                                                                                                                                                                                                                                                                                                                                                                                                                                                                                                                                                                                                                                                                                                                                                                                                                                                                                                                                                                                                                                                                                                                                                                                                                                                                                                                                                                                                                                                                                                                                                                                                                                                                                                                                                                                                                                                                                                                                                                                                                                                                                                                                                                                                                                                                                                                                                                                                                                                                              | 24 Feb 24           80         01 Mar 24           80         06 Apr 24           80         16 Apr 24                                                                                                                                                                                                                                                                                                                                                                                           | TD: 15; 0 - 2 - 1           Track         Grade <u>TWN</u> 5                                                                                                                                                                                                                                                                                                                                                                                                                                                                                                                                                                                                                                                                                                                                                                                                                                                                                                                                                                                                                                                                                                                                                                                                                                                                                                                                                                                                                                                                                                                                                                                                                                                                                                                                                                                                                                                                                                                                                                                                                                                                                                                                                                                                                                                                                                                                                                                                                                                                                                                                                                                                                                                                                                                                                                                                                                                                                                                                                                                                                                                                                                                                                                                                                                                                                                                                                                                                                                                                                                                                                                                                                                                                                                                                                                                                                                                                                                                                                                                                                                                                                                                                                                | AT<br>22.53<br>22.47<br>22.78<br>22.41                                                                                                                                                                                                                                                                                                                                                                                                                                                                                                                                                                                                                                                                                                                                                                                                                                                                                                                                                                                                                                                                                                                                                                                                                                                                                                                                                                                                                                                                                                                                                                                                                                                                                                                                                                                                                                                                                                                                                                                                                                                                                                                                                                                                                                                                                                                                                                                                                                                                                                                                                                                                                                                                                                                                                                                                                                                                                                                                                                                                                                                                                                                                                              | 22.24<br>22.01<br>22.11<br>22.20                                                                                                             | BON         A1           21.97         -           21.93         -           21.74         -                                                                                                                                                                                                                                                                                                                                                                                                                                                                                                                                                                                                                                                                                                                                                                                                                                                                                                                                                                                                                                                                                                                                                                                                                                                                                                                                                                                                                                                                                                                                                                                                                                                                                                                                                                                                                                                                                                                                                                                                                                                                                                                                                                                                                                                                                                                                                                                                                                                                                                                                                                                                                                                                                                                                                                                                                                                                                                                                                                                         | st 1st Split<br>S A2S<br>-<br>-                                                                                                                                                                     | M<br>4.25<br>6.50<br>9.50<br>3.00                                                                                                     | BBG 26<br>IPS 17.3<br>W/2G<br>Hard To Get<br>Bella Sensatio<br>Moustache Mi<br>Bella Sensatio                                                                                                                                                                                                      | .98 1 07 Au<br>30 3 23 Jan<br>P<br>4<br>on 6<br>ck 6<br>on 4                                                                                                                                                                                                                                                                                                                               | g 2023 (46<br>2023 (288)<br>\$P<br>\$4.60<br>\$23.00<br>\$15.00<br>\$41.00                                                                                                                                                                                          | m) Overstand                                                                                                                                                                                                                                                                                                                                                                                                                                                                                                                                                                                                                                                                                                                                                                                                                                                                                                                                                                                                                                                                                                                                                                                                                                                                                                                                                                                                                                                                                                                                                                                                                                                                                                                                                                                                                                                                                                                                                                                                                                                                                                                   | 0 0 0 0 0<br>1 0 0 0<br>2 2 2 5<br>es                                                                                                                                                                                                                                                                                                                                                                                                                                                                                                                                                                                                                               |
| B         W(kg)         D           2         25.4         34           2         25.4         34           7         25.1         34           8         24.8         34                                                                                                                                                                                                                                                                                                                                                                                                                                                                                                                                                                                                                                                                                                                                                                                                                                                                                                                                                                                                                                                                                                                                                                                                                                                                                                                                                                                                                                                                                                                                                                                                                                                                                                                                                                                                                                                                                                                                                                                                                                                                                                                                                                                                                                                                                                                                                                                                                                                                                                                                                                                                                                                                                                                                                                                                                                                                                                                                                                                                                                                                                                                                                                                                                                                                                                                                                                                                                                                                                                                                                                                                                                                                                                                                                                                                                                                                                                                                                                                                                                                                                                                                                                                                                                                                                                                                                                                                                                                                                                                                                                                                                                                              | 24 Feb 24           80         01 Mar 24           80         06 Apr 24           80         16 Apr 24                                                                                                                                                                                                                                                                                                                                                                                           | TD: 15; 0 - 2 - 1           Track         Grade <u>TWN</u> 5                                                                                                                                                                                                                                                                                                                                                                                                                                                                                                                                                                                                                                                                                                                                                                                                                                                                                                                                                                                                                                                                                                                                                                                                                                                                                                                                                                                                                                                                                                                                                                                                                                                                                                                                                                                                                                                                                                                                                                                                                                                                                                                                                                                                                                                                                                                                                                                                                                                                                                                                                                                                                                                                                                                                                                                                                                                                                                                                                                                                                                                                                                                                                                                                                                                                                                                                                                                                                                                                                                                                                                                                                                                                                                                                                                                                                                                                                                                                                                                                                                                                                                                                                                | AT<br>22.53<br>22.47<br>22.78<br>22.41                                                                                                                                                                                                                                                                                                                                                                                                                                                                                                                                                                                                                                                                                                                                                                                                                                                                                                                                                                                                                                                                                                                                                                                                                                                                                                                                                                                                                                                                                                                                                                                                                                                                                                                                                                                                                                                                                                                                                                                                                                                                                                                                                                                                                                                                                                                                                                                                                                                                                                                                                                                                                                                                                                                                                                                                                                                                                                                                                                                                                                                                                                                                                              | 22.24<br>22.01<br>22.11<br>22.20                                                                                                             | BON         A1           21.97         -           21.93         -           21.74         -                                                                                                                                                                                                                                                                                                                                                                                                                                                                                                                                                                                                                                                                                                                                                                                                                                                                                                                                                                                                                                                                                                                                                                                                                                                                                                                                                                                                                                                                                                                                                                                                                                                                                                                                                                                                                                                                                                                                                                                                                                                                                                                                                                                                                                                                                                                                                                                                                                                                                                                                                                                                                                                                                                                                                                                                                                                                                                                                                                                         | st 1st Split<br>S A2S<br>-<br>-                                                                                                                                                                     | M<br>4.25<br>6.50<br>9.50<br>3.00                                                                                                     | BBG 26<br>IPS 17.3<br>W/2G<br>Hard To Get<br>Bella Sensatio<br>Moustache Mi<br>Bella Sensatio                                                                                                                                                                                                      | .98 1 07 Au<br>30 3 23 Jan<br>P<br>4<br>on 6<br>ck 6<br>on 4                                                                                                                                                                                                                                                                                                                               | g 2023 (46<br>2023 (288)<br>\$P<br>\$4.60<br>\$23.00<br>\$15.00<br>\$41.00                                                                                                                                                                                          | Owner/s:<br>Justin Reid           Box History           1         2           3           Win         1           2nd-3rd         1           Starts         5           4         3           Winning Distance           <400                                                                                                                                                                                                                                                                                                                                                                                                                                                                                                                                                                                                                                                                                                                                                                                                                                                                                                                                                                                                                                                                                                                                                                                                                                                                                                                                                                                                                                                                                                                                                                                                                                                                                                                                                                                                                                                                                                 | 0 0 0 0<br>1 0 0 0<br>2 2 2 5<br>00+ 600+ 7                                                                                                                                                                                                                                                                                                                                                                                                                                                                                                                                                                                                                         |
| B W(kg) D<br>25.4 34<br>25.4 34<br>7 25.1 34<br>8 24.8 34<br>1 25.0 34                                                                                                                                                                                                                                                                                                                                                                                                                                                                                                                                                                                                                                                                                                                                                                                                                                                                                                                                                                                                                                                                                                                                                                                                                                                                                                                                                                                                                                                                                                                                                                                                                                                                                                                                                                                                                                                                                                                                                                                                                                                                                                                                                                                                                                                                                                                                                                                                                                                                                                                                                                                                                                                                                                                                                                                                                                                                                                                                                                                                                                                                                                                                                                                                                                                                                                                                                                                                                                                                                                                                                                                                                                                                                                                                                                                                                                                                                                                                                                                                                                                                                                                                                                                                                                                                                                                                                                                                                                                                                                                                                                                                                                                                                                                                                                 | 80         24 Feb 24           80         01 Mar 24           80         06 Apr 24           80         16 Apr 24           80         04 May 24                                                                                                                                                                                                                                                                                                                                                 | TD: 15; 0 - 2 - 1           Track         Grade <u>TWN</u> 5                                                                                                                                                                                                                                                                                                                                                                                                                                                                                                                                                                                                                                                                                                                                                                                                                                                                                                                                                                                                                                                                                                                                                                                                                                                                                                                                                                                                                                                                                                                                                                                                                                                                                                                                                                                                                                                                                                                                                                                                                                                                                                                                                                                                                                                                                                                                                                                                                                                                                                                                                                                                                                                                                                                                                                                                                                                                                                                                                                                                                                                                                                                                                                                                                                                                                                                                                                                                                                                                                                                                                                                                                                                                                                                                                                                                                                                                                                                                                                                                                                                                                                                                                                | AT<br>22.53<br>22.47<br>22.78<br>22.41                                                                                                                                                                                                                                                                                                                                                                                                                                                                                                                                                                                                                                                                                                                                                                                                                                                                                                                                                                                                                                                                                                                                                                                                                                                                                                                                                                                                                                                                                                                                                                                                                                                                                                                                                                                                                                                                                                                                                                                                                                                                                                                                                                                                                                                                                                                                                                                                                                                                                                                                                                                                                                                                                                                                                                                                                                                                                                                                                                                                                                                                                                                                                              | 22.24<br>22.01<br>22.11<br>22.20                                                                                                             | BON         A1           21.97         -           21.93         -           21.74         -                                                                                                                                                                                                                                                                                                                                                                                                                                                                                                                                                                                                                                                                                                                                                                                                                                                                                                                                                                                                                                                                                                                                                                                                                                                                                                                                                                                                                                                                                                                                                                                                                                                                                                                                                                                                                                                                                                                                                                                                                                                                                                                                                                                                                                                                                                                                                                                                                                                                                                                                                                                                                                                                                                                                                                                                                                                                                                                                                                                         | st 1st Split<br>S A2S<br>-<br>-                                                                                                                                                                     | M<br>4.25<br>6.50<br>9.50<br>3.00                                                                                                     | BBG 26<br>IPS 17.3<br>W/2G<br>Hard To Get<br>Bella Sensatio<br>Moustache Mi<br>Bella Sensatio                                                                                                                                                                                                      | .98 1 07 Au<br>30 3 23 Jan<br>P<br>4<br>on 6<br>ck 6<br>on 4                                                                                                                                                                                                                                                                                                                               | g 2023 (46<br>2023 (288)<br>\$P<br>\$4.60<br>\$23.00<br>\$15.00<br>\$41.00                                                                                                                                                                                          | Owner/s:<br>Justin Reid           Box History           1         2           3           Win         1           2nd-3rd         1           Starts         5           4         3           Winning Distance           <400                                                                                                                                                                                                                                                                                                                                                                                                                                                                                                                                                                                                                                                                                                                                                                                                                                                                                                                                                                                                                                                                                                                                                                                                                                                                                                                                                                                                                                                                                                                                                                                                                                                                                                                                                                                                                                                                                                 | 0 0 0 0<br>1 0 0 0<br>2 2 2 5<br>00+ 600+ 7<br>0 0                                                                                                                                                                                                                                                                                                                                                                                                                                                                                                                                                                                                                  |
| B W(kg) D<br>25.4 34<br>25.4 34<br>7 25.1 34<br>8 24.8 34<br>1 25.0 34                                                                                                                                                                                                                                                                                                                                                                                                                                                                                                                                                                                                                                                                                                                                                                                                                                                                                                                                                                                                                                                                                                                                                                                                                                                                                                                                                                                                                                                                                                                                                                                                                                                                                                                                                                                                                                                                                                                                                                                                                                                                                                                                                                                                                                                                                                                                                                                                                                                                                                                                                                                                                                                                                                                                                                                                                                                                                                                                                                                                                                                                                                                                                                                                                                                                                                                                                                                                                                                                                                                                                                                                                                                                                                                                                                                                                                                                                                                                                                                                                                                                                                                                                                                                                                                                                                                                                                                                                                                                                                                                                                                                                                                                                                                                                                 | 24 Feb 24           80         01 Mar 24           80         06 Apr 24           80         16 Apr 24                                                                                                                                                                                                                                                                                                                                                                                           | TD: 15; 0 - 2 - 1           Track         Grade <u>TWN</u> 5                                                                                                                                                                                                                                                                                                                                                                                                                                                                                                                                                                                                                                                                                                                                                                                                                                                                                                                                                                                                                                                                                                                                                                                                                                                                                                                                                                                                                                                                                                                                                                                                                                                                                                                                                                                                                                                                                                                                                                                                                                                                                                                                                                                                                                                                                                                                                                                                                                                                                                                                                                                                                                                                                                                                                                                                                                                                                                                                                                                                                                                                                                                                                                                                                                                                                                                                                                                                                                                                                                                                                                                                                                                                                                                                                                                                                                                                                                                                                                                                                                                                                                                                                                | AT<br>22.53<br>22.47<br>22.78<br>22.41                                                                                                                                                                                                                                                                                                                                                                                                                                                                                                                                                                                                                                                                                                                                                                                                                                                                                                                                                                                                                                                                                                                                                                                                                                                                                                                                                                                                                                                                                                                                                                                                                                                                                                                                                                                                                                                                                                                                                                                                                                                                                                                                                                                                                                                                                                                                                                                                                                                                                                                                                                                                                                                                                                                                                                                                                                                                                                                                                                                                                                                                                                                                                              | 22.24<br>22.01<br>22.11<br>22.20                                                                                                             | BON         A1           21.97         -           21.93         -           21.74         -                                                                                                                                                                                                                                                                                                                                                                                                                                                                                                                                                                                                                                                                                                                                                                                                                                                                                                                                                                                                                                                                                                                                                                                                                                                                                                                                                                                                                                                                                                                                                                                                                                                                                                                                                                                                                                                                                                                                                                                                                                                                                                                                                                                                                                                                                                                                                                                                                                                                                                                                                                                                                                                                                                                                                                                                                                                                                                                                                                                         | st 1st Split<br>S A2S<br>-<br>-                                                                                                                                                                     | M<br>4.25<br>6.50<br>9.50<br>3.00                                                                                                     | BBG 26<br>IPS 17.3<br>W/2G<br>Hard To Get<br>Bella Sensatio<br>Moustache Mi<br>Bella Sensatio                                                                                                                                                                                                      | .98 1 07 Au<br>30 3 23 Jan<br>P<br>4<br>on 6<br>ck 6<br>on 4                                                                                                                                                                                                                                                                                                                               | g 2023 (46<br>2023 (288)<br>\$P<br>\$4.60<br>\$23.00<br>\$15.00<br>\$41.00                                                                                                                                                                                          | Owner/s:<br>Justin Reid           Box History           1         2           3           Win         1           2nd-3rd         1           Starts         5           4         3           Winning Distance           <400                                                                                                                                                                                                                                                                                                                                                                                                                                                                                                                                                                                                                                                                                                                                                                                                                                                                                                                                                                                                                                                                                                                                                                                                                                                                                                                                                                                                                                                                                                                                                                                                                                                                                                                                                                                                                                                                                                 | 0 0 0 0<br>1 0 0 0<br>2 2 2 5<br>00+ 600+ 7<br>0 0                                                                                                                                                                                                                                                                                                                                                                                                                                                                                                                                                                                                                  |
| B W(kg) D<br>25.4 33<br>25.4 33<br>7 25.1 34<br>8 24.8 34<br>1 25.0 34<br>HER PERC<br>B • Red Fwn                                                                                                                                                                                                                                                                                                                                                                                                                                                                                                                                                                                                                                                                                                                                                                                                                                                                                                                                                                                                                                                                                                                                                                                                                                                                                                                                                                                                                                                                                                                                                                                                                                                                                                                                                                                                                                                                                                                                                                                                                                                                                                                                                                                                                                                                                                                                                                                                                                                                                                                                                                                                                                                                                                                                                                                                                                                                                                                                                                                                                                                                                                                                                                                                                                                                                                                                                                                                                                                                                                                                                                                                                                                                                                                                                                                                                                                                                                                                                                                                                                                                                                                                                                                                                                                                                                                                                                                                                                                                                                                                                                                                                                                                                                                                      | 80         24 Feb 24           80         01 Mar 24           80         06 Apr 24           80         16 Apr 24           80         04 May 24                                                                                                                                                                                                                                                                                                                                                 | TD: 15; 0 - 2 - 1           Track         Grade <u>TWN</u> 5                                                                                                                                                                                                                                                                                                                                                                                                                                                                                                                                                                                                                                                                                                                                                                                                                                                                                                                                                                                                                                                                                                                                                                                                                                                                                                                                                                                                                                                                                                                                                                                                                                                                                                                                                                                                                                                                                                                                                                                                                                                                                                                                                                                                                                                                                                                                                                                                                                                                                                                                                                                                                                                                                                                                                                                                                                                                                                                                                                                                                                                                                                                                                                                                                                                                                                                                                                                                                                                                                                                                                                                                                                                                                                                                                                                                                                                                                                                                                                                                                                                                                               | AT<br>22.53<br>22.47<br>22.78<br>22.41<br>22.25<br>5,380                                                                                                                                                                                                                                                                                                                                                                                                                                                                                                                                                                                                                                                                                                                                                                                                                                                                                                                                                                                                                                                                                                                                                                                                                                                                                                                                                                                                                                                                                                                                                                                                                                                                                                                                                                                                                                                                                                                                                                                                                                                                                                                                                                                                                                                                                                                                                                                                                                                                                                                                                                                                                                                                                                                                                                                                                                                                                                                                                                                                                                                                                                                                            | 22.24<br>22.01<br>22.11<br>22.20                                                                                                             | This T/D Be           N/A           BON         A1           21.97         -           21.90         -           21.74         -           21.76         -                                                                                                                                                                                                                                                                                                                                                                                                                                                                                                                                                                                                                                                                                                                                                                                                                                                                                                                                                                                                                                                                                                                                                                                                                                                                                                                                                                                                                                                                                                                                                                                                                                                                                                                                                                                                                                                                                                                                                                                                                                                                                                                                                                                                                                                                                                                                                                                                                                                                                                                                                                                                                                                                                                                                                                                                                                                                                                                           | st Time:                                                                                                                                                                                            | M<br>4.25<br>6.50<br>9.50<br>3.00                                                                                                     | BBG 26<br>IPS 17.3<br>W/2G<br>Hard To Get<br>Bella Sensatid<br>Moustache Mi<br>Bella Sensatid<br>Wild William                                                                                                                                                                                      | 98 1 07 Au<br>30 3 23 Jan<br>P<br>4<br>on 6<br>ck 6<br>on 4<br>2<br>n Times Other                                                                                                                                                                                                                                                                                                          | g 2023 (46<br>2023 (288)<br>\$4.60<br>\$23.00<br>\$15.00<br>\$41.00<br>\$6.50                                                                                                                                                                                       | m) Over/s:<br>Justin Reid<br>Box History<br>2md 1 2 3<br>Win 1 0 1<br>2nd-3rd 1 1 1<br>Starts 5 4 3<br>Winning Distance<br><400 400+ 50<br>1 1                                                                                                                                                                                                                                                                                                                                                                                                                                                                                                                                                                                                                                                                                                                                                                                                                                                                                                                                                                                                                                                                                                                                                                                                                                                                                                                                                                                                                                                                                                                                                                                                                                                                                                                                                                                                                                                                                                                                                                                 | 0 0 0 0 0<br>1 0 0 0<br>2 2 2 5<br>25<br>25<br>200+ 600+ 7<br>0 0<br>\$3.                                                                                                                                                                                                                                                                                                                                                                                                                                                                                                                                                                                           |
| B W(kg) D<br>25.4 33<br>25.4 34<br>7 25.1 34<br>8 24.8 34<br>1 25.0 34<br>HER PERC<br>B • Red Fwn<br>25 Dec 2021                                                                                                                                                                                                                                                                                                                                                                                                                                                                                                                                                                                                                                                                                                                                                                                                                                                                                                                                                                                                                                                                                                                                                                                                                                                                                                                                                                                                                                                                                                                                                                                                                                                                                                                                                                                                                                                                                                                                                                                                                                                                                                                                                                                                                                                                                                                                                                                                                                                                                                                                                                                                                                                                                                                                                                                                                                                                                                                                                                                                                                                                                                                                                                                                                                                                                                                                                                                                                                                                                                                                                                                                                                                                                                                                                                                                                                                                                                                                                                                                                                                                                                                                                                                                                                                                                                                                                                                                                                                                                                                                                                                                                                                                                                                       | 80         24 Feb 24           80         01 Mar 24           80         06 Apr 24           80         16 Apr 24           80         04 May 24                                                                                                                                                                                                                                                                                                                                                 | TD: 15; 0 - 2 - 1           Track         Grade           TWN         5           Prize Money:         \$           Win / Plc:         20%                                                                                                                                                                                                                                                                                                                                                                                                                                                                                                                                                                                                                                                                                                                                                                                                                                                                                                                                                                                                                                                                                                                                                                                                                                                                                                                                                                                                                                                                                                                                                                                                                                                                                                                                                                                                                                                                                                                                                                                                                                                                                                                                                                                                                                                                                                                                                                                                                                                                                                                                                                                                                                                                                                                                                                                                                                                                                                                                                                                                                                                                                                                                                                                                                                                                                                                                                                                                                                                                                                                                                                                                                                                                                                                                                                                                                                                                                                                                                                | AT<br>22.53<br>22.47<br>22.78<br>22.21<br>22.25<br>5,380<br>/ 80%                                                                                                                                                                                                                                                                                                                                                                                                                                                                                                                                                                                                                                                                                                                                                                                                                                                                                                                                                                                                                                                                                                                                                                                                                                                                                                                                                                                                                                                                                                                                                                                                                                                                                                                                                                                                                                                                                                                                                                                                                                                                                                                                                                                                                                                                                                                                                                                                                                                                                                                                                                                                                                                                                                                                                                                                                                                                                                                                                                                                                                                                                                                                   | 22.24<br>22.01<br>22.11<br>22.20                                                                                                             | This T/D Be           N/A           BON         A1           21.97         -           21.93         -           21.74         -           21.76         -                                                                                                                                                                                                                                                                                                                                                                                                                                                                                                                                                                                                                                                                                                                                                                                                                                                                                                                                                                                                                                                                                                                                                                                                                                                                                                                                                                                                                                                                                                                                                                                                                                                                                                                                                                                                                                                                                                                                                                                                                                                                                                                                                                                                                                                                                                                                                                                                                                                                                                                                                                                                                                                                                                                                                                                                                                                                                                                           | st 1st Split<br>S A2S<br>-<br>-<br>-<br>-<br>-<br>-<br>-<br>-<br>-<br>-<br>-<br>-<br>-<br>-<br>-<br>-<br>-<br>-<br>-                                                                                | M<br>4.25<br>6.50<br>9.50<br>3.00<br>1.50                                                                                             | BBG 26<br>IPS 17.3<br>W/2G<br>Hard To Get<br>Bella Sensatid<br>Moustache Mi<br>Bella Sensatid<br>Wild William                                                                                                                                                                                      | 98 1 07 Au<br>30 3 23 Jan<br>P<br>40n 6<br>ck 6<br>on 4<br>2                                                                                                                                                                                                                                                                                                                               | g 2023 (46<br>2023 (288)<br>\$4.60<br>\$23.00<br>\$15.00<br>\$41.00<br>\$6.50                                                                                                                                                                                       | m) Owner/s:<br>Justin Reid<br>Box History<br>Vin 1 0 1<br>2nd-3rd 1 1 1<br>Starts 5 4 3<br>Winning Distance<br><400 400+ 50<br>1 1<br>Trainer:<br>Bradley Belford                                                                                                                                                                                                                                                                                                                                                                                                                                                                                                                                                                                                                                                                                                                                                                                                                                                                                                                                                                                                                                                                                                                                                                                                                                                                                                                                                                                                                                                                                                                                                                                                                                                                                                                                                                                                                                                                                                                                                              | 0 0 0 0 0<br>1 0 0 0<br>2 2 2 5<br>25<br>25<br>200+ 600+ 7<br>0 0<br>\$3.                                                                                                                                                                                                                                                                                                                                                                                                                                                                                                                                                                                           |
| B         W(kg)         D           2         25.4         3i           7         25.1         3i           8         24.8         3i           1         25.0         3i           C         8         24.8         3i           1         25.0         3i           E         25.0         3i           F         25.0         3i           F         25.0         3i                                                                                                                                                                                                                                                                                                                                                                                                                                                                                                                                                                                                                                                                                                                                                                                                                                                                                                                                                                                                                                                                                                                                                                                                                                                                                                                                                                                                                                                                                                                                                                                                                                                                                                                                                                                                                                                                                                                                                                                                                                                                                                                                                                                                                                                                                                                                                                                                                                                                                                                                                                                                                                                                                                                                                                                                                                                                                                                                                                                                                                                                                                                                                                                                                                                                                                                                                                                                                                                                                                                                                                                                                                                                                                                                                                                                                                                                                                                                                                                                                                                                                                                                                                                                                                                                                                                                                                                                                                                                | 80         24 Feb 24           80         01 Mar 24           80         06 Apr 24           80         16 Apr 24           80         04 May 24                                                                                                                                                                                                                                                                                                                                                 | TD: 15; 0 - 2 - 1           Track         Grade <u>TWN</u> 5 <u>WN</u> 5                                                                                                                                                                                                                                                                                                                                                                                                                                                                                                                                                                                                                                                                                                                                                                                                                                                                                                                                                                                                                                                                                                                                                                                                                                                                                                                                                                                                                                                                                                                                                                                                                                                                                                                                                                                                                                                                                                                                                                                                                                                                                                                                                                                                                                                                                                                                                                                                                                                                                                                                                                                                                                                                                                                                                                                                                                                                                                                                                                                                                                                                                                                                                                                                                                                                                                                                                                                                                                                                                                                                                                                                                                                                                                                                                                                                                                                                                                                                                                                                                                                                | AT<br>22.53<br>22.47<br>22.78<br>22.21<br>22.25<br>5,380<br>/ 80%                                                                                                                                                                                                                                                                                                                                                                                                                                                                                                                                                                                                                                                                                                                                                                                                                                                                                                                                                                                                                                                                                                                                                                                                                                                                                                                                                                                                                                                                                                                                                                                                                                                                                                                                                                                                                                                                                                                                                                                                                                                                                                                                                                                                                                                                                                                                                                                                                                                                                                                                                                                                                                                                                                                                                                                                                                                                                                                                                                                                                                                                                                                                   | 22.24<br>22.01<br>22.11<br>22.20                                                                                                             | This T/D Be           N/A           BON         A1           21.97         -           21.93         -           21.74         -           21.76         -                                                                                                                                                                                                                                                                                                                                                                                                                                                                                                                                                                                                                                                                                                                                                                                                                                                                                                                                                                                                                                                                                                                                                                                                                                                                                                                                                                                                                                                                                                                                                                                                                                                                                                                                                                                                                                                                                                                                                                                                                                                                                                                                                                                                                                                                                                                                                                                                                                                                                                                                                                                                                                                                                                                                                                                                                                                                                                                           | st 1st Split<br>S A2S<br>-<br>-<br>-<br>-<br>-<br>-<br>-<br>-<br>-<br>-<br>-<br>-<br>-<br>-<br>-<br>-<br>-<br>-<br>-                                                                                | M<br>4.25<br>6.50<br>9.50<br>3.00<br>1.50                                                                                             | BBG 26<br>IPS 17.3<br>W/2G<br>Hard To Get<br>Bella Sensatid<br>Moustache Mi<br>Bella Sensatid<br>Wild William                                                                                                                                                                                      | 98 1 07 Au<br>30 3 23 Jan<br>P<br>4<br>on 6<br>ck 6<br>on 4<br>2<br>n Times Other                                                                                                                                                                                                                                                                                                          | g 2023 (46<br>2023 (288)<br>\$4.60<br>\$23.00<br>\$15.00<br>\$41.00<br>\$6.50                                                                                                                                                                                       | m) Owner/s:<br>Justin Reid<br>Box History<br>2nd-3rd 1 1 0 1<br>Starts 5 4 3<br>Winning Distance<br><400 400+ 50<br>1 1<br>Trainer:<br>Bradley Belford<br>Owner/s:                                                                                                                                                                                                                                                                                                                                                                                                                                                                                                                                                                                                                                                                                                                                                                                                                                                                                                                                                                                                                                                                                                                                                                                                                                                                                                                                                                                                                                                                                                                                                                                                                                                                                                                                                                                                                                                                                                                                                             | 0 0 0 0 0<br>1 0 0 0<br>2 2 2 5<br>25<br>25<br>200+ 600+ 7<br>0 0<br>\$3.                                                                                                                                                                                                                                                                                                                                                                                                                                                                                                                                                                                           |
| B         W(kg)         D           25.4         3i           25.4         3i           25.1         3i           1         25.0         3i           HER PERC         B • Red Fwn         25 Dec 2021                                                                                                                                                                                                                                                                                                                                                                                                                                                                                                                                                                                                                                                                                                                                                                                                                                                                                                                                                                                                                                                                                                                                                                                                                                                                                                                                                                                                                                                                                                                                                                                                                                                                                                                                                                                                                                                                                                                                                                                                                                                                                                                                                                                                                                                                                                                                                                                                                                                                                                                                                                                                                                                                                                                                                                                                                                                                                                                                                                                                                                                                                                                                                                                                                                                                                                                                                                                                                                                                                                                                                                                                                                                                                                                                                                                                                                                                                                                                                                                                                                                                                                                                                                                                                                                                                                                                                                                                                                                                                                                                                                                                                                 | 80         24 Feb 24           80         01 Mar 24           80         06 Apr 24           80         16 Apr 24           80         04 May 24                                                                                                                                                                                                                                                                                                                                                 | TD: 15; 0 - 2 - 1           Track         Grade           TWN         5           Prize Money:         \$           Win / Plc:         20%                                                                                                                                                                                                                                                                                                                                                                                                                                                                                                                                                                                                                                                                                                                                                                                                                                                                                                                                                                                                                                                                                                                                                                                                                                                                                                                                                                                                                                                                                                                                                                                                                                                                                                                                                                                                                                                                                                                                                                                                                                                                                                                                                                                                                                                                                                                                                                                                                                                                                                                                                                                                                                                                                                                                                                                                                                                                                                                                                                                                                                                                                                                                                                                                                                                                                                                                                                                                                                                                                                                                                                                                                                                                                                                                                                                                                                                                                                                                                                | AT<br>22.53<br>22.47<br>22.78<br>22.21<br>22.25<br>5,380<br>/ 80%                                                                                                                                                                                                                                                                                                                                                                                                                                                                                                                                                                                                                                                                                                                                                                                                                                                                                                                                                                                                                                                                                                                                                                                                                                                                                                                                                                                                                                                                                                                                                                                                                                                                                                                                                                                                                                                                                                                                                                                                                                                                                                                                                                                                                                                                                                                                                                                                                                                                                                                                                                                                                                                                                                                                                                                                                                                                                                                                                                                                                                                                                                                                   | 22.24<br>22.01<br>22.11<br>22.20                                                                                                             | This T/D Be           N/A           BON         A1           21.97         -           21.93         -           21.74         -           21.76         -                                                                                                                                                                                                                                                                                                                                                                                                                                                                                                                                                                                                                                                                                                                                                                                                                                                                                                                                                                                                                                                                                                                                                                                                                                                                                                                                                                                                                                                                                                                                                                                                                                                                                                                                                                                                                                                                                                                                                                                                                                                                                                                                                                                                                                                                                                                                                                                                                                                                                                                                                                                                                                                                                                                                                                                                                                                                                                                           | st 1st Split<br>S A2S<br>-<br>-<br>-<br>-<br>-<br>-<br>-<br>-<br>-<br>-<br>-<br>-<br>-<br>-<br>-<br>-<br>-<br>-<br>-                                                                                | M<br>4.25<br>6.50<br>9.50<br>3.00<br>1.50                                                                                             | BBG 26<br>IPS 17.3<br>W/2G<br>Hard To Get<br>Bella Sensatid<br>Moustache Mi<br>Bella Sensatid<br>Wild William                                                                                                                                                                                      | 98 1 07 Au<br>30 3 23 Jan<br>P<br>4<br>on 6<br>ck 6<br>on 4<br>2<br>n Times Other                                                                                                                                                                                                                                                                                                          | g 2023 (46<br>2023 (288<br>\$4.60<br>\$23.00<br>\$15.00<br>\$41.00<br>\$6.50<br>er Tracks:<br>s                                                                                                                                                                     | m) Owner/s:<br>Justin Reid<br>Box History<br>2nd-3rd 1 1 0 1<br>Starts 5 4 3<br>Winning Distance<br><400 400+ 50<br>1 1<br>Trainer:<br>Bradley Belford<br>Owner/s:<br>Mick Darragh                                                                                                                                                                                                                                                                                                                                                                                                                                                                                                                                                                                                                                                                                                                                                                                                                                                                                                                                                                                                                                                                                                                                                                                                                                                                                                                                                                                                                                                                                                                                                                                                                                                                                                                                                                                                                                                                                                                                             | 0 0 0 0 0<br>1 0 0 0<br>2 2 2 5<br>25<br>25<br>200+ 600+ 7<br>0 0<br>\$3.                                                                                                                                                                                                                                                                                                                                                                                                                                                                                                                                                                                           |
| B         W(kg)         D           25.4         3i           25.1         3i           24.8         3i           25.0         3i           1         25.0           B         • Red Fwn           25 Dec 2021         Fernando Bale           Gunnell                                                                                                                                                                                                                                                                                                                                                                                                                                                                                                                                                                                                                                                                                                                                                                                                                                                                                                                                                                                                                                                                                                                                                                                                                                                                                                                                                                                                                                                                                                                                                                                                                                                                                                                                                                                                                                                                                                                                                                                                                                                                                                                                                                                                                                                                                                                                                                                                                                                                                                                                                                                                                                                                                                                                                                                                                                                                                                                                                                                                                                                                                                                                                                                                                                                                                                                                                                                                                                                                                                                                                                                                                                                                                                                                                                                                                                                                                                                                                                                                                                                                                                                                                                                                                                                                                                                                                                                                                                                                                                                                                                                 | 80         24 Feb 24           80         01 Mar 24           80         06 Apr 24           80         16 Apr 24           80         04 May 24                                                                                                                                                                                                                                                                                                                                                 | TD: 15; 0 - 2 - 1           Track         Grade <u>TWN</u> 5 <u>WN</u> 5                                                                                                                                                                                                                                                                                                                                                                                                                                                                                                                                                                                                                                                                                                                                                                                                                                                                                                                                                                                                                                                                                                                                                                                                                                                                                                                                                                                                                                                                                                                                                                                                                                                                                                                                                                                                                                                                                                                                                                                                                                                                                                                                                                                                                                                                                                                                                                                                                                                                                                                                                                                                                                                                                                                                                                                                                                                                                                                                                                                                                                                                                                                                                                                                                                                                                                                                                                                                                                                                                                                                                                                                                                                                                                                                                                                                                                                                                                                                                                                                                                                                | AT<br>22.53<br>22.47<br>22.78<br>22.21<br>22.25<br>5,380<br>/ 80%                                                                                                                                                                                                                                                                                                                                                                                                                                                                                                                                                                                                                                                                                                                                                                                                                                                                                                                                                                                                                                                                                                                                                                                                                                                                                                                                                                                                                                                                                                                                                                                                                                                                                                                                                                                                                                                                                                                                                                                                                                                                                                                                                                                                                                                                                                                                                                                                                                                                                                                                                                                                                                                                                                                                                                                                                                                                                                                                                                                                                                                                                                                                   | 22.24<br>22.01<br>22.11<br>22.20                                                                                                             | This T/D Be           N/A           BON         A1           21.97         -           21.93         -           21.74         -           21.76         -                                                                                                                                                                                                                                                                                                                                                                                                                                                                                                                                                                                                                                                                                                                                                                                                                                                                                                                                                                                                                                                                                                                                                                                                                                                                                                                                                                                                                                                                                                                                                                                                                                                                                                                                                                                                                                                                                                                                                                                                                                                                                                                                                                                                                                                                                                                                                                                                                                                                                                                                                                                                                                                                                                                                                                                                                                                                                                                           | st 1st Split<br>S A2S<br>-<br>-<br>-<br>-<br>-<br>-<br>-<br>-<br>-<br>-<br>-<br>-<br>-<br>-<br>-<br>-<br>-<br>-<br>-                                                                                | M<br>4.25<br>6.50<br>9.50<br>3.00<br>1.50                                                                                             | BBG 26<br>IPS 17.3<br>W/2G<br>Hard To Get<br>Bella Sensatid<br>Moustache Mi<br>Bella Sensatid<br>Wild William                                                                                                                                                                                      | 98 1 07 Au<br>30 3 23 Jan<br>P<br>4<br>on 6<br>ck 6<br>on 4<br>2<br>n Times Other                                                                                                                                                                                                                                                                                                          | g 2023 (46<br>2023 (288<br>\$4.60<br>\$23.00<br>\$15.00<br>\$41.00<br>\$6.50<br>er Tracks:<br>s                                                                                                                                                                     | m) Owner/s:<br>Justin Reid<br>Box History<br>2nd-3rd 1 1 0 1<br>Starts 5 4 3<br>Winning Distance<br><400 400+ 50<br>1 1<br>Trainer:<br>Bradley Belford<br>Owner/s:                                                                                                                                                                                                                                                                                                                                                                                                                                                                                                                                                                                                                                                                                                                                                                                                                                                                                                                                                                                                                                                                                                                                                                                                                                                                                                                                                                                                                                                                                                                                                                                                                                                                                                                                                                                                                                                                                                                                                             | 0 0 0 0 0<br>1 0 0 0<br>2 2 2 5<br>25<br>25<br>200+ 600+ 7<br>0 0<br>\$3.                                                                                                                                                                                                                                                                                                                                                                                                                                                                                                                                                                                           |
| B         W(kg)         D           25.4         33           25.1         33           25.1         34           1         25.0         34           2         5.1         34           2         5.1         34           1         25.0         34           2         5.0         34           2         5.0         34           2         5.0         34           2         5.0         34           3         2         5.0         34           4         5         5         2021           Fernando Bale         Gunnell         34           8         W(kg)         D                                                                                                                                                                                                                                                                                                                                                                                                                                                                                                                                                                                                                                                                                                                                                                                                                                                                                                                                                                                                                                                                                                                                                                                                                                                                                                                                                                                                                                                                                                                                                                                                                                                                                                                                                                                                                                                                                                                                                                                                                                                                                                                                                                                                                                                                                                                                                                                                                                                                                                                                                                                                                                                                                                                                                                                                                                                                                                                                                                                                                                                                                                                                                                                                                                                                                                                                                                                                                                                                                                                                                                                                                                                                                                                                                                                                                                                                                                                                                                                                                                                                                                                                                                                                                                                     | 80 <u>24 Feb 24</u><br>80 <u>01 Mar 24</u><br>80 <u>06 Apr 24</u><br>80 <u>16 Apr 24</u><br>80 <u>04 May 24</u>                                                                                                                                                                                                                                                                                                                                                                                  | TD: 15; 0 - 2 - 1           Track         Grade           TWN         5           TWN         5           TWN         5           TWN         5           TWN         5           TWN         5           Win         7           TWN         5           TWN         5           TO: 10; 2 - 3 - 3           Track         Grade           TWN         5                                                                                                                                                                                                                                                                                                                                                                                                                                                                                                                                                                                                                                                                                                                                                                                                                                                                                                                                                                                                                                                                                                                                                                                                                                                                                                                                                                                                                                                                                                                                                                                                                                                                                                                                                                                                                                                                                                                                                                                                                                                                                                                                                                                                                                                                                                                                                                                                                                                                                                                                                                                                                                                                                                                                                                                                                                                                                                                                                                                                                                                                                                                                                                                                                                                                                                                                                                                                                                                                                                                                                                                                                                                                                                                                                                                                                                                                                                                                                 | AT<br>22.53<br>22.47<br>22.78<br>22.47<br>22.47<br>22.47<br>22.47<br>22.47<br>22.47<br>22.47<br>22.47<br>22.47<br>22.47<br>22.47<br>22.47<br>22.47<br>22.47<br>22.47<br>22.47<br>22.47<br>22.47<br>22.53<br>22.47<br>22.47<br>22.53<br>22.47<br>22.53<br>22.47<br>22.53<br>22.47<br>22.53<br>22.47<br>22.53<br>22.47<br>22.53<br>22.47<br>22.53<br>22.47<br>22.53<br>22.47<br>22.53<br>22.47<br>22.53<br>22.47<br>22.53<br>22.47<br>22.53<br>22.47<br>22.53<br>22.47<br>22.53<br>22.47<br>22.53<br>22.47<br>22.55<br>22.47<br>22.55<br>22.47<br>22.55<br>22.47<br>22.55<br>22.47<br>22.55<br>22.47<br>22.55<br>22.47<br>22.75<br>22.47<br>22.75<br>22.47<br>22.75<br>22.47<br>22.75<br>22.47<br>22.55<br>22.47<br>22.55<br>22.47<br>22.55<br>22.47<br>22.55<br>22.47<br>22.55<br>22.47<br>22.55<br>22.47<br>22.55<br>22.47<br>22.55<br>22.47<br>22.55<br>22.47<br>22.55<br>22.47<br>22.55<br>22.47<br>22.55<br>22.47<br>22.55<br>55<br>20.47<br>22.55<br>55<br>20.47<br>22.55<br>55<br>20.47<br>22.55<br>55<br>20.47<br>20.57<br>20.57<br>20.57<br>20.57<br>20.57<br>20.57<br>20.57<br>20.57<br>20.57<br>20.57<br>20.57<br>20.57<br>20.57<br>20.57<br>20.57<br>20.57<br>20.57<br>20.57<br>20.57<br>20.57<br>20.57<br>20.57<br>20.57<br>20.57<br>20.57<br>20.57<br>20.57<br>20.57<br>20.57<br>20.57<br>20.57<br>20.57<br>20.57<br>20.57<br>20.57<br>20.57<br>20.57<br>20.57<br>20.57<br>20.57<br>20.57<br>20.57<br>20.57<br>20.57<br>20.57<br>20.57<br>20.57<br>20.57<br>20.57<br>20.57<br>20.57<br>20.57<br>20.57<br>20.57<br>20.57<br>20.57<br>20.57<br>20.57<br>20.57<br>20.57<br>20.57<br>20.57<br>20.57<br>20.57<br>20.57<br>20.57<br>20.57<br>20.57<br>20.57<br>20.57<br>20.57<br>20.57<br>20.57<br>20.57<br>20.57<br>20.57<br>20.57<br>20.57<br>20.57<br>20.57<br>20.57<br>20.57<br>20.57<br>20.57<br>20.57<br>20.57<br>20.57<br>20.57<br>20.57<br>20.57<br>20.57<br>20.57<br>20.57<br>20.57<br>20.57<br>20.57<br>20.57<br>20.57<br>20.57<br>20.57<br>20.57<br>20.57<br>20.57<br>20.57<br>20.57<br>20.57<br>20.57<br>20.57<br>20.57<br>20.57<br>20.57<br>20.57<br>20.57<br>20.57<br>20.57<br>20.57<br>20.57<br>20.57<br>20.57<br>20.57<br>20.57<br>20.57<br>20.57<br>20.57<br>20.57<br>20.57<br>20.57<br>20.57<br>20.57<br>20.57<br>20.57<br>20.57<br>20.57<br>20.57<br>20.57<br>20.57<br>20.57<br>20.57<br>20.57<br>20.57<br>20.57<br>20.57<br>20.57<br>20.57<br>20.57<br>20.57<br>20.57<br>20.57<br>20.57<br>20.57<br>20.57<br>20.57<br>20.57<br>20.57<br>20.57<br>20.57<br>20.57<br>20.57<br>20.57<br>20.57<br>20.57<br>20.57<br>20.57<br>20.57<br>20.57<br>20.57<br>20.57<br>20.57<br>20.57<br>20.57<br>20.57<br>20.57<br>20.57<br>20.57<br>20.57<br>20.57<br>20.57<br>20.57<br>20.57<br>20.57<br>20.57<br>20.57<br>20.57<br>20.57<br>20.57<br>20.57<br>20.57<br>20.57<br>20.57<br>20.57<br>20.57<br>20.57<br>20.57<br>20.57<br>20.57<br>20.57<br>20.57<br>20.57<br>20.57<br>20.57<br>20.57<br>20.57<br>20.57<br>20.57<br>20.57<br>20.57<br>20.57<br>20.57<br>20.57<br>20.57<br>20.57<br>20.57<br>20.57<br>20.57<br>20.57<br>20.57<br>20.57<br>20.57<br>20.57<br>20.57<br>20.57<br>20.57<br>20.57<br>20.57<br>20.57<br>20.57<br>20.57<br>20.57<br>20.57<br>20.57<br>20.57<br>20.57<br>20. | 22.24<br>22.01<br>22.11<br>22.20<br>22.14                                                                                                    | This T/D Be           N/A           BON         A1           21.97         -           21.93         -           21.77         2           21.76         -                                                                                                                                                                                                                                                                                                                                                                                                                                                                                                                                                                                                                                                                                                                                                                                                                                                                                                                                                                                                                                                                                                                                                                                                                                                                                                                                                                                                                                                                                                                                                                                                                                                                                                                                                                                                                                                                                                                                                                                                                                                                                                                                                                                                                                                                                                                                                                                                                                                                                                                                                                                                                                                                                                                                                                                                                                                                                                                           | st 1st Split<br>S A2S<br>-<br>-<br>-<br>-<br>-<br>-<br>-<br>-<br>-<br>-<br>-<br>-<br>-<br>-<br>-<br>-<br>-<br>-<br>-                                                                                | M<br>4.25<br>6.50<br>9.50<br>3.00<br>1.50                                                                                             | BBG 26<br>IPS 17.3<br>W/2G<br>Hard To Get<br>Bella Sensatic<br>Moustache Mi<br>Bella Sensatic<br>Wild William                                                                                                                                                                                      | 98 1 07 Au<br>30 3 23 Jan<br>P<br>40n 6<br>6ck 6<br>9n 4<br>2<br>2<br>in <b>Times Oth</b><br>at other track                                                                                                                                                                                                                                                                                | g 2023 (46<br>2023 (288)<br>\$4.60<br>\$23.00<br>\$15.00<br>\$41.00<br>\$6.50<br>er Tracks:<br>s                                                                                                                                                                    | m) Owner/s:<br>Justin Reid<br>Box History<br>2nd-3rd 1 1 0 1<br>Starts 5 4 3<br>Winning Distance<br><400 400+ 50<br>1 1<br>Trainer:<br>Bradley Belford<br>Owner/s:<br>Mick Darragh                                                                                                                                                                                                                                                                                                                                                                                                                                                                                                                                                                                                                                                                                                                                                                                                                                                                                                                                                                                                                                                                                                                                                                                                                                                                                                                                                                                                                                                                                                                                                                                                                                                                                                                                                                                                                                                                                                                                             | 0 0 0 0 0<br>1 0 0 0<br>2 2 2 5<br>00+ 600+ 7<br>0 0<br>\$3.                                                                                                                                                                                                                                                                                                                                                                                                                                                                                                                                                                                                        |
| B         W(kg)         D           25.4         33           25.1         34           25.1         34           25.0         34           1         25.0           B         Red Fwn           25 Doc 2021           Fermando Bale           Gunnell           B         W(kg)           26.1         34           25.8         34                                                                                                                                                                                                                                                                                                                                                                                                                                                                                                                                                                                                                                                                                                                                                                                                                                                                                                                                                                                                                                                                                                                                                                                                                                                                                                                                                                                                                                                                                                                                                                                                                                                                                                                                                                                                                                                                                                                                                                                                                                                                                                                                                                                                                                                                                                                                                                                                                                                                                                                                                                                                                                                                                                                                                                                                                                                                                                                                                                                                                                                                                                                                                                                                                                                                                                                                                                                                                                                                                                                                                                                                                                                                                                                                                                                                                                                                                                                                                                                                                                                                                                                                                                                                                                                                                                                                                                                                                                                                                                   | 80         24 Feb 24           80         01 Mar 24           80         06 Apr 24           80         16 Apr 24           80         04 May 24                                                                                                                                                                                                                                                                                                                                                 | TD: 15; 0 - 2 - 1           Track         Grade <u>TWN</u> 5 <u>TWN</u> 7 <u>TRIZE</u> Money: <u>Win</u> / Plc:         20% <u>Career:</u> 10; 2 - 3 <u>TD:</u> 10; 2 - 3 - 3 <u>Track</u> <u>Grade</u> <u>TWN</u> 5 <u>TWN</u> 5                                                                                                                                                                                                                                                                                                                                                                                                                                                                                                                                                                                                                                                                                                                                                                                                                                                                                                                                                                                                                                                                                                                                                                                                                                                                                                                                                                                                                                                                                                                                                                                                                                                                                                                                                                                                                                                                                                                                                                                                                                                                                                                                                                                                                                                                                                                                                                                                                                                                                                                                                                                                                                                                                                                                                                                                                                                                                                                                                                                                                                                                                                                                                                                                                                                                                                                                                                                                                                                                                                                                                                                                                                                                                                                                                                                                                                                                                                                                                                                           | AT<br>22.53<br>22.47<br>22.78<br>22.41<br>22.25<br>5,380<br>/ 80%<br>- 3                                                                                                                                                                                                                                                                                                                                                                                                                                                                                                                                                                                                                                                                                                                                                                                                                                                                                                                                                                                                                                                                                                                                                                                                                                                                                                                                                                                                                                                                                                                                                                                                                                                                                                                                                                                                                                                                                                                                                                                                                                                                                                                                                                                                                                                                                                                                                                                                                                                                                                                                                                                                                                                                                                                                                                                                                                                                                                                                                                                                                                                                                                                            | 22.24<br>22.01<br>22.11<br>22.20<br>22.14<br>WT<br>22.09<br>22.15                                                                            | This T/D Be           N/A           BON         A1           21.97         -           21.93         -           21.74         -           21.75         -           21.76         -           This T/D Be         -           22.08         1           This T/D Be         -           N/A         -           BON         A13                                                                                                                                                                                                                                                                                                                                                                                                                                                                                                                                                                                                                                                                                                                                                                                                                                                                                                                                                                                                                                                                                                                                                                                                                                                                                                                                                                                                                                                                                                                                                                                                                                                                                                                                                                                                                                                                                                                                                                                                                                                                                                                                                                                                                                                                                                                                                                                                                                                                                                                                                                                                                                                                                                                                                     | st 1st Split<br>S A2S<br>-<br>-<br>-<br>-<br>-<br>-<br>-<br>-<br>-<br>-<br>-<br>-<br>-<br>-<br>-<br>-<br>-<br>-<br>-                                                                                | M<br>4.25<br>6.50<br>9.50<br>3.00<br>1.50                                                                                             | BBG 26<br>IPS 17.3<br>W/2G<br>Hard To Get<br>Bella Sensatic<br>Moustache Mi<br>Bella Sensatic<br>Wild William<br>Best Wi<br>No wins                                                                                                                                                                | 98 1 07 Au<br>30 3 23 Jan<br>P<br>4<br>on 6<br>ck 6<br>on 4<br>2<br>in Times Other<br>at other track                                                                                                                                                                                                                                                                                       | g 2023 (46<br>2023 (288)<br>\$4.60<br>\$23.00<br>\$15.00<br>\$41.00<br>\$6.50<br><b>or Tracks:</b><br>s<br><b>s</b><br><b>s</b><br><b>s</b><br><b>s</b><br><b>s</b><br><b>s</b><br><b>s</b><br><b>s</b><br><b>s</b>                                                 | m) Owner/s:<br>Justin Reid<br>Box History<br>2nd-3rd 1 1 0 1<br>Starts 5 4 3<br>Winning Distance<br><400 400+ 50<br>1 1<br>Trainer:<br>Bradley Belford<br>Owner/s:<br>Mick Darragh<br>Box History                                                                                                                                                                                                                                                                                                                                                                                                                                                                                                                                                                                                                                                                                                                                                                                                                                                                                                                                                                                                                                                                                                                                                                                                                                                                                                                                                                                                                                                                                                                                                                                                                                                                                                                                                                                                                                                                                                                              | 0 0 0 0 0<br>1 0 0 0<br>2 2 2 5<br>00+ 600+ 7<br>0 0<br>\$3.                                                                                                                                                                                                                                                                                                                                                                                                                                                                                                                                                                                                        |
| B         W(kg)         D           25.4         33           25.4         34           25.1         34           24.8         34           1         25.0           B         Red Fwn           25 Dec 2021           Fernando Bale           Gunnell           B         W(kg)           26.1         34           26.3         34           25.8         34           25.8         34                                                                                                                                                                                                                                                                                                                                                                                                                                                                                                                                                                                                                                                                                                                                                                                                                                                                                                                                                                                                                                                                                                                                                                                                                                                                                                                                                                                                                                                                                                                                                                                                                                                                                                                                                                                                                                                                                                                                                                                                                                                                                                                                                                                                                                                                                                                                                                                                                                                                                                                                                                                                                                                                                                                                                                                                                                                                                                                                                                                                                                                                                                                                                                                                                                                                                                                                                                                                                                                                                                                                                                                                                                                                                                                                                                                                                                                                                                                                                                                                                                                                                                                                                                                                                                                                                                                                                                                                                                               | 80         24 Feb 24           80         01 Mar 24           80         06 Apr 24           80         16 Apr 24           80         04 May 24                                                                                                                                                                                                                                                                                                                                                 | TD: 15; 0 - 2 - 1<br>Track Grade<br>TWN 5<br>TWN 5<br>TWN 5<br>TWN 5<br>TWN 5<br>TWN 5<br>TWN 5<br>TWN 5<br>TWN 2-3<br>TD: 10; 2 - 3 - 3<br>Track Grade<br>TWN 5<br>TWN 5                                                                                                                                                                                                                                                                                                                                                                                                                                                                                                                                                                                                                                                                                                                                                                                                                                                                                                                                                                                                                                                                                                                                                                                                                                                                                                                                                                                                                                                                                                                                                                                                                                                                                                                                                                                                                                                                                                                     | AT<br>22.53<br>22.47<br>22.78<br>22.41<br>22.25<br>5,380<br>/ 80%<br>3<br>AT<br>22.30<br>22.25<br>22.33                                                                                                                                                                                                                                                                                                                                                                                                                                                                                                                                                                                                                                                                                                                                                                                                                                                                                                                                                                                                                                                                                                                                                                                                                                                                                                                                                                                                                                                                                                                                                                                                                                                                                                                                                                                                                                                                                                                                                                                                                                                                                                                                                                                                                                                                                                                                                                                                                                                                                                                                                                                                                                                                                                                                                                                                                                                                                                                                                                                                                                                                                             | 22.24<br>22.01<br>22.11<br>22.20<br>22.14<br>WT<br>22.09<br>22.15<br>22.20                                                                   | This T/D Be           N/A           BON         A1           21.97         -           21.93         -           21.74         -           21.76         -           This T/D Be         22.08           22.08         1           This T/D Be         N/A           BON         A13           21.59         -           21.59         -           21.54         -           21.54         -           21.54         -           21.54         -           21.54         -           21.54         -                                                                                                                                                                                                                                                                                                                                                                                                                                                                                                                                                                                                                                                                                                                                                                                                                                                                                                                                                                                                                                                                                                                                                                                                                                                                                                                                                                                                                                                                                                                                                                                                                                                                                                                                                                                                                                                                                                                                                                                                                                                                                                                                                                                                                                                                                                                                                                                                                                                                                                                                                                                 | st 1st Split<br>S A2S<br>-<br>-<br>-<br>-<br>-<br>-<br>-<br>-<br>-<br>-<br>-<br>-<br>-<br>-<br>-<br>-<br>-<br>-<br>-                                                                                | M<br>4.25<br>6.50<br>9.50<br>3.00<br>1.50<br>Time:<br>M<br>3.00<br>1.50<br>1.75                                                       | BBG 26<br>IPS 17.3<br>W/2G<br>Hard To Get<br>Bella Sensatic<br>Moustache Mi<br>Bella Sensatic<br>Wild William<br>Best Wi<br>No wins<br>W/2G<br>Jimmy Joseph<br>Shirl's Memory<br>Bella Sensation                                                                                                   | 9.98 1 07 Au<br>30 3 23 Jan<br>P<br>4<br>on 6<br>ck 6<br>on 4<br>2<br>n Times Oth<br>at other track                                                                                                                                                                                                                                                                                        | g 2023 (46<br>2023 (288)<br>\$4.60<br>\$15.00<br>\$41.00<br>\$6.50<br>Fr Tracks:<br>\$<br>\$<br>\$<br>\$<br>\$<br>\$<br>\$<br>\$<br>\$<br>\$<br>\$<br>\$<br>\$<br>\$<br>\$<br>\$<br>\$<br>\$<br>\$                                                                  | m) Owner/s:<br>Justin Reid<br>Box History<br>3<br>Win 1 0 1<br>2nd-3rd 1 1 1<br>Starts 5 4 3<br>Winning Distance<br><400 400+ 50<br>1 1<br>Trainer:<br>Bradley Belford<br>Owner/s:<br>Mick Darragh<br>Box History<br>1 22 3                                                                                                                                                                                                                                                                                                                                                                                                                                                                                                                                                                                                                                                                                                                                                                                                                                                                                                                                                                                                                                                                                                                                                                                                                                                                                                                                                                                                                                                                                                                                                                                                                                                                                                                                                                                                                                                                                                    | 0 0 0 0 0<br>1 0 0 0<br>2 2 2 5<br>00+ 600+ 7<br>0 0<br>\$3.<br>4 5 6 7<br>0 0 1                                                                                                                                                                                                                                                                                                                                                                                                                                                                                                                                                                                    |
| B         W(kg)         D           2         25.4         33           7         25.1         33           8         24.8         33           1         25.0         34           2         5.1         34           1         25.0         34           2         5.0         26.1           8         W(kg)         D           5         26.1         33           2         26.1         33           3         25.8         33           1         25.7         33           7         25.4         34                                                                                                                                                                                                                                                                                                                                                                                                                                                                                                                                                                                                                                                                                                                                                                                                                                                                                                                                                                                                                                                                                                                                                                                                                                                                                                                                                                                                                                                                                                                                                                                                                                                                                                                                                                                                                                                                                                                                                                                                                                                                                                                                                                                                                                                                                                                                                                                                                                                                                                                                                                                                                                                                                                                                                                                                                                                                                                                                                                                                                                                                                                                                                                                                                                                                                                                                                                                                                                                                                                                                                                                                                                                                                                                                                                                                                                                                                                                                                                                                                                                                                                                                                                                                                                                                                                                          | 80         24 Feb 24           80         01 Mar 24           80         06 Apr 24           80         16 Apr 24           80         04 May 24                                                                                                                                                                                                                                                                                                                                                 | TD: 15; 0 - 2 - 1<br>Track Grade<br>TWN 5<br>TWN 5<br>TWN 5<br>TWN 5<br>TWN 5<br>TWN 5<br>TWN 5<br>TWN 2<br>Prize Money: \$<br>Win / Pic: 20%<br>Career: 10; 2 - 3 - 3<br>Track Grade<br>TWN 5<br>TWN                                                                                                                                                                                                                                                                                                                                                                                                                                                                                                                                                                                                                                                                                                                                                                                                                                                                                                                                                                                                                                                                                                                                                                                                                                                                                                                                                                                                                                                                                                                                                                                                                                                                                                                                                                                                                                                                                                                    | AT<br>22.53<br>22.47<br>22.78<br>22.41<br>22.25<br>5,380<br>/ 80%<br>- 3<br>AT<br>22.30<br>22.25<br>22.33<br>22.50                                                                                                                                                                                                                                                                                                                                                                                                                                                                                                                                                                                                                                                                                                                                                                                                                                                                                                                                                                                                                                                                                                                                                                                                                                                                                                                                                                                                                                                                                                                                                                                                                                                                                                                                                                                                                                                                                                                                                                                                                                                                                                                                                                                                                                                                                                                                                                                                                                                                                                                                                                                                                                                                                                                                                                                                                                                                                                                                                                                                                                                                                  | 22.24<br>22.01<br>22.11<br>22.20<br>22.14<br>WT<br>22.09<br>22.15<br>22.20<br>21.89                                                          | This T/D Be           N/A           BON         A1           21.97         -           21.93         -           21.74         -           21.75         -           This T/D Be         2           20.08         1           This T/D Be         N/A           BON         A13           21.56         -           21.74         -           21.53         -                                                                                                                                                                                                                                                                                                                                                                                                                                                                                                                                                                                                                                                                                                                                                                                                                                                                                                                                                                                                                                                                                                                                                                                                                                                                                                                                                                                                                                                                                                                                                                                                                                                                                                                                                                                                                                                                                                                                                                                                                                                                                                                                                                                                                                                                                                                                                                                                                                                                                                                                                                                                                                                                                                                       | st 1st Split<br>S A2S<br>-<br>-<br>-<br>-<br>-<br>-<br>-<br>-<br>-<br>-<br>-<br>-<br>-<br>-<br>-<br>-<br>-<br>-<br>-                                                                                | M<br>4.25<br>6.50<br>9.50<br>3.00<br>1.50<br>Time:<br>M<br>3.00<br>1.50<br>1.75<br>8.75                                               | BBG 26<br>IPS 17.3<br>W/2G<br>Hard To Get<br>Bella Sensatic<br>Moustache Mi<br>Bella Sensatic<br>Wild William<br>Best Wi<br>No wins<br>W/2G<br>Jimmy Joseph<br>Shirl's Memory<br>Bella Sensation<br>Moustache Mic                                                                                  | 98 1 07 Au<br>30 3 23 Jan<br>P<br>40 n 6<br>ck 6<br>on 4<br>2<br>in Times Other<br>at other track                                                                                                                                                                                                                                                                                          | g 2023 (46<br>2023 (288<br>\$4.60<br>\$23.00<br>\$15.00<br>\$41.00<br>\$6.50<br><b>er Tracks:</b><br>s<br><b>s</b><br><b>s</b><br><b>s</b><br><b>s</b><br><b>s</b><br><b>s</b><br><b>s</b><br><b>s</b><br><b>s</b>                                                  | Owner/s:<br>Justin Reid       Box History       Image: Straight of the straight of                                                             | 0 0 0 0 0<br>1 0 0 0<br>2 2 2 5<br>3<br>5<br>5<br>5<br>5<br>5<br>5<br>5<br>5<br>5<br>5<br>5<br>5<br>5                                                                                                                                                                                                                                                                                                                                                                                                                                                                                                                                                               |
| B         W(kg)         D           2         25.4         33           7         25.1         33           8         24.8         33           1         25.0         34           2         5.1         34           1         25.0         34           2         5.0         26.1           8         W(kg)         D           5         26.1         33           2         26.1         33           3         25.8         33           1         25.7         33           7         25.4         34                                                                                                                                                                                                                                                                                                                                                                                                                                                                                                                                                                                                                                                                                                                                                                                                                                                                                                                                                                                                                                                                                                                                                                                                                                                                                                                                                                                                                                                                                                                                                                                                                                                                                                                                                                                                                                                                                                                                                                                                                                                                                                                                                                                                                                                                                                                                                                                                                                                                                                                                                                                                                                                                                                                                                                                                                                                                                                                                                                                                                                                                                                                                                                                                                                                                                                                                                                                                                                                                                                                                                                                                                                                                                                                                                                                                                                                                                                                                                                                                                                                                                                                                                                                                                                                                                                                          | 80         24 Feb 24           80         01 Mar 24           80         06 Apr 24           80         16 Apr 24           80         04 May 24                                                                                                                                                                                                                                                                                                                                                 | TD: 15; 0 - 2 - 1<br>Track Grade<br>TWN 5<br>TWN 5<br>TWN 5<br>TWN 5<br>TWN 5<br>TWN 5<br>TWN 5<br>TWN 5<br>TWN 2-3<br>TD: 10; 2 - 3 - 3<br>Track Grade<br>TWN 5<br>TWN 5                                                                                                                                                                                                                                                                                                                                                                                                                                                                                                                                                                                                                                                                                                                                                                                                                                                                                                                                                                                                                                                                                                                                                                                                                                                                                                                                                                                                                                                                                                                                                                                                                                                                                                                                                                                                                                                                                                                     | AT<br>22.53<br>22.47<br>22.78<br>22.41<br>22.25<br>5,380<br>/ 80%<br>3<br>AT<br>22.30<br>22.25<br>22.33                                                                                                                                                                                                                                                                                                                                                                                                                                                                                                                                                                                                                                                                                                                                                                                                                                                                                                                                                                                                                                                                                                                                                                                                                                                                                                                                                                                                                                                                                                                                                                                                                                                                                                                                                                                                                                                                                                                                                                                                                                                                                                                                                                                                                                                                                                                                                                                                                                                                                                                                                                                                                                                                                                                                                                                                                                                                                                                                                                                                                                                                                             | 22.24<br>22.01<br>22.11<br>22.20<br>22.14<br>WT<br>22.09<br>22.15<br>22.20                                                                   | This T/D Be           N/A           BON         A1           21.97         -           21.93         -           21.74         -           21.76         -           This T/D Be         22.08           22.08         1           This T/D Be         N/A           BON         A13           21.59         -           21.59         -           21.54         -           21.54         -           21.54         -           21.54         -           21.54         -           21.54         -                                                                                                                                                                                                                                                                                                                                                                                                                                                                                                                                                                                                                                                                                                                                                                                                                                                                                                                                                                                                                                                                                                                                                                                                                                                                                                                                                                                                                                                                                                                                                                                                                                                                                                                                                                                                                                                                                                                                                                                                                                                                                                                                                                                                                                                                                                                                                                                                                                                                                                                                                                                 | st 1st Split<br>S A2S<br>-<br>-<br>-<br>-<br>-<br>-<br>-<br>-<br>-<br>-<br>-<br>-<br>-<br>-<br>-<br>-<br>-<br>-<br>-                                                                                | M<br>4.25<br>6.50<br>9.50<br>3.00<br>1.50<br>Time:<br>M<br>3.00<br>1.50<br>1.75                                                       | BBG 26<br>IPS 17.3<br>W/2G<br>Hard To Get<br>Bella Sensatic<br>Moustache Mi<br>Bella Sensatic<br>Wild William<br>Best Wi<br>No wins<br>W/2G<br>Jimmy Joseph<br>Shirl's Memory<br>Bella Sensation                                                                                                   | 98 1 07 Au<br>30 3 23 Jan<br>P<br>40 n 6<br>ck 6<br>on 4<br>2<br>in Times Other<br>at other track                                                                                                                                                                                                                                                                                          | g 2023 (46<br>2023 (288<br>\$4.60<br>\$23.00<br>\$15.00<br>\$41.00<br>\$6.50<br><b>er Tracks:</b><br>s<br><b>s</b><br><b>s</b><br><b>s</b><br><b>s</b><br><b>s</b><br><b>s</b><br><b>s</b><br><b>s</b><br><b>s</b>                                                  | m) Ovner/s:<br>Justin Reid<br>Box History<br>3 Vin 1 0 1<br>2nd-3rd 1 1 1 1<br>Starts 5 4 3<br>Vinning Distance<br><400 400+ 50<br>1 1<br>Trainer:<br>Bradley Belford<br>Owner/s:<br>Mick Darragh<br>Box History<br>1 22 3<br>Vin 1 0 0<br>2nd-3rd 1 3 0                                                                                                                                                                                                                                                                                                                                                                                                                                                                                                                                                                                                                                                                                                                                                                                                                                                                                                                                                                                                                                                                                                                                                                                                                                                                                                                                                                                                                                                                                                                                                                                                                                                                                                                                                                                                                                                                       | 0       0       0       0         1       0       0       0         2       2       2       5         200+       600+       7       0         00+       5       6       7         0       0       0       1         0       0       0       2         1       0       0       2                                                                                                                                                                                                                                                                                                                                                                                     |
| B         W(kg)         D           25.4         33           25.1         33           225.1         33           1         25.0         34           2         25.0         34           1         25.0         34           2         5.0         26.1           8         W(kg)         D           2         26.1         34           2         25.8         34           1         25.7         34           1         25.7         34           7         25.4         34                                                                                                                                                                                                                                                                                                                                                                                                                                                                                                                                                                                                                                                                                                                                                                                                                                                                                                                                                                                                                                                                                                                                                                                                                                                                                                                                                                                                                                                                                                                                                                                                                                                                                                                                                                                                                                                                                                                                                                                                                                                                                                                                                                                                                                                                                                                                                                                                                                                                                                                                                                                                                                                                                                                                                                                                                                                                                                                                                                                                                                                                                                                                                                                                                                                                                                                                                                                                                                                                                                                                                                                                                                                                                                                                                                                                                                                                                                                                                                                                                                                                                                                                                                                                                                                                                                                                                      | 80         24 Feb 24           80         01 Mar 24           80         06 Apr 24           80         16 Apr 24           80         04 May 24                                                                                                                                                                                                                                                                                                                                                 | TD: 15; 0 - 2 - 1<br>Track Grade<br>TWN 5<br>TWN 5<br>TWN 5<br>TWN 5<br>TWN 5<br>TWN 5<br>TWN 5<br>TWN 2<br>Prize Money: \$<br>Win / Pic: 20%<br>Career: 10; 2 - 3 - 3<br>Track Grade<br>TWN 5<br>TWN                                                                                                                                                                                                                                                                                                                                                                                                                                                                                                                                                                                                                                                                                                                                                                                                                                                                                                                                                                                                                                                                                                                                                                                                                                                                                                                                                                                                                                                                                                                                                                                                                                                                                                                                                                                                                                                                                                                    | AT<br>22.53<br>22.47<br>22.78<br>22.41<br>22.25<br>5,380<br>/ 80%<br>- 3<br>AT<br>22.30<br>22.25<br>22.33<br>22.50                                                                                                                                                                                                                                                                                                                                                                                                                                                                                                                                                                                                                                                                                                                                                                                                                                                                                                                                                                                                                                                                                                                                                                                                                                                                                                                                                                                                                                                                                                                                                                                                                                                                                                                                                                                                                                                                                                                                                                                                                                                                                                                                                                                                                                                                                                                                                                                                                                                                                                                                                                                                                                                                                                                                                                                                                                                                                                                                                                                                                                                                                  | 22.24<br>22.01<br>22.11<br>22.20<br>22.14<br>WT<br>22.09<br>22.15<br>22.20<br>21.89                                                          | This T/D Be           N/A           BON         A1           21.97         -           21.93         -           21.74         -           21.75         -           This T/D Be         2           20.08         1           This T/D Be         N/A           BON         A13           21.56         -           21.74         -           21.53         -                                                                                                                                                                                                                                                                                                                                                                                                                                                                                                                                                                                                                                                                                                                                                                                                                                                                                                                                                                                                                                                                                                                                                                                                                                                                                                                                                                                                                                                                                                                                                                                                                                                                                                                                                                                                                                                                                                                                                                                                                                                                                                                                                                                                                                                                                                                                                                                                                                                                                                                                                                                                                                                                                                                       | st 1st Split<br>S A2S<br>-<br>-<br>-<br>-<br>-<br>-<br>-<br>-<br>-<br>-<br>-<br>-<br>-<br>-<br>-<br>-<br>-<br>-<br>-                                                                                | M<br>4.25<br>6.50<br>9.50<br>3.00<br>1.50<br>Time:<br>M<br>3.00<br>1.50<br>1.75<br>8.75                                               | BBG 26<br>IPS 17.3<br>W/2G<br>Hard To Get<br>Bella Sensatic<br>Moustache Mi<br>Bella Sensatic<br>Wild William<br>Best Wi<br>No wins<br>W/2G<br>Jimmy Joseph<br>Shirl's Memory<br>Bella Sensation<br>Moustache Mic                                                                                  | 98 1 07 Au<br>30 3 23 Jan<br>P<br>40 n 6<br>ck 6<br>on 4<br>2<br>in Times Other<br>at other track                                                                                                                                                                                                                                                                                          | g 2023 (46<br>2023 (288<br>\$4.60<br>\$23.00<br>\$15.00<br>\$41.00<br>\$6.50<br><b>er Tracks:</b><br>s<br><b>s</b><br><b>s</b><br><b>s</b><br><b>s</b><br><b>s</b><br><b>s</b><br><b>s</b><br><b>s</b><br><b>s</b>                                                  | Owner/s:<br>Justin Reid       Box History       I     22       Vin     1       2nd-3rd     1       Starts     5       400     400+       501     1       7     1       8     Winning Distance       <400                                                                                                                                                                                                                                                                                                                                                                                                                                                                                                                                                                                                                                                                                                                                                                                                                                                                                                                                                                                                                                                                                                                                                                                                                                                                                                                                                                                                                                                                                                                                                                                                                                                                                                                                                                                                                                                                                                                       | 0       0       0       0         1       0       0       0         2       2       2       5         300+       600+       7       7         0       0       -       \$\$3.         4       5       6       7         0       0       0       2         1       0       0       2         0       1       0       3         25       5       5       5                                                                                                                                                                                                                                                                                                             |
| B         W(kg)         D           25.4         33           25.1         33           225.1         33           1         25.0         34           2         25.0         34           1         25.0         34           2         5.0         26.1           8         W(kg)         D           2         26.1         34           2         25.8         34           1         25.7         34           1         25.7         34           7         25.4         34                                                                                                                                                                                                                                                                                                                                                                                                                                                                                                                                                                                                                                                                                                                                                                                                                                                                                                                                                                                                                                                                                                                                                                                                                                                                                                                                                                                                                                                                                                                                                                                                                                                                                                                                                                                                                                                                                                                                                                                                                                                                                                                                                                                                                                                                                                                                                                                                                                                                                                                                                                                                                                                                                                                                                                                                                                                                                                                                                                                                                                                                                                                                                                                                                                                                                                                                                                                                                                                                                                                                                                                                                                                                                                                                                                                                                                                                                                                                                                                                                                                                                                                                                                                                                                                                                                                                                      | 80         24 Feb 24           80         01 Mar 24           80         06 Apr 24           80         16 Apr 24           80         04 May 24                                                                                                                                                                                                                                                                                                                                                 | TD: 15; 0 - 2 - 1<br>Track Grade<br>TWN 5<br>TWN 5<br>TWN 5<br>TWN 5<br>TWN 5<br>TWN 5<br>TWN 5<br>TWN 2<br>Prize Money: \$<br>Win / Pic: 20%<br>Career: 10; 2 - 3 - 3<br>Track Grade<br>TWN 5<br>TWN                                                                                                                                                                                                                                                                                                                                                                                                                                                                                                                                                                                                                                                                                                                                                                                                                                                                                                                                                                                                                                                                                                                                                                                                                                                                                                                                                                                                                                                                                                                                                                                                                                                                                                                                                                                                                                                                                                                    | AT<br>22.53<br>22.47<br>22.78<br>22.41<br>22.25<br>5,380<br>/ 80%<br>- 3<br>AT<br>22.30<br>22.25<br>22.33<br>22.50                                                                                                                                                                                                                                                                                                                                                                                                                                                                                                                                                                                                                                                                                                                                                                                                                                                                                                                                                                                                                                                                                                                                                                                                                                                                                                                                                                                                                                                                                                                                                                                                                                                                                                                                                                                                                                                                                                                                                                                                                                                                                                                                                                                                                                                                                                                                                                                                                                                                                                                                                                                                                                                                                                                                                                                                                                                                                                                                                                                                                                                                                  | 22.24<br>22.01<br>22.11<br>22.20<br>22.14<br>WT<br>22.09<br>22.15<br>22.20<br>21.89                                                          | This T/D Be           N/A           BON         A1           21.97         -           21.93         -           21.74         -           21.75         -           This T/D Be         2           20.08         1           This T/D Be         N/A           BON         A13           21.56         -           21.74         -           21.53         -                                                                                                                                                                                                                                                                                                                                                                                                                                                                                                                                                                                                                                                                                                                                                                                                                                                                                                                                                                                                                                                                                                                                                                                                                                                                                                                                                                                                                                                                                                                                                                                                                                                                                                                                                                                                                                                                                                                                                                                                                                                                                                                                                                                                                                                                                                                                                                                                                                                                                                                                                                                                                                                                                                                       | st 1st Split<br>S A2S<br>-<br>-<br>-<br>-<br>-<br>-<br>-<br>-<br>-<br>-<br>-<br>-<br>-<br>-<br>-<br>-<br>-<br>-<br>-                                                                                | M<br>4.25<br>6.50<br>9.50<br>3.00<br>1.50<br>Time:<br>M<br>3.00<br>1.50<br>1.75<br>8.75                                               | BBG 26<br>IPS 17.3<br>W/2G<br>Hard To Get<br>Bella Sensatic<br>Moustache Mi<br>Bella Sensatic<br>Wild William<br>Best Wi<br>No wins<br>W/2G<br>Jimmy Joseph<br>Shirl's Memory<br>Bella Sensation<br>Moustache Mic                                                                                  | 98 1 07 Au<br>30 3 23 Jan<br>P<br>40 n 6<br>ck 6<br>on 4<br>2<br>in Times Other<br>at other track                                                                                                                                                                                                                                                                                          | g 2023 (46<br>2023 (288<br>\$4.60<br>\$23.00<br>\$15.00<br>\$41.00<br>\$6.50<br><b>er Tracks:</b><br>s<br><b>s</b><br><b>s</b><br><b>s</b><br><b>s</b><br><b>s</b><br><b>s</b><br><b>s</b><br><b>s</b><br><b>s</b>                                                  | m) Overs:<br>Justin Reid<br>Box History<br>3<br>Win 1 0 1<br>2nd-3rd 1 1<br>Starts 5 4 3<br>Winning Distance<br><400 400+ 50<br>1 1<br>Trainer:<br>Bradley Belford<br>Owner/s:<br>Mick Darragh<br>Box History<br>1 200 3<br>Win 1 0 0<br>2nd-3rd 1 3 0<br>2nd-3rd 2 3 1<br>Winning Distance<br><400 400+ 50                                                                                                                                                                                                                                                                                                                                                                                                                                                                                                                                                                                                                                                                                                                                                                                                                                                                                                                                                                                                                                                                                                                                                                                                                                                                                                                                                                                                                                                                                                                                                                                                                                                                                                                                                                                                                    | 0       0       0       0         1       0       0       0         2       2       2       2         00+       600+       7         0       0       0         4       5       6       7         0       0       0       1         0       0       0       1         0       1       0       3         00+       600+       7                                                                                                                                                                                                                                                                                                                                       |
| B         W(kg)         D           25.4         3i           25.1         3i           24.8         3i           25.0         3i           25.0         3i           25.0         3i           25.0         3i           30         25.0           31         25.0           32         25.4           33         26.1           34         25.7           35         25.4           36         25.4           37         25.4           38         25.4           39         25.4                                                                                                                                                                                                                                                                                                                                                                                                                                                                                                                                                                                                                                                                                                                                                                                                                                                                                                                                                                                                                                                                                                                                                                                                                                                                                                                                                                                                                                                                                                                                                                                                                                                                                                                                                                                                                                                                                                                                                                                                                                                                                                                                                                                                                                                                                                                                                                                                                                                                                                                                                                                                                                                                                                                                                                                                                                                                                                                                                                                                                                                                                                                                                                                                                                                                                                                                                                                                                                                                                                                                                                                                                                                                                                                                                                                                                                                                                                                                                                                                                                                                                                                                                                                                                                                                                                                                                    | 80         24 Feb 24           80         01 Mar 24           80         06 Apr 24           80         16 Apr 24           80         04 May 24   DGATIVE (5)           (m)         Date           80         02 Apr 24           80         09 Apr 24           80         23 Apr 24           80         27 Apr 24                                                                                                                                                                            | TD: 15; 0 - 2 - 1<br>Track Grade<br>TWN 5<br>TWN 5<br>TWN 5<br>TWN 5<br>TWN 5<br>TWN 5<br>TWN 5<br>TWN 2<br>Prize Money: \$<br>Win / Pic: 20%<br>Career: 10; 2 - 3 - 3<br>Track Grade<br>TWN 5<br>TWN                                                                                                                                                                                                                                                                                                                                                                                                                                                                                                                                                                                                                                                                                                                                                                                                                                                                                                                                                                                                                                                                                                                                                                                                                                                                                                                                                                                                                                                                                                                                                                                                                                                                                                                                                                                                                                                                                                                    | AT<br>22.53<br>22.47<br>22.78<br>22.41<br>22.25<br>5,380<br>/ 80%<br>- 3<br>AT<br>22.30<br>22.25<br>22.33<br>22.50                                                                                                                                                                                                                                                                                                                                                                                                                                                                                                                                                                                                                                                                                                                                                                                                                                                                                                                                                                                                                                                                                                                                                                                                                                                                                                                                                                                                                                                                                                                                                                                                                                                                                                                                                                                                                                                                                                                                                                                                                                                                                                                                                                                                                                                                                                                                                                                                                                                                                                                                                                                                                                                                                                                                                                                                                                                                                                                                                                                                                                                                                  | 22.24<br>22.01<br>22.11<br>22.20<br>22.14<br>WT<br>22.09<br>22.15<br>22.20<br>21.89                                                          | This T/D Be           N/A           BON         A1           21.97         -           21.93         -           21.74         -           21.75         -           This T/D Be         2           20.08         1           This T/D Be         N/A           BON         A13           21.56         -           21.74         -           21.53         -                                                                                                                                                                                                                                                                                                                                                                                                                                                                                                                                                                                                                                                                                                                                                                                                                                                                                                                                                                                                                                                                                                                                                                                                                                                                                                                                                                                                                                                                                                                                                                                                                                                                                                                                                                                                                                                                                                                                                                                                                                                                                                                                                                                                                                                                                                                                                                                                                                                                                                                                                                                                                                                                                                                       | st 1st Split<br>S A2S<br>-<br>-<br>-<br>-<br>-<br>-<br>-<br>-<br>-<br>-<br>-<br>-<br>-<br>-<br>-<br>-<br>-<br>-<br>-                                                                                | M<br>4.25<br>6.50<br>9.50<br>3.00<br>1.50<br>Time:<br>M<br>3.00<br>1.50<br>1.75<br>8.75                                               | BBG 26<br>IPS 17.3<br>W/2G<br>Hard To Get<br>Bella Sensatic<br>Moustache Mi<br>Bella Sensatic<br>Wild William<br>Best Wi<br>No wins<br>W/2G<br>Jimmy Joseph<br>Shirl's Memory<br>Bella Sensation<br>Moustache Mic                                                                                  | 98 1 07 Au<br>30 3 23 Jan<br>P<br>40 n 6<br>ck 6<br>on 4<br>2<br>in Times Other<br>at other track                                                                                                                                                                                                                                                                                          | g 2023 (46<br>2023 (288<br>\$4.60<br>\$23.00<br>\$15.00<br>\$41.00<br>\$6.50<br><b>er Tracks:</b><br>s<br><b>s</b><br><b>s</b><br><b>s</b><br><b>s</b><br><b>s</b><br><b>s</b><br><b>s</b><br><b>s</b><br><b>s</b>                                                  | m) Overs:<br>Justin Reid<br>Box History<br>3<br>Win 1 0 1<br>2nd-3rd 1 1<br>Starts 5 4 3<br>Winning Distance<br><400 400+ 50<br>1 1<br>Trainer:<br>Bradley Belford<br>Owner/s:<br>Mick Darragh<br>Box History<br>1 200 3<br>Win 1 0 0<br>2nd-3rd 1 3 0<br>2nd-3rd 2 3 1<br>Winning Distance<br><400 400+ 50                                                                                                                                                                                                                                                                                                                                                                                                                                                                                                                                                                                                                                                                                                                                                                                                                                                                                                                                                                                                                                                                                                                                                                                                                                                                                                                                                                                                                                                                                                                                                                                                                                                                                                                                                                                                                    | 0       0       0       0         1       0       0       0         2       2       2       2         00+       600+       7         0       0       0         4       5       6       7         0       0       0       1         0       0       0       1         0       1       0       3         00+       600+       7       0         00+       600+       7         00+       0       1                                                                                                                                                                                                                                                                    |
| B       W(kg)       D         25.4       33         25.1       33         225.1       31         25.0       31         25.0       31         25.0       31         25.0       31         25.0       32         8       24.8         9       Red Fwn         25.0       2021         Fernando Bale       Gunnell         8       W(kg)       D         25.8       31         1       25.7       33         3       25.4       33         3       25.4       34                                                                                                                                                                                                                                                                                                                                                                                                                                                                                                                                                                                                                                                                                                                                                                                                                                                                                                                                                                                                                                                                                                                                                                                                                                                                                                                                                                                                                                                                                                                                                                                                                                                                                                                                                                                                                                                                                                                                                                                                                                                                                                                                                                                                                                                                                                                                                                                                                                                                                                                                                                                                                                                                                                                                                                                                                                                                                                                                                                                                                                                                                                                                                                                                                                                                                                                                                                                                                                                                                                                                                                                                                                                                                                                                                                                                                                                                                                                                                                                                                                                                                                                                                                                                                                                                                                                                                                          | 80         24 Feb 24           80         01 Mar 24           80         06 Apr 24           80         16 Apr 24           80         04 May 24   DGATIVE (5)           (m)         Date           80         02 Apr 24           80         09 Apr 24           80         23 Apr 24           80         27 Apr 24                                                                                                                                                                            | TD: 15; 0 - 2 - 1         Track       Grade         TWN       5         TWN       7         TO: 10; 2 - 3 - 3       7         Track       Grade         TWN       5                                                                                                                                                                                                                                                                                                                                                                                                                                                                                                                                                                                                                                                                                                                                                                                                                                                                                                                                                                                                                                                                                                                                                                                                                                                                                                                                                                                                                                                                                                                                                                                                                                                                                                                                                                                                                                                                                                                                                                                                                                                                                                                                                                                                                                                                                                                                                                                                                                                                                                                                                                                                                                                                                                                                                                                                                                                                                                                                                                                                                                                                                                                                                                                                                                                                                                                                                                                                                                                                                                                                                                                                                                                                                                                                           | AT<br>22.53<br>22.47<br>22.78<br>22.41<br>22.25<br>5,380<br>/ 80%<br>-3<br>AT<br>22.30<br>22.25<br>22.33<br>22.50<br>22.54                                                                                                                                                                                                                                                                                                                                                                                                                                                                                                                                                                                                                                                                                                                                                                                                                                                                                                                                                                                                                                                                                                                                                                                                                                                                                                                                                                                                                                                                                                                                                                                                                                                                                                                                                                                                                                                                                                                                                                                                                                                                                                                                                                                                                                                                                                                                                                                                                                                                                                                                                                                                                                                                                                                                                                                                                                                                                                                                                                                                                                                                          | 22.24<br>22.01<br>22.11<br>22.20<br>22.14<br>WT<br>22.09<br>22.15<br>22.20<br>21.89                                                          | This T/D Be           BON         A1           21.97         -           21.93         -           21.74         -           21.76         -           21.77         -           21.76         -           50N         1           75         This T/D Be           22.08         1           15         This T/D Be           N/A         1           BON         A13           21.56         -           21.74         -           21.75         -           21.74         -           21.53         -           21.90         -                                                                                                                                                                                                                                                                                                                                                                                                                                                                                                                                                                                                                                                                                                                                                                                                                                                                                                                                                                                                                                                                                                                                                                                                                                                                                                                                                                                                                                                                                                                                                                                                                                                                                                                                                                                                                                                                                                                                                                                                                                                                                                                                                                                                                                                                                                                                                                                                                                                                                                                                                   | st 1st Split<br>S A2S<br>-<br>-<br>-<br>-<br>-<br>-<br>-<br>st Time:<br>Mar 2024<br>st 1st Split<br>S A2S<br>-<br>-<br>-<br>-<br>-<br>-<br>-                                                        | M<br>4.25<br>6.50<br>9.50<br>3.00<br>1.50<br>Time:<br>M<br>3.00<br>1.50<br>1.75<br>8.75                                               | BBG 26<br>IPS 17.3<br>W/2G<br>Hard To Get<br>Bella Sensatic<br>Moustache Mi<br>Bella Sensatic<br>Wild William<br>Best Wi<br>No wins<br>W/2G<br>Jimmy Joseph<br>Shirl's Memory<br>Bella Sensation<br>Moustache Mic<br>Showtime Imog                                                                 | 98 1 07 Au<br>30 3 23 Jan<br>P<br>40 n 6<br>6 ck 6<br>9 2<br>2<br>in Times Oth<br>at other track<br>F<br>3<br>3<br>n 3<br>3<br>k 2<br>gen 5                                                                                                                                                                                                                                                | g 2023 (46<br>2023 (288<br>\$4.60<br>\$23.00<br>\$15.00<br>\$41.00<br>\$6.50<br>er Tracks:<br>s<br>S<br>S<br>S<br>S<br>S<br>S<br>S<br>S<br>S<br>S<br>S<br>S                                                                                                         | m) $Overset Simple Sim$ | 0       0       0       0         1       0       0       0         2       2       2       2       5         ess                                                                                                                                                                                                                                                                                                                                                                                                                                                                                                                                                   |
| B       W(kg)       D         25.4       33         25.1       33         225.4       33         25.0       33         1       25.0         8       24.8         9       25.0         8       24.8         9       25.0         8       Red Fwn         25 Dec 2021         Fermando Bale         Gunnell         8       W(kg)         2       25.8         3       25.4         3       25.4         3       25.4         3       25.4         8       ALT'S SH         B       Black                                                                                                                                                                                                                                                                                                                                                                                                                                                                                                                                                                                                                                                                                                                                                                                                                                                                                                                                                                                                                                                                                                                                                                                                                                                                                                                                                                                                                                                                                                                                                                                                                                                                                                                                                                                                                                                                                                                                                                                                                                                                                                                                                                                                                                                                                                                                                                                                                                                                                                                                                                                                                                                                                                                                                                                                                                                                                                                                                                                                                                                                                                                                                                                                                                                                                                                                                                                                                                                                                                                                                                                                                                                                                                                                                                                                                                                                                                                                                                                                                                                                                                                                                                                                                                                                                                                                                | 80         24 Feb 24           80         01 Mar 24           80         06 Apr 24           80         16 Apr 24           80         04 May 24   DGATIVE (5)           (m)         Date           80         02 Apr 24           80         09 Apr 24           80         23 Apr 24           80         27 Apr 24                                                                                                                                                                            | TD: 15; 0 - 2 - 1         Track       Grade         TWN       5         TWN       5         TWN       5         TWN       5         TWN       5         TWN       5         Win / Pic: 20%         Career: 10; 2 - 3 - 3         Track       Grade         TWN       5         TWN       5     <                                                                                                                                                                                                                                                                                                                                                                                                                                                                                                                                                                                                                                                                                                                                                                                                                                                                                                                                                                                                                                                                                                                                                                                                                                                                                                                                                                                                                                                                                                                                                                                                                                                                                                                                                                                                                                                                                                                                                                                                                                                                                                                                                                                                                                                                                                                                                                                                                                                                                                                                                                                                                                                                                                                                                                                                                                                                                                                                                                                                                                                                                                                                                                                                                                                                                                                                                                                                                                                                                                          | AT<br>22.53<br>22.47<br>22.78<br>22.41<br>22.25<br>5,380<br>/ 80%<br>/ 80%<br>/ 80%<br>/ 80%<br>22.30<br>22.25<br>22.30<br>22.50<br>22.50<br>22.54                                                                                                                                                                                                                                                                                                                                                                                                                                                                                                                                                                                                                                                                                                                                                                                                                                                                                                                                                                                                                                                                                                                                                                                                                                                                                                                                                                                                                                                                                                                                                                                                                                                                                                                                                                                                                                                                                                                                                                                                                                                                                                                                                                                                                                                                                                                                                                                                                                                                                                                                                                                                                                                                                                                                                                                                                                                                                                                                                                                                                                                  | 22.24<br>22.01<br>22.11<br>22.20<br>22.14<br>WT<br>22.09<br>22.15<br>22.20<br>21.89                                                          | This T/D Be       BON     A1       21.90     -       21.90     -       21.91     -       21.74     -       21.76     -       21.76     -       21.76     -       21.76     -       21.76     -       21.76     -       21.76     -       21.50     -       21.59     -       21.74     -       21.59     -       21.73     -       21.74     -       21.50     -       21.73     -       21.74     -                                                                                                                                                                                                                                                                                                                                                                                                                                                                                                                                                                                                                                                                                                                                                                                                                                                                                                                                                                                                                                                                                                                                                                                                                                                                                                                                                                                                                                                                                                                                                                                                                                                                                                                                                                                                                                                                                                                                                                                                                                                                                                                                                                                                                                                                                                                                                                                                                                                                                                                                                                                                                                                                                 | st 1st Split<br>S A2S<br>-<br>-<br>-<br>-<br>-<br>-<br>st Time:<br>Mar 2024<br>st 1st Split<br>S A2S<br>-<br>-<br>-<br>-<br>-<br>-<br>-<br>-<br>-<br>-<br>-<br>-<br>-<br>-<br>-<br>-<br>-<br>-<br>- | M<br>4.25<br>6.50<br>9.50<br>3.00<br>1.50<br>Time:<br>M<br>3.00<br>1.50<br>1.75<br>8.75                                               | BBG 26<br>IPS 17.3<br>W/2G<br>Hard To Get<br>Bella Sensatic<br>Moustache Mi<br>Bella Sensatic<br>Wild William<br>Best Wi<br>No wins<br>W/2G<br>Jimmy Joseph<br>Shirl's Memory<br>Bella Sensation<br>Moustache Mic<br>Showtime Imog                                                                 | 9.98 1 07 Au<br>30 3 23 Jan<br>4 90 6<br>6 6k 6<br>90 4<br>2<br>90 2<br>90 4<br>90 5<br>90 5<br>90 5<br>90 5<br>90 5<br>90 5<br>90 5<br>90 5                                                                                                                                                                                                                                               | g 2023 (46<br>2023 (288)<br>\$4.60<br>\$23.00<br>\$15.00<br>\$41.00<br>\$6.50<br>er Tracks:<br>s<br>\$<br>\$<br>\$<br>\$<br>\$<br>\$<br>\$<br>\$<br>\$<br>\$<br>\$<br>\$<br>\$<br>\$<br>\$<br>\$<br>\$<br>\$                                                        | Owner/s:<br>Justin Reid       Box History       Box History       I     I       I     I       I     I       I     I       I     I       I     I       I     I       I     I       I     I       I     I       I     I       I     I       I     I       I     I       I     I       I     I       I     I       I     I       I     I       I     I       I     I       I     I       I     I       I     I       I     I       I     I       I     I       I     I       I     I       I     I       I     I       I     I       I     I       I     I       I     I       I     I       I     I       I     I       I     I       I     I       I     I       I     I       I                                                                                                                                                                                                                                                                                                                                                                                                                                                                                                                                                                                                                                                                                                                                                                                                                                                                                                                                                                                                                                                                                                                                                                                                                                                                                                                                                                                                                                                | 0       0       0       0         1       0       0       0         2       2       2       2         5       600+       7         0       0       0         4       5       6       7         0       0       0       1         0       0       0       1         0       1       0       3         0       1       0       3         0       1       0       3         0       1       0       3         0       5       60+       7         0       0       1       0         0       1       0       3         0       5       5       5                                                                                                                        |
| B         W(kg)         D           25,4         3i           25,1         3i           24,8         3i           25,0         3i           1         25,0           8         24,8           9         25,0           9         25,0           9         25,0           9         26,1           9         26,1           9         26,1           9         26,1           9         26,1           9         26,1           25,2         3i           1         25,7           25,8         3i           1         25,7           3         25,4           3         25,4           3         25,4           8         Black           22 Nov 2021                                                                                                                                                                                                                                                                                                                                                                                                                                                                                                                                                                                                                                                                                                                                                                                                                                                                                                                                                                                                                                                                                                                                                                                                                                                                                                                                                                                                                                                                                                                                                                                                                                                                                                                                                                                                                                                                                                                                                                                                                                                                                                                                                                                                                                                                                                                                                                                                                                                                                                                                                                                                                                                                                                                                                                                                                                                                                                                                                                                                                                                                                                                                                                                                                                                                                                                                                                                                                                                                                                                                                                                                                                                                                                                                                                                                                                                                                                                                                                                                                                                                                                                                                                                  | 80         24 Feb 24           80         01 Mar 24           80         06 Apr 24           80         16 Apr 24           80         04 May 24   DGATIVE (5)           (m)         Date           80         02 Apr 24           80         09 Apr 24           80         23 Apr 24           80         27 Apr 24                                                                                                                                                                            | TD: 15; 0 - 2 - 1         Track       Grade         TWN       5         TD: 10; 2 - 3 - 3         Track       Grade         TWN       5         Win / Plc:       13%                                                                                                                                                                                                                                                                                                                                                                                                                                                                                                                                                                                                                                                                                                                                                                                                                                                                                                                                                                                                                                                                                                                                                                                                                                                                                                                                                                                                                                                                                                                                                                                                                                                                                                                                                                                                                                                                                                                                                                                                                                                                                                                                                                                                                                                                                                                                                                                                                                                                                                                                                                                                                                                                                                                                                                                                                                                                                                                                                                                                                                                                                                                                                                                                                                                                                                                                                                                                                                                                                                                                  | AT<br>22.53<br>22.47<br>22.78<br>22.41<br>22.25<br>5,380<br>/ 80%<br>5-3<br>AT<br>22.30<br>22.25<br>22.33<br>22.50<br>22.54                                                                                                                                                                                                                                                                                                                                                                                                                                                                                                                                                                                                                                                                                                                                                                                                                                                                                                                                                                                                                                                                                                                                                                                                                                                                                                                                                                                                                                                                                                                                                                                                                                                                                                                                                                                                                                                                                                                                                                                                                                                                                                                                                                                                                                                                                                                                                                                                                                                                                                                                                                                                                                                                                                                                                                                                                                                                                                                                                                                                                                                                         | 22.24<br>22.01<br>22.11<br>22.20<br>22.14<br>WT<br>22.09<br>22.15<br>22.20<br>21.89                                                          | This T/D Be           N/A           BON         A1           21.90         -           21.93         -           21.74         -           21.76         -           This T/D Be         -           21.76         -           This T/D Be         -           21.50         1           This T/D Be         -           21.59         -           21.53         -           21.53         -           21.90         -                                                                                                                                                                                                                                                                                                                                                                                                                                                                                                                                                                                                                                                                                                                                                                                                                                                                                                                                                                                                                                                                                                                                                                                                                                                                                                                                                                                                                                                                                                                                                                                                                                                                                                                                                                                                                                                                                                                                                                                                                                                                                                                                                                                                                                                                                                                                                                                                                                                                                                                                                                                                                                                               | st 1st Split<br>S A2S<br>-<br>-<br>-<br>-<br>-<br>-<br>-<br>-<br>-<br>-<br>-<br>-<br>-                                                                                                              | M<br>4.25<br>6.50<br>9.50<br>3.00<br>1.50<br>Time:<br>M<br>3.00<br>1.50<br>1.75<br>8.75<br>6.00                                       | BBG 26<br>IPS 17.3<br>W/2G<br>Hard To Get<br>Bella Sensatic<br>Moustache Mi<br>Bella Sensatic<br>Wild William<br>Best Wi<br>No wins<br>W/2G<br>Jimmy Joseph<br>Shirl's Memory<br>Bella Sensation<br>Moustache Mic<br>Showtime Imog                                                                 | 98 1 07 Au<br>30 3 23 Jan<br>P<br>40 n 6<br>6 ck 6<br>9 2<br>2<br>in Times Oth<br>at other track<br>F<br>3<br>3<br>n 3<br>3<br>k 2<br>gen 5                                                                                                                                                                                                                                                | g 2023 (46<br>2023 (288)<br>\$4.60<br>\$23.00<br>\$15.00<br>\$41.00<br>\$6.50<br>er Tracks:<br>s<br>\$<br>\$<br>\$<br>\$<br>\$<br>\$<br>\$<br>\$<br>\$<br>\$<br>\$<br>\$<br>\$<br>\$<br>\$<br>\$<br>\$<br>\$                                                        | Owner/s:<br>Justin Reid       Box History       I     I       I     I       I     I       I     I       I     I       I     I       I     I       I     I       I     I       I     I       I     I       I     I       I     I       I     I       I     I       I     I       I     I       I     I       I     I       I     I       I     I       I     I       I     I       I     I       I     I       I     I       I     I       I     I       I     I       I     I       I     I       I     I       I     I       I     I       I     I       I     I       I     I       I     I       I     I       I     I       I     I       I     I       I <thi< th="">       I<td>0       0       0       0         1       0       0       0         2       2       2       2         5       600+       7         0       0       0         4       5       6       7         0       0       0       1         0       0       0       1         0       1       0       3         0       1       0       3         0       1       0       3         0       1       0       3         0       5       60+       7         0       0       1       0         0       1       0       3         0       5       5       5</td></thi<>                                                                                                                                                                                                                                                                                                                                                                                                                                                                                                                                                                                                                                                                                                                                                                                                                                                                                 | 0       0       0       0         1       0       0       0         2       2       2       2         5       600+       7         0       0       0         4       5       6       7         0       0       0       1         0       0       0       1         0       1       0       3         0       1       0       3         0       1       0       3         0       1       0       3         0       5       60+       7         0       0       1       0         0       1       0       3         0       5       5       5                                                                                                                        |
| B         W(kg)         D           25.4         3i           25.1         3i           24.8         3i           25.0         3i           1         25.0           B         Red Fwn           25 Dec 2021           Fernando Bale           Gunnell           B         W(kg)           26.1         3i           25.8         3i           25.7         3i           25.4         3i           25.4         3i           25.4         3i           3         25.4           3         25.4           3         25.4           3         25.4           3         25.4                                                                                                                                                                                                                                                                                                                                                                                                                                                                                                                                                                                                                                                                                                                                                                                                                                                                                                                                                                                                                                                                                                                                                                                                                                                                                                                                                                                                                                                                                                                                                                                                                                                                                                                                                                                                                                                                                                                                                                                                                                                                                                                                                                                                                                                                                                                                                                                                                                                                                                                                                                                                                                                                                                                                                                                                                                                                                                                                                                                                                                                                                                                                                                                                                                                                                                                                                                                                                                                                                                                                                                                                                                                                                                                                                                                                                                                                                                                                                                                                                                                                                                                                                                                                                                                              | 80         24 Feb 24           80         01 Mar 24           80         06 Apr 24           80         16 Apr 24           80         04 May 24   DGATIVE (5)           (m)         Date           80         02 Apr 24           80         09 Apr 24           80         23 Apr 24           80         27 Apr 24                                                                                                                                                                            | TD: 15; 0 - 2 - 1         Track       Grade         TWN       5         TWN       7         TO: 10; 2 - 3 - 3       7         Track       Grade         TWN       5         Win / Pic: 13%         Career: 16; 2 - 4                                                                                                                                                                                                                                                                                                                                                                                                                                                                                                                                                                                                                                                                                                                                                                                                                                                                                                                                                                                                                                                                                                                                                                                                                                                                                                                                                                                                                                                                                                                                                                                                                                                                                                                                                                                                                                                                                                                                                                                                                                                                                                                                                                                                                                                                                                                                                                                                                                                                                                                                                                                                                                                                                                                                                                                                                                                                                                                                                                                                                                                                                                                                                                                                                                                                                                                                                                                                                                                                                                                                                                                                                                                                      | AT<br>22.53<br>22.47<br>22.78<br>22.41<br>22.25<br>5,380<br>/ 80%<br>5-3<br>AT<br>22.30<br>22.25<br>22.33<br>22.50<br>22.54                                                                                                                                                                                                                                                                                                                                                                                                                                                                                                                                                                                                                                                                                                                                                                                                                                                                                                                                                                                                                                                                                                                                                                                                                                                                                                                                                                                                                                                                                                                                                                                                                                                                                                                                                                                                                                                                                                                                                                                                                                                                                                                                                                                                                                                                                                                                                                                                                                                                                                                                                                                                                                                                                                                                                                                                                                                                                                                                                                                                                                                                         | 22.24<br>22.01<br>22.11<br>22.20<br>22.14<br>WT<br>22.09<br>22.15<br>22.20<br>21.89                                                          | This T/D Be           21.97         -           21.90         -           21.93         -           21.74         -           21.76         -           21.76         -           This T/D Be         2           22.08         1           This T/D Be         15           This T/D Be         -           21.50         -           21.59         -           21.74         -           21.59         -           21.53         -           21.90         -                                                                                                                                                                                                                                                                                                                                                                                                                                                                                                                                                                                                                                                                                                                                                                                                                                                                                                                                                                                                                                                                                                                                                                                                                                                                                                                                                                                                                                                                                                                                                                                                                                                                                                                                                                                                                                                                                                                                                                                                                                                                                                                                                                                                                                                                                                                                                                                                                                                                                                                                                                                                                       | st 1st Split<br>S A2S<br>-<br>-<br>-<br>-<br>-<br>st Time:<br>Mar 2024<br>st 1st Split<br>-<br>-<br>-<br>-<br>-<br>-<br>-<br>-<br>-<br>-<br>-<br>-<br>-                                             | M<br>4.25<br>6.50<br>9.50<br>3.00<br>1.50<br>Time:<br>M<br>3.00<br>1.50<br>1.75<br>8.75<br>6.00                                       | BBG 26<br>IPS 17.3<br>W/2G<br>Hard To Get<br>Bella Sensatic<br>Moustache Mi<br>Bella Sensatic<br>Wild William<br>Best Wi<br>No wins<br>W/2G<br>Jimmy Joseph<br>Shirl's Memory<br>Bella Sensation<br>Moustache Mic<br>Showtime Imog                                                                 | 9.98 1 07 Au<br>30 3 23 Jan<br>4 90 6<br>6 6k 6<br>90 4<br>2<br>90 2<br>90 4<br>90 5<br>90 5<br>90 5<br>90 5<br>90 5<br>90 5<br>90 5<br>90 5                                                                                                                                                                                                                                               | g 2023 (46<br>2023 (288)<br>\$4.60<br>\$23.00<br>\$15.00<br>\$41.00<br>\$6.50<br>er Tracks:<br>s<br>\$<br>\$<br>\$<br>\$<br>\$<br>\$<br>\$<br>\$<br>\$<br>\$<br>\$<br>\$<br>\$<br>\$<br>\$<br>\$<br>\$<br>\$                                                        | Owner/s:<br>Justin Reid         Box History         I       22         Vin       1         2nd-3rd       1         Starts       5       4         Winning Distance         <400                                                                                                                                                                                                                                                                                                                                                                                                                                                                                                                                                                                                                                                                                                                                                                                                                                                                                                                                                                                                                                                                                                                                                                                                                                                                                                                                                                                                                                                                                                                                                                                                                                                                                                                                                                                                                                                                                                                                                | 0       0       0       0         1       0       0       0         2       2       2       2         ess                                                                                                                                                                                                                                                                                                                                                                                                                                                                                                                                                           |
| B         W(kg)         D           25,4         3i           25,1         3i           24,8         3i           25,0         3i           1         25,0           8         24,8           9         25,0           9         25,0           9         25,0           9         26,1           9         26,1           9         26,1           9         26,1           9         26,1           9         26,1           25,2         3i           1         25,7           25,8         3i           1         25,7           3         25,4           3         25,4           3         25,4           8         Black           22 Nov 2021                                                                                                                                                                                                                                                                                                                                                                                                                                                                                                                                                                                                                                                                                                                                                                                                                                                                                                                                                                                                                                                                                                                                                                                                                                                                                                                                                                                                                                                                                                                                                                                                                                                                                                                                                                                                                                                                                                                                                                                                                                                                                                                                                                                                                                                                                                                                                                                                                                                                                                                                                                                                                                                                                                                                                                                                                                                                                                                                                                                                                                                                                                                                                                                                                                                                                                                                                                                                                                                                                                                                                                                                                                                                                                                                                                                                                                                                                                                                                                                                                                                                                                                                                                                  | 80         24 Feb 24           80         01 Mar 24           80         06 Apr 24           80         16 Apr 24           80         04 May 24                                                                                                                                                                                                                                                                                                                                                 | TD: 15; 0 - 2 - 1         Track       Grade         TWN       5         TD: 10; 2 - 3 - 3         Track       Grade         TWN       5         Win / Plc:       13%                                                                                                                                                                                                                                                                                                                                                                                                                                                                                                                                                                                                                                                                                                                                                                                                                                                                                                                                                                                                                                                                                                                                                                                                                                                                                                                                                                                                                                                                                                                                                                                                                                                                                                                                                                                                                                                                                                                                                                                                                                                                                                                                                                                                                                                                                                                                                                                                                                                                                                                                                                                                                                                                                                                                                                                                                                                                                                                                                                                                                                                                                                                                                                                                                                                                                                                                                                                                                                                                                                                                                      | AT<br>22.53<br>22.47<br>22.78<br>22.41<br>22.25<br>5,380<br>/ 80%<br>5-3<br>AT<br>22.30<br>22.25<br>22.33<br>22.50<br>22.54                                                                                                                                                                                                                                                                                                                                                                                                                                                                                                                                                                                                                                                                                                                                                                                                                                                                                                                                                                                                                                                                                                                                                                                                                                                                                                                                                                                                                                                                                                                                                                                                                                                                                                                                                                                                                                                                                                                                                                                                                                                                                                                                                                                                                                                                                                                                                                                                                                                                                                                                                                                                                                                                                                                                                                                                                                                                                                                                                                                                                                                                         | 22.24<br>22.01<br>22.11<br>22.20<br>22.14<br>WT<br>22.09<br>22.15<br>22.20<br>21.89                                                          | This T/D Be           N/A           BON         A1           21.90         -           21.93         -           21.74         -           21.76         -           This T/D Be         -           21.76         -           This T/D Be         -           21.50         1           This T/D Be         -           21.59         -           21.53         -           21.53         -           21.90         -                                                                                                                                                                                                                                                                                                                                                                                                                                                                                                                                                                                                                                                                                                                                                                                                                                                                                                                                                                                                                                                                                                                                                                                                                                                                                                                                                                                                                                                                                                                                                                                                                                                                                                                                                                                                                                                                                                                                                                                                                                                                                                                                                                                                                                                                                                                                                                                                                                                                                                                                                                                                                                                               | st 1st Split<br>S A2S<br>-<br>-<br>-<br>-<br>-<br>st Time:<br>Mar 2024<br>st 1st Split<br>-<br>-<br>-<br>-<br>-<br>-<br>-<br>-<br>-<br>-<br>-<br>-<br>-                                             | M<br>4.25<br>6.50<br>9.50<br>3.00<br>1.50<br>Time:<br>M<br>3.00<br>1.50<br>1.75<br>8.75<br>6.00                                       | BBG 26<br>IPS 17.3<br>W/2G<br>Hard To Get<br>Bella Sensatic<br>Moustache Mi<br>Bella Sensatic<br>Wild William<br>Best Wi<br>No wins<br>W/2G<br>Jimmy Joseph<br>Shirl's Memory<br>Bella Sensation<br>Moustache Mic<br>Showtime Imog                                                                 | 9.98 1 07 Au<br>30 3 23 Jan<br>4 90 6<br>6 6k 6<br>90 4<br>2<br>90 2<br>90 4<br>90 5<br>90 5<br>90 5<br>90 5<br>90 5<br>90 5<br>90 5<br>90 5                                                                                                                                                                                                                                               | g 2023 (46<br>2023 (288)<br>\$4.60<br>\$23.00<br>\$15.00<br>\$41.00<br>\$6.50<br>er Tracks:<br>s<br>\$<br>\$<br>\$<br>\$<br>\$<br>\$<br>\$<br>\$<br>\$<br>\$<br>\$<br>\$<br>\$<br>\$<br>\$<br>\$<br>\$<br>\$                                                        | Owner/s:<br>Justin Reid       Box History       I     I       I     I       I     I       I     I       I     I       I     I       I     I       I     I       I     I       I     I       I     I       I     I       I     I       I     I       I     I       I     I       I     I       I     I       I     I       I     I       I     I       I     I       I     I       I     I       I     I       I     I       I     I       I     I       I     I       I     I       I     I       I     I       I     I       I     I       I     I       I     I       I     I       I     I       I     I       I     I       I     I       I     I       I <thi< th="">       I<td>0       0       0       0         1       0       0       0         2       2       2       2         ess      </td></thi<>                                                                                                                                                                                                                                                                                                                                                                                                                                                                                                                                                                                                                                                                                                                                                                                                                                                                                                                                                                                                                                                                                                                                                                                                                                                                                                              | 0       0       0       0         1       0       0       0         2       2       2       2         ess                                                                                                                                                                                                                                                                                                                                                                                                                                                                                                                                                           |
| B         W(kg)         D           25,4         3i           25,1         3i           24,8         3i           25,0         3i           1         25,0           8         X4,8           9         25,0           9         7,25,0           9         W(kg)         D           1         25,0         3i           1         25,0         3i           1         25,0         3i           2         25,1         3i           2         25,3         3i           1         25,7         3i           2         25,4         3i           3         25,4         3i           4         30,00000000000000000000000000000000000                                                                                                                                                                                                                                                                                                                                                                                                                                                                                                                                                                                                                                                                                                                                                                                                                                                                                                                                                                                                                                                                                                                                                                                                                                                                                                                                                                                                                                                                                                                                                                                                                                                                                                                                                                                                                                                                                                                                                                                                                                                                                                                                                                                                                                                                                                                                                                                                                                                                                                                                                                                                                                                                                                                                                                                                                                                                                                                                                                                                                                                                                                                                                                                                                                                                                                                                                                                                                                                                                                                                                                                                                                                                                                                                                                                                                                                                                                                                                                         | 80         24 Feb 24           80         01 Mar 24           80         06 Apr 24           80         16 Apr 24           80         04 May 24                                                                                                                                                                                                                                                                                                                                                 | TD: 15; 0 - 2 - 1         Track       Grade         TWN       5         TWN       7         TO: 10; 2 - 3 - 3       7         Track       Grade         TWN       5         Win / Pic: 13%         Career: 16; 2 - 4                                                                                                                                                                                                                                                                                                                                                                                                                                                                                                                                                                                                                                                                                                                                                                                                                                                                                                                                                                                                                                                                                                                                                                                                                                                                                                                                                                                                                                                                                                                                                                                                                                                                                                                                                                                                                                                                                                                                                                                                                                                                                                                                                                                                                                                                                                                                                                                                                                                                                                                                                                                                                                                                                                                                                                                                                                                                                                                                                                                                                                                                                                                                                                                                                                                                                                                                                                                                                                                                                                                                                                                                                                                                      | AT<br>22.53<br>22.47<br>22.78<br>22.41<br>22.25<br>5,380<br>/ 80%<br>5-3<br>AT<br>22.30<br>22.25<br>22.33<br>22.50<br>22.54                                                                                                                                                                                                                                                                                                                                                                                                                                                                                                                                                                                                                                                                                                                                                                                                                                                                                                                                                                                                                                                                                                                                                                                                                                                                                                                                                                                                                                                                                                                                                                                                                                                                                                                                                                                                                                                                                                                                                                                                                                                                                                                                                                                                                                                                                                                                                                                                                                                                                                                                                                                                                                                                                                                                                                                                                                                                                                                                                                                                                                                                         | 22.24<br>22.01<br>22.11<br>22.20<br>22.14<br>WT<br>22.09<br>22.15<br>22.20<br>21.89                                                          | This T/D Be           21.97         -           21.90         -           21.93         -           21.74         -           21.76         -           21.76         -           This T/D Be         2           22.08         1           This T/D Be         15           This T/D Be         -           21.50         -           21.59         -           21.74         -           21.59         -           21.53         -           21.90         -                                                                                                                                                                                                                                                                                                                                                                                                                                                                                                                                                                                                                                                                                                                                                                                                                                                                                                                                                                                                                                                                                                                                                                                                                                                                                                                                                                                                                                                                                                                                                                                                                                                                                                                                                                                                                                                                                                                                                                                                                                                                                                                                                                                                                                                                                                                                                                                                                                                                                                                                                                                                                       | st 1st Split<br>S A2S<br>-<br>-<br>-<br>-<br>-<br>-<br>-<br>-<br>-<br>-<br>-<br>-<br>-                                                                                                              | M<br>4.25<br>6.50<br>9.50<br>3.00<br>1.50<br>Time:<br>M<br>3.00<br>1.50<br>1.75<br>8.75<br>6.00                                       | BBG 26<br>IPS 17.3<br>W/2G<br>Hard To Get<br>Bella Sensatic<br>Moustache Mi<br>Bella Sensatic<br>Wild William<br>Best Wi<br>No wins<br>W/2G<br>Jimmy Joseph<br>Shirl's Memory<br>Bella Sensation<br>Moustache Mic<br>Showtime Imog                                                                 | 9.98 1 07 Au<br>30 3 23 Jan<br>4 90 6<br>6 6k 6<br>90 4<br>2<br>90 2<br>90 4<br>90 5<br>90 5<br>90 5<br>90 5<br>90 5<br>90 5<br>90 5<br>90 5                                                                                                                                                                                                                                               | g 2023 (46<br>2023 (288)<br>\$4.60<br>\$23.00<br>\$15.00<br>\$41.00<br>\$6.50<br>er Tracks:<br>s<br>\$<br>\$<br>\$<br>\$<br>\$<br>\$<br>\$<br>\$<br>\$<br>\$<br>\$<br>\$<br>\$<br>\$<br>\$<br>\$<br>\$<br>\$                                                        | Owner/s:<br>Justin Reid         Box History         I       22         Vin       1         2nd-3rd       1         Starts       5       4         Winning Distance         <400                                                                                                                                                                                                                                                                                                                                                                                                                                                                                                                                                                                                                                                                                                                                                                                                                                                                                                                                                                                                                                                                                                                                                                                                                                                                                                                                                                                                                                                                                                                                                                                                                                                                                                                                                                                                                                                                                                                                                | 0       0       0       0         1       0       0       0         2       2       2       2         ess                                                                                                                                                                                                                                                                                                                                                                                                                                                                                                                                                           |
| B         W(kg)         D           25.4         3i           25.4         3i           25.1         3i           24.8         3i           1         25.0           8         24.8           9         25.0           8         7           9         8           9         7           25.0         3i           1         25.0           8         W(kg)           9         W(kg)           1         25.7           25.8         3i           25.7         3i           25.4         3i           25.4         3i           3         25.4           3         25.4           3         25.4           3         25.4           3         25.4           3         25.4           3         25.4           3         25.4           3         25.4           3         3           3         3           3         3           3         3           3         3 </td <td>80     24 Feb 24       80     01 Mar 24       80     06 Apr 24       80     16 Apr 24       80     04 May 24         DGATIVE (5)       (m)     Date       80     02 Apr 24       80     02 Apr 24       80     03 Apr 24       80     04 May 24</td> <td>TD: 15; 0 - 2 - 1         Track       Grade         TWN       5         TO: 10; 2 - 3 - 3         Track       Grade         TWN       5         Win / Pic: 13%         Career: 16; 2 - 4 - 1</td> <td>AT<br/>22.53<br/>22.47<br/>22.78<br/>22.41<br/>22.25<br/>5,380<br/>/ 80%<br/>5-3<br/>AT<br/>22.30<br/>22.25<br/>22.33<br/>22.50<br/>22.54<br/>5,730<br/>/ 44%<br/>/ - 1</td> <td>22.24<br/>22.01<br/>22.11<br/>22.20<br/>22.14<br/>WT<br/>22.09<br/>22.15<br/>22.20<br/>21.89<br/>22.11</td> <td>This T/D Be       N/A     A1       21.90     -       21.90     -       21.74     -       21.76     -       21.76     -       21.76     -       5     This T/D Be       21.50     -       21.59     -       21.74     -       21.50     -       21.53     -       21.74     -       21.53     -       21.90     -       21.753     -       21.754     -       21.755     -       21.76     -</td> <td>st 1st Split<br/>S A2S<br/>-<br/>-<br/>-<br/>-<br/>-<br/>-<br/>-<br/>-<br/>-<br/>-<br/>-<br/>-<br/>-</td> <td>M<br/>4.25<br/>6.50<br/>9.50<br/>3.00<br/>1.50<br/>Time:<br/>M<br/>3.00<br/>1.50<br/>1.75<br/>8.75<br/>6.00</td> <td>BBG 26<br/>IPS 17.3<br/>W/2G<br/>Hard To Get<br/>Bella Sensatic<br/>Wild William<br/>Bella Sensatio<br/>Wild William<br/>Best Wi<br/>No wins<br/>W/2G<br/>Jimmy Joseph<br/>Shirl's Memory<br/>Bella Sensatio<br/>Moustache Mic<br/>Showtime Imog</td> <td>198 1 07 Au<br/>30 3 23 Jan<br/>P<br/>40 6<br/>6ck 6<br/>9 4<br/>2<br/>10 Times Other<br/>at other track<br/>F<br/>3<br/>3<br/>4<br/>2<br/>10 Times Other<br/>at other track<br/>P<br/>10 1 1 1 1 1 1 1 1 1 1 1 1 1 1 1 1 1 1</td> <td>g 2023 (46<br/>2023 (288)<br/>\$4.60<br/>\$23.00<br/>\$15.00<br/>\$41.00<br/>\$6.50<br/><b>er Tracks:</b><br/>\$<br/>\$<br/>\$<br/>\$<br/>\$<br/>\$<br/>\$<br/>\$<br/>\$<br/>\$<br/>\$<br/>\$<br/>\$<br/>\$<br/>\$<br/>\$<br/>\$<br/>\$<br/>\$</td> <td>Owner/s:<br/>Justin Reid         Box History         I       I         I       I         I       I         I       I         I       I         I       I         I       I         I       I         I       I         I       I         I       I         I       I         Starts       I         I       I         Vinning Distance         &lt;400</td> 400+         Starts       I         I       I         Box History         I       I         I       I         I       I         I       I         I       I         I       I         I       I         I       I         I       I         I       I         I       I         I       I         I       I         I       I         I       I         I       I         I       I <t< td=""><td>0       0       0       0         1       0       0       0         2       2       2       5         00+       600+       7       7         0       0       1       0       3         9       1       0       3       3         90+       600+       7       7       0         0       1       0       3       3         90+       600+       7       7       5         00+       600+       7       5       5         1       0       5       5       5       5         0       0       5       5       5       5         naffey       1       1       1       1       1</td></t<> | 80     24 Feb 24       80     01 Mar 24       80     06 Apr 24       80     16 Apr 24       80     04 May 24         DGATIVE (5)       (m)     Date       80     02 Apr 24       80     02 Apr 24       80     03 Apr 24       80     04 May 24                                                                                                                                                                                                                                                  | TD: 15; 0 - 2 - 1         Track       Grade         TWN       5         TO: 10; 2 - 3 - 3         Track       Grade         TWN       5         Win / Pic: 13%         Career: 16; 2 - 4 - 1                                                                                                                                                                                                                                                                                                                                                                                                                                                                                                                                                                                                                                                                                                                                                                                                                                                                                                                                                                                                                                                                                                                                                                                                                                                                                                                                                                                                                                                                                                                                                                                                                                                                                                                                                                                                                                                                                                                                                                                                                                                                                                                                                                                                                                                                                                                                                                                                                                                                                                                                                                                                                                                                                                                                                                                                                                                                                                                                                                                                                                                                                                                                                                                                                                                                                                                                                                                                                                                                                                                                                                                                                                                                          | AT<br>22.53<br>22.47<br>22.78<br>22.41<br>22.25<br>5,380<br>/ 80%<br>5-3<br>AT<br>22.30<br>22.25<br>22.33<br>22.50<br>22.54<br>5,730<br>/ 44%<br>/ - 1                                                                                                                                                                                                                                                                                                                                                                                                                                                                                                                                                                                                                                                                                                                                                                                                                                                                                                                                                                                                                                                                                                                                                                                                                                                                                                                                                                                                                                                                                                                                                                                                                                                                                                                                                                                                                                                                                                                                                                                                                                                                                                                                                                                                                                                                                                                                                                                                                                                                                                                                                                                                                                                                                                                                                                                                                                                                                                                                                                                                                                              | 22.24<br>22.01<br>22.11<br>22.20<br>22.14<br>WT<br>22.09<br>22.15<br>22.20<br>21.89<br>22.11                                                 | This T/D Be       N/A     A1       21.90     -       21.90     -       21.74     -       21.76     -       21.76     -       21.76     -       5     This T/D Be       21.50     -       21.59     -       21.74     -       21.50     -       21.53     -       21.74     -       21.53     -       21.90     -       21.753     -       21.754     -       21.755     -       21.76     -                                                                                                                                                                                                                                                                                                                                                                                                                                                                                                                                                                                                                                                                                                                                                                                                                                                                                                                                                                                                                                                                                                                                                                                                                                                                                                                                                                                                                                                                                                                                                                                                                                                                                                                                                                                                                                                                                                                                                                                                                                                                                                                                                                                                                                                                                                                                                                                                                                                                                                                                                                                                                                                                                          | st 1st Split<br>S A2S<br>-<br>-<br>-<br>-<br>-<br>-<br>-<br>-<br>-<br>-<br>-<br>-<br>-                                                                                                              | M<br>4.25<br>6.50<br>9.50<br>3.00<br>1.50<br>Time:<br>M<br>3.00<br>1.50<br>1.75<br>8.75<br>6.00                                       | BBG 26<br>IPS 17.3<br>W/2G<br>Hard To Get<br>Bella Sensatic<br>Wild William<br>Bella Sensatio<br>Wild William<br>Best Wi<br>No wins<br>W/2G<br>Jimmy Joseph<br>Shirl's Memory<br>Bella Sensatio<br>Moustache Mic<br>Showtime Imog                                                                  | 198 1 07 Au<br>30 3 23 Jan<br>P<br>40 6<br>6ck 6<br>9 4<br>2<br>10 Times Other<br>at other track<br>F<br>3<br>3<br>4<br>2<br>10 Times Other<br>at other track<br>P<br>10 1 1 1 1 1 1 1 1 1 1 1 1 1 1 1 1 1 1                                                                                                                                                                               | g 2023 (46<br>2023 (288)<br>\$4.60<br>\$23.00<br>\$15.00<br>\$41.00<br>\$6.50<br><b>er Tracks:</b><br>\$<br>\$<br>\$<br>\$<br>\$<br>\$<br>\$<br>\$<br>\$<br>\$<br>\$<br>\$<br>\$<br>\$<br>\$<br>\$<br>\$<br>\$<br>\$                                                | Owner/s:<br>Justin Reid         Box History         I       I         I       I         I       I         I       I         I       I         I       I         I       I         I       I         I       I         I       I         I       I         I       I         Starts       I         I       I         Vinning Distance         <400                                                                                                                                                                                                                                                                                                                                                                                                                                                                                                                                                                                                                                                                                                                                                                                                                                                                                                                                                                                                                                                                                                                                                                                                                                                                                                                                                                                                                                                                                                                                                                                                                                                                                                                                                                             | 0       0       0       0         1       0       0       0         2       2       2       5         00+       600+       7       7         0       0       1       0       3         9       1       0       3       3         90+       600+       7       7       0         0       1       0       3       3         90+       600+       7       7       5         00+       600+       7       5       5         1       0       5       5       5       5         0       0       5       5       5       5         naffey       1       1       1       1       1                                                                                          |
| B       W(kg)       D         25.4       33         25.1       33         24.8       33         25.0       34         25.0       34         25.0       34         25.0       34         25.0       34         25.0       34         25.0       34         25.0       34         25.0       34         25.0       34         25.1       34         25.2       34         25.3       34         25.4       34         3       25.4         3       25.4         3       25.4         3       25.4         3       25.4         3       25.4         3       25.4         3       25.4         3       25.4         3       25.4         3       25.4         3       25.4         3       25.4         3       35         3       36         3       37         3       36         3       37                                                                                                                                                                                                                                                                                                                                                                                                                                                                                                                                                                                                                                                                                                                                                                                                                                                                                                                                                                                                                                                                                                                                                                                                                                                                                                                                                                                                                                                                                                                                                                                                                                                                                                                                                                                                                                                                                                                                                                                                                                                                                                                                                                                                                                                                                                                                                                                                                                                                                                                                                                                                                                                                                                                                                                                                                                                                                                                                                                                                                                                                                                                                                                                                                                                                                                                                                                                                                                                                                                                                                                                                                                                                                                                                                                                                                                                                                                                                                                                                                                            | 80     24 Feb 24       80     01 Mar 24       80     06 Apr 24       80     16 Apr 24       80     04 May 24   DGATIVE (5)       (m)     Date       80     02 Apr 24       80     02 Apr 24       80     02 Apr 24       80     02 Apr 24       80     16 Apr 24       80     02 Apr 24       80     23 Apr 24       80     27 Apr 24       IADOW (5)                                                                                                                                            | TD: 15; 0 - 2 - 1           Track         Grade           TWN         5           TWN         7           Track         Grade           TWN         5           Win / Pic: 13%           Career: 16; 2 - 4 - 1           Track         Grade                                                                                                                                                                                                                                                                                                                                                                                                                                                                                                                                                                                                                                                                                                                                                                                                                                                                                                                                                                                                                                                                                                                                                                                                                                                                                                                                                                                                                                                                                                                                                                                                                                                                                                                                                                                                                                                                                                                                                                                                                                                                                                                                                                                                                                                                                                                                                                                                                                                                                                                                                                                                                                                                                                                                                                                                                                                                                                                                                                                                                                                                                                                                                                                                                                                                                                                                                                                                                                                                                                                                                                                      | AT<br>22.53<br>22.47<br>22.78<br>22.41<br>22.25<br>5,380<br>/ 80%<br>- 3<br>AT<br>22.30<br>22.25<br>22.33<br>22.50<br>22.54<br>5,730<br>/ 44%<br>- 1<br>AT                                                                                                                                                                                                                                                                                                                                                                                                                                                                                                                                                                                                                                                                                                                                                                                                                                                                                                                                                                                                                                                                                                                                                                                                                                                                                                                                                                                                                                                                                                                                                                                                                                                                                                                                                                                                                                                                                                                                                                                                                                                                                                                                                                                                                                                                                                                                                                                                                                                                                                                                                                                                                                                                                                                                                                                                                                                                                                                                                                                                                                          | 22.24<br>22.01<br>22.11<br>22.20<br>22.14<br>WT<br>22.09<br>22.15<br>22.20<br>21.89<br>22.11<br>WT                                           | This T/D Be       21.97     -       21.93     -       21.94     -       21.74     -       21.76     -       21.76     -       21.76     -       21.76     -       21.76     -       21.76     -       50N     A13       21.50     -       21.53     -       21.74     -       21.53     -       21.90     -       21.74     -       21.53     -       21.90     -       21.74     -       21.53     -       21.90     -       21.74     -       21.53     -       21.74     -       21.33     0       This T/D Be     -       22.03     0       This T/D Be     -       22.03     0       This T/D Be     -       20.3     0       0     -       20.01     2                                                                                                                                                                                                                                                                                                                                                                                                                                                                                                                                                                                                                                                                                                                                                                                                                                                                                                                                                                                                                                                                                                                                                                                                                                                                                                                                                                                                                                                                                                                                                                                                                                                                                                                                                                                                                                                                                                                                                                                                                                                                                                                                                                                                                                                                                                                                                                                                                         | st 1st Split<br>S A2S<br>-<br>-<br>-<br>-<br>-<br>-<br>-<br>-<br>-<br>-<br>-<br>-<br>-                                                                                                              | М<br>4.25<br>6.50<br>9.50<br>3.00<br>1.50<br>Тіте:<br>М<br>3.00<br>1.50<br>1.50<br>1.75<br>8.75<br>6.00                               | BBG 26<br>IPS 17.3<br>W/2G<br>Hard To Get<br>Bella Sensatic<br>Wild William<br>Bella Sensatic<br>Wild William<br>Best Wi<br>No wins<br>Showtine Imog<br>Best Wi<br>No wins                                                                                                                         | 98 1 07 Au<br>30 3 23 Jan<br>P<br>40n 6<br>ck 6<br>on 4<br>2<br>in Times Other<br>at other track<br>F<br>3<br>3<br>sk 2<br>gen 5                                                                                                                                                                                                                                                           | g 2023 (46<br>2023 (288<br>\$4.60<br>\$15.00<br>\$41.00<br>\$6.50<br><b>or Tracks:</b><br>s<br><b>S</b><br><b>S</b><br><b>S</b><br><b>S</b><br><b>S</b><br><b>S</b><br><b>S</b><br><b>S</b><br><b>S</b><br><b>S</b>                                                 | Owner/s:<br>Justin Reid       Box History       I     22       Vin     1       2nd-3rd     1       Starts     5       400     400+       50     1       Trainer:<br>Bradley Belford<br>Owner/s:<br>Mick Darragh       Box History       0     1       2     3       Vin     1       0     2       2     0       Trainer:<br>Bobbie-Jean Ch<br>Owner/s:<br>Bobbie-Jean Ch       Box History                                                                                                                                                                                                                                                                                                                                                                                                                                                                                                                                                                                                                                                                                                                                                                                                                                                                                                                                                                                                                                                                                                                                                                                                                                                                                                                                                                                                                                                                                                                                                                                                                                                                                                                                     | 0       0       0       0         1       0       0       0         2       2       2       5         ess                                                                                                                                                                                                                                                                                                                                                                                                                                                                                                                                                           |
| B         W(kg)         D           25.4         33           25.1         33           25.1         31           25.0         31           25.0         31           25.0         31           25.0         31           25.0         31           25.0         31           25.0         31           25.7         31           25.7         31           25.4         31           25.7         31           25.4         31           25.4         31           3         25.4           3         25.4           3         25.4           3         25.4           3         25.4           3         25.4           3         25.4           3         25.4           3         25.4           3         25.4           3         25.4           3         25.4           3         25.4           3         3           3         3           3         3           4                                                                                                                                                                                                                                                                                                                                                                                                                                                                                                                                                                                                                                                                                                                                                                                                                                                                                                                                                                                                                                                                                                                                                                                                                                                                                                                                                                                                                                                                                                                                                                                                                                                                                                                                                                                                                                                                                                                                                                                                                                                                                                                                                                                                                                                                                                                                                                                                                                                                                                                                                                                                                                                                                                                                                                                                                                                                                                                                                                                                                                                                                                                                                                                                                                                                                                                                                                                                                                                                                                                                                                                                                                                                                                                                                                                                                                                                                                                                                           | 80     24 Feb 24       80     01 Mar 24       80     06 Apr 24       80     16 Apr 24       80     04 May 24   DGATIVE (5)       (m)     Date       80     02 Apr 24       80     02 Apr 24       80     02 Apr 24       80     02 Apr 24       80     23 Apr 24       80     27 Apr 24       IADOW (5)   (m) Date       80     22 Dec 23                                                                                                                                                        | TD: 15; 0 - 2 - 1         Track       Grade         TWN       5         TD: 10; 2 - 3 - 3         Track       Grade         TWN       5         Win / Plc: 13%         Career: 16; 2 - 4 - 1         Track       Grade         TWN       5                                                                                                                                                                                                                                                                                                                                                                                                                                                                                                                                                                                                                                                                                                                                                                                                                                                                                                                                                                                                                                                                                                                                                                                                                                                                                                                                                                                                                                                                                                                                                                                                                                                                                                                                                                                                                                                                                                                                                                                                                                                                                                                                                                                                                                                                                                                                                                                                                                                                                                                                                                                                                                                                                                                                                                                                                                                                                                                                                                                                                                                                                                                                                                                                                                                                                                                                                                                                                                                                                                                                                                                                                                                | AT<br>22.53<br>22.47<br>22.78<br>22.41<br>22.25<br>5,380<br>/ 80%<br>/ 80%<br>/ 80%<br>/ 80%<br>/ 80%<br>/ 80%<br>/ 80%<br>/ 22.25<br>22.33<br>22.50<br>22.54<br>5,730<br>/ 44%<br>/ 44%<br>/ 44%<br>/ 44%<br>/ 44%                                                                                                                                                                                                                                                                                                                                                                                                                                                                                                                                                                                                                                                                                                                                                                                                                                                                                                                                                                                                                                                                                                                                                                                                                                                                                                                                                                                                                                                                                                                                                                                                                                                                                                                                                                                                                                                                                                                                                                                                                                                                                                                                                                                                                                                                                                                                                                                                                                                                                                                                                                                                                                                                                                                                                                                                                                                                                                                                                                                 | 22.24<br>22.01<br>22.11<br>22.20<br>22.14<br>WT<br>22.09<br>22.15<br>22.20<br>21.89<br>22.11<br>22.20<br>21.89<br>22.11                      | This T/D Be           N/A           BON         A1           21.90         -           21.93         -           21.74         -           21.76         -           21.77         -           21.76         -           This T/D Be         22.08           2.08         1           This T/D Be         -           N/A         -           BON         A13           21.59         -           21.74         -           21.75         -           21.74         -           21.53         -           21.74         -           21.75         -           21.74         -           21.75         -           21.74         -           21.90         -           This T/D Be         -           7         28           BON         A13           21.90         -           21.90         -           21.90         -           21.90         -           21.90         -           21.91         28 <td>st 1st Split<br/>S A2S<br/>-<br/>-<br/>-<br/>-<br/>-<br/>-<br/>-<br/>-<br/>-<br/>-<br/>-<br/>-<br/>-</td> <td>М<br/>4.25<br/>6.50<br/>9.50<br/>3.00<br/>1.50<br/>Тіте:<br/>М<br/>3.00<br/>1.50<br/>1.50<br/>1.75<br/>8.75<br/>6.00</td> <td>BBG 26<br/>IPS 17.3<br/>W/2G<br/>Hard To Get<br/>Bella Sensatic<br/>Wild William<br/>Bella Sensatic<br/>Wild William<br/>Best Wi<br/>No wins<br/>Showtine Imog<br/>Best Wi<br/>No wins</td> <td>98 1 07 Au<br/>30 3 23 Jan<br/>P<br/>40 n 6<br/>6ck 6<br/>9n 4<br/>2<br/>2<br/>in Times Oth<br/>at other track<br/>gen 5<br/>in Times Oth<br/>at other track</td> <td>g 2023 (46<br/>2023 (288)<br/>\$4.60<br/>\$15.00<br/>\$41.00<br/>\$6.50<br/><b>er Tracks:</b><br/>\$<br/><b>SP</b><br/>\$2.40<br/>\$2.25<br/>\$3.00<br/>\$3.70<br/><b>SP</b><br/><b>SP</b><br/>\$3.70</td> <td>Owner/s:<br/>Justin Reid       Box History       I     I       I     I       I     I       I     I       I     I       I     I       I     I       I     I       I     I       I     I       I     I       I     I       I     I       I     I       I     I       I     I       I     I       I     I       I     I       I     I       I     I       I     I       I     I       I     I       I     I       I     I       I     I       I     I       I     I       I     I       I     I       I     I       I     I       I     I       I     I       I     I       I     I       I     I       I     I       I     I       I     I       I     I       I     <thi< th="">       I<td>0       0       0       0         1       0       0       0         2       2       2       5         ess       0       0       0         00+       600+       7       0         0       0       0       2         4       5       6       7         0       0       0       2         0       0       0       2         0       0       0       2         0       0       0       2         0       0       0       2         0       0       0       2         0       0       0       3         900+       600+       7         0       0       0         14       5       6       7         0       0       0       0</td></thi<></td> | st 1st Split<br>S A2S<br>-<br>-<br>-<br>-<br>-<br>-<br>-<br>-<br>-<br>-<br>-<br>-<br>-                                                                                                              | М<br>4.25<br>6.50<br>9.50<br>3.00<br>1.50<br>Тіте:<br>М<br>3.00<br>1.50<br>1.50<br>1.75<br>8.75<br>6.00                               | BBG 26<br>IPS 17.3<br>W/2G<br>Hard To Get<br>Bella Sensatic<br>Wild William<br>Bella Sensatic<br>Wild William<br>Best Wi<br>No wins<br>Showtine Imog<br>Best Wi<br>No wins                                                                                                                         | 98 1 07 Au<br>30 3 23 Jan<br>P<br>40 n 6<br>6ck 6<br>9n 4<br>2<br>2<br>in Times Oth<br>at other track<br>gen 5<br>in Times Oth<br>at other track                                                                                                                                                                                                                                           | g 2023 (46<br>2023 (288)<br>\$4.60<br>\$15.00<br>\$41.00<br>\$6.50<br><b>er Tracks:</b><br>\$<br><b>SP</b><br>\$2.40<br>\$2.25<br>\$3.00<br>\$3.70<br><b>SP</b><br><b>SP</b><br>\$3.70                                                                              | Owner/s:<br>Justin Reid       Box History       I     I       I     I       I     I       I     I       I     I       I     I       I     I       I     I       I     I       I     I       I     I       I     I       I     I       I     I       I     I       I     I       I     I       I     I       I     I       I     I       I     I       I     I       I     I       I     I       I     I       I     I       I     I       I     I       I     I       I     I       I     I       I     I       I     I       I     I       I     I       I     I       I     I       I     I       I     I       I     I       I     I       I     I       I <thi< th="">       I<td>0       0       0       0         1       0       0       0         2       2       2       5         ess       0       0       0         00+       600+       7       0         0       0       0       2         4       5       6       7         0       0       0       2         0       0       0       2         0       0       0       2         0       0       0       2         0       0       0       2         0       0       0       2         0       0       0       3         900+       600+       7         0       0       0         14       5       6       7         0       0       0       0</td></thi<>                                                                                                                                                                                                                                                                                                                                                                                                                                                                                                                                                                                                                                                                                                                                                                                                    | 0       0       0       0         1       0       0       0         2       2       2       5         ess       0       0       0         00+       600+       7       0         0       0       0       2         4       5       6       7         0       0       0       2         0       0       0       2         0       0       0       2         0       0       0       2         0       0       0       2         0       0       0       2         0       0       0       3         900+       600+       7         0       0       0         14       5       6       7         0       0       0       0                                           |
| B         W(kg)         D           25.4         33           25.1         33           25.1         33           25.1         33           25.0         33           25.0         33           1         25.0           8         24.8           3         25.0           8         Red Fwn           25 Dec 2021           Fernando Bale           Gunnell           8         W(kg)           25.8         31           25.7         33           1         25.7         31           25.4         33           3         25.4         31           3         25.4         31           3         25.4         31           3         25.4         31           3         25.4         31           3         27.4         31           3         27.4         31           3         27.3         34                                                                                                                                                                                                                                                                                                                                                                                                                                                                                                                                                                                                                                                                                                                                                                                                                                                                                                                                                                                                                                                                                                                                                                                                                                                                                                                                                                                                                                                                                                                                                                                                                                                                                                                                                                                                                                                                                                                                                                                                                                                                                                                                                                                                                                                                                                                                                                                                                                                                                                                                                                                                                                                                                                                                                                                                                                                                                                                                                                                                                                                                                                                                                                                                                                                                                                                                                                                                                                                                                                                                                                                                                                                                                                                                                                                                                                                                                                                                                                                                                               | 80         24 Feb 24           80         01 Mar 24           80         06 Apr 24           80         16 Apr 24           80         04 May 24   DGATIVE (5)           (m)         Date           80         02 Apr 24           80         02 Apr 24           80         02 Apr 24           80         23 Apr 24           80         27 Apr 24           IADOW (5)           (m)         Date                                                                                              | TD: 15; 0 - 2 - 1         Track       Grade         TWN       5         TO: 10; 2 - 3 - 3         Track       Grade         TWN       5         Track       Grade         TWN       5         Track       Grade         TWN       5         TYN       5                                                                                                                                                                                                                                                                                                                                                                                                                                                                                                                                                                                                                                                                                                                                                                                                                                                                                                                                                                                                                                                                                                                                                                                                                                                                                                                                                                                                                                                                                                                                                                                                                                                                                                                                                                                                                                                                                                                                                                                                                                                                                                                                                                                                                                                                                                                                                                                                                                                                                                                                                                                                                                                                                                                                                                                                                                                                                                                                                                                                                                                                                                                                                                                                                                                                                                                                                                                                                                                                                                                                                                       | AT<br>22.53<br>22.47<br>22.78<br>22.41<br>22.25<br>22.41<br>22.25<br>22.41<br>22.25<br>22.30<br>22.25<br>22.30<br>22.25<br>22.30<br>22.50<br>22.50<br>22.54<br>5,730<br>(44%<br>4-1<br>AT<br>22.59<br>22.15                                                                                                                                                                                                                                                                                                                                                                                                                                                                                                                                                                                                                                                                                                                                                                                                                                                                                                                                                                                                                                                                                                                                                                                                                                                                                                                                                                                                                                                                                                                                                                                                                                                                                                                                                                                                                                                                                                                                                                                                                                                                                                                                                                                                                                                                                                                                                                                                                                                                                                                                                                                                                                                                                                                                                                                                                                                                                                                                                                                         | 22.24<br>22.01<br>22.11<br>22.20<br>22.14<br>22.20<br>22.15<br>22.20<br>21.89<br>22.11<br>22.20<br>21.89<br>22.11                            | This T/D Be           RON         A1           21.90         -           21.93         -           21.93         -           21.74         -           21.75         -           21.76         -           21.76         -           This T/D Be         22.08           21.56         -           21.57         -           21.53         -           21.74         -           21.53         -           21.54         -           21.55         -           21.74         -           21.90         -           This T/D Be         22.03           20.3         0           This T/D Be         22.03           20.7         28           BON         A15           21.70         -                                                                                                                                                                                                                                                                                                                                                                                                                                                                                                                                                                                                                                                                                                                                                                                                                                                                                                                                                                                                                                                                                                                                                                                                                                                                                                                                                                                                                                                                                                                                                                                                                                                                                                                                                                                                                                                                                                                                                                                                                                                                                                                                                                                                                                                                                                                                                                                              | st 1st Split<br>S A2S<br>-<br>-<br>-<br>-<br>-<br>-<br>-<br>-<br>-<br>-<br>-<br>-<br>-                                                                                                              | М<br>4.25<br>6.50<br>9.50<br>3.00<br>1.50<br>Тіте:<br>М<br>3.00<br>1.50<br>1.75<br>6.00<br>Тіте:<br>М<br>0.25                         | BBG 26<br>IPS 17.3<br>W/2G<br>Hard To Get<br>Bella Sensatic<br>Moustache Mi<br>Bella Sensatic<br>Wild William<br>Best Wi<br>No wins<br>W/2G<br>Jimmy Joseph<br>Shirl's Memory<br>Bella Sensation<br>Moustache Mic<br>Showtime Imog<br>Best Wi<br>No wins<br>Best Wi                                | .98       1       07 Au         30       3       23 Jan         90       4       4         90       6       6         91       7       4         92       4       7         93       7       2         94       7       2         95       3       3         96       5       3         97       5       3         98       5       3         99       5       3         1       1       1 | g 2023 (46<br>2023 (288)<br>\$4.60<br>\$23.00<br>\$15.00<br>\$41.00<br>\$6.50<br><b>er Tracks:</b><br>\$<br><b>SP</b><br>\$2.40<br>\$2.40<br>\$2.20<br>\$2.210<br>\$2.210<br>\$2.25<br>\$3.00<br>\$3.70<br><b>er Tracks:</b><br>\$<br><b>SP</b><br>\$3.00<br>\$3.70 | Owner/s:<br>Justin Reid       Box History       Box History       I     I       I     I       I     I       I     I       I     I       I     I       I     I       I     I       I     I       I     I       I     I       I     I       I     I       I     I       I     I       I     I       I     I       I     I       I     I       I     I       I     I       I     I       I     I       I     I       I     I       I     I       I     I       I     I       I     I       I     I       I     I       I     I       I     I       I     I       I     I       I     I       I     I       I     I       I     I       I     I       I     I       I     I       I                                                                                                                                                                                                                                                                                                                                                                                                                                                                                                                                                                                                                                                                                                                                                                                                                                                                                                                                                                                                                                                                                                                                                                                                                                                                                                                                                                                                                                                | 0       0       0       0         1       0       0       0         2       2       2       2         css       0       0       0         00+       600+       7       0         0       0       0       1         0       0       0       1         0       0       0       1         0       1       0       3         0       1       0       3         css                                                                                                                                                                                                                                                                                                      |
| B         W(kg)         D           25.4         33           25.4         34           25.1         33           25.25.4         34           25.1         34           25.25.4         34           25.25.4         34           25.26.2         34           1         25.0           3         25.4           3         25.0           3         26.1           3         25.7           3         25.4           3         25.4           3         25.4           3         25.4           3         25.4           3         25.4           3         25.4           3         25.4           3         25.4           3         27.4           3         27.4           3         27.3           3         27.3           3         26.9           3         26.9                                                                                                                                                                                                                                                                                                                                                                                                                                                                                                                                                                                                                                                                                                                                                                                                                                                                                                                                                                                                                                                                                                                                                                                                                                                                                                                                                                                                                                                                                                                                                                                                                                                                                                                                                                                                                                                                                                                                                                                                                                                                                                                                                                                                                                                                                                                                                                                                                                                                                                                                                                                                                                                                                                                                                                                                                                                                                                                                                                                                                                                                                                                                                                                                                                                                                                                                                                                                                                                                                                                                                                                                                                                                                                                                                                                                                                                                                                                                                                                                                                                              | 80       24 Feb 24         80       01 Mar 24         80       06 Apr 24         80       16 Apr 24         80       04 May 24    CGATIVE (5)          (m)       Date         80       02 Apr 24         80       02 Apr 24         80       02 Apr 24         80       02 Apr 24         80       23 Apr 24         80       27 Apr 24    (m) Date          80       22 Dec 23         80       13 Jan 24         80       13 Jan 24         80       13 Jan 24                                 | TD: 15; 0 - 2 - 1           Track         Grade           TWN         5           TRack         Grade           TWN         5           Win / Plc: 13%           Career: 16; 2 - 4 - 1           Track         Grade           TWN         5           TWN         5                                                                                                                                                                                                                                                                                                                                                                                                                                                                                                                                                                                                                                                                                                                                                                                                                                                                                                                                                                                                                                                                                                                                                                                                                                                                                                                                                                                                                                                                                                                                                                                                                                                                                                                                                                                                                                                                                                                                                                                                                                                                                                                                                                                                                                                                                                                                                                                                                                                                                                                                                                                                                                                                                                                                                                                                                                                                                                                                                                                                                                                                                                                                                                                                                                                                                                                                                                                                                                                                                                                                                                                      | AT<br>22.53<br>22.47<br>22.78<br>22.41<br>22.25<br>5,380<br>80%<br>80%<br>80%<br>80%<br>80%<br>80%<br>22.25<br>22.33<br>22.50<br>22.54<br>5,730<br>7.44%<br>1-1<br>AT<br>22.59<br>22.15<br>22.03                                                                                                                                                                                                                                                                                                                                                                                                                                                                                                                                                                                                                                                                                                                                                                                                                                                                                                                                                                                                                                                                                                                                                                                                                                                                                                                                                                                                                                                                                                                                                                                                                                                                                                                                                                                                                                                                                                                                                                                                                                                                                                                                                                                                                                                                                                                                                                                                                                                                                                                                                                                                                                                                                                                                                                                                                                                                                                                                                                                                    | 22.24<br>22.01<br>22.11<br>22.20<br>22.14<br>22.09<br>22.15<br>22.20<br>21.89<br>22.11<br>22.20<br>21.89<br>22.11                            | This T/D Be           RON         A1           21.90         -           21.93         -           21.74         -           21.76         -           21.76         -           21.76         -           21.76         -           21.76         -           21.76         -           21.76         -           7.159         -           21.59         -           21.53         -           21.53         -           21.90         -           21.90         -           This T/D Be         22.03           20.93         -           21.90         -           21.90         -           80N         A18           20.03         0           7         28           BON         A18           21.70         -           0.00         -           21.65         -                                                                                                                                                                                                                                                                                                                                                                                                                                                                                                                                                                                                                                                                                                                                                                                                                                                                                                                                                                                                                                                                                                                                                                                                                                                                                                                                                                                                                                                                                                                                                                                                                                                                                                                                                                                                                                                                                                                                                                                                                                                                                                                                                                                                                                                                                                             | st Time:<br>S A2S<br>-<br>-<br>-<br>-<br>-<br>-<br>-<br>-<br>-<br>-<br>-<br>-<br>-                                                                                                                  | M<br>4.25<br>6.50<br>9.50<br>3.00<br>1.50<br>Time:<br>M<br>3.00<br>1.50<br>1.75<br>8.75<br>6.00<br>Time:<br>M<br>0.25<br>2.25         | BBG 26<br>IPS 17.3<br>W/2G<br>Hard To Get<br>Bella Sensatic<br>Moustache Mi<br>Bella Sensatic<br>Wild William<br>Best Wi<br>No wins<br>W/2G<br>Jimmy Joseph<br>Shin's Memory<br>Bella Sensation<br>Moustache Mic<br>Showtime Imog<br>Best Wi<br>No wins<br>W/2G<br>Cloud Jumper<br>Silver Starline | .98       1       07 Au         30       3       23 Jan         P       4         on       6         ck       6         on       4         2       2                                                                                                                                                                                                                                       | g 2023 (46<br>2023 (288<br>\$4.60<br>\$23.00<br>\$15.00<br>\$41.00<br>\$6.50<br><b>er Tracks:</b><br>\$<br>\$<br>\$<br>\$<br>\$<br>\$<br>\$<br>\$<br>\$<br>\$<br>\$<br>\$<br>\$<br>\$<br>\$<br>\$<br>\$<br>\$<br>\$                                                 | m) $Over/s:$<br>Justin Reid<br>Box History<br>I 2000 History = 0<br>Vin 1 0 1<br>2nd-3rd 1 1 1<br>Starts 5 4 3<br>Vinning Distance <400 400+ 50 1 1 Trainer: Bradley Belford Overer/s: Box History $I 2000 History = 0Vinning Distance <400 400+ 50 1 3 0 Starts 2 3 1 Vinning Distance <400 400+ 50 1 3 0 Starts 2 3 1 Vinning Distance <400 400+ 50 2 0 2 0Vin 1 0 0 Starts 2 3 1 Vinning Distance <400 400+ 50 2 0 Starts 2 3Vin 1 0 0 Starts 2 3 1 Vinning Distance <400 400+ 50 2 0Vin 1 0 0Starts 2 3 1Vin 0 1 1Sobbie-Jean Ch Over/s:Bobbie-Jean Ch Over/s 3Vin 0 1 12nd-3rd 1 0 1Starts 2 1 2$                                                                                                                                                                                                                                                                                                                                                                                                                                                                                                                                                                                                                                                                                                                                                                                                                                                                                                                                                                                                                                                                                                                                                                                                                                                                                                                                                                                                                                                                                                                         | 0       0       0       0         1       0       0       0         2       2       2       5         000+       600+       7       7         0       0       0       1         0       0       0       1         0       0       0       1         0       0       0       1         0       0       0       2         0       1       0       3         0       0       0       1         0       0       0       5         naffey       \$5.       6       7         0       0       0       0         1       2       0       0         2       5       0       3                                                                                               |
| B         W(kg)         D           25.4         33           25.4         34           25.1         33           24.8         34           1         25.0           3         24.8           3         24.8           3         25.0           3         25.0           3         25.0           3         25.0           3         26.1           3         25.7           3         25.4           3         25.4           3         25.4           3         25.4           3         25.4           3         25.4           3         25.4           3         25.4           3         25.4           3         27.4           3         3           5         27.4           3         27.3           3         26.9           3         27.3           3         26.9                                                                                                                                                                                                                                                                                                                                                                                                                                                                                                                                                                                                                                                                                                                                                                                                                                                                                                                                                                                                                                                                                                                                                                                                                                                                                                                                                                                                                                                                                                                                                                                                                                                                                                                                                                                                                                                                                                                                                                                                                                                                                                                                                                                                                                                                                                                                                                                                                                                                                                                                                                                                                                                                                                                                                                                                                                                                                                                                                                                                                                                                                                                                                                                                                                                                                                                                                                                                                                                                                                                                                                                                                                                                                                                                                                                                                                                                                                                                                                                                                                                        | 80       24 Feb 24         80       06 Apr 24         80       06 Apr 24         80       16 Apr 24         80       04 May 24         DGATIVE (5)         (m)       Date         80       02 Apr 24         80       02 Apr 24         80       02 Apr 24         80       02 Apr 24         80       23 Apr 24         80       23 Apr 24         80       27 Apr 24         IADOW (5)         (m)       Date         80       22 Dec 23         80       13 Jan 24         80       16 Apr 24 | TD: 15; 0 - 2 - 1           Track         Grade           TWN         5           TWN         7           Track         Grade           TWN         5           Win / Pic:         13%           Career:         16; 2 - 4 - 1           Track         Grade           TWN         5           TWN         5           TWN         5           TWN         5           TWN         5           TWN         5      TWN         5      TWN </td <td>AT<br/>22.53<br/>22.47<br/>22.78<br/>22.41<br/>22.25<br/>5,380<br/>/ 80%<br/>5-3<br/>AT<br/>22.30<br/>22.25<br/>22.33<br/>22.50<br/>22.54<br/>5,730<br/>/ 44%<br/>- 1<br/>AT<br/>22.59<br/>22.15<br/>22.03<br/>22.11</td> <td>22.24<br/>22.01<br/>22.11<br/>22.20<br/>22.14<br/>22.09<br/>22.15<br/>22.00<br/>21.89<br/>22.11<br/>22.20<br/>21.89<br/>22.11<br/>22.20<br/>21.89<br/>22.11</td> <td>This T/D Be       BON     A1       21.90     -       21.91     -       21.74     -       21.76     -       21.76     -       21.76     -       21.76     -       21.76     -       5     This T/D Be       21.50     -       21.53     -       21.74     -       21.59     -       21.73     -       21.74     -       21.75     -       21.76     -       21.78     -       21.79     -       21.78     -       21.79     -       21.74     -       21.75     -       21.74     -       21.75     -       21.75     -       21.74     -       21.75     -       21.74     -       21.75     -       21.74     -       21.74     -       21.74     -</td> <td>st Time:<br/>S A2S<br/>-<br/>-<br/>-<br/>-<br/>-<br/>-<br/>-<br/>-<br/>-<br/>-<br/>-<br/>-<br/>-</td> <td>M<br/>4.25<br/>6.50<br/>9.50<br/>3.00<br/>1.50<br/>Time:<br/>M<br/>3.00<br/>1.50<br/>1.75<br/>8.75<br/>6.00<br/>Time:<br/>M<br/>0.25<br/>2.25<br/>4.50</td> <td>BBG 26<br/>IPS 17.3<br/>W/2G<br/>Hard To Get<br/>Bella Sensatic<br/>Moustache Mi<br/>Bella Sensatic<br/>Wild William<br/>W/2G<br/>Jimmy Joseph<br/>Shirl's Memory<br/>Bella Sensation<br/>Moustache Mic<br/>Showtime Imog<br/>Best Wi<br/>No wins<br/>Best Wi<br/>No wins</td> <td>.98       1       07 Au         30       3       23 Jan         P       4         on       6         ck       6         on       4         2       2</td> <td>g 2023 (46<br/>2023 (288<br/>\$4.60<br/>\$15.00<br/>\$41.00<br/>\$6.50<br/><b>or Tracks:</b><br/>s<br/><b>SP</b><br/>\$2.40<br/>\$2.40<br/>\$2.40<br/>\$2.25<br/>\$3.00<br/>\$2.25<br/>\$3.00<br/>\$3.70<br/><b>or Tracks:</b><br/><b>SP</b><br/>\$5.00<br/>\$0.00<br/>\$4.60<br/>\$10.00</td> <td>m) <math>Ovmer/s:</math><br/>Justin Reid<br/>Box History<br/>i 1 2 3 3<br/>Vin 1 0 1<br/>2nd-3rd 1 1 1<br/>Starts 5 4 3<br/>Vinning Distance<br/>&lt;400 400+ 50<br/>1 1<br/>Trainer:<br/>Bradley Belford<br/>Owner/s:<br/>Mick Darragh<br/>Box History<br/>1 2 3 1<br/>Vinning Distance<br/>&lt;400 400+ 50<br/>2 3 3<br/>Vin 1 0 0<br/>Starts 2 3 1<br/>Vinning Distance<br/>&lt;400 400+ 50<br/>2 5<br/>2 5<br/>2 5<br/>2 5<br/>2 5<br/>2 5<br/>2 5<br/>2 5</td> <td>0       0       0       0         1       0       0       0         2       2       2       5         200+       600+       70         0       0       0         4       5       6       7         0       0       0       1         0       0       0       1         0       0       0       1         0       0       0       1         0       0       0       1         00+       600+       7         00+       600+       7         0       0       0         1       2       5       6       7         0       0       0       0       1         1       2       0       0       0       1         2       5       0       3       3       3</td>                                                                                                                                                                        | AT<br>22.53<br>22.47<br>22.78<br>22.41<br>22.25<br>5,380<br>/ 80%<br>5-3<br>AT<br>22.30<br>22.25<br>22.33<br>22.50<br>22.54<br>5,730<br>/ 44%<br>- 1<br>AT<br>22.59<br>22.15<br>22.03<br>22.11                                                                                                                                                                                                                                                                                                                                                                                                                                                                                                                                                                                                                                                                                                                                                                                                                                                                                                                                                                                                                                                                                                                                                                                                                                                                                                                                                                                                                                                                                                                                                                                                                                                                                                                                                                                                                                                                                                                                                                                                                                                                                                                                                                                                                                                                                                                                                                                                                                                                                                                                                                                                                                                                                                                                                                                                                                                                                                                                                                                                      | 22.24<br>22.01<br>22.11<br>22.20<br>22.14<br>22.09<br>22.15<br>22.00<br>21.89<br>22.11<br>22.20<br>21.89<br>22.11<br>22.20<br>21.89<br>22.11 | This T/D Be       BON     A1       21.90     -       21.91     -       21.74     -       21.76     -       21.76     -       21.76     -       21.76     -       21.76     -       5     This T/D Be       21.50     -       21.53     -       21.74     -       21.59     -       21.73     -       21.74     -       21.75     -       21.76     -       21.78     -       21.79     -       21.78     -       21.79     -       21.74     -       21.75     -       21.74     -       21.75     -       21.75     -       21.74     -       21.75     -       21.74     -       21.75     -       21.74     -       21.74     -       21.74     -                                                                                                                                                                                                                                                                                                                                                                                                                                                                                                                                                                                                                                                                                                                                                                                                                                                                                                                                                                                                                                                                                                                                                                                                                                                                                                                                                                                                                                                                                                                                                                                                                                                                                                                                                                                                                                                                                                                                                                                                                                                                                                                                                                                                                                                                                                                                                                                                                                 | st Time:<br>S A2S<br>-<br>-<br>-<br>-<br>-<br>-<br>-<br>-<br>-<br>-<br>-<br>-<br>-                                                                                                                  | M<br>4.25<br>6.50<br>9.50<br>3.00<br>1.50<br>Time:<br>M<br>3.00<br>1.50<br>1.75<br>8.75<br>6.00<br>Time:<br>M<br>0.25<br>2.25<br>4.50 | BBG 26<br>IPS 17.3<br>W/2G<br>Hard To Get<br>Bella Sensatic<br>Moustache Mi<br>Bella Sensatic<br>Wild William<br>W/2G<br>Jimmy Joseph<br>Shirl's Memory<br>Bella Sensation<br>Moustache Mic<br>Showtime Imog<br>Best Wi<br>No wins<br>Best Wi<br>No wins                                           | .98       1       07 Au         30       3       23 Jan         P       4         on       6         ck       6         on       4         2       2                                                                                                                                                                                                                                       | g 2023 (46<br>2023 (288<br>\$4.60<br>\$15.00<br>\$41.00<br>\$6.50<br><b>or Tracks:</b><br>s<br><b>SP</b><br>\$2.40<br>\$2.40<br>\$2.40<br>\$2.25<br>\$3.00<br>\$2.25<br>\$3.00<br>\$3.70<br><b>or Tracks:</b><br><b>SP</b><br>\$5.00<br>\$0.00<br>\$4.60<br>\$10.00 | m) $Ovmer/s:$<br>Justin Reid<br>Box History<br>i 1 2 3 3<br>Vin 1 0 1<br>2nd-3rd 1 1 1<br>Starts 5 4 3<br>Vinning Distance<br><400 400+ 50<br>1 1<br>Trainer:<br>Bradley Belford<br>Owner/s:<br>Mick Darragh<br>Box History<br>1 2 3 1<br>Vinning Distance<br><400 400+ 50<br>2 3 3<br>Vin 1 0 0<br>Starts 2 3 1<br>Vinning Distance<br><400 400+ 50<br>2 5<br>2 5<br>2 5<br>2 5<br>2 5<br>2 5<br>2 5<br>2 5                                                                                                                                                                                                                                                                                                                                                                                                                                                                                                                                                                                                                                                                                                                                                                                                                                                                                                                                                                                                                                                                                                                                                                                                                                                                                                                                                                                                                                                                                                                                                                                                                                                                                                                   | 0       0       0       0         1       0       0       0         2       2       2       5         200+       600+       70         0       0       0         4       5       6       7         0       0       0       1         0       0       0       1         0       0       0       1         0       0       0       1         0       0       0       1         00+       600+       7         00+       600+       7         0       0       0         1       2       5       6       7         0       0       0       0       1         1       2       0       0       0       1         2       5       0       3       3       3                |
| B         W(kg)         D           25.4         33           25.4         34           25.1         33           24.8         34           25.0         34           25.0         34           25.0         34           3         24.8           3         25.0           3         25.0           3         25.0           3         26.1           3         25.7           3         25.4           3         25.4           3         25.4           3         25.4           3         25.4           3         25.4           3         25.4           3         25.4           3         25.4           3         27.4           3         27.4           3         27.3           3         27.3           3         27.3           3         27.3           3         27.3           3         27.3           3         27.3           3         27.3           3         <                                                                                                                                                                                                                                                                                                                                                                                                                                                                                                                                                                                                                                                                                                                                                                                                                                                                                                                                                                                                                                                                                                                                                                                                                                                                                                                                                                                                                                                                                                                                                                                                                                                                                                                                                                                                                                                                                                                                                                                                                                                                                                                                                                                                                                                                                                                                                                                                                                                                                                                                                                                                                                                                                                                                                                                                                                                                                                                                                                                                                                                                                                                                                                                                                                                                                                                                                                                                                                                                                                                                                                                                                                                                                                                                                                                                                                                                                                                                                 | 80       24 Feb 24         80       06 Apr 24         80       06 Apr 24         80       16 Apr 24         80       04 May 24         DGATIVE (5)         (m)       Date         80       02 Apr 24         80       02 Apr 24         80       02 Apr 24         80       02 Apr 24         80       23 Apr 24         80       23 Apr 24         80       27 Apr 24         IADOW (5)         (m)       Date         80       22 Dec 23         80       13 Jan 24         80       16 Apr 24 | TD: 15; 0 - 2 - 1           Track         Grade           TWN         5           TWN         7           Track         Grade           TWN         5           Win / Pic:         13%           Career:         16; 2 - 4 - 1           Track         Grade           TWN         5           TWN         5           TWN         5           TWN         5           TWN         5           TWN         5      TWN         5      TWN </td <td>AT<br/>22.53<br/>22.47<br/>22.78<br/>22.41<br/>22.25<br/>5,380<br/>/ 80%<br/>5-3<br/>AT<br/>22.30<br/>22.25<br/>22.33<br/>22.50<br/>22.54<br/>5,730<br/>/ 44%<br/>- 1<br/>AT<br/>22.59<br/>22.15<br/>22.03<br/>22.11</td> <td>22.24<br/>22.01<br/>22.11<br/>22.20<br/>22.14<br/>22.09<br/>22.15<br/>22.00<br/>21.89<br/>22.11<br/>22.20<br/>21.89<br/>22.11<br/>22.20<br/>21.89<br/>22.11</td> <td>This T/D Be       BON     A1       21.90     -       21.91     -       21.74     -       21.76     -       21.76     -       21.76     -       21.76     -       21.76     -       5     This T/D Be       21.50     -       21.53     -       21.74     -       21.59     -       21.73     -       21.74     -       21.75     -       21.76     -       21.78     -       21.79     -       21.78     -       21.79     -       21.74     -       21.75     -       21.74     -       21.75     -       21.75     -       21.74     -       21.75     -       21.74     -       21.75     -       21.74     -       21.74     -       21.74     -</td> <td>st Time:<br/>S A2S<br/>-<br/>-<br/>-<br/>-<br/>-<br/>-<br/>-<br/>-<br/>-<br/>-<br/>-<br/>-<br/>-</td> <td>M<br/>4.25<br/>6.50<br/>9.50<br/>3.00<br/>1.50<br/>Time:<br/>M<br/>3.00<br/>1.50<br/>1.75<br/>8.75<br/>6.00<br/>Time:<br/>M<br/>0.25<br/>2.25<br/>4.50</td> <td>BBG 26<br/>IPS 17.3<br/>W/2G<br/>Hard To Get<br/>Bella Sensatic<br/>Moustache Mi<br/>Bella Sensatic<br/>Wild William<br/>W/2G<br/>Jimmy Joseph<br/>Shirl's Memory<br/>Bella Sensation<br/>Moustache Mic<br/>Showtime Imog<br/>Best Wi<br/>No wins<br/>Best Wi<br/>No wins</td> <td>.98       1       07 Au         30       3       23 Jan         P       4         on       6         ck       6         on       4         2       2</td> <td>g 2023 (46<br/>2023 (288<br/>\$4.60<br/>\$15.00<br/>\$41.00<br/>\$6.50<br/><b>or Tracks:</b><br/>s<br/><b>SP</b><br/>\$2.40<br/>\$2.40<br/>\$2.40<br/>\$2.25<br/>\$3.00<br/>\$2.25<br/>\$3.00<br/>\$3.70<br/><b>or Tracks:</b><br/><b>SP</b><br/>\$5.00<br/>\$0.00<br/>\$4.60<br/>\$10.00</td> <td>m) <math>Ovmer/s:</math><br/>Justin Reid<br/>Box History<br/>2 dot 1 1 2 3<br/>Vin 1 0 1<br/>2nd-3rd 1 1 1<br/>Starts 5 4 3<br/>Vinning Distance<br/>400 400+ 50<br/>1 1<br/>Trainer:<br/>Bradley Belford<br/>Owner/s:<br/>Mick Darragh<br/>Box History<br/>8 dot 1 3 0<br/>2 do 1 3<br/>Vin 1 0 0<br/>2 nd-3rd 1 3 0<br/>Starts 2 3 1<br/>Vinning Distance<br/>&lt; 400 400+ 50<br/>2 0<br/>Trainer:<br/>Bobbie-Jean Ch<br/>Owner/s:<br/>Bobbie-Jean Ch<br/>0 1 1<br/>2 3<br/>Vin 1 0 1<br/>2 3<br/>Vin 1 0 0<br/>2 0<br/>1 2<br/>2 0<br/>1 2<br/>1 2<br/>1 3<br/>1 3<br/>1 3<br/>1 3<br/>1 3<br/>1 3<br/>1 3<br/>1 3</td> <td>0       0       0       0         1       0       0       0         2       2       2       5         000+       600+       7       7         0       0       0       3         4       5       6       7         0       0       0       1         0       0       0       1         0       0       0       2         0       1       0       3         0       0       0       1         0       0       0       5         0       0       0       5         1       5       6       7         0       0       0       0         1       5       6       7         0       0       0       0         1       2       0       0         1       2       0       3</td> | AT<br>22.53<br>22.47<br>22.78<br>22.41<br>22.25<br>5,380<br>/ 80%<br>5-3<br>AT<br>22.30<br>22.25<br>22.33<br>22.50<br>22.54<br>5,730<br>/ 44%<br>- 1<br>AT<br>22.59<br>22.15<br>22.03<br>22.11                                                                                                                                                                                                                                                                                                                                                                                                                                                                                                                                                                                                                                                                                                                                                                                                                                                                                                                                                                                                                                                                                                                                                                                                                                                                                                                                                                                                                                                                                                                                                                                                                                                                                                                                                                                                                                                                                                                                                                                                                                                                                                                                                                                                                                                                                                                                                                                                                                                                                                                                                                                                                                                                                                                                                                                                                                                                                                                                                                                                      | 22.24<br>22.01<br>22.11<br>22.20<br>22.14<br>22.09<br>22.15<br>22.00<br>21.89<br>22.11<br>22.20<br>21.89<br>22.11<br>22.20<br>21.89<br>22.11 | This T/D Be       BON     A1       21.90     -       21.91     -       21.74     -       21.76     -       21.76     -       21.76     -       21.76     -       21.76     -       5     This T/D Be       21.50     -       21.53     -       21.74     -       21.59     -       21.73     -       21.74     -       21.75     -       21.76     -       21.78     -       21.79     -       21.78     -       21.79     -       21.74     -       21.75     -       21.74     -       21.75     -       21.75     -       21.74     -       21.75     -       21.74     -       21.75     -       21.74     -       21.74     -       21.74     -                                                                                                                                                                                                                                                                                                                                                                                                                                                                                                                                                                                                                                                                                                                                                                                                                                                                                                                                                                                                                                                                                                                                                                                                                                                                                                                                                                                                                                                                                                                                                                                                                                                                                                                                                                                                                                                                                                                                                                                                                                                                                                                                                                                                                                                                                                                                                                                                                                 | st Time:<br>S A2S<br>-<br>-<br>-<br>-<br>-<br>-<br>-<br>-<br>-<br>-<br>-<br>-<br>-                                                                                                                  | M<br>4.25<br>6.50<br>9.50<br>3.00<br>1.50<br>Time:<br>M<br>3.00<br>1.50<br>1.75<br>8.75<br>6.00<br>Time:<br>M<br>0.25<br>2.25<br>4.50 | BBG 26<br>IPS 17.3<br>W/2G<br>Hard To Get<br>Bella Sensatic<br>Moustache Mi<br>Bella Sensatic<br>Wild William<br>W/2G<br>Jimmy Joseph<br>Shirl's Memory<br>Bella Sensation<br>Moustache Mic<br>Showtime Imog<br>Best Wi<br>No wins<br>Best Wi<br>No wins                                           | .98       1       07 Au         30       3       23 Jan         P       4         on       6         ck       6         on       4         2       2                                                                                                                                                                                                                                       | g 2023 (46<br>2023 (288<br>\$4.60<br>\$15.00<br>\$41.00<br>\$6.50<br><b>or Tracks:</b><br>s<br><b>SP</b><br>\$2.40<br>\$2.40<br>\$2.40<br>\$2.25<br>\$3.00<br>\$2.25<br>\$3.00<br>\$3.70<br><b>or Tracks:</b><br><b>SP</b><br>\$5.00<br>\$0.00<br>\$4.60<br>\$10.00 | m) $Ovmer/s:$<br>Justin Reid<br>Box History<br>2 dot 1 1 2 3<br>Vin 1 0 1<br>2nd-3rd 1 1 1<br>Starts 5 4 3<br>Vinning Distance<br>400 400+ 50<br>1 1<br>Trainer:<br>Bradley Belford<br>Owner/s:<br>Mick Darragh<br>Box History<br>8 dot 1 3 0<br>2 do 1 3<br>Vin 1 0 0<br>2 nd-3rd 1 3 0<br>Starts 2 3 1<br>Vinning Distance<br>< 400 400+ 50<br>2 0<br>Trainer:<br>Bobbie-Jean Ch<br>Owner/s:<br>Bobbie-Jean Ch<br>0 1 1<br>2 3<br>Vin 1 0 1<br>2 3<br>Vin 1 0 0<br>2 0<br>1 2<br>2 0<br>1 2<br>1 2<br>1 3<br>1 3<br>1 3<br>1 3<br>1 3<br>1 3<br>1 3<br>1 3                                                                                                                                                                                                                                                                                                                                                                                                                                                                                                                                                                                                                                                                                                                                                                                                                                                                                                                                                                                                                                                                                                                                                                                                                                                                                                                                                                                                                                                                                                                                                                   | 0       0       0       0         1       0       0       0         2       2       2       5         000+       600+       7       7         0       0       0       3         4       5       6       7         0       0       0       1         0       0       0       1         0       0       0       2         0       1       0       3         0       0       0       1         0       0       0       5         0       0       0       5         1       5       6       7         0       0       0       0         1       5       6       7         0       0       0       0         1       2       0       0         1       2       0       3 |