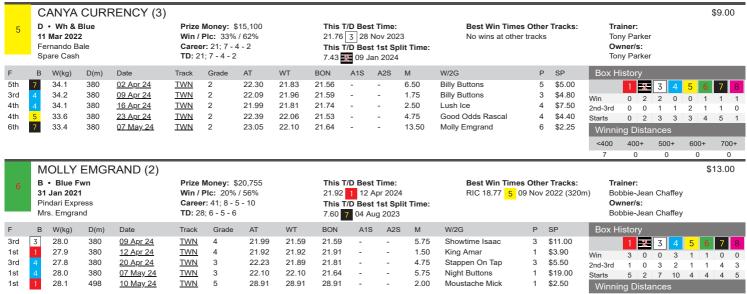

|                                                       |       |       |                                        |        |      |       |                                              |        |            | <400                  | 400-                                            | + t   | 500+ | 600 | + ' | 700+ |
|     |                 |                                             |      |                  |                     |                                                       |       |       |                                        |        |      |       |                                              |        |            | 7                     | 1                                               |       | 0    | 0   |     | 0    |



<400

400+

9

2

0

0

0

500+

600+

700+



|     |                 |                                              |       |                  |               |                                                |                      |       |       |                                  |                                    |       |                                  |   |         | 7        | 1                                           | 0     | 0       | 0       | _ |
|-----|-----------------|----------------------------------------------|-------|------------------|---------------|------------------------------------------------|----------------------|-------|-------|----------------------------------|------------------------------------|-------|----------------------------------|---|---------|----------|---------------------------------