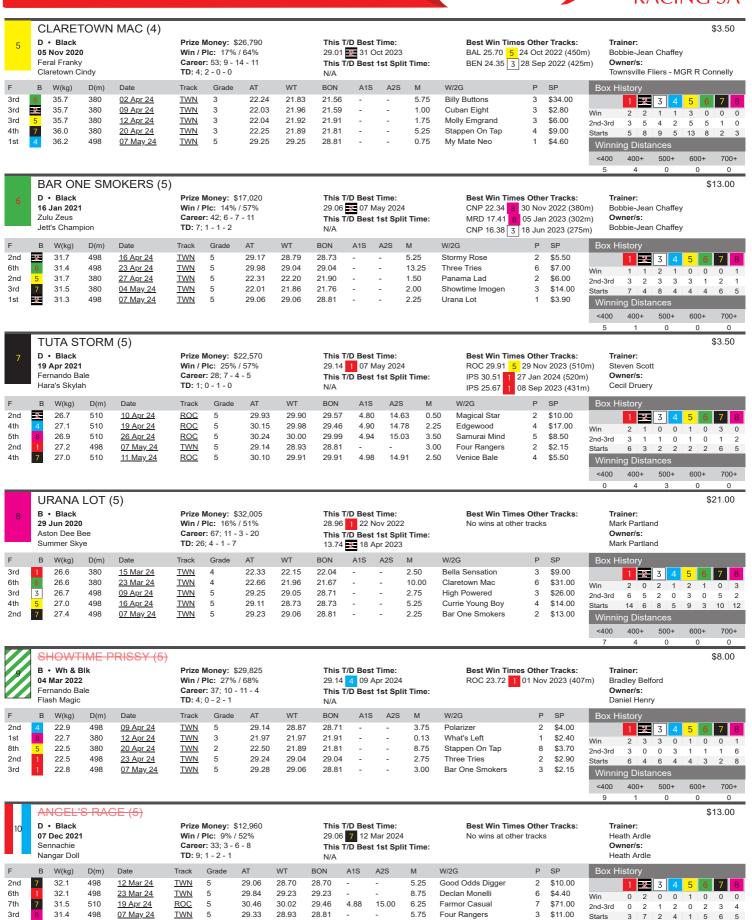

| 2    | 4    | 2 2 | 3  | 3 4   |
| 1st | 8             | 33.7                                                      | 498     | <u>07 May 24</u> | TWN              | 5                                                  | 29.41 | 29.41 | 28.81 | -                            | -       | 1.50  | One Headlight                                                        | 1               | \$5.00                  | Winni                    | ng Di                           | star | ices |     |    |       |

<400 400+ 500+ 600+ 700+ 4 2 0 0 0

Greyhound

**RACING SA** 

Prize Money: \$4,880 \$2,990 - \$920 - \$460

2

<400

0

400+

8

0

0

0

0

500+

600+

0

0

0

700+

0

4th 2 31.8

498

<u>10 May 24</u>

<u>TWN</u> 5

29.69

29.53

28.91

Redshift Mike

2.25

4 \$3.50





 Winning Distances

 <400</td>
 400+
 500+
 600+
 700+

 2
 1
 0
 0
 0



#### **RACE 8 - NQ GAME MEATS**

Time: 5:26pm • Distance: 380m • BT8

Prize Money: \$3,400 \$2,080 - \$640 - \$320

| Box      | Last 5 | Odds            | Best Time T/D      | S/A Trait | Comment    | S                                                 |                                                                                                                          |
|----------|--------|-----------------|--------------------|-----------|------------|---------------------------------------------------|--------------------------------------------------------------------------------------------------------------------------|
| 1        | 21132  | \$2.50          | 21.50              | FR        | Won a cou  |