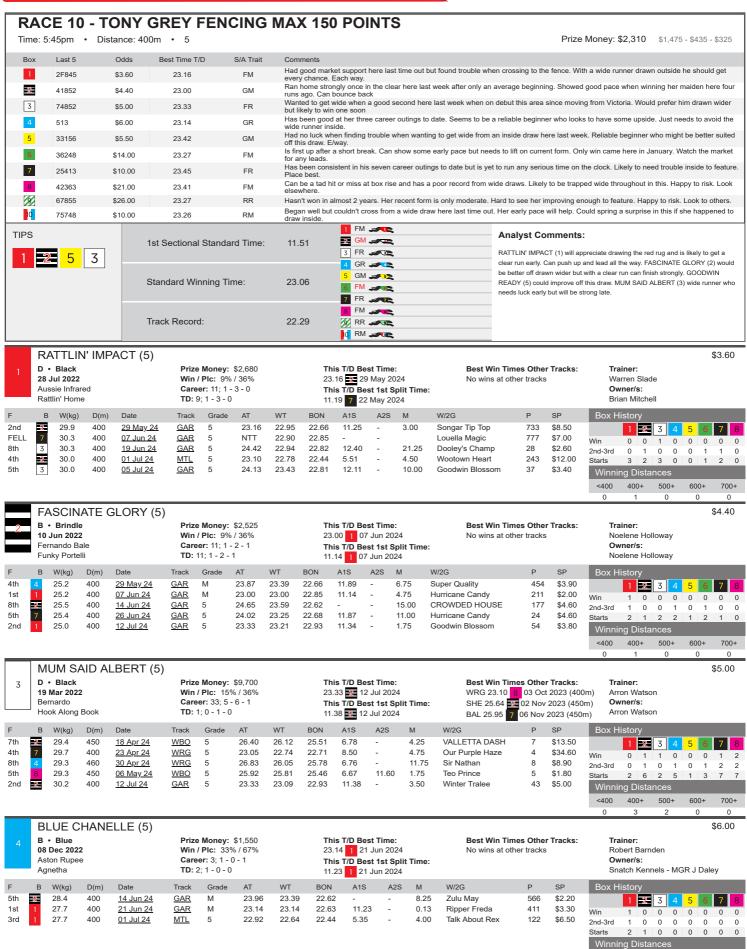

11.50

5.68

A2S

10.00

8.75

2.50

8.25

5.25

W/2G

Tracker

Just Doug

Magic Wylde

Precious Time

I'm Special

SP

666

343

86

855

\$6.50

\$5.00

\$3.00

\$3.60

\$18.00

Win

2nd-3rd

Starts

<400

1 2 3

0

500+

0 0

ıg Dis<u>ta</u>r

400+

0

5

0 0

2



<400

400+

500+

600+



6th

09 Jul 24

GOS





445

<400

400+

500+

600+





1st

400

400

31.6

03 Jul 24

12 Jul 24

GAR

GAR

M2

M2

23.19

22.93

22.93

11.10

22.93





1.00

8.25

Fascinate Model

12

11

\$2.90

\$1.25

Starts

<400

12 8

400+

ng Distance

11 5

600+

500+

10

8 6







ng Dista

400+

500+

600+

700+

<400









400+

500+

600+

<400









<400

400+

500+

600+









<400

400+

500+

600+





n

0

0

0





<400

400+

600+





n

0

0

0





<400

400+

600+





600+













<400

400+

600+









400+