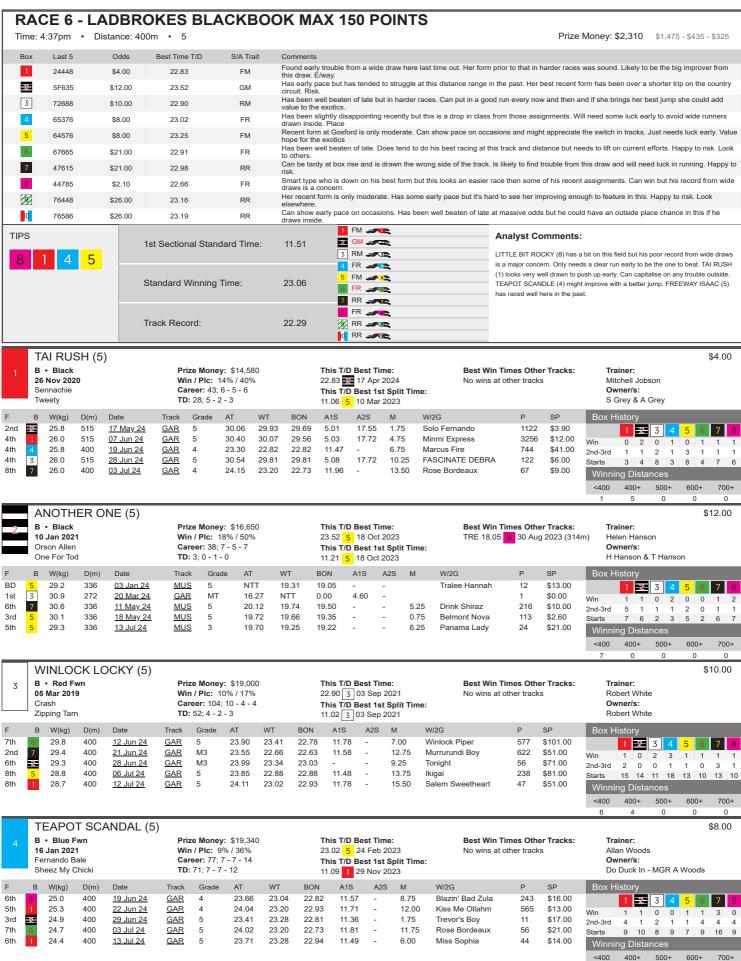

st 1st Split Time: Hard Style Rico Owner/s: Lady Mimco John Edwards **TD:** 0; 0 - 0 - 0 N/A

BON

22.19

22.30

22.93

23.03

22.33

A1S

10.76

11.50

5.68

A2S

10.00

8.75

2.50

8.25

5.25

W/2G

Tracker

Just Doug

Magic Wylde

Precious Time

I'm Special

SP

666

343

86

855

\$6.50

\$5.00

\$3.00

\$3.60

\$18.00

Win

2nd-3rd

Starts

<400

1 2 3

0

500+

0 0

ıg Dis<u>ta</u>r

400+

0

5

0 0

2



<400

400+

500+

600+



6th

09 Jul 24

GOS





445

<400

400+

500+

600+





1st

400

400

31.6

03 Jul 24

12 Jul 24

GAR

GAR

M2

M2

23.19

22.93

22.93

11.10

22.93





1.00

8.25

Fascinate Model

12

11

\$2.90

\$1.25

Starts

<400

12 8

400+

ng Distance

11 5

600+

500+

10

8 6







ng Dista

400+

500+

600+

700+

<400









400+

500+

600+

<400









<400

400+

500+

600+









<400

400+

500+

600+





n

0

0

0





<400

400+

600+





n

0

0

0





<400

400+

600+





600+













<400

400+

600+









400+