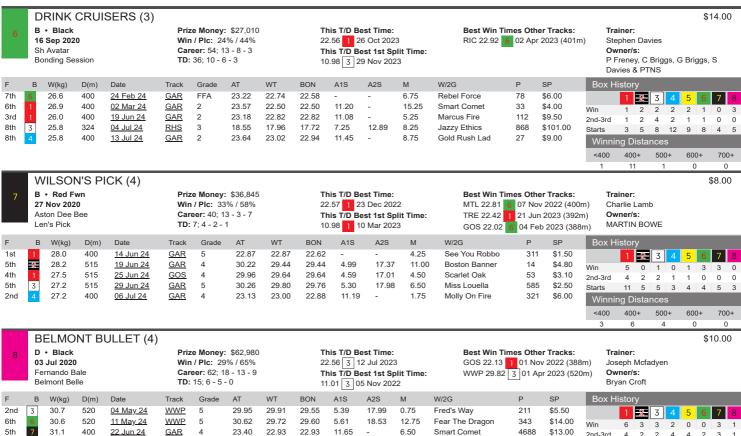

.00 B • Black This T/D Best Time: Prize Money: \$1,690 **Best Win Times Other Tracks:** Trainer: 20 Jun 2021 Win / Plc: 0% / 24% N/A No wins at other tracks John Edwards Career: 21: 0 - 1 - 4 This T/D Best 1st Split Time: Hard Style Rico Owner/s: Lady Mimco John Edwards **TD:** 0; 0 - 0 - 0 N/A

BON

22.19

22.30

22.93

23.03

22.33

A1S

10.76

11.50

5.68

A2S

10.00

8.75

2.50

8.25

5.25

W/2G

Tracker

Just Doug

Magic Wylde

Precious Time

I'm Special

SP

666

343

86

855

\$6.50

\$5.00

\$3.00

\$3.60

\$18.00

Win

2nd-3rd

Starts

<400

1 2 3

0

500+

0 0

ıg Dis<u>ta</u>r

400+

0

5

0 0

2



<400

400+

500+

600+



6th

09 Jul 24

GOS





445

<400

400+

500+

600+





1st

400

400

31.6

03 Jul 24

12 Jul 24

GAR

GAR

M2

M2

23.19

22.93

22.93

11.10

22.93





1.00

8.25

Fascinate Model

12

11

\$2.90

\$1.25

Starts

<400

12 8

400+

ng Distance

11 5

600+

500+

10

8 6







ng Dista

400+

500+

600+

700+

<400









400+

500+

600+

<400









<400

400+

500+

600+









<400

400+

500+

600+





n

0

0

0





<400

400+

600+





n

0

0

0





<400

400+

600+





600+













<400

400+

600+









400+