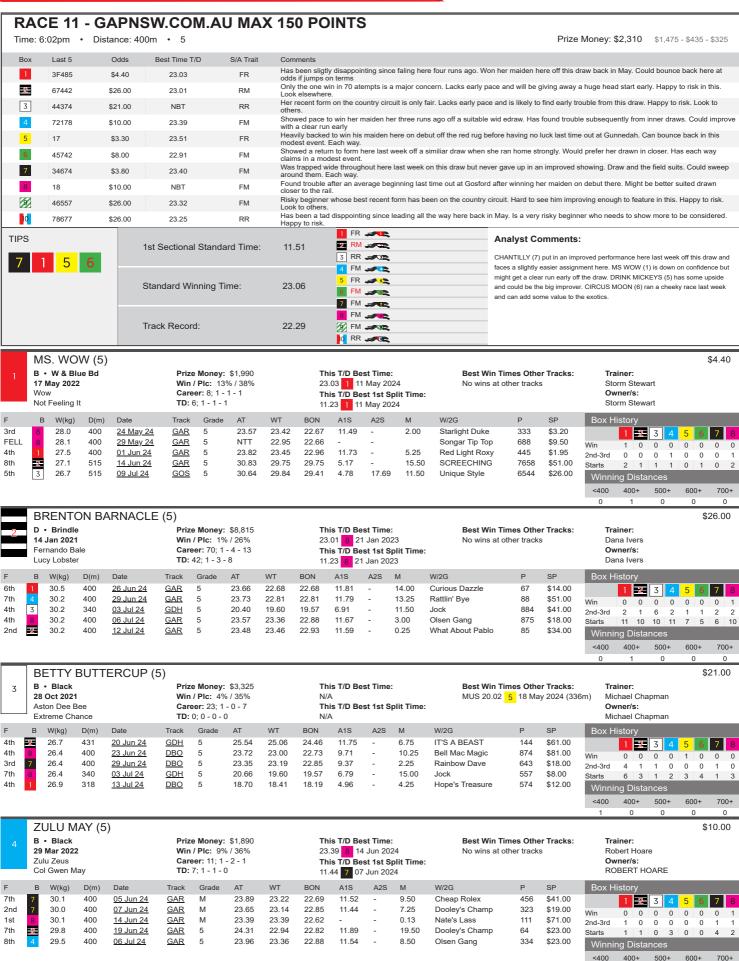

.68

A2S

10.00

8.75

2.50

8.25

5.25

W/2G

Tracker

Just Doug

Magic Wylde

Precious Time

I'm Special

SP

666

343

86

855

\$6.50

\$5.00

\$3.00

\$3.60

\$18.00

Win

2nd-3rd

Starts

<400

1 2 3

0

500+

0 0

ıg Dis<u>ta</u>r

400+

0

5

0 0

2



<400

400+

500+

600+



6th

09 Jul 24

GOS





445

<400

400+

500+

600+





1st

400

400

31.6

03 Jul 24

12 Jul 24

GAR

GAR

M2

M2

23.19

22.93

22.93

11.10

22.93





1.00

8.25

Fascinate Model

12

11

\$2.90

\$1.25

Starts

<400

12 8

400+

ng Distance

11 5

600+

500+

10

8 6







ng Dista

400+

500+

600+

700+

<400









400+

500+

600+

<400









<400

400+

500+

600+









<400

400+

500+

600+





n

0

0

0





<400

400+

600+





n

0

0

0





<400

400+

600+





600+













<400

400+

600+









400+