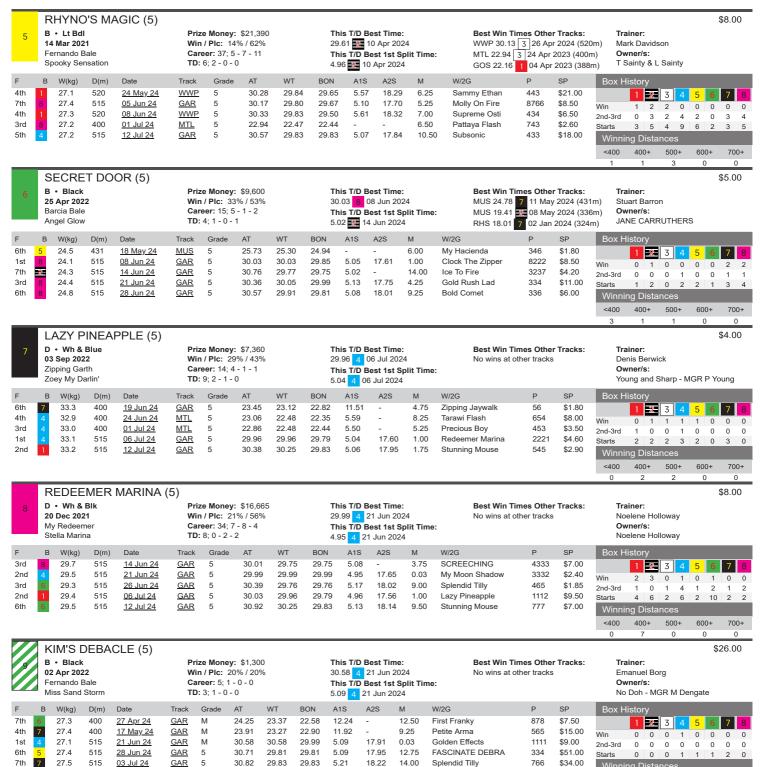

ds Career: 21: 0 - 1 - 4 This T/D Best 1st Split Time: Hard Style Rico Owner/s: Lady Mimco John Edwards **TD:** 0; 0 - 0 - 0 N/A

BON

22.19

22.30

22.93

23.03

22.33

A1S

10.76

11.50

5.68

A2S

10.00

8.75

2.50

8.25

5.25

W/2G

Tracker

Just Doug

Magic Wylde

Precious Time

I'm Special

SP

666

343

86

855

\$6.50

\$5.00

\$3.00

\$3.60

\$18.00

Win

2nd-3rd

Starts

<400

1 2 3

0

500+

0 0

ıg Dis<u>ta</u>r

400+

0

5

0 0

2



<400

400+

500+

600+



6th

09 Jul 24

GOS





445

<400

400+

500+

600+





1st

400

400

31.6

03 Jul 24

12 Jul 24

GAR

GAR

M2

M2

23.19

22.93

22.93

11.10

22.93





1.00

8.25

Fascinate Model

12

11

\$2.90

\$1.25

Starts

<400

12 8

400+

ng Distance

11 5

600+

500+

10

8 6







ng Dista

400+

500+

600+

700+

<400









400+

500+

600+

<400









<400

400+

500+

600+









<400

400+

500+

600+





n

0

0

0





<400

400+

600+





n

0

0

0





<400

400+

600+





600+













<400

400+

600+









400+