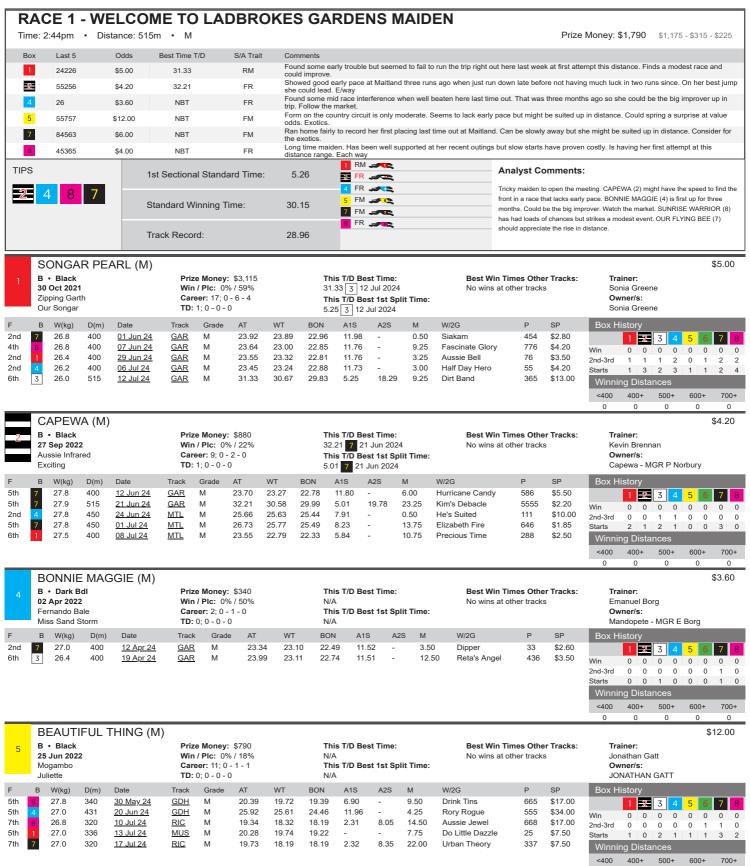

OUR FLYING BEE (M) \$6.00 B • Black Prize Money: \$325 This T/D Best Time: **Best Win Times Other Tracks:** 06 Mar 2022 Win / Plc: 0% / 14% N/A No wins at other tracks Danial Stone Career: 7; 0 - 0 - 1 This T/D Best 1st Split Time: Flving Ricciardo Owner/s: Zipping Chanel **TD:** 0; 0 - 0 - 0 N/A Danial Stone W(kg) D(m) Date Grade WT BON A1S A2S M W/2G SP 8th 26.8 450 22 Apr 24 MTL М 26.20 25.38 25.33 8.28 11.75 Out The Will 778 \$6.50 1 2 3 4 5 6 7 8 4th 26.8 400 06 May 24 MTL М 23.16 22 64 22 28 5 54 7.50 Maestro Ethics 645 \$19.00 0 Win 0 0 0 0 0 0 8 22 5th 27.2 450 13 May 24 MTI М 26 21 25 49 24 83 10.25 Bumpy Blue 657 \$3.40 2nd-3rd 0 0 0 27.3 25.98 25.02 13.75 Princess Killara \$101.00 6th 450 16 May 24 MTL M 25.02 8.09 746 Starts 0 0 0 28.3 400 23.29 23.09 22.50 5.55 2.75 Lochinvar Nugget 6 \$8.50 15 Jul 24 MTL <400 400+ 500+ 600+ 700+ 0 0 0 0 0 SUNRISE WARRIOR (M) \$4.00 B • Black This T/D Best Time: Prize Money: \$1,690 **Best Win Times Other Tracks:** Trainer: 20 Jun 2021 Win / Plc: 0% / 24% N/A No wins at other tracks John Edwards Career: 21: 0 - 1 - 4 This T/D Best 1st Split Time: Hard Style Rico Owner/s: Lady Mimco John Edwards **TD:** 0; 0 - 0 - 0 N/A