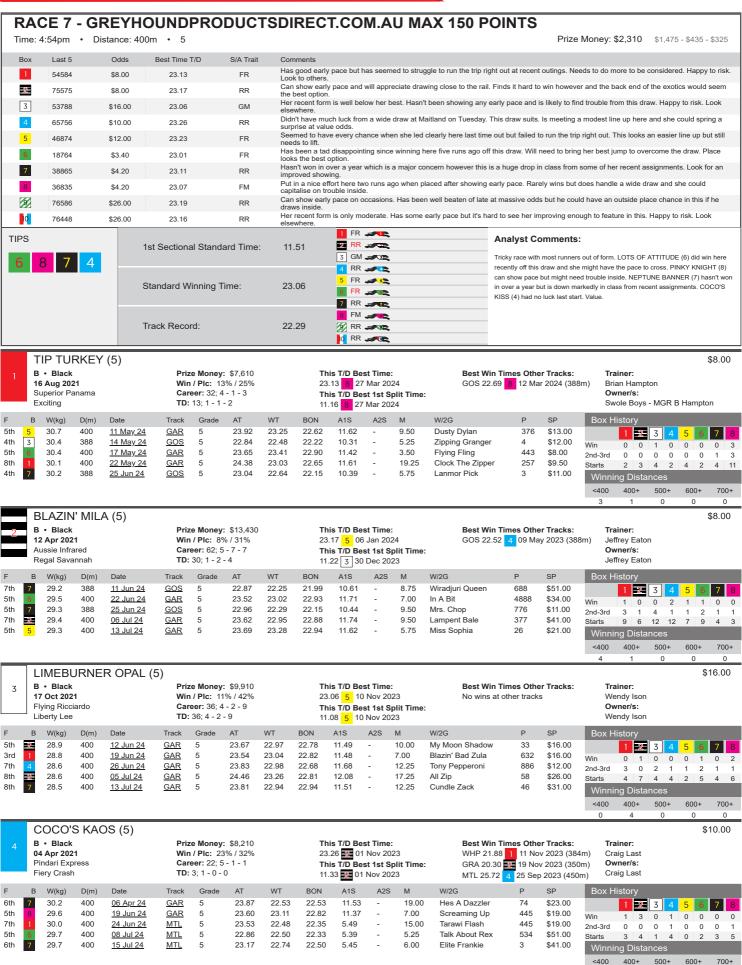

co Owner/s: Lady Mimco John Edwards **TD:** 0; 0 - 0 - 0 N/A

BON

22.19

22.30

22.93

23.03

22.33

A1S

10.76

11.50

5.68

A2S

10.00

8.75

2.50

8.25

5.25

W/2G

Tracker

Just Doug

Magic Wylde

Precious Time

I'm Special

SP

666

343

86

855

\$6.50

\$5.00

\$3.00

\$3.60

\$18.00

Win

2nd-3rd

Starts

<400

1 2 3

0

500+

0 0

ıg Dis<u>ta</u>r

400+

0

5

0 0

2



<400

400+

500+

600+



6th

09 Jul 24

GOS





445

<400

400+

500+

600+





1st

400

400

31.6

03 Jul 24

12 Jul 24

GAR

GAR

M2

M2

23.19

22.93

22.93

11.10

22.93





1.00

8.25

Fascinate Model

12

11

\$2.90

\$1.25

Starts

<400

12 8

400+

ng Distance

11 5

600+

500+

10

8 6







ng Dista

400+

500+

600+

700+

<400









400+

500+

600+

<400









<400

400+

500+

600+









<400

400+

500+

600+





n

0

0

0





<400

400+

600+





n

0

0

0





<400

400+

600+





600+













<400

400+

600+









400+