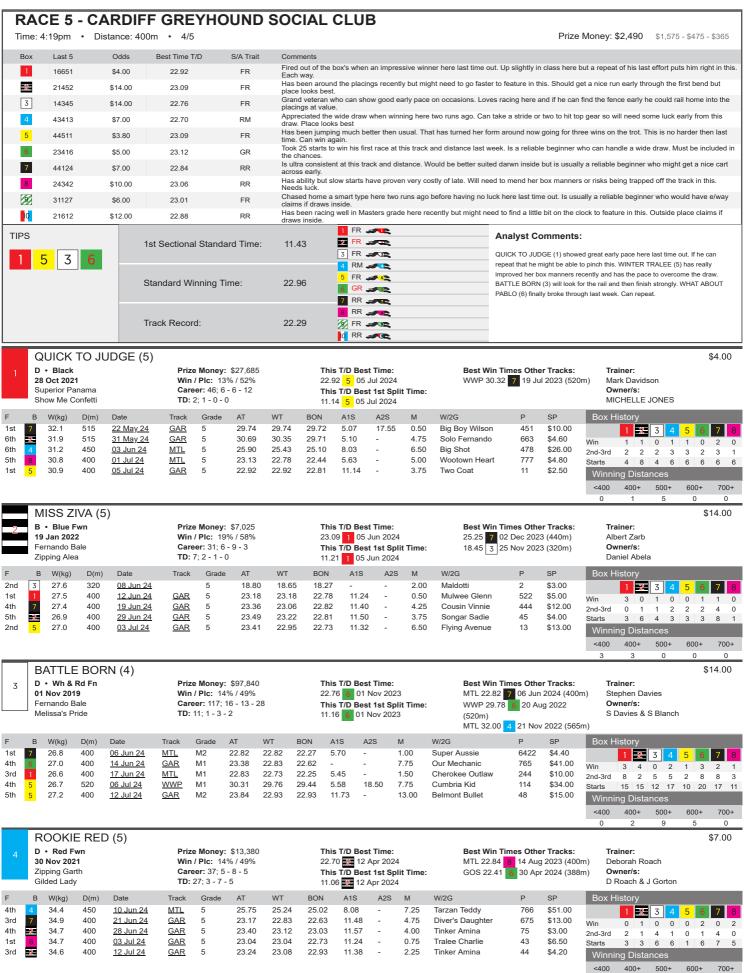

areer: 21: 0 - 1 - 4 This T/D Best 1st Split Time: Hard Style Rico Owner/s: Lady Mimco John Edwards **TD:** 0; 0 - 0 - 0 N/A

BON

22.19

22.30

22.93

23.03

22.33

A1S

10.76

11.50

5.68

A2S

10.00

8.75

2.50

8.25

5.25

W/2G

Tracker

Just Doug

Magic Wylde

Precious Time

I'm Special

SP

666

343

86

855

\$6.50

\$5.00

\$3.00

\$3.60

\$18.00

Win

2nd-3rd

Starts

<400

1 2 3

0

500+

0 0

ıg Dis<u>ta</u>r

400+

0

5

0 0

2



<400

400+

500+

600+



6th

09 Jul 24

GOS





445

<400

400+

500+

600+





1st

400

400

31.6

03 Jul 24

12 Jul 24

GAR

GAR

M2

M2

23.19

22.93

22.93

11.10

22.93





1.00

8.25

Fascinate Model

12

11

\$2.90

\$1.25

Starts

<400

12 8

400+

ng Distance

11 5

600+

500+

10

8 6







ng Dista

400+

500+

600+

700+

<400









400+

500+

600+

<400









<400

400+

500+

600+









<400

400+

500+

600+





n

0

0

0





<400

400+

600+





n

0

0

0





<400

400+

600+





600+













<400

400+

600+









400+