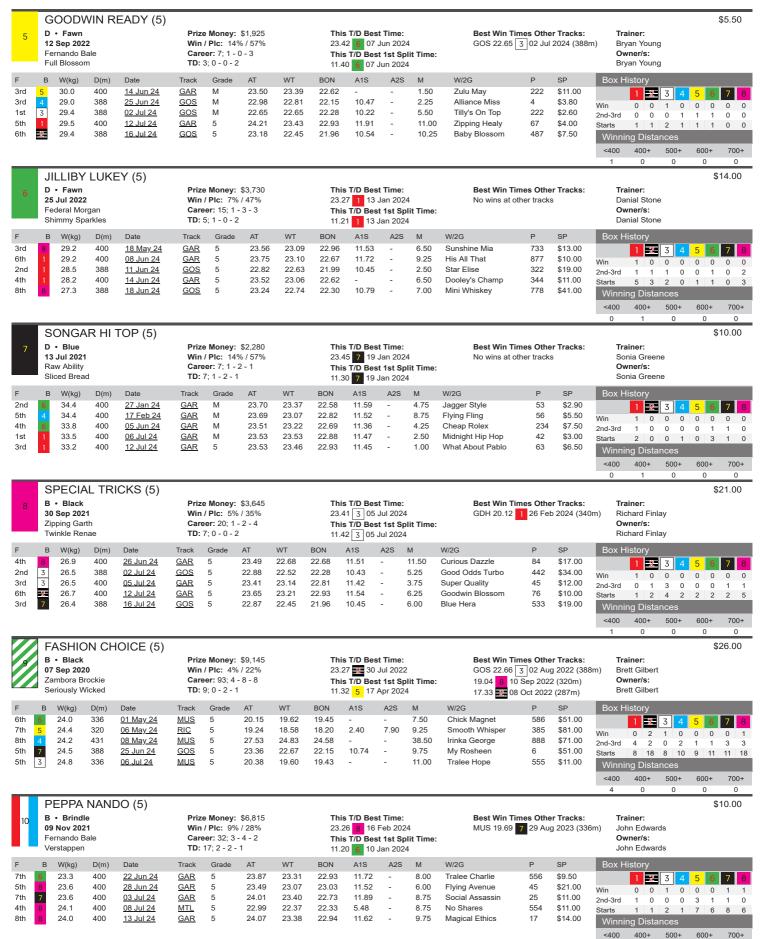

0

5.68

A2S

10.00

8.75

2.50

8.25

5.25

W/2G

Tracker

Just Doug

Magic Wylde

Precious Time

I'm Special

SP

666

343

86

855

\$6.50

\$5.00

\$3.00

\$3.60

\$18.00

Win

2nd-3rd

Starts

<400

1 2 3

0

500+

0 0

ıg Dis<u>ta</u>r

400+

0

5

0 0

2



<400

400+

500+

600+



6th

09 Jul 24

GOS





445

<400

400+

500+

600+





1st

400

400

31.6

03 Jul 24

12 Jul 24

GAR

GAR

M2

M2

23.19

22.93

22.93

11.10

22.93





1.00

8.25

Fascinate Model

12

11

\$2.90

\$1.25

Starts

<400

12 8

400+

ng Distance

11 5

600+

500+

10

8 6







ng Dista

400+

500+

600+

700+

<400









400+

500+

600+

<400









<400

400+

500+

600+









<400

400+

500+

600+





n

0

0

0





<400

400+

600+





n

0

0

0





<400

400+

600+





600+













<400

400+

600+









400+