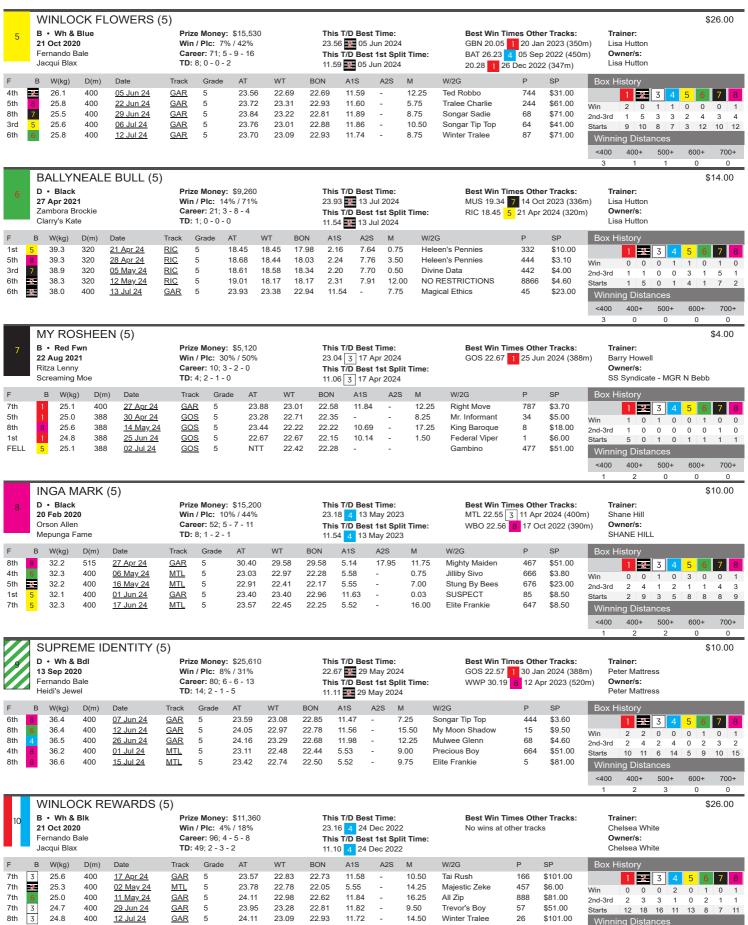

OUR FLYING BEE (M) \$6.00 B • Black Prize Money: \$325 This T/D Best Time: **Best Win Times Other Tracks:** 06 Mar 2022 Win / Plc: 0% / 14% N/A No wins at other tracks Danial Stone Career: 7; 0 - 0 - 1 This T/D Best 1st Split Time: Flving Ricciardo Owner/s: Zipping Chanel **TD:** 0; 0 - 0 - 0 N/A Danial Stone W(kg) D(m) Date Grade WT BON A1S A2S M W/2G SP 8th 26.8 450 22 Apr 24 MTL М 26.20 25.38 25.33 8.28 11.75 Out The Will 778 \$6.50 1 2 3 4 5 6 7 8 4th 26.8 400 06 May 24 MTL М 23.16 22 64 22 28 5 54 7.50 Maestro Ethics 645 \$19.00 0 Win 0 0 0 0 0 0 8 22 5th 27.2 450 13 May 24 MTI М 26 21 25 49 24 83 10.25 Bumpy Blue 657 \$3.40 2nd-3rd 0 0 0 27.3 25.98 25.02 13.75 Princess Killara \$101.00 6th 450 16 May 24 MTL M 25.02 8.09 746 Starts 0 0 0 28.3 400 23.29 23.09 22.50 5.55 2.75 Lochinvar Nugget 6 \$8.50 15 Jul 24 MTL <400 400+ 500+ 600+ 700+ 0 0 0 0 0 SUNRISE WARRIOR (M) \$4.00 B • Black This T/D Best Time: Prize Money: \$1,690 **Best Win Times Other Tracks:** Trainer: 20 Jun 2021 Win / Plc: 0% / 24% N/A No wins at other tracks John Edwards Career: 21: 0 - 1 - 4 This T/D Best 1st Split Time: Hard Style Rico Owner/s: Lady Mimco John Edwards **TD:** 0; 0 - 0 - 0 N/A