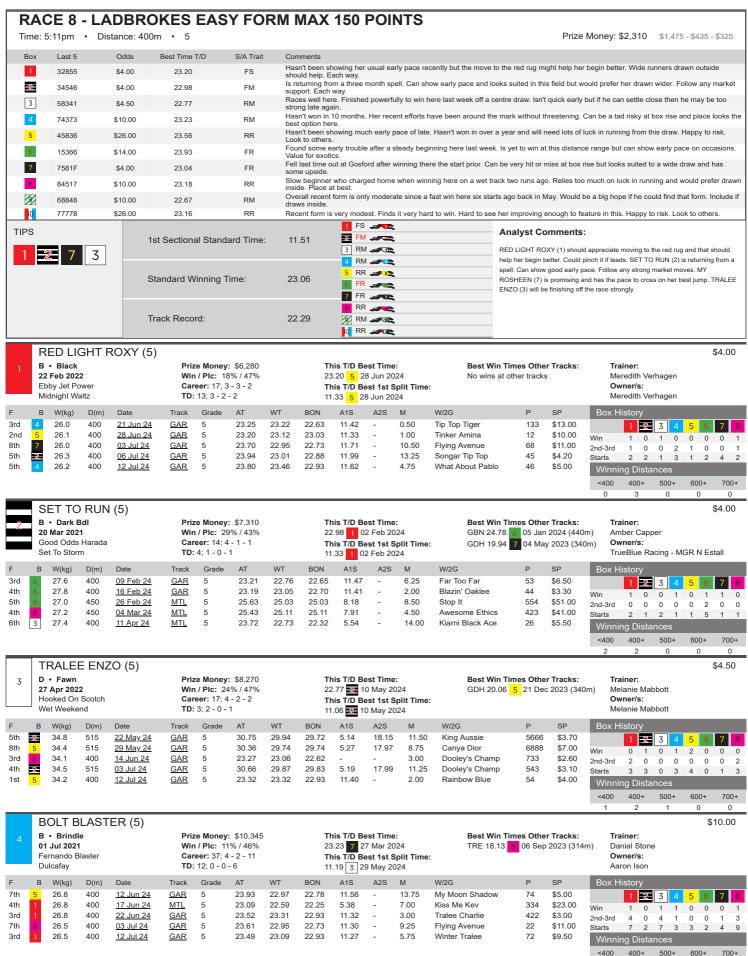

OUR FLYING BEE (M) \$6.00 B • Black Prize Money: \$325 This T/D Best Time: **Best Win Times Other Tracks:** 06 Mar 2022 Win / Plc: 0% / 14% N/A No wins at other tracks Danial Stone Career: 7; 0 - 0 - 1 This T/D Best 1st Split Time: Flving Ricciardo Owner/s: Zipping Chanel **TD:** 0; 0 - 0 - 0 N/A Danial Stone W(kg) D(m) Date Grade WT BON A1S A2S M W/2G SP 8th 26.8 450 22 Apr 24 MTL М 26.20 25.38 25.33 8.28 11.75 Out The Will 778 \$6.50 1 2 3 4 5 6 7 8 4th 26.8 400 06 May 24 MTL М 23.16 22 64 22 28 5 54 7.50 Maestro Ethics 645 \$19.00 0 Win 0 0 0 0 0 0 8 22 5th 27.2 450 13 May 24 MTI М 26 21 25 49 24 83 10.25 Bumpy Blue 657 \$3.40 2nd-3rd 0 0 0 27.3 25.98 25.02 13.75 Princess Killara \$101.00 6th 450 16 May 24 MTL M 25.02 8.09 746 Starts 0 0 0 28.3 400 23.29 23.09 22.50 5.55 2.75 Lochinvar Nugget 6 \$8.50 15 Jul 24 MTL <400 400+ 500+ 600+ 700+ 0 0 0 0 0 SUNRISE WARRIOR (M) \$4.00 B • Black This T/D Best Time: Prize Money: \$1,690 **Best Win Times Other Tracks:** Trainer: 20 Jun 2021 Win / Plc: 0% / 24% N/A No wins at other tracks John Edwards Career: 21: 0 - 1 - 4 This T/D Best 1st Split Time: Hard Style Rico Owner/s: Lady Mimco John Edwards **TD:** 0; 0 - 0 - 0 N/A