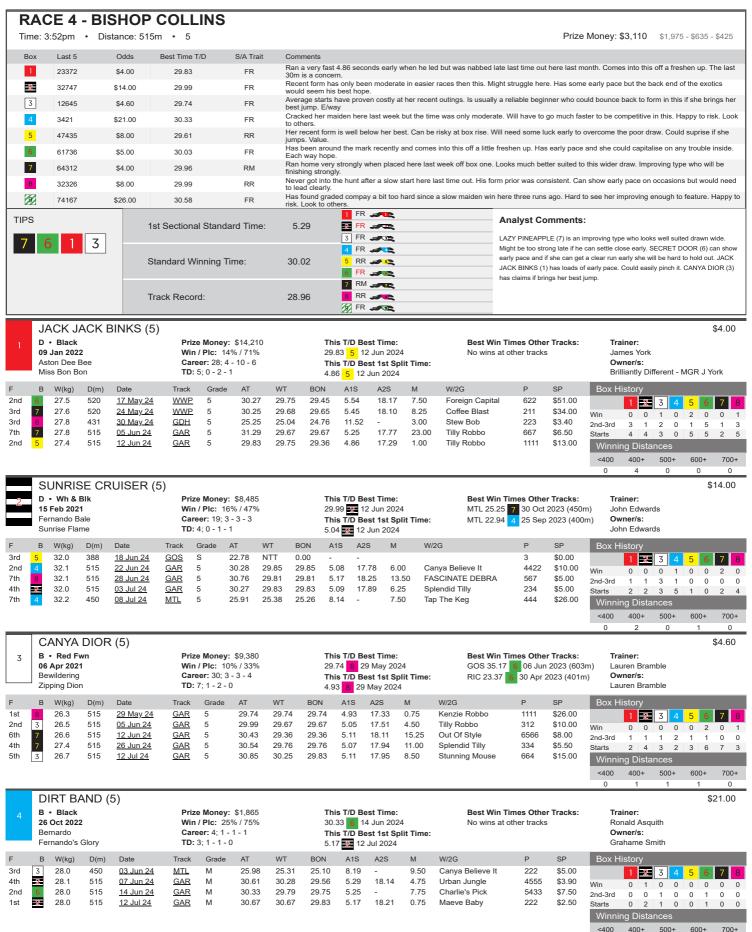

/ 24% N/A No wins at other tracks John Edwards Career: 21: 0 - 1 - 4 This T/D Best 1st Split Time: Hard Style Rico Owner/s: Lady Mimco John Edwards **TD:** 0; 0 - 0 - 0 N/A

BON

22.19

22.30

22.93

23.03

22.33

A1S

10.76

11.50

5.68

A2S

10.00

8.75

2.50

8.25

5.25

W/2G

Tracker

Just Doug

Magic Wylde

Precious Time

I'm Special

SP

666

343

86

855

\$6.50

\$5.00

\$3.00

\$3.60

\$18.00

Win

2nd-3rd

Starts

<400

1 2 3

0

500+

0 0

ıg Dis<u>ta</u>r

400+

0

5

0 0

2



<400

400+

500+

600+



6th

09 Jul 24

GOS





445

<400

400+

500+

600+





1st

400

400

31.6

03 Jul 24

12 Jul 24

GAR

GAR

M2

M2

23.19

22.93

22.93

11.10

22.93





1.00

8.25

Fascinate Model

12

11

\$2.90

\$1.25

Starts

<400

12 8

400+

ng Distance

11 5

600+

500+

10

8 6







ng Dista

400+

500+

600+

700+

<400









400+

500+

600+

<400









<400

400+

500+

600+









<400

400+

500+

600+





n

0

0

0





<400

400+

600+





n

0

0

0





<400

400+

600+





600+













<400

400+

600+









400+