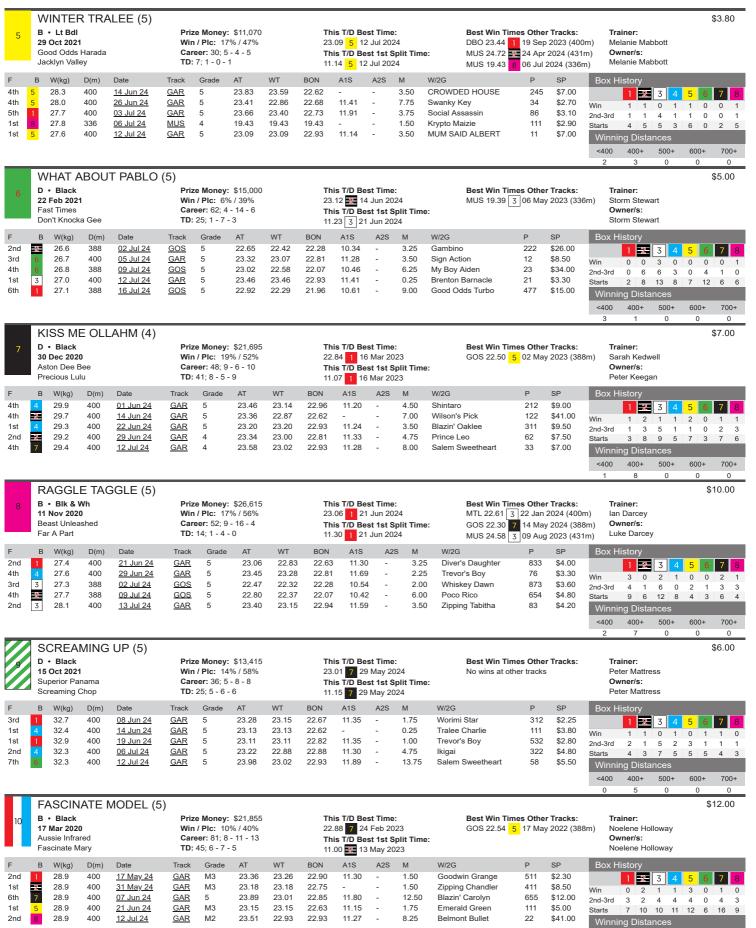

D Best 1st Split Time: Hard Style Rico Owner/s: Lady Mimco John Edwards **TD:** 0; 0 - 0 - 0 N/A

BON

22.19

22.30

22.93

23.03

22.33

A1S

10.76

11.50

5.68

A2S

10.00

8.75

2.50

8.25

5.25

W/2G

Tracker

Just Doug

Magic Wylde

Precious Time

I'm Special

SP

666

343

86

855

\$6.50

\$5.00

\$3.00

\$3.60

\$18.00

Win

2nd-3rd

Starts

<400

1 2 3

0

500+

0 0

ıg Dis<u>ta</u>r

400+

0

5

0 0

2



<400

400+

500+

600+



6th

09 Jul 24

GOS





445

<400

400+

500+

600+





1st

400

400

31.6

03 Jul 24

12 Jul 24

GAR

GAR

M2

M2

23.19

22.93

22.93

11.10

22.93





1.00

8.25

Fascinate Model

12

11

\$2.90

\$1.25

Starts

<400

12 8

400+

ng Distance

11 5

600+

500+

10

8 6







ng Dista

400+

500+

600+

700+

<400









400+

500+

600+

<400









<400

400+

500+

600+









<400

400+

500+

600+





n

0

0

0





<400

400+

600+





n

0

0

0





<400

400+

600+





600+













<400

400+

600+









400+