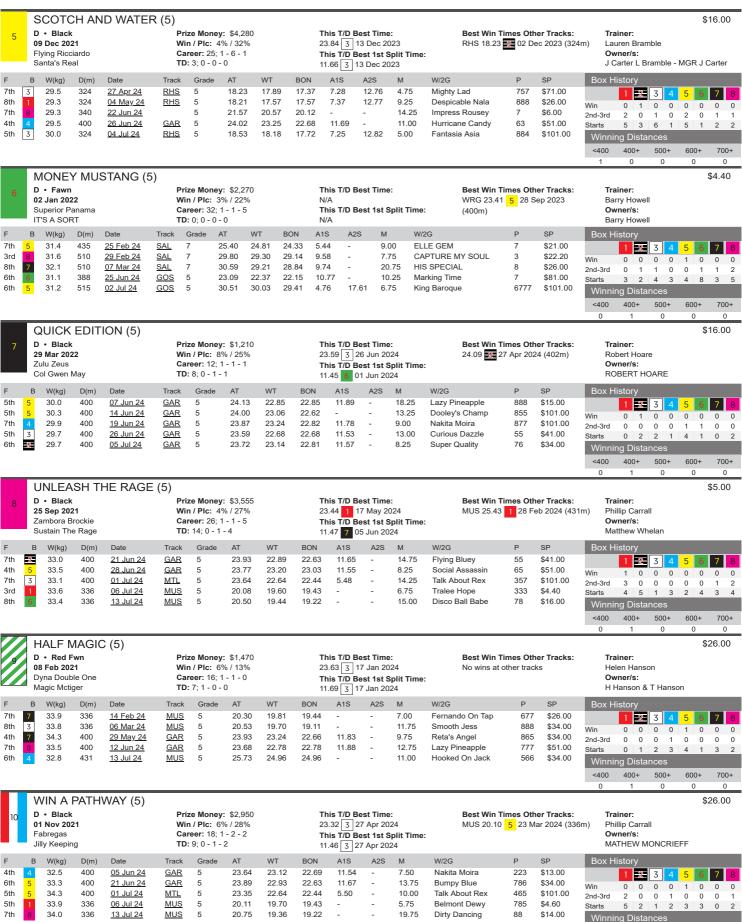

OUR FLYING BEE (M) \$6.00 B • Black Prize Money: \$325 This T/D Best Time: **Best Win Times Other Tracks:** 06 Mar 2022 Win / Plc: 0% / 14% N/A No wins at other tracks Danial Stone Career: 7; 0 - 0 - 1 This T/D Best 1st Split Time: Flving Ricciardo Owner/s: Zipping Chanel **TD:** 0; 0 - 0 - 0 N/A Danial Stone W(kg) D(m) Date Grade WT BON A1S A2S M W/2G SP 8th 26.8 450 22 Apr 24 MTL М 26.20 25.38 25.33 8.28 11.75 Out The Will 778 \$6.50 1 2 3 4 5 6 7 8 4th 26.8 400 06 May 24 MTL М 23.16 22 64 22 28 5 54 7.50 Maestro Ethics 645 \$19.00 0 Win 0 0 0 0 0 0 8 22 5th 27.2 450 13 May 24 MTI М 26 21 25 49 24 83 10.25 Bumpy Blue 657 \$3.40 2nd-3rd 0 0 0 27.3 25.98 25.02 13.75 Princess Killara \$101.00 6th 450 16 May 24 MTL M 25.02 8.09 746 Starts 0 0 0 28.3 400 23.29 23.09 22.50 5.55 2.75 Lochinvar Nugget 6 \$8.50 15 Jul 24 MTL <400 400+ 500+ 600+ 700+ 0 0 0 0 0 SUNRISE WARRIOR (M) \$4.00 B • Black This T/D Best Time: Prize Money: \$1,690 **Best Win Times Other Tracks:** Trainer: 20 Jun 2021 Win / Plc: 0% / 24% N/A No wins at other tracks John Edwards Career: 21: 0 - 1 - 4 This T/D Best 1st Split Time: Hard Style Rico Owner/s: Lady Mimco John Edwards **TD:** 0; 0 - 0 - 0 N/A