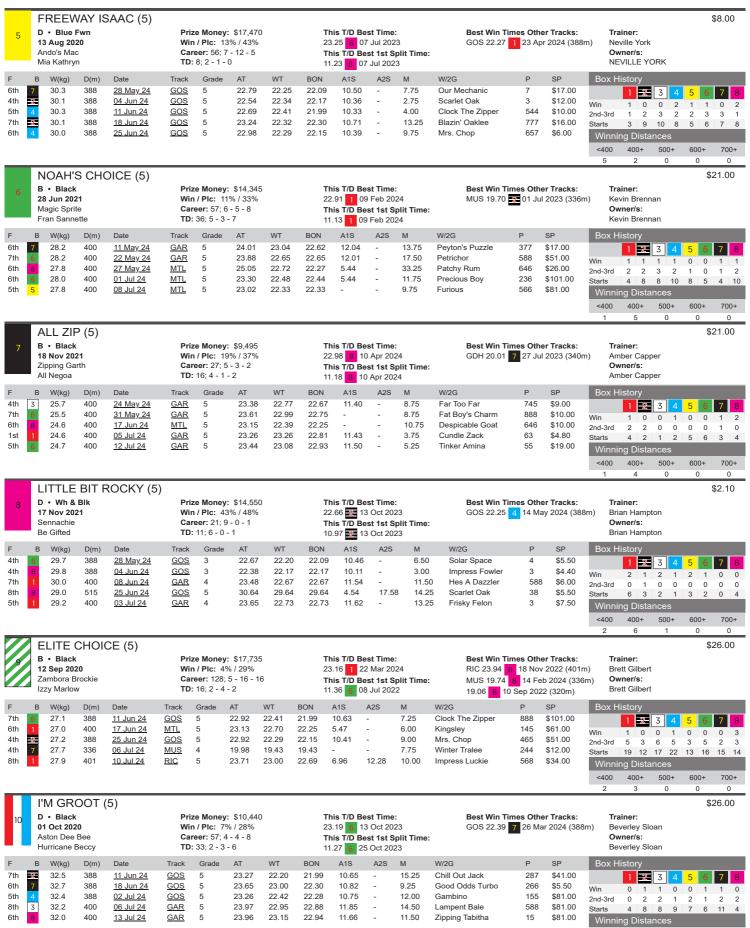

e Rico Owner/s: Lady Mimco John Edwards **TD:** 0; 0 - 0 - 0 N/A

BON

22.19

22.30

22.93

23.03

22.33

A1S

10.76

11.50

5.68

A2S

10.00

8.75

2.50

8.25

5.25

W/2G

Tracker

Just Doug

Magic Wylde

Precious Time

I'm Special

SP

666

343

86

855

\$6.50

\$5.00

\$3.00

\$3.60

\$18.00

Win

2nd-3rd

Starts

<400

1 2 3

0

500+

0 0

ıg Dis<u>ta</u>r

400+

0

5

0 0

2



<400

400+

500+

600+



6th

09 Jul 24

GOS





445

<400

400+

500+

600+





1st

400

400

31.6

03 Jul 24

12 Jul 24

GAR

GAR

M2

M2

23.19

22.93

22.93

11.10

22.93





1.00

8.25

Fascinate Model

12

11

\$2.90

\$1.25

Starts

<400

12 8

400+

ng Distance

11 5

600+

500+

10

8 6







ng Dista

400+

500+

600+

700+

<400









400+

500+

600+

<400









<400

400+

500+

600+









<400

400+

500+

600+





n

0

0

0





<400

400+

600+





n

0

0

0





<400

400+

600+





600+













<400

400+

600+









400+