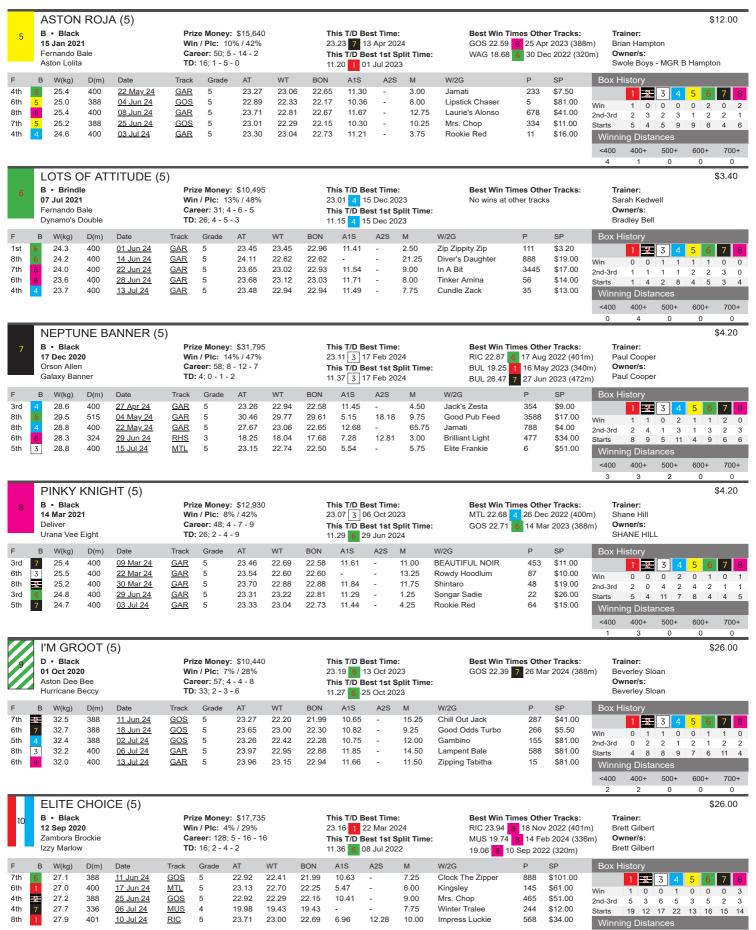

OUR FLYING BEE (M) \$6.00 B • Black Prize Money: \$325 This T/D Best Time: **Best Win Times Other Tracks:** 06 Mar 2022 Win / Plc: 0% / 14% N/A No wins at other tracks Danial Stone Career: 7; 0 - 0 - 1 This T/D Best 1st Split Time: Flving Ricciardo Owner/s: Zipping Chanel **TD:** 0; 0 - 0 - 0 N/A Danial Stone W(kg) D(m) Date Grade WT BON A1S A2S M W/2G SP 8th 26.8 450 22 Apr 24 MTL М 26.20 25.38 25.33 8.28 11.75 Out The Will 778 \$6.50 1 2 3 4 5 6 7 8 4th 26.8 400 06 May 24 MTL М 23.16 22 64 22 28 5 54 7.50 Maestro Ethics 645 \$19.00 0 Win 0 0 0 0 0 0 8 22 5th 27.2 450 13 May 24 MTI М 26 21 25 49 24 83 10.25 Bumpy Blue 657 \$3.40 2nd-3rd 0 0 0 27.3 25.98 25.02 13.75 Princess Killara \$101.00 6th 450 16 May 24 MTL M 25.02 8.09 746 Starts 0 0 0 28.3 400 23.29 23.09 22.50 5.55 2.75 Lochinvar Nugget 6 \$8.50 15 Jul 24 MTL <400 400+ 500+ 600+ 700+ 0 0 0 0 0 SUNRISE WARRIOR (M) \$4.00 B • Black This T/D Best Time: Prize Money: \$1,690 **Best Win Times Other Tracks:** Trainer: 20 Jun 2021 Win / Plc: 0% / 24% N/A No wins at other tracks John Edwards Career: 21: 0 - 1 - 4 This T/D Best 1st Split Time: Hard Style Rico Owner/s: Lady Mimco John Edwards **TD:** 0; 0 - 0 - 0 N/A