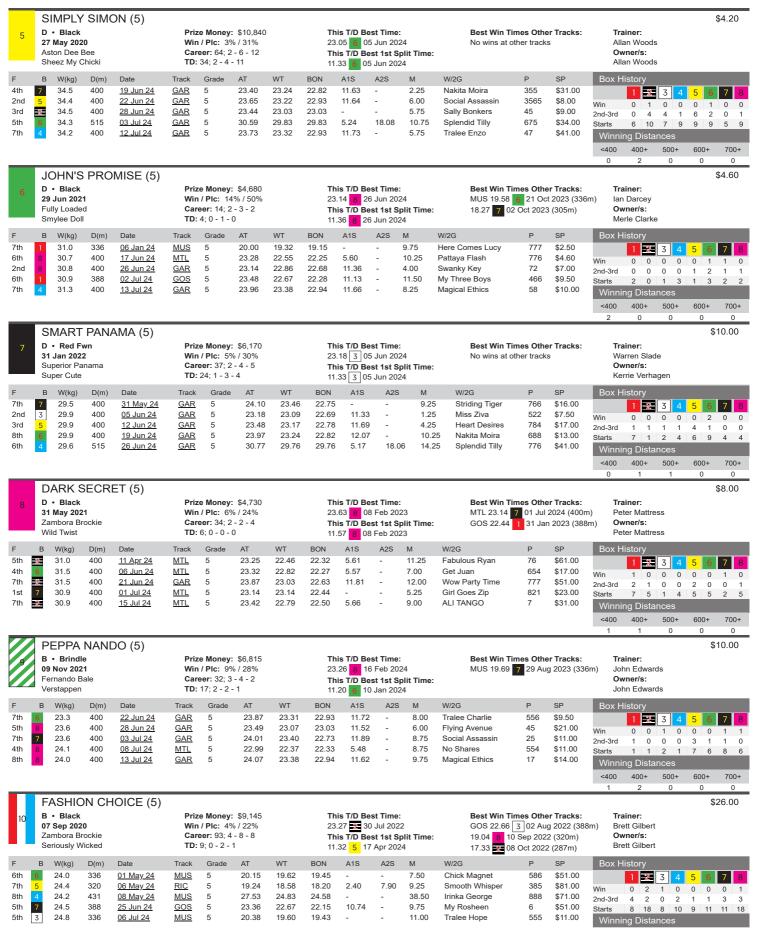

S

10.76

11.50

5.68

A2S

10.00

8.75

2.50

8.25

5.25

W/2G

Tracker

Just Doug

Magic Wylde

Precious Time

I'm Special

SP

666

343

86

855

\$6.50

\$5.00

\$3.00

\$3.60

\$18.00

Win

2nd-3rd

Starts

<400

1 2 3

0

500+

0 0

ıg Dis<u>ta</u>r

400+

0

5

0 0

2



<400

400+

500+

600+



6th

09 Jul 24

GOS





445

<400

400+

500+

600+





1st

400

400

31.6

03 Jul 24

12 Jul 24

GAR

GAR

M2

M2

23.19

22.93

22.93

11.10

22.93





1.00

8.25

Fascinate Model

12

11

\$2.90

\$1.25

Starts

<400

12 8

400+

ng Distance

11 5

600+

500+

10

8 6







ng Dista

400+

500+

600+

700+

<400









400+

500+

600+

<400









<400

400+

500+

600+









<400

400+

500+

600+





n

0

0

0





<400

400+

600+





n

0

0

0





<400

400+

600+





600+













<400

400+

600+









400+