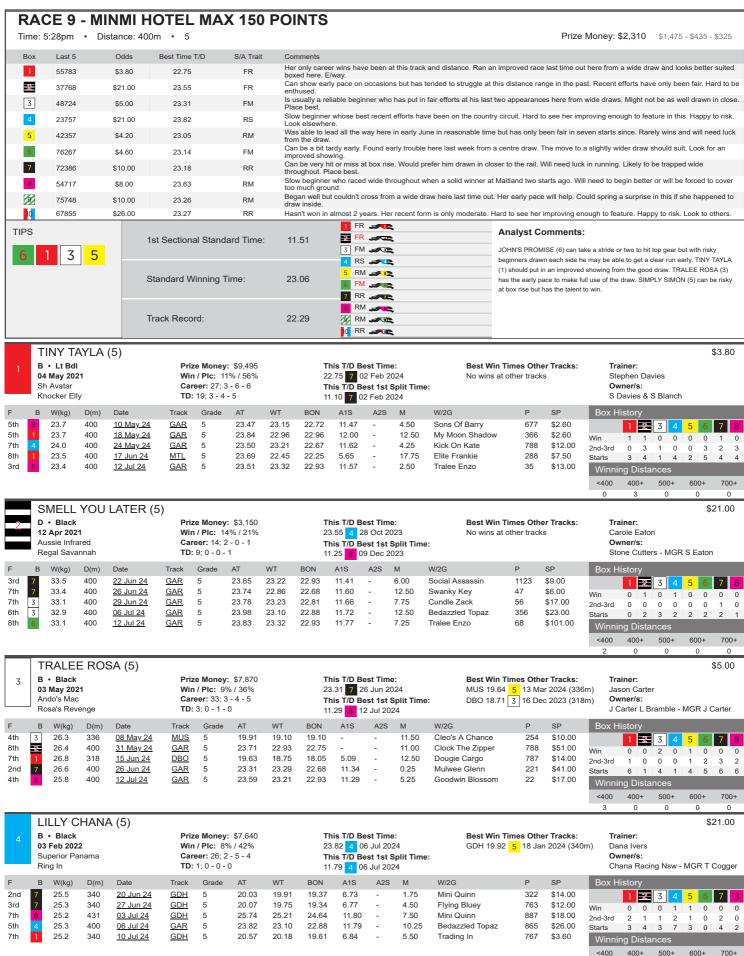

OUR FLYING BEE (M) \$6.00 B • Black Prize Money: \$325 This T/D Best Time: **Best Win Times Other Tracks:** 06 Mar 2022 Win / Plc: 0% / 14% N/A No wins at other tracks Danial Stone Career: 7; 0 - 0 - 1 This T/D Best 1st Split Time: Flving Ricciardo Owner/s: Zipping Chanel **TD:** 0; 0 - 0 - 0 N/A Danial Stone W(kg) D(m) Date Grade WT BON A1S A2S M W/2G SP 8th 26.8 450 22 Apr 24 MTL М 26.20 25.38 25.33 8.28 11.75 Out The Will 778 \$6.50 1 2 3 4 5 6 7 8 4th 26.8 400 06 May 24 MTL М 23.16 22 64 22 28 5 54 7.50 Maestro Ethics 645 \$19.00 0 Win 0 0 0 0 0 0 8 22 5th 27.2 450 13 May 24 MTI М 26 21 25 49 24 83 10.25 Bumpy Blue 657 \$3.40 2nd-3rd 0 0 0 27.3 25.98 25.02 13.75 Princess Killara \$101.00 6th 450 16 May 24 MTL M 25.02 8.09 746 Starts 0 0 0 28.3 400 23.29 23.09 22.50 5.55 2.75 Lochinvar Nugget 6 \$8.50 15 Jul 24 MTL <400 400+ 500+ 600+ 700+ 0 0 0 0 0 SUNRISE WARRIOR (M) \$4.00 B • Black This T/D Best Time: Prize Money: \$1,690 **Best Win Times Other Tracks:** Trainer: 20 Jun 2021 Win / Plc: 0% / 24% N/A No wins at other tracks John Edwards Career: 21: 0 - 1 - 4 This T/D Best 1st Split Time: Hard Style Rico Owner/s: Lady Mimco John Edwards **TD:** 0; 0 - 0 - 0 N/A