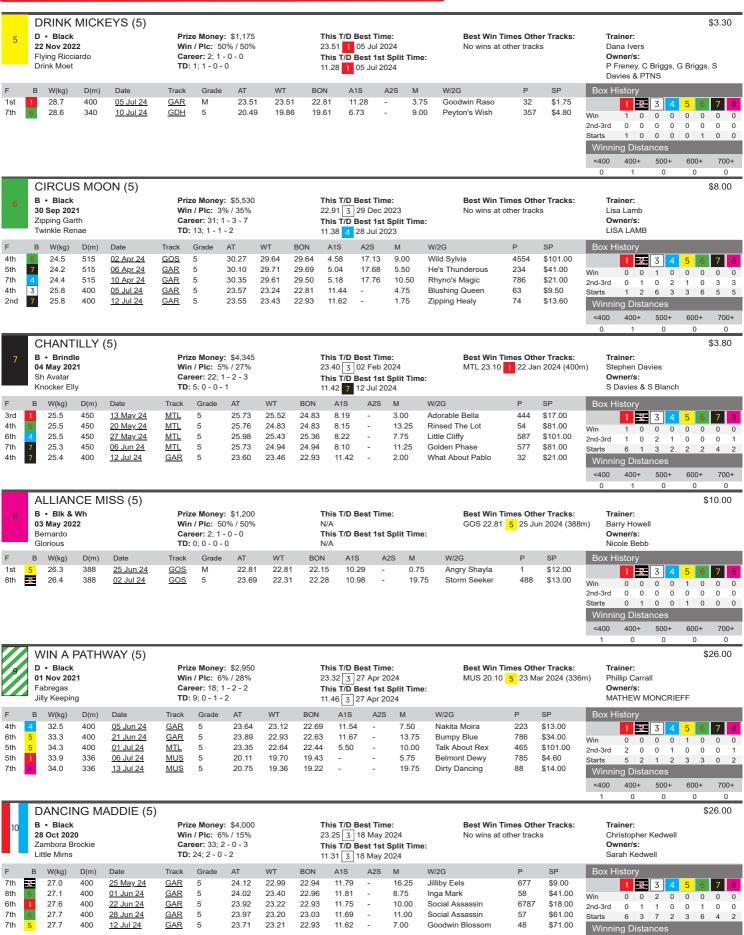

OUR FLYING BEE (M) \$6.00 B • Black Prize Money: \$325 This T/D Best Time: **Best Win Times Other Tracks:** 06 Mar 2022 Win / Plc: 0% / 14% N/A No wins at other tracks Danial Stone Career: 7; 0 - 0 - 1 This T/D Best 1st Split Time: Flving Ricciardo Owner/s: Zipping Chanel **TD:** 0; 0 - 0 - 0 N/A Danial Stone W(kg) D(m) Date Grade WT BON A1S A2S M W/2G SP 8th 26.8 450 22 Apr 24 MTL М 26.20 25.38 25.33 8.28 11.75 Out The Will 778 \$6.50 1 2 3 4 5 6 7 8 4th 26.8 400 06 May 24 MTL М 23.16 22 64 22 28 5 54 7.50 Maestro Ethics 645 \$19.00 0 Win 0 0 0 0 0 0 8 22 5th 27.2 450 13 May 24 MTI М 26 21 25 49 24 83 10.25 Bumpy Blue 657 \$3.40 2nd-3rd 0 0 0 27.3 25.98 25.02 13.75 Princess Killara \$101.00 6th 450 16 May 24 MTL M 25.02 8.09 746 Starts 0 0 0 28.3 400 23.29 23.09 22.50 5.55 2.75 Lochinvar Nugget 6 \$8.50 15 Jul 24 MTL <400 400+ 500+ 600+ 700+ 0 0 0 0 0 SUNRISE WARRIOR (M) \$4.00 B • Black This T/D Best Time: Prize Money: \$1,690 **Best Win Times Other Tracks:** Trainer: 20 Jun 2021 Win / Plc: 0% / 24% N/A No wins at other tracks John Edwards Career: 21: 0 - 1 - 4 This T/D Best 1st Split Time: Hard Style Rico Owner/s: Lady Mimco John Edwards **TD:** 0; 0 - 0 - 0 N/A