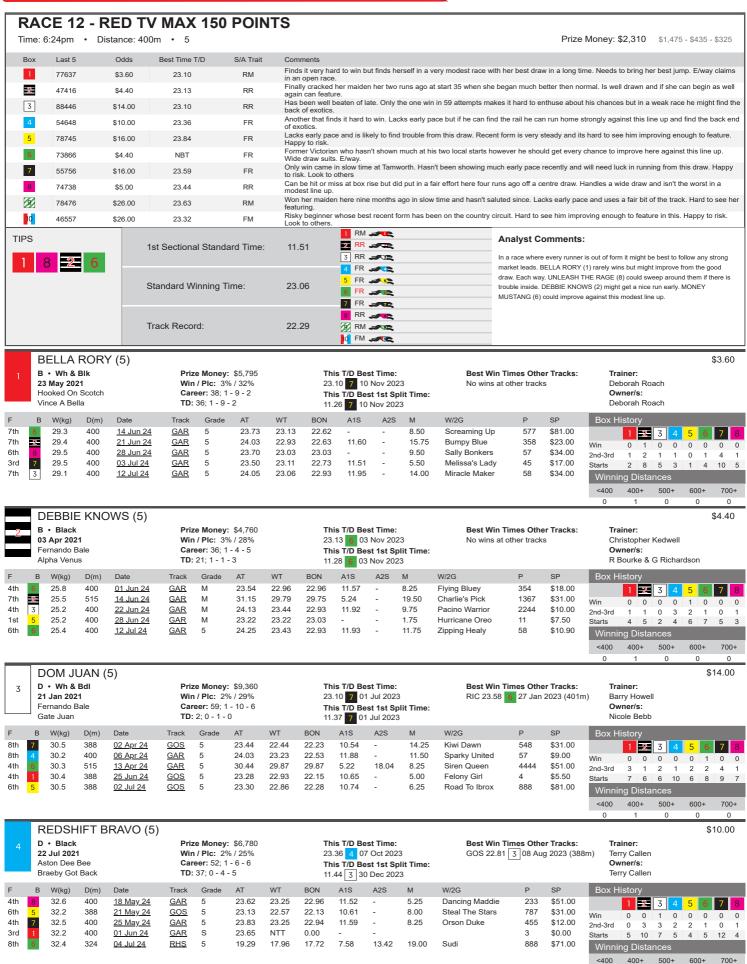

OUR FLYING BEE (M) \$6.00 B • Black Prize Money: \$325 This T/D Best Time: **Best Win Times Other Tracks:** 06 Mar 2022 Win / Plc: 0% / 14% N/A No wins at other tracks Danial Stone Career: 7; 0 - 0 - 1 This T/D Best 1st Split Time: Flving Ricciardo Owner/s: Zipping Chanel **TD:** 0; 0 - 0 - 0 N/A Danial Stone W(kg) D(m) Date Grade WT BON A1S A2S M W/2G SP 8th 26.8 450 22 Apr 24 MTL М 26.20 25.38 25.33 8.28 11.75 Out The Will 778 \$6.50 1 2 3 4 5 6 7 8 4th 26.8 400 06 May 24 MTL М 23.16 22 64 22 28 5 54 7.50 Maestro Ethics 645 \$19.00 0 Win 0 0 0 0 0 0 8 22 5th 27.2 450 13 May 24 MTI М 26 21 25 49 24 83 10.25 Bumpy Blue 657 \$3.40 2nd-3rd 0 0 0 27.3 25.98 25.02 13.75 Princess Killara \$101.00 6th 450 16 May 24 MTL M 25.02 8.09 746 Starts 0 0 0 28.3 400 23.29 23.09 22.50 5.55 2.75 Lochinvar Nugget 6 \$8.50 15 Jul 24 MTL <400 400+ 500+ 600+ 700+ 0 0 0 0 0 SUNRISE WARRIOR (M) \$4.00 B • Black This T/D Best Time: Prize Money: \$1,690 **Best Win Times Other Tracks:** Trainer: 20 Jun 2021 Win / Plc: 0% / 24% N/A No wins at other tracks John Edwards Career: 21: 0 - 1 - 4 This T/D Best 1st Split Time: Hard Style Rico Owner/s: Lady Mimco John Edwards **TD:** 0; 0 - 0 - 0 N/A