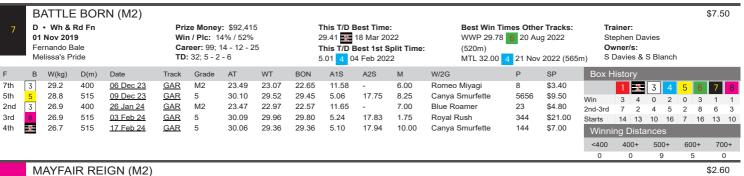

### **RACE 1 - WELCOME TO LADBROKES GARDENS MASTERS**

Time: 2:33pm • Distance: 515m • M2/M3

| Box  | Last 5 | Odds    | Best Time T/D       | S/A Trait  | Comments                                 |                                             |                                                                                                                                                                                                                                                                                                                                        |
|------|--------|---------|---------------------|------------|------------------------------------------|---------------------------------------------|----------------------------------------------------------------------------------------------------------------------------------------------------------------------------------------------------------------------------------------------------------------------------------------------------------------------------------------|
| 1    | 1777F  | \$4.20  | 29.38               | GR         | be taken on trust                        | 0,0 0                                       | last month. She's a 15 time winner over this trip (PB 29.38) - can win but has to                                                                                                                                                                                                                                                      |
| 2    | 23424  | \$4.80  | 29.89               | FM         | Picked up a cheque<br>the better chances |                                             | Om here in December. Placed in 10 of 14 runs over this trip (PB 28.89) - one of                                                                                                                                                                                                                                                        |
| 4    | 12763  | \$5.50  | NBT                 | FR         | Fairly away finishi<br>minor hopes best  |                                             | debut over the unsuitable 320m. Owns a few slick wins in Vic but new here and                                                                                                                                                                                                                                                          |
| 5    | 86624  | \$16.00 | 29.49               | SR         | Safely held in 2 ru<br>- place best      | uns since returning from a break. Has a goo | od record here over this trip with 6 wins and 18 minors (PB 29.49) - risky beginner                                                                                                                                                                                                                                                    |
| 7    | 75234  | \$7.50  | 29.41               | FR         | Raising the bat fo<br>29.41PB - can sal  |                                             | istent chaser throughout his career with 14 wins and 37 minors - owns a fast                                                                                                                                                                                                                                                           |
| 8    | 68612  | \$2.60  | 29.53               | GR         | Been freshened s<br>box - hard to beat   |                                             | lier in the month clocking slick time. Has won here (PB 29.53) - excels from this                                                                                                                                                                                                                                                      |
| TIPS |        |         | 1st Sectional Stand | dard Time: | 5.39                                     | GR AND FM AND FM                            | Analyst Comments:                                                                                                                                                                                                                                                                                                                      |
| 8    | 2 7 1  | :       | Standard Winning    | Time:      |                                          | 4 FR 🛹 5 SR 🛹 5 FR 🛹 7 FR                   | Masters race and with MAYFAIR REIGN (8) who loves this draw winning 4 of 6<br>runs. She's a last start winner over the short course at Gosford, has won here in<br>slick time and will take beating. REDEEM A PRIZE (2) is racing well and placed in<br>10 of 14 runs here while BATTLE BORN (7) can salute in his 100th career start. |
|      |        |         | Track Record:       |            | 28.96                                    | 8 GR 🛹 🕿                                    | Keep ESTHER'S THRILL (1) safe                                                                                                                                                                                                                                                                                                          |

### ESTHER'S THRILL (M2) B • Black Prize Money: \$69,905

|     |                 |                                               |      |                  | -,         |                                                  |                         |       |          |            |                                                  |           |                                        |         |         |                        |                                    |            |      |    |   |      |      |
|-----|-----------------|-----------------------------------------------|------|------------------|------------|--------------------------------------------------|-------------------------|-------|----------|------------|--------------------------------------------------|-----------|----------------------------------------|---------|---------|------------------------|------------------------------------|------------|------|----|---|------|------|
| 1   | <b>11</b><br>Ba | • Black<br>Apr 2019<br>rcia Bale<br>leen Esth |      |                  | Win<br>Car | e Money:<br>/ Plc: 18<br>eer: 128;<br>57; 15 - 8 | 8% / 47%<br>23 - 20 - 1 |       | 29<br>Th | nis T/D Be | est Time:<br>D Sep 202<br>est 1st Sp<br>Jun 2021 | lit Time: | Best Win Tin<br>GOS 29.55<br>GOS 22.34 | 1 12 Au |         | m) No<br>Sm) <b>Ov</b> | ainer:<br>elene<br>vner/s<br>elene | Holl<br>s: |      |    |   |      |      |
| F   | В               | W(kg)                                         | D(m) | Date             | Track      | Grade                                            | AT                      | WT    | BON      | A1S        | A2S                                              | Μ         | W/2G                                   | Р       | SP      | Box H                  | listor                             | у          |      |    |   |      |      |
| 1st | 4               | 29.4                                          | 515  | 08 Nov 23        | GAR        | 3                                                | 29.91                   | 29.91 | 29.91    | 5.01       | 17.59                                            | 0.75      | She's Unique                           | 12      | \$5.50  |                        | 1                                  | 2          | 3    | 4  | 5 | 6 7  | 8    |
| 7th | 7               | 29.3                                          | 515  | 17 Nov 23        | GAR        | 3                                                | 30.24                   | 29.51 | 29.51    | 5.02       | 17.81                                            | 10.25     | Fascinate Trump                        | 246     | \$41.00 | Win                    | 5                                  | 6          | 0    | 2  | 0 | 1 4  | 5    |
| 7th | 2               | 29.5                                          | 515  | 22 Dec 23        | GAR        | M1                                               | 30.69                   | 29.74 | 29.74    | 18.04      | -                                                | 13.50     | Jill Doo                               | 356     | \$8.00  | 2nd-3rd                | 5                                  | 7          | 5    | 6  | 6 | 33   | 2    |
| 7th | 3               | 29.9                                          | 400  | <u>01 Jan 24</u> | MTL        | M1                                               | 23.31                   | 22.58 | 22.08    | 5.37       | -                                                | 10.25     | Suaalii                                | 325     | \$51.00 | Starts                 | 18                                 | 25         | 19   | 12 | 9 | 9 23 | 3 13 |
| FTF | 7               | 29.6                                          | 400  | <u>17 Jan 24</u> | GAR        | M2                                               | NTT                     | 22.60 | 22.60    | -          | -                                                |           | Vencedor                               | 48      | \$23.00 | Winni                  | ng Di                              | istar      | nces | \$ |   |      |      |

|     | _               |                                                                                                                                                                                                                                                                                              |      |                  |       |       |       |       |          |       |                        |       |                                |                        |              | 3                 | 2       | 18                 | 0    | 0       | _ |
|-----|-----------------|----------------------------------------------------------------------------------------------------------------------------------------------------------------------------------------------------------------------------------------------------------------------------------------------|------|------------------|-------|-------|-------|-------|----------|-------|------------------------|-------|--------------------------------|------------------------|--------------|-------------------|---------|--------------------|------|---------|---|
|     | R               | EDEE                                                                                                                                                                                                                                                                                         | ΜAF  | RIZE (M2         | )     |       |       |       |          |       |                        |       |                                |                        |              |                   |         |                    |      | \$4.80  |   |
| 2   | <b>08</b><br>My | B • Black         Prize Money: \$67,830           08 Oct 2019         Win / Plc: 16% / 61%           My Redeemer         Career: 122; 19 - 33 - 2;           Spare Cash         TD: 14; 0 - 8 - 2           B         W(kg)         D(m)         Date         Track         Grade         AT |      |                  |       |       |       | 3     | 29<br>Th |       | 9 Nov 202<br>st 1st Sp |       | MTG 30.3<br>WWP 30.7<br>(520m) | 75 <mark>2</mark> 05 M | n 2022 (512) | m) Me<br>Ov<br>Me | vner/s: | erhagen<br>erhagen |      |         |   |
| F   | В               | W(kg)                                                                                                                                                                                                                                                                                        | D(m) | Date             | Track | Grade | AT    | WT    | BON      | A1S   | A2S                    | М     | W/2G                           | Р                      | SP           | Box H             | listory |                    |      |         |   |
| 2nd | 5               | 29.4                                                                                                                                                                                                                                                                                         | 336  | <u>24 Jan 24</u> | MUS   | 4     | 19.32 | 19.20 | 18.93    | -     | -                      | 1.75  | Angel Child                    | 332                    | \$12.00      |                   | 1 2     | 3 4                | 5    | 6 7 🗗   | 8 |
| 3rd | 7               | 28.9                                                                                                                                                                                                                                                                                         | 571  | <u>28 Jan 24</u> | MUS   | 4     | 33.29 | 32.62 | 32.62    | -     | -                      | 9.50  | Leg Speed                      | 13353                  | \$26.00      | Win               | 24      | 3 2                | 2    | 3 0     | 3 |
| 4th | 4               | 28.9                                                                                                                                                                                                                                                                                         | 515  | 03 Feb 24        | GOS   | M1    | 30.35 | 29.64 | 29.23    | 4.63  | 17.40                  | 10.00 | Our Mechanic                   | 55                     | \$3.80       | 2nd-3rd           | 8 8     | 5 13               | 7    | 37      | 5 |
| 2nd | 5               | 28.8                                                                                                                                                                                                                                                                                         | 336  | <u>14 Feb 24</u> | MUS   | M1    | 19.73 | 19.67 | 19.44    | -     | -                      | 0.75  | Paisan                         | 332                    | \$2.30       | Starts            | 12 20   | 12 20              | 15 1 | 12 13 1 | 8 |
| 4th | 7               | 28.8                                                                                                                                                                                                                                                                                         | 400  | <u>16 Feb 24</u> | GAR   | M1    | 23.46 | 22.82 | 22.70    | 11.48 | -                      | 9.25  | Jack Doo                       | 23                     | \$9.50       | Winni             | ng Dist | ances              |      |         |   |
|     |                 |                                                                                                                                                                                                                                                                                              |      |                  |       |       |       |       |          |       |                        |       |                                |                        |              | <400              | 400+    | 500+               | 600- | + 700+  | F |

| 4   | В<br>13<br>Fe | AILEY<br>• Black<br>Nov 201<br>rnando B<br>indaken | 9    | EY (M2)          | Win<br>Care | <b>Money:</b><br>/ <b>Pic:</b> 169<br>er: 89; 14<br>0; 0 - 0 - 0 | % / 45%<br>- 14 - 12 |       | N/A   | s T/D Be | st Time:<br>st 1st Spl | it Time: | <b>Best Win Ti</b><br>SAN 29.96<br>WRG 26.39<br>(460m)<br>SHE 25.39 | 2 17 De<br>1 03 N | ec 2023 (515<br>ov 2022 | m) Ki<br><b>O</b><br>Ki | <b>ainer:</b><br>riakos  <br><b>wner/s</b><br>riakos | :    |      |     | \$5  | 5.50 |
|-----|---------------|----------------------------------------------------|------|------------------|-------------|------------------------------------------------------------------|----------------------|-------|-------|----------|------------------------|----------|---------------------------------------------------------------------|-------------------|-------------------------|-------------------------|------------------------------------------------------|------|------|-----|------|------|
| F   | в             | W(kg)                                              | D(m) | Date             | Track       | Grade                                                            | AT                   | WT    | BON   | A1S      | A2S                    | М        | W/2G                                                                | Р                 | SP                      | Box H                   | listory                                              |      |      |     |      |      |
| 1st | 2             | 25.4                                               | 515  | 17 Dec 23        | SAN         | 5                                                                | 29.96                | 29.96 | 29.58 | 5.19     | 19.14                  | 7.25     | Fortune Master                                                      | 1                 | \$1.40                  |                         | 1                                                    | 2    | 3 4  | 5   | 6    | 7 8  |
| 2nd | 2             | 26.1                                               | 515  | 24 Dec 23        | SAN         | 5                                                                | 30.08                | 29.94 | 29.39 | 5.27     | -                      | 2.25     | HARD PRESS                                                          | 2                 | \$9.50                  | Win                     | 3                                                    |      | 1 4  | 0   | 1    | 1 0  |
| 7th | 7             | 25.9                                               | 515  | 31 Dec 23        | SAN         | 5                                                                | 30.65                | 29.66 | 29.54 | 5.23     | -                      | 14.25    | Tinker Conall                                                       | 7                 | \$12.00                 | 2nd-3rd                 | 3                                                    | 9    | 4 0  | 2   | 5 3  | 3 0  |
| 6th | 2             | 25.8                                               | 525  | <u>03 Jan 24</u> | MEA         | 5                                                                | 31.31                | 30.73 | 29.89 | 5.28     | -                      | 8.25     | Cruella                                                             | 6                 | \$10.20                 | Starts                  | 8                                                    | 17   | 8 11 | 8   | 14 1 | 5 8  |
| 3rd | 1             | 25.8                                               | 320  | <u>17 Feb 24</u> |             | 3                                                                | 18.67                | 18.33 | 18.33 | -        | -                      | 4.75     | Wicked Fury                                                         | 533               | \$3.00                  | Winn                    | ing Di                                               | stan | ces  |     |      |      |
|     |               |                                                    |      |                  |             |                                                                  |                      |       |       |          |                        |          |                                                                     |                   |                         | <400                    | 400                                                  | +    | 500+ | 600 | +    | 700+ |

|     |         |                                          |      |                  |          |            |                                                        |       |       |                                                 |                          |                  |                             |     |         | 3            | 8                                     | _           | 3    | (  | )   | 0    |
|-----|---------|------------------------------------------|------|------------------|----------|------------|--------------------------------------------------------|-------|-------|-------------------------------------------------|--------------------------|------------------|-----------------------------|-----|---------|--------------|---------------------------------------|-------------|------|----|-----|------|
|     | С       | HOPF                                     | PING | N (M3)           |          |            |                                                        |       |       |                                                 |                          |                  |                             |     |         |              |                                       |             |      |    | \$1 | 6.00 |
| 5   | 25<br>M | • Fawn<br>Oct 201<br>oreira<br>oal Sanne | 9    |                  | Wi<br>Ca | n / Plc: 1 | <b>y:</b> \$28,23<br>1% / 49%<br>7 - 11 - 13<br>3 - 10 |       | -     | This T/D  <br>29.49 8<br>This T/D  <br>4.99 1 2 | 26 Jul 20<br>3est 1st \$ | 23<br>Split Time | Best Win Tim<br>TRE 23.13 8 |     |         | n) Mit<br>Ov | iiner:<br>chell (<br>/ner/s<br>Grey 8 | Jobso<br>s: |      |    |     |      |
| F   | в       | W(kg)                                    | D(m) | Date             | Track    | Grade      | AT                                                     | WT    | BON   | A1S                                             | A2S                      | М                | W/2G                        | Р   | SP      | Box H        | istory                                | y           |      |    |     |      |
| 8th | 7       | 32.3                                     | 515  | 21 Oct 23        | GAR      | 4          | 30.18                                                  | 29.63 | 29.48 | 5.20                                            | 17.85                    | 7.75             | Winlock Piper               | 778 | \$41.00 |              | 1                                     | 2 3         | 3 4  | 5  | 6   | 7 8  |
| 6th | 4       | 32.3                                     | 400  | 25 Oct 23        | GAR      | M2         | 24.08                                                  | 23.02 | 22.97 | 12.10                                           | -                        | 15.00            | Redeem Our Cash             | 78  | \$5.50  | Win          | 1                                     |             | 2 0  | 2  | 1   | 0 1  |
| 6th | 4       | 32.2                                     | 515  | 03 Nov 23        | GAR      | 5          | 30.08                                                  | 29.72 | 29.64 | 5.16                                            | 17.68                    | 5.25             | Hey Mickey                  | 886 | \$26.00 | 2nd-3rd      | 2                                     | 3 1         | 2    | 2  | 4   | 6 4  |
| 2nd | 7       | 32.7                                     | 450  | <u>28 Jan 24</u> | GRA      | 5          | 25.99                                                  | 25.39 | 25.31 | 9.31                                            | 20.23                    | 8.50             | Uzman Dutton                | 121 | \$23.00 | Starts       | 3                                     | 6 5         | 5 8  | 10 | 10  | 13 8 |
| 4th | 4       | 32.1                                     | 400  | 09 Feb 24        | GAR      | M2         | 23.42                                                  | 22.95 | 22.65 | 11.39                                           | -                        | 6.50             | Blue Roamer                 | 54  | \$5.50  | Winni        | ng Di                                 | stan        | ces  |    |     |      |
|     |         |                                          |      |                  |          |            |                                                        |       |       |                                                 |                          |                  |                             |     |         | <400         | 400                                   | +           | 500+ | 60 | 0+  | 700+ |

| Winnii | ng Dista | inces |      |      |
|--------|----------|-------|------|------|
| <400   | 400+     | 500+  | 600+ | 700+ |
| 1      | 0        | 6     | 0    | 0    |

| 8   | <b>03</b><br>Ar | • Black<br>Feb 202<br>ndo's Mac<br>ayfair Mis |      |           | Win<br>Car | e Money:<br>/ Plc: 31<br>eer: 58; 1<br>4; 1 - 1 - 0 | % / 55%<br>8 - 6 - 8 |       | 29<br>T | 9.53 4 1<br>his T/D B | est Time:<br>8 Oct 202<br>est 1st Sp<br>Oct 2023 | 3<br>olit Time: | <b>Best Win Tin</b><br>GOS 29.58<br>WWP 29.97<br>GOS 22.14 | 5 28 Fel<br>7 26 Ap | o 2023 (515<br>or 2023 (520 | om) Wi<br>Om) <b>Ov</b> | ainer:<br>Iliam<br>vner/s<br>thlee | Danc<br>s: |      |    |     |     |   |
|-----|-----------------|-----------------------------------------------|------|-----------|------------|-----------------------------------------------------|----------------------|-------|---------|-----------------------|--------------------------------------------------|-----------------|------------------------------------------------------------|---------------------|-----------------------------|-------------------------|------------------------------------|------------|------|----|-----|-----|---|
| F   | В               | W(kg)                                         | D(m) | Date      | Track      | Grade                                               | AT                   | WT    | BON     | A1S                   | A2S                                              | М               | W/2G                                                       | Р                   | SP                          | Box H                   | listor                             | y          |      |    |     |     |   |
| 6th | 1               | 28.7                                          | 520  | 03 Nov 23 | WWP        | 4                                                   | 30.56                | 30.09 | 29.58   | 5.50                  | 18.76                                            | 6.50            | See You Robbo                                              | 227                 | \$7.00                      |                         | 1                                  | 2          | 3    | 4  | 5 ( | 6 7 | 8 |
| 8th | 5               | 28.6                                          | 515  | 07 Nov 23 | GOS        | 4                                                   | 31.12                | 29.85 | 29.53   | 4.46                  | 17.64                                            | 18.00           | Soliola To Excel                                           | 1278                | \$2.80                      | Win                     | 2                                  | 1          | 3    | 3  | 2   |     | 4 |
| 6th | 2               | 28.4                                          | 388  | 03 Feb 24 | GOS        | 5                                                   | 22.96                | 22.43 | 22.13   | 10.65                 | -                                                | 7.50            | Wiradjuri Queen                                            | 6                   | \$12.00                     | 2nd-3rd                 | 1                                  | 4          | 2    | 3  | 1 ( | 3 3 | 0 |
| 1st | 8               | 28.5                                          | 388  | 06 Feb 24 | GOS        | M2                                                  | 22.33                | 22.33 | 22.31   | 10.21                 | -                                                | 4.75            | Fresh Fried Fish                                           | 311                 | \$2.70                      | Starts                  | 4                                  | 9          | 10   | 10 | 7 ; | 3 9 | 6 |
| 2nd | 2               | 28.6                                          | 388  | 20 Feb 24 | GOS        | M2                                                  | 22.38                | 22.26 | 22.00   | 10.18                 | -                                                | 1.75            | Fresh Fried Fish                                           | 222                 | \$1.45                      | Winni                   | ng D                               | istar      | nces | ;  |     |     |   |