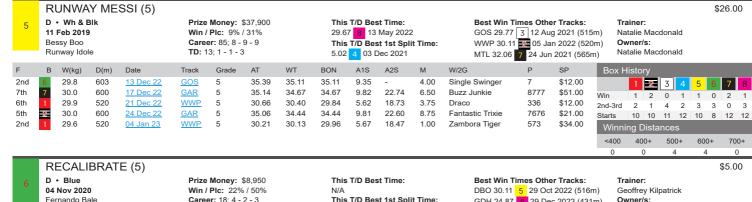

### **RACE 1 - WELCOME TO NEWCASTLE GREYHOUNDS MDN**

· 7·23r Distance: 400n Prize Money: \$1 880

| ime:                     | 7:23pm                                                                                          | • Dis                            | stance: 400                                      | 0m • M                                                         |                                                              |                                                   |                                  |                                                 |                                      |                    |                                       |                                                          |                    | Prize                                    | Money: \$1,880 \$1,200 - \$340 - \$24                                                                                                                                                                                                                                                                                                                                                                                                                                                                                                                                                                                                                                                                                                                                                                                                                                                                                                                                                                                                                                                                   |
|--------------------------|-------------------------------------------------------------------------------------------------|----------------------------------|--------------------------------------------------|----------------------------------------------------------------|--------------------------------------------------------------|---------------------------------------------------|----------------------------------|-------------------------------------------------|--------------------------------------|--------------------|---------------------------------------|----------------------------------------------------------|--------------------|------------------------------------------|---------------------------------------------------------------------------------------------------------------------------------------------------------------------------------------------------------------------------------------------------------------------------------------------------------------------------------------------------------------------------------------------------------------------------------------------------------------------------------------------------------------------------------------------------------------------------------------------------------------------------------------------------------------------------------------------------------------------------------------------------------------------------------------------------------------------------------------------------------------------------------------------------------------------------------------------------------------------------------------------------------------------------------------------------------------------------------------------------------|
| Box                      | Last 5                                                                                          |                                  | Odds                                             | Best Time                                                      | T/D                                                          | S/A Trait                                         | Comr                             | nents                                           |                                      |                    |                                       |                                                          |                    |                                          |                                                                                                                                                                                                                                                                                                                                                                                                                                                                                                                                                                                                                                                                                                                                                                                                                                                                                                                                                                                                                                                                                                         |
| 1                        | 35432                                                                                           |                                  | \$3.20                                           | NBT                                                            |                                                              | RR                                                |                                  | een workir<br>ed early.                         | ng up to a                           | win. Tal           | tes a stride o                        | or two to get into top                                   | gear but can c     | harge up the                             | e inside here if jumps on terms. Can win if no                                                                                                                                                                                                                                                                                                                                                                                                                                                                                                                                                                                                                                                                                                                                                                                                                                                                                                                                                                                                                                                          |
| 2                        | 754                                                                                             |                                  | \$3.00                                           | 23.57                                                          |                                                              | FR                                                | Expe                             |                                                 |                                      | ent as s           | he has finall                         | y drawn an inside bo                                     | x which will su    | iit. If she car                          | n cross the red runner then she might be the                                                                                                                                                                                                                                                                                                                                                                                                                                                                                                                                                                                                                                                                                                                                                                                                                                                                                                                                                                                                                                                            |
| 3                        | 75545                                                                                           |                                  | \$14.00                                          | 23.75                                                          |                                                              | RM                                                | Hasn                             |                                                 | uch to date                          | e mainly           | due to som                            | e moderate beginnir                                      | igs. Needs to ii   | mprove her                               | box manners but might be a rough place cha                                                                                                                                                                                                                                                                                                                                                                                                                                                                                                                                                                                                                                                                                                                                                                                                                                                                                                                                                                                                                                                              |
| 4                        | 52236                                                                                           |                                  | \$8.00                                           | 23.47                                                          |                                                              | RM                                                | Well 1                           | ravelled ch                                     |                                      | nas sor            | ne early pac                          | e but does tend to fir                                   | nd one or two b    | oetter each t                            | time. Can use a bit of the track. Will need to ju                                                                                                                                                                                                                                                                                                                                                                                                                                                                                                                                                                                                                                                                                                                                                                                                                                                                                                                                                                                                                                                       |
| 5                        | 68583                                                                                           |                                  | \$10.00                                          | 23.42                                                          |                                                              | RR                                                | Much                             |                                                 |                                      | st weel            | when over                             | coming a slow start t                                    | o place. Appre     | ciated the w                             | ide draw on that occasion but might need luc                                                                                                                                                                                                                                                                                                                                                                                                                                                                                                                                                                                                                                                                                                                                                                                                                                                                                                                                                                                                                                                            |
| 6                        | 5                                                                                               |                                  | \$6.00                                           | 23.73                                                          |                                                              | FR                                                | Shou                             |                                                 | shed close                           | r on de            | but here last                         | week when striking                                       | mid race troub     | ole. Poorly b                            | oxed out wide but could be the big improver.                                                                                                                                                                                                                                                                                                                                                                                                                                                                                                                                                                                                                                                                                                                                                                                                                                                                                                                                                                                                                                                            |
| 7                        | 77386                                                                                           |                                  | \$12.00                                          | 23.84                                                          |                                                              | FR                                                | Wasi                             |                                                 |                                      | ere last           | time out. Ca                          | in be hit or miss at th                                  | ne jump but wit    | th a clear ru                            | n can get into the placings and add big value                                                                                                                                                                                                                                                                                                                                                                                                                                                                                                                                                                                                                                                                                                                                                                                                                                                                                                                                                                                                                                                           |
| 8                        | 76                                                                                              |                                  | \$26.00                                          | NBT                                                            |                                                              | FM                                                |                                  | een beater                                      | na combin                            | ed 37 le           | engths in his                         | two starts to date wi                                    | nich doesn't ins   | spire much o                             | confidence. Likely to be trapped wide through                                                                                                                                                                                                                                                                                                                                                                                                                                                                                                                                                                                                                                                                                                                                                                                                                                                                                                                                                                                                                                                           |
|                          |                                                                                                 |                                  | ¢20.00                                           |                                                                |                                                              |                                                   | Нарр                             | y to risk.                                      | 1 RR                                 |                    |                                       |                                                          |                    |                                          |                                                                                                                                                                                                                                                                                                                                                                                                                                                                                                                                                                                                                                                                                                                                                                                                                                                                                                                                                                                                                                                                                                         |
| PS                       |                                                                                                 |                                  | 1                                                | st Sectiona                                                    | al Standa                                                    | ard Time:                                         | N                                | A                                               | 2 FR                                 |                    |                                       |                                                          | Analyst Co         | omments                                  | :                                                                                                                                                                                                                                                                                                                                                                                                                                                                                                                                                                                                                                                                                                                                                                                                                                                                                                                                                                                                                                                                                                       |
| 2                        | 1 6                                                                                             | 7                                |                                                  |                                                                |                                                              |                                                   |                                  |                                                 | 3 RM .                               |                    |                                       |                                                          |                    |                                          | will love finally drawing an inside box. Likely to hav<br>runner and will be hard to beat once on the bunny                                                                                                                                                                                                                                                                                                                                                                                                                                                                                                                                                                                                                                                                                                                                                                                                                                                                                                                                                                                             |
|                          |                                                                                                 |                                  | S                                                | tandard W                                                      | 'inning Ti                                                   | me:                                               | N                                | A                                               | 4 RM .<br>5 RR .                     |                    |                                       |                                                          | SHEAR SHEAR        | R (1) deserves                           | s a win and should camp on the leaders and prove                                                                                                                                                                                                                                                                                                                                                                                                                                                                                                                                                                                                                                                                                                                                                                                                                                                                                                                                                                                                                                                        |
|                          |                                                                                                 |                                  |                                                  |                                                                |                                                              |                                                   |                                  |                                                 | 6 FR .                               |                    |                                       |                                                          |                    |                                          | IEM (6) is likely to be a big improver. ATTACK A<br>nd if trouble inside.                                                                                                                                                                                                                                                                                                                                                                                                                                                                                                                                                                                                                                                                                                                                                                                                                                                                                                                                                                                                                               |
|                          |                                                                                                 |                                  | Т                                                | rack Reco                                                      | rd:                                                          |                                                   | 22.2                             | 29                                              | 7 FR .<br>8 FM .                     |                    |                                       |                                                          |                    |                                          |                                                                                                                                                                                                                                                                                                                                                                                                                                                                                                                                                                                                                                                                                                                                                                                                                                                                                                                                                                                                                                                                                                         |
|                          |                                                                                                 | SHE                              |                                                  |                                                                |                                                              |                                                   |                                  |                                                 |                                      |                    |                                       |                                                          |                    |                                          | \$3.2                                                                                                                                                                                                                                                                                                                                                                                                                                                                                                                                                                                                                                                                                                                                                                                                                                                                                                                                                                                                                                                                                                   |
|                          | • Black                                                                                         | 0112/                            |                                                  | Priz                                                           | e Money:                                                     | \$940                                             |                                  | This                                            | s T/D Bes                            | t Time             | :                                     | Best Wir                                                 | n Times Othe       | or Tracks:                               | φσ.,                                                                                                                                                                                                                                                                                                                                                                                                                                                                                                                                                                                                                                                                                                                                                                                                                                                                                                                                                                                                                                                                                                    |
|                          | 2 Sep 202                                                                                       |                                  |                                                  |                                                                | / Plc: 0%                                                    |                                                   |                                  | N/A                                             | T/D D                                |                    |                                       | No wins a                                                | at other tracks    | s                                        | Benjamin Sweetman                                                                                                                                                                                                                                                                                                                                                                                                                                                                                                                                                                                                                                                                                                                                                                                                                                                                                                                                                                                                                                                                                       |
|                          | itza Lenny<br>nly Want N                                                                        |                                  |                                                  |                                                                | eer:8;0-<br>0;0-0-(                                          |                                                   |                                  | N/A                                             | s I/D Bes                            | t ist s            | plit Time:                            |                                                          |                    |                                          | Owner/s:<br>Christopher Hickman                                                                                                                                                                                                                                                                                                                                                                                                                                                                                                                                                                                                                                                                                                                                                                                                                                                                                                                                                                                                                                                                         |
| В                        | W(kg)                                                                                           | D(m)                             | Date                                             | Track                                                          | Grade                                                        | AT                                                | WT                               | BON                                             | A1S                                  | A2S                | Μ                                     | W/2G                                                     | Р                  | SP                                       | Box History                                                                                                                                                                                                                                                                                                                                                                                                                                                                                                                                                                                                                                                                                                                                                                                                                                                                                                                                                                                                                                                                                             |
| 5                        | 26.2                                                                                            | 272                              | 21 Oct 22                                        |                                                                | М                                                            | 16.78                                             | 16.01                            | 15.63                                           | 4.62                                 | -                  | 11.00                                 | Rolled You                                               | 885                | \$18.00                                  | 1 2 3 4 5 6 7                                                                                                                                                                                                                                                                                                                                                                                                                                                                                                                                                                                                                                                                                                                                                                                                                                                                                                                                                                                                                                                                                           |
| 3                        | 25.9<br>25.8                                                                                    | 272<br>314                       | 29 Oct 22<br>09 Nov 22                           |                                                                | M<br>M                                                       | 16.37<br>19.54                                    | 15.87<br>19.35                   | 15.75<br>18.16                                  | 4.72<br>-                            | -                  | 7.00<br>2.50                          | Village Lane<br>Willina Charm                            | 55<br>31           | \$8.50<br>\$6.50                         | Win         0         0         0         0         0         0         0         0         0         0         0         0         0         0         0         0         0         0         0         0         0         0         0         0         0         0         0         0         0         0         0         0         0         0         0         0         0         0         0         0         0         0         0         0         0         0         0         0         0         0         0         0         0         0         0         0         0         0         0         0         0         0         0         0         0         0         0         0         0         0         0         0         0         0         0         0         0         0         0         0         0         0         0         0         0         0         0         0         0         0         0         0         0         0         0         0         0         0         0         0         0         0         0         0         0         0 |
| 3                        | 26.0                                                                                            | 272                              | 26 Nov 22                                        | 2 GAR                                                          | S                                                            | 16.00                                             | NTT                              | 0.00                                            | -                                    | -                  |                                       | Deedee's Charm                                           | 2                  | \$0.00                                   | Starts         2         0         2         0         1         0         1                                                                                                                                                                                                                                                                                                                                                                                                                                                                                                                                                                                                                                                                                                                                                                                                                                                                                                                                                                                                                            |
| 1                        | 26.3                                                                                            | 272                              | <u>16 Dec 2</u> 2                                | <u>GAR</u>                                                     | М                                                            | 16.07                                             | 16.00                            | 15.79                                           | 4.62                                 | -                  | 1.00                                  | Petrichor                                                | 542                | \$5.00                                   | Winning Distances                                                                                                                                                                                                                                                                                                                                                                                                                                                                                                                                                                                                                                                                                                                                                                                                                                                                                                                                                                                                                                                                                       |
|                          |                                                                                                 |                                  |                                                  |                                                                |                                                              |                                                   |                                  |                                                 |                                      |                    |                                       |                                                          |                    |                                          | <pre>&lt;400 400+ 500+ 600+ 70 0 0 0 0</pre>                                                                                                                                                                                                                                                                                                                                                                                                                                                                                                                                                                                                                                                                                                                                                                                                                                                                                                                                                                                                                                                            |
| N                        | IEL BO                                                                                          | URNE                             | E STREE                                          | T (M)                                                          |                                                              |                                                   |                                  |                                                 |                                      |                    |                                       |                                                          |                    |                                          | \$3.0                                                                                                                                                                                                                                                                                                                                                                                                                                                                                                                                                                                                                                                                                                                                                                                                                                                                                                                                                                                                                                                                                                   |
|                          | Black                                                                                           |                                  |                                                  | ( )                                                            | e Money:                                                     | \$100                                             |                                  | This                                            | s T <u>/D</u> Bes                    | t Time             | :                                     | Best Wir                                                 | n Times Othe       | r Tracks:                                | Trainer:                                                                                                                                                                                                                                                                                                                                                                                                                                                                                                                                                                                                                                                                                                                                                                                                                                                                                                                                                                                                                                                                                                |
|                          | 7 May 202<br>ambora Br                                                                          |                                  |                                                  |                                                                | / Plc: 0%<br>eer: 3; 0 -                                     |                                                   |                                  |                                                 | 57 8 31                              |                    | 22<br>plit Time:                      | No wins a                                                | at other tracks    | s                                        | Sean Sweeney<br>Owner/s:                                                                                                                                                                                                                                                                                                                                                                                                                                                                                                                                                                                                                                                                                                                                                                                                                                                                                                                                                                                                                                                                                |
|                          | ousey Mc                                                                                        |                                  |                                                  |                                                                | 1; 0 - 0 - 0                                                 |                                                   |                                  |                                                 | 3 <mark>8</mark> 31                  |                    |                                       |                                                          |                    |                                          | HR Front Bar - MGR N Almond                                                                                                                                                                                                                                                                                                                                                                                                                                                                                                                                                                                                                                                                                                                                                                                                                                                                                                                                                                                                                                                                             |
| В                        | W(kg)                                                                                           | D(m)                             | Date                                             | Track                                                          | Grade                                                        | AT                                                | WT                               | BON                                             | A1S                                  | A28                |                                       | W/2G                                                     | Р                  | SP                                       | Box History                                                                                                                                                                                                                                                                                                                                                                                                                                                                                                                                                                                                                                                                                                                                                                                                                                                                                                                                                                                                                                                                                             |
| 5                        | 27.2<br>26.8                                                                                    | 272<br>314                       | <u>19 Nov 22</u><br>14 Dec 22                    |                                                                | M<br>M                                                       | 16.77<br>19.14                                    | 15.90<br>18.62                   | 15.36<br>18.13                                  | 4.63                                 | -                  | 12.25<br>7.50                         | Choice Words<br>Barb's Senorita                          | 46<br>225          | \$6.50<br>\$3.00                         | 1 🛃 3 4 5 6 7                                                                                                                                                                                                                                                                                                                                                                                                                                                                                                                                                                                                                                                                                                                                                                                                                                                                                                                                                                                                                                                                                           |
| 8                        | 26.3                                                                                            | 400                              | <u>31 Dec 22</u>                                 |                                                                | M                                                            | 23.57                                             | 23.17                            | 22.65                                           | -<br>11.33                           | -                  | 5.75                                  | Teapot Scanda                                            |                    | \$3.00<br>\$8.50                         | Win         0         0         0         0         0         0         0         0         0         0         0         0         0         0         0         0         0         0         0         0         0         0         0         0         0         0         0         0         0         0         0         0         0         0         0         0         0         0         0         0         0         0         0         0         0         0         0         0         0         0         0         0         0         0         0         0         0         0         0         0         0         0         0         0         0         0         0         0         0         0         0         0         0         0         0         0         0         0         0         0         0         0         0         0         0         0         0         0         0         0         0         0         0         0         0         0         0         0         0         0         0         0         0         0         0         0 |
| _                        |                                                                                                 |                                  |                                                  |                                                                |                                                              |                                                   |                                  |                                                 |                                      |                    |                                       |                                                          |                    |                                          | Starts 0 0 0 0 1 0 0                                                                                                                                                                                                                                                                                                                                                                                                                                                                                                                                                                                                                                                                                                                                                                                                                                                                                                                                                                                                                                                                                    |
|                          |                                                                                                 |                                  |                                                  |                                                                |                                                              |                                                   |                                  |                                                 |                                      |                    |                                       |                                                          |                    |                                          | Winning Distances                                                                                                                                                                                                                                                                                                                                                                                                                                                                                                                                                                                                                                                                                                                                                                                                                                                                                                                                                                                                                                                                                       |
|                          |                                                                                                 |                                  |                                                  |                                                                |                                                              |                                                   |                                  |                                                 |                                      |                    |                                       |                                                          |                    |                                          | <400         400+         500+         600+         70           0         0         0         0         0         0                                                                                                                                                                                                                                                                                                                                                                                                                                                                                                                                                                                                                                                                                                                                                                                                                                                                                                                                                                                    |
|                          |                                                                                                 | SHAD                             | DOW (M                                           | )                                                              |                                                              |                                                   |                                  |                                                 |                                      |                    |                                       |                                                          |                    |                                          | \$14.0                                                                                                                                                                                                                                                                                                                                                                                                                                                                                                                                                                                                                                                                                                                                                                                                                                                                                                                                                                                                                                                                                                  |
| E                        | LLE'S                                                                                           |                                  |                                                  | Priz                                                           | e Money:                                                     |                                                   |                                  |                                                 | s T/D Bes<br>75 1 30                 |                    |                                       |                                                          | Times Othe         |                                          | Trainer:<br>Andrew Groizard                                                                                                                                                                                                                                                                                                                                                                                                                                                                                                                                                                                                                                                                                                                                                                                                                                                                                                                                                                                                                                                                             |
| в                        | • Fawn                                                                                          | 9                                |                                                  |                                                                | / Plc: 0%                                                    |                                                   |                                  |                                                 |                                      | t 1st S            | plit Time:                            |                                                          | at out of u dokt   | -                                        | Owner/s:                                                                                                                                                                                                                                                                                                                                                                                                                                                                                                                                                                                                                                                                                                                                                                                                                                                                                                                                                                                                                                                                                                |
| B<br>28<br>Za            | • Fawn<br>8 May 201<br>ambora Br                                                                | ockie                            |                                                  | Win<br>Car                                                     | / Plc: 0%<br>eer: 13; 0                                      | - 1 - 0                                           |                                  |                                                 |                                      |                    |                                       |                                                          |                    |                                          |                                                                                                                                                                                                                                                                                                                                                                                                                                                                                                                                                                                                                                                                                                                                                                                                                                                                                                                                                                                                                                                                                                         |
| B<br>28<br>Za            | • Fawn<br>8 May 201<br>ambora Br<br>unner Girl                                                  | ockie                            |                                                  | Win<br>Car                                                     |                                                              | - 1 - 0                                           |                                  |                                                 | 3 1 30                               | Dec 20             | 22                                    |                                                          |                    |                                          | ANDREW GROIZARD                                                                                                                                                                                                                                                                                                                                                                                                                                                                                                                                                                                                                                                                                                                                                                                                                                                                                                                                                                                                                                                                                         |
| B<br>Za<br>Ri            | • Fawn<br>8 May 201<br>ambora Br<br>unner Girl<br>W(kg)                                         | ockie<br>D(m)                    | Date                                             | Win<br>Care<br>TD:<br>Track                                    | eer: 13; 0<br>4; 0 - 0 - 0<br>Grade                          | - 1 - 0<br>)<br>AT                                | WT                               | 11.4<br>BON                                     | A1S                                  | A2S                | Μ                                     | W/2G                                                     | P                  | SP                                       | Box History                                                                                                                                                                                                                                                                                                                                                                                                                                                                                                                                                                                                                                                                                                                                                                                                                                                                                                                                                                                                                                                                                             |
| B<br>28<br>Za<br>Ri<br>B | • Fawn<br>8 May 201<br>ambora Br<br>unner Girl                                                  | ockie                            | Date<br><u>26 Nov 22</u><br>05 Dec 22            | Win<br>Car<br>TD:                                              | eer: 13; 0<br>4; 0 - 0 - 0                                   | - 1 - 0<br>)                                      | WT<br>22.92<br>22.64             | 11.4                                            | _                                    |                    |                                       | W/2G<br>Money's On<br>Precious Boy                       | P<br>777<br>7      | SP<br>\$34.00<br>\$81.00                 | Box History<br>1 至 3 4 5 6 7                                                                                                                                                                                                                                                                                                                                                                                                                                                                                                                                                                                                                                                                                                                                                                                                                                                                                                                                                                                                                                                                            |
| B<br>Za<br>Ri            | • Fawn<br>8 May 201<br>ambora Br<br>unner Girl<br>W(kg)<br>25.9<br>25.5<br>25.5                 | D(m)<br>400<br>400<br>400        | 26 Nov 22<br>05 Dec 22<br>12 Dec 22              | Win<br>Car<br>TD:<br>Track<br><u>GAR</u><br>MTL<br>MTL         | eer: 13; 0<br>4; 0 - 0 - 0<br>Grade<br>M<br>M<br>M           | - 1 - 0<br>AT<br>24.18<br>23.59<br>24.37          | 22.92<br>22.64<br>23.12          | 11.4<br>BON<br>22.71<br>22.06<br>22.49          | A1S<br>11.67<br>5.64<br>5.58         | A2S                | M<br>18.00<br>13.50<br>17.75          | Money's On<br>Precious Boy<br>Able Zulu                  | 777<br>7<br>7      | \$34.00<br>\$81.00<br>\$81.00            | Box History           1         22         3         4         5         6         7           Win         0         0         0         0         0         0         0         0         0         0         0         0         0         0         0         0         0         0         0         0         0         0         0         0         0         0         0         0         0         0         0         0         0         0         0         0         0         0         0         0         0         0         0         0         0         0         0         0         0         0         0         0         0         0         0         0         0         0         0         0         0         0         0         0         0         0         0         0         0         0         0         0         0         0         0         0         0         0         0         0         0         0         0         0         0         0         0         0         0         0         0         0         0         0         0 </td           |
| B<br>28<br>Za<br>Ri<br>B | • Fawn<br>8 May 201<br>ambora Br<br>unner Girl<br>W(kg)<br>25.9<br>25.5<br>25.5<br>25.5<br>25.5 | D(m)<br>400<br>400<br>400<br>450 | 26 Nov 22<br>05 Dec 22<br>12 Dec 22<br>19 Dec 22 | Win<br>Carr<br>TD:<br>Track<br>GAR<br>MIL<br>MIL<br>MIL<br>MIL | eer: 13; 0<br>4; 0 - 0 - 0<br>Grade<br>M<br>M<br>M<br>M<br>M | - 1 - 0<br>AT<br>24.18<br>23.59<br>24.37<br>26.81 | 22.92<br>22.64<br>23.12<br>25.79 | 11.4<br>BON<br>22.71<br>22.06<br>22.49<br>25.21 | A1S<br>11.67<br>5.64<br>5.58<br>8.16 | A2S<br>-<br>-      | M<br>18.00<br>13.50<br>17.75<br>14.50 | Money's On<br>Precious Boy<br>Able Zulu<br>Cool Haunting | 777<br>7<br>7<br>5 | \$34.00<br>\$81.00<br>\$81.00<br>\$13.00 | Box History           1         2         3         4         5         6         7           Win         0         0         0         0         0         0         0         0         0         0         0         0         0         0         0         0         0         0         0         0         0         0         0         0         0         0         0         0         0         0         0         0         0         0         0         0         0         0         0         0         0         0         0         0         0         0         0         0         0         0         0         0         0         0         0         0         0         0         0         0         0         0         0         0         0         0         0         0         0         0         0         0         0         0         0         0         0         0         0         0         0         0         0         0         0         0         0         0         0         0         0         0         0         0         0                 |
| B<br>28<br>Za<br>Ri<br>B | • Fawn<br>8 May 201<br>ambora Br<br>unner Girl<br>W(kg)<br>25.9<br>25.5<br>25.5                 | D(m)<br>400<br>400<br>400        | 26 Nov 22<br>05 Dec 22<br>12 Dec 22              | Win<br>Car<br>TD:<br>Track<br><u>GAR</u><br>MTL<br>MTL         | eer: 13; 0<br>4; 0 - 0 - 0<br>Grade<br>M<br>M<br>M           | - 1 - 0<br>AT<br>24.18<br>23.59<br>24.37          | 22.92<br>22.64<br>23.12          | 11.4<br>BON<br>22.71<br>22.06<br>22.49          | A1S<br>11.67<br>5.64<br>5.58         | A2S<br>-<br>-<br>- | M<br>18.00<br>13.50<br>17.75          | Money's On<br>Precious Boy<br>Able Zulu                  | 777<br>7<br>7      | \$34.00<br>\$81.00<br>\$81.00            | Box History           1         22         3         4         5         6         7           Win         0         0         0         0         0         0         0         0         0         0         0         0         0         0         0         0         0         0         0         0         0         0         0         0         0         0         0         0         0         0         0         0         0         0         0         0         0         0         0         0         0         0         0         0         0         0         0         0         0         0         0         0         0         0         0         0         0         0         0         0         0         0         0         0         0         0         0         0         0         0         0         0         0         0         0         0         0         0         0         0         0         0         0         0         0         0         0         0         0         0         0         0         0         0         0 </td           |