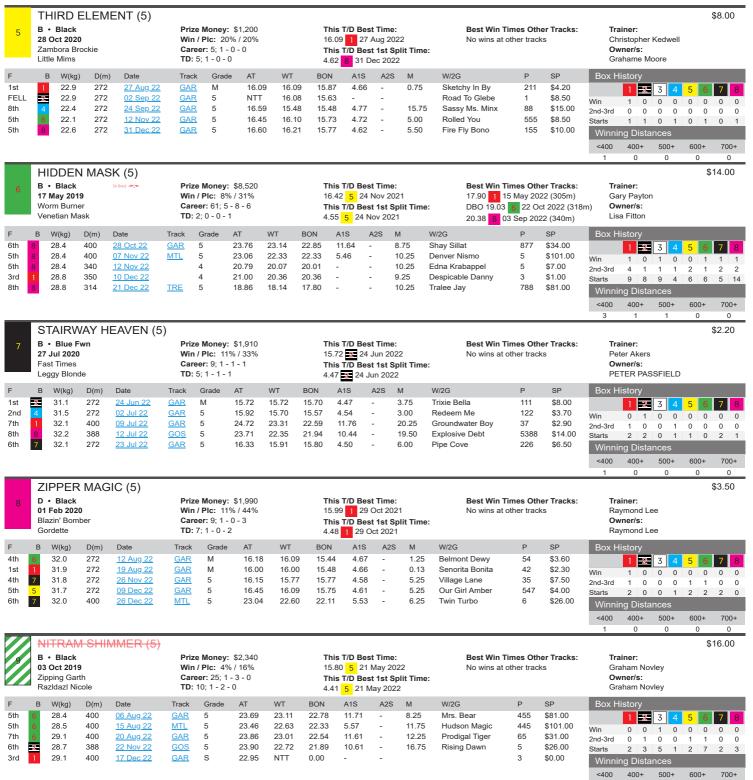

### **RACE 1 - WELCOME TO NEWCASTLE GREYHOUNDS MDN**

· 7·23r Distance: 400n Prize Money: \$1 880

| ime:                     | 7:23pm                                                                                          | • Dis                            | stance: 400                                      | 0m • M                                                         |                                                              |                                                   |                                  |                                                 |                                      |                    |                                       |                                                          |                    | Prize                                    | Money: \$1,880 \$1,200 - \$340 - \$24                                                                                                                                                                                                                                                                                                                                                                                                                                                                                                                                                                                                                                                                                                                                                                                                                                                                                                                                                                                                                                                                   |
|--------------------------|-------------------------------------------------------------------------------------------------|----------------------------------|--------------------------------------------------|----------------------------------------------------------------|--------------------------------------------------------------|---------------------------------------------------|----------------------------------|-------------------------------------------------|--------------------------------------|--------------------|---------------------------------------|----------------------------------------------------------|--------------------|------------------------------------------|---------------------------------------------------------------------------------------------------------------------------------------------------------------------------------------------------------------------------------------------------------------------------------------------------------------------------------------------------------------------------------------------------------------------------------------------------------------------------------------------------------------------------------------------------------------------------------------------------------------------------------------------------------------------------------------------------------------------------------------------------------------------------------------------------------------------------------------------------------------------------------------------------------------------------------------------------------------------------------------------------------------------------------------------------------------------------------------------------------|
| Box                      | Last 5                                                                                          |                                  | Odds                                             | Best Time                                                      | T/D                                                          | S/A Trait                                         | Comr                             | nents                                           |                                      |                    |                                       |                                                          |                    |                                          |                                                                                                                                                                                                                                                                                                                                                                                                                                                                                                                                                                                                                                                                                                                                                                                                                                                                                                                                                                                                                                                                                                         |
| 1                        | 35432                                                                                           |                                  | \$3.20                                           | NBT                                                            |                                                              | RR                                                |                                  | een workir<br>ed early.                         | ng up to a                           | win. Tal           | tes a stride o                        | or two to get into top                                   | gear but can c     | harge up the                             | e inside here if jumps on terms. Can win if no                                                                                                                                                                                                                                                                                                                                                                                                                                                                                                                                                                                                                                                                                                                                                                                                                                                                                                                                                                                                                                                          |
| 2                        | 754                                                                                             |                                  | \$3.00                                           | 23.57                                                          |                                                              | FR                                                | Expe                             |                                                 |                                      | ent as s           | he has finall                         | y drawn an inside bo                                     | x which will su    | iit. If she car                          | n cross the red runner then she might be the                                                                                                                                                                                                                                                                                                                                                                                                                                                                                                                                                                                                                                                                                                                                                                                                                                                                                                                                                                                                                                                            |
| 3                        | 75545                                                                                           |                                  | \$14.00                                          | 23.75                                                          |                                                              | RM                                                | Hasn                             |                                                 | uch to date                          | e mainly           | due to som                            | e moderate beginnir                                      | igs. Needs to ii   | mprove her                               | box manners but might be a rough place cha                                                                                                                                                                                                                                                                                                                                                                                                                                                                                                                                                                                                                                                                                                                                                                                                                                                                                                                                                                                                                                                              |
| 4                        | 52236                                                                                           |                                  | \$8.00                                           | 23.47                                                          |                                                              | RM                                                | Well 1                           | ravelled ch                                     |                                      | nas sor            | ne early pac                          | e but does tend to fir                                   | nd one or two b    | oetter each t                            | time. Can use a bit of the track. Will need to ju                                                                                                                                                                                                                                                                                                                                                                                                                                                                                                                                                                                                                                                                                                                                                                                                                                                                                                                                                                                                                                                       |
| 5                        | 68583                                                                                           |                                  | \$10.00                                          | 23.42                                                          |                                                              | RR                                                | Much                             |                                                 |                                      | st weel            | when over                             | coming a slow start t                                    | o place. Appre     | ciated the w                             | ide draw on that occasion but might need luc                                                                                                                                                                                                                                                                                                                                                                                                                                                                                                                                                                                                                                                                                                                                                                                                                                                                                                                                                                                                                                                            |
| 6                        | 5                                                                                               |                                  | \$6.00                                           | 23.73                                                          |                                                              | FR                                                | Shou                             |                                                 | shed close                           | r on de            | but here last                         | week when striking                                       | mid race troub     | ole. Poorly b                            | oxed out wide but could be the big improver.                                                                                                                                                                                                                                                                                                                                                                                                                                                                                                                                                                                                                                                                                                                                                                                                                                                                                                                                                                                                                                                            |
| 7                        | 77386                                                                                           |                                  | \$12.00                                          | 23.84                                                          |                                                              | FR                                                | Wasi                             |                                                 |                                      | ere last           | time out. Ca                          | in be hit or miss at th                                  | ne jump but wit    | th a clear ru                            | n can get into the placings and add big value                                                                                                                                                                                                                                                                                                                                                                                                                                                                                                                                                                                                                                                                                                                                                                                                                                                                                                                                                                                                                                                           |
| 8                        | 76                                                                                              |                                  | \$26.00                                          | NBT                                                            |                                                              | FM                                                |                                  | een beater                                      | na combin                            | ed 37 le           | engths in his                         | two starts to date wi                                    | nich doesn't ins   | spire much o                             | confidence. Likely to be trapped wide through                                                                                                                                                                                                                                                                                                                                                                                                                                                                                                                                                                                                                                                                                                                                                                                                                                                                                                                                                                                                                                                           |
|                          |                                                                                                 |                                  | ¢20.00                                           |                                                                |                                                              |                                                   | Нарр                             | y to risk.                                      | 1 RR                                 |                    |                                       |                                                          |                    |                                          |                                                                                                                                                                                                                                                                                                                                                                                                                                                                                                                                                                                                                                                                                                                                                                                                                                                                                                                                                                                                                                                                                                         |
| PS                       |                                                                                                 |                                  | 1                                                | st Sectiona                                                    | al Standa                                                    | ard Time:                                         | N                                | A                                               | 2 FR                                 |                    |                                       |                                                          | Analyst Co         | omments                                  | :                                                                                                                                                                                                                                                                                                                                                                                                                                                                                                                                                                                                                                                                                                                                                                                                                                                                                                                                                                                                                                                                                                       |
| 2                        | 1 6                                                                                             | 7                                |                                                  |                                                                |                                                              |                                                   |                                  |                                                 | 3 RM .                               |                    |                                       |                                                          |                    |                                          | will love finally drawing an inside box. Likely to hav<br>runner and will be hard to beat once on the bunny                                                                                                                                                                                                                                                                                                                                                                                                                                                                                                                                                                                                                                                                                                                                                                                                                                                                                                                                                                                             |
|                          |                                                                                                 |                                  | S                                                | tandard W                                                      | 'inning Ti                                                   | me:                                               | N                                | A                                               | 4 RM .<br>5 RR .                     |                    |                                       |                                                          | SHEAR SHEAR        | R (1) deserves                           | s a win and should camp on the leaders and prove                                                                                                                                                                                                                                                                                                                                                                                                                                                                                                                                                                                                                                                                                                                                                                                                                                                                                                                                                                                                                                                        |
|                          |                                                                                                 |                                  |                                                  |                                                                |                                                              |                                                   |                                  |                                                 | 6 FR .                               |                    |                                       |                                                          |                    |                                          | IEM (6) is likely to be a big improver. ATTACK A<br>nd if trouble inside.                                                                                                                                                                                                                                                                                                                                                                                                                                                                                                                                                                                                                                                                                                                                                                                                                                                                                                                                                                                                                               |
|                          |                                                                                                 |                                  | Т                                                | rack Reco                                                      | rd:                                                          |                                                   | 22.2                             | 29                                              | 7 FR .<br>8 FM .                     |                    |                                       |                                                          |                    |                                          |                                                                                                                                                                                                                                                                                                                                                                                                                                                                                                                                                                                                                                                                                                                                                                                                                                                                                                                                                                                                                                                                                                         |
|                          |                                                                                                 | SHE                              |                                                  |                                                                |                                                              |                                                   |                                  |                                                 |                                      |                    |                                       |                                                          |                    |                                          | \$3.2                                                                                                                                                                                                                                                                                                                                                                                                                                                                                                                                                                                                                                                                                                                                                                                                                                                                                                                                                                                                                                                                                                   |
|                          | • Black                                                                                         | 0112/                            |                                                  | Priz                                                           | e Money:                                                     | \$940                                             |                                  | This                                            | s T/D Bes                            | t Time             | :                                     | Best Wir                                                 | n Times Othe       | or Tracks:                               | φσ.,                                                                                                                                                                                                                                                                                                                                                                                                                                                                                                                                                                                                                                                                                                                                                                                                                                                                                                                                                                                                                                                                                                    |
|                          | 2 Sep 202                                                                                       |                                  |                                                  |                                                                | / Plc: 0%                                                    |                                                   |                                  | N/A                                             | T/D D                                |                    |                                       | No wins a                                                | at other tracks    | s                                        | Benjamin Sweetman                                                                                                                                                                                                                                                                                                                                                                                                                                                                                                                                                                                                                                                                                                                                                                                                                                                                                                                                                                                                                                                                                       |
|                          | itza Lenny<br>nly Want N                                                                        |                                  |                                                  |                                                                | eer:8;0-<br>0;0-0-(                                          |                                                   |                                  | N/A                                             | s I/D Bes                            | t ist s            | plit Time:                            |                                                          |                    |                                          | Owner/s:<br>Christopher Hickman                                                                                                                                                                                                                                                                                                                                                                                                                                                                                                                                                                                                                                                                                                                                                                                                                                                                                                                                                                                                                                                                         |
| В                        | W(kg)                                                                                           | D(m)                             | Date                                             | Track                                                          | Grade                                                        | AT                                                | WT                               | BON                                             | A1S                                  | A2S                | Μ                                     | W/2G                                                     | Р                  | SP                                       | Box History                                                                                                                                                                                                                                                                                                                                                                                                                                                                                                                                                                                                                                                                                                                                                                                                                                                                                                                                                                                                                                                                                             |
| 5                        | 26.2                                                                                            | 272                              | 21 Oct 22                                        |                                                                | М                                                            | 16.78                                             | 16.01                            | 15.63                                           | 4.62                                 | -                  | 11.00                                 | Rolled You                                               | 885                | \$18.00                                  | 1 2 3 4 5 6 7                                                                                                                                                                                                                                                                                                                                                                                                                                                                                                                                                                                                                                                                                                                                                                                                                                                                                                                                                                                                                                                                                           |
| 3                        | 25.9<br>25.8                                                                                    | 272<br>314                       | 29 Oct 22<br>09 Nov 22                           |                                                                | M<br>M                                                       | 16.37<br>19.54                                    | 15.87<br>19.35                   | 15.75<br>18.16                                  | 4.72<br>-                            | -                  | 7.00<br>2.50                          | Village Lane<br>Willina Charm                            | 55<br>31           | \$8.50<br>\$6.50                         | Win         0         0         0         0         0         0         0         0         0         0         0         0         0         0         0         0         0         0         0         0         0         0         0         0         0         0         0         0         0         0         0         0         0         0         0         0         0         0         0         0         0         0         0         0         0         0         0         0         0         0         0         0         0         0         0         0         0         0         0         0         0         0         0         0         0         0         0         0         0         0         0         0         0         0         0         0         0         0         0         0         0         0         0         0         0         0         0         0         0         0         0         0         0         0         0         0         0         0         0         0         0         0         0         0         0         0 |
| 3                        | 26.0                                                                                            | 272                              | 26 Nov 22                                        | 2 GAR                                                          | S                                                            | 16.00                                             | NTT                              | 0.00                                            | -                                    | -                  |                                       | Deedee's Charm                                           | 2                  | \$0.00                                   | Starts         2         0         2         0         1         0         1                                                                                                                                                                                                                                                                                                                                                                                                                                                                                                                                                                                                                                                                                                                                                                                                                                                                                                                                                                                                                            |
| 1                        | 26.3                                                                                            | 272                              | <u>16 Dec 2</u> 2                                | <u>GAR</u>                                                     | М                                                            | 16.07                                             | 16.00                            | 15.79                                           | 4.62                                 | -                  | 1.00                                  | Petrichor                                                | 542                | \$5.00                                   | Winning Distances                                                                                                                                                                                                                                                                                                                                                                                                                                                                                                                                                                                                                                                                                                                                                                                                                                                                                                                                                                                                                                                                                       |
|                          |                                                                                                 |                                  |                                                  |                                                                |                                                              |                                                   |                                  |                                                 |                                      |                    |                                       |                                                          |                    |                                          | <pre>&lt;400 400+ 500+ 600+ 70 0 0 0 0</pre>                                                                                                                                                                                                                                                                                                                                                                                                                                                                                                                                                                                                                                                                                                                                                                                                                                                                                                                                                                                                                                                            |
| N                        | IEL BO                                                                                          | URNE                             | E STREE                                          | T (M)                                                          |                                                              |                                                   |                                  |                                                 |                                      |                    |                                       |                                                          |                    |                                          | \$3.0                                                                                                                                                                                                                                                                                                                                                                                                                                                                                                                                                                                                                                                                                                                                                                                                                                                                                                                                                                                                                                                                                                   |
|                          | Black                                                                                           |                                  |                                                  | ( )                                                            | e Money:                                                     | \$100                                             |                                  | This                                            | s T <u>/D</u> Bes                    | t Time             | :                                     | Best Wir                                                 | n Times Othe       | r Tracks:                                | Trainer:                                                                                                                                                                                                                                                                                                                                                                                                                                                                                                                                                                                                                                                                                                                                                                                                                                                                                                                                                                                                                                                                                                |
|                          | 7 May 202<br>ambora Br                                                                          |                                  |                                                  |                                                                | / Plc: 0%<br>eer: 3; 0 -                                     |                                                   |                                  |                                                 | 57 8 31                              |                    | 22<br>plit Time:                      | No wins a                                                | at other tracks    | s                                        | Sean Sweeney<br>Owner/s:                                                                                                                                                                                                                                                                                                                                                                                                                                                                                                                                                                                                                                                                                                                                                                                                                                                                                                                                                                                                                                                                                |
|                          | ousey Mc                                                                                        |                                  |                                                  |                                                                | 1; 0 - 0 - 0                                                 |                                                   |                                  |                                                 | 3 <mark>8</mark> 31                  |                    |                                       |                                                          |                    |                                          | HR Front Bar - MGR N Almond                                                                                                                                                                                                                                                                                                                                                                                                                                                                                                                                                                                                                                                                                                                                                                                                                                                                                                                                                                                                                                                                             |
| В                        | W(kg)                                                                                           | D(m)                             | Date                                             | Track                                                          | Grade                                                        | AT                                                | WT                               | BON                                             | A1S                                  | A28                |                                       | W/2G                                                     | Р                  | SP                                       | Box History                                                                                                                                                                                                                                                                                                                                                                                                                                                                                                                                                                                                                                                                                                                                                                                                                                                                                                                                                                                                                                                                                             |
| 5                        | 27.2<br>26.8                                                                                    | 272<br>314                       | <u>19 Nov 22</u><br>14 Dec 22                    |                                                                | M<br>M                                                       | 16.77<br>19.14                                    | 15.90<br>18.62                   | 15.36<br>18.13                                  | 4.63                                 | -                  | 12.25<br>7.50                         | Choice Words<br>Barb's Senorita                          | 46<br>225          | \$6.50<br>\$3.00                         | 1 🛃 3 4 5 6 7                                                                                                                                                                                                                                                                                                                                                                                                                                                                                                                                                                                                                                                                                                                                                                                                                                                                                                                                                                                                                                                                                           |
| 8                        | 26.3                                                                                            | 400                              | <u>31 Dec 22</u>                                 |                                                                | M                                                            | 23.57                                             | 23.17                            | 22.65                                           | -<br>11.33                           | -                  | 5.75                                  | Teapot Scanda                                            |                    | \$3.00<br>\$8.50                         | Win         0         0         0         0         0         0         0         0         0         0         0         0         0         0         0         0         0         0         0         0         0         0         0         0         0         0         0         0         0         0         0         0         0         0         0         0         0         0         0         0         0         0         0         0         0         0         0         0         0         0         0         0         0         0         0         0         0         0         0         0         0         0         0         0         0         0         0         0         0         0         0         0         0         0         0         0         0         0         0         0         0         0         0         0         0         0         0         0         0         0         0         0         0         0         0         0         0         0         0         0         0         0         0         0         0         0 |
| _                        |                                                                                                 |                                  |                                                  |                                                                |                                                              |                                                   |                                  |                                                 |                                      |                    |                                       |                                                          |                    |                                          | Starts 0 0 0 0 1 0 0                                                                                                                                                                                                                                                                                                                                                                                                                                                                                                                                                                                                                                                                                                                                                                                                                                                                                                                                                                                                                                                                                    |
|                          |                                                                                                 |                                  |                                                  |                                                                |                                                              |                                                   |                                  |                                                 |                                      |                    |                                       |                                                          |                    |                                          | Winning Distances                                                                                                                                                                                                                                                                                                                                                                                                                                                                                                                                                                                                                                                                                                                                                                                                                                                                                                                                                                                                                                                                                       |
|                          |                                                                                                 |                                  |                                                  |                                                                |                                                              |                                                   |                                  |                                                 |                                      |                    |                                       |                                                          |                    |                                          | <400         400+         500+         600+         70           0         0         0         0         0         0                                                                                                                                                                                                                                                                                                                                                                                                                                                                                                                                                                                                                                                                                                                                                                                                                                                                                                                                                                                    |
|                          |                                                                                                 | SHAD                             | DOW (M                                           | )                                                              |                                                              |                                                   |                                  |                                                 |                                      |                    |                                       |                                                          |                    |                                          | \$14.0                                                                                                                                                                                                                                                                                                                                                                                                                                                                                                                                                                                                                                                                                                                                                                                                                                                                                                                                                                                                                                                                                                  |
| E                        | LLE'S                                                                                           |                                  |                                                  | Priz                                                           | e Money:                                                     |                                                   |                                  |                                                 | s T/D Bes<br>75 1 30                 |                    |                                       |                                                          | Times Othe         |                                          | Trainer:<br>Andrew Groizard                                                                                                                                                                                                                                                                                                                                                                                                                                                                                                                                                                                                                                                                                                                                                                                                                                                                                                                                                                                                                                                                             |
| в                        | • Fawn                                                                                          | 9                                |                                                  |                                                                | / Plc: 0%                                                    |                                                   |                                  |                                                 |                                      | t 1st S            | plit Time:                            |                                                          | at out of u dokt   | -                                        | Owner/s:                                                                                                                                                                                                                                                                                                                                                                                                                                                                                                                                                                                                                                                                                                                                                                                                                                                                                                                                                                                                                                                                                                |
| B<br>28<br>Za            | • Fawn<br>8 May 201<br>ambora Br                                                                | ockie                            |                                                  | Win<br>Car                                                     | / Plc: 0%<br>eer: 13; 0                                      | - 1 - 0                                           |                                  |                                                 |                                      |                    |                                       |                                                          |                    |                                          |                                                                                                                                                                                                                                                                                                                                                                                                                                                                                                                                                                                                                                                                                                                                                                                                                                                                                                                                                                                                                                                                                                         |
| B<br>28<br>Za            | • Fawn<br>8 May 201<br>ambora Br<br>unner Girl                                                  | ockie                            |                                                  | Win<br>Car                                                     |                                                              | - 1 - 0                                           |                                  |                                                 | 3 1 30                               | Dec 20             | 22                                    |                                                          |                    |                                          | ANDREW GROIZARD                                                                                                                                                                                                                                                                                                                                                                                                                                                                                                                                                                                                                                                                                                                                                                                                                                                                                                                                                                                                                                                                                         |
| B<br>Za<br>Ri            | • Fawn<br>8 May 201<br>ambora Br<br>unner Girl<br>W(kg)                                         | ockie<br>D(m)                    | Date                                             | Win<br>Care<br>TD:<br>Track                                    | eer: 13; 0<br>4; 0 - 0 - 0<br>Grade                          | - 1 - 0<br>)<br>AT                                | WT                               | 11.4<br>BON                                     | A1S                                  | A2S                | Μ                                     | W/2G                                                     | P                  | SP                                       | Box History                                                                                                                                                                                                                                                                                                                                                                                                                                                                                                                                                                                                                                                                                                                                                                                                                                                                                                                                                                                                                                                                                             |
| B<br>28<br>Za<br>Ri<br>B | • Fawn<br>8 May 201<br>ambora Br<br>unner Girl                                                  | ockie                            | Date<br><u>26 Nov 22</u><br>05 Dec 22            | Win<br>Car<br>TD:                                              | eer: 13; 0<br>4; 0 - 0 - 0                                   | - 1 - 0<br>)                                      | WT<br>22.92<br>22.64             | 11.4                                            | _                                    |                    |                                       | W/2G<br>Money's On<br>Precious Boy                       | P<br>777<br>7      | SP<br>\$34.00<br>\$81.00                 | Box History<br>1 至 3 4 5 6 7                                                                                                                                                                                                                                                                                                                                                                                                                                                                                                                                                                                                                                                                                                                                                                                                                                                                                                                                                                                                                                                                            |
| B<br>Za<br>Ri            | • Fawn<br>8 May 201<br>ambora Br<br>unner Girl<br>W(kg)<br>25.9<br>25.5<br>25.5                 | D(m)<br>400<br>400<br>400        | 26 Nov 22<br>05 Dec 22<br>12 Dec 22              | Win<br>Car<br>TD:<br>Track<br><u>GAR</u><br>MTL<br>MTL         | eer: 13; 0<br>4; 0 - 0 - 0<br>Grade<br>M<br>M<br>M           | - 1 - 0<br>AT<br>24.18<br>23.59<br>24.37          | 22.92<br>22.64<br>23.12          | 11.4<br>BON<br>22.71<br>22.06<br>22.49          | A1S<br>11.67<br>5.64<br>5.58         | A2S                | M<br>18.00<br>13.50<br>17.75          | Money's On<br>Precious Boy<br>Able Zulu                  | 777<br>7<br>7      | \$34.00<br>\$81.00<br>\$81.00            | Box History           1         22         3         4         5         6         7           Win         0         0         0         0         0         0         0         0         0         0         0         0         0         0         0         0         0         0         0         0         0         0         0         0         0         0         0         0         0         0         0         0         0         0         0         0         0         0         0         0         0         0         0         0         0         0         0         0         0         0         0         0         0         0         0         0         0         0         0         0         0         0         0         0         0         0         0         0         0         0         0         0         0         0         0         0         0         0         0         0         0         0         0         0         0         0         0         0         0         0         0         0         0         0         0 </td           |
| B<br>28<br>Za<br>Ri<br>B | • Fawn<br>8 May 201<br>ambora Br<br>unner Girl<br>W(kg)<br>25.9<br>25.5<br>25.5<br>25.5<br>25.5 | D(m)<br>400<br>400<br>400<br>450 | 26 Nov 22<br>05 Dec 22<br>12 Dec 22<br>19 Dec 22 | Win<br>Carr<br>TD:<br>Track<br>GAR<br>MIL<br>MIL<br>MIL<br>MIL | eer: 13; 0<br>4; 0 - 0 - 0<br>Grade<br>M<br>M<br>M<br>M<br>M | - 1 - 0<br>AT<br>24.18<br>23.59<br>24.37<br>26.81 | 22.92<br>22.64<br>23.12<br>25.79 | 11.4<br>BON<br>22.71<br>22.06<br>22.49<br>25.21 | A1S<br>11.67<br>5.64<br>5.58<br>8.16 | A2S<br>-<br>-      | M<br>18.00<br>13.50<br>17.75<br>14.50 | Money's On<br>Precious Boy<br>Able Zulu<br>Cool Haunting | 777<br>7<br>7<br>5 | \$34.00<br>\$81.00<br>\$81.00<br>\$13.00 | Box History           1         2         3         4         5         6         7           Win         0         0         0         0         0         0         0         0         0         0         0         0         0         0         0         0         0         0         0         0         0         0         0         0         0         0         0         0         0         0         0         0         0         0         0         0         0         0         0         0         0         0         0         0         0         0         0         0         0         0         0         0         0         0         0         0         0         0         0         0         0         0         0         0         0         0         0         0         0         0         0         0         0         0         0         0         0         0         0         0         0         0         0         0         0         0         0         0         0         0         0         0         0         0         0                 |
| B<br>28<br>Za<br>Ri<br>B | • Fawn<br>8 May 201<br>ambora Br<br>unner Girl<br>W(kg)<br>25.9<br>25.5<br>25.5                 | D(m)<br>400<br>400<br>400        | 26 Nov 22<br>05 Dec 22<br>12 Dec 22              | Win<br>Car<br>TD:<br>Track<br><u>GAR</u><br>MTL<br>MTL         | eer: 13; 0<br>4; 0 - 0 - 0<br>Grade<br>M<br>M<br>M           | - 1 - 0<br>AT<br>24.18<br>23.59<br>24.37          | 22.92<br>22.64<br>23.12          | 11.4<br>BON<br>22.71<br>22.06<br>22.49          | A1S<br>11.67<br>5.64<br>5.58         | A2S<br>-<br>-<br>- | M<br>18.00<br>13.50<br>17.75          | Money's On<br>Precious Boy<br>Able Zulu                  | 777<br>7<br>7      | \$34.00<br>\$81.00<br>\$81.00            | Box History           1         22         3         4         5         6         7           Win         0         0         0         0         0         0         0         0         0         0         0         0         0         0         0         0         0         0         0         0         0         0         0         0         0         0         0         0         0         0         0         0         0         0         0         0         0         0         0         0         0         0         0         0         0         0         0         0         0         0         0         0         0         0         0         0         0         0         0         0         0         0         0         0         0         0         0         0         0         0         0         0         0         0         0         0         0         0         0         0         0         0         0         0         0         0         0         0         0         0         0         0         0         0         0 </td           |