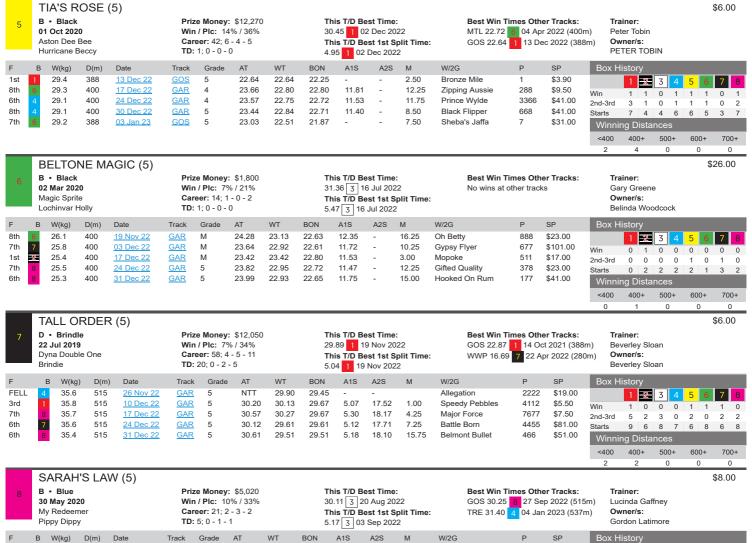

### **RACE 1 - WELCOME TO NEWCASTLE GREYHOUNDS MDN**

· 7·23r Distance: 400n Prize Money: \$1 880

| ime:                     | 7:23pm                                                                                          | • Dis                            | stance: 400                                      | 0m • M                                                         |                                                              |                                                   |                                  |                                                 |                                      |                    |                                       |                                                          |                    | Prize                                    | Money: \$1,880 \$1,200 - \$340 - \$24                                                                                                                                                                                                                                                                                                                                                                                                                                                                                                                                                                                                                                                                                                                                                                                                                                                                                                                                                                                                                                                                   |
|--------------------------|-------------------------------------------------------------------------------------------------|----------------------------------|--------------------------------------------------|----------------------------------------------------------------|--------------------------------------------------------------|---------------------------------------------------|----------------------------------|-------------------------------------------------|--------------------------------------|--------------------|---------------------------------------|----------------------------------------------------------|--------------------|------------------------------------------|---------------------------------------------------------------------------------------------------------------------------------------------------------------------------------------------------------------------------------------------------------------------------------------------------------------------------------------------------------------------------------------------------------------------------------------------------------------------------------------------------------------------------------------------------------------------------------------------------------------------------------------------------------------------------------------------------------------------------------------------------------------------------------------------------------------------------------------------------------------------------------------------------------------------------------------------------------------------------------------------------------------------------------------------------------------------------------------------------------|
| Box                      | Last 5                                                                                          |                                  | Odds                                             | Best Time                                                      | T/D                                                          | S/A Trait                                         | Comr                             | nents                                           |                                      |                    |                                       |                                                          |                    |                                          |                                                                                                                                                                                                                                                                                                                                                                                                                                                                                                                                                                                                                                                                                                                                                                                                                                                                                                                                                                                                                                                                                                         |
| 1                        | 35432                                                                                           |                                  | \$3.20                                           | NBT                                                            |                                                              | RR                                                |                                  | een workir<br>ed early.                         | ng up to a                           | win. Tal           | tes a stride o                        | or two to get into top                                   | gear but can c     | harge up the                             | e inside here if jumps on terms. Can win if no                                                                                                                                                                                                                                                                                                                                                                                                                                                                                                                                                                                                                                                                                                                                                                                                                                                                                                                                                                                                                                                          |
| 2                        | 754                                                                                             |                                  | \$3.00                                           | 23.57                                                          |                                                              | FR                                                | Expe                             |                                                 |                                      | ent as s           | he has finall                         | y drawn an inside bo                                     | x which will su    | iit. If she car                          | n cross the red runner then she might be the                                                                                                                                                                                                                                                                                                                                                                                                                                                                                                                                                                                                                                                                                                                                                                                                                                                                                                                                                                                                                                                            |
| 3                        | 75545                                                                                           |                                  | \$14.00                                          | 23.75                                                          |                                                              | RM                                                | Hasn                             |                                                 | uch to date                          | e mainly           | due to som                            | e moderate beginnir                                      | igs. Needs to ii   | mprove her                               | box manners but might be a rough place cha                                                                                                                                                                                                                                                                                                                                                                                                                                                                                                                                                                                                                                                                                                                                                                                                                                                                                                                                                                                                                                                              |
| 4                        | 52236                                                                                           |                                  | \$8.00                                           | 23.47                                                          |                                                              | RM                                                | Well 1                           | ravelled ch                                     |                                      | nas sor            | ne early pac                          | e but does tend to fir                                   | nd one or two b    | oetter each t                            | time. Can use a bit of the track. Will need to ju                                                                                                                                                                                                                                                                                                                                                                                                                                                                                                                                                                                                                                                                                                                                                                                                                                                                                                                                                                                                                                                       |
| 5                        | 68583                                                                                           |                                  | \$10.00                                          | 23.42                                                          |                                                              | RR                                                | Much                             |                                                 |                                      | st weel            | when over                             | coming a slow start t                                    | o place. Appre     | ciated the w                             | ide draw on that occasion but might need luc                                                                                                                                                                                                                                                                                                                                                                                                                                                                                                                                                                                                                                                                                                                                                                                                                                                                                                                                                                                                                                                            |
| 6                        | 5                                                                                               |                                  | \$6.00                                           | 23.73                                                          |                                                              | FR                                                | Shou                             |                                                 | shed close                           | r on de            | but here last                         | week when striking                                       | mid race troub     | ole. Poorly b                            | oxed out wide but could be the big improver.                                                                                                                                                                                                                                                                                                                                                                                                                                                                                                                                                                                                                                                                                                                                                                                                                                                                                                                                                                                                                                                            |
| 7                        | 77386                                                                                           |                                  | \$12.00                                          | 23.84                                                          |                                                              | FR                                                | Wasi                             |                                                 |                                      | ere last           | time out. Ca                          | in be hit or miss at th                                  | ne jump but wit    | th a clear ru                            | n can get into the placings and add big value                                                                                                                                                                                                                                                                                                                                                                                                                                                                                                                                                                                                                                                                                                                                                                                                                                                                                                                                                                                                                                                           |
| 8                        | 76                                                                                              |                                  | \$26.00                                          | NBT                                                            |                                                              | FM                                                |                                  | een beater                                      | na combin                            | ed 37 le           | engths in his                         | two starts to date wi                                    | nich doesn't ins   | spire much o                             | confidence. Likely to be trapped wide through                                                                                                                                                                                                                                                                                                                                                                                                                                                                                                                                                                                                                                                                                                                                                                                                                                                                                                                                                                                                                                                           |
|                          |                                                                                                 |                                  | ¢20.00                                           |                                                                |                                                              |                                                   | Нарр                             | y to risk.                                      | 1 RR                                 |                    |                                       |                                                          |                    |                                          |                                                                                                                                                                                                                                                                                                                                                                                                                                                                                                                                                                                                                                                                                                                                                                                                                                                                                                                                                                                                                                                                                                         |
| PS                       |                                                                                                 |                                  | 1                                                | st Sectiona                                                    | al Standa                                                    | ard Time:                                         | N                                | A                                               | 2 FR                                 |                    |                                       |                                                          | Analyst Co         | omments                                  | :                                                                                                                                                                                                                                                                                                                                                                                                                                                                                                                                                                                                                                                                                                                                                                                                                                                                                                                                                                                                                                                                                                       |
| 2                        | 1 6                                                                                             | 7                                |                                                  |                                                                |                                                              |                                                   |                                  |                                                 | 3 RM .                               |                    |                                       |                                                          |                    |                                          | will love finally drawing an inside box. Likely to hav<br>runner and will be hard to beat once on the bunny                                                                                                                                                                                                                                                                                                                                                                                                                                                                                                                                                                                                                                                                                                                                                                                                                                                                                                                                                                                             |
|                          |                                                                                                 |                                  | S                                                | tandard W                                                      | 'inning Ti                                                   | me:                                               | N                                | A                                               | 4 RM .<br>5 RR .                     |                    |                                       |                                                          | SHEAR SHEAR        | R (1) deserves                           | s a win and should camp on the leaders and prove                                                                                                                                                                                                                                                                                                                                                                                                                                                                                                                                                                                                                                                                                                                                                                                                                                                                                                                                                                                                                                                        |
|                          |                                                                                                 |                                  |                                                  |                                                                |                                                              |                                                   |                                  |                                                 | 6 FR .                               |                    |                                       |                                                          |                    |                                          | IEM (6) is likely to be a big improver. ATTACK A<br>nd if trouble inside.                                                                                                                                                                                                                                                                                                                                                                                                                                                                                                                                                                                                                                                                                                                                                                                                                                                                                                                                                                                                                               |
|                          |                                                                                                 |                                  | Т                                                | rack Reco                                                      | rd:                                                          |                                                   | 22.2                             | 29                                              | 7 FR .<br>8 FM .                     |                    |                                       |                                                          |                    |                                          |                                                                                                                                                                                                                                                                                                                                                                                                                                                                                                                                                                                                                                                                                                                                                                                                                                                                                                                                                                                                                                                                                                         |
|                          |                                                                                                 | SHE                              |                                                  |                                                                |                                                              |                                                   |                                  |                                                 |                                      |                    |                                       |                                                          |                    |                                          | \$3.2                                                                                                                                                                                                                                                                                                                                                                                                                                                                                                                                                                                                                                                                                                                                                                                                                                                                                                                                                                                                                                                                                                   |
|                          | • Black                                                                                         | 0112/                            |                                                  | Priz                                                           | e Money:                                                     | \$940                                             |                                  | This                                            | s T/D Bes                            | t Time             | :                                     | Best Wir                                                 | n Times Othe       | or Tracks:                               | φσ.,                                                                                                                                                                                                                                                                                                                                                                                                                                                                                                                                                                                                                                                                                                                                                                                                                                                                                                                                                                                                                                                                                                    |
|                          | 2 Sep 202                                                                                       |                                  |                                                  |                                                                | / Plc: 0%                                                    |                                                   |                                  | N/A                                             | T/D D                                |                    |                                       | No wins a                                                | at other tracks    | s                                        | Benjamin Sweetman                                                                                                                                                                                                                                                                                                                                                                                                                                                                                                                                                                                                                                                                                                                                                                                                                                                                                                                                                                                                                                                                                       |
|                          | itza Lenny<br>nly Want N                                                                        |                                  |                                                  |                                                                | eer:8;0-<br>0;0-0-(                                          |                                                   |                                  | N/A                                             | s I/D Bes                            | t ist s            | plit Time:                            |                                                          |                    |                                          | Owner/s:<br>Christopher Hickman                                                                                                                                                                                                                                                                                                                                                                                                                                                                                                                                                                                                                                                                                                                                                                                                                                                                                                                                                                                                                                                                         |
| В                        | W(kg)                                                                                           | D(m)                             | Date                                             | Track                                                          | Grade                                                        | AT                                                | WT                               | BON                                             | A1S                                  | A2S                | Μ                                     | W/2G                                                     | Р                  | SP                                       | Box History                                                                                                                                                                                                                                                                                                                                                                                                                                                                                                                                                                                                                                                                                                                                                                                                                                                                                                                                                                                                                                                                                             |
| 5                        | 26.2                                                                                            | 272                              | 21 Oct 22                                        |                                                                | М                                                            | 16.78                                             | 16.01                            | 15.63                                           | 4.62                                 | -                  | 11.00                                 | Rolled You                                               | 885                | \$18.00                                  | 1 2 3 4 5 6 7                                                                                                                                                                                                                                                                                                                                                                                                                                                                                                                                                                                                                                                                                                                                                                                                                                                                                                                                                                                                                                                                                           |
| 3                        | 25.9<br>25.8                                                                                    | 272<br>314                       | 29 Oct 22<br>09 Nov 22                           |                                                                | M<br>M                                                       | 16.37<br>19.54                                    | 15.87<br>19.35                   | 15.75<br>18.16                                  | 4.72<br>-                            | -                  | 7.00<br>2.50                          | Village Lane<br>Willina Charm                            | 55<br>31           | \$8.50<br>\$6.50                         | Win         0         0         0         0         0         0         0         0         0         0         0         0         0         0         0         0         0         0         0         0         0         0         0         0         0         0         0         0         0         0         0         0         0         0         0         0         0         0         0         0         0         0         0         0         0         0         0         0         0         0         0         0         0         0         0         0         0         0         0         0         0         0         0         0         0         0         0         0         0         0         0         0         0         0         0         0         0         0         0         0         0         0         0         0         0         0         0         0         0         0         0         0         0         0         0         0         0         0         0         0         0         0         0         0         0         0 |
| 3                        | 26.0                                                                                            | 272                              | 26 Nov 22                                        | 2 GAR                                                          | S                                                            | 16.00                                             | NTT                              | 0.00                                            | -                                    | -                  |                                       | Deedee's Charm                                           | 2                  | \$0.00                                   | Starts         2         0         2         0         1         0         1                                                                                                                                                                                                                                                                                                                                                                                                                                                                                                                                                                                                                                                                                                                                                                                                                                                                                                                                                                                                                            |
| 1                        | 26.3                                                                                            | 272                              | <u>16 Dec 2</u> 2                                | <u>GAR</u>                                                     | М                                                            | 16.07                                             | 16.00                            | 15.79                                           | 4.62                                 | -                  | 1.00                                  | Petrichor                                                | 542                | \$5.00                                   | Winning Distances                                                                                                                                                                                                                                                                                                                                                                                                                                                                                                                                                                                                                                                                                                                                                                                                                                                                                                                                                                                                                                                                                       |
|                          |                                                                                                 |                                  |                                                  |                                                                |                                                              |                                                   |                                  |                                                 |                                      |                    |                                       |                                                          |                    |                                          | <pre>&lt;400 400+ 500+ 600+ 70 0 0 0 0</pre>                                                                                                                                                                                                                                                                                                                                                                                                                                                                                                                                                                                                                                                                                                                                                                                                                                                                                                                                                                                                                                                            |
| N                        | IEL BO                                                                                          | URNE                             | E STREE                                          | T (M)                                                          |                                                              |                                                   |                                  |                                                 |                                      |                    |                                       |                                                          |                    |                                          | \$3.0                                                                                                                                                                                                                                                                                                                                                                                                                                                                                                                                                                                                                                                                                                                                                                                                                                                                                                                                                                                                                                                                                                   |
|                          | Black                                                                                           |                                  |                                                  | ( )                                                            | e Money:                                                     | \$100                                             |                                  | This                                            | s T <u>/D</u> Bes                    | t Time             | :                                     | Best Wir                                                 | n Times Othe       | r Tracks:                                | Trainer:                                                                                                                                                                                                                                                                                                                                                                                                                                                                                                                                                                                                                                                                                                                                                                                                                                                                                                                                                                                                                                                                                                |
|                          | 7 May 202<br>ambora Br                                                                          |                                  |                                                  |                                                                | / Plc: 0%<br>eer: 3; 0 -                                     |                                                   |                                  |                                                 | 57 8 31                              |                    | 22<br>plit Time:                      | No wins a                                                | at other tracks    | s                                        | Sean Sweeney<br>Owner/s:                                                                                                                                                                                                                                                                                                                                                                                                                                                                                                                                                                                                                                                                                                                                                                                                                                                                                                                                                                                                                                                                                |
|                          | ousey Mc                                                                                        |                                  |                                                  |                                                                | 1; 0 - 0 - 0                                                 |                                                   |                                  |                                                 | 3 <mark>8</mark> 31                  |                    |                                       |                                                          |                    |                                          | HR Front Bar - MGR N Almond                                                                                                                                                                                                                                                                                                                                                                                                                                                                                                                                                                                                                                                                                                                                                                                                                                                                                                                                                                                                                                                                             |
| В                        | W(kg)                                                                                           | D(m)                             | Date                                             | Track                                                          | Grade                                                        | AT                                                | WT                               | BON                                             | A1S                                  | A28                |                                       | W/2G                                                     | Р                  | SP                                       | Box History                                                                                                                                                                                                                                                                                                                                                                                                                                                                                                                                                                                                                                                                                                                                                                                                                                                                                                                                                                                                                                                                                             |
| 5                        | 27.2<br>26.8                                                                                    | 272<br>314                       | <u>19 Nov 22</u><br>14 Dec 22                    |                                                                | M<br>M                                                       | 16.77<br>19.14                                    | 15.90<br>18.62                   | 15.36<br>18.13                                  | 4.63                                 | -                  | 12.25<br>7.50                         | Choice Words<br>Barb's Senorita                          | 46<br>225          | \$6.50<br>\$3.00                         | 1 🛃 3 4 5 6 7                                                                                                                                                                                                                                                                                                                                                                                                                                                                                                                                                                                                                                                                                                                                                                                                                                                                                                                                                                                                                                                                                           |
| 8                        | 26.3                                                                                            | 400                              | <u>31 Dec 22</u>                                 |                                                                | M                                                            | 23.57                                             | 23.17                            | 22.65                                           | -<br>11.33                           | -                  | 5.75                                  | Teapot Scanda                                            |                    | \$3.00<br>\$8.50                         | Win         0         0         0         0         0         0         0         0         0         0         0         0         0         0         0         0         0         0         0         0         0         0         0         0         0         0         0         0         0         0         0         0         0         0         0         0         0         0         0         0         0         0         0         0         0         0         0         0         0         0         0         0         0         0         0         0         0         0         0         0         0         0         0         0         0         0         0         0         0         0         0         0         0         0         0         0         0         0         0         0         0         0         0         0         0         0         0         0         0         0         0         0         0         0         0         0         0         0         0         0         0         0         0         0         0         0 |
| _                        |                                                                                                 |                                  |                                                  |                                                                |                                                              |                                                   |                                  |                                                 |                                      |                    |                                       |                                                          |                    |                                          | Starts 0 0 0 0 1 0 0                                                                                                                                                                                                                                                                                                                                                                                                                                                                                                                                                                                                                                                                                                                                                                                                                                                                                                                                                                                                                                                                                    |
|                          |                                                                                                 |                                  |                                                  |                                                                |                                                              |                                                   |                                  |                                                 |                                      |                    |                                       |                                                          |                    |                                          | Winning Distances                                                                                                                                                                                                                                                                                                                                                                                                                                                                                                                                                                                                                                                                                                                                                                                                                                                                                                                                                                                                                                                                                       |
|                          |                                                                                                 |                                  |                                                  |                                                                |                                                              |                                                   |                                  |                                                 |                                      |                    |                                       |                                                          |                    |                                          | <400         400+         500+         600+         70           0         0         0         0         0         0                                                                                                                                                                                                                                                                                                                                                                                                                                                                                                                                                                                                                                                                                                                                                                                                                                                                                                                                                                                    |
|                          |                                                                                                 | SHAD                             | DOW (M                                           | )                                                              |                                                              |                                                   |                                  |                                                 |                                      |                    |                                       |                                                          |                    |                                          | \$14.0                                                                                                                                                                                                                                                                                                                                                                                                                                                                                                                                                                                                                                                                                                                                                                                                                                                                                                                                                                                                                                                                                                  |
| E                        | LLE'S                                                                                           |                                  |                                                  | Priz                                                           | e Money:                                                     |                                                   |                                  |                                                 | s T/D Bes<br>75 1 30                 |                    |                                       |                                                          | Times Othe         |                                          | Trainer:<br>Andrew Groizard                                                                                                                                                                                                                                                                                                                                                                                                                                                                                                                                                                                                                                                                                                                                                                                                                                                                                                                                                                                                                                                                             |
| в                        | • Fawn                                                                                          | 9                                |                                                  |                                                                | / Plc: 0%                                                    |                                                   |                                  |                                                 |                                      | t 1st S            | plit Time:                            |                                                          | at out of u dokt   | -                                        | Owner/s:                                                                                                                                                                                                                                                                                                                                                                                                                                                                                                                                                                                                                                                                                                                                                                                                                                                                                                                                                                                                                                                                                                |
| B<br>28<br>Za            | • Fawn<br>8 May 201<br>ambora Br                                                                | ockie                            |                                                  | Win<br>Car                                                     | / Plc: 0%<br>eer: 13; 0                                      | - 1 - 0                                           |                                  |                                                 |                                      |                    |                                       |                                                          |                    |                                          |                                                                                                                                                                                                                                                                                                                                                                                                                                                                                                                                                                                                                                                                                                                                                                                                                                                                                                                                                                                                                                                                                                         |
| B<br>28<br>Za            | • Fawn<br>8 May 201<br>ambora Br<br>unner Girl                                                  | ockie                            |                                                  | Win<br>Car                                                     |                                                              | - 1 - 0                                           |                                  |                                                 | 3 1 30                               | Dec 20             | 22                                    |                                                          |                    |                                          | ANDREW GROIZARD                                                                                                                                                                                                                                                                                                                                                                                                                                                                                                                                                                                                                                                                                                                                                                                                                                                                                                                                                                                                                                                                                         |
| B<br>Za<br>Ri            | • Fawn<br>8 May 201<br>ambora Br<br>unner Girl<br>W(kg)                                         | ockie<br>D(m)                    | Date                                             | Win<br>Care<br>TD:<br>Track                                    | eer: 13; 0<br>4; 0 - 0 - 0<br>Grade                          | - 1 - 0<br>)<br>AT                                | WT                               | 11.4<br>BON                                     | A1S                                  | A2S                | Μ                                     | W/2G                                                     | P                  | SP                                       | Box History                                                                                                                                                                                                                                                                                                                                                                                                                                                                                                                                                                                                                                                                                                                                                                                                                                                                                                                                                                                                                                                                                             |
| B<br>28<br>Za<br>Ri<br>B | • Fawn<br>8 May 201<br>ambora Br<br>unner Girl                                                  | ockie                            | Date<br><u>26 Nov 22</u><br>05 Dec 22            | Win<br>Car<br>TD:                                              | eer: 13; 0<br>4; 0 - 0 - 0                                   | - 1 - 0<br>)                                      | WT<br>22.92<br>22.64             | 11.4                                            | _                                    |                    |                                       | W/2G<br>Money's On<br>Precious Boy                       | P<br>777<br>7      | SP<br>\$34.00<br>\$81.00                 | Box History<br>1 至 3 4 5 6 7                                                                                                                                                                                                                                                                                                                                                                                                                                                                                                                                                                                                                                                                                                                                                                                                                                                                                                                                                                                                                                                                            |
| B<br>Za<br>Ri            | • Fawn<br>8 May 201<br>ambora Br<br>unner Girl<br>W(kg)<br>25.9<br>25.5<br>25.5                 | D(m)<br>400<br>400<br>400        | 26 Nov 22<br>05 Dec 22<br>12 Dec 22              | Win<br>Car<br>TD:<br>Track<br><u>GAR</u><br>MTL<br>MTL         | eer: 13; 0<br>4; 0 - 0 - 0<br>Grade<br>M<br>M<br>M           | - 1 - 0<br>AT<br>24.18<br>23.59<br>24.37          | 22.92<br>22.64<br>23.12          | 11.4<br>BON<br>22.71<br>22.06<br>22.49          | A1S<br>11.67<br>5.64<br>5.58         | A2S                | M<br>18.00<br>13.50<br>17.75          | Money's On<br>Precious Boy<br>Able Zulu                  | 777<br>7<br>7      | \$34.00<br>\$81.00<br>\$81.00            | Box History           1         22         3         4         5         6         7           Win         0         0         0         0         0         0         0         0         0         0         0         0         0         0         0         0         0         0         0         0         0         0         0         0         0         0         0         0         0         0         0         0         0         0         0         0         0         0         0         0         0         0         0         0         0         0         0         0         0         0         0         0         0         0         0         0         0         0         0         0         0         0         0         0         0         0         0         0         0         0         0         0         0         0         0         0         0         0         0         0         0         0         0         0         0         0         0         0         0         0         0         0         0         0         0 </td           |
| B<br>28<br>Za<br>Ri<br>B | • Fawn<br>8 May 201<br>ambora Br<br>unner Girl<br>W(kg)<br>25.9<br>25.5<br>25.5<br>25.5<br>25.5 | D(m)<br>400<br>400<br>400<br>450 | 26 Nov 22<br>05 Dec 22<br>12 Dec 22<br>19 Dec 22 | Win<br>Carr<br>TD:<br>Track<br>GAR<br>MIL<br>MIL<br>MIL<br>MIL | eer: 13; 0<br>4; 0 - 0 - 0<br>Grade<br>M<br>M<br>M<br>M<br>M | - 1 - 0<br>AT<br>24.18<br>23.59<br>24.37<br>26.81 | 22.92<br>22.64<br>23.12<br>25.79 | 11.4<br>BON<br>22.71<br>22.06<br>22.49<br>25.21 | A1S<br>11.67<br>5.64<br>5.58<br>8.16 | A2S<br>-<br>-      | M<br>18.00<br>13.50<br>17.75<br>14.50 | Money's On<br>Precious Boy<br>Able Zulu<br>Cool Haunting | 777<br>7<br>7<br>5 | \$34.00<br>\$81.00<br>\$81.00<br>\$13.00 | Box History           1         2         3         4         5         6         7           Win         0         0         0         0         0         0         0         0         0         0         0         0         0         0         0         0         0         0         0         0         0         0         0         0         0         0         0         0         0         0         0         0         0         0         0         0         0         0         0         0         0         0         0         0         0         0         0         0         0         0         0         0         0         0         0         0         0         0         0         0         0         0         0         0         0         0         0         0         0         0         0         0         0         0         0         0         0         0         0         0         0         0         0         0         0         0         0         0         0         0         0         0         0         0         0                 |
| B<br>28<br>Za<br>Ri<br>B | • Fawn<br>8 May 201<br>ambora Br<br>unner Girl<br>W(kg)<br>25.9<br>25.5<br>25.5                 | D(m)<br>400<br>400<br>400        | 26 Nov 22<br>05 Dec 22<br>12 Dec 22              | Win<br>Car<br>TD:<br>Track<br><u>GAR</u><br>MTL<br>MTL         | eer: 13; 0<br>4; 0 - 0 - 0<br>Grade<br>M<br>M<br>M           | - 1 - 0<br>AT<br>24.18<br>23.59<br>24.37          | 22.92<br>22.64<br>23.12          | 11.4<br>BON<br>22.71<br>22.06<br>22.49          | A1S<br>11.67<br>5.64<br>5.58         | A2S<br>-<br>-<br>- | M<br>18.00<br>13.50<br>17.75          | Money's On<br>Precious Boy<br>Able Zulu                  | 777<br>7<br>7      | \$34.00<br>\$81.00<br>\$81.00            | Box History           1         22         3         4         5         6         7           Win         0         0         0         0         0         0         0         0         0         0         0         0         0         0         0         0         0         0         0         0         0         0         0         0         0         0         0         0         0         0         0         0         0         0         0         0         0         0         0         0         0         0         0         0         0         0         0         0         0         0         0         0         0         0         0         0         0         0         0         0         0         0         0         0         0         0         0         0         0         0         0         0         0         0         0         0         0         0         0         0         0         0         0         0         0         0         0         0         0         0         0         0         0         0         0 </td           |