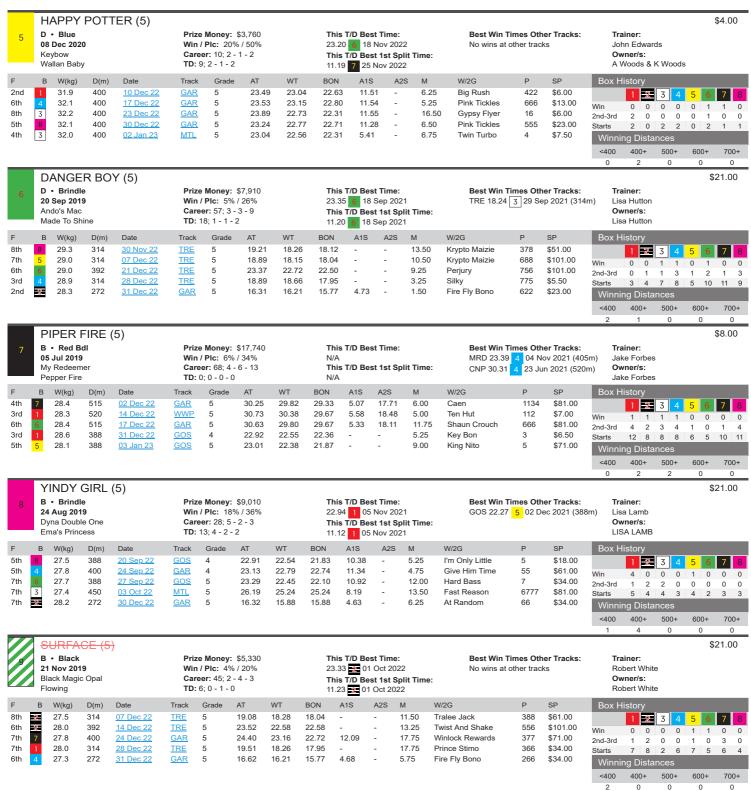

### **RACE 1 - WELCOME TO NEWCASTLE GREYHOUNDS MDN**

· 7·23r Distance: 400n Prize Money: \$1 880

| ime:                     | 7:23pm                                                                                          | • Dis                            | stance: 400                                      | 0m • M                                                         |                                                              |                                                   |                                  |                                                 |                                      |                    |                                       |                                                          |                    | Prize                                    | Money: \$1,880 \$1,200 - \$340 - \$24                                                                                                                                                                                                                                                                                                                                                                                                                                                                                                                                                                                                                                                                                                                                                                                                                                                                                                                                                                                                                                                                   |
|--------------------------|-------------------------------------------------------------------------------------------------|----------------------------------|--------------------------------------------------|----------------------------------------------------------------|--------------------------------------------------------------|---------------------------------------------------|----------------------------------|-------------------------------------------------|--------------------------------------|--------------------|---------------------------------------|----------------------------------------------------------|--------------------|------------------------------------------|---------------------------------------------------------------------------------------------------------------------------------------------------------------------------------------------------------------------------------------------------------------------------------------------------------------------------------------------------------------------------------------------------------------------------------------------------------------------------------------------------------------------------------------------------------------------------------------------------------------------------------------------------------------------------------------------------------------------------------------------------------------------------------------------------------------------------------------------------------------------------------------------------------------------------------------------------------------------------------------------------------------------------------------------------------------------------------------------------------|
| Box                      | Last 5                                                                                          |                                  | Odds                                             | Best Time                                                      | T/D                                                          | S/A Trait                                         | Comr                             | nents                                           |                                      |                    |                                       |                                                          |                    |                                          |                                                                                                                                                                                                                                                                                                                                                                                                                                                                                                                                                                                                                                                                                                                                                                                                                                                                                                                                                                                                                                                                                                         |
| 1                        | 35432                                                                                           |                                  | \$3.20                                           | NBT                                                            |                                                              | RR                                                |                                  | een workir<br>ed early.                         | ng up to a                           | win. Tal           | tes a stride o                        | or two to get into top                                   | gear but can c     | harge up the                             | e inside here if jumps on terms. Can win if no                                                                                                                                                                                                                                                                                                                                                                                                                                                                                                                                                                                                                                                                                                                                                                                                                                                                                                                                                                                                                                                          |
| 2                        | 754                                                                                             |                                  | \$3.00                                           | 23.57                                                          |                                                              | FR                                                | Expe                             |                                                 |                                      | ent as s           | he has finall                         | y drawn an inside bo                                     | x which will su    | iit. If she car                          | n cross the red runner then she might be the                                                                                                                                                                                                                                                                                                                                                                                                                                                                                                                                                                                                                                                                                                                                                                                                                                                                                                                                                                                                                                                            |
| 3                        | 75545                                                                                           |                                  | \$14.00                                          | 23.75                                                          |                                                              | RM                                                | Hasn                             |                                                 | uch to date                          | e mainly           | due to som                            | e moderate beginnir                                      | igs. Needs to ii   | mprove her                               | box manners but might be a rough place cha                                                                                                                                                                                                                                                                                                                                                                                                                                                                                                                                                                                                                                                                                                                                                                                                                                                                                                                                                                                                                                                              |
| 4                        | 52236                                                                                           |                                  | \$8.00                                           | 23.47                                                          |                                                              | RM                                                | Well 1                           | ravelled ch                                     |                                      | nas sor            | ne early pac                          | e but does tend to fir                                   | nd one or two b    | oetter each t                            | time. Can use a bit of the track. Will need to ju                                                                                                                                                                                                                                                                                                                                                                                                                                                                                                                                                                                                                                                                                                                                                                                                                                                                                                                                                                                                                                                       |
| 5                        | 68583                                                                                           |                                  | \$10.00                                          | 23.42                                                          |                                                              | RR                                                | Much                             |                                                 |                                      | st weel            | when over                             | coming a slow start t                                    | o place. Appre     | ciated the w                             | ide draw on that occasion but might need luc                                                                                                                                                                                                                                                                                                                                                                                                                                                                                                                                                                                                                                                                                                                                                                                                                                                                                                                                                                                                                                                            |
| 6                        | 5                                                                                               |                                  | \$6.00                                           | 23.73                                                          |                                                              | FR                                                | Shou                             |                                                 | shed close                           | r on de            | but here last                         | week when striking                                       | mid race troub     | ole. Poorly b                            | oxed out wide but could be the big improver.                                                                                                                                                                                                                                                                                                                                                                                                                                                                                                                                                                                                                                                                                                                                                                                                                                                                                                                                                                                                                                                            |
| 7                        | 77386                                                                                           |                                  | \$12.00                                          | 23.84                                                          |                                                              | FR                                                | Wasi                             |                                                 |                                      | ere last           | time out. Ca                          | in be hit or miss at th                                  | ne jump but wit    | th a clear ru                            | n can get into the placings and add big value                                                                                                                                                                                                                                                                                                                                                                                                                                                                                                                                                                                                                                                                                                                                                                                                                                                                                                                                                                                                                                                           |
| 8                        | 76                                                                                              |                                  | \$26.00                                          | NBT                                                            |                                                              | FM                                                |                                  | een beater                                      | na combin                            | ed 37 le           | engths in his                         | two starts to date wi                                    | nich doesn't ins   | spire much o                             | confidence. Likely to be trapped wide through                                                                                                                                                                                                                                                                                                                                                                                                                                                                                                                                                                                                                                                                                                                                                                                                                                                                                                                                                                                                                                                           |
|                          |                                                                                                 |                                  | ¢20.00                                           |                                                                |                                                              |                                                   | Нарр                             | y to risk.                                      | 1 RR                                 |                    |                                       |                                                          |                    |                                          |                                                                                                                                                                                                                                                                                                                                                                                                                                                                                                                                                                                                                                                                                                                                                                                                                                                                                                                                                                                                                                                                                                         |
| PS                       |                                                                                                 |                                  | 1                                                | st Sectiona                                                    | al Standa                                                    | ard Time:                                         | N                                | A                                               | 2 FR                                 |                    |                                       |                                                          | Analyst Co         | omments                                  | :                                                                                                                                                                                                                                                                                                                                                                                                                                                                                                                                                                                                                                                                                                                                                                                                                                                                                                                                                                                                                                                                                                       |
| 2                        | 1 6                                                                                             | 7                                |                                                  |                                                                |                                                              |                                                   |                                  |                                                 | 3 RM .                               |                    |                                       |                                                          |                    |                                          | will love finally drawing an inside box. Likely to hav<br>runner and will be hard to beat once on the bunny                                                                                                                                                                                                                                                                                                                                                                                                                                                                                                                                                                                                                                                                                                                                                                                                                                                                                                                                                                                             |
|                          |                                                                                                 |                                  | S                                                | tandard W                                                      | 'inning Ti                                                   | me:                                               | N                                | A                                               | 4 RM .<br>5 RR .                     |                    |                                       |                                                          | SHEAR SHEAR        | R (1) deserves                           | s a win and should camp on the leaders and prove                                                                                                                                                                                                                                                                                                                                                                                                                                                                                                                                                                                                                                                                                                                                                                                                                                                                                                                                                                                                                                                        |
|                          |                                                                                                 |                                  |                                                  |                                                                |                                                              |                                                   |                                  |                                                 | 6 FR .                               |                    |                                       |                                                          |                    |                                          | IEM (6) is likely to be a big improver. ATTACK A<br>nd if trouble inside.                                                                                                                                                                                                                                                                                                                                                                                                                                                                                                                                                                                                                                                                                                                                                                                                                                                                                                                                                                                                                               |
|                          |                                                                                                 |                                  | Т                                                | rack Reco                                                      | rd:                                                          |                                                   | 22.2                             | 29                                              | 7 FR .<br>8 FM .                     |                    |                                       |                                                          |                    |                                          |                                                                                                                                                                                                                                                                                                                                                                                                                                                                                                                                                                                                                                                                                                                                                                                                                                                                                                                                                                                                                                                                                                         |
|                          |                                                                                                 | SHE                              |                                                  |                                                                |                                                              |                                                   |                                  |                                                 |                                      |                    |                                       |                                                          |                    |                                          | \$3.2                                                                                                                                                                                                                                                                                                                                                                                                                                                                                                                                                                                                                                                                                                                                                                                                                                                                                                                                                                                                                                                                                                   |
|                          | • Black                                                                                         | 0112/                            |                                                  | Priz                                                           | e Money:                                                     | \$940                                             |                                  | This                                            | s T/D Bes                            | t Time             | :                                     | Best Wir                                                 | n Times Othe       | or Tracks:                               | φσ.,                                                                                                                                                                                                                                                                                                                                                                                                                                                                                                                                                                                                                                                                                                                                                                                                                                                                                                                                                                                                                                                                                                    |
|                          | 2 Sep 202                                                                                       |                                  |                                                  |                                                                | / Plc: 0%                                                    |                                                   |                                  | N/A                                             | T/D D                                |                    |                                       | No wins a                                                | at other tracks    | s                                        | Benjamin Sweetman                                                                                                                                                                                                                                                                                                                                                                                                                                                                                                                                                                                                                                                                                                                                                                                                                                                                                                                                                                                                                                                                                       |
|                          | itza Lenny<br>nly Want N                                                                        |                                  |                                                  |                                                                | eer:8;0-<br>0;0-0-(                                          |                                                   |                                  | N/A                                             | s I/D Bes                            | t ist s            | plit Time:                            |                                                          |                    |                                          | Owner/s:<br>Christopher Hickman                                                                                                                                                                                                                                                                                                                                                                                                                                                                                                                                                                                                                                                                                                                                                                                                                                                                                                                                                                                                                                                                         |
| В                        | W(kg)                                                                                           | D(m)                             | Date                                             | Track                                                          | Grade                                                        | AT                                                | WT                               | BON                                             | A1S                                  | A2S                | Μ                                     | W/2G                                                     | Р                  | SP                                       | Box History                                                                                                                                                                                                                                                                                                                                                                                                                                                                                                                                                                                                                                                                                                                                                                                                                                                                                                                                                                                                                                                                                             |
| 5                        | 26.2                                                                                            | 272                              | 21 Oct 22                                        |                                                                | М                                                            | 16.78                                             | 16.01                            | 15.63                                           | 4.62                                 | -                  | 11.00                                 | Rolled You                                               | 885                | \$18.00                                  | 1 2 3 4 5 6 7                                                                                                                                                                                                                                                                                                                                                                                                                                                                                                                                                                                                                                                                                                                                                                                                                                                                                                                                                                                                                                                                                           |
| 3                        | 25.9<br>25.8                                                                                    | 272<br>314                       | 29 Oct 22<br>09 Nov 22                           |                                                                | M<br>M                                                       | 16.37<br>19.54                                    | 15.87<br>19.35                   | 15.75<br>18.16                                  | 4.72<br>-                            | -                  | 7.00<br>2.50                          | Village Lane<br>Willina Charm                            | 55<br>31           | \$8.50<br>\$6.50                         | Win         0         0         0         0         0         0         0         0         0         0         0         0         0         0         0         0         0         0         0         0         0         0         0         0         0         0         0         0         0         0         0         0         0         0         0         0         0         0         0         0         0         0         0         0         0         0         0         0         0         0         0         0         0         0         0         0         0         0         0         0         0         0         0         0         0         0         0         0         0         0         0         0         0         0         0         0         0         0         0         0         0         0         0         0         0         0         0         0         0         0         0         0         0         0         0         0         0         0         0         0         0         0         0         0         0         0 |
| 3                        | 26.0                                                                                            | 272                              | 26 Nov 22                                        | 2 GAR                                                          | S                                                            | 16.00                                             | NTT                              | 0.00                                            | -                                    | -                  |                                       | Deedee's Charm                                           | 2                  | \$0.00                                   | Starts         2         0         2         0         1         0         1                                                                                                                                                                                                                                                                                                                                                                                                                                                                                                                                                                                                                                                                                                                                                                                                                                                                                                                                                                                                                            |
| 1                        | 26.3                                                                                            | 272                              | <u>16 Dec 2</u> 2                                | <u>GAR</u>                                                     | М                                                            | 16.07                                             | 16.00                            | 15.79                                           | 4.62                                 | -                  | 1.00                                  | Petrichor                                                | 542                | \$5.00                                   | Winning Distances                                                                                                                                                                                                                                                                                                                                                                                                                                                                                                                                                                                                                                                                                                                                                                                                                                                                                                                                                                                                                                                                                       |
|                          |                                                                                                 |                                  |                                                  |                                                                |                                                              |                                                   |                                  |                                                 |                                      |                    |                                       |                                                          |                    |                                          | <pre>&lt;400 400+ 500+ 600+ 70 0 0 0 0</pre>                                                                                                                                                                                                                                                                                                                                                                                                                                                                                                                                                                                                                                                                                                                                                                                                                                                                                                                                                                                                                                                            |
| N                        | IEL BO                                                                                          | URNE                             | E STREE                                          | T (M)                                                          |                                                              |                                                   |                                  |                                                 |                                      |                    |                                       |                                                          |                    |                                          | \$3.0                                                                                                                                                                                                                                                                                                                                                                                                                                                                                                                                                                                                                                                                                                                                                                                                                                                                                                                                                                                                                                                                                                   |
|                          | Black                                                                                           |                                  |                                                  | ( )                                                            | e Money:                                                     | \$100                                             |                                  | This                                            | s T <u>/D</u> Bes                    | t Time             | :                                     | Best Wir                                                 | n Times Othe       | r Tracks:                                | Trainer:                                                                                                                                                                                                                                                                                                                                                                                                                                                                                                                                                                                                                                                                                                                                                                                                                                                                                                                                                                                                                                                                                                |
|                          | 7 May 202<br>ambora Br                                                                          |                                  |                                                  |                                                                | / Plc: 0%<br>eer: 3; 0 -                                     |                                                   |                                  |                                                 | 57 8 31                              |                    | 22<br>plit Time:                      | No wins a                                                | at other tracks    | s                                        | Sean Sweeney<br>Owner/s:                                                                                                                                                                                                                                                                                                                                                                                                                                                                                                                                                                                                                                                                                                                                                                                                                                                                                                                                                                                                                                                                                |
|                          | ousey Mc                                                                                        |                                  |                                                  |                                                                | 1; 0 - 0 - 0                                                 |                                                   |                                  |                                                 | 3 <mark>8</mark> 31                  |                    |                                       |                                                          |                    |                                          | HR Front Bar - MGR N Almond                                                                                                                                                                                                                                                                                                                                                                                                                                                                                                                                                                                                                                                                                                                                                                                                                                                                                                                                                                                                                                                                             |
| В                        | W(kg)                                                                                           | D(m)                             | Date                                             | Track                                                          | Grade                                                        | AT                                                | WT                               | BON                                             | A1S                                  | A28                |                                       | W/2G                                                     | Р                  | SP                                       | Box History                                                                                                                                                                                                                                                                                                                                                                                                                                                                                                                                                                                                                                                                                                                                                                                                                                                                                                                                                                                                                                                                                             |
| 5                        | 27.2<br>26.8                                                                                    | 272<br>314                       | <u>19 Nov 22</u><br>14 Dec 22                    |                                                                | M<br>M                                                       | 16.77<br>19.14                                    | 15.90<br>18.62                   | 15.36<br>18.13                                  | 4.63                                 | -                  | 12.25<br>7.50                         | Choice Words<br>Barb's Senorita                          | 46<br>225          | \$6.50<br>\$3.00                         | 1 🛃 3 4 5 6 7                                                                                                                                                                                                                                                                                                                                                                                                                                                                                                                                                                                                                                                                                                                                                                                                                                                                                                                                                                                                                                                                                           |
| 8                        | 26.3                                                                                            | 400                              | <u>31 Dec 22</u>                                 |                                                                | M                                                            | 23.57                                             | 23.17                            | 22.65                                           | -<br>11.33                           | -                  | 5.75                                  | Teapot Scanda                                            |                    | \$3.00<br>\$8.50                         | Win         0         0         0         0         0         0         0         0         0         0         0         0         0         0         0         0         0         0         0         0         0         0         0         0         0         0         0         0         0         0         0         0         0         0         0         0         0         0         0         0         0         0         0         0         0         0         0         0         0         0         0         0         0         0         0         0         0         0         0         0         0         0         0         0         0         0         0         0         0         0         0         0         0         0         0         0         0         0         0         0         0         0         0         0         0         0         0         0         0         0         0         0         0         0         0         0         0         0         0         0         0         0         0         0         0         0 |
| _                        |                                                                                                 |                                  |                                                  |                                                                |                                                              |                                                   |                                  |                                                 |                                      |                    |                                       |                                                          |                    |                                          | Starts 0 0 0 0 1 0 0                                                                                                                                                                                                                                                                                                                                                                                                                                                                                                                                                                                                                                                                                                                                                                                                                                                                                                                                                                                                                                                                                    |
|                          |                                                                                                 |                                  |                                                  |                                                                |                                                              |                                                   |                                  |                                                 |                                      |                    |                                       |                                                          |                    |                                          | Winning Distances                                                                                                                                                                                                                                                                                                                                                                                                                                                                                                                                                                                                                                                                                                                                                                                                                                                                                                                                                                                                                                                                                       |
|                          |                                                                                                 |                                  |                                                  |                                                                |                                                              |                                                   |                                  |                                                 |                                      |                    |                                       |                                                          |                    |                                          | <400         400+         500+         600+         70           0         0         0         0         0         0                                                                                                                                                                                                                                                                                                                                                                                                                                                                                                                                                                                                                                                                                                                                                                                                                                                                                                                                                                                    |
|                          |                                                                                                 | SHAD                             | DOW (M                                           | )                                                              |                                                              |                                                   |                                  |                                                 |                                      |                    |                                       |                                                          |                    |                                          | \$14.0                                                                                                                                                                                                                                                                                                                                                                                                                                                                                                                                                                                                                                                                                                                                                                                                                                                                                                                                                                                                                                                                                                  |
| E                        | LLE'S                                                                                           |                                  |                                                  | Priz                                                           | e Money:                                                     |                                                   |                                  |                                                 | s T/D Bes<br>75 1 30                 |                    |                                       |                                                          | Times Othe         |                                          | Trainer:<br>Andrew Groizard                                                                                                                                                                                                                                                                                                                                                                                                                                                                                                                                                                                                                                                                                                                                                                                                                                                                                                                                                                                                                                                                             |
| в                        | • Fawn                                                                                          | 9                                |                                                  |                                                                | / Plc: 0%                                                    |                                                   |                                  |                                                 |                                      | t 1st S            | plit Time:                            |                                                          | at out of u dokt   | -                                        | Owner/s:                                                                                                                                                                                                                                                                                                                                                                                                                                                                                                                                                                                                                                                                                                                                                                                                                                                                                                                                                                                                                                                                                                |
| B<br>28<br>Za            | • Fawn<br>8 May 201<br>ambora Br                                                                | ockie                            |                                                  | Win<br>Car                                                     | / Plc: 0%<br>eer: 13; 0                                      | - 1 - 0                                           |                                  |                                                 |                                      |                    |                                       |                                                          |                    |                                          |                                                                                                                                                                                                                                                                                                                                                                                                                                                                                                                                                                                                                                                                                                                                                                                                                                                                                                                                                                                                                                                                                                         |
| B<br>28<br>Za            | • Fawn<br>8 May 201<br>ambora Br<br>unner Girl                                                  | ockie                            |                                                  | Win<br>Car                                                     |                                                              | - 1 - 0                                           |                                  |                                                 | 3 1 30                               | Dec 20             | 22                                    |                                                          |                    |                                          | ANDREW GROIZARD                                                                                                                                                                                                                                                                                                                                                                                                                                                                                                                                                                                                                                                                                                                                                                                                                                                                                                                                                                                                                                                                                         |
| B<br>Za<br>Ri            | • Fawn<br>8 May 201<br>ambora Br<br>unner Girl<br>W(kg)                                         | ockie<br>D(m)                    | Date                                             | Win<br>Care<br>TD:<br>Track                                    | eer: 13; 0<br>4; 0 - 0 - 0<br>Grade                          | - 1 - 0<br>)<br>AT                                | WT                               | 11.4<br>BON                                     | A1S                                  | A2S                | Μ                                     | W/2G                                                     | P                  | SP                                       | Box History                                                                                                                                                                                                                                                                                                                                                                                                                                                                                                                                                                                                                                                                                                                                                                                                                                                                                                                                                                                                                                                                                             |
| B<br>28<br>Za<br>Ri<br>B | • Fawn<br>8 May 201<br>ambora Br<br>unner Girl                                                  | ockie                            | Date<br><u>26 Nov 22</u><br>05 Dec 22            | Win<br>Car<br>TD:                                              | eer: 13; 0<br>4; 0 - 0 - 0                                   | - 1 - 0<br>)                                      | WT<br>22.92<br>22.64             | 11.4                                            | _                                    |                    |                                       | W/2G<br>Money's On<br>Precious Boy                       | P<br>777<br>7      | SP<br>\$34.00<br>\$81.00                 | Box History<br>1 至 3 4 5 6 7                                                                                                                                                                                                                                                                                                                                                                                                                                                                                                                                                                                                                                                                                                                                                                                                                                                                                                                                                                                                                                                                            |
| B<br>Za<br>Ri            | • Fawn<br>8 May 201<br>ambora Br<br>unner Girl<br>W(kg)<br>25.9<br>25.5<br>25.5                 | D(m)<br>400<br>400<br>400        | 26 Nov 22<br>05 Dec 22<br>12 Dec 22              | Win<br>Car<br>TD:<br>Track<br><u>GAR</u><br>MTL<br>MTL         | eer: 13; 0<br>4; 0 - 0 - 0<br>Grade<br>M<br>M<br>M           | - 1 - 0<br>AT<br>24.18<br>23.59<br>24.37          | 22.92<br>22.64<br>23.12          | 11.4<br>BON<br>22.71<br>22.06<br>22.49          | A1S<br>11.67<br>5.64<br>5.58         | A2S                | M<br>18.00<br>13.50<br>17.75          | Money's On<br>Precious Boy<br>Able Zulu                  | 777<br>7<br>7      | \$34.00<br>\$81.00<br>\$81.00            | Box History           1         22         3         4         5         6         7           Win         0         0         0         0         0         0         0         0         0         0         0         0         0         0         0         0         0         0         0         0         0         0         0         0         0         0         0         0         0         0         0         0         0         0         0         0         0         0         0         0         0         0         0         0         0         0         0         0         0         0         0         0         0         0         0         0         0         0         0         0         0         0         0         0         0         0         0         0         0         0         0         0         0         0         0         0         0         0         0         0         0         0         0         0         0         0         0         0         0         0         0         0         0         0         0 </td           |
| B<br>28<br>Za<br>Ri<br>B | • Fawn<br>8 May 201<br>ambora Br<br>unner Girl<br>W(kg)<br>25.9<br>25.5<br>25.5<br>25.5<br>25.5 | D(m)<br>400<br>400<br>400<br>450 | 26 Nov 22<br>05 Dec 22<br>12 Dec 22<br>19 Dec 22 | Win<br>Carr<br>TD:<br>Track<br>GAR<br>MIL<br>MIL<br>MIL<br>MIL | eer: 13; 0<br>4; 0 - 0 - 0<br>Grade<br>M<br>M<br>M<br>M<br>M | - 1 - 0<br>AT<br>24.18<br>23.59<br>24.37<br>26.81 | 22.92<br>22.64<br>23.12<br>25.79 | 11.4<br>BON<br>22.71<br>22.06<br>22.49<br>25.21 | A1S<br>11.67<br>5.64<br>5.58<br>8.16 | A2S<br>-<br>-      | M<br>18.00<br>13.50<br>17.75<br>14.50 | Money's On<br>Precious Boy<br>Able Zulu<br>Cool Haunting | 777<br>7<br>7<br>5 | \$34.00<br>\$81.00<br>\$81.00<br>\$13.00 | Box History           1         2         3         4         5         6         7           Win         0         0         0         0         0         0         0         0         0         0         0         0         0         0         0         0         0         0         0         0         0         0         0         0         0         0         0         0         0         0         0         0         0         0         0         0         0         0         0         0         0         0         0         0         0         0         0         0         0         0         0         0         0         0         0         0         0         0         0         0         0         0         0         0         0         0         0         0         0         0         0         0         0         0         0         0         0         0         0         0         0         0         0         0         0         0         0         0         0         0         0         0         0         0         0                 |
| B<br>28<br>Za<br>Ri<br>B | • Fawn<br>8 May 201<br>ambora Br<br>unner Girl<br>W(kg)<br>25.9<br>25.5<br>25.5                 | D(m)<br>400<br>400<br>400        | 26 Nov 22<br>05 Dec 22<br>12 Dec 22              | Win<br>Car<br>TD:<br>Track<br><u>GAR</u><br>MTL<br>MTL         | eer: 13; 0<br>4; 0 - 0 - 0<br>Grade<br>M<br>M<br>M           | - 1 - 0<br>AT<br>24.18<br>23.59<br>24.37          | 22.92<br>22.64<br>23.12          | 11.4<br>BON<br>22.71<br>22.06<br>22.49          | A1S<br>11.67<br>5.64<br>5.58         | A2S<br>-<br>-<br>- | M<br>18.00<br>13.50<br>17.75          | Money's On<br>Precious Boy<br>Able Zulu                  | 777<br>7<br>7      | \$34.00<br>\$81.00<br>\$81.00            | Box History           1         22         3         4         5         6         7           Win         0         0         0         0         0         0         0         0         0         0         0         0         0         0         0         0         0         0         0         0         0         0         0         0         0         0         0         0         0         0         0         0         0         0         0         0         0         0         0         0         0         0         0         0         0         0         0         0         0         0         0         0         0         0         0         0         0         0         0         0         0         0         0         0         0         0         0         0         0         0         0         0         0         0         0         0         0         0         0         0         0         0         0         0         0         0         0         0         0         0         0         0         0         0         0 </td           |