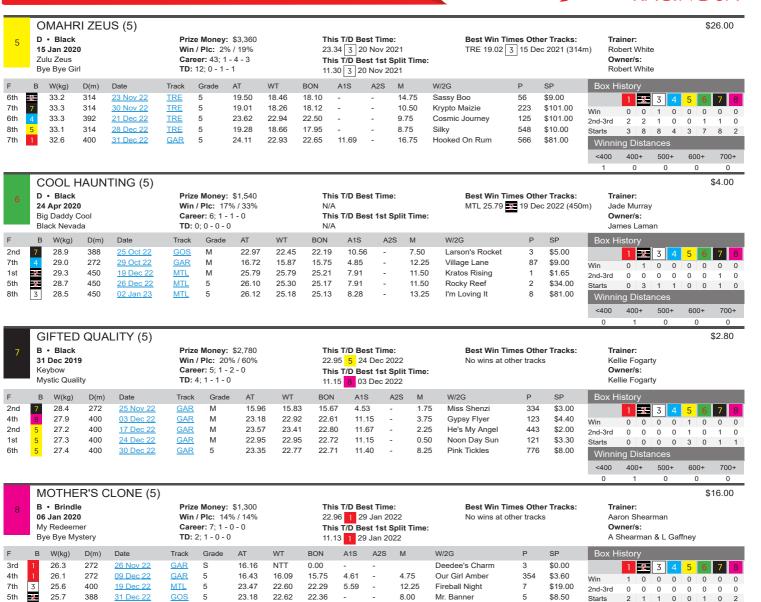

|

<400 400+ 500+ 600+ 700+ 1 0 0 0 0

5th

25.7

392

04 Jan 23

TRE

5

23.64

23.17

22 61





|     | {      | SURFA                                          | <del>CE (</del> | <del>5)</del>    |                                                                                          |       |       |       |       |       |     |       |                 |     |          | 0       | 1                                    |      | 0   | <u>0 0 0</u><br>\$16.00 |   |   |   |  |  |
|-----|--------|------------------------------------------------|-----------------|------------------|------------------------------------------------------------------------------------------|-------|-------|-------|-------|-------|-----|-------|-----------------|-----|----------|---------|--------------------------------------|------|-----|-------------------------|---|---|---|--|--|
| 9   | 2<br>E | B •