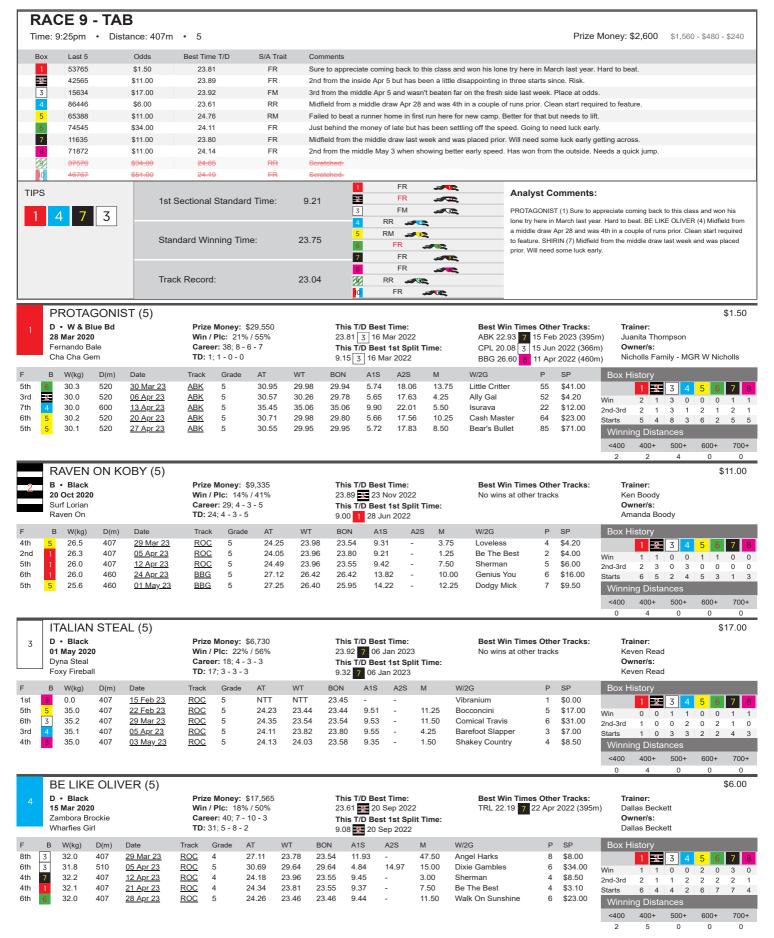

М

ROC

**BBG** 

8th

30.1

30.1

407

315

12 Apr 23

01 May 23

25.27

19.72

23.55

18.14

9.42

5.91

17.25

22.50

Legendary Spyro

Penny Daze

24.06

18.14

\$101.00

<400

400+

500+

600+

700+

\$34.00

<400

400+

500+

600+

<400

0

400+

500+

0

600+

0

700+

<400

400+

500+

600+

<400

400+

500+

600+

<400

400+

500+

600+

<400

400+

500+

10

600+

Ω

| MY MATE'S BARNEY (                                                                                                                                                                                                                                                                                                                                                                                 | 5)                                                                                                                                                                                                                                                                                             |                                                                                                                                                                                                                                                                                                                                                                                                                              | \$41.00                                                                                                                                                                                                                                                                                                                                       |
|----------------------------------------------------------------------------------------------------------------------------------------------------------------------------------------------------------------------------------------------------------------------------------------------------------------------------------------------------------------------------------------------------|------------------------------------------------------------------------------------------------------------------------------------------------------------------------------------------------------------------------------------------------------------------------------------------------|------------------------------------------------------------------------------------------------------------------------------------------------------------------------------------------------------------------------------------------------------------------------------------------------------------------------------------------------------------------------------------------------------------------------------|-----------------------------------------------------------------------------------------------------------------------------------------------------------------------------------------------------------------------------------------------------------------------------------------------------------------------------------------------|
| 5 D • Black 16 Sep 2020 Kinloch Brae Oakvale Striker                                                                                                                                                                                                                                                                                                                                               | Prize Money: \$4,685<br>Win / Plc: 13% / 44%<br>Career: 16; 2 - 2 - 3<br>TD: 8; 0 - 1 - 2                                                                                                                                                                                                      | This T/D Best Time: 24.28                                                                                                                                                                                                                                                                                                                                                                                                    | Best Win Times Other Tracks: Trainer:  BBG 27.10                                                                                                                                                                                                                                                                                              |
| F         B         W(kg)         D(m)         Date           3rd         5         27.1         407         31 Dec 22           3rd         5         27.3         331         08 Jan 23           1st         5         27.0         331         22 Jan 23           8th         8         27.6         407         29 Mar 23           8th         5         28.6         407         28 Apr 23 | Track         Grade         AT           ROC         5         24.75           ABK         5         19.36           ABK         5         19.32           ROC         5         25.08           ROC         5         25.63                                                                   | WT BON A1S A2S M 24.28 23.80 6.50 19.26 18.86 1.50 19.32 18.91 7.13 - 0.50 24.09 23.54 9.34 - 14.00 24.22 23.46 10.09 - 20.25                                                                                                                                                                                                                                                                                                | W/2G         P         SP         Box History           Sherman         3         \$19.00           Cuban Rhythm         1         \$7.00           Flying Star         1         \$4.60           Plying Callente         8         \$16.00           Rosa's Rita         8         \$7.50           Winning Distances         <400          |
| BLUE ZEAL (5) D • Blue 15 Nov 2020 Fernando Bale Kouta And Cream                                                                                                                                                                                                                                                                                                                                   | Prize Money: \$7,950<br>Win / Plc: 18% / 45%<br>Career: 22; 4 - 2 - 4<br>TD: 1; 0 - 0 - 0                                                                                                                                                                                                      | This T/D Best Time: 25.28 1 29 Mar 2023 This T/D Best 1st Split Time: 9.52 1 29 Mar 2023                                                                                                                                                                                                                                                                                                                                     | \$13.00  Best Win Times Other Tracks: Trainer:  GDH 19.79 7 23 Feb 2023 (340m) Andrew Suli  Owner/s:  J Whittle, M Brown                                                                                                                                                                                                                      |
| F         B         W(kg)         D(m)         Date           7th         30.0         450         06 Feb 23           6th         30.4         340         19 Feb 23           1st         7         30.5         340         23 Feb 23           3rd         4         30.3         340         06 Mar 23           8th         1         30.5         407         29 Mar 23                     | MTL 5 26.28 2<br>BUL 5 19.88 11<br>GDH 5 19.79 11<br>GDH 5 20.01 11                                                                                                                                                                                                                            | 25.25 25.24 8.02 - 14.50 Na<br>19.35 19.35 3.43 - 7.50 As<br>19.79 19.37 6.56 - 4.75 Ca<br>19.79 19.49 6.55 - 3.00 Ke                                                                                                                                                                                                                                                                                                        | 22G                                                                                                                                                                                                                                                                                                                                           |
| REDEEMER'S KID (5)  D • Red Bdl 24 May 2019 My Redeemer Tomiko Kid                                                                                                                                                                                                                                                                                                                                 | Prize Money: \$12,963<br>Win / Plc: 5% / 26%<br>Career: 85; 4 - 6 - 12<br>TD: 61; 4 - 5 - 7                                                                                                                                                                                                    | This T/D Best Time: 24.13                                                                                                                                                                                                                                                                                                                                                                                                    | \$41.00  Best Win Times Other Tracks: Trainer:  No wins at other tracks Peta Boon Owner/s: Peta Boon                                                                                                                                                                                                                                          |
| F B W(kg) D(m) Date 6th 3 33.4 407 15 Mar 23 7th 3 33.5 407 22 Mar 23 7th 5 33.8 407 29 Mar 23 5th 3 33.9 407 21 Apr 23 5th 4 33.7 407 03 May 23                                                                                                                                                                                                                                                   | ROC         4         24.85           ROC         5         24.66           ROC         5         24.69           ROC         5         24.68                                                                                                                                                  | WT BON A1S A2S M  23.82 23.55 9.60 - 14.50  24.21 23.53 9.43 - 6.25  24.04 23.54 9.57 - 9.25  24.16 23.55 9.46 - 7.50  24.00 23.58 9.65 - 12.25                                                                                                                                                                                                                                                                              | W/2G         P         SP         Box History           White Like Snow         6         \$81.00           Black Baccara         7         \$19.00           Misunderstood         7         \$61.00           Prosecutor         5         \$34.00           Shian Ned         5         \$21.00           Winning Distances           <400 |
| WHITE WHALE (5)  B • Wh & Blk  12 Oct 2020                                                                                                                                                                                                                                                                                                                                                         | Prize Money: \$24,810<br>Win / Plc: 14% / 38%                                                                                                                                                                                                                                                  | This T/D Best Time:<br>24.06 1 03 May 2023                                                                                                                                                                                                                                                                                                                                                                                   | \$6.00 <b>Best Win Times Other Tracks:</b> SAN 29.71 1 21 Jul 2022 (515m) Darren Taylor                                                                                                                                                                                                                                                       |
| Mepunga Blazer<br>Mepunga Molly                                                                                                                                                                                                                                                                                                                                                                    | Career: 37; 5 - 4 - 5<br>TD: 1; 0 - 1 - 0                                                                                                                                                                                                                                                      | This T/D Best 1st Split Time: 9.24 1 03 May 2023                                                                                                                                                                                                                                                                                                                                                                             | MEA 30.30 at 01 Oct 2022 (525m)  Owner/s: Tom Falzon                                                                                                                                                                                                                                                                                          |
| Mepunga Blazer                                                                                                                                                                                                                                                                                                                                                                                     | Career: 37; 5 - 4 - 5 TD: 1; 0 - 1 - 0  Track Grade AT W ABK 5 23.43 2: ROC 4 30.53 36 ROC 4 30.80 2: BBG 5 31.11 36                                                                                                                                                                           | This T/D Best 1st Split Time:                                                                                                                                                                                                                                                                                                                                                                                                |                                                                                                                                                                                                                                                                                                                                               |
| Mepunga Blazer Mepunga Molly           F         B         W(kg)         D(m)         Date           6th         5         27.6         395         13 Mar 23           3rd         5         27.9         510         22 Mar 23           5th         8         28.3         510         29 Mar 23           6th         8         28.2         531         03 Apr 23                             | Career: 37; 5 - 4 - 5 TD: 1; 0 - 1 - 0  Track Grade AT W ABK 5 23.43 2: ROC 4 30.53 36 ROC 4 30.80 2: BBG 5 31.11 36                                                                                                                                                                           | This T/D Best 1st Split Time: 9.24 1 03 May 2023  WT BON A1S A2S M 22.79 22.79 10.94 - 9.25 30.20 29.66 4.87 14.98 4.75 29.69 29.69 4.96 15.31 15.75 30.50 30.50 4.85 17.72 8.75                                                                                                                                                                                                                                             | W/2G                                                                                                                                                                                                                                                                                                                                          |
| Mepunga Blazer<br>Mepunga Molly  F B W(kg) D(m) Date  6th 5 27.6 395 13 Mar 23  3rd ₹ 27.9 510 22 Mar 23  5th 8 28.3 510 29 Mar 23  6th 8 28.2 531 03 Apr 23  2nd 1 28.0 407 03 May 23  BABY THOR (5)  D • Black  07 Aug 2020  Dyna Double One                                                                                                                                                     | Career: 37; 5 - 4 - 5 TD: 1; 0 - 1 - 0  Track Grade AT W ABK 5 23.43 2: ROC 4 30.53 3 ROC 4 30.80 2: BBG 5 31.11 3 ROC 5 24.06 2:  Prize Money: \$11,265 Win / Plc: 5% / 25% Career: 55; 3 - 8 - 3 TD: 24; 2 - 6 - 2  Track Grade AT W ROC 5 31.00 2 ROC 5 24.68 2 ROC 5 24.68 2 ROC 5 24.88 2 | This T/D Best 1st Split Time: 9.24 1 03 May 2023  WT BON A1S A2S M 22.79 22.79 10.94 - 9.25 30.20 29.66 4.87 14.98 4.75 29.69 29.69 4.96 15.31 15.75 30.50 30.50 4.85 17.72 8.75 24.03 23.58 9.24 - 0.50  This T/D Best Time: 24.19 8 11 Jan 2023 This T/D Best 1st Split Time:                                                                                                                                              | W/2G                                                                                                                                                                                                                                                                                                                                          |
| Mepunga Blazer Mepunga Molly  F B W(kg) D(m) Date  6th 5 27.6 395 13 Mar 23  3rd                                                                                                                                                                                                                                                                                                                   | Career: 37; 5 - 4 - 5 TD: 1; 0 - 1 - 0  Track Grade AT W ABK 5 23.43 2: ROC 4 30.53 3 ROC 4 30.80 2: BBG 5 31.11 3 ROC 5 24.06 2:  Prize Money: \$11,265 Win / Plc: 5% / 25% Career: 55; 3 - 8 - 3 TD: 24; 2 - 6 - 2  Track Grade AT W ROC 5 31.00 2 ROC 5 24.68 2 ROC 5 24.68 2 ROC 5 24.88 2 | This T/D Best 1st Split Time: 9.24 1 03 May 2023  WT BON A1S A2S M 22.79 22.79 10.94 - 9.25 30.20 29.66 4.87 14.98 4.75 29.69 29.69 4.96 15.31 15.75 30.50 30.50 4.85 17.72 8.75 24.03 23.58 9.24 - 0.50  This T/D Best Time: 24.19 8 11 Jan 2023 This T/D Best 1st Split Time: 9.21 1 05 Nov 2022  WT BON A1S A2S M 29.91 29.64 4.96 15.24 15.50 24.14 23.55 9.60 - 7.75 25.46 24.74 14.59 - 19.75 23.95 23.46 9.52 - 19.75 | W/2G                                                                                                                                                                                                                                                                                                                                          |

407

28 Apr 23

03 May 23

31.3

31.2

6th 7

5

ROC

24.22

25.02

9.60

23.46

Rosa's Rita

11.50

\$71.00

Starts

<400

400+

500+

0

600+

0

700+

0