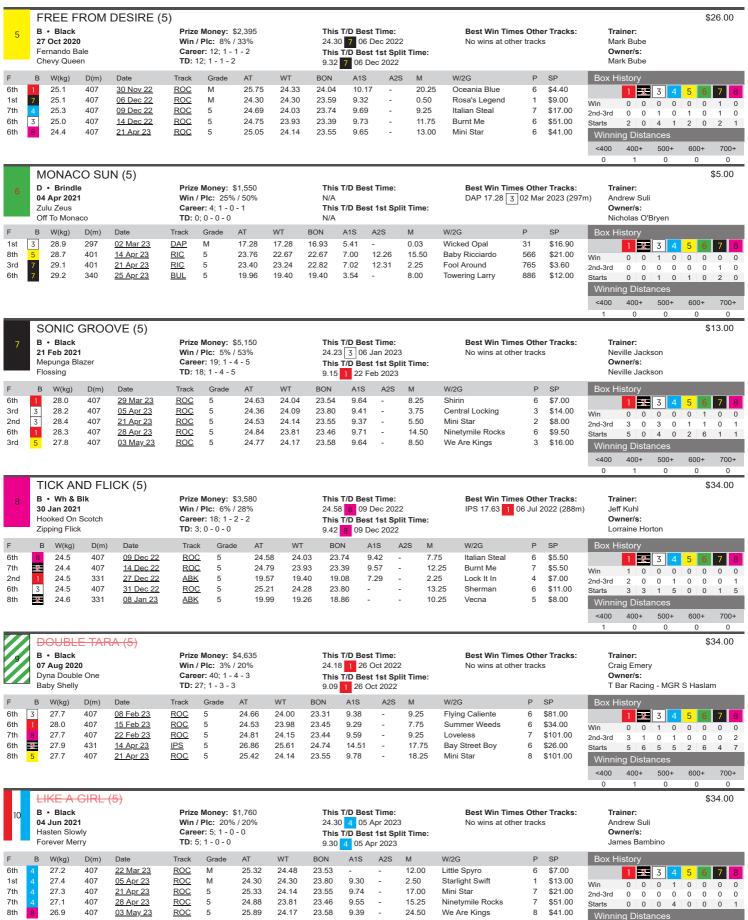

М

ROC

**BBG** 

8th

30.1

30.1

407

315

12 Apr 23

01 May 23

25.27

19.72

23.55

18.14

9.42

5.91

17.25

22.50

Legendary Spyro

Penny Daze

24.06

18.14

\$101.00

<400

400+

500+

600+

700+

\$34.00

<400

400+

500+

600+

<400

0

400+

500+

0

600+

0

700+

<400

400+

500+

600+

<400

400+

500+

600+

<400

400+

500+

600+

<400

400+

500+

10

600+

Ω

| MY MATE'S BARNEY (                                                                                                                                                                                                                                                                                                                                                                                 | 5)                                                                                                                                                                                                                                                                                             |                                                                                                                                                                                                                                                                                                                                                                                                                              | \$41.00                                                                                                                                                                                                                                                                                                                                       |
|----------------------------------------------------------------------------------------------------------------------------------------------------------------------------------------------------------------------------------------------------------------------------------------------------------------------------------------------------------------------------------------------------|------------------------------------------------------------------------------------------------------------------------------------------------------------------------------------------------------------------------------------------------------------------------------------------------|------------------------------------------------------------------------------------------------------------------------------------------------------------------------------------------------------------------------------------------------------------------------------------------------------------------------------------------------------------------------------------------------------------------------------|-----------------------------------------------------------------------------------------------------------------------------------------------------------------------------------------------------------------------------------------------------------------------------------------------------------------------------------------------|
| 5 D • Black 16 Sep 2020 Kinloch Brae Oakvale Striker                                                                                                                                                                                                                                                                                                                                               | Prize Money: \$4,685<br>Win / Plc: 13% / 44%<br>Career: 16; 2 - 2 - 3<br>TD: 8; 0 - 1 - 2                                                                                                                                                                                                      | This T/D Best Time: 24.28                                                                                                                                                                                                                                                                                                                                                                                                    | Best Win Times Other Tracks: Trainer:  BBG 27.10                                                                                                                                                                                                                                                                                              |
| F         B         W(kg)         D(m)         Date           3rd         5         27.1         407         31 Dec 22           3rd         5         27.3         331         08 Jan 23           1st         5         27.0         331         22 Jan 23           8th         8         27.6         407         29 Mar 23           8th         5         28.6         407         28 Apr 23 | Track         Grade         AT           ROC         5         24.75           ABK         5         19.36           ABK         5         19.32           ROC         5         25.08           ROC         5         25.63                                                                   | WT BON A1S A2S M 24.28 23.80 6.50 19.26 18.86 1.50 19.32 18.91 7.13 - 0.50 24.09 23.54 9.34 - 14.00 24.22 23.46 10.09 - 20.25                                                                                                                                                                                                                                                                                                | W/2G         P         SP         Box History           Sherman         3         \$19.00           Cuban Rhythm         1         \$7.00           Flying Star         1         \$4.60           Plying Callente         8         \$16.00           Rosa's Rita         8         \$7.50           Winning Distances         <400          |
| BLUE ZEAL (5) D • Blue 15 Nov 2020 Fernando Bale Kouta And Cream                                                                                                                                                                                                                                                                                                                                   | Prize Money: \$7,950<br>Win / Plc: 18% / 45%<br>Career: 22; 4 - 2 - 4<br>TD: 1; 0 - 0 - 0                                                                                                                                                                                                      | This T/D Best Time: 25.28 1 29 Mar 2023 This T/D Best 1st Split Time: 9.52 1 29 Mar 2023                                                                                                                                                                                                                                                                                                                                     | \$13.00  Best Win Times Other Tracks: Trainer:  GDH 19.79 7 23 Feb 2023 (340m) Andrew Suli  Owner/s:  J Whittle, M Brown                                                                                                                                                                                                                      |
| F         B         W(kg)         D(m)         Date           7th         30.0         450         06 Feb 23           6th         30.4         340         19 Feb 23           1st         7         30.5         340         23 Feb 23           3rd         4         30.3         340         06 Mar 23           8th         1         30.5         407         29 Mar 23                     | MTL 5 26.28 2<br>BUL 5 19.88 11<br>GDH 5 19.79 11<br>GDH 5 20.01 11                                                                                                                                                                                                                            | 25.25 25.24 8.02 - 14.50 Na<br>19.35 19.35 3.43 - 7.50 As<br>19.79 19.37 6.56 - 4.75 Ca<br>19.79 19.49 6.55 - 3.00 Ke                                                                                                                                                                                                                                                                                                        | 22G                                                                                                                                                                                                                                                                                                                                           |
| REDEEMER'S KID (5)  D • Red Bdl 24 May 2019 My Redeemer Tomiko Kid                                                                                                                                                                                                                                                                                                                                 | Prize Money: \$12,963<br>Win / Plc: 5% / 26%<br>Career: 85; 4 - 6 - 12<br>TD: 61; 4 - 5 - 7                                                                                                                                                                                                    | This T/D Best Time: 24.13                                                                                                                                                                                                                                                                                                                                                                                                    | \$41.00  Best Win Times Other Tracks: Trainer:  No wins at other tracks Peta Boon Owner/s: Peta Boon                                                                                                                                                                                                                                          |
| F B W(kg) D(m) Date 6th 3 33.4 407 15 Mar 23 7th 3 33.5 407 22 Mar 23 7th 5 33.8 407 29 Mar 23 5th 3 33.9 407 21 Apr 23 5th 4 33.7 407 03 May 23                                                                                                                                                                                                                                                   | ROC         4         24.85           ROC         5         24.66           ROC         5         24.69           ROC         5         24.68                                                                                                                                                  | WT BON A1S A2S M  23.82 23.55 9.60 - 14.50  24.21 23.53 9.43 - 6.25  24.04 23.54 9.57 - 9.25  24.16 23.55 9.46 - 7.50  24.00 23.58 9.65 - 12.25                                                                                                                                                                                                                                                                              | W/2G         P         SP         Box History           White Like Snow         6         \$81.00           Black Baccara         7         \$19.00           Misunderstood         7         \$61.00           Prosecutor         5         \$34.00           Shian Ned         5         \$21.00           Winning Distances           <400 |
| WHITE WHALE (5)  B • Wh & Blk  12 Oct 2020                                                                                                                                                                                                                                                                                                                                                         | Prize Money: \$24,810<br>Win / Plc: 14% / 38%                                                                                                                                                                                                                                                  | This T/D Best Time:<br>24.06 1 03 May 2023                                                                                                                                                                                                                                                                                                                                                                                   | \$6.00 <b>Best Win Times Other Tracks:</b> SAN 29.71 1 21 Jul 2022 (515m) Darren Taylor                                                                                                                                                                                                                                                       |
| Mepunga Blazer<br>Mepunga Molly                                                                                                                                                                                                                                                                                                                                                                    | Career: 37; 5 - 4 - 5<br>TD: 1; 0 - 1 - 0                                                                                                                                                                                                                                                      | This T/D Best 1st Split Time: 9.24 1 03 May 2023                                                                                                                                                                                                                                                                                                                                                                             | MEA 30.30 at 01 Oct 2022 (525m)  Owner/s: Tom Falzon                                                                                                                                                                                                                                                                                          |
| Mepunga Blazer                                                                                                                                                                                                                                                                                                                                                                                     | Career: 37; 5 - 4 - 5 TD: 1; 0 - 1 - 0  Track Grade AT W ABK 5 23.43 2: ROC 4 30.53 36 ROC 4 30.80 2: BBG 5 31.11 36                                                                                                                                                                           | This T/D Best 1st Split Time:                                                                                                                                                                                                                                                                                                                                                                                                |                                                                                                                                                                                                                                                                                                                                               |
| Mepunga Blazer Mepunga Molly           F         B         W(kg)         D(m)         Date           6th         5         27.6         395         13 Mar 23           3rd         5         27.9         510         22 Mar 23           5th         8         28.3         510         29 Mar 23           6th         8         28.2         531         03 Apr 23                             | Career: 37; 5 - 4 - 5 TD: 1; 0 - 1 - 0  Track Grade AT W ABK 5 23.43 2: ROC 4 30.53 36 ROC 4 30.80 2: BBG 5 31.11 36                                                                                                                                                                           | This T/D Best 1st Split Time: 9.24 1 03 May 2023  WT BON A1S A2S M 22.79 22.79 10.94 - 9.25 30.20 29.66 4.87 14.98 4.75 29.69 29.69 4.96 15.31 15.75 30.50 30.50 4.85 17.72 8.75                                                                                                                                                                                                                                             | W/2G                                                                                                                                                                                                                                                                                                                                          |
| Mepunga Blazer<br>Mepunga Molly  F B W(kg) D(m) Date  6th 5 27.6 395 13 Mar 23  3rd ₹ 27.9 510 22 Mar 23  5th 8 28.3 510 29 Mar 23  6th 8 28.2 531 03 Apr 23  2nd 1 28.0 407 03 May 23  BABY THOR (5)  D • Black  07 Aug 2020  Dyna Double One                                                                                                                                                     | Career: 37; 5 - 4 - 5 TD: 1; 0 - 1 - 0  Track Grade AT W ABK 5 23.43 2: ROC 4 30.53 3 ROC 4 30.80 2: BBG 5 31.11 3 ROC 5 24.06 2:  Prize Money: \$11,265 Win / Plc: 5% / 25% Career: 55; 3 - 8 - 3 TD: 24; 2 - 6 - 2  Track Grade AT W ROC 5 31.00 2 ROC 5 24.68 2 ROC 5 24.68 2 ROC 5 24.88 2 | This T/D Best 1st Split Time: 9.24 1 03 May 2023  WT BON A1S A2S M 22.79 22.79 10.94 - 9.25 30.20 29.66 4.87 14.98 4.75 29.69 29.69 4.96 15.31 15.75 30.50 30.50 4.85 17.72 8.75 24.03 23.58 9.24 - 0.50  This T/D Best Time: 24.19 8 11 Jan 2023 This T/D Best 1st Split Time:                                                                                                                                              | W/2G                                                                                                                                                                                                                                                                                                                                          |
| Mepunga Blazer Mepunga Molly  F B W(kg) D(m) Date  6th 5 27.6 395 13 Mar 23  3rd                                                                                                                                                                                                                                                                                                                   | Career: 37; 5 - 4 - 5 TD: 1; 0 - 1 - 0  Track Grade AT W ABK 5 23.43 2: ROC 4 30.53 3 ROC 4 30.80 2: BBG 5 31.11 3 ROC 5 24.06 2:  Prize Money: \$11,265 Win / Plc: 5% / 25% Career: 55; 3 - 8 - 3 TD: 24; 2 - 6 - 2  Track Grade AT W ROC 5 31.00 2 ROC 5 24.68 2 ROC 5 24.68 2 ROC 5 24.88 2 | This T/D Best 1st Split Time: 9.24 1 03 May 2023  WT BON A1S A2S M 22.79 22.79 10.94 - 9.25 30.20 29.66 4.87 14.98 4.75 29.69 29.69 4.96 15.31 15.75 30.50 30.50 4.85 17.72 8.75 24.03 23.58 9.24 - 0.50  This T/D Best Time: 24.19 8 11 Jan 2023 This T/D Best 1st Split Time: 9.21 1 05 Nov 2022  WT BON A1S A2S M 29.91 29.64 4.96 15.24 15.50 24.14 23.55 9.60 - 7.75 25.46 24.74 14.59 - 19.75 23.95 23.46 9.52 - 19.75 | W/2G                                                                                                                                                                                                                                                                                                                                          |

407

28 Apr 23

03 May 23

31.3

31.2

6th 7

5

ROC

24.22

25.02

9.60

23.46

Rosa's Rita

11.50

\$71.00

Starts

<400

400+

500+

0

600+

0

700+

0