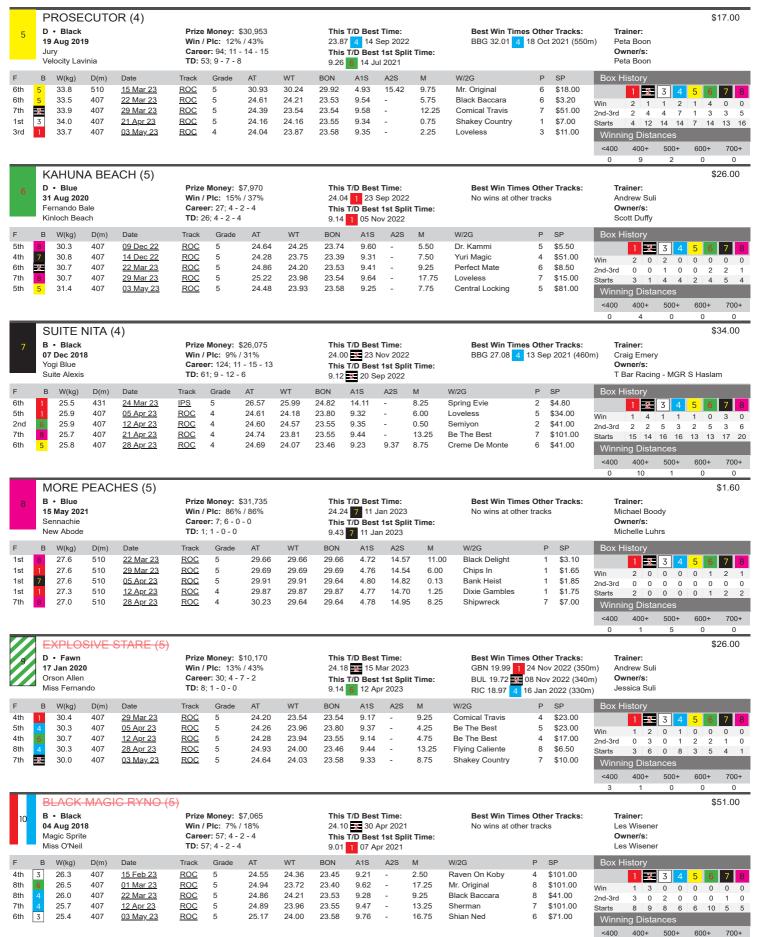

10

600+

Ω

| MY MATE'S BARNEY (                                                                                                                                                                                                                                                                                                                                                                                 | 5)                                                                                                                                                                                                                                                                                             |                                                                                                                                                                                                                                                                                                                                                                                                                              | \$41.00                                                                                                                                                                                                                                                                                                                                       |
|----------------------------------------------------------------------------------------------------------------------------------------------------------------------------------------------------------------------------------------------------------------------------------------------------------------------------------------------------------------------------------------------------|------------------------------------------------------------------------------------------------------------------------------------------------------------------------------------------------------------------------------------------------------------------------------------------------|------------------------------------------------------------------------------------------------------------------------------------------------------------------------------------------------------------------------------------------------------------------------------------------------------------------------------------------------------------------------------------------------------------------------------|-----------------------------------------------------------------------------------------------------------------------------------------------------------------------------------------------------------------------------------------------------------------------------------------------------------------------------------------------|
| 5 D • Black 16 Sep 2020 Kinloch Brae Oakvale Striker                                                                                                                                                                                                                                                                                                                                               | Prize Money: \$4,685<br>Win / Plc: 13% / 44%<br>Career: 16; 2 - 2 - 3<br>TD: 8; 0 - 1 - 2                                                                                                                                                                                                      | This T/D Best Time: 24.28                                                                                                                                                                                                                                                                                                                                                                                                    | Best Win Times Other Tracks: Trainer:  BBG 27.10                                                                                                                                                                                                                                                                                              |
| F         B         W(kg)         D(m)         Date           3rd         5         27.1         407         31 Dec 22           3rd         5         27.3         331         08 Jan 23           1st         5         27.0         331         22 Jan 23           8th         8         27.6         407         29 Mar 23           8th         5         28.6         407         28 Apr 23 | Track         Grade         AT           ROC         5         24.75           ABK         5         19.36           ABK         5         19.32           ROC         5         25.08           ROC         5         25.63                                                                   | WT BON A1S A2S M 24.28 23.80 6.50 19.26 18.86 1.50 19.32 18.91 7.13 - 0.50 24.09 23.54 9.34 - 14.00 24.22 23.46 10.09 - 20.25                                                                                                                                                                                                                                                                                                | W/2G         P         SP         Box History           Sherman         3         \$19.00           Cuban Rhythm         1         \$7.00           Flying Star         1         \$4.60           Plying Callente         8         \$16.00           Rosa's Rita         8         \$7.50           Winning Distances         <400          |
| BLUE ZEAL (5) D • Blue 15 Nov 2020 Fernando Bale Kouta And Cream                                                                                                                                                                                                                                                                                                                                   | Prize Money: \$7,950<br>Win / Plc: 18% / 45%<br>Career: 22; 4 - 2 - 4<br>TD: 1; 0 - 0 - 0                                                                                                                                                                                                      | This T/D Best Time: 25.28 1 29 Mar 2023 This T/D Best 1st Split Time: 9.52 1 29 Mar 2023                                                                                                                                                                                                                                                                                                                                     | \$13.00  Best Win Times Other Tracks: Trainer:  GDH 19.79 7 23 Feb 2023 (340m) Andrew Suli  Owner/s:  J Whittle, M Brown                                                                                                                                                                                                                      |
| F         B         W(kg)         D(m)         Date           7th         30.0         450         06 Feb 23           6th         30.4         340         19 Feb 23           1st         7         30.5         340         23 Feb 23           3rd         4         30.3         340         06 Mar 23           8th         1         30.5         407         29 Mar 23                     | MTL 5 26.28 2<br>BUL 5 19.88 11<br>GDH 5 19.79 11<br>GDH 5 20.01 11                                                                                                                                                                                                                            | 25.25 25.24 8.02 - 14.50 Na<br>19.35 19.35 3.43 - 7.50 As<br>19.79 19.37 6.56 - 4.75 Ca<br>19.79 19.49 6.55 - 3.00 Ke                                                                                                                                                                                                                                                                                                        | 22G                                                                                                                                                                                                                                                                                                                                           |
| REDEEMER'S KID (5)  D • Red Bdl 24 May 2019 My Redeemer Tomiko Kid                                                                                                                                                                                                                                                                                                                                 | Prize Money: \$12,963<br>Win / Plc: 5% / 26%<br>Career: 85; 4 - 6 - 12<br>TD: 61; 4 - 5 - 7                                                                                                                                                                                                    | This T/D Best Time: 24.13                                                                                                                                                                                                                                                                                                                                                                                                    | \$41.00  Best Win Times Other Tracks: Trainer:  No wins at other tracks Peta Boon Owner/s: Peta Boon                                                                                                                                                                                                                                          |
| F B W(kg) D(m) Date 6th 3 33.4 407 15 Mar 23 7th 3 33.5 407 22 Mar 23 7th 5 33.8 407 29 Mar 23 5th 3 33.9 407 21 Apr 23 5th 4 33.7 407 03 May 23                                                                                                                                                                                                                                                   | ROC         4         24.85           ROC         5         24.66           ROC         5         24.69           ROC         5         24.68                                                                                                                                                  | WT BON A1S A2S M  23.82 23.55 9.60 - 14.50  24.21 23.53 9.43 - 6.25  24.04 23.54 9.57 - 9.25  24.16 23.55 9.46 - 7.50  24.00 23.58 9.65 - 12.25                                                                                                                                                                                                                                                                              | W/2G         P         SP         Box History           White Like Snow         6         \$81.00           Black Baccara         7         \$19.00           Misunderstood         7         \$61.00           Prosecutor         5         \$34.00           Shian Ned         5         \$21.00           Winning Distances           <400 |
| WHITE WHALE (5)  B • Wh & Blk  12 Oct 2020                                                                                                                                                                                                                                                                                                                                                         | Prize Money: \$24,810<br>Win / Plc: 14% / 38%                                                                                                                                                                                                                                                  | This T/D Best Time:<br>24.06 1 03 May 2023                                                                                                                                                                                                                                                                                                                                                                                   | \$6.00 <b>Best Win Times Other Tracks:</b> SAN 29.71 1 21 Jul 2022 (515m) Darren Taylor                                                                                                                                                                                                                                                       |
| Mepunga Blazer<br>Mepunga Molly                                                                                                                                                                                                                                                                                                                                                                    | Career: 37; 5 - 4 - 5<br>TD: 1; 0 - 1 - 0                                                                                                                                                                                                                                                      | This T/D Best 1st Split Time: 9.24 1 03 May 2023                                                                                                                                                                                                                                                                                                                                                                             | MEA 30.30 at 01 Oct 2022 (525m)  Owner/s: Tom Falzon                                                                                                                                                                                                                                                                                          |
| Mepunga Blazer                                                                                                                                                                                                                                                                                                                                                                                     | Career: 37; 5 - 4 - 5 TD: 1; 0 - 1 - 0  Track Grade AT W ABK 5 23.43 2: ROC 4 30.53 36 ROC 4 30.80 2: BBG 5 31.11 36                                                                                                                                                                           | This T/D Best 1st Split Time:                                                                                                                                                                                                                                                                                                                                                                                                |                                                                                                                                                                                                                                                                                                                                               |
| Mepunga Blazer Mepunga Molly           F         B         W(kg)         D(m)         Date           6th         5         27.6         395         13 Mar 23           3rd         5         27.9         510         22 Mar 23           5th         8         28.3         510         29 Mar 23           6th         8         28.2         531         03 Apr 23                             | Career: 37; 5 - 4 - 5 TD: 1; 0 - 1 - 0  Track Grade AT W ABK 5 23.43 2: ROC 4 30.53 36 ROC 4 30.80 2: BBG 5 31.11 36                                                                                                                                                                           | This T/D Best 1st Split Time: 9.24 1 03 May 2023  WT BON A1S A2S M 22.79 22.79 10.94 - 9.25 30.20 29.66 4.87 14.98 4.75 29.69 29.69 4.96 15.31 15.75 30.50 30.50 4.85 17.72 8.75                                                                                                                                                                                                                                             | W/2G                                                                                                                                                                                                                                                                                                                                          |
| Mepunga Blazer<br>Mepunga Molly  F B W(kg) D(m) Date  6th 5 27.6 395 13 Mar 23  3rd ₹ 27.9 510 22 Mar 23  5th 8 28.3 510 29 Mar 23  6th 8 28.2 531 03 Apr 23  2nd 1 28.0 407 03 May 23  BABY THOR (5)  D • Black  07 Aug 2020  Dyna Double One                                                                                                                                                     | Career: 37; 5 - 4 - 5 TD: 1; 0 - 1 - 0  Track Grade AT W ABK 5 23.43 2: ROC 4 30.53 3 ROC 4 30.80 2: BBG 5 31.11 3 ROC 5 24.06 2:  Prize Money: \$11,265 Win / Plc: 5% / 25% Career: 55; 3 - 8 - 3 TD: 24; 2 - 6 - 2  Track Grade AT W ROC 5 31.00 2 ROC 5 24.68 2 ROC 5 24.68 2 ROC 5 24.88 2 | This T/D Best 1st Split Time: 9.24 1 03 May 2023  WT BON A1S A2S M 22.79 22.79 10.94 - 9.25 30.20 29.66 4.87 14.98 4.75 29.69 29.69 4.96 15.31 15.75 30.50 30.50 4.85 17.72 8.75 24.03 23.58 9.24 - 0.50  This T/D Best Time: 24.19 8 11 Jan 2023 This T/D Best 1st Split Time:                                                                                                                                              | W/2G                                                                                                                                                                                                                                                                                                                                          |
| Mepunga Blazer Mepunga Molly  F B W(kg) D(m) Date  6th 5 27.6 395 13 Mar 23  3rd                                                                                                                                                                                                                                                                                                                   | Career: 37; 5 - 4 - 5 TD: 1; 0 - 1 - 0  Track Grade AT W ABK 5 23.43 2: ROC 4 30.53 3 ROC 4 30.80 2: BBG 5 31.11 3 ROC 5 24.06 2:  Prize Money: \$11,265 Win / Plc: 5% / 25% Career: 55; 3 - 8 - 3 TD: 24; 2 - 6 - 2  Track Grade AT W ROC 5 31.00 2 ROC 5 24.68 2 ROC 5 24.68 2 ROC 5 24.88 2 | This T/D Best 1st Split Time: 9.24 1 03 May 2023  WT BON A1S A2S M 22.79 22.79 10.94 - 9.25 30.20 29.66 4.87 14.98 4.75 29.69 29.69 4.96 15.31 15.75 30.50 30.50 4.85 17.72 8.75 24.03 23.58 9.24 - 0.50  This T/D Best Time: 24.19 8 11 Jan 2023 This T/D Best 1st Split Time: 9.21 1 05 Nov 2022  WT BON A1S A2S M 29.91 29.64 4.96 15.24 15.50 24.14 23.55 9.60 - 7.75 25.46 24.74 14.59 - 19.75 23.95 23.46 9.52 - 19.75 | W/2G                                                                                                                                                                                                                                                                                                                                          |