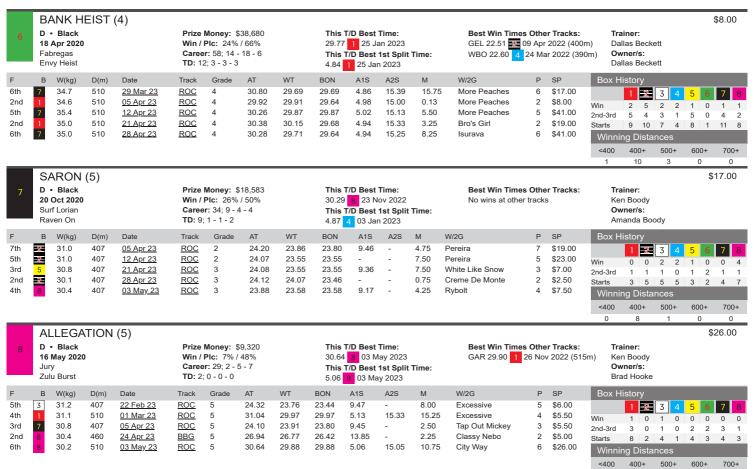

10

600+

Ω

| MY MATE'S BARNEY (                                                                                                                                                                                                                                                                                                                                                                                 | 5)                                                                                                                                                                                                                                                                                             |                                                                                                                                                                                                                                                                                                                                                                                                                              | \$41.00                                                                                                                                                                                                                                                                                                                                       |
|----------------------------------------------------------------------------------------------------------------------------------------------------------------------------------------------------------------------------------------------------------------------------------------------------------------------------------------------------------------------------------------------------|------------------------------------------------------------------------------------------------------------------------------------------------------------------------------------------------------------------------------------------------------------------------------------------------|------------------------------------------------------------------------------------------------------------------------------------------------------------------------------------------------------------------------------------------------------------------------------------------------------------------------------------------------------------------------------------------------------------------------------|-----------------------------------------------------------------------------------------------------------------------------------------------------------------------------------------------------------------------------------------------------------------------------------------------------------------------------------------------|
| 5 D • Black 16 Sep 2020 Kinloch Brae Oakvale Striker                                                                                                                                                                                                                                                                                                                                               | Prize Money: \$4,685<br>Win / Plc: 13% / 44%<br>Career: 16; 2 - 2 - 3<br>TD: 8; 0 - 1 - 2                                                                                                                                                                                                      | This T/D Best Time: 24.28                                                                                                                                                                                                                                                                                                                                                                                                    | Best Win Times Other Tracks: Trainer:  BBG 27.10                                                                                                                                                                                                                                                                                              |
| F         B         W(kg)         D(m)         Date           3rd         5         27.1         407         31 Dec 22           3rd         5         27.3         331         08 Jan 23           1st         5         27.0         331         22 Jan 23           8th         8         27.6         407         29 Mar 23           8th         5         28.6         407         28 Apr 23 | Track         Grade         AT           ROC         5         24.75           ABK         5         19.36           ABK         5         19.32           ROC         5         25.08           ROC         5         25.63                                                                   | WT BON A1S A2S M 24.28 23.80 6.50 19.26 18.86 1.50 19.32 18.91 7.13 - 0.50 24.09 23.54 9.34 - 14.00 24.22 23.46 10.09 - 20.25                                                                                                                                                                                                                                                                                                | W/2G         P         SP         Box History           Sherman         3         \$19.00           Cuban Rhythm         1         \$7.00           Flying Star         1         \$4.60           Plying Callente         8         \$16.00           Rosa's Rita         8         \$7.50           Winning Distances         <400          |
| BLUE ZEAL (5) D • Blue 15 Nov 2020 Fernando Bale Kouta And Cream                                                                                                                                                                                                                                                                                                                                   | Prize Money: \$7,950<br>Win / Plc: 18% / 45%<br>Career: 22; 4 - 2 - 4<br>TD: 1; 0 - 0 - 0                                                                                                                                                                                                      | This T/D Best Time: 25.28 1 29 Mar 2023 This T/D Best 1st Split Time: 9.52 1 29 Mar 2023                                                                                                                                                                                                                                                                                                                                     | \$13.00  Best Win Times Other Tracks: Trainer:  GDH 19.79 7 23 Feb 2023 (340m) Andrew Suli  Owner/s:  J Whittle, M Brown                                                                                                                                                                                                                      |
| F         B         W(kg)         D(m)         Date           7th         30.0         450         06 Feb 23           6th         30.4         340         19 Feb 23           1st         7         30.5         340         23 Feb 23           3rd         4         30.3         340         06 Mar 23           8th         1         30.5         407         29 Mar 23                     | MTL 5 26.28 2<br>BUL 5 19.88 11<br>GDH 5 19.79 11<br>GDH 5 20.01 11                                                                                                                                                                                                                            | 25.25 25.24 8.02 - 14.50 Na<br>19.35 19.35 3.43 - 7.50 As<br>19.79 19.37 6.56 - 4.75 Ca<br>19.79 19.49 6.55 - 3.00 Ke                                                                                                                                                                                                                                                                                                        | 22G                                                                                                                                                                                                                                                                                                                                           |
| REDEEMER'S KID (5)  D • Red Bdl 24 May 2019 My Redeemer Tomiko Kid                                                                                                                                                                                                                                                                                                                                 | Prize Money: \$12,963<br>Win / Plc: 5% / 26%<br>Career: 85; 4 - 6 - 12<br>TD: 61; 4 - 5 - 7                                                                                                                                                                                                    | This T/D Best Time: 24.13                                                                                                                                                                                                                                                                                                                                                                                                    | \$41.00  Best Win Times Other Tracks: Trainer:  No wins at other tracks Peta Boon Owner/s: Peta Boon                                                                                                                                                                                                                                          |
| F B W(kg) D(m) Date 6th 3 33.4 407 15 Mar 23 7th 3 33.5 407 22 Mar 23 7th 5 33.8 407 29 Mar 23 5th 3 33.9 407 21 Apr 23 5th 4 33.7 407 03 May 23                                                                                                                                                                                                                                                   | ROC         4         24.85           ROC         5         24.66           ROC         5         24.69           ROC         5         24.68                                                                                                                                                  | WT BON A1S A2S M  23.82 23.55 9.60 - 14.50  24.21 23.53 9.43 - 6.25  24.04 23.54 9.57 - 9.25  24.16 23.55 9.46 - 7.50  24.00 23.58 9.65 - 12.25                                                                                                                                                                                                                                                                              | W/2G         P         SP         Box History           White Like Snow         6         \$81.00           Black Baccara         7         \$19.00           Misunderstood         7         \$61.00           Prosecutor         5         \$34.00           Shian Ned         5         \$21.00           Winning Distances           <400 |
| WHITE WHALE (5)  B • Wh & Blk  12 Oct 2020                                                                                                                                                                                                                                                                                                                                                         | Prize Money: \$24,810<br>Win / Plc: 14% / 38%                                                                                                                                                                                                                                                  | This T/D Best Time:<br>24.06 1 03 May 2023                                                                                                                                                                                                                                                                                                                                                                                   | \$6.00 <b>Best Win Times Other Tracks:</b> SAN 29.71 1 21 Jul 2022 (515m) Darren Taylor                                                                                                                                                                                                                                                       |
| Mepunga Blazer<br>Mepunga Molly                                                                                                                                                                                                                                                                                                                                                                    | Career: 37; 5 - 4 - 5<br>TD: 1; 0 - 1 - 0                                                                                                                                                                                                                                                      | This T/D Best 1st Split Time: 9.24 1 03 May 2023                                                                                                                                                                                                                                                                                                                                                                             | MEA 30.30 at 01 Oct 2022 (525m)  Owner/s: Tom Falzon                                                                                                                                                                                                                                                                                          |
| Mepunga Blazer                                                                                                                                                                                                                                                                                                                                                                                     | Career: 37; 5 - 4 - 5 TD: 1; 0 - 1 - 0  Track Grade AT W ABK 5 23.43 2: ROC 4 30.53 36 ROC 4 30.80 2: BBG 5 31.11 36                                                                                                                                                                           | This T/D Best 1st Split Time:                                                                                                                                                                                                                                                                                                                                                                                                |                                                                                                                                                                                                                                                                                                                                               |
| Mepunga Blazer Mepunga Molly           F         B         W(kg)         D(m)         Date           6th         5         27.6         395         13 Mar 23           3rd         5         27.9         510         22 Mar 23           5th         8         28.3         510         29 Mar 23           6th         8         28.2         531         03 Apr 23                             | Career: 37; 5 - 4 - 5 TD: 1; 0 - 1 - 0  Track Grade AT W ABK 5 23.43 2: ROC 4 30.53 36 ROC 4 30.80 2: BBG 5 31.11 36                                                                                                                                                                           | This T/D Best 1st Split Time: 9.24 1 03 May 2023  WT BON A1S A2S M 22.79 22.79 10.94 - 9.25 30.20 29.66 4.87 14.98 4.75 29.69 29.69 4.96 15.31 15.75 30.50 30.50 4.85 17.72 8.75                                                                                                                                                                                                                                             | W/2G                                                                                                                                                                                                                                                                                                                                          |
| Mepunga Blazer<br>Mepunga Molly  F B W(kg) D(m) Date  6th 5 27.6 395 13 Mar 23  3rd ₹ 27.9 510 22 Mar 23  5th 8 28.3 510 29 Mar 23  6th 8 28.2 531 03 Apr 23  2nd 1 28.0 407 03 May 23  BABY THOR (5)  D • Black  07 Aug 2020  Dyna Double One                                                                                                                                                     | Career: 37; 5 - 4 - 5 TD: 1; 0 - 1 - 0  Track Grade AT W ABK 5 23.43 2: ROC 4 30.53 3 ROC 4 30.80 2: BBG 5 31.11 3 ROC 5 24.06 2:  Prize Money: \$11,265 Win / Plc: 5% / 25% Career: 55; 3 - 8 - 3 TD: 24; 2 - 6 - 2  Track Grade AT W ROC 5 31.00 2 ROC 5 24.68 2 ROC 5 24.68 2 ROC 5 24.88 2 | This T/D Best 1st Split Time: 9.24 1 03 May 2023  WT BON A1S A2S M 22.79 22.79 10.94 - 9.25 30.20 29.66 4.87 14.98 4.75 29.69 29.69 4.96 15.31 15.75 30.50 30.50 4.85 17.72 8.75 24.03 23.58 9.24 - 0.50  This T/D Best Time: 24.19 8 11 Jan 2023 This T/D Best 1st Split Time:                                                                                                                                              | W/2G                                                                                                                                                                                                                                                                                                                                          |
| Mepunga Blazer Mepunga Molly  F B W(kg) D(m) Date  6th 5 27.6 395 13 Mar 23  3rd                                                                                                                                                                                                                                                                                                                   | Career: 37; 5 - 4 - 5 TD: 1; 0 - 1 - 0  Track Grade AT W ABK 5 23.43 2: ROC 4 30.53 3 ROC 4 30.80 2: BBG 5 31.11 3 ROC 5 24.06 2:  Prize Money: \$11,265 Win / Plc: 5% / 25% Career: 55; 3 - 8 - 3 TD: 24; 2 - 6 - 2  Track Grade AT W ROC 5 31.00 2 ROC 5 24.68 2 ROC 5 24.68 2 ROC 5 24.88 2 | This T/D Best 1st Split Time: 9.24 1 03 May 2023  WT BON A1S A2S M 22.79 22.79 10.94 - 9.25 30.20 29.66 4.87 14.98 4.75 29.69 29.69 4.96 15.31 15.75 30.50 30.50 4.85 17.72 8.75 24.03 23.58 9.24 - 0.50  This T/D Best Time: 24.19 8 11 Jan 2023 This T/D Best 1st Split Time: 9.21 1 05 Nov 2022  WT BON A1S A2S M 29.91 29.64 4.96 15.24 15.50 24.14 23.55 9.60 - 7.75 25.46 24.74 14.59 - 19.75 23.95 23.46 9.52 - 19.75 | W/2G                                                                                                                                                                                                                                                                                                                                          |

407

28 Apr 23

03 May 23

31.3

31.2

6th 7

5

ROC

24.22

25.02

9.60

23.46

Rosa's Rita

11.50

\$71.00

Starts

<400

400+

500+

0

600+

0

700+

0