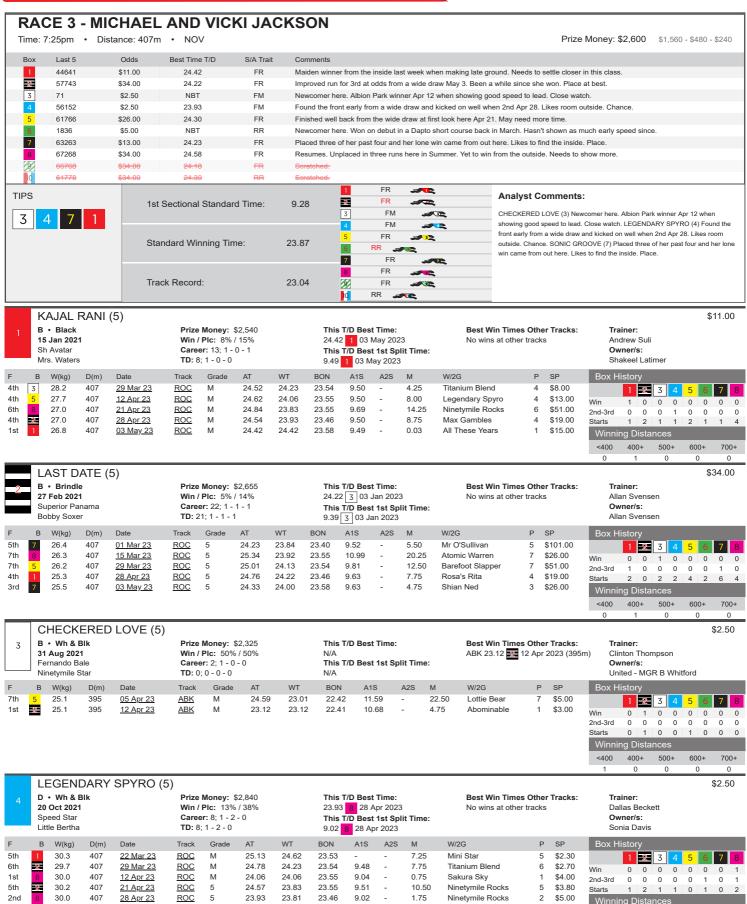

М

ROC

**BBG** 

8th

30.1

30.1

407

315

12 Apr 23

01 May 23

25.27

19.72

23.55

18.14

9.42

5.91

17.25

22.50

Legendary Spyro

Penny Daze

24.06

18.14

\$101.00

<400

400+

500+

600+

700+

\$34.00

<400

400+

500+

600+

<400

0

400+

500+

0

600+

0

700+

<400

400+

500+

600+

<400

400+

500+

600+

<400

400+

500+

600+

<400

400+

500+

10

600+

Ω

| MY MATE'S BARNEY (                                                                                                                                                                                                                                                                                                                                                                                 | 5)                                                                                                                                                                                                                                                                                             |                                                                                                                                                                                                                                                                                                                                                                                                                              | \$41.00                                                                                                                                                                                                                                                                                                                                       |
|----------------------------------------------------------------------------------------------------------------------------------------------------------------------------------------------------------------------------------------------------------------------------------------------------------------------------------------------------------------------------------------------------|------------------------------------------------------------------------------------------------------------------------------------------------------------------------------------------------------------------------------------------------------------------------------------------------|------------------------------------------------------------------------------------------------------------------------------------------------------------------------------------------------------------------------------------------------------------------------------------------------------------------------------------------------------------------------------------------------------------------------------|-----------------------------------------------------------------------------------------------------------------------------------------------------------------------------------------------------------------------------------------------------------------------------------------------------------------------------------------------|
| 5 D • Black 16 Sep 2020 Kinloch Brae Oakvale Striker                                                                                                                                                                                                                                                                                                                                               | Prize Money: \$4,685<br>Win / Plc: 13% / 44%<br>Career: 16; 2 - 2 - 3<br>TD: 8; 0 - 1 - 2                                                                                                                                                                                                      | This T/D Best Time: 24.28                                                                                                                                                                                                                                                                                                                                                                                                    | Best Win Times Other Tracks: Trainer:  BBG 27.10                                                                                                                                                                                                                                                                                              |
| F         B         W(kg)         D(m)         Date           3rd         5         27.1         407         31 Dec 22           3rd         5         27.3         331         08 Jan 23           1st         5         27.0         331         22 Jan 23           8th         8         27.6         407         29 Mar 23           8th         5         28.6         407         28 Apr 23 | Track         Grade         AT           ROC         5         24.75           ABK         5         19.36           ABK         5         19.32           ROC         5         25.08           ROC         5         25.63                                                                   | WT BON A1S A2S M 24.28 23.80 6.50 19.26 18.86 1.50 19.32 18.91 7.13 - 0.50 24.09 23.54 9.34 - 14.00 24.22 23.46 10.09 - 20.25                                                                                                                                                                                                                                                                                                | W/2G         P         SP         Box History           Sherman         3         \$19.00           Cuban Rhythm         1         \$7.00           Flying Star         1         \$4.60           Plying Callente         8         \$16.00           Rosa's Rita         8         \$7.50           Winning Distances         <400          |
| BLUE ZEAL (5) D • Blue 15 Nov 2020 Fernando Bale Kouta And Cream                                                                                                                                                                                                                                                                                                                                   | Prize Money: \$7,950<br>Win / Plc: 18% / 45%<br>Career: 22; 4 - 2 - 4<br>TD: 1; 0 - 0 - 0                                                                                                                                                                                                      | This T/D Best Time: 25.28 1 29 Mar 2023 This T/D Best 1st Split Time: 9.52 1 29 Mar 2023                                                                                                                                                                                                                                                                                                                                     | \$13.00  Best Win Times Other Tracks: Trainer:  GDH 19.79 7 23 Feb 2023 (340m) Andrew Suli  Owner/s:  J Whittle, M Brown                                                                                                                                                                                                                      |
| F         B         W(kg)         D(m)         Date           7th         30.0         450         06 Feb 23           6th         30.4         340         19 Feb 23           1st         7         30.5         340         23 Feb 23           3rd         4         30.3         340         06 Mar 23           8th         1         30.5         407         29 Mar 23                     | MTL 5 26.28 2<br>BUL 5 19.88 11<br>GDH 5 19.79 11<br>GDH 5 20.01 11                                                                                                                                                                                                                            | 25.25 25.24 8.02 - 14.50 Na<br>19.35 19.35 3.43 - 7.50 As<br>19.79 19.37 6.56 - 4.75 Ca<br>19.79 19.49 6.55 - 3.00 Ke                                                                                                                                                                                                                                                                                                        | 22G                                                                                                                                                                                                                                                                                                                                           |
| REDEEMER'S KID (5)  D • Red Bdl 24 May 2019 My Redeemer Tomiko Kid                                                                                                                                                                                                                                                                                                                                 | Prize Money: \$12,963<br>Win / Plc: 5% / 26%<br>Career: 85; 4 - 6 - 12<br>TD: 61; 4 - 5 - 7                                                                                                                                                                                                    | This T/D Best Time: 24.13                                                                                                                                                                                                                                                                                                                                                                                                    | \$41.00  Best Win Times Other Tracks: Trainer:  No wins at other tracks Peta Boon Owner/s: Peta Boon                                                                                                                                                                                                                                          |
| F B W(kg) D(m) Date 6th 3 33.4 407 15 Mar 23 7th 3 33.5 407 22 Mar 23 7th 5 33.8 407 29 Mar 23 5th 3 33.9 407 21 Apr 23 5th 4 33.7 407 03 May 23                                                                                                                                                                                                                                                   | ROC         4         24.85           ROC         5         24.66           ROC         5         24.69           ROC         5         24.68                                                                                                                                                  | WT BON A1S A2S M  23.82 23.55 9.60 - 14.50  24.21 23.53 9.43 - 6.25  24.04 23.54 9.57 - 9.25  24.16 23.55 9.46 - 7.50  24.00 23.58 9.65 - 12.25                                                                                                                                                                                                                                                                              | W/2G         P         SP         Box History           White Like Snow         6         \$81.00           Black Baccara         7         \$19.00           Misunderstood         7         \$61.00           Prosecutor         5         \$34.00           Shian Ned         5         \$21.00           Winning Distances           <400 |
| WHITE WHALE (5)  B • Wh & Blk  12 Oct 2020                                                                                                                                                                                                                                                                                                                                                         | Prize Money: \$24,810<br>Win / Plc: 14% / 38%                                                                                                                                                                                                                                                  | This T/D Best Time:<br>24.06 1 03 May 2023                                                                                                                                                                                                                                                                                                                                                                                   | \$6.00 <b>Best Win Times Other Tracks:</b> SAN 29.71 1 21 Jul 2022 (515m) Darren Taylor                                                                                                                                                                                                                                                       |
| Mepunga Blazer<br>Mepunga Molly                                                                                                                                                                                                                                                                                                                                                                    | Career: 37; 5 - 4 - 5<br>TD: 1; 0 - 1 - 0                                                                                                                                                                                                                                                      | This T/D Best 1st Split Time: 9.24 1 03 May 2023                                                                                                                                                                                                                                                                                                                                                                             | MEA 30.30 at 01 Oct 2022 (525m)  Owner/s: Tom Falzon                                                                                                                                                                                                                                                                                          |
| Mepunga Blazer                                                                                                                                                                                                                                                                                                                                                                                     | Career: 37; 5 - 4 - 5 TD: 1; 0 - 1 - 0  Track Grade AT W ABK 5 23.43 2: ROC 4 30.53 36 ROC 4 30.80 2: BBG 5 31.11 36                                                                                                                                                                           | This T/D Best 1st Split Time:                                                                                                                                                                                                                                                                                                                                                                                                |                                                                                                                                                                                                                                                                                                                                               |
| Mepunga Blazer Mepunga Molly           F         B         W(kg)         D(m)         Date           6th         5         27.6         395         13 Mar 23           3rd         5         27.9         510         22 Mar 23           5th         8         28.3         510         29 Mar 23           6th         8         28.2         531         03 Apr 23                             | Career: 37; 5 - 4 - 5 TD: 1; 0 - 1 - 0  Track Grade AT W ABK 5 23.43 2: ROC 4 30.53 36 ROC 4 30.80 2: BBG 5 31.11 36                                                                                                                                                                           | This T/D Best 1st Split Time: 9.24 1 03 May 2023  WT BON A1S A2S M 22.79 22.79 10.94 - 9.25 30.20 29.66 4.87 14.98 4.75 29.69 29.69 4.96 15.31 15.75 30.50 30.50 4.85 17.72 8.75                                                                                                                                                                                                                                             | W/2G                                                                                                                                                                                                                                                                                                                                          |
| Mepunga Blazer<br>Mepunga Molly  F B W(kg) D(m) Date  6th 5 27.6 395 13 Mar 23  3rd ₹ 27.9 510 22 Mar 23  5th 8 28.3 510 29 Mar 23  6th 8 28.2 531 03 Apr 23  2nd 1 28.0 407 03 May 23  BABY THOR (5)  D • Black  07 Aug 2020  Dyna Double One                                                                                                                                                     | Career: 37; 5 - 4 - 5 TD: 1; 0 - 1 - 0  Track Grade AT W ABK 5 23.43 2: ROC 4 30.53 3 ROC 4 30.80 2: BBG 5 31.11 3 ROC 5 24.06 2:  Prize Money: \$11,265 Win / Plc: 5% / 25% Career: 55; 3 - 8 - 3 TD: 24; 2 - 6 - 2  Track Grade AT W ROC 5 31.00 2 ROC 5 24.68 2 ROC 5 24.68 2 ROC 5 24.88 2 | This T/D Best 1st Split Time: 9.24 1 03 May 2023  WT BON A1S A2S M 22.79 22.79 10.94 - 9.25 30.20 29.66 4.87 14.98 4.75 29.69 29.69 4.96 15.31 15.75 30.50 30.50 4.85 17.72 8.75 24.03 23.58 9.24 - 0.50  This T/D Best Time: 24.19 8 11 Jan 2023 This T/D Best 1st Split Time:                                                                                                                                              | W/2G                                                                                                                                                                                                                                                                                                                                          |
| Mepunga Blazer Mepunga Molly  F B W(kg) D(m) Date  6th 5 27.6 395 13 Mar 23  3rd                                                                                                                                                                                                                                                                                                                   | Career: 37; 5 - 4 - 5 TD: 1; 0 - 1 - 0  Track Grade AT W ABK 5 23.43 2: ROC 4 30.53 3 ROC 4 30.80 2: BBG 5 31.11 3 ROC 5 24.06 2:  Prize Money: \$11,265 Win / Plc: 5% / 25% Career: 55; 3 - 8 - 3 TD: 24; 2 - 6 - 2  Track Grade AT W ROC 5 31.00 2 ROC 5 24.68 2 ROC 5 24.68 2 ROC 5 24.88 2 | This T/D Best 1st Split Time: 9.24 1 03 May 2023  WT BON A1S A2S M 22.79 22.79 10.94 - 9.25 30.20 29.66 4.87 14.98 4.75 29.69 29.69 4.96 15.31 15.75 30.50 30.50 4.85 17.72 8.75 24.03 23.58 9.24 - 0.50  This T/D Best Time: 24.19 8 11 Jan 2023 This T/D Best 1st Split Time: 9.21 1 05 Nov 2022  WT BON A1S A2S M 29.91 29.64 4.96 15.24 15.50 24.14 23.55 9.60 - 7.75 25.46 24.74 14.59 - 19.75 23.95 23.46 9.52 - 19.75 | W/2G                                                                                                                                                                                                                                                                                                                                          |

407

28 Apr 23

03 May 23

31.3

31.2

6th 7

5

ROC

24.22

25.02

9.60

23.46

Rosa's Rita

11.50

\$71.00

Starts

<400

400+

500+

0

600+

0

700+

0