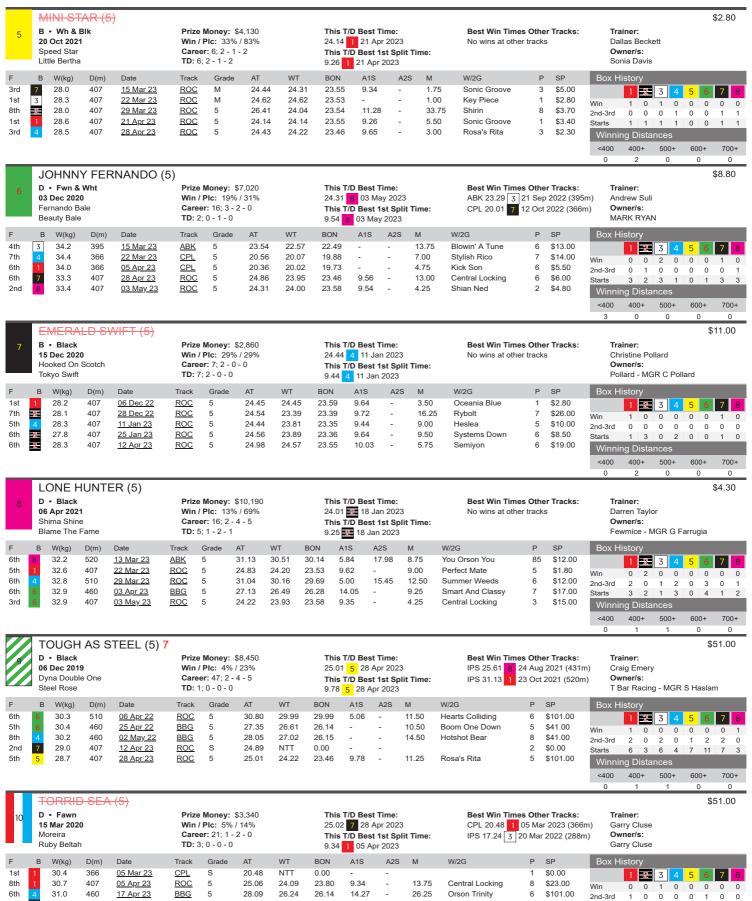

10

600+

Ω

| MY MATE'S BARNEY (                                                                                                                                                                                                                                                                                                                                                                                 | 5)                                                                                                                                                                                                                                                                                             |                                                                                                                                                                                                                                                                                                                                                                                                                              | \$41.00                                                                                                                                                                                                                                                                                                                                       |
|----------------------------------------------------------------------------------------------------------------------------------------------------------------------------------------------------------------------------------------------------------------------------------------------------------------------------------------------------------------------------------------------------|------------------------------------------------------------------------------------------------------------------------------------------------------------------------------------------------------------------------------------------------------------------------------------------------|------------------------------------------------------------------------------------------------------------------------------------------------------------------------------------------------------------------------------------------------------------------------------------------------------------------------------------------------------------------------------------------------------------------------------|-----------------------------------------------------------------------------------------------------------------------------------------------------------------------------------------------------------------------------------------------------------------------------------------------------------------------------------------------|
| 5 D • Black 16 Sep 2020 Kinloch Brae Oakvale Striker                                                                                                                                                                                                                                                                                                                                               | Prize Money: \$4,685<br>Win / Plc: 13% / 44%<br>Career: 16; 2 - 2 - 3<br>TD: 8; 0 - 1 - 2                                                                                                                                                                                                      | This T/D Best Time: 24.28                                                                                                                                                                                                                                                                                                                                                                                                    | Best Win Times Other Tracks: Trainer:  BBG 27.10                                                                                                                                                                                                                                                                                              |
| F         B         W(kg)         D(m)         Date           3rd         5         27.1         407         31 Dec 22           3rd         5         27.3         331         08 Jan 23           1st         5         27.0         331         22 Jan 23           8th         8         27.6         407         29 Mar 23           8th         5         28.6         407         28 Apr 23 | Track         Grade         AT           ROC         5         24.75           ABK         5         19.36           ABK         5         19.32           ROC         5         25.08           ROC         5         25.63                                                                   | WT BON A1S A2S M 24.28 23.80 6.50 19.26 18.86 1.50 19.32 18.91 7.13 - 0.50 24.09 23.54 9.34 - 14.00 24.22 23.46 10.09 - 20.25                                                                                                                                                                                                                                                                                                | W/2G         P         SP         Box History           Sherman         3         \$19.00           Cuban Rhythm         1         \$7.00           Flying Star         1         \$4.60           Plying Callente         8         \$16.00           Rosa's Rita         8         \$7.50           Winning Distances         <400          |
| BLUE ZEAL (5) D • Blue 15 Nov 2020 Fernando Bale Kouta And Cream                                                                                                                                                                                                                                                                                                                                   | Prize Money: \$7,950<br>Win / Plc: 18% / 45%<br>Career: 22; 4 - 2 - 4<br>TD: 1; 0 - 0 - 0                                                                                                                                                                                                      | This T/D Best Time: 25.28 1 29 Mar 2023 This T/D Best 1st Split Time: 9.52 1 29 Mar 2023                                                                                                                                                                                                                                                                                                                                     | \$13.00  Best Win Times Other Tracks: Trainer:  GDH 19.79 7 23 Feb 2023 (340m) Andrew Suli  Owner/s:  J Whittle, M Brown                                                                                                                                                                                                                      |
| F         B         W(kg)         D(m)         Date           7th         30.0         450         06 Feb 23           6th         30.4         340         19 Feb 23           1st         7         30.5         340         23 Feb 23           3rd         4         30.3         340         06 Mar 23           8th         1         30.5         407         29 Mar 23                     | MTL 5 26.28 2<br>BUL 5 19.88 11<br>GDH 5 19.79 11<br>GDH 5 20.01 11                                                                                                                                                                                                                            | 25.25 25.24 8.02 - 14.50 Na<br>19.35 19.35 3.43 - 7.50 As<br>19.79 19.37 6.56 - 4.75 Ca<br>19.79 19.49 6.55 - 3.00 Ke                                                                                                                                                                                                                                                                                                        | 22G                                                                                                                                                                                                                                                                                                                                           |
| REDEEMER'S KID (5)  D • Red Bdl 24 May 2019 My Redeemer Tomiko Kid                                                                                                                                                                                                                                                                                                                                 | Prize Money: \$12,963<br>Win / Plc: 5% / 26%<br>Career: 85; 4 - 6 - 12<br>TD: 61; 4 - 5 - 7                                                                                                                                                                                                    | This T/D Best Time: 24.13                                                                                                                                                                                                                                                                                                                                                                                                    | \$41.00  Best Win Times Other Tracks: Trainer:  No wins at other tracks Peta Boon Owner/s: Peta Boon                                                                                                                                                                                                                                          |
| F B W(kg) D(m) Date 6th 3 33.4 407 15 Mar 23 7th 3 33.5 407 22 Mar 23 7th 5 33.8 407 29 Mar 23 5th 3 33.9 407 21 Apr 23 5th 4 33.7 407 03 May 23                                                                                                                                                                                                                                                   | ROC         4         24.85           ROC         5         24.66           ROC         5         24.69           ROC         5         24.68                                                                                                                                                  | WT BON A1S A2S M  23.82 23.55 9.60 - 14.50  24.21 23.53 9.43 - 6.25  24.04 23.54 9.57 - 9.25  24.16 23.55 9.46 - 7.50  24.00 23.58 9.65 - 12.25                                                                                                                                                                                                                                                                              | W/2G         P         SP         Box History           White Like Snow         6         \$81.00           Black Baccara         7         \$19.00           Misunderstood         7         \$61.00           Prosecutor         5         \$34.00           Shian Ned         5         \$21.00           Winning Distances           <400 |
| WHITE WHALE (5)  B • Wh & Blk  12 Oct 2020                                                                                                                                                                                                                                                                                                                                                         | Prize Money: \$24,810<br>Win / Plc: 14% / 38%                                                                                                                                                                                                                                                  | This T/D Best Time:<br>24.06 1 03 May 2023                                                                                                                                                                                                                                                                                                                                                                                   | \$6.00 <b>Best Win Times Other Tracks:</b> SAN 29.71 1 21 Jul 2022 (515m) Darren Taylor                                                                                                                                                                                                                                                       |
| Mepunga Blazer<br>Mepunga Molly                                                                                                                                                                                                                                                                                                                                                                    | Career: 37; 5 - 4 - 5<br>TD: 1; 0 - 1 - 0                                                                                                                                                                                                                                                      | This T/D Best 1st Split Time: 9.24 1 03 May 2023                                                                                                                                                                                                                                                                                                                                                                             | MEA 30.30 at 01 Oct 2022 (525m)  Owner/s: Tom Falzon                                                                                                                                                                                                                                                                                          |
| Mepunga Blazer                                                                                                                                                                                                                                                                                                                                                                                     | Career: 37; 5 - 4 - 5 TD: 1; 0 - 1 - 0  Track Grade AT W ABK 5 23.43 2: ROC 4 30.53 36 ROC 4 30.80 2: BBG 5 31.11 36                                                                                                                                                                           | This T/D Best 1st Split Time:                                                                                                                                                                                                                                                                                                                                                                                                |                                                                                                                                                                                                                                                                                                                                               |
| Mepunga Blazer Mepunga Molly           F         B         W(kg)         D(m)         Date           6th         5         27.6         395         13 Mar 23           3rd         5         27.9         510         22 Mar 23           5th         8         28.3         510         29 Mar 23           6th         8         28.2         531         03 Apr 23                             | Career: 37; 5 - 4 - 5 TD: 1; 0 - 1 - 0  Track Grade AT W ABK 5 23.43 2: ROC 4 30.53 36 ROC 4 30.80 2: BBG 5 31.11 36                                                                                                                                                                           | This T/D Best 1st Split Time: 9.24 1 03 May 2023  WT BON A1S A2S M 22.79 22.79 10.94 - 9.25 30.20 29.66 4.87 14.98 4.75 29.69 29.69 4.96 15.31 15.75 30.50 30.50 4.85 17.72 8.75                                                                                                                                                                                                                                             | W/2G                                                                                                                                                                                                                                                                                                                                          |
| Mepunga Blazer<br>Mepunga Molly  F B W(kg) D(m) Date  6th 5 27.6 395 13 Mar 23  3rd ₹ 27.9 510 22 Mar 23  5th 8 28.3 510 29 Mar 23  6th 8 28.2 531 03 Apr 23  2nd 1 28.0 407 03 May 23  BABY THOR (5)  D • Black  07 Aug 2020  Dyna Double One                                                                                                                                                     | Career: 37; 5 - 4 - 5 TD: 1; 0 - 1 - 0  Track Grade AT W ABK 5 23.43 2: ROC 4 30.53 3 ROC 4 30.80 2: BBG 5 31.11 3 ROC 5 24.06 2:  Prize Money: \$11,265 Win / Plc: 5% / 25% Career: 55; 3 - 8 - 3 TD: 24; 2 - 6 - 2  Track Grade AT W ROC 5 31.00 2 ROC 5 24.68 2 ROC 5 24.68 2 ROC 5 24.88 2 | This T/D Best 1st Split Time: 9.24 1 03 May 2023  WT BON A1S A2S M 22.79 22.79 10.94 - 9.25 30.20 29.66 4.87 14.98 4.75 29.69 29.69 4.96 15.31 15.75 30.50 30.50 4.85 17.72 8.75 24.03 23.58 9.24 - 0.50  This T/D Best Time: 24.19 8 11 Jan 2023 This T/D Best 1st Split Time:                                                                                                                                              | W/2G                                                                                                                                                                                                                                                                                                                                          |
| Mepunga Blazer Mepunga Molly  F B W(kg) D(m) Date  6th 5 27.6 395 13 Mar 23  3rd                                                                                                                                                                                                                                                                                                                   | Career: 37; 5 - 4 - 5 TD: 1; 0 - 1 - 0  Track Grade AT W ABK 5 23.43 2: ROC 4 30.53 3 ROC 4 30.80 2: BBG 5 31.11 3 ROC 5 24.06 2:  Prize Money: \$11,265 Win / Plc: 5% / 25% Career: 55; 3 - 8 - 3 TD: 24; 2 - 6 - 2  Track Grade AT W ROC 5 31.00 2 ROC 5 24.68 2 ROC 5 24.68 2 ROC 5 24.88 2 | This T/D Best 1st Split Time: 9.24 1 03 May 2023  WT BON A1S A2S M 22.79 22.79 10.94 - 9.25 30.20 29.66 4.87 14.98 4.75 29.69 29.69 4.96 15.31 15.75 30.50 30.50 4.85 17.72 8.75 24.03 23.58 9.24 - 0.50  This T/D Best Time: 24.19 8 11 Jan 2023 This T/D Best 1st Split Time: 9.21 1 05 Nov 2022  WT BON A1S A2S M 29.91 29.64 4.96 15.24 15.50 24.14 23.55 9.60 - 7.75 25.46 24.74 14.59 - 19.75 23.95 23.46 9.52 - 19.75 | W/2G                                                                                                                                                                                                                                                                                                                                          |