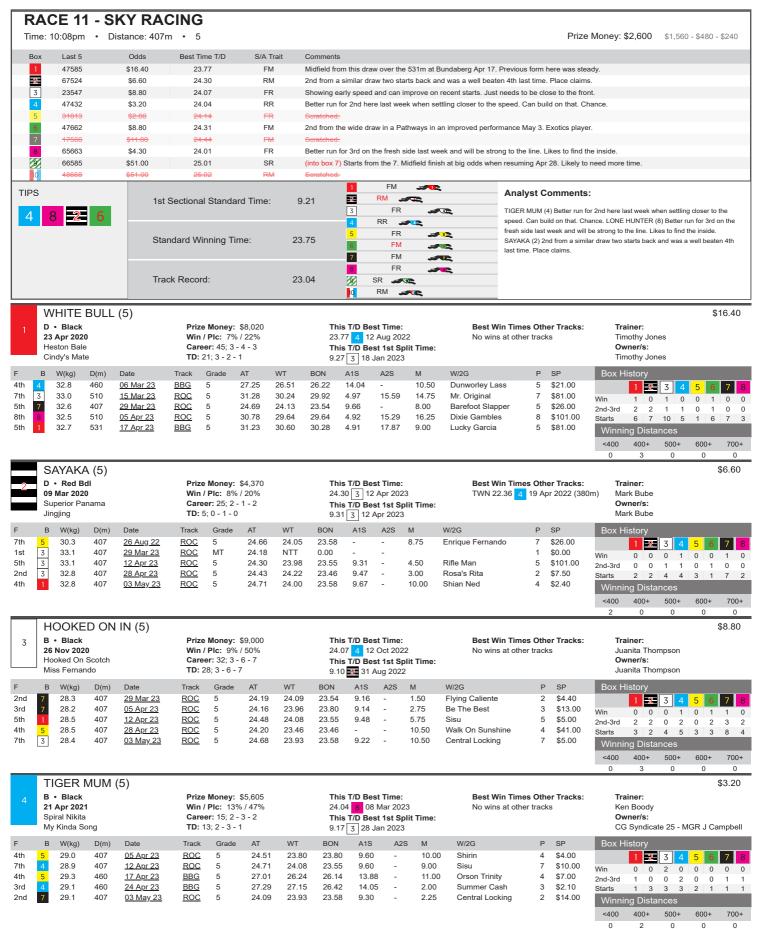

М

ROC

**BBG** 

8th

30.1

30.1

407

315

12 Apr 23

01 May 23

25.27

19.72

23.55

18.14

9.42

5.91

17.25

22.50

Legendary Spyro

Penny Daze

24.06

18.14

\$101.00

<400

400+

500+

600+

700+

\$34.00

<400

400+

500+

600+

<400

0

400+

500+

0

600+

0

700+

<400

400+

500+

600+

<400

400+

500+

600+

<400

400+

500+

600+

<400

400+

500+

10

600+

Ω

| MY MATE'S BARNEY (                                                                                                                                                                                                                                                                                                                                                                                 | 5)                                                                                                                                                                                                                                                                                             |                                                                                                                                                                                                                                                                                                                                                                                                                              | \$41.00                                                                                                                                                                                                                                                                                                                                       |
|----------------------------------------------------------------------------------------------------------------------------------------------------------------------------------------------------------------------------------------------------------------------------------------------------------------------------------------------------------------------------------------------------|------------------------------------------------------------------------------------------------------------------------------------------------------------------------------------------------------------------------------------------------------------------------------------------------|------------------------------------------------------------------------------------------------------------------------------------------------------------------------------------------------------------------------------------------------------------------------------------------------------------------------------------------------------------------------------------------------------------------------------|-----------------------------------------------------------------------------------------------------------------------------------------------------------------------------------------------------------------------------------------------------------------------------------------------------------------------------------------------|
| 5 D • Black 16 Sep 2020 Kinloch Brae Oakvale Striker                                                                                                                                                                                                                                                                                                                                               | Prize Money: \$4,685<br>Win / Plc: 13% / 44%<br>Career: 16; 2 - 2 - 3<br>TD: 8; 0 - 1 - 2                                                                                                                                                                                                      | This T/D Best Time: 24.28                                                                                                                                                                                                                                                                                                                                                                                                    | Best Win Times Other Tracks: Trainer:  BBG 27.10                                                                                                                                                                                                                                                                                              |
| F         B         W(kg)         D(m)         Date           3rd         5         27.1         407         31 Dec 22           3rd         5         27.3         331         08 Jan 23           1st         5         27.0         331         22 Jan 23           8th         8         27.6         407         29 Mar 23           8th         5         28.6         407         28 Apr 23 | Track         Grade         AT           ROC         5         24.75           ABK         5         19.36           ABK         5         19.32           ROC         5         25.08           ROC         5         25.63                                                                   | WT BON A1S A2S M 24.28 23.80 6.50 19.26 18.86 1.50 19.32 18.91 7.13 - 0.50 24.09 23.54 9.34 - 14.00 24.22 23.46 10.09 - 20.25                                                                                                                                                                                                                                                                                                | W/2G         P         SP         Box History           Sherman         3         \$19.00           Cuban Rhythm         1         \$7.00           Flying Star         1         \$4.60           Plying Callente         8         \$16.00           Rosa's Rita         8         \$7.50           Winning Distances         <400          |
| BLUE ZEAL (5) D • Blue 15 Nov 2020 Fernando Bale Kouta And Cream                                                                                                                                                                                                                                                                                                                                   | Prize Money: \$7,950<br>Win / Plc: 18% / 45%<br>Career: 22; 4 - 2 - 4<br>TD: 1; 0 - 0 - 0                                                                                                                                                                                                      | This T/D Best Time: 25.28 1 29 Mar 2023 This T/D Best 1st Split Time: 9.52 1 29 Mar 2023                                                                                                                                                                                                                                                                                                                                     | \$13.00  Best Win Times Other Tracks: Trainer:  GDH 19.79 7 23 Feb 2023 (340m) Andrew Suli  Owner/s:  J Whittle, M Brown                                                                                                                                                                                                                      |
| F         B         W(kg)         D(m)         Date           7th         30.0         450         06 Feb 23           6th         30.4         340         19 Feb 23           1st         7         30.5         340         23 Feb 23           3rd         4         30.3         340         06 Mar 23           8th         1         30.5         407         29 Mar 23                     | MTL 5 26.28 2<br>BUL 5 19.88 11<br>GDH 5 19.79 11<br>GDH 5 20.01 11                                                                                                                                                                                                                            | 25.25 25.24 8.02 - 14.50 Na<br>19.35 19.35 3.43 - 7.50 As<br>19.79 19.37 6.56 - 4.75 Ca<br>19.79 19.49 6.55 - 3.00 Ke                                                                                                                                                                                                                                                                                                        | 22G                                                                                                                                                                                                                                                                                                                                           |
| REDEEMER'S KID (5)  D • Red Bdl 24 May 2019 My Redeemer Tomiko Kid                                                                                                                                                                                                                                                                                                                                 | Prize Money: \$12,963<br>Win / Plc: 5% / 26%<br>Career: 85; 4 - 6 - 12<br>TD: 61; 4 - 5 - 7                                                                                                                                                                                                    | This T/D Best Time: 24.13                                                                                                                                                                                                                                                                                                                                                                                                    | \$41.00  Best Win Times Other Tracks: Trainer:  No wins at other tracks Peta Boon Owner/s: Peta Boon                                                                                                                                                                                                                                          |
| F B W(kg) D(m) Date 6th 3 33.4 407 15 Mar 23 7th 3 33.5 407 22 Mar 23 7th 5 33.8 407 29 Mar 23 5th 3 33.9 407 21 Apr 23 5th 4 33.7 407 03 May 23                                                                                                                                                                                                                                                   | ROC         4         24.85           ROC         5         24.66           ROC         5         24.69           ROC         5         24.68                                                                                                                                                  | WT BON A1S A2S M  23.82 23.55 9.60 - 14.50  24.21 23.53 9.43 - 6.25  24.04 23.54 9.57 - 9.25  24.16 23.55 9.46 - 7.50  24.00 23.58 9.65 - 12.25                                                                                                                                                                                                                                                                              | W/2G         P         SP         Box History           White Like Snow         6         \$81.00           Black Baccara         7         \$19.00           Misunderstood         7         \$61.00           Prosecutor         5         \$34.00           Shian Ned         5         \$21.00           Winning Distances           <400 |
| WHITE WHALE (5)  B • Wh & Blk  12 Oct 2020                                                                                                                                                                                                                                                                                                                                                         | Prize Money: \$24,810<br>Win / Plc: 14% / 38%                                                                                                                                                                                                                                                  | This T/D Best Time:<br>24.06 1 03 May 2023                                                                                                                                                                                                                                                                                                                                                                                   | \$6.00 <b>Best Win Times Other Tracks:</b> SAN 29.71 1 21 Jul 2022 (515m) Darren Taylor                                                                                                                                                                                                                                                       |
| Mepunga Blazer<br>Mepunga Molly                                                                                                                                                                                                                                                                                                                                                                    | Career: 37; 5 - 4 - 5<br>TD: 1; 0 - 1 - 0                                                                                                                                                                                                                                                      | This T/D Best 1st Split Time: 9.24 1 03 May 2023                                                                                                                                                                                                                                                                                                                                                                             | MEA 30.30 at 01 Oct 2022 (525m)  Owner/s: Tom Falzon                                                                                                                                                                                                                                                                                          |
| Mepunga Blazer                                                                                                                                                                                                                                                                                                                                                                                     | Career: 37; 5 - 4 - 5 TD: 1; 0 - 1 - 0  Track Grade AT W ABK 5 23.43 2: ROC 4 30.53 36 ROC 4 30.80 2: BBG 5 31.11 36                                                                                                                                                                           | This T/D Best 1st Split Time:                                                                                                                                                                                                                                                                                                                                                                                                |                                                                                                                                                                                                                                                                                                                                               |
| Mepunga Blazer Mepunga Molly           F         B         W(kg)         D(m)         Date           6th         5         27.6         395         13 Mar 23           3rd         5         27.9         510         22 Mar 23           5th         8         28.3         510         29 Mar 23           6th         8         28.2         531         03 Apr 23                             | Career: 37; 5 - 4 - 5 TD: 1; 0 - 1 - 0  Track Grade AT W ABK 5 23.43 2: ROC 4 30.53 36 ROC 4 30.80 2: BBG 5 31.11 36                                                                                                                                                                           | This T/D Best 1st Split Time: 9.24 1 03 May 2023  WT BON A1S A2S M 22.79 22.79 10.94 - 9.25 30.20 29.66 4.87 14.98 4.75 29.69 29.69 4.96 15.31 15.75 30.50 30.50 4.85 17.72 8.75                                                                                                                                                                                                                                             | W/2G                                                                                                                                                                                                                                                                                                                                          |
| Mepunga Blazer<br>Mepunga Molly  F B W(kg) D(m) Date  6th 5 27.6 395 13 Mar 23  3rd ₹ 27.9 510 22 Mar 23  5th 8 28.3 510 29 Mar 23  6th 8 28.2 531 03 Apr 23  2nd 1 28.0 407 03 May 23  BABY THOR (5)  D • Black  07 Aug 2020  Dyna Double One                                                                                                                                                     | Career: 37; 5 - 4 - 5 TD: 1; 0 - 1 - 0  Track Grade AT W ABK 5 23.43 2: ROC 4 30.53 3 ROC 4 30.80 2: BBG 5 31.11 3 ROC 5 24.06 2:  Prize Money: \$11,265 Win / Plc: 5% / 25% Career: 55; 3 - 8 - 3 TD: 24; 2 - 6 - 2  Track Grade AT W ROC 5 31.00 2 ROC 5 24.68 2 ROC 5 24.68 2 ROC 5 24.88 2 | This T/D Best 1st Split Time: 9.24 1 03 May 2023  WT BON A1S A2S M 22.79 22.79 10.94 - 9.25 30.20 29.66 4.87 14.98 4.75 29.69 29.69 4.96 15.31 15.75 30.50 30.50 4.85 17.72 8.75 24.03 23.58 9.24 - 0.50  This T/D Best Time: 24.19 8 11 Jan 2023 This T/D Best 1st Split Time:                                                                                                                                              | W/2G                                                                                                                                                                                                                                                                                                                                          |
| Mepunga Blazer Mepunga Molly  F B W(kg) D(m) Date  6th 5 27.6 395 13 Mar 23  3rd                                                                                                                                                                                                                                                                                                                   | Career: 37; 5 - 4 - 5 TD: 1; 0 - 1 - 0  Track Grade AT W ABK 5 23.43 2: ROC 4 30.53 3 ROC 4 30.80 2: BBG 5 31.11 3 ROC 5 24.06 2:  Prize Money: \$11,265 Win / Plc: 5% / 25% Career: 55; 3 - 8 - 3 TD: 24; 2 - 6 - 2  Track Grade AT W ROC 5 31.00 2 ROC 5 24.68 2 ROC 5 24.68 2 ROC 5 24.88 2 | This T/D Best 1st Split Time: 9.24 1 03 May 2023  WT BON A1S A2S M 22.79 22.79 10.94 - 9.25 30.20 29.66 4.87 14.98 4.75 29.69 29.69 4.96 15.31 15.75 30.50 30.50 4.85 17.72 8.75 24.03 23.58 9.24 - 0.50  This T/D Best Time: 24.19 8 11 Jan 2023 This T/D Best 1st Split Time: 9.21 1 05 Nov 2022  WT BON A1S A2S M 29.91 29.64 4.96 15.24 15.50 24.14 23.55 9.60 - 7.75 25.46 24.74 14.59 - 19.75 23.95 23.46 9.52 - 19.75 | W/2G                                                                                                                                                                                                                                                                                                                                          |

407

28 Apr 23

03 May 23

31.3

31.2

6th 7

5

ROC

24.22

25.02

9.60

23.46

Rosa's Rita

11.50

\$71.00

Starts

<400

400+

500+

0

600+

0

700+

0