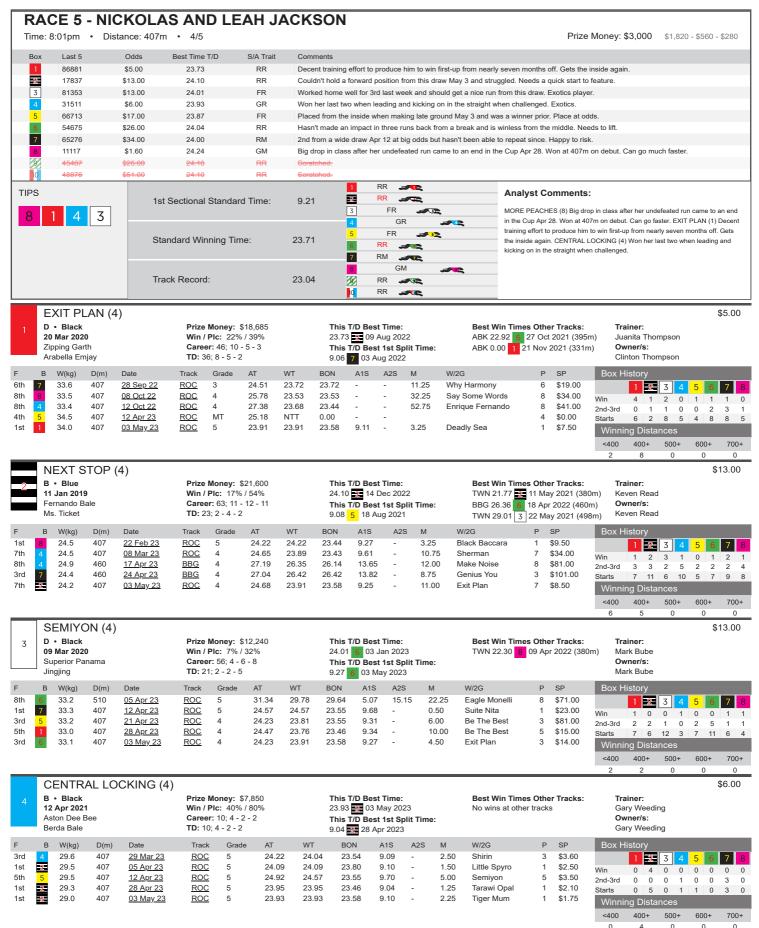

10

600+

Ω

| MY MATE'S BARNEY (                                                                                                                                                                                                                                                                                                                                                                                 | 5)                                                                                                                                                                                                                                                                                             |                                                                                                                                                                                                                                                                                                                                                                                                                              | \$41.00                                                                                                                                                                                                                                                                                                                                       |
|----------------------------------------------------------------------------------------------------------------------------------------------------------------------------------------------------------------------------------------------------------------------------------------------------------------------------------------------------------------------------------------------------|------------------------------------------------------------------------------------------------------------------------------------------------------------------------------------------------------------------------------------------------------------------------------------------------|------------------------------------------------------------------------------------------------------------------------------------------------------------------------------------------------------------------------------------------------------------------------------------------------------------------------------------------------------------------------------------------------------------------------------|-----------------------------------------------------------------------------------------------------------------------------------------------------------------------------------------------------------------------------------------------------------------------------------------------------------------------------------------------|
| 5 D • Black 16 Sep 2020 Kinloch Brae Oakvale Striker                                                                                                                                                                                                                                                                                                                                               | Prize Money: \$4,685<br>Win / Plc: 13% / 44%<br>Career: 16; 2 - 2 - 3<br>TD: 8; 0 - 1 - 2                                                                                                                                                                                                      | This T/D Best Time: 24.28                                                                                                                                                                                                                                                                                                                                                                                                    | Best Win Times Other Tracks: Trainer:  BBG 27.10                                                                                                                                                                                                                                                                                              |
| F         B         W(kg)         D(m)         Date           3rd         5         27.1         407         31 Dec 22           3rd         5         27.3         331         08 Jan 23           1st         5         27.0         331         22 Jan 23           8th         8         27.6         407         29 Mar 23           8th         5         28.6         407         28 Apr 23 | Track         Grade         AT           ROC         5         24.75           ABK         5         19.36           ABK         5         19.32           ROC         5         25.08           ROC         5         25.63                                                                   | WT BON A1S A2S M 24.28 23.80 6.50 19.26 18.86 1.50 19.32 18.91 7.13 - 0.50 24.09 23.54 9.34 - 14.00 24.22 23.46 10.09 - 20.25                                                                                                                                                                                                                                                                                                | W/2G         P         SP         Box History           Sherman         3         \$19.00           Cuban Rhythm         1         \$7.00           Flying Star         1         \$4.60           Plying Callente         8         \$16.00           Rosa's Rita         8         \$7.50           Winning Distances         <400          |
| BLUE ZEAL (5) D • Blue 15 Nov 2020 Fernando Bale Kouta And Cream                                                                                                                                                                                                                                                                                                                                   | Prize Money: \$7,950<br>Win / Plc: 18% / 45%<br>Career: 22; 4 - 2 - 4<br>TD: 1; 0 - 0 - 0                                                                                                                                                                                                      | This T/D Best Time: 25.28 1 29 Mar 2023 This T/D Best 1st Split Time: 9.52 1 29 Mar 2023                                                                                                                                                                                                                                                                                                                                     | \$13.00  Best Win Times Other Tracks: Trainer:  GDH 19.79 7 23 Feb 2023 (340m) Andrew Suli  Owner/s:  J Whittle, M Brown                                                                                                                                                                                                                      |
| F         B         W(kg)         D(m)         Date           7th         30.0         450         06 Feb 23           6th         30.4         340         19 Feb 23           1st         7         30.5         340         23 Feb 23           3rd         4         30.3         340         06 Mar 23           8th         1         30.5         407         29 Mar 23                     | MTL 5 26.28 2<br>BUL 5 19.88 11<br>GDH 5 19.79 11<br>GDH 5 20.01 11                                                                                                                                                                                                                            | 25.25 25.24 8.02 - 14.50 Na<br>19.35 19.35 3.43 - 7.50 As<br>19.79 19.37 6.56 - 4.75 Ca<br>19.79 19.49 6.55 - 3.00 Ke                                                                                                                                                                                                                                                                                                        | 22G                                                                                                                                                                                                                                                                                                                                           |
| REDEEMER'S KID (5)  D • Red Bdl 24 May 2019 My Redeemer Tomiko Kid                                                                                                                                                                                                                                                                                                                                 | Prize Money: \$12,963<br>Win / Plc: 5% / 26%<br>Career: 85; 4 - 6 - 12<br>TD: 61; 4 - 5 - 7                                                                                                                                                                                                    | This T/D Best Time: 24.13                                                                                                                                                                                                                                                                                                                                                                                                    | \$41.00  Best Win Times Other Tracks: Trainer:  No wins at other tracks Peta Boon Owner/s: Peta Boon                                                                                                                                                                                                                                          |
| F B W(kg) D(m) Date 6th 3 33.4 407 15 Mar 23 7th 3 33.5 407 22 Mar 23 7th 5 33.8 407 29 Mar 23 5th 3 33.9 407 21 Apr 23 5th 4 33.7 407 03 May 23                                                                                                                                                                                                                                                   | ROC         4         24.85           ROC         5         24.66           ROC         5         24.69           ROC         5         24.68                                                                                                                                                  | WT BON A1S A2S M  23.82 23.55 9.60 - 14.50  24.21 23.53 9.43 - 6.25  24.04 23.54 9.57 - 9.25  24.16 23.55 9.46 - 7.50  24.00 23.58 9.65 - 12.25                                                                                                                                                                                                                                                                              | W/2G         P         SP         Box History           White Like Snow         6         \$81.00           Black Baccara         7         \$19.00           Misunderstood         7         \$61.00           Prosecutor         5         \$34.00           Shian Ned         5         \$21.00           Winning Distances           <400 |
| WHITE WHALE (5)  B • Wh & Blk  12 Oct 2020                                                                                                                                                                                                                                                                                                                                                         | Prize Money: \$24,810<br>Win / Plc: 14% / 38%                                                                                                                                                                                                                                                  | This T/D Best Time:<br>24.06 1 03 May 2023                                                                                                                                                                                                                                                                                                                                                                                   | \$6.00 <b>Best Win Times Other Tracks:</b> SAN 29.71 1 21 Jul 2022 (515m) Darren Taylor                                                                                                                                                                                                                                                       |
| Mepunga Blazer<br>Mepunga Molly                                                                                                                                                                                                                                                                                                                                                                    | Career: 37; 5 - 4 - 5<br>TD: 1; 0 - 1 - 0                                                                                                                                                                                                                                                      | This T/D Best 1st Split Time: 9.24 1 03 May 2023                                                                                                                                                                                                                                                                                                                                                                             | MEA 30.30 at 01 Oct 2022 (525m)  Owner/s: Tom Falzon                                                                                                                                                                                                                                                                                          |
| Mepunga Blazer                                                                                                                                                                                                                                                                                                                                                                                     | Career: 37; 5 - 4 - 5 TD: 1; 0 - 1 - 0  Track Grade AT W ABK 5 23.43 2: ROC 4 30.53 36 ROC 4 30.80 2: BBG 5 31.11 36                                                                                                                                                                           | This T/D Best 1st Split Time:                                                                                                                                                                                                                                                                                                                                                                                                |                                                                                                                                                                                                                                                                                                                                               |
| Mepunga Blazer Mepunga Molly           F         B         W(kg)         D(m)         Date           6th         5         27.6         395         13 Mar 23           3rd         5         27.9         510         22 Mar 23           5th         8         28.3         510         29 Mar 23           6th         8         28.2         531         03 Apr 23                             | Career: 37; 5 - 4 - 5 TD: 1; 0 - 1 - 0  Track Grade AT W ABK 5 23.43 2: ROC 4 30.53 36 ROC 4 30.80 2: BBG 5 31.11 36                                                                                                                                                                           | This T/D Best 1st Split Time: 9.24 1 03 May 2023  WT BON A1S A2S M 22.79 22.79 10.94 - 9.25 30.20 29.66 4.87 14.98 4.75 29.69 29.69 4.96 15.31 15.75 30.50 30.50 4.85 17.72 8.75                                                                                                                                                                                                                                             | W/2G                                                                                                                                                                                                                                                                                                                                          |
| Mepunga Blazer<br>Mepunga Molly  F B W(kg) D(m) Date  6th 5 27.6 395 13 Mar 23  3rd ₹ 27.9 510 22 Mar 23  5th 8 28.3 510 29 Mar 23  6th 8 28.2 531 03 Apr 23  2nd 1 28.0 407 03 May 23  BABY THOR (5)  D • Black  07 Aug 2020  Dyna Double One                                                                                                                                                     | Career: 37; 5 - 4 - 5 TD: 1; 0 - 1 - 0  Track Grade AT W ABK 5 23.43 2: ROC 4 30.53 3 ROC 4 30.80 2: BBG 5 31.11 3 ROC 5 24.06 2:  Prize Money: \$11,265 Win / Plc: 5% / 25% Career: 55; 3 - 8 - 3 TD: 24; 2 - 6 - 2  Track Grade AT W ROC 5 31.00 2 ROC 5 24.68 2 ROC 5 24.68 2 ROC 5 24.88 2 | This T/D Best 1st Split Time: 9.24 1 03 May 2023  WT BON A1S A2S M 22.79 22.79 10.94 - 9.25 30.20 29.66 4.87 14.98 4.75 29.69 29.69 4.96 15.31 15.75 30.50 30.50 4.85 17.72 8.75 24.03 23.58 9.24 - 0.50  This T/D Best Time: 24.19 8 11 Jan 2023 This T/D Best 1st Split Time:                                                                                                                                              | W/2G                                                                                                                                                                                                                                                                                                                                          |
| Mepunga Blazer Mepunga Molly  F B W(kg) D(m) Date  6th 5 27.6 395 13 Mar 23  3rd                                                                                                                                                                                                                                                                                                                   | Career: 37; 5 - 4 - 5 TD: 1; 0 - 1 - 0  Track Grade AT W ABK 5 23.43 2: ROC 4 30.53 3 ROC 4 30.80 2: BBG 5 31.11 3 ROC 5 24.06 2:  Prize Money: \$11,265 Win / Plc: 5% / 25% Career: 55; 3 - 8 - 3 TD: 24; 2 - 6 - 2  Track Grade AT W ROC 5 31.00 2 ROC 5 24.68 2 ROC 5 24.68 2 ROC 5 24.88 2 | This T/D Best 1st Split Time: 9.24 1 03 May 2023  WT BON A1S A2S M 22.79 22.79 10.94 - 9.25 30.20 29.66 4.87 14.98 4.75 29.69 29.69 4.96 15.31 15.75 30.50 30.50 4.85 17.72 8.75 24.03 23.58 9.24 - 0.50  This T/D Best Time: 24.19 8 11 Jan 2023 This T/D Best 1st Split Time: 9.21 1 05 Nov 2022  WT BON A1S A2S M 29.91 29.64 4.96 15.24 15.50 24.14 23.55 9.60 - 7.75 25.46 24.74 14.59 - 19.75 23.95 23.46 9.52 - 19.75 | W/2G                                                                                                                                                                                                                                                                                                                                          |