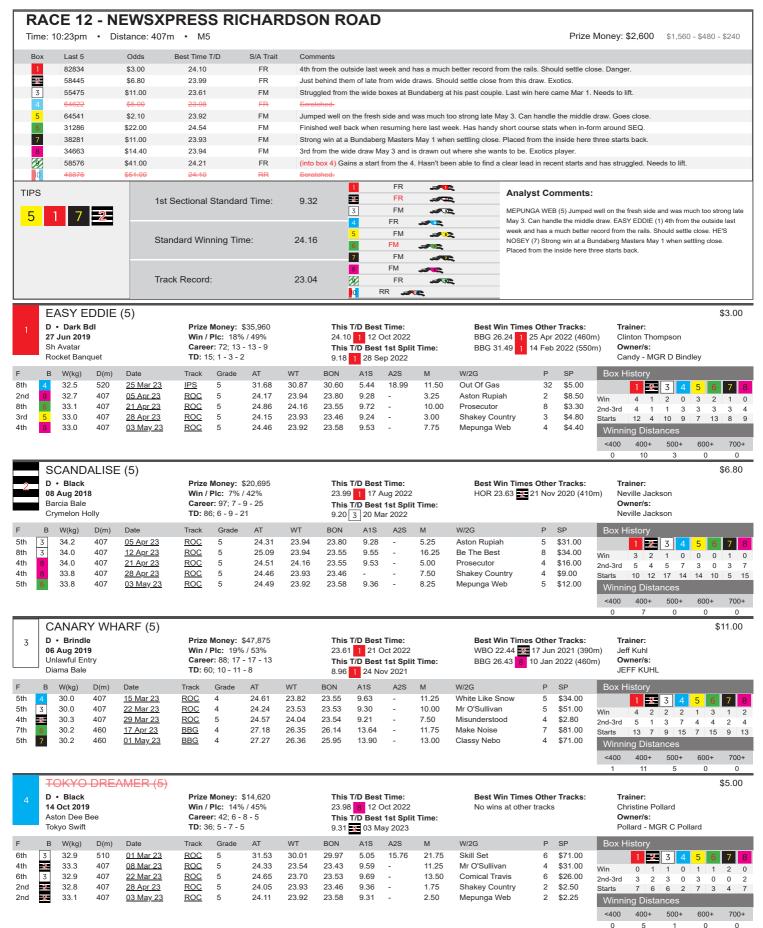

10

600+

Ω

| MY MATE'S BARNEY (                                                                                                                                                                                                                                                                                                                                                                                 | 5)                                                                                                                                                                                                                                                                                             |                                                                                                                                                                                                                                                                                                                                                                                                                              | \$41.00                                                                                                                                                                                                                                                                                                                                       |
|----------------------------------------------------------------------------------------------------------------------------------------------------------------------------------------------------------------------------------------------------------------------------------------------------------------------------------------------------------------------------------------------------|------------------------------------------------------------------------------------------------------------------------------------------------------------------------------------------------------------------------------------------------------------------------------------------------|------------------------------------------------------------------------------------------------------------------------------------------------------------------------------------------------------------------------------------------------------------------------------------------------------------------------------------------------------------------------------------------------------------------------------|-----------------------------------------------------------------------------------------------------------------------------------------------------------------------------------------------------------------------------------------------------------------------------------------------------------------------------------------------|
| 5 D • Black 16 Sep 2020 Kinloch Brae Oakvale Striker                                                                                                                                                                                                                                                                                                                                               | Prize Money: \$4,685<br>Win / Plc: 13% / 44%<br>Career: 16; 2 - 2 - 3<br>TD: 8; 0 - 1 - 2                                                                                                                                                                                                      | This T/D Best Time: 24.28                                                                                                                                                                                                                                                                                                                                                                                                    | Best Win Times Other Tracks: Trainer:  BBG 27.10                                                                                                                                                                                                                                                                                              |
| F         B         W(kg)         D(m)         Date           3rd         5         27.1         407         31 Dec 22           3rd         5         27.3         331         08 Jan 23           1st         5         27.0         331         22 Jan 23           8th         8         27.6         407         29 Mar 23           8th         5         28.6         407         28 Apr 23 | Track         Grade         AT           ROC         5         24.75           ABK         5         19.36           ABK         5         19.32           ROC         5         25.08           ROC         5         25.63                                                                   | WT BON A1S A2S M 24.28 23.80 6.50 19.26 18.86 1.50 19.32 18.91 7.13 - 0.50 24.09 23.54 9.34 - 14.00 24.22 23.46 10.09 - 20.25                                                                                                                                                                                                                                                                                                | W/2G         P         SP         Box History           Sherman         3         \$19.00           Cuban Rhythm         1         \$7.00           Flying Star         1         \$4.60           Plying Callente         8         \$16.00           Rosa's Rita         8         \$7.50           Winning Distances         <400          |
| BLUE ZEAL (5) D • Blue 15 Nov 2020 Fernando Bale Kouta And Cream                                                                                                                                                                                                                                                                                                                                   | Prize Money: \$7,950<br>Win / Plc: 18% / 45%<br>Career: 22; 4 - 2 - 4<br>TD: 1; 0 - 0 - 0                                                                                                                                                                                                      | This T/D Best Time: 25.28 1 29 Mar 2023 This T/D Best 1st Split Time: 9.52 1 29 Mar 2023                                                                                                                                                                                                                                                                                                                                     | \$13.00  Best Win Times Other Tracks: Trainer:  GDH 19.79 7 23 Feb 2023 (340m) Andrew Suli  Owner/s:  J Whittle, M Brown                                                                                                                                                                                                                      |
| F         B         W(kg)         D(m)         Date           7th         30.0         450         06 Feb 23           6th         30.4         340         19 Feb 23           1st         7         30.5         340         23 Feb 23           3rd         4         30.3         340         06 Mar 23           8th         1         30.5         407         29 Mar 23                     | MTL 5 26.28 2<br>BUL 5 19.88 11<br>GDH 5 19.79 11<br>GDH 5 20.01 11                                                                                                                                                                                                                            | 25.25 25.24 8.02 - 14.50 Na<br>19.35 19.35 3.43 - 7.50 As<br>19.79 19.37 6.56 - 4.75 Ca<br>19.79 19.49 6.55 - 3.00 Ke                                                                                                                                                                                                                                                                                                        | 22G                                                                                                                                                                                                                                                                                                                                           |
| REDEEMER'S KID (5)  D • Red Bdl 24 May 2019 My Redeemer Tomiko Kid                                                                                                                                                                                                                                                                                                                                 | Prize Money: \$12,963<br>Win / Plc: 5% / 26%<br>Career: 85; 4 - 6 - 12<br>TD: 61; 4 - 5 - 7                                                                                                                                                                                                    | This T/D Best Time: 24.13                                                                                                                                                                                                                                                                                                                                                                                                    | \$41.00  Best Win Times Other Tracks: Trainer:  No wins at other tracks Peta Boon Owner/s: Peta Boon                                                                                                                                                                                                                                          |
| F B W(kg) D(m) Date 6th 3 33.4 407 15 Mar 23 7th 3 33.5 407 22 Mar 23 7th 5 33.8 407 29 Mar 23 5th 3 33.9 407 21 Apr 23 5th 4 33.7 407 03 May 23                                                                                                                                                                                                                                                   | ROC         4         24.85           ROC         5         24.66           ROC         5         24.69           ROC         5         24.68                                                                                                                                                  | WT BON A1S A2S M  23.82 23.55 9.60 - 14.50  24.21 23.53 9.43 - 6.25  24.04 23.54 9.57 - 9.25  24.16 23.55 9.46 - 7.50  24.00 23.58 9.65 - 12.25                                                                                                                                                                                                                                                                              | W/2G         P         SP         Box History           White Like Snow         6         \$81.00           Black Baccara         7         \$19.00           Misunderstood         7         \$61.00           Prosecutor         5         \$34.00           Shian Ned         5         \$21.00           Winning Distances           <400 |
| WHITE WHALE (5)  B • Wh & Blk  12 Oct 2020                                                                                                                                                                                                                                                                                                                                                         | Prize Money: \$24,810<br>Win / Plc: 14% / 38%                                                                                                                                                                                                                                                  | This T/D Best Time:<br>24.06 1 03 May 2023                                                                                                                                                                                                                                                                                                                                                                                   | \$6.00 <b>Best Win Times Other Tracks:</b> SAN 29.71 1 21 Jul 2022 (515m) Darren Taylor                                                                                                                                                                                                                                                       |
| Mepunga Blazer<br>Mepunga Molly                                                                                                                                                                                                                                                                                                                                                                    | Career: 37; 5 - 4 - 5<br>TD: 1; 0 - 1 - 0                                                                                                                                                                                                                                                      | This T/D Best 1st Split Time: 9.24 1 03 May 2023                                                                                                                                                                                                                                                                                                                                                                             | MEA 30.30 at 01 Oct 2022 (525m)  Owner/s: Tom Falzon                                                                                                                                                                                                                                                                                          |
| Mepunga Blazer                                                                                                                                                                                                                                                                                                                                                                                     | Career: 37; 5 - 4 - 5 TD: 1; 0 - 1 - 0  Track Grade AT W ABK 5 23.43 2: ROC 4 30.53 36 ROC 4 30.80 2: BBG 5 31.11 36                                                                                                                                                                           | This T/D Best 1st Split Time:                                                                                                                                                                                                                                                                                                                                                                                                |                                                                                                                                                                                                                                                                                                                                               |
| Mepunga Blazer Mepunga Molly           F         B         W(kg)         D(m)         Date           6th         5         27.6         395         13 Mar 23           3rd         5         27.9         510         22 Mar 23           5th         8         28.3         510         29 Mar 23           6th         8         28.2         531         03 Apr 23                             | Career: 37; 5 - 4 - 5 TD: 1; 0 - 1 - 0  Track Grade AT W ABK 5 23.43 2: ROC 4 30.53 36 ROC 4 30.80 2: BBG 5 31.11 36                                                                                                                                                                           | This T/D Best 1st Split Time: 9.24 1 03 May 2023  WT BON A1S A2S M 22.79 22.79 10.94 - 9.25 30.20 29.66 4.87 14.98 4.75 29.69 29.69 4.96 15.31 15.75 30.50 30.50 4.85 17.72 8.75                                                                                                                                                                                                                                             | W/2G                                                                                                                                                                                                                                                                                                                                          |
| Mepunga Blazer<br>Mepunga Molly  F B W(kg) D(m) Date  6th 5 27.6 395 13 Mar 23  3rd ₹ 27.9 510 22 Mar 23  5th 8 28.3 510 29 Mar 23  6th 8 28.2 531 03 Apr 23  2nd 1 28.0 407 03 May 23  BABY THOR (5)  D • Black  07 Aug 2020  Dyna Double One                                                                                                                                                     | Career: 37; 5 - 4 - 5 TD: 1; 0 - 1 - 0  Track Grade AT W ABK 5 23.43 2: ROC 4 30.53 3 ROC 4 30.80 2: BBG 5 31.11 3 ROC 5 24.06 2:  Prize Money: \$11,265 Win / Plc: 5% / 25% Career: 55; 3 - 8 - 3 TD: 24; 2 - 6 - 2  Track Grade AT W ROC 5 31.00 2 ROC 5 24.68 2 ROC 5 24.68 2 ROC 5 24.88 2 | This T/D Best 1st Split Time: 9.24 1 03 May 2023  WT BON A1S A2S M 22.79 22.79 10.94 - 9.25 30.20 29.66 4.87 14.98 4.75 29.69 29.69 4.96 15.31 15.75 30.50 30.50 4.85 17.72 8.75 24.03 23.58 9.24 - 0.50  This T/D Best Time: 24.19 8 11 Jan 2023 This T/D Best 1st Split Time:                                                                                                                                              | W/2G                                                                                                                                                                                                                                                                                                                                          |
| Mepunga Blazer Mepunga Molly  F B W(kg) D(m) Date  6th 5 27.6 395 13 Mar 23  3rd                                                                                                                                                                                                                                                                                                                   | Career: 37; 5 - 4 - 5 TD: 1; 0 - 1 - 0  Track Grade AT W ABK 5 23.43 2: ROC 4 30.53 3 ROC 4 30.80 2: BBG 5 31.11 3 ROC 5 24.06 2:  Prize Money: \$11,265 Win / Plc: 5% / 25% Career: 55; 3 - 8 - 3 TD: 24; 2 - 6 - 2  Track Grade AT W ROC 5 31.00 2 ROC 5 24.68 2 ROC 5 24.68 2 ROC 5 24.88 2 | This T/D Best 1st Split Time: 9.24 1 03 May 2023  WT BON A1S A2S M 22.79 22.79 10.94 - 9.25 30.20 29.66 4.87 14.98 4.75 29.69 29.69 4.96 15.31 15.75 30.50 30.50 4.85 17.72 8.75 24.03 23.58 9.24 - 0.50  This T/D Best Time: 24.19 8 11 Jan 2023 This T/D Best 1st Split Time: 9.21 1 05 Nov 2022  WT BON A1S A2S M 29.91 29.64 4.96 15.24 15.50 24.14 23.55 9.60 - 7.75 25.46 24.74 14.59 - 19.75 23.95 23.46 9.52 - 19.75 | W/2G                                                                                                                                                                                                                                                                                                                                          |