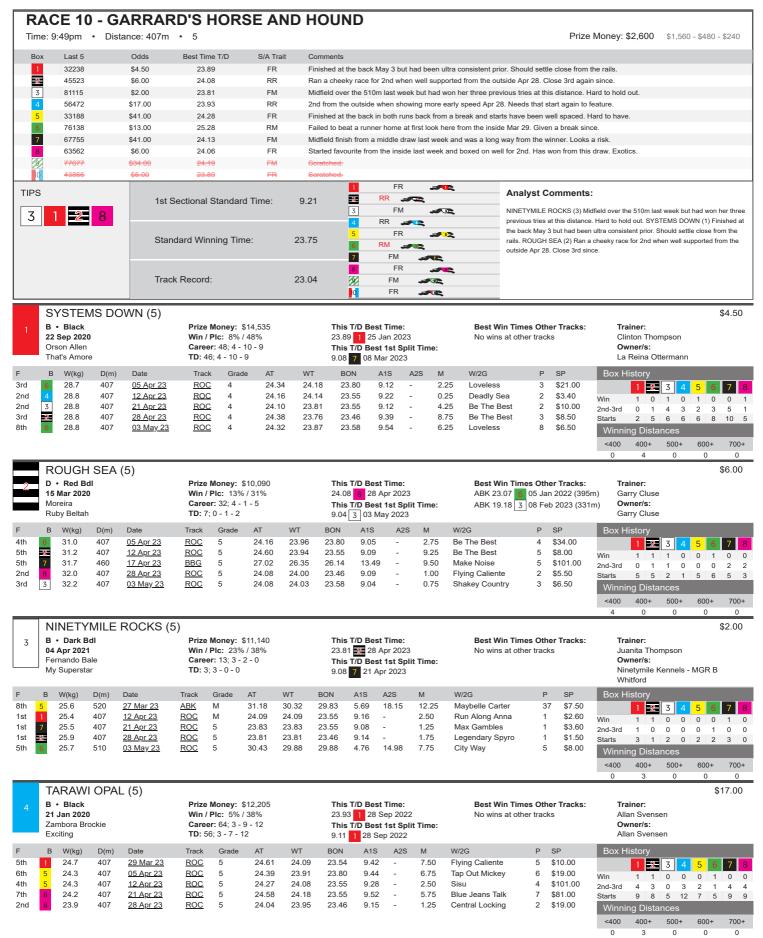

М

ROC

**BBG** 

8th

30.1

30.1

407

315

12 Apr 23

01 May 23

25.27

19.72

23.55

18.14

9.42

5.91

17.25

22.50

Legendary Spyro

Penny Daze

24.06

18.14

\$101.00

<400

400+

500+

600+

700+

\$34.00

<400

400+

500+

600+

<400

0

400+

500+

0

600+

0

700+

<400

400+

500+

600+

<400

400+

500+

600+

<400

400+

500+

600+

<400

400+

500+

10

600+

Ω

| MY MATE'S BARNEY (                                                                                                                                                                                                                                                                                                                                                                                 | 5)                                                                                                                                                                                                                                                                                             |                                                                                                                                                                                                                                                                                                                                                                                                                              | \$41.00                                                                                                                                                                                                                                                                                                                                       |
|----------------------------------------------------------------------------------------------------------------------------------------------------------------------------------------------------------------------------------------------------------------------------------------------------------------------------------------------------------------------------------------------------|------------------------------------------------------------------------------------------------------------------------------------------------------------------------------------------------------------------------------------------------------------------------------------------------|------------------------------------------------------------------------------------------------------------------------------------------------------------------------------------------------------------------------------------------------------------------------------------------------------------------------------------------------------------------------------------------------------------------------------|-----------------------------------------------------------------------------------------------------------------------------------------------------------------------------------------------------------------------------------------------------------------------------------------------------------------------------------------------|
| 5 D • Black 16 Sep 2020 Kinloch Brae Oakvale Striker                                                                                                                                                                                                                                                                                                                                               | Prize Money: \$4,685<br>Win / Plc: 13% / 44%<br>Career: 16; 2 - 2 - 3<br>TD: 8; 0 - 1 - 2                                                                                                                                                                                                      | This T/D Best Time: 24.28                                                                                                                                                                                                                                                                                                                                                                                                    | Best Win Times Other Tracks: Trainer:  BBG 27.10                                                                                                                                                                                                                                                                                              |
| F         B         W(kg)         D(m)         Date           3rd         5         27.1         407         31 Dec 22           3rd         5         27.3         331         08 Jan 23           1st         5         27.0         331         22 Jan 23           8th         8         27.6         407         29 Mar 23           8th         5         28.6         407         28 Apr 23 | Track         Grade         AT           ROC         5         24.75           ABK         5         19.36           ABK         5         19.32           ROC         5         25.08           ROC         5         25.63                                                                   | WT BON A1S A2S M 24.28 23.80 6.50 19.26 18.86 1.50 19.32 18.91 7.13 - 0.50 24.09 23.54 9.34 - 14.00 24.22 23.46 10.09 - 20.25                                                                                                                                                                                                                                                                                                | W/2G         P         SP         Box History           Sherman         3         \$19.00           Cuban Rhythm         1         \$7.00           Flying Star         1         \$4.60           Plying Callente         8         \$16.00           Rosa's Rita         8         \$7.50           Winning Distances         <400          |
| BLUE ZEAL (5) D • Blue 15 Nov 2020 Fernando Bale Kouta And Cream                                                                                                                                                                                                                                                                                                                                   | Prize Money: \$7,950<br>Win / Plc: 18% / 45%<br>Career: 22; 4 - 2 - 4<br>TD: 1; 0 - 0 - 0                                                                                                                                                                                                      | This T/D Best Time: 25.28 1 29 Mar 2023 This T/D Best 1st Split Time: 9.52 1 29 Mar 2023                                                                                                                                                                                                                                                                                                                                     | \$13.00  Best Win Times Other Tracks: Trainer:  GDH 19.79 7 23 Feb 2023 (340m) Andrew Suli  Owner/s:  J Whittle, M Brown                                                                                                                                                                                                                      |
| F         B         W(kg)         D(m)         Date           7th         30.0         450         06 Feb 23           6th         30.4         340         19 Feb 23           1st         7         30.5         340         23 Feb 23           3rd         4         30.3         340         06 Mar 23           8th         1         30.5         407         29 Mar 23                     | MTL 5 26.28 2<br>BUL 5 19.88 11<br>GDH 5 19.79 11<br>GDH 5 20.01 11                                                                                                                                                                                                                            | 25.25 25.24 8.02 - 14.50 Na<br>19.35 19.35 3.43 - 7.50 As<br>19.79 19.37 6.56 - 4.75 Ca<br>19.79 19.49 6.55 - 3.00 Ke                                                                                                                                                                                                                                                                                                        | 22G                                                                                                                                                                                                                                                                                                                                           |
| REDEEMER'S KID (5)  D • Red Bdl 24 May 2019 My Redeemer Tomiko Kid                                                                                                                                                                                                                                                                                                                                 | Prize Money: \$12,963<br>Win / Plc: 5% / 26%<br>Career: 85; 4 - 6 - 12<br>TD: 61; 4 - 5 - 7                                                                                                                                                                                                    | This T/D Best Time: 24.13                                                                                                                                                                                                                                                                                                                                                                                                    | \$41.00  Best Win Times Other Tracks: Trainer:  No wins at other tracks Peta Boon Owner/s: Peta Boon                                                                                                                                                                                                                                          |
| F B W(kg) D(m) Date 6th 3 33.4 407 15 Mar 23 7th 3 33.5 407 22 Mar 23 7th 5 33.8 407 29 Mar 23 5th 3 33.9 407 21 Apr 23 5th 4 33.7 407 03 May 23                                                                                                                                                                                                                                                   | ROC         4         24.85           ROC         5         24.66           ROC         5         24.69           ROC         5         24.68                                                                                                                                                  | WT BON A1S A2S M  23.82 23.55 9.60 - 14.50  24.21 23.53 9.43 - 6.25  24.04 23.54 9.57 - 9.25  24.16 23.55 9.46 - 7.50  24.00 23.58 9.65 - 12.25                                                                                                                                                                                                                                                                              | W/2G         P         SP         Box History           White Like Snow         6         \$81.00           Black Baccara         7         \$19.00           Misunderstood         7         \$61.00           Prosecutor         5         \$34.00           Shian Ned         5         \$21.00           Winning Distances           <400 |
| WHITE WHALE (5)  B • Wh & Blk  12 Oct 2020                                                                                                                                                                                                                                                                                                                                                         | Prize Money: \$24,810<br>Win / Plc: 14% / 38%                                                                                                                                                                                                                                                  | This T/D Best Time:<br>24.06 1 03 May 2023                                                                                                                                                                                                                                                                                                                                                                                   | \$6.00 <b>Best Win Times Other Tracks:</b> SAN 29.71 1 21 Jul 2022 (515m) Darren Taylor                                                                                                                                                                                                                                                       |
| Mepunga Blazer<br>Mepunga Molly                                                                                                                                                                                                                                                                                                                                                                    | Career: 37; 5 - 4 - 5<br>TD: 1; 0 - 1 - 0                                                                                                                                                                                                                                                      | This T/D Best 1st Split Time: 9.24 1 03 May 2023                                                                                                                                                                                                                                                                                                                                                                             | MEA 30.30 at 01 Oct 2022 (525m)  Owner/s: Tom Falzon                                                                                                                                                                                                                                                                                          |
| Mepunga Blazer                                                                                                                                                                                                                                                                                                                                                                                     | Career: 37; 5 - 4 - 5 TD: 1; 0 - 1 - 0  Track Grade AT W ABK 5 23.43 2: ROC 4 30.53 36 ROC 4 30.80 2: BBG 5 31.11 36                                                                                                                                                                           | This T/D Best 1st Split Time:                                                                                                                                                                                                                                                                                                                                                                                                |                                                                                                                                                                                                                                                                                                                                               |
| Mepunga Blazer Mepunga Molly           F         B         W(kg)         D(m)         Date           6th         5         27.6         395         13 Mar 23           3rd         5         27.9         510         22 Mar 23           5th         8         28.3         510         29 Mar 23           6th         8         28.2         531         03 Apr 23                             | Career: 37; 5 - 4 - 5 TD: 1; 0 - 1 - 0  Track Grade AT W ABK 5 23.43 2: ROC 4 30.53 36 ROC 4 30.80 2: BBG 5 31.11 36                                                                                                                                                                           | This T/D Best 1st Split Time: 9.24 1 03 May 2023  WT BON A1S A2S M 22.79 22.79 10.94 - 9.25 30.20 29.66 4.87 14.98 4.75 29.69 29.69 4.96 15.31 15.75 30.50 30.50 4.85 17.72 8.75                                                                                                                                                                                                                                             | W/2G                                                                                                                                                                                                                                                                                                                                          |
| Mepunga Blazer<br>Mepunga Molly  F B W(kg) D(m) Date  6th 5 27.6 395 13 Mar 23  3rd ₹ 27.9 510 22 Mar 23  5th 8 28.3 510 29 Mar 23  6th 8 28.2 531 03 Apr 23  2nd 1 28.0 407 03 May 23  BABY THOR (5)  D • Black  07 Aug 2020  Dyna Double One                                                                                                                                                     | Career: 37; 5 - 4 - 5 TD: 1; 0 - 1 - 0  Track Grade AT W ABK 5 23.43 2: ROC 4 30.53 3 ROC 4 30.80 2: BBG 5 31.11 3 ROC 5 24.06 2:  Prize Money: \$11,265 Win / Plc: 5% / 25% Career: 55; 3 - 8 - 3 TD: 24; 2 - 6 - 2  Track Grade AT W ROC 5 31.00 2 ROC 5 24.68 2 ROC 5 24.68 2 ROC 5 24.88 2 | This T/D Best 1st Split Time: 9.24 1 03 May 2023  WT BON A1S A2S M 22.79 22.79 10.94 - 9.25 30.20 29.66 4.87 14.98 4.75 29.69 29.69 4.96 15.31 15.75 30.50 30.50 4.85 17.72 8.75 24.03 23.58 9.24 - 0.50  This T/D Best Time: 24.19 8 11 Jan 2023 This T/D Best 1st Split Time:                                                                                                                                              | W/2G                                                                                                                                                                                                                                                                                                                                          |
| Mepunga Blazer Mepunga Molly  F B W(kg) D(m) Date  6th 5 27.6 395 13 Mar 23  3rd                                                                                                                                                                                                                                                                                                                   | Career: 37; 5 - 4 - 5 TD: 1; 0 - 1 - 0  Track Grade AT W ABK 5 23.43 2: ROC 4 30.53 3 ROC 4 30.80 2: BBG 5 31.11 3 ROC 5 24.06 2:  Prize Money: \$11,265 Win / Plc: 5% / 25% Career: 55; 3 - 8 - 3 TD: 24; 2 - 6 - 2  Track Grade AT W ROC 5 31.00 2 ROC 5 24.68 2 ROC 5 24.68 2 ROC 5 24.88 2 | This T/D Best 1st Split Time: 9.24 1 03 May 2023  WT BON A1S A2S M 22.79 22.79 10.94 - 9.25 30.20 29.66 4.87 14.98 4.75 29.69 29.69 4.96 15.31 15.75 30.50 30.50 4.85 17.72 8.75 24.03 23.58 9.24 - 0.50  This T/D Best Time: 24.19 8 11 Jan 2023 This T/D Best 1st Split Time: 9.21 1 05 Nov 2022  WT BON A1S A2S M 29.91 29.64 4.96 15.24 15.50 24.14 23.55 9.60 - 7.75 25.46 24.74 14.59 - 19.75 23.95 23.46 9.52 - 19.75 | W/2G                                                                                                                                                                                                                                                                                                                                          |

407

28 Apr 23

03 May 23

31.3

31.2

6th 7

5

ROC

24.22

25.02

9.60

23.46

Rosa's Rita

11.50

\$71.00

Starts

<400

400+

500+

0

600+

0

700+

0