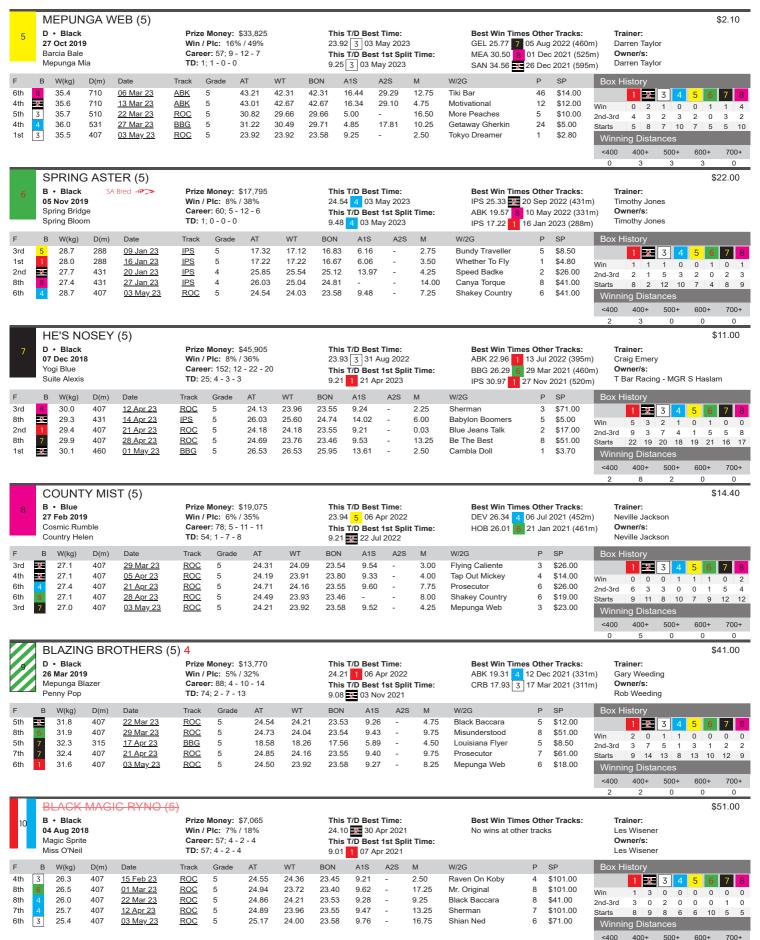

10

600+

Ω

| MY MATE'S BARNEY (                                                                                                                                                                                                                                                                                                                                                                                 | 5)                                                                                                                                                                                                                                                                                             |                                                                                                                                                                                                                                                                                                                                                                                                                              | \$41.00                                                                                                                                                                                                                                                                                                                                       |
|----------------------------------------------------------------------------------------------------------------------------------------------------------------------------------------------------------------------------------------------------------------------------------------------------------------------------------------------------------------------------------------------------|------------------------------------------------------------------------------------------------------------------------------------------------------------------------------------------------------------------------------------------------------------------------------------------------|------------------------------------------------------------------------------------------------------------------------------------------------------------------------------------------------------------------------------------------------------------------------------------------------------------------------------------------------------------------------------------------------------------------------------|-----------------------------------------------------------------------------------------------------------------------------------------------------------------------------------------------------------------------------------------------------------------------------------------------------------------------------------------------|
| 5 D • Black 16 Sep 2020 Kinloch Brae Oakvale Striker                                                                                                                                                                                                                                                                                                                                               | Prize Money: \$4,685<br>Win / Plc: 13% / 44%<br>Career: 16; 2 - 2 - 3<br>TD: 8; 0 - 1 - 2                                                                                                                                                                                                      | This T/D Best Time: 24.28                                                                                                                                                                                                                                                                                                                                                                                                    | Best Win Times Other Tracks: Trainer:  BBG 27.10                                                                                                                                                                                                                                                                                              |
| F         B         W(kg)         D(m)         Date           3rd         5         27.1         407         31 Dec 22           3rd         5         27.3         331         08 Jan 23           1st         5         27.0         331         22 Jan 23           8th         8         27.6         407         29 Mar 23           8th         5         28.6         407         28 Apr 23 | Track         Grade         AT           ROC         5         24.75           ABK         5         19.36           ABK         5         19.32           ROC         5         25.08           ROC         5         25.63                                                                   | WT BON A1S A2S M 24.28 23.80 6.50 19.26 18.86 1.50 19.32 18.91 7.13 - 0.50 24.09 23.54 9.34 - 14.00 24.22 23.46 10.09 - 20.25                                                                                                                                                                                                                                                                                                | W/2G         P         SP         Box History           Sherman         3         \$19.00           Cuban Rhythm         1         \$7.00           Flying Star         1         \$4.60           Plying Callente         8         \$16.00           Rosa's Rita         8         \$7.50           Winning Distances         <400          |
| BLUE ZEAL (5) D • Blue 15 Nov 2020 Fernando Bale Kouta And Cream                                                                                                                                                                                                                                                                                                                                   | Prize Money: \$7,950<br>Win / Plc: 18% / 45%<br>Career: 22; 4 - 2 - 4<br>TD: 1; 0 - 0 - 0                                                                                                                                                                                                      | This T/D Best Time: 25.28 1 29 Mar 2023 This T/D Best 1st Split Time: 9.52 1 29 Mar 2023                                                                                                                                                                                                                                                                                                                                     | \$13.00  Best Win Times Other Tracks: Trainer:  GDH 19.79 7 23 Feb 2023 (340m) Andrew Suli  Owner/s:  J Whittle, M Brown                                                                                                                                                                                                                      |
| F         B         W(kg)         D(m)         Date           7th         30.0         450         06 Feb 23           6th         30.4         340         19 Feb 23           1st         7         30.5         340         23 Feb 23           3rd         4         30.3         340         06 Mar 23           8th         1         30.5         407         29 Mar 23                     | MTL 5 26.28 2<br>BUL 5 19.88 11<br>GDH 5 19.79 11<br>GDH 5 20.01 11                                                                                                                                                                                                                            | 25.25 25.24 8.02 - 14.50 Na<br>19.35 19.35 3.43 - 7.50 As<br>19.79 19.37 6.56 - 4.75 Ca<br>19.79 19.49 6.55 - 3.00 Ke                                                                                                                                                                                                                                                                                                        | 22G                                                                                                                                                                                                                                                                                                                                           |
| REDEEMER'S KID (5)  D • Red Bdl 24 May 2019 My Redeemer Tomiko Kid                                                                                                                                                                                                                                                                                                                                 | Prize Money: \$12,963<br>Win / Plc: 5% / 26%<br>Career: 85; 4 - 6 - 12<br>TD: 61; 4 - 5 - 7                                                                                                                                                                                                    | This T/D Best Time: 24.13                                                                                                                                                                                                                                                                                                                                                                                                    | \$41.00  Best Win Times Other Tracks: Trainer:  No wins at other tracks Peta Boon Owner/s: Peta Boon                                                                                                                                                                                                                                          |
| F B W(kg) D(m) Date 6th 3 33.4 407 15 Mar 23 7th 3 33.5 407 22 Mar 23 7th 5 33.8 407 29 Mar 23 5th 3 33.9 407 21 Apr 23 5th 4 33.7 407 03 May 23                                                                                                                                                                                                                                                   | ROC         4         24.85           ROC         5         24.66           ROC         5         24.69           ROC         5         24.68                                                                                                                                                  | WT BON A1S A2S M  23.82 23.55 9.60 - 14.50  24.21 23.53 9.43 - 6.25  24.04 23.54 9.57 - 9.25  24.16 23.55 9.46 - 7.50  24.00 23.58 9.65 - 12.25                                                                                                                                                                                                                                                                              | W/2G         P         SP         Box History           White Like Snow         6         \$81.00           Black Baccara         7         \$19.00           Misunderstood         7         \$61.00           Prosecutor         5         \$34.00           Shian Ned         5         \$21.00           Winning Distances           <400 |
| WHITE WHALE (5)  B • Wh & Blk  12 Oct 2020                                                                                                                                                                                                                                                                                                                                                         | Prize Money: \$24,810<br>Win / Plc: 14% / 38%                                                                                                                                                                                                                                                  | This T/D Best Time:<br>24.06 1 03 May 2023                                                                                                                                                                                                                                                                                                                                                                                   | \$6.00 <b>Best Win Times Other Tracks:</b> SAN 29.71 1 21 Jul 2022 (515m) Darren Taylor                                                                                                                                                                                                                                                       |
| Mepunga Blazer<br>Mepunga Molly                                                                                                                                                                                                                                                                                                                                                                    | Career: 37; 5 - 4 - 5<br>TD: 1; 0 - 1 - 0                                                                                                                                                                                                                                                      | This T/D Best 1st Split Time: 9.24 1 03 May 2023                                                                                                                                                                                                                                                                                                                                                                             | MEA 30.30 at 01 Oct 2022 (525m)  Owner/s: Tom Falzon                                                                                                                                                                                                                                                                                          |
| Mepunga Blazer                                                                                                                                                                                                                                                                                                                                                                                     | Career: 37; 5 - 4 - 5 TD: 1; 0 - 1 - 0  Track Grade AT W ABK 5 23.43 2: ROC 4 30.53 36 ROC 4 30.80 2: BBG 5 31.11 36                                                                                                                                                                           | This T/D Best 1st Split Time:                                                                                                                                                                                                                                                                                                                                                                                                |                                                                                                                                                                                                                                                                                                                                               |
| Mepunga Blazer Mepunga Molly           F         B         W(kg)         D(m)         Date           6th         5         27.6         395         13 Mar 23           3rd         5         27.9         510         22 Mar 23           5th         8         28.3         510         29 Mar 23           6th         8         28.2         531         03 Apr 23                             | Career: 37; 5 - 4 - 5 TD: 1; 0 - 1 - 0  Track Grade AT W ABK 5 23.43 2: ROC 4 30.53 36 ROC 4 30.80 2: BBG 5 31.11 36                                                                                                                                                                           | This T/D Best 1st Split Time: 9.24 1 03 May 2023  WT BON A1S A2S M 22.79 22.79 10.94 - 9.25 30.20 29.66 4.87 14.98 4.75 29.69 29.69 4.96 15.31 15.75 30.50 30.50 4.85 17.72 8.75                                                                                                                                                                                                                                             | W/2G                                                                                                                                                                                                                                                                                                                                          |
| Mepunga Blazer<br>Mepunga Molly  F B W(kg) D(m) Date  6th 5 27.6 395 13 Mar 23  3rd ₹ 27.9 510 22 Mar 23  5th 8 28.3 510 29 Mar 23  6th 8 28.2 531 03 Apr 23  2nd 1 28.0 407 03 May 23  BABY THOR (5)  D • Black  07 Aug 2020  Dyna Double One                                                                                                                                                     | Career: 37; 5 - 4 - 5 TD: 1; 0 - 1 - 0  Track Grade AT W ABK 5 23.43 2: ROC 4 30.53 3 ROC 4 30.80 2: BBG 5 31.11 3 ROC 5 24.06 2:  Prize Money: \$11,265 Win / Plc: 5% / 25% Career: 55; 3 - 8 - 3 TD: 24; 2 - 6 - 2  Track Grade AT W ROC 5 31.00 2 ROC 5 24.68 2 ROC 5 24.68 2 ROC 5 24.88 2 | This T/D Best 1st Split Time: 9.24 1 03 May 2023  WT BON A1S A2S M 22.79 22.79 10.94 - 9.25 30.20 29.66 4.87 14.98 4.75 29.69 29.69 4.96 15.31 15.75 30.50 30.50 4.85 17.72 8.75 24.03 23.58 9.24 - 0.50  This T/D Best Time: 24.19 8 11 Jan 2023 This T/D Best 1st Split Time:                                                                                                                                              | W/2G                                                                                                                                                                                                                                                                                                                                          |
| Mepunga Blazer Mepunga Molly  F B W(kg) D(m) Date  6th 5 27.6 395 13 Mar 23  3rd                                                                                                                                                                                                                                                                                                                   | Career: 37; 5 - 4 - 5 TD: 1; 0 - 1 - 0  Track Grade AT W ABK 5 23.43 2: ROC 4 30.53 3 ROC 4 30.80 2: BBG 5 31.11 3 ROC 5 24.06 2:  Prize Money: \$11,265 Win / Plc: 5% / 25% Career: 55; 3 - 8 - 3 TD: 24; 2 - 6 - 2  Track Grade AT W ROC 5 31.00 2 ROC 5 24.68 2 ROC 5 24.68 2 ROC 5 24.88 2 | This T/D Best 1st Split Time: 9.24 1 03 May 2023  WT BON A1S A2S M 22.79 22.79 10.94 - 9.25 30.20 29.66 4.87 14.98 4.75 29.69 29.69 4.96 15.31 15.75 30.50 30.50 4.85 17.72 8.75 24.03 23.58 9.24 - 0.50  This T/D Best Time: 24.19 8 11 Jan 2023 This T/D Best 1st Split Time: 9.21 1 05 Nov 2022  WT BON A1S A2S M 29.91 29.64 4.96 15.24 15.50 24.14 23.55 9.60 - 7.75 25.46 24.74 14.59 - 19.75 23.95 23.46 9.52 - 19.75 | W/2G                                                                                                                                                                                                                                                                                                                                          |