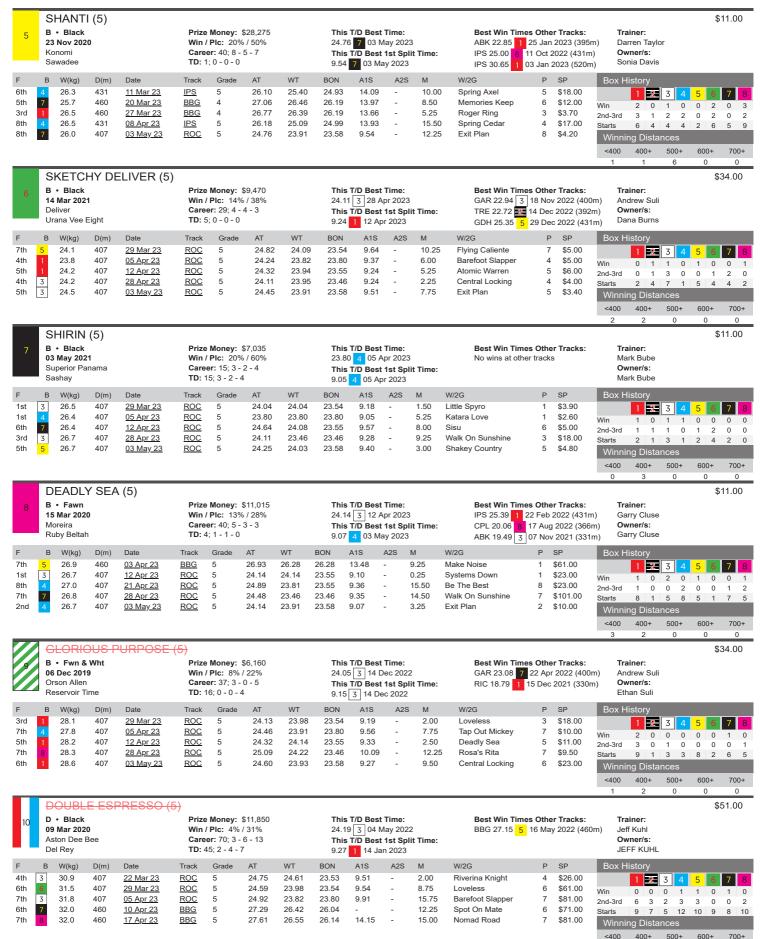

М

ROC

**BBG** 

8th

30.1

30.1

407

315

12 Apr 23

01 May 23

25.27

19.72

23.55

18.14

9.42

5.91

17.25

22.50

Legendary Spyro

Penny Daze

24.06

18.14

\$101.00

<400

400+

500+

600+

700+

\$34.00

<400

400+

500+

600+

<400

0

400+

500+

0

600+

0

700+

<400

400+

500+

600+

<400

400+

500+

600+

<400

400+

500+

600+

<400

400+

500+

10

600+

Ω

| MY MATE'S BARNEY (                                                                                                                                                                                                                                                                                                                                                                                 | 5)                                                                                                                                                                                                                                                                                             |                                                                                                                                                                                                                                                                                                                                                                                                                              | \$41.00                                                                                                                                                                                                                                                                                                                                       |
|----------------------------------------------------------------------------------------------------------------------------------------------------------------------------------------------------------------------------------------------------------------------------------------------------------------------------------------------------------------------------------------------------|------------------------------------------------------------------------------------------------------------------------------------------------------------------------------------------------------------------------------------------------------------------------------------------------|------------------------------------------------------------------------------------------------------------------------------------------------------------------------------------------------------------------------------------------------------------------------------------------------------------------------------------------------------------------------------------------------------------------------------|-----------------------------------------------------------------------------------------------------------------------------------------------------------------------------------------------------------------------------------------------------------------------------------------------------------------------------------------------|
| 5 D • Black 16 Sep 2020 Kinloch Brae Oakvale Striker                                                                                                                                                                                                                                                                                                                                               | Prize Money: \$4,685<br>Win / Plc: 13% / 44%<br>Career: 16; 2 - 2 - 3<br>TD: 8; 0 - 1 - 2                                                                                                                                                                                                      | This T/D Best Time: 24.28                                                                                                                                                                                                                                                                                                                                                                                                    | Best Win Times Other Tracks: Trainer:  BBG 27.10                                                                                                                                                                                                                                                                                              |
| F         B         W(kg)         D(m)         Date           3rd         5         27.1         407         31 Dec 22           3rd         5         27.3         331         08 Jan 23           1st         5         27.0         331         22 Jan 23           8th         8         27.6         407         29 Mar 23           8th         5         28.6         407         28 Apr 23 | Track         Grade         AT           ROC         5         24.75           ABK         5         19.36           ABK         5         19.32           ROC         5         25.08           ROC         5         25.63                                                                   | WT BON A1S A2S M 24.28 23.80 6.50 19.26 18.86 1.50 19.32 18.91 7.13 - 0.50 24.09 23.54 9.34 - 14.00 24.22 23.46 10.09 - 20.25                                                                                                                                                                                                                                                                                                | W/2G         P         SP         Box History           Sherman         3         \$19.00           Cuban Rhythm         1         \$7.00           Flying Star         1         \$4.60           Plying Callente         8         \$16.00           Rosa's Rita         8         \$7.50           Winning Distances         <400          |
| BLUE ZEAL (5) D • Blue 15 Nov 2020 Fernando Bale Kouta And Cream                                                                                                                                                                                                                                                                                                                                   | Prize Money: \$7,950<br>Win / Plc: 18% / 45%<br>Career: 22; 4 - 2 - 4<br>TD: 1; 0 - 0 - 0                                                                                                                                                                                                      | This T/D Best Time: 25.28 1 29 Mar 2023 This T/D Best 1st Split Time: 9.52 1 29 Mar 2023                                                                                                                                                                                                                                                                                                                                     | \$13.00  Best Win Times Other Tracks: Trainer:  GDH 19.79 7 23 Feb 2023 (340m) Andrew Suli  Owner/s:  J Whittle, M Brown                                                                                                                                                                                                                      |
| F         B         W(kg)         D(m)         Date           7th         30.0         450         06 Feb 23           6th         30.4         340         19 Feb 23           1st         7         30.5         340         23 Feb 23           3rd         4         30.3         340         06 Mar 23           8th         1         30.5         407         29 Mar 23                     | MTL 5 26.28 2<br>BUL 5 19.88 11<br>GDH 5 19.79 11<br>GDH 5 20.01 11                                                                                                                                                                                                                            | 25.25 25.24 8.02 - 14.50 Na<br>19.35 19.35 3.43 - 7.50 As<br>19.79 19.37 6.56 - 4.75 Ca<br>19.79 19.49 6.55 - 3.00 Ke                                                                                                                                                                                                                                                                                                        | 22G                                                                                                                                                                                                                                                                                                                                           |
| REDEEMER'S KID (5)  D • Red Bdl 24 May 2019 My Redeemer Tomiko Kid                                                                                                                                                                                                                                                                                                                                 | Prize Money: \$12,963<br>Win / Plc: 5% / 26%<br>Career: 85; 4 - 6 - 12<br>TD: 61; 4 - 5 - 7                                                                                                                                                                                                    | This T/D Best Time: 24.13                                                                                                                                                                                                                                                                                                                                                                                                    | \$41.00  Best Win Times Other Tracks: Trainer:  No wins at other tracks Peta Boon Owner/s: Peta Boon                                                                                                                                                                                                                                          |
| F B W(kg) D(m) Date 6th 3 33.4 407 15 Mar 23 7th 3 33.5 407 22 Mar 23 7th 5 33.8 407 29 Mar 23 5th 3 33.9 407 21 Apr 23 5th 4 33.7 407 03 May 23                                                                                                                                                                                                                                                   | ROC         4         24.85           ROC         5         24.66           ROC         5         24.69           ROC         5         24.68                                                                                                                                                  | WT BON A1S A2S M  23.82 23.55 9.60 - 14.50  24.21 23.53 9.43 - 6.25  24.04 23.54 9.57 - 9.25  24.16 23.55 9.46 - 7.50  24.00 23.58 9.65 - 12.25                                                                                                                                                                                                                                                                              | W/2G         P         SP         Box History           White Like Snow         6         \$81.00           Black Baccara         7         \$19.00           Misunderstood         7         \$61.00           Prosecutor         5         \$34.00           Shian Ned         5         \$21.00           Winning Distances           <400 |
| WHITE WHALE (5)  B • Wh & Blk  12 Oct 2020                                                                                                                                                                                                                                                                                                                                                         | Prize Money: \$24,810<br>Win / Plc: 14% / 38%                                                                                                                                                                                                                                                  | This T/D Best Time:<br>24.06 1 03 May 2023                                                                                                                                                                                                                                                                                                                                                                                   | \$6.00 <b>Best Win Times Other Tracks:</b> SAN 29.71 1 21 Jul 2022 (515m) Darren Taylor                                                                                                                                                                                                                                                       |
| Mepunga Blazer<br>Mepunga Molly                                                                                                                                                                                                                                                                                                                                                                    | Career: 37; 5 - 4 - 5<br>TD: 1; 0 - 1 - 0                                                                                                                                                                                                                                                      | This T/D Best 1st Split Time: 9.24 1 03 May 2023                                                                                                                                                                                                                                                                                                                                                                             | MEA 30.30 at 01 Oct 2022 (525m)  Owner/s: Tom Falzon                                                                                                                                                                                                                                                                                          |
| Mepunga Blazer                                                                                                                                                                                                                                                                                                                                                                                     | Career: 37; 5 - 4 - 5 TD: 1; 0 - 1 - 0  Track Grade AT W ABK 5 23.43 2: ROC 4 30.53 36 ROC 4 30.80 2: BBG 5 31.11 36                                                                                                                                                                           | This T/D Best 1st Split Time:                                                                                                                                                                                                                                                                                                                                                                                                |                                                                                                                                                                                                                                                                                                                                               |
| Mepunga Blazer Mepunga Molly           F         B         W(kg)         D(m)         Date           6th         5         27.6         395         13 Mar 23           3rd         5         27.9         510         22 Mar 23           5th         8         28.3         510         29 Mar 23           6th         8         28.2         531         03 Apr 23                             | Career: 37; 5 - 4 - 5 TD: 1; 0 - 1 - 0  Track Grade AT W ABK 5 23.43 2: ROC 4 30.53 36 ROC 4 30.80 2: BBG 5 31.11 36                                                                                                                                                                           | This T/D Best 1st Split Time: 9.24 1 03 May 2023  WT BON A1S A2S M 22.79 22.79 10.94 - 9.25 30.20 29.66 4.87 14.98 4.75 29.69 29.69 4.96 15.31 15.75 30.50 30.50 4.85 17.72 8.75                                                                                                                                                                                                                                             | W/2G                                                                                                                                                                                                                                                                                                                                          |
| Mepunga Blazer<br>Mepunga Molly  F B W(kg) D(m) Date  6th 5 27.6 395 13 Mar 23  3rd ₹ 27.9 510 22 Mar 23  5th 8 28.3 510 29 Mar 23  6th 8 28.2 531 03 Apr 23  2nd 1 28.0 407 03 May 23  BABY THOR (5)  D • Black  07 Aug 2020  Dyna Double One                                                                                                                                                     | Career: 37; 5 - 4 - 5 TD: 1; 0 - 1 - 0  Track Grade AT W ABK 5 23.43 2: ROC 4 30.53 3 ROC 4 30.80 2: BBG 5 31.11 3 ROC 5 24.06 2:  Prize Money: \$11,265 Win / Plc: 5% / 25% Career: 55; 3 - 8 - 3 TD: 24; 2 - 6 - 2  Track Grade AT W ROC 5 31.00 2 ROC 5 24.68 2 ROC 5 24.68 2 ROC 5 24.88 2 | This T/D Best 1st Split Time: 9.24 1 03 May 2023  WT BON A1S A2S M 22.79 22.79 10.94 - 9.25 30.20 29.66 4.87 14.98 4.75 29.69 29.69 4.96 15.31 15.75 30.50 30.50 4.85 17.72 8.75 24.03 23.58 9.24 - 0.50  This T/D Best Time: 24.19 8 11 Jan 2023 This T/D Best 1st Split Time:                                                                                                                                              | W/2G                                                                                                                                                                                                                                                                                                                                          |
| Mepunga Blazer Mepunga Molly  F B W(kg) D(m) Date  6th 5 27.6 395 13 Mar 23  3rd                                                                                                                                                                                                                                                                                                                   | Career: 37; 5 - 4 - 5 TD: 1; 0 - 1 - 0  Track Grade AT W ABK 5 23.43 2: ROC 4 30.53 3 ROC 4 30.80 2: BBG 5 31.11 3 ROC 5 24.06 2:  Prize Money: \$11,265 Win / Plc: 5% / 25% Career: 55; 3 - 8 - 3 TD: 24; 2 - 6 - 2  Track Grade AT W ROC 5 31.00 2 ROC 5 24.68 2 ROC 5 24.68 2 ROC 5 24.88 2 | This T/D Best 1st Split Time: 9.24 1 03 May 2023  WT BON A1S A2S M 22.79 22.79 10.94 - 9.25 30.20 29.66 4.87 14.98 4.75 29.69 29.69 4.96 15.31 15.75 30.50 30.50 4.85 17.72 8.75 24.03 23.58 9.24 - 0.50  This T/D Best Time: 24.19 8 11 Jan 2023 This T/D Best 1st Split Time: 9.21 1 05 Nov 2022  WT BON A1S A2S M 29.91 29.64 4.96 15.24 15.50 24.14 23.55 9.60 - 7.75 25.46 24.74 14.59 - 19.75 23.95 23.46 9.52 - 19.75 | W/2G                                                                                                                                                                                                                                                                                                                                          |

407

28 Apr 23

03 May 23

31.3

31.2

6th 7

5

ROC

24.22

25.02

9.60

23.46

Rosa's Rita

11.50

\$71.00

Starts

<400

400+

500+

0

600+

0

700+

0