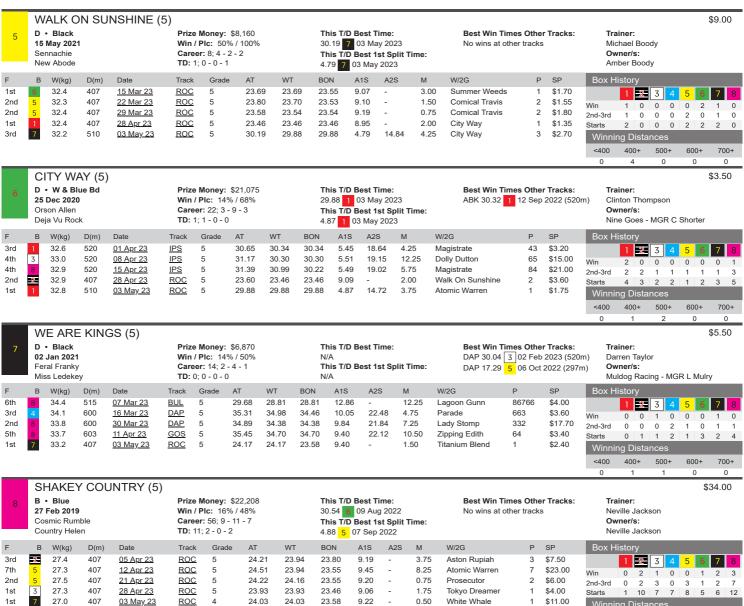

М

ROC

**BBG** 

8th

30.1

30.1

407

315

12 Apr 23

01 May 23

25.27

19.72

23.55

18.14

9.42

5.91

17.25

22.50

Legendary Spyro

Penny Daze

24.06

18.14

\$101.00

<400

400+

500+

600+

700+

\$34.00

<400

400+

500+

600+

<400

0

400+

500+

0

600+

0

700+

<400

400+

500+

600+

<400

400+

500+

600+

<400

400+

500+

600+

<400

400+

500+

10

600+

Ω

| MY MATE'S BARNEY (                                                                                                                                                                                                                                                                                                                                                                                 | 5)                                                                                                                                                                                                                                                                                             |                                                                                                                                                                                                                                                                                                                                                                                                                              | \$41.00                                                                                                                                                                                                                                                                                                                                       |
|----------------------------------------------------------------------------------------------------------------------------------------------------------------------------------------------------------------------------------------------------------------------------------------------------------------------------------------------------------------------------------------------------|------------------------------------------------------------------------------------------------------------------------------------------------------------------------------------------------------------------------------------------------------------------------------------------------|------------------------------------------------------------------------------------------------------------------------------------------------------------------------------------------------------------------------------------------------------------------------------------------------------------------------------------------------------------------------------------------------------------------------------|-----------------------------------------------------------------------------------------------------------------------------------------------------------------------------------------------------------------------------------------------------------------------------------------------------------------------------------------------|
| 5 D • Black 16 Sep 2020 Kinloch Brae Oakvale Striker                                                                                                                                                                                                                                                                                                                                               | Prize Money: \$4,685<br>Win / Plc: 13% / 44%<br>Career: 16; 2 - 2 - 3<br>TD: 8; 0 - 1 - 2                                                                                                                                                                                                      | This T/D Best Time: 24.28                                                                                                                                                                                                                                                                                                                                                                                                    | Best Win Times Other Tracks: Trainer:  BBG 27.10                                                                                                                                                                                                                                                                                              |
| F         B         W(kg)         D(m)         Date           3rd         5         27.1         407         31 Dec 22           3rd         5         27.3         331         08 Jan 23           1st         5         27.0         331         22 Jan 23           8th         8         27.6         407         29 Mar 23           8th         5         28.6         407         28 Apr 23 | Track         Grade         AT           ROC         5         24.75           ABK         5         19.36           ABK         5         19.32           ROC         5         25.08           ROC         5         25.63                                                                   | WT BON A1S A2S M 24.28 23.80 6.50 19.26 18.86 1.50 19.32 18.91 7.13 - 0.50 24.09 23.54 9.34 - 14.00 24.22 23.46 10.09 - 20.25                                                                                                                                                                                                                                                                                                | W/2G         P         SP         Box History           Sherman         3         \$19.00           Cuban Rhythm         1         \$7.00           Flying Star         1         \$4.60           Plying Callente         8         \$16.00           Rosa's Rita         8         \$7.50           Winning Distances         <400          |
| BLUE ZEAL (5) D • Blue 15 Nov 2020 Fernando Bale Kouta And Cream                                                                                                                                                                                                                                                                                                                                   | Prize Money: \$7,950<br>Win / Plc: 18% / 45%<br>Career: 22; 4 - 2 - 4<br>TD: 1; 0 - 0 - 0                                                                                                                                                                                                      | This T/D Best Time: 25.28 1 29 Mar 2023 This T/D Best 1st Split Time: 9.52 1 29 Mar 2023                                                                                                                                                                                                                                                                                                                                     | \$13.00  Best Win Times Other Tracks: Trainer:  GDH 19.79 7 23 Feb 2023 (340m) Andrew Suli  Owner/s:  J Whittle, M Brown                                                                                                                                                                                                                      |
| F         B         W(kg)         D(m)         Date           7th         30.0         450         06 Feb 23           6th         30.4         340         19 Feb 23           1st         7         30.5         340         23 Feb 23           3rd         4         30.3         340         06 Mar 23           8th         1         30.5         407         29 Mar 23                     | MTL 5 26.28 2<br>BUL 5 19.88 11<br>GDH 5 19.79 11<br>GDH 5 20.01 11                                                                                                                                                                                                                            | 25.25 25.24 8.02 - 14.50 Na<br>19.35 19.35 3.43 - 7.50 As<br>19.79 19.37 6.56 - 4.75 Ca<br>19.79 19.49 6.55 - 3.00 Ke                                                                                                                                                                                                                                                                                                        | 22G                                                                                                                                                                                                                                                                                                                                           |
| REDEEMER'S KID (5)  D • Red Bdl 24 May 2019 My Redeemer Tomiko Kid                                                                                                                                                                                                                                                                                                                                 | Prize Money: \$12,963<br>Win / Plc: 5% / 26%<br>Career: 85; 4 - 6 - 12<br>TD: 61; 4 - 5 - 7                                                                                                                                                                                                    | This T/D Best Time: 24.13                                                                                                                                                                                                                                                                                                                                                                                                    | \$41.00  Best Win Times Other Tracks: Trainer:  No wins at other tracks Peta Boon Owner/s: Peta Boon                                                                                                                                                                                                                                          |
| F B W(kg) D(m) Date 6th 3 33.4 407 15 Mar 23 7th 3 33.5 407 22 Mar 23 7th 5 33.8 407 29 Mar 23 5th 3 33.9 407 21 Apr 23 5th 4 33.7 407 03 May 23                                                                                                                                                                                                                                                   | ROC         4         24.85           ROC         5         24.66           ROC         5         24.69           ROC         5         24.68                                                                                                                                                  | WT BON A1S A2S M  23.82 23.55 9.60 - 14.50  24.21 23.53 9.43 - 6.25  24.04 23.54 9.57 - 9.25  24.16 23.55 9.46 - 7.50  24.00 23.58 9.65 - 12.25                                                                                                                                                                                                                                                                              | W/2G         P         SP         Box History           White Like Snow         6         \$81.00           Black Baccara         7         \$19.00           Misunderstood         7         \$61.00           Prosecutor         5         \$34.00           Shian Ned         5         \$21.00           Winning Distances           <400 |
| WHITE WHALE (5)  B • Wh & Blk  12 Oct 2020                                                                                                                                                                                                                                                                                                                                                         | Prize Money: \$24,810<br>Win / Plc: 14% / 38%                                                                                                                                                                                                                                                  | This T/D Best Time:<br>24.06 1 03 May 2023                                                                                                                                                                                                                                                                                                                                                                                   | \$6.00 <b>Best Win Times Other Tracks:</b> SAN 29.71 1 21 Jul 2022 (515m) Darren Taylor                                                                                                                                                                                                                                                       |
| Mepunga Blazer<br>Mepunga Molly                                                                                                                                                                                                                                                                                                                                                                    | Career: 37; 5 - 4 - 5<br>TD: 1; 0 - 1 - 0                                                                                                                                                                                                                                                      | This T/D Best 1st Split Time: 9.24 1 03 May 2023                                                                                                                                                                                                                                                                                                                                                                             | MEA 30.30 at 01 Oct 2022 (525m)  Owner/s: Tom Falzon                                                                                                                                                                                                                                                                                          |
| Mepunga Blazer                                                                                                                                                                                                                                                                                                                                                                                     | Career: 37; 5 - 4 - 5 TD: 1; 0 - 1 - 0  Track Grade AT W ABK 5 23.43 2: ROC 4 30.53 36 ROC 4 30.80 2: BBG 5 31.11 36                                                                                                                                                                           | This T/D Best 1st Split Time:                                                                                                                                                                                                                                                                                                                                                                                                |                                                                                                                                                                                                                                                                                                                                               |
| Mepunga Blazer Mepunga Molly           F         B         W(kg)         D(m)         Date           6th         5         27.6         395         13 Mar 23           3rd         5         27.9         510         22 Mar 23           5th         8         28.3         510         29 Mar 23           6th         8         28.2         531         03 Apr 23                             | Career: 37; 5 - 4 - 5 TD: 1; 0 - 1 - 0  Track Grade AT W ABK 5 23.43 2: ROC 4 30.53 36 ROC 4 30.80 2: BBG 5 31.11 36                                                                                                                                                                           | This T/D Best 1st Split Time: 9.24 1 03 May 2023  WT BON A1S A2S M 22.79 22.79 10.94 - 9.25 30.20 29.66 4.87 14.98 4.75 29.69 29.69 4.96 15.31 15.75 30.50 30.50 4.85 17.72 8.75                                                                                                                                                                                                                                             | W/2G                                                                                                                                                                                                                                                                                                                                          |
| Mepunga Blazer<br>Mepunga Molly  F B W(kg) D(m) Date  6th 5 27.6 395 13 Mar 23  3rd ₹ 27.9 510 22 Mar 23  5th 8 28.3 510 29 Mar 23  6th 8 28.2 531 03 Apr 23  2nd 1 28.0 407 03 May 23  BABY THOR (5)  D • Black  07 Aug 2020  Dyna Double One                                                                                                                                                     | Career: 37; 5 - 4 - 5 TD: 1; 0 - 1 - 0  Track Grade AT W ABK 5 23.43 2: ROC 4 30.53 3 ROC 4 30.80 2: BBG 5 31.11 3 ROC 5 24.06 2:  Prize Money: \$11,265 Win / Plc: 5% / 25% Career: 55; 3 - 8 - 3 TD: 24; 2 - 6 - 2  Track Grade AT W ROC 5 31.00 2 ROC 5 24.68 2 ROC 5 24.68 2 ROC 5 24.88 2 | This T/D Best 1st Split Time: 9.24 1 03 May 2023  WT BON A1S A2S M 22.79 22.79 10.94 - 9.25 30.20 29.66 4.87 14.98 4.75 29.69 29.69 4.96 15.31 15.75 30.50 30.50 4.85 17.72 8.75 24.03 23.58 9.24 - 0.50  This T/D Best Time: 24.19 8 11 Jan 2023 This T/D Best 1st Split Time:                                                                                                                                              | W/2G                                                                                                                                                                                                                                                                                                                                          |
| Mepunga Blazer Mepunga Molly  F B W(kg) D(m) Date  6th 5 27.6 395 13 Mar 23  3rd                                                                                                                                                                                                                                                                                                                   | Career: 37; 5 - 4 - 5 TD: 1; 0 - 1 - 0  Track Grade AT W ABK 5 23.43 2: ROC 4 30.53 3 ROC 4 30.80 2: BBG 5 31.11 3 ROC 5 24.06 2:  Prize Money: \$11,265 Win / Plc: 5% / 25% Career: 55; 3 - 8 - 3 TD: 24; 2 - 6 - 2  Track Grade AT W ROC 5 31.00 2 ROC 5 24.68 2 ROC 5 24.68 2 ROC 5 24.88 2 | This T/D Best 1st Split Time: 9.24 1 03 May 2023  WT BON A1S A2S M 22.79 22.79 10.94 - 9.25 30.20 29.66 4.87 14.98 4.75 29.69 29.69 4.96 15.31 15.75 30.50 30.50 4.85 17.72 8.75 24.03 23.58 9.24 - 0.50  This T/D Best Time: 24.19 8 11 Jan 2023 This T/D Best 1st Split Time: 9.21 1 05 Nov 2022  WT BON A1S A2S M 29.91 29.64 4.96 15.24 15.50 24.14 23.55 9.60 - 7.75 25.46 24.74 14.59 - 19.75 23.95 23.46 9.52 - 19.75 | W/2G                                                                                                                                                                                                                                                                                                                                          |