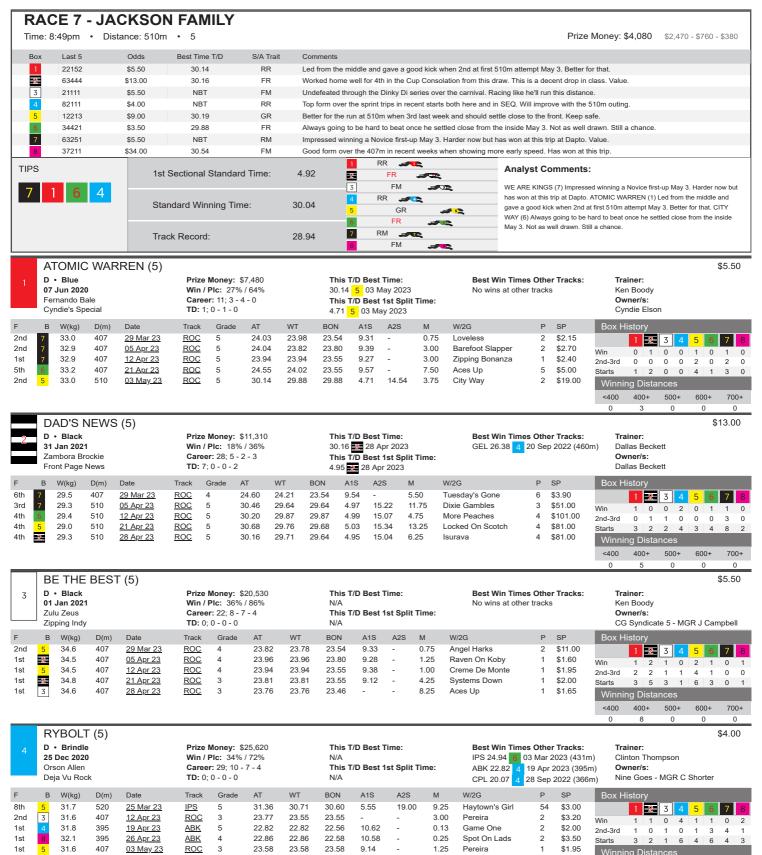

М

ROC

**BBG** 

8th

30.1

30.1

407

315

12 Apr 23

01 May 23

25.27

19.72

23.55

18.14

9.42

5.91

17.25

22.50

Legendary Spyro

Penny Daze

24.06

18.14

\$101.00

<400

400+

500+

600+

700+

\$34.00

<400

400+

500+

600+

<400

0

400+

500+

0

600+

0

700+

<400

400+

500+

600+

<400

400+

500+

600+

<400

400+

500+

600+

<400

400+

500+

10

600+

Ω

| MY MATE'S BARNEY (                                                                                                                                                                                                                                                                                                                                                                                 | 5)                                                                                                                                                                                                                                                                                             |                                                                                                                                                                                                                                                                                                                                                                                                                              | \$41.00                                                                                                                                                                                                                                                                                                                                       |
|----------------------------------------------------------------------------------------------------------------------------------------------------------------------------------------------------------------------------------------------------------------------------------------------------------------------------------------------------------------------------------------------------|------------------------------------------------------------------------------------------------------------------------------------------------------------------------------------------------------------------------------------------------------------------------------------------------|------------------------------------------------------------------------------------------------------------------------------------------------------------------------------------------------------------------------------------------------------------------------------------------------------------------------------------------------------------------------------------------------------------------------------|-----------------------------------------------------------------------------------------------------------------------------------------------------------------------------------------------------------------------------------------------------------------------------------------------------------------------------------------------|
| 5 D • Black 16 Sep 2020 Kinloch Brae Oakvale Striker                                                                                                                                                                                                                                                                                                                                               | Prize Money: \$4,685<br>Win / Plc: 13% / 44%<br>Career: 16; 2 - 2 - 3<br>TD: 8; 0 - 1 - 2                                                                                                                                                                                                      | This T/D Best Time: 24.28                                                                                                                                                                                                                                                                                                                                                                                                    | Best Win Times Other Tracks: Trainer:  BBG 27.10                                                                                                                                                                                                                                                                                              |
| F         B         W(kg)         D(m)         Date           3rd         5         27.1         407         31 Dec 22           3rd         5         27.3         331         08 Jan 23           1st         5         27.0         331         22 Jan 23           8th         8         27.6         407         29 Mar 23           8th         5         28.6         407         28 Apr 23 | Track         Grade         AT           ROC         5         24.75           ABK         5         19.36           ABK         5         19.32           ROC         5         25.08           ROC         5         25.63                                                                   | WT BON A1S A2S M 24.28 23.80 6.50 19.26 18.86 1.50 19.32 18.91 7.13 - 0.50 24.09 23.54 9.34 - 14.00 24.22 23.46 10.09 - 20.25                                                                                                                                                                                                                                                                                                | W/2G         P         SP         Box History           Sherman         3         \$19.00           Cuban Rhythm         1         \$7.00           Flying Star         1         \$4.60           Plying Callente         8         \$16.00           Rosa's Rita         8         \$7.50           Winning Distances         <400          |
| BLUE ZEAL (5) D • Blue 15 Nov 2020 Fernando Bale Kouta And Cream                                                                                                                                                                                                                                                                                                                                   | Prize Money: \$7,950<br>Win / Plc: 18% / 45%<br>Career: 22; 4 - 2 - 4<br>TD: 1; 0 - 0 - 0                                                                                                                                                                                                      | This T/D Best Time: 25.28 1 29 Mar 2023 This T/D Best 1st Split Time: 9.52 1 29 Mar 2023                                                                                                                                                                                                                                                                                                                                     | \$13.00  Best Win Times Other Tracks: Trainer:  GDH 19.79 7 23 Feb 2023 (340m) Andrew Suli  Owner/s:  J Whittle, M Brown                                                                                                                                                                                                                      |
| F         B         W(kg)         D(m)         Date           7th         30.0         450         06 Feb 23           6th         30.4         340         19 Feb 23           1st         7         30.5         340         23 Feb 23           3rd         4         30.3         340         06 Mar 23           8th         1         30.5         407         29 Mar 23                     | MTL 5 26.28 2<br>BUL 5 19.88 11<br>GDH 5 19.79 11<br>GDH 5 20.01 11                                                                                                                                                                                                                            | 25.25 25.24 8.02 - 14.50 Na<br>19.35 19.35 3.43 - 7.50 As<br>19.79 19.37 6.56 - 4.75 Ca<br>19.79 19.49 6.55 - 3.00 Ke                                                                                                                                                                                                                                                                                                        | 22G                                                                                                                                                                                                                                                                                                                                           |
| REDEEMER'S KID (5)  D • Red Bdl 24 May 2019 My Redeemer Tomiko Kid                                                                                                                                                                                                                                                                                                                                 | Prize Money: \$12,963<br>Win / Plc: 5% / 26%<br>Career: 85; 4 - 6 - 12<br>TD: 61; 4 - 5 - 7                                                                                                                                                                                                    | This T/D Best Time: 24.13                                                                                                                                                                                                                                                                                                                                                                                                    | \$41.00  Best Win Times Other Tracks: Trainer:  No wins at other tracks Peta Boon Owner/s: Peta Boon                                                                                                                                                                                                                                          |
| F B W(kg) D(m) Date 6th 3 33.4 407 15 Mar 23 7th 3 33.5 407 22 Mar 23 7th 5 33.8 407 29 Mar 23 5th 3 33.9 407 21 Apr 23 5th 4 33.7 407 03 May 23                                                                                                                                                                                                                                                   | ROC         4         24.85           ROC         5         24.66           ROC         5         24.69           ROC         5         24.68                                                                                                                                                  | WT BON A1S A2S M  23.82 23.55 9.60 - 14.50  24.21 23.53 9.43 - 6.25  24.04 23.54 9.57 - 9.25  24.16 23.55 9.46 - 7.50  24.00 23.58 9.65 - 12.25                                                                                                                                                                                                                                                                              | W/2G         P         SP         Box History           White Like Snow         6         \$81.00           Black Baccara         7         \$19.00           Misunderstood         7         \$61.00           Prosecutor         5         \$34.00           Shian Ned         5         \$21.00           Winning Distances           <400 |
| WHITE WHALE (5)  B • Wh & Blk  12 Oct 2020                                                                                                                                                                                                                                                                                                                                                         | Prize Money: \$24,810<br>Win / Plc: 14% / 38%                                                                                                                                                                                                                                                  | This T/D Best Time:<br>24.06 1 03 May 2023                                                                                                                                                                                                                                                                                                                                                                                   | \$6.00 <b>Best Win Times Other Tracks:</b> SAN 29.71 1 21 Jul 2022 (515m) Darren Taylor                                                                                                                                                                                                                                                       |
| Mepunga Blazer<br>Mepunga Molly                                                                                                                                                                                                                                                                                                                                                                    | Career: 37; 5 - 4 - 5<br>TD: 1; 0 - 1 - 0                                                                                                                                                                                                                                                      | This T/D Best 1st Split Time: 9.24 1 03 May 2023                                                                                                                                                                                                                                                                                                                                                                             | MEA 30.30 at 01 Oct 2022 (525m)  Owner/s: Tom Falzon                                                                                                                                                                                                                                                                                          |
| Mepunga Blazer                                                                                                                                                                                                                                                                                                                                                                                     | Career: 37; 5 - 4 - 5 TD: 1; 0 - 1 - 0  Track Grade AT W ABK 5 23.43 2: ROC 4 30.53 36 ROC 4 30.80 2: BBG 5 31.11 36                                                                                                                                                                           | This T/D Best 1st Split Time:                                                                                                                                                                                                                                                                                                                                                                                                |                                                                                                                                                                                                                                                                                                                                               |
| Mepunga Blazer Mepunga Molly           F         B         W(kg)         D(m)         Date           6th         5         27.6         395         13 Mar 23           3rd         5         27.9         510         22 Mar 23           5th         8         28.3         510         29 Mar 23           6th         8         28.2         531         03 Apr 23                             | Career: 37; 5 - 4 - 5 TD: 1; 0 - 1 - 0  Track Grade AT W ABK 5 23.43 2: ROC 4 30.53 36 ROC 4 30.80 2: BBG 5 31.11 36                                                                                                                                                                           | This T/D Best 1st Split Time: 9.24 1 03 May 2023  WT BON A1S A2S M 22.79 22.79 10.94 - 9.25 30.20 29.66 4.87 14.98 4.75 29.69 29.69 4.96 15.31 15.75 30.50 30.50 4.85 17.72 8.75                                                                                                                                                                                                                                             | W/2G                                                                                                                                                                                                                                                                                                                                          |
| Mepunga Blazer<br>Mepunga Molly  F B W(kg) D(m) Date  6th 5 27.6 395 13 Mar 23  3rd ₹ 27.9 510 22 Mar 23  5th 8 28.3 510 29 Mar 23  6th 8 28.2 531 03 Apr 23  2nd 1 28.0 407 03 May 23  BABY THOR (5)  D • Black  07 Aug 2020  Dyna Double One                                                                                                                                                     | Career: 37; 5 - 4 - 5 TD: 1; 0 - 1 - 0  Track Grade AT W ABK 5 23.43 2: ROC 4 30.53 3 ROC 4 30.80 2: BBG 5 31.11 3 ROC 5 24.06 2:  Prize Money: \$11,265 Win / Plc: 5% / 25% Career: 55; 3 - 8 - 3 TD: 24; 2 - 6 - 2  Track Grade AT W ROC 5 31.00 2 ROC 5 24.68 2 ROC 5 24.68 2 ROC 5 24.88 2 | This T/D Best 1st Split Time: 9.24 1 03 May 2023  WT BON A1S A2S M 22.79 22.79 10.94 - 9.25 30.20 29.66 4.87 14.98 4.75 29.69 29.69 4.96 15.31 15.75 30.50 30.50 4.85 17.72 8.75 24.03 23.58 9.24 - 0.50  This T/D Best Time: 24.19 8 11 Jan 2023 This T/D Best 1st Split Time:                                                                                                                                              | W/2G                                                                                                                                                                                                                                                                                                                                          |
| Mepunga Blazer Mepunga Molly  F B W(kg) D(m) Date  6th 5 27.6 395 13 Mar 23  3rd                                                                                                                                                                                                                                                                                                                   | Career: 37; 5 - 4 - 5 TD: 1; 0 - 1 - 0  Track Grade AT W ABK 5 23.43 2: ROC 4 30.53 3 ROC 4 30.80 2: BBG 5 31.11 3 ROC 5 24.06 2:  Prize Money: \$11,265 Win / Plc: 5% / 25% Career: 55; 3 - 8 - 3 TD: 24; 2 - 6 - 2  Track Grade AT W ROC 5 31.00 2 ROC 5 24.68 2 ROC 5 24.68 2 ROC 5 24.88 2 | This T/D Best 1st Split Time: 9.24 1 03 May 2023  WT BON A1S A2S M 22.79 22.79 10.94 - 9.25 30.20 29.66 4.87 14.98 4.75 29.69 29.69 4.96 15.31 15.75 30.50 30.50 4.85 17.72 8.75 24.03 23.58 9.24 - 0.50  This T/D Best Time: 24.19 8 11 Jan 2023 This T/D Best 1st Split Time: 9.21 1 05 Nov 2022  WT BON A1S A2S M 29.91 29.64 4.96 15.24 15.50 24.14 23.55 9.60 - 7.75 25.46 24.74 14.59 - 19.75 23.95 23.46 9.52 - 19.75 | W/2G                                                                                                                                                                                                                                                                                                                                          |