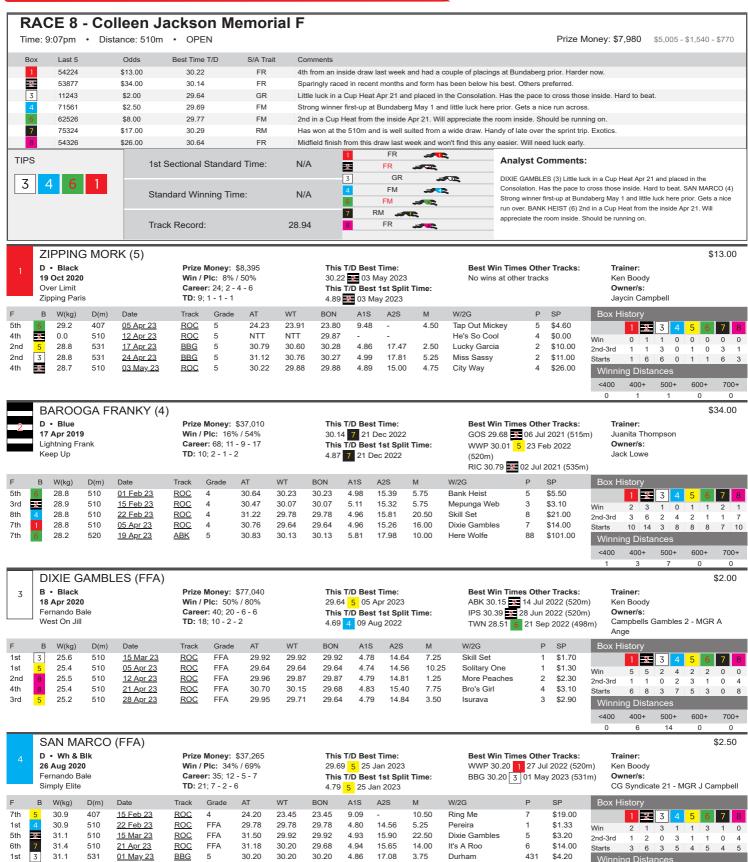

10

600+

Ω

| MY MATE'S BARNEY (                                                                                                                                                                                                                                                                                                                                                                                 | 5)                                                                                                                                                                                                                                                                                             |                                                                                                                                                                                                                                                                                                                                                                                                                              | \$41.00                                                                                                                                                                                                                                                                                                                                       |
|----------------------------------------------------------------------------------------------------------------------------------------------------------------------------------------------------------------------------------------------------------------------------------------------------------------------------------------------------------------------------------------------------|------------------------------------------------------------------------------------------------------------------------------------------------------------------------------------------------------------------------------------------------------------------------------------------------|------------------------------------------------------------------------------------------------------------------------------------------------------------------------------------------------------------------------------------------------------------------------------------------------------------------------------------------------------------------------------------------------------------------------------|-----------------------------------------------------------------------------------------------------------------------------------------------------------------------------------------------------------------------------------------------------------------------------------------------------------------------------------------------|
| 5 D • Black 16 Sep 2020 Kinloch Brae Oakvale Striker                                                                                                                                                                                                                                                                                                                                               | Prize Money: \$4,685<br>Win / Plc: 13% / 44%<br>Career: 16; 2 - 2 - 3<br>TD: 8; 0 - 1 - 2                                                                                                                                                                                                      | This T/D Best Time: 24.28                                                                                                                                                                                                                                                                                                                                                                                                    | Best Win Times Other Tracks: Trainer:  BBG 27.10                                                                                                                                                                                                                                                                                              |
| F         B         W(kg)         D(m)         Date           3rd         5         27.1         407         31 Dec 22           3rd         5         27.3         331         08 Jan 23           1st         5         27.0         331         22 Jan 23           8th         8         27.6         407         29 Mar 23           8th         5         28.6         407         28 Apr 23 | Track         Grade         AT           ROC         5         24.75           ABK         5         19.36           ABK         5         19.32           ROC         5         25.08           ROC         5         25.63                                                                   | WT BON A1S A2S M 24.28 23.80 6.50 19.26 18.86 1.50 19.32 18.91 7.13 - 0.50 24.09 23.54 9.34 - 14.00 24.22 23.46 10.09 - 20.25                                                                                                                                                                                                                                                                                                | W/2G         P         SP         Box History           Sherman         3         \$19.00           Cuban Rhythm         1         \$7.00           Flying Star         1         \$4.60           Plying Callente         8         \$16.00           Rosa's Rita         8         \$7.50           Winning Distances         <400          |
| BLUE ZEAL (5) D • Blue 15 Nov 2020 Fernando Bale Kouta And Cream                                                                                                                                                                                                                                                                                                                                   | Prize Money: \$7,950<br>Win / Plc: 18% / 45%<br>Career: 22; 4 - 2 - 4<br>TD: 1; 0 - 0 - 0                                                                                                                                                                                                      | This T/D Best Time: 25.28 1 29 Mar 2023 This T/D Best 1st Split Time: 9.52 1 29 Mar 2023                                                                                                                                                                                                                                                                                                                                     | \$13.00  Best Win Times Other Tracks: Trainer:  GDH 19.79 7 23 Feb 2023 (340m) Andrew Suli  Owner/s:  J Whittle, M Brown                                                                                                                                                                                                                      |
| F         B         W(kg)         D(m)         Date           7th         30.0         450         06 Feb 23           6th         30.4         340         19 Feb 23           1st         7         30.5         340         23 Feb 23           3rd         4         30.3         340         06 Mar 23           8th         1         30.5         407         29 Mar 23                     | MTL 5 26.28 2<br>BUL 5 19.88 11<br>GDH 5 19.79 11<br>GDH 5 20.01 11                                                                                                                                                                                                                            | 25.25 25.24 8.02 - 14.50 Na<br>19.35 19.35 3.43 - 7.50 As<br>19.79 19.37 6.56 - 4.75 Ca<br>19.79 19.49 6.55 - 3.00 Ke                                                                                                                                                                                                                                                                                                        | 22G                                                                                                                                                                                                                                                                                                                                           |
| REDEEMER'S KID (5)  D • Red Bdl 24 May 2019 My Redeemer Tomiko Kid                                                                                                                                                                                                                                                                                                                                 | Prize Money: \$12,963<br>Win / Plc: 5% / 26%<br>Career: 85; 4 - 6 - 12<br>TD: 61; 4 - 5 - 7                                                                                                                                                                                                    | This T/D Best Time: 24.13                                                                                                                                                                                                                                                                                                                                                                                                    | \$41.00  Best Win Times Other Tracks: Trainer:  No wins at other tracks Peta Boon Owner/s: Peta Boon                                                                                                                                                                                                                                          |
| F B W(kg) D(m) Date 6th 3 33.4 407 15 Mar 23 7th 3 33.5 407 22 Mar 23 7th 5 33.8 407 29 Mar 23 5th 3 33.9 407 21 Apr 23 5th 4 33.7 407 03 May 23                                                                                                                                                                                                                                                   | ROC         4         24.85           ROC         5         24.66           ROC         5         24.69           ROC         5         24.68                                                                                                                                                  | WT BON A1S A2S M  23.82 23.55 9.60 - 14.50  24.21 23.53 9.43 - 6.25  24.04 23.54 9.57 - 9.25  24.16 23.55 9.46 - 7.50  24.00 23.58 9.65 - 12.25                                                                                                                                                                                                                                                                              | W/2G         P         SP         Box History           White Like Snow         6         \$81.00           Black Baccara         7         \$19.00           Misunderstood         7         \$61.00           Prosecutor         5         \$34.00           Shian Ned         5         \$21.00           Winning Distances           <400 |
| WHITE WHALE (5)  B • Wh & Blk  12 Oct 2020                                                                                                                                                                                                                                                                                                                                                         | Prize Money: \$24,810<br>Win / Plc: 14% / 38%                                                                                                                                                                                                                                                  | This T/D Best Time:<br>24.06 1 03 May 2023                                                                                                                                                                                                                                                                                                                                                                                   | \$6.00 <b>Best Win Times Other Tracks:</b> SAN 29.71 1 21 Jul 2022 (515m) Darren Taylor                                                                                                                                                                                                                                                       |
| Mepunga Blazer<br>Mepunga Molly                                                                                                                                                                                                                                                                                                                                                                    | Career: 37; 5 - 4 - 5<br>TD: 1; 0 - 1 - 0                                                                                                                                                                                                                                                      | This T/D Best 1st Split Time: 9.24 1 03 May 2023                                                                                                                                                                                                                                                                                                                                                                             | MEA 30.30 at 01 Oct 2022 (525m)  Owner/s: Tom Falzon                                                                                                                                                                                                                                                                                          |
| Mepunga Blazer                                                                                                                                                                                                                                                                                                                                                                                     | Career: 37; 5 - 4 - 5 TD: 1; 0 - 1 - 0  Track Grade AT W ABK 5 23.43 2: ROC 4 30.53 36 ROC 4 30.80 2: BBG 5 31.11 36                                                                                                                                                                           | This T/D Best 1st Split Time:                                                                                                                                                                                                                                                                                                                                                                                                |                                                                                                                                                                                                                                                                                                                                               |
| Mepunga Blazer Mepunga Molly           F         B         W(kg)         D(m)         Date           6th         5         27.6         395         13 Mar 23           3rd         5         27.9         510         22 Mar 23           5th         8         28.3         510         29 Mar 23           6th         8         28.2         531         03 Apr 23                             | Career: 37; 5 - 4 - 5 TD: 1; 0 - 1 - 0  Track Grade AT W ABK 5 23.43 2: ROC 4 30.53 36 ROC 4 30.80 2: BBG 5 31.11 36                                                                                                                                                                           | This T/D Best 1st Split Time: 9.24 1 03 May 2023  WT BON A1S A2S M 22.79 22.79 10.94 - 9.25 30.20 29.66 4.87 14.98 4.75 29.69 29.69 4.96 15.31 15.75 30.50 30.50 4.85 17.72 8.75                                                                                                                                                                                                                                             | W/2G                                                                                                                                                                                                                                                                                                                                          |
| Mepunga Blazer<br>Mepunga Molly  F B W(kg) D(m) Date  6th 5 27.6 395 13 Mar 23  3rd ₹ 27.9 510 22 Mar 23  5th 8 28.3 510 29 Mar 23  6th 8 28.2 531 03 Apr 23  2nd 1 28.0 407 03 May 23  BABY THOR (5)  D • Black  07 Aug 2020  Dyna Double One                                                                                                                                                     | Career: 37; 5 - 4 - 5 TD: 1; 0 - 1 - 0  Track Grade AT W ABK 5 23.43 2: ROC 4 30.53 3 ROC 4 30.80 2: BBG 5 31.11 3 ROC 5 24.06 2:  Prize Money: \$11,265 Win / Plc: 5% / 25% Career: 55; 3 - 8 - 3 TD: 24; 2 - 6 - 2  Track Grade AT W ROC 5 31.00 2 ROC 5 24.68 2 ROC 5 24.68 2 ROC 5 24.88 2 | This T/D Best 1st Split Time: 9.24 1 03 May 2023  WT BON A1S A2S M 22.79 22.79 10.94 - 9.25 30.20 29.66 4.87 14.98 4.75 29.69 29.69 4.96 15.31 15.75 30.50 30.50 4.85 17.72 8.75 24.03 23.58 9.24 - 0.50  This T/D Best Time: 24.19 8 11 Jan 2023 This T/D Best 1st Split Time:                                                                                                                                              | W/2G                                                                                                                                                                                                                                                                                                                                          |
| Mepunga Blazer Mepunga Molly  F B W(kg) D(m) Date  6th 5 27.6 395 13 Mar 23  3rd                                                                                                                                                                                                                                                                                                                   | Career: 37; 5 - 4 - 5 TD: 1; 0 - 1 - 0  Track Grade AT W ABK 5 23.43 2: ROC 4 30.53 3 ROC 4 30.80 2: BBG 5 31.11 3 ROC 5 24.06 2:  Prize Money: \$11,265 Win / Plc: 5% / 25% Career: 55; 3 - 8 - 3 TD: 24; 2 - 6 - 2  Track Grade AT W ROC 5 31.00 2 ROC 5 24.68 2 ROC 5 24.68 2 ROC 5 24.88 2 | This T/D Best 1st Split Time: 9.24 1 03 May 2023  WT BON A1S A2S M 22.79 22.79 10.94 - 9.25 30.20 29.66 4.87 14.98 4.75 29.69 29.69 4.96 15.31 15.75 30.50 30.50 4.85 17.72 8.75 24.03 23.58 9.24 - 0.50  This T/D Best Time: 24.19 8 11 Jan 2023 This T/D Best 1st Split Time: 9.21 1 05 Nov 2022  WT BON A1S A2S M 29.91 29.64 4.96 15.24 15.50 24.14 23.55 9.60 - 7.75 25.46 24.74 14.59 - 19.75 23.95 23.46 9.52 - 19.75 | W/2G                                                                                                                                                                                                                                                                                                                                          |

407

28 Apr 23

03 May 23

31.3

31.2

6th 7

5

ROC

24.22

25.02

9.60

23.46

Rosa's Rita

11.50

\$71.00

Starts

<400

400+

500+

0

600+

0

700+

0