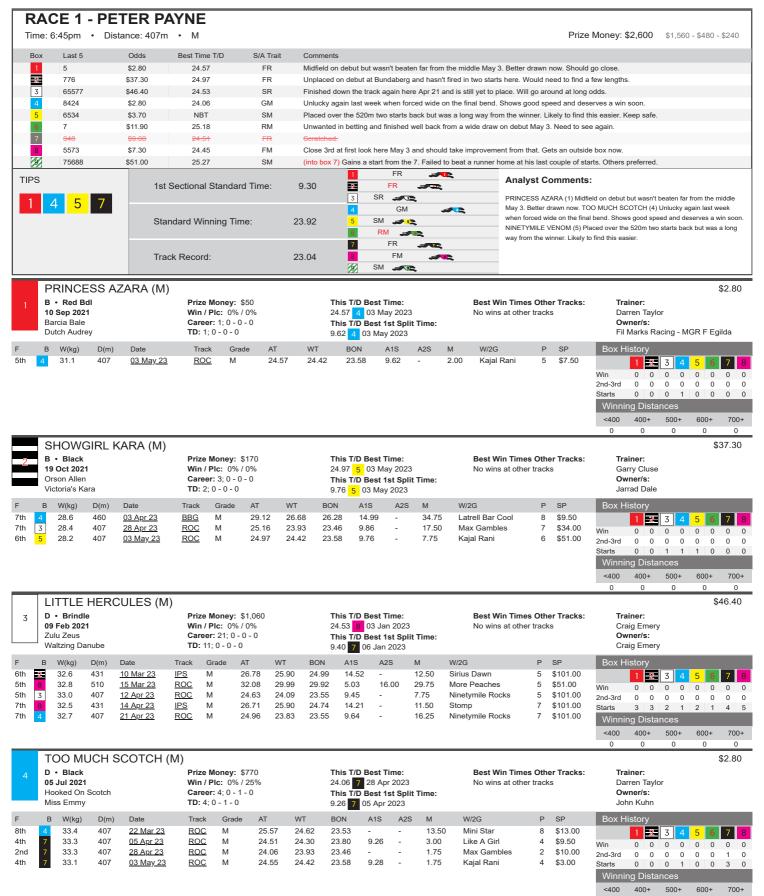

10

600+

Ω

| MY MATE'S BARNEY (                                                                                                                                                                                                                                                                                                                                                                                 | 5)                                                                                                                                                                                                                                                                                             |                                                                                                                                                                                                                                                                                                                                                                                                                              | \$41.00                                                                                                                                                                                                                                                                                                                                       |
|----------------------------------------------------------------------------------------------------------------------------------------------------------------------------------------------------------------------------------------------------------------------------------------------------------------------------------------------------------------------------------------------------|------------------------------------------------------------------------------------------------------------------------------------------------------------------------------------------------------------------------------------------------------------------------------------------------|------------------------------------------------------------------------------------------------------------------------------------------------------------------------------------------------------------------------------------------------------------------------------------------------------------------------------------------------------------------------------------------------------------------------------|-----------------------------------------------------------------------------------------------------------------------------------------------------------------------------------------------------------------------------------------------------------------------------------------------------------------------------------------------|
| 5 D • Black 16 Sep 2020 Kinloch Brae Oakvale Striker                                                                                                                                                                                                                                                                                                                                               | Prize Money: \$4,685<br>Win / Plc: 13% / 44%<br>Career: 16; 2 - 2 - 3<br>TD: 8; 0 - 1 - 2                                                                                                                                                                                                      | This T/D Best Time: 24.28                                                                                                                                                                                                                                                                                                                                                                                                    | Best Win Times Other Tracks: Trainer:  BBG 27.10                                                                                                                                                                                                                                                                                              |
| F         B         W(kg)         D(m)         Date           3rd         5         27.1         407         31 Dec 22           3rd         5         27.3         331         08 Jan 23           1st         5         27.0         331         22 Jan 23           8th         8         27.6         407         29 Mar 23           8th         5         28.6         407         28 Apr 23 | Track         Grade         AT           ROC         5         24.75           ABK         5         19.36           ABK         5         19.32           ROC         5         25.08           ROC         5         25.63                                                                   | WT BON A1S A2S M 24.28 23.80 6.50 19.26 18.86 1.50 19.32 18.91 7.13 - 0.50 24.09 23.54 9.34 - 14.00 24.22 23.46 10.09 - 20.25                                                                                                                                                                                                                                                                                                | W/2G         P         SP         Box History           Sherman         3         \$19.00           Cuban Rhythm         1         \$7.00           Flying Star         1         \$4.60           Plying Callente         8         \$16.00           Rosa's Rita         8         \$7.50           Winning Distances         <400          |
| BLUE ZEAL (5) D • Blue 15 Nov 2020 Fernando Bale Kouta And Cream                                                                                                                                                                                                                                                                                                                                   | Prize Money: \$7,950<br>Win / Plc: 18% / 45%<br>Career: 22; 4 - 2 - 4<br>TD: 1; 0 - 0 - 0                                                                                                                                                                                                      | This T/D Best Time: 25.28 1 29 Mar 2023 This T/D Best 1st Split Time: 9.52 1 29 Mar 2023                                                                                                                                                                                                                                                                                                                                     | \$13.00  Best Win Times Other Tracks: Trainer:  GDH 19.79 7 23 Feb 2023 (340m) Andrew Suli  Owner/s:  J Whittle, M Brown                                                                                                                                                                                                                      |
| F         B         W(kg)         D(m)         Date           7th         30.0         450         06 Feb 23           6th         30.4         340         19 Feb 23           1st         7         30.5         340         23 Feb 23           3rd         4         30.3         340         06 Mar 23           8th         1         30.5         407         29 Mar 23                     | MTL 5 26.28 2<br>BUL 5 19.88 11<br>GDH 5 19.79 11<br>GDH 5 20.01 11                                                                                                                                                                                                                            | 25.25 25.24 8.02 - 14.50 Na<br>19.35 19.35 3.43 - 7.50 As<br>19.79 19.37 6.56 - 4.75 Ca<br>19.79 19.49 6.55 - 3.00 Ke                                                                                                                                                                                                                                                                                                        | 22G                                                                                                                                                                                                                                                                                                                                           |
| REDEEMER'S KID (5)  D • Red Bdl 24 May 2019 My Redeemer Tomiko Kid                                                                                                                                                                                                                                                                                                                                 | Prize Money: \$12,963<br>Win / Plc: 5% / 26%<br>Career: 85; 4 - 6 - 12<br>TD: 61; 4 - 5 - 7                                                                                                                                                                                                    | This T/D Best Time: 24.13                                                                                                                                                                                                                                                                                                                                                                                                    | \$41.00  Best Win Times Other Tracks: Trainer:  No wins at other tracks Peta Boon Owner/s: Peta Boon                                                                                                                                                                                                                                          |
| F B W(kg) D(m) Date 6th 3 33.4 407 15 Mar 23 7th 3 33.5 407 22 Mar 23 7th 5 33.8 407 29 Mar 23 5th 3 33.9 407 21 Apr 23 5th 4 33.7 407 03 May 23                                                                                                                                                                                                                                                   | ROC         4         24.85           ROC         5         24.66           ROC         5         24.69           ROC         5         24.68                                                                                                                                                  | WT BON A1S A2S M  23.82 23.55 9.60 - 14.50  24.21 23.53 9.43 - 6.25  24.04 23.54 9.57 - 9.25  24.16 23.55 9.46 - 7.50  24.00 23.58 9.65 - 12.25                                                                                                                                                                                                                                                                              | W/2G         P         SP         Box History           White Like Snow         6         \$81.00           Black Baccara         7         \$19.00           Misunderstood         7         \$61.00           Prosecutor         5         \$34.00           Shian Ned         5         \$21.00           Winning Distances           <400 |
| WHITE WHALE (5)  B • Wh & Blk  12 Oct 2020                                                                                                                                                                                                                                                                                                                                                         | Prize Money: \$24,810<br>Win / Plc: 14% / 38%                                                                                                                                                                                                                                                  | This T/D Best Time:<br>24.06 1 03 May 2023                                                                                                                                                                                                                                                                                                                                                                                   | \$6.00 <b>Best Win Times Other Tracks:</b> SAN 29.71 1 21 Jul 2022 (515m) Darren Taylor                                                                                                                                                                                                                                                       |
| Mepunga Blazer<br>Mepunga Molly                                                                                                                                                                                                                                                                                                                                                                    | Career: 37; 5 - 4 - 5<br>TD: 1; 0 - 1 - 0                                                                                                                                                                                                                                                      | This T/D Best 1st Split Time: 9.24 1 03 May 2023                                                                                                                                                                                                                                                                                                                                                                             | MEA 30.30 at 01 Oct 2022 (525m)  Owner/s: Tom Falzon                                                                                                                                                                                                                                                                                          |
| Mepunga Blazer                                                                                                                                                                                                                                                                                                                                                                                     | Career: 37; 5 - 4 - 5 TD: 1; 0 - 1 - 0  Track Grade AT W ABK 5 23.43 2: ROC 4 30.53 36 ROC 4 30.80 2: BBG 5 31.11 36                                                                                                                                                                           | This T/D Best 1st Split Time:                                                                                                                                                                                                                                                                                                                                                                                                |                                                                                                                                                                                                                                                                                                                                               |
| Mepunga Blazer Mepunga Molly           F         B         W(kg)         D(m)         Date           6th         5         27.6         395         13 Mar 23           3rd         5         27.9         510         22 Mar 23           5th         8         28.3         510         29 Mar 23           6th         8         28.2         531         03 Apr 23                             | Career: 37; 5 - 4 - 5 TD: 1; 0 - 1 - 0  Track Grade AT W ABK 5 23.43 2: ROC 4 30.53 36 ROC 4 30.80 2: BBG 5 31.11 36                                                                                                                                                                           | This T/D Best 1st Split Time: 9.24 1 03 May 2023  WT BON A1S A2S M 22.79 22.79 10.94 - 9.25 30.20 29.66 4.87 14.98 4.75 29.69 29.69 4.96 15.31 15.75 30.50 30.50 4.85 17.72 8.75                                                                                                                                                                                                                                             | W/2G                                                                                                                                                                                                                                                                                                                                          |
| Mepunga Blazer<br>Mepunga Molly  F B W(kg) D(m) Date  6th 5 27.6 395 13 Mar 23  3rd ₹ 27.9 510 22 Mar 23  5th 8 28.3 510 29 Mar 23  6th 8 28.2 531 03 Apr 23  2nd 1 28.0 407 03 May 23  BABY THOR (5)  D • Black  07 Aug 2020  Dyna Double One                                                                                                                                                     | Career: 37; 5 - 4 - 5 TD: 1; 0 - 1 - 0  Track Grade AT W ABK 5 23.43 2: ROC 4 30.53 3 ROC 4 30.80 2: BBG 5 31.11 3 ROC 5 24.06 2:  Prize Money: \$11,265 Win / Plc: 5% / 25% Career: 55; 3 - 8 - 3 TD: 24; 2 - 6 - 2  Track Grade AT W ROC 5 31.00 2 ROC 5 24.68 2 ROC 5 24.68 2 ROC 5 24.88 2 | This T/D Best 1st Split Time: 9.24 1 03 May 2023  WT BON A1S A2S M 22.79 22.79 10.94 - 9.25 30.20 29.66 4.87 14.98 4.75 29.69 29.69 4.96 15.31 15.75 30.50 30.50 4.85 17.72 8.75 24.03 23.58 9.24 - 0.50  This T/D Best Time: 24.19 8 11 Jan 2023 This T/D Best 1st Split Time:                                                                                                                                              | W/2G                                                                                                                                                                                                                                                                                                                                          |
| Mepunga Blazer Mepunga Molly  F B W(kg) D(m) Date  6th 5 27.6 395 13 Mar 23  3rd                                                                                                                                                                                                                                                                                                                   | Career: 37; 5 - 4 - 5 TD: 1; 0 - 1 - 0  Track Grade AT W ABK 5 23.43 2: ROC 4 30.53 3 ROC 4 30.80 2: BBG 5 31.11 3 ROC 5 24.06 2:  Prize Money: \$11,265 Win / Plc: 5% / 25% Career: 55; 3 - 8 - 3 TD: 24; 2 - 6 - 2  Track Grade AT W ROC 5 31.00 2 ROC 5 24.68 2 ROC 5 24.68 2 ROC 5 24.88 2 | This T/D Best 1st Split Time: 9.24 1 03 May 2023  WT BON A1S A2S M 22.79 22.79 10.94 - 9.25 30.20 29.66 4.87 14.98 4.75 29.69 29.69 4.96 15.31 15.75 30.50 30.50 4.85 17.72 8.75 24.03 23.58 9.24 - 0.50  This T/D Best Time: 24.19 8 11 Jan 2023 This T/D Best 1st Split Time: 9.21 1 05 Nov 2022  WT BON A1S A2S M 29.91 29.64 4.96 15.24 15.50 24.14 23.55 9.60 - 7.75 25.46 24.74 14.59 - 19.75 23.95 23.46 9.52 - 19.75 | W/2G                                                                                                                                                                                                                                                                                                                                          |

407

28 Apr 23

03 May 23

31.3

31.2

6th 7

5

ROC

24.22

25.02

9.60

23.46

Rosa's Rita

11.50

\$71.00

Starts

<400

400+

500+

0

600+

0

700+

0