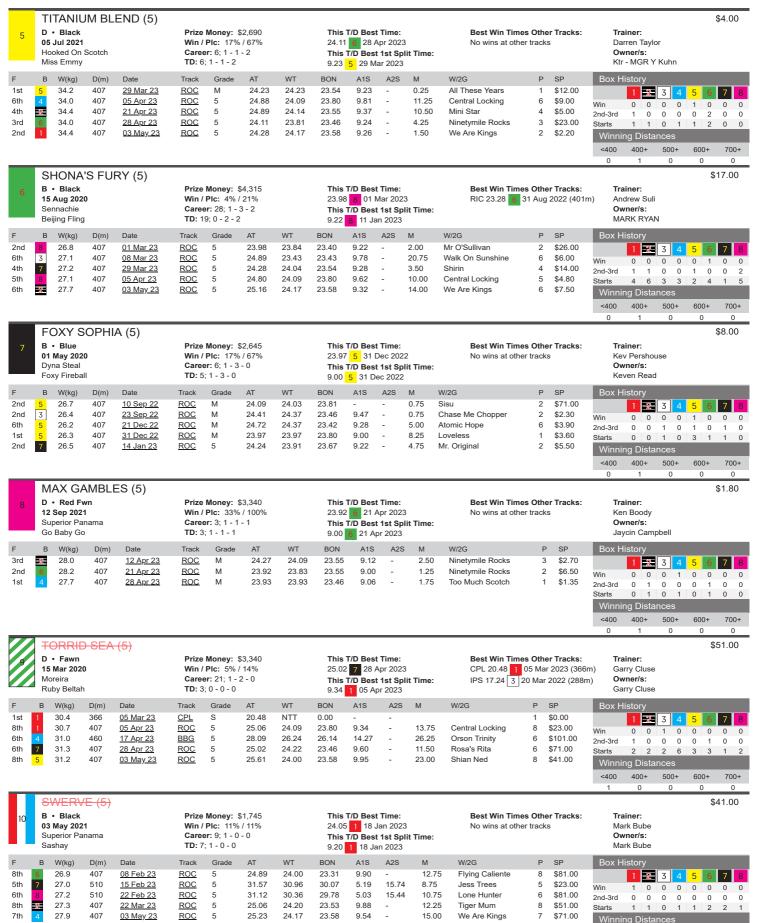

10

600+

Ω

| MY MATE'S BARNEY (                                                                                                                                                                                                                                                                                                                                                                                 | 5)                                                                                                                                                                                                                                                                                             |                                                                                                                                                                                                                                                                                                                                                                                                                              | \$41.00                                                                                                                                                                                                                                                                                                                                       |
|----------------------------------------------------------------------------------------------------------------------------------------------------------------------------------------------------------------------------------------------------------------------------------------------------------------------------------------------------------------------------------------------------|------------------------------------------------------------------------------------------------------------------------------------------------------------------------------------------------------------------------------------------------------------------------------------------------|------------------------------------------------------------------------------------------------------------------------------------------------------------------------------------------------------------------------------------------------------------------------------------------------------------------------------------------------------------------------------------------------------------------------------|-----------------------------------------------------------------------------------------------------------------------------------------------------------------------------------------------------------------------------------------------------------------------------------------------------------------------------------------------|
| 5 D • Black 16 Sep 2020 Kinloch Brae Oakvale Striker                                                                                                                                                                                                                                                                                                                                               | Prize Money: \$4,685<br>Win / Plc: 13% / 44%<br>Career: 16; 2 - 2 - 3<br>TD: 8; 0 - 1 - 2                                                                                                                                                                                                      | This T/D Best Time: 24.28                                                                                                                                                                                                                                                                                                                                                                                                    | Best Win Times Other Tracks: Trainer:  BBG 27.10                                                                                                                                                                                                                                                                                              |
| F         B         W(kg)         D(m)         Date           3rd         5         27.1         407         31 Dec 22           3rd         5         27.3         331         08 Jan 23           1st         5         27.0         331         22 Jan 23           8th         8         27.6         407         29 Mar 23           8th         5         28.6         407         28 Apr 23 | Track         Grade         AT           ROC         5         24.75           ABK         5         19.36           ABK         5         19.32           ROC         5         25.08           ROC         5         25.63                                                                   | WT BON A1S A2S M 24.28 23.80 6.50 19.26 18.86 1.50 19.32 18.91 7.13 - 0.50 24.09 23.54 9.34 - 14.00 24.22 23.46 10.09 - 20.25                                                                                                                                                                                                                                                                                                | W/2G         P         SP         Box History           Sherman         3         \$19.00           Cuban Rhythm         1         \$7.00           Flying Star         1         \$4.60           Plying Callente         8         \$16.00           Rosa's Rita         8         \$7.50           Winning Distances         <400          |
| BLUE ZEAL (5) D • Blue 15 Nov 2020 Fernando Bale Kouta And Cream                                                                                                                                                                                                                                                                                                                                   | Prize Money: \$7,950<br>Win / Plc: 18% / 45%<br>Career: 22; 4 - 2 - 4<br>TD: 1; 0 - 0 - 0                                                                                                                                                                                                      | This T/D Best Time: 25.28 1 29 Mar 2023 This T/D Best 1st Split Time: 9.52 1 29 Mar 2023                                                                                                                                                                                                                                                                                                                                     | \$13.00  Best Win Times Other Tracks: Trainer:  GDH 19.79 7 23 Feb 2023 (340m) Andrew Suli  Owner/s:  J Whittle, M Brown                                                                                                                                                                                                                      |
| F         B         W(kg)         D(m)         Date           7th         30.0         450         06 Feb 23           6th         30.4         340         19 Feb 23           1st         7         30.5         340         23 Feb 23           3rd         4         30.3         340         06 Mar 23           8th         1         30.5         407         29 Mar 23                     | MTL 5 26.28 2<br>BUL 5 19.88 11<br>GDH 5 19.79 11<br>GDH 5 20.01 11                                                                                                                                                                                                                            | 25.25 25.24 8.02 - 14.50 Na<br>19.35 19.35 3.43 - 7.50 As<br>19.79 19.37 6.56 - 4.75 Ca<br>19.79 19.49 6.55 - 3.00 Ke                                                                                                                                                                                                                                                                                                        | 22G                                                                                                                                                                                                                                                                                                                                           |
| REDEEMER'S KID (5)  D • Red Bdl 24 May 2019 My Redeemer Tomiko Kid                                                                                                                                                                                                                                                                                                                                 | Prize Money: \$12,963<br>Win / Plc: 5% / 26%<br>Career: 85; 4 - 6 - 12<br>TD: 61; 4 - 5 - 7                                                                                                                                                                                                    | This T/D Best Time: 24.13                                                                                                                                                                                                                                                                                                                                                                                                    | \$41.00  Best Win Times Other Tracks: Trainer:  No wins at other tracks Peta Boon Owner/s: Peta Boon                                                                                                                                                                                                                                          |
| F B W(kg) D(m) Date 6th 3 33.4 407 15 Mar 23 7th 3 33.5 407 22 Mar 23 7th 5 33.8 407 29 Mar 23 5th 3 33.9 407 21 Apr 23 5th 4 33.7 407 03 May 23                                                                                                                                                                                                                                                   | ROC         4         24.85           ROC         5         24.66           ROC         5         24.69           ROC         5         24.68                                                                                                                                                  | WT BON A1S A2S M  23.82 23.55 9.60 - 14.50  24.21 23.53 9.43 - 6.25  24.04 23.54 9.57 - 9.25  24.16 23.55 9.46 - 7.50  24.00 23.58 9.65 - 12.25                                                                                                                                                                                                                                                                              | W/2G         P         SP         Box History           White Like Snow         6         \$81.00           Black Baccara         7         \$19.00           Misunderstood         7         \$61.00           Prosecutor         5         \$34.00           Shian Ned         5         \$21.00           Winning Distances           <400 |
| WHITE WHALE (5)  B • Wh & Blk  12 Oct 2020                                                                                                                                                                                                                                                                                                                                                         | Prize Money: \$24,810<br>Win / Plc: 14% / 38%                                                                                                                                                                                                                                                  | This T/D Best Time:<br>24.06 1 03 May 2023                                                                                                                                                                                                                                                                                                                                                                                   | \$6.00 <b>Best Win Times Other Tracks:</b> SAN 29.71 1 21 Jul 2022 (515m) Darren Taylor                                                                                                                                                                                                                                                       |
| Mepunga Blazer<br>Mepunga Molly                                                                                                                                                                                                                                                                                                                                                                    | Career: 37; 5 - 4 - 5<br>TD: 1; 0 - 1 - 0                                                                                                                                                                                                                                                      | This T/D Best 1st Split Time: 9.24 1 03 May 2023                                                                                                                                                                                                                                                                                                                                                                             | MEA 30.30 at 01 Oct 2022 (525m)  Owner/s: Tom Falzon                                                                                                                                                                                                                                                                                          |
| Mepunga Blazer                                                                                                                                                                                                                                                                                                                                                                                     | Career: 37; 5 - 4 - 5 TD: 1; 0 - 1 - 0  Track Grade AT W ABK 5 23.43 2: ROC 4 30.53 36 ROC 4 30.80 2: BBG 5 31.11 36                                                                                                                                                                           | This T/D Best 1st Split Time:                                                                                                                                                                                                                                                                                                                                                                                                |                                                                                                                                                                                                                                                                                                                                               |
| Mepunga Blazer Mepunga Molly           F         B         W(kg)         D(m)         Date           6th         5         27.6         395         13 Mar 23           3rd         5         27.9         510         22 Mar 23           5th         8         28.3         510         29 Mar 23           6th         8         28.2         531         03 Apr 23                             | Career: 37; 5 - 4 - 5 TD: 1; 0 - 1 - 0  Track Grade AT W ABK 5 23.43 2: ROC 4 30.53 36 ROC 4 30.80 2: BBG 5 31.11 36                                                                                                                                                                           | This T/D Best 1st Split Time: 9.24 1 03 May 2023  WT BON A1S A2S M 22.79 22.79 10.94 - 9.25 30.20 29.66 4.87 14.98 4.75 29.69 29.69 4.96 15.31 15.75 30.50 30.50 4.85 17.72 8.75                                                                                                                                                                                                                                             | W/2G                                                                                                                                                                                                                                                                                                                                          |
| Mepunga Blazer<br>Mepunga Molly  F B W(kg) D(m) Date  6th 5 27.6 395 13 Mar 23  3rd ₹ 27.9 510 22 Mar 23  5th 8 28.3 510 29 Mar 23  6th 8 28.2 531 03 Apr 23  2nd 1 28.0 407 03 May 23  BABY THOR (5)  D • Black  07 Aug 2020  Dyna Double One                                                                                                                                                     | Career: 37; 5 - 4 - 5 TD: 1; 0 - 1 - 0  Track Grade AT W ABK 5 23.43 2: ROC 4 30.53 3 ROC 4 30.80 2: BBG 5 31.11 3 ROC 5 24.06 2:  Prize Money: \$11,265 Win / Plc: 5% / 25% Career: 55; 3 - 8 - 3 TD: 24; 2 - 6 - 2  Track Grade AT W ROC 5 31.00 2 ROC 5 24.68 2 ROC 5 24.68 2 ROC 5 24.88 2 | This T/D Best 1st Split Time: 9.24 1 03 May 2023  WT BON A1S A2S M 22.79 22.79 10.94 - 9.25 30.20 29.66 4.87 14.98 4.75 29.69 29.69 4.96 15.31 15.75 30.50 30.50 4.85 17.72 8.75 24.03 23.58 9.24 - 0.50  This T/D Best Time: 24.19 8 11 Jan 2023 This T/D Best 1st Split Time:                                                                                                                                              | W/2G                                                                                                                                                                                                                                                                                                                                          |
| Mepunga Blazer Mepunga Molly  F B W(kg) D(m) Date  6th 5 27.6 395 13 Mar 23  3rd                                                                                                                                                                                                                                                                                                                   | Career: 37; 5 - 4 - 5 TD: 1; 0 - 1 - 0  Track Grade AT W ABK 5 23.43 2: ROC 4 30.53 3 ROC 4 30.80 2: BBG 5 31.11 3 ROC 5 24.06 2:  Prize Money: \$11,265 Win / Plc: 5% / 25% Career: 55; 3 - 8 - 3 TD: 24; 2 - 6 - 2  Track Grade AT W ROC 5 31.00 2 ROC 5 24.68 2 ROC 5 24.68 2 ROC 5 24.88 2 | This T/D Best 1st Split Time: 9.24 1 03 May 2023  WT BON A1S A2S M 22.79 22.79 10.94 - 9.25 30.20 29.66 4.87 14.98 4.75 29.69 29.69 4.96 15.31 15.75 30.50 30.50 4.85 17.72 8.75 24.03 23.58 9.24 - 0.50  This T/D Best Time: 24.19 8 11 Jan 2023 This T/D Best 1st Split Time: 9.21 1 05 Nov 2022  WT BON A1S A2S M 29.91 29.64 4.96 15.24 15.50 24.14 23.55 9.60 - 7.75 25.46 24.74 14.59 - 19.75 23.95 23.46 9.52 - 19.75 | W/2G                                                                                                                                                                                                                                                                                                                                          |

407

28 Apr 23

03 May 23

31.3

31.2

6th 7

5

ROC

24.22

25.02

9.60

23.46

Rosa's Rita

11.50

\$71.00

Starts

<400

400+

500+

0

600+

0

700+

0