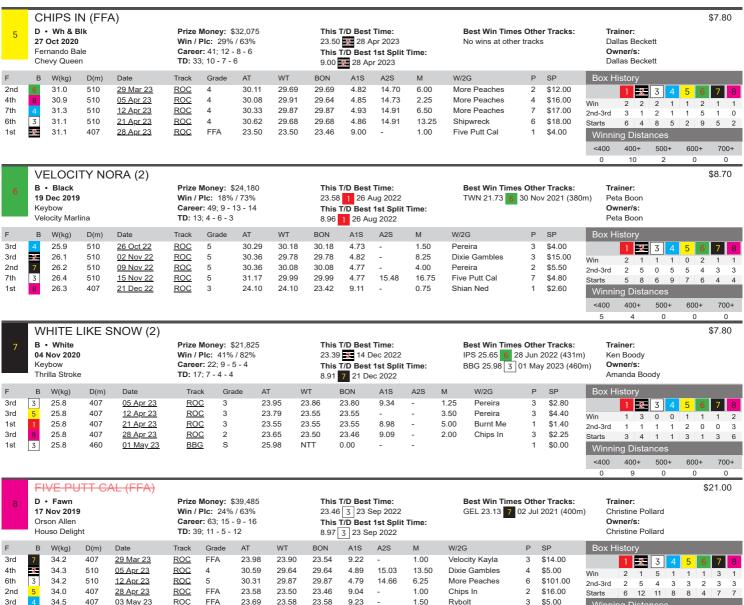

10

600+

Ω

| MY MATE'S BARNEY (                                                                                                                                                                                                                                                                                                                                                                                 | 5)                                                                                                                                                                                                                                                                                             |                                                                                                                                                                                                                                                                                                                                                                                                                              | \$41.00                                                                                                                                                                                                                                                                                                                                       |
|----------------------------------------------------------------------------------------------------------------------------------------------------------------------------------------------------------------------------------------------------------------------------------------------------------------------------------------------------------------------------------------------------|------------------------------------------------------------------------------------------------------------------------------------------------------------------------------------------------------------------------------------------------------------------------------------------------|------------------------------------------------------------------------------------------------------------------------------------------------------------------------------------------------------------------------------------------------------------------------------------------------------------------------------------------------------------------------------------------------------------------------------|-----------------------------------------------------------------------------------------------------------------------------------------------------------------------------------------------------------------------------------------------------------------------------------------------------------------------------------------------|
| 5 D • Black 16 Sep 2020 Kinloch Brae Oakvale Striker                                                                                                                                                                                                                                                                                                                                               | Prize Money: \$4,685<br>Win / Plc: 13% / 44%<br>Career: 16; 2 - 2 - 3<br>TD: 8; 0 - 1 - 2                                                                                                                                                                                                      | This T/D Best Time: 24.28                                                                                                                                                                                                                                                                                                                                                                                                    | Best Win Times Other Tracks: Trainer:  BBG 27.10                                                                                                                                                                                                                                                                                              |
| F         B         W(kg)         D(m)         Date           3rd         5         27.1         407         31 Dec 22           3rd         5         27.3         331         08 Jan 23           1st         5         27.0         331         22 Jan 23           8th         8         27.6         407         29 Mar 23           8th         5         28.6         407         28 Apr 23 | Track         Grade         AT           ROC         5         24.75           ABK         5         19.36           ABK         5         19.32           ROC         5         25.08           ROC         5         25.63                                                                   | WT BON A1S A2S M 24.28 23.80 6.50 19.26 18.86 1.50 19.32 18.91 7.13 - 0.50 24.09 23.54 9.34 - 14.00 24.22 23.46 10.09 - 20.25                                                                                                                                                                                                                                                                                                | W/2G         P         SP         Box History           Sherman         3         \$19.00           Cuban Rhythm         1         \$7.00           Flying Star         1         \$4.60           Plying Callente         8         \$16.00           Rosa's Rita         8         \$7.50           Winning Distances         <400          |
| BLUE ZEAL (5) D • Blue 15 Nov 2020 Fernando Bale Kouta And Cream                                                                                                                                                                                                                                                                                                                                   | Prize Money: \$7,950<br>Win / Plc: 18% / 45%<br>Career: 22; 4 - 2 - 4<br>TD: 1; 0 - 0 - 0                                                                                                                                                                                                      | This T/D Best Time: 25.28 1 29 Mar 2023 This T/D Best 1st Split Time: 9.52 1 29 Mar 2023                                                                                                                                                                                                                                                                                                                                     | \$13.00  Best Win Times Other Tracks: Trainer:  GDH 19.79 7 23 Feb 2023 (340m) Andrew Suli  Owner/s:  J Whittle, M Brown                                                                                                                                                                                                                      |
| F         B         W(kg)         D(m)         Date           7th         30.0         450         06 Feb 23           6th         30.4         340         19 Feb 23           1st         7         30.5         340         23 Feb 23           3rd         4         30.3         340         06 Mar 23           8th         1         30.5         407         29 Mar 23                     | MTL 5 26.28 2<br>BUL 5 19.88 11<br>GDH 5 19.79 11<br>GDH 5 20.01 11                                                                                                                                                                                                                            | 25.25 25.24 8.02 - 14.50 Na<br>19.35 19.35 3.43 - 7.50 As<br>19.79 19.37 6.56 - 4.75 Ca<br>19.79 19.49 6.55 - 3.00 Ke                                                                                                                                                                                                                                                                                                        | 22G                                                                                                                                                                                                                                                                                                                                           |
| REDEEMER'S KID (5)  D • Red Bdl 24 May 2019 My Redeemer Tomiko Kid                                                                                                                                                                                                                                                                                                                                 | Prize Money: \$12,963<br>Win / Plc: 5% / 26%<br>Career: 85; 4 - 6 - 12<br>TD: 61; 4 - 5 - 7                                                                                                                                                                                                    | This T/D Best Time: 24.13                                                                                                                                                                                                                                                                                                                                                                                                    | \$41.00  Best Win Times Other Tracks: Trainer:  No wins at other tracks Peta Boon Owner/s: Peta Boon                                                                                                                                                                                                                                          |
| F B W(kg) D(m) Date 6th 3 33.4 407 15 Mar 23 7th 3 33.5 407 22 Mar 23 7th 5 33.8 407 29 Mar 23 5th 3 33.9 407 21 Apr 23 5th 4 33.7 407 03 May 23                                                                                                                                                                                                                                                   | ROC         4         24.85           ROC         5         24.66           ROC         5         24.69           ROC         5         24.68                                                                                                                                                  | WT BON A1S A2S M  23.82 23.55 9.60 - 14.50  24.21 23.53 9.43 - 6.25  24.04 23.54 9.57 - 9.25  24.16 23.55 9.46 - 7.50  24.00 23.58 9.65 - 12.25                                                                                                                                                                                                                                                                              | W/2G         P         SP         Box History           White Like Snow         6         \$81.00           Black Baccara         7         \$19.00           Misunderstood         7         \$61.00           Prosecutor         5         \$34.00           Shian Ned         5         \$21.00           Winning Distances           <400 |
| WHITE WHALE (5)  B • Wh & Blk  12 Oct 2020                                                                                                                                                                                                                                                                                                                                                         | Prize Money: \$24,810<br>Win / Plc: 14% / 38%                                                                                                                                                                                                                                                  | This T/D Best Time:<br>24.06 1 03 May 2023                                                                                                                                                                                                                                                                                                                                                                                   | \$6.00 <b>Best Win Times Other Tracks:</b> SAN 29.71 1 21 Jul 2022 (515m) Darren Taylor                                                                                                                                                                                                                                                       |
| Mepunga Blazer<br>Mepunga Molly                                                                                                                                                                                                                                                                                                                                                                    | Career: 37; 5 - 4 - 5<br>TD: 1; 0 - 1 - 0                                                                                                                                                                                                                                                      | This T/D Best 1st Split Time: 9.24 1 03 May 2023                                                                                                                                                                                                                                                                                                                                                                             | MEA 30.30 at 01 Oct 2022 (525m)  Owner/s: Tom Falzon                                                                                                                                                                                                                                                                                          |
| Mepunga Blazer                                                                                                                                                                                                                                                                                                                                                                                     | Career: 37; 5 - 4 - 5 TD: 1; 0 - 1 - 0  Track Grade AT W ABK 5 23.43 2: ROC 4 30.53 36 ROC 4 30.80 2: BBG 5 31.11 36                                                                                                                                                                           | This T/D Best 1st Split Time:                                                                                                                                                                                                                                                                                                                                                                                                |                                                                                                                                                                                                                                                                                                                                               |
| Mepunga Blazer Mepunga Molly           F         B         W(kg)         D(m)         Date           6th         5         27.6         395         13 Mar 23           3rd         5         27.9         510         22 Mar 23           5th         8         28.3         510         29 Mar 23           6th         8         28.2         531         03 Apr 23                             | Career: 37; 5 - 4 - 5 TD: 1; 0 - 1 - 0  Track Grade AT W ABK 5 23.43 2: ROC 4 30.53 36 ROC 4 30.80 2: BBG 5 31.11 36                                                                                                                                                                           | This T/D Best 1st Split Time: 9.24 1 03 May 2023  WT BON A1S A2S M 22.79 22.79 10.94 - 9.25 30.20 29.66 4.87 14.98 4.75 29.69 29.69 4.96 15.31 15.75 30.50 30.50 4.85 17.72 8.75                                                                                                                                                                                                                                             | W/2G                                                                                                                                                                                                                                                                                                                                          |
| Mepunga Blazer<br>Mepunga Molly  F B W(kg) D(m) Date  6th 5 27.6 395 13 Mar 23  3rd ₹ 27.9 510 22 Mar 23  5th 8 28.3 510 29 Mar 23  6th 8 28.2 531 03 Apr 23  2nd 1 28.0 407 03 May 23  BABY THOR (5)  D • Black  07 Aug 2020  Dyna Double One                                                                                                                                                     | Career: 37; 5 - 4 - 5 TD: 1; 0 - 1 - 0  Track Grade AT W ABK 5 23.43 2: ROC 4 30.53 3 ROC 4 30.80 2: BBG 5 31.11 3 ROC 5 24.06 2:  Prize Money: \$11,265 Win / Plc: 5% / 25% Career: 55; 3 - 8 - 3 TD: 24; 2 - 6 - 2  Track Grade AT W ROC 5 31.00 2 ROC 5 24.68 2 ROC 5 24.68 2 ROC 5 24.88 2 | This T/D Best 1st Split Time: 9.24 1 03 May 2023  WT BON A1S A2S M 22.79 22.79 10.94 - 9.25 30.20 29.66 4.87 14.98 4.75 29.69 29.69 4.96 15.31 15.75 30.50 30.50 4.85 17.72 8.75 24.03 23.58 9.24 - 0.50  This T/D Best Time: 24.19 8 11 Jan 2023 This T/D Best 1st Split Time:                                                                                                                                              | W/2G                                                                                                                                                                                                                                                                                                                                          |
| Mepunga Blazer Mepunga Molly  F B W(kg) D(m) Date  6th 5 27.6 395 13 Mar 23  3rd                                                                                                                                                                                                                                                                                                                   | Career: 37; 5 - 4 - 5 TD: 1; 0 - 1 - 0  Track Grade AT W ABK 5 23.43 2: ROC 4 30.53 3 ROC 4 30.80 2: BBG 5 31.11 3 ROC 5 24.06 2:  Prize Money: \$11,265 Win / Plc: 5% / 25% Career: 55; 3 - 8 - 3 TD: 24; 2 - 6 - 2  Track Grade AT W ROC 5 31.00 2 ROC 5 24.68 2 ROC 5 24.68 2 ROC 5 24.88 2 | This T/D Best 1st Split Time: 9.24 1 03 May 2023  WT BON A1S A2S M 22.79 22.79 10.94 - 9.25 30.20 29.66 4.87 14.98 4.75 29.69 29.69 4.96 15.31 15.75 30.50 30.50 4.85 17.72 8.75 24.03 23.58 9.24 - 0.50  This T/D Best Time: 24.19 8 11 Jan 2023 This T/D Best 1st Split Time: 9.21 1 05 Nov 2022  WT BON A1S A2S M 29.91 29.64 4.96 15.24 15.50 24.14 23.55 9.60 - 7.75 25.46 24.74 14.59 - 19.75 23.95 23.46 9.52 - 19.75 | W/2G                                                                                                                                                                                                                                                                                                                                          |