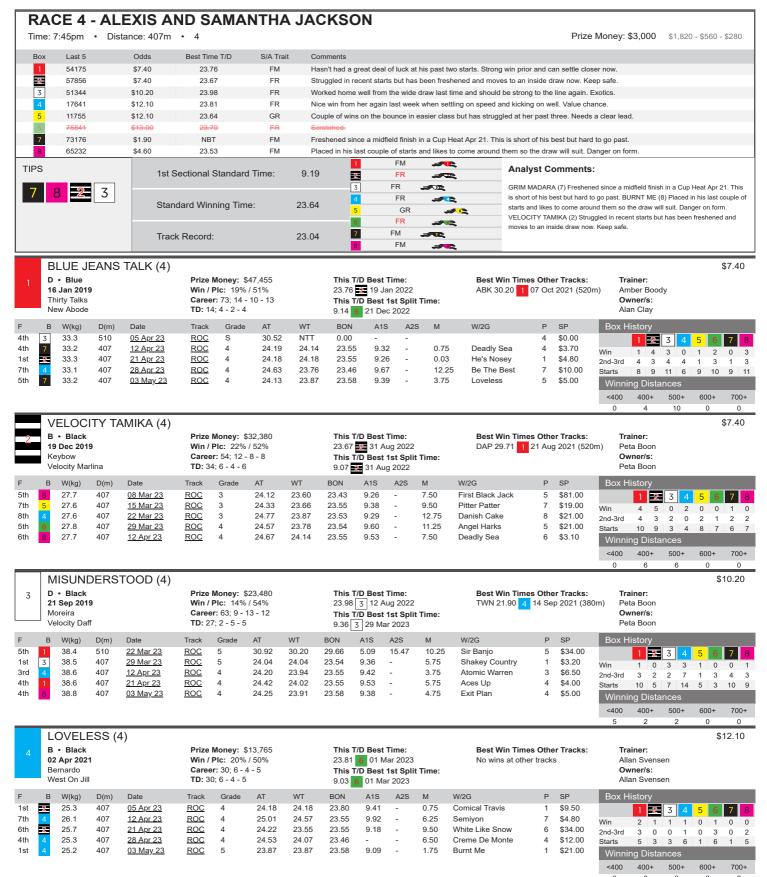

М

ROC

**BBG** 

8th

30.1

30.1

407

315

12 Apr 23

01 May 23

25.27

19.72

23.55

18.14

9.42

5.91

17.25

22.50

Legendary Spyro

Penny Daze

24.06

18.14

\$101.00

<400

400+

500+

600+

700+

\$34.00

<400

400+

500+

600+

<400

0

400+

500+

0

600+

0

700+

<400

400+

500+

600+

<400

400+

500+

600+

<400

400+

500+

600+

<400

400+

500+

10

600+

Ω

| MY MATE'S BARNEY (                                                                                                                                                                                                                                                                                                                                                                                 | 5)                                                                                                                                                                                                                                                                                             |                                                                                                                                                                                                                                                                                                                                                                                                                              | \$41.00                                                                                                                                                                                                                                                                                                                                       |
|----------------------------------------------------------------------------------------------------------------------------------------------------------------------------------------------------------------------------------------------------------------------------------------------------------------------------------------------------------------------------------------------------|------------------------------------------------------------------------------------------------------------------------------------------------------------------------------------------------------------------------------------------------------------------------------------------------|------------------------------------------------------------------------------------------------------------------------------------------------------------------------------------------------------------------------------------------------------------------------------------------------------------------------------------------------------------------------------------------------------------------------------|-----------------------------------------------------------------------------------------------------------------------------------------------------------------------------------------------------------------------------------------------------------------------------------------------------------------------------------------------|
| 5 D • Black 16 Sep 2020 Kinloch Brae Oakvale Striker                                                                                                                                                                                                                                                                                                                                               | Prize Money: \$4,685<br>Win / Plc: 13% / 44%<br>Career: 16; 2 - 2 - 3<br>TD: 8; 0 - 1 - 2                                                                                                                                                                                                      | This T/D Best Time: 24.28                                                                                                                                                                                                                                                                                                                                                                                                    | Best Win Times Other Tracks: Trainer:  BBG 27.10                                                                                                                                                                                                                                                                                              |
| F         B         W(kg)         D(m)         Date           3rd         5         27.1         407         31 Dec 22           3rd         5         27.3         331         08 Jan 23           1st         5         27.0         331         22 Jan 23           8th         8         27.6         407         29 Mar 23           8th         5         28.6         407         28 Apr 23 | Track         Grade         AT           ROC         5         24.75           ABK         5         19.36           ABK         5         19.32           ROC         5         25.08           ROC         5         25.63                                                                   | WT BON A1S A2S M 24.28 23.80 6.50 19.26 18.86 1.50 19.32 18.91 7.13 - 0.50 24.09 23.54 9.34 - 14.00 24.22 23.46 10.09 - 20.25                                                                                                                                                                                                                                                                                                | W/2G         P         SP         Box History           Sherman         3         \$19.00           Cuban Rhythm         1         \$7.00           Flying Star         1         \$4.60           Plying Callente         8         \$16.00           Rosa's Rita         8         \$7.50           Winning Distances         <400          |
| BLUE ZEAL (5) D • Blue 15 Nov 2020 Fernando Bale Kouta And Cream                                                                                                                                                                                                                                                                                                                                   | Prize Money: \$7,950<br>Win / Plc: 18% / 45%<br>Career: 22; 4 - 2 - 4<br>TD: 1; 0 - 0 - 0                                                                                                                                                                                                      | This T/D Best Time: 25.28 1 29 Mar 2023 This T/D Best 1st Split Time: 9.52 1 29 Mar 2023                                                                                                                                                                                                                                                                                                                                     | \$13.00  Best Win Times Other Tracks: Trainer:  GDH 19.79 7 23 Feb 2023 (340m) Andrew Suli  Owner/s:  J Whittle, M Brown                                                                                                                                                                                                                      |
| F         B         W(kg)         D(m)         Date           7th         30.0         450         06 Feb 23           6th         30.4         340         19 Feb 23           1st         7         30.5         340         23 Feb 23           3rd         4         30.3         340         06 Mar 23           8th         1         30.5         407         29 Mar 23                     | MTL 5 26.28 2<br>BUL 5 19.88 11<br>GDH 5 19.79 11<br>GDH 5 20.01 11                                                                                                                                                                                                                            | 25.25 25.24 8.02 - 14.50 Na<br>19.35 19.35 3.43 - 7.50 As<br>19.79 19.37 6.56 - 4.75 Ca<br>19.79 19.49 6.55 - 3.00 Ke                                                                                                                                                                                                                                                                                                        | 22G                                                                                                                                                                                                                                                                                                                                           |
| REDEEMER'S KID (5)  D • Red Bdl 24 May 2019 My Redeemer Tomiko Kid                                                                                                                                                                                                                                                                                                                                 | Prize Money: \$12,963<br>Win / Plc: 5% / 26%<br>Career: 85; 4 - 6 - 12<br>TD: 61; 4 - 5 - 7                                                                                                                                                                                                    | This T/D Best Time: 24.13                                                                                                                                                                                                                                                                                                                                                                                                    | \$41.00  Best Win Times Other Tracks: Trainer:  No wins at other tracks Peta Boon Owner/s: Peta Boon                                                                                                                                                                                                                                          |
| F B W(kg) D(m) Date 6th 3 33.4 407 15 Mar 23 7th 3 33.5 407 22 Mar 23 7th 5 33.8 407 29 Mar 23 5th 3 33.9 407 21 Apr 23 5th 4 33.7 407 03 May 23                                                                                                                                                                                                                                                   | ROC         4         24.85           ROC         5         24.66           ROC         5         24.69           ROC         5         24.68                                                                                                                                                  | WT BON A1S A2S M  23.82 23.55 9.60 - 14.50  24.21 23.53 9.43 - 6.25  24.04 23.54 9.57 - 9.25  24.16 23.55 9.46 - 7.50  24.00 23.58 9.65 - 12.25                                                                                                                                                                                                                                                                              | W/2G         P         SP         Box History           White Like Snow         6         \$81.00           Black Baccara         7         \$19.00           Misunderstood         7         \$61.00           Prosecutor         5         \$34.00           Shian Ned         5         \$21.00           Winning Distances           <400 |
| WHITE WHALE (5)  B • Wh & Blk  12 Oct 2020                                                                                                                                                                                                                                                                                                                                                         | Prize Money: \$24,810<br>Win / Plc: 14% / 38%                                                                                                                                                                                                                                                  | This T/D Best Time:<br>24.06 1 03 May 2023                                                                                                                                                                                                                                                                                                                                                                                   | \$6.00 <b>Best Win Times Other Tracks:</b> SAN 29.71 1 21 Jul 2022 (515m) Darren Taylor                                                                                                                                                                                                                                                       |
| Mepunga Blazer<br>Mepunga Molly                                                                                                                                                                                                                                                                                                                                                                    | Career: 37; 5 - 4 - 5<br>TD: 1; 0 - 1 - 0                                                                                                                                                                                                                                                      | This T/D Best 1st Split Time: 9.24 1 03 May 2023                                                                                                                                                                                                                                                                                                                                                                             | MEA 30.30 at 01 Oct 2022 (525m)  Owner/s: Tom Falzon                                                                                                                                                                                                                                                                                          |
| Mepunga Blazer                                                                                                                                                                                                                                                                                                                                                                                     | Career: 37; 5 - 4 - 5 TD: 1; 0 - 1 - 0  Track Grade AT W ABK 5 23.43 2: ROC 4 30.53 36 ROC 4 30.80 2: BBG 5 31.11 36                                                                                                                                                                           | This T/D Best 1st Split Time:                                                                                                                                                                                                                                                                                                                                                                                                |                                                                                                                                                                                                                                                                                                                                               |
| Mepunga Blazer Mepunga Molly           F         B         W(kg)         D(m)         Date           6th         5         27.6         395         13 Mar 23           3rd         5         27.9         510         22 Mar 23           5th         8         28.3         510         29 Mar 23           6th         8         28.2         531         03 Apr 23                             | Career: 37; 5 - 4 - 5 TD: 1; 0 - 1 - 0  Track Grade AT W ABK 5 23.43 2: ROC 4 30.53 36 ROC 4 30.80 2: BBG 5 31.11 36                                                                                                                                                                           | This T/D Best 1st Split Time: 9.24 1 03 May 2023  WT BON A1S A2S M 22.79 22.79 10.94 - 9.25 30.20 29.66 4.87 14.98 4.75 29.69 29.69 4.96 15.31 15.75 30.50 30.50 4.85 17.72 8.75                                                                                                                                                                                                                                             | W/2G                                                                                                                                                                                                                                                                                                                                          |
| Mepunga Blazer<br>Mepunga Molly  F B W(kg) D(m) Date  6th 5 27.6 395 13 Mar 23  3rd ₹ 27.9 510 22 Mar 23  5th 8 28.3 510 29 Mar 23  6th 8 28.2 531 03 Apr 23  2nd 1 28.0 407 03 May 23  BABY THOR (5)  D • Black  07 Aug 2020  Dyna Double One                                                                                                                                                     | Career: 37; 5 - 4 - 5 TD: 1; 0 - 1 - 0  Track Grade AT W ABK 5 23.43 2: ROC 4 30.53 3 ROC 4 30.80 2: BBG 5 31.11 3 ROC 5 24.06 2:  Prize Money: \$11,265 Win / Plc: 5% / 25% Career: 55; 3 - 8 - 3 TD: 24; 2 - 6 - 2  Track Grade AT W ROC 5 31.00 2 ROC 5 24.68 2 ROC 5 24.68 2 ROC 5 24.88 2 | This T/D Best 1st Split Time: 9.24 1 03 May 2023  WT BON A1S A2S M 22.79 22.79 10.94 - 9.25 30.20 29.66 4.87 14.98 4.75 29.69 29.69 4.96 15.31 15.75 30.50 30.50 4.85 17.72 8.75 24.03 23.58 9.24 - 0.50  This T/D Best Time: 24.19 8 11 Jan 2023 This T/D Best 1st Split Time:                                                                                                                                              | W/2G                                                                                                                                                                                                                                                                                                                                          |
| Mepunga Blazer Mepunga Molly  F B W(kg) D(m) Date  6th 5 27.6 395 13 Mar 23  3rd                                                                                                                                                                                                                                                                                                                   | Career: 37; 5 - 4 - 5 TD: 1; 0 - 1 - 0  Track Grade AT W ABK 5 23.43 2: ROC 4 30.53 3 ROC 4 30.80 2: BBG 5 31.11 3 ROC 5 24.06 2:  Prize Money: \$11,265 Win / Plc: 5% / 25% Career: 55; 3 - 8 - 3 TD: 24; 2 - 6 - 2  Track Grade AT W ROC 5 31.00 2 ROC 5 24.68 2 ROC 5 24.68 2 ROC 5 24.88 2 | This T/D Best 1st Split Time: 9.24 1 03 May 2023  WT BON A1S A2S M 22.79 22.79 10.94 - 9.25 30.20 29.66 4.87 14.98 4.75 29.69 29.69 4.96 15.31 15.75 30.50 30.50 4.85 17.72 8.75 24.03 23.58 9.24 - 0.50  This T/D Best Time: 24.19 8 11 Jan 2023 This T/D Best 1st Split Time: 9.21 1 05 Nov 2022  WT BON A1S A2S M 29.91 29.64 4.96 15.24 15.50 24.14 23.55 9.60 - 7.75 25.46 24.74 14.59 - 19.75 23.95 23.46 9.52 - 19.75 | W/2G                                                                                                                                                                                                                                                                                                                                          |

407

28 Apr 23

03 May 23

31.3

31.2

6th 7

5

ROC

24.22

25.02

9.60

23.46

Rosa's Rita

11.50

\$71.00

Starts

<400

400+

500+

0

600+

0

700+

0