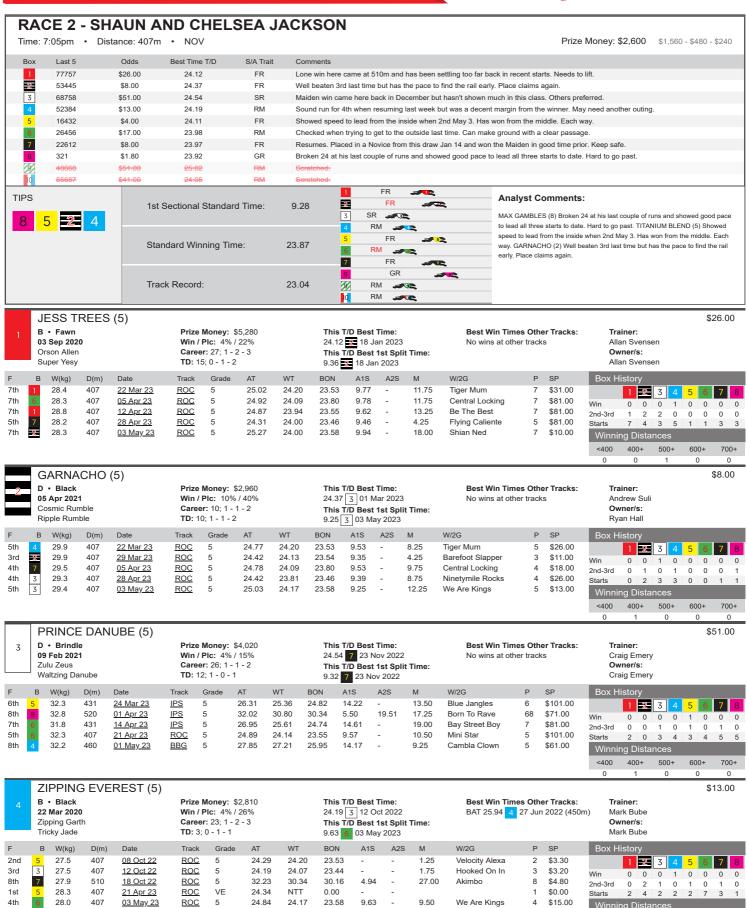

10

600+

Ω

| MY MATE'S BARNEY (                                                                                                                                                                                                                                                                                                                                                                                 | 5)                                                                                                                                                                                                                                                                                             |                                                                                                                                                                                                                                                                                                                                                                                                                              | \$41.00                                                                                                                                                                                                                                                                                                                                       |
|----------------------------------------------------------------------------------------------------------------------------------------------------------------------------------------------------------------------------------------------------------------------------------------------------------------------------------------------------------------------------------------------------|------------------------------------------------------------------------------------------------------------------------------------------------------------------------------------------------------------------------------------------------------------------------------------------------|------------------------------------------------------------------------------------------------------------------------------------------------------------------------------------------------------------------------------------------------------------------------------------------------------------------------------------------------------------------------------------------------------------------------------|-----------------------------------------------------------------------------------------------------------------------------------------------------------------------------------------------------------------------------------------------------------------------------------------------------------------------------------------------|
| 5 D • Black 16 Sep 2020 Kinloch Brae Oakvale Striker                                                                                                                                                                                                                                                                                                                                               | Prize Money: \$4,685<br>Win / Plc: 13% / 44%<br>Career: 16; 2 - 2 - 3<br>TD: 8; 0 - 1 - 2                                                                                                                                                                                                      | This T/D Best Time: 24.28                                                                                                                                                                                                                                                                                                                                                                                                    | Best Win Times Other Tracks: Trainer:  BBG 27.10                                                                                                                                                                                                                                                                                              |
| F         B         W(kg)         D(m)         Date           3rd         5         27.1         407         31 Dec 22           3rd         5         27.3         331         08 Jan 23           1st         5         27.0         331         22 Jan 23           8th         8         27.6         407         29 Mar 23           8th         5         28.6         407         28 Apr 23 | Track         Grade         AT           ROC         5         24.75           ABK         5         19.36           ABK         5         19.32           ROC         5         25.08           ROC         5         25.63                                                                   | WT BON A1S A2S M 24.28 23.80 6.50 19.26 18.86 1.50 19.32 18.91 7.13 - 0.50 24.09 23.54 9.34 - 14.00 24.22 23.46 10.09 - 20.25                                                                                                                                                                                                                                                                                                | W/2G         P         SP         Box History           Sherman         3         \$19.00           Cuban Rhythm         1         \$7.00           Flying Star         1         \$4.60           Plying Callente         8         \$16.00           Rosa's Rita         8         \$7.50           Winning Distances         <400          |
| BLUE ZEAL (5) D • Blue 15 Nov 2020 Fernando Bale Kouta And Cream                                                                                                                                                                                                                                                                                                                                   | Prize Money: \$7,950<br>Win / Plc: 18% / 45%<br>Career: 22; 4 - 2 - 4<br>TD: 1; 0 - 0 - 0                                                                                                                                                                                                      | This T/D Best Time: 25.28 1 29 Mar 2023 This T/D Best 1st Split Time: 9.52 1 29 Mar 2023                                                                                                                                                                                                                                                                                                                                     | \$13.00  Best Win Times Other Tracks: Trainer:  GDH 19.79 7 23 Feb 2023 (340m) Andrew Suli  Owner/s:  J Whittle, M Brown                                                                                                                                                                                                                      |
| F         B         W(kg)         D(m)         Date           7th         30.0         450         06 Feb 23           6th         30.4         340         19 Feb 23           1st         7         30.5         340         23 Feb 23           3rd         4         30.3         340         06 Mar 23           8th         1         30.5         407         29 Mar 23                     | MTL 5 26.28 2<br>BUL 5 19.88 11<br>GDH 5 19.79 11<br>GDH 5 20.01 11                                                                                                                                                                                                                            | 25.25 25.24 8.02 - 14.50 Na<br>19.35 19.35 3.43 - 7.50 As<br>19.79 19.37 6.56 - 4.75 Ca<br>19.79 19.49 6.55 - 3.00 Ke                                                                                                                                                                                                                                                                                                        | 22G                                                                                                                                                                                                                                                                                                                                           |
| REDEEMER'S KID (5)  D • Red Bdl 24 May 2019 My Redeemer Tomiko Kid                                                                                                                                                                                                                                                                                                                                 | Prize Money: \$12,963<br>Win / Plc: 5% / 26%<br>Career: 85; 4 - 6 - 12<br>TD: 61; 4 - 5 - 7                                                                                                                                                                                                    | This T/D Best Time: 24.13                                                                                                                                                                                                                                                                                                                                                                                                    | \$41.00  Best Win Times Other Tracks: Trainer:  No wins at other tracks Peta Boon Owner/s: Peta Boon                                                                                                                                                                                                                                          |
| F B W(kg) D(m) Date 6th 3 33.4 407 15 Mar 23 7th 3 33.5 407 22 Mar 23 7th 5 33.8 407 29 Mar 23 5th 3 33.9 407 21 Apr 23 5th 4 33.7 407 03 May 23                                                                                                                                                                                                                                                   | ROC         4         24.85           ROC         5         24.66           ROC         5         24.69           ROC         5         24.68                                                                                                                                                  | WT BON A1S A2S M  23.82 23.55 9.60 - 14.50  24.21 23.53 9.43 - 6.25  24.04 23.54 9.57 - 9.25  24.16 23.55 9.46 - 7.50  24.00 23.58 9.65 - 12.25                                                                                                                                                                                                                                                                              | W/2G         P         SP         Box History           White Like Snow         6         \$81.00           Black Baccara         7         \$19.00           Misunderstood         7         \$61.00           Prosecutor         5         \$34.00           Shian Ned         5         \$21.00           Winning Distances           <400 |
| WHITE WHALE (5)  B • Wh & Blk  12 Oct 2020                                                                                                                                                                                                                                                                                                                                                         | Prize Money: \$24,810<br>Win / Plc: 14% / 38%                                                                                                                                                                                                                                                  | This T/D Best Time:<br>24.06 1 03 May 2023                                                                                                                                                                                                                                                                                                                                                                                   | \$6.00 <b>Best Win Times Other Tracks:</b> SAN 29.71 1 21 Jul 2022 (515m) Darren Taylor                                                                                                                                                                                                                                                       |
| Mepunga Blazer<br>Mepunga Molly                                                                                                                                                                                                                                                                                                                                                                    | Career: 37; 5 - 4 - 5<br>TD: 1; 0 - 1 - 0                                                                                                                                                                                                                                                      | This T/D Best 1st Split Time: 9.24 1 03 May 2023                                                                                                                                                                                                                                                                                                                                                                             | MEA 30.30 at 01 Oct 2022 (525m)  Owner/s: Tom Falzon                                                                                                                                                                                                                                                                                          |
| Mepunga Blazer                                                                                                                                                                                                                                                                                                                                                                                     | Career: 37; 5 - 4 - 5 TD: 1; 0 - 1 - 0  Track Grade AT W ABK 5 23.43 2: ROC 4 30.53 36 ROC 4 30.80 2: BBG 5 31.11 36                                                                                                                                                                           | This T/D Best 1st Split Time:                                                                                                                                                                                                                                                                                                                                                                                                |                                                                                                                                                                                                                                                                                                                                               |
| Mepunga Blazer Mepunga Molly           F         B         W(kg)         D(m)         Date           6th         5         27.6         395         13 Mar 23           3rd         5         27.9         510         22 Mar 23           5th         8         28.3         510         29 Mar 23           6th         8         28.2         531         03 Apr 23                             | Career: 37; 5 - 4 - 5 TD: 1; 0 - 1 - 0  Track Grade AT W ABK 5 23.43 2: ROC 4 30.53 36 ROC 4 30.80 2: BBG 5 31.11 36                                                                                                                                                                           | This T/D Best 1st Split Time: 9.24 1 03 May 2023  WT BON A1S A2S M 22.79 22.79 10.94 - 9.25 30.20 29.66 4.87 14.98 4.75 29.69 29.69 4.96 15.31 15.75 30.50 30.50 4.85 17.72 8.75                                                                                                                                                                                                                                             | W/2G                                                                                                                                                                                                                                                                                                                                          |
| Mepunga Blazer<br>Mepunga Molly  F B W(kg) D(m) Date  6th 5 27.6 395 13 Mar 23  3rd ₹ 27.9 510 22 Mar 23  5th 8 28.3 510 29 Mar 23  6th 8 28.2 531 03 Apr 23  2nd 1 28.0 407 03 May 23  BABY THOR (5)  D • Black  07 Aug 2020  Dyna Double One                                                                                                                                                     | Career: 37; 5 - 4 - 5 TD: 1; 0 - 1 - 0  Track Grade AT W ABK 5 23.43 2: ROC 4 30.53 3 ROC 4 30.80 2: BBG 5 31.11 3 ROC 5 24.06 2:  Prize Money: \$11,265 Win / Plc: 5% / 25% Career: 55; 3 - 8 - 3 TD: 24; 2 - 6 - 2  Track Grade AT W ROC 5 31.00 2 ROC 5 24.68 2 ROC 5 24.68 2 ROC 5 24.88 2 | This T/D Best 1st Split Time: 9.24 1 03 May 2023  WT BON A1S A2S M 22.79 22.79 10.94 - 9.25 30.20 29.66 4.87 14.98 4.75 29.69 29.69 4.96 15.31 15.75 30.50 30.50 4.85 17.72 8.75 24.03 23.58 9.24 - 0.50  This T/D Best Time: 24.19 8 11 Jan 2023 This T/D Best 1st Split Time:                                                                                                                                              | W/2G                                                                                                                                                                                                                                                                                                                                          |
| Mepunga Blazer Mepunga Molly  F B W(kg) D(m) Date  6th 5 27.6 395 13 Mar 23  3rd                                                                                                                                                                                                                                                                                                                   | Career: 37; 5 - 4 - 5 TD: 1; 0 - 1 - 0  Track Grade AT W ABK 5 23.43 2: ROC 4 30.53 3 ROC 4 30.80 2: BBG 5 31.11 3 ROC 5 24.06 2:  Prize Money: \$11,265 Win / Plc: 5% / 25% Career: 55; 3 - 8 - 3 TD: 24; 2 - 6 - 2  Track Grade AT W ROC 5 31.00 2 ROC 5 24.68 2 ROC 5 24.68 2 ROC 5 24.88 2 | This T/D Best 1st Split Time: 9.24 1 03 May 2023  WT BON A1S A2S M 22.79 22.79 10.94 - 9.25 30.20 29.66 4.87 14.98 4.75 29.69 29.69 4.96 15.31 15.75 30.50 30.50 4.85 17.72 8.75 24.03 23.58 9.24 - 0.50  This T/D Best Time: 24.19 8 11 Jan 2023 This T/D Best 1st Split Time: 9.21 1 05 Nov 2022  WT BON A1S A2S M 29.91 29.64 4.96 15.24 15.50 24.14 23.55 9.60 - 7.75 25.46 24.74 14.59 - 19.75 23.95 23.46 9.52 - 19.75 | W/2G                                                                                                                                                                                                                                                                                                                                          |

407

28 Apr 23

03 May 23

31.3

31.2

6th 7

5

ROC

24.22

25.02

9.60

23.46

Rosa's Rita

11.50

\$71.00

Starts

<400

400+

500+

0

600+

0

700+

0