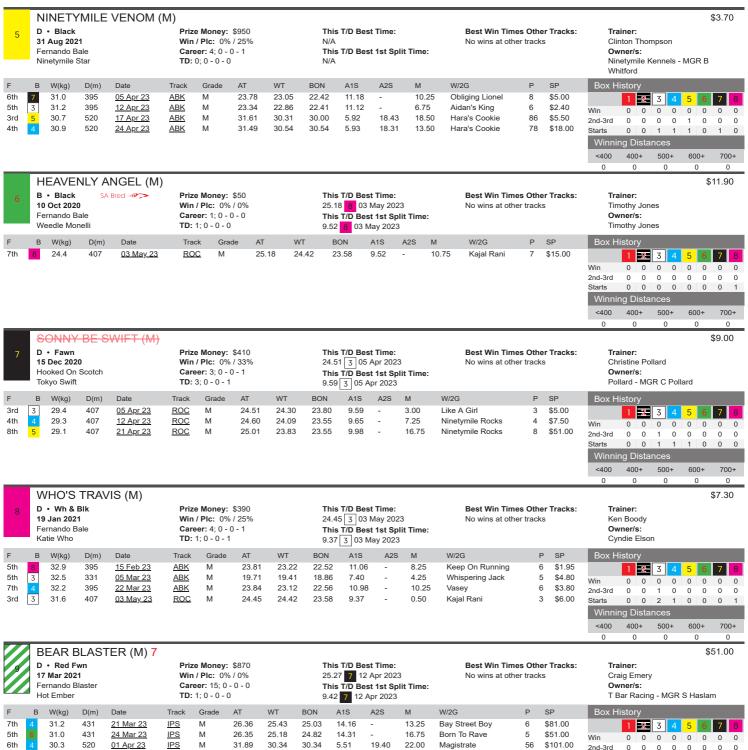

10

600+

Ω

| MY MATE'S BARNEY (                                                                                                                                                                                                                                                                                                                                                                                 | 5)                                                                                                                                                                                                                                                                                             |                                                                                                                                                                                                                                                                                                                                                                                                                              | \$41.00                                                                                                                                                                                                                                                                                                                                       |
|----------------------------------------------------------------------------------------------------------------------------------------------------------------------------------------------------------------------------------------------------------------------------------------------------------------------------------------------------------------------------------------------------|------------------------------------------------------------------------------------------------------------------------------------------------------------------------------------------------------------------------------------------------------------------------------------------------|------------------------------------------------------------------------------------------------------------------------------------------------------------------------------------------------------------------------------------------------------------------------------------------------------------------------------------------------------------------------------------------------------------------------------|-----------------------------------------------------------------------------------------------------------------------------------------------------------------------------------------------------------------------------------------------------------------------------------------------------------------------------------------------|
| 5 D • Black 16 Sep 2020 Kinloch Brae Oakvale Striker                                                                                                                                                                                                                                                                                                                                               | Prize Money: \$4,685<br>Win / Plc: 13% / 44%<br>Career: 16; 2 - 2 - 3<br>TD: 8; 0 - 1 - 2                                                                                                                                                                                                      | This T/D Best Time: 24.28                                                                                                                                                                                                                                                                                                                                                                                                    | Best Win Times Other Tracks: Trainer:  BBG 27.10                                                                                                                                                                                                                                                                                              |
| F         B         W(kg)         D(m)         Date           3rd         5         27.1         407         31 Dec 22           3rd         5         27.3         331         08 Jan 23           1st         5         27.0         331         22 Jan 23           8th         8         27.6         407         29 Mar 23           8th         5         28.6         407         28 Apr 23 | Track         Grade         AT           ROC         5         24.75           ABK         5         19.36           ABK         5         19.32           ROC         5         25.08           ROC         5         25.63                                                                   | WT BON A1S A2S M 24.28 23.80 6.50 19.26 18.86 1.50 19.32 18.91 7.13 - 0.50 24.09 23.54 9.34 - 14.00 24.22 23.46 10.09 - 20.25                                                                                                                                                                                                                                                                                                | W/2G         P         SP         Box History           Sherman         3         \$19.00           Cuban Rhythm         1         \$7.00           Flying Star         1         \$4.60           Plying Callente         8         \$16.00           Rosa's Rita         8         \$7.50           Winning Distances         <400          |
| BLUE ZEAL (5) D • Blue 15 Nov 2020 Fernando Bale Kouta And Cream                                                                                                                                                                                                                                                                                                                                   | Prize Money: \$7,950<br>Win / Plc: 18% / 45%<br>Career: 22; 4 - 2 - 4<br>TD: 1; 0 - 0 - 0                                                                                                                                                                                                      | This T/D Best Time: 25.28 1 29 Mar 2023 This T/D Best 1st Split Time: 9.52 1 29 Mar 2023                                                                                                                                                                                                                                                                                                                                     | \$13.00  Best Win Times Other Tracks: Trainer:  GDH 19.79 7 23 Feb 2023 (340m) Andrew Suli  Owner/s:  J Whittle, M Brown                                                                                                                                                                                                                      |
| F         B         W(kg)         D(m)         Date           7th         30.0         450         06 Feb 23           6th         30.4         340         19 Feb 23           1st         7         30.5         340         23 Feb 23           3rd         4         30.3         340         06 Mar 23           8th         1         30.5         407         29 Mar 23                     | MTL 5 26.28 2<br>BUL 5 19.88 11<br>GDH 5 19.79 11<br>GDH 5 20.01 11                                                                                                                                                                                                                            | 25.25 25.24 8.02 - 14.50 Na<br>19.35 19.35 3.43 - 7.50 As<br>19.79 19.37 6.56 - 4.75 Ca<br>19.79 19.49 6.55 - 3.00 Ke                                                                                                                                                                                                                                                                                                        | 22G                                                                                                                                                                                                                                                                                                                                           |
| REDEEMER'S KID (5)  D • Red Bdl 24 May 2019 My Redeemer Tomiko Kid                                                                                                                                                                                                                                                                                                                                 | Prize Money: \$12,963<br>Win / Plc: 5% / 26%<br>Career: 85; 4 - 6 - 12<br>TD: 61; 4 - 5 - 7                                                                                                                                                                                                    | This T/D Best Time: 24.13                                                                                                                                                                                                                                                                                                                                                                                                    | \$41.00  Best Win Times Other Tracks: Trainer:  No wins at other tracks Peta Boon Owner/s: Peta Boon                                                                                                                                                                                                                                          |
| F B W(kg) D(m) Date 6th 3 33.4 407 15 Mar 23 7th 3 33.5 407 22 Mar 23 7th 5 33.8 407 29 Mar 23 5th 3 33.9 407 21 Apr 23 5th 4 33.7 407 03 May 23                                                                                                                                                                                                                                                   | ROC         4         24.85           ROC         5         24.66           ROC         5         24.69           ROC         5         24.68                                                                                                                                                  | WT BON A1S A2S M  23.82 23.55 9.60 - 14.50  24.21 23.53 9.43 - 6.25  24.04 23.54 9.57 - 9.25  24.16 23.55 9.46 - 7.50  24.00 23.58 9.65 - 12.25                                                                                                                                                                                                                                                                              | W/2G         P         SP         Box History           White Like Snow         6         \$81.00           Black Baccara         7         \$19.00           Misunderstood         7         \$61.00           Prosecutor         5         \$34.00           Shian Ned         5         \$21.00           Winning Distances           <400 |
| WHITE WHALE (5)  B • Wh & Blk  12 Oct 2020                                                                                                                                                                                                                                                                                                                                                         | Prize Money: \$24,810<br>Win / Plc: 14% / 38%                                                                                                                                                                                                                                                  | This T/D Best Time:<br>24.06 1 03 May 2023                                                                                                                                                                                                                                                                                                                                                                                   | \$6.00 <b>Best Win Times Other Tracks:</b> SAN 29.71 1 21 Jul 2022 (515m) Darren Taylor                                                                                                                                                                                                                                                       |
| Mepunga Blazer<br>Mepunga Molly                                                                                                                                                                                                                                                                                                                                                                    | Career: 37; 5 - 4 - 5<br>TD: 1; 0 - 1 - 0                                                                                                                                                                                                                                                      | This T/D Best 1st Split Time: 9.24 1 03 May 2023                                                                                                                                                                                                                                                                                                                                                                             | MEA 30.30 at 01 Oct 2022 (525m)  Owner/s: Tom Falzon                                                                                                                                                                                                                                                                                          |
| Mepunga Blazer                                                                                                                                                                                                                                                                                                                                                                                     | Career: 37; 5 - 4 - 5 TD: 1; 0 - 1 - 0  Track Grade AT W ABK 5 23.43 2: ROC 4 30.53 36 ROC 4 30.80 2: BBG 5 31.11 36                                                                                                                                                                           | This T/D Best 1st Split Time:                                                                                                                                                                                                                                                                                                                                                                                                |                                                                                                                                                                                                                                                                                                                                               |
| Mepunga Blazer Mepunga Molly           F         B         W(kg)         D(m)         Date           6th         5         27.6         395         13 Mar 23           3rd         5         27.9         510         22 Mar 23           5th         8         28.3         510         29 Mar 23           6th         8         28.2         531         03 Apr 23                             | Career: 37; 5 - 4 - 5 TD: 1; 0 - 1 - 0  Track Grade AT W ABK 5 23.43 2: ROC 4 30.53 36 ROC 4 30.80 2: BBG 5 31.11 36                                                                                                                                                                           | This T/D Best 1st Split Time: 9.24 1 03 May 2023  WT BON A1S A2S M 22.79 22.79 10.94 - 9.25 30.20 29.66 4.87 14.98 4.75 29.69 29.69 4.96 15.31 15.75 30.50 30.50 4.85 17.72 8.75                                                                                                                                                                                                                                             | W/2G                                                                                                                                                                                                                                                                                                                                          |
| Mepunga Blazer<br>Mepunga Molly  F B W(kg) D(m) Date  6th 5 27.6 395 13 Mar 23  3rd ₹ 27.9 510 22 Mar 23  5th 8 28.3 510 29 Mar 23  6th 8 28.2 531 03 Apr 23  2nd 1 28.0 407 03 May 23  BABY THOR (5)  D • Black  07 Aug 2020  Dyna Double One                                                                                                                                                     | Career: 37; 5 - 4 - 5 TD: 1; 0 - 1 - 0  Track Grade AT W ABK 5 23.43 2: ROC 4 30.53 3 ROC 4 30.80 2: BBG 5 31.11 3 ROC 5 24.06 2:  Prize Money: \$11,265 Win / Plc: 5% / 25% Career: 55; 3 - 8 - 3 TD: 24; 2 - 6 - 2  Track Grade AT W ROC 5 31.00 2 ROC 5 24.68 2 ROC 5 24.68 2 ROC 5 24.88 2 | This T/D Best 1st Split Time: 9.24 1 03 May 2023  WT BON A1S A2S M 22.79 22.79 10.94 - 9.25 30.20 29.66 4.87 14.98 4.75 29.69 29.69 4.96 15.31 15.75 30.50 30.50 4.85 17.72 8.75 24.03 23.58 9.24 - 0.50  This T/D Best Time: 24.19 8 11 Jan 2023 This T/D Best 1st Split Time:                                                                                                                                              | W/2G                                                                                                                                                                                                                                                                                                                                          |
| Mepunga Blazer Mepunga Molly  F B W(kg) D(m) Date  6th 5 27.6 395 13 Mar 23  3rd                                                                                                                                                                                                                                                                                                                   | Career: 37; 5 - 4 - 5 TD: 1; 0 - 1 - 0  Track Grade AT W ABK 5 23.43 2: ROC 4 30.53 3 ROC 4 30.80 2: BBG 5 31.11 3 ROC 5 24.06 2:  Prize Money: \$11,265 Win / Plc: 5% / 25% Career: 55; 3 - 8 - 3 TD: 24; 2 - 6 - 2  Track Grade AT W ROC 5 31.00 2 ROC 5 24.68 2 ROC 5 24.68 2 ROC 5 24.88 2 | This T/D Best 1st Split Time: 9.24 1 03 May 2023  WT BON A1S A2S M 22.79 22.79 10.94 - 9.25 30.20 29.66 4.87 14.98 4.75 29.69 29.69 4.96 15.31 15.75 30.50 30.50 4.85 17.72 8.75 24.03 23.58 9.24 - 0.50  This T/D Best Time: 24.19 8 11 Jan 2023 This T/D Best 1st Split Time: 9.21 1 05 Nov 2022  WT BON A1S A2S M 29.91 29.64 4.96 15.24 15.50 24.14 23.55 9.60 - 7.75 25.46 24.74 14.59 - 19.75 23.95 23.46 9.52 - 19.75 | W/2G                                                                                                                                                                                                                                                                                                                                          |

407

28 Apr 23

03 May 23

31.3

31.2

6th 7

5

ROC

24.22

25.02

9.60

23.46

Rosa's Rita

11.50

\$71.00

Starts

<400

400+

500+

0

600+

0

700+

0