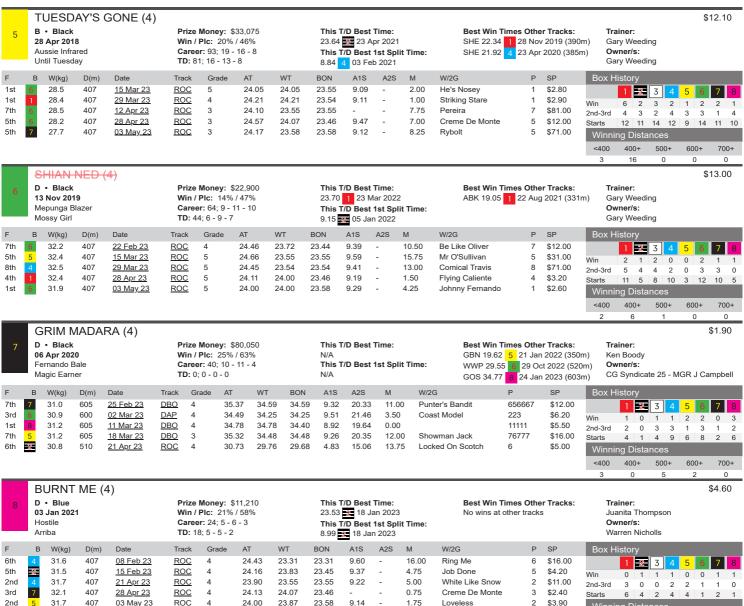

М

ROC

**BBG** 

8th

30.1

30.1

407

315

12 Apr 23

01 May 23

25.27

19.72

23.55

18.14

9.42

5.91

17.25

22.50

Legendary Spyro

Penny Daze

24.06

18.14

\$101.00

<400

400+

500+

600+

700+

\$34.00

<400

400+

500+

600+

<400

0

400+

500+

0

600+

0

700+

<400

400+

500+

600+

<400

400+

500+

600+

<400

400+

500+

600+

<400

400+

500+

10

600+

Ω

| MY MATE'S BARNEY (                                                                                                                                                                                                                                                                                                                                                                                 | 5)                                                                                                                                                                                                                                                                                             |                                                                                                                                                                                                                                                                                                                                                                                                                              | \$41.00                                                                                                                                                                                                                                                                                                                                       |
|----------------------------------------------------------------------------------------------------------------------------------------------------------------------------------------------------------------------------------------------------------------------------------------------------------------------------------------------------------------------------------------------------|------------------------------------------------------------------------------------------------------------------------------------------------------------------------------------------------------------------------------------------------------------------------------------------------|------------------------------------------------------------------------------------------------------------------------------------------------------------------------------------------------------------------------------------------------------------------------------------------------------------------------------------------------------------------------------------------------------------------------------|-----------------------------------------------------------------------------------------------------------------------------------------------------------------------------------------------------------------------------------------------------------------------------------------------------------------------------------------------|
| 5 D • Black 16 Sep 2020 Kinloch Brae Oakvale Striker                                                                                                                                                                                                                                                                                                                                               | Prize Money: \$4,685<br>Win / Plc: 13% / 44%<br>Career: 16; 2 - 2 - 3<br>TD: 8; 0 - 1 - 2                                                                                                                                                                                                      | This T/D Best Time: 24.28                                                                                                                                                                                                                                                                                                                                                                                                    | Best Win Times Other Tracks: Trainer:  BBG 27.10                                                                                                                                                                                                                                                                                              |
| F         B         W(kg)         D(m)         Date           3rd         5         27.1         407         31 Dec 22           3rd         5         27.3         331         08 Jan 23           1st         5         27.0         331         22 Jan 23           8th         8         27.6         407         29 Mar 23           8th         5         28.6         407         28 Apr 23 | Track         Grade         AT           ROC         5         24.75           ABK         5         19.36           ABK         5         19.32           ROC         5         25.08           ROC         5         25.63                                                                   | WT BON A1S A2S M 24.28 23.80 6.50 19.26 18.86 1.50 19.32 18.91 7.13 - 0.50 24.09 23.54 9.34 - 14.00 24.22 23.46 10.09 - 20.25                                                                                                                                                                                                                                                                                                | W/2G         P         SP         Box History           Sherman         3         \$19.00           Cuban Rhythm         1         \$7.00           Flying Star         1         \$4.60           Plying Callente         8         \$16.00           Rosa's Rita         8         \$7.50           Winning Distances         <400          |
| BLUE ZEAL (5) D • Blue 15 Nov 2020 Fernando Bale Kouta And Cream                                                                                                                                                                                                                                                                                                                                   | Prize Money: \$7,950<br>Win / Plc: 18% / 45%<br>Career: 22; 4 - 2 - 4<br>TD: 1; 0 - 0 - 0                                                                                                                                                                                                      | This T/D Best Time: 25.28 1 29 Mar 2023 This T/D Best 1st Split Time: 9.52 1 29 Mar 2023                                                                                                                                                                                                                                                                                                                                     | \$13.00  Best Win Times Other Tracks: Trainer:  GDH 19.79 7 23 Feb 2023 (340m) Andrew Suli  Owner/s:  J Whittle, M Brown                                                                                                                                                                                                                      |
| F         B         W(kg)         D(m)         Date           7th         30.0         450         06 Feb 23           6th         30.4         340         19 Feb 23           1st         7         30.5         340         23 Feb 23           3rd         4         30.3         340         06 Mar 23           8th         1         30.5         407         29 Mar 23                     | MTL 5 26.28 2<br>BUL 5 19.88 11<br>GDH 5 19.79 11<br>GDH 5 20.01 11                                                                                                                                                                                                                            | 25.25 25.24 8.02 - 14.50 Na<br>19.35 19.35 3.43 - 7.50 As<br>19.79 19.37 6.56 - 4.75 Ca<br>19.79 19.49 6.55 - 3.00 Ke                                                                                                                                                                                                                                                                                                        | 22G                                                                                                                                                                                                                                                                                                                                           |
| REDEEMER'S KID (5)  D • Red Bdl 24 May 2019 My Redeemer Tomiko Kid                                                                                                                                                                                                                                                                                                                                 | Prize Money: \$12,963<br>Win / Plc: 5% / 26%<br>Career: 85; 4 - 6 - 12<br>TD: 61; 4 - 5 - 7                                                                                                                                                                                                    | This T/D Best Time: 24.13                                                                                                                                                                                                                                                                                                                                                                                                    | \$41.00  Best Win Times Other Tracks: Trainer:  No wins at other tracks Peta Boon Owner/s: Peta Boon                                                                                                                                                                                                                                          |
| F B W(kg) D(m) Date 6th 3 33.4 407 15 Mar 23 7th 3 33.5 407 22 Mar 23 7th 5 33.8 407 29 Mar 23 5th 3 33.9 407 21 Apr 23 5th 4 33.7 407 03 May 23                                                                                                                                                                                                                                                   | ROC         4         24.85           ROC         5         24.66           ROC         5         24.69           ROC         5         24.68                                                                                                                                                  | WT BON A1S A2S M  23.82 23.55 9.60 - 14.50  24.21 23.53 9.43 - 6.25  24.04 23.54 9.57 - 9.25  24.16 23.55 9.46 - 7.50  24.00 23.58 9.65 - 12.25                                                                                                                                                                                                                                                                              | W/2G         P         SP         Box History           White Like Snow         6         \$81.00           Black Baccara         7         \$19.00           Misunderstood         7         \$61.00           Prosecutor         5         \$34.00           Shian Ned         5         \$21.00           Winning Distances           <400 |
| WHITE WHALE (5)  B • Wh & Blk  12 Oct 2020                                                                                                                                                                                                                                                                                                                                                         | Prize Money: \$24,810<br>Win / Plc: 14% / 38%                                                                                                                                                                                                                                                  | This T/D Best Time:<br>24.06 1 03 May 2023                                                                                                                                                                                                                                                                                                                                                                                   | \$6.00 <b>Best Win Times Other Tracks:</b> SAN 29.71 1 21 Jul 2022 (515m) Darren Taylor                                                                                                                                                                                                                                                       |
| Mepunga Blazer<br>Mepunga Molly                                                                                                                                                                                                                                                                                                                                                                    | Career: 37; 5 - 4 - 5<br>TD: 1; 0 - 1 - 0                                                                                                                                                                                                                                                      | This T/D Best 1st Split Time: 9.24 1 03 May 2023                                                                                                                                                                                                                                                                                                                                                                             | MEA 30.30 at 01 Oct 2022 (525m)  Owner/s: Tom Falzon                                                                                                                                                                                                                                                                                          |
| Mepunga Blazer                                                                                                                                                                                                                                                                                                                                                                                     | Career: 37; 5 - 4 - 5 TD: 1; 0 - 1 - 0  Track Grade AT W ABK 5 23.43 2: ROC 4 30.53 36 ROC 4 30.80 2: BBG 5 31.11 36                                                                                                                                                                           | This T/D Best 1st Split Time:                                                                                                                                                                                                                                                                                                                                                                                                |                                                                                                                                                                                                                                                                                                                                               |
| Mepunga Blazer Mepunga Molly           F         B         W(kg)         D(m)         Date           6th         5         27.6         395         13 Mar 23           3rd         5         27.9         510         22 Mar 23           5th         8         28.3         510         29 Mar 23           6th         8         28.2         531         03 Apr 23                             | Career: 37; 5 - 4 - 5 TD: 1; 0 - 1 - 0  Track Grade AT W ABK 5 23.43 2: ROC 4 30.53 36 ROC 4 30.80 2: BBG 5 31.11 36                                                                                                                                                                           | This T/D Best 1st Split Time: 9.24 1 03 May 2023  WT BON A1S A2S M 22.79 22.79 10.94 - 9.25 30.20 29.66 4.87 14.98 4.75 29.69 29.69 4.96 15.31 15.75 30.50 30.50 4.85 17.72 8.75                                                                                                                                                                                                                                             | W/2G                                                                                                                                                                                                                                                                                                                                          |
| Mepunga Blazer<br>Mepunga Molly  F B W(kg) D(m) Date  6th 5 27.6 395 13 Mar 23  3rd ₹ 27.9 510 22 Mar 23  5th 8 28.3 510 29 Mar 23  6th 8 28.2 531 03 Apr 23  2nd 1 28.0 407 03 May 23  BABY THOR (5)  D • Black  07 Aug 2020  Dyna Double One                                                                                                                                                     | Career: 37; 5 - 4 - 5 TD: 1; 0 - 1 - 0  Track Grade AT W ABK 5 23.43 2: ROC 4 30.53 3 ROC 4 30.80 2: BBG 5 31.11 3 ROC 5 24.06 2:  Prize Money: \$11,265 Win / Plc: 5% / 25% Career: 55; 3 - 8 - 3 TD: 24; 2 - 6 - 2  Track Grade AT W ROC 5 31.00 2 ROC 5 24.68 2 ROC 5 24.68 2 ROC 5 24.88 2 | This T/D Best 1st Split Time: 9.24 1 03 May 2023  WT BON A1S A2S M 22.79 22.79 10.94 - 9.25 30.20 29.66 4.87 14.98 4.75 29.69 29.69 4.96 15.31 15.75 30.50 30.50 4.85 17.72 8.75 24.03 23.58 9.24 - 0.50  This T/D Best Time: 24.19 8 11 Jan 2023 This T/D Best 1st Split Time:                                                                                                                                              | W/2G                                                                                                                                                                                                                                                                                                                                          |
| Mepunga Blazer Mepunga Molly  F B W(kg) D(m) Date  6th 5 27.6 395 13 Mar 23  3rd                                                                                                                                                                                                                                                                                                                   | Career: 37; 5 - 4 - 5 TD: 1; 0 - 1 - 0  Track Grade AT W ABK 5 23.43 2: ROC 4 30.53 3 ROC 4 30.80 2: BBG 5 31.11 3 ROC 5 24.06 2:  Prize Money: \$11,265 Win / Plc: 5% / 25% Career: 55; 3 - 8 - 3 TD: 24; 2 - 6 - 2  Track Grade AT W ROC 5 31.00 2 ROC 5 24.68 2 ROC 5 24.68 2 ROC 5 24.88 2 | This T/D Best 1st Split Time: 9.24 1 03 May 2023  WT BON A1S A2S M 22.79 22.79 10.94 - 9.25 30.20 29.66 4.87 14.98 4.75 29.69 29.69 4.96 15.31 15.75 30.50 30.50 4.85 17.72 8.75 24.03 23.58 9.24 - 0.50  This T/D Best Time: 24.19 8 11 Jan 2023 This T/D Best 1st Split Time: 9.21 1 05 Nov 2022  WT BON A1S A2S M 29.91 29.64 4.96 15.24 15.50 24.14 23.55 9.60 - 7.75 25.46 24.74 14.59 - 19.75 23.95 23.46 9.52 - 19.75 | W/2G                                                                                                                                                                                                                                                                                                                                          |

407

28 Apr 23

03 May 23

31.3

31.2

6th 7

5

ROC

24.22

25.02

9.60

23.46

Rosa's Rita

11.50

\$71.00

Starts

<400

400+

500+

0

600+

0

700+

0