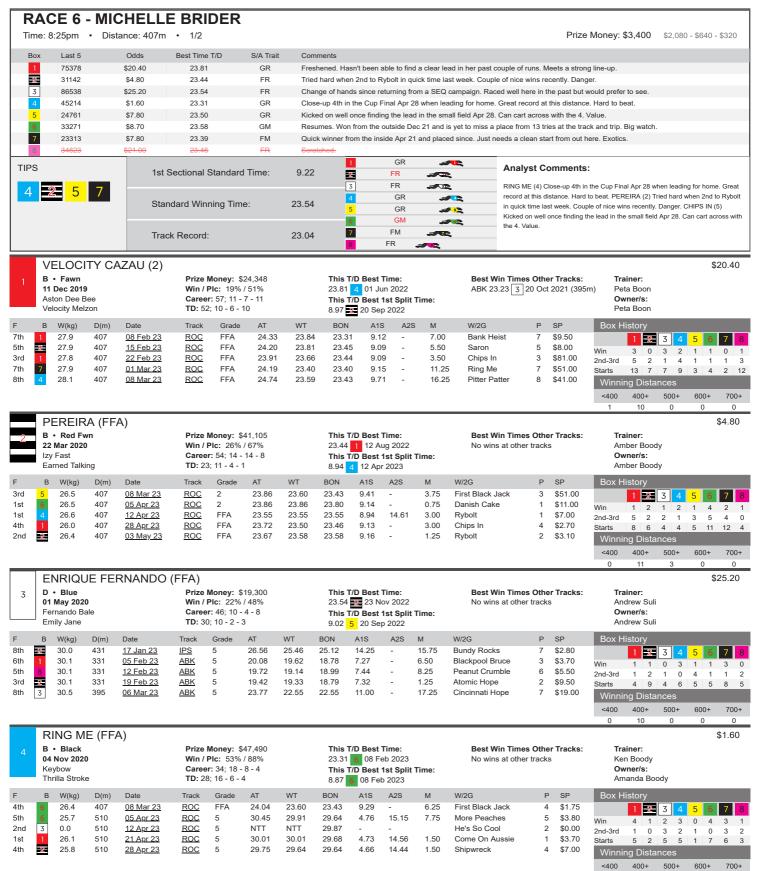

10

600+

Ω

| MY MATE'S BARNEY (                                                                                                                                                                                                                                                                                                                                                                                 | 5)                                                                                                                                                                                                                                                                                             |                                                                                                                                                                                                                                                                                                                                                                                                                              | \$41.00                                                                                                                                                                                                                                                                                                                                       |
|----------------------------------------------------------------------------------------------------------------------------------------------------------------------------------------------------------------------------------------------------------------------------------------------------------------------------------------------------------------------------------------------------|------------------------------------------------------------------------------------------------------------------------------------------------------------------------------------------------------------------------------------------------------------------------------------------------|------------------------------------------------------------------------------------------------------------------------------------------------------------------------------------------------------------------------------------------------------------------------------------------------------------------------------------------------------------------------------------------------------------------------------|-----------------------------------------------------------------------------------------------------------------------------------------------------------------------------------------------------------------------------------------------------------------------------------------------------------------------------------------------|
| 5 D • Black 16 Sep 2020 Kinloch Brae Oakvale Striker                                                                                                                                                                                                                                                                                                                                               | Prize Money: \$4,685<br>Win / Plc: 13% / 44%<br>Career: 16; 2 - 2 - 3<br>TD: 8; 0 - 1 - 2                                                                                                                                                                                                      | This T/D Best Time: 24.28                                                                                                                                                                                                                                                                                                                                                                                                    | Best Win Times Other Tracks: Trainer:  BBG 27.10                                                                                                                                                                                                                                                                                              |
| F         B         W(kg)         D(m)         Date           3rd         5         27.1         407         31 Dec 22           3rd         5         27.3         331         08 Jan 23           1st         5         27.0         331         22 Jan 23           8th         8         27.6         407         29 Mar 23           8th         5         28.6         407         28 Apr 23 | Track         Grade         AT           ROC         5         24.75           ABK         5         19.36           ABK         5         19.32           ROC         5         25.08           ROC         5         25.63                                                                   | WT BON A1S A2S M 24.28 23.80 6.50 19.26 18.86 1.50 19.32 18.91 7.13 - 0.50 24.09 23.54 9.34 - 14.00 24.22 23.46 10.09 - 20.25                                                                                                                                                                                                                                                                                                | W/2G         P         SP         Box History           Sherman         3         \$19.00           Cuban Rhythm         1         \$7.00           Flying Star         1         \$4.60           Plying Callente         8         \$16.00           Rosa's Rita         8         \$7.50           Winning Distances         <400          |
| BLUE ZEAL (5) D • Blue 15 Nov 2020 Fernando Bale Kouta And Cream                                                                                                                                                                                                                                                                                                                                   | Prize Money: \$7,950<br>Win / Plc: 18% / 45%<br>Career: 22; 4 - 2 - 4<br>TD: 1; 0 - 0 - 0                                                                                                                                                                                                      | This T/D Best Time: 25.28 1 29 Mar 2023 This T/D Best 1st Split Time: 9.52 1 29 Mar 2023                                                                                                                                                                                                                                                                                                                                     | \$13.00  Best Win Times Other Tracks: Trainer:  GDH 19.79 7 23 Feb 2023 (340m) Andrew Suli  Owner/s:  J Whittle, M Brown                                                                                                                                                                                                                      |
| F         B         W(kg)         D(m)         Date           7th         30.0         450         06 Feb 23           6th         30.4         340         19 Feb 23           1st         7         30.5         340         23 Feb 23           3rd         4         30.3         340         06 Mar 23           8th         1         30.5         407         29 Mar 23                     | MTL 5 26.28 2<br>BUL 5 19.88 11<br>GDH 5 19.79 11<br>GDH 5 20.01 11                                                                                                                                                                                                                            | 25.25 25.24 8.02 - 14.50 Na<br>19.35 19.35 3.43 - 7.50 As<br>19.79 19.37 6.56 - 4.75 Ca<br>19.79 19.49 6.55 - 3.00 Ke                                                                                                                                                                                                                                                                                                        | 22G                                                                                                                                                                                                                                                                                                                                           |
| REDEEMER'S KID (5)  D • Red Bdl 24 May 2019 My Redeemer Tomiko Kid                                                                                                                                                                                                                                                                                                                                 | Prize Money: \$12,963<br>Win / Plc: 5% / 26%<br>Career: 85; 4 - 6 - 12<br>TD: 61; 4 - 5 - 7                                                                                                                                                                                                    | This T/D Best Time: 24.13                                                                                                                                                                                                                                                                                                                                                                                                    | \$41.00  Best Win Times Other Tracks: Trainer:  No wins at other tracks Peta Boon Owner/s: Peta Boon                                                                                                                                                                                                                                          |
| F B W(kg) D(m) Date 6th 3 33.4 407 15 Mar 23 7th 3 33.5 407 22 Mar 23 7th 5 33.8 407 29 Mar 23 5th 3 33.9 407 21 Apr 23 5th 4 33.7 407 03 May 23                                                                                                                                                                                                                                                   | ROC         4         24.85           ROC         5         24.66           ROC         5         24.69           ROC         5         24.68                                                                                                                                                  | WT BON A1S A2S M  23.82 23.55 9.60 - 14.50  24.21 23.53 9.43 - 6.25  24.04 23.54 9.57 - 9.25  24.16 23.55 9.46 - 7.50  24.00 23.58 9.65 - 12.25                                                                                                                                                                                                                                                                              | W/2G         P         SP         Box History           White Like Snow         6         \$81.00           Black Baccara         7         \$19.00           Misunderstood         7         \$61.00           Prosecutor         5         \$34.00           Shian Ned         5         \$21.00           Winning Distances           <400 |
| WHITE WHALE (5)  B • Wh & Blk  12 Oct 2020                                                                                                                                                                                                                                                                                                                                                         | Prize Money: \$24,810<br>Win / Plc: 14% / 38%                                                                                                                                                                                                                                                  | This T/D Best Time:<br>24.06 1 03 May 2023                                                                                                                                                                                                                                                                                                                                                                                   | \$6.00 <b>Best Win Times Other Tracks:</b> SAN 29.71 1 21 Jul 2022 (515m) Darren Taylor                                                                                                                                                                                                                                                       |
| Mepunga Blazer<br>Mepunga Molly                                                                                                                                                                                                                                                                                                                                                                    | Career: 37; 5 - 4 - 5<br>TD: 1; 0 - 1 - 0                                                                                                                                                                                                                                                      | This T/D Best 1st Split Time: 9.24 1 03 May 2023                                                                                                                                                                                                                                                                                                                                                                             | MEA 30.30 at 01 Oct 2022 (525m)  Owner/s: Tom Falzon                                                                                                                                                                                                                                                                                          |
| Mepunga Blazer                                                                                                                                                                                                                                                                                                                                                                                     | Career: 37; 5 - 4 - 5 TD: 1; 0 - 1 - 0  Track Grade AT W ABK 5 23.43 2: ROC 4 30.53 36 ROC 4 30.80 2: BBG 5 31.11 36                                                                                                                                                                           | This T/D Best 1st Split Time:                                                                                                                                                                                                                                                                                                                                                                                                |                                                                                                                                                                                                                                                                                                                                               |
| Mepunga Blazer Mepunga Molly           F         B         W(kg)         D(m)         Date           6th         5         27.6         395         13 Mar 23           3rd         5         27.9         510         22 Mar 23           5th         8         28.3         510         29 Mar 23           6th         8         28.2         531         03 Apr 23                             | Career: 37; 5 - 4 - 5 TD: 1; 0 - 1 - 0  Track Grade AT W ABK 5 23.43 2: ROC 4 30.53 36 ROC 4 30.80 2: BBG 5 31.11 36                                                                                                                                                                           | This T/D Best 1st Split Time: 9.24 1 03 May 2023  WT BON A1S A2S M 22.79 22.79 10.94 - 9.25 30.20 29.66 4.87 14.98 4.75 29.69 29.69 4.96 15.31 15.75 30.50 30.50 4.85 17.72 8.75                                                                                                                                                                                                                                             | W/2G                                                                                                                                                                                                                                                                                                                                          |
| Mepunga Blazer<br>Mepunga Molly  F B W(kg) D(m) Date  6th 5 27.6 395 13 Mar 23  3rd ₹ 27.9 510 22 Mar 23  5th 8 28.3 510 29 Mar 23  6th 8 28.2 531 03 Apr 23  2nd 1 28.0 407 03 May 23  BABY THOR (5)  D • Black  07 Aug 2020  Dyna Double One                                                                                                                                                     | Career: 37; 5 - 4 - 5 TD: 1; 0 - 1 - 0  Track Grade AT W ABK 5 23.43 2: ROC 4 30.53 3 ROC 4 30.80 2: BBG 5 31.11 3 ROC 5 24.06 2:  Prize Money: \$11,265 Win / Plc: 5% / 25% Career: 55; 3 - 8 - 3 TD: 24; 2 - 6 - 2  Track Grade AT W ROC 5 31.00 2 ROC 5 24.68 2 ROC 5 24.68 2 ROC 5 24.88 2 | This T/D Best 1st Split Time: 9.24 1 03 May 2023  WT BON A1S A2S M 22.79 22.79 10.94 - 9.25 30.20 29.66 4.87 14.98 4.75 29.69 29.69 4.96 15.31 15.75 30.50 30.50 4.85 17.72 8.75 24.03 23.58 9.24 - 0.50  This T/D Best Time: 24.19 8 11 Jan 2023 This T/D Best 1st Split Time:                                                                                                                                              | W/2G                                                                                                                                                                                                                                                                                                                                          |
| Mepunga Blazer Mepunga Molly  F B W(kg) D(m) Date  6th 5 27.6 395 13 Mar 23  3rd                                                                                                                                                                                                                                                                                                                   | Career: 37; 5 - 4 - 5 TD: 1; 0 - 1 - 0  Track Grade AT W ABK 5 23.43 2: ROC 4 30.53 3 ROC 4 30.80 2: BBG 5 31.11 3 ROC 5 24.06 2:  Prize Money: \$11,265 Win / Plc: 5% / 25% Career: 55; 3 - 8 - 3 TD: 24; 2 - 6 - 2  Track Grade AT W ROC 5 31.00 2 ROC 5 24.68 2 ROC 5 24.68 2 ROC 5 24.88 2 | This T/D Best 1st Split Time: 9.24 1 03 May 2023  WT BON A1S A2S M 22.79 22.79 10.94 - 9.25 30.20 29.66 4.87 14.98 4.75 29.69 29.69 4.96 15.31 15.75 30.50 30.50 4.85 17.72 8.75 24.03 23.58 9.24 - 0.50  This T/D Best Time: 24.19 8 11 Jan 2023 This T/D Best 1st Split Time: 9.21 1 05 Nov 2022  WT BON A1S A2S M 29.91 29.64 4.96 15.24 15.50 24.14 23.55 9.60 - 7.75 25.46 24.74 14.59 - 19.75 23.95 23.46 9.52 - 19.75 | W/2G                                                                                                                                                                                                                                                                                                                                          |