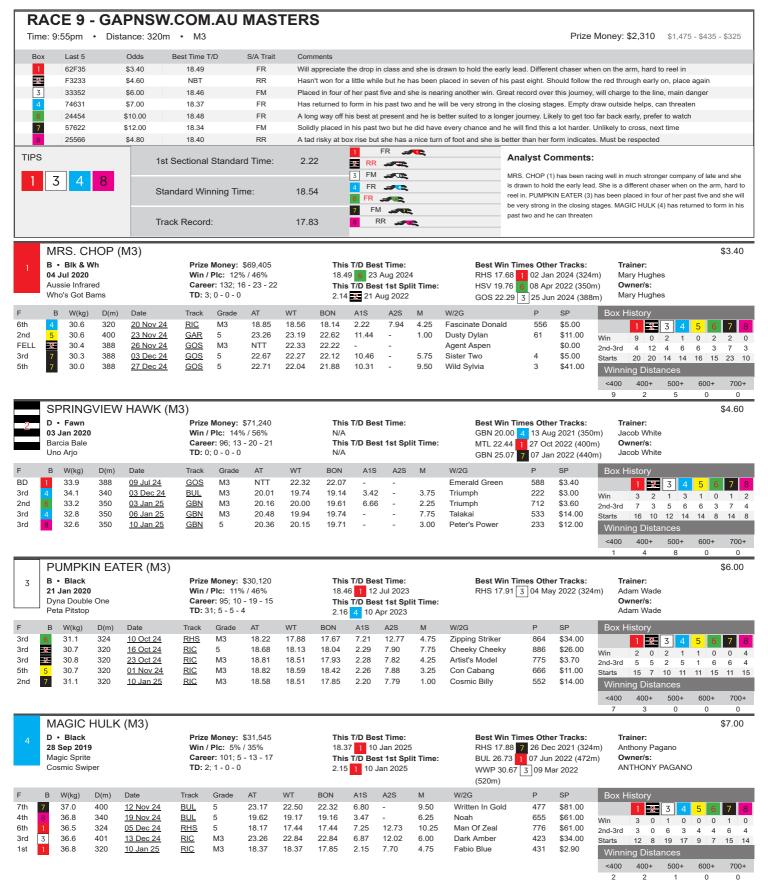

|     | ĐO            | UBL                                   | E TW   | <del>(O (M)</del> |           |                                                       |                    |       |         |                                |                                                  |                   |                                     |     |         |           |                                     |       |     | \$2 | 26.0 |
|-----|---------------|---------------------------------------|--------|-------------------|-----------|-------------------------------------------------------|--------------------|-------|---------|--------------------------------|--------------------------------------------------|-------------------|-------------------------------------|-----|---------|-----------|-------------------------------------|-------|-----|-----|------|
|     | <b>01 F</b> o | Black<br>eb 202<br>a Doubl<br>mic Lur | le One |                   | Wii<br>Ca | ze Money<br>n / Plc: 0°<br>reer: 9; 0<br>: 3; 0 - 1 - | % / 11%<br>- 1 - 0 |       | 18<br>T | 8.83 <mark>5</mark><br>his T/D | Best Time<br>24 Nov 2<br>Best 1st 9<br>1 Jan 202 | 024<br>Split Time | Best Win Tin<br>No wins at off<br>: |     |         | Leo<br>Ow | iner:<br>nard Po<br>ner/s:<br>DNARD |       | ANO |     |      |
| i   | 3 V           | V(kg)                                 | D(m)   | Date              | Track     | Grade                                                 | AT                 | WT    | BON     | A1S                            | A2S                                              | М                 | W/2G                                | Р   | SP      | Box Hi    | story                               |       |     |     |      |
| 6   | 2             | 26.5                                  | 401    | 04 Dec 24         | RIC       | M                                                     | 24.03              | 23.30 | 22.73   | 7.05                           | 12.64                                            | 10.25             | Kawasaki Girl                       | 6   | \$19.00 |           | 1 -2                                | 3     | 4 5 | 6   | 7    |
| ո 1 | 2             | 26.3                                  | 320    | 11 Dec 24         | RIC       | M                                                     | 19.06              | 18.48 | 18.11   | 2.40                           | 8.07                                             | 8.25              | Unacceptable Joe                    | 887 | \$9.50  | Win       | 0 0                                 | 0     | 0 0 | 0   | 0    |
| 6   | 2             | 26.3                                  | 340    | 17 Dec 24         | BUL       | M                                                     | 20.68              | 19.78 | 19.36   | 3.66                           | -                                                | 12.75             | Champagne Nine                      | 445 | \$21.00 | 2nd-3rd   | 0 0                                 | 0     | 0 1 | 0   | 0    |
| 5   | 2             | 26.4                                  | 320    | 01 Jan 25         | RIC       | M                                                     | 18.96              | 18.61 | 18.10   | 2.32                           | 8.01                                             | 5.00              | Rockin' Ethics                      | 663 | \$15.00 | Starts    | 1 0                                 | 0     | 1 4 | 3   | 0    |
| 5   | 2             | 25.8                                  | 401    | 15 Jan 25         | RIC       | М                                                     | 24.07              | 23.23 | 23.18   | 7.39                           | 12.67                                            | 12.00             | Papa Spiro                          | 588 | \$19.00 | Winnir    | ng Dista                            | ances |     |     |      |
|     |               |                                       |        |                   |           |                                                       |                    |       |         |                                |                                                  |                   |                                     |     |         | <400      | 400+                                | 500+  | - 6 | 00+ | 7    |
|     |               |                                       |        |                   |           |                                                       |                    |       |         |                                |                                                  |                   |                                     |     |         | 0         | 0                                   | 0     |     | 0   |      |