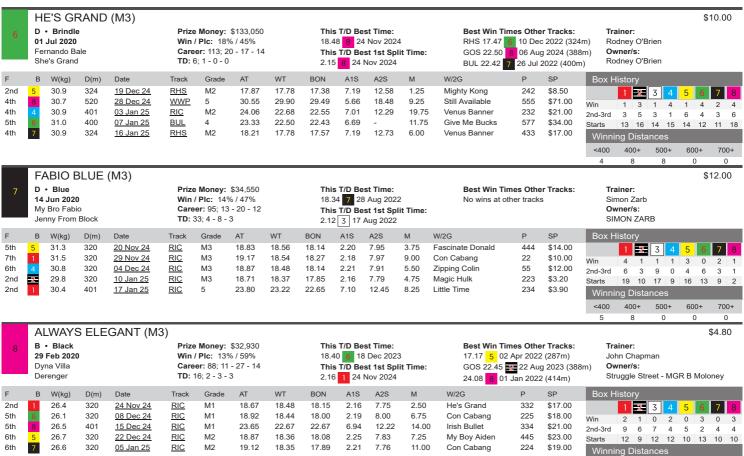

700+

<400



7th

30.3

400

24 Dec 24

BUL

5

24.48

22.82

22.36

6.74

23.75

Xena Giblet

277

\$10.00



Starts

g D





<400

400+

500+

600+



RIC

GBN

M1

23.07

22.77

19.94

22.64

19.74

6.84

11.92

4.25

Cyclone Ally

422

\$1.85

\$4.00

Starts

<400

0

13 14 11 12

500+

13

ng Dista

400+

6 10

600+

12 17

700+

0

33.1

32.2

2nd

401

29 Dec 24

06 Jan 25





28.5

603

17 Dec 24

GOS 5

35.80

34.39

34.39

9.47

22.71

20.25

Make Them Crv

7777

\$26.00

g Dista 400+





6th

3rd

29.3

29.0

401

401

12 Jan 25

17 Jan 25

RIC 5

RIC

5

23.55

23.39

22 47

23.37

22 47

22.65

6.94

6.82

12 15

12.07

15.50

0.25

Canva Sapphire

Officer Dibble

155

212

\$17.00

\$3.50

Starts

<400

ıg Di<u>sta</u>

400+

500+

600+











<400

400+

500+

600+





0