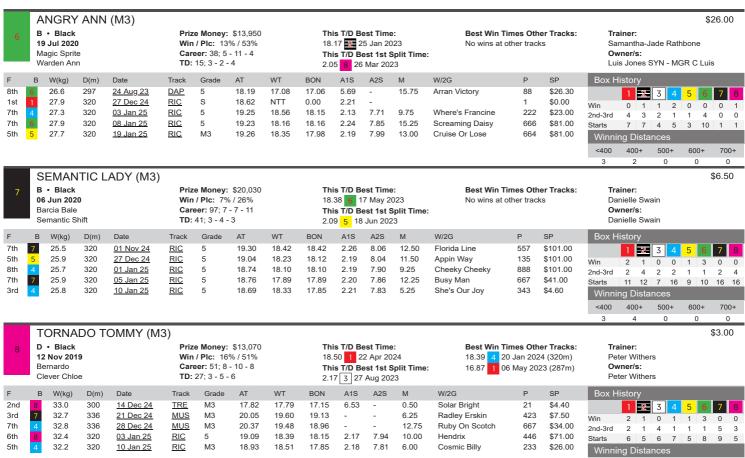

7th

30.3

400

24 Dec 24

BUL

5

24.48

22.82

22.36

6.74

23.75

Xena Giblet

277

\$10.00



Starts

g D





<400

400+

500+

600+



RIC

GBN

M1

23.07

22.77

19.94

22.64

19.74

6.84

11.92

4.25

Cyclone Ally

422

\$1.85

\$4.00

Starts

<400

0

13 14 11 12

500+

13

ng Dista

400+

6 10

600+

12 17

700+

0

33.1

32.2

2nd

401

29 Dec 24

06 Jan 25





28.5

603

17 Dec 24

GOS 5

35.80

34.39

34.39

9.47

22.71

20.25

Make Them Crv

7777

\$26.00

g Dista 400+





6th

3rd

29.3

29.0

401

401

12 Jan 25

17 Jan 25

RIC 5

RIC

5

23.55

23.39

22 47

23.37

22 47

22.65

6.94

6.82

12 15

12.07

15.50

0.25

Canva Sapphire

Officer Dibble

155

212

\$17.00

\$3.50

Starts

<400

ıg Di<u>sta</u>

400+

500+

600+











<400

400+

500+

600+





0