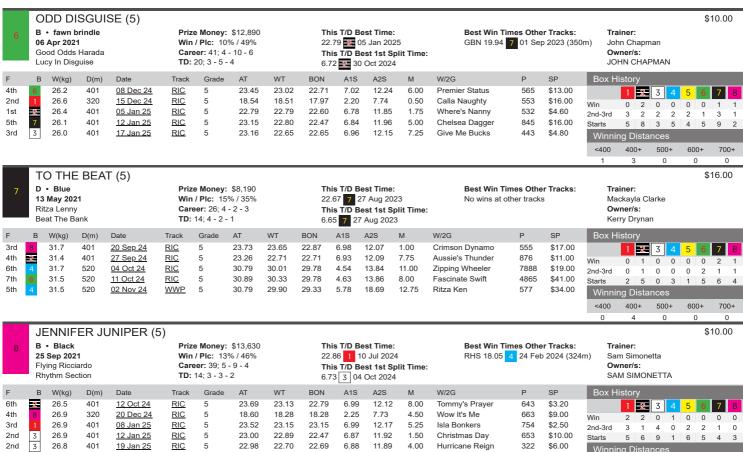

|     | ĐO            | UBL                                   | E TW   | <del>(O (M)</del> |           |                                                       |                    |       |         |                                |                                                  |                   |                                     |     |         |           |                                     |       |     | \$2 | 26.0 |
|-----|---------------|---------------------------------------|--------|-------------------|-----------|-------------------------------------------------------|--------------------|-------|---------|--------------------------------|--------------------------------------------------|-------------------|-------------------------------------|-----|---------|-----------|-------------------------------------|-------|-----|-----|------|
|     | <b>01 F</b> o | Black<br>eb 202<br>a Doubl<br>mic Lur | le One |                   | Wii<br>Ca | ze Money<br>n / Plc: 0°<br>reer: 9; 0<br>: 3; 0 - 1 - | % / 11%<br>- 1 - 0 |       | 18<br>T | 8.83 <mark>5</mark><br>his T/D | Best Time<br>24 Nov 2<br>Best 1st 9<br>1 Jan 202 | 024<br>Split Time | Best Win Tin<br>No wins at off<br>: |     |         | Leo<br>Ow | iner:<br>nard Po<br>ner/s:<br>DNARD |       | ANO |     |      |
| i   | 3 V           | V(kg)                                 | D(m)   | Date              | Track     | Grade                                                 | AT                 | WT    | BON     | A1S                            | A2S                                              | М                 | W/2G                                | Р   | SP      | Box Hi    | story                               |       |     |     |      |
| 6   | 2             | 26.5                                  | 401    | 04 Dec 24         | RIC       | M                                                     | 24.03              | 23.30 | 22.73   | 7.05                           | 12.64                                            | 10.25             | Kawasaki Girl                       | 6   | \$19.00 |           | 1 -2                                | 3     | 4 5 | 6   | 7    |
| ո 1 | 2             | 26.3                                  | 320    | 11 Dec 24         | RIC       | M                                                     | 19.06              | 18.48 | 18.11   | 2.40                           | 8.07                                             | 8.25              | Unacceptable Joe                    | 887 | \$9.50  | Win       | 0 0                                 | 0     | 0 0 | 0   | 0    |
| 6   | 2             | 26.3                                  | 340    | 17 Dec 24         | BUL       | M                                                     | 20.68              | 19.78 | 19.36   | 3.66                           | -                                                | 12.75             | Champagne Nine                      | 445 | \$21.00 | 2nd-3rd   | 0 0                                 | 0     | 0 1 | 0   | 0    |
| 5   | 2             | 26.4                                  | 320    | 01 Jan 25         | RIC       | M                                                     | 18.96              | 18.61 | 18.10   | 2.32                           | 8.01                                             | 5.00              | Rockin' Ethics                      | 663 | \$15.00 | Starts    | 1 0                                 | 0     | 1 4 | 3   | 0    |
| 5   | 2             | 25.8                                  | 401    | 15 Jan 25         | RIC       | М                                                     | 24.07              | 23.23 | 23.18   | 7.39                           | 12.67                                            | 12.00             | Papa Spiro                          | 588 | \$19.00 | Winnir    | ng Dista                            | ances |     |     |      |
|     |               |                                       |        |                   |           |                                                       |                    |       |         |                                |                                                  |                   |                                     |     |         | <400      | 400+                                | 500+  | - 6 | 00+ | 7    |
|     |               |                                       |        |                   |           |                                                       |                    |       |         |                                |                                                  |                   |                                     |     |         | 0         | 0                                   | 0     |     | 0   |      |

400+

500+

600+

700+

<400

<400

0

400+