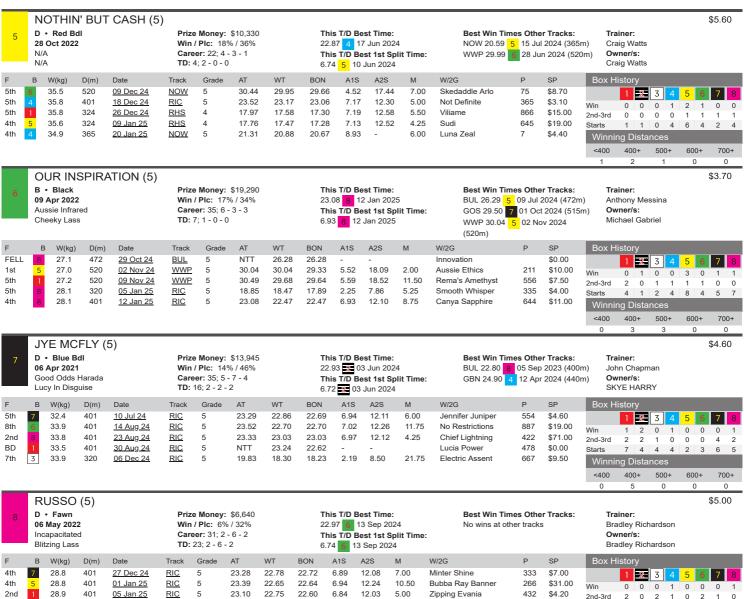

|     | ĐO            | UBL                                   | E TW   | <del>(O (M)</del> |           |                                                       |                    |       |         |                                |                                                  |                   |                                     |     |         |           |                                     |       |     | \$2 | 26.0 |
|-----|---------------|---------------------------------------|--------|-------------------|-----------|-------------------------------------------------------|--------------------|-------|---------|--------------------------------|--------------------------------------------------|-------------------|-------------------------------------|-----|---------|-----------|-------------------------------------|-------|-----|-----|------|
|     | <b>01 F</b> o | Black<br>eb 202<br>a Doubl<br>mic Lur | le One |                   | Wii<br>Ca | ze Money<br>n / Plc: 0°<br>reer: 9; 0<br>: 3; 0 - 1 - | % / 11%<br>- 1 - 0 |       | 18<br>T | 8.83 <mark>5</mark><br>his T/D | Best Time<br>24 Nov 2<br>Best 1st 9<br>1 Jan 202 | 024<br>Split Time | Best Win Tin<br>No wins at off<br>: |     |         | Leo<br>Ow | iner:<br>nard Po<br>ner/s:<br>DNARD |       | ANO |     |      |
| i   | 3 V           | V(kg)                                 | D(m)   | Date              | Track     | Grade                                                 | AT                 | WT    | BON     | A1S                            | A2S                                              | М                 | W/2G                                | Р   | SP      | Box Hi    | story                               |       |     |     |      |
| 6   | 2             | 26.5                                  | 401    | 04 Dec 24         | RIC       | M                                                     | 24.03              | 23.30 | 22.73   | 7.05                           | 12.64                                            | 10.25             | Kawasaki Girl                       | 6   | \$19.00 |           | 1 -2                                | 3     | 4 5 | 6   | 7    |
| ո 1 | 2             | 26.3                                  | 320    | 11 Dec 24         | RIC       | M                                                     | 19.06              | 18.48 | 18.11   | 2.40                           | 8.07                                             | 8.25              | Unacceptable Joe                    | 887 | \$9.50  | Win       | 0 0                                 | 0     | 0 0 | 0   | 0    |
| 6   | 2             | 26.3                                  | 340    | 17 Dec 24         | BUL       | M                                                     | 20.68              | 19.78 | 19.36   | 3.66                           | -                                                | 12.75             | Champagne Nine                      | 445 | \$21.00 | 2nd-3rd   | 0 0                                 | 0     | 0 1 | 0   | 0    |
| 5   | 2             | 26.4                                  | 320    | 01 Jan 25         | RIC       | M                                                     | 18.96              | 18.61 | 18.10   | 2.32                           | 8.01                                             | 5.00              | Rockin' Ethics                      | 663 | \$15.00 | Starts    | 1 0                                 | 0     | 1 4 | 3   | 0    |
| 5   | 2             | 25.8                                  | 401    | 15 Jan 25         | RIC       | М                                                     | 24.07              | 23.23 | 23.18   | 7.39                           | 12.67                                            | 12.00             | Papa Spiro                          | 588 | \$19.00 | Winnir    | ng Dista                            | ances |     |     |      |
|     |               |                                       |        |                   |           |                                                       |                    |       |         |                                |                                                  |                   |                                     |     |         | <400      | 400+                                | 500+  | - 6 | 00+ | 7    |
|     |               |                                       |        |                   |           |                                                       |                    |       |         |                                |                                                  |                   |                                     |     |         | 0         | 0                                   | 0     |     | 0   |      |