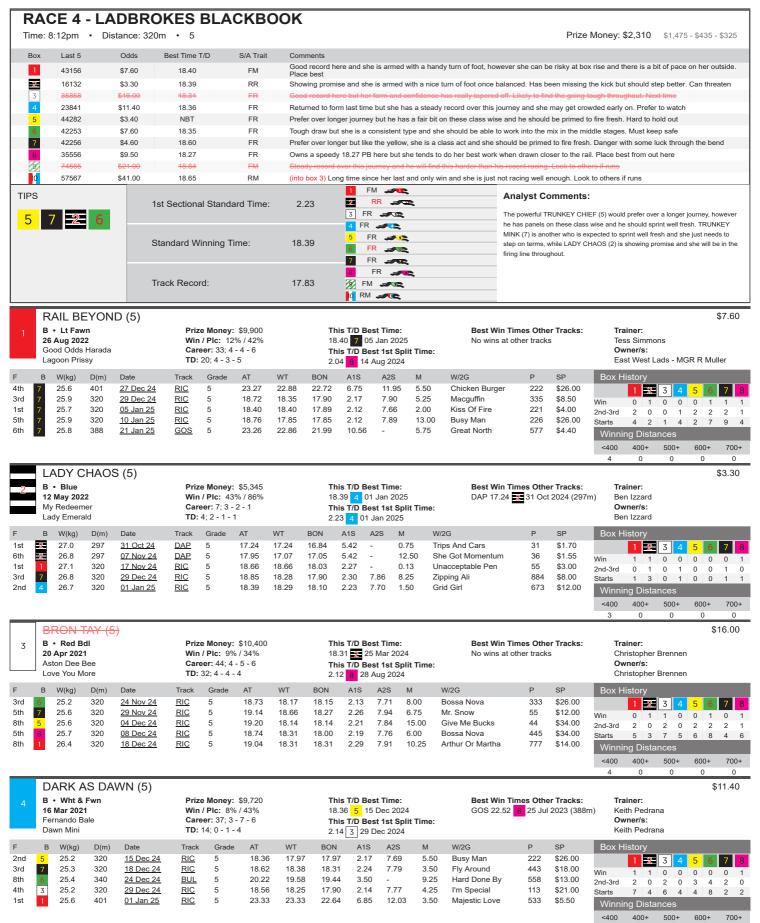

| Trainer:     Tess Simmons     Owner/s:     King Dinga - MGR T Si  Box History      Win                                                                                                                                                                                                                                                                                                                                                                                                                                                                                                                                      | \$4.90  mmons  5 6 7 8  1 0 1 0  3 2 2 1  600+ 700+ 0 0  \$12.00  \$10.00  \$10.00  |







400+

500+

600+

<400





0



5

22.98

22.70

22.69

6.88

11.89

4.00

Hurricane Reign

322

\$6.00

RIC

2nd

26.8

401

19 Jan 25



ng Dista





400+

500+

600+

700+

<400



7th

30.3

400

24 Dec 24

BUL

5

24.48

22.82

22.36

6.74

23.75

Xena Giblet

277

\$10.00



Starts

g D





<400

400+

500+

600+



RIC

GBN

M1

23.07

22.77

19.94

22.64

19.74

6.84

11.92

4.25

Cyclone Ally

422

\$1.85

\$4.00

Starts

<400

0

13 14 11 12

500+

13

ng Dista

400+

6 10

600+

12 17

700+

0

33.1

32.2

2nd

401

29 Dec 24

06 Jan 25





28.5

603

17 Dec 24

GOS 5

35.80

34.39

34.39

9.47

22.71

20.25

Make Them Crv

7777

\$26.00

g Dista 400+





6th

3rd

29.3

29.0

401

401

12 Jan 25

17 Jan 25

RIC 5

RIC

5

23.55

23.39

22 47

23.37

22 47

22.65

6.94