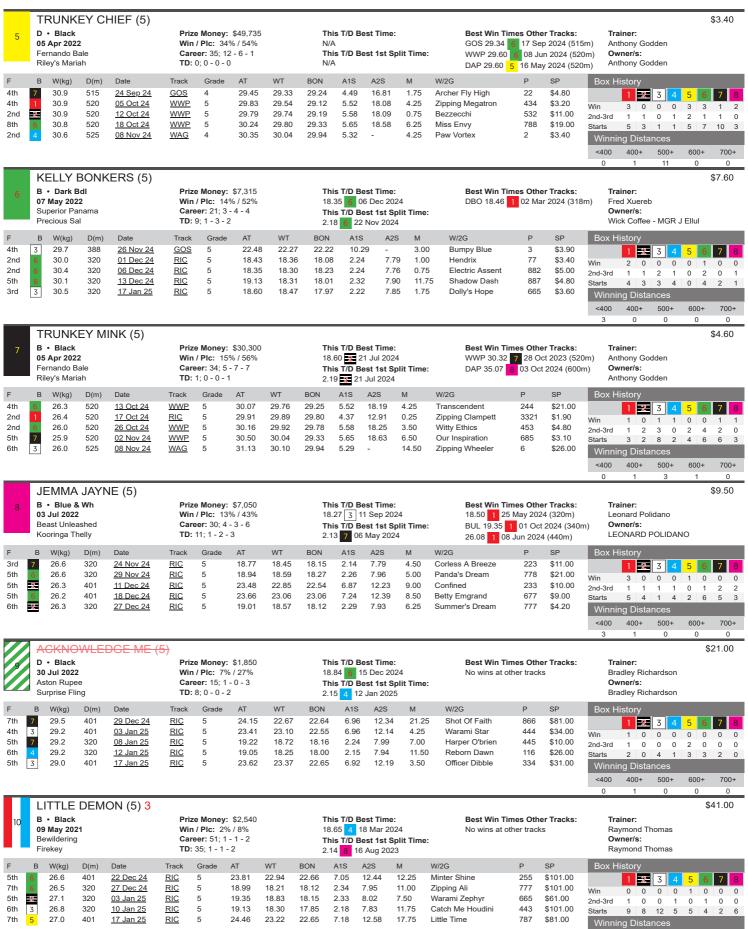

| Trainer:     Tess Simmons     Owner/s:     King Dinga - MGR T Si  Box History      Win                                                                                                                                                                                                                                                                                                                                                                                                                                                                                                                                      | \$4.90  mmons  5 6 7 8  1 0 1 0  3 2 2 1  600+ 700+ 0 0  \$12.00  \$10.00  \$10.00  |







400+

500+

600+

<400





0



5

22.98

22.70

22.69

6.88

11.89

4.00

Hurricane Reign

322

\$6.00

RIC

2nd

26.8

401

19 Jan 25



ng Dista





400+

500+

600+

700+

<400



7th

30.3

400

24 Dec 24

BUL

5

24.48

22.82

22.36

6.74

23.75

Xena Giblet

277

\$10.00



Starts

g D





<400

400+

500+

600+



RIC

GBN

M1

23.07

22.77

19.94

22.64

19.74

6.84

11.92

4.25

Cyclone Ally

422

\$1.85

\$4.00

Starts

<400

0

13 14 11 12

500+

13

ng Dista

400+

6 10

600+

12 17

700+

0

33.1

32.2

2nd

401

29 Dec 24

06 Jan 25





28.5

603

17 Dec 24

GOS 5

35.80

34.39

34.39

9.47

22.71

20.25

Make Them Crv

7777

\$26.00

g Dista 400+





6th

3rd

29.3

29.0

401

401

12 Jan 25

17 Jan 25

RIC 5

RIC

5

23.55

23.39

22 47

23.37

22 47

22.65

6.94

6.82

12 15

12.07

15.50