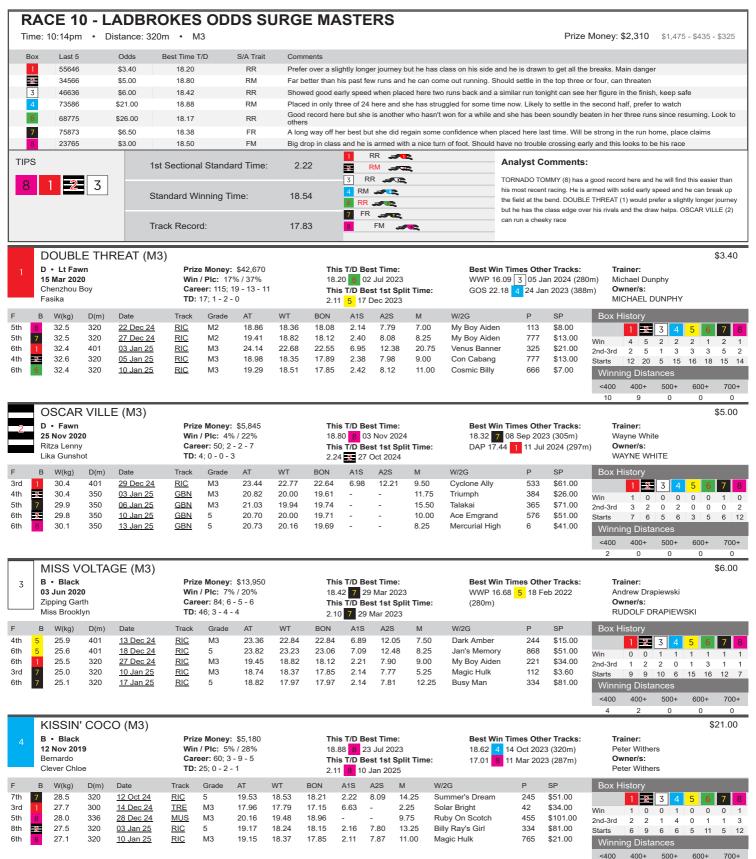

400



7th

30.3

400

24 Dec 24

BUL

5

24.48

22.82

22.36

6.74

23.75

Xena Giblet

277

\$10.00



Starts

g D





<400

400+

500+

600+



RIC

GBN

M1

23.07

22.77

19.94

22.64

19.74

6.84

11.92

4.25

Cyclone Ally

422

\$1.85

\$4.00

Starts

<400

0

13 14 11 12

500+

13

ng Dista

400+

6 10

600+

12 17

700+

0

33.1

32.2

2nd

401

29 Dec 24

06 Jan 25





28.5

603

17 Dec 24

GOS 5

35.80

34.39

34.39

9.47

22.71

20.25

Make Them Crv

7777

\$26.00

g Dista 400+





6th

3rd

29.3

29.0

401

401

12 Jan 25

17 Jan 25

RIC 5

RIC

5

23.55

23.39

22 47

23.37

22 47

22.65

6.94

6.82

12 15

12.07

15.50

0.25

Canva Sapphire

Officer Dibble

155

212

\$17.00

\$3.50

Starts

<400

ıg Di<u>sta</u>

400+

500+

600+











<400

400+

500+

600+





0