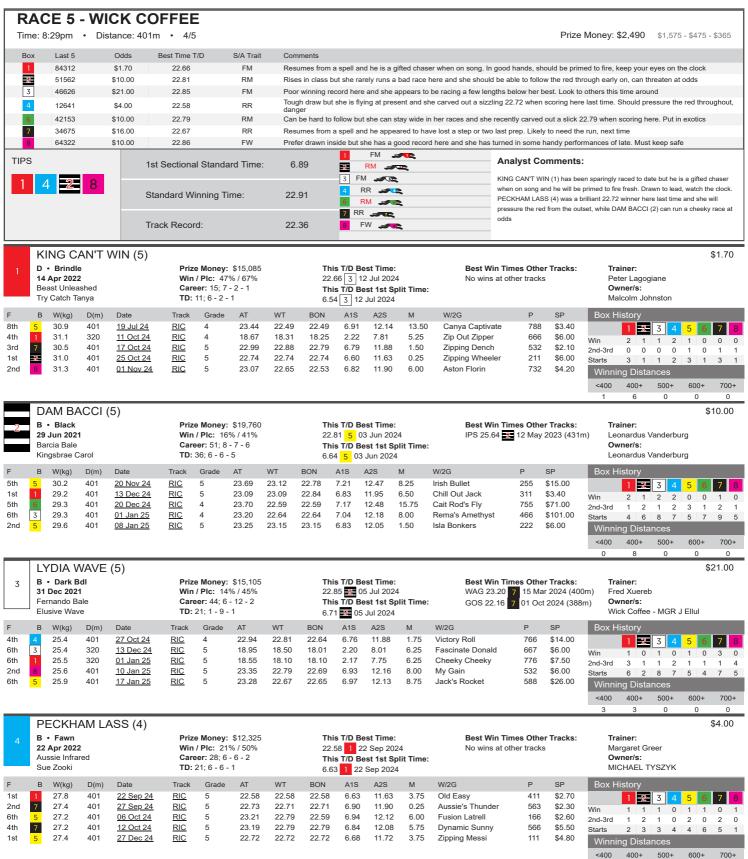

| Trainer:     Tess Simmons     Owner/s:     King Dinga - MGR T Si  Box History      Win                                                                                                                                                                                                                                                                                                                                                                                                                                                                                                                                      | \$4.90  mmons  5 6 7 8  1 0 1 0  3 2 2 1  600+ 700+ 0 0  \$12.00  \$10.00  \$10.00  |







400+

500+

600+

<400





0



5

22.98

22.70

22.69

6.88

11.89

4.00

Hurricane Reign

322

\$6.00

RIC

2nd

26.8

401

19 Jan 25



ng Dista





400+

500+

600+

700+

<400



7th

30.3

400

24 Dec 24

BUL

5

24.48

22.82

22.36

6.74

23.75

Xena Giblet

277

\$10.00



Starts

g D





<400

400+

500+

600+



RIC

GBN

M1

23.07

22.77

19.94

22.64

19.74

6.84

11.92

4.25

Cyclone Ally

422

\$1.85

\$4.00

Starts

<400

0

13 14 11 12

500+

13

ng Dista

400+

6 10

600+

12 17

700+

0

33.1

32.2

2nd

401

29 Dec 24

06 Jan 25





28.5

603

17 Dec 24

GOS 5

35.80

34.39

34.39

9.47

22.71

20.25

Make Them Crv

7777

\$26.00

g Dista 400+





6th

3rd

29.3

29.0

401

401

12 Jan 25

17 Jan 25

RIC 5

RIC

5

23.55

23.39

22 47

23.37

22 47

22.65

6.94

6.82

12 15

12.07

15.50

0.25

C