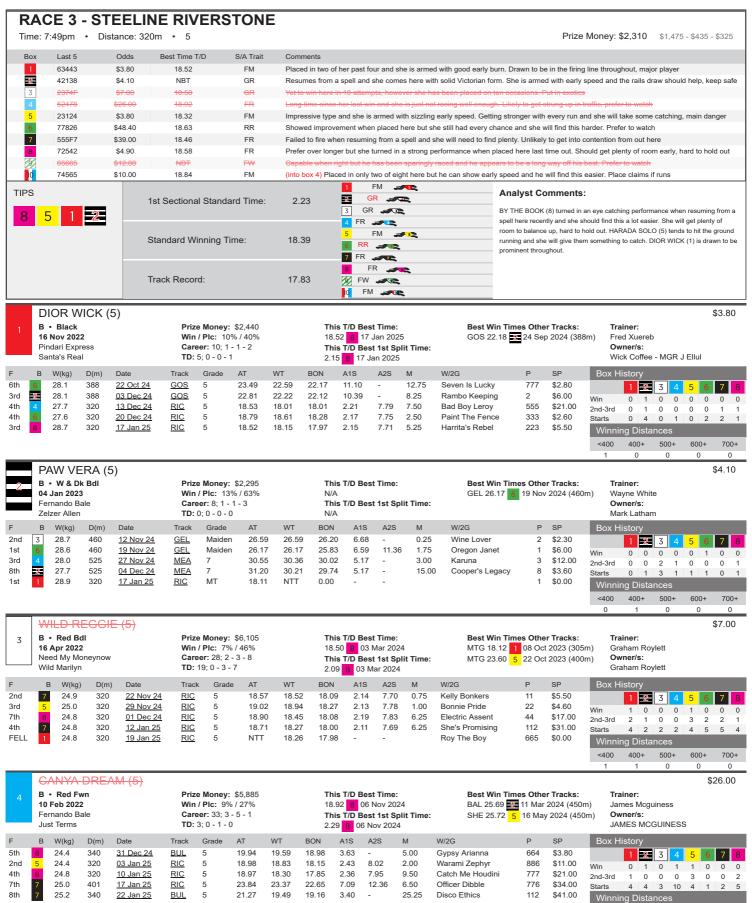

|                    |       |         |                                |                                                  |                   |                                     |     |         | <400      | 400+                                | 500+  | - 6 | 00+ | 7    |
|     |               |                                       |        |                   |           |                                                       |                    |       |         |                                |                                                  |                   |                                     |     |         | 0         | 0                                   | 0     |     | 0   |      |







400+

500+

600+

700+

<400





<400

0

400+

500+

0

600+

0





| 5                                            | B • F<br>27 No<br>Good