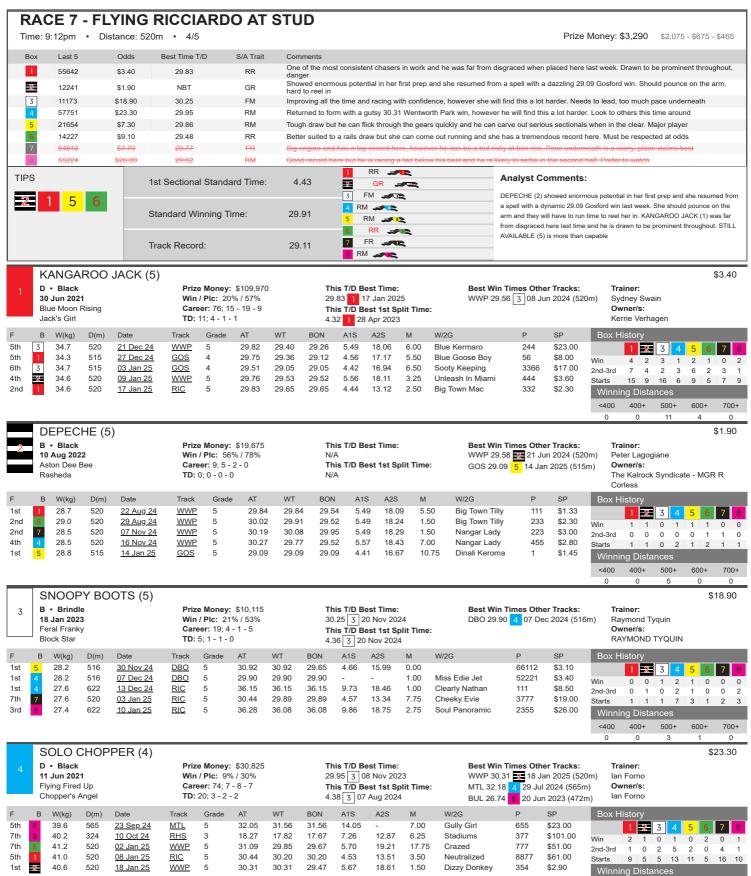

|     | ĐO            | UBL                                   | E TW   | <del>(O (M)</del> |           |                                                       |                    |       |         |                                |                                                  |                   |                                     |     |         |           |                                     |       |     | \$2 | 26.0 |
|-----|---------------|---------------------------------------|--------|-------------------|-----------|-------------------------------------------------------|--------------------|-------|---------|--------------------------------|--------------------------------------------------|-------------------|-------------------------------------|-----|---------|-----------|-------------------------------------|-------|-----|-----|------|
|     | <b>01 F</b> o | Black<br>eb 202<br>a Doubl<br>mic Lur | le One |                   | Wii<br>Ca | ze Money<br>n / Plc: 0°<br>reer: 9; 0<br>: 3; 0 - 1 - | % / 11%<br>- 1 - 0 |       | 18<br>T | 8.83 <mark>5</mark><br>his T/D | Best Time<br>24 Nov 2<br>Best 1st 9<br>1 Jan 202 | 024<br>Split Time | Best Win Tin<br>No wins at off<br>: |     |         | Leo<br>Ow | iner:<br>nard Po<br>ner/s:<br>DNARD |       | ANO |     |      |
| i   | 3 V           | V(kg)                                 | D(m)   | Date              | Track     | Grade                                                 | AT                 | WT    | BON     | A1S                            | A2S                                              | М                 | W/2G                                | Р   | SP      | Box Hi    | story                               |       |     |     |      |
| 6   | 2             | 26.5                                  | 401    | 04 Dec 24         | RIC       | M                                                     | 24.03              | 23.30 | 22.73   | 7.05                           | 12.64                                            | 10.25             | Kawasaki Girl                       | 6   | \$19.00 |           | 1 -2                                | 3     | 4 5 | 6   | 7    |
| ո 1 | 2             | 26.3                                  | 320    | 11 Dec 24         | RIC       | M                                                     | 19.06              | 18.48 | 18.11   | 2.40                           | 8.07                                             | 8.25              | Unacceptable Joe                    | 887 | \$9.50  | Win       | 0 0                                 | 0     | 0 0 | 0   | 0    |
| 6   | 2             | 26.3                                  | 340    | 17 Dec 24         | BUL       | M                                                     | 20.68              | 19.78 | 19.36   | 3.66                           | -                                                | 12.75             | Champagne Nine                      | 445 | \$21.00 | 2nd-3rd   | 0 0                                 | 0     | 0 1 | 0   | 0    |
| 5   | 2             | 26.4                                  | 320    | 01 Jan 25         | RIC       | M                                                     | 18.96              | 18.61 | 18.10   | 2.32                           | 8.01                                             | 5.00              | Rockin' Ethics                      | 663 | \$15.00 | Starts    | 1 0                                 | 0     | 1 4 | 3   | 0    |
| 5   | 2             | 25.8                                  | 401    | 15 Jan 25         | RIC       | М                                                     | 24.07              | 23.23 | 23.18   | 7.39                           | 12.67                                            | 12.00             | Papa Spiro                          | 588 | \$19.00 | Winnir    | ng Dista                            | ances |     |     |      |
|     |               |                                       |        |                   |           |                                                       |                    |       |         |                                |                                                  |                   |                                     |     |         | <400      | 400+                                | 500+  | - 6 | 00+ | 7    |
|     |               |                                       |        |                   |           |                                                       |                    |       |         |                                |                                                  |                   |                                     |     |         | 0         | 0                                   | 0     |     | 0   |      |

400+

500+

600+

700+

<400

<400

0

400+