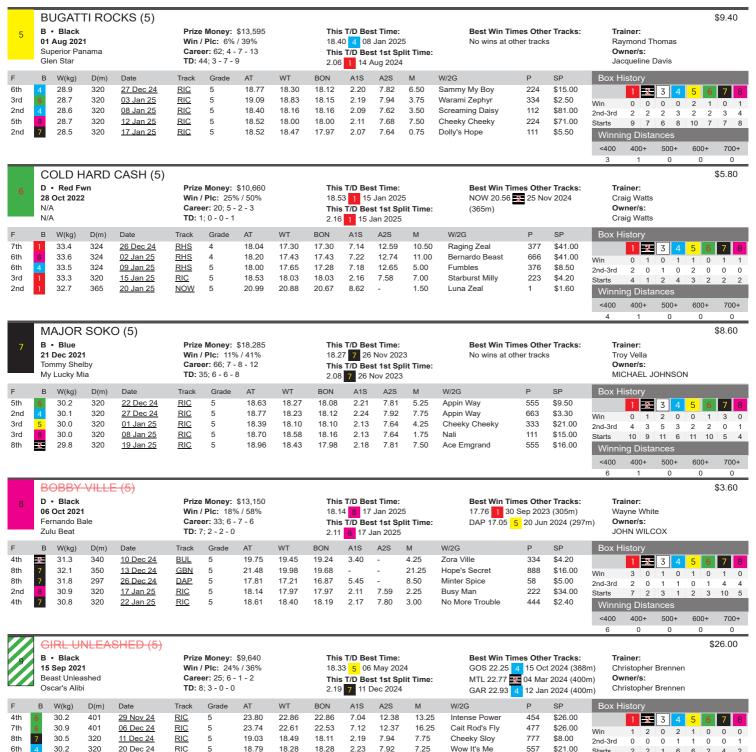

|     | ĐO            | UBL                                   | E TW   | <del>(O (M)</del> |           |                                                       |                    |       |         |                                |                                                  |                   |                                     |     |         |           |                                     |       |     | \$2 | 26.0 |
|-----|---------------|---------------------------------------|--------|-------------------|-----------|-------------------------------------------------------|--------------------|-------|---------|--------------------------------|--------------------------------------------------|-------------------|-------------------------------------|-----|---------|-----------|-------------------------------------|-------|-----|-----|------|
|     | <b>01 F</b> o | Black<br>eb 202<br>a Doubl<br>mic Lur | le One |                   | Wii<br>Ca | ze Money<br>n / Plc: 0°<br>reer: 9; 0<br>: 3; 0 - 1 - | % / 11%<br>- 1 - 0 |       | 18<br>T | 8.83 <mark>5</mark><br>his T/D | Best Time<br>24 Nov 2<br>Best 1st 9<br>1 Jan 202 | 024<br>Split Time | Best Win Tin<br>No wins at off<br>: |     |         | Leo<br>Ow | iner:<br>nard Po<br>ner/s:<br>DNARD |       | ANO |     |      |
| i   | 3 V           | V(kg)                                 | D(m)   | Date              | Track     | Grade                                                 | AT                 | WT    | BON     | A1S                            | A2S                                              | М                 | W/2G                                | Р   | SP      | Box Hi    | story                               |       |     |     |      |
| 6   | 2             | 26.5                                  | 401    | 04 Dec 24         | RIC       | M                                                     | 24.03              | 23.30 | 22.73   | 7.05                           | 12.64                                            | 10.25             | Kawasaki Girl                       | 6   | \$19.00 |           | 1 -2                                | 3     | 4 5 | 6   | 7    |
| ո 1 | 2             | 26.3                                  | 320    | 11 Dec 24         | RIC       | M                                                     | 19.06              | 18.48 | 18.11   | 2.40                           | 8.07                                             | 8.25              | Unacceptable Joe                    | 887 | \$9.50  | Win       | 0 0                                 | 0     | 0 0 | 0   | 0    |
| 6   | 2             | 26.3                                  | 340    | 17 Dec 24         | BUL       | M                                                     | 20.68              | 19.78 | 19.36   | 3.66                           | -                                                | 12.75             | Champagne Nine                      | 445 | \$21.00 | 2nd-3rd   | 0 0                                 | 0     | 0 1 | 0   | 0    |
| 5   | 2             | 26.4                                  | 320    | 01 Jan 25         | RIC       | M                                                     | 18.96              | 18.61 | 18.10   | 2.32                           | 8.01                                             | 5.00              | Rockin' Ethics                      | 663 | \$15.00 | Starts    | 1 0                                 | 0     | 1 4 | 3   | 0    |
| 5   | 2             | 25.8                                  | 401    | 15 Jan 25         | RIC       | М                                                     | 24.07              | 23.23 | 23.18   | 7.39                           | 12.67                                            | 12.00             | Papa Spiro                          | 588 | \$19.00 | Winnir    | ng Dista                            | ances |     |     |      |
|     |               |                                       |        |                   |           |                                                       |                    |       |         |                                |                                                  |                   |                                     |     |         | <400      | 400+                                | 500+  | - 6 | 00+ | 7    |
|     |               |                                       |        |                   |           |                                                       |                    |       |         |                                |                                                  |                   |                                     |     |         | 0         | 0                                   | 0     |     | 0   |      |

400+

500+

600+

700+

<400

<400

0

400+