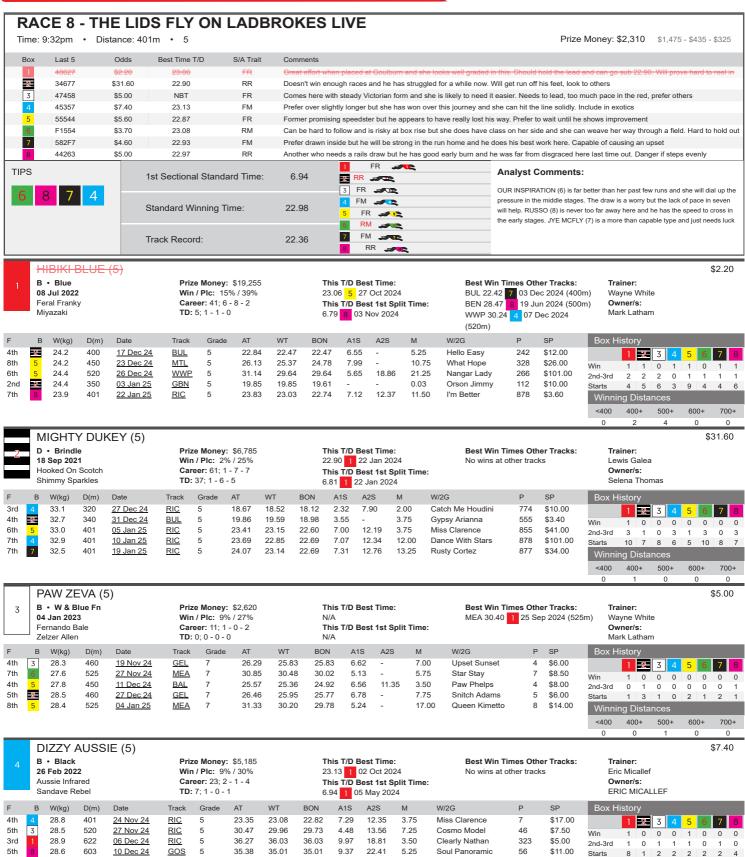

|     | ĐO            | UBL                                   | E TW   | <del>(O (M)</del> |           |                                                       |                    |       |         |                                |                                                  |                   |                                     |     |         |           |                                     |       |     | \$2 | 26.0 |
|-----|---------------|---------------------------------------|--------|-------------------|-----------|-------------------------------------------------------|--------------------|-------|---------|--------------------------------|--------------------------------------------------|-------------------|-------------------------------------|-----|---------|-----------|-------------------------------------|-------|-----|-----|------|
|     | <b>01 F</b> o | Black<br>eb 202<br>a Doubl<br>mic Lur | le One |                   | Wii<br>Ca | ze Money<br>n / Plc: 0°<br>reer: 9; 0<br>: 3; 0 - 1 - | % / 11%<br>- 1 - 0 |       | 18<br>T | 8.83 <mark>5</mark><br>his T/D | Best Time<br>24 Nov 2<br>Best 1st 9<br>1 Jan 202 | 024<br>Split Time | Best Win Tin<br>No wins at off<br>: |     |         | Leo<br>Ow | iner:<br>nard Po<br>ner/s:<br>DNARD |       | ANO |     |      |
| i   | 3 V           | V(kg)                                 | D(m)   | Date              | Track     | Grade                                                 | AT                 | WT    | BON     | A1S                            | A2S                                              | М                 | W/2G                                | Р   | SP      | Box Hi    | story                               |       |     |     |      |
| 6   | 2             | 26.5                                  | 401    | 04 Dec 24         | RIC       | M                                                     | 24.03              | 23.30 | 22.73   | 7.05                           | 12.64                                            | 10.25             | Kawasaki Girl                       | 6   | \$19.00 |           | 1 -2                                | 3     | 4 5 | 6   | 7    |
| ո 1 | 2             | 26.3                                  | 320    | 11 Dec 24         | RIC       | M                                                     | 19.06              | 18.48 | 18.11   | 2.40                           | 8.07                                             | 8.25              | Unacceptable Joe                    | 887 | \$9.50  | Win       | 0 0                                 | 0     | 0 0 | 0   | 0    |
| 6   | 2             | 26.3                                  | 340    | 17 Dec 24         | BUL       | M                                                     | 20.68              | 19.78 | 19.36   | 3.66                           | -                                                | 12.75             | Champagne Nine                      | 445 | \$21.00 | 2nd-3rd   | 0 0                                 | 0     | 0 1 | 0   | 0    |
| 5   | 2             | 26.4                                  | 320    | 01 Jan 25         | RIC       | M                                                     | 18.96              | 18.61 | 18.10   | 2.32                           | 8.01                                             | 5.00              | Rockin' Ethics                      | 663 | \$15.00 | Starts    | 1 0                                 | 0     | 1 4 | 3   | 0    |
| 5   | 2             | 25.8                                  | 401    | 15 Jan 25         | RIC       | М                                                     | 24.07              | 23.23 | 23.18   | 7.39                           | 12.67                                            | 12.00             | Papa Spiro                          | 588 | \$19.00 | Winnir    | ng Dista                            | ances |     |     |      |
|     |               |                                       |        |                   |           |                                                       |                    |       |         |                                |                                                  |                   |                                     |     |         | <400      | 400+                                | 500+  | - 6 | 00+ | 7    |
|     |               |                                       |        |                   |           |                                                       |                    |       |         |                                |                                                  |                   |                                     |     |         | 0         | 0                                   | 0     |     | 0   |      |