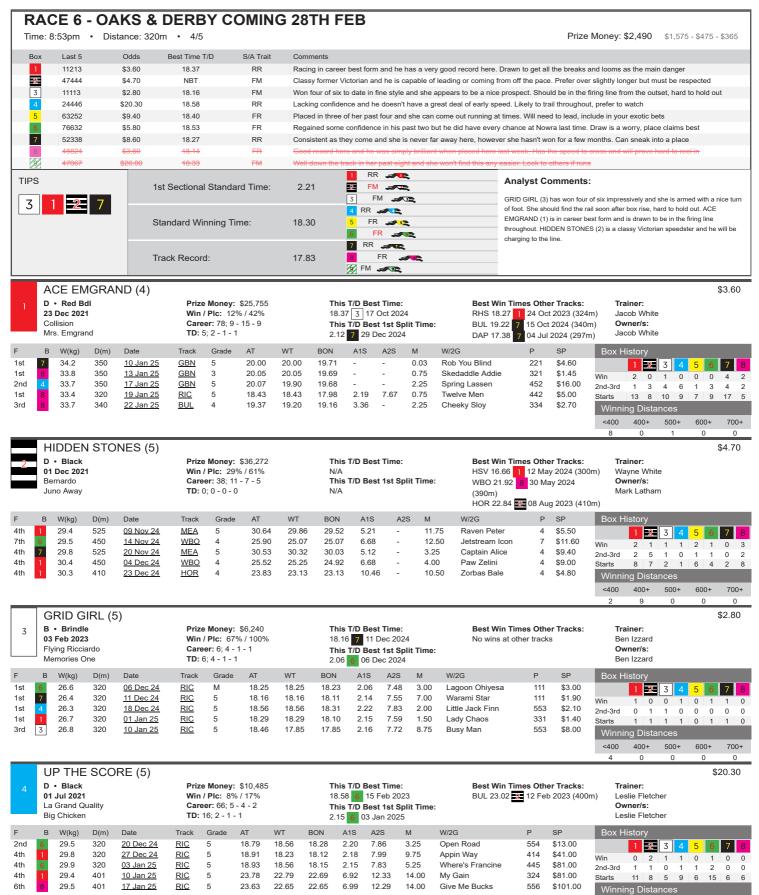

|     | ĐO            | UBL                                   | E TW   | <del>(O (M)</del> |           |                                                       |                    |       |         |                                |                                                  |                   |                                     |     |         |           |                                     |       |     | \$2 | 26.0 |
|-----|---------------|---------------------------------------|--------|-------------------|-----------|-------------------------------------------------------|--------------------|-------|---------|--------------------------------|--------------------------------------------------|-------------------|-------------------------------------|-----|---------|-----------|-------------------------------------|-------|-----|-----|------|
|     | <b>01 F</b> o | Black<br>eb 202<br>a Doubl<br>mic Lur | le One |                   | Wii<br>Ca | ze Money<br>n / Plc: 0°<br>reer: 9; 0<br>: 3; 0 - 1 - | % / 11%<br>- 1 - 0 |       | 18<br>T | 8.83 <mark>5</mark><br>his T/D | Best Time<br>24 Nov 2<br>Best 1st 9<br>1 Jan 202 | 024<br>Split Time | Best Win Tin<br>No wins at off<br>: |     |         | Leo<br>Ow | iner:<br>nard Po<br>ner/s:<br>DNARD |       | ANO |     |      |
| i   | 3 V           | V(kg)                                 | D(m)   | Date              | Track     | Grade                                                 | AT                 | WT    | BON     | A1S                            | A2S                                              | М                 | W/2G                                | Р   | SP      | Box Hi    | story                               |       |     |     |      |
| 6   | 2             | 26.5                                  | 401    | 04 Dec 24         | RIC       | M                                                     | 24.03              | 23.30 | 22.73   | 7.05                           | 12.64                                            | 10.25             | Kawasaki Girl                       | 6   | \$19.00 |           | 1 -2                                | 3     | 4 5 | 6   | 7    |
| ո 1 | 2             | 26.3                                  | 320    | 11 Dec 24         | RIC       | M                                                     | 19.06              | 18.48 | 18.11   | 2.40                           | 8.07                                             | 8.25              | Unacceptable Joe                    | 887 | \$9.50  | Win       | 0 0                                 | 0     | 0 0 | 0   | 0    |
| 6   | 2             | 26.3                                  | 340    | 17 Dec 24         | BUL       | M                                                     | 20.68              | 19.78 | 19.36   | 3.66                           | -                                                | 12.75             | Champagne Nine                      | 445 | \$21.00 | 2nd-3rd   | 0 0                                 | 0     | 0 1 | 0   | 0    |
| 5   | 2             | 26.4                                  | 320    | 01 Jan 25         | RIC       | M                                                     | 18.96              | 18.61 | 18.10   | 2.32                           | 8.01                                             | 5.00              | Rockin' Ethics                      | 663 | \$15.00 | Starts    | 1 0                                 | 0     | 1 4 | 3   | 0    |
| 5   | 2             | 25.8                                  | 401    | 15 Jan 25         | RIC       | М                                                     | 24.07              | 23.23 | 23.18   | 7.39                           | 12.67                                            | 12.00             | Papa Spiro                          | 588 | \$19.00 | Winnir    | ng Dista                            | ances |     |     |      |
|     |               |                                       |        |                   |           |                                                       |                    |       |         |                                |                                                  |                   |                                     |     |         | <400      | 400+                                | 500+  | - 6 | 00+ | 7    |
|     |               |                                       |        |                   |           |                                                       |                    |       |         |                                |                                                  |                   |                                     |     |         | 0         | 0                                   | 0     |     | 0   |      |

400+

500+

600+

700+

<400

<400

0

400+