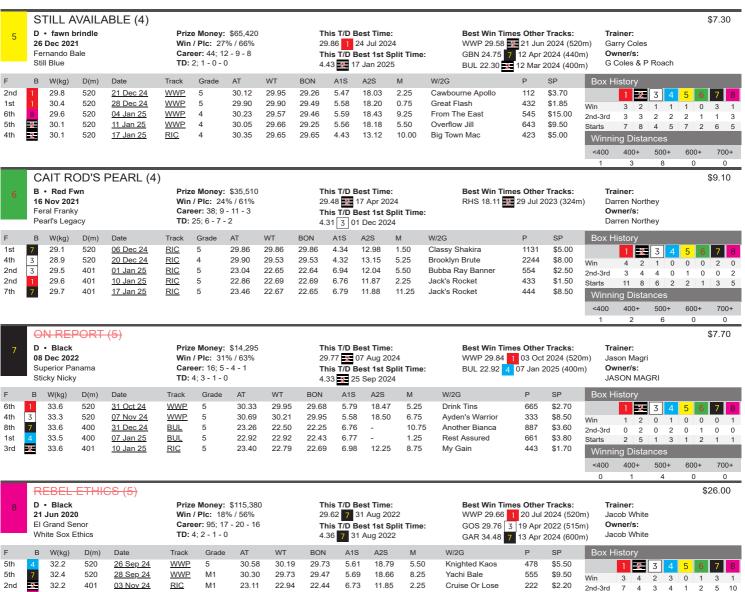

|     | ĐO            | UBL                                   | E TW   | <del>(O (M)</del> |           |                                                       |                    |       |         |                                |                                                  |                   |                                     |     |         |           |                                     |       |     | \$2 | 26.0 |
|-----|---------------|---------------------------------------|--------|-------------------|-----------|-------------------------------------------------------|--------------------|-------|---------|--------------------------------|--------------------------------------------------|-------------------|-------------------------------------|-----|---------|-----------|-------------------------------------|-------|-----|-----|------|
|     | <b>01 F</b> o | Black<br>eb 202<br>a Doubl<br>mic Lur | le One |                   | Wii<br>Ca | ze Money<br>n / Plc: 0°<br>reer: 9; 0<br>: 3; 0 - 1 - | % / 11%<br>- 1 - 0 |       | 18<br>T | 8.83 <mark>5</mark><br>his T/D | Best Time<br>24 Nov 2<br>Best 1st 9<br>1 Jan 202 | 024<br>Split Time | Best Win Tin<br>No wins at off<br>: |     |         | Leo<br>Ow | iner:<br>nard Po<br>ner/s:<br>DNARD |       | ANO |     |      |
| i   | 3 V           | V(kg)                                 | D(m)   | Date              | Track     | Grade                                                 | AT                 | WT    | BON     | A1S                            | A2S                                              | М                 | W/2G                                | Р   | SP      | Box Hi    | story                               |       |     |     |      |
| 6   | 2             | 26.5                                  | 401    | 04 Dec 24         | RIC       | M                                                     | 24.03              | 23.30 | 22.73   | 7.05                           | 12.64                                            | 10.25             | Kawasaki Girl                       | 6   | \$19.00 |           | 1 -2                                | 3     | 4 5 | 6   | 7    |
| ո 1 | 2             | 26.3                                  | 320    | 11 Dec 24         | RIC       | M                                                     | 19.06              | 18.48 | 18.11   | 2.40                           | 8.07                                             | 8.25              | Unacceptable Joe                    | 887 | \$9.50  | Win       | 0 0                                 | 0     | 0 0 | 0   | 0    |
| 6   | 2             | 26.3                                  | 340    | 17 Dec 24         | BUL       | M                                                     | 20.68              | 19.78 | 19.36   | 3.66                           | -                                                | 12.75             | Champagne Nine                      | 445 | \$21.00 | 2nd-3rd   | 0 0                                 | 0     | 0 1 | 0   | 0    |
| 5   | 2             | 26.4                                  | 320    | 01 Jan 25         | RIC       | M                                                     | 18.96              | 18.61 | 18.10   | 2.32                           | 8.01                                             | 5.00              | Rockin' Ethics                      | 663 | \$15.00 | Starts    | 1 0                                 | 0     | 1 4 | 3   | 0    |
| 5   | 2             | 25.8                                  | 401    | 15 Jan 25         | RIC       | М                                                     | 24.07              | 23.23 | 23.18   | 7.39                           | 12.67                                            | 12.00             | Papa Spiro                          | 588 | \$19.00 | Winnir    | ng Dista                            | ances |     |     |      |
|     |               |                                       |        |                   |           |                                                       |                    |       |         |                                |                                                  |                   |                                     |     |         | <400      | 400+                                | 500+  | - 6 | 00+ | 7    |
|     |               |                                       |        |                   |           |                                                       |                    |       |         |                                |                                                  |                   |                                     |     |         | 0         | 0                                   | 0     |     | 0   |      |