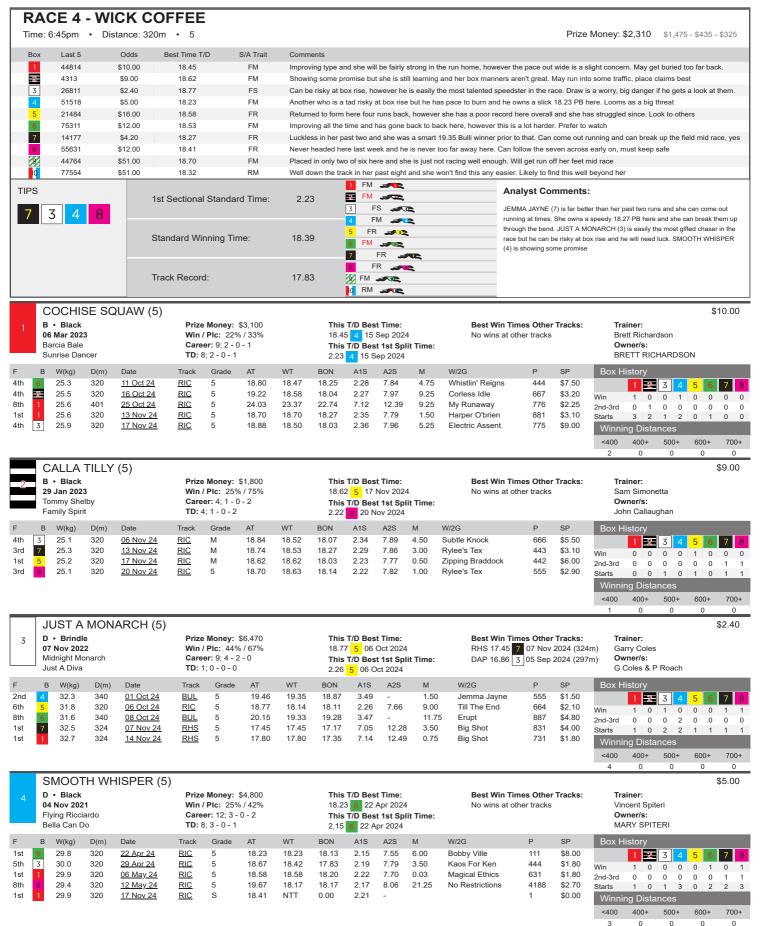

0

700+

CHEEKY CHARLI (4) \$4.60 B • Red Bdl Prize Money: \$26,140 This T/D Best Time: Best Win Times Other Tracks: Trainer: BUL 19.29 4 13 Aug 2024 (340m) WWP 30.40 8 03 May 2024 09 Apr 2022 Win / Plc: 18% / 49% Career: 57; 10 - 7 - 11 18.13 1 22 Apr 2024 Anthony Messina This T/D Best 1st Split Time: 2.11 2.11 Mar 2024 Aussie Infrared Owner/s: Cheeky Lass **TD:** 17; 7 - 2 - 6 Adam Pratt (520m) A1S W(kg) Track Grade AT WT BON A2S W/2G SP D(m) Date \$2.70 3rd 28.2 22.69 22.57 22.20 6.39 1.75 Archer O'brien 400 29 Oct 24 BUL 5 111 1 2 3 4 5 6 3 28.1 5.41 5th 520 WWP 5 30.41 29.55 29.33 18.17 12.25 Rema's Amethyst 112 \$31.00 02 Nov 24 2 2 0 2 2 4 4 1 Win 0 28.3 320 18.16 18.16 17.88 2.13 7.48 1.50 Give Me Bucks 112 \$4.20 1st 08 Nov 24 RIC 2nd-3rd 28.4 320 15 Nov 24 RIC 18.26 17.93 17.93 2.11 7.55 4.75 Flash Jet 222 \$10.00 8 7 12 Starts 28.6 400 19 Nov 24 BUL 22.58 22.23 22.23 6.47 5.00 Foreign Capital 434 \$21.00 Winning Distances <400 400+ 500+ 600+ 700+

|     | A                                                              | ARTHUR OR MARTHA (4) |      |                                                                                               |       |       |       |                                                                                        |       |      |      |                                                         |                 |     |                                                                 |                   |        |      |      | \$16.0 | 10  |
|-----|----------------------------------------------------------------|----------------------|------|-----------------------------------------------------------------------------------------------|-------|-------|-------|----------------------------------------------------------------------------------------|-------|------|------|---------------------------------------------------------|-----------------|-----|-----------------------------------------------------------------|-------------------|--------|------|------|--------|-----|
| 8   | D • Red Bdl<br>15 Dec 2021<br>Fernando Bale<br>Making A Memory |                      |      | Prize Money: \$18,150<br>Win / Plc: 13% / 45%<br>Career: 56; 7 - 8 - 10<br>TD: 48; 7 - 8 - 10 |       |       |       | This T/D Best Time: 18.26 1 06 Nov 2024 This T/D Best 1st Split Time: 2.12 15 Oct 2023 |       |      |      | Best Win Times Other Tracks:<br>No wins at other tracks |                 |     | Trainer: Christine Proctor Owner/s: TDR Chapman - MGR G Chapman |                   |        |      |      |        |     |
| F   | В                                                              | W(kg)                | D(m) | Date                                                                                          | Track | Grade | AT    | WT                                                                                     | BON   | A1S  | A2S  | M                                                       | W/2G            | Р   | SP                                                              | Box H             | istory |      |      |        |     |
| 2nd | 4                                                              | 33.8                 | 320  | 01 Nov 24                                                                                     | RIC   | 5     | 18.56 | 18.42                                                                                  | 18.42 | 2.24 | 7.76 | 2.00                                                    | Florida Line    | 662 | \$10.00                                                         |                   | 1 2    | 3 4  | 5    | 6 7    | 8   |
| 1st | 1                                                              | 33.8                 | 320  | 06 Nov 24                                                                                     | RIC   | 5     | 18.26 | 18.26                                                                                  | 18.07 | 2.17 | 7.56 | 4.25                                                    | Dangerous Dylan | 221 | \$4.60                                                          | Win               | 2 2    |      |      | 0 1    | 0   |
| 6th | 1                                                              | 33.9                 | 320  | 10 Nov 24                                                                                     | RIC   | 4     | 18.77 | 18.31                                                                                  | 18.12 | 2.39 | 7.94 | 6.50                                                    | Hurricane Reign | 887 | \$4.40                                                          | 2nd-3rd           | 2 3    | 2 3  | 2    | 2 3    | 1   |
| 2nd | 1                                                              | 34.1                 | 320  | 15 Nov 24                                                                                     | RIC   | 4     | 18.43 | 18.35                                                                                  | 17.93 | 2.18 | 7.61 | 1.00                                                    | Good Odds Honey | 332 | \$2.80                                                          | Starts            | 8 11   | 6 9  | 4    | 6 7    | 5   |
| 3rd | 4                                                              | 34.0                 | 320  | 20 Nov 24                                                                                     | RIC   | 4     | 18.46 | 18.14                                                                                  | 18.14 | 2.14 | 7.63 | 4.50                                                    | All Time High   | 554 | \$10.00                                                         | Winning Distances |        |      |      |        |     |
|     |                                                                |                      |      |                                                                                               |       |       |       |                                                                                        |       |      |      |                                                         |                 |     |                                                                 | <400              | 400+   | 500+ | 600+ | 70     | 00+ |
|     |                                                                |                      |      |                                                                                               |       |       |       |                                                                                        |       |      |      |                                                         |                 |     |                                                                 | 7                 | 0      | 0    | 0    | (      | 0   |