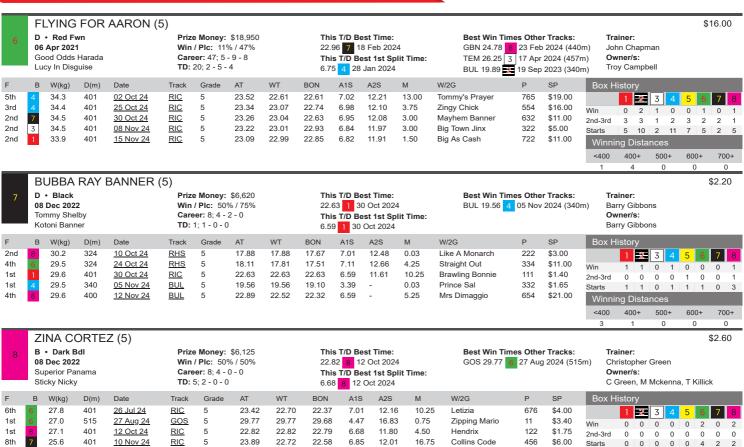

0

700+

CHEEKY CHARLI (4) \$4.60 B • Red Bdl Prize Money: \$26,140 This T/D Best Time: Best Win Times Other Tracks: Trainer: BUL 19.29 4 13 Aug 2024 (340m) WWP 30.40 8 03 May 2024 09 Apr 2022 Win / Plc: 18% / 49% Career: 57; 10 - 7 - 11 18.13 1 22 Apr 2024 Anthony Messina This T/D Best 1st Split Time: 2.11 2.11 Mar 2024 Aussie Infrared Owner/s: Cheeky Lass **TD:** 17; 7 - 2 - 6 Adam Pratt (520m) A1S W(kg) Track Grade AT WT BON A2S W/2G SP D(m) Date \$2.70 3rd 28.2 22.69 22.57 22.20 6.39 1.75 Archer O'brien 400 29 Oct 24 BUL 5 111 1 2 3 4 5 6 3 28.1 5.41 5th 520 WWP 5 30.41 29.55 29.33 18.17 12.25 Rema's Amethyst 112 \$31.00 02 Nov 24 2 2 0 2 2 4 4 1 Win 0 28.3 320 18.16 18.16 17.88 2.13 7.48 1.50 Give Me Bucks 112 \$4.20 1st 08 Nov 24 RIC 2nd-3rd 28.4 320 15 Nov 24 RIC 18.26 17.93 17.93 2.11 7.55 4.75 Flash Jet 222 \$10.00 8 7 12 Starts 28.6 400 19 Nov 24 BUL 22.58 22.23 22.23 6.47 5.00 Foreign Capital 434 \$21.00 Winning Distances <400 400+ 500+ 600+ 700+