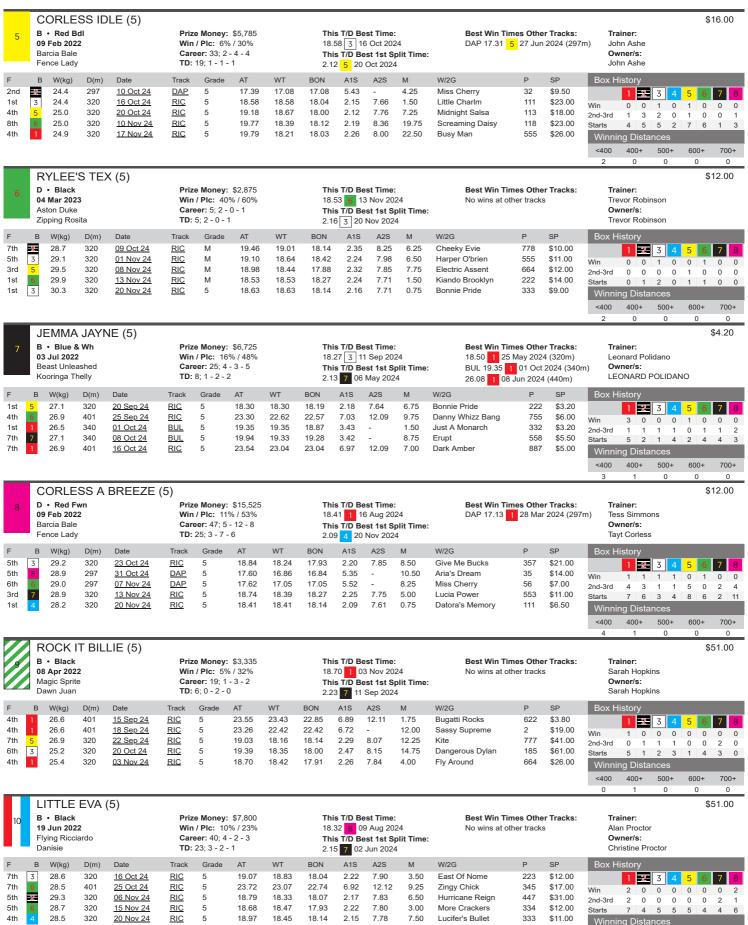

26.9

26.5

320

320

12 Oct 24

17 Oct 24

RIC

М

19.18

19.76

18.76

18.92

18.21

18.12

2.32

2.44

7.97

8.28

6.00

12.00

Bronte Rose

Frankie Ville

887

776

\$4.80

\$8.50

Win

2nd-3rd

Starts Winr <400 0 0 0 0 0 0 0

0 0 0 0 0 0 0 0

400+

500+

1 3 4 5 6 7 8

600+









7th

4th

6th

25.8

25.6

26.1

515

515

401

11 Oct 24

19 Oct 24

17 Nov 24

GAR М

GAR М

RIC

М

31 16

30.57

23.85

30.51

29.84

22.92

29 50

29.79

22.85

5.02

5.14

7.08

17 69

17.81

12.26

9 25

10.25

13.25

Blue Sue

Sadie's Future

Bad Bad Girl

212

342

476

\$10.00

\$13.00

\$3.00

2nd-3rd

Starts

0 0 0

g Dista 400+

0

0

600+

0 0









М3

22.60

22.60

22.17

10.26

0.50

Prince Leo

GOS

1st

31.3

388

19 Nov 24



\$2.00

222

ng Distance









<400

400+

500+

600+

















<400

400+

500+

600+

Ω









<400

400+

0

500+

0

600+

0

700+









<400

600+

0

500+ 0









<400

400+

500+

0

600+

0

700+





600+





<400

400+

500+

600+





600+



25.6

401

17 Nov 24

23.57

23.29

22.85

7.04

12.34

4.00

Green Goblin

478

\$4.80

<400

ng Distances

400+ 500+

600+

0

700+







<400

12

400+

0

500+

0

600+

0

700+





CHEEKY CHARLI (4) \$4.60 B • Red Bdl Prize Money: \$26,140 This T/D Best Time: Best Win Times Other Tracks: Trainer: BUL 19.29 4 13 Aug 2024 (340m) WWP 30.40 8 03 May 2024 09 Apr 2022 Win / Plc: 18% / 49% Career: 57; 10 - 7 - 11 18.13 1 22 Apr 2024 Anthony Messina This T/D Best 1st Split Time: 2.11 2.11 Mar 2024 Aussie Infrared Owner/s: Cheeky Lass **TD:** 17; 7 - 2 - 6 Adam Pratt (520m) A1S W(