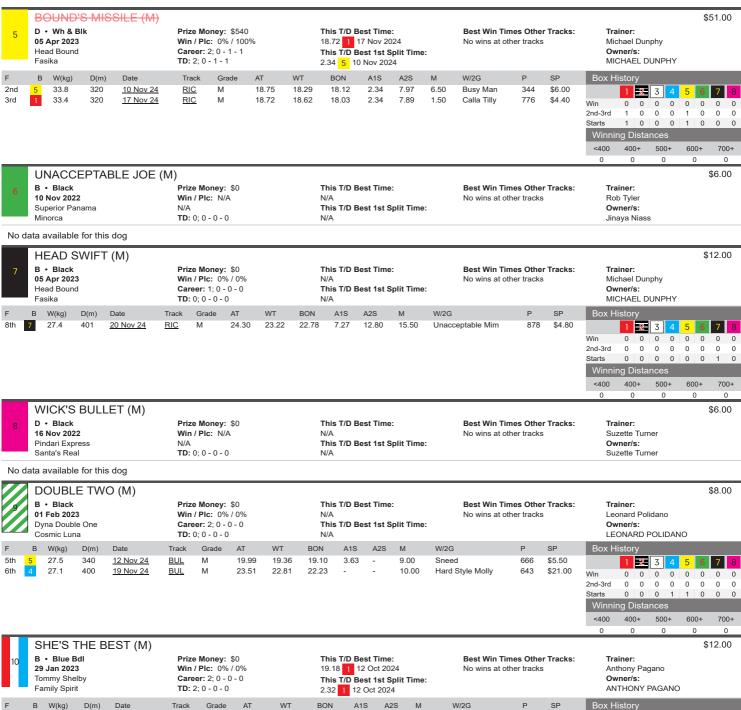

6th

6th 3 26.9

26.5

320

320

12 Oct 24

17 Oct 24

RIC

М

19.18

19.76

18.76

18.92

18.21

18.12

2.32

2.44

7.97

8.28

6.00

12.00

Bronte Rose

Frankie Ville

887

776

\$4.80

\$8.50

Win

2nd-3rd

Starts Winr <400 0 0 0 0 0 0 0

0 0 0 0 0 0 0 0

400+

500+

1 3 4 5 6 7 8

600+









7th

4th

6th

25.8

25.6

26.1

515

515

401

11 Oct 24

19 Oct 24

17 Nov 24

GAR М

GAR М

RIC

М

31 16

30.57

23.85

30.51

29.84

22.92

29 50

29.79

22.85

5.02

5.14

7.08

17 69

17.81

12.26

9 25

10.25

13.25

Blue Sue

Sadie's Future

Bad Bad Girl

212

342

476

\$10.00

\$13.00

\$3.00

2nd-3rd

Starts

0 0 0

g Dista 400+

0

0

600+

0 0









М3

22.60

22.60

22.17

10.26

0.50

Prince Leo

GOS

1st

31.3

388

19 Nov 24



\$2.00

222

ng Distance









<400

400+

500+

600+

















<400

400+

500+

600+

Ω









<400

400+

0

500+

0

600+

0

700+









<400

600+

0

500+ 0









<400

400+

500+

0

600+

0

700+





600+





<400

400+

500+

600+





600+



25.6

401

17 Nov 24

23.57

23.29

22.85

7.04

12.34

4.00

Green