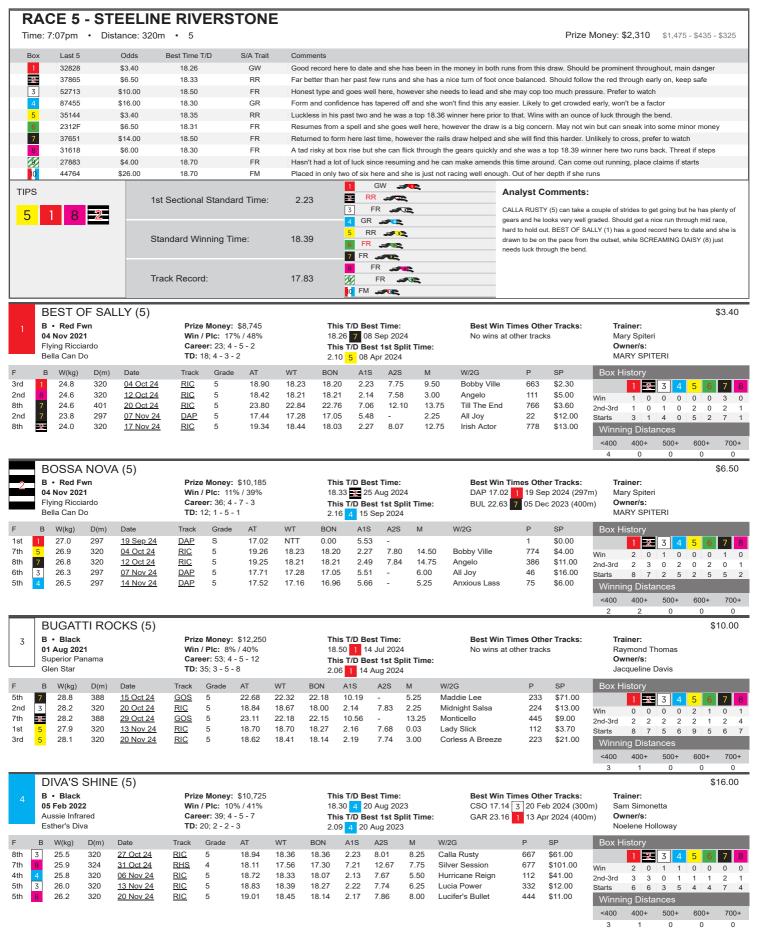

26.5

320

320

12 Oct 24

17 Oct 24

RIC

М

19.18

19.76

18.76

18.92

18.21

18.12

2.32

2.44

7.97

8.28

6.00

12.00

Bronte Rose

Frankie Ville

887

776

\$4.80

\$8.50

Win

2nd-3rd

Starts Winr <400 0 0 0 0 0 0 0

0 0 0 0 0 0 0 0

400+

500+

1 3 4 5 6 7 8

600+









7th

4th

6th

25.8

25.6

26.1

515

515

401

11 Oct 24

19 Oct 24

17 Nov 24

GAR М

GAR М

RIC

М

31 16

30.57

23.85

30.51

29.84

22.92

29 50

29.79

22.85

5.02

5.14

7.08

17 69

17.81

12.26

9 25

10.25

13.25

Blue Sue

Sadie's Future

Bad Bad Girl

212

342

476

\$10.00

\$13.00

\$3.00

2nd-3rd

Starts

0 0 0

g Dista 400+

0

0

600+

0 0









М3

22.60

22.60

22.17

10.26

0.50

Prince Leo

GOS

1st

31.3

388

19 Nov 24



\$2.00

222

ng Distance









<400

400+

500+

600+

















<400

400+

500+

600+

Ω









<400

400+

0

500+

0

600+

0

700+









<400

600+

0

500+ 0









<400

400+

500+

0

600+

0

700+





600+





<400

400+

500+

600+





600+



25.6

401

17 Nov 24

23.57

23.29

22.85

7.04

12.34

4.00

Green Goblin

478

\$4.80

<400

ng Distances

400+ 500+

600+

0

700+







<400

12

400+

0

500+

0

600+

0

700+





CHEEKY CHARLI (4) \$4.60 B • Red Bdl Prize Money: \$26,140 This T/D Best Time: Best Win Times Other Tracks: Trainer: BUL 19.29 4 13 Aug 2024 (340m) WWP 30.40 8 03 May 2024 09 Apr 2022 Win / Plc: 18% / 49% Career: 57; 10 - 7 - 11 18.13 1 22 Apr 2024 Anthony Messina This T/D Best 1st Split Time: 2.11 2.11 Mar 2024 Aussie Infrared Owner/s: Cheeky Lass **TD:** 17; 7 - 2 - 6 Adam Pratt (520m) A1S W(kg)