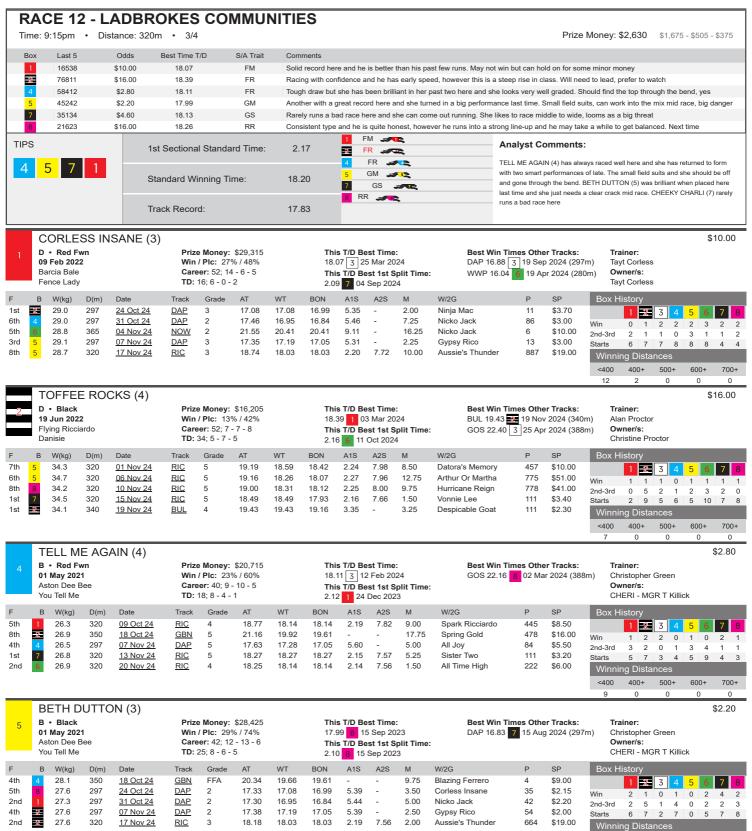

|     | A                                                              | ARTHUR OR MARTHA (4) |      |                                                                                               |       |       |       |                                                                                        |       |      |      |                                                         |                 |     |                                                                 |                   |        |      |      | \$16.0 | 10  |
|-----|----------------------------------------------------------------|----------------------|------|-----------------------------------------------------------------------------------------------|-------|-------|-------|----------------------------------------------------------------------------------------|-------|------|------|---------------------------------------------------------|-----------------|-----|-----------------------------------------------------------------|-------------------|--------|------|------|--------|-----|
| 8   | D • Red Bdl<br>15 Dec 2021<br>Fernando Bale<br>Making A Memory |                      |      | Prize Money: \$18,150<br>Win / Plc: 13% / 45%<br>Career: 56; 7 - 8 - 10<br>TD: 48; 7 - 8 - 10 |       |       |       | This T/D Best Time: 18.26 1 06 Nov 2024 This T/D Best 1st Split Time: 2.12 15 Oct 2023 |       |      |      | Best Win Times Other Tracks:<br>No wins at other tracks |                 |     | Trainer: Christine Proctor Owner/s: TDR Chapman - MGR G Chapman |                   |        |      |      |        |     |
| F   | В                                                              | W(kg)                | D(m) | Date                                                                                          | Track | Grade | AT    | WT                                                                                     | BON   | A1S  | A2S  | M                                                       | W/2G            | Р   | SP                                                              | Box H             | istory |      |      |        |     |
| 2nd | 4                                                              | 33.8                 | 320  | 01 Nov 24                                                                                     | RIC   | 5     | 18.56 | 18.42                                                                                  | 18.42 | 2.24 | 7.76 | 2.00                                                    | Florida Line    | 662 | \$10.00                                                         |                   | 1 2    | 3 4  | 5    | 6 7    | 8   |
| 1st | 1                                                              | 33.8                 | 320  | 06 Nov 24                                                                                     | RIC   | 5     | 18.26 | 18.26                                                                                  | 18.07 | 2.17 | 7.56 | 4.25                                                    | Dangerous Dylan | 221 | \$4.60                                                          | Win               | 2 2    |      |      | 0 1    | 0   |
| 6th | 1                                                              | 33.9                 | 320  | 10 Nov 24                                                                                     | RIC   | 4     | 18.77 | 18.31                                                                                  | 18.12 | 2.39 | 7.94 | 6.50                                                    | Hurricane Reign | 887 | \$4.40                                                          | 2nd-3rd           | 2 3    | 2 3  | 2    | 2 3    | 1   |
| 2nd | 1                                                              | 34.1                 | 320  | 15 Nov 24                                                                                     | RIC   | 4     | 18.43 | 18.35                                                                                  | 17.93 | 2.18 | 7.61 | 1.00                                                    | Good Odds Honey | 332 | \$2.80                                                          | Starts            | 8 11   | 6 9  | 4    | 6 7    | 5   |
| 3rd | 4                                                              | 34.0                 | 320  | 20 Nov 24                                                                                     | RIC   | 4     | 18.46 | 18.14                                                                                  | 18.14 | 2.14 | 7.63 | 4.50                                                    | All Time High   | 554 | \$10.00                                                         | Winning Distances |        |      |      |        |     |
|     |                                                                |                      |      |                                                                                               |       |       |       |                                                                                        |       |      |      |                                                         |                 |     |                                                                 | <400              | 400+   | 500+ | 600+ | 70     | 00+ |
|     |                                                                |                      |      |                                                                                               |       |       |       |                                                                                        |       |      |      |                                                         |                 |     |                                                                 | 7                 | 0      | 0    | 0    | (      | 0   |