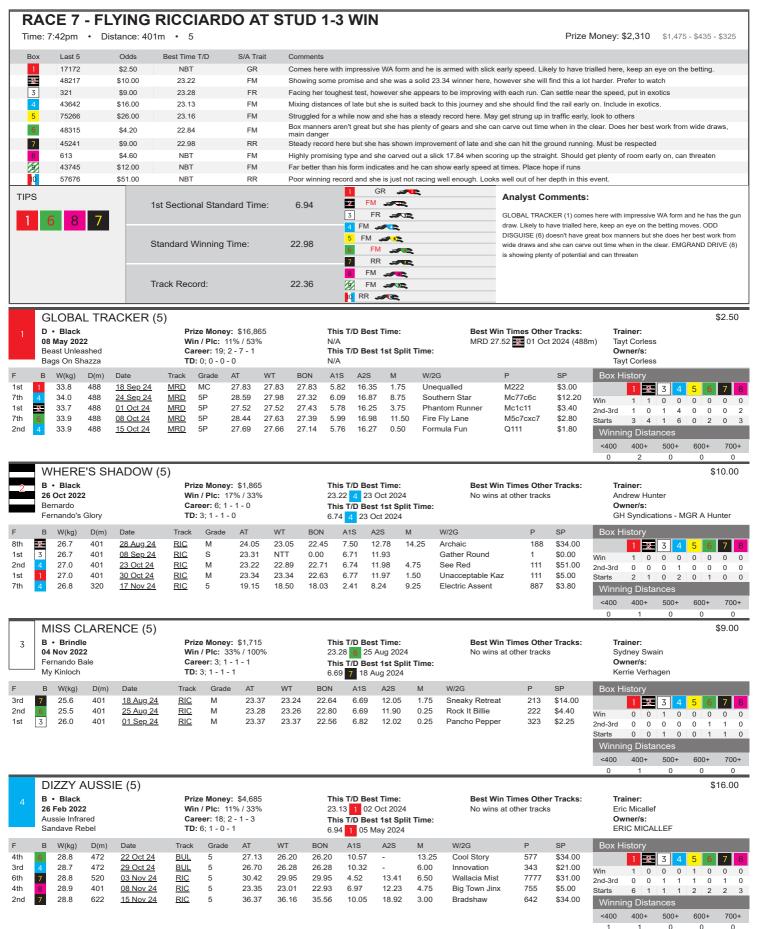

0

700+

CHEEKY CHARLI (4) \$4.60 B • Red Bdl Prize Money: \$26,140 This T/D Best Time: Best Win Times Other Tracks: Trainer: BUL 19.29 4 13 Aug 2024 (340m) WWP 30.40 8 03 May 2024 09 Apr 2022 Win / Plc: 18% / 49% Career: 57; 10 - 7 - 11 18.13 1 22 Apr 2024 Anthony Messina This T/D Best 1st Split Time: 2.11 2.11 Mar 2024 Aussie Infrared Owner/s: Cheeky Lass **TD:** 17; 7 - 2 - 6 Adam Pratt (520m) A1S W(kg) Track Grade AT WT BON A2S W/2G SP D(m) Date \$2.70 3rd 28.2 22.69 22.57 22.20 6.39 1.75 Archer O'brien 400 29 Oct 24 BUL 5 111 1 2 3 4 5 6 3 28.1 5.41 5th 520 WWP 5 30.41 29.55 29.33 18.17 12.25 Rema's Amethyst 112 \$31.00 02 Nov 24 2 2 0 2 2 4 4 1 Win 0 28.3 320 18.16 18.16 17.88 2.13 7.48 1.50 Give Me Bucks 112 \$4.20 1st 08 Nov 24 RIC 2nd-3rd 28.4 320 15 Nov 24 RIC 18.26 17.93 17.93 2.11 7.55 4.75 Flash Jet 222 \$10.00 8 7 12 Starts 28.6 400 19 Nov 24 BUL 22.58 22.23 22.23 6.47 5.00 Foreign Capital 434 \$21.00 Winning Distances <400 400+ 500+ 600+ 700+