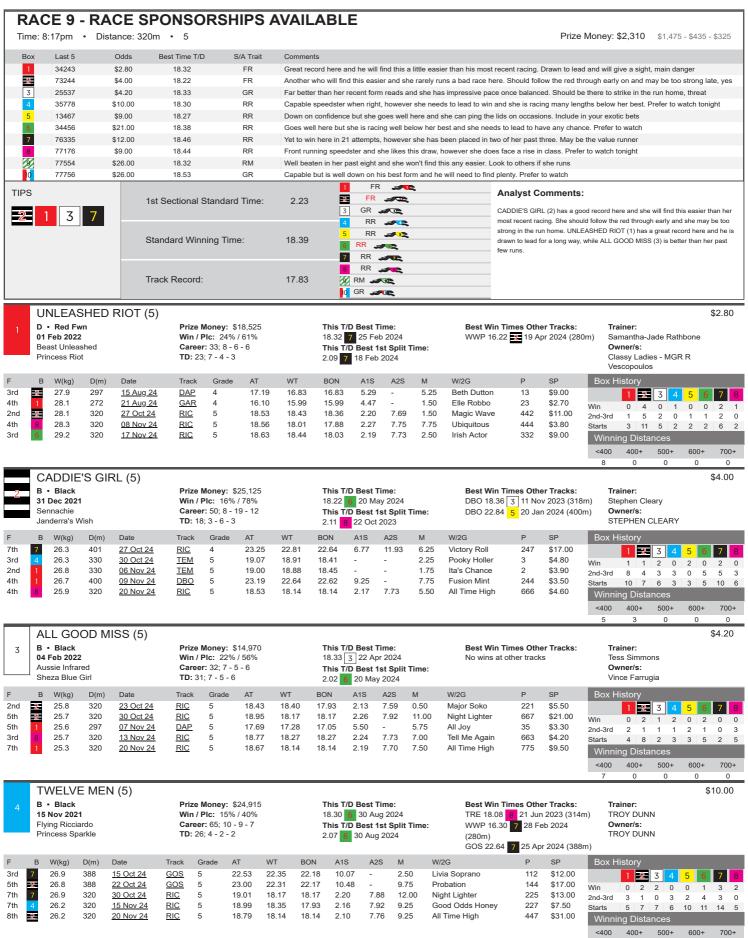

2.00

Bronte Rose

Frankie Ville

887

776

\$4.80

\$8.50

Win

2nd-3rd

Starts Winr <400 0 0 0 0 0 0 0

0 0 0 0 0 0 0 0

400+

500+

1 3 4 5 6 7 8

600+









7th

4th

6th

25.8

25.6

26.1

515

515

401

11 Oct 24

19 Oct 24

17 Nov 24

GAR М

GAR М

RIC

М

31 16

30.57

23.85

30.51

29.84

22.92

29 50

29.79

22.85

5.02

5.14

7.08

17 69

17.81

12.26

9 25

10.25

13.25

Blue Sue

Sadie's Future

Bad Bad Girl

212

342

476

\$10.00

\$13.00

\$3.00

2nd-3rd

Starts

0 0 0

g Dista 400+

0

0

600+

0 0









М3

22.60

22.60

22.17

10.26

0.50

Prince Leo

GOS

1st

31.3

388

19 Nov 24



\$2.00

222

ng Distance









<400

400+

500+

600+

















<400

400+

500+

600+

Ω









<400

400+

0

500+

0

600+

0

700+









<400

600+

0

500+ 0









<400

400+

500+

0

600+

0

700+





600+





<400

400+

500+

600+





600+



25.6

401

17 Nov 24

23.57

23.29

22.85

7.04

12.34

4.00

Green Goblin

478

\$4.80

<400

ng Distances

400+ 500+

600+

0

700+







<400

12

400+

0

500+

0

600+

0

700+





CHEEKY CHARLI (4) \$4.60 B • Red Bdl Prize Money: \$26,140 This T/D Best Time: Best Win Times Other Tracks: Trainer: BUL 19.29 4 13 Aug 2024 (340m) WWP 30.40 8 03 May 2024 09 Apr 2022 Win / Plc: 18% / 49% Career: 57; 10 - 7 - 11 18.13 1 22 Apr 2024 Anthony Messina This T/D Best 1st Split Time: 2.11 2.11 Mar 2024 Aussie Infrared Owner/s: Cheeky Lass **TD:** 17; 7 - 2 - 6 Adam Pratt (520m) A1S W(kg) Track Grade AT WT BON A2S W/2G SP D(m) Date \$2.70 3rd 28.2 22.69 22.57 22.20 6.39 1.75 Archer O'brien 400 29 Oct 24 BUL