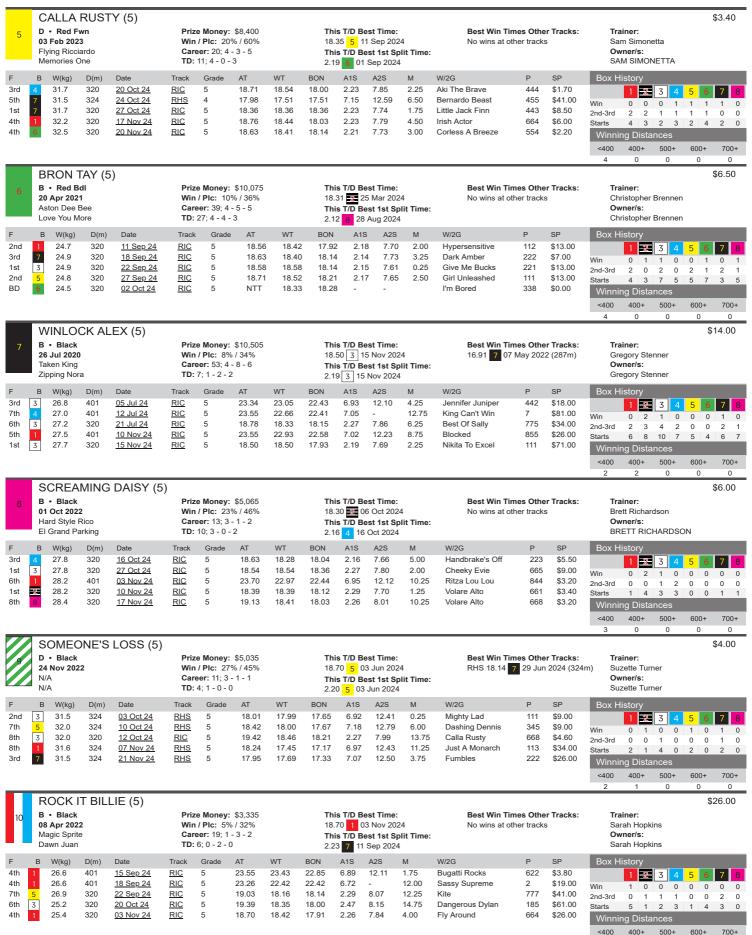

.5

320

320

12 Oct 24

17 Oct 24

RIC

М

19.18

19.76

18.76

18.92

18.21

18.12

2.32

2.44

7.97

8.28

6.00

12.00

Bronte Rose

Frankie Ville

887

776

\$4.80

\$8.50

Win

2nd-3rd

Starts Winr <400 0 0 0 0 0 0 0

0 0 0 0 0 0 0 0

400+

500+

1 3 4 5 6 7 8

600+









7th

4th

6th

25.8

25.6

26.1

515

515

401

11 Oct 24

19 Oct 24

17 Nov 24

GAR М

GAR М

RIC

М

31 16

30.57

23.85

30.51

29.84

22.92

29 50

29.79

22.85

5.02

5.14

7.08

17 69

17.81

12.26

9 25

10.25

13.25

Blue Sue

Sadie's Future

Bad Bad Girl

212

342

476

\$10.00

\$13.00

\$3.00

2nd-3rd

Starts

0 0 0

g Dista 400+

0

0

600+

0 0









М3

22.60

22.60

22.17

10.26

0.50

Prince Leo

GOS

1st

31.3

388

19 Nov 24



\$2.00

222

ng Distance









<400

400+

500+

600+

















<400

400+

500+

600+

Ω









<400

400+

0

500+

0

600+

0

700+









<400

600+

0

500+ 0









<400

400+

500+

0

600+

0

700+





600+





<400

400+

500+

600+





600+



25.6

401

17 Nov 24

23.57

23.29

22.85

7.04

12.34

4.00

Green Goblin

478

\$4.80

<400

ng Distances

400+ 500+

600+

0

700+







<400

12

400+

0

500+

0

600+

0

700+





CHEEKY CHARLI (4) \$4.60 B • Red Bdl Prize Money: \$26,140 This T/D Best Time: Best Win Times Other Tracks: Trainer: BUL 19.29 4 13 Aug 2024 (340m) WWP 30.40 8 03 May 2024 09 Apr 2022 Win / Plc: 18% / 49% Career: 57; 10 - 7 - 11 18.13 1 22 Apr 2024 Anthony Messina This T/D Best 1st Split Time: 2.11 2.11 Mar 2024 Aussie Infrared Owner/s: Cheeky Lass **TD:** 17; 7 - 2 - 6 Adam Pratt (520m) A1S W(kg) Trac