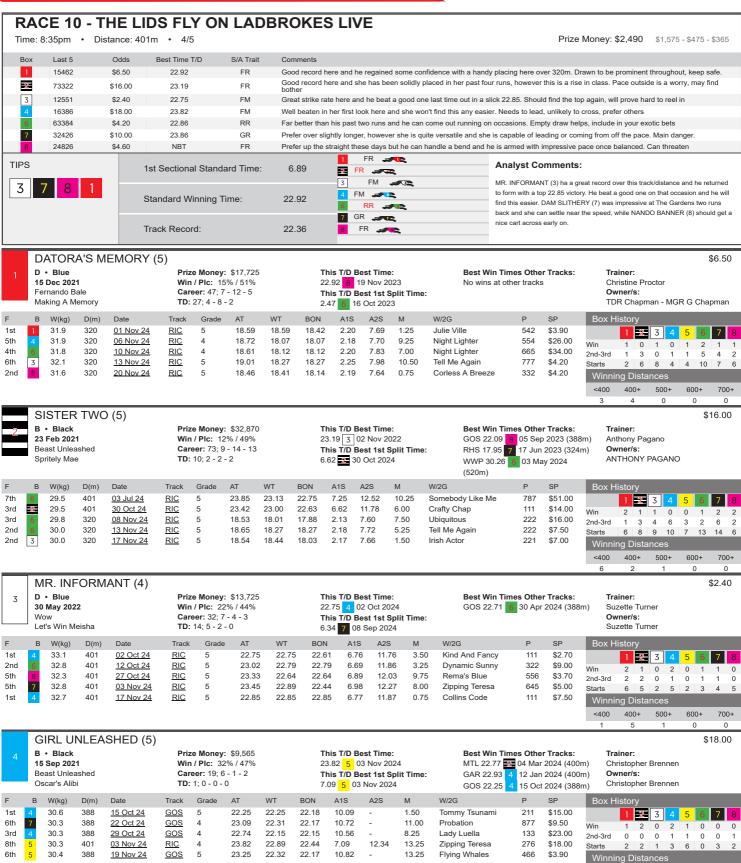

\$8.50

Win

2nd-3rd

Starts Winr <400 0 0 0 0 0 0 0

0 0 0 0 0 0 0 0

400+

500+

1 3 4 5 6 7 8

600+









7th

4th

6th

25.8

25.6

26.1

515

515

401

11 Oct 24

19 Oct 24

17 Nov 24

GAR М

GAR М

RIC

М

31 16

30.57

23.85

30.51

29.84

22.92

29 50

29.79

22.85

5.02

5.14

7.08

17 69

17.81

12.26

9 25

10.25

13.25

Blue Sue

Sadie's Future

Bad Bad Girl

212

342

476

\$10.00

\$13.00

\$3.00

2nd-3rd

Starts

0 0 0

g Dista 400+

0

0

600+

0 0









М3

22.60

22.60

22.17

10.26

0.50

Prince Leo

GOS

1st

31.3

388

19 Nov 24



\$2.00

222

ng Distance









<400

400+

500+

600+

















<400

400+

500+

600+

Ω









<400

400+

0

500+

0

600+

0

700+









<400

600+

0

500+ 0









<400

400+

500+

0

600+

0

700+





600+





<400

400+

500+

600+





600+



25.6

401

17 Nov 24

23.57

23.29

22.85

7.04

12.34

4.00

Green Goblin

478

\$4.80

<400

ng Distances

400+ 500+

600+

0

700+







<400

12

400+

0

500+

0

600+

0

700+





CHEEKY CHARLI (4) \$4.60 B • Red Bdl Prize Money: \$26,140 This T/D Best Time: Best Win Times Other Tracks: Trainer: BUL 19.29 4 13 Aug 2024 (340m) WWP 30.40 8 03 May 2024 09 Apr 2022 Win / Plc: 18% / 49% Career: 57; 10 - 7 - 11 18.13 1 22 Apr 2024 Anthony Messina This T/D Best 1st Split Time: 2.11 2.11 Mar 2024 Aussie Infrared Owner/s: Cheeky Lass **TD:** 17; 7 - 2 - 6 Adam Pratt (520m) A1S W(kg) Track Grade AT WT BON A2S W/2G SP D(m) Date \$2.70 3rd 28.2 22.69 22.57 22.20 6.39 1.75 Archer O'brien 400 29 Oct 24 BUL 5 111 1 2 3 4 5 6 3 28.1 5.41 5th 520 WWP 5 30.41