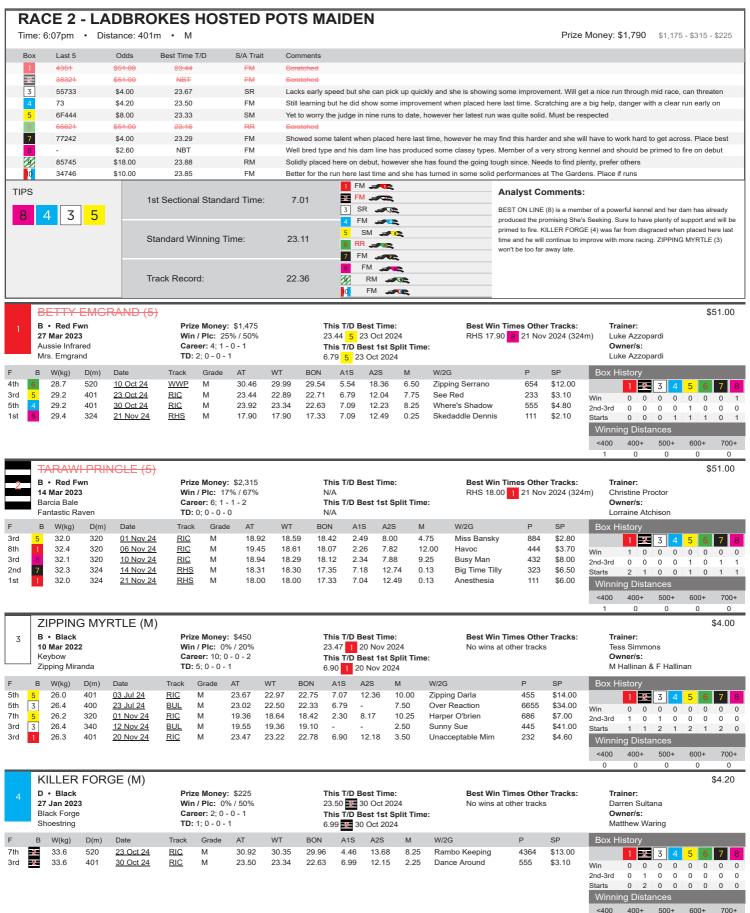

6th

6th 3 26.9

26.5

320

320

12 Oct 24

17 Oct 24

RIC

М

19.18

19.76

18.76

18.92

18.21

18.12

2.32

2.44

7.97

8.28

6.00

12.00

Bronte Rose

Frankie Ville

887

776

\$4.80

\$8.50

Win

2nd-3rd

Starts Winr <400 0 0 0 0 0 0 0

0 0 0 0 0 0 0 0

400+

500+

1 3 4 5 6 7 8

600+









7th

4th

6th

25.8

25.6

26.1

515

515

401

11 Oct 24

19 Oct 24

17 Nov 24

GAR М

GAR М

RIC

М

31 16

30.57

23.85

30.51

29.84

22.92

29 50

29.79

22.85

5.02

5.14

7.08

17 69

17.81

12.26

9 25

10.25

13.25

Blue Sue

Sadie's Future

Bad Bad Girl

212

342

476

\$10.00

\$13.00

\$3.00

2nd-3rd

Starts

0 0 0

g Dista 400+

0

0

600+

0 0









М3

22.60

22.60

22.17

10.26

0.50

Prince Leo

GOS

1st

31.3

388

19 Nov 24



\$2.00

222

ng Distance









<400

400+

500+

600+

















<400

400+

500+

600+

Ω









<400

400+

0

500+

0

600+

0

700+









<400

600+

0

500+ 0









<400

400+

500+

0

600+

0

700+





600+





<400

400+

500+

600+





600+



25.6

401

17 Nov 24

23.57

23.29

22.85

7.04

12.34

4.00

Green Gobl