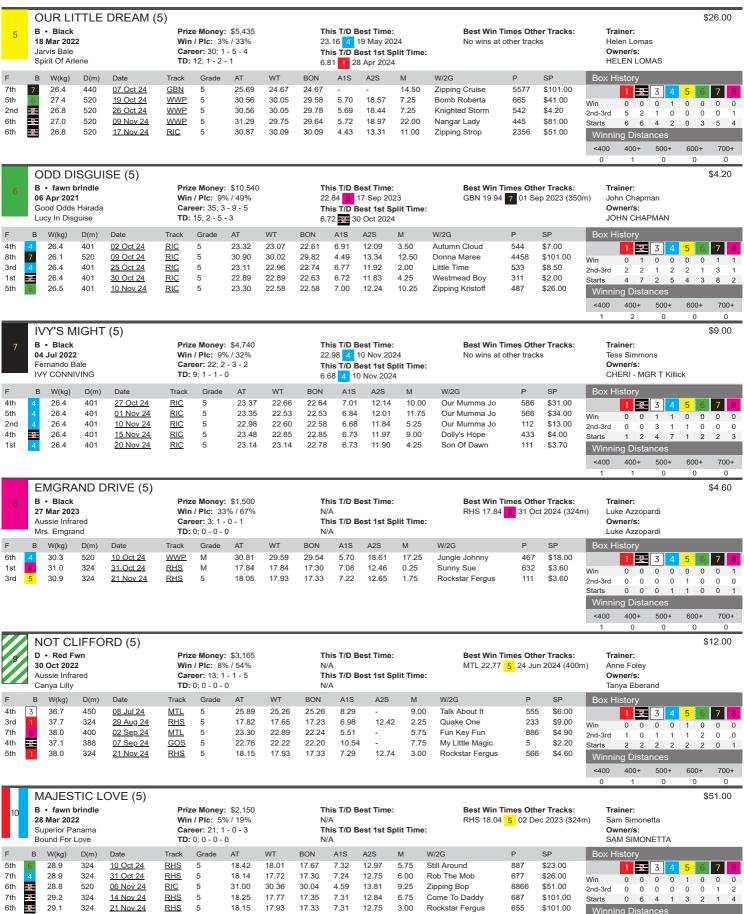

|     | A                                                              | ARTHUR OR MARTHA (4) |      |                                                                                               |       |       |       |                                                                                        |       |      |      |                                                         |                 |     |                                                                 |                   |        |      |      | \$16.0 | 10  |
|-----|----------------------------------------------------------------|----------------------|------|-----------------------------------------------------------------------------------------------|-------|-------|-------|----------------------------------------------------------------------------------------|-------|------|------|---------------------------------------------------------|-----------------|-----|-----------------------------------------------------------------|-------------------|--------|------|------|--------|-----|
| 8   | D • Red Bdl<br>15 Dec 2021<br>Fernando Bale<br>Making A Memory |                      |      | Prize Money: \$18,150<br>Win / Plc: 13% / 45%<br>Career: 56; 7 - 8 - 10<br>TD: 48; 7 - 8 - 10 |       |       |       | This T/D Best Time: 18.26 1 06 Nov 2024 This T/D Best 1st Split Time: 2.12 15 Oct 2023 |       |      |      | Best Win Times Other Tracks:<br>No wins at other tracks |                 |     | Trainer: Christine Proctor Owner/s: TDR Chapman - MGR G Chapman |                   |        |      |      |        |     |
| F   | В                                                              | W(kg)                | D(m) | Date                                                                                          | Track | Grade | AT    | WT                                                                                     | BON   | A1S  | A2S  | M                                                       | W/2G            | Р   | SP                                                              | Box H             | istory |      |      |        |     |
| 2nd | 4                                                              | 33.8                 | 320  | 01 Nov 24                                                                                     | RIC   | 5     | 18.56 | 18.42                                                                                  | 18.42 | 2.24 | 7.76 | 2.00                                                    | Florida Line    | 662 | \$10.00                                                         |                   | 1 2    | 3 4  | 5    | 6 7    | 8   |
| 1st | 1                                                              | 33.8                 | 320  | 06 Nov 24                                                                                     | RIC   | 5     | 18.26 | 18.26                                                                                  | 18.07 | 2.17 | 7.56 | 4.25                                                    | Dangerous Dylan | 221 | \$4.60                                                          | Win               | 2 2    |      |      | 0 1    | 0   |
| 6th | 1                                                              | 33.9                 | 320  | 10 Nov 24                                                                                     | RIC   | 4     | 18.77 | 18.31                                                                                  | 18.12 | 2.39 | 7.94 | 6.50                                                    | Hurricane Reign | 887 | \$4.40                                                          | 2nd-3rd           | 2 3    | 2 3  | 2    | 2 3    | 1   |
| 2nd | 1                                                              | 34.1                 | 320  | 15 Nov 24                                                                                     | RIC   | 4     | 18.43 | 18.35                                                                                  | 17.93 | 2.18 | 7.61 | 1.00                                                    | Good Odds Honey | 332 | \$2.80                                                          | Starts            | 8 11   | 6 9  | 4    | 6 7    | 5   |
| 3rd | 4                                                              | 34.0                 | 320  | 20 Nov 24                                                                                     | RIC   | 4     | 18.46 | 18.14                                                                                  | 18.14 | 2.14 | 7.63 | 4.50                                                    | All Time High   | 554 | \$10.00                                                         | Winning Distances |        |      |      |        |     |
|     |                                                                |                      |      |                                                                                               |       |       |       |                                                                                        |       |      |      |                                                         |                 |     |                                                                 | <400              | 400+   | 500+ | 600+ | 70     | 00+ |
|     |                                                                |                      |      |                                                                                               |       |       |       |                                                                                        |       |      |      |                                                         |                 |     |                                                                 | 7                 | 0      | 0    | 0    | (      | 0   |