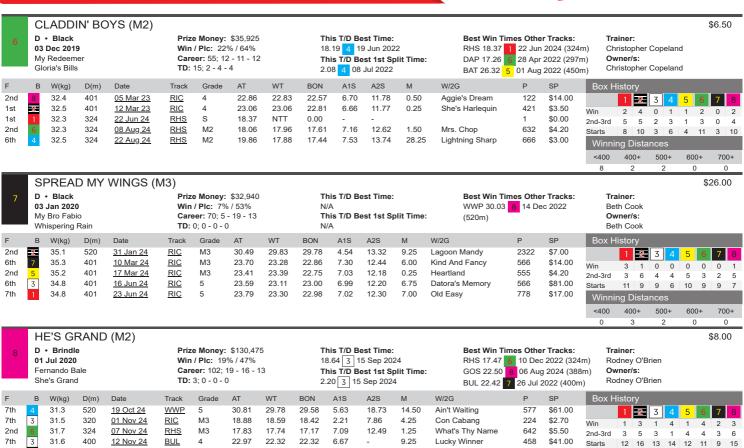

6th

6th 3 26.9

26.5

320

320

12 Oct 24

17 Oct 24

RIC

М

19.18

19.76

18.76

18.92

18.21

18.12

2.32

2.44

7.97

8.28

6.00

12.00

Bronte Rose

Frankie Ville

887

776

\$4.80

\$8.50

Win

2nd-3rd

Starts Winr <400 0 0 0 0 0 0 0

0 0 0 0 0 0 0 0

400+

500+

1 3 4 5 6 7 8

600+









7th

4th

6th

25.8

25.6

26.1

515

515

401

11 Oct 24

19 Oct 24

17 Nov 24

GAR М

GAR М

RIC

М

31 16

30.57

23.85

30.51

29.84

22.92

29 50

29.79

22.85

5.02

5.14

7.08

17 69

17.81

12.26

9 25

10.25

13.25

Blue Sue

Sadie's Future

Bad Bad Girl

212

342

476

\$10.00

\$13.00

\$3.00

2nd-3rd

Starts

0 0 0

g Dista 400+

0

0

600+

0 0









М3

22.60

22.60

22.17

10.26

0.50

Prince Leo

GOS

1st

31.3

388

19 Nov 24



\$2.00

222

ng Distance









<400

400+

500+

600+

















<400

400+

500+

600+

Ω









<400

400+

0

500+

0

600+

0

700+









<400

600+

0

500+ 0









<400

400+

500+

0

600+

0

700+





600+





<400

400+

500+

600+





600+



25.6

401

17 Nov 24

23.57

23.29

22.85

7.04

12.34

4.00

Green Goblin

478

\$4.80

<400

ng Distances

400+ 500+

600+

0

700+







<400

12

400+

0

500+

0

600+

0

700+





CHEEKY CHARLI (4) \$4.60 B • Red Bdl Prize Money: \$26,140 This T/D Best Time: Best Win Times Other Tracks: Trainer: BUL 19.29 4 13 Aug 2024 (340m) WWP 30.40 8 03 May 2024 09 Apr 2022 Win / Plc: 18% / 49% Career: 57; 10 - 7 - 11 18.13 1 22 Apr 2024 Anthony Messina This T/D Best 1st Split Time: 2.11 2.11 Mar 2024 Aussie Infrared Owner/s: Cheeky Lass **TD:** 17; 7