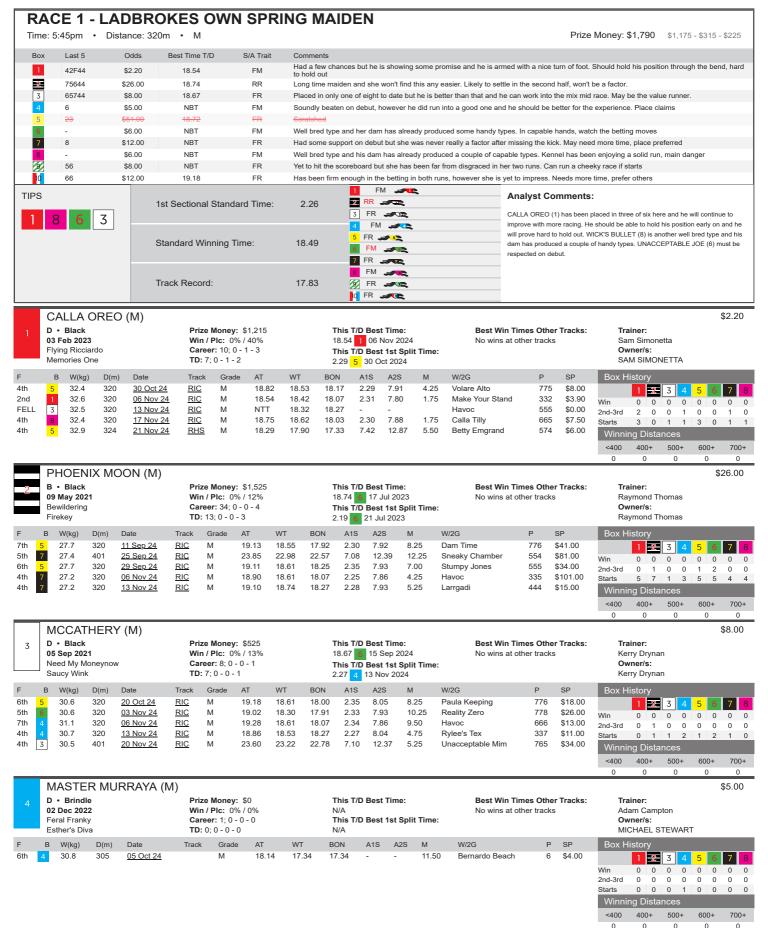

6th

6th 3 26.9

26.5

320

320

12 Oct 24

17 Oct 24

RIC

М

19.18

19.76

18.76

18.92

18.21

18.12

2.32

2.44

7.97

8.28

6.00

12.00

Bronte Rose

Frankie Ville

887

776

\$4.80

\$8.50

Win

2nd-3rd

Starts Winr <400 0 0 0 0 0 0 0

0 0 0 0 0 0 0 0

400+

500+

1 3 4 5 6 7 8

600+









7th

4th

6th

25.8

25.6

26.1

515

515

401

11 Oct 24

19 Oct 24

17 Nov 24

GAR М

GAR М

RIC

М

31 16

30.57

23.85

30.51

29.84

22.92

29 50

29.79

22.85

5.02

5.14

7.08

17 69

17.81

12.26

9 25

10.25

13.25

Blue Sue

Sadie's Future

Bad Bad Girl

212

342

476

\$10.00

\$13.00

\$3.00

2nd-3rd

Starts

0 0 0

g Dista 400+

0

0

600+

0 0









М3

22.60

22.60

22.17

10.26

0.50

Prince Leo

GOS

1st

31.3

388

19 Nov 24



\$2.00

222

ng Distance









<400

400+