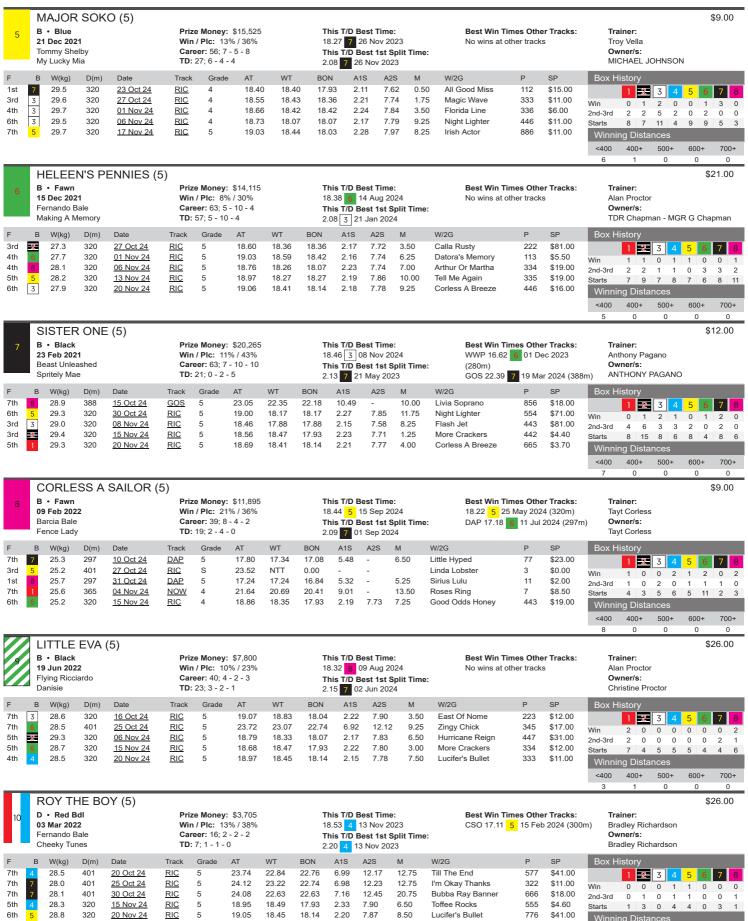

76

\$4.80

\$8.50

Win

2nd-3rd

Starts Winr <400 0 0 0 0 0 0 0

0 0 0 0 0 0 0 0

400+

500+

1 3 4 5 6 7 8

600+









7th

4th

6th

25.8

25.6

26.1

515

515

401

11 Oct 24

19 Oct 24

17 Nov 24

GAR М

GAR М

RIC

М

31 16

30.57

23.85

30.51

29.84

22.92

29 50

29.79

22.85

5.02

5.14

7.08

17 69

17.81

12.26

9 25

10.25

13.25

Blue Sue

Sadie's Future

Bad Bad Girl

212

342

476

\$10.00

\$13.00

\$3.00

2nd-3rd

Starts

0 0 0

g Dista 400+

0

0

600+

0 0









М3

22.60

22.60

22.17

10.26

0.50

Prince Leo

GOS

1st

31.3

388

19 Nov 24



\$2.00

222

ng Distance









<400

400+

500+

600+

















<400

400+

500+

600+

Ω









<400

400+

0

500+

0

600+

0

700+









<400

600+

0

500+ 0









<400

400+

500+

0

600+

0

700+





600+





<400

400+

500+

600+





600+



25.6

401

17 Nov 24

23.57

23.29

22.85

7.04

12.34

4.00

Green Goblin

478

\$4.80

<400

ng Distances

400+ 500+

600+

0

700+







<400

12

400+

0

500+

0

600+

0

700+





CHEEKY CHARLI (4) \$4.60 B • Red Bdl Prize Money: \$26,140 This T/D Best Time: Best Win Times Other Tracks: Trainer: BUL 19.29 4 13 Aug 2024 (340m) WWP 30.40 8 03 May 2024 09 Apr 2022 Win / Plc: 18% / 49% Career: 57; 10 - 7 - 11 18.13 1 22 Apr 2024 Anthony Messina This T/D Best 1st Split Time: 2.11 2.11 Mar 2024 Aussie Infrared Owner/s: Cheeky Lass **TD:** 17; 7 - 2 - 6 Adam Pratt (520m) A1S W(kg) Track Grade AT WT BON A2S W/2G SP D(m) Date \$2.70 3rd 28.2 22.69 22.57 22.20 6.39 1.75 Archer O'brien 400 29 Oct 24 BUL 5 111 1 2 3 4 5 6 3 28.1 5.41 5th 520 WW