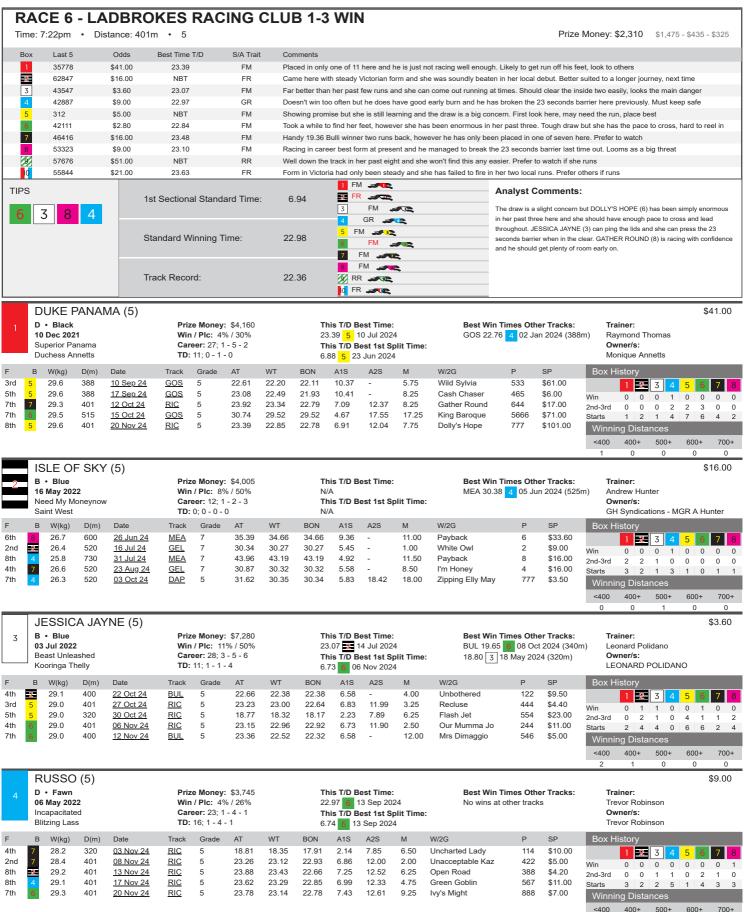

320

320

12 Oct 24

17 Oct 24

RIC

М

19.18

19.76

18.76

18.92

18.21

18.12

2.32

2.44

7.97

8.28

6.00

12.00

Bronte Rose

Frankie Ville

887

776

\$4.80

\$8.50

Win

2nd-3rd

Starts Winr <400 0 0 0 0 0 0 0

0 0 0 0 0 0 0 0

400+

500+

1 3 4 5 6 7 8

600+









7th

4th

6th

25.8

25.6

26.1

515

515

401

11 Oct 24

19 Oct 24

17 Nov 24

GAR М

GAR М

RIC

М

31 16

30.57

23.85

30.51

29.84

22.92

29 50

29.79

22.85

5.02

5.14

7.08

17 69

17.81

12.26

9 25

10.25

13.25

Blue Sue

Sadie's Future

Bad Bad Girl

212

342

476

\$10.00

\$13.00

\$3.00

2nd-3rd

Starts

0 0 0

g Dista 400+

0

0

600+

0 0









М3

22.60

22.60

22.17

10.26

0.50

Prince Leo

GOS

1st

31.3

388

19 Nov 24



\$2.00

222

ng Distance









<400

400+

500+

600+

















<400

400+

500+

600+

Ω









<400

400+

0

500+

0

600+

0

700+









<400

600+

0

500+ 0









<400

400+

500+

0

600+

0

700+





600+





<400

400+

500+

600+





600+



25.6

401

17 Nov 24

23.57

23.29

22.85

7.04

12.34

4.00

Green Goblin

478

\$4.80

<400

ng Distances

400+ 500+

600+

0

700+







<400

12

400+

0

500+

0

600+

0

700+





CHEEKY CHARLI (4) \$4.60 B • Red Bdl Prize Money: \$26,140 This T/D Best Time: Best Win Times Other Tracks: Trainer: BUL 19.29 4 13 Aug 2024 (340m) WWP 30.40 8 03 May 2024 09 Apr 2022 Win / Plc: 18% / 49% Career: 57; 10 - 7 - 11 18.13 1 22 Apr 2024 Anthony Messina This T/D Best 1st Split Time: 2.11 2.11 Mar 2024 Aussie Infrared Owner/s: Cheeky Lass **TD:** 17; 7 - 2 - 6 Adam Pratt (520m) A1S W(kg) Track Gr