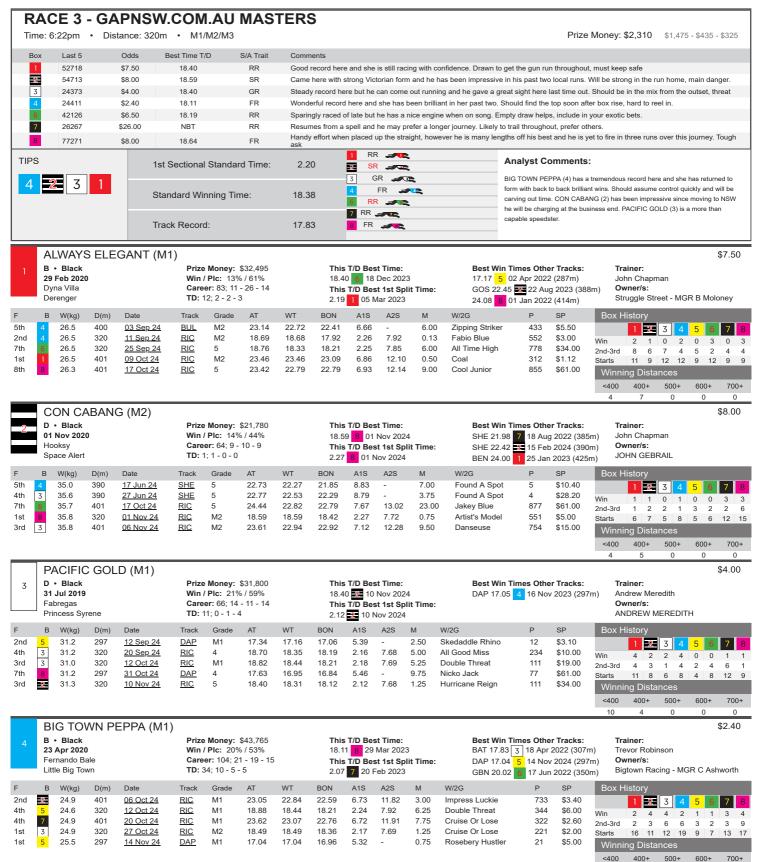

6th

6th 3 26.9

26.5

320

320

12 Oct 24

17 Oct 24

RIC

М

19.18

19.76

18.76

18.92

18.21

18.12

2.32

2.44

7.97

8.28

6.00

12.00

Bronte Rose

Frankie Ville

887

776

\$4.80

\$8.50

Win

2nd-3rd

Starts Winr <400 0 0 0 0 0 0 0

0 0 0 0 0 0 0 0

400+

500+

1 3 4 5 6 7 8

600+









7th

4th

6th

25.8

25.6

26.1

515

515

401

11 Oct 24

19 Oct 24

17 Nov 24

GAR М

GAR М

RIC

М

31 16

30.57

23.85

30.51

29.84

22.92

29 50

29.79

22.85

5.02

5.14

7.08

17 69

17.81

12.26

9 25

10.25

13.25

Blue Sue

Sadie's Future

Bad Bad Girl

212

342

476

\$10.00

\$13.00

\$3.00

2nd-3rd

Starts

0 0 0

g Dista 400+

0

0

600+

0 0









М3

22.60

22.60

22.17

10.26

0.50

Prince Leo

GOS

1st

31.3

388

19 Nov 24



\$2.00

222

ng Distance









<400

400+

500+

600+

















<400

400+

500+

600+

Ω









<400

400+

0

500+

0

600+

0

700+









<400

600+

0

500+ 0









<400

400+

500+

0

600+

0

700+





600+





<400

400+

500+

600+





600+



25.6

401

17 Nov 24

23.57

23.29

22.85

7.04

12.34

4.00

Green Goblin

478

\$4.80

<400

ng Distances

400+ 500+

600+

0

700+







<400

12

400+

0

500+

0

600+

0

700+





CHEEKY CHARLI (4) \$4.60 B • Red Bdl Prize Money: \$26,140 This T/D Best Time: Best Win Times Other Tracks: Trainer: BUL 19.29 4 13 Aug 2024 (340m) WWP 30.40 8 03 May 2024 09 Apr 2022 Win / Plc: 18% / 49% Career: 57; 10 - 7 - 11 18.13 1 22 Apr 2024 Anth