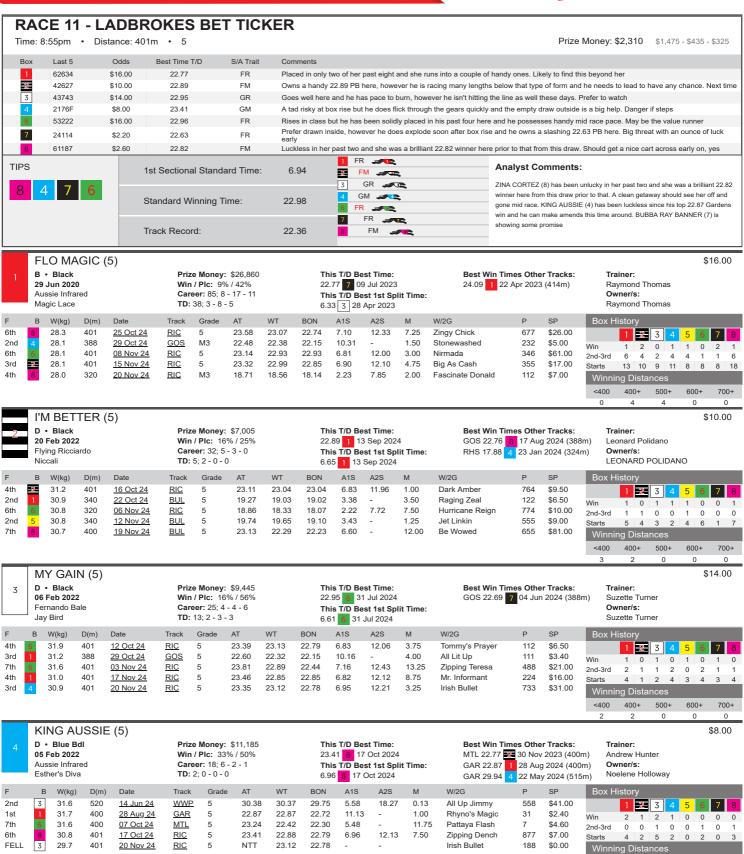

00 0 0 0 0 0 0 0

0 0 0 0 0 0 0 0

400+

500+

1 3 4 5 6 7 8

600+









7th

4th

6th

25.8

25.6

26.1

515

515

401

11 Oct 24

19 Oct 24

17 Nov 24

GAR М

GAR М

RIC

М

31 16

30.57

23.85

30.51

29.84

22.92

29 50

29.79

22.85

5.02

5.14

7.08

17 69

17.81

12.26

9 25

10.25

13.25

Blue Sue

Sadie's Future

Bad Bad Girl

212

342

476

\$10.00

\$13.00

\$3.00

2nd-3rd

Starts

0 0 0

g Dista 400+

0

0

600+

0 0









М3

22.60

22.60

22.17

10.26

0.50

Prince Leo

GOS

1st

31.3

388

19 Nov 24



\$2.00

222

ng Distance









<400

400+

500+

600+

















<400

400+

500+

600+

Ω









<400

400+

0

500+

0

600+

0

700+









<400

600+

0

500+ 0









<400

400+

500+

0

600+

0

700+





600+





<400

400+

500+

600+





600+



25.6

401

17 Nov 24

23.57

23.29

22.85

7.04

12.34

4.00

Green Goblin

478

\$4.80

<400

ng Distances

400+ 500+

600+

0

700+







<400

12

400+

0

500+

0

600+

0

700+





CHEEKY CHARLI (4) \$4.60 B • Red Bdl Prize Money: \$26,140 This T/D Best Time: Best Win Times Other Tracks: Trainer: BUL 19.29 4 13 Aug 2024 (340m) WWP 30.40 8 03 May 2024 09 Apr 2022 Win / Plc: 18% / 49% Career: 57; 10 - 7 - 11 18.13 1 22 Apr 2024 Anthony Messina This T/D Best 1st Split Time: 2.11 2.11 Mar 2024 Aussie Infrared Owner/s: Cheeky Lass **TD:** 17; 7 - 2 - 6 Adam Pratt (520m) A1S W(kg) Track Grade AT WT BON A2S W/2G SP D(m) Date \$2.70 3rd 28.2 22.69 22.57 22.20 6.39 1.75 Archer O'brien 400 29 Oct 24 BUL 5 111 1 2 3 4 5 6 3 28.1 5.41 5th 520 WWP 5 30.41 29.55 29.33 18.17 12.25 Rema's Amethys