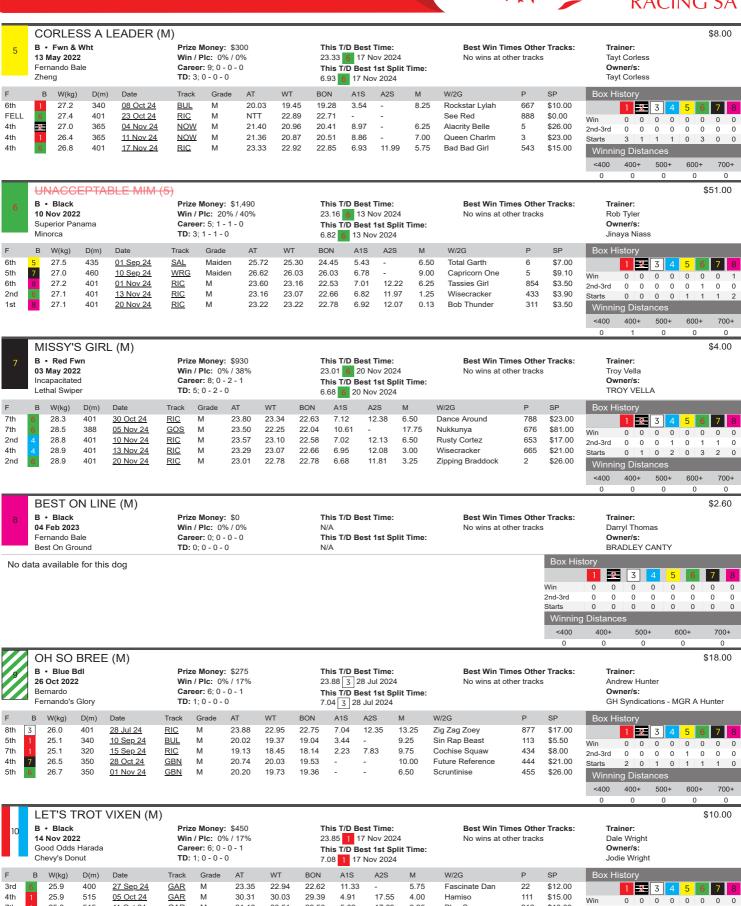

0

700+

CHEEKY CHARLI (4) \$4.60 B • Red Bdl Prize Money: \$26,140 This T/D Best Time: Best Win Times Other Tracks: Trainer: BUL 19.29 4 13 Aug 2024 (340m) WWP 30.40 8 03 May 2024 09 Apr 2022 Win / Plc: 18% / 49% Career: 57; 10 - 7 - 11 18.13 1 22 Apr 2024 Anthony Messina This T/D Best 1st Split Time: 2.11 2.11 Mar 2024 Aussie Infrared Owner/s: Cheeky Lass **TD:** 17; 7 - 2 - 6 Adam Pratt (520m) A1S W(kg) Track Grade AT WT BON A2S W/2G SP D(m) Date \$2.70 3rd 28.2 22.69 22.57 22.20 6.39 1.75 Archer O'brien 400 29 Oct 24 BUL 5 111 1 2 3 4 5 6 3 28.1 5.41 5th 520 WWP 5 30.41 29.55 29.33 18.17 12.25 Rema's Amethyst 112 \$31.00 02 Nov 24 2 2 0 2 2 4 4 1 Win 0 28.3 320 18.16 18.16 17.88 2.13 7.48 1.50 Give Me Bucks 112 \$4.20 1st 08 Nov 24 RIC 2nd-3rd 28.4 320 15 Nov 24 RIC 18.26 17.93 17.93 2.11 7.55 4.75 Flash Jet 222 \$10.00 8 7 12 Starts 28.6 400 19 Nov 24 BUL 22.58 22.23 22.23 6.47 5.00 Foreign Capital 434 \$21.00 Winning Distances <400 400+ 500+ 600+ 700+

|     | A                                                              | ARTHUR OR MARTHA (4) |      |                                                                                               |       |       |       |                                                                                        |       |      |      |                                                         |                 |     |                                                                 |                   |        |      |      | \$16.0 | 10  |
|-----|----------------------------------------------------------------|----------------------|------|-----------------------------------------------------------------------------------------------|-------|-------|-------|----------------------------------------------------------------------------------------|-------|------|------|---------------------------------------------------------|-----------------|-----|-----------------------------------------------------------------|-------------------|--------|------|------|--------|-----|
| 8   | D • Red Bdl<br>15 Dec 2021<br>Fernando Bale<br>Making A Memory |                      |      | Prize Money: \$18,150<br>Win / Plc: 13% / 45%<br>Career: 56; 7 - 8 - 10<br>TD: 48; 7 - 8 - 10 |       |       |       | This T/D Best Time: 18.26 1 06 Nov 2024 This T/D Best 1st Split Time: 2.12 15 Oct 2023 |       |      |      | Best Win Times Other Tracks:<br>No wins at other tracks |                 |     | Trainer: Christine Proctor Owner/s: TDR Chapman - MGR G Chapman |                   |        |      |      |        |     |
| F   | В                                                              | W(kg)                | D(m) | Date                                                                                          | Track | Grade | AT    | WT                                                                                     | BON   | A1S  | A2S  | M                                                       | W/2G            | Р   | SP                                                              | Box H             | istory |      |      |        |     |
| 2nd | 4                                                              | 33.8                 | 320  | 01 Nov 24                                                                                     | RIC   | 5     | 18.56 | 18.42                                                                                  | 18.42 | 2.24 | 7.76 | 2.00                                                    | Florida Line    | 662 | \$10.00                                                         |                   | 1 2    | 3 4  | 5    | 6 7    | 8   |
| 1st | 1                                                              | 33.8                 | 320  | 06 Nov 24                                                                                     | RIC   | 5     | 18.26 | 18.26                                                                                  | 18.07 | 2.17 | 7.56 | 4.25                                                    | Dangerous Dylan | 221 | \$4.60                                                          | Win               | 2 2    |      |      | 0 1    | 0   |
| 6th | 1                                                              | 33.9                 | 320  | 10 Nov 24                                                                                     | RIC   | 4     | 18.77 | 18.31                                                                                  | 18.12 | 2.39 | 7.94 | 6.50                                                    | Hurricane Reign | 887 | \$4.40                                                          | 2nd-3rd           | 2 3    | 2 3  | 2    | 2 3    | 1   |
| 2nd | 1                                                              | 34.1                 | 320  | 15 Nov 24                                                                                     | RIC   | 4     | 18.43 | 18.35                                                                                  | 17.93 | 2.18 | 7.61 | 1.00                                                    | Good Odds Honey | 332 | \$2.80                                                          | Starts            | 8 11   | 6 9  | 4    | 6 7    | 5   |
| 3rd | 4                                                              | 34.0                 | 320  | 20 Nov 24                                                                                     | RIC   | 4     | 18.46 | 18.14                                                                                  | 18.14 | 2.14 | 7.63 | 4.50                                                    | All Time High   | 554 | \$10.00                                                         | Winning Distances |        |      |      |        |     |
|     |                                                                |                      |      |                                                                                               |       |       |       |                                                                                        |       |      |      |                                                         |                 |     |                                                                 | <400              | 400+   | 500+ | 600+ | 70     | 00+ |
|     |                                                                |                      |      |                                                                                               |       |       |       |                                                                                        |       |      |      |                                                         |                 |     |                                                                 | 7                 | 0      | 0    | 0    | (      | 0   |