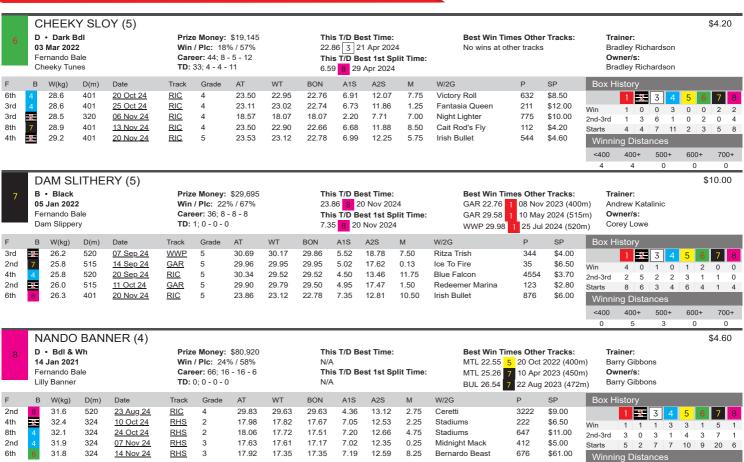

0

700+

CHEEKY CHARLI (4) \$4.60 B • Red Bdl Prize Money: \$26,140 This T/D Best Time: Best Win Times Other Tracks: Trainer: BUL 19.29 4 13 Aug 2024 (340m) WWP 30.40 8 03 May 2024 09 Apr 2022 Win / Plc: 18% / 49% Career: 57; 10 - 7 - 11 18.13 1 22 Apr 2024 Anthony Messina This T/D Best 1st Split Time: 2.11 2.11 Mar 2024 Aussie Infrared Owner/s: Cheeky Lass **TD:** 17; 7 - 2 - 6 Adam Pratt (520m) A1S W(kg) Track Grade AT WT BON A2S W/2G SP D(m) Date \$2.70 3rd 28.2 22.69 22.57 22.20 6.39 1.75 Archer O'brien 400 29 Oct 24 BUL 5 111 1 2 3 4 5 6 3 28.1 5.41 5th 520 WWP 5 30.41 29.55 29.33 18.17 12.25 Rema's Amethyst 112 \$31.00 02 Nov 24 2 2 0 2 2 4 4 1 Win 0 28.3 320 18.16 18.16 17.88 2.13 7.48 1.50 Give Me Bucks 112 \$4.20 1st 08 Nov 24 RIC 2nd-3rd 28.4 320 15 Nov 24 RIC 18.26 17.93 17.93 2.11 7.55 4.75 Flash Jet 222 \$10.00 8 7 12 Starts 28.6 400 19 Nov 24 BUL 22.58 22.23 22.23 6.47 5.00 Foreign Capital 434 \$21.00 Winning Distances <400 400+ 500+ 600+ 700+

|     | A                                                              | ARTHUR OR MARTHA (4) |      |                                                                                               |       |       |       |                                                                                        |       |      |      |                                                         |                 |     |                                                                 |                   |        |      |      | \$16.0 | 10  |
|-----|----------------------------------------------------------------|----------------------|------|-----------------------------------------------------------------------------------------------|-------|-------|-------|----------------------------------------------------------------------------------------|-------|------|------|---------------------------------------------------------|-----------------|-----|-----------------------------------------------------------------|-------------------|--------|------|------|--------|-----|
| 8   | D • Red Bdl<br>15 Dec 2021<br>Fernando Bale<br>Making A Memory |                      |      | Prize Money: \$18,150<br>Win / Plc: 13% / 45%<br>Career: 56; 7 - 8 - 10<br>TD: 48; 7 - 8 - 10 |       |       |       | This T/D Best Time: 18.26 1 06 Nov 2024 This T/D Best 1st Split Time: 2.12 15 Oct 2023 |       |      |      | Best Win Times Other Tracks:<br>No wins at other tracks |                 |     | Trainer: Christine Proctor Owner/s: TDR Chapman - MGR G Chapman |                   |        |      |      |        |     |
| F   | В                                                              | W(kg)                | D(m) | Date                                                                                          | Track | Grade | AT    | WT                                                                                     | BON   | A1S  | A2S  | M                                                       | W/2G            | Р   | SP                                                              | Box H             | istory |      |      |        |     |
| 2nd | 4                                                              | 33.8                 | 320  | 01 Nov 24                                                                                     | RIC   | 5     | 18.56 | 18.42                                                                                  | 18.42 | 2.24 | 7.76 | 2.00                                                    | Florida Line    | 662 | \$10.00                                                         |                   | 1 2    | 3 4  | 5    | 6 7    | 8   |
| 1st | 1                                                              | 33.8                 | 320  | 06 Nov 24                                                                                     | RIC   | 5     | 18.26 | 18.26                                                                                  | 18.07 | 2.17 | 7.56 | 4.25                                                    | Dangerous Dylan | 221 | \$4.60                                                          | Win               | 2 2    |      |      | 0 1    | 0   |
| 6th | 1                                                              | 33.9                 | 320  | 10 Nov 24                                                                                     | RIC   | 4     | 18.77 | 18.31                                                                                  | 18.12 | 2.39 | 7.94 | 6.50                                                    | Hurricane Reign | 887 | \$4.40                                                          | 2nd-3rd           | 2 3    | 2 3  | 2    | 2 3    | 1   |
| 2nd | 1                                                              | 34.1                 | 320  | 15 Nov 24                                                                                     | RIC   | 4     | 18.43 | 18.35                                                                                  | 17.93 | 2.18 | 7.61 | 1.00                                                    | Good Odds Honey | 332 | \$2.80                                                          | Starts            | 8 11   | 6 9  | 4    | 6 7    | 5   |
| 3rd | 4                                                              | 34.0                 | 320  | 20 Nov 24                                                                                     | RIC   | 4     | 18.46 | 18.14                                                                                  | 18.14 | 2.14 | 7.63 | 4.50                                                    | All Time High   | 554 | \$10.00                                                         | Winning Distances |        |      |      |        |     |
|     |                                                                |                      |      |                                                                                               |       |       |       |                                                                                        |       |      |      |                                                         |                 |     |                                                                 | <400              | 400+   | 500+ | 600+ | 70     | 00+ |
|     |                                                                |                      |      |                                                                                               |       |       |       |                                                                                        |       |      |      |                                                         |                 |     |                                                                 | 7                 | 0      | 0    | 0    | (      | 0   |