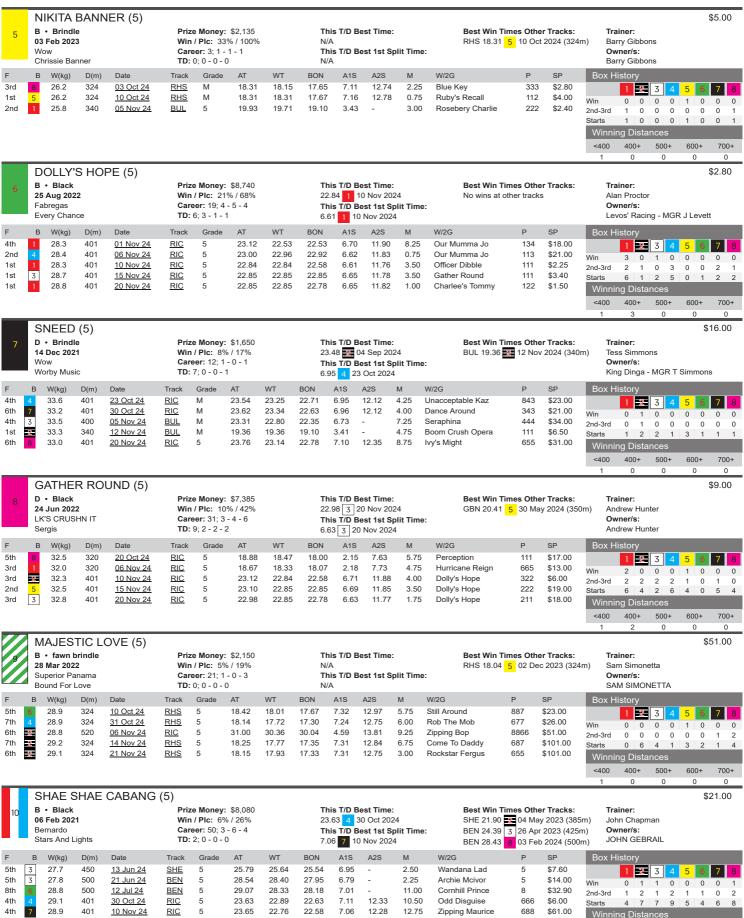

0

700+

CHEEKY CHARLI (4) \$4.60 B • Red Bdl Prize Money: \$26,140 This T/D Best Time: Best Win Times Other Tracks: Trainer: BUL 19.29 4 13 Aug 2024 (340m) WWP 30.40 8 03 May 2024 09 Apr 2022 Win / Plc: 18% / 49% Career: 57; 10 - 7 - 11 18.13 1 22 Apr 2024 Anthony Messina This T/D Best 1st Split Time: 2.11 2.11 Mar 2024 Aussie Infrared Owner/s: Cheeky Lass **TD:** 17; 7 - 2 - 6 Adam Pratt (520m) A1S W(kg) Track Grade AT WT BON A2S W/2G SP D(m) Date \$2.70 3rd 28.2 22.69 22.57 22.20 6.39 1.75 Archer O'brien 400 29 Oct 24 BUL 5 111 1 2 3 4 5 6 3 28.1 5.41 5th 520 WWP 5 30.41 29.55 29.33 18.17 12.25 Rema's Amethyst 112 \$31.00 02 Nov 24 2 2 0 2 2 4 4 1 Win 0 28.3 320 18.16 18.16 17.88 2.13 7.48 1.50 Give Me Bucks 112 \$4.20 1st 08 Nov 24 RIC 2nd-3rd 28.4 320 15 Nov 24 RIC 18.26 17.93 17.93 2.11 7.55 4.75 Flash Jet 222 \$10.00 8 7 12 Starts 28.6 400 19 Nov 24 BUL 22.58 22.23 22.23 6.47 5.00 Foreign Capital 434 \$21.00 Winning Distances <400 400+ 500+ 600+ 700+

|     | A                                                              | ARTHUR OR MARTHA (4) |      |                                                                                               |       |       |       |                                                                                        |       |      |      |                                                         |                 |     |                                                                 |                   |        |      |      | \$16.0 | 10  |
|-----|----------------------------------------------------------------|----------------------|------|-----------------------------------------------------------------------------------------------|-------|-------|-------|----------------------------------------------------------------------------------------|-------|------|------|---------------------------------------------------------|-----------------|-----|-----------------------------------------------------------------|-------------------|--------|------|------|--------|-----|
| 8   | D • Red Bdl<br>15 Dec 2021<br>Fernando Bale<br>Making A Memory |                      |      | Prize Money: \$18,150<br>Win / Plc: 13% / 45%<br>Career: 56; 7 - 8 - 10<br>TD: 48; 7 - 8 - 10 |       |       |       | This T/D Best Time: 18.26 1 06 Nov 2024 This T/D Best 1st Split Time: 2.12 15 Oct 2023 |       |      |      | Best Win Times Other Tracks:<br>No wins at other tracks |                 |     | Trainer: Christine Proctor Owner/s: TDR Chapman - MGR G Chapman |                   |        |      |      |        |     |
| F   | В                                                              | W(kg)                | D(m) | Date                                                                                          | Track | Grade | AT    | WT                                                                                     | BON   | A1S  | A2S  | M                                                       | W/2G            | Р   | SP                                                              | Box H             | istory |      |      |        |     |
| 2nd | 4                                                              | 33.8                 | 320  | 01 Nov 24                                                                                     | RIC   | 5     | 18.56 | 18.42                                                                                  | 18.42 | 2.24 | 7.76 | 2.00                                                    | Florida Line    | 662 | \$10.00                                                         |                   | 1 2    | 3 4  | 5    | 6 7    | 8   |
| 1st | 1                                                              | 33.8                 | 320  | 06 Nov 24                                                                                     | RIC   | 5     | 18.26 | 18.26                                                                                  | 18.07 | 2.17 | 7.56 | 4.25                                                    | Dangerous Dylan | 221 | \$4.60                                                          | Win               | 2 2    |      |      | 0 1    | 0   |
| 6th | 1                                                              | 33.9                 | 320  | 10 Nov 24                                                                                     | RIC   | 4     | 18.77 | 18.31                                                                                  | 18.12 | 2.39 | 7.94 | 6.50                                                    | Hurricane Reign | 887 | \$4.40                                                          | 2nd-3rd           | 2 3    | 2 3  | 2    | 2 3    | 1   |
| 2nd | 1                                                              | 34.1                 | 320  | 15 Nov 24                                                                                     | RIC   | 4     | 18.43 | 18.35                                                                                  | 17.93 | 2.18 | 7.61 | 1.00                                                    | Good Odds Honey | 332 | \$2.80                                                          | Starts            | 8 11   | 6 9  | 4    | 6 7    | 5   |
| 3rd | 4                                                              | 34.0                 | 320  | 20 Nov 24                                                                                     | RIC   | 4     | 18.46 | 18.14                                                                                  | 18.14 | 2.14 | 7.63 | 4.50                                                    | All Time High   | 554 | \$10.00                                                         | Winning Distances |        |      |      |        |     |
|     |                                                                |                      |      |                                                                                               |       |       |       |                                                                                        |       |      |      |                                                         |                 |     |                                                                 | <400              | 400+   | 500+ | 600+ | 70     | 00+ |
|     |                                                                |                      |      |                                                                                               |       |       |       |                                                                                        |       |      |      |                                                         |                 |     |                                                                 | 7                 | 0      | 0    | 0    | (      | 0   |