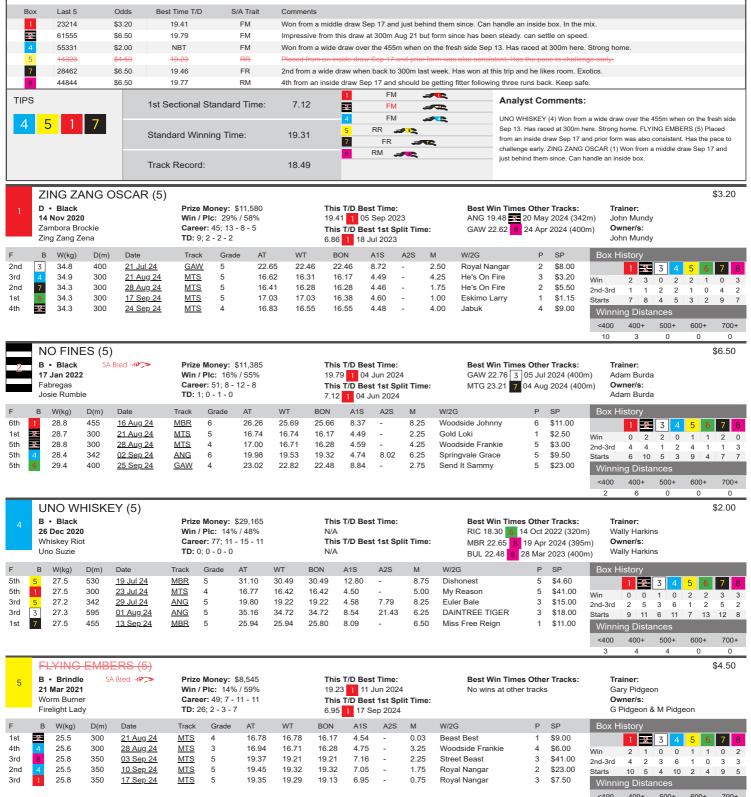

| 19.91 | 19.58 | 19.32 | 4.65                 | 7.83 | 4.75     | Toora Terry                               | 4 | \$23.00 | Starts               | 4                                       | 4 0   | 6  | 3 | 1 | 1      | 5 |
| 4th | 2        | 29.0                                           | 342  | <u>09 Sep 24</u> | ANG            | 5                                                  | 20.13 | 19.68 | 19.02 | 4.62                 | 7.85 | 6.25     | Secret Door                               | 4 | \$21.00 | Winni                | ng Dis                                  | stanc | es |   |   |        |   |

<400 400+ 500+ 600+ 700+ 



#### **RACE 9 - FOLLOW THEDOGSSA ON X STAKE PR2 Division1**

Time: 1:52pm • Distance: 350m • 5

Prize Money: \$1,110 \$780 - \$220 - \$110



<400 400+ 500+ 600+ 700+ 7 0 0 0 0



| 7   | D<br>05<br>My | • Black<br>• Black<br>May 202<br>Redeem<br>opper's E | SA<br>1<br>er | NGS (5)<br>Bred # | Win /<br>Caree | <b>Money:</b> \$<br><b>Pic:</b> 8% /<br>i <b>r:</b> 40; 3 - 1<br>5; 1 - 2 - 2 | 50%<br>12 - 5 |       | 19.46<br>This T | 7 <b>D Best</b><br>4 25 Ju<br>7 <b>D Best</b><br>5 17 Se | un 2024<br><b>1st Spli</b> |      | Best Win Time<br>No wins at othe |   |         | Ga<br>Ow | ner/ | dgeo<br>s: |      | Pidge | on   | \$6.50 |
|-----|---------------|------------------------------------------------------|---------------|-------------------|----------------|-------------------------------------------------------------------------------|---------------|-------|-----------------|-----------------------------------------------