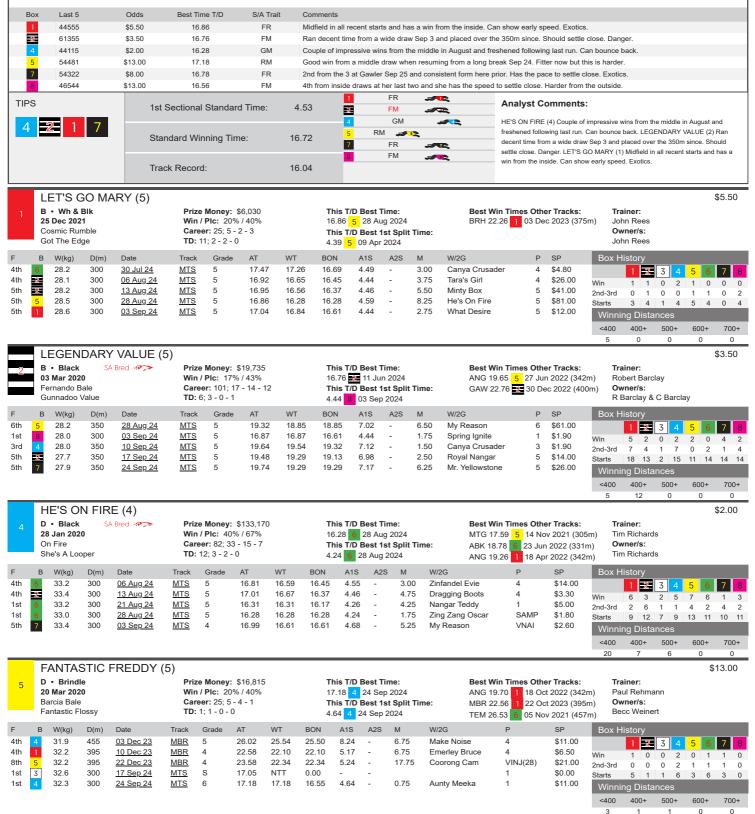

#### RACE 4 - FISCHER MOTORS Grade 6 Series H PR2 Division2

Time: 12:22pm · Distance: 300m · 6 Prize Money: \$1,060 \$745 - \$210 - \$105 S/A Trait Last 5 Odds Best Time T/D Comments Box 46548 \$5.00 16.95 FR 4th from this draw Sep 17 and down the track from a wide draw since. Finds it hard to win. 2 45337 \$5.00 16 95 RM Couple of placings in recent starts here and was sound from the middle Sep 24. Place claims 25333 \$2.50 16.77 FM Been in the money at his last three starts from inside draws when racing on pace. Danger on form 85523 \$2.50 17.21 FR 2nd from a wide draw in lone run here Sep 24 and placed again since at Angle Park on Saturday. Small field suits 6 17.19 FM 52656 \$21.00 2nd from a middle draw Aug 20 but form since has been average. Would need to find a few lengths. FR TIPS Analyst Comments: 1st Sectional Standard Time: 4.57 2 RM FM 4 -PENNY INTENTION (6) 2nd from a wide draw in lone run here Sep 24 and 6 4 2 placed again since at Angle Park on Saturday. Small field suits. KINGDOM FR **2**12 6 Standard Winning Time: 16.86 LEADER (4) Been in the money at his last three starts from inside draws whe FM racing on pace. Danger. SOPHIA PALMS (2) Couple of placings in recent starts here and was sound from the middle Sep 24. Place. Track Record: 16.04