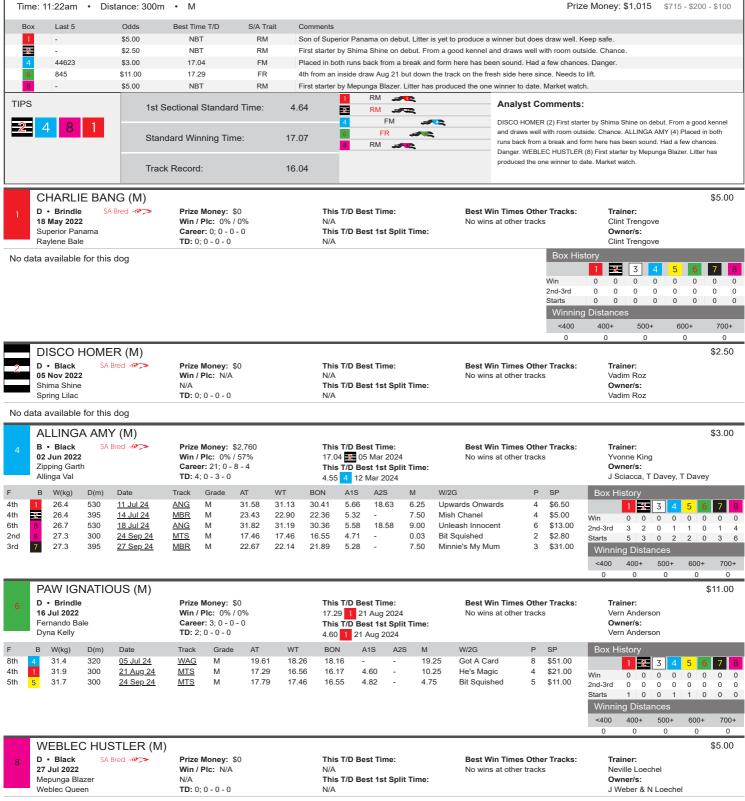

#### RACE 1 - DAISH IRRIGATION AND FODDER MAIDEN STAKE PR2 Divis

Prize Money: \$1,015 \$715 - \$200 - \$100

No data available for this dog

0

0

Winning Distances

0

400+

0

400+

500+

<400

Starts

<400

0

0

0

600+

n

700+

#### **RACE 2 - FRESH PET FOOD CO MAIDEN STAKE PR2 Division2**

| 2   | D<br>27<br>M | • Black<br>• Black<br>• Jul 2022<br>epunga B<br>eblec Qu | SA<br><b>2</b><br>Ilazer | DER (M)<br>A Bred | Win<br>Care | e Money:<br>/Pic: 0%<br>eer: 8;0 -<br>1;0 - 0 - 0 | / 13%<br>0 - 1 |       | 17.5<br>This | <b>5 T/D Be</b><br>9 4 24<br><b>5 T/D Be</b><br>4 24 \$ | Sep 20<br>st 1st S | 24<br>Diit Time: | Best Win <sup>-</sup><br>No wins at |      |         | Yvo     | iner:<br>onne Kin<br>ner/s:<br>Fine Ge | 0     | ien - N |      | \$8.0<br>B Frai |     |
|-----|--------------|----------------------------------------------------------|--------------------------|-------------------|-------------|---------------------------------------------------|----------------|-------|--------------|---------------------------------------------------------|--------------------|------------------|-------------------------------------|------|---------|---------|----------------------------------------|-------|---------|------|-----------------|-----|
| F   | в            | W(kg)                                                    | D(m)                     | Date              | Track       | Grade                                             | AT             | WT    | BON          | A1S                                                     | A2S                | М                | W/2G                                | Р    | SP      | Box H   | istory                                 |       |         |      |                 |     |
| 4th | 7            | 33.8                                                     | 395                      | <u>23 Aug 24</u>  | MBR         | М                                                 | 23.70          | 22.48 | 22.36        | 5.36                                                    | -                  | 17.25            | BILLBOARD                           | 4    | \$18.00 |         | 1 2                                    | 3     | 4 5     | 5 6  | 7               | 8   |
| 4th | 2            | 34.2                                                     | 395                      | <u>08 Sep 24</u>  | MBR         | Μ                                                 | 23.42          | 23.06 | 22.47        | 5.57                                                    | -                  | 5.25             | Moscow Chick                        | VNAI | \$18.00 | Win     | 0 0                                    | 0     | 0 (     | ) () | 0               | 0   |
| 5th | -2           | 34.3                                                     | 342                      | <u>17 Sep 24</u>  | ANG         | Μ                                                 | 20.60          | 20.10 | 19.52        | 5.05                                                    | 8.41               | 7.00             | Wirrulla Joy                        | 5    | \$6.00  | 2nd-3rd | 0 0                                    | 0     | 0 0     | 0 0  | 0               | 1   |
| 4th | 4            | 34.9                                                     | 300                      | <u>24 Sep 24</u>  | MTS         | Μ                                                 | 17.59          | 17.46 | 16.55        | 4.89                                                    | -                  | 1.75             | Bit Squished                        | 4    | \$23.00 | Starts  | 0 4                                    | 0     | 1 (     | 0 0  | 1               | 2   |
| 5th | 2            | 34.5                                                     | 395                      | 27 Sep 24         | MBR         | М                                                 | 23.33          |       |              |                                                         |                    |                  |                                     |      |         | Winnir  | ng Dista                               | ances | ;       |      |                 |     |
|     |              |                                                          |                          |                   |             |                                                   |                |       |              |                                                         |                    |                  |                                     |      |         | <400    | 400+                                   | 500   | +       | 600+ | 70              | +00 |

|     |     | C               | OMMI                                           | τ το ε | EXCEL (M)        | )        |                                                     |       |       |                                                                                          |                         |                 |      |                                  |   |        |           |       |     |   |   |   | \$3 | 3.00 |
|-----|-----|-----------------|------------------------------------------------|--------|------------------|----------|-----------------------------------------------------|-------|-------|------------------------------------------------------------------------------------------|-------------------------|-----------------|------|----------------------------------|---|--------|-----------|-------|-----|---|---|---|-----|------|
|     | 4   | <b>24</b><br>Go | • Black<br>Feb 2021<br>od Odds I<br>ntastic Sh | Harada |                  | Win / Pl | oney: \$20<br>c: 0% / 67<br>3; 0 - 0 - 2<br>- 0 - 2 | %     |       | This T/D E         17.32       4         This T/D E       4         4.70       7       2 | 18 Apr 20<br>Sest 1st S | 23<br>Split Tim | e:   | Best Win Time<br>No wins at othe |   |        | Pau<br>Ow | ner/  | hma |   |   |   |     |      |
| F   |     | в               | W(kg)                                          | D(m)   | Date             | Track    | Grade                                               | AT    | WT    | BON                                                                                      | A1S                     | A2S             | Μ    | W/2G                             | Р | SP     | Box H     | istor | y   |   |   |   |     |      |
| 5th | ۱   | 4               | 38.8                                           | 300    | 18 Apr 23        | MTS      | М                                                   | 17.32 | 17.03 | 16.57                                                                                    | 4.73                    | -               | 4.25 | Rocamadour                       | 5 | \$6.00 |           | 1     | -2- | 3 | 4 | 5 | 6   | 7 8  |
| 1s  | t [ | 3               | 39.4                                           | 300    | 28 Aug 24        | MTS      | S                                                   | 17.24 | NTT   | 0.00                                                                                     | -                       | -               |      |                                  | 1 | \$0.00 | Win       |       | 0   |   | 0 | 0 | 0   | 0 0  |
| 3rd | t t | 2               | 39.4                                           | 300    | <u>10 Sep 24</u> | MTS      | M                                                   | 17.53 | 17.40 | 16.64                                                                                    | 4.75                    | -               | 1.75 | Bonmati                          | 3 | \$1.60 | 2nd-3rd   | 0     | 1   | 0 | 0 | 0 | 0   | 1 0  |
| 3rd | Ł   | 7               | 40.2                                           | 300    | <u>24 Sep 24</u> | MTS      | М                                                   | 17.46 | 17.46 | 16.55                                                                                    | 4.70                    | -               | 0.03 | Bit Squished                     | 3 | \$6.00 | Starts    | 0     | 1   | 0 | 1 | 0 | 0   | 1 0  |

|     |   |                                                 |      |                  |            |         |                                                 |       |       |      |     |                  |                          |                                            |        | 0              | 0                                                     | 0 |            | 0      | 0          |
|-----|---|-------------------------------------------------|------|------------------|------------|---------|-------------------------------------------------|-------|-------|------|-----|------------------|--------------------------|--------------------------------------------|--------|----------------|-------------------------------------------------------|---|------------|--------|------------|
|     | I | LA BEL                                          | LA F | REGINA (         | M)         |         |                                                 |       |       |      |     |                  |                          |                                            |        |                |                                                       |   |            | \$     | 1.80       |
| 6   | 1 | B • Black<br>I 2 May 20<br>Shima Shi<br>Saldana | 21   |                  |            | Win / P | oney: \$<br>lc: 0% /<br>1; 0 - 1 -<br>) - 0 - 0 | 100%  |       | !    | N/A | D Best<br>D Best | Time:<br>1st Split Time: | Best Win Times Other<br>GAW 22.98 3 19 Sep |        | m) Tin<br>Ow   | <b>iiner:</b><br>n leraci<br><b>/ner/s:</b><br>Harley |   |            |        |            |
| F   | В | W(kg)                                           | D(m) | Date             | Track      | Grade   | AT                                              | WT    | BON   | A1S  | A2S | М                | W/2G                     | Р                                          | SP     | Box H          | istory                                                |   |            |        |            |
| 2nd | 6 | 25.0                                            | 400  | <u>10 Jul 24</u> | GAW        | М       | 24.17                                           | 24.16 | 22.28 | 8.82 | -   | 0.13             | Psychedelic Gold         | MARVINJ(7)(28)1STAT                        | \$5.00 |                | 1 2                                                   | 3 | 4 5        | 6      | 7 8        |
| 1st | 3 | 25.5                                            | 400  | <u>19 Sep 24</u> | <u>GAW</u> | S       | 22.98                                           | NTT   | 0.00  | -    | -   |                  |                          | 1                                          | \$0.00 | Win<br>2nd-3rd | 0 0                                                   |   | 0 0<br>0 0 | 0<br>1 | 0 0<br>0 0 |

| ,  | 0   | 0  | 0  |    | 0  | 0  |
|----|-----|----|----|----|----|----|
| ta | nce | S  |    |    |    |    |
|    | 50  | )+ | 60 | 0+ | 70 | 0+ |
|    | C   |    | C  | )  | (  | )  |

\$13.00

|    |     | TAZ M/                                           | ANIAC              | C (M)            |            |                                                    |                 |       |       |          |      |                  |                |                            |         |                                                                        |
|----|-----|--------------------------------------------------|--------------------|------------------|------------|----------------------------------------------------|-----------------|-------|-------|----------|------|------------------|----------------|----------------------------|---------|------------------------------------------------------------------------|
|    | 0   | D • Dark<br>18 May 20<br>Superior P<br>Raylene B | <b>22</b><br>anama | SA Bred 🛷 🤝      | Win<br>Car | e Money:<br>/ Plc: 0%<br>eer: 1; 0 -<br>0; 0 - 0 - | 6 / 0%<br>0 - 0 |       | N/.   | is T/D B |      | ə:<br>Split Time | No wins at     | Times Other<br>other track |         | <b>Trainer:</b><br>Clint Trengove<br><b>Owner/s:</b><br>Clint Trengove |
| F  | 1   | 3 W(kg)                                          | D(m)               | Date             | Track      | Grade                                              | AT              | WT    | BON   | A1S      | A2S  | М                | W/2G           | Р                          | SP      | Box History                                                            |
| 61 | h 4 | 26.8                                             | 342                | <u>24 Sep 24</u> | <u>ANG</u> | Μ                                                  | 20.93           | 19.82 | 19.63 | 4.96     | 8.25 | 15.75            | Hectonic Speed | VNAI                       | \$14.00 | 1 2 3                                                                  |

| CIII    | it ne | ingo | ve  |    |    |    |    |    |
|---------|-------|------|-----|----|----|----|----|----|
| Box H   | istor | У    |     |    |    |    |    |    |
|         | 1     | 2    | 3   | 4  | 5  | 6  | 7  | 8  |
| Win     | 0     | 0    | 0   | 0  | 0  | 0  | 0  | 0  |
| 2nd-3rd | 0     | 0    | 0   | 0  | 0  | 0  | 0  | 0  |
| Starts  | 0     | 0    | 0   | 1  | 0  | 0  | 0  | 0  |
| Winnir  | ng D  | ista | nce | s  |    |    |    |    |
| <400    | 400   | )+   | 50  | 0+ | 60 | 0+ | 70 | 0+ |
| 0       | 0     |      | (   | )  | (  | )  | (  | 2  |