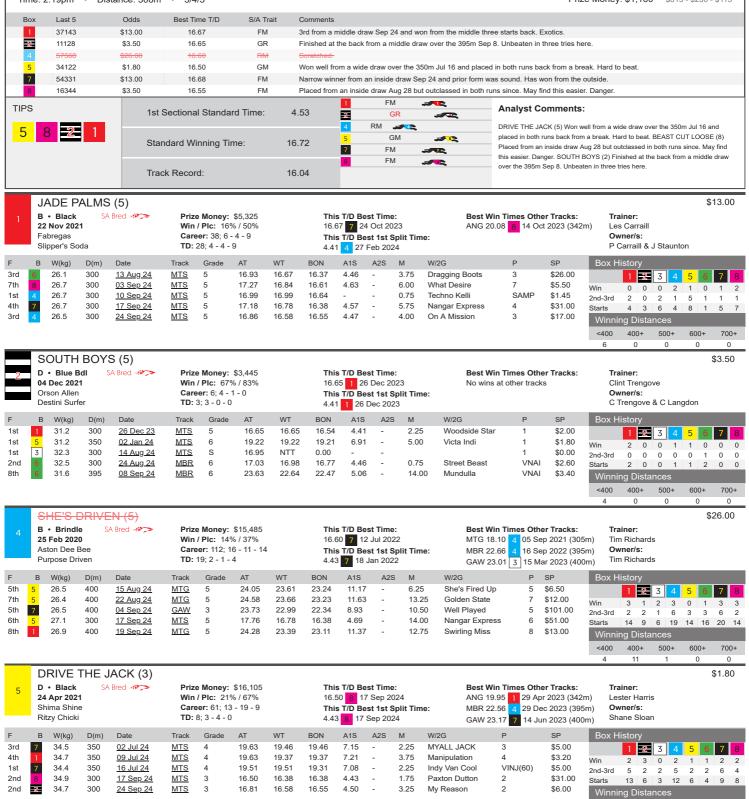

|       |                                                      |                |             | <400                     | 40    | 0+    | 500  | )+   | 600+ | 7(   | 00+ |
|     |          |                                                    |         |                  |             |                                                      |                        |       |                      |          |                                                                |       |                                                      |                |             | 2                        | 3     | 3     | 12   | 2    | 1    |      | 0   |



#### **RACE 10 - GREYHOUNDS AS PETS Mixed Series H PR2 Division1**

Time: 2:19pm • Distance: 300m • 3/4/5

Prize Money: \$1,160 \$815 - \$230 - \$115



<400 400+ 500+ 600+ 700+
8 5 0 0 0</pre>



|     | L        | ET'S G                                              | 30 KA              | Y (5)            |                |                                                        |                |       |                 |                                         |                     |         |                             |         |            |               |                                         |       | \$   | 13.00  |
|-----|----------|-----------------------------------------------------|--------------------|------------------|----------------|--------------------------------------------------------|----------------|-------|-----------------|-----------------------------------------|---------------------|---------|------------