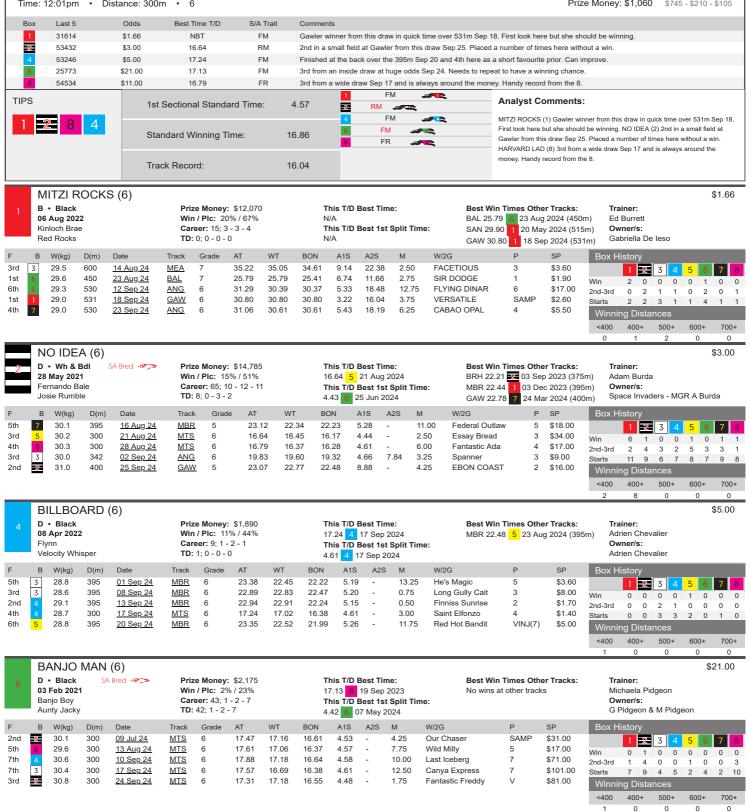

#### **RACE 3 - SPRY CIVIL CONSTRUCTION Grade 6 Series H PR2 Divis**

Time: 12:01pm • Distance: 300m • 6

Prize Money: \$1.060 \$745 - \$210 - \$105

#### \$11.00

| 8   | D<br>09<br>M | IARVA<br>• Black<br>5 May 202<br>ly Redeem<br>hopper's B | 5/<br>19<br>1 | AD (6)<br>A Bred 🛷 🤝 | Win<br>Care | <b>Money:</b><br>/ <b>Pic:</b> 6%<br>er: 36; 2 -<br>33; 2 - 4 - | / 47%<br>· 5 - 10 |       | 16.7<br>This | <b>T/D Bes</b><br>9 7 21<br><b>T/D Bes</b><br>6 11 J | Aug 202<br>t 1st Sp | olit Time | Best Win Tim<br>No wins at oth<br>: |   |          | Ga<br>Ow | /ner/ | dgeor |      | dgec | on | : |
|-----|--------------|----------------------------------------------------------|---------------|----------------------|-------------|-----------------------------------------------------------------|-------------------|-------|--------------|------------------------------------------------------|---------------------|-----------|-------------------------------------|---|----------|----------|-------|-------|------|------|----|---|
| F   | В            | W(kg)                                                    | D(m)          | Date                 | Track       | Grade                                                           | AT                | WT    | BON          | A1S                                                  | A2S                 | Μ         | W/2G                                | Ρ | SP       | Box H    | istor | у     |      |      |    |   |
| 5th | 1            | 32.2                                                     | 300           | 28 Aug 24            | MTS         | 6                                                               | 17.11             | 16.49 | 16.28        | 4.62                                                 | -                   | 8.75      | Terrific Izzy                       | 5 | \$16.00  |          | 1     | 2     | 3    | 4    | 5  | 6 |
| 4th | 4            | 32.2                                                     | 300           | <u>03 Sep 24</u>     | MTS         | 6                                                               | 17.19             | 17.13 | 16.61        | 4.60                                                 | -                   | 0.75      | Lockaba Nitro                       | 4 | \$26.00  | Win      |       | 0     |      |      | 0  | 0 |
| 5th | 2            | 32.6                                                     | 300           | <u>10 Sep 24</u>     | MTS         | 6                                                               | 17.10             | 16.90 | 16.64        | 4.57                                                 | -                   | 2.75      | Crackerjack Hawk                    | 5 | \$101.00 | 2nd-3rd  | 0     | 5     | 0    | -    | -  | 3 |
| 3rd | 7            | 32.3                                                     | 300           | <u>17 Sep 24</u>     | MTS         | 6                                                               | 17.06             | 16.69 | 16.38        | 4.63                                                 | -                   | 5.25      | Canya Express                       | 3 | \$19.00  | Starts   | 4     | 8     | 1    | 5    | 2  | 4 |
| 4th | 3            | 32.7                                                     | 300           | <u>24 Sep 24</u>     | MTS         | 6                                                               | 17.09             | 16.80 | 16.55        | 4.59                                                 | -                   | 4.25      | Canya Express                       | 4 | \$41.00  | Winni    | na D  | istar | nces |      |    |   |

<400 400+ 500+ 600+ 700+ 2 0 0 0 0

<400

<400

0

1

400+

500+

600+

0

1

0

700+

400+

500+

600+

700+