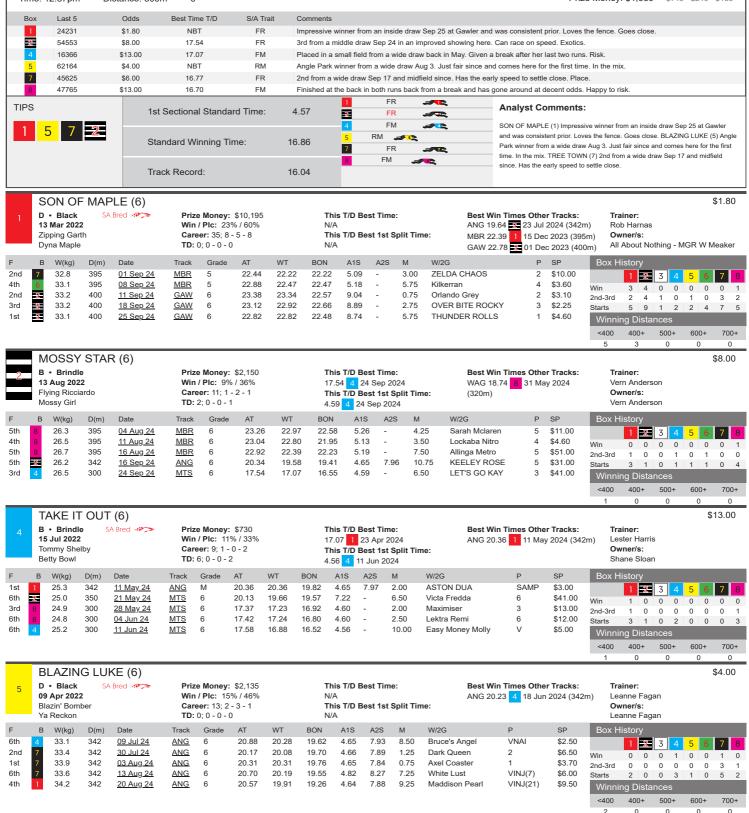

#### RACE 4 - FISCHER MOTORS Grade 6 Series H PR2 Division2

Time: 12:22pm · Distance: 300m · 6 Prize Money: \$1,060 \$745 - \$210 - \$105 S/A Trait Last 5 Odds Best Time T/D Comments Box 46548 \$5.00 16.95 FR 4th from this draw Sep 17 and down the track from a wide draw since. Finds it hard to win. 2 45337 \$5.00 16 95 RM Couple of placings in recent starts here and was sound from the middle Sep 24. Place claims 25333 \$2.50 16.77 FM Been in the money at his last three starts from inside draws when racing on pace. Danger on form 85523 \$2.50 17.21 FR 2nd from a wide draw in lone run here Sep 24 and placed again since at Angle Park on Saturday. Small field suits 6 17.19 FM 52656 \$21.00 2nd from a middle draw Aug 20 but form since has been average. Would need to find a few lengths. FR TIPS Analyst Comments: 1st Sectional Standard Time: 4.57 2 RM FM 4 -PENNY INTENTION (6) 2nd from a wide draw in lone run here Sep 24 and 6 4 2 placed again since at Angle Park on Saturday. Small field suits. KINGDOM FR **2**12 6 Standard Winning Time: 16.86 LEADER (4) Been in the money at his last three starts from inside draws whe FM racing on pace. Danger. SOPHIA PALMS (2) Couple of placings in recent starts here and was sound from the middle Sep 24. Place. Track Record: 16.04

|     | PI              | ENNY                                                                               | INTE | NTION (6)        | )           |                                                                 |                    |       |                    |                                        |                       |                   |                                                                          |        |           |                      |                                                            |      |    |       | \$2. | 50  |
|-----|-----------------|------------------------------------------------------------------------------------|------|------------------|-------------|-----------------------------------------------------------------|--------------------|-------|--------------------|----------------------------------------|-----------------------|-------------------|--------------------------------------------------------------------------|--------|-----------|----------------------|------------------------------------------------------------|------|----|-------|------|-----|
| 6   | <b>02</b><br>Au | <ul> <li>Black</li> <li>Nov 202</li> <li>ssie Infra</li> <li>ne's Inten</li> </ul> | red  |                  | Win<br>Care | e Money:<br>/Pic: 10 <sup>6</sup><br>eer: 20; 2<br>1; 0 - 1 - 0 | % / 45%<br>- 2 - 5 |       | 17.<br><b>Th</b> i | s T/D B<br>21 8 2<br>s T/D B<br>8 8 24 | 4 Sep 2<br>est 1st \$ | 024<br>Split Time | Best Win Tim           TRL 25.65         4           SAN 30.10         4 | 26 Feb | 2024 (450 | m) A<br>5m) <b>O</b> | r <b>ainer:</b><br>drien Cho<br><b>wner/s:</b><br>og Vader |      |    | Searl |      |     |
| F   | В               | W(kg)                                                                              | D(m) | Date             | Track       | Grade                                                           | AT                 | WT    | BON                | A1S                                    | A2S                   | М                 | W/2G                                                                     | Р      | SP        | Box I                | History                                                    |      |    |       |      |     |
| 8th | 3               | 33.2                                                                               | 460  | 23 Jul 24        | WRG         | 6                                                               | 27.01              | 25.85 | 25.66              | 7.05                                   | -                     | 17.50             | ANNABELLA ROSE                                                           | 8      | \$38.60   |                      | 1 =2                                                       | 3    | 4  | 5 6   | 5 7  | 8   |
| 5th | 1               | 32.8                                                                               | 525  | <u>31 Jul 24</u> | MEA         | 6                                                               | 31.08              | 30.45 | 29.92              | 5.28                                   | -                     | 9.50              | RASHID                                                                   | 5      | \$10.00   | Win                  | 0 0                                                        |      |    | 0 (   | ) () | 0   |
| 5th | 3               | 31.6                                                                               | 395  | <u>01 Sep 24</u> | MBR         | 6                                                               | 23.02              | 22.36 | 22.22              | 5.20                                   | -                     | 9.25              | CHILLI SAL                                                               | 5      | \$10.00   | 2nd-3rd              | 0 1                                                        | 0    | 1  | 2 (   | ) 1  | 2   |
| 2nd | 8               | 31.4                                                                               | 300  | 24 Sep 24        | MTS         | 6                                                               | 17.21              | 17.12 | 16.55              | 4.58                                   | -                     | 1.25              | Echo Miss                                                                | 2      | \$1.70    | Starts               | 2 1                                                        | 3    | 6  | 3 1   | 1 2  | 2   |
| 3rd | 5               | 31.4                                                                               | 342  | <u>28 Sep 24</u> | <u>ANG</u>  | 6                                                               | 20.43              | 20.06 | 19.71              | 4.79                                   | 8.14                  | 5.25              | Hectonic Speed                                                           | 3      | \$4.00    | Winn                 | ing Dist                                                   | ance | s  |       |      |     |
|     |                 |                                                                                    |      |                  |             |                                                                 |                    |       |                    |                                        |                       |                   |                                                                          |        |           | <400                 | 400+                                                       | 50   | 0+ | 600+  | 70   | 00+ |

0 0 0 KINGDOM LEADER (6) \$2 50 D • Black This T/D Best Time: Best Win Times Other Tracks: Prize Money: \$3,840 Trainer: No wins at other tracks 14 Dec 2021 Win / Plc: 2% / 48% 16.77 5 28 Aug 2024 Gary Pidgeon Superior Panama Career: 42: 1 - 8 - 11 This T/D Best 1st Split Time: Owner/s: Gemilly Dale Verhagen **TD:** 19; 1 - 4 - 6 4.49 1 30 Jan 2024 F в W(kg) D(m) Date Track Grade AT WТ BON A1S A2S М W/2G Р SP 2nd 31.0 300 28 Aug 24 MTS 6 16.77 16.49 16.28 4.51 4.00 Terrific Izzy 2 \$11.00 1 2 3 4 5 6 7 8 5th 30.9 300 03 Sep 24 MTS 6 17 22 17 13 16 61 4 59 1 25 Lockaba Nitro 5 \$5.50 0 3 Win 0 0 0 0 0 0 1 3rd 31.4 300 10 Sep 24 MTS 6 17.01 16.67 16.64 4.62 -4.75 Is He Happy 3 \$10.00 2nd-3rd 2 0 4 7 1 1 31.4 17.22 17.02 16.38 4.64 2.75 Saint Elfonzo \$3.40 3rd 300 17 Sep 24 MTS 6 3 Starts 12 5 2 6 Λ 3 6 3rd -2 31.9 300 <u>24 Sep 24</u> MTS 6 17.03 16.80 16.55 4.52 3.25 Canya Express 3 \$26.00 Winr ng Dista

|     | S               | OPHIA                                      | A PALI | MS (6)           |                |                                                    |                |       |               |                                                |                     |      |                                   |       |              |                          |                                                        |       |    |      | \$5. | .00  |
|-----|-----------------|--------------------------------------------|--------|------------------|----------------|----------------------------------------------------|----------------|-------|---------------|------------------------------------------------|---------------------|------|-----------------------------------|-------|--------------|--------------------------|--------------------------------------------------------|-------|----|------|------|------|
| 2   | <b>08</b><br>Ma | • Black<br>Mar 2020<br>argins<br>pper's So | D      | Bred 🛷 🤝         | Win /<br>Caree | Money: 3<br>Plc: 6%<br>er: 65; 4 -<br>0; 0 - 1 - 2 | 45%<br>12 - 13 |       | 16.95<br>This | <b>Г/D Best</b> 4 09 M <b>Г/D Best</b> 5 18 Ja | lay 2023<br>1st Spl |      | Best Win TimeANG 19.947ANG 31.103 | 15 Nc | ov 2021 (342 | 2m) Le:<br>0m) <b>Ov</b> | <b>iiner:</b><br>s Carrai<br><b>/ner/s:</b><br>m Carra |       |    |      |      |      |
| F   | В               | W(kg)                                      | D(m)   | Date             | Track          | Grade                                              | AT             | WT    | BON           | A1S                                            | A2S                 | Μ    | W/2G                              | Р     | SP           | Box H                    | istory                                                 |       |    |      |      |      |
| 4th | 8               | 31.4                                       | 300    | <u>13 Aug 24</u> | MTS            | 6                                                  | 17.34          | 16.92 | 16.37         | 4.68                                           | -                   | 6.00 | Aston Verona                      | 4     | \$31.00      |                          | 1 =                                                    | 3     | 4  | 5    | 6 7  | 8    |
| 5th | 4               | 31.6                                       | 300    | <u>03 Sep 24</u> | MTS            | 6                                                  | 17.35          | 17.00 | 16.61         | 4.62                                           | -                   | 5.00 | Karen Bonkers                     | 5     | \$71.00      | Win                      | 0 0                                                    |       | 1  | 0    | 0 2  | 2 0  |
| 3rd | 2               | 31.6                                       | 300    | <u>10 Sep 24</u> | MTS            | 6                                                  | 17.35          | 17.12 | 16.64         | 4.63                                           | -                   | 3.25 | ARCHER THREE                      | 3     | \$71.00      | 2nd-3rd                  | 6 5                                                    | 5 1   | 5  | 2    | 2 2  | 2    |
| 3rd | 4               | 31.5                                       | 300    | <u>17 Sep 24</u> | MTS            | 6                                                  | 17.39          | 16.94 | 16.38         | 4.68                                           | -                   | 6.25 | Last Iceberg                      | 3     | \$11.00      | Starts                   | 12 9                                                   | 3     | 11 | 8    | 6 7  | ' 9  |
| 7th | 5               | 31.2                                       | 300    | 24 Sep 24        | MTS            | 6                                                  | 17.53          | 17.18 | 16.55         | 4.69                                           | -                   | 5.00 | Fantastic Freddy                  | 7     | \$71.00      | Winni                    | ng Dist                                                | tance | s  |      |      |      |
|     |                 |                                            |        |                  |                |                                                    |                |       |               |                                                |                     |      |                                   |       |              | <400                     | 400+                                                   | 50    | +0 | 600- | + 7  | 700+ |