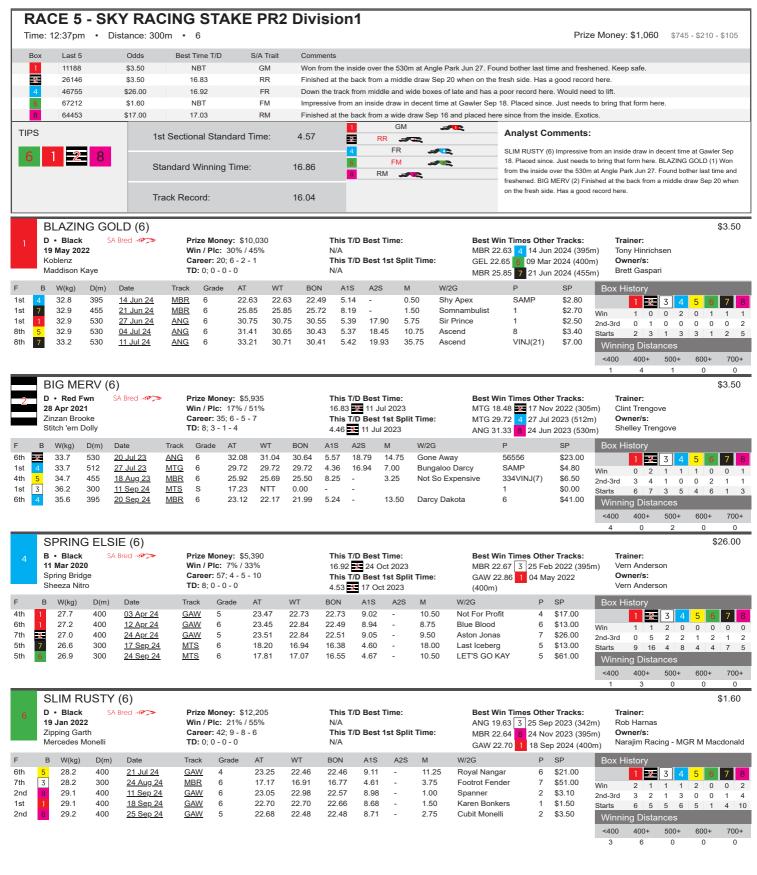

#### RACE 4 - FISCHER MOTORS Grade 6 Series H PR2 Division2

Time: 12:22pm · Distance: 300m · 6 Prize Money: \$1,060 \$745 - \$210 - \$105 S/A Trait Last 5 Odds Best Time T/D Comments Box 46548 \$5.00 16.95 FR 4th from this draw Sep 17 and down the track from a wide draw since. Finds it hard to win. 2 45337 \$5.00 16 95 RM Couple of placings in recent starts here and was sound from the middle Sep 24. Place claims 25333 \$2.50 16.77 FM Been in the money at his last three starts from inside draws when racing on pace. Danger on form 85523 \$2.50 17.21 FR 2nd from a wide draw in lone run here Sep 24 and placed again since at Angle Park on Saturday. Small field suits 6 17.19 FM 52656 \$21.00 2nd from a middle draw Aug 20 but form since has been average. Would need to find a few lengths. FR TIPS Analyst Comments: 1st Sectional Standard Time: 4.57 2 RM FM 4 -PENNY INTENTION (6) 2nd from a wide draw in lone run here Sep 24 and 6 4 2 placed again since at Angle Park on Saturday. Small field suits. KINGDOM FR **2**12 6 Standard Winning Time: 16.86 LEADER (4) Been in the money at his last three starts from inside draws whe FM racing on pace. Danger. SOPHIA PALMS (2) Couple of placings in recent starts here and was sound from the middle Sep 24. Place. Track Record: 16.04

|     | S       | ILHOU                                          | JETTE             | Ξ(6)             |               |                                                                |                |       |              |                            |                      |                 |                                     |   |          |           |                                                     |      |       |     | \$5 | .00 |
|-----|---------|------------------------------------------------|-------------------|------------------|---------------|----------------------------------------------------------------|----------------|-------|--------------|----------------------------|----------------------|-----------------|-------------------------------------|---|----------|-----------|-----------------------------------------------------|------|-------|-----|-----|-----|
| 1   | 04<br>M | • Black<br>5 May 202<br>y Redeen<br>hopper's B | 2 <b>1</b><br>ner | A Bred 🐲 🤝       | Win .<br>Care | <b>Money:</b><br>/ <b>Pic:</b> 3%<br>eer: 29; 1 -<br>29; 1 - 3 | / 28%<br>3 - 4 |       | 16.9<br>This | 5 7 19<br>5 7 19<br>7 28 A | Sep 202<br>st 1st Sp | 23<br>Diit Time | Best Win Tim<br>No wins at oth<br>: |   |          | Gai<br>Ow | i <b>ner:</b><br>y Pidge<br><b>ner/s:</b><br>idgeon |      | Pidge | eon |     |     |
| F   | В       | W(kg)                                          | D(m)              | Date             | Track         | Grade                                                          | AT             | WT    | BON          | A1S                        | A2S                  | Μ               | W/2G                                | Р | SP       | Box H     | story                                               |      |       |     |     |     |
| 4th | 7       | 25.8                                           | 300               | <u>28 Aug 24</u> | MTS           | 6                                                              | 17.05          | 16.49 | 16.28        | 4.51                       | -                    | 8.00            | Terrific Izzy                       | 4 | \$17.00  |           | 1 2                                                 | 3    | 4     | 5   | 6   | 7 8 |
| 6th | 8       | 25.6                                           | 300               | <u>03 Sep 24</u> | MTS           | 6                                                              | 17.36          | 17.13 | 16.61        | 4.61                       | -                    | 3.25            | Lockaba Nitro                       | 6 | \$61.00  | Win       | 0 0                                                 | 0    | 0     | 0   | 0 0 | ) 1 |
| 5th | 5       | 25.9                                           | 300               | <u>10 Sep 24</u> | MTS           | 6                                                              | 17.43          | 17.12 | 16.64        | 4.62                       | -                    | 4.25            | ARCHER THREE                        | 5 | \$101.00 | 2nd-3rd   | 0 0                                                 | 1    | 1     | 0   | 1 1 | 13  |
| 4th | 1       | 25.7                                           | 300               | <u>17 Sep 24</u> | MTS           | 6                                                              | 17.35          | 16.69 | 16.38        | 4.60                       | -                    | 9.25            | Canya Express                       | 4 | \$81.00  | Starts    | 1 4                                                 | 2    | 5     | 3   | 2 5 | 57  |
| 8th | 7       | 25.9                                           | 300               | <u>24 Sep 24</u> | MTS           | 6                                                              | 17.47          | 16.80 | 16.55        | 4.72                       | -                    | 9.50            | Canya Express                       | 8 | \$81.00  | Winnir    | a Dist                                              | ance | es    |     |     |     |

|     | S               | OPHIA                                      | A PALI | MS (6)           |                |                                                    |                |       |               |                                                |                     |      |                                   |       |              |                          |                                                        |       |    |      | \$5. | .00  |
|-----|-----------------|--------------------------------------------|--------|------------------|----------------|----------------------------------------------------|----------------|-------|---------------|------------------------------------------------|---------------------|------|-----------------------------------|-------|--------------|--------------------------|--------------------------------------------------------|-------|----|------|------|------|
| 2   | <b>08</b><br>Ma | • Black<br>Mar 2020<br>argins<br>pper's So | D      | Bred 🛷 🤝         | Win /<br>Caree | Money: 3<br>Plc: 6%<br>er: 65; 4 -<br>0; 0 - 1 - 2 | 45%<br>12 - 13 |       | 16.95<br>This | <b>Г/D Best</b> 4 09 M <b>Г/D Best</b> 5 18 Ja | lay 2023<br>1st Spl |      | Best Win TimeANG 19.947ANG 31.103 | 15 Nc | ov 2021 (342 | 2m) Le:<br>0m) <b>Ov</b> | <b>iiner:</b><br>s Carrai<br><b>/ner/s:</b><br>m Carra |       |    |      |      |      |
| F   | В               | W(kg)                                      | D(m)   | Date             | Track          | Grade                                              | AT             | WT    | BON           | A1S                                            | A2S                 | Μ    | W/2G                              | Р     | SP           | Box H                    | istory                                                 |       |    |      |      |      |
| 4th | 8               | 31.4                                       | 300    | <u>13 Aug 24</u> | MTS            | 6                                                  | 17.34          | 16.92 | 16.37         | 4.68                                           | -                   | 6.00 | Aston Verona                      | 4     | \$31.00      |                          | 1 =                                                    | 3     | 4  | 5    | 6 7  | 8    |
| 5th | 4               | 31.6                                       | 300    | <u>03 Sep 24</u> | MTS            | 6                                                  | 17.35          | 17.00 | 16.61         | 4.62                                           | -                   | 5.00 | Karen Bonkers                     | 5     | \$71.00      | Win                      | 0 0                                                    |       | 1  | 0    | 0 2  | 2 0  |
| 3rd | 2               | 31.6                                       | 300    | <u>10 Sep 24</u> | MTS            | 6                                                  | 17.35          | 17.12 | 16.64         | 4.63                                           | -                   | 3.25 | ARCHER THREE                      | 3     | \$71.00      | 2nd-3rd                  | 6 5                                                    | 5 1   | 5  | 2    | 2 2  | 2    |
| 3rd | 4               | 31.5                                       | 300    | <u>17 Sep 24</u> | MTS            | 6                                                  | 17.39          | 16.94 | 16.38         | 4.68                                           | -                   | 6.25 | Last Iceberg                      | 3     | \$11.00      | Starts                   | 12 9                                                   | 3     | 11 | 8    | 6 7  | ' 9  |
| 7th | 5               | 31.2                                       | 300    | 24 Sep 24        | MTS            | 6                                                  | 17.53          | 17.18 | 16.55         | 4.69                                           | -                   | 5.00 | Fantastic Freddy                  | 7     | \$71.00      | Winni                    | ng Dist                                                | tance | s  |      |      |      |
|     |                 |                                            |        |                  |                |                                                    |                |       |               |                                                |                     |      |                                   |       |              | <400                     | 400+                                                   | 50    | +0 | 600- | + 7  | 700+ |

0 0 0 KINGDOM LEADER (6) \$2 50 D • Black This T/D Best Time: Best Win Times Other Tracks: Prize Money: \$3,840 Trainer: No wins at other tracks 14 Dec 2021 Win / Plc: 2% / 48% 16.77 5 28 Aug 2024 Gary Pidgeon Superior Panama Career: 42: 1 - 8 - 11 This T/D Best 1st Split Time: Owner/s: Gemilly Dale Verhagen **TD:** 19; 1 - 4 - 6 4.49 1 30 Jan 2024 F в W(kg) D(m) Date Track Grade AT WТ BON A1S A2S М W/2G Р SP 2nd 31.0 300 28 Aug 24 MTS 6 16.77 16.49 16.28 4.51 4.00 Terrific Izzy 2 \$11.00 1 2 3 4 5 6 7 8 5th 30.9 300 03 Sep 24 MTS 6 17 22 17 13 16 61 4 59 1 25 Lockaba Nitro 5 \$5.50 0 3 Win 0 0 0 0 0 0 1 3rd 31.4 300 10 Sep 24 MTS 6 17.01 16.67 16.64 4.62 -4.75 Is He Happy 3 \$10.00 2nd-3rd 2 0 4 7 1 1 31.4 17.22 17.02 16.38 4.64 2.75 Saint Elfonzo \$3.40 3rd 300 17 Sep 24 MTS 6 3 Starts 12 5 2 6 Λ 3 6 3rd -2 31.9 300 <u>24 Sep 24</u> MTS 6 17.03 16.80 16.55 4.52 3.25 Canya Express 3 \$26.00 Winr ng Dista

|     | PI              | ENNY                                                                               | INTE | NTION (6)        | )           |                                                                 |                    |       |                    |                                        |                       |                   |                                                                          |        |           |                      |                                                            |      |    |       | \$2. | 50  |
|-----|-----------------|------------------------------------------------------------------------------------|------|------------------|-------------|-----------------------------------------------------------------|--------------------|-------|--------------------|----------------------------------------|-----------------------|-------------------|--------------------------------------------------------------------------|--------|-----------|----------------------|------------------------------------------------------------|------|----|-------|------|-----|
| 6   | <b>02</b><br>Au | <ul> <li>Black</li> <li>Nov 202</li> <li>ssie Infra</li> <li>ne's Inten</li> </ul> | red  |                  | Win<br>Care | e Money:<br>/Pic: 10 <sup>6</sup><br>eer: 20; 2<br>1; 0 - 1 - 0 | % / 45%<br>- 2 - 5 |       | 17.<br><b>Th</b> i | s T/D B<br>21 8 2<br>s T/D B<br>8 8 24 | 4 Sep 2<br>est 1st \$ | 024<br>Split Time | Best Win Tim           TRL 25.65         4           SAN 30.10         4 | 26 Feb | 2024 (450 | m) A<br>5m) <b>O</b> | r <b>ainer:</b><br>drien Cho<br><b>wner/s:</b><br>og Vader |      |    | Searl |      |     |
| F   | В               | W(kg)                                                                              | D(m) | Date             | Track       | Grade                                                           | AT                 | WT    | BON                | A1S                                    | A2S                   | М                 | W/2G                                                                     | Р      | SP        | Box I                | History                                                    |      |    |       |      |     |
| 8th | 3               | 33.2                                                                               | 460  | 23 Jul 24        | WRG         | 6                                                               | 27.01              | 25.85 | 25.66              | 7.05                                   | -                     | 17.50             | ANNABELLA ROSE                                                           | 8      | \$38.60   |                      | 1 =2                                                       | 3    | 4  | 5 6   | 5 7  | 8   |
| 5th | 1               | 32.8                                                                               | 525  | <u>31 Jul 24</u> | MEA         | 6                                                               | 31.08              | 30.45 | 29.92              | 5.28                                   | -                     | 9.50              | RASHID                                                                   | 5      | \$10.00   | Win                  | 0 0                                                        |      |    | 0 (   | ) () | 0   |
| 5th | 3               | 31.6                                                                               | 395  | <u>01 Sep 24</u> | MBR         | 6                                                               | 23.02              | 22.36 | 22.22              | 5.20                                   | -                     | 9.25              | CHILLI SAL                                                               | 5      | \$10.00   | 2nd-3rd              | 0 1                                                        | 0    | 1  | 2 (   | ) 1  | 2   |
| 2nd | 8               | 31.4                                                                               | 300  | 24 Sep 24        | MTS         | 6                                                               | 17.21              | 17.12 | 16.55              | 4.58                                   | -                     | 1.25              | Echo Miss                                                                | 2      | \$1.70    | Starts               | 2 1                                                        | 3    | 6  | 3 1   | 1 2  | 2   |
| 3rd | 5               | 31.4                                                                               | 342  | <u>28 Sep 24</u> | <u>ANG</u>  | 6                                                               | 20.43              | 20.06 | 19.71              | 4.79                                   | 8.14                  | 5.25              | Hectonic Speed                                                           | 3      | \$4.00    | Winn                 | ing Dist                                                   | ance | s  |       |      |     |
|     |                 |                                                                                    |      |                  |             |                                                                 |                    |       |                    |                                        |                       |                   |                                                                          |        |           | <400                 | 400+                                                       | 50   | 0+ | 600+  | 70   | 00+ |

| 8   | В<br>17<br>Fa | OMMA<br>• Black<br>Jan 2022<br>bregas<br>sie Rumb | SA<br>2 | RAID (6)<br>Bred | Win<br>Care | e Money:<br>/Pic: 2%<br>eer: 42; 1 -<br>7; 0 - 1 - 0 | / 26%<br>4 - 6 |       | 17.1<br>This | s T/D Be<br>19 22 23<br>s T/D Be<br>3 1 04 | 3 Jul 202<br>st 1st S | 4<br>plit Time: | Best Win Times<br>GAW 23.75 1 |   |         | m) Ad<br>Ov | ainer:<br>am Burda<br><b>/ner/s:</b><br>am Burda |       | \$   | 21.00 |
|-----|---------------|---------------------------------------------------|---------|------------------|-------------|------------------------------------------------------|----------------|-------|--------------|--------------------------------------------|-----------------------|-----------------|-------------------------------|---|---------|-------------|--------------------------------------------------|-------|------|-------|
| F   | В             | W(kg)                                             | D(m)    | Date             | Track       | Grade                                                | AT             | WT    | BON          | A1S                                        | A2S                   | М               | W/2G                          | Ρ | SP      | Box H       | listory                                          |       |      |       |
| 5th | 4             | 27.8                                              | 400     | <u>14 Aug 24</u> | GAW         | 6                                                    | 23.47          | 23.24 | 22.56        | 9.06                                       | -                     | 3.25            | Fabulous Boo                  | 5 | \$23.00 |             | 1 -2                                             | 3 4   | 5 6  | 7 8   |
| 2nd | 4             | 28.0                                              | 400     | 20 Aug 24        | GAW         | 6                                                    | 23.82          | 23.45 | 22.77        | 9.20                                       | -                     | 5.25            | On Maddison                   | 2 | \$19.00 | Win         | 1 0                                              | 0 0   | 0 0  | 0 0   |
| 6th | 4             | 28.3                                              | 300     | 28 Aug 24        | MTS         | 6                                                    | 17.23          | 16.49 | 16.28        | 4.61                                       | -                     | 10.50           | Terrific Izzy                 | 6 | \$15.00 | 2nd-3rd     | 3 3                                              | 0 2   | 0 0  | 1 1   |
| 5th | 8             | 28.9                                              | 342     | <u>14 Sep 24</u> | ANG         | 6                                                    | 20.97          | 19.77 | 19.71        | 4.92                                       | 8.40                  | 17.25           | Moscow Chick                  | 5 | \$61.00 | Starts      | 6 11                                             | 0 10  | 3 1  | 6 5   |
| 6th | -2-           | 29.2                                              | 400     | <u>25 Sep 24</u> | <u>GAW</u>  | 6                                                    | 23.57          | 23.04 | 22.48        | 9.09                                       | -                     | 7.50            | OUR BELLA ROSE                | 6 | \$51.00 | Winni       | ng Dista                                         | inces | -    |       |
|     |               |                                                   |         |                  |             |                                                      |                |       |              |                                            |                       |                 |                               |   |         | <400        | 400+                                             | 500+  | 600+ | 700+  |
|     |               |                                                   |         |                  |             |                                                      |                |       |              |                                            |                       |                 |                               |   |         | 0           | 1                                                | 0     | 0    | 0     |

|     | S | PRINC                                                 | G OAK | K (6)            |       |                   |       |       |       |                   |      |                |                           |   |                |         |                  |       |      |    | \$1 | 7.00 |
|-----|---|-------------------------------------------------------|-------|------------------|-------|-------------------|-------|-------|-------|-------------------|------|----------------|---------------------------|---|----------------|---------|------------------|-------|------|----|-----|------|
| 8   |   | <ul> <li>Fawn</li> <li>Jan 202<sup>4</sup></li> </ul> |       | Bred 🛷 🤝         |       | Money:<br>Plc: 5% |       |       |       | T/D Bes<br>3 2 25 |      | 1              | Best Win Tim<br>MBR 22.54 |   |                |         | ainer:<br>rn And | loren | n    |    |     |      |
|     |   | mbora Br                                              | -     |                  |       | er: 62: 3 -       |       |       |       |                   |      | ,<br>lit Time: | IPS 25.30 3               |   |                | ,       | vner/s           |       |      |    |     |      |
|     |   | ring Coro                                             |       |                  |       | 3; 0 - 1 - 4      |       |       |       | 4 19 D            |      |                | 1 0 20.00 3               |   | 81 2023 (43 11 |         | rn And           |       | n    |    |     |      |
| F   | В | W(kg)                                                 | D(m)  | Date             | Track | Grade             | AT    | WT    | BON   | A1S               | A2S  | М              | W/2G                      | Р | SP             | Box H   | listory          | /     |      |    |     |      |
| 6th | 4 | 28.4                                                  | 395   | <u>16 Aug 24</u> | MBR   | 5                 | 23.28 | 22.34 | 22.23 | 5.26              | -    | 13.25          | Federal Outlaw            | 6 | \$51.00        |         | 1                | 2     | 3 4  | 5  | 6   | 7 8  |
| 4th | 7 | 28.1                                                  | 300   | 03 Sep 24        | MTS   | 6                 | 17.30 | 17.00 | 16.61 | 4.60              | -    | 4.25           | Karen Bonkers             | 4 | \$41.00        | Win     | 1                |       | 1 1  | 0  | 0   | 0 0  |
| 4th | 5 | 28.4                                                  | 300   | <u>10 Sep 24</u> | MTS   | 6                 | 17.47 | 17.18 | 16.64 | 4.72              | -    | 4.25           | Last Iceberg              | 4 | \$6.50         | 2nd-3rd | 6                | 4     | 13   | 2  | 0   | 1 1  |
| 5th | 8 | 28.5                                                  | 342   | <u>16 Sep 24</u> | ANG   | 6                 | 20.23 | 19.42 | 19.41 | 4.83              | 8.07 | 11.50          | Terrific Baz              | 5 | \$101.00       | Starts  | 11               | 8     | 6 10 | 10 | 5   | 7 5  |
| 3rd | 1 | 28.8                                                  | 300   | <u>24 Sep 24</u> | MTS   | 6                 | 17.48 | 17.12 | 16.55 | 4.67              | -    | 5.25           | Echo Miss                 | 3 | \$9.50         | Winni   | ng Di            | stan  | ces  |    |     |      |

<400 400+ 500+ 600+ 700+ 2 0 0 0