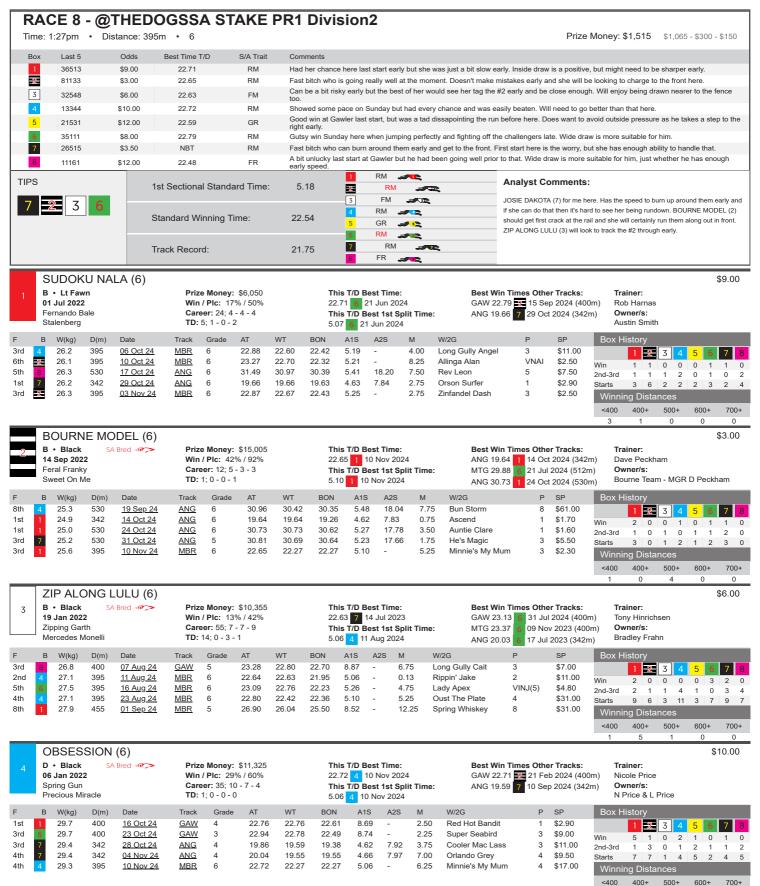

HIT TOP GEAR (6)

B • Black 12 May 2021 Shima Shine Saldana

Prize Money: \$38,730 Win / Plc: 14% / 44% Career: 50; 7 - 7 - 8 TD: 0; 0 - 0 - 0

This T/D Best Time:

N/A This T/D Best 1st Split Time:

Best Win Times Other Tracks:

SAN 42.20 3 02 Nov 2023 (715m) GAW 38.21 7 30 Aug 2024 (643m) WWP 42.28 3 27 Sep 2023 (720m)

Tracie Price Owner/s: Declan Williams

| F   | В | W(kg) | D(m) | Date      | Track | Grade | AT    | WT    | BON   | A1S   | A2S   | М    | W/2G            | Р | SP      |
|-----|---|-------|------|-----------|-------|-------|-------|-------|-------|-------|-------|------|-----------------|---|---------|
| 6th | 1 | 27.5  | 595  | 11 Oct 24 | ANG   | 6     | 34.86 | 34.20 | 34.20 | 8.96  | 22.10 | 9.25 | Woodside Johnny | 6 | \$41.00 |
| 3rd | 1 | 27.5  | 643  | 21 Oct 24 | GAW   | 5     | 37.80 | 37.72 | 37.28 | 9.33  | 22.23 | 1.00 | Tex's Ear       | 3 | \$26.00 |
| 4th | 3 | 27.5  | 643  | 27 Oct 24 | GAW   | 5     | 37.71 | 37.28 | 37.28 | 9.46  | 22.51 | 6.00 | Black Silencer  | 4 | \$41.00 |
| 1st | 6 | 27.5  | 732  | 03 Nov 24 | MTG   | 6     | 43.47 | 43.47 | 43.47 | 16.66 | 30.10 | 3.75 | Moonlight Annie | 1 | \$3.10  |
| 1st | 2 | 27.3  | 732  | 10 Nov 24 | MTG   | 6     | 43.18 | 43.18 | 43.18 | 16.41 | 29.93 | 9.75 | Moonlight Annie | 1 | \$1.90  |

| Box History       |           |     |   |   |     |    |      |   |  |  |  |  |
|-------------------|-----------|-----|---|---|-----|----|------|---|--|--|--|--|
|                   | 1         | 2   | 3 | 4 | 5   | 6  | 7    | 8 |  |  |  |  |
| Win               | 1         | 2   | 2 | 0 | 0   | 1  | 1    | 0 |  |  |  |  |
| 2nd-3rd           | 3         | 3 2 |   | 3 | 1   | 1  | 3    | 1 |  |  |  |  |
| Starts            | 7 7       |     | 5 | 8 | 6   | 3  | 8    | 6 |  |  |  |  |
| Winning Distances |           |     |   |   |     |    |      |   |  |  |  |  |
| <400              | <400 400+ |     |   |   | 60  | 0+ | 700+ |   |  |  |  |  |
| 0                 | (         | )   | ( | ) | - 2 | 2  | 5    |   |  |  |  |  |