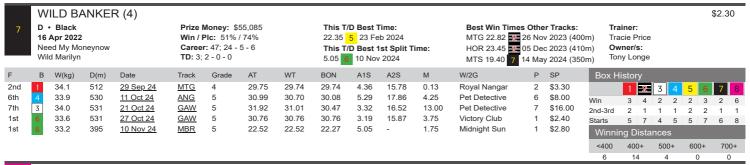

6

29.4

395

10 Nov 24

MBR

22.64

22.52

22.27

5.14

Wild Banker

\$7.00

ng Distance

500+

600+

0

700+