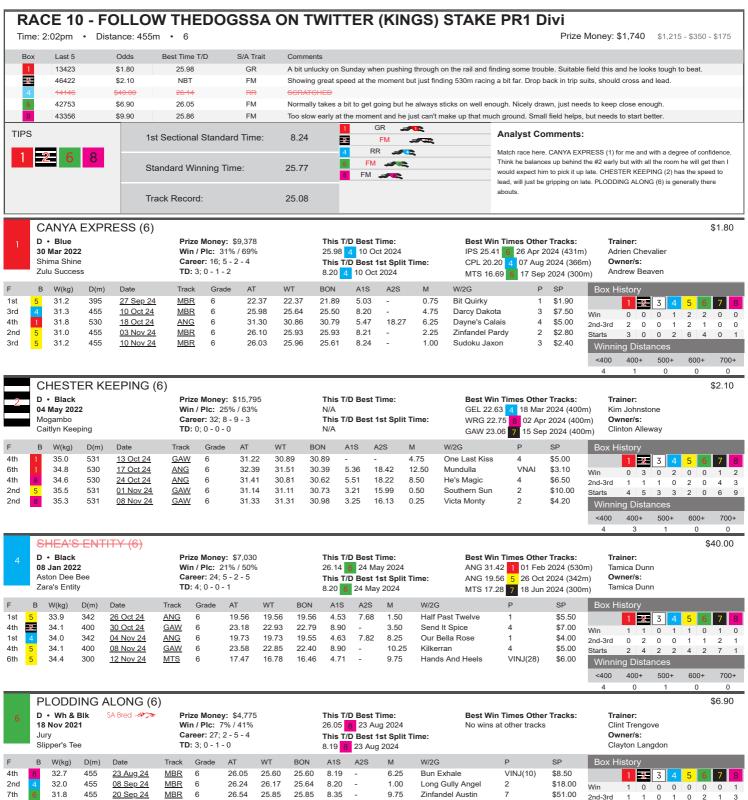

HIT TOP GEAR (6)

B • Black 12 May 2021 Shima Shine Saldana

Prize Money: \$38,730 Win / Plc: 14% / 44% Career: 50; 7 - 7 - 8 TD: 0; 0 - 0 - 0

This T/D Best Time:

N/A This T/D Best 1st Split Time:

Best Win Times Other Tracks:

SAN 42.20 3 02 Nov 2023 (715m) GAW 38.21 7 30 Aug 2024 (643m) WWP 42.28 3 27 Sep 2023 (720m)

Tracie Price Owner/s: Declan Williams

| F   | В | W(kg) | D(m) | Date      | Track | Grade | AT    | WT    | BON   | A1S   | A2S   | М    | W/2G            | Р | SP      |
|-----|---|-------|------|-----------|-------|-------|-------|-------|-------|-------|-------|------|-----------------|---|---------|
| 6th | 1 | 27.5  | 595  | 11 Oct 24 | ANG   | 6     | 34.86 | 34.20 | 34.20 | 8.96  | 22.10 | 9.25 | Woodside Johnny | 6 | \$41.00 |
| 3rd | 1 | 27.5  | 643  | 21 Oct 24 | GAW   | 5     | 37.80 | 37.72 | 37.28 | 9.33  | 22.23 | 1.00 | Tex's Ear       | 3 | \$26.00 |
| 4th | 3 | 27.5  | 643  | 27 Oct 24 | GAW   | 5     | 37.71 | 37.28 | 37.28 | 9.46  | 22.51 | 6.00 | Black Silencer  | 4 | \$41.00 |
| 1st | 6 | 27.5  | 732  | 03 Nov 24 | MTG   | 6     | 43.47 | 43.47 | 43.47 | 16.66 | 30.10 | 3.75 | Moonlight Annie | 1 | \$3.10  |
| 1st | 2 | 27.3  | 732  | 10 Nov 24 | MTG   | 6     | 43.18 | 43.18 | 43.18 | 16.41 | 29.93 | 9.75 | Moonlight Annie | 1 | \$1.90  |

| Box History       |           |     |   |   |     |    |      |   |  |  |  |  |
|-------------------|-----------|-----|---|---|-----|----|------|---|--|--|--|--|
|                   | 1         | 2   | 3 | 4 | 5   | 6  | 7    | 8 |  |  |  |  |
| Win               | 1         | 2   | 2 | 0 | 0   | 1  | 1    | 0 |  |  |  |  |
| 2nd-3rd           | 3         | 3 2 |   | 3 | 1   | 1  | 3    | 1 |  |  |  |  |
| Starts            | 7 7       |     | 5 | 8 | 6   | 3  | 8    | 6 |  |  |  |  |
| Winning Distances |           |     |   |   |     |    |      |   |  |  |  |  |
| <400              | <400 400+ |     |   |   | 60  | 0+ | 700+ |   |  |  |  |  |
| 0                 | (         | )   | ( | ) | - 2 | 2  | 5    |   |  |  |  |  |