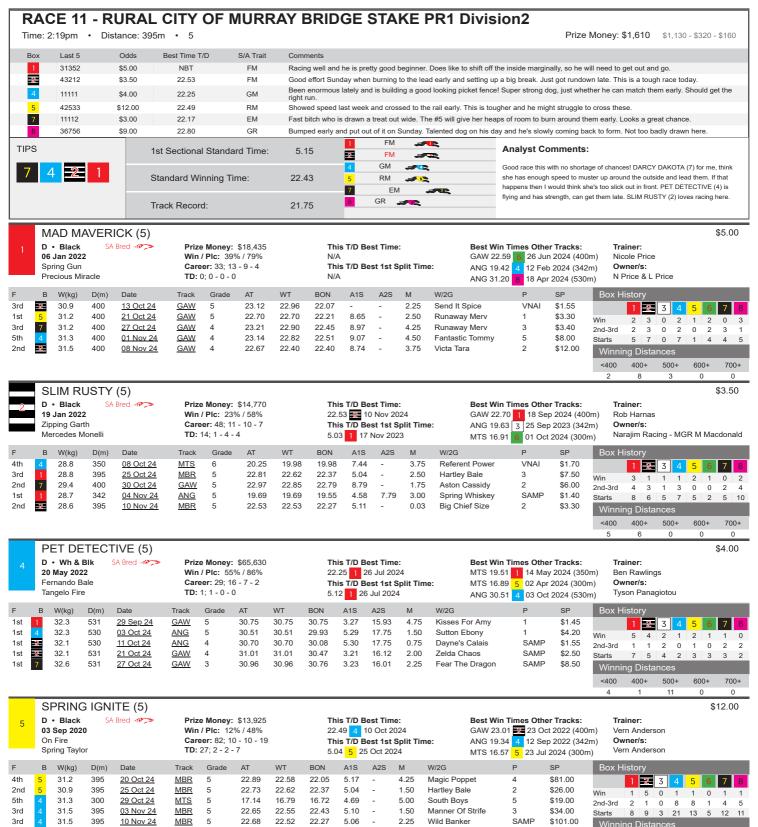

<400

400+

500+

600+

4

5

MBR

MTG

26.16

23.80

23.10

25.28

23.25

34.5

33.5

33.2

455

400

395

24 Aug 24

03 Nov 24

7th

5th

8.17

11.27

5.29

25.28

22.87

22.27

12.50

7.75

8.25

Woodside Star

Cadillac Ragtop

Big Chief Size

\$12.00

\$3.90

\$5.00

2 0

400+

Starts

<400

0

600+

9

500+

ng Distances

0

6

29.4

395

10 Nov 24

MBR

22.64

22.52

22.27

5.14

Wild Banker

\$7.00

ng Distance

500+

600+

0

700+