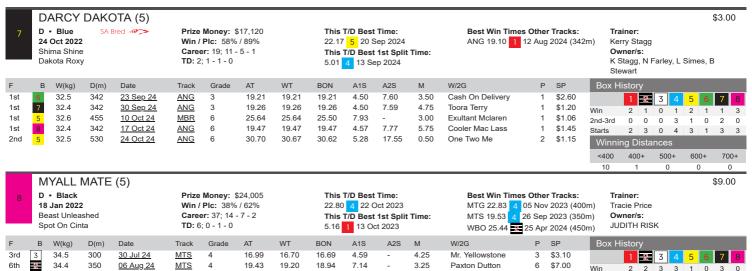

0

400+

<400

W(kg)

32.8

32.8

33.0

33.1

33.1

6th

3rd

1st 4th D • Fawn SA Bred 10 Jun 2020 Panhandle Slim Mahjong World

D(m)

400

342

342

400

Date

14 Aug 24

29 Oct 24

04 Nov 24

08 Nov 24

12 Nov 24

Track

GAW 5

ANG ANG

GAW

MTS

Prize Money: \$42,155 Win / Plc: 20% / 58% Career: 111; 22 - 20 - 22 **TD**: 4; 1 - 0 - 2

Grade

5

AT

23.98

19 94

19.82

22.96

19.96

BON

22.56

19 63

19.55

22.40

A1S

8.91

4 75

4.65

8.89

7.26

WT

22.58

19 64

19.82

22.40

This T/D Best Time: 22.45 5 19 Jan 2024 This T/D Best 1st Split Time: 5.08 4 09 Jun 2024

A2S

8 41

7.88

M

20.00

4 25

1.75

8.00

W/2G

Stealth

Captain Rita

Victa Tara

Way Too Soft

Dragging Boots

Best Win Times Other Tracks: GAW 22.77 5 12 Jul 2024 (400m) WRG 23.16 1 20 Sep 2022

(400m) DAR 22.00 2003 (383m) SP

VINJ(60)

3

Trainer: Michael Stewart Owner/s: MICHAEL STEWART

| SP      | Rox H             | ısto | ry |    |    |    |    |    |    |  |  |  |
|---------|-------------------|------|----|----|----|----|----|----|----|--|--|--|
| \$5.50  |                   | 1    | 2  | 3  | 4  | 5  | 6  | 7  | 8  |  |  |  |
| \$6.00  | Win               | 3    | 6  | 2  | 1  | 3  | 6  | 0  | 1  |  |  |  |
| \$5.50  | 2nd-3rd           | 7    | 9  | 1  | 7  | 7  | 2  | 5  | 4  |  |  |  |
| \$61.00 | Starts            | 16   | 22 | 6  | 19 | 12 | 13 | 12 | 11 |  |  |  |
| \$12.00 | Winning Distances |      |    |    |    |    |    |    |    |  |  |  |
|         | <400              | 40   | 0+ | 50 | +0 | 60 | 0+ | 70 | 0+ |  |  |  |
|         | 10                |      | 3  | 4  |    | 0  |    | 0  |    |  |  |  |