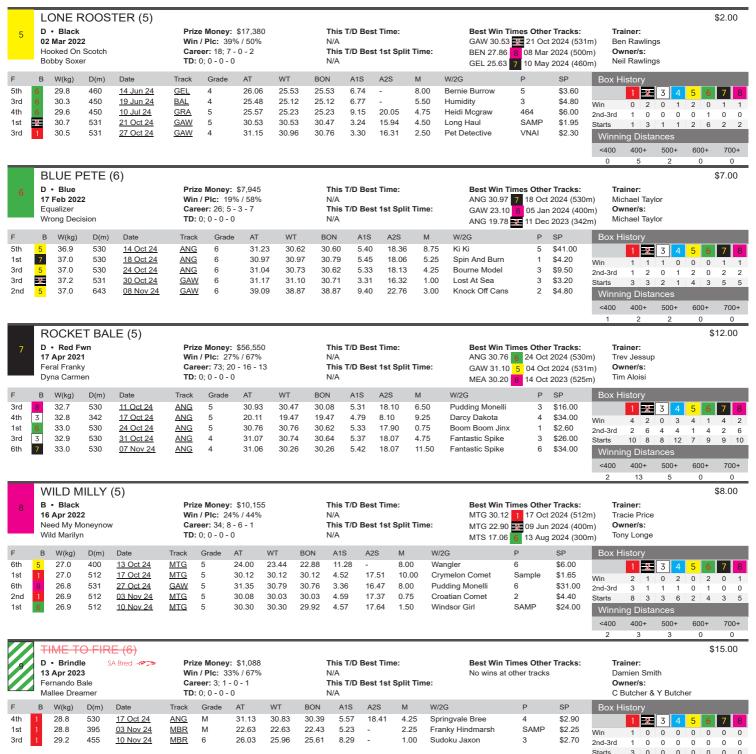

|           |     |   |   |     |    |      |   |  |  |  |  |
|-------------------|-----------|-----|---|---|-----|----|------|---|--|--|--|--|
|                   | 1         | 2   | 3 | 4 | 5   | 6  | 7    | 8 |  |  |  |  |
| Win               | 1         | 2   | 2 | 0 | 0   | 1  | 1    | 0 |  |  |  |  |
| 2nd-3rd           | 3         | 3 2 |   | 3 | 1   | 1  | 3    | 1 |  |  |  |  |
| Starts            | 7 7       |     | 5 | 8 | 6   | 3  | 8    | 6 |  |  |  |  |
| Winning Distances |           |     |   |   |     |    |      |   |  |  |  |  |
| <400              | <400 400+ |     |   |   | 60  | 0+ | 700+ |   |  |  |  |  |
| 0                 | (         | )   | ( | ) | - 2 | 2  | 5    |   |  |  |  |  |



<400

400+

500+

600+









ng Distances

500+

600+

700+

400+

<400







3 31.1

10 Nov 24

25.72

25.69

25.61

8.06

0.50

Victa Chrissy

\$14.00

<400

400+

500+

600+











<400

400+

500+

600+

0

700+

0



31.6

395

03 Nov 24

6

22.77

22 77

22 43

5.05

4 25

Weblec Hustler

MBR



Starts

<400

400+

\$11.00

0

500+

0

700+









<400

400+

500+

600+





400+

500+

600+

700+

<400







6th

29.7

29.4

400

08 Nov 24

12 Nov 24

6

GAW

ANG

23.36

19.59

23.03

19.59

22.40

19.59

9.04

4.56

4.75

6.50

Tungkillo

Bridge The Gap

6 \$12.00

\$2.40

Starts

<400

Λ

500+

600+

700+







400+





400+

<400

500+

600+



5th

2

31.5

31.9

680

300

27 Sep 24

MBR 6

41.22

17.13

39.69

16.85

39.69

3.41

4.59

20.95

21.75

4.00

Better Devil's

VNA

\$13.00

\$21.00

Starts

<400

6

500+

0

400+

0

600+

0

8