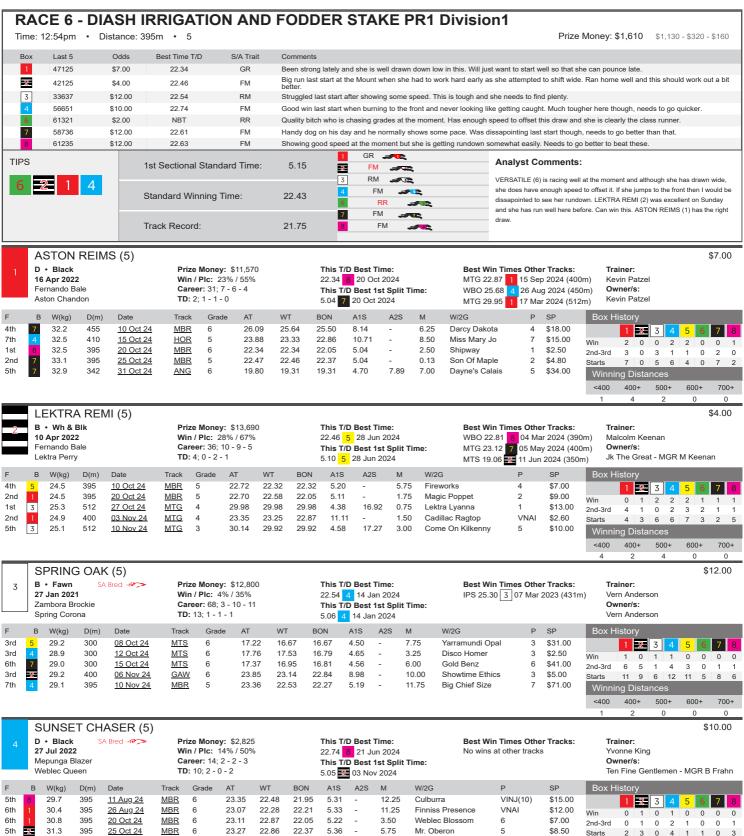

HIT TOP GEAR (6)

B • Black 12 May 2021 Shima Shine Saldana

Prize Money: \$38,730 Win / Plc: 14% / 44% Career: 50; 7 - 7 - 8 TD: 0; 0 - 0 - 0

This T/D Best Time:

N/A This T/D Best 1st Split Time:

Best Win Times Other Tracks:

SAN 42.20 3 02 Nov 2023 (715m) GAW 38.21 7 30 Aug 2024 (643m) WWP 42.28 3 27 Sep 2023 (720m)

Tracie Price Owner/s: Declan Williams

| F   | В | W(kg) | D(m) | Date      | Track | Grade | AT    | WT    | BON   | A1S   | A2S   | М    | W/2G            | Р | SP      |
|-----|---|-------|------|-----------|-------|-------|-------|-------|-------|-------|-------|------|-----------------|---|---------|
| 6th | 1 | 27.5  | 595  | 11 Oct 24 | ANG   | 6     | 34.86 | 34.20 | 34.20 | 8.96  | 22.10 | 9.25 | Woodside Johnny | 6 | \$41.00 |
| 3rd | 1 | 27.5  | 643  | 21 Oct 24 | GAW   | 5     | 37.80 | 37.72 | 37.28 | 9.33  | 22.23 | 1.00 | Tex's Ear       | 3 | \$26.00 |
| 4th | 3 | 27.5  | 643  | 27 Oct 24 | GAW   | 5     | 37.71 | 37.28 | 37.28 | 9.46  | 22.51 | 6.00 | Black Silencer  | 4 | \$41.00 |
| 1st | 6 | 27.5  | 732  | 03 Nov 24 | MTG   | 6     | 43.47 | 43.47 | 43.47 | 16.66 | 30.10 | 3.75 | Moonlight Annie | 1 | \$3.10  |
| 1st | 2 | 27.3  | 732  | 10 Nov 24 | MTG   | 6     | 43.18 | 43.18 | 43.18 | 16.41 | 29.93 | 9.75 | Moonlight Annie | 1 | \$1.90  |

| Box History       |           |     |   |   |     |    |      |   |  |  |  |  |
|-------------------|-----------|-----|---|---|-----|----|------|---|--|--|--|--|
|                   | 1         | 2   | 3 | 4 | 5   | 6  | 7    | 8 |  |  |  |  |
| Win               | 1         | 2   | 2 | 0 | 0   | 1  | 1    | 0 |  |  |  |  |
| 2nd-3rd           | 3         | 3 2 |   | 3 | 1   | 1  | 3    | 1 |  |  |  |  |
| Starts            | 7 7       |     | 5 | 8 | 6   | 3  | 8    | 6 |  |  |  |  |
| Winning Distances |           |     |   |   |     |    |      |   |  |  |  |  |
| <400              | <400 400+ |     |   |   | 60  | 0+ | 700+ |   |  |  |  |  |
| 0                 | (         | )   | ( | ) | - 2 | 2  | 5    |   |  |  |  |  |