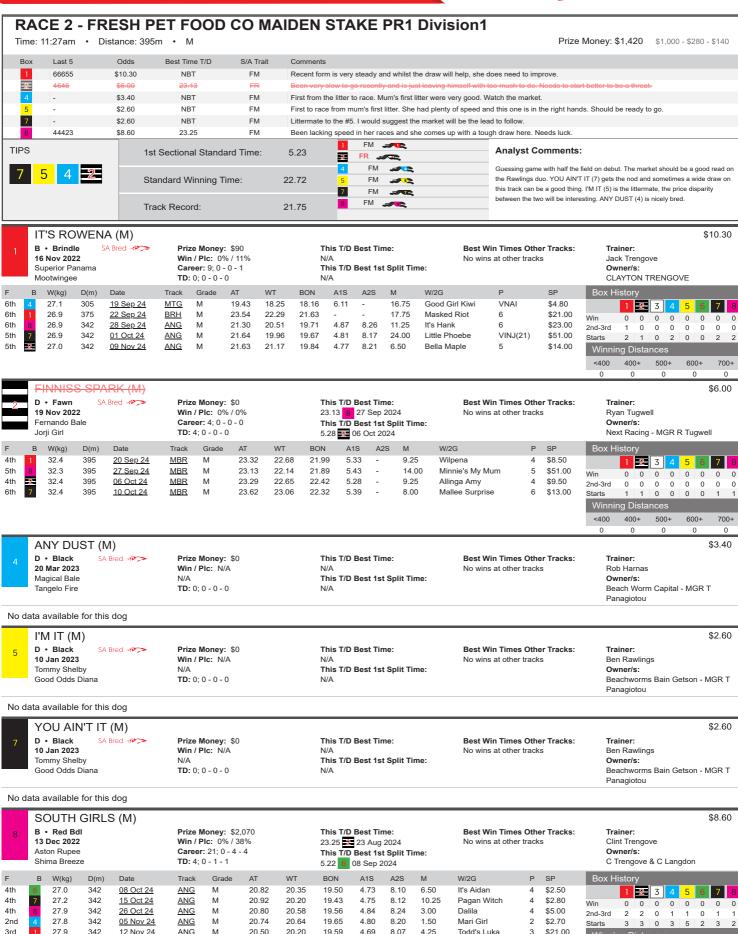

| Moonlight Annie | 1 | \$1.90  |

| Box History       |           |     |   |   |     |    |      |   |  |  |  |  |
|-------------------|-----------|-----|---|---|-----|----|------|---|--|--|--|--|
|                   | 1         | 2   | 3 | 4 | 5   | 6  | 7    | 8 |  |  |  |  |
| Win               | 1         | 2   | 2 | 0 | 0   | 1  | 1    | 0 |  |  |  |  |
| 2nd-3rd           | 3         | 3 2 |   | 3 | 1   | 1  | 3    | 1 |  |  |  |  |
| Starts            | 7 7       |     | 5 | 8 | 6   | 3  | 8    | 6 |  |  |  |  |
| Winning Distances |           |     |   |   |     |    |      |   |  |  |  |  |
| <400              | <400 400+ |     |   |   | 60  | 0+ | 700+ |   |  |  |  |  |
| 0                 | (         | )   | ( | ) | - 2 | 2  | 5    |   |  |  |  |  |



<400

400+

500+

600+









ng Distances

500+

600+

700+

400+

<400







3 31.1

10 Nov 24

25.72

25.69

25.61

8.06

0.50

Victa Chrissy

\$14.00

<400

400+

500+

600+











<400

400+

500+

600+

0

700+

0



31.6

395

03 Nov 24

6

22.77

22 77

22 43

5.05

4 25

Weblec Hustler

MBR



Starts

<400

400+

\$11.00

0

500+

0

700+









<400

400+

500+

600+





400+

500+

600+

700+

<400







6th

29.7

29.4

400

08 Nov 24

12 Nov 24

6

GAW

ANG

23.36

19.59

23.03

19.59

22.40

19.59

9.04

4.56

4.75

6.50

Tungkillo

Bridge The Gap

6 \$12.00

\$2.40

Starts

<400

Λ

500+

600+

700+







400+





400+

<400

500+

600+



5th

2

31.5

31.9

680

300

27 Sep 24

MBR 6

41.22

17.13

39.69

16.85

39.69

3.41

4.59

20.95

21.75

4.00

Better Devil's

VNA

\$13.00

\$2