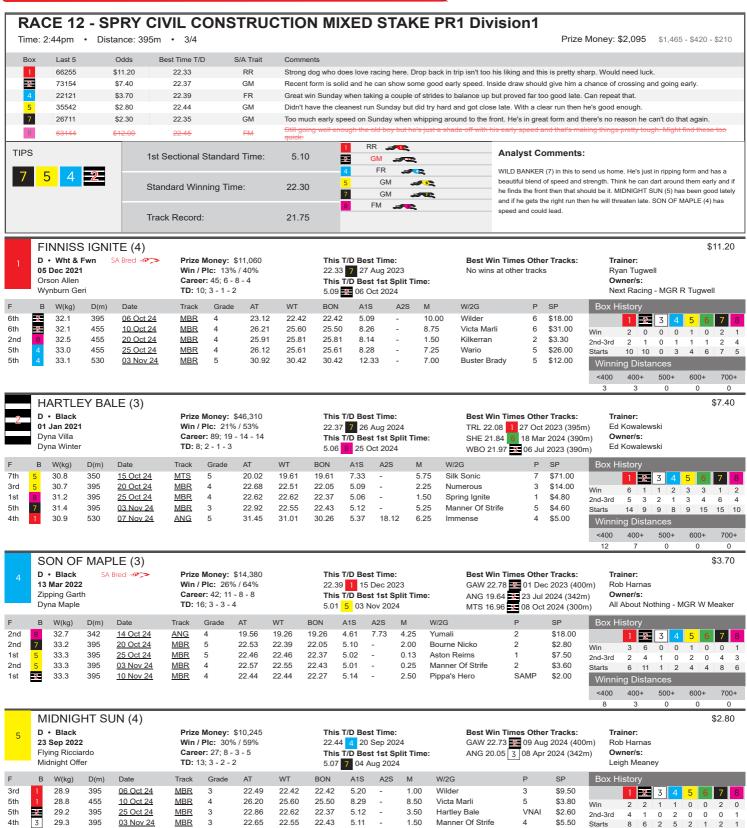

0

600+

0

8

700+

0

|     | K                                                                                                                                                                                                                                                                                                                                                                                                                                                                                                                                                                                                                                                                                                                                                                                                                                                                                                                                                                                                                                                                                                                                                                                                                                                                                                                                                                                                                                                                                                                                                                                                                                                                                                                                                                                                                                                                                                                                                                                                                                                                                                                              | ING T | OBY (                                                                                    | (6)       |            |       |                                                                                          |       |       |                                                                                            |       |      |                 |                                           |          |         |          |       |   |      | \$9. | 90  |
|-----|--------------------------------------------------------------------------------------------------------------------------------------------------------------------------------------------------------------------------------------------------------------------------------------------------------------------------------------------------------------------------------------------------------------------------------------------------------------------------------------------------------------------------------------------------------------------------------------------------------------------------------------------------------------------------------------------------------------------------------------------------------------------------------------------------------------------------------------------------------------------------------------------------------------------------------------------------------------------------------------------------------------------------------------------------------------------------------------------------------------------------------------------------------------------------------------------------------------------------------------------------------------------------------------------------------------------------------------------------------------------------------------------------------------------------------------------------------------------------------------------------------------------------------------------------------------------------------------------------------------------------------------------------------------------------------------------------------------------------------------------------------------------------------------------------------------------------------------------------------------------------------------------------------------------------------------------------------------------------------------------------------------------------------------------------------------------------------------------------------------------------------|-------|------------------------------------------------------------------------------------------|-----------|------------|-------|------------------------------------------------------------------------------------------|-------|-------|--------------------------------------------------------------------------------------------|-------|------|-----------------|-------------------------------------------|----------|---------|----------|-------|---|------|------|-----|
| 8   | D • Black SA Bred • SA Bre |       | Prize Money: \$6,090<br>Win / Plc: 9% / 53%<br>Career: 32; 3 - 7 - 7<br>TD: 7; 0 - 2 - 2 |           |            |       | This T/D Best Time: 25.86 8 01 Sep 2024 This T/D Best 1st Split Time: 8.25 7 13 Sep 2024 |       |       | Best Win Times Other Tracks: GAW 23.30 4 15 May 2024 (400m) GAW 31.47 4 16 Jun 2024 (531m) |       |      | Yvo<br>Ow       | Trainer: Yvonne King Owner/s: Yvonne King |          |         |          |       |   |      |      |     |
| F   | В                                                                                                                                                                                                                                                                                                                                                                                                                                                                                                                                                                                                                                                                                                                                                                                                                                                                                                                                                                                                                                                                                                                                                                                                                                                                                                                                                                                                                                                                                                                                                                                                                                                                                                                                                                                                                                                                                                                                                                                                                                                                                                                              | W(kg) | D(m)                                                                                     | Date      | Track      | Grade | AT                                                                                       | WT    | BON   | A1S                                                                                        | A2S   | M    | W/2G            | Р                                         | SP       | Box H   | istory   |       |   |      |      |     |
| 4th | 2                                                                                                                                                                                                                                                                                                                                                                                                                                                                                                                                                                                                                                                                                                                                                                                                                                                                                                                                                                                                                                                                                                                                                                                                                                                                                                                                                                                                                                                                                                                                                                                                                                                                                                                                                                                                                                                                                                                                                                                                                                                                                                                              | 30.1  | 530                                                                                      | 07 Oct 24 | ANG        | 6     | 30.94                                                                                    | 30.57 | 30.57 | 5.47                                                                                       | 18.07 | 5.25 | Dakota Rylen    | 4                                         | \$101.00 |         | 1 -2     | 3     | 4 | 5 6  | 5 7  | 8   |
| 3rd | 2                                                                                                                                                                                                                                                                                                                                                                                                                                                                                                                                                                                                                                                                                                                                                                                                                                                                                                                                                                                                                                                                                                                                                                                                                                                                                                                                                                                                                                                                                                                                                                                                                                                                                                                                                                                                                                                                                                                                                                                                                                                                                                                              | 30.3  | 530                                                                                      | 11 Oct 24 | <b>ANG</b> | 6     | 31.05                                                                                    | 30.45 | 30.08 | 5.53                                                                                       | 18.14 | 8.50 | Mallee Beauty   | 3                                         | \$17.00  | Win     | 0 0      | 0     |   | 0 (  | ) 1  | 0   |
| 3rd | 6                                                                                                                                                                                                                                                                                                                                                                                                                                                                                                                                                                                                                                                                                                                                                                                                                                                                                                                                                                                                                                                                                                                                                                                                                                                                                                                                                                                                                                                                                                                                                                                                                                                                                                                                                                                                                                                                                                                                                                                                                                                                                                                              | 30.3  | 530                                                                                      | 14 Oct 24 | <u>ANG</u> | 6     | 31.04                                                                                    | 30.60 | 30.60 | 5.59                                                                                       | 18.15 | 6.25 | Southern Sun    | 3                                         | \$7.50   | 2nd-3rd | 2 4      | 0     | 0 | 2 2  | 2 2  | 2   |
| 5th | 4                                                                                                                                                                                                                                                                                                                                                                                                                                                                                                                                                                                                                                                                                                                                                                                                                                                                                                                                                                                                                                                                                                                                                                                                                                                                                                                                                                                                                                                                                                                                                                                                                                                                                                                                                                                                                                                                                                                                                                                                                                                                                                                              | 30.8  | 531                                                                                      | 27 Oct 24 | GAW        | 5     | 31.33                                                                                    | 30.79 | 30.76 | 3.48                                                                                       | 16.38 | 7.75 | Pudding Monelli | 5                                         | \$34.00  | Starts  | 4 8      | 1     | 5 | 3 2  | 2 5  | 4   |
| 6th | 4                                                                                                                                                                                                                                                                                                                                                                                                                                                                                                                                                                                                                                                                                                                                                                                                                                                                                                                                                                                                                                                                                                                                                                                                                                                                                                                                                                                                                                                                                                                                                                                                                                                                                                                                                                                                                                                                                                                                                                                                                                                                                                                              | 30.9  | 455                                                                                      | 03 Nov 24 | MBR        | 6     | 26.41                                                                                    | 25.93 | 25.93 | 8.34                                                                                       | -     | 6.75 | Zinfandel Pardy | 6                                         | \$12.00  | Winnii  | ng Dista | inces | ; |      |      |     |
|     |                                                                                                                                                                                                                                                                                                                                                                                                                                                                                                                                                                                                                                                                                                                                                                                                                                                                                                                                                                                                                                                                                                                                                                                                                                                                                                                                                                                                                                                                                                                                                                                                                                                                                                                                                                                                                                                                                                                                                                                                                                                                                                                                |       |                                                                                          |           |            |       |                                                                                          |       |       |                                                                                            |       |      |                 |                                           |          | <400    | 400+     | 500   | + | 600+ | 7    | 00+ |
|     |                                                                                                                                                                                                                                                                                                                                                                                                                                                                                                                                                                                                                                                                                                                                                                                                                                                                                                                                                                                                                                                                                                                                                                                                                                                                                                                                                                                                                                                                                                                                                                                                                                                                                                                                                                                                                                                                                                                                                                                                                                                                                                                                |       |                                                                                          |           |            |       |                                                                                          |       |       |                                                                                            |       |      |                 |                                           |          | 1       | 1        | 1     |   | 0    |      | 0   |