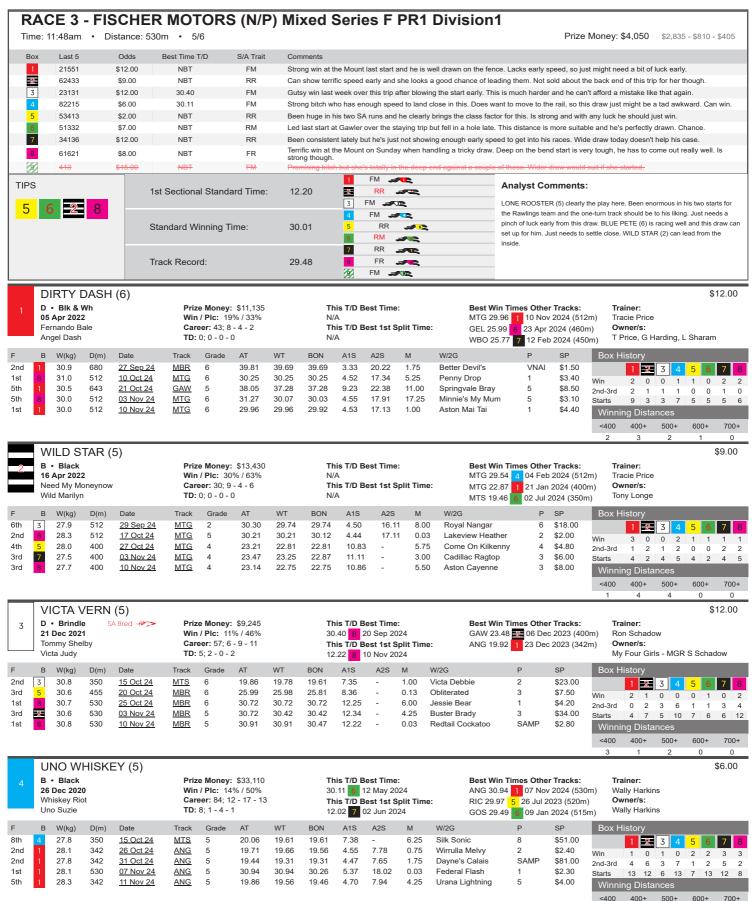

onlight Annie | 1 | \$1.90  |

| Box History       |           |     |   |   |     |    |      |   |  |  |  |  |
|-------------------|-----------|-----|---|---|-----|----|------|---|--|--|--|--|
|                   | 1         | 2   | 3 | 4 | 5   | 6  | 7    | 8 |  |  |  |  |
| Win               | 1         | 2   | 2 | 0 | 0   | 1  | 1    | 0 |  |  |  |  |
| 2nd-3rd           | 3         | 3 2 |   | 3 | 1   | 1  | 3    | 1 |  |  |  |  |
| Starts            | 7 7       |     | 5 | 8 | 6   | 3  | 8    | 6 |  |  |  |  |
| Winning Distances |           |     |   |   |     |    |      |   |  |  |  |  |
| <400              | <400 400+ |     |   |   | 60  | 0+ | 700+ |   |  |  |  |  |
| 0                 | (         | )   | ( | ) | - 2 | 2  | 5    |   |  |  |  |  |



<400

400+

500+

600+









ng Distances

500+

600+

700+

400+

<400







3 31.1

10 Nov 24

25.72

25.69

25.61

8.06

0.50

Victa Chrissy

\$14.00

<400

400+

500+

600+











<400

400+

500+

600+

0

700+

0



31.6

395

03 Nov 24

6

22.77

22 77

22 43

5.05

4 25

Weblec Hustler

MBR



Starts

<400

400+

\$11.00

0

500+

0

700+









<400

400+

500+

600+





400+

500+

600+

700+

<400







6th

29.7

29.4

400

08 Nov 24

12 Nov 24

6

GAW

ANG

23.36

19.59

23.03

19.59

22.40

19.59

9.04

4.56

4.75

6.50

Tungkillo

Bridge The Gap

6 \$12.00

\$2.40

Starts

<400

Λ

500+

600+

700+







400+





400+

<400

500+

600+



5th

2

31.5

31.9

680

300

27 Sep 24

MBR 6

41.22

17.13

39.69

16.85

39.69

3.41

4.59

20.95

21.75

4.00

Better Devil's

VNA

\$13.00

\$21.00