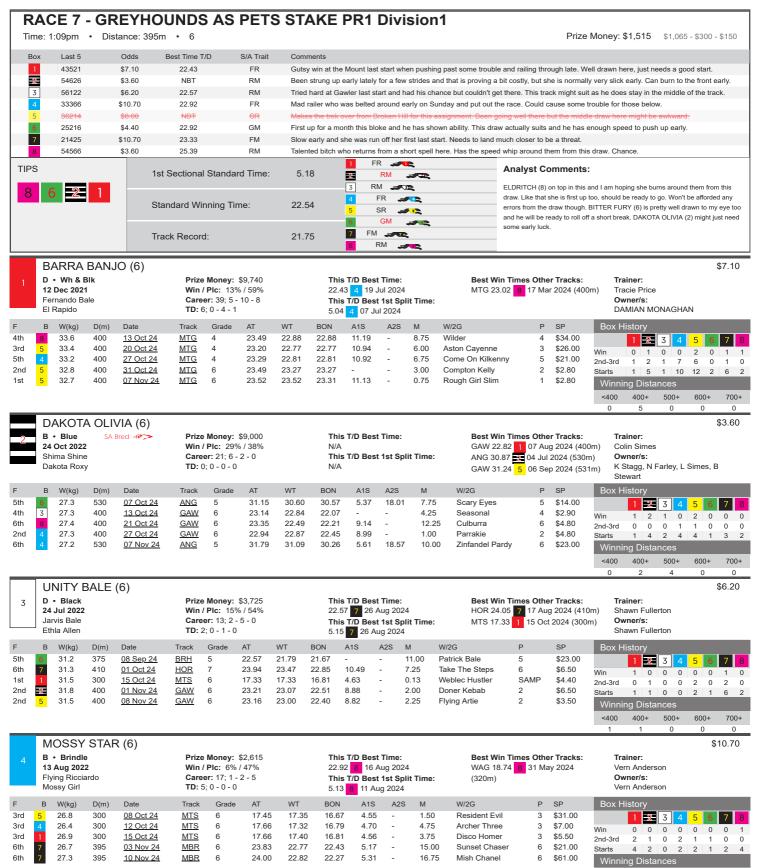

Trainer: Michael Stewart Owner/s: MICHAEL STEWART

| SP      | Rox H             | ısto | ry |    |    |    |    |    |    |  |  |  |
|---------|-------------------|------|----|----|----|----|----|----|----|--|--|--|
| \$5.50  |                   | 1    | 2  | 3  | 4  | 5  | 6  | 7  | 8  |  |  |  |
| \$6.00  | Win               | 3    | 6  | 2  | 1  | 3  | 6  | 0  | 1  |  |  |  |
| \$5.50  | 2nd-3rd           | 7    | 9  | 1  | 7  | 7  | 2  | 5  | 4  |  |  |  |
| \$61.00 | Starts            | 16   | 22 | 6  | 19 | 12 | 13 | 12 | 11 |  |  |  |
| \$12.00 | Winning Distances |      |    |    |    |    |    |    |    |  |  |  |
|         | <400              | 40   | 0+ | 50 | +0 | 60 | 0+ | 70 | 0+ |  |  |  |
|         | 10                |      | 3  | 4  |    | 0  |    | 0  |    |  |  |  |