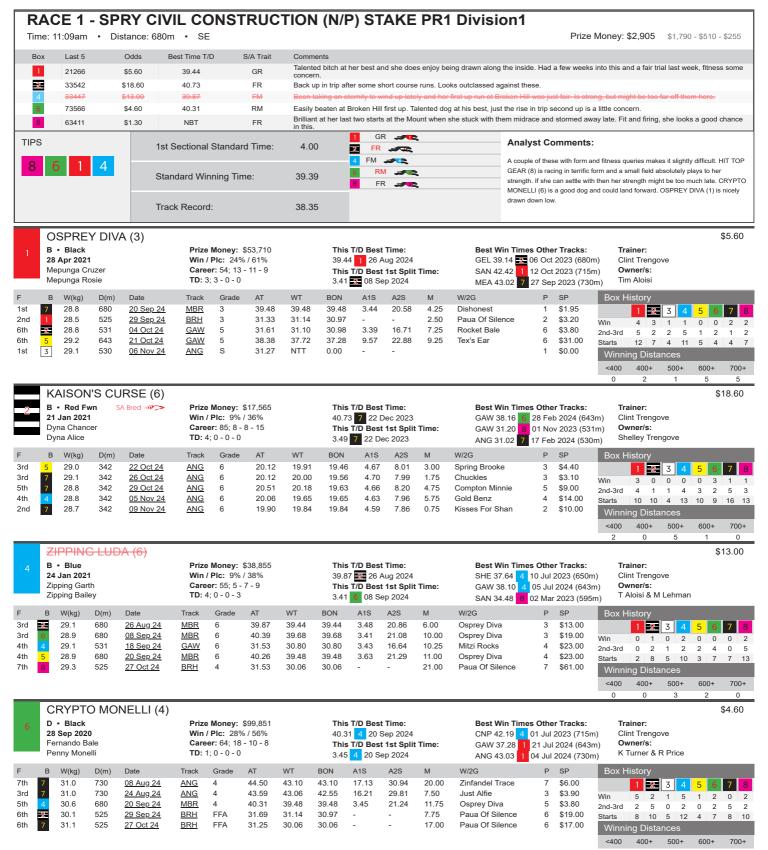

HIT TOP GEAR (6)

B • Black 12 May 2021 Shima Shine Saldana

Prize Money: \$38,730 Win / Plc: 14% / 44% Career: 50; 7 - 7 - 8 TD: 0; 0 - 0 - 0

This T/D Best Time:

N/A This T/D Best 1st Split Time:

Best Win Times Other Tracks:

SAN 42.20 3 02 Nov 2023 (715m) GAW 38.21 7 30 Aug 2024 (643m) WWP 42.28 3 27 Sep 2023 (720m)

Tracie Price Owner/s: Declan Williams

| F   | В | W(kg) | D(m) | Date      | Track | Grade | AT    | WT    | BON   | A1S   | A2S   | М    | W/2G            | Р | SP      |
|-----|---|-------|------|-----------|-------|-------|-------|-------|-------|-------|-------|------|-----------------|---|---------|
| 6th | 1 | 27.5  | 595  | 11 Oct 24 | ANG   | 6     | 34.86 | 34.20 | 34.20 | 8.96  | 22.10 | 9.25 | Woodside Johnny | 6 | \$41.00 |
| 3rd | 1 | 27.5  | 643  | 21 O