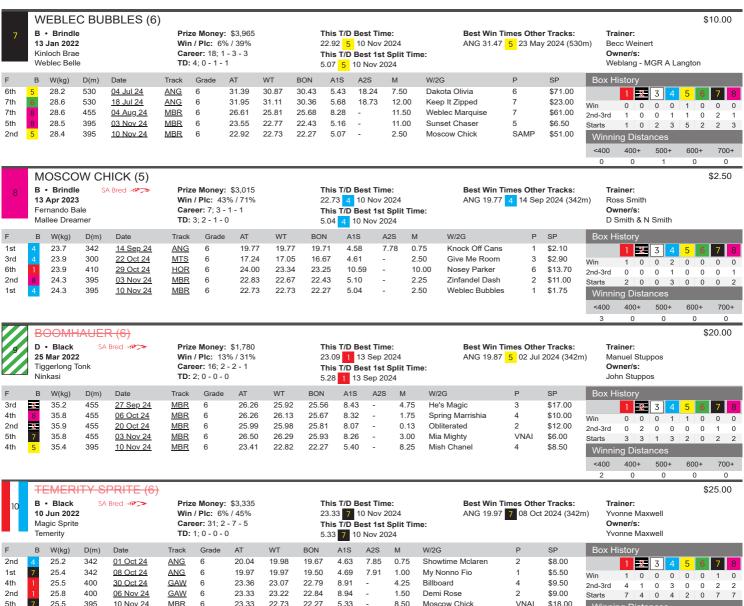

0

400+

<400

W(kg)

32.8

32.8

33.0

33.1

33.1

6th

3rd

1st 4th D • Fawn SA Bred 10 Jun 2020 Panhandle Slim Mahjong World

D(m)

400

342

342

400

Date

14 Aug 24

29 Oct 24

04 Nov 24

08 Nov 24

12 Nov 24

Track

GAW 5

ANG ANG

GAW

MTS

Prize Money: \$42,155 Win / Plc: 20% / 58% Career: 111; 22 - 20 - 22 **TD**: 4; 1 - 0 - 2

Grade

5

AT

23.98

19 94

19.82

22.96

19.96

BON

22.56

19 63

19.55

22.40

A1S

8.91

4 75

4.65

8.89

7.26

WT

22.58

19 64

19.82

22.40

This T/D Best Time: 22.45 5 19 Jan 2024 This T/D Best 1st Split Time: 5.08 4 09 Jun 2024

A2S

8 41

7.88

M

20.00

4 25

1.75

8.00

W/2G

Stealth

Captain Rita

Victa Tara

Way Too Soft

Dragging Boots

Best Win Times Other Tracks: GAW 22.77 5 12 Jul 2024 (400m) WRG 23.16 1 20 Sep 2022

(400m) DAR 22.00 2003 (383m) SP

VINJ(60)

3

Trainer: Michael Stewart Owner/s: MICHAEL STEWART

| SP      | Rox H             | ısto | ry |    |    |    |    |    |    |  |  |  |
|---------|-------------------|------|----|----|----|----|----|----|----|--|--|--|
| \$5.50  |                   | 1    | 2  | 3  | 4  | 5  | 6  | 7  | 8  |  |  |  |
| \$6.00  | Win               | 3    | 6  | 2  | 1  | 3  | 6  | 0  | 1  |  |  |  |
| \$5.50  | 2nd-3rd           | 7    | 9  | 1  | 7  | 7  | 2  | 5  | 4  |  |  |  |
| \$61.00 | Starts            | 16   | 22 | 6  | 19 | 12 | 13 | 12 | 11 |  |  |  |
| \$12.00 | Winning Distances |      |    |    |    |    |    |    |    |  |  |  |
|         | <400              | 40   | 0+ | 50 | +0 | 60 | 0+ | 70 | 0+ |  |  |  |
|         | 10                |      | 3  | 4  |    | 0  |    | 0  |    |  |  |  |