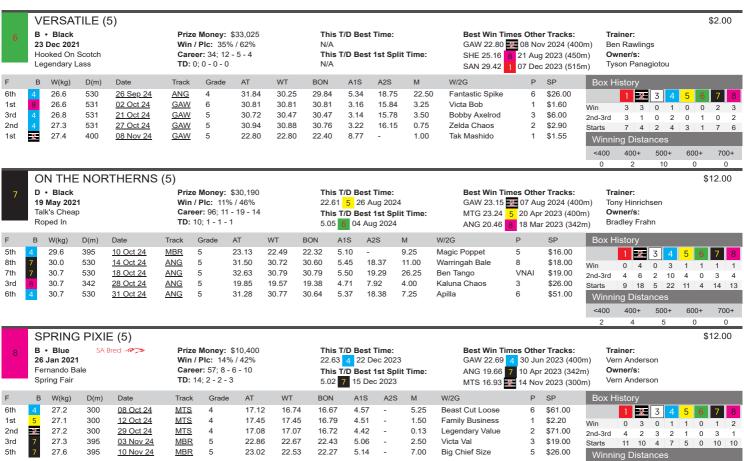

0

600+

0

8

700+

0

|     | K                                                                                                                                                                                                                                                                                                                                                                                                                                                                                                                                                                                                                                                                                                                                                                                                                                                                                                                                                                                                                                                                                                                                                                                                                                                                                                                                                                                                                                                                                                                                                                                                                                                                                                                                                                                                                                                                                                                                                                                                                                                                                                                              | ING T | OBY (                                                                                    | (6)       |            |       |                                                                                          |       |       |                                                                                            |       |      |                 |                                           |          |         |          |       |   |      | \$9. | 90  |
|-----|--------------------------------------------------------------------------------------------------------------------------------------------------------------------------------------------------------------------------------------------------------------------------------------------------------------------------------------------------------------------------------------------------------------------------------------------------------------------------------------------------------------------------------------------------------------------------------------------------------------------------------------------------------------------------------------------------------------------------------------------------------------------------------------------------------------------------------------------------------------------------------------------------------------------------------------------------------------------------------------------------------------------------------------------------------------------------------------------------------------------------------------------------------------------------------------------------------------------------------------------------------------------------------------------------------------------------------------------------------------------------------------------------------------------------------------------------------------------------------------------------------------------------------------------------------------------------------------------------------------------------------------------------------------------------------------------------------------------------------------------------------------------------------------------------------------------------------------------------------------------------------------------------------------------------------------------------------------------------------------------------------------------------------------------------------------------------------------------------------------------------------|-------|------------------------------------------------------------------------------------------|-----------|------------|-------|------------------------------------------------------------------------------------------|-------|-------|--------------------------------------------------------------------------------------------|-------|------|-----------------|-------------------------------------------|----------|---------|----------|-------|---|------|------|-----|
| 8   | D • Black SA Bred • SA Bre |       | Prize Money: \$6,090<br>Win / Plc: 9% / 53%<br>Career: 32; 3 - 7 - 7<br>TD: 7; 0 - 2 - 2 |           |            |       | This T/D Best Time: 25.86 8 01 Sep 2024 This T/D Best 1st Split Time: 8.25 7 13 Sep 2024 |       |       | Best Win Times Other Tracks: GAW 23.30 4 15 May 2024 (400m) GAW 31.47 4 16 Jun 2024 (531m) |       |      | Yvo<br>Ow       | Trainer: Yvonne King Owner/s: Yvonne King |          |         |          |       |   |      |      |     |
| F   | В                                                                                                                                                                                                                                                                                                                                                                                                                                                                                                                                                                                                                                                                                                                                                                                                                                                                                                                                                                                                                                                                                                                                                                                                                                                                                                                                                                                                                                                                                                                                                                                                                                                                                                                                                                                                                                                                                                                                                                                                                                                                                                                              | W(kg) | D(m)                                                                                     | Date      | Track      | Grade | AT                                                                                       | WT    | BON   | A1S                                                                                        | A2S   | M    | W/2G            | Р                                         | SP       | Box H   | istory   |       |   |      |      |     |
| 4th | 2                                                                                                                                                                                                                                                                                                                                                                                                                                                                                                                                                                                                                                                                                                                                                                                                                                                                                                                                                                                                                                                                                                                                                                                                                                                                                                                                                                                                                                                                                                                                                                                                                                                                                                                                                                                                                                                                                                                                                                                                                                                                                                                              | 30.1  | 530                                                                                      | 07 Oct 24 | ANG        | 6     | 30.94                                                                                    | 30.57 | 30.57 | 5.47                                                                                       | 18.07 | 5.25 | Dakota Rylen    | 4                                         | \$101.00 |         | 1 -2     | 3     | 4 | 5 6  | 5 7  | 8   |
| 3rd | 2                                                                                                                                                                                                                                                                                                                                                                                                                                                                                                                                                                                                                                                                                                                                                                                                                                                                                                                                                                                                                                                                                                                                                                                                                                                                                                                                                                                                                                                                                                                                                                                                                                                                                                                                                                                                                                                                                                                                                                                                                                                                                                                              | 30.3  | 530                                                                                      | 11 Oct 24 | <b>ANG</b> | 6     | 31.05                                                                                    | 30.45 | 30.08 | 5.53                                                                                       | 18.14 | 8.50 | Mallee Beauty   | 3                                         | \$17.00  | Win     | 0 0      | 0     |   | 0 (  | ) 1  | 0   |
| 3rd | 6                                                                                                                                                                                                                                                                                                                                                                                                                                                                                                                                                                                                                                                                                                                                                                                                                                                                                                                                                                                                                                                                                                                                                                                                                                                                                                                                                                                                                                                                                                                                                                                                                                                                                                                                                                                                                                                                                                                                                                                                                                                                                                                              | 30.3  | 530                                                                                      | 14 Oct 24 | <u>ANG</u> | 6     | 31.04                                                                                    | 30.60 | 30.60 | 5.59                                                                                       | 18.15 | 6.25 | Southern Sun    | 3                                         | \$7.50   | 2nd-3rd | 2 4      | 0     | 0 | 2 2  | 2 2  | 2   |
| 5th | 4                                                                                                                                                                                                                                                                                                                                                                                                                                                                                                                                                                                                                                                                                                                                                                                                                                                                                                                                                                                                                                                                                                                                                                                                                                                                                                                                                                                                                                                                                                                                                                                                                                                                                                                                                                                                                                                                                                                                                                                                                                                                                                                              | 30.8  | 531                                                                                      | 27 Oct 24 | GAW        | 5     | 31.33                                                                                    | 30.79 | 30.76 | 3.48                                                                                       | 16.38 | 7.75 | Pudding Monelli | 5                                         | \$34.00  | Starts  | 4 8      | 1     | 5 | 3 2  | 2 5  | 4   |
| 6th | 4                                                                                                                                                                                                                                                                                                                                                                                                                                                                                                                                                                                                                                                                                                                                                                                                                                                                                                                                                                                                                                                                                                                                                                                                                                                                                                                                                                                                                                                                                                                                                                                                                                                                                                                                                                                                                                                                                                                                                                                                                                                                                                                              | 30.9  | 455                                                                                      | 03 Nov 24 | MBR        | 6     | 26.41                                                                                    | 25.93 | 25.93 | 8.34                                                                                       | -     | 6.75 | Zinfandel Pardy | 6                                         | \$12.00  | Winnii  | ng Dista | inces | ; |      |      |     |
|     |                                                                                                                                                                                                                                                                                                                                                                                                                                                                                                                                                                                                                                                                                                                                                                                                                                                                                                                                                                                                                                                                                                                                                                                                                                                                                                                                                                                                                                                                                                                                                                                                                                                                                                                                                                                                                                                                                                                                                                                                                                                                                                                                |       |                                                                                          |           |            |       |                                                                                          |       |       |                                                                                            |       |      |                 |                                           |          | <400    | 400+     | 500   | + | 600+ | 7    | 00+ |
|     |                                                                                                                                                                                                                                                                                                                                                                                                                                                                                                                                                                                                                                                                                                                                                                                                                                                                                                                                                                                                                                                                                                                                                                                                                                                                                                                                                                                                                                                                                                                                                                                                                                                                                                                                                                                                                                                                                                                                                                                                                                                                                                                                |       |                                                                                          |           |            |       |                                                                                          |       |       |                                                                                            |       |      |                 |                                           |          | 1       | 1        | 1     |   | 0    |      | 0   |