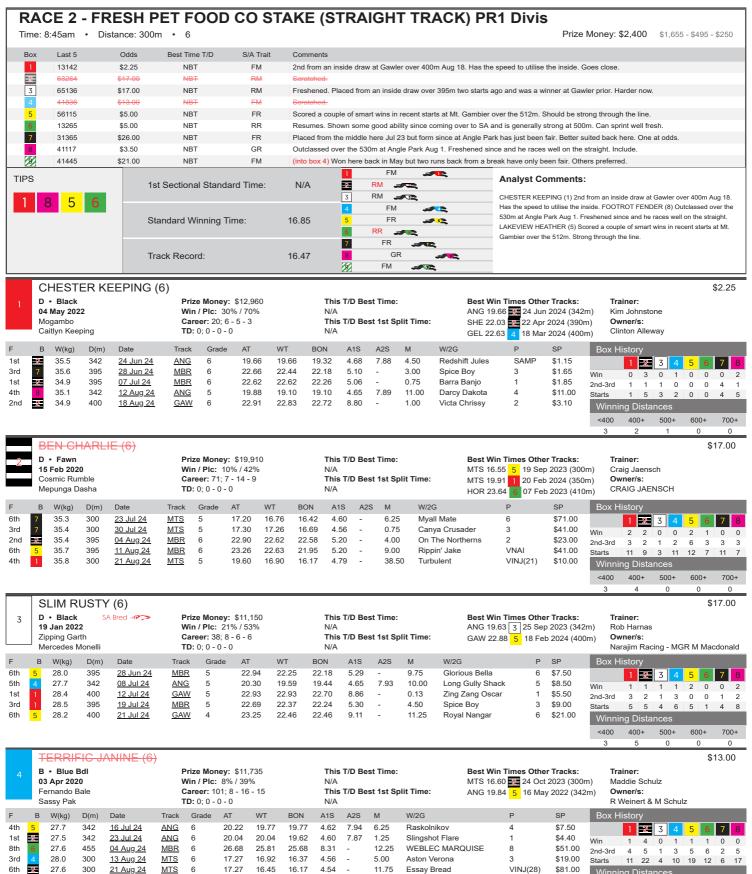

0

600+

0

| Flying Ricciardo<br>Invictus Nina |     |       |      |           | This T/D Best 1st Split Time:<br>N/A |       |       |       |       | GAW 23.36 2 02 May 2024 (400m) |      |       | Owner/s:<br>B Rawlings & D Jiggins |   |         |         |          |      |      |     |      |  |  |
|-----------------------------------|-----|-------|------|-----------|--------------------------------------|-------|-------|-------|-------|--------------------------------|------|-------|------------------------------------|---|---------|---------|----------|------|------|-----|------|--|--|
| F                                 | В   | W(kg) | D(m) | Date      | Track                                | Grade | AT    | WT    | BON   | A1S                            | A2S  | М     | W/2G                               | Р | SP      | Вох Н   | istory   |      |      |     |      |  |  |
| 1st                               | 2   | 27.7  | 400  | 02 May 24 | GAW                                  | S     | 23.36 | NTT   | 0.00  | -                              | -    |       |                                    | 1 | \$0.00  |         | 1 -2     | 3 4  | 5    | 6 7 | 8    |  |  |
| 1st                               | 3   | 27.2  | 300  | 14 May 24 | MTS                                  | 6     | 16.88 | 16.88 | 16.80 | 4.56                           | -    | 2.25  | Darling Sherry                     | 1 | \$1.65  | Win     | 0 0      | 1 0  |      | 0 0 |      |  |  |
| 4th                               | 1   | 25.9  | 350  | 18 Jun 24 | MTS                                  | 6     | 19.94 | 19.42 | 19.29 | 7.30                           | -    | 7.50  | Jabuk                              | 4 | \$4.40  | 2nd-3rd | 0 0      | 0 0  | 0    | 0 0 | 0    |  |  |
| 4th                               | 7   | 26.4  | 342  | 13 Aug 24 | <u>ANG</u>                           | 6     | 20.49 | 19.72 | 19.55 | 4.77                           | 7.99 | 11.00 | Slipper's Daisy                    | 4 | \$2.70  | Starts  | 1 3      | 1 0  | 0    | 0 1 | 1    |  |  |
| 5th                               | -2- | 26.1  | 400  | 20 Aug 24 | GAW                                  | 6     | 23.30 | 22.98 | 22.77 | 8.97                           | -    | 4.50  | Allinga Alan                       | 5 | \$12.00 | Winnii  | ng Dista | nces |      |     |      |  |  |
|                                   |     |       |      |           |                                      |       |       |       |       |                                |      |       |                                    |   |         | <400    | 400+     | 500+ | 600- | + 7 | 700+ |  |  |
|                                   |     |       |      |           |                                      |       |       |       |       |                                |      |       |                                    |   |         | 1       | 1        | 0    | 0    |     | 0    |  |  |