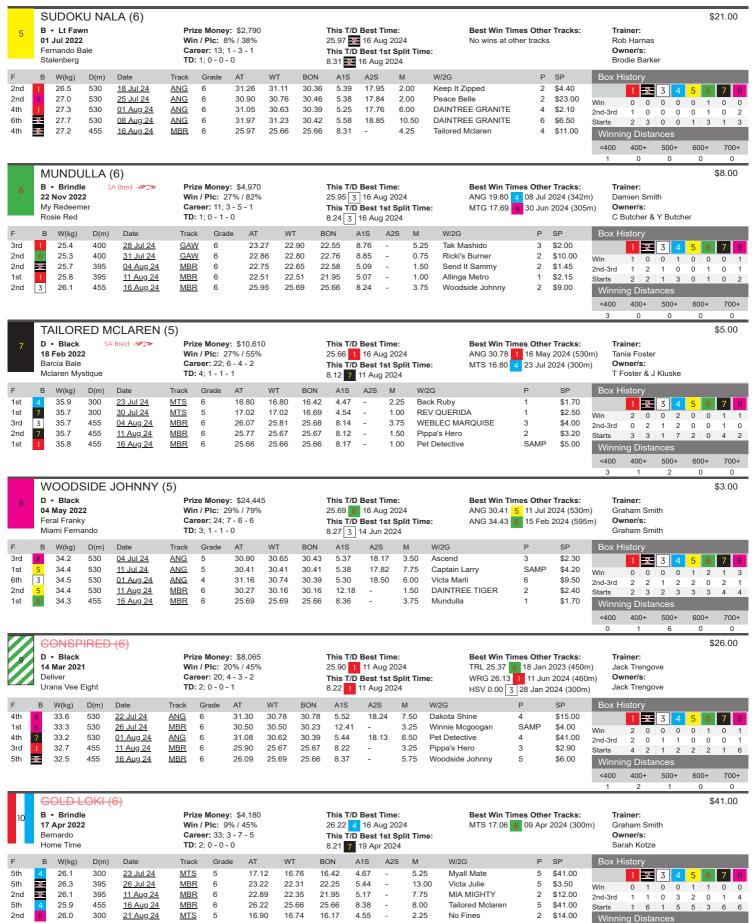

600+

<400

400+

600+

4th

34.7

300

13 Aug 24

MTS

5

16.72

16.37

16.37

4.58

5.00

Lektra Remi

4 \$8.00

Win

ng Dista