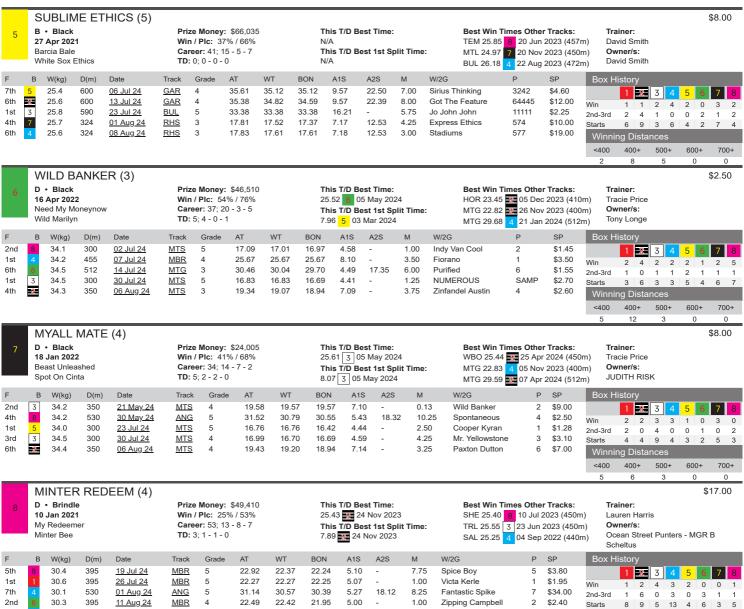

4th

2nd

30.7

31.0

300

300

30 Jul 24

06 Aug 24

MTS 5

MTS

17.03

16 67

16.83

16.59

16.69

16 45

4.47

4 42

2.75

1.00

Wild Banker

Zinfandel Evie

2nd-3rd

Starts

\$5.00

\$4.40

0 2

ng Dista

0 3 0

400+

500+

600+