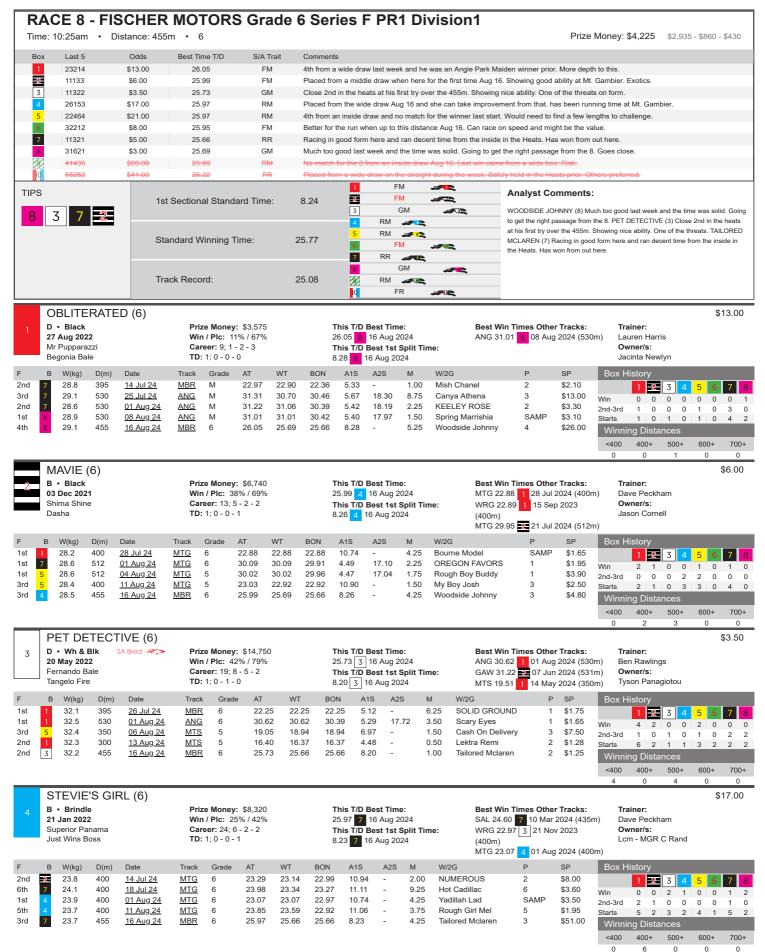

600+

30.4

395

16 Aug 24

MBR

22.70

22.23

22.23

5.12

6.50

Woodside Star

5

\$3.20

<400

400+

500+