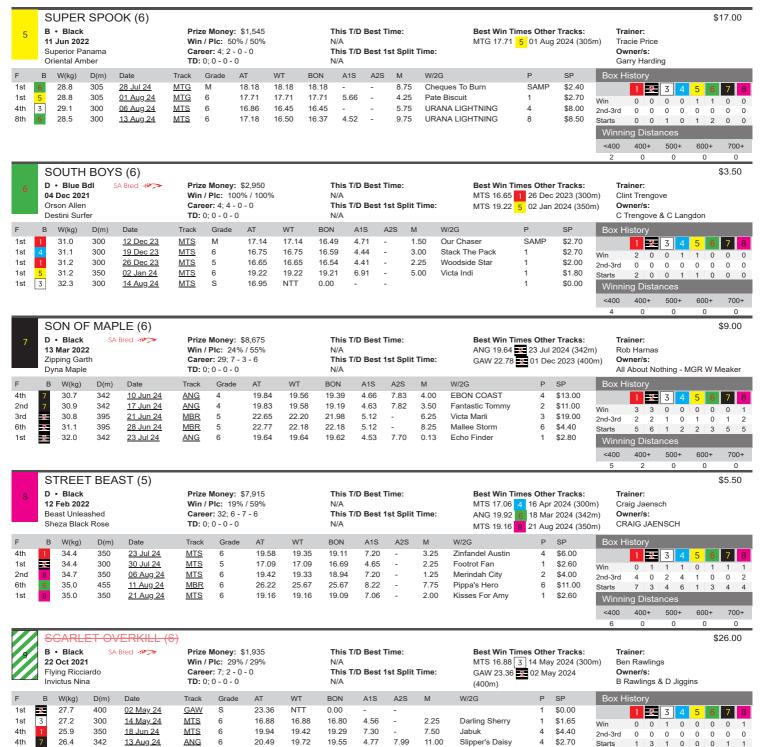

0

600+

0

| Flying Ricciardo<br>Invictus Nina |     |       |      |           | This T/D Best 1st Split Time:<br>N/A |       |       |       |       | GAW 23.36 2 02 May 2024 (400m) |      |       | Owner/s:<br>B Rawlings & D Jiggins |   |         |         |          |      |      |     |      |  |  |
|-----------------------------------|-----|-------|------|-----------|--------------------------------------|-------|-------|-------|-------|--------------------------------|------|-------|------------------------------------|---|---------|---------|----------|------|------|-----|------|--|--|
| F                                 | В   | W(kg) | D(m) | Date      | Track                                | Grade | AT    | WT    | BON   | A1S                            | A2S  | М     | W/2G                               | Р | SP      | Вох Н   | istory   |      |      |     |      |  |  |
| 1st                               | 2   | 27.7  | 400  | 02 May 24 | GAW                                  | S     | 23.36 | NTT   | 0.00  | -                              | -    |       |                                    | 1 | \$0.00  |         | 1 -2     | 3 4  | 5    | 6 7 | 8    |  |  |
| 1st                               | 3   | 27.2  | 300  | 14 May 24 | MTS                                  | 6     | 16.88 | 16.88 | 16.80 | 4.56                           | -    | 2.25  | Darling Sherry                     | 1 | \$1.65  | Win     | 0 0      | 1 0  |      | 0 0 |      |  |  |
| 4th                               | 1   | 25.9  | 350  | 18 Jun 24 | MTS                                  | 6     | 19.94 | 19.42 | 19.29 | 7.30                           | -    | 7.50  | Jabuk                              | 4 | \$4.40  | 2nd-3rd | 0 0      | 0 0  | 0    | 0 0 | 0    |  |  |
| 4th                               | 7   | 26.4  | 342  | 13 Aug 24 | <u>ANG</u>                           | 6     | 20.49 | 19.72 | 19.55 | 4.77                           | 7.99 | 11.00 | Slipper's Daisy                    | 4 | \$2.70  | Starts  | 1 3      | 1 0  | 0    | 0 1 | 1    |  |  |
| 5th                               | -2- | 26.1  | 400  | 20 Aug 24 | GAW                                  | 6     | 23.30 | 22.98 | 22.77 | 8.97                           | -    | 4.50  | Allinga Alan                       | 5 | \$12.00 | Winnii  | ng Dista | nces |      |     |      |  |  |
|                                   |     |       |      |           |                                      |       |       |       |       |                                |      |       |                                    |   |         | <400    | 400+     | 500+ | 600- | + 7 | 700+ |  |  |
|                                   |     |       |      |           |                                      |       |       |       |       |                                |      |       |                                    |   |         | 1       | 1        | 0    | 0    |     | 0    |  |  |