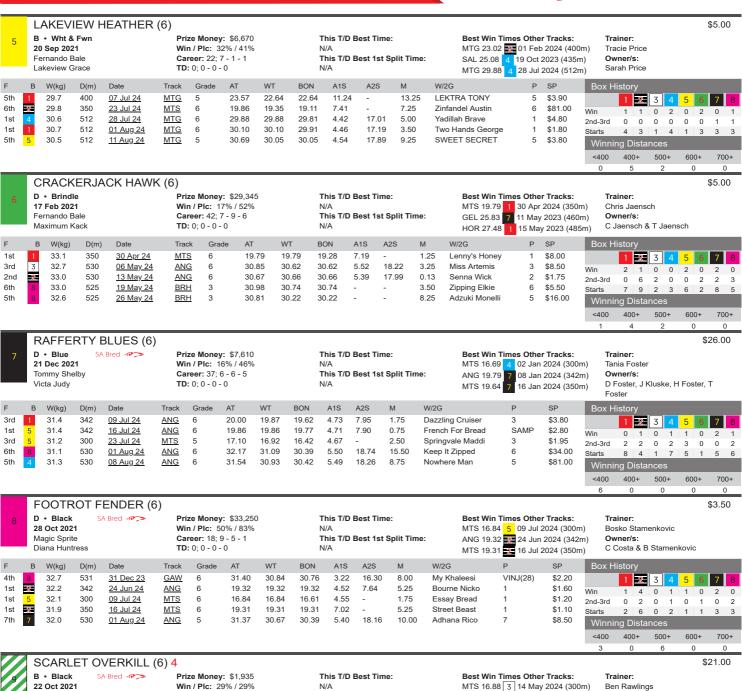

0

600+

0

| Flying Ricciardo<br>Invictus Nina |     |       |      |           | This T/D Best 1st Split Time:<br>N/A |       |       |       |       | GAW 23.36 2 02 May 2024 (400m) |      |       | Owner/s:<br>B Rawlings & D Jiggins |   |         |         |          |      |      |     |      |  |  |
|-----------------------------------|-----|-------|------|-----------|--------------------------------------|-------|-------|-------|-------|--------------------------------|------|-------|------------------------------------|---|---------|---------|----------|------|------|-----|------|--|--|
| F                                 | В   | W(kg) | D(m) | Date      | Track                                | Grade | AT    | WT    | BON   | A1S                            | A2S  | М     | W/2G                               | Р | SP      | Вох Н   | istory   |      |      |     |      |  |  |
| 1st                               | 2   | 27.7  | 400  | 02 May 24 | GAW                                  | S     | 23.36 | NTT   | 0.00  | -                              | -    |       |                                    | 1 | \$0.00  |         | 1 -2     | 3 4  | 5    | 6 7 | 8    |  |  |
| 1st                               | 3   | 27.2  | 300  | 14 May 24 | MTS                                  | 6     | 16.88 | 16.88 | 16.80 | 4.56                           | -    | 2.25  | Darling Sherry                     | 1 | \$1.65  | Win     | 0 0      | 1 0  |      | 0 0 |      |  |  |
| 4th                               | 1   | 25.9  | 350  | 18 Jun 24 | MTS                                  | 6     | 19.94 | 19.42 | 19.29 | 7.30                           | -    | 7.50  | Jabuk                              | 4 | \$4.40  | 2nd-3rd | 0 0      | 0 0  | 0    | 0 0 | 0    |  |  |
| 4th                               | 7   | 26.4  | 342  | 13 Aug 24 | <u>ANG</u>                           | 6     | 20.49 | 19.72 | 19.55 | 4.77                           | 7.99 | 11.00 | Slipper's Daisy                    | 4 | \$2.70  | Starts  | 1 3      | 1 0  | 0    | 0 1 | 1    |  |  |
| 5th                               | -2- | 26.1  | 400  | 20 Aug 24 | GAW                                  | 6     | 23.30 | 22.98 | 22.77 | 8.97                           | -    | 4.50  | Allinga Alan                       | 5 | \$12.00 | Winnii  | ng Dista | nces |      |     |      |  |  |
|                                   |     |       |      |           |                                      |       |       |       |       |                                |      |       |                                    |   |         | <400    | 400+     | 500+ | 600- | + 7 | 700+ |  |  |
|                                   |     |       |      |           |                                      |       |       |       |       |                                |      |       |                                    |   |         | 1       | 1        | 0    | 0    |     | 0    |  |  |