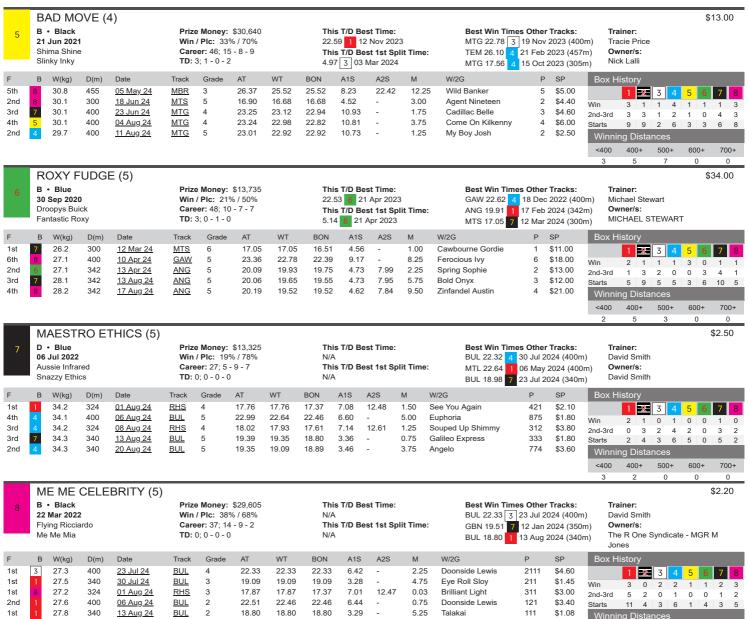

4th

2nd

30.7

31.0

300

300

30 Jul 24

06 Aug 24

MTS 5

MTS

17.03

16 67

16.83

16.59

16.69

16 45

4.47

4 42

2.75

1.00

Wild Banker

Zinfandel Evie

2nd-3rd

Starts

\$5.00

\$4.40

0 2

ng Dista

0 3 0

400+

500+

600+