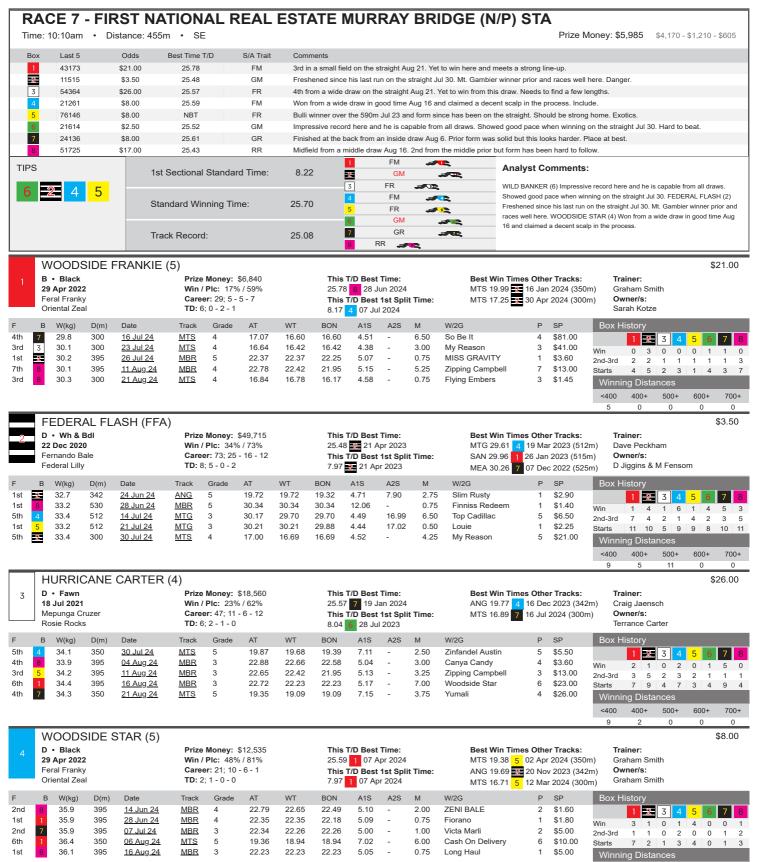

0

600+

0

| Flying Ricciardo<br>Invictus Nina |     |       |      |           | This T/D Best 1st Split Time:<br>N/A |       |       |       |       | GAW 23.36 2 02 May 2024 (400m) |      |       | Owner/s:<br>B Rawlings & D Jiggins |   |         |         |          |      |      |     |      |  |  |
|-----------------------------------|-----|-------|------|-----------|--------------------------------------|-------|-------|-------|-------|--------------------------------|------|-------|------------------------------------|---|---------|---------|----------|------|------|-----|------|--|--|
| F                                 | В   | W(kg) | D(m) | Date      | Track                                | Grade | AT    | WT    | BON   | A1S                            | A2S  | М     | W/2G                               | Р | SP      | Вох Н   | istory   |      |      |     |      |  |  |
| 1st                               | 2   | 27.7  | 400  | 02 May 24 | GAW                                  | S     | 23.36 | NTT   | 0.00  | -                              | -    |       |                                    | 1 | \$0.00  |         | 1 -2     | 3 4  | 5    | 6 7 | 8    |  |  |
| 1st                               | 3   | 27.2  | 300  | 14 May 24 | MTS                                  | 6     | 16.88 | 16.88 | 16.80 | 4.56                           | -    | 2.25  | Darling Sherry                     | 1 | \$1.65  | Win     | 0 0      | 1 0  |      | 0 0 |      |  |  |
| 4th                               | 1   | 25.9  | 350  | 18 Jun 24 | MTS                                  | 6     | 19.94 | 19.42 | 19.29 | 7.30                           | -    | 7.50  | Jabuk                              | 4 | \$4.40  | 2nd-3rd | 0 0      | 0 0  | 0    | 0 0 | 0    |  |  |
| 4th                               | 7   | 26.4  | 342  | 13 Aug 24 | <u>ANG</u>                           | 6     | 20.49 | 19.72 | 19.55 | 4.77                           | 7.99 | 11.00 | Slipper's Daisy                    | 4 | \$2.70  | Starts  | 1 3      | 1 0  | 0    | 0 1 | 1    |  |  |
| 5th                               | -2- | 26.1  | 400  | 20 Aug 24 | GAW                                  | 6     | 23.30 | 22.98 | 22.77 | 8.97                           | -    | 4.50  | Allinga Alan                       | 5 | \$12.00 | Winnii  | ng Dista | nces |      |     |      |  |  |
|                                   |     |       |      |           |                                      |       |       |       |       |                                |      |       |                                    |   |         | <400    | 400+     | 500+ | 600- | + 7 | 700+ |  |  |
|                                   |     |       |      |           |                                      |       |       |       |       |                                |      |       |                                    |   |         | 1       | 1        | 0    | 0    |     | 0    |  |  |