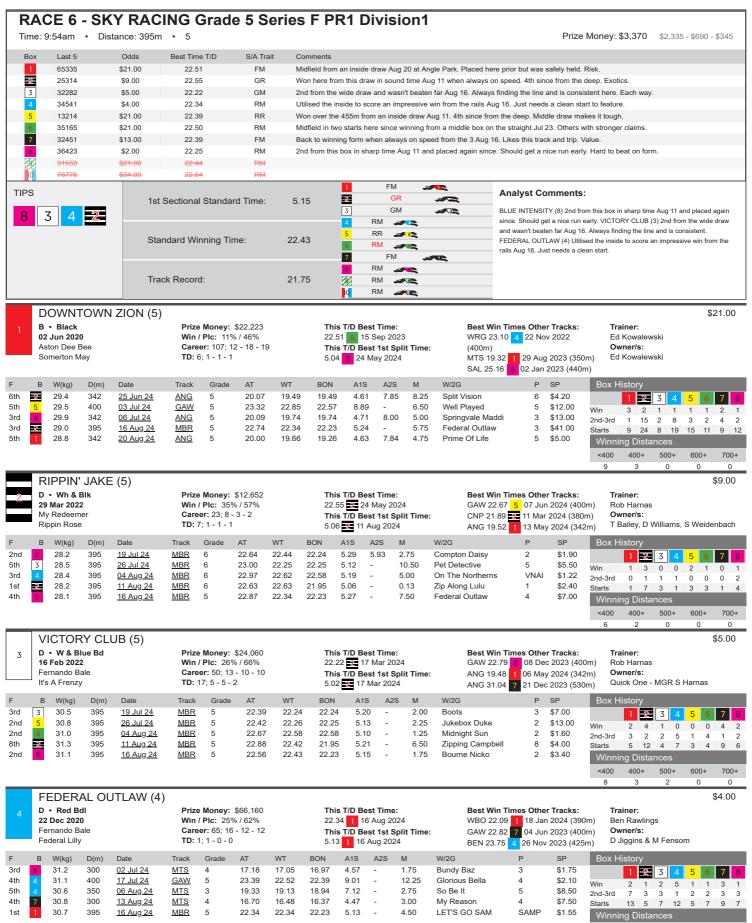

2nd

27.5

342

17 Aug 24

ANG

19.88

19.52

19.52

4.66

5.25

<400

400+

500+

600+

<400

400+