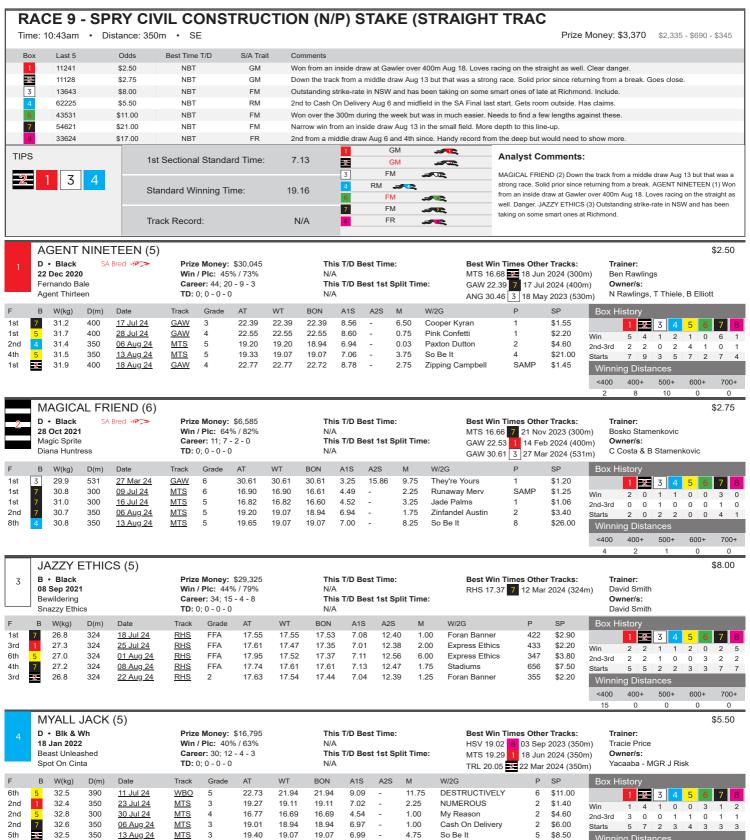

0

600+

0

| Flying Ricciardo<br>Invictus Nina |     |       |      |           | This T/D Best 1st Split Time:<br>N/A |       |       |       |       | GAW 23.36 2 02 May 2024 (400m) |      |       | Owner/s:<br>B Rawlings & D Jiggins |   |         |         |          |      |      |     |      |  |  |
|-----------------------------------|-----|-------|------|-----------|--------------------------------------|-------|-------|-------|-------|--------------------------------|------|-------|------------------------------------|---|---------|---------|----------|------|------|-----|------|--|--|
| F                                 | В   | W(kg) | D(m) | Date      | Track                                | Grade | AT    | WT    | BON   | A1S                            | A2S  | М     | W/2G                               | Р | SP      | Вох Н   | istory   |      |      |     |      |  |  |
| 1st                               | 2   | 27.7  | 400  | 02 May 24 | GAW                                  | S     | 23.36 | NTT   | 0.00  | -                              | -    |       |                                    | 1 | \$0.00  |         | 1 -2     | 3 4  | 5    | 6 7 | 8    |  |  |
| 1st                               | 3   | 27.2  | 300  | 14 May 24 | MTS                                  | 6     | 16.88 | 16.88 | 16.80 | 4.56                           | -    | 2.25  | Darling Sherry                     | 1 | \$1.65  | Win     | 0 0      | 1 0  |      | 0 0 |      |  |  |
| 4th                               | 1   | 25.9  | 350  | 18 Jun 24 | MTS                                  | 6     | 19.94 | 19.42 | 19.29 | 7.30                           | -    | 7.50  | Jabuk                              | 4 | \$4.40  | 2nd-3rd | 0 0      | 0 0  | 0    | 0 0 | 0    |  |  |
| 4th                               | 7   | 26.4  | 342  | 13 Aug 24 | <u>ANG</u>                           | 6     | 20.49 | 19.72 | 19.55 | 4.77                           | 7.99 | 11.00 | Slipper's Daisy                    | 4 | \$2.70  | Starts  | 1 3      | 1 0  | 0    | 0 1 | 1    |  |  |
| 5th                               | -2- | 26.1  | 400  | 20 Aug 24 | GAW                                  | 6     | 23.30 | 22.98 | 22.77 | 8.97                           | -    | 4.50  | Allinga Alan                       | 5 | \$12.00 | Winnii  | ng Dista | nces |      |     |      |  |  |
|                                   |     |       |      |           |                                      |       |       |       |       |                                |      |       |                                    |   |         | <400    | 400+     | 500+ | 600- | + 7 | 700+ |  |  |
|                                   |     |       |      |           |                                      |       |       |       |       |                                |      |       |                                    |   |         | 1       | 1        | 0    | 0    |     | 0    |  |  |