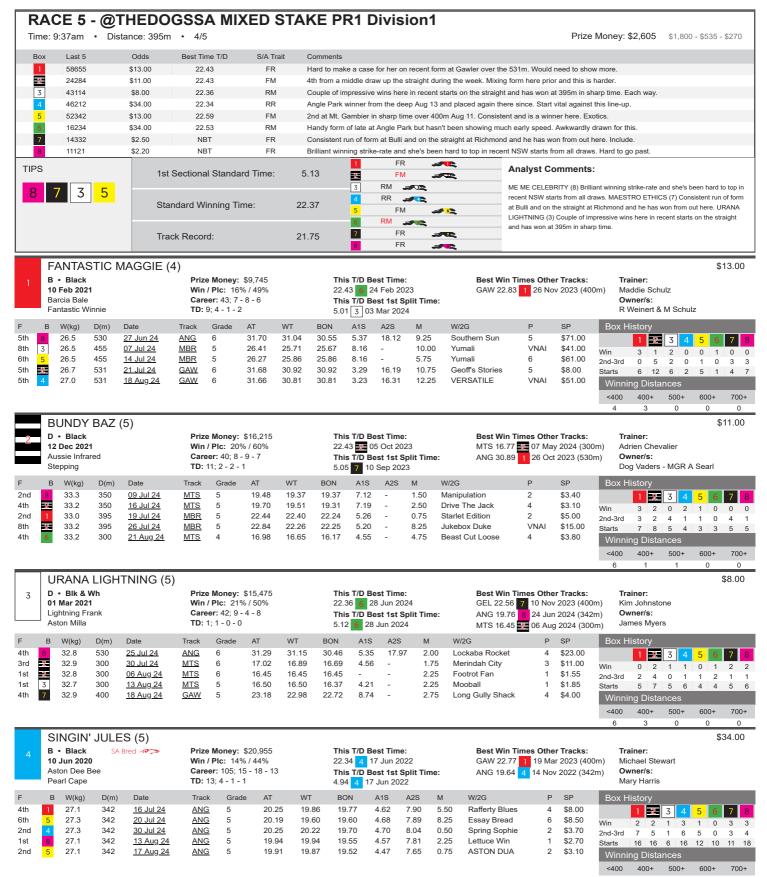

0

600+

0

| Flying Ricciardo<br>Invictus Nina |     |       |      |           | This T/D Best 1st Split Time:<br>N/A |       |       |       |       | GAW 23.36 2 02 May 2024 (400m) |      |       | Owner/s:<br>B Rawlings & D Jiggins |   |         |         |          |      |      |     |      |  |  |
|-----------------------------------|-----|-------|------|-----------|--------------------------------------|-------|-------|-------|-------|--------------------------------|------|-------|------------------------------------|---|---------|---------|----------|------|------|-----|------|--|--|
| F                                 | В   | W(kg) | D(m) | Date      | Track                                | Grade | AT    | WT    | BON   | A1S                            | A2S  | М     | W/2G                               | Р | SP      | Вох Н   | istory   |      |      |     |      |  |  |
| 1st                               | 2   | 27.7  | 400  | 02 May 24 | GAW                                  | S     | 23.36 | NTT   | 0.00  | -                              | -    |       |                                    | 1 | \$0.00  |         | 1 -2     | 3 4  | 5    | 6 7 | 8    |  |  |
| 1st                               | 3   | 27.2  | 300  | 14 May 24 | MTS                                  | 6     | 16.88 | 16.88 | 16.80 | 4.56                           | -    | 2.25  | Darling Sherry                     | 1 | \$1.65  | Win     | 0 0      | 1 0  |      | 0 0 |      |  |  |
| 4th                               | 1   | 25.9  | 350  | 18 Jun 24 | MTS                                  | 6     | 19.94 | 19.42 | 19.29 | 7.30                           | -    | 7.50  | Jabuk                              | 4 | \$4.40  | 2nd-3rd | 0 0      | 0 0  | 0    | 0 0 | 0    |  |  |
| 4th                               | 7   | 26.4  | 342  | 13 Aug 24 | <u>ANG</u>                           | 6     | 20.49 | 19.72 | 19.55 | 4.77                           | 7.99 | 11.00 | Slipper's Daisy                    | 4 | \$2.70  | Starts  | 1 3      | 1 0  | 0    | 0 1 | 1    |  |  |
| 5th                               | -2- | 26.1  | 400  | 20 Aug 24 | GAW                                  | 6     | 23.30 | 22.98 | 22.77 | 8.97                           | -    | 4.50  | Allinga Alan                       | 5 | \$12.00 | Winnii  | ng Dista | nces |      |     |      |  |  |
|                                   |     |       |      |           |                                      |       |       |       |       |                                |      |       |                                    |   |         | <400    | 400+     | 500+ | 600- | + 7 | 700+ |  |  |
|                                   |     |       |      |           |                                      |       |       |       |       |                                |      |       |                                    |   |         | 1       | 1        | 0    | 0    |     | 0    |  |  |