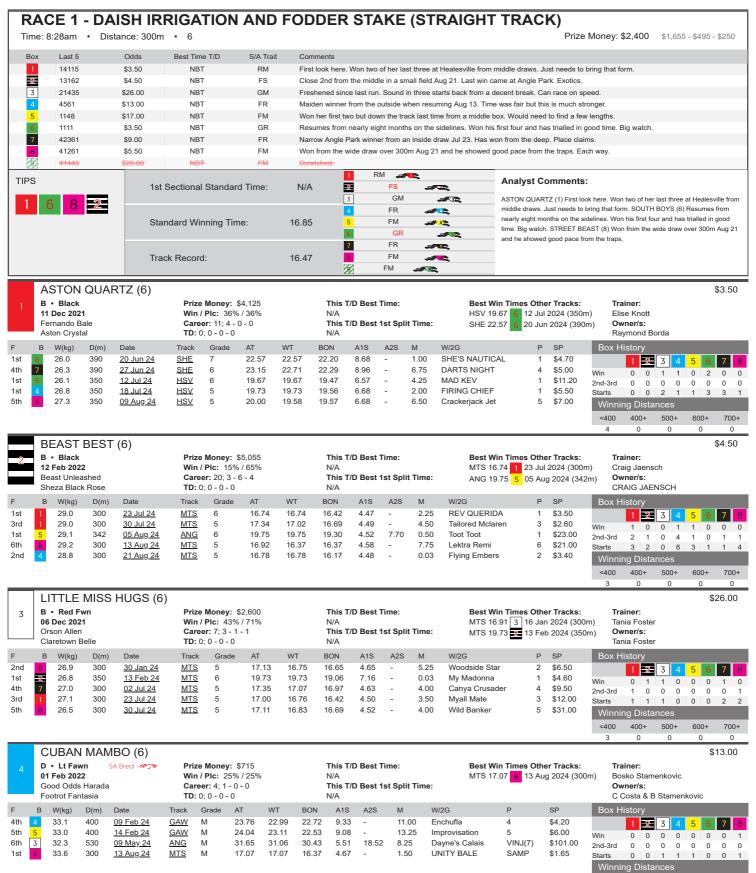

0

600+

0

| Flying Ricciardo<br>Invictus Nina |     |       |      |           | This T/D Best 1st Split Time:<br>N/A |       |       |       |       | GAW 23.36 2 02 May 2024 (400m) |      |       | Owner/s:<br>B Rawlings & D Jiggins |   |         |         |          |      |      |     |      |  |  |
|-----------------------------------|-----|-------|------|-----------|--------------------------------------|-------|-------|-------|-------|--------------------------------|------|-------|------------------------------------|---|---------|---------|----------|------|------|-----|------|--|--|
| F                                 | В   | W(kg) | D(m) | Date      | Track                                | Grade | AT    | WT    | BON   | A1S                            | A2S  | М     | W/2G                               | Р | SP      | Вох Н   | istory   |      |      |     |      |  |  |
| 1st                               | 2   | 27.7  | 400  | 02 May 24 | GAW                                  | S     | 23.36 | NTT   | 0.00  | -                              | -    |       |                                    | 1 | \$0.00  |         | 1 -2     | 3 4  | 5    | 6 7 | 8    |  |  |
| 1st                               | 3   | 27.2  | 300  | 14 May 24 | MTS                                  | 6     | 16.88 | 16.88 | 16.80 | 4.56                           | -    | 2.25  | Darling Sherry                     | 1 | \$1.65  | Win     | 0 0      | 1 0  |      | 0 0 |      |  |  |
| 4th                               | 1   | 25.9  | 350  | 18 Jun 24 | MTS                                  | 6     | 19.94 | 19.42 | 19.29 | 7.30                           | -    | 7.50  | Jabuk                              | 4 | \$4.40  | 2nd-3rd | 0 0      | 0 0  | 0    | 0 0 | 0    |  |  |
| 4th                               | 7   | 26.4  | 342  | 13 Aug 24 | <u>ANG</u>                           | 6     | 20.49 | 19.72 | 19.55 | 4.77                           | 7.99 | 11.00 | Slipper's Daisy                    | 4 | \$2.70  | Starts  | 1 3      | 1 0  | 0    | 0 1 | 1    |  |  |
| 5th                               | -2- | 26.1  | 400  | 20 Aug 24 | GAW                                  | 6     | 23.30 | 22.98 | 22.77 | 8.97                           | -    | 4.50  | Allinga Alan                       | 5 | \$12.00 | Winnii  | ng Dista | nces |      |     |      |  |  |
|                                   |     |       |      |           |                                      |       |       |       |       |                                |      |       |                                    |   |         | <400    | 400+     | 500+ | 600- | + 7 | 700+ |  |  |
|                                   |     |       |      |           |                                      |       |       |       |       |                                |      |       |                                    |   |         | 1       | 1        | 0    | 0    |     | 0    |  |  |