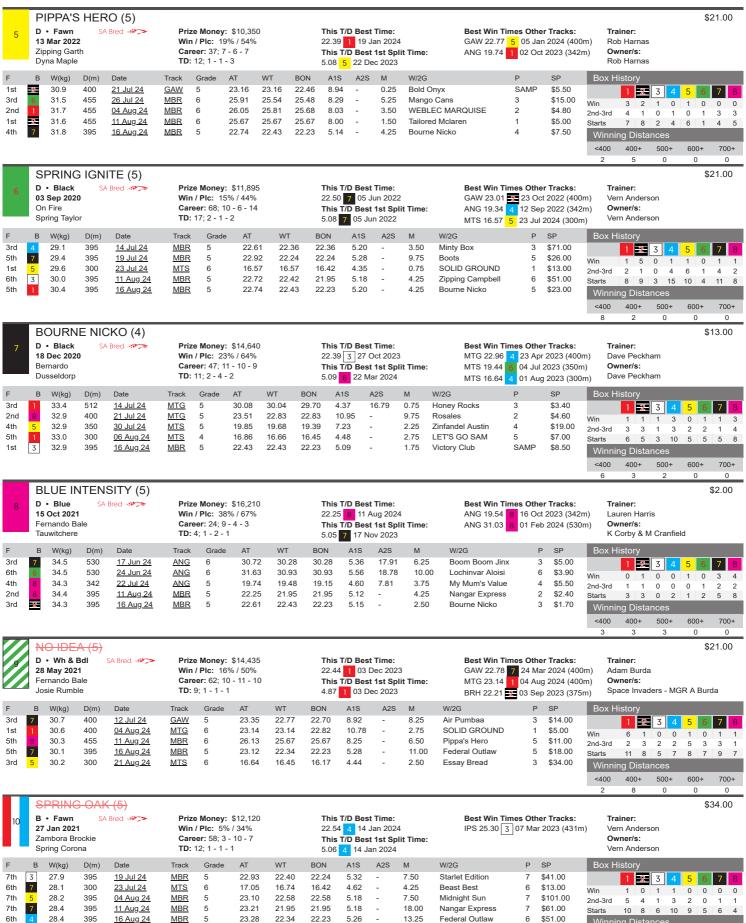

600+

30.4

395

16 Aug 24

MBR

22.70

22.23

22.23

5.12

6.50

Woodside Star

5

\$3.20

<400

400+

500+