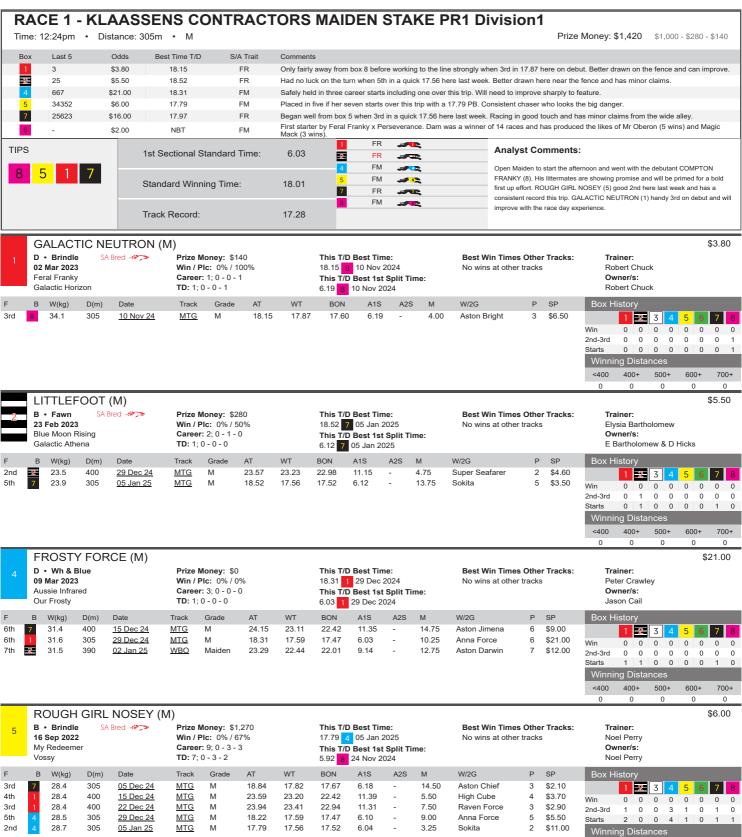

<400

400+

500+

600+

COMPTON FRANKY (M)

D • Blue 13 Apr 2023 Feral Franky Perseverance Prize Money: \$0 Win / Plc: 0% / 0% Career: 0; 0 - 0 - 0 **TD:** 0; 0 - 0 - 0

This T/D Best Time: N/A This T/D Best 1st Split Time: N/A