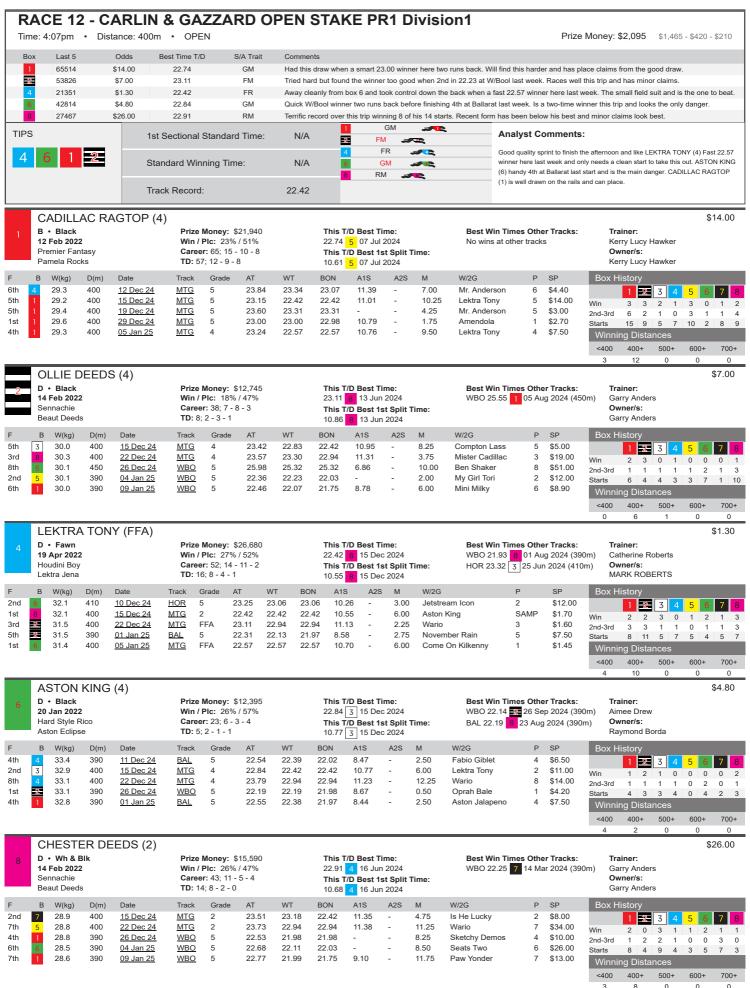

|   | Blue Mar 202 | 2     |           |     |   | y: \$9,455<br>3% / 52% |       |       | T/D Best | t Time:<br>Dec 2024 |      | Best Win Time<br>No wins at othe |   |         |         | iner:<br>e Good | win   |     |     |    |      |
|---|--------------|-------|-----------|-----|---|------------------------|-------|-------|----------|---------------------|------|----------------------------------|---|---------|---------|-----------------|-------|-----|-----|----|------|
| Ρ | RINCE        | ESS T | O BURN (4 | 4)  |   |                        |       |       |          |                     |      |                                  |   |         |         |                 |       |     |     | \$ | 4.40 |
|   |              |       |           |     |   |                        |       |       |          |                     |      |                                  |   |         | 4       | 2               |       | 3   | 0   |    | 0    |
|   |              |       |           |     |   |                        |       |       |          |                     |      |                                  |   |         | <400    | 400+            | 50    | 00+ | 600 | +  | 700+ |
| 3 | 28.7         | 512   | 02 Jan 25 | MTG | 5 | 29.97                  | 29.97 | 29.97 | 4.45     | 17.13               | 0.75 | Lektra Remi                      | 1 | \$3.20  | Winnir  | ng Dis          | tance | es  |     |    |      |
| 1 | 28.7         | 512   | 29 Dec 24 | MTG | 5 | 30.27                  | 30.07 | 29.59 | 4.66     | 17.46               | 2.75 | Princess To Burn                 | 5 | \$2.70  | Starts  | 4 2             | 2     | 6   | 1   | 8  | 3 2  |
| 6 | 28.5         | 512   | 19 Dec 24 | MTG | 5 | 29.85                  | 29.85 | 29.85 | 4.53     | 17.07               | 4.75 | Mepunga Roz                      | 1 | \$3.40  | 2nd-3rd | 2 '             | 0     | 2   | 0   | 1  | 1 0  |
| 4 | 28.3         | 512   | 05 Dec 24 | MTG | 5 | 29.79                  | 29.50 | 29.50 | 4.51     | 17.10               | 4.25 | Dirty Dash                       | 2 | \$14.00 | Win     | 0 (             | ) 2   | 1   | 1   | 4  | 0 1  |