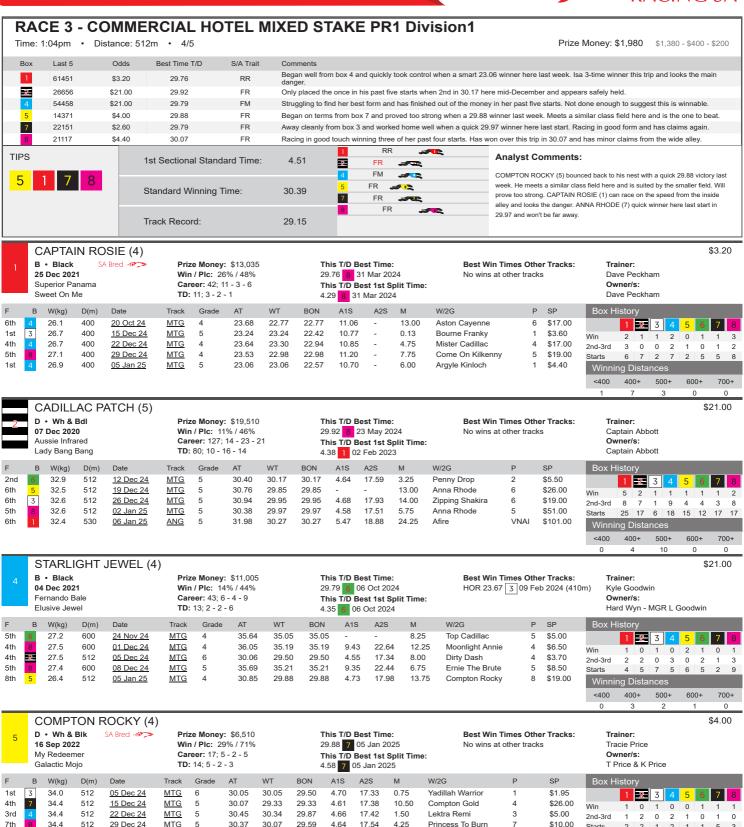

600+

700+

<400

ANNA RHODE (5) B • Wht & Fwn Prize Money: \$14,400 This T/D Best Time: Best Win Times Other Tracks: SAL 24.54 6 17 Sep 2023 (435m) WRG 22.97 4 22 Sep 2023 05 Jul 2021 Win / Plc: 32% / 57% Career: 28; 9 - 5 - 2 29.79 4 05 Dec 2024 Kevin Finn Fernando Bale This T/D Best 1st Split Time: 4.45 3 02 Jan 2025 Owner/s: Delta Rhode **TD:** 10; 3 - 3 - 1 Marita Byron (400m) WBO 0.00 1 01 Jul 2024 (390m) P SP B W(kg) Grade BON A1S W/2G Box History D(m) Track A2S 2nd 2nd 28.4 512 28 Nov 24 MTG 5 30.75 30.44 30.24 4.71 17.69 4.25 Minh Ellie 2 \$2.70 1 2 3 4 5 1st 5th 1st

|   | Blue Mar 202 | 2     |           |     |   | y: \$9,455<br>3% / 52% |       |       | T/D Best | t Time:<br>Dec 2024 |      | Best Win Time<br>No wins at othe |   |         |         | iner:<br>e Good | win   |     |     |    |      |
|---|--------------|-------|-----------|-----|---|------------------------|-------|-------|----------|---------------------|------|----------------------------------|---|---------|---------|-----------------|-------|-----|-----|----|------|
| Ρ | RINCE        | ESS T | O BURN (4 | 4)  |   |                        |       |       |          |                     |      |                                  |   |         |         |                 |       |     |     | \$ | 4.40 |
|   |              |       |           |     |   |                        |       |       |          |                     |      |                                  |   |         | 4       | 2               |       | 3   | 0   |    | 0    |
|   |              |       |           |     |   |                        |       |       |          |                     |      |                                  |   |         | <400    | 400+            | 50    | 00+ | 600 | +  | 700+ |
| 3 | 28.7         | 512   | 02 Jan 25 | MTG | 5 | 29.97                  | 29.97 | 29.97 | 4.45     | 17.13               | 0.75 | Lektra Remi                      | 1 | \$3.20  | Winnir  | ng Dis          | tance | es  |     |    |      |
| 1 | 28.7         | 512   | 29 Dec 24 | MTG | 5 | 30.27                  | 30.07 | 29.59 | 4.66     | 17.46               | 2.75 | Princess To Burn                 | 5 | \$2.70  | Starts  | 4 2             | 2     | 6   | 1   | 8  | 3 2  |
| 6 | 28.5         | 512   | 19 Dec 24 | MTG | 5 | 29.85                  | 29.85 | 29.85 | 4.53     | 17.07               | 4.75 | Mepunga Roz                      | 1 | \$3.40  | 2nd-3rd | 2 '             | 0     | 2   | 0   | 1  | 1 0  |
| 4 | 28.3         | 512   | 05 Dec 24 | MTG | 5 | 29.79                  | 29.50 | 29.50 | 4.51     | 17.10               | 4.25 | Dirty Dash                       | 2 | \$14.00 | Win     | 0 (             | ) 2   | 1   | 1   | 4  | 0 1  |

|     | Fe | rnando E<br>incess Ki | Bale |           | Ca    |       | 3% / 52%<br>6 - 8 - 10<br>- 0 | 1     | -     | This <u>T/D</u> I | 29 Dec 20<br>Best 1st \$<br>22 Aug 202 | Split Time |                 | t other track | S       | Ow      | ne Go<br>ner/s<br>rraine | s:    | ın<br>odwin | ı |     |   |
|-----|----|-----------------------|------|-----------|-------|-------|-------------------------------|-------|-------|-------------------|----------------------------------------|------------|-----------------|---------------|---------|---------|--------------------------|-------|-------------|---|-----|---|
| F   | В  | W(kg)                 | D(m) | Date      | Track | Grade | AT                            | WT    | BON   | A1S               | A2S                                    | М          | W/2G            | Р             | SP      | Вох Н   | istor                    | y     |             |   |     | ĺ |
| 2nd | 8  | 26.9                  | 300  | 17 Dec 24 | MTS   | 6     | 17.17                         | 17.00 | 16.70 | 4.55              | -                                      | 2.25       | Bitter Fury     | 2             | \$7.50  |         | 1                        | 2     | 3           | 4 | 5   |   |
| 1st | 2  | 27.0                  | 400  | 26 Dec 24 | MTG   | 6     | 22.98                         | 22.98 | 22.98 | 10.91             | -                                      | 4.25       | Bali Unleashed  | SAMP          | \$2.90  | Win     | 1                        | 1     | 0           | 2 | 1   |   |
| 1st | 5  | 27.2                  | 512  | 29 Dec 24 | MTG   | 5     | 30.07                         | 30.07 | 29.59 | 4.48              | 17.20                                  | 0.50       | Zipping Shakira | 1             | \$15.00 | 2nd-3rd | 4                        | 2     | 2           | 2 | 2   |   |
| 1st | 1  | 27.2                  | 400  | 02 Jan 25 | MTG   | 6     | 23.10                         | 23.10 | 22.90 | 10.82             | -                                      | 2.00       | Chief Pow Wow   | 1             | \$1.25  | Starts  | 5                        | 8     | 4           | 7 | 5   |   |
| 7th | 2  | 27.3                  | 512  | 05 Jan 25 | MTG   | 4     | 30.72                         | 29.88 | 29.88 | 4.59              | 17.80                                  | 12.00      | Compton Rocky   | 7             | \$4.80  | Winni   | ng D                     | istaı | nces        |   |     | ĺ |
|     |    |                       |      |           |       |       |                               |       |       |                   |                                        |            |                 |               |         | -400    | 400                      | ٠.    | F00         |   | 000 | i |