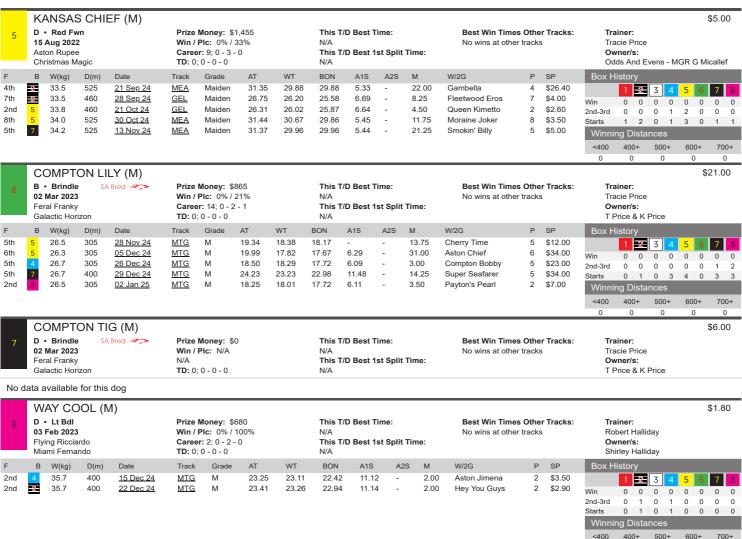

|     |                 |                                                |        |           |                |                                                     |       |       |                        |                                           |                      |       |                                  |   |         | 0         | 1                                       | 0    | 0    |       | 0   |
|-----|-----------------|------------------------------------------------|--------|-----------|----------------|-----------------------------------------------------|-------|-------|------------------------|-------------------------------------------|----------------------|-------|----------------------------------|---|---------|-----------|-----------------------------------------|------|------|-------|-----|
|     | R               | INGER                                          | 'S GII | RL (6)    |                |                                                     |       |       |                        |                                           |                      |       |                                  |   |         |           |                                         |      |      | \$12. | 00  |
| 8   | <b>05</b><br>As | • Brindle<br>Oct 2022<br>ton Rupes<br>o Phones | )      |           | Win /<br>Caree | Money: \$<br>Plc: 9% /<br>r: 22; 2 - 4<br>0 - 2 - 0 | 41%   |       | 34.94<br><b>This</b> 1 | 7/D Best<br>1 29 D<br>7/D Best<br>1 29 De | ec 2024<br>1st Split | Time: | Best Win Time<br>No wins at othe |   |         | Pet<br>Ow | iner:<br>er Frank<br>ner/s:<br>nessa Le |      |      |       |     |
| F   | В               | W(kg)                                          | D(m)   | Date      | Track          | Grade                                               | AT    | WT    | BON                    | A1S                                       | A2S                  | M     | W/2G                             | Р | SP      | Вох Н     | istory                                  |      |      |       |     |
| 6th | 6               | 26.3                                           | 512    | 15 Dec 24 | MTG            | 5                                                   | 30.19 | 29.33 | 29.33                  | 4.71                                      | 17.47                | 12.25 | Compton Gold                     | 6 | \$26.00 |           | 1 2                                     | 3 4  | 5    | 6 7   | 8   |
| 2nd | 1               | 26.3                                           | 600    | 22 Dec 24 | MTG            | 6                                                   | 35.40 | 35.25 | 35.25                  | 9.13                                      | 22.09                | 2.00  | Tappet                           | 2 | \$10.00 | Win       | 1 0                                     | 0 1  |      | 0 0   | 0   |
| 4th | 3               | 26.0                                           | 450    | 26 Dec 24 | WBO            | 6                                                   | 25.88 | 25.49 | 25.32                  | 6.85                                      | -                    | 5.75  | Springer's Boy                   | 4 | \$12.00 | 2nd-3rd   | 3 0                                     | 0 1  | 0    | 1 2   | 0   |
| 2nd | 1               | 26.2                                           | 600    | 29 Dec 24 | MTG            | 6                                                   | 34.94 | 34.86 | 34.86                  | 9.00                                      | 21.87                | 1.00  | Aston Hornet                     | 2 | \$11.00 | Starts    | 4 2                                     | 1 6  | 1    | 4 3   | 1   |
| 8th | 8               | 26.1                                           | 525    | 04 Jan 25 | MEA            | 6                                                   | 31.14 | 30.06 | 29.78                  | 5.46                                      | -                    | 16.25 | Nancy Devere                     | 8 | \$41.00 | Winnir    | ng Dista                                | nces |      |       |     |
|     |                 |                                                |        |           |                |                                                     |       |       |                        |                                           |                      |       |                                  |   |         | <400      | 400+                                    | 500+ | 600- | - 7   | 00+ |
|     |                 |                                                |        |           |                |                                                     |       |       |                        |                                           |                      |       |                                  |   |         | 0         | 1                                       | 1    | 0    |       | 0   |