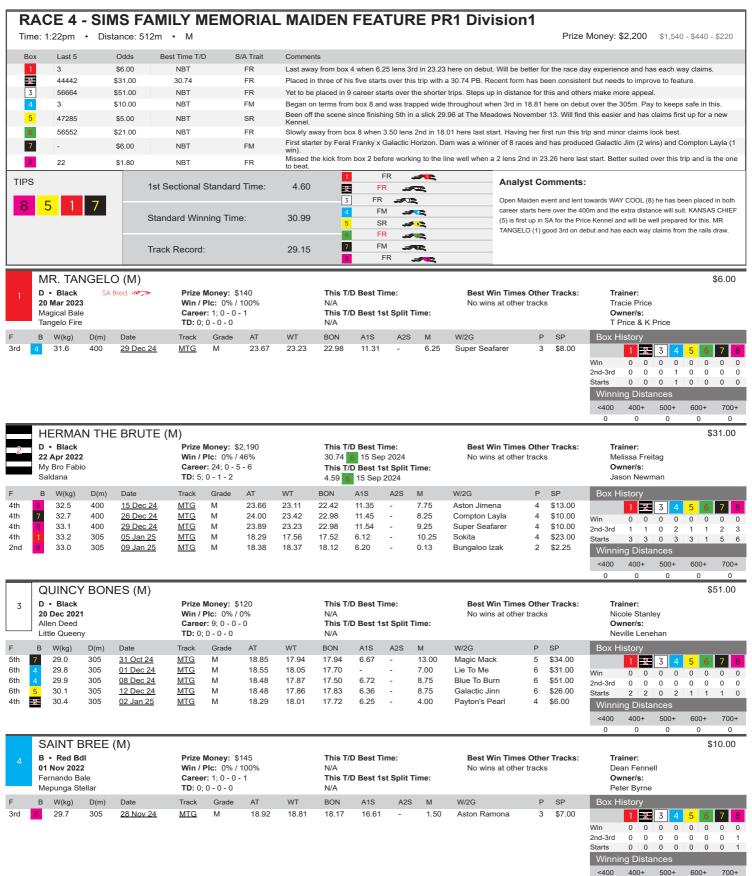

|                   | S                            | WIFT                                                    | GIFT                                    | (6)                                                         |                           |                                                         |                                                 |                                                 |                                                  |                                           |                             |                                            |                                                                                          |                |                                                            |                               |                                             |                                           |                              | \$31.00                                      |
|-------------------|------------------------------|---------------------------------------------------------|-----------------------------------------|-------------------------------------------------------------|---------------------------|---------------------------------------------------------|-------------------------------------------------|-------------------------------------------------|--------------------------------------------------|-------------------------------------------|-----------------------------|--------------------------------------------|------------------------------------------------------------------------------------------|----------------|------------------------------------------------------------|-------------------------------|---------------------------------------------|-------------------------------------------|------------------------------|----------------------------------------------|
| 7                 | 18<br>As                     | • Red For Single Red Red Red Red Red Red Red Red Red Re | 2<br>e                                  |                                                             | Win /<br>Care             | Money: 3<br>/ Plc: 7% /<br>er: 14; 1 -<br>0; 0 - 0 - 0  | / 43%                                           |                                                 | N/A                                              | T/D Best<br>T/D Best                      | Time:<br>1st Split          | Time:                                      | Best Win Times No wins at other                                                          |                |                                                            | Ap<br><b>Ov</b>               | ainer:<br>ril Jansse<br>vner/s:<br>'RIL JAN |                                           |                              |                                              |
| 3rd<br>4th<br>4th | B 2 2 5 4 2 2                | W(kg)<br>28.1<br>27.6<br>26.6<br>27.0<br>26.9           | D(m)<br>350<br>512<br>450<br>595<br>450 | Date  08 Dec 24  15 Dec 24  28 Dec 24  30 Dec 24  04 Jan 25 | Track HSV MTG WBO SAN WBO | Grade 7 6 7 7                                           | AT<br>20.06<br>29.90<br>25.72<br>35.32<br>25.74 | WT<br>19.70<br>29.43<br>25.21<br>35.07<br>25.05 | BON<br>18.90<br>29.33<br>25.17<br>33.97<br>24.96 | A1S<br>-<br>4.57<br>-<br>9.72             | A2S<br>-<br>17.34<br>-<br>- | M<br>5.50<br>6.50<br>7.75<br>3.75<br>10.50 | W/2G<br>Magic Western<br>Wild Milly<br>Spritely Sian<br>Galloping Demi<br>Sharapova Star | P 7 3 4 4 8    | \$P<br>\$18.00<br>\$23.00<br>\$91.00<br>\$17.00<br>\$71.00 | Win 2nd-3rd Starts Winni <400 |                                             | 3 4<br>0 0<br>0 0<br>0 1<br>ances<br>500+ | 5<br>0<br>1<br>4<br>600<br>0 | 6 7 8<br>0 0 0 1<br>1 1 0<br>1 2 2<br>+ 700+ |
| 8                 | <b>B</b><br><b>06</b><br>All | Fawn Jan 202 len Deed xy Ya Pes                         | 2                                       | IRL (4)                                                     | Win /<br>Care             | e Money: 9<br>/ Plc: 17%<br>er: 46; 8 -<br>2; 1 - 0 - 0 | 61%                                             |                                                 | 35.20<br><b>This</b>                             | T/D Best<br>8 29 D<br>T/D Best<br>6 29 Se | ec 2024                     | Time:                                      | Best Win Time: MEA 34.63 1 WBO 37.86 4 (650m) BAL 38.32 5                                | 06 Ap<br>09 Ma | or 2024 (600<br>ay 2024                                    | m) Du<br>Ov<br>Ma             | ainer:<br>stin Drev<br>vner/s:<br>ark Evans | -                                         |                              | \$15.00                                      |
| F<br>5th          | В                            | W(kg)<br>26.9                                           | D(m)<br>595                             | Date<br>02 Dec 24                                           | Track<br>SAN              | Grade<br>5                                              | AT<br>34.64                                     | WT<br>33.81                                     | BON<br>33.81                                     | A1S<br>9.47                               | A2S                         | M<br>12.50                                 | W/2G<br>Hot Ashes                                                                        | P<br>5         | SP<br>\$35,10                                              | Box H                         | listory                                     | 3 4                                       |                              |                                              |

400+

500+

600+

700+

<400

|     |                 |                                               |       |           |                |                                           |       |       |       |            |     |       |                                  |   |         | Winni   | ng Dista                                  | nces |         |        |
|-----|-----------------|-----------------------------------------------|-------|-----------|----------------|-------------------------------------------|-------|-------|-------|------------|-----|-------|----------------------------------|---|---------|---------|-------------------------------------------|------|---------|--------|
|     |                 |                                               |       |           |                |                                           |       |       |       |            |     |       |                                  |   |         | <400    | 400+                                      | 500+ | 600+    | 700+   |
|     | _               |                                               |       |           |                |                                           |       |       |       |            |     |       |                                  |   |         | 0       | 1                                         | 0    | 0       | 0      |
|     | Bl              | _UE TO                                        | O BUF | RN (6)    |                |                                           |       |       |       |            |     |       |                                  |   |         |         |                                           |      |         | \$3.50 |
| 5   | <b>28</b><br>Be | • Blue<br>Jan 2023<br>ast Unleas<br>orm To Bu | shed  |           | Win /<br>Caree | Money: \$ Plc: 21% r: 14; 3 - 3 0 - 0 - 0 | / 57% |       | N/A   | T/D Best T |     | Time: | Best Win Time<br>No wins at othe |   |         | Loi     | iiner:<br>raine Go<br>/ner/s:<br>rd Wyn - |      | Goodwii | n      |
| F   | В               | W(kg)                                         | D(m)  | Date      | Track          | Grade                                     | AT    | WT    | BON   | A1S        | A2S | M     | W/2G                             | Р | SP      | Box H   | istory                                    |      |         |        |
| 7th | 4               | 25.1                                          | 400   | 22 Dec 24 | MTG            | 6                                         | 24.07 | 23.35 | 22.94 | 11.47      | -   | 10.25 | Magic Mack                       | 7 | \$5.50  |         | 1 2                                       | 3 4  | 5 6     | 7 8    |
| 2nd | 1               | 25.2                                          | 400   | 26 Dec 24 | MTG            | 6                                         | 23.40 | 23.34 | 22.98 | 11.27      | -   | 0.75  | Fawn Beast                       | 2 | \$5.00  | Win     | 1 1                                       | 0 0  | 1 0     | 0 (    |
| 3rd | 5               | 25.1                                          | 305   | 29 Dec 24 | MTG            | 6                                         | 17.79 | 17.47 | 17.47 | 6.08       | -   | 4.50  | Magic Mack                       | 3 | \$6.50  | 2nd-3rd | 2 0                                       | 0 0  | 2 0     | 0      |
| 1st | 1               | 25.3                                          | 400   | 02 Jan 25 | MTG            | 6                                         | 23.25 | 23.25 | 22.90 | 10.99      | -   | 0.03  | Energy To Burn                   | 1 | \$6.00  | Starts  | 4 2                                       | 0 2  | 3 0     | 1 :    |
| 4th | 7               | 25.1                                          | 400   | 05 Jan 25 | MTG            | 6                                         | 23.58 | 23.10 | 22.57 | 11.25      | -   | 6.75  | Duke Caboom                      | 4 | \$16.00 | Winni   | ng Dista                                  | nces |         |        |
|     |                 |                                               |       |           |                |                                           |       |       |       |            |     |       |                                  |   |         | <400    | 400+                                      | 500+ | 600+    | 700+   |
|     |                 |                                               |       |           |                |                                           |       |       |       |            |     |       |                                  |   |         | 1       | 2                                         | 0    | 0       | 0      |