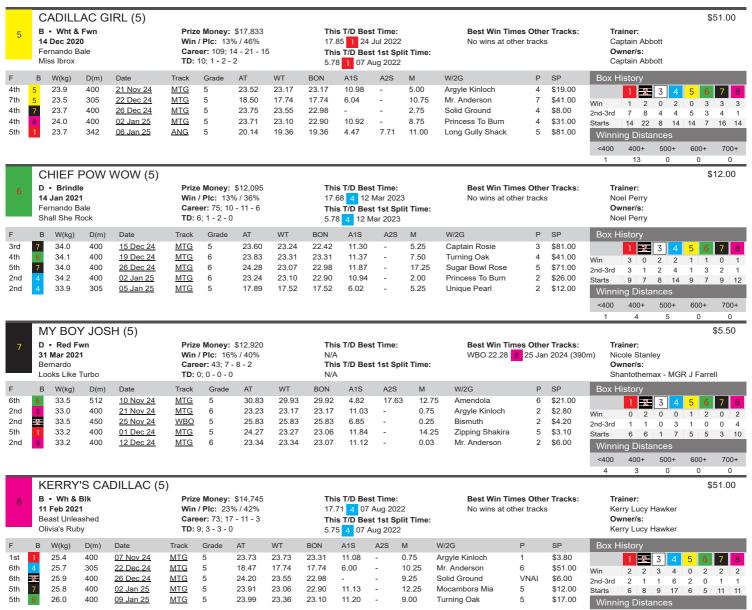

|   | Blue Mar 202 | 2     |           |     |   | y: \$9,455<br>3% / 52% |       |       | T/D Best | t Time:<br>Dec 2024 |      | Best Win Time<br>No wins at othe |   |         |         | iner:<br>e Good | win   |     |     |    |      |
|---|--------------|-------|-----------|-----|---|------------------------|-------|-------|----------|---------------------|------|----------------------------------|---|---------|---------|-----------------|-------|-----|-----|----|------|
| Ρ | RINCE        | ESS T | O BURN (4 | 4)  |   |                        |       |       |          |                     |      |                                  |   |         |         |                 |       |     |     | \$ | 4.40 |
|   |              |       |           |     |   |                        |       |       |          |                     |      |                                  |   |         | 4       | 2               |       | 3   | 0   |    | 0    |
|   |              |       |           |     |   |                        |       |       |          |                     |      |                                  |   |         | <400    | 400+            | 50    | 00+ | 600 | +  | 700+ |
| 3 | 28.7         | 512   | 02 Jan 25 | MTG | 5 | 29.97                  | 29.97 | 29.97 | 4.45     | 17.13               | 0.75 | Lektra Remi                      | 1 | \$3.20  | Winnir  | ng Dis          | tance | es  |     |    |      |
| 1 | 28.7         | 512   | 29 Dec 24 | MTG | 5 | 30.27                  | 30.07 | 29.59 | 4.66     | 17.46               | 2.75 | Princess To Burn                 | 5 | \$2.70  | Starts  | 4 2             | 2     | 6   | 1   | 8  | 3 2  |
| 6 | 28.5         | 512   | 19 Dec 24 | MTG | 5 | 29.85                  | 29.85 | 29.85 | 4.53     | 17.07               | 4.75 | Mepunga Roz                      | 1 | \$3.40  | 2nd-3rd | 2 '             | 0     | 2   | 0   | 1  | 1 0  |
| 4 | 28.3         | 512   | 05 Dec 24 | MTG | 5 | 29.79                  | 29.50 | 29.50 | 4.51     | 17.10               | 4.25 | Dirty Dash                       | 2 | \$14.00 | Win     | 0 (             | ) 2   | 1   | 1   | 4  | 0 1  |

|     | Fe | rnando E<br>incess Ki | Bale |           | Ca    |       | 3% / 52%<br>6 - 8 - 10<br>- 0 | 1     | -     | This <u>T/D</u> I | 29 Dec 20<br>Best 1st \$<br>22 Aug 202 | Split Time |                 | t other track | S       | Ow      | ne Go<br>ner/s<br>rraine | s:    | ın<br>odwin | ı |     |   |
|-----|----|-----------------------|------|-----------|-------|-------|-------------------------------|-------|-------|-------------------|----------------------------------------|------------|-----------------|---------------|---------|---------|--------------------------|-------|-------------|---|-----|---|
| F   | В  | W(kg)                 | D(m) | Date      | Track | Grade | AT                            | WT    | BON   | A1S               | A2S                                    | М          | W/2G            | Р             | SP      | Вох Н   | istor                    | y     |             |   |     | ĺ |
| 2nd | 8  | 26.9                  | 300  | 17 Dec 24 | MTS   | 6     | 17.17                         | 17.00 | 16.70 | 4.55              | -                                      | 2.25       | Bitter Fury     | 2             | \$7.50  |         | 1                        | 2     | 3           | 4 | 5   |   |
| 1st | 2  | 27.0                  | 400  | 26 Dec 24 | MTG   | 6     | 22.98                         | 22.98 | 22.98 | 10.91             | -                                      | 4.25       | Bali Unleashed  | SAMP          | \$2.90  | Win     | 1                        | 1     | 0           | 2 | 1   |   |
| 1st | 5  | 27.2                  | 512  | 29 Dec 24 | MTG   | 5     | 30.07                         | 30.07 | 29.59 | 4.48              | 17.20                                  | 0.50       | Zipping Shakira | 1             | \$15.00 | 2nd-3rd | 4                        | 2     | 2           | 2 | 2   |   |
| 1st | 1  | 27.2                  | 400  | 02 Jan 25 | MTG   | 6     | 23.10                         | 23.10 | 22.90 | 10.82             | -                                      | 2.00       | Chief Pow Wow   | 1             | \$1.25  | Starts  | 5                        | 8     | 4           | 7 | 5   |   |
| 7th | 2  | 27.3                  | 512  | 05 Jan 25 | MTG   | 4     | 30.72                         | 29.88 | 29.88 | 4.59              | 17.80                                  | 12.00      | Compton Rocky   | 7             | \$4.80  | Winni   | ng D                     | istaı | nces        |   |     | ĺ |
|     |    |                       |      |           |       |       |                               |       |       |                   |                                        |            |                 |               |         | -400    | 400                      | ٠.    | F00         |   | 000 | i |

0

n

Ω

Ω

Ω

Ω

4th

27.8

400

05 Jan 25

MTG 5

23.60

23.06

22 57

11.20

7.75

Captain Rosie

4

\$8.50

<400

400+

500+

600+

400+

<400

400+

600+

<400

400+

500+

600+

PRINCETOWN FLYER (6) \$41.00 B • Black Prize Money: \$3,150 This T/D Best Time: Best Win Times Other Tracks: 15 Mar 2022 Win / Plc: 4% / 32% Career: 28; 1 - 3 - 5 36.12 4 20 Oct 2024 No wins at other tracks April Janssen Tommy Shelby This T/D Best 1st Split Time: 9.66 4 20 Oct 2024 Owner/s: Ivy Wren **TD:** 1; 0 - 0 - 0 APRIL JANSSEN A1S A2S W(kg) Date Track Grade AT WT BON W/2G P SP D(m) 1 2 0 1 0 0 4 0 1 2 2 3 3 5 6 2 5th 27.0 350 19.95 19.70 18.90 3.75 Magic Western 5 \$26.00 08 Dec 24 HSV Top Cadillac \$51.00 3rd 26.5 512 6 29.83 29.72 29.33 4.55 17.31 1.50 3 15 Dec 24 MTG Win 3rd 26.4 512 22 Dec 24 MTG 6 30.25 29.89 29.87 4.57 17.49 5.25 Minnie's My Mum \$61.00 2nd-3rd 6th 26.1 595 30 Dec 24 SAN 35.44 35.07 33.97 9.70 5.50 Galloping Demi 6 \$34.00 Starts 26.1 650 04 Jan 25 <u>WBO</u> 37.98 37.09 37.09 13.25 Reiterate 6 \$81.00 Winning Distances <400 400+ 500+ 600+ 700+

|     |                 |                                                |        |           |                |                                                     |       |       |                        |                                           |                      |       |                                  |   |         | 0         | 1                                       | 0    | 0    |       | 0   |
|-----|-----------------|------------------------------------------------|--------|-----------|----------------|-----------------------------------------------------|-------|-------|------------------------|-------------------------------------------|----------------------|-------|----------------------------------|---|---------|-----------|-----------------------------------------|------|------|-------|-----|
|     | R               | INGER                                          | 'S GII | RL (6)    |                |                                                     |       |       |                        |                                           |                      |       |                                  |   |         |           |                                         |      |      | \$12. | 00  |
| 8   | <b>05</b><br>As | • Brindle<br>Oct 2022<br>ton Rupes<br>o Phones | )      |           | Win /<br>Caree | Money: \$<br>Plc: 9% /<br>r: 22; 2 - 4<br>0 - 2 - 0 | 41%   |       | 34.94<br><b>This</b> 1 | 7/D Best<br>1 29 D<br>7/D Best<br>1 29 De | ec 2024<br>1st Split | Time: | Best Win Time<br>No wins at othe |   |         | Pet<br>Ow | iner:<br>er Frank<br>ner/s:<br>nessa Le |      |      |       |     |
| F   | В               | W(kg)                                          | D(m)   | Date      | Track          | Grade                                               | AT    | WT    | BON                    | A1S                                       | A2S                  | M     | W/2G                             | Р | SP      | Вох Н     | istory                                  |      |      |       |     |
| 6th | 6               | 26.3                                           | 512    | 15 Dec 24 | MTG            | 5                                                   | 30.19 | 29.33 | 29.33                  | 4.71                                      | 17.47                | 12.25 | Compton Gold                     | 6 | \$26.00 |           | 1 2                                     | 3 4  | 5    | 6 7   | 8   |
| 2nd | 1               | 26.3                                           | 600    | 22 Dec 24 | MTG            | 6                                                   | 35.40 | 35.25 | 35.25                  | 9.13                                      | 22.09                | 2.00  | Tappet                           | 2 | \$10.00 | Win       | 1 0                                     | 0 1  |      | 0 0   | 0   |
| 4th | 3               | 26.0                                           | 450    | 26 Dec 24 | WBO            | 6                                                   | 25.88 | 25.49 | 25.32                  | 6.85                                      | -                    | 5.75  | Springer's Boy                   | 4 | \$12.00 | 2nd-3rd   | 3 0                                     | 0 1  | 0    | 1 2   | 0   |
| 2nd | 1               | 26.2                                           | 600    | 29 Dec 24 | MTG            | 6                                                   | 34.94 | 34.86 | 34.86                  | 9.00                                      | 21.87                | 1.00  | Aston Hornet                     | 2 | \$11.00 | Starts    | 4 2                                     | 1 6  | 1    | 4 3   | 1   |
| 8th | 8               | 26.1                                           | 525    | 04 Jan 25 | MEA            | 6                                                   | 31.14 | 30.06 | 29.78                  | 5.46                                      | -                    | 16.25 | Nancy Devere                     | 8 | \$41.00 | Winnir    | ng Dista                                | nces |      |       |     |
|     |                 |                                                |        |           |                |                                                     |       |       |                        |                                           |                      |       |                                  |   |         | <400      | 400+                                    | 500+ | 600- | - 7   | 00+ |
|     |                 |                                                |        |           |                |                                                     |       |       |                        |                                           |                      |       |                                  |   |         | 0         | 1                                       | 1    | 0    |       | 0   |

|                   | S                            | WIFT                                                    | GIFT                                    | (6)                                                         |                           |                                                         |                                                 |                                                 |                                                  |                                           |                             |                                            |                                                                                          |                |                                                            |                               |                                             |                                           |                              | \$31.00                                      |
|-------------------|------------------------------|---------------------------------------------------------|-----------------------------------------|-------------------------------------------------------------|---------------------------|---------------------------------------------------------|-------------------------------------------------|-------------------------------------------------|--------------------------------------------------|-------------------------------------------|-----------------------------|--------------------------------------------|------------------------------------------------------------------------------------------|----------------|------------------------------------------------------------|-------------------------------|---------------------------------------------|-------------------------------------------|------------------------------|----------------------------------------------|
| 7                 | 18<br>As                     | • Red For Single Red Red Red Red Red Red Red Red Red Re | 2<br>e                                  |                                                             | Win /<br>Care             | Money: 3<br>/ Plc: 7% /<br>er: 14; 1 -<br>0; 0 - 0 - 0  | / 43%                                           |                                                 | N/A                                              | T/D Best<br>T/D Best                      | Time:<br>1st Split          | Time:                                      | Best Win Times No wins at other                                                          |                |                                                            | Ap<br><b>Ov</b>               | ainer:<br>ril Jansse<br>vner/s:<br>'RIL JAN |                                           |                              |                                              |
| 3rd<br>4th<br>4th | B 2 2 5 4 2 2                | W(kg)<br>28.1<br>27.6<br>26.6<br>27.0<br>26.9           | D(m)<br>350<br>512<br>450<br>595<br>450 | Date  08 Dec 24  15 Dec 24  28 Dec 24  30 Dec 24  04 Jan 25 | Track HSV MTG WBO SAN WBO | Grade 7 6 7 7                                           | AT<br>20.06<br>29.90<br>25.72<br>35.32<br>25.74 | WT<br>19.70<br>29.43<br>25.21<br>35.07<br>25.05 | BON<br>18.90<br>29.33<br>25.17<br>33.97<br>24.96 | A1S<br>-<br>4.57<br>-<br>9.72             | A2S<br>-<br>17.34<br>-<br>- | M<br>5.50<br>6.50<br>7.75<br>3.75<br>10.50 | W/2G<br>Magic Western<br>Wild Milly<br>Spritely Sian<br>Galloping Demi<br>Sharapova Star | P 7 3 4 4 8    | \$P<br>\$18.00<br>\$23.00<br>\$91.00<br>\$17.00<br>\$71.00 | Win 2nd-3rd Starts Winni <400 |                                             | 3 4<br>0 0<br>0 0<br>0 1<br>ances<br>500+ | 5<br>0<br>1<br>4<br>600<br>0 | 6 7 8<br>0 0 0 1<br>1 1 0<br>1 2 2<br>+ 700+ |
| 8                 | <b>B</b><br><b>06</b><br>All | Fawn Jan 202 len Deed xy Ya Pes                         | 2                                       | IRL (4)                                                     | Win /<br>Care             | e Money: 9<br>/ Plc: 17%<br>er: 46; 8 -<br>2; 1 - 0 - 0 | 61%                                             |                                                 | 35.20<br><b>This</b>                             | T/D Best<br>8 29 D<br>T/D Best<br>6 29 Se | ec 2024                     | Time:                                      | Best Win Time: MEA 34.63 1 WBO 37.86 4 (650m) BAL 38.32 5                                | 06 Ap<br>09 Ma | or 2024 (600<br>ay 2024                                    | m) Du<br>Ov<br>Ma             | ainer:<br>stin Drev<br>vner/s:<br>ark Evans | -                                         |                              | \$15.00                                      |
| F<br>5th          | В                            | W(kg)<br>26.9                                           | D(m)<br>595                             | Date<br>02 Dec 24                                           | Track<br>SAN              | Grade<br>5                                              | AT<br>34.64                                     | WT<br>33.81                                     | BON<br>33.81                                     | A1S<br>9.47                               | A2S                         | M<br>12.50                                 | W/2G<br>Hot Ashes                                                                        | P<br>5         | SP<br>\$35,10                                              | Box H                         | listory                                     | 3 4                                       |                              |                                              |

400+

500+

600+

700+

<400

|     |                 |                                               |       |           |                |                                           |       |       |       |            |     |       |                                  |   |         | Winni   | ng Dista                                  | nces |         |        |
|-----|-----------------|-----------------------------------------------|-------|-----------|----------------|-------------------------------------------|-------|-------|-------|------------|-----|-------|----------------------------------|---|---------|---------|-------------------------------------------|------|---------|--------|
|     |                 |                                               |       |           |                |                                           |       |       |       |            |     |       |                                  |   |         | <400    | 400+                                      | 500+ | 600+    | 700+   |
|     | _               |                                               |       |           |                |                                           |       |       |       |            |     |       |                                  |   |         | 0       | 1                                         | 0    | 0       | 0      |
|     | Bl              | _UE TO                                        | O BUF | RN (6)    |                |                                           |       |       |       |            |     |       |                                  |   |         |         |                                           |      |         | \$3.50 |
| 5   | <b>28</b><br>Be | • Blue<br>Jan 2023<br>ast Unleas<br>orm To Bu | shed  |           | Win /<br>Caree | Money: \$ Plc: 21% r: 14; 3 - 3 0 - 0 - 0 | / 57% |       | N/A   | T/D Best T |     | Time: | Best Win Time<br>No wins at othe |   |         | Loi     | iiner:<br>raine Go<br>/ner/s:<br>rd Wyn - |      | Goodwii | n      |
| F   | В               | W(kg)                                         | D(m)  | Date      | Track          | Grade                                     | AT    | WT    | BON   | A1S        | A2S | M     | W/2G                             | Р | SP      | Box H   | istory                                    |      |         |        |
| 7th | 4               | 25.1                                          | 400   | 22 Dec 24 | MTG            | 6                                         | 24.07 | 23.35 | 22.94 | 11.47      | -   | 10.25 | Magic Mack                       | 7 | \$5.50  |         | 1 2                                       | 3 4  | 5 6     | 7 8    |
| 2nd | 1               | 25.2                                          | 400   | 26 Dec 24 | MTG            | 6                                         | 23.40 | 23.34 | 22.98 | 11.27      | -   | 0.75  | Fawn Beast                       | 2 | \$5.00  | Win     | 1 1                                       | 0 0  | 1 0     | 0 (    |
| 3rd | 5               | 25.1                                          | 305   | 29 Dec 24 | MTG            | 6                                         | 17.79 | 17.47 | 17.47 | 6.08       | -   | 4.50  | Magic Mack                       | 3 | \$6.50  | 2nd-3rd | 2 0                                       | 0 0  | 2 0     | 0      |
| 1st | 1               | 25.3                                          | 400   | 02 Jan 25 | MTG            | 6                                         | 23.25 | 23.25 | 22.90 | 10.99      | -   | 0.03  | Energy To Burn                   | 1 | \$6.00  | Starts  | 4 2                                       | 0 2  | 3 0     | 1 :    |
| 4th | 7               | 25.1                                          | 400   | 05 Jan 25 | MTG            | 6                                         | 23.58 | 23.10 | 22.57 | 11.25      | -   | 6.75  | Duke Caboom                      | 4 | \$16.00 | Winni   | ng Dista                                  | nces |         |        |
|     |                 |                                               |       |           |                |                                           |       |       |       |            |     |       |                                  |   |         | <400    | 400+                                      | 500+ | 600+    | 700+   |
|     |                 |                                               |       |           |                |                                           |       |       |       |            |     |       |                                  |   |         | 1       | 2                                         | 0    | 0       | 0      |

|     | Ы                           | ENNY                                        | DRO  | P (6)     |                        |                                                      |                |       |                      |      |                      |       |                                  |   |         |                 |                                             |       |        |        | \$8.00 |
|-----|-----------------------------|---------------------------------------------|------|-----------|------------------------|------------------------------------------------------|----------------|-------|----------------------|------|----------------------|-------|----------------------------------|---|---------|-----------------|---------------------------------------------|-------|--------|--------|--------|
| 7   | <b>20</b><br>Fe             | • Black<br>Jun 202:<br>rnando B<br>Dolled U | ale  |           | Win /<br>Care          | Money: 3<br>Plc: 20%<br>er: 30; 6 -<br>20; 3 - 2 - 3 | 3 - 4          |       | 30.17<br><b>This</b> |      | ec 2024<br>1st Split | Time: | Best Win Time<br>No wins at othe |   |         | Ky<br><b>Ov</b> | ainer:<br>le Goodv<br>vner/s:<br>d Loving   |       | GR J F | aralla |        |
| F   | В                           | W(kg)                                       | D(m) | Date      | Track                  | Grade                                                | AT             | WT    | BON                  | A1S  | A2S                  | M     | W/2G                             | Р | SP      | Box H           | listory                                     |       |        |        |        |
| 1st | 2                           | 26.9                                        | 512  | 12 Dec 24 | MTG                    | 6                                                    | 30.17          | 30.17 | 30.17                | 4.59 | 17.31                | 3.25  | Cadillac Patch                   | 1 | \$6.50  |                 | 1 2                                         | 3     | 4 5    | 6      | 7 8    |
| 4th | 4                           | 27.2                                        | 512  | 19 Dec 24 | MTG                    | 6                                                    | 30.41          | 29.85 | 29.85                | -    | -                    | 8.00  | Anna Rhode                       | 4 | \$8.50  | Win             | 3 1                                         | ٥     | 0 0    | 0      | 1 1    |
| 7th | 6                           | 27.2                                        | 512  | 22 Dec 24 | MTG                    | 6                                                    | 30.77          | 29.87 | 29.87                | 4.65 | 17.80                | 12.75 | Aston Mai Tai                    | 7 | \$26.00 | 2nd-3rd         | 0 3                                         | 1     | 0 0    | 0      | 1 0    |
| 5th | 1                           | 27.3                                        | 512  | 29 Dec 24 | MTG                    | 6                                                    | 30.41          | 29.59 | 29.59                | 4.68 | 17.52                | 11.75 | Just Divine                      | 5 | \$6.00  | Starts          | 5 7                                         | 2     | 1 5    | 3      | 3 4    |
| 5th | 1                           | 27.1                                        | 512  | 09 Jan 25 | MTG                    | 6                                                    | 30.58          | 30.18 | 30.13                | 4.69 | 17.63                | 5.75  | Jukebox Duke                     | 5 | \$18.00 | Winni           | ng Dista                                    | ances |        |        |        |
|     |                             |                                             |      |           |                        |                                                      |                |       |                      |      |                      |       |                                  |   |         | <400            | 400+                                        | 500   |        | 00+    | 700+   |
|     |                             |                                             |      |           |                        |                                                      |                |       |                      |      |                      |       |                                  |   |         | 1               | 2                                           | 300   | Τ (    | 0      | 0      |
|     | Y                           | ADII L                                      | AH W | ARRIOR (  | 6)                     |                                                      |                |       |                      |      |                      |       |                                  |   |         |                 |                                             |       |        | _      | \$3.50 |
| 8   | <b>D</b><br><b>01</b><br>Ra | • Black Jan 2022 w Ability a Mist           |      |           | Prize<br>Win /<br>Care | Money: 3<br>Plc: 13%<br>er: 30; 4 -                  | / 40%<br>2 - 6 |       | 30.09<br><b>This</b> |      | ec 2024<br>1st Split | Time: | Best Win Time<br>No wins at othe |   |         | Ro<br>Ov        | ainer:<br>bert Hall<br>vner/s:<br>bert Hall | ,     |        |        |        |
| F   | В                           | W(kg)                                       | D(m) | Date      | Track                  | Grade                                                | AT             | WT    | BON                  | A1S  | A2S                  | M     | W/2G                             | Р | SP      | Box H           | listory                                     |       |        |        |        |
| 4th | 1                           | 36.6                                        | 512  | 17 Nov 24 | MTG                    | 6                                                    | 30.82          | 29.88 | 29.88                | 4.77 | 17.81                | 13.25 | Compton Gold                     | 4 | \$26.00 |                 | 1 2                                         | 3     | 4 5    | 6      | 7 8    |
| 1st | 8                           | 36.6                                        | 512  | 21 Nov 24 | MTG                    | 6                                                    | 30.35          | 30.35 | 30.06                | 4.68 | 17.70                | 2.50  | Rough Girl Mel                   | 1 | \$14.00 | Win             | 0 1                                         | 1     | 0 0    | 0      | 1 1    |
| 1st | 3                           | 36.7                                        | 512  | 28 Nov 24 | MTG                    | 6                                                    | 30.46          | 30.46 | 30.24                | 4.77 | 17.61                | 2.00  | Yadillah Brave                   | 1 | \$7.00  | 2nd-3rd         | 1 1                                         | 0     | 2 2    | 0      | 0 2    |
| 2nd | 2                           | 36.7                                        | 512  | 05 Dec 24 | MTG                    | 6                                                    | 30.09          | 30.05 | 29.50                | 4.66 | 17.52                | 0.75  | Compton Rocky                    | 2 | \$4.00  | Starts          | 5 3                                         | 2     | 6 4    | 1      | 3 6    |
| 5th | 7                           | 37.4                                        | 512  | 19 Dec 24 | MTG                    | 6                                                    | 30.60          | 30.06 | 29.85                | 4.85 | 17.77                | 7.75  | Aston Bright                     | 5 | \$13.00 |                 | ng Dista                                    |       |        |        |        |