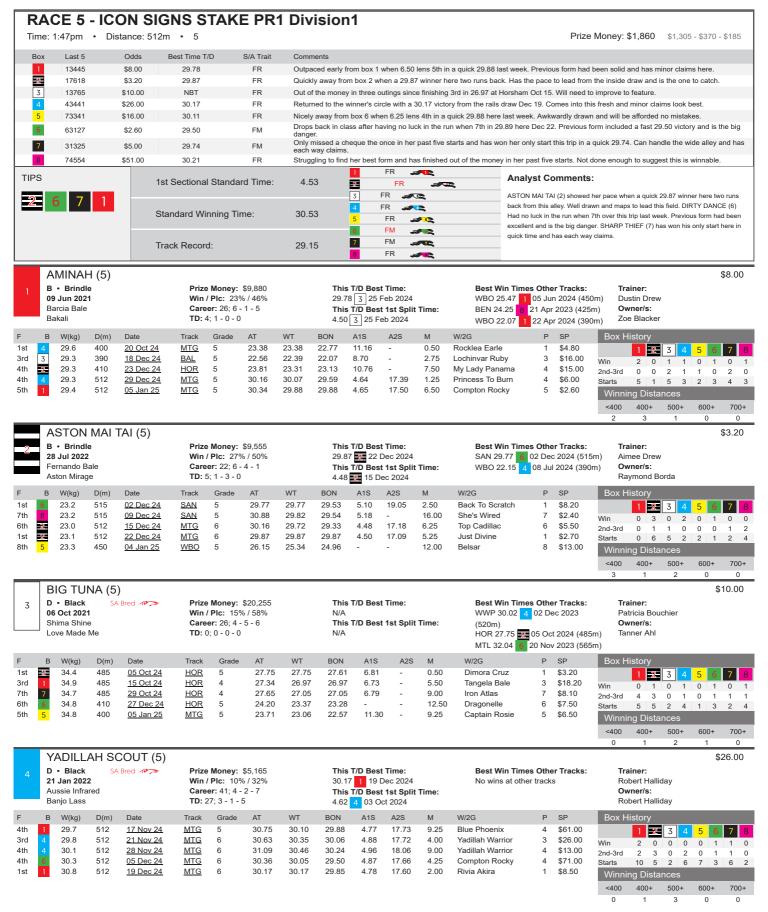

|     | Ы                           | ENNY                                        | DRO  | P (6)     |                        |                                                      |                |       |                      |      |                      |       |                                  |   |         |                 |                                             |       |        |        | \$8.00 |
|-----|-----------------------------|---------------------------------------------|------|-----------|------------------------|------------------------------------------------------|----------------|-------|----------------------|------|----------------------|-------|----------------------------------|---|---------|-----------------|---------------------------------------------|-------|--------|--------|--------|
| 7   | <b>20</b><br>Fe             | • Black<br>Jun 202:<br>rnando B<br>Dolled U | ale  |           | Win /<br>Care          | Money: 3<br>Plc: 20%<br>er: 30; 6 -<br>20; 3 - 2 - 3 | 3 - 4          |       | 30.17<br><b>This</b> |      | ec 2024<br>1st Split | Time: | Best Win Time<br>No wins at othe |   |         | Ky<br><b>Ov</b> | ainer:<br>le Goodv<br>vner/s:<br>d Loving   |       | GR J F | aralla |        |
| F   | В                           | W(kg)                                       | D(m) | Date      | Track                  | Grade                                                | AT             | WT    | BON                  | A1S  | A2S                  | M     | W/2G                             | Р | SP      | Box H           | listory                                     |       |        |        |        |
| 1st | 2                           | 26.9                                        | 512  | 12 Dec 24 | MTG                    | 6                                                    | 30.17          | 30.17 | 30.17                | 4.59 | 17.31                | 3.25  | Cadillac Patch                   | 1 | \$6.50  |                 | 1 2                                         | 3     | 4 5    | 6      | 7 8    |
| 4th | 4                           | 27.2                                        | 512  | 19 Dec 24 | MTG                    | 6                                                    | 30.41          | 29.85 | 29.85                | -    | -                    | 8.00  | Anna Rhode                       | 4 | \$8.50  | Win             | 3 1                                         | ٥     | 0 0    | 0      | 1 1    |
| 7th | 6                           | 27.2                                        | 512  | 22 Dec 24 | MTG                    | 6                                                    | 30.77          | 29.87 | 29.87                | 4.65 | 17.80                | 12.75 | Aston Mai Tai                    | 7 | \$26.00 | 2nd-3rd         | 0 3                                         | 1     | 0 0    | 0      | 1 0    |
| 5th | 1                           | 27.3                                        | 512  | 29 Dec 24 | MTG                    | 6                                                    | 30.41          | 29.59 | 29.59                | 4.68 | 17.52                | 11.75 | Just Divine                      | 5 | \$6.00  | Starts          | 5 7                                         | 2     | 1 5    | 3      | 3 4    |
| 5th | 1                           | 27.1                                        | 512  | 09 Jan 25 | MTG                    | 6                                                    | 30.58          | 30.18 | 30.13                | 4.69 | 17.63                | 5.75  | Jukebox Duke                     | 5 | \$18.00 | Winni           | ng Dista                                    | ances |        |        |        |
|     |                             |                                             |      |           |                        |                                                      |                |       |                      |      |                      |       |                                  |   |         | <400            | 400+                                        | 500   |        | 00+    | 700+   |
|     |                             |                                             |      |           |                        |                                                      |                |       |                      |      |                      |       |                                  |   |         | 1               | 2                                           | 300   | Τ (    | 0      | 0      |
|     | Y                           | ADII L                                      | AH W | ARRIOR (  | 6)                     |                                                      |                |       |                      |      |                      |       |                                  |   |         |                 |                                             |       |        | _      | \$3.50 |
| 8   | <b>D</b><br><b>01</b><br>Ra | • Black Jan 2022 w Ability a Mist           |      |           | Prize<br>Win /<br>Care | Money: 3<br>Plc: 13%<br>er: 30; 4 -                  | / 40%<br>2 - 6 |       | 30.09<br><b>This</b> |      | ec 2024<br>1st Split | Time: | Best Win Time<br>No wins at othe |   |         | Ro<br>Ov        | ainer:<br>bert Hall<br>vner/s:<br>bert Hall | ,     |        |        |        |
| F   | В                           | W(kg)                                       | D(m) | Date      | Track                  | Grade                                                | AT             | WT    | BON                  | A1S  | A2S                  | M     | W/2G                             | Р | SP      | Box H           | listory                                     |       |        |        |        |
| 4th | 1                           | 36.6                                        | 512  | 17 Nov 24 | MTG                    | 6                                                    | 30.82          | 29.88 | 29.88                | 4.77 | 17.81                | 13.25 | Compton Gold                     | 4 | \$26.00 |                 | 1 2                                         | 3     | 4 5    | 6      | 7 8    |
| 1st | 8                           | 36.6                                        | 512  | 21 Nov 24 | MTG                    | 6                                                    | 30.35          | 30.35 | 30.06                | 4.68 | 17.70                | 2.50  | Rough Girl Mel                   | 1 | \$14.00 | Win             | 0 1                                         | 1     | 0 0    | 0      | 1 1    |
| 1st | 3                           | 36.7                                        | 512  | 28 Nov 24 | MTG                    | 6                                                    | 30.46          | 30.46 | 30.24                | 4.77 | 17.61                | 2.00  | Yadillah Brave                   | 1 | \$7.00  | 2nd-3rd         | 1 1                                         | 0     | 2 2    | 0      | 0 2    |
| 2nd | 2                           | 36.7                                        | 512  | 05 Dec 24 | MTG                    | 6                                                    | 30.09          | 30.05 | 29.50                | 4.66 | 17.52                | 0.75  | Compton Rocky                    | 2 | \$4.00  | Starts          | 5 3                                         | 2     | 6 4    | 1      | 3 6    |
| 5th | 7                           | 37.4                                        | 512  | 19 Dec 24 | MTG                    | 6                                                    | 30.60          | 30.06 | 29.85                | 4.85 | 17.77                | 7.75  | Aston Bright                     | 5 | \$13.00 |                 | ng Dista                                    |       |        |        |        |