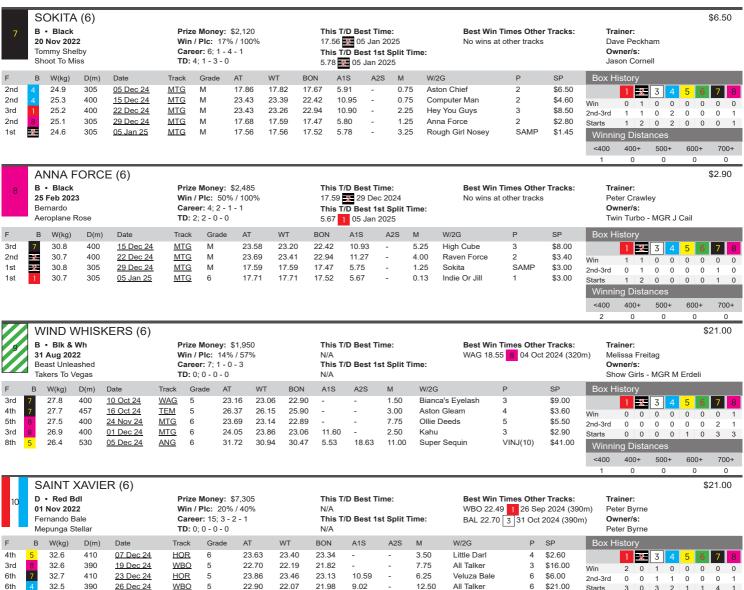

<400

400+

500+

600+

COMPTON FRANKY (M)

D • Blue 13 Apr 2023 Feral Franky Perseverance Prize Money: \$0 Win / Plc: 0% / 0% Career: 0; 0 - 0 - 0 **TD:** 0; 0 - 0 - 0

This T/D Best Time: N/A This T/D Best 1st Split Time: N/A