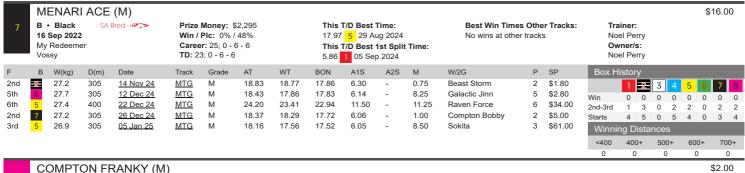

<400

400+

500+

600+

COMPTON FRANKY (M)

D • Blue 13 Apr 2023 Feral Franky Perseverance Prize Money: \$0 Win / Plc: 0% / 0% Career: 0; 0 - 0 - 0 **TD:** 0; 0 - 0 - 0

This T/D Best Time: N/A This T/D Best 1st Split Time: N/A