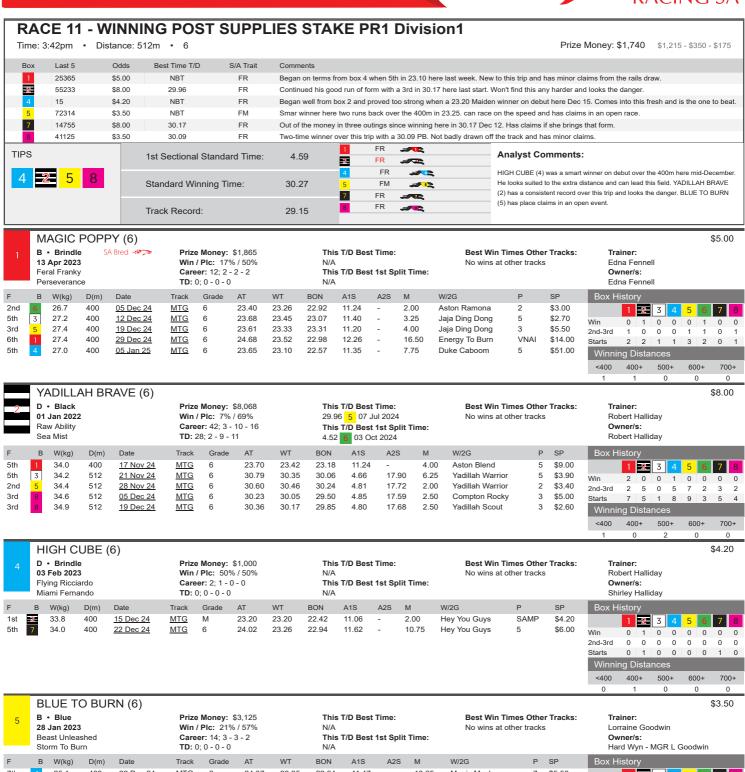

400+

500+

600+

700+

<400

|     |                 |                                               |       |           |                |                                           |       |       |       |            |     |       |                                  |   |         | Winni   | ng Dista                                  | nces |         |        |
|-----|-----------------|-----------------------------------------------|-------|-----------|----------------|-------------------------------------------|-------|-------|-------|------------|-----|-------|----------------------------------|---|---------|---------|-------------------------------------------|------|---------|--------|
|     |                 |                                               |       |           |                |                                           |       |       |       |            |     |       |                                  |   |         | <400    | 400+                                      | 500+ | 600+    | 700+   |
|     | _               |                                               |       |           |                |                                           |       |       |       |            |     |       |                                  |   |         | 0       | 1                                         | 0    | 0       | 0      |
|     | Bl              | _UE TO                                        | O BUF | RN (6)    |                |                                           |       |       |       |            |     |       |                                  |   |         |         |                                           |      |         | \$3.50 |
| 5   | <b>28</b><br>Be | • Blue<br>Jan 2023<br>ast Unleas<br>orm To Bu | shed  |           | Win /<br>Caree | Money: \$ Plc: 21% r: 14; 3 - 3 0 - 0 - 0 | / 57% |       | N/A   | T/D Best T |     | Time: | Best Win Time<br>No wins at othe |   |         | Loi     | iiner:<br>raine Go<br>/ner/s:<br>rd Wyn - |      | Goodwii | n      |
| F   | В               | W(kg)                                         | D(m)  | Date      | Track          | Grade                                     | AT    | WT    | BON   | A1S        | A2S | M     | W/2G                             | Р | SP      | Box H   | istory                                    |      |         |        |
| 7th | 4               | 25.1                                          | 400   | 22 Dec 24 | MTG            | 6                                         | 24.07 | 23.35 | 22.94 | 11.47      | -   | 10.25 | Magic Mack                       | 7 | \$5.50  |         | 1 2                                       | 3 4  | 5 6     | 7 8    |
| 2nd | 1               | 25.2                                          | 400   | 26 Dec 24 | MTG            | 6                                         | 23.40 | 23.34 | 22.98 | 11.27      | -   | 0.75  | Fawn Beast                       | 2 | \$5.00  | Win     | 1 1                                       | 0 0  | 1 0     | 0 (    |
| 3rd | 5               | 25.1                                          | 305   | 29 Dec 24 | MTG            | 6                                         | 17.79 | 17.47 | 17.47 | 6.08       | -   | 4.50  | Magic Mack                       | 3 | \$6.50  | 2nd-3rd | 2 0                                       | 0 0  | 2 0     | 0      |
| 1st | 1               | 25.3                                          | 400   | 02 Jan 25 | MTG            | 6                                         | 23.25 | 23.25 | 22.90 | 10.99      | -   | 0.03  | Energy To Burn                   | 1 | \$6.00  | Starts  | 4 2                                       | 0 2  | 3 0     | 1 :    |
| 4th | 7               | 25.1                                          | 400   | 05 Jan 25 | MTG            | 6                                         | 23.58 | 23.10 | 22.57 | 11.25      | -   | 6.75  | Duke Caboom                      | 4 | \$16.00 | Winni   | ng Dista                                  | nces |         |        |
|     |                 |                                               |       |           |                |                                           |       |       |       |            |     |       |                                  |   |         | <400    | 400+                                      | 500+ | 600+    | 700+   |
|     |                 |                                               |       |           |                |                                           |       |       |       |            |     |       |                                  |   |         | 1       | 2                                         | 0    | 0       | 0      |