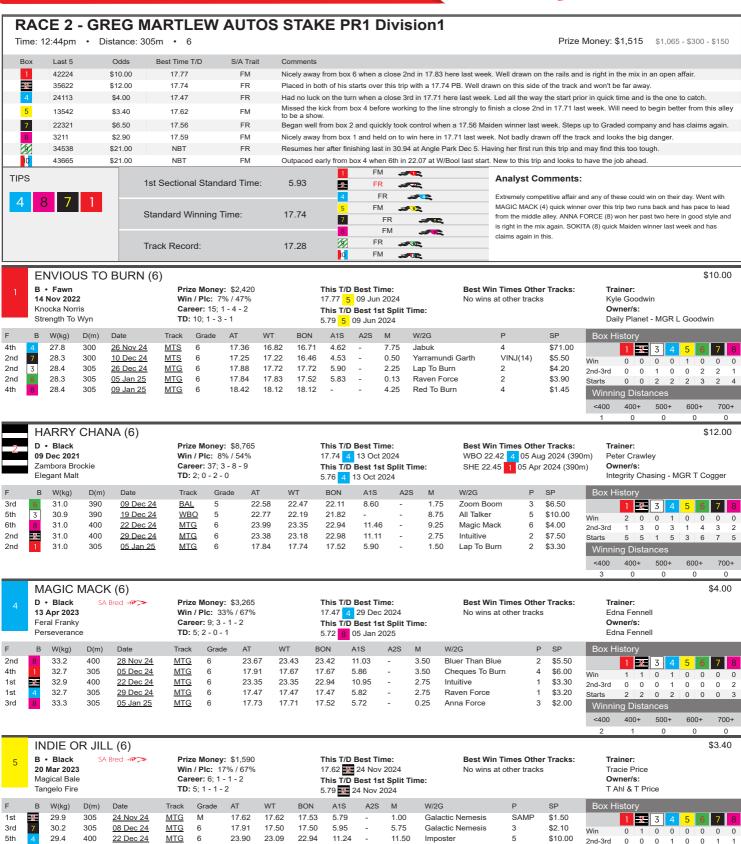

<400

400+

500+

600+

COMPTON FRANKY (M)

D • Blue 13 Apr 2023 Feral Franky Perseverance Prize Money: \$0 Win / Plc: 0% / 0% Career: 0; 0 - 0 - 0 **TD:** 0; 0 - 0 - 0

This T/D Best Time: N/A This T/D Best 1st Split Time: N/A