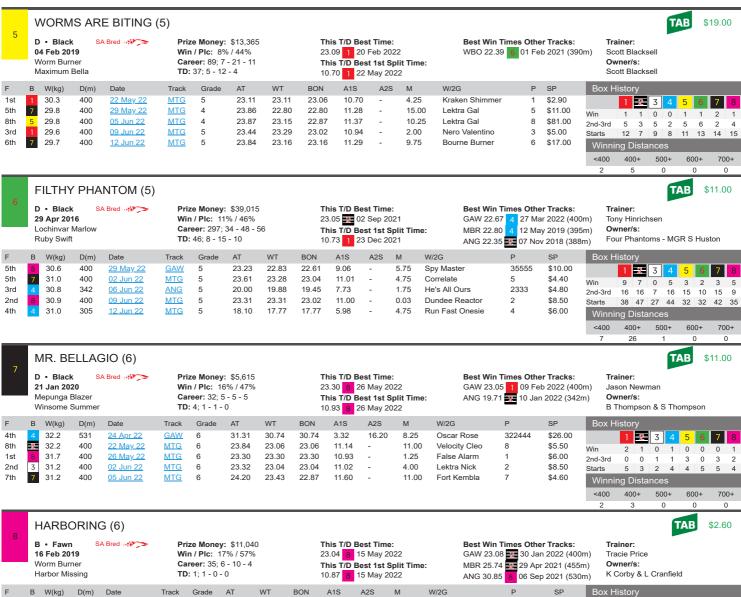

| 5    | 6  | 6  | 5  | 9  | 6  |
| Winnir  | ng Di | istaı | nces | S  |    |    |    |    |
| <400    | 400   | +     | 500  | )+ | 60 | )+ | 70 | 0+ |
| 0       | 1     |       | 3    |    | _  |    | -  | 1  |



400+

600+



2nd 2 26.5

3rd

1st

1st

530

530

400

512

26.6

26.8

26.9

27.3

2

31 Mar 22

07 Apr 22

15 May 22

22 May 22

27 May 22

30.81

30.93

23.04

29.95

22.62

6

ANG 6

MTG 6

MTG 6

MBR 6 30.66

30.57

23.04

29.95

22.31

30.22

30.24

22.82

29.61

22.09

5.31

5.27

10.87

4.49

5.17

17 95

17.93

2.00

5.25

0.03

4.25

12.25

Willow

Bragger Deen

Sugar Freak

Mocambora Izza

Arch Of Daisy's

22222

222333

1

4444

\$3.60

\$8.00

\$1.35

\$1.80

\$5.50

Win

2nd-3rd

<400

Ω

400+

1 2 3 4 5 6

2

Ω 0 2

0

700+

0

600+

0

Ω 0

0

500+

10













|     |   | ingel Ice |      |           |       | 1; 0 - 0 - 0 | 0-0   |       | _     | 4 09 Jun |     | i iime: | WAG 18.38       | 8 US Ma |
|-----|---|-----------|------|-----------|-------|--------------|-------|-------|-------|----------|-----|---------|-----------------|---------|
| F   | В | W(kg)     | D(m) | Date      | Track | Grade        | AT    | WT    | BON   | A1S      | A2S | М       | W/2G            | Р       |
| 4th | 7 | 33.5      | 385  | 02 Apr 22 | SHE   | Grade 5      | 22.58 | 22.18 | 22.01 | 8.28     | -   | 5.75    | Oh Suzie        | 124     |
| 1st | 1 | 34.0      | 400  | 19 May 22 | MTG   | 6            | 23.39 | 23.39 | 23.32 | 10.93    | -   | 4.75    | Cadillac Patch  | 1       |
| 3rd | 5 | 34.5      | 400  | 29 May 22 | MTG   | 6            |