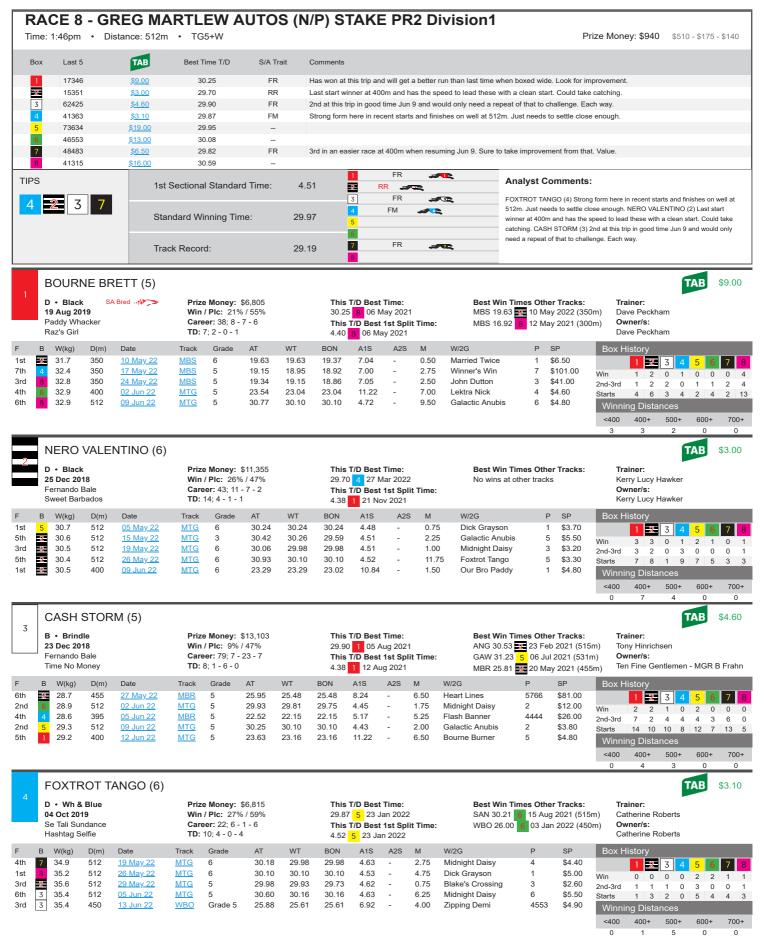

| 5    | 6  | 6  | 5  | 9  | 6  |
| Winnir  | ng Di | istaı | nces | S  |    |    |    |    |
| <400    | 400   | +     | 500  | )+ | 60 | )+ | 70 | 0+ |
| 0       | 1     |       | 3    |    | _  |    | -  | 1  |



400+

600+



2nd 2 26.5

3rd

1st

1st

530

530

400

512

26.6

26.8

26.9

27.3

2

31 Mar 22

07 Apr 22

15 May 22

22 May 22

27 May 22

30.81

30.93

23.04

29.95

22.62

6

ANG 6

MTG 6

MTG 6

MBR 6 30.66

30.57

23.04

29.95

22.31

30.22

30.24

22.82

29.61

22.09

5.31

5.27

10.87

4.49

5.17

17 95

17.93

2.00

5.25

0.03

4.25

12.25

Willow

Bragger Deen

Sugar Freak

Mocambora Izza

Arch Of Daisy's

22222

222333

1

4444

\$3.60

\$8.00

\$1.35

\$1.80

\$5.50

Win

2nd-3rd

<400

Ω

400+

1 2 3 4 5 6

2

Ω 0 2

0

700+

0

600+

0

Ω 0

0

500+

10













|     |   | ingel Ice |      |           |       | 1; 0 - 0 - 0 | 0-0   |       | _     | 4 09 Jun |     | i iime: | WAG 18.38       | 8 US Ma |
|-----|---|-----------|------|-----------|-------|--------------|-------|-------|-------|----------|-----|---------|-----------------|---------|
| F   | В | W(kg)     | D(m) | Date      | Track | Grade        | AT    | WT    | BON   | A1S      | A2S | М       | W/2G            | Р       |
| 4th | 7 | 33.5      | 385  | 02 Apr 22 | SHE   | Grade 5      | 22.58 | 22.18 | 22.01 | 8.28     | -   | 5.75    | Oh Suzie        | 124     |
| 1st | 1 | 34.0      | 400  | 19 May 22 | MTG   | 6            | 23.39 | 23.39 | 23.32 | 10.93    | -   | 4.75    | Cadillac Patch  | 1       |
| 3rd | 5 | 34.5      | 400  | 29 May 22 | MTG   | 6            | 23.