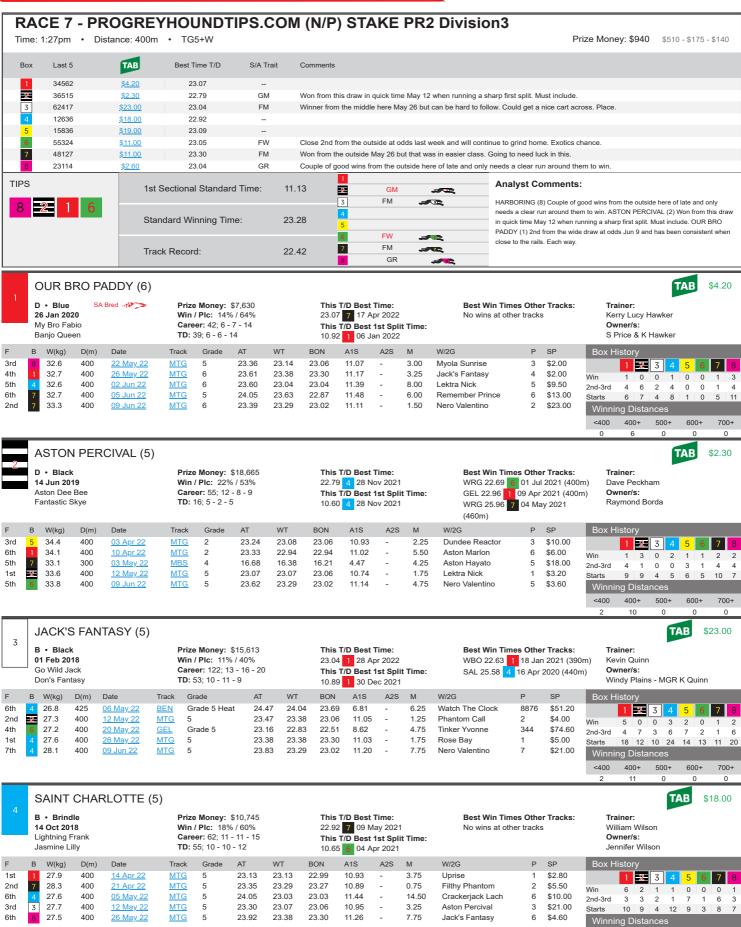

| 6     | 23.37 | 23.02 | 23.02 | 10.98 | -     | 5.00 | Bourne Burner    | 2      | \$2.70  |
|     |   |       |      |           |            |       |       |       |       |       |       |      |                  |        |         |

| Вох Н   | istor | у     |      |    |    |    |    |    |
|---------|-------|-------|------|----|----|----|----|----|
|         | 1     | 2     | 3    | 4  | 5  | 6  | 7  | 8  |
| Win     | 1     | 0     | 0    | 0  | 2  | 1  | 1  | 2  |
| 2nd-3rd | 5     | 3     | 3    | 2  | 2  | 2  | 6  | 1  |
| Starts  | 10    | 6     | 5    | 6  | 6  | 5  | 9  | 6  |
| Winnir  | ng Di | istaı | nces | S  |    |    |    |    |
| <400    | 400   | +     | 500  | )+ | 60 | )+ | 70 | 0+ |
| 0       | 1     |       | 3    |    | _  |    | -  | 1  |



400+

600+



2nd 2 26.5

3rd

1st

1st

530

530

400

512

26.6

26.8

26.9

27.3

2

31 Mar 22

07 Apr 22

15 May 22

22 May 22

27 May 22

30.81

30.93

23.04

29.95

22.62

6

ANG 6

MTG 6

MTG 6

MBR 6 30.66

30.57

23.04

29.95

22.31

30.22

30.24

22.82

29.61

22.09

5.31

5.27

10.87

4.49

5.17

17 95

17.93

2.00

5.25

0.03

4.25

12.25

Willow

Bragger Deen

Sugar Freak

Mocambora Izza

Arch Of Daisy's

22222

222333

1

4444

\$3.60

\$8.00

\$1.35

\$1.80

\$5.50

Win

2nd-3rd

<400

Ω

400+

1 2 3 4 5 6

2

Ω 0 2

0

700+

0

600+

0

Ω 0

0

500+

10













|     |   | ingel Ice |      |           |       | 1; 0 - 0 - 0 | 0-0   |       | _     | 4 09 Jun |     | i iime: | WAG 18.38       | 8 US Ma |
|-----|---|-----------|------|-----------|-------|--------------|-------|-----