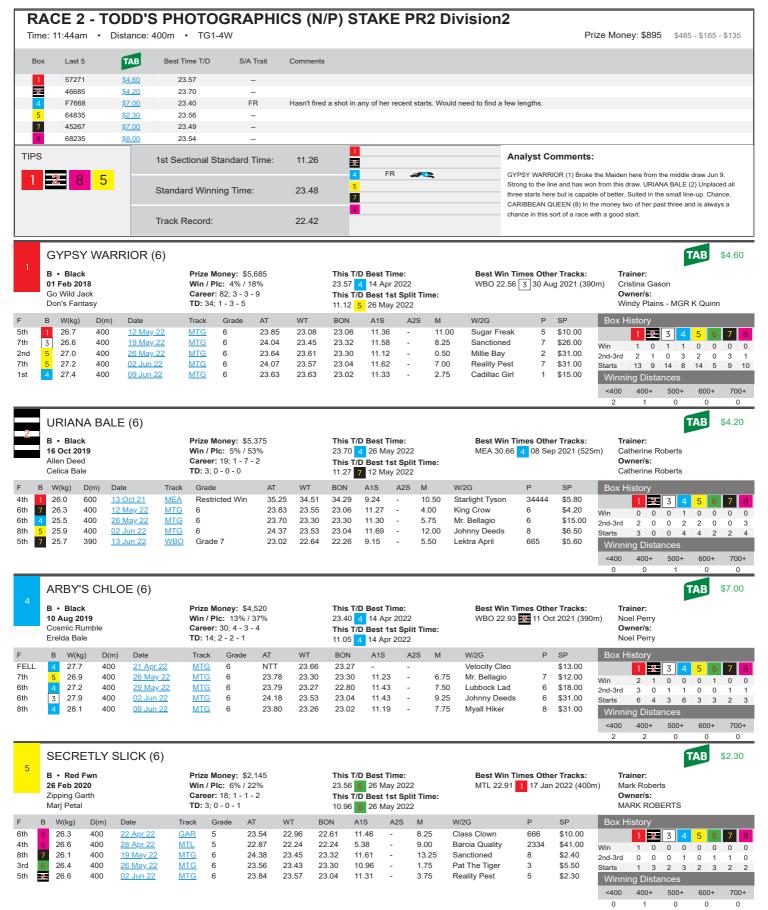

#### RACE 4 - GAMBIER VETS (N/P) STAKE PR2 Division4

Time: 12:24pm • Distance: 400m • TG1-4W Prize Money: \$895 \$485 - \$165 - \$135

FALSE ALARM (6)

D • Blue Prize Money: \$8,025 03 May 2019 Win / Plc: N/A