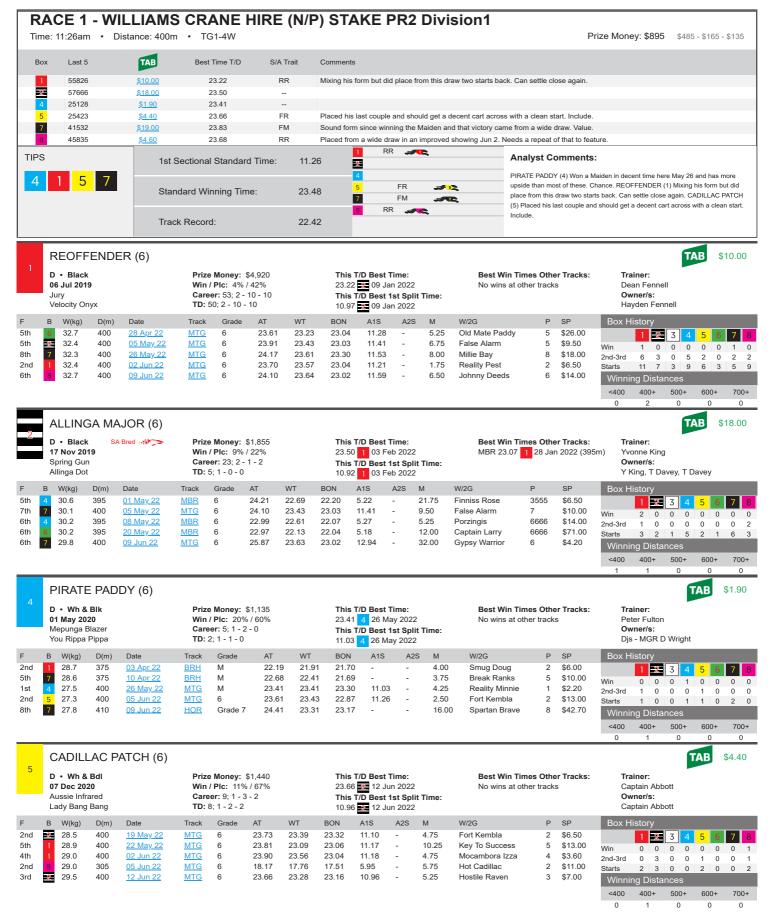

#### RACE 4 - GAMBIER VETS (N/P) STAKE PR2 Division4

Time: 12:24pm • Distance: 400m • TG1-4W Prize Money: \$895 \$485 - \$165 - \$135

FALSE ALARM (6)

D • Blue Prize Money: \$8,025 03 May 2019 Win / Plc: N/A