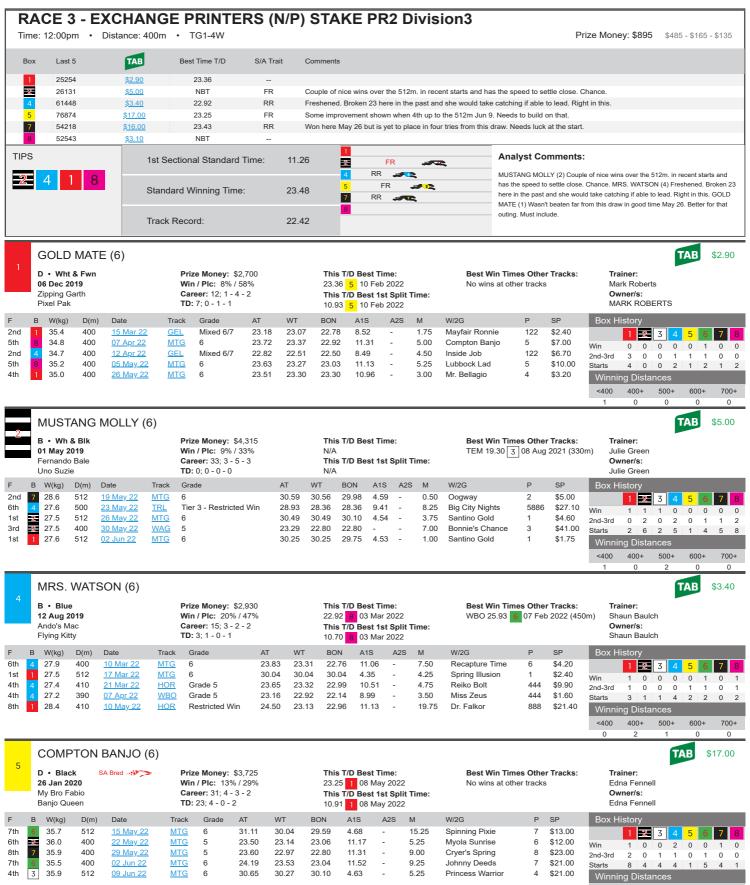

#### RACE 4 - GAMBIER VETS (N/P) STAKE PR2 Division4

Time: 12:24pm • Distance: 400m • TG1-4W Prize Money: \$895 \$485 - \$165 - \$135

FALSE ALARM (6)

D • Blue Prize Money: \$8,025 03 May 2019 Win / Plc: N/A