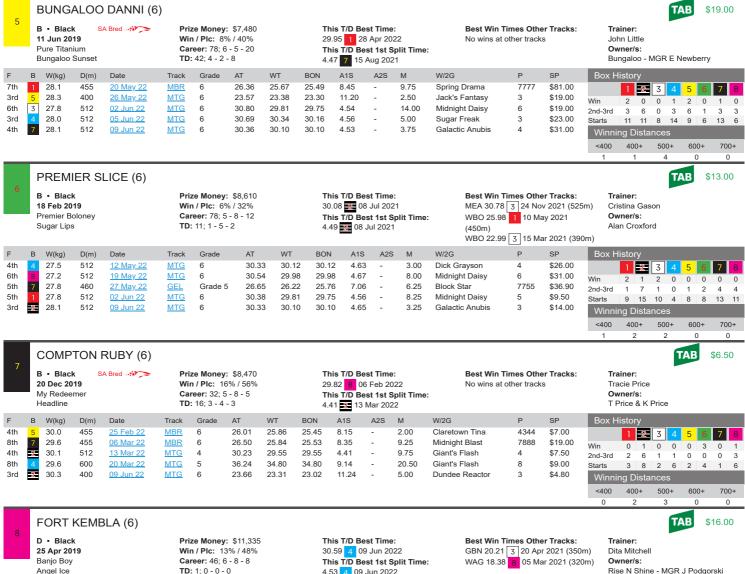

| 6  | 6  | 5  | 9  | 6  |
| Winnir  | ng Di | istaı | nces | S  |    |    |    |    |
| <400    | 400   | +     | 500  | )+ | 60 | )+ | 70 | 0+ |
| 0       | 1     |       | 3    |    | _  |    | -  | 1  |



400+

600+



2nd 2 26.5

3rd

1st

1st

530

530

400

512

26.6

26.8

26.9

27.3

2

31 Mar 22

07 Apr 22

15 May 22

22 May 22

27 May 22

30.81

30.93

23.04

29.95

22.62

6

ANG 6

MTG 6

MTG 6

MBR 6 30.66

30.57

23.04

29.95

22.31

30.22

30.24

22.82

29.61

22.09

5.31

5.27

10.87

4.49

5.17

17 95

17.93

2.00

5.25

0.03

4.25

12.25

Willow

Bragger Deen

Sugar Freak

Mocambora Izza

Arch Of Daisy's

22222

222333

1

4444

\$3.60

\$8.00

\$1.35

\$1.80

\$5.50

Win

2nd-3rd

<400

Ω

400+

1 2 3 4 5 6

2

Ω 0 2

0

700+

0

600+

0

Ω 0

0

500+

10













|     |   | ingel Ice |      |           |       | 1; 0 - 0 - 0 | 0-0   |       | _     | 4 09 Jun |     | i iime: | WAG 18.38       | 8 US Ma |
|-----|---|-----------|------|-----------|-------|--------------|-------|-------|-------|----------|-----|---------|-----------------|---------|
| F   | В | W(kg)     | D(m) | Date      | Track | Grade        | AT    | WT    | BON   | A1S      | A2S | М       | W/2G            | Р       |
| 4th | 7 | 33.5      | 385  | 02 Apr 22 | SHE   | Grade 5      | 22.58 | 22.18 | 22.01 | 8.28     | -   | 5.75    | Oh Suzie        | 124     |
| 1st | 1 | 34.0      | 400  | 19 May 22 | MTG   | 6            | 23.39 | 23.39 | 23.32 | 10.93    | -   | 4.75    | Cadillac Patch  | 1       |
| 3rd | 5 | 34.5      | 400  | 29 May 22 | MTG   | 6            | 23.47 |