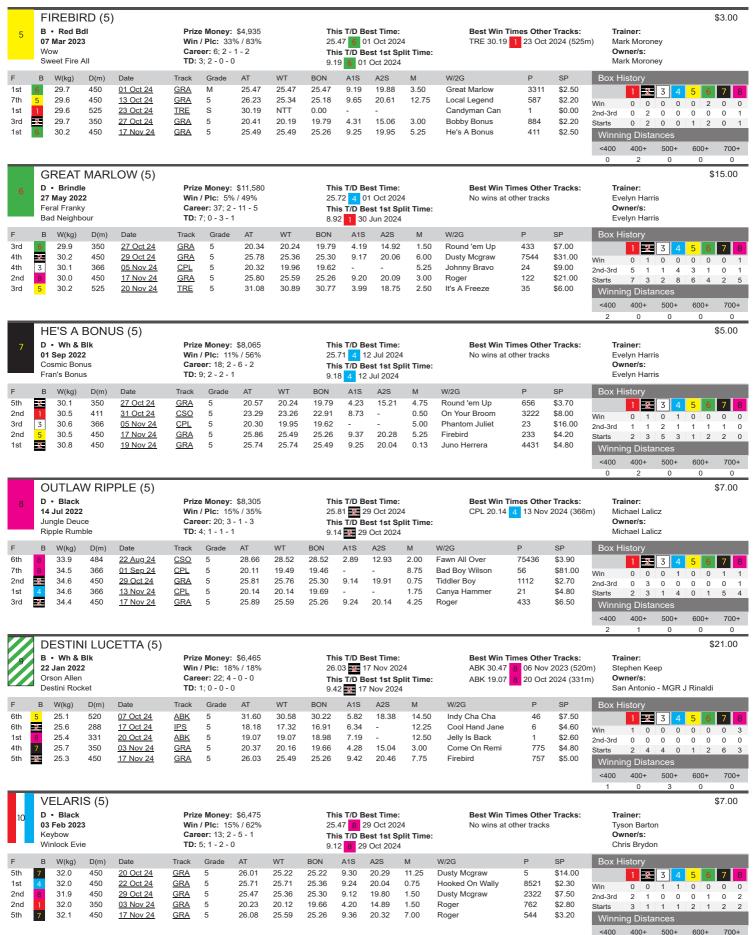

8th

24.3

24.2

300

300

15 Oct 24

14 Nov 24

CSO 5

CSO 5

17.36

17.97

16.76

17.04

16.60

16.70

2 55

2.51

8.50

13.25

Sunset Panama

Round 'em Up

555

288

\$16.00

\$19.00

Starts

g Dista

0 0

700+





5th

31.9

350

19 Nov 24

GRA

20.66

19.91

19.80

4.17

10.50

Bobby Unleashed

5555

\$51.00







n



М

20.39

20.39

19.71

4.21

GRA

1st

26.9

350

29 Oct 24



ng Dista

700+



14.90

1.75

Speedy Creedy

5321

\$5.50

30.3

7th

5

31.39

30.21

30.12

5.86

18.39

16.75

**ABK** 

04 Nov 24





Riorson Bale

\$11.00

ig Di

400+

500+

600+

700+

<400

03 Nov 24

17 Nov 24

GRA

GRA 5 25 26

25 26

25 26

8.98

19.62

5.75

Ricochet Ripple

1st

1st

29.9

450



\$2.40

\$2.90

511

Starts

<400

0

600+

0

700+

0

500+

0

ing Distances 400+















7th

7th

30.2

30.4

450

520

03 Nov 24

13 Nov 24

GRA 5

**IPS** 





9.30

5.44

20.25

19.15

4.50

8.25

25.37

30.78

25.85

31.37

25.53

30.78

Lil Pocket's

Vic Vegas

867

56

\$101.00

\$81.00

Starts

<400

9

500+

600+

n

12 9

ıa Dista

400+

9 11



<400

11

400+

500+

600+

700+



7th

7th

7th

30.5

30.2

30.4

450

450

520

27 Oct 24

03 Nov 24

13 Nov 24

GRA 5

GRA 5

IPS

26.13

25.85

31.37

25.23

25.53

30.78

25.23

25.37

30.78

9.34

9.30

5.44

20.41

20.25

19.15

12.75

4.50

8.25

Local Legend

Lil Pocket's

Vic Vegas

567

867

56

\$101.00

\$101.00

\$81.00

2nd-3rd

<400

Starts

3 2

a

500+

ng Dista

400+

0

600+

2

0











<400

400+

600+





<400

6

400+

500+

10

600+

700+



30.7

31.4

6th

2nd

300

350

10 Sep 24

19