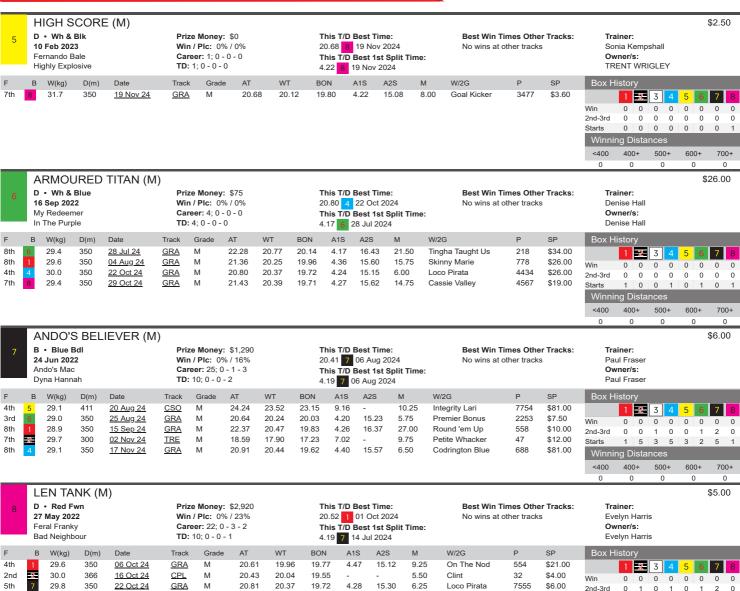

Great Intent

8877

84

\$34 00

\$3.20

2nd-3rd

<400

Starts

0

400+

0

500+

0

600+

2 0

| 5                                     | LIVELY B • Wh & 10 Jul 202 Wow Dashin' Etl                            | Blk<br>2                                | CS (M)  Prize Money: \$1,135  Win / Plc: 0% / 31%  Career: 13; 0 - 1 - 3  TD: 2; 0 - 0 - 0 |                                                                                       |                                                                                       |                                                 | This T/D Best Time: 20.83                       |                                                                                          |                                              |                                                                    |                                           |                                                                                   | Best Win Times Other Tracks:<br>No wins at other tracks |                                                            |                                                              | Trainer:<br>Christopher Smith<br>Owner/s:<br>Christopher Smith |                                  | 13.00                                 |
|---------------------------------------|-----------------------------------------------------------------------|-----------------------------------------|--------------------------------------------------------------------------------------------|---------------------------------------------------------------------------------------|---------------------------------------------------------------------------------------|-------------------------------------------------|-------------------------------------------------|------------------------------------------------------------------------------------------|----------------------------------------------|--------------------------------------------------------------------|-------------------------------------------|-----------------------------------------------------------------------------------|---------------------------------------------------------|------------------------------------------------------------|--------------------------------------------------------------|----------------------------------------------------------------|----------------------------------|---------------------------------------|
| F<br>3rd<br>8th<br>5th<br>4th<br>5th  | B W(kg) 24.1 7 24.6 7 25.3 5 25.3 4 25.5                              | D(m)<br>331<br>331<br>300<br>300<br>300 | Date  22 Sep 24  29 Sep 24  19 Oct 24  26 Oct 24  16 Nov 24                                | Track ABK ABK TRE TRE TRE                                                             | Grade<br>M<br>M<br>M<br>M                                                             | 19.80<br>20.60<br>18.21<br>18.23<br>18.71       | WT<br>18.98<br>19.09<br>17.45<br>17.53          | 19.0<br>17.3<br>17.3                                                                     | 76 7.<br>08 7.<br>34 6.<br>30 6.             | 1S A28<br>38 -<br>42 -<br>76 -<br>83 -<br>92 -                     | 11.75<br>21.50<br>10.75<br>10.00<br>13.25 | Stylish Flame Vulcanite Slick And Slay                                            | P 4 7 45 25 56                                          | \$P<br>\$31.00<br>\$81.00<br>\$26.00<br>\$10.00<br>\$16.00 | Win 0<br>2nd-3rd 1                                           | 2 3 4<br>0 0 0 0<br>1 0 0<br>1 0 1<br>stances<br>+ 500+        | 5 6<br>0 0<br>0 2<br>1 2         | 7 8<br>0 0<br>0 0<br>4 1              |
| 6                                     | BUGATTI BREAKER (I D • Black 09 Dec 2021 Zipping Garth Midnight Elsie |                                         |                                                                                            |                                                                                       | VI)  Prize Money: \$680  Win / Plc: 0% / 20%  Career: 10; 0 - 1 - 1  TD: 2; 0 - 0 - 0 |                                                 |                                                 | 21<br><b>Th</b>                                                                          | .08 4<br>nis T/D E                           | <b>Best Time:</b><br>14 Jul 202<br><b>Best 1st S</b><br>4 Jul 2024 | 4<br>plit Time:                           | Best Win Times Other Tracks:<br>No wins at other tracks                           |                                                         |                                                            | Trainer:<br>Jacqueline Davis<br>Owner/s:<br>Jacqueline Davis |                                                                | \$                               | 26.00                                 |
| F<br>7th<br>6th<br>8th<br>FELL<br>8th | B W(kg 6 30.9 4 31.3 31.2 6 31.3 4 31.7                               | 300<br>350<br>300<br>350                | Date 02 Jul 24 14 Jul 24 08 Oct 24 22 Oct 24 12 Nov 24                                     | Track  CSO GRA CSO GRA CSO                                                            | Grade<br>M<br>M<br>M<br>M                                                             | AT<br>18.16<br>21.08<br>18.01<br>NTT<br>18.45   | WT<br>17.03<br>20.27<br>17.05<br>20.37<br>17.20 | BON<br>16.98<br>19.82<br>16.66<br>19.72<br>16.61                                         | A1S<br>2.63<br>4.34<br>2.61<br>-<br>2.69     | A2S<br>-<br>15.49<br>-<br>-                                        | M<br>16.25<br>11.50<br>13.75<br>17.75     | W/2G<br>Cookey Charisma<br>Quandary<br>Wendouree<br>Loco Pirata<br>Secret Whisper | P<br>577<br>677<br>788<br>5788<br>888                   | \$P<br>\$41.00<br>\$41.00<br>\$71.00<br>\$0.00<br>\$41.00  | Win 0<br>2nd-3rd 0                                           | 2 3 4<br>0 0 0 0<br>0 0 0<br>1 1 3<br>stances<br>+ 500+        | 5 6<br>0 0<br>0 0<br>0 2<br>600+ | 7 8<br>0 0<br>0 2<br>1 2<br>700+<br>0 |
| 7                                     | RED RUDOLPH (M) D • Wh & Bik 03 Oct 2022 Paw Licking Yuken Merry      |                                         |                                                                                            | Prize Money: \$665<br>Win / Plc: 0% / 9%<br>Career: 11; 0 - 0 - 1<br>TD: 3; 0 - 0 - 1 |                                                                                       |                                                 |                                                 | This T/D Best Time: 20.74 4 29 Oct 2024 This T/D Best 1st Split Time: 4.17 4 29 Oct 2024 |                                              |                                                                    |                                           | Best Win Times Other Tracks:<br>IPS 31.70 1 07 Sep 2024 (520)                     |                                                         |                                                            | Trainer:<br>m) Paul Fra<br>Owner/s<br>Darren M               |                                                                | \$6.00                           |                                       |
| F<br>5th<br>6th<br>7th<br>3rd<br>6th  | B W(kg) 3 30.9 3 30.8 8 30.8 4 30.2 3 30.1                            | D(m)<br>395<br>331<br>350<br>350<br>350 | Date 16 Oct 24 20 Oct 24 22 Oct 24 29 Oct 24 17 Nov 24                                     | Track ABK ABK GRA GRA GRA                                                             | Grade<br>M<br>M<br>M<br>M                                                             | AT<br>23.79<br>20.02<br>21.72<br>20.74<br>20.78 | WT<br>23.21<br>19.34<br>20.37<br>20.39<br>20.00 | BON<br>22.30<br>18.98<br>19.72<br>19.71<br>19.62                                         | A1S<br>10.76<br>7.20<br>4.32<br>4.17<br>4.23 | A2S 16.11 15.16 15.27                                              | 5.00                                      | Cassie Valley                                                                     | P<br>2<br>2<br>1677<br>1233<br>446                      | \$P<br>\$51.00<br>\$31.00<br>\$21.00<br>\$51.00<br>\$10.00 |                                                              | 2 3 4<br>0 0 0 0<br>0 0 1<br>1 2 1<br>stances                  | 5 6<br>0 0<br>0 0<br>1 1<br>600+ | 7 8<br>0 0<br>0 0<br>0 4<br>700+<br>0 |
| 8                                     | JIMARY NERO (M)  D • Black 31 Aug 2022 Raw Ability Jimary Moneybags   |                                         |                                                                                            | Prize Money: \$0<br>Win / Plc: N/A<br>N/A<br>TD: 0; 0 - 0 - 0                         |                                                                                       |                                                 |                                                 | This T/D Best Time: N/A This T/D Best 1st Split Time: N/A                                |                                              |                                                                    |                                           | Best Win Times Other Tracks:<br>No wins at other tracks                           |                                                         |                                                            | Trainer:<br>Malcolm<br>Owner/s<br>H Ross                     |                                                                | \$3.50                           |                                       |