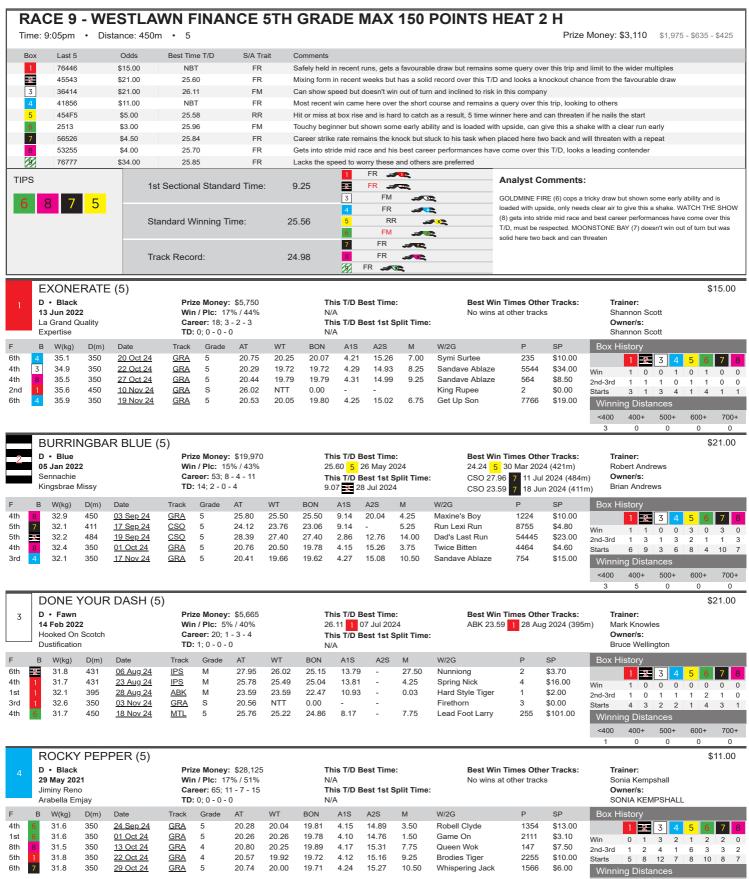

\$51.00







n



М

20.39

20.39

19.71

4.21

GRA

1st

26.9

350

29 Oct 24



ng Dista

700+



14.90

1.75

Speedy Creedy

5321

\$5.50

30.3

7th

5

31.39

30.21

30.12

5.86

18.39

16.75

**ABK** 

04 Nov 24





Riorson Bale

\$11.00

ig Di

400+

500+

600+

700+

<400

03 Nov 24

17 Nov 24

GRA

GRA 5 25 26

25 26

25 26

8.98

19.62

5.75

Ricochet Ripple

1st

1st

29.9

450



\$2.40

\$2.90

511

Starts

<400

0

600+

0

700+

0

500+

0

ing Distances 400+















7th

7th

30.2

30.4

450

520

03 Nov 24

13 Nov 24

GRA 5

**IPS** 





9.30

5.44

20.25

19.15

4.50

8.25

25.37

30.78

25.85

31.37

25.53

30.78

Lil Pocket's

Vic Vegas

867

56

\$101.00

\$81.00

Starts

<400

9

500+

600+

n

12 9

ıa Dista

400+

9 11



<400

11

400+

500+

600+

700+



7th

7th

7th

30.5

30.2

30.4

450

450

520

27 Oct 24

03 Nov 24

13 Nov 24

GRA 5

GRA 5

IPS

26.13

25.85

31.37

25.23

25.53

30.78

25.23

25.37

30.78

9.34

9.30

5.44

20.41

20.25

19.15

12.75

4.50

8.25

Local Legend

Lil Pocket's

Vic Vegas

567

867

56

\$101.00

\$101.00

\$81.00

2nd-3rd

<400

Starts

3 2

a

500+

ng Dista

400+

0

600+

2

0











<400

400+

600+





<400

6

400+

500+

10

600+

700+



30.7

31.4

6th

2nd

300

350

10 Sep 24

19 Nov 24

CSO

GRA

МЗ





17.06

20.15

17.33

20.29

16.74

19.80

2.48

4.13

14.81

3.75

2.00

Just Ask Jamie

Undivided

356

1222

\$2.15

\$4.80

Starts

<400

26

19 13 19 14 17 17

500+

600+

700+

Ω

ng Distan<u>ce</u>s