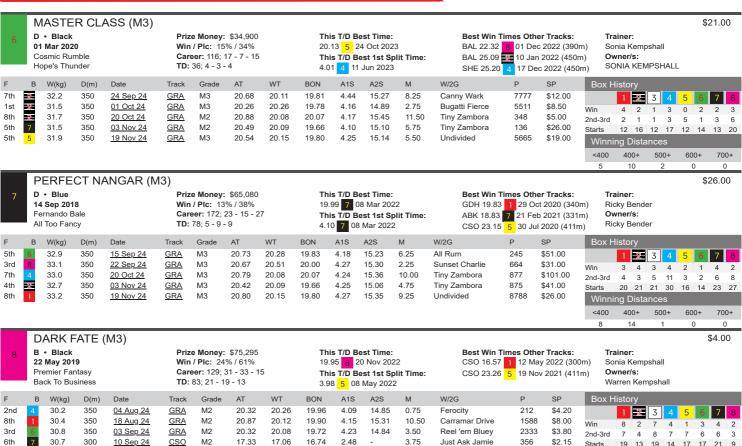

.4

450

520

03 Nov 24

13 Nov 24

GRA 5

**IPS** 





9.30

5.44

20.25

19.15

4.50

8.25

25.37

30.78

25.85

31.37

25.53

30.78

Lil Pocket's

Vic Vegas

867

56

\$101.00

\$81.00

Starts

<400

9

500+

600+

n

12 9

ıa Dista

400+

9 11



<400

11

400+

500+

600+

700+



7th

7th

7th

30.5

30.2

30.4

450

450

520

27 Oct 24

03 Nov 24

13 Nov 24

GRA 5

GRA 5

IPS

26.13

25.85

31.37

25.23

25.53

30.78

25.23

25.37

30.78

9.34

9.30

5.44

20.41

20.25

19.15

12.75

4.50

8.25

Local Legend

Lil Pocket's

Vic Vegas

567

867

56

\$101.00

\$101.00

\$81.00

2nd-3rd

<400

Starts

3 2

a

500+

ng Dista

400+

0

600+

2

0











<400

400+

600+





<400

6

400+

500+

10

600+

700+



30.7

31.4

6th

2nd

300

350

10 Sep 24

19 Nov 24

CSO

GRA

МЗ





17.06

20.15

17.33

20.29

16.74

19.80

2.48

4.13

14.81

3.75

2.00

Just Ask Jamie

Undivided

356

1222

\$2.15

\$4.80

Starts

<400

26

19 13 19 14 17 17

500+

600+

700+

Ω

ng Distan<u>ce</u>s