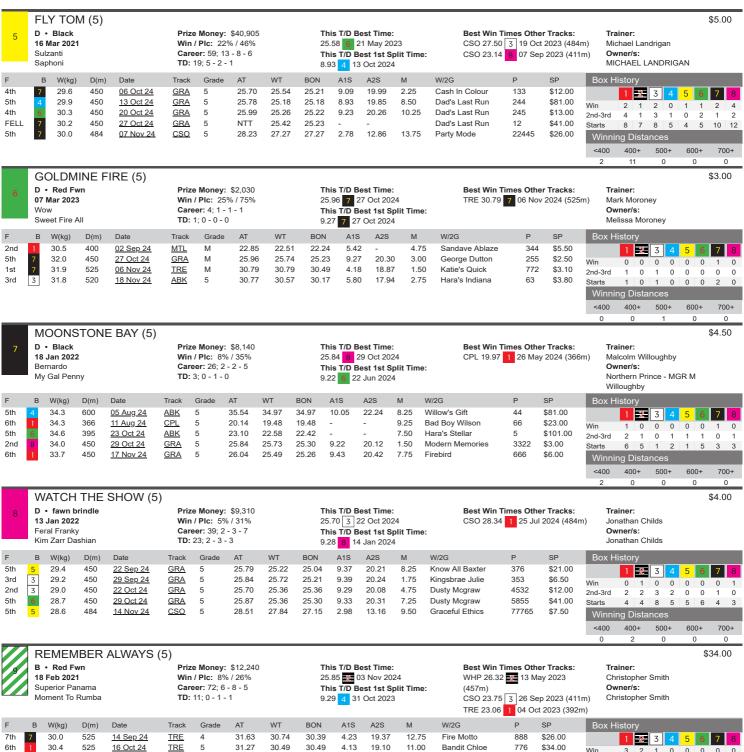

st

1st

29.9

450



\$2.40

\$2.90

511

Starts

<400

0

600+

0

700+

0

500+

0

ing Distances 400+















7th

7th

30.2

30.4

450

520

03 Nov 24

13 Nov 24

GRA 5

**IPS** 





9.30

5.44

20.25

19.15

4.50

8.25

25.37

30.78

25.85

31.37

25.53

30.78

Lil Pocket's

Vic Vegas

867

56

\$101.00

\$81.00

Starts

<400

9

500+

600+

n

12 9

ıa Dista

400+

9 11



<400

11

400+

500+

600+

700+



7th

7th

7th

30.5

30.2

30.4

450

450

520

27 Oct 24

03 Nov 24

13 Nov 24

GRA 5

GRA 5

IPS

26.13

25.85

31.37

25.23

25.53

30.78

25.23

25.37

30.78

9.34

9.30

5.44

20.41

20.25

19.15

12.75

4.50

8.25

Local Legend

Lil Pocket's

Vic Vegas

567

867

56

\$101.00

\$101.00

\$81.00

2nd-3rd

<400

Starts

3 2

a

500+

ng Dista

400+

0

600+

2

0











<400

400+

600+





<400

6

400+

500+

10

600+

700+



30.7

31.4

6th

2nd

300

350

10 Sep 24

19 Nov 24

CSO

GRA

МЗ





17.06

20.15

17.33

20.29

16.74

19.80

2.48

4.13

14.81

3.75

2.00

Just Ask Jamie

Undivided

356

1222

\$2.15

\$4.80

Starts

<400

26

19 13 19 14 17 17

500+

600+

700+

Ω

ng Distan<u>ce</u>s