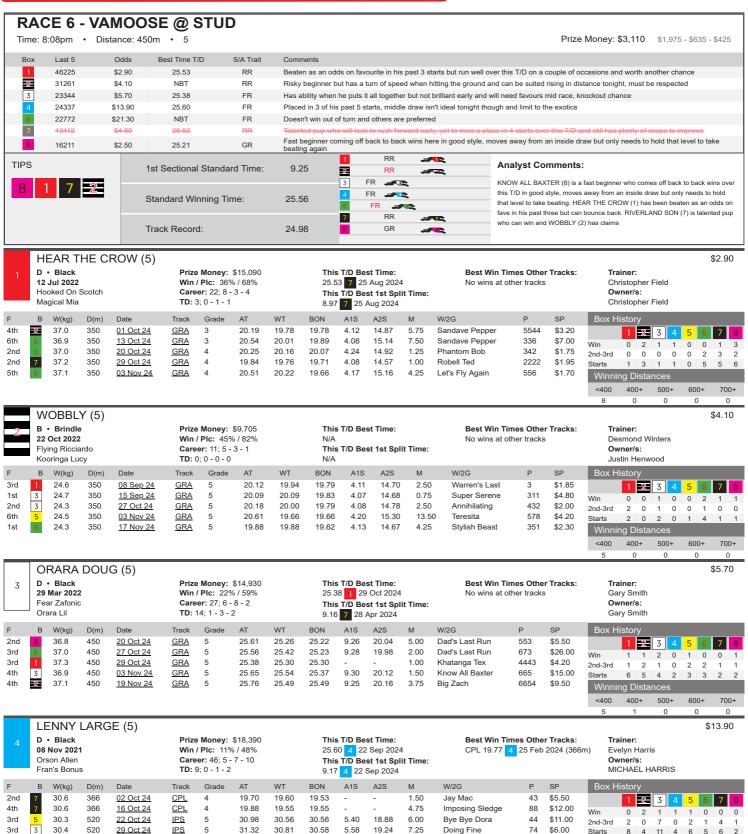

66

20.62

17.32

19.79

20.24

16.98

19.79

19.69

6.32

4.35

15.27

5.75

5.25

12.25

Bankrupt Betty

Amarantha

Sandave Ablaze

\$18.00

\$41.00

\$19.00

677

2nd-3rd

<400

Starts

0 0

na Dista

400+

0

0 3

0 0 0

500+

0

Λ

600+

0

0 0

700+









5th

8th

24.3

24.2

300

300

15 Oct 24

14 Nov 24

CSO 5

CSO 5

17.36

17.97

16.76

17.04

16.60

16.70

2 55

2.51

8.50

13.25

Sunset Panama

Round 'em Up

555

288

\$16.00

\$19.00

Starts

g Dista

0 0

700+





5th

31.9

350

19 Nov 24

GRA

20.66

19.91

19.80

4.17

10.50

Bobby Unleashed

5555

\$51.00







n



М

20.39

20.39

19.71

4.21

GRA

1st

26.9

350

29 Oct 24



ng Dista

700+



14.90

1.75

Speedy Creedy

5321

\$5.50

30.3

7th

5

31.39

30.21

30.12

5.86

18.39

16.75

**ABK** 

04 Nov 24





Riorson Bale

\$11.00

ig Di

400+

500+

600+

700+

<400

03 Nov 24

17 Nov 24

GRA

GRA 5 25 26

25 26

25 26

8.98

19.62

5.75

Ricochet Ripple

1st

1st

29.9

450



\$2.40

\$2.90

511

Starts

<400

0

600+

0

700+

0

500+

0

ing Distances 400+















7th

7th

30.2

30.4

450

520

03 Nov 24

13 Nov 24

GRA 5

**IPS** 





9.30

5.44

20.25

19.15

4.50

8.25

25.37

30.78

25.85

31.37

25.53

30.78

Lil Pocket's

Vic Vegas

867

56

\$101.00

\$81.00

Starts

<400

9

500+

600+

n

12 9

ıa Dista

400+

9 11



<400

11

400+

500+

600+

700+



7th

7th

7th

30.5

30.2

30.4

450

450

520

27 Oct 24

03 Nov 24

13 Nov 24

GRA 5

GRA 5

IPS

26.13

25.85

31.37

25.23

25.53

30.78

25.23

25.37

30.78

9.34

9.30

5.44

20.41

20.25

19.15

12.75

4.50

8.25