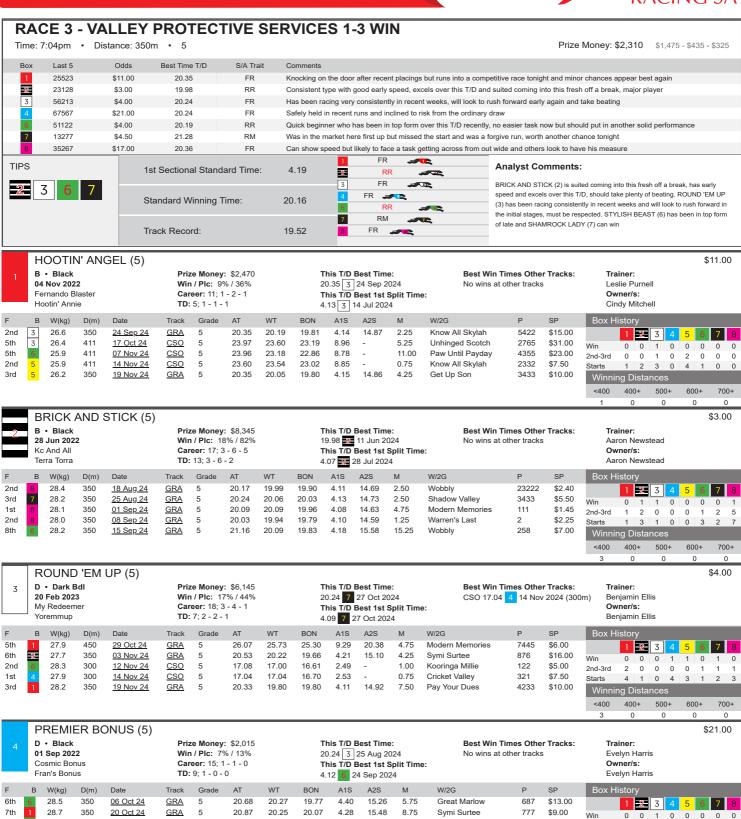

Great Intent

8877

84

\$34 00

\$3.20

2nd-3rd

<400

Starts

0

400+

0

500+

0

600+

2 0

| 5                                     | LIVELY B • Wh & 10 Jul 202 Wow Dashin' Etl                            | Blk<br>2                                | CS (M)  Prize Money: \$1,135  Win / Plc: 0% / 31%  Career: 13; 0 - 1 - 3  TD: 2; 0 - 0 - 0 |                                                                                       |                                                                                       |                                                 | This T/D Best Time: 20.83                       |                                                                                          |                                              |                                                                    |                                           |                                                                                   | Best Win Times Other Tracks:<br>No wins at other tracks |                                                            |                                                              | Trainer:<br>Christopher Smith<br>Owner/s:<br>Christopher Smith |                                  | 13.00                                 |
|---------------------------------------|-----------------------------------------------------------------------|-----------------------------------------|--------------------------------------------------------------------------------------------|---------------------------------------------------------------------------------------|---------------------------------------------------------------------------------------|-------------------------------------------------|-------------------------------------------------|------------------------------------------------------------------------------------------|----------------------------------------------|--------------------------------------------------------------------|-------------------------------------------|-----------------------------------------------------------------------------------|---------------------------------------------------------|------------------------------------------------------------|--------------------------------------------------------------|----------------------------------------------------------------|----------------------------------|---------------------------------------|
| F<br>3rd<br>8th<br>5th<br>4th<br>5th  | B W(kg) 24.1 7 24.6 7 25.3 5 25.3 4 25.5                              | D(m)<br>331<br>331<br>300<br>300<br>300 | Date  22 Sep 24  29 Sep 24  19 Oct 24  26 Oct 24  16 Nov 24                                | Track ABK ABK TRE TRE TRE                                                             | Grade<br>M<br>M<br>M<br>M                                                             | 19.80<br>20.60<br>18.21<br>18.23<br>18.71       | WT<br>18.98<br>19.09<br>17.45<br>17.53          | 19.0<br>17.3<br>17.3                                                                     | 76 7.<br>08 7.<br>34 6.<br>30 6.             | 1S A28<br>38 -<br>42 -<br>76 -<br>83 -<br>92 -                     | 11.75<br>21.50<br>10.75<br>10.00<br>13.25 | Stylish Flame Vulcanite Slick And Slay                                            | P 4 7 45 25 56                                          | \$P<br>\$31.00<br>\$81.00<br>\$26.00<br>\$10.00<br>\$16.00 | Win 0<br>2nd-3rd 1                                           | 2 3 4<br>0 0 0 0<br>1 0 0<br>1 0 1<br>stances<br>+ 500+        | 5 6<br>0 0<br>0 2<br>1 2         | 7 8<br>0 0<br>0 0<br>4 1              |
| 6                                     | BUGATTI BREAKER (I D • Black 09 Dec 2021 Zipping Garth Midnight Elsie |                                         |                                                                                            |                                                                                       | VI)  Prize Money: \$680  Win / Plc: 0% / 20%  Career: 10; 0 - 1 - 1  TD: 2; 0 - 0 - 0 |                                                 |                                                 | 21<br><b>Th</b>                                                                          | .08 4<br>nis T/D E                           | <b>Best Time:</b><br>14 Jul 202<br><b>Best 1st S</b><br>4 Jul 2024 | 4<br>plit Time:                           | Best Win Times Other Tracks:<br>No wins at other tracks                           |                                                         |                                                            | Trainer:<br>Jacqueline Davis<br>Owner/s:<br>Jacqueline Davis |                                                                | \$                               | 26.00                                 |
| F<br>7th<br>6th<br>8th<br>FELL<br>8th | B W(kg 6 30.9 4 31.3 31.2 6 31.3 4 31.7                               | 300<br>350<br>300<br>350                | Date 02 Jul 24 14 Jul 24 08 Oct 24 22 Oct 24 12 Nov 24                                     | Track  CSO GRA CSO GRA CSO                                                            | Grade<br>M<br>M<br>M<br>M                                                             | AT<br>18.16<br>21.08<br>18.01<br>NTT<br>18.45   | WT<br>17.03<br>20.27<br>17.05<br>20.37<br>17.20 | BON<br>16.98<br>19.82<br>16.66<br>19.72<br>16.61                                         | A1S<br>2.63<br>4.34<br>2.61<br>-<br>2.69     | A2S<br>-<br>15.49<br>-<br>-                                        | M<br>16.25<br>11.50<br>13.75<br>17.75     | W/2G<br>Cookey Charisma<br>Quandary<br>Wendouree<br>Loco Pirata<br>Secret Whisper | P<br>577<br>677<br>788<br>5788<br>888                   | \$P<br>\$41.00<br>\$41.00<br>\$71.00<br>\$0.00<br>\$41.00  | Win 0<br>2nd-3rd 0                                           | 2 3 4<br>0 0 0 0<br>0 0 0<br>1 1 3<br>stances<br>+ 500+        | 5 6<br>0 0<br>0 0<br>0 2<br>600+ | 7 8<br>0 0<br>0 2<br>1 2<br>700+<br>0 |
| 7                                     | RED RUDOLPH (M) D • Wh & Bik 03 Oct 2022 Paw Licking Yuken Merry      |                                         |                                                                                            | Prize Money: \$665<br>Win / Plc: 0% / 9%<br>Career: 11; 0 - 0 - 1<br>TD: 3; 0 - 0 - 1 |                                                                                       |                                                 |                                                 | This T/D Best Time: 20.74 4 29 Oct 2024 This T/D Best 1st Split Time: 4.17 4 29 Oct 2024 |                                              |                                                                    |                                           | Best Win Times Other Tracks:<br>IPS 31.70 1 07 Sep 2024 (520)                     |                                                         |                                                            | Trainer:<br>m) Paul Fra<br>Owner/s<br>Darren M               |                                                                | \$6.00                           |                                       |
| F<br>5th<br>6th<br>7th<br>3rd<br>6th  | B W(kg) 3 30.9 3 30.8 8 30.8 4 30.2 3 30.1                            | D(m)<br>395<br>331<br>350<br>350<br>350 | Date 16 Oct 24 20 Oct 24 22 Oct 24 29 Oct 24 17 Nov 24                                     | Track ABK ABK GRA GRA GRA                                                             | Grade<br>M<br>M<br>M<br>M                                                             | AT<br>23.79<br>20.02<br>21.72<br>20.74<br>20.78 | WT<br>23.21<br>19.34<br>20.37<br>20.39<br>20.00 | BON<br>22.30<br>18.98<br>19.72<br>19.71<br>19.62                                         | A1S<br>10.76<br>7.20<br>4.32<br>4.17<br>4.23 | A2S 16.11 15.16 15.27                                              | 5.00                                      | Cassie Valley                                                                     | P<br>2<br>2<br>1677<br>1233<br>446                      | \$P<br>\$51.00<br>\$31.00<br>\$21.00<br>\$51.00<br>\$10.00 |                                                              | 2 3 4<br>0 0 0 0<br>0 0 1<br>1 2 1<br>stances                  | 5 6<br>0 0<br>0 0<br>1 1<br>600+ | 7 8<br>0 0<br>0 0<br>0 4<br>700+<br>0 |
| 8                                     | JIMARY NERO (M)  D • Black 31 Aug 2022 Raw Ability Jimary Moneybags   |                                         |                                                                                            | Prize Money: \$0<br>Win / Plc: N/A<br>N/A<br>TD: 0; 0 - 0 - 0                         |                                                                                       |                                                 |                                                 | This T/D Best Time: N/A This T/D Best 1st Split Time: N/A                                |                                              |                                                                    |                                           | Best Win Times Other Tracks:<br>No wins at other tracks                           |                                                         |                                                            | Trainer:<br>Malcolm<br>Owner/s<br>H Ross                     |                                                                | \$3.50                           |                                       |