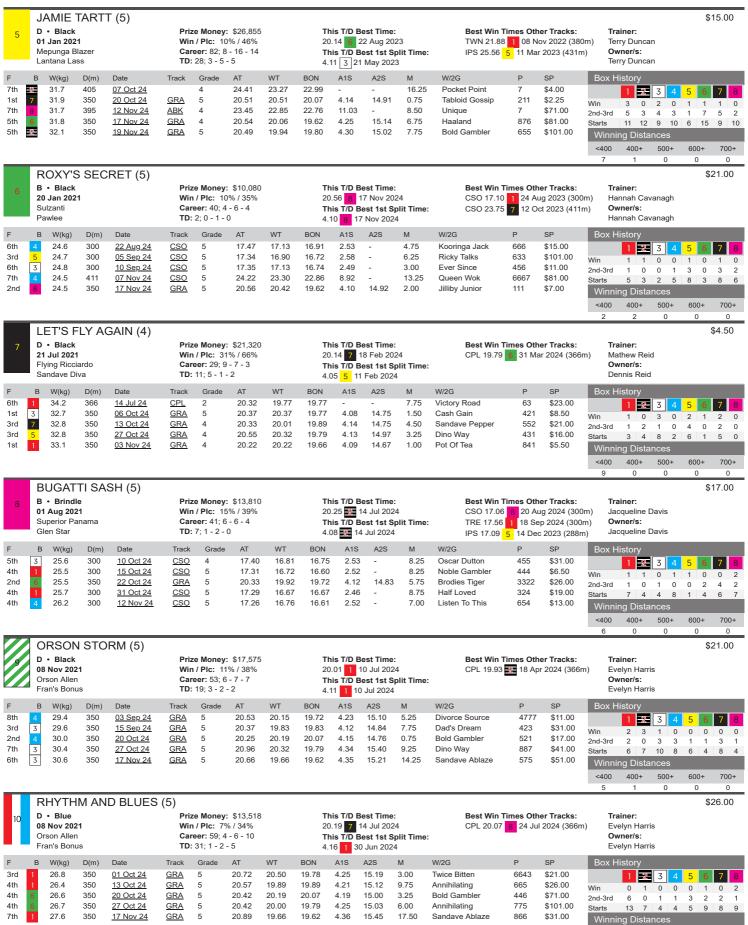

40

\$2.90

511

Starts

<400

0

600+

0

700+

0

500+

0

ing Distances 400+















7th

7th

30.2

30.4

450

520

03 Nov 24

13 Nov 24

GRA 5

**IPS** 





9.30

5.44

20.25

19.15

4.50

8.25

25.37

30.78

25.85

31.37

25.53

30.78

Lil Pocket's

Vic Vegas

867

56

\$101.00

\$81.00

Starts

<400

9

500+

600+

n

12 9

ıa Dista

400+

9 11



<400

11

400+

500+

600+

700+



7th

7th

7th

30.5

30.2

30.4

450

450

520

27 Oct 24

03 Nov 24

13 Nov 24

GRA 5

GRA 5

IPS

26.13

25.85

31.37

25.23

25.53

30.78

25.23

25.37

30.78

9.34

9.30

5.44

20.41

20.25

19.15

12.75

4.50

8.25

Local Legend

Lil Pocket's

Vic Vegas

567

867

56

\$101.00

\$101.00

\$81.00

2nd-3rd

<400

Starts

3 2

a

500+

ng Dista

400+

0

600+

2

0











<400

400+

600+





<400

6

400+

500+

10

600+

700+



30.7

31.4

6th

2nd

300

350

10 Sep 24

19 Nov 24

CSO

GRA

МЗ





17.06

20.15

17.33

20.29

16.74

19.80

2.48

4.13

14.81

3.75

2.00

Just Ask Jamie

Undivided

356

1222

\$2.15

\$4.80

Starts

<400

26

19 13 19 14 17 17

500+

600+

700+

Ω

ng Distan<u>ce</u>s