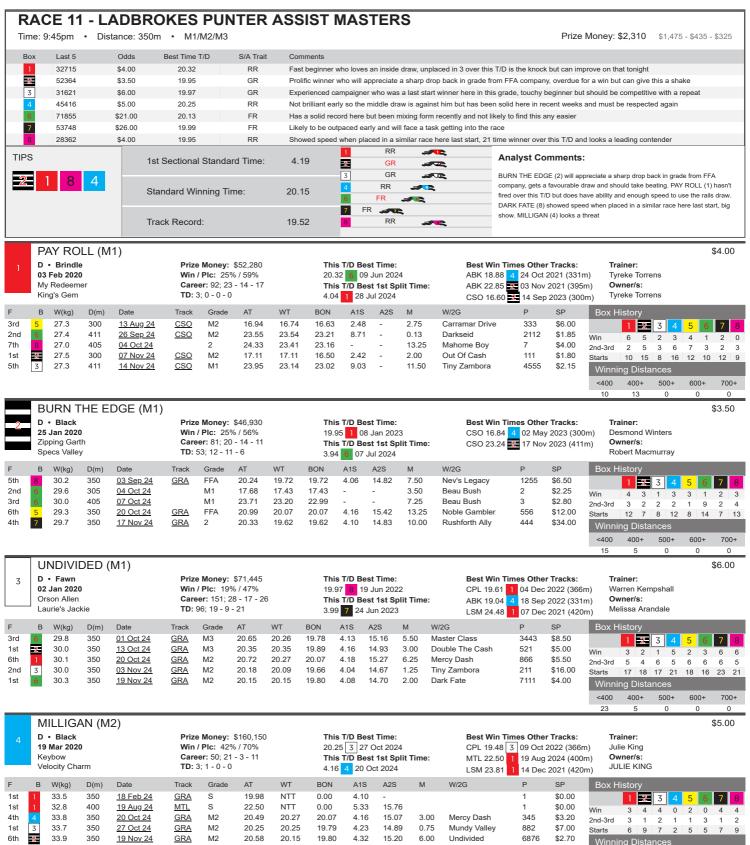

700+

0

500+

0

ing Distances 400+















7th

7th

30.2

30.4

450

520

03 Nov 24

13 Nov 24

GRA 5

**IPS** 





9.30

5.44

20.25

19.15

4.50

8.25

25.37

30.78

25.85

31.37

25.53

30.78

Lil Pocket's

Vic Vegas

867

56

\$101.00

\$81.00

Starts

<400

9

500+

600+

n

12 9

ıa Dista

400+

9 11



<400

11

400+

500+

600+

700+



7th

7th

7th

30.5

30.2

30.4

450

450

520

27 Oct 24

03 Nov 24

13 Nov 24

GRA 5

GRA 5

IPS

26.13

25.85

31.37

25.23

25.53

30.78

25.23

25.37

30.78

9.34

9.30

5.44

20.41

20.25

19.15

12.75

4.50

8.25

Local Legend

Lil Pocket's

Vic Vegas

567

867

56

\$101.00

\$101.00

\$81.00

2nd-3rd

<400

Starts

3 2

a

500+

ng Dista

400+

0

600+

2

0











<400

400+

600+





<400

6

400+

500+

10

600+

700+



30.7

31.4

6th

2nd

300

350

10 Sep 24

19 Nov 24

CSO

GRA

МЗ





17.06

20.15

17.33

20.29

16.74

19.80

2.48

4.13

14.81

3.75

2.00

Just Ask Jamie

Undivided

356

1222

\$2.15

\$4.80

Starts

<400

26

19 13 19 14 17 17

500+

600+

700+

Ω

ng Distan<u>ce</u>s