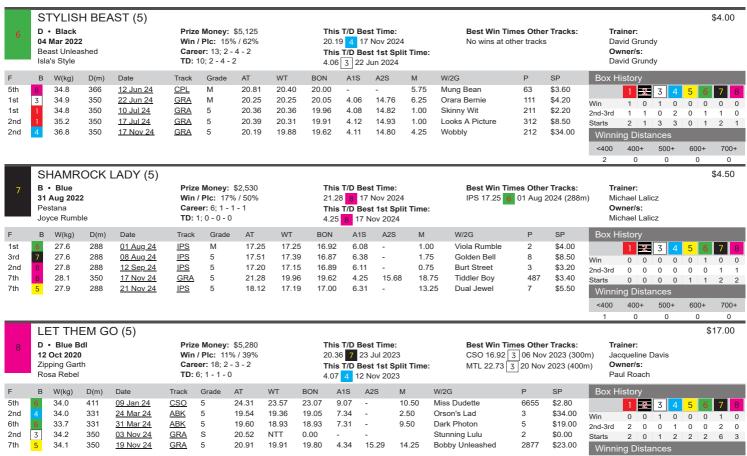

7th

29.6

450

27 Oct 24

GRA

М

26.73

25.62

25.23

9.44

20.99

15.75

Media Ripple

676

\$21.00

Wir

ng Dista

3 7th

6th

29 9

30.0

350

366

29 Oct 24

05 Nov 24

<u>GRA</u>

CPL

M

М

20.91

20.56

20.13

20.14

19 71

19.62

4 39

15.35

11 00

6.00

Pretentious

Great Intent

8877

84

\$34 00

\$3.20

2nd-3rd

<400

Starts

0

400+

0

500+

0

600+

2 0

| 5                                     | LIVELY B • Wh & 10 Jul 202 Wow Dashin' Etl                            | Blk<br>2                                | CS (M)  Prize Money: \$1,135  Win / Plc: 0% / 31%  Career: 13; 0 - 1 - 3  TD: 2; 0 - 0 - 0 |                                                                                       |                                                                                       |                                                 | This T/D Best Time: 20.83                       |                                                                                          |                                              |                                                                    |                                           |                                                                                   | Best Win Times Other Tracks:<br>No wins at other tracks |                                                            |                                                              | Trainer:<br>Christopher Smith<br>Owner/s:<br>Christopher Smith |                                  | 13.00                                 |
|---------------------------------------|-----------------------------------------------------------------------|-----------------------------------------|--------------------------------------------------------------------------------------------|---------------------------------------------------------------------------------------|---------------------------------------------------------------------------------------|-------------------------------------------------|-------------------------------------------------|------------------------------------------------------------------------------------------|----------------------------------------------|--------------------------------------------------------------------|-------------------------------------------|-----------------------------------------------------------------------------------|---------------------------------------------------------|------------------------------------------------------------|--------------------------------------------------------------|----------------------------------------------------------------|----------------------------------|---------------------------------------|
| F<br>3rd<br>8th<br>5th<br>4th<br>5th  | B W(kg) 24.1 7 24.6 7 25.3 5 25.3 4 25.5                              | D(m)<br>331<br>331<br>300<br>300<br>300 | Date  22 Sep 24  29 Sep 24  19 Oct 24  26 Oct 24  16 Nov 24                                | Track ABK ABK TRE TRE TRE                                                             | Grade<br>M<br>M<br>M<br>M                                                             | 19.80<br>20.60<br>18.21<br>18.23<br>18.71       | WT<br>18.98<br>19.09<br>17.45<br>17.53          | 19.0<br>17.3<br>17.3                                                                     | 76 7.<br>08 7.<br>34 6.<br>30 6.             | 1S A28<br>38 -<br>42 -<br>76 -<br>83 -<br>92 -                     | 11.75<br>21.50<br>10.75<br>10.00<br>13.25 | Stylish Flame Vulcanite Slick And Slay                                            | P 4 7 45 25 56                                          | \$P<br>\$31.00<br>\$81.00<br>\$26.00<br>\$10.00<br>\$16.00 | Win 0<br>2nd-3rd 1                                           | 2 3 4<br>0 0 0 0<br>1 0 0<br>1 0 1<br>stances<br>+ 500+        | 5 6<br>0 0<br>0 2<br>1 2         | 7 8<br>0 0<br>0 0<br>4 1              |
| 6                                     | BUGATTI BREAKER (I D • Black 09 Dec 2021 Zipping Garth Midnight Elsie |                                         |                                                                                            |                                                                                       | VI)  Prize Money: \$680  Win / Plc: 0% / 20%  Career: 10; 0 - 1 - 1  TD: 2; 0 - 0 - 0 |                                                 |                                                 | 21<br><b>Th</b>                                                                          | .08 4<br>nis T/D E                           | <b>Best Time:</b><br>14 Jul 202<br><b>Best 1st S</b><br>4 Jul 2024 | 4<br>plit Time:                           | Best Win Times Other Tracks:<br>No wins at other tracks                           |                                                         |                                                            | Trainer:<br>Jacqueline Davis<br>Owner/s:<br>Jacqueline Davis |                                                                | \$                               | 26.00                                 |
| F<br>7th<br>6th<br>8th<br>FELL<br>8th | B W(kg 6 30.9 4 31.3 31.2 6 31.3 4 31.7                               | 300<br>350<br>300<br>350                | Date 02 Jul 24 14 Jul 24 08 Oct 24 22 Oct 24 12 Nov 24                                     | Track  CSO GRA CSO GRA CSO                                                            | Grade<br>M<br>M<br>M<br>M                                                             | AT<br>18.16<br>21.08<br>18.01<br>NTT<br>18.45   | WT<br>17.03<br>20.27<br>17.05<br>20.37<br>17.20 | BON<br>16.98<br>19.82<br>16.66<br>19.72<br>16.61                                         | A1S<br>2.63<br>4.34<br>2.61<br>-<br>2.69     | A2S<br>-<br>15.49<br>-<br>-                                        | M<br>16.25<br>11.50<br>13.75<br>17.75     | W/2G<br>Cookey Charisma<br>Quandary<br>Wendouree<br>Loco Pirata<br>Secret Whisper | P<br>577<br>677<br>788<br>5788<br>888                   | \$P<br>\$41.00<br>\$41.00<br>\$71.00<br>\$0.00<br>\$41.00  | Win 0<br>2nd-3rd 0                                           | 2 3 4<br>0 0 0 0<br>0 0 0<br>1 1 3<br>stances<br>+ 500+        | 5 6<br>0 0<br>0 0<br>0 2<br>600+ | 7 8<br>0 0<br>0 2<br>1 2<br>700+<br>0 |
| 7                                     | RED RUDOLPH (M) D • Wh & Bik 03 Oct 2022 Paw Licking Yuken Merry      |                                         |                                                                                            | Prize Money: \$665<br>Win / Plc: 0% / 9%<br>Career: 11; 0 - 0 - 1<br>TD: 3; 0 - 0 - 1 |                                                                                       |                                                 |                                                 | This T/D Best Time: 20.74 4 29 Oct 2024 This T/D Best 1st Split Time: 4.17 4 29 Oct 2024 |                                              |                                                                    |                                           | Best Win Times Other Tracks:<br>IPS 31.70 1 07 Sep 2024 (520)                     |                                                         |                                                            | Trainer:<br>m) Paul Fra<br>Owner/s<br>Darren M               |                                                                | \$6.00                           |                                       |
| F<br>5th<br>6th<br>7th<br>3rd<br>6th  | B W(kg) 3 30.9 3 30.8 8 30.8 4 30.2 3 30.1                            | D(m)<br>395<br>331<br>350<br>350<br>350 | Date 16 Oct 24 20 Oct 24 22 Oct 24 29 Oct 24 17 Nov 24                                     | Track ABK ABK GRA GRA GRA                                                             | Grade<br>M<br>M<br>M<br>M                                                             | AT<br>23.79<br>20.02<br>21.72<br>20.74<br>20.78 | WT<br>23.21<br>19.34<br>20.37<br>20.39<br>20.00 | BON<br>22.30<br>18.98<br>19.72<br>19.71<br>19.62                                         | A1S<br>10.76<br>7.20<br>4.32<br>4.17<br>4.23 | A2S 16.11 15.16 15.27                                              | 5.00                                      | Cassie Valley                                                                     | P<br>2<br>2<br>1677<br>1233<br>446                      | \$P<br>\$51.00<br>\$31.00<br>\$21.00<br>\$51.00<br>\$10.00 |                                                              | 2 3 4<br>0 0 0 0<br>0 0 1<br>1 2 1<br>stances                  | 5 6<br>0 0<br>0 0<br>1 1<br>600+ | 7 8<br>0 0<br>0 0<br>0 4<br>700+<br>0 |
| 8                                     | JIMARY NERO (M)  D • Black 31 Aug 2022 Raw Ability Jimary Moneybags   |                                         |                                                                                            | Prize Money: \$0<br>Win / Plc: N/A<br>N/A<br>TD: 0; 0 - 0 - 0                         |                                                                                       |                                                 |                                                 | This T/D Best Time: N/A This T/D Best 1st Split Time: N/A                                |                                              |                                                                    |                                           | Best Win Times Other Tracks:<br>No wins at other tracks                           |                                                         |                                                            | Trainer:<br>Malcolm<br>Owner/s<br>H Ross                     |                                                                | \$3.50                           |                                       |