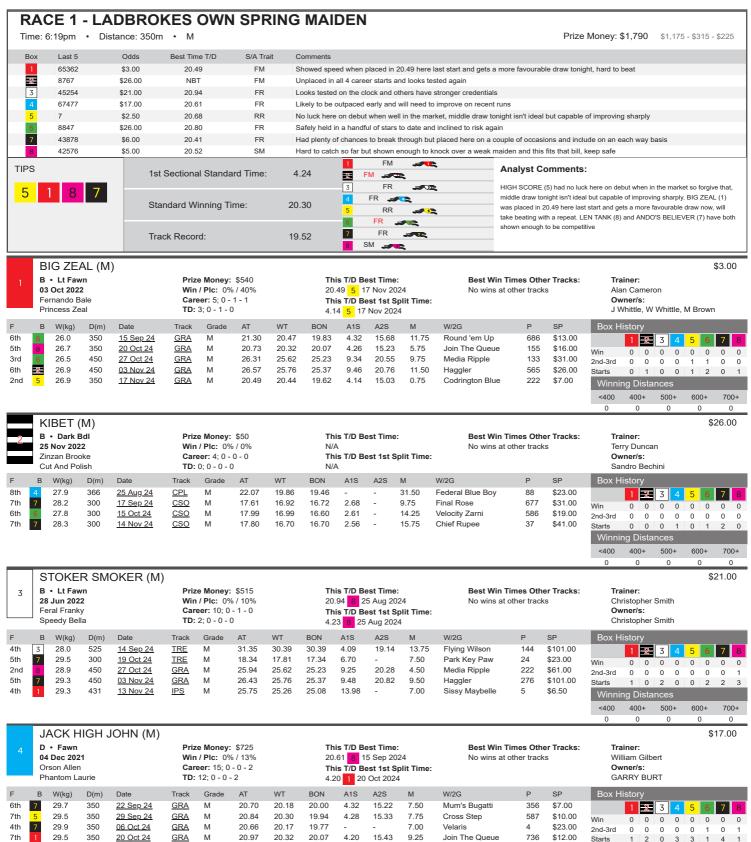

Great Intent

8877

84

\$34 00

\$3.20

2nd-3rd

<400

Starts

0

400+

0

500+

0

600+

2 0

| 5                                     | LIVELY B • Wh & 10 Jul 202 Wow Dashin' Etl                            | Blk<br>2                                | CS (M)  Prize Money: \$1,135  Win / Plc: 0% / 31%  Career: 13; 0 - 1 - 3  TD: 2; 0 - 0 - 0 |                                                                                       |                                                                                       |                                                 | This T/D Best Time: 20.83                       |                                                                                          |                                              |                                                                    |                                           |                                                                                   | Best Win Times Other Tracks:<br>No wins at other tracks |                                                            |                                                              | Trainer:<br>Christopher Smith<br>Owner/s:<br>Christopher Smith |                                  | 13.00                                 |
|---------------------------------------|-----------------------------------------------------------------------|-----------------------------------------|--------------------------------------------------------------------------------------------|---------------------------------------------------------------------------------------|---------------------------------------------------------------------------------------|-------------------------------------------------|-------------------------------------------------|------------------------------------------------------------------------------------------|----------------------------------------------|--------------------------------------------------------------------|-------------------------------------------|-----------------------------------------------------------------------------------|---------------------------------------------------------|------------------------------------------------------------|--------------------------------------------------------------|----------------------------------------------------------------|----------------------------------|---------------------------------------|
| F<br>3rd<br>8th<br>5th<br>4th<br>5th  | B W(kg) 24.1 7 24.6 7 25.3 5 25.3 4 25.5                              | D(m)<br>331<br>331<br>300<br>300<br>300 | Date  22 Sep 24  29 Sep 24  19 Oct 24  26 Oct 24  16 Nov 24                                | Track ABK ABK TRE TRE TRE                                                             | Grade<br>M<br>M<br>M<br>M                                                             | 19.80<br>20.60<br>18.21<br>18.23<br>18.71       | WT<br>18.98<br>19.09<br>17.45<br>17.53          | 19.0<br>17.3<br>17.3                                                                     | 76 7.<br>08 7.<br>34 6.<br>30 6.             | 1S A28<br>38 -<br>42 -<br>76 -<br>83 -<br>92 -                     | 11.75<br>21.50<br>10.75<br>10.00<br>13.25 | Stylish Flame Vulcanite Slick And Slay                                            | P 4 7 45 25 56                                          | \$P<br>\$31.00<br>\$81.00<br>\$26.00<br>\$10.00<br>\$16.00 | Win 0<br>2nd-3rd 1                                           | 2 3 4<br>0 0 0 0<br>1 0 0<br>1 0 1<br>stances<br>+ 500+        | 5 6<br>0 0<br>0 2<br>1 2         | 7 8<br>0 0<br>0 0<br>4 1              |
| 6                                     | BUGATTI BREAKER (I D • Black 09 Dec 2021 Zipping Garth Midnight Elsie |                                         |                                                                                            |                                                                                       | VI)  Prize Money: \$680  Win / Plc: 0% / 20%  Career: 10; 0 - 1 - 1  TD: 2; 0 - 0 - 0 |                                                 |                                                 | 21<br><b>Th</b>                                                                          | .08 4<br>nis T/D E                           | <b>Best Time:</b><br>14 Jul 202<br><b>Best 1st S</b><br>4 Jul 2024 | 4<br>plit Time:                           | Best Win Times Other Tracks:<br>No wins at other tracks                           |                                                         |                                                            | Trainer:<br>Jacqueline Davis<br>Owner/s:<br>Jacqueline Davis |                                                                | \$                               | 26.00                                 |
| F<br>7th<br>6th<br>8th<br>FELL<br>8th | B W(kg 6 30.9 4 31.3 31.2 6 31.3 4 31.7                               | 300<br>350<br>300<br>350                | Date 02 Jul 24 14 Jul 24 08 Oct 24 22 Oct 24 12 Nov 24                                     | Track  CSO GRA CSO GRA CSO                                                            | Grade<br>M<br>M<br>M<br>M                                                             | AT<br>18.16<br>21.08<br>18.01<br>NTT<br>18.45   | WT<br>17.03<br>20.27<br>17.05<br>20.37<br>17.20 | BON<br>16.98<br>19.82<br>16.66<br>19.72<br>16.61                                         | A1S<br>2.63<br>4.34<br>2.61<br>-<br>2.69     | A2S<br>-<br>15.49<br>-<br>-                                        | M<br>16.25<br>11.50<br>13.75<br>17.75     | W/2G<br>Cookey Charisma<br>Quandary<br>Wendouree<br>Loco Pirata<br>Secret Whisper | P<br>577<br>677<br>788<br>5788<br>888                   | \$P<br>\$41.00<br>\$41.00<br>\$71.00<br>\$0.00<br>\$41.00  | Win 0<br>2nd-3rd 0                                           | 2 3 4<br>0 0 0 0<br>0 0 0<br>1 1 3<br>stances<br>+ 500+        | 5 6<br>0 0<br>0 0<br>0 2<br>600+ | 7 8<br>0 0<br>0 2<br>1 2<br>700+<br>0 |
| 7                                     | RED RUDOLPH (M) D • Wh & Bik 03 Oct 2022 Paw Licking Yuken Merry      |                                         |                                                                                            | Prize Money: \$665<br>Win / Plc: 0% / 9%<br>Career: 11; 0 - 0 - 1<br>TD: 3; 0 - 0 - 1 |                                                                                       |                                                 |                                                 | This T/D Best Time: 20.74 4 29 Oct 2024 This T/D Best 1st Split Time: 4.17 4 29 Oct 2024 |                                              |                                                                    |                                           | Best Win Times Other Tracks:<br>IPS 31.70 1 07 Sep 2024 (520)                     |                                                         |                                                            | Trainer:<br>m) Paul Fra<br>Owner/s<br>Darren M               |                                                                | \$6.00                           |                                       |
| F<br>5th<br>6th<br>7th<br>3rd<br>6th  | B W(kg) 3 30.9 3 30.8 8 30.8 4 30.2 3 30.1                            | D(m)<br>395<br>331<br>350<br>350<br>350 | Date 16 Oct 24 20 Oct 24 22 Oct 24 29 Oct 24 17 Nov 24                                     | Track ABK ABK GRA GRA GRA                                                             | Grade<br>M<br>M<br>M<br>M                                                             | AT<br>23.79<br>20.02<br>21.72<br>20.74<br>20.78 | WT<br>23.21<br>19.34<br>20.37<br>20.39<br>20.00 | BON<br>22.30<br>18.98<br>19.72<br>19.71<br>19.62                                         | A1S<br>10.76<br>7.20<br>4.32<br>4.17<br>4.23 | A2S 16.11 15.16 15.27                                              | 5.00                                      | Cassie Valley                                                                     | P<br>2<br>2<br>1677<br>1233<br>446                      | \$P<br>\$51.00<br>\$31.00<br>\$21.00<br>\$51.00<br>\$10.00 |                                                              | 2 3 4<br>0 0 0 0<br>0 0 1<br>1 2 1<br>stances                  | 5 6<br>0 0<br>0 0<br>1 1<br>600+ | 7 8<br>0 0<br>0 0<br>0 4<br>700+<br>0 |
| 8                                     | JIMARY NERO (M)  D • Black 31 Aug 2022 Raw Ability Jimary Moneybags   |                                         |                                                                                            | Prize Money: \$0<br>Win / Plc: N/A<br>N/A<br>TD: 0; 0 - 0 - 0                         |                                                                                       |                                                 |                                                 | This T/D Best Time: N/A This T/D Best 1st Split Time: N/A                                |                                              |                                                                    |                                           | Best Win Times Other Tracks:<br>No wins at other tracks                           |                                                         |                                                            | Trainer:<br>Malcolm<br>Owner/s<br>H Ross                     |                                                                | \$3.50                           |                                       |