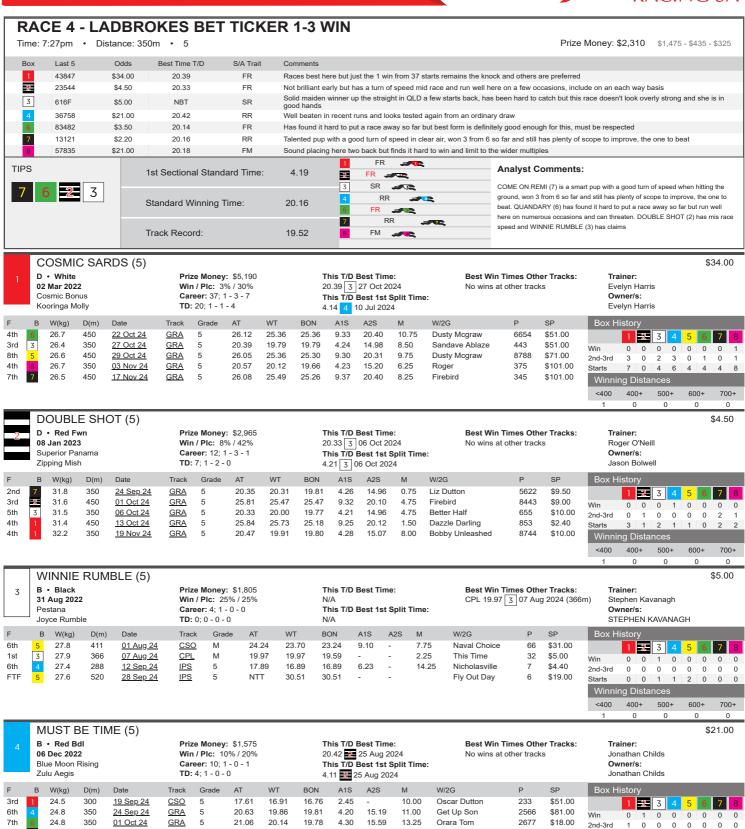

No data available for this dog

5th

6th

7th 3 29.2

28.9

28.6

288

350

24 Oct 24

27 Oct 24

13 Nov 24

IPS 5

GRA

CPL

5

17.72

20.66

20.62

17.32

19.79

20.24

16.98

19.79

19.69

6.32

4.35

15.27

5.75

5.25

12.25

Bankrupt Betty

Amarantha

Sandave Ablaze

\$18.00

\$41.00

\$19.00

677

2nd-3rd

<400

Starts

0 0

na Dista

400+

0

0 3

0 0 0

500+

0

Λ

600+

0

0 0

700+

5th

8th

24.3