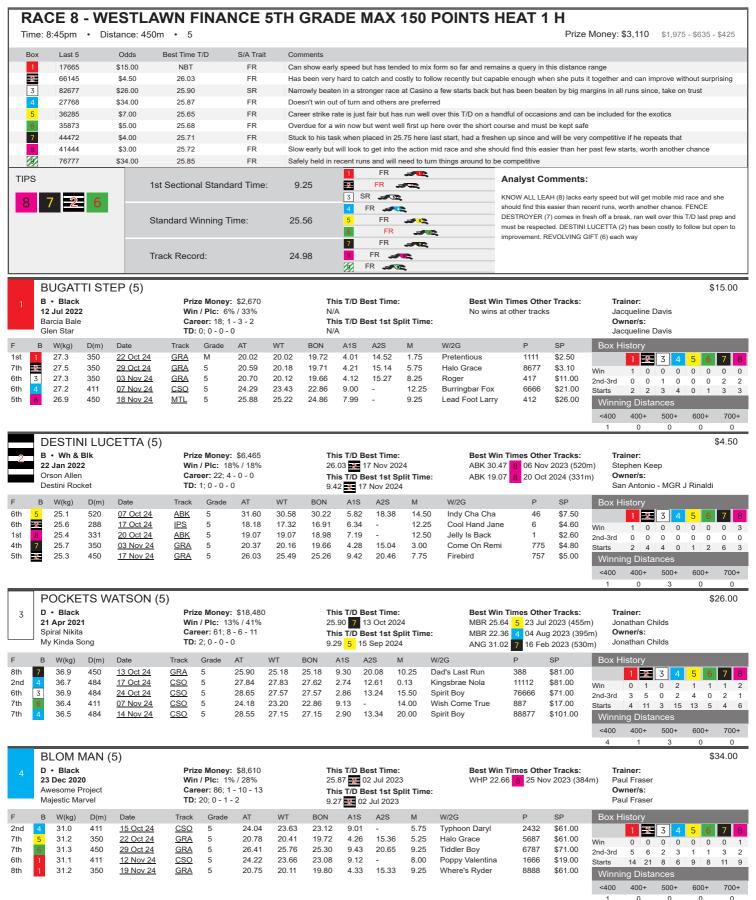

h

24.3

24.2

300

300

15 Oct 24

14 Nov 24

CSO 5

CSO 5

17.36

17.97

16.76

17.04

16.60

16.70

2 55

2.51

8.50

13.25

Sunset Panama

Round 'em Up

555

288

\$16.00

\$19.00

Starts

g Dista

0 0

700+





5th

31.9

350

19 Nov 24

GRA

20.66

19.91

19.80

4.17

10.50

Bobby Unleashed

5555

\$51.00







n



М

20.39

20.39

19.71

4.21

GRA

1st

26.9

350

29 Oct 24



ng Dista

700+



14.90

1.75

Speedy Creedy

5321

\$5.50

30.3

7th

5

31.39

30.21

30.12

5.86

18.39

16.75

**ABK** 

04 Nov 24





Riorson Bale

\$11.00

ig Di

400+

500+

600+

700+

<400

03 Nov 24

17 Nov 24

GRA

GRA 5 25 26

25 26

25 26

8.98

19.62

5.75

Ricochet Ripple

1st

1st

29.9

450



\$2.40

\$2.90

511

Starts

<400

0

600+

0

700+

0

500+

0

ing Distances 400+















7th

7th

30.2

30.4

450

520

03 Nov 24

13 Nov 24

GRA 5

**IPS** 





9.30

5.44

20.25

19.15

4.50

8.25

25.37

30.78

25.85

31.37

25.53

30.78

Lil Pocket's

Vic Vegas

867

56

\$101.00

\$81.00

Starts

<400

9

500+

600+

n

12 9

ıa Dista

400+

9 11



<400

11

400+

500+

600+

700+



7th

7th

7th

30.5

30.2

30.4

450

450

520

27 Oct 24

03 Nov 24

13 Nov 24

GRA 5

GRA 5

IPS

26.13

25.85

31.37

25.23

25.53

30.78

25.23

25.37

30.78

9.34

9.30

5.44

20.41

20.25

19.15

12.75

4.50

8.25

Local Legend

Lil Pocket's

Vic Vegas

567

867

56

\$101.00

\$101.00

\$81.00

2nd-3rd

<400

Starts

3 2

a

500+

ng Dista

400+

0

600+

2

0











<400

400+

600+





<400

6

400+

500+

10

600+

700+



30.7

31.4

6th

2nd

300

350

10 Sep 24

19 Nov