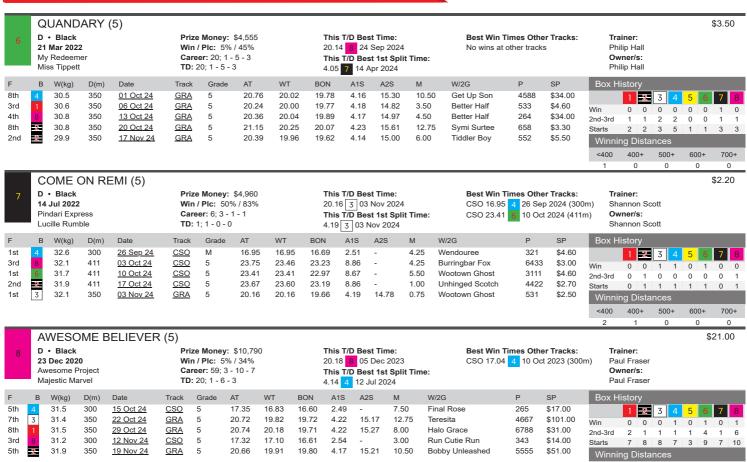

24.2

300

300

15 Oct 24

14 Nov 24

CSO 5

CSO 5

17.36

17.97

16.76

17.04

16.60

16.70

2 55

2.51

8.50

13.25

Sunset Panama

Round 'em Up

555

288

\$16.00

\$19.00

Starts

g Dista

0 0

700+

5th

31.9

350

19 Nov 24

GRA

20.66

19.91

19.80

4.17

10.50

Bobby Unleashed

5555

\$51.00

n

М

20.39

20.39

19.71

4.21

GRA

1st

26.9

350

29 Oct 24

ng Dista

700+

14.90

1.75

Speedy Creedy

5321

\$5.50

30.3

7th

5

31.39

30.21

30.12

5.86

18.39

16.75

**ABK** 

04 Nov 24

Riorson Bale

\$11.00

ig Di

400+

500+

600+

700+

<400

03 Nov 24

17 Nov 24

GRA