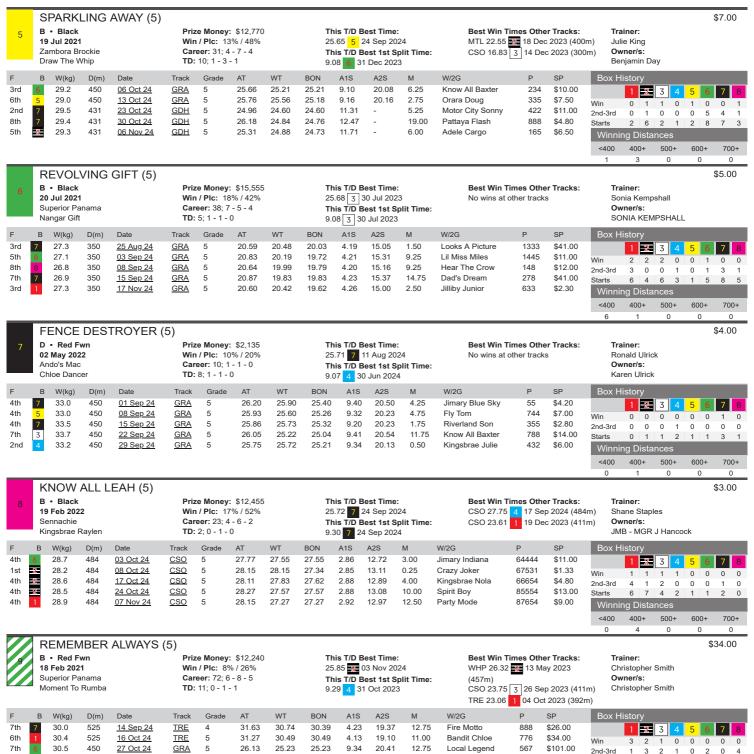

16.76

17.04

16.60

16.70

2 55

2.51

8.50

13.25

Sunset Panama

Round 'em Up

555

288

\$16.00

\$19.00

Starts

g Dista

0 0

700+





5th

31.9

350

19 Nov 24

GRA

20.66

19.91

19.80

4.17

10.50

Bobby Unleashed

5555

\$51.00







n



М

20.39

20.39

19.71

4.21

GRA

1st

26.9

350

29 Oct 24



ng Dista

700+



14.90

1.75

Speedy Creedy

5321

\$5.50

30.3

7th

5

31.39

30.21

30.12

5.86

18.39

16.75

**ABK** 

04 Nov 24





Riorson Bale

\$11.00

ig Di

400+

500+

600+

700+

<400

03 Nov 24

17 Nov 24

GRA

GRA 5 25 26

25 26

25 26

8.98

19.62

5.75

Ricochet Ripple

1st

1st

29.9

450



\$2.40

\$2.90

511

Starts

<400

0

600+

0

700+

0

500+

0

ing Distances 400+















7th

7th

30.2

30.4

450

520

03 Nov 24

13 Nov 24

GRA 5

**IPS** 





9.30

5.44

20.25

19.15

4.50

8.25

25.37

30.78

25.85

31.37

25.53

30.78

Lil Pocket's

Vic Vegas

867

56

\$101.00

\$81.00

Starts

<400

9

500+

600+

n

12 9

ıa Dista

400+

9 11



<400

11

400+

500+

600+

700+



7th

7th

7th

30.5

30.2

30.4

450

450

520

27 Oct 24

03 Nov 24

13 Nov 24

GRA 5

GRA 5

IPS

26.13

25.85

31.37

25.23

25.53

30.78

25.23

25.37

30.78

9.34

9.30

5.44

20.41

20.25

19.15

12.75

4.50

8.25

Local Legend

Lil Pocket's

Vic Vegas

567

867

56

\$101.00

\$101.00

\$81.00

2nd-3rd

<400

Starts

3 2

a

500+

ng Dista

400+

0

600+

2

0











<400

400+

600+





<400

6

400+

500+

10

600+

700+



30.7

31.4

6th

2nd

300

350

10 Sep 24

19 Nov 24

CSO

GRA

МЗ





17.06

20.15

17.33

20.29

16.74

19.80

2.48

4.13