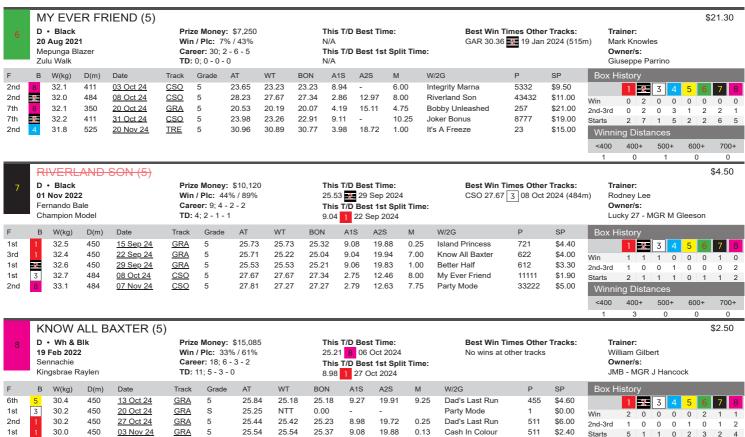

5th

8th

24.3

24.2

300

300

15 Oct 24

14 Nov 24

CSO 5

CSO 5

17.36

17.97

16.76

17.04

16.60

16.70

2 55

2.51

8.50

13.25

Sunset Panama

Round 'em Up

555

288

\$16.00

\$19.00

Starts

g Dista

0 0

700+





5th

31.9

350

19 Nov 24

GRA

20.66

19.91

19.80

4.17

10.50

Bobby Unleashed

5555

\$51.00







n



М

20.39

20.39

19.71

4.21

GRA

1st

26.9

350

29 Oct 24



ng Dista

700+



14.90

1.75

Speedy Creedy

5321

\$5.50

30.3

7th

5

31.39

30.21

30.12

5.86

18.39

16.75

**ABK** 

04 Nov 24





Riorson Bale

\$11.00

ig Di

400+

500+

600+

700+

<400

03 Nov 24

17 Nov 24

GRA

GRA 5 25 26

25 26

25 26

8.98

19.62

5.75

Ricochet Ripple

1st

1st

29.9

450



\$2.40

\$2.90

511

Starts

<400

0

600+

0

700+

0

500+

0

ing Distances 400+















7th

7th

30.2

30.4

450

520

03 Nov 24

13 Nov 24

GRA 5

**IPS** 





9.30

5.44

20.25

19.15

4.50

8.25

25.37

30.78

25.85

31.37

25.53

30.78

Lil Pocket's

Vic Vegas

867

56

\$101.00

\$81.00

Starts

<400

9

500+

600+

n

12 9

ıa Dista

400+

9 11



<400

11

400+

500+

600+

700+



7th

7th

7th

30.5

30.2

30.4

450

450

520

27 Oct 24

03 Nov 24

13 Nov 24

GRA 5

GRA 5

IPS

26.13

25.85

31.37

25.23

25.53

30.78

25.23

25.37

30.78

9.34

9.30

5.44

20.41

20.25

19.15

12.75

4.50

8.25

Local Legend

Lil Pocket's

Vic Vegas

567

867

56

\$101.00

\$101.00

\$81.00

2nd-3rd

<400

Starts

3 2

a

500+

ng Dista

400+

0

600+

2

0











<400

400+

600+





<400

6

400+

500+

10

600+

700+



30.7

31.4

6th

2nd

300

350

10 Sep