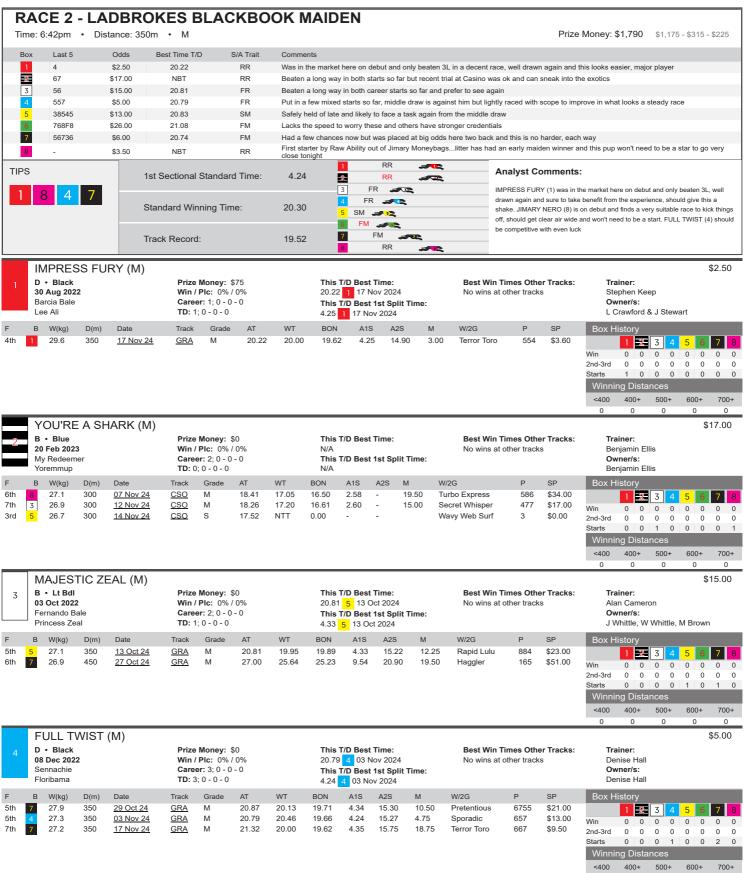

Great Intent

8877

84

\$34 00

\$3.20

2nd-3rd

<400

Starts

0

400+

0

500+

0

600+

2 0

| 5                                     | LIVELY B • Wh & 10 Jul 202 Wow Dashin' Etl                            | Blk<br>2                                | CS (M)  Prize Money: \$1,135  Win / Plc: 0% / 31%  Career: 13; 0 - 1 - 3  TD: 2; 0 - 0 - 0 |                                                                                       |                                                                                       |                                                 | This T/D Best Time: 20.83                       |                                                                                          |                                              |                                                                    |                                           |                                                                                   | Best Win Times Other Tracks:<br>No wins at other tracks |                                                            |                                                              | Trainer:<br>Christopher Smith<br>Owner/s:<br>Christopher Smith |                                  | 13.00                                 |
|---------------------------------------|-----------------------------------------------------------------------|-----------------------------------------|--------------------------------------------------------------------------------------------|---------------------------------------------------------------------------------------|---------------------------------------------------------------------------------------|-------------------------------------------------|-------------------------------------------------|------------------------------------------------------------------------------------------|----------------------------------------------|--------------------------------------------------------------------|-------------------------------------------|-----------------------------------------------------------------------------------|---------------------------------------------------------|------------------------------------------------------------|--------------------------------------------------------------|----------------------------------------------------------------|----------------------------------|---------------------------------------|
| F<br>3rd<br>8th<br>5th<br>4th<br>5th  | B W(kg) 24.1 7 24.6 7 25.3 5 25.3 4 25.5                              | D(m)<br>331<br>331<br>300<br>300<br>300 | Date  22 Sep 24  29 Sep 24  19 Oct 24  26 Oct 24  16 Nov 24                                | Track ABK ABK TRE TRE TRE                                                             | Grade<br>M<br>M<br>M<br>M                                                             | 19.80<br>20.60<br>18.21<br>18.23<br>18.71       | WT<br>18.98<br>19.09<br>17.45<br>17.53          | 19.0<br>17.3<br>17.3                                                                     | 76 7.<br>08 7.<br>34 6.<br>30 6.             | 1S A28<br>38 -<br>42 -<br>76 -<br>83 -<br>92 -                     | 11.75<br>21.50<br>10.75<br>10.00<br>13.25 | Stylish Flame Vulcanite Slick And Slay                                            | P 4 7 45 25 56                                          | \$P<br>\$31.00<br>\$81.00<br>\$26.00<br>\$10.00<br>\$16.00 | Win 0<br>2nd-3rd 1                                           | 2 3 4<br>0 0 0 0<br>1 0 0<br>1 0 1<br>stances<br>+ 500+        | 5 6<br>0 0<br>0 2<br>1 2         | 7 8<br>0 0<br>0 0<br>4 1              |
| 6                                     | BUGATTI BREAKER (I D • Black 09 Dec 2021 Zipping Garth Midnight Elsie |                                         |                                                                                            |                                                                                       | VI)  Prize Money: \$680  Win / Plc: 0% / 20%  Career: 10; 0 - 1 - 1  TD: 2; 0 - 0 - 0 |                                                 |                                                 | 21<br><b>Th</b>                                                                          | .08 4<br>nis T/D E                           | <b>Best Time:</b><br>14 Jul 202<br><b>Best 1st S</b><br>4 Jul 2024 | 4<br>plit Time:                           | Best Win Times Other Tracks:<br>No wins at other tracks                           |                                                         |                                                            | Trainer:<br>Jacqueline Davis<br>Owner/s:<br>Jacqueline Davis |                                                                | \$                               | 26.00                                 |
| F<br>7th<br>6th<br>8th<br>FELL<br>8th | B W(kg 6 30.9 4 31.3 31.2 6 31.3 4 31.7                               | 300<br>350<br>300<br>350                | Date 02 Jul 24 14 Jul 24 08 Oct 24 22 Oct 24 12 Nov 24                                     | Track  CSO GRA CSO GRA CSO                                                            | Grade<br>M<br>M<br>M<br>M                                                             | AT<br>18.16<br>21.08<br>18.01<br>NTT<br>18.45   | WT<br>17.03<br>20.27<br>17.05<br>20.37<br>17.20 | BON<br>16.98<br>19.82<br>16.66<br>19.72<br>16.61                                         | A1S<br>2.63<br>4.34<br>2.61<br>-<br>2.69     | A2S<br>-<br>15.49<br>-<br>-                                        | M<br>16.25<br>11.50<br>13.75<br>17.75     | W/2G<br>Cookey Charisma<br>Quandary<br>Wendouree<br>Loco Pirata<br>Secret Whisper | P<br>577<br>677<br>788<br>5788<br>888                   | \$P<br>\$41.00<br>\$41.00<br>\$71.00<br>\$0.00<br>\$41.00  | Win 0<br>2nd-3rd 0                                           | 2 3 4<br>0 0 0 0<br>0 0 0<br>1 1 3<br>stances<br>+ 500+        | 5 6<br>0 0<br>0 0<br>0 2<br>600+ | 7 8<br>0 0<br>0 2<br>1 2<br>700+<br>0 |
| 7                                     | RED RUDOLPH (M) D • Wh & Bik 03 Oct 2022 Paw Licking Yuken Merry      |                                         |                                                                                            | Prize Money: \$665<br>Win / Plc: 0% / 9%<br>Career: 11; 0 - 0 - 1<br>TD: 3; 0 - 0 - 1 |                                                                                       |                                                 |                                                 | This T/D Best Time: 20.74 4 29 Oct 2024 This T/D Best 1st Split Time: 4.17 4 29 Oct 2024 |                                              |                                                                    |                                           | Best Win Times Other Tracks:<br>IPS 31.70 1 07 Sep 2024 (520)                     |                                                         |                                                            | Trainer:<br>m) Paul Fra<br>Owner/s<br>Darren M               |                                                                | \$6.00                           |                                       |
| F<br>5th<br>6th<br>7th<br>3rd<br>6th  | B W(kg) 3 30.9 3 30.8 8 30.8 4 30.2 3 30.1                            | D(m)<br>395<br>331<br>350<br>350<br>350 | Date 16 Oct 24 20 Oct 24 22 Oct 24 29 Oct 24 17 Nov 24                                     | Track ABK ABK GRA GRA GRA                                                             | Grade<br>M<br>M<br>M<br>M                                                             | AT<br>23.79<br>20.02<br>21.72<br>20.74<br>20.78 | WT<br>23.21<br>19.34<br>20.37<br>20.39<br>20.00 | BON<br>22.30<br>18.98<br>19.72<br>19.71<br>19.62                                         | A1S<br>10.76<br>7.20<br>4.32<br>4.17<br>4.23 | A2S 16.11 15.16 15.27                                              | 5.00                                      | Cassie Valley                                                                     | P<br>2<br>2<br>1677<br>1233<br>446                      | \$P<br>\$51.00<br>\$31.00<br>\$21.00<br>\$51.00<br>\$10.00 |                                                              | 2 3 4<br>0 0 0 0<br>0 0 1<br>1 2 1<br>stances                  | 5 6<br>0 0<br>0 0<br>1 1<br>600+ | 7 8<br>0 0<br>0 0<br>0 4<br>700+<br>0 |
| 8                                     | JIMARY NERO (M)  D • Black 31 Aug 2022 Raw Ability Jimary Moneybags   |                                         |                                                                                            | Prize Money: \$0<br>Win / Plc: N/A<br>N/A<br>TD: 0; 0 - 0 - 0                         |                                                                                       |                                                 |                                                 | This T/D Best Time: N/A This T/D Best 1st Split Time: N/A                                |                                              |                                                                    |                                           | Best Win Times Other Tracks:<br>No wins at other tracks                           |                                                         |                                                            | Trainer:<br>Malcolm<br>Owner/s<br>H Ross                     |                                                                | \$3.50                           |                                       |