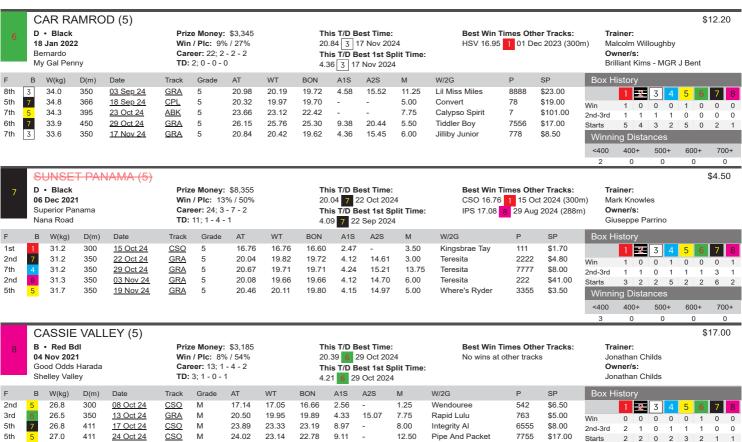

for this dog

5th

6th

7th 3 29.2

28.9

28.6

288

350

24 Oct 24

27 Oct 24

13 Nov 24

IPS 5

GRA

CPL

5

17.72

20.66

20.62

17.32

19.79

20.24

16.98

19.79

19.69

6.32

4.35

15.27

5.75

5.25

12.25

Bankrupt Betty

Amarantha

Sandave Ablaze

\$18.00

\$41.00

\$19.00

677

2nd-3rd

<400

Starts

0 0

na Dista

400+

0

0 3

0 0 0

500+

0

Λ

600+

0

0 0

700+









5th

8th

24.3

24.2

300

300

15 Oct 24

14 Nov 24

CSO 5

CSO 5

17.36

17.97

16.76

17.04

16.60

16.70

2 55

2.51

8.50

13.25

Sunset Panama

Round 'em Up

555

288

\$16.00

\$19.00

Starts

g Dista

0 0

700+





5th

31.9

350

19 Nov 24

GRA

20.66

19.91

19.80

4.17

10.50

Bobby Unleashed

5555

\$51.00







n



М

20.39

20.39

19.71

4.21

GRA

1st

26.9

350

29 Oct 24



ng Dista

700+



14.90

1.75

Speedy Creedy

5321

\$5.50

30.3

7th

5

31.39

30.21

30.12

5.86

18.39

16.75

**ABK** 

04 Nov 24





Riorson Bale

\$11.00

ig Di

400+

500+

600+

700+

<400

03 Nov 24

17 Nov 24

GRA

GRA 5 25 26

25 26

25 26

8.98

19.62

5.75

Ricochet Ripple

1st

1st

29.9

450



\$2.40

\$2.90

511

Starts

<400

0

600+

0

700+

0

500+

0

ing Distances 400+















7th

7th

30.2

30.4

450

520

03 Nov 24

13 Nov 24

GRA 5

**IPS** 





9.30

5.44

20.25

19.15

4.50

8.25

25.37

30.78

25.85

31.37

25.53

30.78

Lil Pocket's

Vic Vegas

867

56

\$101.00

\$81.00

Starts

<400

9

500+

600+

n

12 9

ıa Dista

400+

9 11



<400

11

400+

500+

600+

700+



7th

7th

7th

30.5

30.2

30.4

450

450

520

27 Oct 24

03 Nov 24

13 Nov 24

GRA 5

GRA 5

IPS