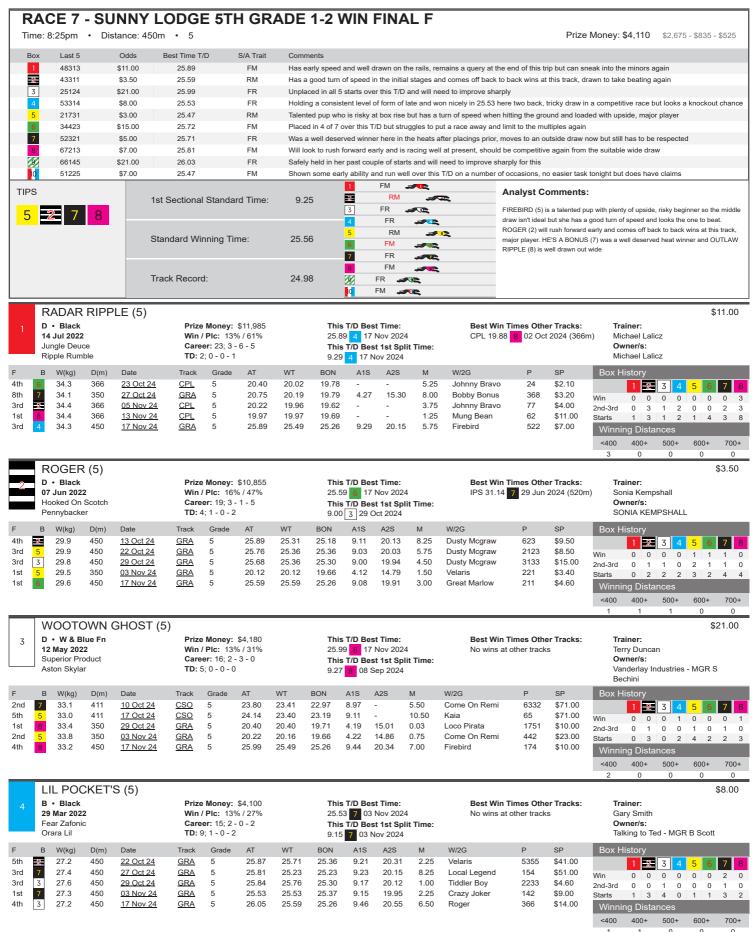

5th

8th

24.3

24.2

300

300

15 Oct 24

14 Nov 24

CSO 5

CSO 5

17.36

17.97

16.76

17.04

16.60

16.70

2 55

2.51

8.50

13.25

Sunset Panama

Round 'em Up

555

288

\$16.00

\$19.00

Starts

g Dista

0 0

700+





5th

31.9

350

19 Nov 24

GRA

20.66

19.91

19.80

4.17

10.50

Bobby Unleashed

5555

\$51.00







n



М

20.39

20.39

19.71

4.21

GRA

1st

26.9

350

29 Oct 24



ng Dista

700+



14.90

1.75

Speedy Creedy

5321

\$5.50

30.3

7th

5

31.39

30.21

30.12

5.86

18.39

16.75

**ABK** 

04 Nov 24





Riorson Bale

\$11.00

ig Di

400+

500+

600+

700+

<400

03 Nov 24

17 Nov 24

GRA

GRA 5 25 26

25 26

25 26

8.98

19.62

5.75

Ricochet Ripple

1st

1st

29.9

450



\$2.40

\$2.90

511

Starts

<400

0

600+

0

700+

0

500+

0

ing Distances 400+















7th

7th

30.2

30.4

450

520

03 Nov 24

13 Nov 24

GRA 5

**IPS** 





9.30

5.44

20.25

19.15

4.50

8.25

25.37

30.78

25.85

31.37

25.53

30.78

Lil Pocket's

Vic Vegas

867

56

\$101.00

\$81.00

Starts

<400

9

500+

600+

n

12 9

ıa Dista

400+

9 11



<400

11

400+

500+

600+

700+



7th

7th

7th

30.5

30.2

30.4

450

450

520

27 Oct 24

03 Nov 24

13 Nov 24

GRA 5

GRA 5

IPS

26.13

25.85

31.37

25.23

25.53

30.78

25.23

25.37

30.78

9.34

9.30

5.44

20.41

20.25

19.15

12.75

4.50

8.25

Local Legend

Lil Pocket's

Vic Vegas

567

867

56

\$101.00

\$101.00

\$81.00

2nd-3rd

<400

Starts

3 2

a

500+

ng Dista

400+

0

600+

2

0











<400

400+

600+





<400

6

400+

500+

10

600+

700+



30.7

31.4

6th

2nd

300

350

10 Sep 24