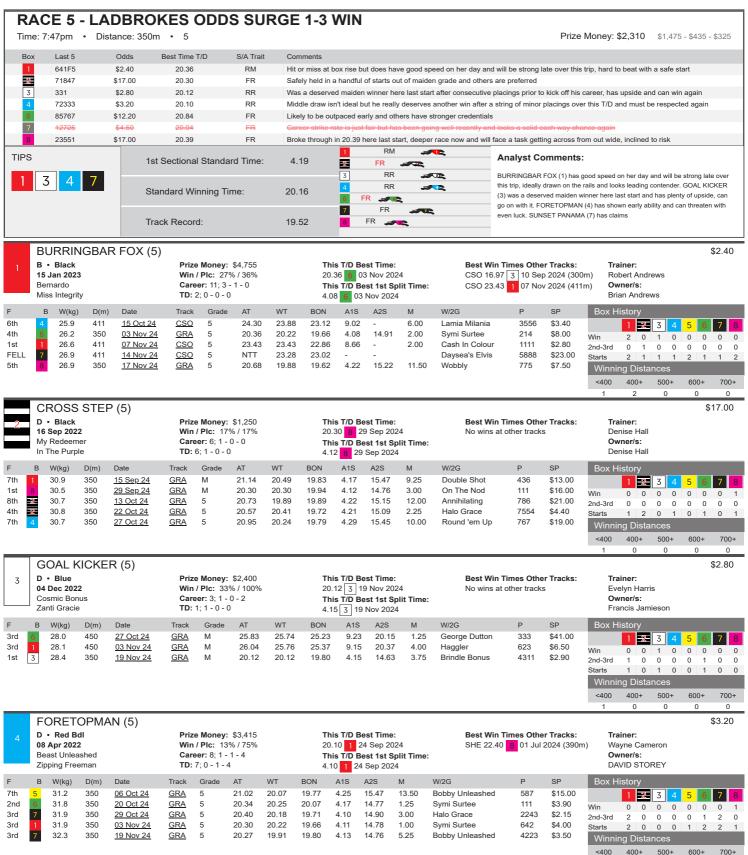

GRA 5 25 26

25 26

25 26

8.98

19.62

5.75

Ricochet Ripple

1st

1st

29.9

450

\$2.40

\$2.90

511

Starts

<400

0

600+

0

700+

0

500+

0

ing Distances 400+

7th

7th

30.2

30.4

450

520

03 Nov 24

13 Nov 24

GRA 5

**IPS** 

9.30

5.44

20.25

19.15

4.50

8.25

25.37

30.78

25.85

31.37

25.53

30.78

Lil Pocket's

Vic Vegas

867

56

\$101.00

\$81.00

Starts

<400

9

500+

600+

n

12 9

ıa Dista

400+

9 11

<400

11

400+

500+

600+

700+

7th

7th

7th

30.5

30.2

30.4

450

450

520

27 Oct 24

03 Nov 24

13 Nov 24

GRA 5

GRA 5

IPS

26.13

25.85

31.37

25.23

25.53

30.78

25.23

25.37

30.78

9.34

9.30

5.44

20.41

20.25

19.15

12.75

4.50

8.25

Local Legend

Lil Pocket's

Vic Vegas

567

867

56

\$101.00

\$101.00

\$81.00

2nd-3rd

<400

Starts

3 2

a

500+

ng Dista

400+

0

600+

2

0

<400

400+

600+

<400

6

400+

500+

10

600+

700+

30.7

31.4

6th

2nd

300

350

10 Sep 24

19 Nov 24

CSO

GRA

МЗ

17.06

20.15

17.33

20.29

16.74

19.80

2.48

4.13

14.81

3.75

2.00

Just Ask Jamie

Undivided

356

1222

\$2.15

\$4.80

Starts

<400

26

19 13 19 14 17 17

500+

600+

700+

Ω

ng Distan<u>ce</u>s