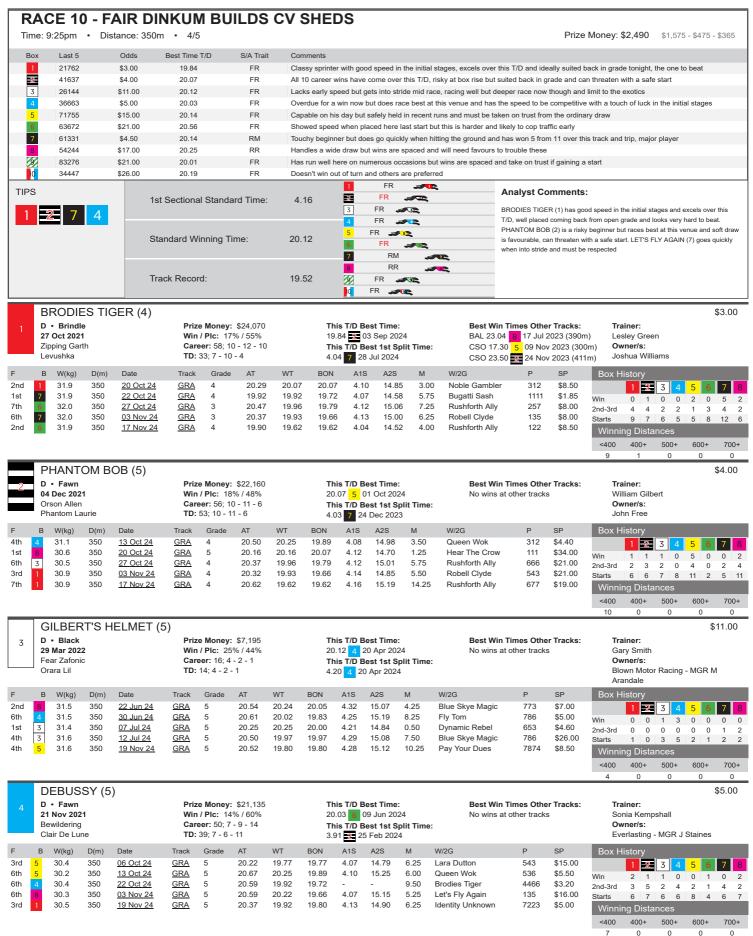

1st

29.9

450



\$2.40

\$2.90

511

Starts

<400

0

600+

0

700+

0

500+

0

ing Distances 400+















7th

7th

30.2

30.4

450

520

03 Nov 24

13 Nov 24

GRA 5

**IPS** 





9.30

5.44

20.25

19.15

4.50

8.25

25.37

30.78

25.85

31.37

25.53

30.78

Lil Pocket's

Vic Vegas

867

56

\$101.00

\$81.00

Starts

<400

9

500+

600+

n

12 9

ıa Dista

400+

9 11



<400

11

400+

500+

600+

700+



7th

7th

7th

30.5

30.2

30.4

450

450

520

27 Oct 24

03 Nov 24

13 Nov 24

GRA 5

GRA 5

IPS

26.13

25.85

31.37

25.23

25.53

30.78

25.23

25.37

30.78

9.34

9.30

5.44

20.41

20.25

19.15

12.75

4.50

8.25

Local Legend

Lil Pocket's

Vic Vegas

567

867

56

\$101.00

\$101.00

\$81.00

2nd-3rd

<400

Starts

3 2

a

500+

ng Dista

400+

0

600+

2

0











<400

400+

600+





<400

6

400+

500+

10

600+

700+



30.7

31.4

6th

2nd

300

350

10 Sep 24

19 Nov 24

CSO

GRA

МЗ





17.06

20.15

17.33

20.29

16.74

19.80

2.48

4.13

14.81

3.75

2.00

Just Ask Jamie

Undivided

356

1222

\$2.15

\$4.80

Starts

<400

26

19 13 19 14 17 17

500+

600+

700+

Ω

ng Distan<u>ce</u>s