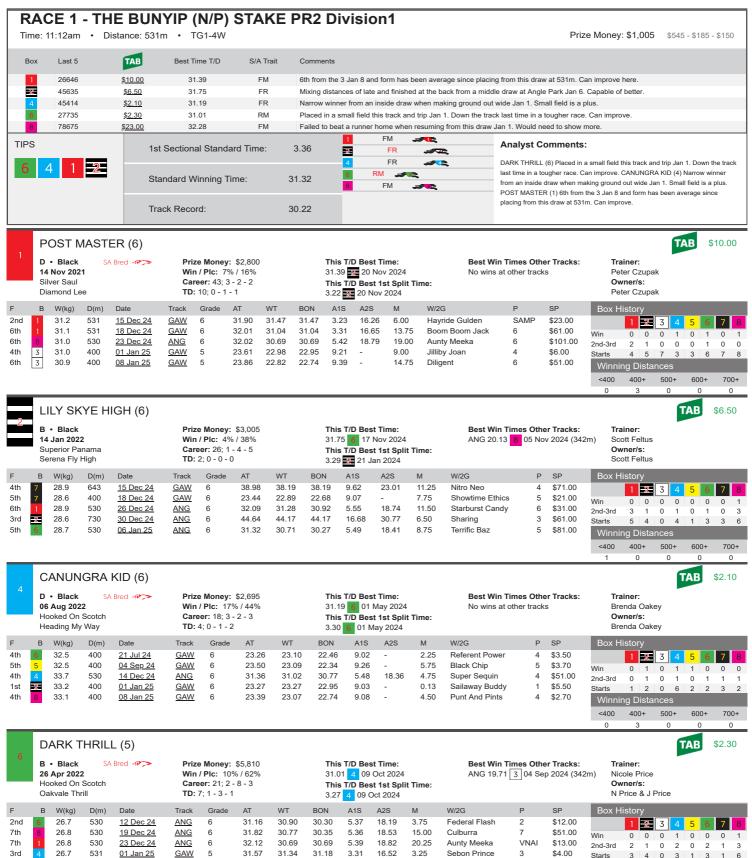

#### RACE 3 - GAWLER DRY CLEANERS (N/P) STAKE PR2 Division2 Time: 11:51am • Distance: 400m • TG1-4W Prize Money: \$1,005 \$545 - \$185 - \$150 TAB Box Last 5 Best Time T/D S/A Trait Comments 47666 \$4.40 23 23 FM Failed to beat a runner home in any of his recent starts at Angle Park. Would need to show more. 2 36525 \$3.20 NBT FM Freshened. Sound at Angle Park over the 530m Dec 9. Trialled in handy time since. Include NBT FR Won on debut at Angle Park in sound time from an inside draw Dec 23. Not beaten far in two runs following 4 134 \$4.00 34535 <u>\$3.90</u> 23.00 FR Mixing distances of late and was 3rd from a wide draw at 531m Dec 29. Should be strong home 7 17664 <u>\$13.00</u> 23.47 FR 4th from a wide draw here last week and has struggled since winning at Angle Park in October. 24153 23.14 FM Won from this draw in good time at Angle Park Dec 24. Sound from the inside here last start. Place \$5.50 FM P TIPS Analyst Comments: 1st Sectional Standard Time: 9.13 2 FM - - - - -FR IVORY PYGMY (2) Freshened. Sound at Angle Park over the 530m Dec 9 2 8 5 Trialled in handy time since. Include, BRIDGE THE GAP (8) Won from this draw FR 52 Standard Winning Time: 23.24 in good time at Angle Park Dec 24. Sound from the inside here last start. Place. 7 FR VIC ROSE (5) Mixing distances of late and was 3rd from a wide draw at 531m FM 82 Dec 29. Should be strong home Track Record: 22.07 TAB \$4 40 ASTON GARRATT (6) Best Win Times Other Tracks: SHE 22.13 16 May 2024 (390m) SHE 25.36 25 Apr 2024 (450m) D · Black Prize Money: \$7,050 This T/D Best Time: Trainer: 07 Apr 2022 Win / Plc: 13% / 34% 23.23 6 18 Sep 2024 Paul Fagan . Tommy Shelby Career: 32; 4 - 5 - 2 This T/D Best 1st Split Time: Owner/s Aston Fraiche TD: 3: 0 - 0 - 0 8.78 6 18 Sep 2024 Raymond Borda ANG 19.43 15 Oct 2024 (342m) 5 W(kg) Date Grade wт BON A1S A2S W/2G D(m) AT М В Track SP 4th 32.3 342 11 Nov 24 ANG 6 20.01 19.89 19.46 4.55 7.78 1.75 Supreme Thailand VNA \$2.20 2 3 5 7th 32.3 530 31.82 31.12 30.54 5.43 18.64 10.00 Bun Exhale \$18.00 18 Nov 24 6 ANG Win 0 0 0 6th 32.6 530 <u>28 Nov 24</u> ANG 6 31.67 30.62 30.33 5.26 18.31 15.00 Quince Bale VNAI \$16.00 2nd-3rd 2 0 2 0 0 Just Zorro 32.1 342 20.45 20.16 19.54 4.61 7.90 4.25 VINJ(5) \$1.75 6th 17 Dec 24 ANG 6 Starts 3 24 Dec 24 6th 32.3 342 ANG 6 20 27 19.85 19 55 4 72 7 95 6.00 Captain Demi 6 \$3.00 ng Dista 400+ 700+ <400 500+ 600+ 0 IVORY PYGMY (6) TAB \$3.20 B • Black Prize Money: \$5,510 This T/D Best Time: Best Win Times Other Tracks: Trainer: 06 Oct 2022 Win / Plc: 10% / 35% BAL 25.78 1 10 Jul 2024 (450m) N/A Kim Johnstone VULTURI Career: 20; 2 - 1 - 4 This T/D Best 1st Split Time: MEA 30.37 18 Sep 2024 (525m) Owner/s: Dailly Greyhound Farms - MGR G Lala Ivory TD: 0: 0 - 0 - 0 N/A Dailly Box Histo F в W(kg) D(m) Date Track Grade AT WТ BON A1S A2S М W/2G SP 6th 26.1 525 06 Nov 24 MEA 6 31.04 30.50 29.90 5.40 8.25 Rear Vision 6 \$15.00 2 3 4 5 6 7 5th 26.3 525 <u>13 Nov 24</u> MEA 6 30.80 30.09 29.96 5 22 10.75 Tara's Lily 5 \$15.00 Win 2 0 0 0 0 0 0 0 2nd 26.7 460 19 Nov 24 GEL 6 26.45 26.41 25.83 6.87 0.75 Go Now \$8.00 2 2nd-3rd 1 0 1 0 1 0 1 5th 2 25.9 530 09 Dec 24 ANG 6 31.69 31.40 30.81 5.54 18.21 4.25 Ricki's Burner MAR(28)1STAT \$2.80 Starts 25.8 530 s 31.02 NTT 0.00 \$0.00 Woodside Johnny 2nd 3 08 Jan 25 ANG 2 Winr ig Dista <400 400+ 500+ 600+ 700+ 0 0 0 **BINNAWAY CHARM (6)** TAB \$4.00 Trainer: B • Brindle SA Bred -Prize Money: \$1,275 This T/D Best Time: Best Win Times Other Tracks: 11 Apr 2023 Win / Plc: 33% / 67% N/A ANG 19.93 1 23 Dec 2024 (342m) Nicole Price Orson Allen Career: 3: 1 - 0 - 1 This T/D Best 1st Split Time: Owner/s: TD: 0; 0 - 0 - 0 Nicole Price Up Time Gir N/A Box Histo F WТ Р SP в W(kg) D(m) Date Track Gr AT BON A1S A2S W/2G 27.4 342 23 Dec 24 Μ 19.93 19.93 19.58 4.64 7.84 1.50 Craigmore Sue SAMP \$1.50 1st ANG 1 2 3 4 5 6 7 8 3rd 27.3 342 30 Dec 24 ANG 6 20.15 19.94 19.53 4.79 8.09 3.00 Dalkey Dasher 3 \$6.50 Win 0 0 0 0 0 1 0 0 27.5 342 07 Jan 25 6 20.01 19.90 19.67 4.79 8.03 1.50 Arthur Lee Rose \$2.50 4th ANG Δ 2nd-3rd 0 0 0 0 0 0 1 0 0 0 0 Starts ia Dista 700+ <400 400+ 500+ 600+ 0 TAB \$3.90 VIC ROSE (6) 5 Best Win Times Other Tracks: B · Blue Prize Money: \$9,108 This T/D Best Time: Trainer: 19 May 2022 Win / Plc: 14% / 41% 23.00 1 02 Aug 2024 TRL 20.25 08 Jul 2024 (350m) Tony Lagana Feral Frankv Career: 22: 3 - 3 - 3 This T/D Best 1st Split Time: ANG 30.39 05 Sep 2024 (530m) Owner/s: Annie Rose TD: 4: 0 - 2 - 0 Tony Lagana 8.89 1 02 Aug 2024 W(kg) F в D(m) Date Track Grade AT WT BON A1S A2S м W/2G Р SP 3rd 26.3 530 <u>11 Nov 24</u> ANG 30.98 30.80 30.80 5.42 18.12 2.50 Cherry Lane \$5.00 6 3 1 2 3 5 2 4th 26.2 643 17 Nov 24 GAW 6 38.46 37.62 37.62 9.24 22.33 12.00 Canva Striker 4 \$3.10 Win 0 0 0 0 0 0 26.6 23.45 5th 400 22.94 22.58 9.14 7.25 5 \$2.20 29 Nov 24 GAW 6 Tectonic 0 0 0 2nd-3rd 2 26.6 531 31.38 31.10 30.60 3.30 16.23 4.00 Scarlet Overkill \$3.20 3rd 29 Dec 24 GAW 6 3 Starts л 5 0 2 1 2 Λ 4 5th 27.0 400 03 Jan 25 GAW 6 23.43 22.69 22.46 9.38 10.50 I'm It VNAI \$4.80 Winr ng Dista <400 400+ 500+ 600+ 700+ 0 0 2 0