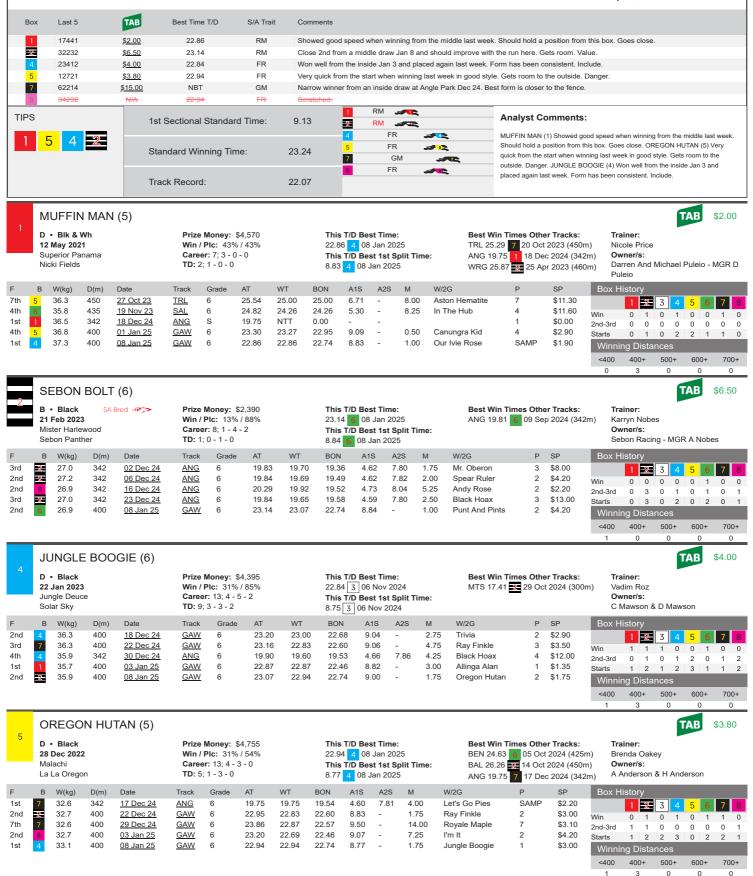

| ime: 12:08pm                             | • 1        | Distance: 400r                | n • 16         | 51-477                  |                    |              |                |                               |                 |           |                        |                                     | FIIZ                            | 2e Money: \$1,005 \$545 - \$185                                                                                                     |
|------------------------------------------|------------|-------------------------------|----------------|-------------------------|--------------------|--------------|----------------|-------------------------------|-----------------|-----------|------------------------|-------------------------------------|---------------------------------|-------------------------------------------------------------------------------------------------------------------------------------|
| Box Last 5                               |            | TAB                           | Best Tim       | e T/D                   | S/A Tra            | it Co        | omments        |                               |                 |           |                        |                                     |                                 |                                                                                                                                     |
| 1 45455                                  |            | \$14.00                       | 23.2           | 4                       | FM                 | Fin          | nished at the  | back from                     | an insid        | de draw . | an 1 and prior form    | was similar. Wo                     | ould need to                    | show more.                                                                                                                          |
|                                          |            | \$4.40                        | 23.1           |                         | FM                 |              |                |                               |                 |           |                        |                                     |                                 | ast week. Can atone.                                                                                                                |
| 2 15615<br>4 42551                       |            | \$ <u>3.20</u>                | NBT            |                         | FR                 |              |                |                               |                 |           | irray Bridge. First lo |                                     |                                 |                                                                                                                                     |
| 5 23653                                  |            | <u>\$15.00</u>                | 23.1           |                         | FR                 |              |                |                               |                 |           | steady time Jan 7. F   |                                     |                                 |                                                                                                                                     |
| 7 18446                                  |            | <u>\$1.95</u>                 | 23.1           |                         | RM                 |              |                |                               |                 |           | at Angle Park Dec 5    |                                     |                                 |                                                                                                                                     |
| 7 18446<br>8 31126                       |            |                               | 23.2           |                         | FM                 |              | -              |                               |                 |           | =                      |                                     |                                 |                                                                                                                                     |
| 31126                                    |            | <u>\$11.00</u>                | 23.4           | ۷                       | FM                 | vVc          | on in slow tin | ne irom the                   |                 |           | 29. Placed again s     | ince at Angle Pa                    | ark. vvide Do                   | is the query.                                                                                                                       |
| s                                        |            | 1st                           | Sectional      | Standa                  | rd Time:           | 9.1          | -              | 1                             | FM<br>FM        |           |                        | Analyst Co                          |                                 |                                                                                                                                     |
| 54                                       | 8          | Sta                           | ndard Wir      | nning Tii               | me:                | 23.2         | 4              | 4<br>5<br>7 Ri                | FR<br>FR<br>M 🎜 |           | <b>1</b> 2             | draw Jan 1. Had<br>inside draw on f | d excuses las<br>he straight in | good early dash and was much too good fro<br>t week. Can atone. AUNTY DORRIE (5) 3rd<br>steady time Jan 7. Has raced well here. Ch  |
|                                          |            | Tra                           | ck Record      | 1:                      |                    | 22.0         |                | 8                             | FM              | 55        |                        | ZARA TURBO (<br>look here. Shou     |                                 | nning form again last week at Murray Bridge ith this.                                                                               |
|                                          |            | T (0)                         |                |                         |                    |              |                |                               |                 |           |                        |                                     |                                 |                                                                                                                                     |
| TAKE IT<br>B • Brindle                   |            | I (6)<br>SA Bred              | Prize          | Money:                  | \$1,225            |              | This 1         | Г/D Best                      | Time:           |           | Best W                 | in Times Othe                       | r Tracks:                       | Trainer:                                                                                                                            |
| 15 Jul 2022<br>Tommy Shell<br>Betty Bowl |            |                               | Win /<br>Caree | Plc: 5%<br>er: 22; 1 -  | o / 27%<br>- 2 - 3 |              | This 1         | 4 20 N<br>7/D Best<br>4 20 No | 1st Spli        |           |                        | 0.36 <mark>1</mark> 11 Mag          |                                 | 2m) Lester Harris<br><b>Owner/s:</b><br>Shane Sloan                                                                                 |
| B W(kg)                                  | D(m)       | Date                          | Track          | Grade                   | AT                 | WT           | _              |                               | 2S N            |           | N/2G                   | Р                                   | SP                              | Box History                                                                                                                         |
|                                          |            |                               |                |                         |                    |              |                |                               | 23 1            | VI Y      | 11/20                  |                                     |                                 |                                                                                                                                     |
|                                          | 342<br>300 | 04 Dec 24<br>10 Dec 24        | ANG<br>MTS     | S<br>6                  | 20.37<br>17.58     | NTT<br>17.22 | 0.00 -         | -<br>1.59 -                   | 5               | 5.25      | /arramundi Garth       | 1<br>5                              | \$0.00<br>\$26.00               | 1 2 3 4 5 6                                                                                                                         |
|                                          | 300        | <u>10 Dec 24</u><br>17 Dec 24 |                | 6                       | 17.30              | 17.08        |                | 4.62 -                        |                 |           | Disco Zorro            | 4                                   | \$26.00<br>\$26.00              | Win 1 0 0 0 0 0                                                                                                                     |
|                                          | 300<br>342 | <u>17 Dec 24</u><br>24 Dec 24 |                | 6                       | 20.48              | 20.02        |                |                               |                 |           | Vaturalism             | 4<br>VNAI                           | \$26.00<br>\$3.80               | 2nd-3rd 1 1 0 1 0 0                                                                                                                 |
|                                          | 342<br>400 | 01 Jan 25                     |                | 6                       | 20.48              | 20.02        |                | +.05 7.<br>9.06 -             |                 |           | Jilliby Joan           | 5                                   | \$3.60<br>\$26.00               | Starts 4 5 0 5 0 1                                                                                                                  |
| 20.0                                     | 400        | 01.001120                     | 0/111          | 5                       | 20.02              | _2.00        | 22.00 8        |                               | 5               |           |                        | 5                                   | Ψ20.00                          | Winning Distances                                                                                                                   |
|                                          |            |                               |                |                         |                    |              |                |                               |                 |           |                        |                                     |                                 | <400 400+ 500+ 600+                                                                                                                 |
|                                          |            |                               |                |                         |                    |              |                |                               |                 |           |                        |                                     |                                 | 1 0 0 0                                                                                                                             |
| SEBON                                    | DIS        | CO (6)                        |                |                         |                    |              |                |                               |                 |           |                        |                                     |                                 | TAB                                                                                                                                 |
| B•Wh&B                                   | 3dl        | SA Bred 🛷 🗫                   |                | Money:                  |                    |              |                | <u>r/D</u> Best               |                 |           |                        | in Times Othe                       |                                 | Trainer:                                                                                                                            |
| 21 Feb 2023                              |            |                               |                | Plc: 299                |                    |              |                | 7 01 Ja                       |                 |           | MBR 23                 | 6 04 De                             | c 2024 (395                     |                                                                                                                                     |
| Mister Harles                            |            |                               |                | er: 7; 2 -              |                    |              |                | /D Best                       |                 | it Time:  |                        |                                     |                                 | Owner/s:                                                                                                                            |
| Sebon Panth                              | ner        |                               | TD: 2          | ; 1 - 0 - 0             | )                  |              | 8.87           | 7 01 Jar                      | 1 2025          |           |                        |                                     |                                 | Sebon Racing - MGR A Nob                                                                                                            |
| B W(kg)                                  | D(m)       | Date                          | Track          | Grade                   | AT                 | WT           | BON            | A1S                           | A2S             | М         | W/2G                   | Р                                   | SP                              | Box History                                                                                                                         |
| 6 26.1                                   | 395        | 04 Dec 24                     | MBR            | М                       | 23.26              | 23.26        | 22.44          |                               | -               | 0.75      | Honeypark              | SAMP                                | \$2.10                          | 1 2 3 4 5 6                                                                                                                         |
| 4 26.2                                   | 342        | 10 Dec 24                     | ANG            | 6                       | 20.41              | 19.96        | 19.51          |                               | 8.08            | 6.25      | Kota Lambai            | 5                                   | \$5.50                          | Win 0 0 0 0 0 1                                                                                                                     |
| 3 26.1                                   | 300        | 17 Dec 24                     | MTS            | 6                       | 17.56              | 17.08        | 16.70          |                               | -               | 6.75      | Unity Bale             | 6                                   | \$21.00                         | 2nd-3rd 0 0 0 0 0 0 0                                                                                                               |
| 7 26.4                                   | 400        | <u>01 Jan 25</u>              | GAW            | 6                       | 23.15              | 23.15        | 22.95          | 8.87                          | -               | 8.25      | Sebon Knight           | 1                                   | \$6.00                          | Starts 0 1 1 1 0 2                                                                                                                  |
| <b>6</b> 26.3                            | 400        | <u>08 Jan 25</u>              | GAW            | 6                       | 23.63              | 22.94        | 22.74          | 9.02                          | -               | 9.75      | Oregon Hutan           | 5                                   | \$21.00                         | Winning Distances                                                                                                                   |
| -                                        |            |                               |                |                         |                    |              |                |                               |                 |           |                        |                                     |                                 |                                                                                                                                     |
|                                          |            |                               |                |                         |                    |              |                |                               |                 |           |                        |                                     |                                 | <400 400+ 500+ 600+<br>1 1 0 0                                                                                                      |
|                                          |            |                               |                |                         |                    |              |                |                               |                 |           |                        |                                     |                                 |                                                                                                                                     |
| ZARA TI                                  | URB        | O (6)                         |                |                         |                    |              |                |                               |                 |           |                        |                                     |                                 | ТАВ                                                                                                                                 |
|                                          |            | . /                           | _              |                         | A.A                |              |                |                               |                 |           | _                      |                                     |                                 |                                                                                                                                     |
| B • Blue                                 |            |                               |                | Money:                  |                    |              |                | r/D Best                      | Time:           |           |                        | in Times Othe                       |                                 | Trainer:                                                                                                                            |
| 28 Apr 2022<br>Aussie Infrar             |            |                               |                | Plc: 159<br>er: 20; 3 - |                    |              | N/A<br>This I  | ſ/D Best                      | 1et Coli        | it Time:  | ANG 19                 | .76 2 17 Se                         | 2024 (342                       | 2m) Graeme Stirling<br>(m) <b>Owner/s:</b>                                                                                          |
| Aussie Inirar<br>Aston Rustor            |            |                               |                | er:∠0;3-<br>;0-0-0      |                    |              | N/A            | D Dest                        | ist ohli        | ic inne:  |                        | .15 6 07 Jan                        |                                 |                                                                                                                                     |
| , storr rustor                           |            |                               | 10.0           | , 5 0-0                 |                    |              | 11/7           |                               |                 |           | MIG 30                 | 0.52 25 Fel                         | 2024 (512                       |                                                                                                                                     |
| B W(kg)                                  | D(m)       | ) Date                        | Track          | Grade                   | e AT               | WT           | BON            | A1S                           | A2S             | М         | W/2G                   | Р                                   | SP                              | Box History                                                                                                                         |
| 5 28.9                                   | 342        | 06 Dec 24                     | ANG            | 6                       | 20.24              | 19.83        | 19.49          | 4.66                          | 8.11            | 5.75      | 5 Life's A Jourr       | ney 4                               | \$21.00                         | 1 2 3 4 5 6                                                                                                                         |
| 1 28.3                                   | 342        |                               | ANG            | 6                       | 20.01              | 19.51        |                | 4.66                          | 7.96            |           |                        | 2                                   | \$2.60                          | Win 0 2 0 0 0 1                                                                                                                     |
| 5 28.7                                   | 342        |                               | ANG            | 6                       | 20.39              | 20.16        |                | 4.67                          | 7.96            |           |                        | 5                                   | \$5.50                          | 2nd-3rd 1 0 0 0 1 0                                                                                                                 |
| 4 28.7                                   | 342        |                               | ANG            | 6                       | 20.36              | 19.93        |                | 4.82                          | 8.05            |           |                        |                                     | \$2.80                          | Starts 3 3 1 4 6 1                                                                                                                  |
| 6 28.8                                   | 300        | 07 Jan 25                     | MTS            | 6                       | 17.15              | 17.15        |                | 4.53                          | -               | 1.00      |                        |                                     | \$4.40                          | Winning Distances                                                                                                                   |
|                                          |            |                               | <u> </u>       |                         | -                  | -            |                |                               |                 |           |                        |                                     |                                 |                                                                                                                                     |
|                                          |            |                               |                |                         |                    |              |                |                               |                 |           |                        |                                     |                                 | <400 400+ 500+ 600+                                                                                                                 |
| -                                        |            |                               |                |                         |                    |              |                |                               |                 |           |                        |                                     |                                 | 2 0 1 0                                                                                                                             |
| AUNTY                                    | DOF        | RIF (6)                       |                |                         |                    |              |                |                               |                 |           |                        |                                     |                                 | TAB                                                                                                                                 |
|                                          | 201        |                               |                |                         |                    |              |                |                               |                 |           |                        |                                     |                                 |                                                                                                                                     |
| B • Black                                |            |                               |                | Money:                  |                    |              |                | ſ/D Best                      |                 |           |                        | in Times Othe                       |                                 | Trainer:                                                                                                                            |
| 30 Aug 2022                              |            |                               |                | Plc: 179                |                    |              |                | 1 26 Ju                       |                 |           | No wins                | at other tracks                     | 6                               | Graeme Stirling                                                                                                                     |
| Mepunga Bla                              |            |                               |                | er: 12; 2               |                    |              |                | r/D Best                      |                 | it Time:  |                        |                                     |                                 | Owner/s:                                                                                                                            |
| She's Grand                              |            |                               | <b>TD</b> : 6  | ; 2 - 1 - 2             | 2                  |              | 8.82           | 1 26 Jur                      | n 2024          |           |                        |                                     |                                 | Brenda Oakey                                                                                                                        |
| B W(kg)                                  | D(m        | ) Date                        | Track          | Grade                   | e AT               | WT           | BON            | A1S                           | A2S             | м         | W/2G                   | Р                                   | SP                              | Box History                                                                                                                         |
| 7 28.1                                   | 400        |                               | GAW            | 6                       | 23.39              | 23.27        |                | 8.93                          | -               | 1.75      |                        | 2                                   | \$5.50                          |                                                                                                                                     |
| 4 27.9                                   | 300        |                               | MTS            | 6                       | 23.39              | 17.16        |                | 4.62                          | -               | 4.50      | 0                      | 2                                   | \$2.10                          |                                                                                                                                     |
| 2 28.9                                   | 300        |                               | MTS            | 6                       | 17.40              | 16.73        |                | 4.63                          | -               | 8.75      |                        | 6                                   | \$2.10<br>\$19.00               | Win         1         0         0         1         0           2nd 2nd         0         1         0         2         1         0 |
| 8 28.7                                   | 300        |                               | MTS            | 6                       | 17.34              | 16.99        |                | 4.67                          | -               | 5.25      |                        |                                     | \$34.00                         | 2nd-3rd 0 1 0 2 1 0<br>Storto 1 3 0 3 3 0                                                                                           |
| 20.7<br>2 28.9                           | 300        |                               | MTS            | 6                       | 17.55              | 17.28        |                | 4.67                          | -               | 5.75      |                        | •                                   | \$3.00<br>\$3.00                | Starts 1 3 0 2 2 0                                                                                                                  |
| 20.0                                     | 000        | <u>57 601125</u>              | <u>m10</u>     | 0                       | 17.00              | 17.20        | 10.75          | 4.07                          |                 | 0.10      | . aby burnou           |                                     | <i>40.00</i>                    | Winning Distances                                                                                                                   |
|                                          |            |                               |                |                         |                    |              |                |                               |                 |           |                        |                                     |                                 | <400 400+ 500+ 600+                                                                                                                 |