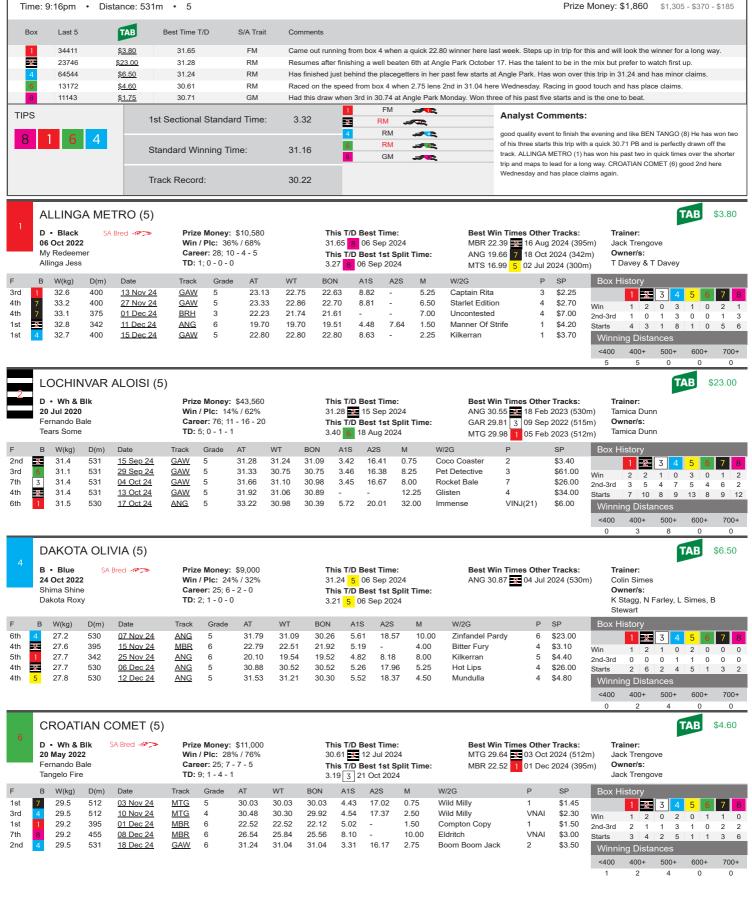

| ANG            | 6                                                     | 31.61 | 31.24 | 31.24 | 5.47                 | 18.54              | 5.25  | Long Gully Cait                  | 3 | \$9.50  | Starts  | 1 3                                                | 2 0 | 2  | 0 | 1 2   | 2  |
| 2nd | 1               | 26.0                                          | 342  | <u>17 Dec 24</u> | ANG            | 6                                                     | 20.13 | 20.10 | 19.54 | 4.65                 | 8.02               | 0.50  | Flash Gordon                     | 2 | \$2.25  | Winnir  | ıg Dis                                             | _   | _  |   |       |    |

<400 400+ 500+ 600+ 0 1 0 0 700+ 0



Prize Money: \$1,860 \$1,305 - \$370 - \$185

Greyhound

**RACING SA** 





<400

1

#### **TAB** \$1.75 **BEN TANGO (5)** Best Win Times Other Tracks: ANG 30.79 5 24 Oct 2024 (530m) GEL 22.57 8 19 Mar 2024 (400m) MBR 22.42 8 14 Jul 2024 (395m) This T/D Best Time: 30.71 30 Oct 2024 This T/D Best 1st Split Time: D • Fawn Prize Money: \$19,670 Win / Plc: 34% / 63% Trainer: Nicole Price 29 Apr 2022 Benali Career: 35; 12 - 8 - 2 Owner/s: N Price & L Price Cell Block Tango **TD:** 3; 2 - 0 - 0 3.23 2 19 May 2024 Box Histor F W(kg) D(m) A1S Р SP в Date Track Grade AT WТ A2S М W/2G BON 1st 6 37.2 530 18 Oct 24 ANG 5 30.79 30.79 30.79 5.35 17.91 1.00 Somnambulist 1 \$2.80 1 2 3 5 **6** 7 4 1st 37.2 530 24 Oct 24 ANG 5 30.79 30.79 30.62 5.37 17.92 2.25 Seasonal 1 \$1.85 Win 1 3 1 0 1 1 2 0 2 2 2 1st GAW 30.71 2 37.3 531 30 Oct 24 5 30.71 30.71 3.25 15.95 4.75 Midnight