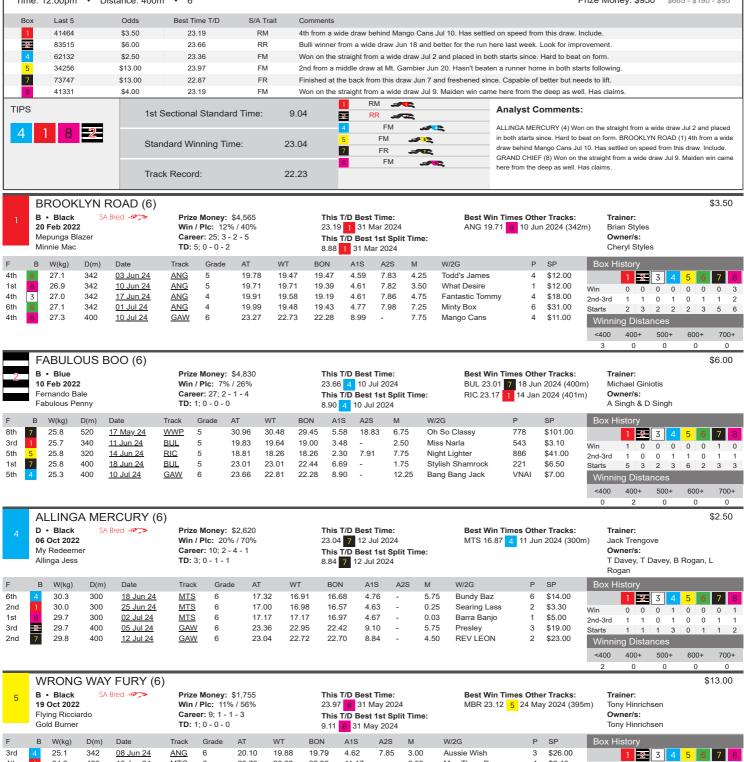

#### RACE 1 - THE BUNYIP MAIDEN STAKE PR2 Division1

|                                                                                                                                                                                                                                                                                                                                                                                                                                                                                                                                                                                                                                                                                                                                                                                                                                                                                                                                                                                                                                                                                                                                                                                                                                                                                                                                                                                                                                                                                                                                                                                                                                                                                                                                                                                                                                                                                                                                                                                                                                                                                                                                                                                                                                                                                                                                                                                                                                                                                                                | stance: 400                                                                                                                     | Om • M                                                                                   |                                                                                                            |                                                               |                                                     |                                                                              |                                                                  |                                                                                      |                                                              |                                                | I                                                                      | Prize Money: \$910 \$640 - \$180 -                                                                                                                                                                                                                                                                                                                                                                                                                                                                                                                                                                                                                                                                                                                                                                                                                                                                                                                                                                                                                                                                                          |
|----------------------------------------------------------------------------------------------------------------------------------------------------------------------------------------------------------------------------------------------------------------------------------------------------------------------------------------------------------------------------------------------------------------------------------------------------------------------------------------------------------------------------------------------------------------------------------------------------------------------------------------------------------------------------------------------------------------------------------------------------------------------------------------------------------------------------------------------------------------------------------------------------------------------------------------------------------------------------------------------------------------------------------------------------------------------------------------------------------------------------------------------------------------------------------------------------------------------------------------------------------------------------------------------------------------------------------------------------------------------------------------------------------------------------------------------------------------------------------------------------------------------------------------------------------------------------------------------------------------------------------------------------------------------------------------------------------------------------------------------------------------------------------------------------------------------------------------------------------------------------------------------------------------------------------------------------------------------------------------------------------------------------------------------------------------------------------------------------------------------------------------------------------------------------------------------------------------------------------------------------------------------------------------------------------------------------------------------------------------------------------------------------------------------------------------------------------------------------------------------------------------|---------------------------------------------------------------------------------------------------------------------------------|------------------------------------------------------------------------------------------|------------------------------------------------------------------------------------------------------------|---------------------------------------------------------------|-----------------------------------------------------|------------------------------------------------------------------------------|------------------------------------------------------------------|--------------------------------------------------------------------------------------|--------------------------------------------------------------|------------------------------------------------|------------------------------------------------------------------------|-----------------------------------------------------------------------------------------------------------------------------------------------------------------------------------------------------------------------------------------------------------------------------------------------------------------------------------------------------------------------------------------------------------------------------------------------------------------------------------------------------------------------------------------------------------------------------------------------------------------------------------------------------------------------------------------------------------------------------------------------------------------------------------------------------------------------------------------------------------------------------------------------------------------------------------------------------------------------------------------------------------------------------------------------------------------------------------------------------------------------------|
| Box Last 5                                                                                                                                                                                                                                                                                                                                                                                                                                                                                                                                                                                                                                                                                                                                                                                                                                                                                                                                                                                                                                                                                                                                                                                                                                                                                                                                                                                                                                                                                                                                                                                                                                                                                                                                                                                                                                                                                                                                                                                                                                                                                                                                                                                                                                                                                                                                                                                                                                                                                                     | Odds                                                                                                                            | Best Tim                                                                                 | ne T/D                                                                                                     | S/A Trait                                                     | Comme                                               | nts                                                                          |                                                                  |                                                                                      |                                                              |                                                |                                                                        |                                                                                                                                                                                                                                                                                                                                                                                                                                                                                                                                                                                                                                                                                                                                                                                                                                                                                                                                                                                                                                                                                                                             |
| 1 65564                                                                                                                                                                                                                                                                                                                                                                                                                                                                                                                                                                                                                                                                                                                                                                                                                                                                                                                                                                                                                                                                                                                                                                                                                                                                                                                                                                                                                                                                                                                                                                                                                                                                                                                                                                                                                                                                                                                                                                                                                                                                                                                                                                                                                                                                                                                                                                                                                                                                                                        | \$21.00                                                                                                                         | NB                                                                                       |                                                                                                            | FM                                                            | 4th from                                            | n a wide dr                                                                  | raw on th                                                        | ne fresh side                                                                        | at Murray Bridg                                              | e Jul 2. Prior for                             | m was also steady                                                      | y. Others preferred.                                                                                                                                                                                                                                                                                                                                                                                                                                                                                                                                                                                                                                                                                                                                                                                                                                                                                                                                                                                                                                                                                                        |
| -                                                                                                                                                                                                                                                                                                                                                                                                                                                                                                                                                                                                                                                                                                                                                                                                                                                                                                                                                                                                                                                                                                                                                                                                                                                                                                                                                                                                                                                                                                                                                                                                                                                                                                                                                                                                                                                                                                                                                                                                                                                                                                                                                                                                                                                                                                                                                                                                                                                                                                              | \$2.50                                                                                                                          | NB                                                                                       |                                                                                                            | RM                                                            |                                                     |                                                                              |                                                                  |                                                                                      |                                                              |                                                | ding metro succes                                                      |                                                                                                                                                                                                                                                                                                                                                                                                                                                                                                                                                                                                                                                                                                                                                                                                                                                                                                                                                                                                                                                                                                                             |
| 4 35342                                                                                                                                                                                                                                                                                                                                                                                                                                                                                                                                                                                                                                                                                                                                                                                                                                                                                                                                                                                                                                                                                                                                                                                                                                                                                                                                                                                                                                                                                                                                                                                                                                                                                                                                                                                                                                                                                                                                                                                                                                                                                                                                                                                                                                                                                                                                                                                                                                                                                                        | \$4.00                                                                                                                          | 23.3                                                                                     | 35                                                                                                         | FM                                                            | -                                                   |                                                                              |                                                                  |                                                                                      |                                                              |                                                | arts. Should be stro                                                   |                                                                                                                                                                                                                                                                                                                                                                                                                                                                                                                                                                                                                                                                                                                                                                                                                                                                                                                                                                                                                                                                                                                             |
| 5 24245                                                                                                                                                                                                                                                                                                                                                                                                                                                                                                                                                                                                                                                                                                                                                                                                                                                                                                                                                                                                                                                                                                                                                                                                                                                                                                                                                                                                                                                                                                                                                                                                                                                                                                                                                                                                                                                                                                                                                                                                                                                                                                                                                                                                                                                                                                                                                                                                                                                                                                        | \$9.00                                                                                                                          | 23.6                                                                                     | 33                                                                                                         | RM                                                            | Down th                                             | ne track in                                                                  | recent s                                                         | tarts from in                                                                        | side boxes at Ar                                             | igle Park. Yet to                              | place in four tries                                                    | here.                                                                                                                                                                                                                                                                                                                                                                                                                                                                                                                                                                                                                                                                                                                                                                                                                                                                                                                                                                                                                                                                                                                       |
| 7 53233                                                                                                                                                                                                                                                                                                                                                                                                                                                                                                                                                                                                                                                                                                                                                                                                                                                                                                                                                                                                                                                                                                                                                                                                                                                                                                                                                                                                                                                                                                                                                                                                                                                                                                                                                                                                                                                                                                                                                                                                                                                                                                                                                                                                                                                                                                                                                                                                                                                                                                        | \$2.50                                                                                                                          | 23.4                                                                                     | 16                                                                                                         | FM                                                            | Placed                                              | in all four s                                                                | starts he                                                        | re and she's                                                                         | been showing g                                               | lood pace at the                               | start. Should win                                                      | one soon.                                                                                                                                                                                                                                                                                                                                                                                                                                                                                                                                                                                                                                                                                                                                                                                                                                                                                                                                                                                                                                                                                                                   |
| 8 43426                                                                                                                                                                                                                                                                                                                                                                                                                                                                                                                                                                                                                                                                                                                                                                                                                                                                                                                                                                                                                                                                                                                                                                                                                                                                                                                                                                                                                                                                                                                                                                                                                                                                                                                                                                                                                                                                                                                                                                                                                                                                                                                                                                                                                                                                                                                                                                                                                                                                                                        | \$13.00                                                                                                                         | 24.5                                                                                     | 52                                                                                                         | FR                                                            |                                                     |                                                                              |                                                                  |                                                                                      |                                                              |                                                | it be one at odds.                                                     |                                                                                                                                                                                                                                                                                                                                                                                                                                                                                                                                                                                                                                                                                                                                                                                                                                                                                                                                                                                                                                                                                                                             |
| PS                                                                                                                                                                                                                                                                                                                                                                                                                                                                                                                                                                                                                                                                                                                                                                                                                                                                                                                                                                                                                                                                                                                                                                                                                                                                                                                                                                                                                                                                                                                                                                                                                                                                                                                                                                                                                                                                                                                                                                                                                                                                                                                                                                                                                                                                                                                                                                                                                                                                                                             | 10                                                                                                                              | t Sectional                                                                              | Standard T                                                                                                 | ime:                                                          | 9.14                                                | 1                                                                            |                                                                  |                                                                                      |                                                              | Analy                                          | st Comments                                                            | :                                                                                                                                                                                                                                                                                                                                                                                                                                                                                                                                                                                                                                                                                                                                                                                                                                                                                                                                                                                                                                                                                                                           |
|                                                                                                                                                                                                                                                                                                                                                                                                                                                                                                                                                                                                                                                                                                                                                                                                                                                                                                                                                                                                                                                                                                                                                                                                                                                                                                                                                                                                                                                                                                                                                                                                                                                                                                                                                                                                                                                                                                                                                                                                                                                                                                                                                                                                                                                                                                                                                                                                                                                                                                                | 15                                                                                                                              | st Sectional                                                                             | Standard I                                                                                                 | ime.                                                          | 9.14                                                | 2                                                                            | RM                                                               |                                                                                      |                                                              | -                                              |                                                                        | of Feral Franky on debut. Dam was a winner of                                                                                                                                                                                                                                                                                                                                                                                                                                                                                                                                                                                                                                                                                                                                                                                                                                                                                                                                                                                                                                                                               |
| 2 7 4 5                                                                                                                                                                                                                                                                                                                                                                                                                                                                                                                                                                                                                                                                                                                                                                                                                                                                                                                                                                                                                                                                                                                                                                                                                                                                                                                                                                                                                                                                                                                                                                                                                                                                                                                                                                                                                                                                                                                                                                                                                                                                                                                                                                                                                                                                                                                                                                                                                                                                                                        |                                                                                                                                 |                                                                                          |                                                                                                            |                                                               |                                                     | 5                                                                            | RM                                                               |                                                                                      |                                                              |                                                | ()                                                                     | ss. Market watch. MAD MADDI (7) Placed in all                                                                                                                                                                                                                                                                                                                                                                                                                                                                                                                                                                                                                                                                                                                                                                                                                                                                                                                                                                                                                                                                               |
|                                                                                                                                                                                                                                                                                                                                                                                                                                                                                                                                                                                                                                                                                                                                                                                                                                                                                                                                                                                                                                                                                                                                                                                                                                                                                                                                                                                                                                                                                                                                                                                                                                                                                                                                                                                                                                                                                                                                                                                                                                                                                                                                                                                                                                                                                                                                                                                                                                                                                                                | St                                                                                                                              | andard Wir                                                                               | nning Time:                                                                                                |                                                               | 23.26                                               | 7                                                                            |                                                                  | FM                                                                                   | <i></i>                                                      |                                                |                                                                        | howing good pace at the start. Should win one                                                                                                                                                                                                                                                                                                                                                                                                                                                                                                                                                                                                                                                                                                                                                                                                                                                                                                                                                                                                                                                                               |
|                                                                                                                                                                                                                                                                                                                                                                                                                                                                                                                                                                                                                                                                                                                                                                                                                                                                                                                                                                                                                                                                                                                                                                                                                                                                                                                                                                                                                                                                                                                                                                                                                                                                                                                                                                                                                                                                                                                                                                                                                                                                                                                                                                                                                                                                                                                                                                                                                                                                                                                | Tr                                                                                                                              | ack Record                                                                               | 1:                                                                                                         |                                                               | 22.23                                               | 8                                                                            | F                                                                | FR 🎜                                                                                 |                                                              |                                                | 'S MOLLY (4) 2nd fro<br>e starts. Should be s                          | om a wide draw Jul 12 and has placed in two o<br>trong home.                                                                                                                                                                                                                                                                                                                                                                                                                                                                                                                                                                                                                                                                                                                                                                                                                                                                                                                                                                                                                                                                |
|                                                                                                                                                                                                                                                                                                                                                                                                                                                                                                                                                                                                                                                                                                                                                                                                                                                                                                                                                                                                                                                                                                                                                                                                                                                                                                                                                                                                                                                                                                                                                                                                                                                                                                                                                                                                                                                                                                                                                                                                                                                                                                                                                                                                                                                                                                                                                                                                                                                                                                                |                                                                                                                                 |                                                                                          |                                                                                                            |                                                               |                                                     |                                                                              |                                                                  |                                                                                      |                                                              |                                                |                                                                        | \$2                                                                                                                                                                                                                                                                                                                                                                                                                                                                                                                                                                                                                                                                                                                                                                                                                                                                                                                                                                                                                                                                                                                         |
| ECHO SAVIO<br>B • Black SA                                                                                                                                                                                                                                                                                                                                                                                                                                                                                                                                                                                                                                                                                                                                                                                                                                                                                                                                                                                                                                                                                                                                                                                                                                                                                                                                                                                                                                                                                                                                                                                                                                                                                                                                                                                                                                                                                                                                                                                                                                                                                                                                                                                                                                                                                                                                                                                                                                                                                     | Bred -                                                                                                                          | Brizo                                                                                    | Monou: ¢0                                                                                                  |                                                               |                                                     | This T/D                                                                     | Roct Ti                                                          | mo                                                                                   | P                                                            | oct Win Timos                                  | Othor Tracks                                                           |                                                                                                                                                                                                                                                                                                                                                                                                                                                                                                                                                                                                                                                                                                                                                                                                                                                                                                                                                                                                                                                                                                                             |
| 05 May 2021                                                                                                                                                                                                                                                                                                                                                                                                                                                                                                                                                                                                                                                                                                                                                                                                                                                                                                                                                                                                                                                                                                                                                                                                                                                                                                                                                                                                                                                                                                                                                                                                                                                                                                                                                                                                                                                                                                                                                                                                                                                                                                                                                                                                                                                                                                                                                                                                                                                                                                    | breu 🗤 🔎                                                                                                                        |                                                                                          | Money: \$0<br>Plc: 0% / 0%                                                                                 |                                                               |                                                     | This T/D<br>N/A                                                              | Dest II                                                          | inte.                                                                                |                                                              | o wins at other                                | tracks                                                                 | Trainer:<br>Gary Pidgeon                                                                                                                                                                                                                                                                                                                                                                                                                                                                                                                                                                                                                                                                                                                                                                                                                                                                                                                                                                                                                                                                                                    |
| My Redeemer                                                                                                                                                                                                                                                                                                                                                                                                                                                                                                                                                                                                                                                                                                                                                                                                                                                                                                                                                                                                                                                                                                                                                                                                                                                                                                                                                                                                                                                                                                                                                                                                                                                                                                                                                                                                                                                                                                                                                                                                                                                                                                                                                                                                                                                                                                                                                                                                                                                                                                    |                                                                                                                                 |                                                                                          | er: 6; 0 - 0 - 0                                                                                           |                                                               |                                                     |                                                                              | Best 1s                                                          | st Split Tin                                                                         |                                                              |                                                |                                                                        | Owner/s:                                                                                                                                                                                                                                                                                                                                                                                                                                                                                                                                                                                                                                                                                                                                                                                                                                                                                                                                                                                                                                                                                                                    |
| Chopper's Echo                                                                                                                                                                                                                                                                                                                                                                                                                                                                                                                                                                                                                                                                                                                                                                                                                                                                                                                                                                                                                                                                                                                                                                                                                                                                                                                                                                                                                                                                                                                                                                                                                                                                                                                                                                                                                                                                                                                                                                                                                                                                                                                                                                                                                                                                                                                                                                                                                                                                                                 |                                                                                                                                 | <b>TD</b> : 0                                                                            | ; 0 - 0 - 0                                                                                                |                                                               |                                                     | N/A                                                                          |                                                                  |                                                                                      |                                                              |                                                |                                                                        | G Pidgeon & M Pidgeon                                                                                                                                                                                                                                                                                                                                                                                                                                                                                                                                                                                                                                                                                                                                                                                                                                                                                                                                                                                                                                                                                                       |
| B W(kg) D(m)                                                                                                                                                                                                                                                                                                                                                                                                                                                                                                                                                                                                                                                                                                                                                                                                                                                                                                                                                                                                                                                                                                                                                                                                                                                                                                                                                                                                                                                                                                                                                                                                                                                                                                                                                                                                                                                                                                                                                                                                                                                                                                                                                                                                                                                                                                                                                                                                                                                                                                   | Date                                                                                                                            | Track                                                                                    | Grade AT                                                                                                   | WT                                                            | BON                                                 | A1S                                                                          | A2S                                                              | М                                                                                    | W/2G                                                         | Р                                              | SP                                                                     | Box History                                                                                                                                                                                                                                                                                                                                                                                                                                                                                                                                                                                                                                                                                                                                                                                                                                                                                                                                                                                                                                                                                                                 |
| 7 26.0 300                                                                                                                                                                                                                                                                                                                                                                                                                                                                                                                                                                                                                                                                                                                                                                                                                                                                                                                                                                                                                                                                                                                                                                                                                                                                                                                                                                                                                                                                                                                                                                                                                                                                                                                                                                                                                                                                                                                                                                                                                                                                                                                                                                                                                                                                                                                                                                                                                                                                                                     | <u>13 Feb 24</u>                                                                                                                | MTS                                                                                      | M 18.2                                                                                                     | 24 17.46                                                      | 6 16.64                                             | 5.19                                                                         | 5.19                                                             | 11.00                                                                                | Dark Potion                                                  | 6                                              | \$15.00                                                                | 1 2 3 4 5 6                                                                                                                                                                                                                                                                                                                                                                                                                                                                                                                                                                                                                                                                                                                                                                                                                                                                                                                                                                                                                                                                                                                 |
| 4 26.0 300                                                                                                                                                                                                                                                                                                                                                                                                                                                                                                                                                                                                                                                                                                                                                                                                                                                                                                                                                                                                                                                                                                                                                                                                                                                                                                                                                                                                                                                                                                                                                                                                                                                                                                                                                                                                                                                                                                                                                                                                                                                                                                                                                                                                                                                                                                                                                                                                                                                                                                     | 21 May 24                                                                                                                       |                                                                                          | M 18.                                                                                                      | 17.72                                                         | 2 16.81                                             | 4.87                                                                         | -                                                                | 5.75                                                                                 | Harvard Lad                                                  | 5                                              | \$26.00                                                                | Win 0 0 0 0 0 0                                                                                                                                                                                                                                                                                                                                                                                                                                                                                                                                                                                                                                                                                                                                                                                                                                                                                                                                                                                                                                                                                                             |
| 8 25.5 300                                                                                                                                                                                                                                                                                                                                                                                                                                                                                                                                                                                                                                                                                                                                                                                                                                                                                                                                                                                                                                                                                                                                                                                                                                                                                                                                                                                                                                                                                                                                                                                                                                                                                                                                                                                                                                                                                                                                                                                                                                                                                                                                                                                                                                                                                                                                                                                                                                                                                                     | 04 Jun 24                                                                                                                       |                                                                                          | M 17.6                                                                                                     |                                                               |                                                     |                                                                              | -                                                                | 9.25                                                                                 | Allinga Metro                                                |                                                | \$51.00                                                                | 2nd-3rd 0 0 0 0 0 0                                                                                                                                                                                                                                                                                                                                                                                                                                                                                                                                                                                                                                                                                                                                                                                                                                                                                                                                                                                                                                                                                                         |
| 2 25.4 300                                                                                                                                                                                                                                                                                                                                                                                                                                                                                                                                                                                                                                                                                                                                                                                                                                                                                                                                                                                                                                                                                                                                                                                                                                                                                                                                                                                                                                                                                                                                                                                                                                                                                                                                                                                                                                                                                                                                                                                                                                                                                                                                                                                                                                                                                                                                                                                                                                                                                                     | <u>11 Jun 24</u>                                                                                                                |                                                                                          | M 17.6                                                                                                     |                                                               |                                                     |                                                                              | -                                                                | 10.50                                                                                | Allinga Merc                                                 |                                                |                                                                        | Starts 0 1 0 2 0 0                                                                                                                                                                                                                                                                                                                                                                                                                                                                                                                                                                                                                                                                                                                                                                                                                                                                                                                                                                                                                                                                                                          |
| 7 25.5 300                                                                                                                                                                                                                                                                                                                                                                                                                                                                                                                                                                                                                                                                                                                                                                                                                                                                                                                                                                                                                                                                                                                                                                                                                                                                                                                                                                                                                                                                                                                                                                                                                                                                                                                                                                                                                                                                                                                                                                                                                                                                                                                                                                                                                                                                                                                                                                                                                                                                                                     | <u>02 Jul 24</u>                                                                                                                | MTS                                                                                      | M 17.6                                                                                                     | 68 17.43                                                      | 3 16.97                                             | 4.78                                                                         | -                                                                | 3.50                                                                                 | Fantastic Ma                                                 | xine 4                                         | \$101.00                                                               | Winning Distances                                                                                                                                                                                                                                                                                                                                                                                                                                                                                                                                                                                                                                                                                                                                                                                                                                                                                                                                                                                                                                                                                                           |
|                                                                                                                                                                                                                                                                                                                                                                                                                                                                                                                                                                                                                                                                                                                                                                                                                                                                                                                                                                                                                                                                                                                                                                                                                                                                                                                                                                                                                                                                                                                                                                                                                                                                                                                                                                                                                                                                                                                                                                                                                                                                                                                                                                                                                                                                                                                                                                                                                                                                                                                |                                                                                                                                 |                                                                                          |                                                                                                            |                                                               |                                                     |                                                                              |                                                                  |                                                                                      |                                                              |                                                |                                                                        | <400 400+ 500+ 600+                                                                                                                                                                                                                                                                                                                                                                                                                                                                                                                                                                                                                                                                                                                                                                                                                                                                                                                                                                                                                                                                                                         |
|                                                                                                                                                                                                                                                                                                                                                                                                                                                                                                                                                                                                                                                                                                                                                                                                                                                                                                                                                                                                                                                                                                                                                                                                                                                                                                                                                                                                                                                                                                                                                                                                                                                                                                                                                                                                                                                                                                                                                                                                                                                                                                                                                                                                                                                                                                                                                                                                                                                                                                                |                                                                                                                                 |                                                                                          |                                                                                                            |                                                               |                                                     |                                                                              |                                                                  |                                                                                      |                                                              |                                                |                                                                        | 0 0 0 0                                                                                                                                                                                                                                                                                                                                                                                                                                                                                                                                                                                                                                                                                                                                                                                                                                                                                                                                                                                                                                                                                                                     |
| CABINTEELY                                                                                                                                                                                                                                                                                                                                                                                                                                                                                                                                                                                                                                                                                                                                                                                                                                                                                                                                                                                                                                                                                                                                                                                                                                                                                                                                                                                                                                                                                                                                                                                                                                                                                                                                                                                                                                                                                                                                                                                                                                                                                                                                                                                                                                                                                                                                                                                                                                                                                                     | (M)                                                                                                                             |                                                                                          |                                                                                                            |                                                               |                                                     |                                                                              |                                                                  |                                                                                      |                                                              |                                                |                                                                        | \$2                                                                                                                                                                                                                                                                                                                                                                                                                                                                                                                                                                                                                                                                                                                                                                                                                                                                                                                                                                                                                                                                                                                         |
|                                                                                                                                                                                                                                                                                                                                                                                                                                                                                                                                                                                                                                                                                                                                                                                                                                                                                                                                                                                                                                                                                                                                                                                                                                                                                                                                                                                                                                                                                                                                                                                                                                                                                                                                                                                                                                                                                                                                                                                                                                                                                                                                                                                                                                                                                                                                                                                                                                                                                                                | Bred *                                                                                                                          | Drine                                                                                    | Money: \$0                                                                                                 |                                                               |                                                     | This T/D                                                                     | Bost T                                                           | ime:                                                                                 | в                                                            | et Win Times                                   | Other Tracks:                                                          | Trainer:                                                                                                                                                                                                                                                                                                                                                                                                                                                                                                                                                                                                                                                                                                                                                                                                                                                                                                                                                                                                                                                                                                                    |
| 14 Feb 2023                                                                                                                                                                                                                                                                                                                                                                                                                                                                                                                                                                                                                                                                                                                                                                                                                                                                                                                                                                                                                                                                                                                                                                                                                                                                                                                                                                                                                                                                                                                                                                                                                                                                                                                                                                                                                                                                                                                                                                                                                                                                                                                                                                                                                                                                                                                                                                                                                                                                                                    | urcu site par                                                                                                                   |                                                                                          | Pic: N/A                                                                                                   |                                                               |                                                     | N/A                                                                          | มของเป                                                           | inte.                                                                                |                                                              | o wins at other                                |                                                                        | Ray Fewings                                                                                                                                                                                                                                                                                                                                                                                                                                                                                                                                                                                                                                                                                                                                                                                                                                                                                                                                                                                                                                                                                                                 |
| Feral Franky                                                                                                                                                                                                                                                                                                                                                                                                                                                                                                                                                                                                                                                                                                                                                                                                                                                                                                                                                                                                                                                                                                                                                                                                                                                                                                                                                                                                                                                                                                                                                                                                                                                                                                                                                                                                                                                                                                                                                                                                                                                                                                                                                                                                                                                                                                                                                                                                                                                                                                   |                                                                                                                                 | N/A                                                                                      | 1 IC. 19/74                                                                                                |                                                               |                                                     |                                                                              | Best 1                                                           | st Split Tin                                                                         |                                                              | o wino at otnel                                |                                                                        | Owner/s:                                                                                                                                                                                                                                                                                                                                                                                                                                                                                                                                                                                                                                                                                                                                                                                                                                                                                                                                                                                                                                                                                                                    |
| Sallynoggin                                                                                                                                                                                                                                                                                                                                                                                                                                                                                                                                                                                                                                                                                                                                                                                                                                                                                                                                                                                                                                                                                                                                                                                                                                                                                                                                                                                                                                                                                                                                                                                                                                                                                                                                                                                                                                                                                                                                                                                                                                                                                                                                                                                                                                                                                                                                                                                                                                                                                                    |                                                                                                                                 |                                                                                          | ; 0 - 0 - 0                                                                                                |                                                               |                                                     | N/A                                                                          |                                                                  |                                                                                      |                                                              |                                                |                                                                        | Ray Fewings                                                                                                                                                                                                                                                                                                                                                                                                                                                                                                                                                                                                                                                                                                                                                                                                                                                                                                                                                                                                                                                                                                                 |
| data available for this                                                                                                                                                                                                                                                                                                                                                                                                                                                                                                                                                                                                                                                                                                                                                                                                                                                                                                                                                                                                                                                                                                                                                                                                                                                                                                                                                                                                                                                                                                                                                                                                                                                                                                                                                                                                                                                                                                                                                                                                                                                                                                                                                                                                                                                                                                                                                                                                                                                                                        | s dog                                                                                                                           |                                                                                          |                                                                                                            |                                                               |                                                     |                                                                              |                                                                  |                                                                                      |                                                              |                                                |                                                                        |                                                                                                                                                                                                                                                                                                                                                                                                                                                                                                                                                                                                                                                                                                                                                                                                                                                                                                                                                                                                                                                                                                                             |
|                                                                                                                                                                                                                                                                                                                                                                                                                                                                                                                                                                                                                                                                                                                                                                                                                                                                                                                                                                                                                                                                                                                                                                                                                                                                                                                                                                                                                                                                                                                                                                                                                                                                                                                                                                                                                                                                                                                                                                                                                                                                                                                                                                                                                                                                                                                                                                                                                                                                                                                | -                                                                                                                               |                                                                                          |                                                                                                            |                                                               |                                                     |                                                                              |                                                                  |                                                                                      |                                                              |                                                |                                                                        | -                                                                                                                                                                                                                                                                                                                                                                                                                                                                                                                                                                                                                                                                                                                                                                                                                                                                                                                                                                                                                                                                                                                           |
| WHERE'S MO                                                                                                                                                                                                                                                                                                                                                                                                                                                                                                                                                                                                                                                                                                                                                                                                                                                                                                                                                                                                                                                                                                                                                                                                                                                                                                                                                                                                                                                                                                                                                                                                                                                                                                                                                                                                                                                                                                                                                                                                                                                                                                                                                                                                                                                                                                                                                                                                                                                                                                     |                                                                                                                                 |                                                                                          |                                                                                                            | _                                                             |                                                     |                                                                              | _                                                                |                                                                                      |                                                              |                                                |                                                                        | \$4                                                                                                                                                                                                                                                                                                                                                                                                                                                                                                                                                                                                                                                                                                                                                                                                                                                                                                                                                                                                                                                                                                                         |
|                                                                                                                                                                                                                                                                                                                                                                                                                                                                                                                                                                                                                                                                                                                                                                                                                                                                                                                                                                                                                                                                                                                                                                                                                                                                                                                                                                                                                                                                                                                                                                                                                                                                                                                                                                                                                                                                                                                                                                                                                                                                                                                                                                                                                                                                                                                                                                                                                                                                                                                | Bred 🛷 🤝                                                                                                                        |                                                                                          | Money: \$82                                                                                                |                                                               |                                                     | This T/D                                                                     |                                                                  |                                                                                      |                                                              |                                                | Other Tracks:                                                          | Trainer:                                                                                                                                                                                                                                                                                                                                                                                                                                                                                                                                                                                                                                                                                                                                                                                                                                                                                                                                                                                                                                                                                                                    |
| 03 May 2022                                                                                                                                                                                                                                                                                                                                                                                                                                                                                                                                                                                                                                                                                                                                                                                                                                                                                                                                                                                                                                                                                                                                                                                                                                                                                                                                                                                                                                                                                                                                                                                                                                                                                                                                                                                                                                                                                                                                                                                                                                                                                                                                                                                                                                                                                                                                                                                                                                                                                                    |                                                                                                                                 |                                                                                          | Plc: 0% / 38                                                                                               |                                                               |                                                     | 23.35 5                                                                      | · ·                                                              |                                                                                      |                                                              | o wins at other                                | tracks                                                                 | Richard Pearce                                                                                                                                                                                                                                                                                                                                                                                                                                                                                                                                                                                                                                                                                                                                                                                                                                                                                                                                                                                                                                                                                                              |
| Where's Pancho<br>Sheez Stunning                                                                                                                                                                                                                                                                                                                                                                                                                                                                                                                                                                                                                                                                                                                                                                                                                                                                                                                                                                                                                                                                                                                                                                                                                                                                                                                                                                                                                                                                                                                                                                                                                                                                                                                                                                                                                                                                                                                                                                                                                                                                                                                                                                                                                                                                                                                                                                                                                                                                               |                                                                                                                                 |                                                                                          | er:13;0-3-<br>1;0-3-2                                                                                      | 2                                                             |                                                     |                                                                              |                                                                  | st Split Tin                                                                         | ne:                                                          |                                                |                                                                        | Owner/s:<br>Richard Pearce                                                                                                                                                                                                                                                                                                                                                                                                                                                                                                                                                                                                                                                                                                                                                                                                                                                                                                                                                                                                                                                                                                  |
| -                                                                                                                                                                                                                                                                                                                                                                                                                                                                                                                                                                                                                                                                                                                                                                                                                                                                                                                                                                                                                                                                                                                                                                                                                                                                                                                                                                                                                                                                                                                                                                                                                                                                                                                                                                                                                                                                                                                                                                                                                                                                                                                                                                                                                                                                                                                                                                                                                                                                                                              |                                                                                                                                 | 10.1                                                                                     |                                                                                                            |                                                               |                                                     | 9.09 5 2                                                                     |                                                                  |                                                                                      |                                                              |                                                |                                                                        |                                                                                                                                                                                                                                                                                                                                                                                                                                                                                                                                                                                                                                                                                                                                                                                                                                                                                                                                                                                                                                                                                                                             |
| B W(kg) D(m)                                                                                                                                                                                                                                                                                                                                                                                                                                                                                                                                                                                                                                                                                                                                                                                                                                                                                                                                                                                                                                                                                                                                                                                                                                                                                                                                                                                                                                                                                                                                                                                                                                                                                                                                                                                                                                                                                                                                                                                                                                                                                                                                                                                                                                                                                                                                                                                                                                                                                                   | Date                                                                                                                            | Track                                                                                    | Grade AT                                                                                                   |                                                               | BON                                                 |                                                                              |                                                                  |                                                                                      | W/2G                                                         | Р                                              | SP                                                                     | Box History                                                                                                                                                                                                                                                                                                                                                                                                                                                                                                                                                                                                                                                                                                                                                                                                                                                                                                                                                                                                                                                                                                                 |
| 8 31.7 400                                                                                                                                                                                                                                                                                                                                                                                                                                                                                                                                                                                                                                                                                                                                                                                                                                                                                                                                                                                                                                                                                                                                                                                                                                                                                                                                                                                                                                                                                                                                                                                                                                                                                                                                                                                                                                                                                                                                                                                                                                                                                                                                                                                                                                                                                                                                                                                                                                                                                                     | <u>01 May 24</u>                                                                                                                | GAW                                                                                      |                                                                                                            | .62 23.5                                                      |                                                     |                                                                              |                                                                  | 0.50                                                                                 | Where's Lolly                                                | 3                                              | \$4.20                                                                 | 1 2 3 4 5 6                                                                                                                                                                                                                                                                                                                                                                                                                                                                                                                                                                                                                                                                                                                                                                                                                                                                                                                                                                                                                                                                                                                 |
| 4 32.0 400                                                                                                                                                                                                                                                                                                                                                                                                                                                                                                                                                                                                                                                                                                                                                                                                                                                                                                                                                                                                                                                                                                                                                                                                                                                                                                                                                                                                                                                                                                                                                                                                                                                                                                                                                                                                                                                                                                                                                                                                                                                                                                                                                                                                                                                                                                                                                                                                                                                                                                     | 08 May 24                                                                                                                       | GAW                                                                                      |                                                                                                            | .98 23.2                                                      |                                                     |                                                                              |                                                                  | 9.75                                                                                 | Oust The Plat                                                |                                                | ,                                                                      | Win 0 0 0 0 0 0                                                                                                                                                                                                                                                                                                                                                                                                                                                                                                                                                                                                                                                                                                                                                                                                                                                                                                                                                                                                                                                                                                             |
| 1 32.8 400                                                                                                                                                                                                                                                                                                                                                                                                                                                                                                                                                                                                                                                                                                                                                                                                                                                                                                                                                                                                                                                                                                                                                                                                                                                                                                                                                                                                                                                                                                                                                                                                                                                                                                                                                                                                                                                                                                                                                                                                                                                                                                                                                                                                                                                                                                                                                                                                                                                                                                     | 26 Jun 24                                                                                                                       | GAW                                                                                      |                                                                                                            | .17 23.4                                                      |                                                     |                                                                              |                                                                  | 9.75                                                                                 | Nuclear Buzz                                                 | 3                                              | \$3.90                                                                 | 2nd-3rd 2 0 0 0 1 0                                                                                                                                                                                                                                                                                                                                                                                                                                                                                                                                                                                                                                                                                                                                                                                                                                                                                                                                                                                                                                                                                                         |
| 4 32.6 400                                                                                                                                                                                                                                                                                                                                                                                                                                                                                                                                                                                                                                                                                                                                                                                                                                                                                                                                                                                                                                                                                                                                                                                                                                                                                                                                                                                                                                                                                                                                                                                                                                                                                                                                                                                                                                                                                                                                                                                                                                                                                                                                                                                                                                                                                                                                                                                                                                                                                                     | 05 Jul 24                                                                                                                       | GAW                                                                                      |                                                                                                            | .71 23.0                                                      |                                                     |                                                                              |                                                                  | 9.25                                                                                 | Weblec Scoot                                                 |                                                | \$26.00                                                                | Starts 3 0 0 2 3 0                                                                                                                                                                                                                                                                                                                                                                                                                                                                                                                                                                                                                                                                                                                                                                                                                                                                                                                                                                                                                                                                                                          |
| 8 32.6 400                                                                                                                                                                                                                                                                                                                                                                                                                                                                                                                                                                                                                                                                                                                                                                                                                                                                                                                                                                                                                                                                                                                                                                                                                                                                                                                                                                                                                                                                                                                                                                                                                                                                                                                                                                                                                                                                                                                                                                                                                                                                                                                                                                                                                                                                                                                                                                                                                                                                                                     | <u>12 Jul 24</u>                                                                                                                | GAW                                                                                      | M 23                                                                                                       | .51 23.1                                                      | 15 22.70                                            | 0 9.26                                                                       | ) -                                                              | 5.25                                                                                 | Money's On N                                                 | le 2                                           | \$41.00                                                                | Winning Distances                                                                                                                                                                                                                                                                                                                                                                                                                                                                                                                                                                                                                                                                                                                                                                                                                                                                                                                                                                                                                                                                                                           |
|                                                                                                                                                                                                                                                                                                                                                                                                                                                                                                                                                                                                                                                                                                                                                                                                                                                                                                                                                                                                                                                                                                                                                                                                                                                                                                                                                                                                                                                                                                                                                                                                                                                                                                                                                                                                                                                                                                                                                                                                                                                                                                                                                                                                                                                                                                                                                                                                                                                                                                                |                                                                                                                                 |                                                                                          |                                                                                                            |                                                               |                                                     |                                                                              |                                                                  |                                                                                      |                                                              |                                                |                                                                        | <400 400+ 500+ 600+                                                                                                                                                                                                                                                                                                                                                                                                                                                                                                                                                                                                                                                                                                                                                                                                                                                                                                                                                                                                                                                                                                         |
|                                                                                                                                                                                                                                                                                                                                                                                                                                                                                                                                                                                                                                                                                                                                                                                                                                                                                                                                                                                                                                                                                                                                                                                                                                                                                                                                                                                                                                                                                                                                                                                                                                                                                                                                                                                                                                                                                                                                                                                                                                                                                                                                                                                                                                                                                                                                                                                                                                                                                                                |                                                                                                                                 |                                                                                          |                                                                                                            |                                                               |                                                     |                                                                              |                                                                  |                                                                                      |                                                              |                                                |                                                                        | 0 0 0 0                                                                                                                                                                                                                                                                                                                                                                                                                                                                                                                                                                                                                                                                                                                                                                                                                                                                                                                                                                                                                                                                                                                     |
| MIGHTY LUK                                                                                                                                                                                                                                                                                                                                                                                                                                                                                                                                                                                                                                                                                                                                                                                                                                                                                                                                                                                                                                                                                                                                                                                                                                                                                                                                                                                                                                                                                                                                                                                                                                                                                                                                                                                                                                                                                                                                                                                                                                                                                                                                                                                                                                                                                                                                                                                                                                                                                                     | E (M)                                                                                                                           |                                                                                          |                                                                                                            |                                                               |                                                     |                                                                              |                                                                  |                                                                                      |                                                              |                                                |                                                                        | \$!                                                                                                                                                                                                                                                                                                                                                                                                                                                                                                                                                                                                                                                                                                                                                                                                                                                                                                                                                                                                                                                                                                                         |
| D • Black SA                                                                                                                                                                                                                                                                                                                                                                                                                                                                                                                                                                                                                                                                                                                                                                                                                                                                                                                                                                                                                                                                                                                                                                                                                                                                                                                                                                                                                                                                                                                                                                                                                                                                                                                                                                                                                                                                                                                                                                                                                                                                                                                                                                                                                                                                                                                                                                                                                                                                                                   | Bred 🐲 🗩                                                                                                                        |                                                                                          | Money: \$1,5                                                                                               |                                                               |                                                     | This T/D                                                                     |                                                                  |                                                                                      |                                                              |                                                | Other Tracks:                                                          | Trainer:                                                                                                                                                                                                                                                                                                                                                                                                                                                                                                                                                                                                                                                                                                                                                                                                                                                                                                                                                                                                                                                                                                                    |
| 20 Feb 2022                                                                                                                                                                                                                                                                                                                                                                                                                                                                                                                                                                                                                                                                                                                                                                                                                                                                                                                                                                                                                                                                                                                                                                                                                                                                                                                                                                                                                                                                                                                                                                                                                                                                                                                                                                                                                                                                                                                                                                                                                                                                                                                                                                                                                                                                                                                                                                                                                                                                                                    |                                                                                                                                 |                                                                                          | Plc: 0% / 47                                                                                               |                                                               |                                                     | 23.63 4                                                                      |                                                                  |                                                                                      |                                                              | o wins at other                                | tracks                                                                 | Brian Styles                                                                                                                                                                                                                                                                                                                                                                                                                                                                                                                                                                                                                                                                                                                                                                                                                                                                                                                                                                                                                                                                                                                |
| Mepunga Blazer                                                                                                                                                                                                                                                                                                                                                                                                                                                                                                                                                                                                                                                                                                                                                                                                                                                                                                                                                                                                                                                                                                                                                                                                                                                                                                                                                                                                                                                                                                                                                                                                                                                                                                                                                                                                                                                                                                                                                                                                                                                                                                                                                                                                                                                                                                                                                                                                                                                                                                 |                                                                                                                                 |                                                                                          | er: 15; 0 - 4 -                                                                                            | 3                                                             |                                                     |                                                                              |                                                                  | st Split Tin                                                                         | ne:                                                          |                                                |                                                                        | Owner/s:                                                                                                                                                                                                                                                                                                                                                                                                                                                                                                                                                                                                                                                                                                                                                                                                                                                                                                                                                                                                                                                                                                                    |
| Minnie Mac                                                                                                                                                                                                                                                                                                                                                                                                                                                                                                                                                                                                                                                                                                                                                                                                                                                                                                                                                                                                                                                                                                                                                                                                                                                                                                                                                                                                                                                                                                                                                                                                                                                                                                                                                                                                                                                                                                                                                                                                                                                                                                                                                                                                                                                                                                                                                                                                                                                                                                     |                                                                                                                                 | TD: 4                                                                                    | ; 0 - 0 - 0                                                                                                |                                                               |                                                     | 8.93 <mark>5</mark> ′                                                        | 12 Jun 2                                                         | 2024                                                                                 |                                                              |                                                |                                                                        | Cheryl Styles                                                                                                                                                                                                                                                                                                                                                                                                                                                                                                                                                                                                                                                                                                                                                                                                                                                                                                                                                                                                                                                                                                               |
| B W(kg) D(m)                                                                                                                                                                                                                                                                                                                                                                                                                                                                                                                                                                                                                                                                                                                                                                                                                                                                                                                                                                                                                                                                                                                                                                                                                                                                                                                                                                                                                                                                                                                                                                                                                                                                                                                                                                                                                                                                                                                                                                                                                                                                                                                                                                                                                                                                                                                                                                                                                                                                                                   | Date                                                                                                                            | Track                                                                                    | Grade                                                                                                      | AT V                                                          | /T B                                                | ON A                                                                         | A1S .                                                            | A2S M                                                                                | W/2G                                                         |                                                | P SP                                                                   | Box History                                                                                                                                                                                                                                                                                                                                                                                                                                                                                                                                                                                                                                                                                                                                                                                                                                                                                                                                                                                                                                                                                                                 |
|                                                                                                                                                                                                                                                                                                                                                                                                                                                                                                                                                                                                                                                                                                                                                                                                                                                                                                                                                                                                                                                                                                                                                                                                                                                                                                                                                                                                                                                                                                                                                                                                                                                                                                                                                                                                                                                                                                                                                                                                                                                                                                                                                                                                                                                                                                                                                                                                                                                                                                                | <u>27 May 24</u>                                                                                                                | ANG                                                                                      | Μ                                                                                                          | 19.88 1                                                       | 9.42 19                                             | 9.42 4                                                                       | 4.66                                                             | 7.85 6.                                                                              | 50 Tak Ma                                                    | shido                                          | 2 \$3.10                                                               | 1 🔁 3 4 5 6                                                                                                                                                                                                                                                                                                                                                                                                                                                                                                                                                                                                                                                                                                                                                                                                                                                                                                                                                                                                                                                                                                                 |
| 2 30.0 342                                                                                                                                                                                                                                                                                                                                                                                                                                                                                                                                                                                                                                                                                                                                                                                                                                                                                                                                                                                                                                                                                                                                                                                                                                                                                                                                                                                                                                                                                                                                                                                                                                                                                                                                                                                                                                                                                                                                                                                                                                                                                                                                                                                                                                                                                                                                                                                                                                                                                                     |                                                                                                                                 | GAW                                                                                      | M                                                                                                          | 24.47 2                                                       | 3.75 22                                             | 2.78 8                                                                       | 3.93                                                             | - 10                                                                                 | .25 Comma                                                    | ando Raid                                      | 4 \$3.00                                                               | Win 0 0 0 0 0 0                                                                                                                                                                                                                                                                                                                                                                                                                                                                                                                                                                                                                                                                                                                                                                                                                                                                                                                                                                                                                                                                                                             |
| 5 30.4 400                                                                                                                                                                                                                                                                                                                                                                                                                                                                                                                                                                                                                                                                                                                                                                                                                                                                                                                                                                                                                                                                                                                                                                                                                                                                                                                                                                                                                                                                                                                                                                                                                                                                                                                                                                                                                                                                                                                                                                                                                                                                                                                                                                                                                                                                                                                                                                                                                                                                                                     | 12 Jun 24                                                                                                                       | 0/ 111                                                                                   | М                                                                                                          | 20.23 2                                                       | 0.18 19                                             | 9.19 4                                                                       | 4.71                                                             | 8.02 0.                                                                              | 75 Breake                                                    | r Of Rules                                     | 2 \$3.20                                                               | 2nd-3rd 1 3 0 0 1 0                                                                                                                                                                                                                                                                                                                                                                                                                                                                                                                                                                                                                                                                                                                                                                                                                                                                                                                                                                                                                                                                                                         |
|                                                                                                                                                                                                                                                                                                                                                                                                                                                                                                                                                                                                                                                                                                                                                                                                                                                                                                                                                                                                                                                                                                                                                                                                                                                                                                                                                                                                                                                                                                                                                                                                                                                                                                                                                                                                                                                                                                                                                                                                                                                                                                                                                                                                                                                                                                                                                                                                                                                                                                                |                                                                                                                                 | ANG                                                                                      |                                                                                                            | 20.10 1                                                       |                                                     |                                                                              |                                                                  |                                                                                      | 75 Toora 1                                                   | •                                              | 4 \$5.00                                                               | Starts 4 5 0 2 2 0                                                                                                                                                                                                                                                                                                                                                                                                                                                                                                                                                                                                                                                                                                                                                                                                                                                                                                                                                                                                                                                                                                          |
| 5         30.4         400           2         30.1         342           1         30.1         342                                                                                                                                                                                                                                                                                                                                                                                                                                                                                                                                                                                                                                                                                                                                                                                                                                                                                                                                                                                                                                                                                                                                                                                                                                                                                                                                                                                                                                                                                                                                                                                                                                                                                                                                                                                                                                                                                                                                                                                                                                                                                                                                                                                                                                                                                                                                                                                                           | <u>12 Jun 24</u><br><u>17 Jun 24</u><br><u>01 Jul 24</u>                                                                        | ANG<br>ANG                                                                               |                                                                                                            |                                                               | 9.71 19                                             | 9.44 4                                                                       | 4.76                                                             | 8.01 9.                                                                              | 25 Culburi                                                   | a                                              | 5 \$6.00                                                               | Winning Distances                                                                                                                                                                                                                                                                                                                                                                                                                                                                                                                                                                                                                                                                                                                                                                                                                                                                                                                                                                                                                                                                                                           |
| 5 30.4 400<br>2 30.1 342                                                                                                                                                                                                                                                                                                                                                                                                                                                                                                                                                                                                                                                                                                                                                                                                                                                                                                                                                                                                                                                                                                                                                                                                                                                                                                                                                                                                                                                                                                                                                                                                                                                                                                                                                                                                                                                                                                                                                                                                                                                                                                                                                                                                                                                                                                                                                                                                                                                                                       | <u>12 Jun 24</u><br>17 Jun 24                                                                                                   | ANG                                                                                      |                                                                                                            |                                                               | 0.71 10                                             |                                                                              |                                                                  |                                                                                      |                                                              |                                                |                                                                        |                                                                                                                                                                                                                                                                                                                                                                                                                                                                                                                                                                                                                                                                                                                                                                                                                                                                                                                                                                                                                                                                                                                             |
| 5         30.4         400           2         30.1         342           1         30.1         342                                                                                                                                                                                                                                                                                                                                                                                                                                                                                                                                                                                                                                                                                                                                                                                                                                                                                                                                                                                                                                                                                                                                                                                                                                                                                                                                                                                                                                                                                                                                                                                                                                                                                                                                                                                                                                                                                                                                                                                                                                                                                                                                                                                                                                                                                                                                                                                                           | <u>12 Jun 24</u><br><u>17 Jun 24</u><br><u>01 Jul 24</u>                                                                        | ANG<br>ANG                                                                               |                                                                                                            |                                                               | 0.71                                                |                                                                              |                                                                  |                                                                                      |                                                              |                                                |                                                                        | <400 400+ 500+ 600+                                                                                                                                                                                                                                                                                                                                                                                                                                                                                                                                                                                                                                                                                                                                                                                                                                                                                                                                                                                                                                                                                                         |
| 5         30.4         400           2         30.1         342           1         30.1         342                                                                                                                                                                                                                                                                                                                                                                                                                                                                                                                                                                                                                                                                                                                                                                                                                                                                                                                                                                                                                                                                                                                                                                                                                                                                                                                                                                                                                                                                                                                                                                                                                                                                                                                                                                                                                                                                                                                                                                                                                                                                                                                                                                                                                                                                                                                                                                                                           | <u>12 Jun 24</u><br><u>17 Jun 24</u><br><u>01 Jul 24</u>                                                                        | ANG<br>ANG                                                                               |                                                                                                            |                                                               | 0.71                                                |                                                                              |                                                                  |                                                                                      |                                                              |                                                |                                                                        | <400 400+ 500+ 600+<br>0 0 0 0                                                                                                                                                                                                                                                                                                                                                                                                                                                                                                                                                                                                                                                                                                                                                                                                                                                                                                                                                                                                                                                                                              |
| 5         30.4         400           30.1         342           30.1         342           29.9         342                                                                                                                                                                                                                                                                                                                                                                                                                                                                                                                                                                                                                                                                                                                                                                                                                                                                                                                                                                                                                                                                                                                                                                                                                                                                                                                                                                                                                                                                                                                                                                                                                                                                                                                                                                                                                                                                                                                                                                                                                                                                                                                                                                                                                                                                                                                                                                                                    | <u>12 Jun 24</u><br><u>17 Jun 24</u><br><u>01 Jul 24</u><br><u>08 Jul 24</u>                                                    | ANG<br>ANG                                                                               |                                                                                                            |                                                               |                                                     |                                                                              |                                                                  |                                                                                      |                                                              |                                                |                                                                        |                                                                                                                                                                                                                                                                                                                                                                                                                                                                                                                                                                                                                                                                                                                                                                                                                                                                                                                                                                                                                                                                                                                             |
| 5       30.4       400         30.1       342         1       30.1       342         29.9       342                                                                                                                                                                                                                                                                                                                                                                                                                                                                                                                                                                                                                                                                                                                                                                                                                                                                                                                                                                                                                                                                                                                                                                                                                                                                                                                                                                                                                                                                                                                                                                                                                                                                                                                                                                                                                                                                                                                                                                                                                                                                                                                                                                                                                                                                                                                                                                                                            | <u>12 Jun 24</u><br><u>17 Jun 24</u><br><u>01 Jul 24</u><br><u>08 Jul 24</u>                                                    | ANG<br>ANG<br>ANG                                                                        | M                                                                                                          | 20.36 1                                                       |                                                     | This T/D                                                                     | Best Ti                                                          | ime:                                                                                 | Ri                                                           | est Win Times                                  | Other Tracks:                                                          | 0 0 0 0                                                                                                                                                                                                                                                                                                                                                                                                                                                                                                                                                                                                                                                                                                                                                                                                                                                                                                                                                                                                                                                                                                                     |
| 5 30.4 400<br>30.1 342<br>1 30.1 342<br>2 29.9 342<br>MAD MADDI                                                                                                                                                                                                                                                                                                                                                                                                                                                                                                                                                                                                                                                                                                                                                                                                                                                                                                                                                                                                                                                                                                                                                                                                                                                                                                                                                                                                                                                                                                                                                                                                                                                                                                                                                                                                                                                                                                                                                                                                                                                                                                                                                                                                                                                                                                                                                                                                                                                | <u>12 Jun 24</u><br><u>17 Jun 24</u><br><u>01 Jul 24</u><br><u>08 Jul 24</u><br>(M)                                             | ANG<br>ANG<br>ANG<br>ANG                                                                 |                                                                                                            | 20.36 1 <sup>:</sup><br>0                                     |                                                     | <b>This T/D</b> 23.46 5                                                      |                                                                  |                                                                                      |                                                              | est Win Times                                  |                                                                        | 0 0 0 0                                                                                                                                                                                                                                                                                                                                                                                                                                                                                                                                                                                                                                                                                                                                                                                                                                                                                                                                                                                                                                                                                                                     |
| 5 30.4 400<br>30.1 342<br>1 30.1 342<br>29.9 342<br>■ 9.9 342 | <u>12 Jun 24</u><br><u>17 Jun 24</u><br><u>01 Jul 24</u><br><u>08 Jul 24</u><br>(M)                                             | ANG<br>ANG<br>ANG<br>Prize<br>Win /<br>Caree                                             | M<br>Money: \$50<br>Plc: 0% / 67<br>er: 6; 0 - 1 - 3                                                       | 20.36 1 <sup>:</sup><br>0                                     |                                                     | 23.46 5                                                                      | 19 Jun                                                           |                                                                                      | N                                                            |                                                |                                                                        | 0 0 0 0<br><b>Trainer:</b><br>Don Gordon<br><b>Owner/s:</b>                                                                                                                                                                                                                                                                                                                                                                                                                                                                                                                                                                                                                                                                                                                                                                                                                                                                                                                                                                                                                                                                 |
| 5         30.4         400           30.1         342           1         30.1         342           2         29.9         342           MAD MADDI         B ⋅ Black         SA           06 Jan 2022         SA                                                                                                                                                                                                                                                                                                                                                                                                                                                                                                                                                                                                                                                                                                                                                                                                                                                                                                                                                                                                                                                                                                                                                                                                                                                                                                                                                                                                                                                                                                                                                                                                                                                                                                                                                                                                                                                                                                                                                                                                                                                                                                                                                                                                                                                                                              | <u>12 Jun 24</u><br><u>17 Jun 24</u><br><u>01 Jul 24</u><br><u>08 Jul 24</u><br>(M)                                             | ANG<br>ANG<br>ANG<br>Prize<br>Win /<br>Caree                                             | M<br>Money: \$50<br>Pic: 0% / 67                                                                           | 20.36 1 <sup>:</sup><br>0                                     |                                                     | 23.46 5                                                                      | 19 Jun<br>Best 1s                                                | 1 2024<br>st Split Tin                                                               | N                                                            |                                                |                                                                        | 0 0 0 0<br>\$<br><b>Trainer:</b><br>Don Gordon                                                                                                                                                                                                                                                                                                                                                                                                                                                                                                                                                                                                                                                                                                                                                                                                                                                                                                                                                                                                                                                                              |
| 5         30.4         400           30.1         342           1         30.1         342           2         29.9         342           MAD MADDI         B         • Black         SA           06 Jan 2022         Spring Gun         Precious Miracle                                                                                                                                                                                                                                                                                                                                                                                                                                                                                                                                                                                                                                                                                                                                                                                                                                                                                                                                                                                                                                                                                                                                                                                                                                                                                                                                                                                                                                                                                                                                                                                                                                                                                                                                                                                                                                                                                                                                                                                                                                                                                                                                                                                                                                                     | 12 Jun 24<br>17 Jun 24<br>01 Jul 24<br>08 Jul 24<br>(M)<br>Bred *                                                               | ANG<br>ANG<br>ANG<br>Prize<br>Win /<br>Caree<br>TD: 4                                    | M<br>Money: \$50<br>Plc: 0% / 67<br>er: 6; 0 - 1 - 3<br>; 0 - 1 - 3                                        | 20.36 1 <sup>.</sup>                                          |                                                     | 23.46 5<br>This T/D<br>8.81 5                                                | 19 Jun<br><b>Best 1s</b><br>19 Jun 2                             | 1 2024<br>st Split Tin<br>2024                                                       | Ne:                                                          | o wins at other                                | tracks                                                                 | 0 0 0 0<br><b>Trainer:</b><br>Don Gordon<br><b>Owner/s:</b><br>Don Gordon                                                                                                                                                                                                                                                                                                                                                                                                                                                                                                                                                                                                                                                                                                                                                                                                                                                                                                                                                                                                                                                   |
| 5         30.4         400           30.1         342           1         30.1         342           2         29.9         342           MAD MADDI         B         Black         SA           06 Jan 2022         Spring Gun         Precious Miracle           B         W(kg)         D(m)                                                                                                                                                                                                                                                                                                                                                                                                                                                                                                                                                                                                                                                                                                                                                                                                                                                                                                                                                                                                                                                                                                                                                                                                                                                                                                                                                                                                                                                                                                                                                                                                                                                                                                                                                                                                                                                                                                                                                                                                                                                                                                                                                                                                                | 12 Jun 24<br>17 Jun 24<br>01 Jul 24<br>08 Jul 24<br>(M)<br>Bred                                                                 | ANG<br>ANG<br>ANG<br>ANG<br>Vin /<br>Caree<br>TD: 4<br>Track                             | Money: \$50<br>Plc: 0% / 67<br>er: 6; 0 - 1 - 3<br>; 0 - 1 - 3<br>Grade AT                                 | 20.36 1<br>0<br>%<br>WT                                       | BON                                                 | 23.46 5<br>This T/D<br>8.81 5<br>A1S                                         | 19 Jun<br>Best 1s<br>19 Jun 2<br>A2S                             | 1 2024<br>st Split Tin<br>2024<br>M                                                  | Ne:<br>W/2G                                                  | o wins at other<br>P                           | tracks<br>P SP                                                         | 0 0 0 0 \$<br>Trainer:<br>Don Gordon<br>Owner/s:<br>Don Gordon<br>Box History                                                                                                                                                                                                                                                                                                                                                                                                                                                                                                                                                                                                                                                                                                                                                                                                                                                                                                                                                                                                                                               |
| 5       30.4       400         30.1       342         1       30.1       342         2       29.9       342         MAD MADDI       B       B         B       Black       SA         O6 Jan 2022       Spring Gun         Precious Miracle       B         W(kg)       D(m)         4       25.5       342                                                                                                                                                                                                                                                                                                                                                                                                                                                                                                                                                                                                                                                                                                                                                                                                                                                                                                                                                                                                                                                                                                                                                                                                                                                                                                                                                                                                                                                                                                                                                                                                                                                                                                                                                                                                                                                                                                                                                                                                                                                                                                                                                                                                     | 12 Jun 24<br>17 Jun 24<br>01 Jul 24<br>08 Jul 24<br>(M)<br>Bred *>><br>Date<br>02 Mar 24                                        | ANG<br>ANG<br>ANG<br>ANG<br>Win /<br>Caree<br>TD: 4<br>Track<br>ANG                      | M<br>Money: \$50<br>Plc: 0%/67<br>er: 6; 0 - 1 - 3<br>; 0 - 1 - 3<br>Grade AT<br>M 21                      | 20.36 1<br>0<br>%<br>UT<br>11 20.0                            | BON<br>11 19.6'                                     | 23.46 5<br>This T/D<br>8.81 5<br>A1S<br>1 4.80                               | 19 Jun<br>Best 1s<br>19 Jun 2<br>A2S<br>8.13                     | a 2024<br>st Split Tin<br>2024<br>5 M<br>3 15.75                                     | Ne:<br>W/2G<br>Elegant Evi                                   | o wins at other<br>P<br>e V                    | tracks<br>P SP<br>/NAI \$3.70                                          | 0 0 0 0 0<br>Trainer:<br>Don Gordon<br>Owner/s:<br>Don Gordon<br>Box History<br>1 至 3 4 5 6                                                                                                                                                                                                                                                                                                                                                                                                                                                                                                                                                                                                                                                                                                                                                                                                                                                                                                                                                                                                                                 |
| 5         30.4         400           30.1         342           30.1         342           29.9         342             MAD MADDI           B • Black         SA           06 Jan 2022         Spring Gun           Precious Miracle         B           B         W(kg)         D(m)           4         25.5         342           5         24.3         400                                                                                                                                                                                                                                                                                                                                                                                                                                                                                                                                                                                                                                                                                                                                                                                                                                                                                                                                                                                                                                                                                                                                                                                                                                                                                                                                                                                                                                                                                                                                                                                                                                                                                                                                                                                                                                                                                                                                                                                                                                                                                                                                                | 12 Jun 24<br>17 Jun 24<br>01 Jul 24<br>08 Jul 24<br>(M)<br>Bred **><br>Date<br>02 Mar 24<br>19 Jun 24                           | ANG<br>ANG<br>ANG<br>ANG<br>Win /<br>Caree<br>TD: 4<br>Track<br>ANG<br>GAW               | M<br>Money: \$50<br>Plc: 0% / 67<br>er: 6; 0 - 1 - 3<br>; 0 - 1 - 3<br>Grade AT<br>M 21<br>M 23            | 20.36 1<br>0<br>%<br>11 20.0<br>46 23.0                       | BON<br>11 19.6*<br>18 22.55                         | 23.46 5<br>This T/D<br>8.81 5<br>A1S<br>1 4.80<br>5 8.81                     | 19 Jun<br>Best 1s<br>19 Jun 2<br>A2S<br>8.13<br>-                | x 2024<br>x Split Tin<br>2024<br>M<br>3 15.75<br>5.25                                | W/2G<br>Elegant Evi<br>SHORT NC                              | o wins at other<br>P<br>e V<br>DTICE 3         | tracks<br>SP SP<br>(NAI \$3.70<br>\$11.00                              | 0 0 0 0 0<br>Trainer:<br>Don Gordon<br>Owner/s:<br>Don Gordon<br>Box History<br>₩in 0 0 0 0 0 0 0                                                                                                                                                                                                                                                                                                                                                                                                                                                                                                                                                                                                                                                                                                                                                                                                                                                                                                                                                                                                                           |
| 5         30.4         400           30.1         342           30.1         342           30.1         342           29.9         342           MAD MADDI         B           B • Black         SA           06 Jan 2022         Spring Gun           Precious Miracle         B           W(kg)         D(m)           4         25.5         342           5         24.3         400           8         24.3         400                                                                                                                                                                                                                                                                                                                                                                                                                                                                                                                                                                                                                                                                                                                                                                                                                                                                                                                                                                                                                                                                                                                                                                                                                                                                                                                                                                                                                                                                                                                                                                                                                                                                                                                                                                                                                                                                                                                                                                                                                                                                                  | 12 Jun 24<br>17 Jun 24<br>01 Jul 24<br>08 Jul 24<br>(M)<br>Bred **><br>Date<br>02 Mar 24<br>19 Jun 24<br>26 Jun 24              | ANG<br>ANG<br>ANG<br>ANG<br>Vin /<br>Carea<br>TD: 4<br>Track<br>ANG<br>GAW<br>GAW        | Money: \$50<br>Plc: 0% / 67<br>er: 6; 0 - 1 - 3<br>Grade AT<br>M 21<br>M 21<br>M 23<br>M 23                | 20.36 1<br>0<br>%<br>11 20.0<br>46 23.0<br>98 23.4            | BON<br>11 19.6°<br>18 22.55<br>19 22.54             | 23.46 5<br>This T/D<br>8.81 5<br>A1S<br>1 4.80<br>5 8.81<br>4 8.96           | 19 Jun<br>Best 1s<br>19 Jun 2<br>A2S<br>0 8.13<br>-<br>5 -       | a 2024<br><b>st Split Tin</b><br>2024<br><b>M</b><br>3 15.75<br>5.25<br>7.00         | W/2G<br>Elegant Evi<br>SHORT NC<br>Nuclear Buz               | o wins at other<br>P<br>e V<br>DTICE 3<br>zz 2 | rracks<br>SP SP<br>(NAI \$3.70<br>\$11.00<br>\$2.30                    | 0         0         0         0         \$;           Trainer:         Don Gordon         \$;         \$;         \$;         \$;           Don Gordon         Owner/s:         Don Gordon         \$;         \$;         \$;           Box History         #         \$;         \$;         \$;         \$;         \$;           Win         0         0         0         0         0         0         0         0         0         0         0         0         0         0         0         0         0         0         0         0         0         0         0         0         0         0         0         0         0         0         0         0         0         0         0         0         0         0         0         0         0         0         0         0         0         0         0         0         0         0         0         0         0         0         0         0         0         0         0         0         0         0         0         0         0         0         0         0         0         0         0         0         0         0                |
| 5         30.4         400           30.1         342           30.1         342           30.1         342           29.9         342           MAD MADDI         B           B • Black         SA           06 Jan 2022         Spring Gun           Precious Miracle         B           W(kg)         D(m)           4         25.5         342           5         24.3         400           8         24.3         400                                                                                                                                                                                                                                                                                                                                                                                                                                                                                                                                                                                                                                                                                                                                                                                                                                                                                                                                                                                                                                                                                                                                                                                                                                                                                                                                                                                                                                                                                                                                                                                                                                                                                                                                                                                                                                                                                                                                                                                                                                                                                  | 12 Jun 24<br>17 Jun 24<br>01 Jul 24<br>08 Jul 24<br>(M)<br>Bred **><br>Date<br>02 Mar 24<br>19 Jun 24                           | ANG<br>ANG<br>ANG<br>ANG<br>Win /<br>Caree<br>TD: 4<br>Track<br>ANG<br>GAW               | M<br>Money: \$50<br>Plc: 0% / 67<br>er: 6; 0 - 1 - 3<br>; 0 - 1 - 3<br>Grade AT<br>M 21<br>M 23            | 20.36 1<br>0<br>%<br>11 20.0<br>46 23.0<br>98 23.4<br>51 23.0 | BON<br>11 19.61<br>18 22.55<br>19 22.54<br>15 22.42 | 23.46 5<br>This T/D<br>8.81 5<br>A1S<br>1 4.80<br>5 8.81<br>4 8.96<br>2 8.98 | 19 Jun<br>Best 1s<br>19 Jun 2<br>A2S<br>8.13<br>-<br>-<br>-<br>- | x 2024<br>x Split Tin<br>2024<br>M<br>3 15.75<br>5.25                                | W/2G<br>Elegant Evi<br>SHORT NC                              | e V<br>PTICE 3<br>zz 2<br>poter 3              | rracks<br>SP SP<br>(NAI \$3.70<br>\$11.00<br>\$2.30                    | 0         0         0         0         \$;           Trainer:<br>Don Gordon<br>Owner/s:<br>Don Gordon         \$;         \$;         \$;         \$;           Box History:         3         4         5         6         \$;           Win         0         0         0         0         0         0         0         0         0         0         0         0         0         0         0         0         0         0         0         0         0         0         0         0         0         0         0         0         0         0         0         0         0         0         0         0         0         0         0         0         0         0         0         0         0         0         0         0         0         0         0         0         0         0         0         0         0         0         0         0         0         0         0         0         0         0         0         0         0         0         0         0         0         0         0         1         0         0         0         0         0         0         0         0     |
| 5       30.4       400         30.1       342         30.1       342         29.9       342         MAD MADDI       B         B • Black       SA         06 Jan 2022       Spring Gun         Precious Miracle       B         W(kg)       D(m)         4       25.5       342         5       24.3       400         8       24.3       400         8       24.4       400                                                                                                                                                                                                                                                                                                                                                                                                                                                                                                                                                                                                                                                                                                                                                                                                                                                                                                                                                                                                                                                                                                                                                                                                                                                                                                                                                                                                                                                                                                                                                                                                                                                                                                                                                                                                                                                                                                                                                                                                                                                                                                                                    | 12 Jun 24<br>17 Jun 24<br>01 Jul 24<br>08 Jul 24<br>(M)<br>Bred **><br>Date<br>02 Mar 24<br>19 Jun 24<br>26 Jun 24<br>05 Jul 24 | ANG<br>ANG<br>ANG<br>ANG<br>Win /<br>Caree<br>TD: 4<br>Track<br>ANG<br>GAW<br>GAW<br>GAW | Money: \$50<br>Plc: 0% / 67<br>er: 6; 0 - 1 - 3<br>; 0 - 1 - 3<br>Grade AT<br>M 21<br>M 23<br>M 23<br>M 23 | 20.36 1<br>0<br>%<br>11 20.0<br>46 23.0<br>98 23.4<br>51 23.0 | BON<br>11 19.61<br>18 22.55<br>19 22.54<br>15 22.42 | 23.46 5<br>This T/D<br>8.81 5<br>A1S<br>1 4.80<br>5 8.81<br>4 8.96<br>2 8.98 | 19 Jun<br>Best 1s<br>19 Jun 2<br>A2S<br>8.13<br>-<br>-<br>-<br>- | a 2024<br><b>st Split Tin</b><br>2024<br><b>M</b><br>3 15.75<br>5.25<br>7.00<br>6.50 | W/2G<br>Elegant Evi<br>SHORT NC<br>Nuclear Buz<br>Weblec Sco | e V<br>PTICE 3<br>zz 2<br>poter 3              | tracks<br>P SP<br>(NAI \$3.70<br>\$ \$11.00<br>\$ \$2.30<br>\$ \$11.00 | 0         0         0         0         \$;           Trainer:<br>Don Gordon<br>Owner/s:<br>Don Gordon         \$;         \$;         \$;         \$;           Box History:         0         0         0         0         0         0         0         0         0         0         0         0         0         0         0         0         0         0         0         0         0         0         0         0         0         0         0         0         0         0         0         0         0         0         0         0         0         0         0         0         0         0         0         0         0         0         0         0         0         0         0         0         0         0         0         0         0         0         0         0         0         0         0         0         0         0         0         0         0         0         0         0         0         0         0         0         0         0         0         0         0         0         0         0         0         0         0         0         0         0         0 |
| 5       30.4       400         30.1       342         30.1       342         29.9       342         MAD MADDI       B         B • Black       SA         06 Jan 2022       Spring Gun         Precious Miracle       B         W(kg)       D(m)         4       25.5       342         5       24.3       400         8       24.3       400         8       24.4       400                                                                                                                                                                                                                                                                                                                                                                                                                                                                                                                                                                                                                                                                                                                                                                                                                                                                                                                                                                                                                                                                                                                                                                                                                                                                                                                                                                                                                                                                                                                                                                                                                                                                                                                                                                                                                                                                                                                                                                                                                                                                                                                                    | 12 Jun 24<br>17 Jun 24<br>01 Jul 24<br>08 Jul 24<br>(M)<br>Bred **><br>Date<br>02 Mar 24<br>19 Jun 24<br>26 Jun 24<br>05 Jul 24 | ANG<br>ANG<br>ANG<br>ANG<br>Win /<br>Caree<br>TD: 4<br>Track<br>ANG<br>GAW<br>GAW<br>GAW | Money: \$50<br>Plc: 0% / 67<br>er: 6; 0 - 1 - 3<br>; 0 - 1 - 3<br>Grade AT<br>M 21<br>M 23<br>M 23<br>M 23 | 20.36 1<br>0<br>%<br>11 20.0<br>46 23.0<br>98 23.4<br>51 23.0 | BON<br>11 19.61<br>18 22.55<br>19 22.54<br>15 22.42 | 23.46 5<br>This T/D<br>8.81 5<br>A1S<br>1 4.80<br>5 8.81<br>4 8.96<br>2 8.98 | 19 Jun<br>Best 1s<br>19 Jun 2<br>A2S<br>8.13<br>-<br>-<br>-<br>- | a 2024<br><b>st Split Tin</b><br>2024<br><b>M</b><br>3 15.75<br>5.25<br>7.00<br>6.50 | W/2G<br>Elegant Evi<br>SHORT NC<br>Nuclear Buz<br>Weblec Sco | e V<br>PTICE 3<br>zz 2<br>poter 3              | tracks<br>P SP<br>(NAI \$3.70<br>\$ \$11.00<br>\$ \$2.30<br>\$ \$11.00 | 0         0         0         0         \$;           Trainer:<br>Don Gordon<br>Owner/s:<br>Don Gordon         \$;         \$;         \$;         \$;           Box History:         3         4         5         6         \$;           Win         0         0         0         0         0         0         0         0         0         0         0         0         0         0         0         0         0         0         0         0         0         0         0         0         0         0         0         0         0         0         0         0         0         0         0         0         0         0         0         0         0         0         0         0         0         0         0         0         0         0         0         0         0         0         0         0         0         0         0         0         0         0         0         0         0         0         0         0         0         0         0         0         0         0         0         1         0         0         0         0         0         0         0         0     |