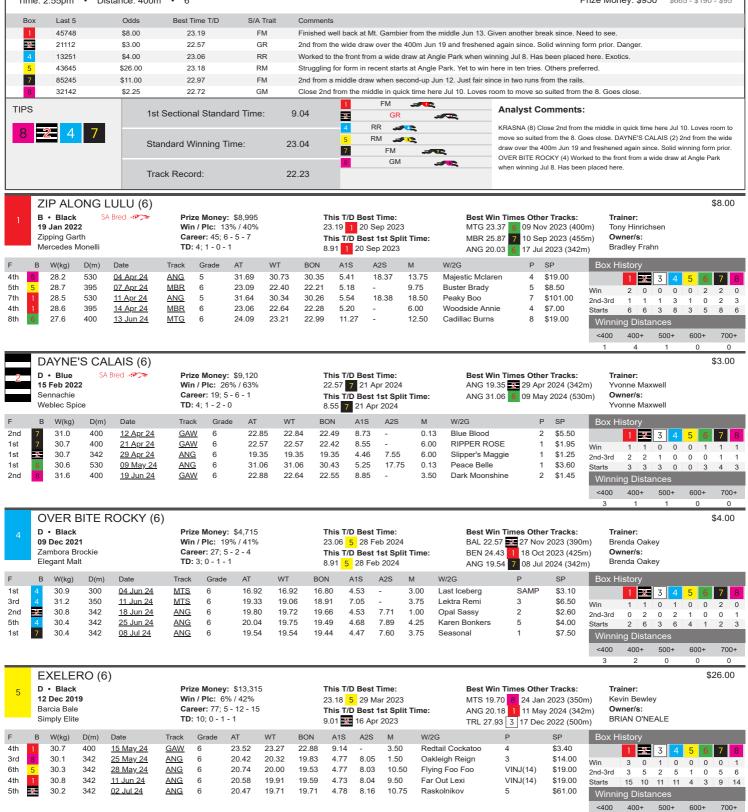

#### RACE 1 - THE BUNYIP MAIDEN STAKE PR2 Division1

|                                                                                                                                                                                                                                                                                                                                                                                                                                                                                                                                                                                                                                                                                                                                                                                                                                                                                                                                                                                                                                                                                                                                                                                                                                                                                                                                                                                                                                                                                                                                                                                                                                                                                                                                                                                                                                                                                                                                                                                                                                                                                                                                                                                                                                                                                                                                                                                                                                                                                                                | stance: 400                                                                                                                     | Om • M                                                                                   |                                                                                                            |                                                               |                                                     |                                                                              |                                                                  |                                                                                      |                                                              |                                                | I                                                                      | Prize Money: \$910 \$640 - \$180 -                                                                                                                                                                                                                                                                                                                                                                                                                                                                                                                                                                                                                                                                                                                                                                                                                                                                                                                                                                                                                                                                                          |
|----------------------------------------------------------------------------------------------------------------------------------------------------------------------------------------------------------------------------------------------------------------------------------------------------------------------------------------------------------------------------------------------------------------------------------------------------------------------------------------------------------------------------------------------------------------------------------------------------------------------------------------------------------------------------------------------------------------------------------------------------------------------------------------------------------------------------------------------------------------------------------------------------------------------------------------------------------------------------------------------------------------------------------------------------------------------------------------------------------------------------------------------------------------------------------------------------------------------------------------------------------------------------------------------------------------------------------------------------------------------------------------------------------------------------------------------------------------------------------------------------------------------------------------------------------------------------------------------------------------------------------------------------------------------------------------------------------------------------------------------------------------------------------------------------------------------------------------------------------------------------------------------------------------------------------------------------------------------------------------------------------------------------------------------------------------------------------------------------------------------------------------------------------------------------------------------------------------------------------------------------------------------------------------------------------------------------------------------------------------------------------------------------------------------------------------------------------------------------------------------------------------|---------------------------------------------------------------------------------------------------------------------------------|------------------------------------------------------------------------------------------|------------------------------------------------------------------------------------------------------------|---------------------------------------------------------------|-----------------------------------------------------|------------------------------------------------------------------------------|------------------------------------------------------------------|--------------------------------------------------------------------------------------|--------------------------------------------------------------|------------------------------------------------|------------------------------------------------------------------------|-----------------------------------------------------------------------------------------------------------------------------------------------------------------------------------------------------------------------------------------------------------------------------------------------------------------------------------------------------------------------------------------------------------------------------------------------------------------------------------------------------------------------------------------------------------------------------------------------------------------------------------------------------------------------------------------------------------------------------------------------------------------------------------------------------------------------------------------------------------------------------------------------------------------------------------------------------------------------------------------------------------------------------------------------------------------------------------------------------------------------------|
| Box Last 5                                                                                                                                                                                                                                                                                                                                                                                                                                                                                                                                                                                                                                                                                                                                                                                                                                                                                                                                                                                                                                                                                                                                                                                                                                                                                                                                                                                                                                                                                                                                                                                                                                                                                                                                                                                                                                                                                                                                                                                                                                                                                                                                                                                                                                                                                                                                                                                                                                                                                                     | Odds                                                                                                                            | Best Tim                                                                                 | ne T/D                                                                                                     | S/A Trait                                                     | Comme                                               | nts                                                                          |                                                                  |                                                                                      |                                                              |                                                |                                                                        |                                                                                                                                                                                                                                                                                                                                                                                                                                                                                                                                                                                                                                                                                                                                                                                                                                                                                                                                                                                                                                                                                                                             |
| 1 65564                                                                                                                                                                                                                                                                                                                                                                                                                                                                                                                                                                                                                                                                                                                                                                                                                                                                                                                                                                                                                                                                                                                                                                                                                                                                                                                                                                                                                                                                                                                                                                                                                                                                                                                                                                                                                                                                                                                                                                                                                                                                                                                                                                                                                                                                                                                                                                                                                                                                                                        | \$21.00                                                                                                                         | NB                                                                                       |                                                                                                            | FM                                                            | 4th from                                            | n a wide dr                                                                  | raw on th                                                        | ne fresh side                                                                        | at Murray Bridg                                              | e Jul 2. Prior for                             | m was also steady                                                      | y. Others preferred.                                                                                                                                                                                                                                                                                                                                                                                                                                                                                                                                                                                                                                                                                                                                                                                                                                                                                                                                                                                                                                                                                                        |
| -                                                                                                                                                                                                                                                                                                                                                                                                                                                                                                                                                                                                                                                                                                                                                                                                                                                                                                                                                                                                                                                                                                                                                                                                                                                                                                                                                                                                                                                                                                                                                                                                                                                                                                                                                                                                                                                                                                                                                                                                                                                                                                                                                                                                                                                                                                                                                                                                                                                                                                              | \$2.50                                                                                                                          | NB                                                                                       |                                                                                                            | RM                                                            |                                                     |                                                                              |                                                                  |                                                                                      |                                                              |                                                | ding metro succes                                                      |                                                                                                                                                                                                                                                                                                                                                                                                                                                                                                                                                                                                                                                                                                                                                                                                                                                                                                                                                                                                                                                                                                                             |
| 4 35342                                                                                                                                                                                                                                                                                                                                                                                                                                                                                                                                                                                                                                                                                                                                                                                                                                                                                                                                                                                                                                                                                                                                                                                                                                                                                                                                                                                                                                                                                                                                                                                                                                                                                                                                                                                                                                                                                                                                                                                                                                                                                                                                                                                                                                                                                                                                                                                                                                                                                                        | \$4.00                                                                                                                          | 23.3                                                                                     | 35                                                                                                         | FM                                                            | -                                                   |                                                                              |                                                                  |                                                                                      |                                                              |                                                | arts. Should be stro                                                   |                                                                                                                                                                                                                                                                                                                                                                                                                                                                                                                                                                                                                                                                                                                                                                                                                                                                                                                                                                                                                                                                                                                             |
| 5 24245                                                                                                                                                                                                                                                                                                                                                                                                                                                                                                                                                                                                                                                                                                                                                                                                                                                                                                                                                                                                                                                                                                                                                                                                                                                                                                                                                                                                                                                                                                                                                                                                                                                                                                                                                                                                                                                                                                                                                                                                                                                                                                                                                                                                                                                                                                                                                                                                                                                                                                        | \$9.00                                                                                                                          | 23.6                                                                                     | 33                                                                                                         | RM                                                            | Down th                                             | ne track in                                                                  | recent s                                                         | tarts from in                                                                        | side boxes at Ar                                             | igle Park. Yet to                              | place in four tries                                                    | here.                                                                                                                                                                                                                                                                                                                                                                                                                                                                                                                                                                                                                                                                                                                                                                                                                                                                                                                                                                                                                                                                                                                       |
| 7 53233                                                                                                                                                                                                                                                                                                                                                                                                                                                                                                                                                                                                                                                                                                                                                                                                                                                                                                                                                                                                                                                                                                                                                                                                                                                                                                                                                                                                                                                                                                                                                                                                                                                                                                                                                                                                                                                                                                                                                                                                                                                                                                                                                                                                                                                                                                                                                                                                                                                                                                        | \$2.50                                                                                                                          | 23.4                                                                                     | 16                                                                                                         | FM                                                            | Placed                                              | in all four s                                                                | starts he                                                        | re and she's                                                                         | been showing g                                               | lood pace at the                               | start. Should win                                                      | one soon.                                                                                                                                                                                                                                                                                                                                                                                                                                                                                                                                                                                                                                                                                                                                                                                                                                                                                                                                                                                                                                                                                                                   |
| 8 43426                                                                                                                                                                                                                                                                                                                                                                                                                                                                                                                                                                                                                                                                                                                                                                                                                                                                                                                                                                                                                                                                                                                                                                                                                                                                                                                                                                                                                                                                                                                                                                                                                                                                                                                                                                                                                                                                                                                                                                                                                                                                                                                                                                                                                                                                                                                                                                                                                                                                                                        | \$13.00                                                                                                                         | 24.5                                                                                     | 52                                                                                                         | FR                                                            |                                                     |                                                                              |                                                                  |                                                                                      |                                                              |                                                | it be one at odds.                                                     |                                                                                                                                                                                                                                                                                                                                                                                                                                                                                                                                                                                                                                                                                                                                                                                                                                                                                                                                                                                                                                                                                                                             |
| PS                                                                                                                                                                                                                                                                                                                                                                                                                                                                                                                                                                                                                                                                                                                                                                                                                                                                                                                                                                                                                                                                                                                                                                                                                                                                                                                                                                                                                                                                                                                                                                                                                                                                                                                                                                                                                                                                                                                                                                                                                                                                                                                                                                                                                                                                                                                                                                                                                                                                                                             | 10                                                                                                                              | t Sectional                                                                              | Standard T                                                                                                 | ime:                                                          | 9.14                                                | 1                                                                            |                                                                  |                                                                                      |                                                              | Analy                                          | st Comments                                                            | :                                                                                                                                                                                                                                                                                                                                                                                                                                                                                                                                                                                                                                                                                                                                                                                                                                                                                                                                                                                                                                                                                                                           |
|                                                                                                                                                                                                                                                                                                                                                                                                                                                                                                                                                                                                                                                                                                                                                                                                                                                                                                                                                                                                                                                                                                                                                                                                                                                                                                                                                                                                                                                                                                                                                                                                                                                                                                                                                                                                                                                                                                                                                                                                                                                                                                                                                                                                                                                                                                                                                                                                                                                                                                                | 15                                                                                                                              | st Sectional                                                                             | Standard I                                                                                                 | ime.                                                          | 9.14                                                | 2                                                                            | RM                                                               |                                                                                      |                                                              | -                                              |                                                                        | of Feral Franky on debut. Dam was a winner of                                                                                                                                                                                                                                                                                                                                                                                                                                                                                                                                                                                                                                                                                                                                                                                                                                                                                                                                                                                                                                                                               |
| 2 7 4 5                                                                                                                                                                                                                                                                                                                                                                                                                                                                                                                                                                                                                                                                                                                                                                                                                                                                                                                                                                                                                                                                                                                                                                                                                                                                                                                                                                                                                                                                                                                                                                                                                                                                                                                                                                                                                                                                                                                                                                                                                                                                                                                                                                                                                                                                                                                                                                                                                                                                                                        |                                                                                                                                 |                                                                                          |                                                                                                            |                                                               |                                                     | 5                                                                            | RM                                                               |                                                                                      |                                                              |                                                | ()                                                                     | ss. Market watch. MAD MADDI (7) Placed in all                                                                                                                                                                                                                                                                                                                                                                                                                                                                                                                                                                                                                                                                                                                                                                                                                                                                                                                                                                                                                                                                               |
|                                                                                                                                                                                                                                                                                                                                                                                                                                                                                                                                                                                                                                                                                                                                                                                                                                                                                                                                                                                                                                                                                                                                                                                                                                                                                                                                                                                                                                                                                                                                                                                                                                                                                                                                                                                                                                                                                                                                                                                                                                                                                                                                                                                                                                                                                                                                                                                                                                                                                                                | St                                                                                                                              | andard Wir                                                                               | nning Time:                                                                                                |                                                               | 23.26                                               | 7                                                                            |                                                                  | FM                                                                                   | <i></i>                                                      |                                                |                                                                        | howing good pace at the start. Should win one                                                                                                                                                                                                                                                                                                                                                                                                                                                                                                                                                                                                                                                                                                                                                                                                                                                                                                                                                                                                                                                                               |
|                                                                                                                                                                                                                                                                                                                                                                                                                                                                                                                                                                                                                                                                                                                                                                                                                                                                                                                                                                                                                                                                                                                                                                                                                                                                                                                                                                                                                                                                                                                                                                                                                                                                                                                                                                                                                                                                                                                                                                                                                                                                                                                                                                                                                                                                                                                                                                                                                                                                                                                | Tr                                                                                                                              | ack Record                                                                               | 1:                                                                                                         |                                                               | 22.23                                               | 8                                                                            | F                                                                | FR 🎜                                                                                 |                                                              |                                                | 'S MOLLY (4) 2nd fro<br>e starts. Should be s                          | om a wide draw Jul 12 and has placed in two o<br>trong home.                                                                                                                                                                                                                                                                                                                                                                                                                                                                                                                                                                                                                                                                                                                                                                                                                                                                                                                                                                                                                                                                |
|                                                                                                                                                                                                                                                                                                                                                                                                                                                                                                                                                                                                                                                                                                                                                                                                                                                                                                                                                                                                                                                                                                                                                                                                                                                                                                                                                                                                                                                                                                                                                                                                                                                                                                                                                                                                                                                                                                                                                                                                                                                                                                                                                                                                                                                                                                                                                                                                                                                                                                                |                                                                                                                                 |                                                                                          |                                                                                                            |                                                               |                                                     |                                                                              |                                                                  |                                                                                      |                                                              |                                                |                                                                        | \$2                                                                                                                                                                                                                                                                                                                                                                                                                                                                                                                                                                                                                                                                                                                                                                                                                                                                                                                                                                                                                                                                                                                         |
| ECHO SAVIO<br>B • Black SA                                                                                                                                                                                                                                                                                                                                                                                                                                                                                                                                                                                                                                                                                                                                                                                                                                                                                                                                                                                                                                                                                                                                                                                                                                                                                                                                                                                                                                                                                                                                                                                                                                                                                                                                                                                                                                                                                                                                                                                                                                                                                                                                                                                                                                                                                                                                                                                                                                                                                     | Bred -                                                                                                                          | Brizo                                                                                    | Monou: ¢0                                                                                                  |                                                               |                                                     | This T/D                                                                     | Roct Ti                                                          | mo                                                                                   | P                                                            | oct Win Timos                                  | Othor Tracks                                                           |                                                                                                                                                                                                                                                                                                                                                                                                                                                                                                                                                                                                                                                                                                                                                                                                                                                                                                                                                                                                                                                                                                                             |
| 05 May 2021                                                                                                                                                                                                                                                                                                                                                                                                                                                                                                                                                                                                                                                                                                                                                                                                                                                                                                                                                                                                                                                                                                                                                                                                                                                                                                                                                                                                                                                                                                                                                                                                                                                                                                                                                                                                                                                                                                                                                                                                                                                                                                                                                                                                                                                                                                                                                                                                                                                                                                    | breu 🗤 🔎                                                                                                                        |                                                                                          | Money: \$0<br>Plc: 0% / 0%                                                                                 |                                                               |                                                     | This T/D<br>N/A                                                              | Dest II                                                          | inte.                                                                                |                                                              | o wins at other                                | tracks                                                                 | Trainer:<br>Gary Pidgeon                                                                                                                                                                                                                                                                                                                                                                                                                                                                                                                                                                                                                                                                                                                                                                                                                                                                                                                                                                                                                                                                                                    |
| My Redeemer                                                                                                                                                                                                                                                                                                                                                                                                                                                                                                                                                                                                                                                                                                                                                                                                                                                                                                                                                                                                                                                                                                                                                                                                                                                                                                                                                                                                                                                                                                                                                                                                                                                                                                                                                                                                                                                                                                                                                                                                                                                                                                                                                                                                                                                                                                                                                                                                                                                                                                    |                                                                                                                                 |                                                                                          | er: 6; 0 - 0 - 0                                                                                           |                                                               |                                                     |                                                                              | Best 1s                                                          | st Split Tin                                                                         |                                                              |                                                |                                                                        | Owner/s:                                                                                                                                                                                                                                                                                                                                                                                                                                                                                                                                                                                                                                                                                                                                                                                                                                                                                                                                                                                                                                                                                                                    |
| Chopper's Echo                                                                                                                                                                                                                                                                                                                                                                                                                                                                                                                                                                                                                                                                                                                                                                                                                                                                                                                                                                                                                                                                                                                                                                                                                                                                                                                                                                                                                                                                                                                                                                                                                                                                                                                                                                                                                                                                                                                                                                                                                                                                                                                                                                                                                                                                                                                                                                                                                                                                                                 |                                                                                                                                 | <b>TD</b> : 0                                                                            | ; 0 - 0 - 0                                                                                                |                                                               |                                                     | N/A                                                                          |                                                                  |                                                                                      |                                                              |                                                |                                                                        | G Pidgeon & M Pidgeon                                                                                                                                                                                                                                                                                                                                                                                                                                                                                                                                                                                                                                                                                                                                                                                                                                                                                                                                                                                                                                                                                                       |
| B W(kg) D(m)                                                                                                                                                                                                                                                                                                                                                                                                                                                                                                                                                                                                                                                                                                                                                                                                                                                                                                                                                                                                                                                                                                                                                                                                                                                                                                                                                                                                                                                                                                                                                                                                                                                                                                                                                                                                                                                                                                                                                                                                                                                                                                                                                                                                                                                                                                                                                                                                                                                                                                   | Date                                                                                                                            | Track                                                                                    | Grade AT                                                                                                   | WT                                                            | BON                                                 | A1S                                                                          | A2S                                                              | М                                                                                    | W/2G                                                         | Р                                              | SP                                                                     | Box History                                                                                                                                                                                                                                                                                                                                                                                                                                                                                                                                                                                                                                                                                                                                                                                                                                                                                                                                                                                                                                                                                                                 |
| 7 26.0 300                                                                                                                                                                                                                                                                                                                                                                                                                                                                                                                                                                                                                                                                                                                                                                                                                                                                                                                                                                                                                                                                                                                                                                                                                                                                                                                                                                                                                                                                                                                                                                                                                                                                                                                                                                                                                                                                                                                                                                                                                                                                                                                                                                                                                                                                                                                                                                                                                                                                                                     | <u>13 Feb 24</u>                                                                                                                | MTS                                                                                      | M 18.2                                                                                                     | 24 17.46                                                      | 6 16.64                                             | 5.19                                                                         | 5.19                                                             | 11.00                                                                                | Dark Potion                                                  | 6                                              | \$15.00                                                                | 1 2 3 4 5 6                                                                                                                                                                                                                                                                                                                                                                                                                                                                                                                                                                                                                                                                                                                                                                                                                                                                                                                                                                                                                                                                                                                 |
| 4 26.0 300                                                                                                                                                                                                                                                                                                                                                                                                                                                                                                                                                                                                                                                                                                                                                                                                                                                                                                                                                                                                                                                                                                                                                                                                                                                                                                                                                                                                                                                                                                                                                                                                                                                                                                                                                                                                                                                                                                                                                                                                                                                                                                                                                                                                                                                                                                                                                                                                                                                                                                     | 21 May 24                                                                                                                       |                                                                                          | M 18.                                                                                                      | 17.72                                                         | 2 16.81                                             | 4.87                                                                         | -                                                                | 5.75                                                                                 | Harvard Lad                                                  | 5                                              | \$26.00                                                                | Win 0 0 0 0 0 0                                                                                                                                                                                                                                                                                                                                                                                                                                                                                                                                                                                                                                                                                                                                                                                                                                                                                                                                                                                                                                                                                                             |
| 8 25.5 300                                                                                                                                                                                                                                                                                                                                                                                                                                                                                                                                                                                                                                                                                                                                                                                                                                                                                                                                                                                                                                                                                                                                                                                                                                                                                                                                                                                                                                                                                                                                                                                                                                                                                                                                                                                                                                                                                                                                                                                                                                                                                                                                                                                                                                                                                                                                                                                                                                                                                                     | 04 Jun 24                                                                                                                       |                                                                                          | M 17.6                                                                                                     |                                                               |                                                     |                                                                              | -                                                                | 9.25                                                                                 | Allinga Metro                                                |                                                | \$51.00                                                                | 2nd-3rd 0 0 0 0 0 0                                                                                                                                                                                                                                                                                                                                                                                                                                                                                                                                                                                                                                                                                                                                                                                                                                                                                                                                                                                                                                                                                                         |
| 2 25.4 300                                                                                                                                                                                                                                                                                                                                                                                                                                                                                                                                                                                                                                                                                                                                                                                                                                                                                                                                                                                                                                                                                                                                                                                                                                                                                                                                                                                                                                                                                                                                                                                                                                                                                                                                                                                                                                                                                                                                                                                                                                                                                                                                                                                                                                                                                                                                                                                                                                                                                                     | <u>11 Jun 24</u>                                                                                                                |                                                                                          | M 17.6                                                                                                     |                                                               |                                                     |                                                                              | -                                                                | 10.50                                                                                | Allinga Merc                                                 |                                                |                                                                        | Starts 0 1 0 2 0 0                                                                                                                                                                                                                                                                                                                                                                                                                                                                                                                                                                                                                                                                                                                                                                                                                                                                                                                                                                                                                                                                                                          |
| 7 25.5 300                                                                                                                                                                                                                                                                                                                                                                                                                                                                                                                                                                                                                                                                                                                                                                                                                                                                                                                                                                                                                                                                                                                                                                                                                                                                                                                                                                                                                                                                                                                                                                                                                                                                                                                                                                                                                                                                                                                                                                                                                                                                                                                                                                                                                                                                                                                                                                                                                                                                                                     | <u>02 Jul 24</u>                                                                                                                | MTS                                                                                      | M 17.6                                                                                                     | 68 17.43                                                      | 3 16.97                                             | 4.78                                                                         | -                                                                | 3.50                                                                                 | Fantastic Ma                                                 | xine 4                                         | \$101.00                                                               | Winning Distances                                                                                                                                                                                                                                                                                                                                                                                                                                                                                                                                                                                                                                                                                                                                                                                                                                                                                                                                                                                                                                                                                                           |
|                                                                                                                                                                                                                                                                                                                                                                                                                                                                                                                                                                                                                                                                                                                                                                                                                                                                                                                                                                                                                                                                                                                                                                                                                                                                                                                                                                                                                                                                                                                                                                                                                                                                                                                                                                                                                                                                                                                                                                                                                                                                                                                                                                                                                                                                                                                                                                                                                                                                                                                |                                                                                                                                 |                                                                                          |                                                                                                            |                                                               |                                                     |                                                                              |                                                                  |                                                                                      |                                                              |                                                |                                                                        | <400 400+ 500+ 600+                                                                                                                                                                                                                                                                                                                                                                                                                                                                                                                                                                                                                                                                                                                                                                                                                                                                                                                                                                                                                                                                                                         |
|                                                                                                                                                                                                                                                                                                                                                                                                                                                                                                                                                                                                                                                                                                                                                                                                                                                                                                                                                                                                                                                                                                                                                                                                                                                                                                                                                                                                                                                                                                                                                                                                                                                                                                                                                                                                                                                                                                                                                                                                                                                                                                                                                                                                                                                                                                                                                                                                                                                                                                                |                                                                                                                                 |                                                                                          |                                                                                                            |                                                               |                                                     |                                                                              |                                                                  |                                                                                      |                                                              |                                                |                                                                        | 0 0 0 0                                                                                                                                                                                                                                                                                                                                                                                                                                                                                                                                                                                                                                                                                                                                                                                                                                                                                                                                                                                                                                                                                                                     |
| CABINTEELY                                                                                                                                                                                                                                                                                                                                                                                                                                                                                                                                                                                                                                                                                                                                                                                                                                                                                                                                                                                                                                                                                                                                                                                                                                                                                                                                                                                                                                                                                                                                                                                                                                                                                                                                                                                                                                                                                                                                                                                                                                                                                                                                                                                                                                                                                                                                                                                                                                                                                                     | (M)                                                                                                                             |                                                                                          |                                                                                                            |                                                               |                                                     |                                                                              |                                                                  |                                                                                      |                                                              |                                                |                                                                        | \$2                                                                                                                                                                                                                                                                                                                                                                                                                                                                                                                                                                                                                                                                                                                                                                                                                                                                                                                                                                                                                                                                                                                         |
|                                                                                                                                                                                                                                                                                                                                                                                                                                                                                                                                                                                                                                                                                                                                                                                                                                                                                                                                                                                                                                                                                                                                                                                                                                                                                                                                                                                                                                                                                                                                                                                                                                                                                                                                                                                                                                                                                                                                                                                                                                                                                                                                                                                                                                                                                                                                                                                                                                                                                                                | Bred *                                                                                                                          | Drine                                                                                    | Money: \$0                                                                                                 |                                                               |                                                     | This T/D                                                                     | Bost T                                                           | ime:                                                                                 | в                                                            | et Win Times                                   | Other Tracks:                                                          | Trainer:                                                                                                                                                                                                                                                                                                                                                                                                                                                                                                                                                                                                                                                                                                                                                                                                                                                                                                                                                                                                                                                                                                                    |
| 14 Feb 2023                                                                                                                                                                                                                                                                                                                                                                                                                                                                                                                                                                                                                                                                                                                                                                                                                                                                                                                                                                                                                                                                                                                                                                                                                                                                                                                                                                                                                                                                                                                                                                                                                                                                                                                                                                                                                                                                                                                                                                                                                                                                                                                                                                                                                                                                                                                                                                                                                                                                                                    | urcu site par                                                                                                                   |                                                                                          | Pic: N/A                                                                                                   |                                                               |                                                     | N/A                                                                          | มของเป                                                           | inte.                                                                                |                                                              | o wins at other                                |                                                                        | Ray Fewings                                                                                                                                                                                                                                                                                                                                                                                                                                                                                                                                                                                                                                                                                                                                                                                                                                                                                                                                                                                                                                                                                                                 |
| Feral Franky                                                                                                                                                                                                                                                                                                                                                                                                                                                                                                                                                                                                                                                                                                                                                                                                                                                                                                                                                                                                                                                                                                                                                                                                                                                                                                                                                                                                                                                                                                                                                                                                                                                                                                                                                                                                                                                                                                                                                                                                                                                                                                                                                                                                                                                                                                                                                                                                                                                                                                   |                                                                                                                                 | N/A                                                                                      | 1 IC. 19/74                                                                                                |                                                               |                                                     |                                                                              | Best 1                                                           | st Split Tin                                                                         |                                                              | o wino at otnel                                |                                                                        | Owner/s:                                                                                                                                                                                                                                                                                                                                                                                                                                                                                                                                                                                                                                                                                                                                                                                                                                                                                                                                                                                                                                                                                                                    |
| Sallynoggin                                                                                                                                                                                                                                                                                                                                                                                                                                                                                                                                                                                                                                                                                                                                                                                                                                                                                                                                                                                                                                                                                                                                                                                                                                                                                                                                                                                                                                                                                                                                                                                                                                                                                                                                                                                                                                                                                                                                                                                                                                                                                                                                                                                                                                                                                                                                                                                                                                                                                                    |                                                                                                                                 |                                                                                          | ; 0 - 0 - 0                                                                                                |                                                               |                                                     | N/A                                                                          |                                                                  |                                                                                      |                                                              |                                                |                                                                        | Ray Fewings                                                                                                                                                                                                                                                                                                                                                                                                                                                                                                                                                                                                                                                                                                                                                                                                                                                                                                                                                                                                                                                                                                                 |
| data available for this                                                                                                                                                                                                                                                                                                                                                                                                                                                                                                                                                                                                                                                                                                                                                                                                                                                                                                                                                                                                                                                                                                                                                                                                                                                                                                                                                                                                                                                                                                                                                                                                                                                                                                                                                                                                                                                                                                                                                                                                                                                                                                                                                                                                                                                                                                                                                                                                                                                                                        | s dog                                                                                                                           |                                                                                          |                                                                                                            |                                                               |                                                     |                                                                              |                                                                  |                                                                                      |                                                              |                                                |                                                                        |                                                                                                                                                                                                                                                                                                                                                                                                                                                                                                                                                                                                                                                                                                                                                                                                                                                                                                                                                                                                                                                                                                                             |
|                                                                                                                                                                                                                                                                                                                                                                                                                                                                                                                                                                                                                                                                                                                                                                                                                                                                                                                                                                                                                                                                                                                                                                                                                                                                                                                                                                                                                                                                                                                                                                                                                                                                                                                                                                                                                                                                                                                                                                                                                                                                                                                                                                                                                                                                                                                                                                                                                                                                                                                | -                                                                                                                               |                                                                                          |                                                                                                            |                                                               |                                                     |                                                                              |                                                                  |                                                                                      |                                                              |                                                |                                                                        | -                                                                                                                                                                                                                                                                                                                                                                                                                                                                                                                                                                                                                                                                                                                                                                                                                                                                                                                                                                                                                                                                                                                           |
| WHERE'S MO                                                                                                                                                                                                                                                                                                                                                                                                                                                                                                                                                                                                                                                                                                                                                                                                                                                                                                                                                                                                                                                                                                                                                                                                                                                                                                                                                                                                                                                                                                                                                                                                                                                                                                                                                                                                                                                                                                                                                                                                                                                                                                                                                                                                                                                                                                                                                                                                                                                                                                     |                                                                                                                                 |                                                                                          |                                                                                                            | _                                                             |                                                     |                                                                              | _                                                                |                                                                                      |                                                              |                                                |                                                                        | \$4                                                                                                                                                                                                                                                                                                                                                                                                                                                                                                                                                                                                                                                                                                                                                                                                                                                                                                                                                                                                                                                                                                                         |
|                                                                                                                                                                                                                                                                                                                                                                                                                                                                                                                                                                                                                                                                                                                                                                                                                                                                                                                                                                                                                                                                                                                                                                                                                                                                                                                                                                                                                                                                                                                                                                                                                                                                                                                                                                                                                                                                                                                                                                                                                                                                                                                                                                                                                                                                                                                                                                                                                                                                                                                | Bred 🛷 🤝                                                                                                                        |                                                                                          | Money: \$82                                                                                                |                                                               |                                                     | This T/D                                                                     |                                                                  |                                                                                      |                                                              |                                                | Other Tracks:                                                          | Trainer:                                                                                                                                                                                                                                                                                                                                                                                                                                                                                                                                                                                                                                                                                                                                                                                                                                                                                                                                                                                                                                                                                                                    |
| 03 May 2022                                                                                                                                                                                                                                                                                                                                                                                                                                                                                                                                                                                                                                                                                                                                                                                                                                                                                                                                                                                                                                                                                                                                                                                                                                                                                                                                                                                                                                                                                                                                                                                                                                                                                                                                                                                                                                                                                                                                                                                                                                                                                                                                                                                                                                                                                                                                                                                                                                                                                                    |                                                                                                                                 |                                                                                          | Plc: 0% / 38                                                                                               |                                                               |                                                     | 23.35 5                                                                      | · ·                                                              |                                                                                      |                                                              | o wins at other                                | tracks                                                                 | Richard Pearce                                                                                                                                                                                                                                                                                                                                                                                                                                                                                                                                                                                                                                                                                                                                                                                                                                                                                                                                                                                                                                                                                                              |
| Where's Pancho<br>Sheez Stunning                                                                                                                                                                                                                                                                                                                                                                                                                                                                                                                                                                                                                                                                                                                                                                                                                                                                                                                                                                                                                                                                                                                                                                                                                                                                                                                                                                                                                                                                                                                                                                                                                                                                                                                                                                                                                                                                                                                                                                                                                                                                                                                                                                                                                                                                                                                                                                                                                                                                               |                                                                                                                                 |                                                                                          | er:13;0-3-<br>1;0-3-2                                                                                      | 2                                                             |                                                     |                                                                              |                                                                  | st Split Tin                                                                         | ne:                                                          |                                                |                                                                        | Owner/s:<br>Richard Pearce                                                                                                                                                                                                                                                                                                                                                                                                                                                                                                                                                                                                                                                                                                                                                                                                                                                                                                                                                                                                                                                                                                  |
| -                                                                                                                                                                                                                                                                                                                                                                                                                                                                                                                                                                                                                                                                                                                                                                                                                                                                                                                                                                                                                                                                                                                                                                                                                                                                                                                                                                                                                                                                                                                                                                                                                                                                                                                                                                                                                                                                                                                                                                                                                                                                                                                                                                                                                                                                                                                                                                                                                                                                                                              |                                                                                                                                 | 10.1                                                                                     |                                                                                                            |                                                               |                                                     | 9.09 5 2                                                                     |                                                                  |                                                                                      |                                                              |                                                |                                                                        |                                                                                                                                                                                                                                                                                                                                                                                                                                                                                                                                                                                                                                                                                                                                                                                                                                                                                                                                                                                                                                                                                                                             |
| B W(kg) D(m)                                                                                                                                                                                                                                                                                                                                                                                                                                                                                                                                                                                                                                                                                                                                                                                                                                                                                                                                                                                                                                                                                                                                                                                                                                                                                                                                                                                                                                                                                                                                                                                                                                                                                                                                                                                                                                                                                                                                                                                                                                                                                                                                                                                                                                                                                                                                                                                                                                                                                                   | Date                                                                                                                            | Track                                                                                    | Grade AT                                                                                                   |                                                               | BON                                                 |                                                                              |                                                                  |                                                                                      | W/2G                                                         | Р                                              | SP                                                                     | Box History                                                                                                                                                                                                                                                                                                                                                                                                                                                                                                                                                                                                                                                                                                                                                                                                                                                                                                                                                                                                                                                                                                                 |
| 8 31.7 400                                                                                                                                                                                                                                                                                                                                                                                                                                                                                                                                                                                                                                                                                                                                                                                                                                                                                                                                                                                                                                                                                                                                                                                                                                                                                                                                                                                                                                                                                                                                                                                                                                                                                                                                                                                                                                                                                                                                                                                                                                                                                                                                                                                                                                                                                                                                                                                                                                                                                                     | <u>01 May 24</u>                                                                                                                | GAW                                                                                      |                                                                                                            | .62 23.5                                                      |                                                     |                                                                              |                                                                  | 0.50                                                                                 | Where's Lolly                                                | 3                                              | \$4.20                                                                 | 1 2 3 4 5 6                                                                                                                                                                                                                                                                                                                                                                                                                                                                                                                                                                                                                                                                                                                                                                                                                                                                                                                                                                                                                                                                                                                 |
| 4 32.0 400                                                                                                                                                                                                                                                                                                                                                                                                                                                                                                                                                                                                                                                                                                                                                                                                                                                                                                                                                                                                                                                                                                                                                                                                                                                                                                                                                                                                                                                                                                                                                                                                                                                                                                                                                                                                                                                                                                                                                                                                                                                                                                                                                                                                                                                                                                                                                                                                                                                                                                     | 08 May 24                                                                                                                       | GAW                                                                                      |                                                                                                            | .98 23.2                                                      |                                                     |                                                                              |                                                                  | 9.75                                                                                 | Oust The Plat                                                |                                                | ,                                                                      | Win 0 0 0 0 0 0                                                                                                                                                                                                                                                                                                                                                                                                                                                                                                                                                                                                                                                                                                                                                                                                                                                                                                                                                                                                                                                                                                             |
| 1 32.8 400                                                                                                                                                                                                                                                                                                                                                                                                                                                                                                                                                                                                                                                                                                                                                                                                                                                                                                                                                                                                                                                                                                                                                                                                                                                                                                                                                                                                                                                                                                                                                                                                                                                                                                                                                                                                                                                                                                                                                                                                                                                                                                                                                                                                                                                                                                                                                                                                                                                                                                     | 26 Jun 24                                                                                                                       | GAW                                                                                      |                                                                                                            | .17 23.4                                                      |                                                     |                                                                              |                                                                  | 9.75                                                                                 | Nuclear Buzz                                                 | 3                                              | \$3.90                                                                 | 2nd-3rd 2 0 0 0 1 0                                                                                                                                                                                                                                                                                                                                                                                                                                                                                                                                                                                                                                                                                                                                                                                                                                                                                                                                                                                                                                                                                                         |
| 4 32.6 400                                                                                                                                                                                                                                                                                                                                                                                                                                                                                                                                                                                                                                                                                                                                                                                                                                                                                                                                                                                                                                                                                                                                                                                                                                                                                                                                                                                                                                                                                                                                                                                                                                                                                                                                                                                                                                                                                                                                                                                                                                                                                                                                                                                                                                                                                                                                                                                                                                                                                                     | 05 Jul 24                                                                                                                       | GAW                                                                                      |                                                                                                            | .71 23.0                                                      |                                                     |                                                                              |                                                                  | 9.25                                                                                 | Weblec Scoot                                                 |                                                | \$26.00                                                                | Starts 3 0 0 2 3 0                                                                                                                                                                                                                                                                                                                                                                                                                                                                                                                                                                                                                                                                                                                                                                                                                                                                                                                                                                                                                                                                                                          |
| 8 32.6 400                                                                                                                                                                                                                                                                                                                                                                                                                                                                                                                                                                                                                                                                                                                                                                                                                                                                                                                                                                                                                                                                                                                                                                                                                                                                                                                                                                                                                                                                                                                                                                                                                                                                                                                                                                                                                                                                                                                                                                                                                                                                                                                                                                                                                                                                                                                                                                                                                                                                                                     | <u>12 Jul 24</u>                                                                                                                | GAW                                                                                      | M 23                                                                                                       | .51 23.1                                                      | 15 22.70                                            | 0 9.26                                                                       | ) -                                                              | 5.25                                                                                 | Money's On N                                                 | le 2                                           | \$41.00                                                                | Winning Distances                                                                                                                                                                                                                                                                                                                                                                                                                                                                                                                                                                                                                                                                                                                                                                                                                                                                                                                                                                                                                                                                                                           |
|                                                                                                                                                                                                                                                                                                                                                                                                                                                                                                                                                                                                                                                                                                                                                                                                                                                                                                                                                                                                                                                                                                                                                                                                                                                                                                                                                                                                                                                                                                                                                                                                                                                                                                                                                                                                                                                                                                                                                                                                                                                                                                                                                                                                                                                                                                                                                                                                                                                                                                                |                                                                                                                                 |                                                                                          |                                                                                                            |                                                               |                                                     |                                                                              |                                                                  |                                                                                      |                                                              |                                                |                                                                        | <400 400+ 500+ 600+                                                                                                                                                                                                                                                                                                                                                                                                                                                                                                                                                                                                                                                                                                                                                                                                                                                                                                                                                                                                                                                                                                         |
|                                                                                                                                                                                                                                                                                                                                                                                                                                                                                                                                                                                                                                                                                                                                                                                                                                                                                                                                                                                                                                                                                                                                                                                                                                                                                                                                                                                                                                                                                                                                                                                                                                                                                                                                                                                                                                                                                                                                                                                                                                                                                                                                                                                                                                                                                                                                                                                                                                                                                                                |                                                                                                                                 |                                                                                          |                                                                                                            |                                                               |                                                     |                                                                              |                                                                  |                                                                                      |                                                              |                                                |                                                                        | 0 0 0 0                                                                                                                                                                                                                                                                                                                                                                                                                                                                                                                                                                                                                                                                                                                                                                                                                                                                                                                                                                                                                                                                                                                     |
| MIGHTY LUK                                                                                                                                                                                                                                                                                                                                                                                                                                                                                                                                                                                                                                                                                                                                                                                                                                                                                                                                                                                                                                                                                                                                                                                                                                                                                                                                                                                                                                                                                                                                                                                                                                                                                                                                                                                                                                                                                                                                                                                                                                                                                                                                                                                                                                                                                                                                                                                                                                                                                                     | E (M)                                                                                                                           |                                                                                          |                                                                                                            |                                                               |                                                     |                                                                              |                                                                  |                                                                                      |                                                              |                                                |                                                                        | \$!                                                                                                                                                                                                                                                                                                                                                                                                                                                                                                                                                                                                                                                                                                                                                                                                                                                                                                                                                                                                                                                                                                                         |
| D • Black SA                                                                                                                                                                                                                                                                                                                                                                                                                                                                                                                                                                                                                                                                                                                                                                                                                                                                                                                                                                                                                                                                                                                                                                                                                                                                                                                                                                                                                                                                                                                                                                                                                                                                                                                                                                                                                                                                                                                                                                                                                                                                                                                                                                                                                                                                                                                                                                                                                                                                                                   | Bred 🐲 🗩                                                                                                                        |                                                                                          | Money: \$1,5                                                                                               |                                                               |                                                     | This T/D                                                                     |                                                                  |                                                                                      |                                                              |                                                | Other Tracks:                                                          | Trainer:                                                                                                                                                                                                                                                                                                                                                                                                                                                                                                                                                                                                                                                                                                                                                                                                                                                                                                                                                                                                                                                                                                                    |
| 20 Feb 2022                                                                                                                                                                                                                                                                                                                                                                                                                                                                                                                                                                                                                                                                                                                                                                                                                                                                                                                                                                                                                                                                                                                                                                                                                                                                                                                                                                                                                                                                                                                                                                                                                                                                                                                                                                                                                                                                                                                                                                                                                                                                                                                                                                                                                                                                                                                                                                                                                                                                                                    |                                                                                                                                 |                                                                                          | Plc: 0% / 47                                                                                               |                                                               |                                                     | 23.63 4                                                                      |                                                                  |                                                                                      |                                                              | o wins at other                                | tracks                                                                 | Brian Styles                                                                                                                                                                                                                                                                                                                                                                                                                                                                                                                                                                                                                                                                                                                                                                                                                                                                                                                                                                                                                                                                                                                |
| Mepunga Blazer                                                                                                                                                                                                                                                                                                                                                                                                                                                                                                                                                                                                                                                                                                                                                                                                                                                                                                                                                                                                                                                                                                                                                                                                                                                                                                                                                                                                                                                                                                                                                                                                                                                                                                                                                                                                                                                                                                                                                                                                                                                                                                                                                                                                                                                                                                                                                                                                                                                                                                 |                                                                                                                                 |                                                                                          | er: 15; 0 - 4 -                                                                                            | 3                                                             |                                                     |                                                                              |                                                                  | st Split Tin                                                                         | ne:                                                          |                                                |                                                                        | Owner/s:                                                                                                                                                                                                                                                                                                                                                                                                                                                                                                                                                                                                                                                                                                                                                                                                                                                                                                                                                                                                                                                                                                                    |
| Minnie Mac                                                                                                                                                                                                                                                                                                                                                                                                                                                                                                                                                                                                                                                                                                                                                                                                                                                                                                                                                                                                                                                                                                                                                                                                                                                                                                                                                                                                                                                                                                                                                                                                                                                                                                                                                                                                                                                                                                                                                                                                                                                                                                                                                                                                                                                                                                                                                                                                                                                                                                     |                                                                                                                                 | TD: 4                                                                                    | ; 0 - 0 - 0                                                                                                |                                                               |                                                     | 8.93 <mark>5</mark> ′                                                        | 12 Jun 2                                                         | 2024                                                                                 |                                                              |                                                |                                                                        | Cheryl Styles                                                                                                                                                                                                                                                                                                                                                                                                                                                                                                                                                                                                                                                                                                                                                                                                                                                                                                                                                                                                                                                                                                               |
| B W(kg) D(m)                                                                                                                                                                                                                                                                                                                                                                                                                                                                                                                                                                                                                                                                                                                                                                                                                                                                                                                                                                                                                                                                                                                                                                                                                                                                                                                                                                                                                                                                                                                                                                                                                                                                                                                                                                                                                                                                                                                                                                                                                                                                                                                                                                                                                                                                                                                                                                                                                                                                                                   | Date                                                                                                                            | Track                                                                                    | Grade                                                                                                      | AT V                                                          | /T B                                                | ON A                                                                         | A1S .                                                            | A2S M                                                                                | W/2G                                                         |                                                | P SP                                                                   | Box History                                                                                                                                                                                                                                                                                                                                                                                                                                                                                                                                                                                                                                                                                                                                                                                                                                                                                                                                                                                                                                                                                                                 |
|                                                                                                                                                                                                                                                                                                                                                                                                                                                                                                                                                                                                                                                                                                                                                                                                                                                                                                                                                                                                                                                                                                                                                                                                                                                                                                                                                                                                                                                                                                                                                                                                                                                                                                                                                                                                                                                                                                                                                                                                                                                                                                                                                                                                                                                                                                                                                                                                                                                                                                                | <u>27 May 24</u>                                                                                                                | ANG                                                                                      | Μ                                                                                                          | 19.88 1                                                       | 9.42 19                                             | 9.42 4                                                                       | 4.66                                                             | 7.85 6.                                                                              | 50 Tak Ma                                                    | shido                                          | 2 \$3.10                                                               | 1 🔁 3 4 5 6                                                                                                                                                                                                                                                                                                                                                                                                                                                                                                                                                                                                                                                                                                                                                                                                                                                                                                                                                                                                                                                                                                                 |
| 2 30.0 342                                                                                                                                                                                                                                                                                                                                                                                                                                                                                                                                                                                                                                                                                                                                                                                                                                                                                                                                                                                                                                                                                                                                                                                                                                                                                                                                                                                                                                                                                                                                                                                                                                                                                                                                                                                                                                                                                                                                                                                                                                                                                                                                                                                                                                                                                                                                                                                                                                                                                                     |                                                                                                                                 | GAW                                                                                      | M                                                                                                          | 24.47 2                                                       | 3.75 22                                             | 2.78 8                                                                       | 3.93                                                             | - 10                                                                                 | .25 Comma                                                    | ando Raid                                      | 4 \$3.00                                                               | Win 0 0 0 0 0 0                                                                                                                                                                                                                                                                                                                                                                                                                                                                                                                                                                                                                                                                                                                                                                                                                                                                                                                                                                                                                                                                                                             |
| 5 30.4 400                                                                                                                                                                                                                                                                                                                                                                                                                                                                                                                                                                                                                                                                                                                                                                                                                                                                                                                                                                                                                                                                                                                                                                                                                                                                                                                                                                                                                                                                                                                                                                                                                                                                                                                                                                                                                                                                                                                                                                                                                                                                                                                                                                                                                                                                                                                                                                                                                                                                                                     | 12 Jun 24                                                                                                                       | 0/ 111                                                                                   | М                                                                                                          | 20.23 2                                                       | 0.18 19                                             | 9.19 4                                                                       | 4.71                                                             | 8.02 0.                                                                              | 75 Breake                                                    | r Of Rules                                     | 2 \$3.20                                                               | 2nd-3rd 1 3 0 0 1 0                                                                                                                                                                                                                                                                                                                                                                                                                                                                                                                                                                                                                                                                                                                                                                                                                                                                                                                                                                                                                                                                                                         |
|                                                                                                                                                                                                                                                                                                                                                                                                                                                                                                                                                                                                                                                                                                                                                                                                                                                                                                                                                                                                                                                                                                                                                                                                                                                                                                                                                                                                                                                                                                                                                                                                                                                                                                                                                                                                                                                                                                                                                                                                                                                                                                                                                                                                                                                                                                                                                                                                                                                                                                                |                                                                                                                                 | ANG                                                                                      |                                                                                                            | 20.10 1                                                       |                                                     |                                                                              |                                                                  |                                                                                      | 75 Toora 1                                                   | •                                              | 4 \$5.00                                                               | Starts 4 5 0 2 2 0                                                                                                                                                                                                                                                                                                                                                                                                                                                                                                                                                                                                                                                                                                                                                                                                                                                                                                                                                                                                                                                                                                          |
| 5         30.4         400           2         30.1         342           1         30.1         342                                                                                                                                                                                                                                                                                                                                                                                                                                                                                                                                                                                                                                                                                                                                                                                                                                                                                                                                                                                                                                                                                                                                                                                                                                                                                                                                                                                                                                                                                                                                                                                                                                                                                                                                                                                                                                                                                                                                                                                                                                                                                                                                                                                                                                                                                                                                                                                                           | <u>12 Jun 24</u><br><u>17 Jun 24</u><br><u>01 Jul 24</u>                                                                        | ANG<br>ANG                                                                               |                                                                                                            |                                                               | 9.71 19                                             | 9.44 4                                                                       | 4.76                                                             | 8.01 9.                                                                              | 25 Culburi                                                   | a                                              | 5 \$6.00                                                               | Winning Distances                                                                                                                                                                                                                                                                                                                                                                                                                                                                                                                                                                                                                                                                                                                                                                                                                                                                                                                                                                                                                                                                                                           |
| 5 30.4 400<br>2 30.1 342                                                                                                                                                                                                                                                                                                                                                                                                                                                                                                                                                                                                                                                                                                                                                                                                                                                                                                                                                                                                                                                                                                                                                                                                                                                                                                                                                                                                                                                                                                                                                                                                                                                                                                                                                                                                                                                                                                                                                                                                                                                                                                                                                                                                                                                                                                                                                                                                                                                                                       | <u>12 Jun 24</u><br>17 Jun 24                                                                                                   | ANG                                                                                      |                                                                                                            |                                                               | 0.71 10                                             |                                                                              |                                                                  |                                                                                      |                                                              |                                                |                                                                        |                                                                                                                                                                                                                                                                                                                                                                                                                                                                                                                                                                                                                                                                                                                                                                                                                                                                                                                                                                                                                                                                                                                             |
| 5         30.4         400           2         30.1         342           1         30.1         342                                                                                                                                                                                                                                                                                                                                                                                                                                                                                                                                                                                                                                                                                                                                                                                                                                                                                                                                                                                                                                                                                                                                                                                                                                                                                                                                                                                                                                                                                                                                                                                                                                                                                                                                                                                                                                                                                                                                                                                                                                                                                                                                                                                                                                                                                                                                                                                                           | <u>12 Jun 24</u><br><u>17 Jun 24</u><br><u>01 Jul 24</u>                                                                        | ANG<br>ANG                                                                               |                                                                                                            |                                                               | 0.71                                                |                                                                              |                                                                  |                                                                                      |                                                              |                                                |                                                                        | <400 400+ 500+ 600+                                                                                                                                                                                                                                                                                                                                                                                                                                                                                                                                                                                                                                                                                                                                                                                                                                                                                                                                                                                                                                                                                                         |
| 5         30.4         400           2         30.1         342           1         30.1         342                                                                                                                                                                                                                                                                                                                                                                                                                                                                                                                                                                                                                                                                                                                                                                                                                                                                                                                                                                                                                                                                                                                                                                                                                                                                                                                                                                                                                                                                                                                                                                                                                                                                                                                                                                                                                                                                                                                                                                                                                                                                                                                                                                                                                                                                                                                                                                                                           | <u>12 Jun 24</u><br><u>17 Jun 24</u><br><u>01 Jul 24</u>                                                                        | ANG<br>ANG                                                                               |                                                                                                            |                                                               | 0.71                                                |                                                                              |                                                                  |                                                                                      |                                                              |                                                |                                                                        | <400 400+ 500+ 600+<br>0 0 0 0                                                                                                                                                                                                                                                                                                                                                                                                                                                                                                                                                                                                                                                                                                                                                                                                                                                                                                                                                                                                                                                                                              |
| 5         30.4         400           30.1         342           30.1         342           29.9         342                                                                                                                                                                                                                                                                                                                                                                                                                                                                                                                                                                                                                                                                                                                                                                                                                                                                                                                                                                                                                                                                                                                                                                                                                                                                                                                                                                                                                                                                                                                                                                                                                                                                                                                                                                                                                                                                                                                                                                                                                                                                                                                                                                                                                                                                                                                                                                                                    | <u>12 Jun 24</u><br><u>17 Jun 24</u><br><u>01 Jul 24</u><br><u>08 Jul 24</u>                                                    | ANG<br>ANG                                                                               |                                                                                                            |                                                               |                                                     |                                                                              |                                                                  |                                                                                      |                                                              |                                                |                                                                        |                                                                                                                                                                                                                                                                                                                                                                                                                                                                                                                                                                                                                                                                                                                                                                                                                                                                                                                                                                                                                                                                                                                             |
| 5       30.4       400         30.1       342         1       30.1       342         29.9       342                                                                                                                                                                                                                                                                                                                                                                                                                                                                                                                                                                                                                                                                                                                                                                                                                                                                                                                                                                                                                                                                                                                                                                                                                                                                                                                                                                                                                                                                                                                                                                                                                                                                                                                                                                                                                                                                                                                                                                                                                                                                                                                                                                                                                                                                                                                                                                                                            | <u>12 Jun 24</u><br><u>17 Jun 24</u><br><u>01 Jul 24</u><br><u>08 Jul 24</u>                                                    | ANG<br>ANG<br>ANG                                                                        | M                                                                                                          | 20.36 1                                                       |                                                     | This T/D                                                                     | Best Ti                                                          | ime:                                                                                 | Ri                                                           | est Win Times                                  | Other Tracks:                                                          | 0 0 0 0                                                                                                                                                                                                                                                                                                                                                                                                                                                                                                                                                                                                                                                                                                                                                                                                                                                                                                                                                                                                                                                                                                                     |
| 5 30.4 400<br>30.1 342<br>1 30.1 342<br>2 29.9 342<br>MAD MADDI                                                                                                                                                                                                                                                                                                                                                                                                                                                                                                                                                                                                                                                                                                                                                                                                                                                                                                                                                                                                                                                                                                                                                                                                                                                                                                                                                                                                                                                                                                                                                                                                                                                                                                                                                                                                                                                                                                                                                                                                                                                                                                                                                                                                                                                                                                                                                                                                                                                | <u>12 Jun 24</u><br><u>17 Jun 24</u><br><u>01 Jul 24</u><br><u>08 Jul 24</u><br>(M)                                             | ANG<br>ANG<br>ANG<br>ANG                                                                 |                                                                                                            | 20.36 1 <sup>:</sup><br>0                                     |                                                     | <b>This T/D</b> 23.46 5                                                      |                                                                  |                                                                                      |                                                              | est Win Times                                  |                                                                        | 0 0 0 0                                                                                                                                                                                                                                                                                                                                                                                                                                                                                                                                                                                                                                                                                                                                                                                                                                                                                                                                                                                                                                                                                                                     |
| 5 30.4 400<br>30.1 342<br>1 30.1 342<br>29.9 342<br>■ 9.9 342 | <u>12 Jun 24</u><br><u>17 Jun 24</u><br><u>01 Jul 24</u><br><u>08 Jul 24</u><br>(M)                                             | ANG<br>ANG<br>ANG<br>Prize<br>Win /<br>Caree                                             | M<br>Money: \$50<br>Plc: 0% / 67<br>er: 6; 0 - 1 - 3                                                       | 20.36 1 <sup>:</sup><br>0                                     |                                                     | 23.46 5                                                                      | 19 Jun                                                           |                                                                                      | N                                                            |                                                |                                                                        | 0 0 0 0<br><b>Trainer:</b><br>Don Gordon<br><b>Owner/s:</b>                                                                                                                                                                                                                                                                                                                                                                                                                                                                                                                                                                                                                                                                                                                                                                                                                                                                                                                                                                                                                                                                 |
| 5         30.4         400           30.1         342           1         30.1         342           2         29.9         342           MAD MADDI         B ⋅ Black         SA           06 Jan 2022         SA                                                                                                                                                                                                                                                                                                                                                                                                                                                                                                                                                                                                                                                                                                                                                                                                                                                                                                                                                                                                                                                                                                                                                                                                                                                                                                                                                                                                                                                                                                                                                                                                                                                                                                                                                                                                                                                                                                                                                                                                                                                                                                                                                                                                                                                                                              | <u>12 Jun 24</u><br><u>17 Jun 24</u><br><u>01 Jul 24</u><br><u>08 Jul 24</u><br>(M)                                             | ANG<br>ANG<br>ANG<br>Prize<br>Win /<br>Caree                                             | M<br>Money: \$50<br>Pic: 0% / 67                                                                           | 20.36 1 <sup>:</sup><br>0                                     |                                                     | 23.46 5                                                                      | 19 Jun<br>Best 1s                                                | 1 2024<br>st Split Tin                                                               | N                                                            |                                                |                                                                        | 0 0 0 0<br>\$<br><b>Trainer:</b><br>Don Gordon                                                                                                                                                                                                                                                                                                                                                                                                                                                                                                                                                                                                                                                                                                                                                                                                                                                                                                                                                                                                                                                                              |
| 5         30.4         400           30.1         342           1         30.1         342           2         29.9         342           MAD MADDI         B         • Black         SA           06 Jan 2022         Spring Gun         Precious Miracle                                                                                                                                                                                                                                                                                                                                                                                                                                                                                                                                                                                                                                                                                                                                                                                                                                                                                                                                                                                                                                                                                                                                                                                                                                                                                                                                                                                                                                                                                                                                                                                                                                                                                                                                                                                                                                                                                                                                                                                                                                                                                                                                                                                                                                                     | 12 Jun 24<br>17 Jun 24<br>01 Jul 24<br>08 Jul 24<br>(M)<br>Bred *                                                               | ANG<br>ANG<br>ANG<br>Prize<br>Win /<br>Caree<br>TD: 4                                    | M<br>Money: \$50<br>Plc: 0% / 67<br>er: 6; 0 - 1 - 3<br>; 0 - 1 - 3                                        | 20.36 1 <sup>.</sup>                                          |                                                     | 23.46 5<br>This T/D<br>8.81 5                                                | 19 Jun<br><b>Best 1s</b><br>19 Jun 2                             | 1 2024<br>st Split Tin<br>2024                                                       | Ne:                                                          | o wins at other                                | tracks                                                                 | 0 0 0 0<br><b>Trainer:</b><br>Don Gordon<br><b>Owner/s:</b><br>Don Gordon                                                                                                                                                                                                                                                                                                                                                                                                                                                                                                                                                                                                                                                                                                                                                                                                                                                                                                                                                                                                                                                   |
| 5         30.4         400           30.1         342           1         30.1         342           2         29.9         342           MAD MADDI         B         Black         SA           06 Jan 2022         Spring Gun         Precious Miracle           B         W(kg)         D(m)                                                                                                                                                                                                                                                                                                                                                                                                                                                                                                                                                                                                                                                                                                                                                                                                                                                                                                                                                                                                                                                                                                                                                                                                                                                                                                                                                                                                                                                                                                                                                                                                                                                                                                                                                                                                                                                                                                                                                                                                                                                                                                                                                                                                                | 12 Jun 24<br>17 Jun 24<br>01 Jul 24<br>08 Jul 24<br>(M)<br>Bred                                                                 | ANG<br>ANG<br>ANG<br>ANG<br>Vin /<br>Caree<br>TD: 4<br>Track                             | Money: \$50<br>Plc: 0% / 67<br>er: 6; 0 - 1 - 3<br>; 0 - 1 - 3<br>Grade AT                                 | 20.36 1<br>0<br>%<br>WT                                       | BON                                                 | 23.46 5<br>This T/D<br>8.81 5<br>A1S                                         | 19 Jun<br>Best 1s<br>19 Jun 2<br>A2S                             | 1 2024<br>st Split Tin<br>2024<br>M                                                  | Ne:<br>W/2G                                                  | o wins at other<br>P                           | tracks<br>P SP                                                         | 0 0 0 0 \$<br>Trainer:<br>Don Gordon<br>Owner/s:<br>Don Gordon<br>Box History                                                                                                                                                                                                                                                                                                                                                                                                                                                                                                                                                                                                                                                                                                                                                                                                                                                                                                                                                                                                                                               |
| 5       30.4       400         30.1       342         1       30.1       342         2       29.9       342         MAD MADDI       B       B         B       Black       SA         O6 Jan 2022       Spring Gun         Precious Miracle       B         W(kg)       D(m)         4       25.5       342                                                                                                                                                                                                                                                                                                                                                                                                                                                                                                                                                                                                                                                                                                                                                                                                                                                                                                                                                                                                                                                                                                                                                                                                                                                                                                                                                                                                                                                                                                                                                                                                                                                                                                                                                                                                                                                                                                                                                                                                                                                                                                                                                                                                     | 12 Jun 24<br>17 Jun 24<br>01 Jul 24<br>08 Jul 24<br>(M)<br>Bred *>><br>Date<br>02 Mar 24                                        | ANG<br>ANG<br>ANG<br>ANG<br>Win /<br>Caree<br>TD: 4<br>Track<br>ANG                      | M<br>Money: \$50<br>Plc: 0%/67<br>er: 6; 0 - 1 - 3<br>; 0 - 1 - 3<br>Grade AT<br>M 21                      | 20.36 1<br>0<br>%<br>UT<br>11 20.0                            | BON<br>11 19.6'                                     | 23.46 5<br>This T/D<br>8.81 5<br>A1S<br>1 4.80                               | 19 Jun<br>Best 1s<br>19 Jun 2<br>A2S<br>8.13                     | a 2024<br>st Split Tin<br>2024<br>5 M<br>3 15.75                                     | Ne:<br>W/2G<br>Elegant Evi                                   | o wins at other<br>P<br>e V                    | tracks<br>P SP<br>/NAI \$3.70                                          | 0 0 0 0 0<br>Trainer:<br>Don Gordon<br>Owner/s:<br>Don Gordon<br>Box History<br>1 至 3 4 5 6                                                                                                                                                                                                                                                                                                                                                                                                                                                                                                                                                                                                                                                                                                                                                                                                                                                                                                                                                                                                                                 |
| 5         30.4         400           30.1         342           30.1         342           29.9         342             MAD MADDI           B • Black         SA           06 Jan 2022         Spring Gun           Precious Miracle         B           B         W(kg)         D(m)           4         25.5         342           5         24.3         400                                                                                                                                                                                                                                                                                                                                                                                                                                                                                                                                                                                                                                                                                                                                                                                                                                                                                                                                                                                                                                                                                                                                                                                                                                                                                                                                                                                                                                                                                                                                                                                                                                                                                                                                                                                                                                                                                                                                                                                                                                                                                                                                                | 12 Jun 24<br>17 Jun 24<br>01 Jul 24<br>08 Jul 24<br>(M)<br>Bred **><br>Date<br>02 Mar 24<br>19 Jun 24                           | ANG<br>ANG<br>ANG<br>ANG<br>Win /<br>Caree<br>TD: 4<br>Track<br>ANG<br>GAW               | M<br>Money: \$50<br>Plc: 0% / 67<br>er: 6; 0 - 1 - 3<br>; 0 - 1 - 3<br>Grade AT<br>M 21<br>M 23            | 20.36 1<br>0<br>%<br>11 20.0<br>46 23.0                       | BON<br>11 19.6*<br>18 22.55                         | 23.46 5<br>This T/D<br>8.81 5<br>A1S<br>1 4.80<br>5 8.81                     | 19 Jun<br>Best 1s<br>19 Jun 2<br>A2S<br>8.13<br>-                | x 2024<br>x Split Tin<br>2024<br>M<br>3 15.75<br>5.25                                | W/2G<br>Elegant Evi<br>SHORT NC                              | o wins at other<br>P<br>e V<br>DTICE 3         | tracks<br>SP SP<br>(NAI \$3.70<br>\$11.00                              | 0 0 0 0 0<br>Trainer:<br>Don Gordon<br>Owner/s:<br>Don Gordon<br>Box History<br>₩in 0 0 0 0 0 0 0                                                                                                                                                                                                                                                                                                                                                                                                                                                                                                                                                                                                                                                                                                                                                                                                                                                                                                                                                                                                                           |
| 5         30.4         400           30.1         342           30.1         342           30.1         342           29.9         342           MAD MADDI         B           B • Black         SA           06 Jan 2022         Spring Gun           Precious Miracle         B           W(kg)         D(m)           4         25.5         342           5         24.3         400           8         24.3         400                                                                                                                                                                                                                                                                                                                                                                                                                                                                                                                                                                                                                                                                                                                                                                                                                                                                                                                                                                                                                                                                                                                                                                                                                                                                                                                                                                                                                                                                                                                                                                                                                                                                                                                                                                                                                                                                                                                                                                                                                                                                                  | 12 Jun 24<br>17 Jun 24<br>01 Jul 24<br>08 Jul 24<br>(M)<br>Bred **><br>Date<br>02 Mar 24<br>19 Jun 24<br>26 Jun 24              | ANG<br>ANG<br>ANG<br>ANG<br>Vin /<br>Carea<br>TD: 4<br>Track<br>ANG<br>GAW<br>GAW        | Money: \$50<br>Plc: 0% / 67<br>er: 6; 0 - 1 - 3<br>Grade AT<br>M 21<br>M 21<br>M 23<br>M 23                | 20.36 1<br>0<br>%<br>11 20.0<br>46 23.0<br>98 23.4            | BON<br>11 19.6°<br>18 22.55<br>19 22.54             | 23.46 5<br>This T/D<br>8.81 5<br>A1S<br>1 4.80<br>5 8.81<br>4 8.96           | 19 Jun<br>Best 1s<br>19 Jun 2<br>A2S<br>0 8.13<br>-<br>5 -       | a 2024<br><b>st Split Tin</b><br>2024<br><b>M</b><br>3 15.75<br>5.25<br>7.00         | W/2G<br>Elegant Evi<br>SHORT NC<br>Nuclear Buz               | o wins at other<br>P<br>e V<br>DTICE 3<br>zz 2 | rracks<br>SP SP<br>(NAI \$3.70<br>\$11.00<br>\$2.30                    | 0         0         0         0         \$;           Trainer:         Don Gordon         \$;         \$;         \$;         \$;           Don Gordon         Owner/s:         Don Gordon         \$;         \$;         \$;           Box History         #         \$;         \$;         \$;         \$;         \$;           Win         0         0         0         0         0         0         0         0         0         0         0         0         0         0         0         0         0         0         0         0         0         0         0         0         0         0         0         0         0         0         0         0         0         0         0         0         0         0         0         0         0         0         0         0         0         0         0         0         0         0         0         0         0         0         0         0         0         0         0         0         0         0         0         0         0         0         0         0         0         0         0         0         0         0                |
| 5         30.4         400           30.1         342           30.1         342           30.1         342           29.9         342           MAD MADDI         B           B • Black         SA           06 Jan 2022         Spring Gun           Precious Miracle         B           W(kg)         D(m)           4         25.5         342           5         24.3         400           8         24.3         400                                                                                                                                                                                                                                                                                                                                                                                                                                                                                                                                                                                                                                                                                                                                                                                                                                                                                                                                                                                                                                                                                                                                                                                                                                                                                                                                                                                                                                                                                                                                                                                                                                                                                                                                                                                                                                                                                                                                                                                                                                                                                  | 12 Jun 24<br>17 Jun 24<br>01 Jul 24<br>08 Jul 24<br>(M)<br>Bred **><br>Date<br>02 Mar 24<br>19 Jun 24                           | ANG<br>ANG<br>ANG<br>ANG<br>Win /<br>Caree<br>TD: 4<br>Track<br>ANG<br>GAW               | M<br>Money: \$50<br>Plc: 0% / 67<br>er: 6; 0 - 1 - 3<br>; 0 - 1 - 3<br>Grade AT<br>M 21<br>M 23            | 20.36 1<br>0<br>%<br>11 20.0<br>46 23.0<br>98 23.4<br>51 23.0 | BON<br>11 19.61<br>18 22.55<br>19 22.54<br>15 22.42 | 23.46 5<br>This T/D<br>8.81 5<br>A1S<br>1 4.80<br>5 8.81<br>4 8.96<br>2 8.98 | 19 Jun<br>Best 1s<br>19 Jun 2<br>A2S<br>8.13<br>-<br>-<br>-<br>- | x 2024<br>x Split Tin<br>2024<br>M<br>3 15.75<br>5.25                                | W/2G<br>Elegant Evi<br>SHORT NC                              | e V<br>PTICE 3<br>zz 2<br>poter 3              | rracks<br>SP SP<br>(NAI \$3.70<br>\$11.00<br>\$2.30                    | 0         0         0         0         \$;           Trainer:<br>Don Gordon<br>Owner/s:<br>Don Gordon         \$;         \$;         \$;         \$;           Box History:         3         4         5         6         \$;           Win         0         0         0         0         0         0         0         0         0         0         0         0         0         0         0         0         0         0         0         0         0         0         0         0         0         0         0         0         0         0         0         0         0         0         0         0         0         0         0         0         0         0         0         0         0         0         0         0         0         0         0         0         0         0         0         0         0         0         0         0         0         0         0         0         0         0         0         0         0         0         0         0         0         0         0         1         0         0         0         0         0         0         0         0     |
| 5       30.4       400         30.1       342         30.1       342         29.9       342         MAD MADDI       B         B • Black       SA         06 Jan 2022       Spring Gun         Precious Miracle       B         W(kg)       D(m)         4       25.5       342         5       24.3       400         8       24.3       400         8       24.4       400                                                                                                                                                                                                                                                                                                                                                                                                                                                                                                                                                                                                                                                                                                                                                                                                                                                                                                                                                                                                                                                                                                                                                                                                                                                                                                                                                                                                                                                                                                                                                                                                                                                                                                                                                                                                                                                                                                                                                                                                                                                                                                                                    | 12 Jun 24<br>17 Jun 24<br>01 Jul 24<br>08 Jul 24<br>(M)<br>Bred **><br>Date<br>02 Mar 24<br>19 Jun 24<br>26 Jun 24<br>05 Jul 24 | ANG<br>ANG<br>ANG<br>ANG<br>Win /<br>Caree<br>TD: 4<br>Track<br>ANG<br>GAW<br>GAW<br>GAW | Money: \$50<br>Plc: 0% / 67<br>er: 6; 0 - 1 - 3<br>; 0 - 1 - 3<br>Grade AT<br>M 21<br>M 23<br>M 23<br>M 23 | 20.36 1<br>0<br>%<br>11 20.0<br>46 23.0<br>98 23.4<br>51 23.0 | BON<br>11 19.61<br>18 22.55<br>19 22.54<br>15 22.42 | 23.46 5<br>This T/D<br>8.81 5<br>A1S<br>1 4.80<br>5 8.81<br>4 8.96<br>2 8.98 | 19 Jun<br>Best 1s<br>19 Jun 2<br>A2S<br>8.13<br>-<br>-<br>-<br>- | a 2024<br><b>st Split Tin</b><br>2024<br><b>M</b><br>3 15.75<br>5.25<br>7.00<br>6.50 | W/2G<br>Elegant Evi<br>SHORT NC<br>Nuclear Buz<br>Weblec Sco | e V<br>PTICE 3<br>zz 2<br>poter 3              | tracks<br>P SP<br>(NAI \$3.70<br>\$ \$11.00<br>\$ \$2.30<br>\$ \$11.00 | 0         0         0         0         \$;           Trainer:<br>Don Gordon<br>Owner/s:<br>Don Gordon         \$;         \$;         \$;         \$;           Box History:         0         0         0         0         0         0         0         0         0         0         0         0         0         0         0         0         0         0         0         0         0         0         0         0         0         0         0         0         0         0         0         0         0         0         0         0         0         0         0         0         0         0         0         0         0         0         0         0         0         0         0         0         0         0         0         0         0         0         0         0         0         0         0         0         0         0         0         0         0         0         0         0         0         0         0         0         0         0         0         0         0         0         0         0         0         0         0         0         0         0         0 |
| 5       30.4       400         30.1       342         30.1       342         29.9       342         MAD MADDI       B         B • Black       SA         06 Jan 2022       Spring Gun         Precious Miracle       B         W(kg)       D(m)         4       25.5       342         5       24.3       400         8       24.3       400         8       24.4       400                                                                                                                                                                                                                                                                                                                                                                                                                                                                                                                                                                                                                                                                                                                                                                                                                                                                                                                                                                                                                                                                                                                                                                                                                                                                                                                                                                                                                                                                                                                                                                                                                                                                                                                                                                                                                                                                                                                                                                                                                                                                                                                                    | 12 Jun 24<br>17 Jun 24<br>01 Jul 24<br>08 Jul 24<br>(M)<br>Bred **><br>Date<br>02 Mar 24<br>19 Jun 24<br>26 Jun 24<br>05 Jul 24 | ANG<br>ANG<br>ANG<br>ANG<br>Win /<br>Caree<br>TD: 4<br>Track<br>ANG<br>GAW<br>GAW<br>GAW | Money: \$50<br>Plc: 0% / 67<br>er: 6; 0 - 1 - 3<br>; 0 - 1 - 3<br>Grade AT<br>M 21<br>M 23<br>M 23<br>M 23 | 20.36 1<br>0<br>%<br>11 20.0<br>46 23.0<br>98 23.4<br>51 23.0 | BON<br>11 19.61<br>18 22.55<br>19 22.54<br>15 22.42 | 23.46 5<br>This T/D<br>8.81 5<br>A1S<br>1 4.80<br>5 8.81<br>4 8.96<br>2 8.98 | 19 Jun<br>Best 1s<br>19 Jun 2<br>A2S<br>8.13<br>-<br>-<br>-<br>- | a 2024<br><b>st Split Tin</b><br>2024<br><b>M</b><br>3 15.75<br>5.25<br>7.00<br>6.50 | W/2G<br>Elegant Evi<br>SHORT NC<br>Nuclear Buz<br>Weblec Sco | e V<br>PTICE 3<br>zz 2<br>poter 3              | tracks<br>P SP<br>(NAI \$3.70<br>\$ \$11.00<br>\$ \$2.30<br>\$ \$11.00 | 0         0         0         0         \$;           Trainer:<br>Don Gordon<br>Owner/s:<br>Don Gordon         \$;         \$;         \$;         \$;           Box History:         3         4         5         6         \$;           Win         0         0         0         0         0         0         0         0         0         0         0         0         0         0         0         0         0         0         0         0         0         0         0         0         0         0         0         0         0         0         0         0         0         0         0         0         0         0         0         0         0         0         0         0         0         0         0         0         0         0         0         0         0         0         0         0         0         0         0         0         0         0         0         0         0         0         0         0         0         0         0         0         0         0         0         1         0         0         0         0         0         0         0         0     |