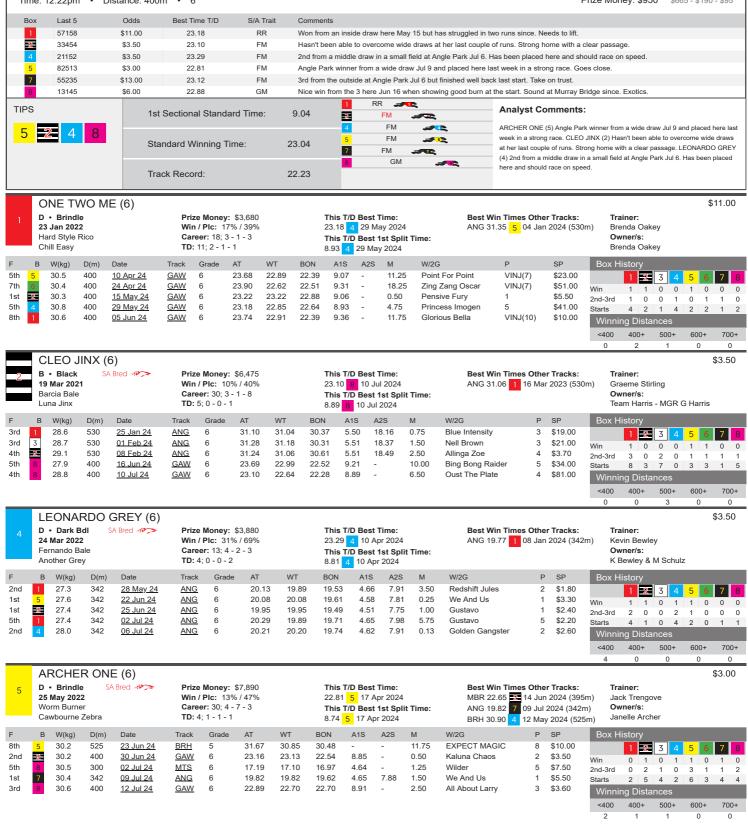

#### RACE 1 - THE BUNYIP MAIDEN STAKE PR2 Division1

|                                                                                                                                                                                                                                                                                                                                                                                                                                                                                                                                                                                                                                                                                                                                                                                                                                                                                                                                                                                                                                                                                                                                                                                                                                                                                                                                                                                                                                                                                                                                                                                                                                                                                                                                                                                                                                                                                                                                                                                                                                                                                                                                                                                                                                                                                                                                                                                                                                                                                                                | stance: 400                                                                                                                     | Om • M                                                                                   |                                                                                                            |                                                               |                                                     |                                                                              |                                                                  |                                                                                      |                                                              |                                                | I                                                                      | Prize Money: \$910 \$640 - \$180 -                                                                                                                                                                                                                                                                                                                                                                                                                                                                                                                                                                                                                                                                                                                                                                                                                                                                                                                                                                                                                                                                                          |
|----------------------------------------------------------------------------------------------------------------------------------------------------------------------------------------------------------------------------------------------------------------------------------------------------------------------------------------------------------------------------------------------------------------------------------------------------------------------------------------------------------------------------------------------------------------------------------------------------------------------------------------------------------------------------------------------------------------------------------------------------------------------------------------------------------------------------------------------------------------------------------------------------------------------------------------------------------------------------------------------------------------------------------------------------------------------------------------------------------------------------------------------------------------------------------------------------------------------------------------------------------------------------------------------------------------------------------------------------------------------------------------------------------------------------------------------------------------------------------------------------------------------------------------------------------------------------------------------------------------------------------------------------------------------------------------------------------------------------------------------------------------------------------------------------------------------------------------------------------------------------------------------------------------------------------------------------------------------------------------------------------------------------------------------------------------------------------------------------------------------------------------------------------------------------------------------------------------------------------------------------------------------------------------------------------------------------------------------------------------------------------------------------------------------------------------------------------------------------------------------------------------|---------------------------------------------------------------------------------------------------------------------------------|------------------------------------------------------------------------------------------|------------------------------------------------------------------------------------------------------------|---------------------------------------------------------------|-----------------------------------------------------|------------------------------------------------------------------------------|------------------------------------------------------------------|--------------------------------------------------------------------------------------|--------------------------------------------------------------|------------------------------------------------|------------------------------------------------------------------------|-----------------------------------------------------------------------------------------------------------------------------------------------------------------------------------------------------------------------------------------------------------------------------------------------------------------------------------------------------------------------------------------------------------------------------------------------------------------------------------------------------------------------------------------------------------------------------------------------------------------------------------------------------------------------------------------------------------------------------------------------------------------------------------------------------------------------------------------------------------------------------------------------------------------------------------------------------------------------------------------------------------------------------------------------------------------------------------------------------------------------------|
| Box Last 5                                                                                                                                                                                                                                                                                                                                                                                                                                                                                                                                                                                                                                                                                                                                                                                                                                                                                                                                                                                                                                                                                                                                                                                                                                                                                                                                                                                                                                                                                                                                                                                                                                                                                                                                                                                                                                                                                                                                                                                                                                                                                                                                                                                                                                                                                                                                                                                                                                                                                                     | Odds                                                                                                                            | Best Tim                                                                                 | ne T/D                                                                                                     | S/A Trait                                                     | Comme                                               | nts                                                                          |                                                                  |                                                                                      |                                                              |                                                |                                                                        |                                                                                                                                                                                                                                                                                                                                                                                                                                                                                                                                                                                                                                                                                                                                                                                                                                                                                                                                                                                                                                                                                                                             |
| 1 65564                                                                                                                                                                                                                                                                                                                                                                                                                                                                                                                                                                                                                                                                                                                                                                                                                                                                                                                                                                                                                                                                                                                                                                                                                                                                                                                                                                                                                                                                                                                                                                                                                                                                                                                                                                                                                                                                                                                                                                                                                                                                                                                                                                                                                                                                                                                                                                                                                                                                                                        | \$21.00                                                                                                                         | NB                                                                                       |                                                                                                            | FM                                                            | 4th from                                            | n a wide dr                                                                  | raw on th                                                        | ne fresh side                                                                        | at Murray Bridg                                              | e Jul 2. Prior for                             | m was also steady                                                      | y. Others preferred.                                                                                                                                                                                                                                                                                                                                                                                                                                                                                                                                                                                                                                                                                                                                                                                                                                                                                                                                                                                                                                                                                                        |
| -                                                                                                                                                                                                                                                                                                                                                                                                                                                                                                                                                                                                                                                                                                                                                                                                                                                                                                                                                                                                                                                                                                                                                                                                                                                                                                                                                                                                                                                                                                                                                                                                                                                                                                                                                                                                                                                                                                                                                                                                                                                                                                                                                                                                                                                                                                                                                                                                                                                                                                              | \$2.50                                                                                                                          | NB                                                                                       |                                                                                                            | RM                                                            |                                                     |                                                                              |                                                                  |                                                                                      |                                                              |                                                | ding metro succes                                                      |                                                                                                                                                                                                                                                                                                                                                                                                                                                                                                                                                                                                                                                                                                                                                                                                                                                                                                                                                                                                                                                                                                                             |
| 4 35342                                                                                                                                                                                                                                                                                                                                                                                                                                                                                                                                                                                                                                                                                                                                                                                                                                                                                                                                                                                                                                                                                                                                                                                                                                                                                                                                                                                                                                                                                                                                                                                                                                                                                                                                                                                                                                                                                                                                                                                                                                                                                                                                                                                                                                                                                                                                                                                                                                                                                                        | \$4.00                                                                                                                          | 23.3                                                                                     | 35                                                                                                         | FM                                                            | -                                                   |                                                                              |                                                                  |                                                                                      |                                                              |                                                | arts. Should be stro                                                   |                                                                                                                                                                                                                                                                                                                                                                                                                                                                                                                                                                                                                                                                                                                                                                                                                                                                                                                                                                                                                                                                                                                             |
| 5 24245                                                                                                                                                                                                                                                                                                                                                                                                                                                                                                                                                                                                                                                                                                                                                                                                                                                                                                                                                                                                                                                                                                                                                                                                                                                                                                                                                                                                                                                                                                                                                                                                                                                                                                                                                                                                                                                                                                                                                                                                                                                                                                                                                                                                                                                                                                                                                                                                                                                                                                        | \$9.00                                                                                                                          | 23.6                                                                                     | 33                                                                                                         | RM                                                            | Down th                                             | ne track in                                                                  | recent s                                                         | tarts from in                                                                        | side boxes at Ar                                             | igle Park. Yet to                              | place in four tries                                                    | here.                                                                                                                                                                                                                                                                                                                                                                                                                                                                                                                                                                                                                                                                                                                                                                                                                                                                                                                                                                                                                                                                                                                       |
| 7 53233                                                                                                                                                                                                                                                                                                                                                                                                                                                                                                                                                                                                                                                                                                                                                                                                                                                                                                                                                                                                                                                                                                                                                                                                                                                                                                                                                                                                                                                                                                                                                                                                                                                                                                                                                                                                                                                                                                                                                                                                                                                                                                                                                                                                                                                                                                                                                                                                                                                                                                        | \$2.50                                                                                                                          | 23.4                                                                                     | 16                                                                                                         | FM                                                            | Placed                                              | in all four s                                                                | starts he                                                        | re and she's                                                                         | been showing g                                               | lood pace at the                               | start. Should win                                                      | one soon.                                                                                                                                                                                                                                                                                                                                                                                                                                                                                                                                                                                                                                                                                                                                                                                                                                                                                                                                                                                                                                                                                                                   |
| 8 43426                                                                                                                                                                                                                                                                                                                                                                                                                                                                                                                                                                                                                                                                                                                                                                                                                                                                                                                                                                                                                                                                                                                                                                                                                                                                                                                                                                                                                                                                                                                                                                                                                                                                                                                                                                                                                                                                                                                                                                                                                                                                                                                                                                                                                                                                                                                                                                                                                                                                                                        | \$13.00                                                                                                                         | 24.5                                                                                     | 52                                                                                                         | FR                                                            |                                                     |                                                                              |                                                                  |                                                                                      |                                                              |                                                | it be one at odds.                                                     |                                                                                                                                                                                                                                                                                                                                                                                                                                                                                                                                                                                                                                                                                                                                                                                                                                                                                                                                                                                                                                                                                                                             |
| PS                                                                                                                                                                                                                                                                                                                                                                                                                                                                                                                                                                                                                                                                                                                                                                                                                                                                                                                                                                                                                                                                                                                                                                                                                                                                                                                                                                                                                                                                                                                                                                                                                                                                                                                                                                                                                                                                                                                                                                                                                                                                                                                                                                                                                                                                                                                                                                                                                                                                                                             | 10                                                                                                                              | t Sectional                                                                              | Standard T                                                                                                 | ime:                                                          | 9.14                                                | 1                                                                            |                                                                  |                                                                                      |                                                              | Analy                                          | st Comments                                                            | :                                                                                                                                                                                                                                                                                                                                                                                                                                                                                                                                                                                                                                                                                                                                                                                                                                                                                                                                                                                                                                                                                                                           |
|                                                                                                                                                                                                                                                                                                                                                                                                                                                                                                                                                                                                                                                                                                                                                                                                                                                                                                                                                                                                                                                                                                                                                                                                                                                                                                                                                                                                                                                                                                                                                                                                                                                                                                                                                                                                                                                                                                                                                                                                                                                                                                                                                                                                                                                                                                                                                                                                                                                                                                                | 15                                                                                                                              | st Sectional                                                                             | Standard I                                                                                                 | ime.                                                          | 9.14                                                | 2                                                                            | RM                                                               |                                                                                      |                                                              | -                                              |                                                                        | of Feral Franky on debut. Dam was a winner of                                                                                                                                                                                                                                                                                                                                                                                                                                                                                                                                                                                                                                                                                                                                                                                                                                                                                                                                                                                                                                                                               |
| 2 7 4 5                                                                                                                                                                                                                                                                                                                                                                                                                                                                                                                                                                                                                                                                                                                                                                                                                                                                                                                                                                                                                                                                                                                                                                                                                                                                                                                                                                                                                                                                                                                                                                                                                                                                                                                                                                                                                                                                                                                                                                                                                                                                                                                                                                                                                                                                                                                                                                                                                                                                                                        |                                                                                                                                 |                                                                                          |                                                                                                            |                                                               |                                                     | 5                                                                            | RM                                                               |                                                                                      |                                                              |                                                | ()                                                                     | ss. Market watch. MAD MADDI (7) Placed in all                                                                                                                                                                                                                                                                                                                                                                                                                                                                                                                                                                                                                                                                                                                                                                                                                                                                                                                                                                                                                                                                               |
|                                                                                                                                                                                                                                                                                                                                                                                                                                                                                                                                                                                                                                                                                                                                                                                                                                                                                                                                                                                                                                                                                                                                                                                                                                                                                                                                                                                                                                                                                                                                                                                                                                                                                                                                                                                                                                                                                                                                                                                                                                                                                                                                                                                                                                                                                                                                                                                                                                                                                                                | St                                                                                                                              | andard Wir                                                                               | nning Time:                                                                                                |                                                               | 23.26                                               | 7                                                                            |                                                                  | FM                                                                                   | <i></i>                                                      |                                                |                                                                        | howing good pace at the start. Should win one                                                                                                                                                                                                                                                                                                                                                                                                                                                                                                                                                                                                                                                                                                                                                                                                                                                                                                                                                                                                                                                                               |
|                                                                                                                                                                                                                                                                                                                                                                                                                                                                                                                                                                                                                                                                                                                                                                                                                                                                                                                                                                                                                                                                                                                                                                                                                                                                                                                                                                                                                                                                                                                                                                                                                                                                                                                                                                                                                                                                                                                                                                                                                                                                                                                                                                                                                                                                                                                                                                                                                                                                                                                | Tr                                                                                                                              | ack Record                                                                               | 1:                                                                                                         |                                                               | 22.23                                               | 8                                                                            | F                                                                | FR 🎜                                                                                 |                                                              |                                                | 'S MOLLY (4) 2nd fro<br>e starts. Should be s                          | om a wide draw Jul 12 and has placed in two o<br>trong home.                                                                                                                                                                                                                                                                                                                                                                                                                                                                                                                                                                                                                                                                                                                                                                                                                                                                                                                                                                                                                                                                |
|                                                                                                                                                                                                                                                                                                                                                                                                                                                                                                                                                                                                                                                                                                                                                                                                                                                                                                                                                                                                                                                                                                                                                                                                                                                                                                                                                                                                                                                                                                                                                                                                                                                                                                                                                                                                                                                                                                                                                                                                                                                                                                                                                                                                                                                                                                                                                                                                                                                                                                                |                                                                                                                                 |                                                                                          |                                                                                                            |                                                               |                                                     |                                                                              |                                                                  |                                                                                      |                                                              |                                                |                                                                        | \$2                                                                                                                                                                                                                                                                                                                                                                                                                                                                                                                                                                                                                                                                                                                                                                                                                                                                                                                                                                                                                                                                                                                         |
| ECHO SAVIO<br>B • Black SA                                                                                                                                                                                                                                                                                                                                                                                                                                                                                                                                                                                                                                                                                                                                                                                                                                                                                                                                                                                                                                                                                                                                                                                                                                                                                                                                                                                                                                                                                                                                                                                                                                                                                                                                                                                                                                                                                                                                                                                                                                                                                                                                                                                                                                                                                                                                                                                                                                                                                     | Bred -                                                                                                                          | Brizo                                                                                    | Monou: ¢0                                                                                                  |                                                               |                                                     | This T/D                                                                     | Roct Ti                                                          | mo                                                                                   | P                                                            | oct Win Timos                                  | Othor Tracks                                                           |                                                                                                                                                                                                                                                                                                                                                                                                                                                                                                                                                                                                                                                                                                                                                                                                                                                                                                                                                                                                                                                                                                                             |
| 05 May 2021                                                                                                                                                                                                                                                                                                                                                                                                                                                                                                                                                                                                                                                                                                                                                                                                                                                                                                                                                                                                                                                                                                                                                                                                                                                                                                                                                                                                                                                                                                                                                                                                                                                                                                                                                                                                                                                                                                                                                                                                                                                                                                                                                                                                                                                                                                                                                                                                                                                                                                    | breu 🗤 🔎                                                                                                                        |                                                                                          | Money: \$0<br>Plc: 0% / 0%                                                                                 |                                                               |                                                     | This T/D<br>N/A                                                              | Dest II                                                          | inte.                                                                                |                                                              | o wins at other                                | tracks                                                                 | Trainer:<br>Gary Pidgeon                                                                                                                                                                                                                                                                                                                                                                                                                                                                                                                                                                                                                                                                                                                                                                                                                                                                                                                                                                                                                                                                                                    |
| My Redeemer                                                                                                                                                                                                                                                                                                                                                                                                                                                                                                                                                                                                                                                                                                                                                                                                                                                                                                                                                                                                                                                                                                                                                                                                                                                                                                                                                                                                                                                                                                                                                                                                                                                                                                                                                                                                                                                                                                                                                                                                                                                                                                                                                                                                                                                                                                                                                                                                                                                                                                    |                                                                                                                                 |                                                                                          | er: 6; 0 - 0 - 0                                                                                           |                                                               |                                                     |                                                                              | Best 1s                                                          | st Split Tin                                                                         |                                                              |                                                |                                                                        | Owner/s:                                                                                                                                                                                                                                                                                                                                                                                                                                                                                                                                                                                                                                                                                                                                                                                                                                                                                                                                                                                                                                                                                                                    |
| Chopper's Echo                                                                                                                                                                                                                                                                                                                                                                                                                                                                                                                                                                                                                                                                                                                                                                                                                                                                                                                                                                                                                                                                                                                                                                                                                                                                                                                                                                                                                                                                                                                                                                                                                                                                                                                                                                                                                                                                                                                                                                                                                                                                                                                                                                                                                                                                                                                                                                                                                                                                                                 |                                                                                                                                 | <b>TD</b> : 0                                                                            | ; 0 - 0 - 0                                                                                                |                                                               |                                                     | N/A                                                                          |                                                                  |                                                                                      |                                                              |                                                |                                                                        | G Pidgeon & M Pidgeon                                                                                                                                                                                                                                                                                                                                                                                                                                                                                                                                                                                                                                                                                                                                                                                                                                                                                                                                                                                                                                                                                                       |
| B W(kg) D(m)                                                                                                                                                                                                                                                                                                                                                                                                                                                                                                                                                                                                                                                                                                                                                                                                                                                                                                                                                                                                                                                                                                                                                                                                                                                                                                                                                                                                                                                                                                                                                                                                                                                                                                                                                                                                                                                                                                                                                                                                                                                                                                                                                                                                                                                                                                                                                                                                                                                                                                   | Date                                                                                                                            | Track                                                                                    | Grade AT                                                                                                   | WT                                                            | BON                                                 | A1S                                                                          | A2S                                                              | М                                                                                    | W/2G                                                         | Р                                              | SP                                                                     | Box History                                                                                                                                                                                                                                                                                                                                                                                                                                                                                                                                                                                                                                                                                                                                                                                                                                                                                                                                                                                                                                                                                                                 |
| 7 26.0 300                                                                                                                                                                                                                                                                                                                                                                                                                                                                                                                                                                                                                                                                                                                                                                                                                                                                                                                                                                                                                                                                                                                                                                                                                                                                                                                                                                                                                                                                                                                                                                                                                                                                                                                                                                                                                                                                                                                                                                                                                                                                                                                                                                                                                                                                                                                                                                                                                                                                                                     | <u>13 Feb 24</u>                                                                                                                | MTS                                                                                      | M 18.2                                                                                                     | 24 17.46                                                      | 6 16.64                                             | 5.19                                                                         | 5.19                                                             | 11.00                                                                                | Dark Potion                                                  | 6                                              | \$15.00                                                                | 1 2 3 4 5 6                                                                                                                                                                                                                                                                                                                                                                                                                                                                                                                                                                                                                                                                                                                                                                                                                                                                                                                                                                                                                                                                                                                 |
| 4 26.0 300                                                                                                                                                                                                                                                                                                                                                                                                                                                                                                                                                                                                                                                                                                                                                                                                                                                                                                                                                                                                                                                                                                                                                                                                                                                                                                                                                                                                                                                                                                                                                                                                                                                                                                                                                                                                                                                                                                                                                                                                                                                                                                                                                                                                                                                                                                                                                                                                                                                                                                     | 21 May 24                                                                                                                       |                                                                                          | M 18.                                                                                                      | 17.72                                                         | 2 16.81                                             | 4.87                                                                         | -                                                                | 5.75                                                                                 | Harvard Lad                                                  | 5                                              | \$26.00                                                                | Win 0 0 0 0 0 0                                                                                                                                                                                                                                                                                                                                                                                                                                                                                                                                                                                                                                                                                                                                                                                                                                                                                                                                                                                                                                                                                                             |
| 8 25.5 300                                                                                                                                                                                                                                                                                                                                                                                                                                                                                                                                                                                                                                                                                                                                                                                                                                                                                                                                                                                                                                                                                                                                                                                                                                                                                                                                                                                                                                                                                                                                                                                                                                                                                                                                                                                                                                                                                                                                                                                                                                                                                                                                                                                                                                                                                                                                                                                                                                                                                                     | 04 Jun 24                                                                                                                       |                                                                                          | M 17.6                                                                                                     |                                                               |                                                     |                                                                              | -                                                                | 9.25                                                                                 | Allinga Metro                                                |                                                | \$51.00                                                                | 2nd-3rd 0 0 0 0 0 0                                                                                                                                                                                                                                                                                                                                                                                                                                                                                                                                                                                                                                                                                                                                                                                                                                                                                                                                                                                                                                                                                                         |
| 2 25.4 300                                                                                                                                                                                                                                                                                                                                                                                                                                                                                                                                                                                                                                                                                                                                                                                                                                                                                                                                                                                                                                                                                                                                                                                                                                                                                                                                                                                                                                                                                                                                                                                                                                                                                                                                                                                                                                                                                                                                                                                                                                                                                                                                                                                                                                                                                                                                                                                                                                                                                                     | <u>11 Jun 24</u>                                                                                                                |                                                                                          | M 17.6                                                                                                     |                                                               |                                                     |                                                                              | -                                                                | 10.50                                                                                | Allinga Merc                                                 |                                                |                                                                        | Starts 0 1 0 2 0 0                                                                                                                                                                                                                                                                                                                                                                                                                                                                                                                                                                                                                                                                                                                                                                                                                                                                                                                                                                                                                                                                                                          |
| 7 25.5 300                                                                                                                                                                                                                                                                                                                                                                                                                                                                                                                                                                                                                                                                                                                                                                                                                                                                                                                                                                                                                                                                                                                                                                                                                                                                                                                                                                                                                                                                                                                                                                                                                                                                                                                                                                                                                                                                                                                                                                                                                                                                                                                                                                                                                                                                                                                                                                                                                                                                                                     | <u>02 Jul 24</u>                                                                                                                | MTS                                                                                      | M 17.6                                                                                                     | 68 17.43                                                      | 3 16.97                                             | 4.78                                                                         | -                                                                | 3.50                                                                                 | Fantastic Ma                                                 | xine 4                                         | \$101.00                                                               | Winning Distances                                                                                                                                                                                                                                                                                                                                                                                                                                                                                                                                                                                                                                                                                                                                                                                                                                                                                                                                                                                                                                                                                                           |
|                                                                                                                                                                                                                                                                                                                                                                                                                                                                                                                                                                                                                                                                                                                                                                                                                                                                                                                                                                                                                                                                                                                                                                                                                                                                                                                                                                                                                                                                                                                                                                                                                                                                                                                                                                                                                                                                                                                                                                                                                                                                                                                                                                                                                                                                                                                                                                                                                                                                                                                |                                                                                                                                 |                                                                                          |                                                                                                            |                                                               |                                                     |                                                                              |                                                                  |                                                                                      |                                                              |                                                |                                                                        | <400 400+ 500+ 600+                                                                                                                                                                                                                                                                                                                                                                                                                                                                                                                                                                                                                                                                                                                                                                                                                                                                                                                                                                                                                                                                                                         |
|                                                                                                                                                                                                                                                                                                                                                                                                                                                                                                                                                                                                                                                                                                                                                                                                                                                                                                                                                                                                                                                                                                                                                                                                                                                                                                                                                                                                                                                                                                                                                                                                                                                                                                                                                                                                                                                                                                                                                                                                                                                                                                                                                                                                                                                                                                                                                                                                                                                                                                                |                                                                                                                                 |                                                                                          |                                                                                                            |                                                               |                                                     |                                                                              |                                                                  |                                                                                      |                                                              |                                                |                                                                        | 0 0 0 0                                                                                                                                                                                                                                                                                                                                                                                                                                                                                                                                                                                                                                                                                                                                                                                                                                                                                                                                                                                                                                                                                                                     |
| CABINTEELY                                                                                                                                                                                                                                                                                                                                                                                                                                                                                                                                                                                                                                                                                                                                                                                                                                                                                                                                                                                                                                                                                                                                                                                                                                                                                                                                                                                                                                                                                                                                                                                                                                                                                                                                                                                                                                                                                                                                                                                                                                                                                                                                                                                                                                                                                                                                                                                                                                                                                                     | (M)                                                                                                                             |                                                                                          |                                                                                                            |                                                               |                                                     |                                                                              |                                                                  |                                                                                      |                                                              |                                                |                                                                        | \$2                                                                                                                                                                                                                                                                                                                                                                                                                                                                                                                                                                                                                                                                                                                                                                                                                                                                                                                                                                                                                                                                                                                         |
|                                                                                                                                                                                                                                                                                                                                                                                                                                                                                                                                                                                                                                                                                                                                                                                                                                                                                                                                                                                                                                                                                                                                                                                                                                                                                                                                                                                                                                                                                                                                                                                                                                                                                                                                                                                                                                                                                                                                                                                                                                                                                                                                                                                                                                                                                                                                                                                                                                                                                                                | Bred *                                                                                                                          | Drine                                                                                    | Money: \$0                                                                                                 |                                                               |                                                     | This T/D                                                                     | Bost T                                                           | ime:                                                                                 | в                                                            | et Win Times                                   | Other Tracks:                                                          | Trainer:                                                                                                                                                                                                                                                                                                                                                                                                                                                                                                                                                                                                                                                                                                                                                                                                                                                                                                                                                                                                                                                                                                                    |
| 14 Feb 2023                                                                                                                                                                                                                                                                                                                                                                                                                                                                                                                                                                                                                                                                                                                                                                                                                                                                                                                                                                                                                                                                                                                                                                                                                                                                                                                                                                                                                                                                                                                                                                                                                                                                                                                                                                                                                                                                                                                                                                                                                                                                                                                                                                                                                                                                                                                                                                                                                                                                                                    | urcu site par                                                                                                                   |                                                                                          | Pic: N/A                                                                                                   |                                                               |                                                     | N/A                                                                          | มของเป                                                           | inte.                                                                                |                                                              | o wins at other                                |                                                                        | Ray Fewings                                                                                                                                                                                                                                                                                                                                                                                                                                                                                                                                                                                                                                                                                                                                                                                                                                                                                                                                                                                                                                                                                                                 |
| Feral Franky                                                                                                                                                                                                                                                                                                                                                                                                                                                                                                                                                                                                                                                                                                                                                                                                                                                                                                                                                                                                                                                                                                                                                                                                                                                                                                                                                                                                                                                                                                                                                                                                                                                                                                                                                                                                                                                                                                                                                                                                                                                                                                                                                                                                                                                                                                                                                                                                                                                                                                   |                                                                                                                                 | N/A                                                                                      | 1 IC. 19/74                                                                                                |                                                               |                                                     |                                                                              | Best 1                                                           | st Split Tin                                                                         |                                                              | o wino at otnel                                |                                                                        | Owner/s:                                                                                                                                                                                                                                                                                                                                                                                                                                                                                                                                                                                                                                                                                                                                                                                                                                                                                                                                                                                                                                                                                                                    |
| Sallynoggin                                                                                                                                                                                                                                                                                                                                                                                                                                                                                                                                                                                                                                                                                                                                                                                                                                                                                                                                                                                                                                                                                                                                                                                                                                                                                                                                                                                                                                                                                                                                                                                                                                                                                                                                                                                                                                                                                                                                                                                                                                                                                                                                                                                                                                                                                                                                                                                                                                                                                                    |                                                                                                                                 |                                                                                          | ; 0 - 0 - 0                                                                                                |                                                               |                                                     | N/A                                                                          |                                                                  |                                                                                      |                                                              |                                                |                                                                        | Ray Fewings                                                                                                                                                                                                                                                                                                                                                                                                                                                                                                                                                                                                                                                                                                                                                                                                                                                                                                                                                                                                                                                                                                                 |
| data available for this                                                                                                                                                                                                                                                                                                                                                                                                                                                                                                                                                                                                                                                                                                                                                                                                                                                                                                                                                                                                                                                                                                                                                                                                                                                                                                                                                                                                                                                                                                                                                                                                                                                                                                                                                                                                                                                                                                                                                                                                                                                                                                                                                                                                                                                                                                                                                                                                                                                                                        | s dog                                                                                                                           |                                                                                          |                                                                                                            |                                                               |                                                     |                                                                              |                                                                  |                                                                                      |                                                              |                                                |                                                                        |                                                                                                                                                                                                                                                                                                                                                                                                                                                                                                                                                                                                                                                                                                                                                                                                                                                                                                                                                                                                                                                                                                                             |
|                                                                                                                                                                                                                                                                                                                                                                                                                                                                                                                                                                                                                                                                                                                                                                                                                                                                                                                                                                                                                                                                                                                                                                                                                                                                                                                                                                                                                                                                                                                                                                                                                                                                                                                                                                                                                                                                                                                                                                                                                                                                                                                                                                                                                                                                                                                                                                                                                                                                                                                | -                                                                                                                               |                                                                                          |                                                                                                            |                                                               |                                                     |                                                                              |                                                                  |                                                                                      |                                                              |                                                |                                                                        | -                                                                                                                                                                                                                                                                                                                                                                                                                                                                                                                                                                                                                                                                                                                                                                                                                                                                                                                                                                                                                                                                                                                           |
| WHERE'S MO                                                                                                                                                                                                                                                                                                                                                                                                                                                                                                                                                                                                                                                                                                                                                                                                                                                                                                                                                                                                                                                                                                                                                                                                                                                                                                                                                                                                                                                                                                                                                                                                                                                                                                                                                                                                                                                                                                                                                                                                                                                                                                                                                                                                                                                                                                                                                                                                                                                                                                     |                                                                                                                                 |                                                                                          |                                                                                                            | _                                                             |                                                     |                                                                              | _                                                                |                                                                                      |                                                              |                                                |                                                                        | \$4                                                                                                                                                                                                                                                                                                                                                                                                                                                                                                                                                                                                                                                                                                                                                                                                                                                                                                                                                                                                                                                                                                                         |
|                                                                                                                                                                                                                                                                                                                                                                                                                                                                                                                                                                                                                                                                                                                                                                                                                                                                                                                                                                                                                                                                                                                                                                                                                                                                                                                                                                                                                                                                                                                                                                                                                                                                                                                                                                                                                                                                                                                                                                                                                                                                                                                                                                                                                                                                                                                                                                                                                                                                                                                | Bred 🛷 🤝                                                                                                                        |                                                                                          | Money: \$82                                                                                                |                                                               |                                                     | This T/D                                                                     |                                                                  |                                                                                      |                                                              |                                                | Other Tracks:                                                          | Trainer:                                                                                                                                                                                                                                                                                                                                                                                                                                                                                                                                                                                                                                                                                                                                                                                                                                                                                                                                                                                                                                                                                                                    |
| 03 May 2022                                                                                                                                                                                                                                                                                                                                                                                                                                                                                                                                                                                                                                                                                                                                                                                                                                                                                                                                                                                                                                                                                                                                                                                                                                                                                                                                                                                                                                                                                                                                                                                                                                                                                                                                                                                                                                                                                                                                                                                                                                                                                                                                                                                                                                                                                                                                                                                                                                                                                                    |                                                                                                                                 |                                                                                          | Plc: 0% / 38                                                                                               |                                                               |                                                     | 23.35 5                                                                      | · ·                                                              |                                                                                      |                                                              | o wins at other                                | tracks                                                                 | Richard Pearce                                                                                                                                                                                                                                                                                                                                                                                                                                                                                                                                                                                                                                                                                                                                                                                                                                                                                                                                                                                                                                                                                                              |
| Where's Pancho<br>Sheez Stunning                                                                                                                                                                                                                                                                                                                                                                                                                                                                                                                                                                                                                                                                                                                                                                                                                                                                                                                                                                                                                                                                                                                                                                                                                                                                                                                                                                                                                                                                                                                                                                                                                                                                                                                                                                                                                                                                                                                                                                                                                                                                                                                                                                                                                                                                                                                                                                                                                                                                               |                                                                                                                                 |                                                                                          | er:13;0-3-<br>1;0-3-2                                                                                      | 2                                                             |                                                     |                                                                              |                                                                  | st Split Tin                                                                         | ne:                                                          |                                                |                                                                        | Owner/s:<br>Richard Pearce                                                                                                                                                                                                                                                                                                                                                                                                                                                                                                                                                                                                                                                                                                                                                                                                                                                                                                                                                                                                                                                                                                  |
| -                                                                                                                                                                                                                                                                                                                                                                                                                                                                                                                                                                                                                                                                                                                                                                                                                                                                                                                                                                                                                                                                                                                                                                                                                                                                                                                                                                                                                                                                                                                                                                                                                                                                                                                                                                                                                                                                                                                                                                                                                                                                                                                                                                                                                                                                                                                                                                                                                                                                                                              |                                                                                                                                 | 10.1                                                                                     |                                                                                                            |                                                               |                                                     | 9.09 5 2                                                                     |                                                                  |                                                                                      |                                                              |                                                |                                                                        |                                                                                                                                                                                                                                                                                                                                                                                                                                                                                                                                                                                                                                                                                                                                                                                                                                                                                                                                                                                                                                                                                                                             |
| B W(kg) D(m)                                                                                                                                                                                                                                                                                                                                                                                                                                                                                                                                                                                                                                                                                                                                                                                                                                                                                                                                                                                                                                                                                                                                                                                                                                                                                                                                                                                                                                                                                                                                                                                                                                                                                                                                                                                                                                                                                                                                                                                                                                                                                                                                                                                                                                                                                                                                                                                                                                                                                                   | Date                                                                                                                            | Track                                                                                    | Grade AT                                                                                                   |                                                               | BON                                                 |                                                                              |                                                                  |                                                                                      | W/2G                                                         | Р                                              | SP                                                                     | Box History                                                                                                                                                                                                                                                                                                                                                                                                                                                                                                                                                                                                                                                                                                                                                                                                                                                                                                                                                                                                                                                                                                                 |
| 8 31.7 400                                                                                                                                                                                                                                                                                                                                                                                                                                                                                                                                                                                                                                                                                                                                                                                                                                                                                                                                                                                                                                                                                                                                                                                                                                                                                                                                                                                                                                                                                                                                                                                                                                                                                                                                                                                                                                                                                                                                                                                                                                                                                                                                                                                                                                                                                                                                                                                                                                                                                                     | <u>01 May 24</u>                                                                                                                | GAW                                                                                      |                                                                                                            | .62 23.5                                                      |                                                     |                                                                              |                                                                  | 0.50                                                                                 | Where's Lolly                                                | 3                                              | \$4.20                                                                 | 1 2 3 4 5 6                                                                                                                                                                                                                                                                                                                                                                                                                                                                                                                                                                                                                                                                                                                                                                                                                                                                                                                                                                                                                                                                                                                 |
| 4 32.0 400                                                                                                                                                                                                                                                                                                                                                                                                                                                                                                                                                                                                                                                                                                                                                                                                                                                                                                                                                                                                                                                                                                                                                                                                                                                                                                                                                                                                                                                                                                                                                                                                                                                                                                                                                                                                                                                                                                                                                                                                                                                                                                                                                                                                                                                                                                                                                                                                                                                                                                     | 08 May 24                                                                                                                       | GAW                                                                                      |                                                                                                            | .98 23.2                                                      |                                                     |                                                                              |                                                                  | 9.75                                                                                 | Oust The Plat                                                |                                                | ,                                                                      | Win 0 0 0 0 0 0                                                                                                                                                                                                                                                                                                                                                                                                                                                                                                                                                                                                                                                                                                                                                                                                                                                                                                                                                                                                                                                                                                             |
| 1 32.8 400                                                                                                                                                                                                                                                                                                                                                                                                                                                                                                                                                                                                                                                                                                                                                                                                                                                                                                                                                                                                                                                                                                                                                                                                                                                                                                                                                                                                                                                                                                                                                                                                                                                                                                                                                                                                                                                                                                                                                                                                                                                                                                                                                                                                                                                                                                                                                                                                                                                                                                     | 26 Jun 24                                                                                                                       | GAW                                                                                      |                                                                                                            | .17 23.4                                                      |                                                     |                                                                              |                                                                  | 9.75                                                                                 | Nuclear Buzz                                                 | 3                                              | \$3.90                                                                 | 2nd-3rd 2 0 0 0 1 0                                                                                                                                                                                                                                                                                                                                                                                                                                                                                                                                                                                                                                                                                                                                                                                                                                                                                                                                                                                                                                                                                                         |
| 4 32.6 400                                                                                                                                                                                                                                                                                                                                                                                                                                                                                                                                                                                                                                                                                                                                                                                                                                                                                                                                                                                                                                                                                                                                                                                                                                                                                                                                                                                                                                                                                                                                                                                                                                                                                                                                                                                                                                                                                                                                                                                                                                                                                                                                                                                                                                                                                                                                                                                                                                                                                                     | 05 Jul 24                                                                                                                       | GAW                                                                                      |                                                                                                            | .71 23.0                                                      |                                                     |                                                                              |                                                                  | 9.25                                                                                 | Weblec Scoot                                                 |                                                | \$26.00                                                                | Starts 3 0 0 2 3 0                                                                                                                                                                                                                                                                                                                                                                                                                                                                                                                                                                                                                                                                                                                                                                                                                                                                                                                                                                                                                                                                                                          |
| 8 32.6 400                                                                                                                                                                                                                                                                                                                                                                                                                                                                                                                                                                                                                                                                                                                                                                                                                                                                                                                                                                                                                                                                                                                                                                                                                                                                                                                                                                                                                                                                                                                                                                                                                                                                                                                                                                                                                                                                                                                                                                                                                                                                                                                                                                                                                                                                                                                                                                                                                                                                                                     | <u>12 Jul 24</u>                                                                                                                | GAW                                                                                      | M 23                                                                                                       | .51 23.1                                                      | 15 22.70                                            | 0 9.26                                                                       | ) -                                                              | 5.25                                                                                 | Money's On N                                                 | le 2                                           | \$41.00                                                                | Winning Distances                                                                                                                                                                                                                                                                                                                                                                                                                                                                                                                                                                                                                                                                                                                                                                                                                                                                                                                                                                                                                                                                                                           |
|                                                                                                                                                                                                                                                                                                                                                                                                                                                                                                                                                                                                                                                                                                                                                                                                                                                                                                                                                                                                                                                                                                                                                                                                                                                                                                                                                                                                                                                                                                                                                                                                                                                                                                                                                                                                                                                                                                                                                                                                                                                                                                                                                                                                                                                                                                                                                                                                                                                                                                                |                                                                                                                                 |                                                                                          |                                                                                                            |                                                               |                                                     |                                                                              |                                                                  |                                                                                      |                                                              |                                                |                                                                        | <400 400+ 500+ 600+                                                                                                                                                                                                                                                                                                                                                                                                                                                                                                                                                                                                                                                                                                                                                                                                                                                                                                                                                                                                                                                                                                         |
|                                                                                                                                                                                                                                                                                                                                                                                                                                                                                                                                                                                                                                                                                                                                                                                                                                                                                                                                                                                                                                                                                                                                                                                                                                                                                                                                                                                                                                                                                                                                                                                                                                                                                                                                                                                                                                                                                                                                                                                                                                                                                                                                                                                                                                                                                                                                                                                                                                                                                                                |                                                                                                                                 |                                                                                          |                                                                                                            |                                                               |                                                     |                                                                              |                                                                  |                                                                                      |                                                              |                                                |                                                                        | 0 0 0 0                                                                                                                                                                                                                                                                                                                                                                                                                                                                                                                                                                                                                                                                                                                                                                                                                                                                                                                                                                                                                                                                                                                     |
| MIGHTY LUK                                                                                                                                                                                                                                                                                                                                                                                                                                                                                                                                                                                                                                                                                                                                                                                                                                                                                                                                                                                                                                                                                                                                                                                                                                                                                                                                                                                                                                                                                                                                                                                                                                                                                                                                                                                                                                                                                                                                                                                                                                                                                                                                                                                                                                                                                                                                                                                                                                                                                                     | E (M)                                                                                                                           |                                                                                          |                                                                                                            |                                                               |                                                     |                                                                              |                                                                  |                                                                                      |                                                              |                                                |                                                                        | \$!                                                                                                                                                                                                                                                                                                                                                                                                                                                                                                                                                                                                                                                                                                                                                                                                                                                                                                                                                                                                                                                                                                                         |
| D • Black SA                                                                                                                                                                                                                                                                                                                                                                                                                                                                                                                                                                                                                                                                                                                                                                                                                                                                                                                                                                                                                                                                                                                                                                                                                                                                                                                                                                                                                                                                                                                                                                                                                                                                                                                                                                                                                                                                                                                                                                                                                                                                                                                                                                                                                                                                                                                                                                                                                                                                                                   | Bred 🐲 🗩                                                                                                                        |                                                                                          | Money: \$1,5                                                                                               |                                                               |                                                     | This T/D                                                                     |                                                                  |                                                                                      |                                                              |                                                | Other Tracks:                                                          | Trainer:                                                                                                                                                                                                                                                                                                                                                                                                                                                                                                                                                                                                                                                                                                                                                                                                                                                                                                                                                                                                                                                                                                                    |
| 20 Feb 2022                                                                                                                                                                                                                                                                                                                                                                                                                                                                                                                                                                                                                                                                                                                                                                                                                                                                                                                                                                                                                                                                                                                                                                                                                                                                                                                                                                                                                                                                                                                                                                                                                                                                                                                                                                                                                                                                                                                                                                                                                                                                                                                                                                                                                                                                                                                                                                                                                                                                                                    |                                                                                                                                 |                                                                                          | Plc: 0% / 47                                                                                               |                                                               |                                                     | 23.63 4                                                                      |                                                                  |                                                                                      |                                                              | o wins at other                                | tracks                                                                 | Brian Styles                                                                                                                                                                                                                                                                                                                                                                                                                                                                                                                                                                                                                                                                                                                                                                                                                                                                                                                                                                                                                                                                                                                |
| Mepunga Blazer                                                                                                                                                                                                                                                                                                                                                                                                                                                                                                                                                                                                                                                                                                                                                                                                                                                                                                                                                                                                                                                                                                                                                                                                                                                                                                                                                                                                                                                                                                                                                                                                                                                                                                                                                                                                                                                                                                                                                                                                                                                                                                                                                                                                                                                                                                                                                                                                                                                                                                 |                                                                                                                                 |                                                                                          | er: 15; 0 - 4 -                                                                                            | 3                                                             |                                                     |                                                                              |                                                                  | st Split Tin                                                                         | ne:                                                          |                                                |                                                                        | Owner/s:                                                                                                                                                                                                                                                                                                                                                                                                                                                                                                                                                                                                                                                                                                                                                                                                                                                                                                                                                                                                                                                                                                                    |
| Minnie Mac                                                                                                                                                                                                                                                                                                                                                                                                                                                                                                                                                                                                                                                                                                                                                                                                                                                                                                                                                                                                                                                                                                                                                                                                                                                                                                                                                                                                                                                                                                                                                                                                                                                                                                                                                                                                                                                                                                                                                                                                                                                                                                                                                                                                                                                                                                                                                                                                                                                                                                     |                                                                                                                                 | TD: 4                                                                                    | ; 0 - 0 - 0                                                                                                |                                                               |                                                     | 8.93 <mark>5</mark> ′                                                        | 12 Jun 2                                                         | 2024                                                                                 |                                                              |                                                |                                                                        | Cheryl Styles                                                                                                                                                                                                                                                                                                                                                                                                                                                                                                                                                                                                                                                                                                                                                                                                                                                                                                                                                                                                                                                                                                               |
| B W(kg) D(m)                                                                                                                                                                                                                                                                                                                                                                                                                                                                                                                                                                                                                                                                                                                                                                                                                                                                                                                                                                                                                                                                                                                                                                                                                                                                                                                                                                                                                                                                                                                                                                                                                                                                                                                                                                                                                                                                                                                                                                                                                                                                                                                                                                                                                                                                                                                                                                                                                                                                                                   | Date                                                                                                                            | Track                                                                                    | Grade                                                                                                      | AT V                                                          | /T B                                                | ON A                                                                         | A1S .                                                            | A2S M                                                                                | W/2G                                                         |                                                | P SP                                                                   | Box History                                                                                                                                                                                                                                                                                                                                                                                                                                                                                                                                                                                                                                                                                                                                                                                                                                                                                                                                                                                                                                                                                                                 |
|                                                                                                                                                                                                                                                                                                                                                                                                                                                                                                                                                                                                                                                                                                                                                                                                                                                                                                                                                                                                                                                                                                                                                                                                                                                                                                                                                                                                                                                                                                                                                                                                                                                                                                                                                                                                                                                                                                                                                                                                                                                                                                                                                                                                                                                                                                                                                                                                                                                                                                                | <u>27 May 24</u>                                                                                                                | ANG                                                                                      | Μ                                                                                                          | 19.88 1                                                       | 9.42 19                                             | 9.42 4                                                                       | 4.66                                                             | 7.85 6.                                                                              | 50 Tak Ma                                                    | shido                                          | 2 \$3.10                                                               | 1 🔁 3 4 5 6                                                                                                                                                                                                                                                                                                                                                                                                                                                                                                                                                                                                                                                                                                                                                                                                                                                                                                                                                                                                                                                                                                                 |
| 2 30.0 342                                                                                                                                                                                                                                                                                                                                                                                                                                                                                                                                                                                                                                                                                                                                                                                                                                                                                                                                                                                                                                                                                                                                                                                                                                                                                                                                                                                                                                                                                                                                                                                                                                                                                                                                                                                                                                                                                                                                                                                                                                                                                                                                                                                                                                                                                                                                                                                                                                                                                                     |                                                                                                                                 | GAW                                                                                      | M                                                                                                          | 24.47 2                                                       | 3.75 22                                             | 2.78 8                                                                       | 3.93                                                             | - 10                                                                                 | .25 Comma                                                    | ando Raid                                      | 4 \$3.00                                                               | Win 0 0 0 0 0 0                                                                                                                                                                                                                                                                                                                                                                                                                                                                                                                                                                                                                                                                                                                                                                                                                                                                                                                                                                                                                                                                                                             |
| 5 30.4 400                                                                                                                                                                                                                                                                                                                                                                                                                                                                                                                                                                                                                                                                                                                                                                                                                                                                                                                                                                                                                                                                                                                                                                                                                                                                                                                                                                                                                                                                                                                                                                                                                                                                                                                                                                                                                                                                                                                                                                                                                                                                                                                                                                                                                                                                                                                                                                                                                                                                                                     | 12 Jun 24                                                                                                                       | 0/ 111                                                                                   | М                                                                                                          | 20.23 2                                                       | 0.18 19                                             | 9.19 4                                                                       | 4.71                                                             | 8.02 0.                                                                              | 75 Breake                                                    | r Of Rules                                     | 2 \$3.20                                                               | 2nd-3rd 1 3 0 0 1 0                                                                                                                                                                                                                                                                                                                                                                                                                                                                                                                                                                                                                                                                                                                                                                                                                                                                                                                                                                                                                                                                                                         |
|                                                                                                                                                                                                                                                                                                                                                                                                                                                                                                                                                                                                                                                                                                                                                                                                                                                                                                                                                                                                                                                                                                                                                                                                                                                                                                                                                                                                                                                                                                                                                                                                                                                                                                                                                                                                                                                                                                                                                                                                                                                                                                                                                                                                                                                                                                                                                                                                                                                                                                                |                                                                                                                                 | ANG                                                                                      |                                                                                                            | 20.10 1                                                       |                                                     |                                                                              |                                                                  |                                                                                      | 75 Toora 1                                                   | •                                              | 4 \$5.00                                                               | Starts 4 5 0 2 2 0                                                                                                                                                                                                                                                                                                                                                                                                                                                                                                                                                                                                                                                                                                                                                                                                                                                                                                                                                                                                                                                                                                          |
| 5         30.4         400           2         30.1         342           1         30.1         342                                                                                                                                                                                                                                                                                                                                                                                                                                                                                                                                                                                                                                                                                                                                                                                                                                                                                                                                                                                                                                                                                                                                                                                                                                                                                                                                                                                                                                                                                                                                                                                                                                                                                                                                                                                                                                                                                                                                                                                                                                                                                                                                                                                                                                                                                                                                                                                                           | <u>12 Jun 24</u><br><u>17 Jun 24</u><br><u>01 Jul 24</u>                                                                        | ANG<br>ANG                                                                               |                                                                                                            |                                                               | 9.71 19                                             | 9.44 4                                                                       | 4.76                                                             | 8.01 9.                                                                              | 25 Culburi                                                   | a                                              | 5 \$6.00                                                               | Winning Distances                                                                                                                                                                                                                                                                                                                                                                                                                                                                                                                                                                                                                                                                                                                                                                                                                                                                                                                                                                                                                                                                                                           |
| 5 30.4 400<br>2 30.1 342                                                                                                                                                                                                                                                                                                                                                                                                                                                                                                                                                                                                                                                                                                                                                                                                                                                                                                                                                                                                                                                                                                                                                                                                                                                                                                                                                                                                                                                                                                                                                                                                                                                                                                                                                                                                                                                                                                                                                                                                                                                                                                                                                                                                                                                                                                                                                                                                                                                                                       | <u>12 Jun 24</u><br>17 Jun 24                                                                                                   | ANG                                                                                      |                                                                                                            |                                                               | 0.71 10                                             |                                                                              |                                                                  |                                                                                      |                                                              |                                                |                                                                        |                                                                                                                                                                                                                                                                                                                                                                                                                                                                                                                                                                                                                                                                                                                                                                                                                                                                                                                                                                                                                                                                                                                             |
| 5         30.4         400           2         30.1         342           1         30.1         342                                                                                                                                                                                                                                                                                                                                                                                                                                                                                                                                                                                                                                                                                                                                                                                                                                                                                                                                                                                                                                                                                                                                                                                                                                                                                                                                                                                                                                                                                                                                                                                                                                                                                                                                                                                                                                                                                                                                                                                                                                                                                                                                                                                                                                                                                                                                                                                                           | <u>12 Jun 24</u><br><u>17 Jun 24</u><br><u>01 Jul 24</u>                                                                        | ANG<br>ANG                                                                               |                                                                                                            |                                                               | 0.71                                                |                                                                              |                                                                  |                                                                                      |                                                              |                                                |                                                                        | <400 400+ 500+ 600+                                                                                                                                                                                                                                                                                                                                                                                                                                                                                                                                                                                                                                                                                                                                                                                                                                                                                                                                                                                                                                                                                                         |
| 5         30.4         400           2         30.1         342           1         30.1         342                                                                                                                                                                                                                                                                                                                                                                                                                                                                                                                                                                                                                                                                                                                                                                                                                                                                                                                                                                                                                                                                                                                                                                                                                                                                                                                                                                                                                                                                                                                                                                                                                                                                                                                                                                                                                                                                                                                                                                                                                                                                                                                                                                                                                                                                                                                                                                                                           | <u>12 Jun 24</u><br><u>17 Jun 24</u><br><u>01 Jul 24</u>                                                                        | ANG<br>ANG                                                                               |                                                                                                            |                                                               | 0.71                                                |                                                                              |                                                                  |                                                                                      |                                                              |                                                |                                                                        | <400 400+ 500+ 600+<br>0 0 0 0                                                                                                                                                                                                                                                                                                                                                                                                                                                                                                                                                                                                                                                                                                                                                                                                                                                                                                                                                                                                                                                                                              |
| 5         30.4         400           30.1         342           30.1         342           29.9         342                                                                                                                                                                                                                                                                                                                                                                                                                                                                                                                                                                                                                                                                                                                                                                                                                                                                                                                                                                                                                                                                                                                                                                                                                                                                                                                                                                                                                                                                                                                                                                                                                                                                                                                                                                                                                                                                                                                                                                                                                                                                                                                                                                                                                                                                                                                                                                                                    | <u>12 Jun 24</u><br><u>17 Jun 24</u><br><u>01 Jul 24</u><br><u>08 Jul 24</u>                                                    | ANG<br>ANG                                                                               |                                                                                                            |                                                               |                                                     |                                                                              |                                                                  |                                                                                      |                                                              |                                                |                                                                        |                                                                                                                                                                                                                                                                                                                                                                                                                                                                                                                                                                                                                                                                                                                                                                                                                                                                                                                                                                                                                                                                                                                             |
| 5       30.4       400         30.1       342         1       30.1       342         29.9       342                                                                                                                                                                                                                                                                                                                                                                                                                                                                                                                                                                                                                                                                                                                                                                                                                                                                                                                                                                                                                                                                                                                                                                                                                                                                                                                                                                                                                                                                                                                                                                                                                                                                                                                                                                                                                                                                                                                                                                                                                                                                                                                                                                                                                                                                                                                                                                                                            | <u>12 Jun 24</u><br><u>17 Jun 24</u><br><u>01 Jul 24</u><br><u>08 Jul 24</u>                                                    | ANG<br>ANG<br>ANG                                                                        | M                                                                                                          | 20.36 1                                                       |                                                     | This T/D                                                                     | Best Ti                                                          | ime:                                                                                 | Ri                                                           | est Win Times                                  | Other Tracks:                                                          | 0 0 0 0                                                                                                                                                                                                                                                                                                                                                                                                                                                                                                                                                                                                                                                                                                                                                                                                                                                                                                                                                                                                                                                                                                                     |
| 5 30.4 400<br>30.1 342<br>1 30.1 342<br>2 29.9 342<br>MAD MADDI                                                                                                                                                                                                                                                                                                                                                                                                                                                                                                                                                                                                                                                                                                                                                                                                                                                                                                                                                                                                                                                                                                                                                                                                                                                                                                                                                                                                                                                                                                                                                                                                                                                                                                                                                                                                                                                                                                                                                                                                                                                                                                                                                                                                                                                                                                                                                                                                                                                | <u>12 Jun 24</u><br><u>17 Jun 24</u><br><u>01 Jul 24</u><br><u>08 Jul 24</u><br>(M)                                             | ANG<br>ANG<br>ANG<br>ANG                                                                 |                                                                                                            | 20.36 1 <sup>:</sup><br>0                                     |                                                     | <b>This T/D</b> 23.46 5                                                      |                                                                  |                                                                                      |                                                              | est Win Times                                  |                                                                        | 0 0 0 0                                                                                                                                                                                                                                                                                                                                                                                                                                                                                                                                                                                                                                                                                                                                                                                                                                                                                                                                                                                                                                                                                                                     |
| 5 30.4 400<br>30.1 342<br>1 30.1 342<br>29.9 342<br>■ 9.9 342 | <u>12 Jun 24</u><br><u>17 Jun 24</u><br><u>01 Jul 24</u><br><u>08 Jul 24</u><br>(M)                                             | ANG<br>ANG<br>ANG<br>Prize<br>Win /<br>Caree                                             | M<br>Money: \$50<br>Plc: 0% / 67<br>er: 6; 0 - 1 - 3                                                       | 20.36 1 <sup>:</sup><br>0                                     |                                                     | 23.46 5                                                                      | 19 Jun                                                           |                                                                                      | N                                                            |                                                |                                                                        | 0 0 0 0<br><b>Trainer:</b><br>Don Gordon<br><b>Owner/s:</b>                                                                                                                                                                                                                                                                                                                                                                                                                                                                                                                                                                                                                                                                                                                                                                                                                                                                                                                                                                                                                                                                 |
| 5         30.4         400           30.1         342           1         30.1         342           2         29.9         342           MAD MADDI         B ⋅ Black         SA           06 Jan 2022         SA                                                                                                                                                                                                                                                                                                                                                                                                                                                                                                                                                                                                                                                                                                                                                                                                                                                                                                                                                                                                                                                                                                                                                                                                                                                                                                                                                                                                                                                                                                                                                                                                                                                                                                                                                                                                                                                                                                                                                                                                                                                                                                                                                                                                                                                                                              | <u>12 Jun 24</u><br><u>17 Jun 24</u><br><u>01 Jul 24</u><br><u>08 Jul 24</u><br>(M)                                             | ANG<br>ANG<br>ANG<br>Prize<br>Win /<br>Caree                                             | M<br>Money: \$50<br>Pic: 0% / 67                                                                           | 20.36 1 <sup>:</sup><br>0                                     |                                                     | 23.46 5                                                                      | 19 Jun<br>Best 1s                                                | 1 2024<br>st Split Tin                                                               | N                                                            |                                                |                                                                        | 0 0 0 0<br>\$<br><b>Trainer:</b><br>Don Gordon                                                                                                                                                                                                                                                                                                                                                                                                                                                                                                                                                                                                                                                                                                                                                                                                                                                                                                                                                                                                                                                                              |
| 5         30.4         400           30.1         342           1         30.1         342           2         29.9         342           MAD MADDI         B         • Black         SA           06 Jan 2022         Spring Gun         Precious Miracle                                                                                                                                                                                                                                                                                                                                                                                                                                                                                                                                                                                                                                                                                                                                                                                                                                                                                                                                                                                                                                                                                                                                                                                                                                                                                                                                                                                                                                                                                                                                                                                                                                                                                                                                                                                                                                                                                                                                                                                                                                                                                                                                                                                                                                                     | 12 Jun 24<br>17 Jun 24<br>01 Jul 24<br>08 Jul 24<br>(M)<br>Bred *                                                               | ANG<br>ANG<br>ANG<br>Prize<br>Win /<br>Caree<br>TD: 4                                    | M<br>Money: \$50<br>Plc: 0% / 67<br>er: 6; 0 - 1 - 3<br>; 0 - 1 - 3                                        | 20.36 1 <sup>.</sup>                                          |                                                     | 23.46 5<br>This T/D<br>8.81 5                                                | 19 Jun<br><b>Best 1s</b><br>19 Jun 2                             | 1 2024<br>st Split Tin<br>2024                                                       | Ne:                                                          | o wins at other                                | tracks                                                                 | 0 0 0 0<br><b>Trainer:</b><br>Don Gordon<br><b>Owner/s:</b><br>Don Gordon                                                                                                                                                                                                                                                                                                                                                                                                                                                                                                                                                                                                                                                                                                                                                                                                                                                                                                                                                                                                                                                   |
| 5         30.4         400           30.1         342           1         30.1         342           2         29.9         342           MAD MADDI         B         Black         SA           06 Jan 2022         Spring Gun         Precious Miracle           B         W(kg)         D(m)                                                                                                                                                                                                                                                                                                                                                                                                                                                                                                                                                                                                                                                                                                                                                                                                                                                                                                                                                                                                                                                                                                                                                                                                                                                                                                                                                                                                                                                                                                                                                                                                                                                                                                                                                                                                                                                                                                                                                                                                                                                                                                                                                                                                                | 12 Jun 24<br>17 Jun 24<br>01 Jul 24<br>08 Jul 24<br>(M)<br>Bred                                                                 | ANG<br>ANG<br>ANG<br>ANG<br>Vin /<br>Caree<br>TD: 4<br>Track                             | Money: \$50<br>Plc: 0% / 67<br>er: 6; 0 - 1 - 3<br>; 0 - 1 - 3<br>Grade AT                                 | 20.36 1<br>0<br>%<br>WT                                       | BON                                                 | 23.46 5<br>This T/D<br>8.81 5<br>A1S                                         | 19 Jun<br>Best 1s<br>19 Jun 2<br>A2S                             | 1 2024<br>st Split Tin<br>2024<br>M                                                  | Ne:<br>W/2G                                                  | o wins at other<br>P                           | tracks<br>P SP                                                         | 0 0 0 0 \$<br>Trainer:<br>Don Gordon<br>Owner/s:<br>Don Gordon<br>Box History                                                                                                                                                                                                                                                                                                                                                                                                                                                                                                                                                                                                                                                                                                                                                                                                                                                                                                                                                                                                                                               |
| 5       30.4       400         30.1       342         1       30.1       342         2       29.9       342         MAD MADDI       B       B         B       Black       SA         O6 Jan 2022       Spring Gun         Precious Miracle       B         W(kg)       D(m)         4       25.5       342                                                                                                                                                                                                                                                                                                                                                                                                                                                                                                                                                                                                                                                                                                                                                                                                                                                                                                                                                                                                                                                                                                                                                                                                                                                                                                                                                                                                                                                                                                                                                                                                                                                                                                                                                                                                                                                                                                                                                                                                                                                                                                                                                                                                     | 12 Jun 24<br>17 Jun 24<br>01 Jul 24<br>08 Jul 24<br>(M)<br>Bred *>><br>Date<br>02 Mar 24                                        | ANG<br>ANG<br>ANG<br>ANG<br>Win /<br>Caree<br>TD: 4<br>Track<br>ANG                      | M<br>Money: \$50<br>Plc: 0%/67<br>er: 6; 0 - 1 - 3<br>; 0 - 1 - 3<br>Grade AT<br>M 21                      | 20.36 1<br>0<br>%<br>UT<br>11 20.0                            | BON<br>11 19.6'                                     | 23.46 5<br>This T/D<br>8.81 5<br>A1S<br>1 4.80                               | 19 Jun<br>Best 1s<br>19 Jun 2<br>A2S<br>8.13                     | a 2024<br>st Split Tin<br>2024<br>5 M<br>3 15.75                                     | Ne:<br>W/2G<br>Elegant Evi                                   | o wins at other<br>P<br>e V                    | tracks<br>P SP<br>/NAI \$3.70                                          | 0 0 0 0 0<br>Trainer:<br>Don Gordon<br>Owner/s:<br>Don Gordon<br>Box History<br>1 至 3 4 5 6                                                                                                                                                                                                                                                                                                                                                                                                                                                                                                                                                                                                                                                                                                                                                                                                                                                                                                                                                                                                                                 |
| 5         30.4         400           30.1         342           30.1         342           29.9         342             MAD MADDI           B • Black         SA           06 Jan 2022         Spring Gun           Precious Miracle         B           B         W(kg)         D(m)           4         25.5         342           5         24.3         400                                                                                                                                                                                                                                                                                                                                                                                                                                                                                                                                                                                                                                                                                                                                                                                                                                                                                                                                                                                                                                                                                                                                                                                                                                                                                                                                                                                                                                                                                                                                                                                                                                                                                                                                                                                                                                                                                                                                                                                                                                                                                                                                                | 12 Jun 24<br>17 Jun 24<br>01 Jul 24<br>08 Jul 24<br>(M)<br>Bred **><br>Date<br>02 Mar 24<br>19 Jun 24                           | ANG<br>ANG<br>ANG<br>ANG<br>Win /<br>Caree<br>TD: 4<br>Track<br>ANG<br>GAW               | M<br>Money: \$50<br>Plc: 0% / 67<br>er: 6; 0 - 1 - 3<br>; 0 - 1 - 3<br>Grade AT<br>M 21<br>M 23            | 20.36 1<br>0<br>%<br>11 20.0<br>46 23.0                       | BON<br>11 19.6*<br>18 22.55                         | 23.46 5<br>This T/D<br>8.81 5<br>A1S<br>1 4.80<br>5 8.81                     | 19 Jun<br>Best 1s<br>19 Jun 2<br>A2S<br>8.13<br>-                | x 2024<br>x Split Tin<br>2024<br>M<br>3 15.75<br>5.25                                | W/2G<br>Elegant Evi<br>SHORT NC                              | o wins at other<br>P<br>e V<br>DTICE 3         | tracks<br>SP SP<br>(NAI \$3.70<br>\$11.00                              | 0 0 0 0 0<br>Trainer:<br>Don Gordon<br>Owner/s:<br>Don Gordon<br>Box History<br>₩in 0 0 0 0 0 0 0                                                                                                                                                                                                                                                                                                                                                                                                                                                                                                                                                                                                                                                                                                                                                                                                                                                                                                                                                                                                                           |
| 5         30.4         400           30.1         342           30.1         342           30.1         342           29.9         342           MAD MADDI         B           B • Black         SA           06 Jan 2022         Spring Gun           Precious Miracle         B           W(kg)         D(m)           4         25.5         342           5         24.3         400           8         24.3         400                                                                                                                                                                                                                                                                                                                                                                                                                                                                                                                                                                                                                                                                                                                                                                                                                                                                                                                                                                                                                                                                                                                                                                                                                                                                                                                                                                                                                                                                                                                                                                                                                                                                                                                                                                                                                                                                                                                                                                                                                                                                                  | 12 Jun 24<br>17 Jun 24<br>01 Jul 24<br>08 Jul 24<br>(M)<br>Bred **><br>Date<br>02 Mar 24<br>19 Jun 24<br>26 Jun 24              | ANG<br>ANG<br>ANG<br>ANG<br>Vin /<br>Carea<br>TD: 4<br>Track<br>ANG<br>GAW<br>GAW        | Money: \$50<br>Plc: 0% / 67<br>er: 6; 0 - 1 - 3<br>Grade AT<br>M 21<br>M 21<br>M 23<br>M 23                | 20.36 1<br>0<br>%<br>11 20.0<br>46 23.0<br>98 23.4            | BON<br>11 19.6°<br>18 22.55<br>19 22.54             | 23.46 5<br>This T/D<br>8.81 5<br>A1S<br>1 4.80<br>5 8.81<br>4 8.96           | 19 Jun<br>Best 1s<br>19 Jun 2<br>A2S<br>0 8.13<br>-<br>5 -       | a 2024<br><b>st Split Tin</b><br>2024<br><b>M</b><br>3 15.75<br>5.25<br>7.00         | W/2G<br>Elegant Evi<br>SHORT NC<br>Nuclear Buz               | o wins at other<br>P<br>e V<br>DTICE 3<br>zz 2 | rracks<br>SP SP<br>(NAI \$3.70<br>\$11.00<br>\$2.30                    | 0         0         0         0         \$;           Trainer:         Don Gordon         \$;         \$;         \$;         \$;           Don Gordon         Owner/s:         Don Gordon         \$;         \$;         \$;           Box History         #         \$;         \$;         \$;         \$;         \$;           Win         0         0         0         0         0         0         0         0         0         0         0         0         0         0         0         0         0         0         0         0         0         0         0         0         0         0         0         0         0         0         0         0         0         0         0         0         0         0         0         0         0         0         0         0         0         0         0         0         0         0         0         0         0         0         0         0         0         0         0         0         0         0         0         0         0         0         0         0         0         0         0         0         0         0                |
| 5         30.4         400           30.1         342           30.1         342           30.1         342           29.9         342           MAD MADDI         B           B • Black         SA           06 Jan 2022         Spring Gun           Precious Miracle         B           W(kg)         D(m)           4         25.5         342           5         24.3         400           8         24.3         400                                                                                                                                                                                                                                                                                                                                                                                                                                                                                                                                                                                                                                                                                                                                                                                                                                                                                                                                                                                                                                                                                                                                                                                                                                                                                                                                                                                                                                                                                                                                                                                                                                                                                                                                                                                                                                                                                                                                                                                                                                                                                  | 12 Jun 24<br>17 Jun 24<br>01 Jul 24<br>08 Jul 24<br>(M)<br>Bred **><br>Date<br>02 Mar 24<br>19 Jun 24                           | ANG<br>ANG<br>ANG<br>ANG<br>Win /<br>Caree<br>TD: 4<br>Track<br>ANG<br>GAW               | M<br>Money: \$50<br>Plc: 0% / 67<br>er: 6; 0 - 1 - 3<br>; 0 - 1 - 3<br>Grade AT<br>M 21<br>M 23            | 20.36 1<br>0<br>%<br>11 20.0<br>46 23.0<br>98 23.4<br>51 23.0 | BON<br>11 19.61<br>18 22.55<br>19 22.54<br>15 22.42 | 23.46 5<br>This T/D<br>8.81 5<br>A1S<br>1 4.80<br>5 8.81<br>4 8.96<br>2 8.98 | 19 Jun<br>Best 1s<br>19 Jun 2<br>A2S<br>8.13<br>-<br>-<br>-<br>- | x 2024<br>x Split Tin<br>2024<br>M<br>3 15.75<br>5.25                                | W/2G<br>Elegant Evi<br>SHORT NC                              | e V<br>PTICE 3<br>zz 2<br>poter 3              | rracks<br>SP SP<br>(NAI \$3.70<br>\$11.00<br>\$2.30                    | 0         0         0         0         \$;           Trainer:<br>Don Gordon<br>Owner/s:<br>Don Gordon         \$;         \$;         \$;         \$;           Box History:         3         4         5         6         \$;           Win         0         0         0         0         0         0         0         0         0         0         0         0         0         0         0         0         0         0         0         0         0         0         0         0         0         0         0         0         0         0         0         0         0         0         0         0         0         0         0         0         0         0         0         0         0         0         0         0         0         0         0         0         0         0         0         0         0         0         0         0         0         0         0         0         0         0         0         0         0         0         0         0         0         0         0         1         0         0         0         0         0         0         0         0     |
| 5       30.4       400         30.1       342         30.1       342         29.9       342         MAD MADDI       B         B • Black       SA         06 Jan 2022       Spring Gun         Precious Miracle       B         W(kg)       D(m)         4       25.5       342         5       24.3       400         8       24.3       400         8       24.4       400                                                                                                                                                                                                                                                                                                                                                                                                                                                                                                                                                                                                                                                                                                                                                                                                                                                                                                                                                                                                                                                                                                                                                                                                                                                                                                                                                                                                                                                                                                                                                                                                                                                                                                                                                                                                                                                                                                                                                                                                                                                                                                                                    | 12 Jun 24<br>17 Jun 24<br>01 Jul 24<br>08 Jul 24<br>(M)<br>Bred **><br>Date<br>02 Mar 24<br>19 Jun 24<br>26 Jun 24<br>05 Jul 24 | ANG<br>ANG<br>ANG<br>ANG<br>Win /<br>Caree<br>TD: 4<br>Track<br>ANG<br>GAW<br>GAW<br>GAW | Money: \$50<br>Plc: 0% / 67<br>er: 6; 0 - 1 - 3<br>; 0 - 1 - 3<br>Grade AT<br>M 21<br>M 23<br>M 23<br>M 23 | 20.36 1<br>0<br>%<br>11 20.0<br>46 23.0<br>98 23.4<br>51 23.0 | BON<br>11 19.61<br>18 22.55<br>19 22.54<br>15 22.42 | 23.46 5<br>This T/D<br>8.81 5<br>A1S<br>1 4.80<br>5 8.81<br>4 8.96<br>2 8.98 | 19 Jun<br>Best 1s<br>19 Jun 2<br>A2S<br>8.13<br>-<br>-<br>-<br>- | a 2024<br><b>st Split Tin</b><br>2024<br><b>M</b><br>3 15.75<br>5.25<br>7.00<br>6.50 | W/2G<br>Elegant Evi<br>SHORT NC<br>Nuclear Buz<br>Weblec Sco | e V<br>PTICE 3<br>zz 2<br>poter 3              | tracks<br>P SP<br>(NAI \$3.70<br>\$ \$11.00<br>\$ \$2.30<br>\$ \$11.00 | 0         0         0         0         \$;           Trainer:<br>Don Gordon<br>Owner/s:<br>Don Gordon         \$;         \$;         \$;         \$;           Box History:         0         0         0         0         0         0         0         0         0         0         0         0         0         0         0         0         0         0         0         0         0         0         0         0         0         0         0         0         0         0         0         0         0         0         0         0         0         0         0         0         0         0         0         0         0         0         0         0         0         0         0         0         0         0         0         0         0         0         0         0         0         0         0         0         0         0         0         0         0         0         0         0         0         0         0         0         0         0         0         0         0         0         0         0         0         0         0         0         0         0         0 |
| 5       30.4       400         30.1       342         30.1       342         29.9       342         MAD MADDI       B         B • Black       SA         06 Jan 2022       Spring Gun         Precious Miracle       B         W(kg)       D(m)         4       25.5       342         5       24.3       400         8       24.3       400         8       24.4       400                                                                                                                                                                                                                                                                                                                                                                                                                                                                                                                                                                                                                                                                                                                                                                                                                                                                                                                                                                                                                                                                                                                                                                                                                                                                                                                                                                                                                                                                                                                                                                                                                                                                                                                                                                                                                                                                                                                                                                                                                                                                                                                                    | 12 Jun 24<br>17 Jun 24<br>01 Jul 24<br>08 Jul 24<br>(M)<br>Bred **><br>Date<br>02 Mar 24<br>19 Jun 24<br>26 Jun 24<br>05 Jul 24 | ANG<br>ANG<br>ANG<br>ANG<br>Win /<br>Caree<br>TD: 4<br>Track<br>ANG<br>GAW<br>GAW<br>GAW | Money: \$50<br>Plc: 0% / 67<br>er: 6; 0 - 1 - 3<br>; 0 - 1 - 3<br>Grade AT<br>M 21<br>M 23<br>M 23<br>M 23 | 20.36 1<br>0<br>%<br>11 20.0<br>46 23.0<br>98 23.4<br>51 23.0 | BON<br>11 19.61<br>18 22.55<br>19 22.54<br>15 22.42 | 23.46 5<br>This T/D<br>8.81 5<br>A1S<br>1 4.80<br>5 8.81<br>4 8.96<br>2 8.98 | 19 Jun<br>Best 1s<br>19 Jun 2<br>A2S<br>8.13<br>-<br>-<br>-<br>- | a 2024<br><b>st Split Tin</b><br>2024<br><b>M</b><br>3 15.75<br>5.25<br>7.00<br>6.50 | W/2G<br>Elegant Evi<br>SHORT NC<br>Nuclear Buz<br>Weblec Sco | e V<br>PTICE 3<br>zz 2<br>poter 3              | tracks<br>P SP<br>(NAI \$3.70<br>\$ \$11.00<br>\$ \$2.30<br>\$ \$11.00 | 0         0         0         0         \$;           Trainer:<br>Don Gordon<br>Owner/s:<br>Don Gordon         \$;         \$;         \$;         \$;           Box History:         3         4         5         6         \$;           Win         0         0         0         0         0         0         0         0         0         0         0         0         0         0         0         0         0         0         0         0         0         0         0         0         0         0         0         0         0         0         0         0         0         0         0         0         0         0         0         0         0         0         0         0         0         0         0         0         0         0         0         0         0         0         0         0         0         0         0         0         0         0         0         0         0         0         0         0         0         0         0         0         0         0         0         1         0         0         0         0         0         0         0         0     |