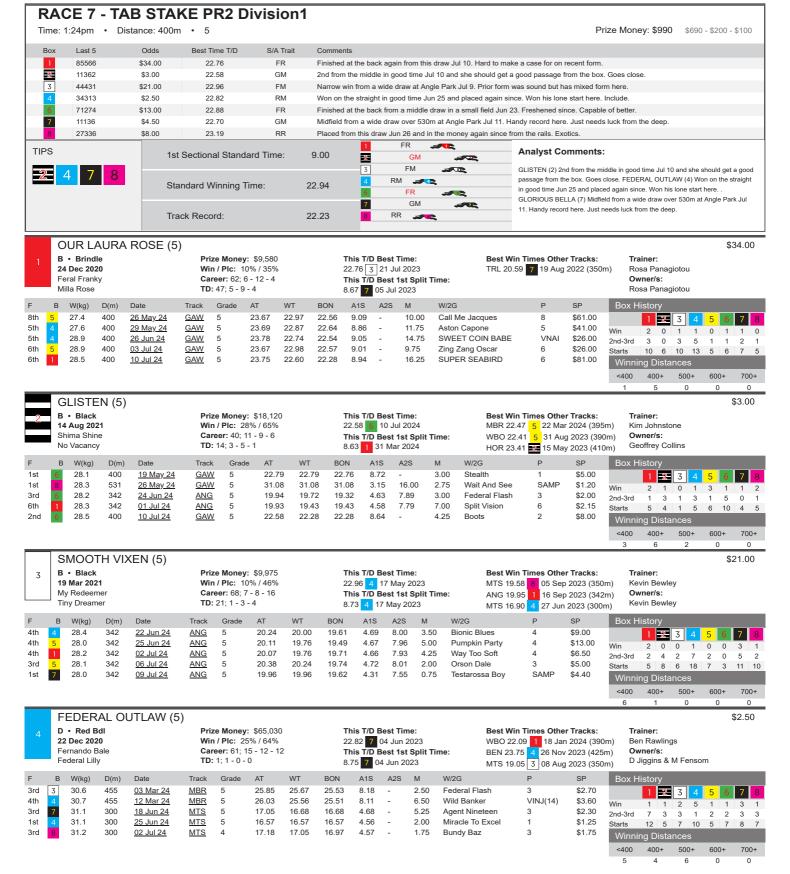

#### RACE 1 - THE BUNYIP MAIDEN STAKE PR2 Division1

|                                                                                                                                                                                                                                                                                                                                                                                                                                                                                                                                                                                                                                                                                                                                                                                                                                                                                                                                                                                                                                                                                                                                                                                                                                                                                                                                                                                                                                                                                                                                                                                                                                                                                                                                                                                                                                                                                                                                                                                                                                                                                                                                                                                                                                                                                                                                                                                                                                                                                                                | stance: 400                                                                                                                     | Om • M                                                                                   |                                                                                                            |                                                               |                                                     |                                                                              |                                                                  |                                                                                      |                                                              |                                                | I                                                                      | Prize Money: \$910 \$640 - \$180 -                                                                                                                                                                                                                                                                                                                                                                                                                                                                                                                                                                                                                                                                                                                                                                                                                                                                                                                                                                                                                                                                                          |
|----------------------------------------------------------------------------------------------------------------------------------------------------------------------------------------------------------------------------------------------------------------------------------------------------------------------------------------------------------------------------------------------------------------------------------------------------------------------------------------------------------------------------------------------------------------------------------------------------------------------------------------------------------------------------------------------------------------------------------------------------------------------------------------------------------------------------------------------------------------------------------------------------------------------------------------------------------------------------------------------------------------------------------------------------------------------------------------------------------------------------------------------------------------------------------------------------------------------------------------------------------------------------------------------------------------------------------------------------------------------------------------------------------------------------------------------------------------------------------------------------------------------------------------------------------------------------------------------------------------------------------------------------------------------------------------------------------------------------------------------------------------------------------------------------------------------------------------------------------------------------------------------------------------------------------------------------------------------------------------------------------------------------------------------------------------------------------------------------------------------------------------------------------------------------------------------------------------------------------------------------------------------------------------------------------------------------------------------------------------------------------------------------------------------------------------------------------------------------------------------------------------|---------------------------------------------------------------------------------------------------------------------------------|------------------------------------------------------------------------------------------|------------------------------------------------------------------------------------------------------------|---------------------------------------------------------------|-----------------------------------------------------|------------------------------------------------------------------------------|------------------------------------------------------------------|--------------------------------------------------------------------------------------|--------------------------------------------------------------|------------------------------------------------|------------------------------------------------------------------------|-----------------------------------------------------------------------------------------------------------------------------------------------------------------------------------------------------------------------------------------------------------------------------------------------------------------------------------------------------------------------------------------------------------------------------------------------------------------------------------------------------------------------------------------------------------------------------------------------------------------------------------------------------------------------------------------------------------------------------------------------------------------------------------------------------------------------------------------------------------------------------------------------------------------------------------------------------------------------------------------------------------------------------------------------------------------------------------------------------------------------------|
| Box Last 5                                                                                                                                                                                                                                                                                                                                                                                                                                                                                                                                                                                                                                                                                                                                                                                                                                                                                                                                                                                                                                                                                                                                                                                                                                                                                                                                                                                                                                                                                                                                                                                                                                                                                                                                                                                                                                                                                                                                                                                                                                                                                                                                                                                                                                                                                                                                                                                                                                                                                                     | Odds                                                                                                                            | Best Tim                                                                                 | ne T/D                                                                                                     | S/A Trait                                                     | Comme                                               | nts                                                                          |                                                                  |                                                                                      |                                                              |                                                |                                                                        |                                                                                                                                                                                                                                                                                                                                                                                                                                                                                                                                                                                                                                                                                                                                                                                                                                                                                                                                                                                                                                                                                                                             |
| 1 65564                                                                                                                                                                                                                                                                                                                                                                                                                                                                                                                                                                                                                                                                                                                                                                                                                                                                                                                                                                                                                                                                                                                                                                                                                                                                                                                                                                                                                                                                                                                                                                                                                                                                                                                                                                                                                                                                                                                                                                                                                                                                                                                                                                                                                                                                                                                                                                                                                                                                                                        | \$21.00                                                                                                                         | NB                                                                                       |                                                                                                            | FM                                                            | 4th from                                            | n a wide dr                                                                  | raw on th                                                        | ne fresh side                                                                        | at Murray Bridg                                              | e Jul 2. Prior for                             | m was also steady                                                      | y. Others preferred.                                                                                                                                                                                                                                                                                                                                                                                                                                                                                                                                                                                                                                                                                                                                                                                                                                                                                                                                                                                                                                                                                                        |
| -                                                                                                                                                                                                                                                                                                                                                                                                                                                                                                                                                                                                                                                                                                                                                                                                                                                                                                                                                                                                                                                                                                                                                                                                                                                                                                                                                                                                                                                                                                                                                                                                                                                                                                                                                                                                                                                                                                                                                                                                                                                                                                                                                                                                                                                                                                                                                                                                                                                                                                              | \$2.50                                                                                                                          | NB                                                                                       |                                                                                                            | RM                                                            |                                                     |                                                                              |                                                                  |                                                                                      |                                                              |                                                | ding metro succes                                                      |                                                                                                                                                                                                                                                                                                                                                                                                                                                                                                                                                                                                                                                                                                                                                                                                                                                                                                                                                                                                                                                                                                                             |
| 4 35342                                                                                                                                                                                                                                                                                                                                                                                                                                                                                                                                                                                                                                                                                                                                                                                                                                                                                                                                                                                                                                                                                                                                                                                                                                                                                                                                                                                                                                                                                                                                                                                                                                                                                                                                                                                                                                                                                                                                                                                                                                                                                                                                                                                                                                                                                                                                                                                                                                                                                                        | \$4.00                                                                                                                          | 23.3                                                                                     | 35                                                                                                         | FM                                                            | -                                                   |                                                                              |                                                                  |                                                                                      |                                                              |                                                | arts. Should be stro                                                   |                                                                                                                                                                                                                                                                                                                                                                                                                                                                                                                                                                                                                                                                                                                                                                                                                                                                                                                                                                                                                                                                                                                             |
| 5 24245                                                                                                                                                                                                                                                                                                                                                                                                                                                                                                                                                                                                                                                                                                                                                                                                                                                                                                                                                                                                                                                                                                                                                                                                                                                                                                                                                                                                                                                                                                                                                                                                                                                                                                                                                                                                                                                                                                                                                                                                                                                                                                                                                                                                                                                                                                                                                                                                                                                                                                        | \$9.00                                                                                                                          | 23.6                                                                                     | 33                                                                                                         | RM                                                            | Down th                                             | ne track in                                                                  | recent s                                                         | tarts from in                                                                        | side boxes at Ar                                             | igle Park. Yet to                              | place in four tries                                                    | here.                                                                                                                                                                                                                                                                                                                                                                                                                                                                                                                                                                                                                                                                                                                                                                                                                                                                                                                                                                                                                                                                                                                       |
| 7 53233                                                                                                                                                                                                                                                                                                                                                                                                                                                                                                                                                                                                                                                                                                                                                                                                                                                                                                                                                                                                                                                                                                                                                                                                                                                                                                                                                                                                                                                                                                                                                                                                                                                                                                                                                                                                                                                                                                                                                                                                                                                                                                                                                                                                                                                                                                                                                                                                                                                                                                        | \$2.50                                                                                                                          | 23.4                                                                                     | 16                                                                                                         | FM                                                            | Placed                                              | in all four s                                                                | starts he                                                        | re and she's                                                                         | been showing g                                               | lood pace at the                               | start. Should win                                                      | one soon.                                                                                                                                                                                                                                                                                                                                                                                                                                                                                                                                                                                                                                                                                                                                                                                                                                                                                                                                                                                                                                                                                                                   |
| 8 43426                                                                                                                                                                                                                                                                                                                                                                                                                                                                                                                                                                                                                                                                                                                                                                                                                                                                                                                                                                                                                                                                                                                                                                                                                                                                                                                                                                                                                                                                                                                                                                                                                                                                                                                                                                                                                                                                                                                                                                                                                                                                                                                                                                                                                                                                                                                                                                                                                                                                                                        | \$13.00                                                                                                                         | 24.5                                                                                     | 52                                                                                                         | FR                                                            |                                                     |                                                                              |                                                                  |                                                                                      |                                                              |                                                | it be one at odds.                                                     |                                                                                                                                                                                                                                                                                                                                                                                                                                                                                                                                                                                                                                                                                                                                                                                                                                                                                                                                                                                                                                                                                                                             |
| PS                                                                                                                                                                                                                                                                                                                                                                                                                                                                                                                                                                                                                                                                                                                                                                                                                                                                                                                                                                                                                                                                                                                                                                                                                                                                                                                                                                                                                                                                                                                                                                                                                                                                                                                                                                                                                                                                                                                                                                                                                                                                                                                                                                                                                                                                                                                                                                                                                                                                                                             | 10                                                                                                                              | t Sectional                                                                              | Standard T                                                                                                 | ime:                                                          | 9.14                                                | 1                                                                            |                                                                  |                                                                                      |                                                              | Analy                                          | st Comments                                                            | :                                                                                                                                                                                                                                                                                                                                                                                                                                                                                                                                                                                                                                                                                                                                                                                                                                                                                                                                                                                                                                                                                                                           |
|                                                                                                                                                                                                                                                                                                                                                                                                                                                                                                                                                                                                                                                                                                                                                                                                                                                                                                                                                                                                                                                                                                                                                                                                                                                                                                                                                                                                                                                                                                                                                                                                                                                                                                                                                                                                                                                                                                                                                                                                                                                                                                                                                                                                                                                                                                                                                                                                                                                                                                                | 15                                                                                                                              | st Sectional                                                                             | Standard I                                                                                                 | ime.                                                          | 9.14                                                | 2                                                                            | RM                                                               |                                                                                      |                                                              | -                                              |                                                                        | of Feral Franky on debut. Dam was a winner of                                                                                                                                                                                                                                                                                                                                                                                                                                                                                                                                                                                                                                                                                                                                                                                                                                                                                                                                                                                                                                                                               |
| 2 7 4 5                                                                                                                                                                                                                                                                                                                                                                                                                                                                                                                                                                                                                                                                                                                                                                                                                                                                                                                                                                                                                                                                                                                                                                                                                                                                                                                                                                                                                                                                                                                                                                                                                                                                                                                                                                                                                                                                                                                                                                                                                                                                                                                                                                                                                                                                                                                                                                                                                                                                                                        |                                                                                                                                 |                                                                                          |                                                                                                            |                                                               |                                                     | 5                                                                            | RM                                                               |                                                                                      |                                                              |                                                | ()                                                                     | ss. Market watch. MAD MADDI (7) Placed in all                                                                                                                                                                                                                                                                                                                                                                                                                                                                                                                                                                                                                                                                                                                                                                                                                                                                                                                                                                                                                                                                               |
|                                                                                                                                                                                                                                                                                                                                                                                                                                                                                                                                                                                                                                                                                                                                                                                                                                                                                                                                                                                                                                                                                                                                                                                                                                                                                                                                                                                                                                                                                                                                                                                                                                                                                                                                                                                                                                                                                                                                                                                                                                                                                                                                                                                                                                                                                                                                                                                                                                                                                                                | St                                                                                                                              | andard Wir                                                                               | nning Time:                                                                                                |                                                               | 23.26                                               | 7                                                                            |                                                                  | FM                                                                                   | <i></i>                                                      |                                                |                                                                        | howing good pace at the start. Should win one                                                                                                                                                                                                                                                                                                                                                                                                                                                                                                                                                                                                                                                                                                                                                                                                                                                                                                                                                                                                                                                                               |
|                                                                                                                                                                                                                                                                                                                                                                                                                                                                                                                                                                                                                                                                                                                                                                                                                                                                                                                                                                                                                                                                                                                                                                                                                                                                                                                                                                                                                                                                                                                                                                                                                                                                                                                                                                                                                                                                                                                                                                                                                                                                                                                                                                                                                                                                                                                                                                                                                                                                                                                | Tr                                                                                                                              | ack Record                                                                               | 1:                                                                                                         |                                                               | 22.23                                               | 8                                                                            | F                                                                | FR 🎜                                                                                 |                                                              |                                                | 'S MOLLY (4) 2nd fro<br>e starts. Should be s                          | om a wide draw Jul 12 and has placed in two o<br>trong home.                                                                                                                                                                                                                                                                                                                                                                                                                                                                                                                                                                                                                                                                                                                                                                                                                                                                                                                                                                                                                                                                |
|                                                                                                                                                                                                                                                                                                                                                                                                                                                                                                                                                                                                                                                                                                                                                                                                                                                                                                                                                                                                                                                                                                                                                                                                                                                                                                                                                                                                                                                                                                                                                                                                                                                                                                                                                                                                                                                                                                                                                                                                                                                                                                                                                                                                                                                                                                                                                                                                                                                                                                                |                                                                                                                                 |                                                                                          |                                                                                                            |                                                               |                                                     |                                                                              |                                                                  |                                                                                      |                                                              |                                                |                                                                        | \$2                                                                                                                                                                                                                                                                                                                                                                                                                                                                                                                                                                                                                                                                                                                                                                                                                                                                                                                                                                                                                                                                                                                         |
| ECHO SAVIO<br>B • Black SA                                                                                                                                                                                                                                                                                                                                                                                                                                                                                                                                                                                                                                                                                                                                                                                                                                                                                                                                                                                                                                                                                                                                                                                                                                                                                                                                                                                                                                                                                                                                                                                                                                                                                                                                                                                                                                                                                                                                                                                                                                                                                                                                                                                                                                                                                                                                                                                                                                                                                     | Bred -                                                                                                                          | Brizo                                                                                    | Monou: ¢0                                                                                                  |                                                               |                                                     | This T/D                                                                     | Roct Ti                                                          | mo                                                                                   | P                                                            | oct Win Timos                                  | Othor Tracks                                                           |                                                                                                                                                                                                                                                                                                                                                                                                                                                                                                                                                                                                                                                                                                                                                                                                                                                                                                                                                                                                                                                                                                                             |
| 05 May 2021                                                                                                                                                                                                                                                                                                                                                                                                                                                                                                                                                                                                                                                                                                                                                                                                                                                                                                                                                                                                                                                                                                                                                                                                                                                                                                                                                                                                                                                                                                                                                                                                                                                                                                                                                                                                                                                                                                                                                                                                                                                                                                                                                                                                                                                                                                                                                                                                                                                                                                    | breu 🗤 🔎                                                                                                                        |                                                                                          | Money: \$0<br>Plc: 0% / 0%                                                                                 |                                                               |                                                     | This T/D<br>N/A                                                              | Dest II                                                          | inte.                                                                                |                                                              | o wins at other                                | tracks                                                                 | Trainer:<br>Gary Pidgeon                                                                                                                                                                                                                                                                                                                                                                                                                                                                                                                                                                                                                                                                                                                                                                                                                                                                                                                                                                                                                                                                                                    |
| My Redeemer                                                                                                                                                                                                                                                                                                                                                                                                                                                                                                                                                                                                                                                                                                                                                                                                                                                                                                                                                                                                                                                                                                                                                                                                                                                                                                                                                                                                                                                                                                                                                                                                                                                                                                                                                                                                                                                                                                                                                                                                                                                                                                                                                                                                                                                                                                                                                                                                                                                                                                    |                                                                                                                                 |                                                                                          | er: 6; 0 - 0 - 0                                                                                           |                                                               |                                                     |                                                                              | Best 1s                                                          | st Split Tin                                                                         |                                                              |                                                |                                                                        | Owner/s:                                                                                                                                                                                                                                                                                                                                                                                                                                                                                                                                                                                                                                                                                                                                                                                                                                                                                                                                                                                                                                                                                                                    |
| Chopper's Echo                                                                                                                                                                                                                                                                                                                                                                                                                                                                                                                                                                                                                                                                                                                                                                                                                                                                                                                                                                                                                                                                                                                                                                                                                                                                                                                                                                                                                                                                                                                                                                                                                                                                                                                                                                                                                                                                                                                                                                                                                                                                                                                                                                                                                                                                                                                                                                                                                                                                                                 |                                                                                                                                 | <b>TD</b> : 0                                                                            | ; 0 - 0 - 0                                                                                                |                                                               |                                                     | N/A                                                                          |                                                                  |                                                                                      |                                                              |                                                |                                                                        | G Pidgeon & M Pidgeon                                                                                                                                                                                                                                                                                                                                                                                                                                                                                                                                                                                                                                                                                                                                                                                                                                                                                                                                                                                                                                                                                                       |
| B W(kg) D(m)                                                                                                                                                                                                                                                                                                                                                                                                                                                                                                                                                                                                                                                                                                                                                                                                                                                                                                                                                                                                                                                                                                                                                                                                                                                                                                                                                                                                                                                                                                                                                                                                                                                                                                                                                                                                                                                                                                                                                                                                                                                                                                                                                                                                                                                                                                                                                                                                                                                                                                   | Date                                                                                                                            | Track                                                                                    | Grade AT                                                                                                   | WT                                                            | BON                                                 | A1S                                                                          | A2S                                                              | М                                                                                    | W/2G                                                         | Р                                              | SP                                                                     | Box History                                                                                                                                                                                                                                                                                                                                                                                                                                                                                                                                                                                                                                                                                                                                                                                                                                                                                                                                                                                                                                                                                                                 |
| 7 26.0 300                                                                                                                                                                                                                                                                                                                                                                                                                                                                                                                                                                                                                                                                                                                                                                                                                                                                                                                                                                                                                                                                                                                                                                                                                                                                                                                                                                                                                                                                                                                                                                                                                                                                                                                                                                                                                                                                                                                                                                                                                                                                                                                                                                                                                                                                                                                                                                                                                                                                                                     | <u>13 Feb 24</u>                                                                                                                | MTS                                                                                      | M 18.2                                                                                                     | 24 17.46                                                      | 6 16.64                                             | 5.19                                                                         | 5.19                                                             | 11.00                                                                                | Dark Potion                                                  | 6                                              | \$15.00                                                                | 1 2 3 4 5 6                                                                                                                                                                                                                                                                                                                                                                                                                                                                                                                                                                                                                                                                                                                                                                                                                                                                                                                                                                                                                                                                                                                 |
| 4 26.0 300                                                                                                                                                                                                                                                                                                                                                                                                                                                                                                                                                                                                                                                                                                                                                                                                                                                                                                                                                                                                                                                                                                                                                                                                                                                                                                                                                                                                                                                                                                                                                                                                                                                                                                                                                                                                                                                                                                                                                                                                                                                                                                                                                                                                                                                                                                                                                                                                                                                                                                     | 21 May 24                                                                                                                       |                                                                                          | M 18.                                                                                                      | 17.72                                                         | 2 16.81                                             | 4.87                                                                         | -                                                                | 5.75                                                                                 | Harvard Lad                                                  | 5                                              | \$26.00                                                                | Win 0 0 0 0 0 0                                                                                                                                                                                                                                                                                                                                                                                                                                                                                                                                                                                                                                                                                                                                                                                                                                                                                                                                                                                                                                                                                                             |
| 8 25.5 300                                                                                                                                                                                                                                                                                                                                                                                                                                                                                                                                                                                                                                                                                                                                                                                                                                                                                                                                                                                                                                                                                                                                                                                                                                                                                                                                                                                                                                                                                                                                                                                                                                                                                                                                                                                                                                                                                                                                                                                                                                                                                                                                                                                                                                                                                                                                                                                                                                                                                                     | 04 Jun 24                                                                                                                       |                                                                                          | M 17.6                                                                                                     |                                                               |                                                     |                                                                              | -                                                                | 9.25                                                                                 | Allinga Metro                                                |                                                | \$51.00                                                                | 2nd-3rd 0 0 0 0 0 0                                                                                                                                                                                                                                                                                                                                                                                                                                                                                                                                                                                                                                                                                                                                                                                                                                                                                                                                                                                                                                                                                                         |
| 2 25.4 300                                                                                                                                                                                                                                                                                                                                                                                                                                                                                                                                                                                                                                                                                                                                                                                                                                                                                                                                                                                                                                                                                                                                                                                                                                                                                                                                                                                                                                                                                                                                                                                                                                                                                                                                                                                                                                                                                                                                                                                                                                                                                                                                                                                                                                                                                                                                                                                                                                                                                                     | <u>11 Jun 24</u>                                                                                                                |                                                                                          | M 17.6                                                                                                     |                                                               |                                                     |                                                                              | -                                                                | 10.50                                                                                | Allinga Merc                                                 |                                                |                                                                        | Starts 0 1 0 2 0 0                                                                                                                                                                                                                                                                                                                                                                                                                                                                                                                                                                                                                                                                                                                                                                                                                                                                                                                                                                                                                                                                                                          |
| 7 25.5 300                                                                                                                                                                                                                                                                                                                                                                                                                                                                                                                                                                                                                                                                                                                                                                                                                                                                                                                                                                                                                                                                                                                                                                                                                                                                                                                                                                                                                                                                                                                                                                                                                                                                                                                                                                                                                                                                                                                                                                                                                                                                                                                                                                                                                                                                                                                                                                                                                                                                                                     | <u>02 Jul 24</u>                                                                                                                | MTS                                                                                      | M 17.6                                                                                                     | 68 17.43                                                      | 3 16.97                                             | 4.78                                                                         | -                                                                | 3.50                                                                                 | Fantastic Ma                                                 | xine 4                                         | \$101.00                                                               | Winning Distances                                                                                                                                                                                                                                                                                                                                                                                                                                                                                                                                                                                                                                                                                                                                                                                                                                                                                                                                                                                                                                                                                                           |
|                                                                                                                                                                                                                                                                                                                                                                                                                                                                                                                                                                                                                                                                                                                                                                                                                                                                                                                                                                                                                                                                                                                                                                                                                                                                                                                                                                                                                                                                                                                                                                                                                                                                                                                                                                                                                                                                                                                                                                                                                                                                                                                                                                                                                                                                                                                                                                                                                                                                                                                |                                                                                                                                 |                                                                                          |                                                                                                            |                                                               |                                                     |                                                                              |                                                                  |                                                                                      |                                                              |                                                |                                                                        | <400 400+ 500+ 600+                                                                                                                                                                                                                                                                                                                                                                                                                                                                                                                                                                                                                                                                                                                                                                                                                                                                                                                                                                                                                                                                                                         |
|                                                                                                                                                                                                                                                                                                                                                                                                                                                                                                                                                                                                                                                                                                                                                                                                                                                                                                                                                                                                                                                                                                                                                                                                                                                                                                                                                                                                                                                                                                                                                                                                                                                                                                                                                                                                                                                                                                                                                                                                                                                                                                                                                                                                                                                                                                                                                                                                                                                                                                                |                                                                                                                                 |                                                                                          |                                                                                                            |                                                               |                                                     |                                                                              |                                                                  |                                                                                      |                                                              |                                                |                                                                        | 0 0 0 0                                                                                                                                                                                                                                                                                                                                                                                                                                                                                                                                                                                                                                                                                                                                                                                                                                                                                                                                                                                                                                                                                                                     |
| CABINTEELY                                                                                                                                                                                                                                                                                                                                                                                                                                                                                                                                                                                                                                                                                                                                                                                                                                                                                                                                                                                                                                                                                                                                                                                                                                                                                                                                                                                                                                                                                                                                                                                                                                                                                                                                                                                                                                                                                                                                                                                                                                                                                                                                                                                                                                                                                                                                                                                                                                                                                                     | (M)                                                                                                                             |                                                                                          |                                                                                                            |                                                               |                                                     |                                                                              |                                                                  |                                                                                      |                                                              |                                                |                                                                        | \$2                                                                                                                                                                                                                                                                                                                                                                                                                                                                                                                                                                                                                                                                                                                                                                                                                                                                                                                                                                                                                                                                                                                         |
|                                                                                                                                                                                                                                                                                                                                                                                                                                                                                                                                                                                                                                                                                                                                                                                                                                                                                                                                                                                                                                                                                                                                                                                                                                                                                                                                                                                                                                                                                                                                                                                                                                                                                                                                                                                                                                                                                                                                                                                                                                                                                                                                                                                                                                                                                                                                                                                                                                                                                                                | Bred *                                                                                                                          | Drine                                                                                    | Money: \$0                                                                                                 |                                                               |                                                     | This T/D                                                                     | Bost T                                                           | ime:                                                                                 | в                                                            | et Win Times                                   | Other Tracks:                                                          | Trainer:                                                                                                                                                                                                                                                                                                                                                                                                                                                                                                                                                                                                                                                                                                                                                                                                                                                                                                                                                                                                                                                                                                                    |
| 14 Feb 2023                                                                                                                                                                                                                                                                                                                                                                                                                                                                                                                                                                                                                                                                                                                                                                                                                                                                                                                                                                                                                                                                                                                                                                                                                                                                                                                                                                                                                                                                                                                                                                                                                                                                                                                                                                                                                                                                                                                                                                                                                                                                                                                                                                                                                                                                                                                                                                                                                                                                                                    | urcu site par                                                                                                                   |                                                                                          | Pic: N/A                                                                                                   |                                                               |                                                     | N/A                                                                          | มของเป                                                           | inte.                                                                                |                                                              | o wins at other                                |                                                                        | Ray Fewings                                                                                                                                                                                                                                                                                                                                                                                                                                                                                                                                                                                                                                                                                                                                                                                                                                                                                                                                                                                                                                                                                                                 |
| Feral Franky                                                                                                                                                                                                                                                                                                                                                                                                                                                                                                                                                                                                                                                                                                                                                                                                                                                                                                                                                                                                                                                                                                                                                                                                                                                                                                                                                                                                                                                                                                                                                                                                                                                                                                                                                                                                                                                                                                                                                                                                                                                                                                                                                                                                                                                                                                                                                                                                                                                                                                   |                                                                                                                                 | N/A                                                                                      | 1 IC. 19/74                                                                                                |                                                               |                                                     |                                                                              | Best 1                                                           | st Split Tin                                                                         |                                                              | o wino at otnel                                |                                                                        | Owner/s:                                                                                                                                                                                                                                                                                                                                                                                                                                                                                                                                                                                                                                                                                                                                                                                                                                                                                                                                                                                                                                                                                                                    |
| Sallynoggin                                                                                                                                                                                                                                                                                                                                                                                                                                                                                                                                                                                                                                                                                                                                                                                                                                                                                                                                                                                                                                                                                                                                                                                                                                                                                                                                                                                                                                                                                                                                                                                                                                                                                                                                                                                                                                                                                                                                                                                                                                                                                                                                                                                                                                                                                                                                                                                                                                                                                                    |                                                                                                                                 |                                                                                          | ; 0 - 0 - 0                                                                                                |                                                               |                                                     | N/A                                                                          |                                                                  |                                                                                      |                                                              |                                                |                                                                        | Ray Fewings                                                                                                                                                                                                                                                                                                                                                                                                                                                                                                                                                                                                                                                                                                                                                                                                                                                                                                                                                                                                                                                                                                                 |
| data available for this                                                                                                                                                                                                                                                                                                                                                                                                                                                                                                                                                                                                                                                                                                                                                                                                                                                                                                                                                                                                                                                                                                                                                                                                                                                                                                                                                                                                                                                                                                                                                                                                                                                                                                                                                                                                                                                                                                                                                                                                                                                                                                                                                                                                                                                                                                                                                                                                                                                                                        | s dog                                                                                                                           |                                                                                          |                                                                                                            |                                                               |                                                     |                                                                              |                                                                  |                                                                                      |                                                              |                                                |                                                                        |                                                                                                                                                                                                                                                                                                                                                                                                                                                                                                                                                                                                                                                                                                                                                                                                                                                                                                                                                                                                                                                                                                                             |
|                                                                                                                                                                                                                                                                                                                                                                                                                                                                                                                                                                                                                                                                                                                                                                                                                                                                                                                                                                                                                                                                                                                                                                                                                                                                                                                                                                                                                                                                                                                                                                                                                                                                                                                                                                                                                                                                                                                                                                                                                                                                                                                                                                                                                                                                                                                                                                                                                                                                                                                | -                                                                                                                               |                                                                                          |                                                                                                            |                                                               |                                                     |                                                                              |                                                                  |                                                                                      |                                                              |                                                |                                                                        | -                                                                                                                                                                                                                                                                                                                                                                                                                                                                                                                                                                                                                                                                                                                                                                                                                                                                                                                                                                                                                                                                                                                           |
| WHERE'S MO                                                                                                                                                                                                                                                                                                                                                                                                                                                                                                                                                                                                                                                                                                                                                                                                                                                                                                                                                                                                                                                                                                                                                                                                                                                                                                                                                                                                                                                                                                                                                                                                                                                                                                                                                                                                                                                                                                                                                                                                                                                                                                                                                                                                                                                                                                                                                                                                                                                                                                     |                                                                                                                                 |                                                                                          |                                                                                                            | _                                                             |                                                     |                                                                              | _                                                                |                                                                                      |                                                              |                                                |                                                                        | \$4                                                                                                                                                                                                                                                                                                                                                                                                                                                                                                                                                                                                                                                                                                                                                                                                                                                                                                                                                                                                                                                                                                                         |
|                                                                                                                                                                                                                                                                                                                                                                                                                                                                                                                                                                                                                                                                                                                                                                                                                                                                                                                                                                                                                                                                                                                                                                                                                                                                                                                                                                                                                                                                                                                                                                                                                                                                                                                                                                                                                                                                                                                                                                                                                                                                                                                                                                                                                                                                                                                                                                                                                                                                                                                | Bred 🛷 🤝                                                                                                                        |                                                                                          | Money: \$82                                                                                                |                                                               |                                                     | This T/D                                                                     |                                                                  |                                                                                      |                                                              |                                                | Other Tracks:                                                          | Trainer:                                                                                                                                                                                                                                                                                                                                                                                                                                                                                                                                                                                                                                                                                                                                                                                                                                                                                                                                                                                                                                                                                                                    |
| 03 May 2022                                                                                                                                                                                                                                                                                                                                                                                                                                                                                                                                                                                                                                                                                                                                                                                                                                                                                                                                                                                                                                                                                                                                                                                                                                                                                                                                                                                                                                                                                                                                                                                                                                                                                                                                                                                                                                                                                                                                                                                                                                                                                                                                                                                                                                                                                                                                                                                                                                                                                                    |                                                                                                                                 |                                                                                          | Plc: 0% / 38                                                                                               |                                                               |                                                     | 23.35 5                                                                      | · ·                                                              |                                                                                      |                                                              | o wins at other                                | tracks                                                                 | Richard Pearce                                                                                                                                                                                                                                                                                                                                                                                                                                                                                                                                                                                                                                                                                                                                                                                                                                                                                                                                                                                                                                                                                                              |
| Where's Pancho<br>Sheez Stunning                                                                                                                                                                                                                                                                                                                                                                                                                                                                                                                                                                                                                                                                                                                                                                                                                                                                                                                                                                                                                                                                                                                                                                                                                                                                                                                                                                                                                                                                                                                                                                                                                                                                                                                                                                                                                                                                                                                                                                                                                                                                                                                                                                                                                                                                                                                                                                                                                                                                               |                                                                                                                                 |                                                                                          | er:13;0-3-<br>1;0-3-2                                                                                      | 2                                                             |                                                     |                                                                              |                                                                  | st Split Tin                                                                         | ne:                                                          |                                                |                                                                        | Owner/s:<br>Richard Pearce                                                                                                                                                                                                                                                                                                                                                                                                                                                                                                                                                                                                                                                                                                                                                                                                                                                                                                                                                                                                                                                                                                  |
| -                                                                                                                                                                                                                                                                                                                                                                                                                                                                                                                                                                                                                                                                                                                                                                                                                                                                                                                                                                                                                                                                                                                                                                                                                                                                                                                                                                                                                                                                                                                                                                                                                                                                                                                                                                                                                                                                                                                                                                                                                                                                                                                                                                                                                                                                                                                                                                                                                                                                                                              |                                                                                                                                 | 10.1                                                                                     |                                                                                                            |                                                               |                                                     | 9.09 5 2                                                                     |                                                                  |                                                                                      |                                                              |                                                |                                                                        |                                                                                                                                                                                                                                                                                                                                                                                                                                                                                                                                                                                                                                                                                                                                                                                                                                                                                                                                                                                                                                                                                                                             |
| B W(kg) D(m)                                                                                                                                                                                                                                                                                                                                                                                                                                                                                                                                                                                                                                                                                                                                                                                                                                                                                                                                                                                                                                                                                                                                                                                                                                                                                                                                                                                                                                                                                                                                                                                                                                                                                                                                                                                                                                                                                                                                                                                                                                                                                                                                                                                                                                                                                                                                                                                                                                                                                                   | Date                                                                                                                            | Track                                                                                    | Grade AT                                                                                                   |                                                               | BON                                                 |                                                                              |                                                                  |                                                                                      | W/2G                                                         | Р                                              | SP                                                                     | Box History                                                                                                                                                                                                                                                                                                                                                                                                                                                                                                                                                                                                                                                                                                                                                                                                                                                                                                                                                                                                                                                                                                                 |
| 8 31.7 400                                                                                                                                                                                                                                                                                                                                                                                                                                                                                                                                                                                                                                                                                                                                                                                                                                                                                                                                                                                                                                                                                                                                                                                                                                                                                                                                                                                                                                                                                                                                                                                                                                                                                                                                                                                                                                                                                                                                                                                                                                                                                                                                                                                                                                                                                                                                                                                                                                                                                                     | <u>01 May 24</u>                                                                                                                | GAW                                                                                      |                                                                                                            | .62 23.5                                                      |                                                     |                                                                              |                                                                  | 0.50                                                                                 | Where's Lolly                                                | 3                                              | \$4.20                                                                 | 1 2 3 4 5 6                                                                                                                                                                                                                                                                                                                                                                                                                                                                                                                                                                                                                                                                                                                                                                                                                                                                                                                                                                                                                                                                                                                 |
| 4 32.0 400                                                                                                                                                                                                                                                                                                                                                                                                                                                                                                                                                                                                                                                                                                                                                                                                                                                                                                                                                                                                                                                                                                                                                                                                                                                                                                                                                                                                                                                                                                                                                                                                                                                                                                                                                                                                                                                                                                                                                                                                                                                                                                                                                                                                                                                                                                                                                                                                                                                                                                     | 08 May 24                                                                                                                       | GAW                                                                                      |                                                                                                            | .98 23.2                                                      |                                                     |                                                                              |                                                                  | 9.75                                                                                 | Oust The Plat                                                |                                                | ,                                                                      | Win 0 0 0 0 0 0                                                                                                                                                                                                                                                                                                                                                                                                                                                                                                                                                                                                                                                                                                                                                                                                                                                                                                                                                                                                                                                                                                             |
| 1 32.8 400                                                                                                                                                                                                                                                                                                                                                                                                                                                                                                                                                                                                                                                                                                                                                                                                                                                                                                                                                                                                                                                                                                                                                                                                                                                                                                                                                                                                                                                                                                                                                                                                                                                                                                                                                                                                                                                                                                                                                                                                                                                                                                                                                                                                                                                                                                                                                                                                                                                                                                     | 26 Jun 24                                                                                                                       | GAW                                                                                      |                                                                                                            | .17 23.4                                                      |                                                     |                                                                              |                                                                  | 9.75                                                                                 | Nuclear Buzz                                                 | 3                                              | \$3.90                                                                 | 2nd-3rd 2 0 0 0 1 0                                                                                                                                                                                                                                                                                                                                                                                                                                                                                                                                                                                                                                                                                                                                                                                                                                                                                                                                                                                                                                                                                                         |
| 4 32.6 400                                                                                                                                                                                                                                                                                                                                                                                                                                                                                                                                                                                                                                                                                                                                                                                                                                                                                                                                                                                                                                                                                                                                                                                                                                                                                                                                                                                                                                                                                                                                                                                                                                                                                                                                                                                                                                                                                                                                                                                                                                                                                                                                                                                                                                                                                                                                                                                                                                                                                                     | 05 Jul 24                                                                                                                       | GAW                                                                                      |                                                                                                            | .71 23.0                                                      |                                                     |                                                                              |                                                                  | 9.25                                                                                 | Weblec Scoot                                                 |                                                | \$26.00                                                                | Starts 3 0 0 2 3 0                                                                                                                                                                                                                                                                                                                                                                                                                                                                                                                                                                                                                                                                                                                                                                                                                                                                                                                                                                                                                                                                                                          |
| 8 32.6 400                                                                                                                                                                                                                                                                                                                                                                                                                                                                                                                                                                                                                                                                                                                                                                                                                                                                                                                                                                                                                                                                                                                                                                                                                                                                                                                                                                                                                                                                                                                                                                                                                                                                                                                                                                                                                                                                                                                                                                                                                                                                                                                                                                                                                                                                                                                                                                                                                                                                                                     | <u>12 Jul 24</u>                                                                                                                | GAW                                                                                      | M 23                                                                                                       | .51 23.1                                                      | 15 22.70                                            | 0 9.26                                                                       | ) -                                                              | 5.25                                                                                 | Money's On N                                                 | le 2                                           | \$41.00                                                                | Winning Distances                                                                                                                                                                                                                                                                                                                                                                                                                                                                                                                                                                                                                                                                                                                                                                                                                                                                                                                                                                                                                                                                                                           |
|                                                                                                                                                                                                                                                                                                                                                                                                                                                                                                                                                                                                                                                                                                                                                                                                                                                                                                                                                                                                                                                                                                                                                                                                                                                                                                                                                                                                                                                                                                                                                                                                                                                                                                                                                                                                                                                                                                                                                                                                                                                                                                                                                                                                                                                                                                                                                                                                                                                                                                                |                                                                                                                                 |                                                                                          |                                                                                                            |                                                               |                                                     |                                                                              |                                                                  |                                                                                      |                                                              |                                                |                                                                        | <400 400+ 500+ 600+                                                                                                                                                                                                                                                                                                                                                                                                                                                                                                                                                                                                                                                                                                                                                                                                                                                                                                                                                                                                                                                                                                         |
|                                                                                                                                                                                                                                                                                                                                                                                                                                                                                                                                                                                                                                                                                                                                                                                                                                                                                                                                                                                                                                                                                                                                                                                                                                                                                                                                                                                                                                                                                                                                                                                                                                                                                                                                                                                                                                                                                                                                                                                                                                                                                                                                                                                                                                                                                                                                                                                                                                                                                                                |                                                                                                                                 |                                                                                          |                                                                                                            |                                                               |                                                     |                                                                              |                                                                  |                                                                                      |                                                              |                                                |                                                                        | 0 0 0 0                                                                                                                                                                                                                                                                                                                                                                                                                                                                                                                                                                                                                                                                                                                                                                                                                                                                                                                                                                                                                                                                                                                     |
| MIGHTY LUK                                                                                                                                                                                                                                                                                                                                                                                                                                                                                                                                                                                                                                                                                                                                                                                                                                                                                                                                                                                                                                                                                                                                                                                                                                                                                                                                                                                                                                                                                                                                                                                                                                                                                                                                                                                                                                                                                                                                                                                                                                                                                                                                                                                                                                                                                                                                                                                                                                                                                                     | E (M)                                                                                                                           |                                                                                          |                                                                                                            |                                                               |                                                     |                                                                              |                                                                  |                                                                                      |                                                              |                                                |                                                                        | \$!                                                                                                                                                                                                                                                                                                                                                                                                                                                                                                                                                                                                                                                                                                                                                                                                                                                                                                                                                                                                                                                                                                                         |
| D • Black SA                                                                                                                                                                                                                                                                                                                                                                                                                                                                                                                                                                                                                                                                                                                                                                                                                                                                                                                                                                                                                                                                                                                                                                                                                                                                                                                                                                                                                                                                                                                                                                                                                                                                                                                                                                                                                                                                                                                                                                                                                                                                                                                                                                                                                                                                                                                                                                                                                                                                                                   | Bred 🐲 🗩                                                                                                                        |                                                                                          | Money: \$1,5                                                                                               |                                                               |                                                     | This T/D                                                                     |                                                                  |                                                                                      |                                                              |                                                | Other Tracks:                                                          | Trainer:                                                                                                                                                                                                                                                                                                                                                                                                                                                                                                                                                                                                                                                                                                                                                                                                                                                                                                                                                                                                                                                                                                                    |
| 20 Feb 2022                                                                                                                                                                                                                                                                                                                                                                                                                                                                                                                                                                                                                                                                                                                                                                                                                                                                                                                                                                                                                                                                                                                                                                                                                                                                                                                                                                                                                                                                                                                                                                                                                                                                                                                                                                                                                                                                                                                                                                                                                                                                                                                                                                                                                                                                                                                                                                                                                                                                                                    |                                                                                                                                 |                                                                                          | Plc: 0% / 47                                                                                               |                                                               |                                                     | 23.63 4                                                                      |                                                                  |                                                                                      |                                                              | o wins at other                                | tracks                                                                 | Brian Styles                                                                                                                                                                                                                                                                                                                                                                                                                                                                                                                                                                                                                                                                                                                                                                                                                                                                                                                                                                                                                                                                                                                |
| Mepunga Blazer                                                                                                                                                                                                                                                                                                                                                                                                                                                                                                                                                                                                                                                                                                                                                                                                                                                                                                                                                                                                                                                                                                                                                                                                                                                                                                                                                                                                                                                                                                                                                                                                                                                                                                                                                                                                                                                                                                                                                                                                                                                                                                                                                                                                                                                                                                                                                                                                                                                                                                 |                                                                                                                                 |                                                                                          | er: 15; 0 - 4 -                                                                                            | 3                                                             |                                                     |                                                                              |                                                                  | st Split Tin                                                                         | ne:                                                          |                                                |                                                                        | Owner/s:                                                                                                                                                                                                                                                                                                                                                                                                                                                                                                                                                                                                                                                                                                                                                                                                                                                                                                                                                                                                                                                                                                                    |
| Minnie Mac                                                                                                                                                                                                                                                                                                                                                                                                                                                                                                                                                                                                                                                                                                                                                                                                                                                                                                                                                                                                                                                                                                                                                                                                                                                                                                                                                                                                                                                                                                                                                                                                                                                                                                                                                                                                                                                                                                                                                                                                                                                                                                                                                                                                                                                                                                                                                                                                                                                                                                     |                                                                                                                                 | TD: 4                                                                                    | ; 0 - 0 - 0                                                                                                |                                                               |                                                     | 8.93 <mark>5</mark> ′                                                        | 12 Jun 2                                                         | 2024                                                                                 |                                                              |                                                |                                                                        | Cheryl Styles                                                                                                                                                                                                                                                                                                                                                                                                                                                                                                                                                                                                                                                                                                                                                                                                                                                                                                                                                                                                                                                                                                               |
| B W(kg) D(m)                                                                                                                                                                                                                                                                                                                                                                                                                                                                                                                                                                                                                                                                                                                                                                                                                                                                                                                                                                                                                                                                                                                                                                                                                                                                                                                                                                                                                                                                                                                                                                                                                                                                                                                                                                                                                                                                                                                                                                                                                                                                                                                                                                                                                                                                                                                                                                                                                                                                                                   | Date                                                                                                                            | Track                                                                                    | Grade                                                                                                      | AT V                                                          | /T B                                                | ON A                                                                         | A1S .                                                            | A2S M                                                                                | W/2G                                                         |                                                | P SP                                                                   | Box History                                                                                                                                                                                                                                                                                                                                                                                                                                                                                                                                                                                                                                                                                                                                                                                                                                                                                                                                                                                                                                                                                                                 |
|                                                                                                                                                                                                                                                                                                                                                                                                                                                                                                                                                                                                                                                                                                                                                                                                                                                                                                                                                                                                                                                                                                                                                                                                                                                                                                                                                                                                                                                                                                                                                                                                                                                                                                                                                                                                                                                                                                                                                                                                                                                                                                                                                                                                                                                                                                                                                                                                                                                                                                                | <u>27 May 24</u>                                                                                                                | ANG                                                                                      | Μ                                                                                                          | 19.88 1                                                       | 9.42 19                                             | 9.42 4                                                                       | 4.66                                                             | 7.85 6.                                                                              | 50 Tak Ma                                                    | shido                                          | 2 \$3.10                                                               | 1 🔁 3 4 5 6                                                                                                                                                                                                                                                                                                                                                                                                                                                                                                                                                                                                                                                                                                                                                                                                                                                                                                                                                                                                                                                                                                                 |
| 2 30.0 342                                                                                                                                                                                                                                                                                                                                                                                                                                                                                                                                                                                                                                                                                                                                                                                                                                                                                                                                                                                                                                                                                                                                                                                                                                                                                                                                                                                                                                                                                                                                                                                                                                                                                                                                                                                                                                                                                                                                                                                                                                                                                                                                                                                                                                                                                                                                                                                                                                                                                                     |                                                                                                                                 | GAW                                                                                      | M                                                                                                          | 24.47 2                                                       | 3.75 22                                             | 2.78 8                                                                       | 3.93                                                             | - 10                                                                                 | .25 Comma                                                    | ando Raid                                      | 4 \$3.00                                                               | Win 0 0 0 0 0 0                                                                                                                                                                                                                                                                                                                                                                                                                                                                                                                                                                                                                                                                                                                                                                                                                                                                                                                                                                                                                                                                                                             |
| 5 30.4 400                                                                                                                                                                                                                                                                                                                                                                                                                                                                                                                                                                                                                                                                                                                                                                                                                                                                                                                                                                                                                                                                                                                                                                                                                                                                                                                                                                                                                                                                                                                                                                                                                                                                                                                                                                                                                                                                                                                                                                                                                                                                                                                                                                                                                                                                                                                                                                                                                                                                                                     | 12 Jun 24                                                                                                                       | 0/ 111                                                                                   | М                                                                                                          | 20.23 2                                                       | 0.18 19                                             | 9.19 4                                                                       | 4.71                                                             | 8.02 0.                                                                              | 75 Breake                                                    | r Of Rules                                     | 2 \$3.20                                                               | 2nd-3rd 1 3 0 0 1 0                                                                                                                                                                                                                                                                                                                                                                                                                                                                                                                                                                                                                                                                                                                                                                                                                                                                                                                                                                                                                                                                                                         |
|                                                                                                                                                                                                                                                                                                                                                                                                                                                                                                                                                                                                                                                                                                                                                                                                                                                                                                                                                                                                                                                                                                                                                                                                                                                                                                                                                                                                                                                                                                                                                                                                                                                                                                                                                                                                                                                                                                                                                                                                                                                                                                                                                                                                                                                                                                                                                                                                                                                                                                                |                                                                                                                                 | ANG                                                                                      |                                                                                                            | 20.10 1                                                       |                                                     |                                                                              |                                                                  |                                                                                      | 75 Toora 1                                                   | •                                              | 4 \$5.00                                                               | Starts 4 5 0 2 2 0                                                                                                                                                                                                                                                                                                                                                                                                                                                                                                                                                                                                                                                                                                                                                                                                                                                                                                                                                                                                                                                                                                          |
| 5         30.4         400           2         30.1         342           1         30.1         342                                                                                                                                                                                                                                                                                                                                                                                                                                                                                                                                                                                                                                                                                                                                                                                                                                                                                                                                                                                                                                                                                                                                                                                                                                                                                                                                                                                                                                                                                                                                                                                                                                                                                                                                                                                                                                                                                                                                                                                                                                                                                                                                                                                                                                                                                                                                                                                                           | <u>12 Jun 24</u><br><u>17 Jun 24</u><br><u>01 Jul 24</u>                                                                        | ANG<br>ANG                                                                               |                                                                                                            |                                                               | 9.71 19                                             | 9.44 4                                                                       | 4.76                                                             | 8.01 9.                                                                              | 25 Culburi                                                   | a                                              | 5 \$6.00                                                               | Winning Distances                                                                                                                                                                                                                                                                                                                                                                                                                                                                                                                                                                                                                                                                                                                                                                                                                                                                                                                                                                                                                                                                                                           |
| 5 30.4 400<br>2 30.1 342                                                                                                                                                                                                                                                                                                                                                                                                                                                                                                                                                                                                                                                                                                                                                                                                                                                                                                                                                                                                                                                                                                                                                                                                                                                                                                                                                                                                                                                                                                                                                                                                                                                                                                                                                                                                                                                                                                                                                                                                                                                                                                                                                                                                                                                                                                                                                                                                                                                                                       | <u>12 Jun 24</u><br>17 Jun 24                                                                                                   | ANG                                                                                      |                                                                                                            |                                                               | 0.71 10                                             |                                                                              |                                                                  |                                                                                      |                                                              |                                                |                                                                        |                                                                                                                                                                                                                                                                                                                                                                                                                                                                                                                                                                                                                                                                                                                                                                                                                                                                                                                                                                                                                                                                                                                             |
| 5         30.4         400           2         30.1         342           1         30.1         342                                                                                                                                                                                                                                                                                                                                                                                                                                                                                                                                                                                                                                                                                                                                                                                                                                                                                                                                                                                                                                                                                                                                                                                                                                                                                                                                                                                                                                                                                                                                                                                                                                                                                                                                                                                                                                                                                                                                                                                                                                                                                                                                                                                                                                                                                                                                                                                                           | <u>12 Jun 24</u><br><u>17 Jun 24</u><br><u>01 Jul 24</u>                                                                        | ANG<br>ANG                                                                               |                                                                                                            |                                                               | 0.71                                                |                                                                              |                                                                  |                                                                                      |                                                              |                                                |                                                                        | <400 400+ 500+ 600+                                                                                                                                                                                                                                                                                                                                                                                                                                                                                                                                                                                                                                                                                                                                                                                                                                                                                                                                                                                                                                                                                                         |
| 5         30.4         400           2         30.1         342           1         30.1         342                                                                                                                                                                                                                                                                                                                                                                                                                                                                                                                                                                                                                                                                                                                                                                                                                                                                                                                                                                                                                                                                                                                                                                                                                                                                                                                                                                                                                                                                                                                                                                                                                                                                                                                                                                                                                                                                                                                                                                                                                                                                                                                                                                                                                                                                                                                                                                                                           | <u>12 Jun 24</u><br><u>17 Jun 24</u><br><u>01 Jul 24</u>                                                                        | ANG<br>ANG                                                                               |                                                                                                            |                                                               | 0.71                                                |                                                                              |                                                                  |                                                                                      |                                                              |                                                |                                                                        | <400 400+ 500+ 600+<br>0 0 0 0                                                                                                                                                                                                                                                                                                                                                                                                                                                                                                                                                                                                                                                                                                                                                                                                                                                                                                                                                                                                                                                                                              |
| 5         30.4         400           30.1         342           30.1         342           29.9         342                                                                                                                                                                                                                                                                                                                                                                                                                                                                                                                                                                                                                                                                                                                                                                                                                                                                                                                                                                                                                                                                                                                                                                                                                                                                                                                                                                                                                                                                                                                                                                                                                                                                                                                                                                                                                                                                                                                                                                                                                                                                                                                                                                                                                                                                                                                                                                                                    | <u>12 Jun 24</u><br><u>17 Jun 24</u><br><u>01 Jul 24</u><br><u>08 Jul 24</u>                                                    | ANG<br>ANG                                                                               |                                                                                                            |                                                               |                                                     |                                                                              |                                                                  |                                                                                      |                                                              |                                                |                                                                        |                                                                                                                                                                                                                                                                                                                                                                                                                                                                                                                                                                                                                                                                                                                                                                                                                                                                                                                                                                                                                                                                                                                             |
| 5       30.4       400         30.1       342         1       30.1       342         29.9       342                                                                                                                                                                                                                                                                                                                                                                                                                                                                                                                                                                                                                                                                                                                                                                                                                                                                                                                                                                                                                                                                                                                                                                                                                                                                                                                                                                                                                                                                                                                                                                                                                                                                                                                                                                                                                                                                                                                                                                                                                                                                                                                                                                                                                                                                                                                                                                                                            | <u>12 Jun 24</u><br><u>17 Jun 24</u><br><u>01 Jul 24</u><br><u>08 Jul 24</u>                                                    | ANG<br>ANG<br>ANG                                                                        | M                                                                                                          | 20.36 1                                                       |                                                     | This T/D                                                                     | Best Ti                                                          | ime:                                                                                 | Ri                                                           | est Win Times                                  | Other Tracks:                                                          | 0 0 0 0                                                                                                                                                                                                                                                                                                                                                                                                                                                                                                                                                                                                                                                                                                                                                                                                                                                                                                                                                                                                                                                                                                                     |
| 5 30.4 400<br>30.1 342<br>1 30.1 342<br>2 29.9 342<br>MAD MADDI                                                                                                                                                                                                                                                                                                                                                                                                                                                                                                                                                                                                                                                                                                                                                                                                                                                                                                                                                                                                                                                                                                                                                                                                                                                                                                                                                                                                                                                                                                                                                                                                                                                                                                                                                                                                                                                                                                                                                                                                                                                                                                                                                                                                                                                                                                                                                                                                                                                | <u>12 Jun 24</u><br><u>17 Jun 24</u><br><u>01 Jul 24</u><br><u>08 Jul 24</u><br>(M)                                             | ANG<br>ANG<br>ANG<br>ANG                                                                 |                                                                                                            | 20.36 1 <sup>:</sup><br>0                                     |                                                     | <b>This T/D</b> 23.46 5                                                      |                                                                  |                                                                                      |                                                              | est Win Times                                  |                                                                        | 0 0 0 0                                                                                                                                                                                                                                                                                                                                                                                                                                                                                                                                                                                                                                                                                                                                                                                                                                                                                                                                                                                                                                                                                                                     |
| 5 30.4 400<br>30.1 342<br>1 30.1 342<br>29.9 342<br>■ 9.9 342 | <u>12 Jun 24</u><br><u>17 Jun 24</u><br><u>01 Jul 24</u><br><u>08 Jul 24</u><br>(M)                                             | ANG<br>ANG<br>ANG<br>Prize<br>Win /<br>Caree                                             | M<br>Money: \$50<br>Plc: 0% / 67<br>er: 6; 0 - 1 - 3                                                       | 20.36 1 <sup>:</sup><br>0                                     |                                                     | 23.46 5                                                                      | 19 Jun                                                           |                                                                                      | N                                                            |                                                |                                                                        | 0 0 0 0<br><b>Trainer:</b><br>Don Gordon<br><b>Owner/s:</b>                                                                                                                                                                                                                                                                                                                                                                                                                                                                                                                                                                                                                                                                                                                                                                                                                                                                                                                                                                                                                                                                 |
| 5         30.4         400           30.1         342           1         30.1         342           2         29.9         342           MAD MADDI         B ⋅ Black         SA           06 Jan 2022         SA                                                                                                                                                                                                                                                                                                                                                                                                                                                                                                                                                                                                                                                                                                                                                                                                                                                                                                                                                                                                                                                                                                                                                                                                                                                                                                                                                                                                                                                                                                                                                                                                                                                                                                                                                                                                                                                                                                                                                                                                                                                                                                                                                                                                                                                                                              | <u>12 Jun 24</u><br><u>17 Jun 24</u><br><u>01 Jul 24</u><br><u>08 Jul 24</u><br>(M)                                             | ANG<br>ANG<br>ANG<br>Prize<br>Win /<br>Caree                                             | M<br>Money: \$50<br>Pic: 0% / 67                                                                           | 20.36 1 <sup>:</sup><br>0                                     |                                                     | 23.46 5                                                                      | 19 Jun<br>Best 1s                                                | 1 2024<br>st Split Tin                                                               | N                                                            |                                                |                                                                        | 0 0 0 0<br>\$<br><b>Trainer:</b><br>Don Gordon                                                                                                                                                                                                                                                                                                                                                                                                                                                                                                                                                                                                                                                                                                                                                                                                                                                                                                                                                                                                                                                                              |
| 5         30.4         400           30.1         342           1         30.1         342           2         29.9         342           MAD MADDI         B         • Black         SA           06 Jan 2022         Spring Gun         Precious Miracle                                                                                                                                                                                                                                                                                                                                                                                                                                                                                                                                                                                                                                                                                                                                                                                                                                                                                                                                                                                                                                                                                                                                                                                                                                                                                                                                                                                                                                                                                                                                                                                                                                                                                                                                                                                                                                                                                                                                                                                                                                                                                                                                                                                                                                                     | 12 Jun 24<br>17 Jun 24<br>01 Jul 24<br>08 Jul 24<br>(M)<br>Bred *                                                               | ANG<br>ANG<br>ANG<br>Prize<br>Win /<br>Caree<br>TD: 4                                    | M<br>Money: \$50<br>Plc: 0% / 67<br>er: 6; 0 - 1 - 3<br>; 0 - 1 - 3                                        | 20.36 1 <sup>.</sup>                                          |                                                     | 23.46 5<br>This T/D<br>8.81 5                                                | 19 Jun<br><b>Best 1s</b><br>19 Jun 2                             | 1 2024<br>st Split Tin<br>2024                                                       | Ne:                                                          | o wins at other                                | tracks                                                                 | 0 0 0 0<br><b>Trainer:</b><br>Don Gordon<br><b>Owner/s:</b><br>Don Gordon                                                                                                                                                                                                                                                                                                                                                                                                                                                                                                                                                                                                                                                                                                                                                                                                                                                                                                                                                                                                                                                   |
| 5         30.4         400           30.1         342           1         30.1         342           2         29.9         342           MAD MADDI         B         Black         SA           06 Jan 2022         Spring Gun         Precious Miracle           B         W(kg)         D(m)                                                                                                                                                                                                                                                                                                                                                                                                                                                                                                                                                                                                                                                                                                                                                                                                                                                                                                                                                                                                                                                                                                                                                                                                                                                                                                                                                                                                                                                                                                                                                                                                                                                                                                                                                                                                                                                                                                                                                                                                                                                                                                                                                                                                                | 12 Jun 24<br>17 Jun 24<br>01 Jul 24<br>08 Jul 24<br>(M)<br>Bred                                                                 | ANG<br>ANG<br>ANG<br>ANG<br>Vin /<br>Caree<br>TD: 4<br>Track                             | Money: \$50<br>Plc: 0% / 67<br>er: 6; 0 - 1 - 3<br>; 0 - 1 - 3<br>Grade AT                                 | 20.36 1<br>0<br>%<br>WT                                       | BON                                                 | 23.46 5<br>This T/D<br>8.81 5<br>A1S                                         | 19 Jun<br>Best 1s<br>19 Jun 2<br>A2S                             | 1 2024<br>st Split Tin<br>2024<br>M                                                  | Ne:<br>W/2G                                                  | o wins at other<br>P                           | tracks<br>P SP                                                         | 0 0 0 0 \$<br>Trainer:<br>Don Gordon<br>Owner/s:<br>Don Gordon<br>Box History                                                                                                                                                                                                                                                                                                                                                                                                                                                                                                                                                                                                                                                                                                                                                                                                                                                                                                                                                                                                                                               |
| 5       30.4       400         30.1       342         1       30.1       342         2       29.9       342         MAD MADDI       B       B         B       Black       SA         O6 Jan 2022       Spring Gun         Precious Miracle       B         W(kg)       D(m)         4       25.5       342                                                                                                                                                                                                                                                                                                                                                                                                                                                                                                                                                                                                                                                                                                                                                                                                                                                                                                                                                                                                                                                                                                                                                                                                                                                                                                                                                                                                                                                                                                                                                                                                                                                                                                                                                                                                                                                                                                                                                                                                                                                                                                                                                                                                     | 12 Jun 24<br>17 Jun 24<br>01 Jul 24<br>08 Jul 24<br>(M)<br>Bred *>><br>Date<br>02 Mar 24                                        | ANG<br>ANG<br>ANG<br>ANG<br>Win /<br>Caree<br>TD: 4<br>Track<br>ANG                      | M<br>Money: \$50<br>Plc: 0%/67<br>er: 6; 0 - 1 - 3<br>; 0 - 1 - 3<br>Grade AT<br>M 21                      | 20.36 1<br>0<br>%<br>UT<br>11 20.0                            | BON<br>11 19.6'                                     | 23.46 5<br>This T/D<br>8.81 5<br>A1S<br>1 4.80                               | 19 Jun<br>Best 1s<br>19 Jun 2<br>A2S<br>8.13                     | a 2024<br>st Split Tin<br>2024<br>5 M<br>3 15.75                                     | Ne:<br>W/2G<br>Elegant Evi                                   | o wins at other<br>P<br>e V                    | tracks<br>P SP<br>/NAI \$3.70                                          | 0 0 0 0 0<br>Trainer:<br>Don Gordon<br>Owner/s:<br>Don Gordon<br>Box History<br>1 至 3 4 5 6                                                                                                                                                                                                                                                                                                                                                                                                                                                                                                                                                                                                                                                                                                                                                                                                                                                                                                                                                                                                                                 |
| 5         30.4         400           30.1         342           30.1         342           29.9         342             MAD MADDI           B • Black         SA           06 Jan 2022         Spring Gun           Precious Miracle         B           B         W(kg)         D(m)           4         25.5         342           5         24.3         400                                                                                                                                                                                                                                                                                                                                                                                                                                                                                                                                                                                                                                                                                                                                                                                                                                                                                                                                                                                                                                                                                                                                                                                                                                                                                                                                                                                                                                                                                                                                                                                                                                                                                                                                                                                                                                                                                                                                                                                                                                                                                                                                                | 12 Jun 24<br>17 Jun 24<br>01 Jul 24<br>08 Jul 24<br>(M)<br>Bred **><br>Date<br>02 Mar 24<br>19 Jun 24                           | ANG<br>ANG<br>ANG<br>ANG<br>Win /<br>Caree<br>TD: 4<br>Track<br>ANG<br>GAW               | M<br>Money: \$50<br>Plc: 0% / 67<br>er: 6; 0 - 1 - 3<br>; 0 - 1 - 3<br>Grade AT<br>M 21<br>M 23            | 20.36 1<br>0<br>%<br>11 20.0<br>46 23.0                       | BON<br>11 19.6*<br>18 22.55                         | 23.46 5<br>This T/D<br>8.81 5<br>A1S<br>1 4.80<br>5 8.81                     | 19 Jun<br>Best 1s<br>19 Jun 2<br>A2S<br>8.13<br>-                | x 2024<br>x Split Tin<br>2024<br>M<br>3 15.75<br>5.25                                | W/2G<br>Elegant Evi<br>SHORT NC                              | o wins at other<br>P<br>e V<br>DTICE 3         | tracks<br>SP SP<br>(NAI \$3.70<br>\$11.00                              | 0 0 0 0 0<br>Trainer:<br>Don Gordon<br>Owner/s:<br>Don Gordon<br>Box History<br>₩in 0 0 0 0 0 0 0                                                                                                                                                                                                                                                                                                                                                                                                                                                                                                                                                                                                                                                                                                                                                                                                                                                                                                                                                                                                                           |
| 5         30.4         400           30.1         342           30.1         342           30.1         342           29.9         342           MAD MADDI         B           B • Black         SA           06 Jan 2022         Spring Gun           Precious Miracle         B           W(kg)         D(m)           4         25.5         342           5         24.3         400           8         24.3         400                                                                                                                                                                                                                                                                                                                                                                                                                                                                                                                                                                                                                                                                                                                                                                                                                                                                                                                                                                                                                                                                                                                                                                                                                                                                                                                                                                                                                                                                                                                                                                                                                                                                                                                                                                                                                                                                                                                                                                                                                                                                                  | 12 Jun 24<br>17 Jun 24<br>01 Jul 24<br>08 Jul 24<br>(M)<br>Bred **><br>Date<br>02 Mar 24<br>19 Jun 24<br>26 Jun 24              | ANG<br>ANG<br>ANG<br>ANG<br>Vin /<br>Carea<br>TD: 4<br>Track<br>ANG<br>GAW<br>GAW        | Money: \$50<br>Plc: 0% / 67<br>er: 6; 0 - 1 - 3<br>Grade AT<br>M 21<br>M 21<br>M 23<br>M 23                | 20.36 1<br>0<br>%<br>11 20.0<br>46 23.0<br>98 23.4            | BON<br>11 19.6°<br>18 22.55<br>19 22.54             | 23.46 5<br>This T/D<br>8.81 5<br>A1S<br>1 4.80<br>5 8.81<br>4 8.96           | 19 Jun<br>Best 1s<br>19 Jun 2<br>A2S<br>0 8.13<br>-<br>5 -       | a 2024<br><b>st Split Tin</b><br>2024<br><b>M</b><br>3 15.75<br>5.25<br>7.00         | W/2G<br>Elegant Evi<br>SHORT NC<br>Nuclear Buz               | o wins at other<br>P<br>e V<br>DTICE 3<br>zz 2 | rracks<br>SP SP<br>(NAI \$3.70<br>\$11.00<br>\$2.30                    | 0         0         0         0         \$;           Trainer:         Don Gordon         \$;         \$;         \$;         \$;           Don Gordon         Owner/s:         Don Gordon         \$;         \$;         \$;           Box History         #         \$;         \$;         \$;         \$;         \$;           Win         0         0         0         0         0         0         0         0         0         0         0         0         0         0         0         0         0         0         0         0         0         0         0         0         0         0         0         0         0         0         0         0         0         0         0         0         0         0         0         0         0         0         0         0         0         0         0         0         0         0         0         0         0         0         0         0         0         0         0         0         0         0         0         0         0         0         0         0         0         0         0         0         0         0                |
| 5         30.4         400           30.1         342           30.1         342           30.1         342           29.9         342           MAD MADDI         B           B • Black         SA           06 Jan 2022         Spring Gun           Precious Miracle         B           W(kg)         D(m)           4         25.5         342           5         24.3         400           8         24.3         400                                                                                                                                                                                                                                                                                                                                                                                                                                                                                                                                                                                                                                                                                                                                                                                                                                                                                                                                                                                                                                                                                                                                                                                                                                                                                                                                                                                                                                                                                                                                                                                                                                                                                                                                                                                                                                                                                                                                                                                                                                                                                  | 12 Jun 24<br>17 Jun 24<br>01 Jul 24<br>08 Jul 24<br>(M)<br>Bred **><br>Date<br>02 Mar 24<br>19 Jun 24                           | ANG<br>ANG<br>ANG<br>ANG<br>Win /<br>Caree<br>TD: 4<br>Track<br>ANG<br>GAW               | M<br>Money: \$50<br>Plc: 0% / 67<br>er: 6; 0 - 1 - 3<br>; 0 - 1 - 3<br>Grade AT<br>M 21<br>M 23            | 20.36 1<br>0<br>%<br>11 20.0<br>46 23.0<br>98 23.4<br>51 23.0 | BON<br>11 19.61<br>18 22.55<br>19 22.54<br>15 22.42 | 23.46 5<br>This T/D<br>8.81 5<br>A1S<br>1 4.80<br>5 8.81<br>4 8.96<br>2 8.98 | 19 Jun<br>Best 1s<br>19 Jun 2<br>A2S<br>8.13<br>-<br>-<br>-<br>- | x 2024<br>x Split Tin<br>2024<br>M<br>3 15.75<br>5.25                                | W/2G<br>Elegant Evi<br>SHORT NC                              | e V<br>PTICE 3<br>zz 2<br>poter 3              | rracks<br>SP SP<br>(NAI \$3.70<br>\$11.00<br>\$2.30                    | 0         0         0         0         \$;           Trainer:<br>Don Gordon<br>Owner/s:<br>Don Gordon         \$;         \$;         \$;         \$;           Box History:         3         4         5         6         \$;           Win         0         0         0         0         0         0         0         0         0         0         0         0         0         0         0         0         0         0         0         0         0         0         0         0         0         0         0         0         0         0         0         0         0         0         0         0         0         0         0         0         0         0         0         0         0         0         0         0         0         0         0         0         0         0         0         0         0         0         0         0         0         0         0         0         0         0         0         0         0         0         0         0         0         0         0         1         0         0         0         0         0         0         0         0     |
| 5       30.4       400         30.1       342         30.1       342         29.9       342         MAD MADDI       B         B • Black       SA         06 Jan 2022       Spring Gun         Precious Miracle       B         W(kg)       D(m)         4       25.5       342         5       24.3       400         8       24.3       400         8       24.4       400                                                                                                                                                                                                                                                                                                                                                                                                                                                                                                                                                                                                                                                                                                                                                                                                                                                                                                                                                                                                                                                                                                                                                                                                                                                                                                                                                                                                                                                                                                                                                                                                                                                                                                                                                                                                                                                                                                                                                                                                                                                                                                                                    | 12 Jun 24<br>17 Jun 24<br>01 Jul 24<br>08 Jul 24<br>(M)<br>Bred **><br>Date<br>02 Mar 24<br>19 Jun 24<br>26 Jun 24<br>05 Jul 24 | ANG<br>ANG<br>ANG<br>ANG<br>Win /<br>Caree<br>TD: 4<br>Track<br>ANG<br>GAW<br>GAW<br>GAW | Money: \$50<br>Plc: 0% / 67<br>er: 6; 0 - 1 - 3<br>; 0 - 1 - 3<br>Grade AT<br>M 21<br>M 23<br>M 23<br>M 23 | 20.36 1<br>0<br>%<br>11 20.0<br>46 23.0<br>98 23.4<br>51 23.0 | BON<br>11 19.61<br>18 22.55<br>19 22.54<br>15 22.42 | 23.46 5<br>This T/D<br>8.81 5<br>A1S<br>1 4.80<br>5 8.81<br>4 8.96<br>2 8.98 | 19 Jun<br>Best 1s<br>19 Jun 2<br>A2S<br>8.13<br>-<br>-<br>-<br>- | a 2024<br><b>st Split Tin</b><br>2024<br><b>M</b><br>3 15.75<br>5.25<br>7.00<br>6.50 | W/2G<br>Elegant Evi<br>SHORT NC<br>Nuclear Buz<br>Weblec Sco | e V<br>PTICE 3<br>zz 2<br>poter 3              | tracks<br>P SP<br>(NAI \$3.70<br>\$ \$11.00<br>\$ \$2.30<br>\$ \$11.00 | 0         0         0         0         \$;           Trainer:<br>Don Gordon<br>Owner/s:<br>Don Gordon         \$;         \$;         \$;         \$;           Box History:         0         0         0         0         0         0         0         0         0         0         0         0         0         0         0         0         0         0         0         0         0         0         0         0         0         0         0         0         0         0         0         0         0         0         0         0         0         0         0         0         0         0         0         0         0         0         0         0         0         0         0         0         0         0         0         0         0         0         0         0         0         0         0         0         0         0         0         0         0         0         0         0         0         0         0         0         0         0         0         0         0         0         0         0         0         0         0         0         0         0         0 |
| 5       30.4       400         30.1       342         30.1       342         29.9       342         MAD MADDI       B         B • Black       SA         06 Jan 2022       Spring Gun         Precious Miracle       B         W(kg)       D(m)         4       25.5       342         5       24.3       400         8       24.3       400         8       24.4       400                                                                                                                                                                                                                                                                                                                                                                                                                                                                                                                                                                                                                                                                                                                                                                                                                                                                                                                                                                                                                                                                                                                                                                                                                                                                                                                                                                                                                                                                                                                                                                                                                                                                                                                                                                                                                                                                                                                                                                                                                                                                                                                                    | 12 Jun 24<br>17 Jun 24<br>01 Jul 24<br>08 Jul 24<br>(M)<br>Bred **><br>Date<br>02 Mar 24<br>19 Jun 24<br>26 Jun 24<br>05 Jul 24 | ANG<br>ANG<br>ANG<br>ANG<br>Win /<br>Caree<br>TD: 4<br>Track<br>ANG<br>GAW<br>GAW<br>GAW | Money: \$50<br>Plc: 0% / 67<br>er: 6; 0 - 1 - 3<br>; 0 - 1 - 3<br>Grade AT<br>M 21<br>M 23<br>M 23<br>M 23 | 20.36 1<br>0<br>%<br>11 20.0<br>46 23.0<br>98 23.4<br>51 23.0 | BON<br>11 19.61<br>18 22.55<br>19 22.54<br>15 22.42 | 23.46 5<br>This T/D<br>8.81 5<br>A1S<br>1 4.80<br>5 8.81<br>4 8.96<br>2 8.98 | 19 Jun<br>Best 1s<br>19 Jun 2<br>A2S<br>8.13<br>-<br>-<br>-<br>- | a 2024<br><b>st Split Tin</b><br>2024<br><b>M</b><br>3 15.75<br>5.25<br>7.00<br>6.50 | W/2G<br>Elegant Evi<br>SHORT NC<br>Nuclear Buz<br>Weblec Sco | e V<br>PTICE 3<br>zz 2<br>poter 3              | tracks<br>P SP<br>(NAI \$3.70<br>\$ \$11.00<br>\$ \$2.30<br>\$ \$11.00 | 0         0         0         0         \$;           Trainer:<br>Don Gordon<br>Owner/s:<br>Don Gordon         \$;         \$;         \$;         \$;           Box History:         3         4         5         6         \$;           Win         0         0         0         0         0         0         0         0         0         0         0         0         0         0         0         0         0         0         0         0         0         0         0         0         0         0         0         0         0         0         0         0         0         0         0         0         0         0         0         0         0         0         0         0         0         0         0         0         0         0         0         0         0         0         0         0         0         0         0         0         0         0         0         0         0         0         0         0         0         0         0         0         0         0         0         1         0         0         0         0         0         0         0         0     |