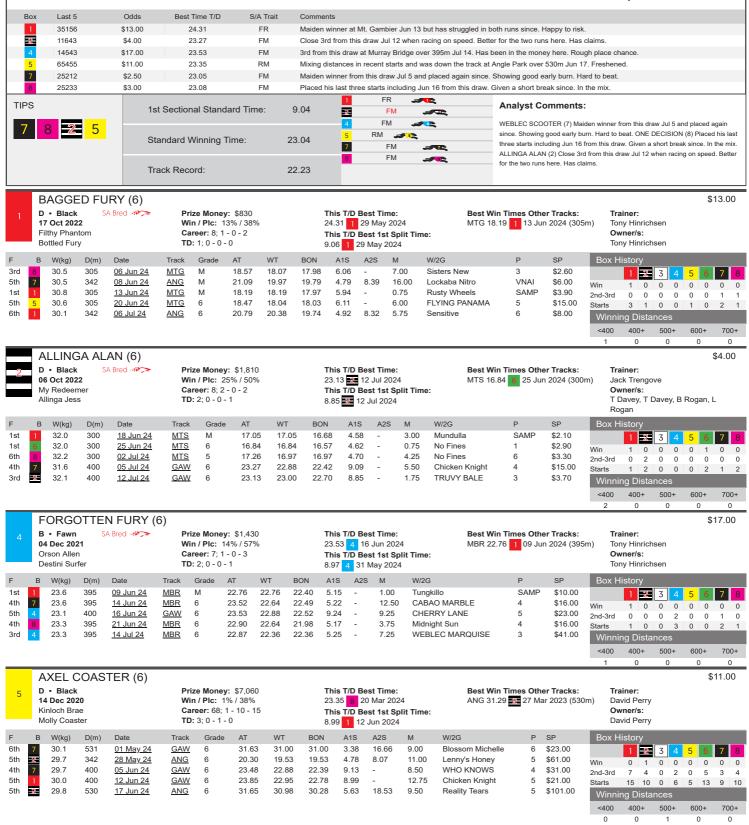

#### RACE 1 - THE BUNYIP MAIDEN STAKE PR2 Division1

|                                                                                                                                                                                                                                                                                                                                                                                                                                                                                                                                                                                                                                                                                                                                                                                                                                                                                                                                                                                                                                                                                                                                                                                                                                                                                                                                                                                                                                                                                                                                                                                                                                                                                                                                                                                                                                                                                                                                                                                                                                                                                                                                                                                                                                                                                                                                                                                                                                                                                                                | stance: 400                                                                                                                     | Om • M                                                                                   |                                                                                                            |                                                               |                                                     |                                                                              |                                                                  |                                                                                      |                                                              |                                                | I                                                                      | Prize Money: \$910 \$640 - \$180 -                                                                                                                                                                                                                                                                                                                                                                                                                                                                                                                                                                                                                                                                                                                                                                                                                                                                                                                                                                                                                                                                                          |
|----------------------------------------------------------------------------------------------------------------------------------------------------------------------------------------------------------------------------------------------------------------------------------------------------------------------------------------------------------------------------------------------------------------------------------------------------------------------------------------------------------------------------------------------------------------------------------------------------------------------------------------------------------------------------------------------------------------------------------------------------------------------------------------------------------------------------------------------------------------------------------------------------------------------------------------------------------------------------------------------------------------------------------------------------------------------------------------------------------------------------------------------------------------------------------------------------------------------------------------------------------------------------------------------------------------------------------------------------------------------------------------------------------------------------------------------------------------------------------------------------------------------------------------------------------------------------------------------------------------------------------------------------------------------------------------------------------------------------------------------------------------------------------------------------------------------------------------------------------------------------------------------------------------------------------------------------------------------------------------------------------------------------------------------------------------------------------------------------------------------------------------------------------------------------------------------------------------------------------------------------------------------------------------------------------------------------------------------------------------------------------------------------------------------------------------------------------------------------------------------------------------|---------------------------------------------------------------------------------------------------------------------------------|------------------------------------------------------------------------------------------|------------------------------------------------------------------------------------------------------------|---------------------------------------------------------------|-----------------------------------------------------|------------------------------------------------------------------------------|------------------------------------------------------------------|--------------------------------------------------------------------------------------|--------------------------------------------------------------|------------------------------------------------|------------------------------------------------------------------------|-----------------------------------------------------------------------------------------------------------------------------------------------------------------------------------------------------------------------------------------------------------------------------------------------------------------------------------------------------------------------------------------------------------------------------------------------------------------------------------------------------------------------------------------------------------------------------------------------------------------------------------------------------------------------------------------------------------------------------------------------------------------------------------------------------------------------------------------------------------------------------------------------------------------------------------------------------------------------------------------------------------------------------------------------------------------------------------------------------------------------------|
| Box Last 5                                                                                                                                                                                                                                                                                                                                                                                                                                                                                                                                                                                                                                                                                                                                                                                                                                                                                                                                                                                                                                                                                                                                                                                                                                                                                                                                                                                                                                                                                                                                                                                                                                                                                                                                                                                                                                                                                                                                                                                                                                                                                                                                                                                                                                                                                                                                                                                                                                                                                                     | Odds                                                                                                                            | Best Tim                                                                                 | ne T/D                                                                                                     | S/A Trait                                                     | Comme                                               | nts                                                                          |                                                                  |                                                                                      |                                                              |                                                |                                                                        |                                                                                                                                                                                                                                                                                                                                                                                                                                                                                                                                                                                                                                                                                                                                                                                                                                                                                                                                                                                                                                                                                                                             |
| 1 65564                                                                                                                                                                                                                                                                                                                                                                                                                                                                                                                                                                                                                                                                                                                                                                                                                                                                                                                                                                                                                                                                                                                                                                                                                                                                                                                                                                                                                                                                                                                                                                                                                                                                                                                                                                                                                                                                                                                                                                                                                                                                                                                                                                                                                                                                                                                                                                                                                                                                                                        | \$21.00                                                                                                                         | NB                                                                                       |                                                                                                            | FM                                                            | 4th from                                            | n a wide dr                                                                  | raw on th                                                        | ne fresh side                                                                        | at Murray Bridg                                              | e Jul 2. Prior for                             | m was also steady                                                      | y. Others preferred.                                                                                                                                                                                                                                                                                                                                                                                                                                                                                                                                                                                                                                                                                                                                                                                                                                                                                                                                                                                                                                                                                                        |
| -                                                                                                                                                                                                                                                                                                                                                                                                                                                                                                                                                                                                                                                                                                                                                                                                                                                                                                                                                                                                                                                                                                                                                                                                                                                                                                                                                                                                                                                                                                                                                                                                                                                                                                                                                                                                                                                                                                                                                                                                                                                                                                                                                                                                                                                                                                                                                                                                                                                                                                              | \$2.50                                                                                                                          | NB                                                                                       |                                                                                                            | RM                                                            |                                                     |                                                                              |                                                                  |                                                                                      |                                                              |                                                | ding metro succes                                                      |                                                                                                                                                                                                                                                                                                                                                                                                                                                                                                                                                                                                                                                                                                                                                                                                                                                                                                                                                                                                                                                                                                                             |
| 4 35342                                                                                                                                                                                                                                                                                                                                                                                                                                                                                                                                                                                                                                                                                                                                                                                                                                                                                                                                                                                                                                                                                                                                                                                                                                                                                                                                                                                                                                                                                                                                                                                                                                                                                                                                                                                                                                                                                                                                                                                                                                                                                                                                                                                                                                                                                                                                                                                                                                                                                                        | \$4.00                                                                                                                          | 23.3                                                                                     | 35                                                                                                         | FM                                                            | -                                                   |                                                                              |                                                                  |                                                                                      |                                                              |                                                | arts. Should be stro                                                   |                                                                                                                                                                                                                                                                                                                                                                                                                                                                                                                                                                                                                                                                                                                                                                                                                                                                                                                                                                                                                                                                                                                             |
| 5 24245                                                                                                                                                                                                                                                                                                                                                                                                                                                                                                                                                                                                                                                                                                                                                                                                                                                                                                                                                                                                                                                                                                                                                                                                                                                                                                                                                                                                                                                                                                                                                                                                                                                                                                                                                                                                                                                                                                                                                                                                                                                                                                                                                                                                                                                                                                                                                                                                                                                                                                        | \$9.00                                                                                                                          | 23.6                                                                                     | 33                                                                                                         | RM                                                            | Down th                                             | ne track in                                                                  | recent s                                                         | tarts from in                                                                        | side boxes at Ar                                             | igle Park. Yet to                              | place in four tries                                                    | here.                                                                                                                                                                                                                                                                                                                                                                                                                                                                                                                                                                                                                                                                                                                                                                                                                                                                                                                                                                                                                                                                                                                       |
| 7 53233                                                                                                                                                                                                                                                                                                                                                                                                                                                                                                                                                                                                                                                                                                                                                                                                                                                                                                                                                                                                                                                                                                                                                                                                                                                                                                                                                                                                                                                                                                                                                                                                                                                                                                                                                                                                                                                                                                                                                                                                                                                                                                                                                                                                                                                                                                                                                                                                                                                                                                        | \$2.50                                                                                                                          | 23.4                                                                                     | 16                                                                                                         | FM                                                            | Placed                                              | in all four s                                                                | starts he                                                        | re and she's                                                                         | been showing g                                               | lood pace at the                               | start. Should win                                                      | one soon.                                                                                                                                                                                                                                                                                                                                                                                                                                                                                                                                                                                                                                                                                                                                                                                                                                                                                                                                                                                                                                                                                                                   |
| 8 43426                                                                                                                                                                                                                                                                                                                                                                                                                                                                                                                                                                                                                                                                                                                                                                                                                                                                                                                                                                                                                                                                                                                                                                                                                                                                                                                                                                                                                                                                                                                                                                                                                                                                                                                                                                                                                                                                                                                                                                                                                                                                                                                                                                                                                                                                                                                                                                                                                                                                                                        | \$13.00                                                                                                                         | 24.5                                                                                     | 52                                                                                                         | FR                                                            |                                                     |                                                                              |                                                                  |                                                                                      |                                                              |                                                | it be one at odds.                                                     |                                                                                                                                                                                                                                                                                                                                                                                                                                                                                                                                                                                                                                                                                                                                                                                                                                                                                                                                                                                                                                                                                                                             |
| PS                                                                                                                                                                                                                                                                                                                                                                                                                                                                                                                                                                                                                                                                                                                                                                                                                                                                                                                                                                                                                                                                                                                                                                                                                                                                                                                                                                                                                                                                                                                                                                                                                                                                                                                                                                                                                                                                                                                                                                                                                                                                                                                                                                                                                                                                                                                                                                                                                                                                                                             | 10                                                                                                                              | t Sectional                                                                              | Standard T                                                                                                 | ime:                                                          | 9.14                                                | 1                                                                            |                                                                  |                                                                                      |                                                              | Analy                                          | st Comments                                                            | :                                                                                                                                                                                                                                                                                                                                                                                                                                                                                                                                                                                                                                                                                                                                                                                                                                                                                                                                                                                                                                                                                                                           |
|                                                                                                                                                                                                                                                                                                                                                                                                                                                                                                                                                                                                                                                                                                                                                                                                                                                                                                                                                                                                                                                                                                                                                                                                                                                                                                                                                                                                                                                                                                                                                                                                                                                                                                                                                                                                                                                                                                                                                                                                                                                                                                                                                                                                                                                                                                                                                                                                                                                                                                                | 15                                                                                                                              | st Sectional                                                                             | Standard I                                                                                                 | ime.                                                          | 9.14                                                | 2                                                                            | RM                                                               |                                                                                      |                                                              | -                                              |                                                                        | of Feral Franky on debut. Dam was a winner of                                                                                                                                                                                                                                                                                                                                                                                                                                                                                                                                                                                                                                                                                                                                                                                                                                                                                                                                                                                                                                                                               |
| 2 7 4 5                                                                                                                                                                                                                                                                                                                                                                                                                                                                                                                                                                                                                                                                                                                                                                                                                                                                                                                                                                                                                                                                                                                                                                                                                                                                                                                                                                                                                                                                                                                                                                                                                                                                                                                                                                                                                                                                                                                                                                                                                                                                                                                                                                                                                                                                                                                                                                                                                                                                                                        |                                                                                                                                 |                                                                                          |                                                                                                            |                                                               |                                                     | 5                                                                            | RM                                                               |                                                                                      |                                                              |                                                | ()                                                                     | ss. Market watch. MAD MADDI (7) Placed in all                                                                                                                                                                                                                                                                                                                                                                                                                                                                                                                                                                                                                                                                                                                                                                                                                                                                                                                                                                                                                                                                               |
|                                                                                                                                                                                                                                                                                                                                                                                                                                                                                                                                                                                                                                                                                                                                                                                                                                                                                                                                                                                                                                                                                                                                                                                                                                                                                                                                                                                                                                                                                                                                                                                                                                                                                                                                                                                                                                                                                                                                                                                                                                                                                                                                                                                                                                                                                                                                                                                                                                                                                                                | St                                                                                                                              | andard Wir                                                                               | nning Time:                                                                                                |                                                               | 23.26                                               | 7                                                                            |                                                                  | FM                                                                                   | <i></i>                                                      |                                                |                                                                        | howing good pace at the start. Should win one                                                                                                                                                                                                                                                                                                                                                                                                                                                                                                                                                                                                                                                                                                                                                                                                                                                                                                                                                                                                                                                                               |
|                                                                                                                                                                                                                                                                                                                                                                                                                                                                                                                                                                                                                                                                                                                                                                                                                                                                                                                                                                                                                                                                                                                                                                                                                                                                                                                                                                                                                                                                                                                                                                                                                                                                                                                                                                                                                                                                                                                                                                                                                                                                                                                                                                                                                                                                                                                                                                                                                                                                                                                | Tr                                                                                                                              | ack Record                                                                               | 1:                                                                                                         |                                                               | 22.23                                               | 8                                                                            | F                                                                | FR 🎜                                                                                 |                                                              |                                                | 'S MOLLY (4) 2nd fro<br>e starts. Should be s                          | om a wide draw Jul 12 and has placed in two o<br>trong home.                                                                                                                                                                                                                                                                                                                                                                                                                                                                                                                                                                                                                                                                                                                                                                                                                                                                                                                                                                                                                                                                |
|                                                                                                                                                                                                                                                                                                                                                                                                                                                                                                                                                                                                                                                                                                                                                                                                                                                                                                                                                                                                                                                                                                                                                                                                                                                                                                                                                                                                                                                                                                                                                                                                                                                                                                                                                                                                                                                                                                                                                                                                                                                                                                                                                                                                                                                                                                                                                                                                                                                                                                                |                                                                                                                                 |                                                                                          |                                                                                                            |                                                               |                                                     |                                                                              |                                                                  |                                                                                      |                                                              |                                                |                                                                        | \$2                                                                                                                                                                                                                                                                                                                                                                                                                                                                                                                                                                                                                                                                                                                                                                                                                                                                                                                                                                                                                                                                                                                         |
| ECHO SAVIO<br>B • Black SA                                                                                                                                                                                                                                                                                                                                                                                                                                                                                                                                                                                                                                                                                                                                                                                                                                                                                                                                                                                                                                                                                                                                                                                                                                                                                                                                                                                                                                                                                                                                                                                                                                                                                                                                                                                                                                                                                                                                                                                                                                                                                                                                                                                                                                                                                                                                                                                                                                                                                     | Bred -                                                                                                                          | Brizo                                                                                    | Monou: ¢0                                                                                                  |                                                               |                                                     | This T/D                                                                     | Roct Ti                                                          | mo                                                                                   | P                                                            | oct Win Timos                                  | Othor Tracks                                                           |                                                                                                                                                                                                                                                                                                                                                                                                                                                                                                                                                                                                                                                                                                                                                                                                                                                                                                                                                                                                                                                                                                                             |
| 05 May 2021                                                                                                                                                                                                                                                                                                                                                                                                                                                                                                                                                                                                                                                                                                                                                                                                                                                                                                                                                                                                                                                                                                                                                                                                                                                                                                                                                                                                                                                                                                                                                                                                                                                                                                                                                                                                                                                                                                                                                                                                                                                                                                                                                                                                                                                                                                                                                                                                                                                                                                    | breu 🗤 🔎                                                                                                                        |                                                                                          | Money: \$0<br>Plc: 0% / 0%                                                                                 |                                                               |                                                     | This T/D<br>N/A                                                              | Dest II                                                          | inte.                                                                                |                                                              | o wins at other                                | tracks                                                                 | Trainer:<br>Gary Pidgeon                                                                                                                                                                                                                                                                                                                                                                                                                                                                                                                                                                                                                                                                                                                                                                                                                                                                                                                                                                                                                                                                                                    |
| My Redeemer                                                                                                                                                                                                                                                                                                                                                                                                                                                                                                                                                                                                                                                                                                                                                                                                                                                                                                                                                                                                                                                                                                                                                                                                                                                                                                                                                                                                                                                                                                                                                                                                                                                                                                                                                                                                                                                                                                                                                                                                                                                                                                                                                                                                                                                                                                                                                                                                                                                                                                    |                                                                                                                                 |                                                                                          | er: 6; 0 - 0 - 0                                                                                           |                                                               |                                                     |                                                                              | Best 1s                                                          | st Split Tin                                                                         |                                                              |                                                |                                                                        | Owner/s:                                                                                                                                                                                                                                                                                                                                                                                                                                                                                                                                                                                                                                                                                                                                                                                                                                                                                                                                                                                                                                                                                                                    |
| Chopper's Echo                                                                                                                                                                                                                                                                                                                                                                                                                                                                                                                                                                                                                                                                                                                                                                                                                                                                                                                                                                                                                                                                                                                                                                                                                                                                                                                                                                                                                                                                                                                                                                                                                                                                                                                                                                                                                                                                                                                                                                                                                                                                                                                                                                                                                                                                                                                                                                                                                                                                                                 |                                                                                                                                 | <b>TD</b> : 0                                                                            | ; 0 - 0 - 0                                                                                                |                                                               |                                                     | N/A                                                                          |                                                                  |                                                                                      |                                                              |                                                |                                                                        | G Pidgeon & M Pidgeon                                                                                                                                                                                                                                                                                                                                                                                                                                                                                                                                                                                                                                                                                                                                                                                                                                                                                                                                                                                                                                                                                                       |
| B W(kg) D(m)                                                                                                                                                                                                                                                                                                                                                                                                                                                                                                                                                                                                                                                                                                                                                                                                                                                                                                                                                                                                                                                                                                                                                                                                                                                                                                                                                                                                                                                                                                                                                                                                                                                                                                                                                                                                                                                                                                                                                                                                                                                                                                                                                                                                                                                                                                                                                                                                                                                                                                   | Date                                                                                                                            | Track                                                                                    | Grade AT                                                                                                   | WT                                                            | BON                                                 | A1S                                                                          | A2S                                                              | М                                                                                    | W/2G                                                         | Р                                              | SP                                                                     | Box History                                                                                                                                                                                                                                                                                                                                                                                                                                                                                                                                                                                                                                                                                                                                                                                                                                                                                                                                                                                                                                                                                                                 |
| 7 26.0 300                                                                                                                                                                                                                                                                                                                                                                                                                                                                                                                                                                                                                                                                                                                                                                                                                                                                                                                                                                                                                                                                                                                                                                                                                                                                                                                                                                                                                                                                                                                                                                                                                                                                                                                                                                                                                                                                                                                                                                                                                                                                                                                                                                                                                                                                                                                                                                                                                                                                                                     | <u>13 Feb 24</u>                                                                                                                | MTS                                                                                      | M 18.2                                                                                                     | 24 17.46                                                      | 6 16.64                                             | 5.19                                                                         | 5.19                                                             | 11.00                                                                                | Dark Potion                                                  | 6                                              | \$15.00                                                                | 1 2 3 4 5 6                                                                                                                                                                                                                                                                                                                                                                                                                                                                                                                                                                                                                                                                                                                                                                                                                                                                                                                                                                                                                                                                                                                 |
| 4 26.0 300                                                                                                                                                                                                                                                                                                                                                                                                                                                                                                                                                                                                                                                                                                                                                                                                                                                                                                                                                                                                                                                                                                                                                                                                                                                                                                                                                                                                                                                                                                                                                                                                                                                                                                                                                                                                                                                                                                                                                                                                                                                                                                                                                                                                                                                                                                                                                                                                                                                                                                     | 21 May 24                                                                                                                       |                                                                                          | M 18.                                                                                                      | 17.72                                                         | 2 16.81                                             | 4.87                                                                         | -                                                                | 5.75                                                                                 | Harvard Lad                                                  | 5                                              | \$26.00                                                                | Win 0 0 0 0 0 0                                                                                                                                                                                                                                                                                                                                                                                                                                                                                                                                                                                                                                                                                                                                                                                                                                                                                                                                                                                                                                                                                                             |
| 8 25.5 300                                                                                                                                                                                                                                                                                                                                                                                                                                                                                                                                                                                                                                                                                                                                                                                                                                                                                                                                                                                                                                                                                                                                                                                                                                                                                                                                                                                                                                                                                                                                                                                                                                                                                                                                                                                                                                                                                                                                                                                                                                                                                                                                                                                                                                                                                                                                                                                                                                                                                                     | 04 Jun 24                                                                                                                       |                                                                                          | M 17.6                                                                                                     |                                                               |                                                     |                                                                              | -                                                                | 9.25                                                                                 | Allinga Metro                                                |                                                | \$51.00                                                                | 2nd-3rd 0 0 0 0 0 0                                                                                                                                                                                                                                                                                                                                                                                                                                                                                                                                                                                                                                                                                                                                                                                                                                                                                                                                                                                                                                                                                                         |
| 2 25.4 300                                                                                                                                                                                                                                                                                                                                                                                                                                                                                                                                                                                                                                                                                                                                                                                                                                                                                                                                                                                                                                                                                                                                                                                                                                                                                                                                                                                                                                                                                                                                                                                                                                                                                                                                                                                                                                                                                                                                                                                                                                                                                                                                                                                                                                                                                                                                                                                                                                                                                                     | <u>11 Jun 24</u>                                                                                                                |                                                                                          | M 17.6                                                                                                     |                                                               |                                                     |                                                                              | -                                                                | 10.50                                                                                | Allinga Merc                                                 |                                                |                                                                        | Starts 0 1 0 2 0 0                                                                                                                                                                                                                                                                                                                                                                                                                                                                                                                                                                                                                                                                                                                                                                                                                                                                                                                                                                                                                                                                                                          |
| 7 25.5 300                                                                                                                                                                                                                                                                                                                                                                                                                                                                                                                                                                                                                                                                                                                                                                                                                                                                                                                                                                                                                                                                                                                                                                                                                                                                                                                                                                                                                                                                                                                                                                                                                                                                                                                                                                                                                                                                                                                                                                                                                                                                                                                                                                                                                                                                                                                                                                                                                                                                                                     | <u>02 Jul 24</u>                                                                                                                | MTS                                                                                      | M 17.6                                                                                                     | 68 17.43                                                      | 3 16.97                                             | 4.78                                                                         | -                                                                | 3.50                                                                                 | Fantastic Ma                                                 | xine 4                                         | \$101.00                                                               | Winning Distances                                                                                                                                                                                                                                                                                                                                                                                                                                                                                                                                                                                                                                                                                                                                                                                                                                                                                                                                                                                                                                                                                                           |
|                                                                                                                                                                                                                                                                                                                                                                                                                                                                                                                                                                                                                                                                                                                                                                                                                                                                                                                                                                                                                                                                                                                                                                                                                                                                                                                                                                                                                                                                                                                                                                                                                                                                                                                                                                                                                                                                                                                                                                                                                                                                                                                                                                                                                                                                                                                                                                                                                                                                                                                |                                                                                                                                 |                                                                                          |                                                                                                            |                                                               |                                                     |                                                                              |                                                                  |                                                                                      |                                                              |                                                |                                                                        | <400 400+ 500+ 600+                                                                                                                                                                                                                                                                                                                                                                                                                                                                                                                                                                                                                                                                                                                                                                                                                                                                                                                                                                                                                                                                                                         |
|                                                                                                                                                                                                                                                                                                                                                                                                                                                                                                                                                                                                                                                                                                                                                                                                                                                                                                                                                                                                                                                                                                                                                                                                                                                                                                                                                                                                                                                                                                                                                                                                                                                                                                                                                                                                                                                                                                                                                                                                                                                                                                                                                                                                                                                                                                                                                                                                                                                                                                                |                                                                                                                                 |                                                                                          |                                                                                                            |                                                               |                                                     |                                                                              |                                                                  |                                                                                      |                                                              |                                                |                                                                        | 0 0 0 0                                                                                                                                                                                                                                                                                                                                                                                                                                                                                                                                                                                                                                                                                                                                                                                                                                                                                                                                                                                                                                                                                                                     |
| CABINTEELY                                                                                                                                                                                                                                                                                                                                                                                                                                                                                                                                                                                                                                                                                                                                                                                                                                                                                                                                                                                                                                                                                                                                                                                                                                                                                                                                                                                                                                                                                                                                                                                                                                                                                                                                                                                                                                                                                                                                                                                                                                                                                                                                                                                                                                                                                                                                                                                                                                                                                                     | (M)                                                                                                                             |                                                                                          |                                                                                                            |                                                               |                                                     |                                                                              |                                                                  |                                                                                      |                                                              |                                                |                                                                        | \$2                                                                                                                                                                                                                                                                                                                                                                                                                                                                                                                                                                                                                                                                                                                                                                                                                                                                                                                                                                                                                                                                                                                         |
|                                                                                                                                                                                                                                                                                                                                                                                                                                                                                                                                                                                                                                                                                                                                                                                                                                                                                                                                                                                                                                                                                                                                                                                                                                                                                                                                                                                                                                                                                                                                                                                                                                                                                                                                                                                                                                                                                                                                                                                                                                                                                                                                                                                                                                                                                                                                                                                                                                                                                                                | Bred *                                                                                                                          | Drine                                                                                    | Money: \$0                                                                                                 |                                                               |                                                     | This T/D                                                                     | Bost T                                                           | ime:                                                                                 | в                                                            | et Win Times                                   | Other Tracks:                                                          | Trainer:                                                                                                                                                                                                                                                                                                                                                                                                                                                                                                                                                                                                                                                                                                                                                                                                                                                                                                                                                                                                                                                                                                                    |
| 14 Feb 2023                                                                                                                                                                                                                                                                                                                                                                                                                                                                                                                                                                                                                                                                                                                                                                                                                                                                                                                                                                                                                                                                                                                                                                                                                                                                                                                                                                                                                                                                                                                                                                                                                                                                                                                                                                                                                                                                                                                                                                                                                                                                                                                                                                                                                                                                                                                                                                                                                                                                                                    | urcu site par                                                                                                                   |                                                                                          | Pic: N/A                                                                                                   |                                                               |                                                     | N/A                                                                          | มของเป                                                           | inte.                                                                                |                                                              | o wins at other                                |                                                                        | Ray Fewings                                                                                                                                                                                                                                                                                                                                                                                                                                                                                                                                                                                                                                                                                                                                                                                                                                                                                                                                                                                                                                                                                                                 |
| Feral Franky                                                                                                                                                                                                                                                                                                                                                                                                                                                                                                                                                                                                                                                                                                                                                                                                                                                                                                                                                                                                                                                                                                                                                                                                                                                                                                                                                                                                                                                                                                                                                                                                                                                                                                                                                                                                                                                                                                                                                                                                                                                                                                                                                                                                                                                                                                                                                                                                                                                                                                   |                                                                                                                                 | N/A                                                                                      | 1 IC. 19/74                                                                                                |                                                               |                                                     |                                                                              | Best 1                                                           | st Split Tin                                                                         |                                                              | o wino at otnel                                |                                                                        | Owner/s:                                                                                                                                                                                                                                                                                                                                                                                                                                                                                                                                                                                                                                                                                                                                                                                                                                                                                                                                                                                                                                                                                                                    |
| Sallynoggin                                                                                                                                                                                                                                                                                                                                                                                                                                                                                                                                                                                                                                                                                                                                                                                                                                                                                                                                                                                                                                                                                                                                                                                                                                                                                                                                                                                                                                                                                                                                                                                                                                                                                                                                                                                                                                                                                                                                                                                                                                                                                                                                                                                                                                                                                                                                                                                                                                                                                                    |                                                                                                                                 |                                                                                          | ; 0 - 0 - 0                                                                                                |                                                               |                                                     | N/A                                                                          |                                                                  |                                                                                      |                                                              |                                                |                                                                        | Ray Fewings                                                                                                                                                                                                                                                                                                                                                                                                                                                                                                                                                                                                                                                                                                                                                                                                                                                                                                                                                                                                                                                                                                                 |
| data available for this                                                                                                                                                                                                                                                                                                                                                                                                                                                                                                                                                                                                                                                                                                                                                                                                                                                                                                                                                                                                                                                                                                                                                                                                                                                                                                                                                                                                                                                                                                                                                                                                                                                                                                                                                                                                                                                                                                                                                                                                                                                                                                                                                                                                                                                                                                                                                                                                                                                                                        | s dog                                                                                                                           |                                                                                          |                                                                                                            |                                                               |                                                     |                                                                              |                                                                  |                                                                                      |                                                              |                                                |                                                                        |                                                                                                                                                                                                                                                                                                                                                                                                                                                                                                                                                                                                                                                                                                                                                                                                                                                                                                                                                                                                                                                                                                                             |
|                                                                                                                                                                                                                                                                                                                                                                                                                                                                                                                                                                                                                                                                                                                                                                                                                                                                                                                                                                                                                                                                                                                                                                                                                                                                                                                                                                                                                                                                                                                                                                                                                                                                                                                                                                                                                                                                                                                                                                                                                                                                                                                                                                                                                                                                                                                                                                                                                                                                                                                | -                                                                                                                               |                                                                                          |                                                                                                            |                                                               |                                                     |                                                                              |                                                                  |                                                                                      |                                                              |                                                |                                                                        | -                                                                                                                                                                                                                                                                                                                                                                                                                                                                                                                                                                                                                                                                                                                                                                                                                                                                                                                                                                                                                                                                                                                           |
| WHERE'S MO                                                                                                                                                                                                                                                                                                                                                                                                                                                                                                                                                                                                                                                                                                                                                                                                                                                                                                                                                                                                                                                                                                                                                                                                                                                                                                                                                                                                                                                                                                                                                                                                                                                                                                                                                                                                                                                                                                                                                                                                                                                                                                                                                                                                                                                                                                                                                                                                                                                                                                     |                                                                                                                                 |                                                                                          |                                                                                                            | _                                                             |                                                     |                                                                              | _                                                                |                                                                                      |                                                              |                                                |                                                                        | \$4                                                                                                                                                                                                                                                                                                                                                                                                                                                                                                                                                                                                                                                                                                                                                                                                                                                                                                                                                                                                                                                                                                                         |
|                                                                                                                                                                                                                                                                                                                                                                                                                                                                                                                                                                                                                                                                                                                                                                                                                                                                                                                                                                                                                                                                                                                                                                                                                                                                                                                                                                                                                                                                                                                                                                                                                                                                                                                                                                                                                                                                                                                                                                                                                                                                                                                                                                                                                                                                                                                                                                                                                                                                                                                | Bred 🛷 🤝                                                                                                                        |                                                                                          | Money: \$82                                                                                                |                                                               |                                                     | This T/D                                                                     |                                                                  |                                                                                      |                                                              |                                                | Other Tracks:                                                          | Trainer:                                                                                                                                                                                                                                                                                                                                                                                                                                                                                                                                                                                                                                                                                                                                                                                                                                                                                                                                                                                                                                                                                                                    |
| 03 May 2022                                                                                                                                                                                                                                                                                                                                                                                                                                                                                                                                                                                                                                                                                                                                                                                                                                                                                                                                                                                                                                                                                                                                                                                                                                                                                                                                                                                                                                                                                                                                                                                                                                                                                                                                                                                                                                                                                                                                                                                                                                                                                                                                                                                                                                                                                                                                                                                                                                                                                                    |                                                                                                                                 |                                                                                          | Plc: 0% / 38                                                                                               |                                                               |                                                     | 23.35 5                                                                      | · ·                                                              |                                                                                      |                                                              | o wins at other                                | tracks                                                                 | Richard Pearce                                                                                                                                                                                                                                                                                                                                                                                                                                                                                                                                                                                                                                                                                                                                                                                                                                                                                                                                                                                                                                                                                                              |
| Where's Pancho<br>Sheez Stunning                                                                                                                                                                                                                                                                                                                                                                                                                                                                                                                                                                                                                                                                                                                                                                                                                                                                                                                                                                                                                                                                                                                                                                                                                                                                                                                                                                                                                                                                                                                                                                                                                                                                                                                                                                                                                                                                                                                                                                                                                                                                                                                                                                                                                                                                                                                                                                                                                                                                               |                                                                                                                                 |                                                                                          | er:13;0-3-<br>1;0-3-2                                                                                      | 2                                                             |                                                     |                                                                              |                                                                  | st Split Tin                                                                         | ne:                                                          |                                                |                                                                        | Owner/s:<br>Richard Pearce                                                                                                                                                                                                                                                                                                                                                                                                                                                                                                                                                                                                                                                                                                                                                                                                                                                                                                                                                                                                                                                                                                  |
| -                                                                                                                                                                                                                                                                                                                                                                                                                                                                                                                                                                                                                                                                                                                                                                                                                                                                                                                                                                                                                                                                                                                                                                                                                                                                                                                                                                                                                                                                                                                                                                                                                                                                                                                                                                                                                                                                                                                                                                                                                                                                                                                                                                                                                                                                                                                                                                                                                                                                                                              |                                                                                                                                 | 10.1                                                                                     |                                                                                                            |                                                               |                                                     | 9.09 5 2                                                                     |                                                                  |                                                                                      |                                                              |                                                |                                                                        |                                                                                                                                                                                                                                                                                                                                                                                                                                                                                                                                                                                                                                                                                                                                                                                                                                                                                                                                                                                                                                                                                                                             |
| B W(kg) D(m)                                                                                                                                                                                                                                                                                                                                                                                                                                                                                                                                                                                                                                                                                                                                                                                                                                                                                                                                                                                                                                                                                                                                                                                                                                                                                                                                                                                                                                                                                                                                                                                                                                                                                                                                                                                                                                                                                                                                                                                                                                                                                                                                                                                                                                                                                                                                                                                                                                                                                                   | Date                                                                                                                            | Track                                                                                    | Grade AT                                                                                                   |                                                               | BON                                                 |                                                                              |                                                                  |                                                                                      | W/2G                                                         | Р                                              | SP                                                                     | Box History                                                                                                                                                                                                                                                                                                                                                                                                                                                                                                                                                                                                                                                                                                                                                                                                                                                                                                                                                                                                                                                                                                                 |
| 8 31.7 400                                                                                                                                                                                                                                                                                                                                                                                                                                                                                                                                                                                                                                                                                                                                                                                                                                                                                                                                                                                                                                                                                                                                                                                                                                                                                                                                                                                                                                                                                                                                                                                                                                                                                                                                                                                                                                                                                                                                                                                                                                                                                                                                                                                                                                                                                                                                                                                                                                                                                                     | <u>01 May 24</u>                                                                                                                | GAW                                                                                      |                                                                                                            | .62 23.5                                                      |                                                     |                                                                              |                                                                  | 0.50                                                                                 | Where's Lolly                                                | 3                                              | \$4.20                                                                 | 1 2 3 4 5 6                                                                                                                                                                                                                                                                                                                                                                                                                                                                                                                                                                                                                                                                                                                                                                                                                                                                                                                                                                                                                                                                                                                 |
| 4 32.0 400                                                                                                                                                                                                                                                                                                                                                                                                                                                                                                                                                                                                                                                                                                                                                                                                                                                                                                                                                                                                                                                                                                                                                                                                                                                                                                                                                                                                                                                                                                                                                                                                                                                                                                                                                                                                                                                                                                                                                                                                                                                                                                                                                                                                                                                                                                                                                                                                                                                                                                     | 08 May 24                                                                                                                       | GAW                                                                                      |                                                                                                            | .98 23.2                                                      |                                                     |                                                                              |                                                                  | 9.75                                                                                 | Oust The Plat                                                |                                                | ,                                                                      | Win 0 0 0 0 0 0                                                                                                                                                                                                                                                                                                                                                                                                                                                                                                                                                                                                                                                                                                                                                                                                                                                                                                                                                                                                                                                                                                             |
| 1 32.8 400                                                                                                                                                                                                                                                                                                                                                                                                                                                                                                                                                                                                                                                                                                                                                                                                                                                                                                                                                                                                                                                                                                                                                                                                                                                                                                                                                                                                                                                                                                                                                                                                                                                                                                                                                                                                                                                                                                                                                                                                                                                                                                                                                                                                                                                                                                                                                                                                                                                                                                     | 26 Jun 24                                                                                                                       | GAW                                                                                      |                                                                                                            | .17 23.4                                                      |                                                     |                                                                              |                                                                  | 9.75                                                                                 | Nuclear Buzz                                                 | 3                                              | \$3.90                                                                 | 2nd-3rd 2 0 0 0 1 0                                                                                                                                                                                                                                                                                                                                                                                                                                                                                                                                                                                                                                                                                                                                                                                                                                                                                                                                                                                                                                                                                                         |
| 4 32.6 400                                                                                                                                                                                                                                                                                                                                                                                                                                                                                                                                                                                                                                                                                                                                                                                                                                                                                                                                                                                                                                                                                                                                                                                                                                                                                                                                                                                                                                                                                                                                                                                                                                                                                                                                                                                                                                                                                                                                                                                                                                                                                                                                                                                                                                                                                                                                                                                                                                                                                                     | 05 Jul 24                                                                                                                       | GAW                                                                                      |                                                                                                            | .71 23.0                                                      |                                                     |                                                                              |                                                                  | 9.25                                                                                 | Weblec Scoot                                                 |                                                | \$26.00                                                                | Starts 3 0 0 2 3 0                                                                                                                                                                                                                                                                                                                                                                                                                                                                                                                                                                                                                                                                                                                                                                                                                                                                                                                                                                                                                                                                                                          |
| 8 32.6 400                                                                                                                                                                                                                                                                                                                                                                                                                                                                                                                                                                                                                                                                                                                                                                                                                                                                                                                                                                                                                                                                                                                                                                                                                                                                                                                                                                                                                                                                                                                                                                                                                                                                                                                                                                                                                                                                                                                                                                                                                                                                                                                                                                                                                                                                                                                                                                                                                                                                                                     | <u>12 Jul 24</u>                                                                                                                | GAW                                                                                      | M 23                                                                                                       | .51 23.1                                                      | 15 22.70                                            | 0 9.26                                                                       | ) -                                                              | 5.25                                                                                 | Money's On N                                                 | le 2                                           | \$41.00                                                                | Winning Distances                                                                                                                                                                                                                                                                                                                                                                                                                                                                                                                                                                                                                                                                                                                                                                                                                                                                                                                                                                                                                                                                                                           |
|                                                                                                                                                                                                                                                                                                                                                                                                                                                                                                                                                                                                                                                                                                                                                                                                                                                                                                                                                                                                                                                                                                                                                                                                                                                                                                                                                                                                                                                                                                                                                                                                                                                                                                                                                                                                                                                                                                                                                                                                                                                                                                                                                                                                                                                                                                                                                                                                                                                                                                                |                                                                                                                                 |                                                                                          |                                                                                                            |                                                               |                                                     |                                                                              |                                                                  |                                                                                      |                                                              |                                                |                                                                        | <400 400+ 500+ 600+                                                                                                                                                                                                                                                                                                                                                                                                                                                                                                                                                                                                                                                                                                                                                                                                                                                                                                                                                                                                                                                                                                         |
|                                                                                                                                                                                                                                                                                                                                                                                                                                                                                                                                                                                                                                                                                                                                                                                                                                                                                                                                                                                                                                                                                                                                                                                                                                                                                                                                                                                                                                                                                                                                                                                                                                                                                                                                                                                                                                                                                                                                                                                                                                                                                                                                                                                                                                                                                                                                                                                                                                                                                                                |                                                                                                                                 |                                                                                          |                                                                                                            |                                                               |                                                     |                                                                              |                                                                  |                                                                                      |                                                              |                                                |                                                                        | 0 0 0 0                                                                                                                                                                                                                                                                                                                                                                                                                                                                                                                                                                                                                                                                                                                                                                                                                                                                                                                                                                                                                                                                                                                     |
| MIGHTY LUK                                                                                                                                                                                                                                                                                                                                                                                                                                                                                                                                                                                                                                                                                                                                                                                                                                                                                                                                                                                                                                                                                                                                                                                                                                                                                                                                                                                                                                                                                                                                                                                                                                                                                                                                                                                                                                                                                                                                                                                                                                                                                                                                                                                                                                                                                                                                                                                                                                                                                                     | E (M)                                                                                                                           |                                                                                          |                                                                                                            |                                                               |                                                     |                                                                              |                                                                  |                                                                                      |                                                              |                                                |                                                                        | \$!                                                                                                                                                                                                                                                                                                                                                                                                                                                                                                                                                                                                                                                                                                                                                                                                                                                                                                                                                                                                                                                                                                                         |
| D • Black SA                                                                                                                                                                                                                                                                                                                                                                                                                                                                                                                                                                                                                                                                                                                                                                                                                                                                                                                                                                                                                                                                                                                                                                                                                                                                                                                                                                                                                                                                                                                                                                                                                                                                                                                                                                                                                                                                                                                                                                                                                                                                                                                                                                                                                                                                                                                                                                                                                                                                                                   | Bred 🐲 🗩                                                                                                                        |                                                                                          | Money: \$1,5                                                                                               |                                                               |                                                     | This T/D                                                                     |                                                                  |                                                                                      |                                                              |                                                | Other Tracks:                                                          | Trainer:                                                                                                                                                                                                                                                                                                                                                                                                                                                                                                                                                                                                                                                                                                                                                                                                                                                                                                                                                                                                                                                                                                                    |
| 20 Feb 2022                                                                                                                                                                                                                                                                                                                                                                                                                                                                                                                                                                                                                                                                                                                                                                                                                                                                                                                                                                                                                                                                                                                                                                                                                                                                                                                                                                                                                                                                                                                                                                                                                                                                                                                                                                                                                                                                                                                                                                                                                                                                                                                                                                                                                                                                                                                                                                                                                                                                                                    |                                                                                                                                 |                                                                                          | Plc: 0% / 47                                                                                               |                                                               |                                                     | 23.63 4                                                                      |                                                                  |                                                                                      |                                                              | o wins at other                                | tracks                                                                 | Brian Styles                                                                                                                                                                                                                                                                                                                                                                                                                                                                                                                                                                                                                                                                                                                                                                                                                                                                                                                                                                                                                                                                                                                |
| Mepunga Blazer                                                                                                                                                                                                                                                                                                                                                                                                                                                                                                                                                                                                                                                                                                                                                                                                                                                                                                                                                                                                                                                                                                                                                                                                                                                                                                                                                                                                                                                                                                                                                                                                                                                                                                                                                                                                                                                                                                                                                                                                                                                                                                                                                                                                                                                                                                                                                                                                                                                                                                 |                                                                                                                                 |                                                                                          | er: 15; 0 - 4 -                                                                                            | 3                                                             |                                                     |                                                                              |                                                                  | st Split Tin                                                                         | ne:                                                          |                                                |                                                                        | Owner/s:                                                                                                                                                                                                                                                                                                                                                                                                                                                                                                                                                                                                                                                                                                                                                                                                                                                                                                                                                                                                                                                                                                                    |
| Minnie Mac                                                                                                                                                                                                                                                                                                                                                                                                                                                                                                                                                                                                                                                                                                                                                                                                                                                                                                                                                                                                                                                                                                                                                                                                                                                                                                                                                                                                                                                                                                                                                                                                                                                                                                                                                                                                                                                                                                                                                                                                                                                                                                                                                                                                                                                                                                                                                                                                                                                                                                     |                                                                                                                                 | TD: 4                                                                                    | ; 0 - 0 - 0                                                                                                |                                                               |                                                     | 8.93 <mark>5</mark> ′                                                        | 12 Jun 2                                                         | 2024                                                                                 |                                                              |                                                |                                                                        | Cheryl Styles                                                                                                                                                                                                                                                                                                                                                                                                                                                                                                                                                                                                                                                                                                                                                                                                                                                                                                                                                                                                                                                                                                               |
| B W(kg) D(m)                                                                                                                                                                                                                                                                                                                                                                                                                                                                                                                                                                                                                                                                                                                                                                                                                                                                                                                                                                                                                                                                                                                                                                                                                                                                                                                                                                                                                                                                                                                                                                                                                                                                                                                                                                                                                                                                                                                                                                                                                                                                                                                                                                                                                                                                                                                                                                                                                                                                                                   | Date                                                                                                                            | Track                                                                                    | Grade                                                                                                      | AT V                                                          | /T B                                                | ON A                                                                         | A1S .                                                            | A2S M                                                                                | W/2G                                                         |                                                | P SP                                                                   | Box History                                                                                                                                                                                                                                                                                                                                                                                                                                                                                                                                                                                                                                                                                                                                                                                                                                                                                                                                                                                                                                                                                                                 |
|                                                                                                                                                                                                                                                                                                                                                                                                                                                                                                                                                                                                                                                                                                                                                                                                                                                                                                                                                                                                                                                                                                                                                                                                                                                                                                                                                                                                                                                                                                                                                                                                                                                                                                                                                                                                                                                                                                                                                                                                                                                                                                                                                                                                                                                                                                                                                                                                                                                                                                                | <u>27 May 24</u>                                                                                                                | ANG                                                                                      | Μ                                                                                                          | 19.88 1                                                       | 9.42 19                                             | 9.42 4                                                                       | 4.66                                                             | 7.85 6.                                                                              | 50 Tak Ma                                                    | shido                                          | 2 \$3.10                                                               | 1 🔁 3 4 5 6                                                                                                                                                                                                                                                                                                                                                                                                                                                                                                                                                                                                                                                                                                                                                                                                                                                                                                                                                                                                                                                                                                                 |
| 2 30.0 342                                                                                                                                                                                                                                                                                                                                                                                                                                                                                                                                                                                                                                                                                                                                                                                                                                                                                                                                                                                                                                                                                                                                                                                                                                                                                                                                                                                                                                                                                                                                                                                                                                                                                                                                                                                                                                                                                                                                                                                                                                                                                                                                                                                                                                                                                                                                                                                                                                                                                                     |                                                                                                                                 | GAW                                                                                      | M                                                                                                          | 24.47 2                                                       | 3.75 22                                             | 2.78 8                                                                       | 3.93                                                             | - 10                                                                                 | .25 Comma                                                    | ando Raid                                      | 4 \$3.00                                                               | Win 0 0 0 0 0 0                                                                                                                                                                                                                                                                                                                                                                                                                                                                                                                                                                                                                                                                                                                                                                                                                                                                                                                                                                                                                                                                                                             |
| 5 30.4 400                                                                                                                                                                                                                                                                                                                                                                                                                                                                                                                                                                                                                                                                                                                                                                                                                                                                                                                                                                                                                                                                                                                                                                                                                                                                                                                                                                                                                                                                                                                                                                                                                                                                                                                                                                                                                                                                                                                                                                                                                                                                                                                                                                                                                                                                                                                                                                                                                                                                                                     | 12 Jun 24                                                                                                                       | 0/ 111                                                                                   | М                                                                                                          | 20.23 2                                                       | 0.18 19                                             | 9.19 4                                                                       | 4.71                                                             | 8.02 0.                                                                              | 75 Breake                                                    | r Of Rules                                     | 2 \$3.20                                                               | 2nd-3rd 1 3 0 0 1 0                                                                                                                                                                                                                                                                                                                                                                                                                                                                                                                                                                                                                                                                                                                                                                                                                                                                                                                                                                                                                                                                                                         |
|                                                                                                                                                                                                                                                                                                                                                                                                                                                                                                                                                                                                                                                                                                                                                                                                                                                                                                                                                                                                                                                                                                                                                                                                                                                                                                                                                                                                                                                                                                                                                                                                                                                                                                                                                                                                                                                                                                                                                                                                                                                                                                                                                                                                                                                                                                                                                                                                                                                                                                                |                                                                                                                                 | ANG                                                                                      |                                                                                                            | 20.10 1                                                       |                                                     |                                                                              |                                                                  |                                                                                      | 75 Toora 1                                                   | •                                              | 4 \$5.00                                                               | Starts 4 5 0 2 2 0                                                                                                                                                                                                                                                                                                                                                                                                                                                                                                                                                                                                                                                                                                                                                                                                                                                                                                                                                                                                                                                                                                          |
| 5         30.4         400           2         30.1         342           1         30.1         342                                                                                                                                                                                                                                                                                                                                                                                                                                                                                                                                                                                                                                                                                                                                                                                                                                                                                                                                                                                                                                                                                                                                                                                                                                                                                                                                                                                                                                                                                                                                                                                                                                                                                                                                                                                                                                                                                                                                                                                                                                                                                                                                                                                                                                                                                                                                                                                                           | <u>12 Jun 24</u><br><u>17 Jun 24</u><br><u>01 Jul 24</u>                                                                        | ANG<br>ANG                                                                               |                                                                                                            |                                                               | 9.71 19                                             | 9.44 4                                                                       | 4.76                                                             | 8.01 9.                                                                              | 25 Culburi                                                   | a                                              | 5 \$6.00                                                               | Winning Distances                                                                                                                                                                                                                                                                                                                                                                                                                                                                                                                                                                                                                                                                                                                                                                                                                                                                                                                                                                                                                                                                                                           |
| 5 30.4 400<br>2 30.1 342                                                                                                                                                                                                                                                                                                                                                                                                                                                                                                                                                                                                                                                                                                                                                                                                                                                                                                                                                                                                                                                                                                                                                                                                                                                                                                                                                                                                                                                                                                                                                                                                                                                                                                                                                                                                                                                                                                                                                                                                                                                                                                                                                                                                                                                                                                                                                                                                                                                                                       | <u>12 Jun 24</u><br>17 Jun 24                                                                                                   | ANG                                                                                      |                                                                                                            |                                                               | 0.71 10                                             |                                                                              |                                                                  |                                                                                      |                                                              |                                                |                                                                        |                                                                                                                                                                                                                                                                                                                                                                                                                                                                                                                                                                                                                                                                                                                                                                                                                                                                                                                                                                                                                                                                                                                             |
| 5         30.4         400           2         30.1         342           1         30.1         342                                                                                                                                                                                                                                                                                                                                                                                                                                                                                                                                                                                                                                                                                                                                                                                                                                                                                                                                                                                                                                                                                                                                                                                                                                                                                                                                                                                                                                                                                                                                                                                                                                                                                                                                                                                                                                                                                                                                                                                                                                                                                                                                                                                                                                                                                                                                                                                                           | <u>12 Jun 24</u><br><u>17 Jun 24</u><br><u>01 Jul 24</u>                                                                        | ANG<br>ANG                                                                               |                                                                                                            |                                                               | 0.71                                                |                                                                              |                                                                  |                                                                                      |                                                              |                                                |                                                                        | <400 400+ 500+ 600+                                                                                                                                                                                                                                                                                                                                                                                                                                                                                                                                                                                                                                                                                                                                                                                                                                                                                                                                                                                                                                                                                                         |
| 5         30.4         400           2         30.1         342           1         30.1         342                                                                                                                                                                                                                                                                                                                                                                                                                                                                                                                                                                                                                                                                                                                                                                                                                                                                                                                                                                                                                                                                                                                                                                                                                                                                                                                                                                                                                                                                                                                                                                                                                                                                                                                                                                                                                                                                                                                                                                                                                                                                                                                                                                                                                                                                                                                                                                                                           | <u>12 Jun 24</u><br><u>17 Jun 24</u><br><u>01 Jul 24</u>                                                                        | ANG<br>ANG                                                                               |                                                                                                            |                                                               | 0.71                                                |                                                                              |                                                                  |                                                                                      |                                                              |                                                |                                                                        | <400 400+ 500+ 600+<br>0 0 0 0                                                                                                                                                                                                                                                                                                                                                                                                                                                                                                                                                                                                                                                                                                                                                                                                                                                                                                                                                                                                                                                                                              |
| 5         30.4         400           30.1         342           30.1         342           29.9         342                                                                                                                                                                                                                                                                                                                                                                                                                                                                                                                                                                                                                                                                                                                                                                                                                                                                                                                                                                                                                                                                                                                                                                                                                                                                                                                                                                                                                                                                                                                                                                                                                                                                                                                                                                                                                                                                                                                                                                                                                                                                                                                                                                                                                                                                                                                                                                                                    | <u>12 Jun 24</u><br><u>17 Jun 24</u><br><u>01 Jul 24</u><br><u>08 Jul 24</u>                                                    | ANG<br>ANG                                                                               |                                                                                                            |                                                               |                                                     |                                                                              |                                                                  |                                                                                      |                                                              |                                                |                                                                        |                                                                                                                                                                                                                                                                                                                                                                                                                                                                                                                                                                                                                                                                                                                                                                                                                                                                                                                                                                                                                                                                                                                             |
| 5       30.4       400         30.1       342         1       30.1       342         29.9       342                                                                                                                                                                                                                                                                                                                                                                                                                                                                                                                                                                                                                                                                                                                                                                                                                                                                                                                                                                                                                                                                                                                                                                                                                                                                                                                                                                                                                                                                                                                                                                                                                                                                                                                                                                                                                                                                                                                                                                                                                                                                                                                                                                                                                                                                                                                                                                                                            | <u>12 Jun 24</u><br><u>17 Jun 24</u><br><u>01 Jul 24</u><br><u>08 Jul 24</u>                                                    | ANG<br>ANG<br>ANG                                                                        | M                                                                                                          | 20.36 1                                                       |                                                     | This T/D                                                                     | Best Ti                                                          | ime:                                                                                 | Ri                                                           | est Win Times                                  | Other Tracks:                                                          | 0 0 0 0                                                                                                                                                                                                                                                                                                                                                                                                                                                                                                                                                                                                                                                                                                                                                                                                                                                                                                                                                                                                                                                                                                                     |
| 5 30.4 400<br>30.1 342<br>1 30.1 342<br>2 29.9 342<br>MAD MADDI                                                                                                                                                                                                                                                                                                                                                                                                                                                                                                                                                                                                                                                                                                                                                                                                                                                                                                                                                                                                                                                                                                                                                                                                                                                                                                                                                                                                                                                                                                                                                                                                                                                                                                                                                                                                                                                                                                                                                                                                                                                                                                                                                                                                                                                                                                                                                                                                                                                | <u>12 Jun 24</u><br><u>17 Jun 24</u><br><u>01 Jul 24</u><br><u>08 Jul 24</u><br>(M)                                             | ANG<br>ANG<br>ANG<br>ANG                                                                 |                                                                                                            | 20.36 1 <sup>:</sup><br>0                                     |                                                     | <b>This T/D</b> 23.46 5                                                      |                                                                  |                                                                                      |                                                              | est Win Times                                  |                                                                        | 0 0 0 0                                                                                                                                                                                                                                                                                                                                                                                                                                                                                                                                                                                                                                                                                                                                                                                                                                                                                                                                                                                                                                                                                                                     |
| 5 30.4 400<br>30.1 342<br>1 30.1 342<br>29.9 342<br>■ 9.9 342 | <u>12 Jun 24</u><br><u>17 Jun 24</u><br><u>01 Jul 24</u><br><u>08 Jul 24</u><br>(M)                                             | ANG<br>ANG<br>ANG<br>Prize<br>Win /<br>Caree                                             | M<br>Money: \$50<br>Plc: 0% / 67<br>er: 6; 0 - 1 - 3                                                       | 20.36 1 <sup>:</sup><br>0                                     |                                                     | 23.46 5                                                                      | 19 Jun                                                           |                                                                                      | N                                                            |                                                |                                                                        | 0 0 0 0<br><b>Trainer:</b><br>Don Gordon<br><b>Owner/s:</b>                                                                                                                                                                                                                                                                                                                                                                                                                                                                                                                                                                                                                                                                                                                                                                                                                                                                                                                                                                                                                                                                 |
| 5         30.4         400           30.1         342           1         30.1         342           2         29.9         342           MAD MADDI         B ⋅ Black         SA           06 Jan 2022         SA                                                                                                                                                                                                                                                                                                                                                                                                                                                                                                                                                                                                                                                                                                                                                                                                                                                                                                                                                                                                                                                                                                                                                                                                                                                                                                                                                                                                                                                                                                                                                                                                                                                                                                                                                                                                                                                                                                                                                                                                                                                                                                                                                                                                                                                                                              | <u>12 Jun 24</u><br><u>17 Jun 24</u><br><u>01 Jul 24</u><br><u>08 Jul 24</u><br>(M)                                             | ANG<br>ANG<br>ANG<br>Prize<br>Win /<br>Caree                                             | M<br>Money: \$50<br>Pic: 0% / 67                                                                           | 20.36 1 <sup>:</sup><br>0                                     |                                                     | 23.46 5                                                                      | 19 Jun<br>Best 1s                                                | 1 2024<br>st Split Tin                                                               | N                                                            |                                                |                                                                        | 0 0 0 0<br>\$<br><b>Trainer:</b><br>Don Gordon                                                                                                                                                                                                                                                                                                                                                                                                                                                                                                                                                                                                                                                                                                                                                                                                                                                                                                                                                                                                                                                                              |
| 5         30.4         400           30.1         342           1         30.1         342           2         29.9         342           MAD MADDI         B         • Black         SA           06 Jan 2022         Spring Gun         Precious Miracle                                                                                                                                                                                                                                                                                                                                                                                                                                                                                                                                                                                                                                                                                                                                                                                                                                                                                                                                                                                                                                                                                                                                                                                                                                                                                                                                                                                                                                                                                                                                                                                                                                                                                                                                                                                                                                                                                                                                                                                                                                                                                                                                                                                                                                                     | 12 Jun 24<br>17 Jun 24<br>01 Jul 24<br>08 Jul 24<br>(M)<br>Bred *                                                               | ANG<br>ANG<br>ANG<br>Prize<br>Win /<br>Caree<br>TD: 4                                    | M<br>Money: \$50<br>Plc: 0% / 67<br>er: 6; 0 - 1 - 3<br>; 0 - 1 - 3                                        | 20.36 1 <sup>.</sup>                                          |                                                     | 23.46 5<br>This T/D<br>8.81 5                                                | 19 Jun<br><b>Best 1s</b><br>19 Jun 2                             | 1 2024<br>st Split Tin<br>2024                                                       | Ne:                                                          | o wins at other                                | tracks                                                                 | 0 0 0 0<br><b>Trainer:</b><br>Don Gordon<br><b>Owner/s:</b><br>Don Gordon                                                                                                                                                                                                                                                                                                                                                                                                                                                                                                                                                                                                                                                                                                                                                                                                                                                                                                                                                                                                                                                   |
| 5         30.4         400           30.1         342           1         30.1         342           2         29.9         342           MAD MADDI         B         Black         SA           06 Jan 2022         Spring Gun         Precious Miracle           B         W(kg)         D(m)                                                                                                                                                                                                                                                                                                                                                                                                                                                                                                                                                                                                                                                                                                                                                                                                                                                                                                                                                                                                                                                                                                                                                                                                                                                                                                                                                                                                                                                                                                                                                                                                                                                                                                                                                                                                                                                                                                                                                                                                                                                                                                                                                                                                                | 12 Jun 24<br>17 Jun 24<br>01 Jul 24<br>08 Jul 24<br>(M)<br>Bred                                                                 | ANG<br>ANG<br>ANG<br>ANG<br>Vin /<br>Caree<br>TD: 4<br>Track                             | Money: \$50<br>Plc: 0% / 67<br>er: 6; 0 - 1 - 3<br>; 0 - 1 - 3<br>Grade AT                                 | 20.36 1<br>0<br>%<br>WT                                       | BON                                                 | 23.46 5<br>This T/D<br>8.81 5<br>A1S                                         | 19 Jun<br>Best 1s<br>19 Jun 2<br>A2S                             | 1 2024<br>st Split Tin<br>2024<br>M                                                  | Ne:<br>W/2G                                                  | o wins at other<br>P                           | tracks<br>P SP                                                         | 0 0 0 0 \$<br>Trainer:<br>Don Gordon<br>Owner/s:<br>Don Gordon<br>Box History                                                                                                                                                                                                                                                                                                                                                                                                                                                                                                                                                                                                                                                                                                                                                                                                                                                                                                                                                                                                                                               |
| 5       30.4       400         30.1       342         1       30.1       342         2       29.9       342         MAD MADDI       B       B         B       Black       SA         O6 Jan 2022       Spring Gun         Precious Miracle       B         W(kg)       D(m)         4       25.5       342                                                                                                                                                                                                                                                                                                                                                                                                                                                                                                                                                                                                                                                                                                                                                                                                                                                                                                                                                                                                                                                                                                                                                                                                                                                                                                                                                                                                                                                                                                                                                                                                                                                                                                                                                                                                                                                                                                                                                                                                                                                                                                                                                                                                     | 12 Jun 24<br>17 Jun 24<br>01 Jul 24<br>08 Jul 24<br>(M)<br>Bred *>><br>Date<br>02 Mar 24                                        | ANG<br>ANG<br>ANG<br>ANG<br>Win /<br>Caree<br>TD: 4<br>Track<br>ANG                      | M<br>Money: \$50<br>Plc: 0%/67<br>er: 6; 0 - 1 - 3<br>; 0 - 1 - 3<br>Grade AT<br>M 21                      | 20.36 1<br>0<br>%<br>UT<br>11 20.0                            | BON<br>11 19.6'                                     | 23.46 5<br>This T/D<br>8.81 5<br>A1S<br>1 4.80                               | 19 Jun<br>Best 1s<br>19 Jun 2<br>A2S<br>8.13                     | a 2024<br>st Split Tin<br>2024<br>5 M<br>3 15.75                                     | Ne:<br>W/2G<br>Elegant Evi                                   | o wins at other<br>P<br>e V                    | tracks<br>P SP<br>/NAI \$3.70                                          | 0 0 0 0 0<br>Trainer:<br>Don Gordon<br>Owner/s:<br>Don Gordon<br>Box History<br>1 至 3 4 5 6                                                                                                                                                                                                                                                                                                                                                                                                                                                                                                                                                                                                                                                                                                                                                                                                                                                                                                                                                                                                                                 |
| 5         30.4         400           30.1         342           30.1         342           29.9         342             MAD MADDI           B • Black         SA           06 Jan 2022         Spring Gun           Precious Miracle         B           B         W(kg)         D(m)           4         25.5         342           5         24.3         400                                                                                                                                                                                                                                                                                                                                                                                                                                                                                                                                                                                                                                                                                                                                                                                                                                                                                                                                                                                                                                                                                                                                                                                                                                                                                                                                                                                                                                                                                                                                                                                                                                                                                                                                                                                                                                                                                                                                                                                                                                                                                                                                                | 12 Jun 24<br>17 Jun 24<br>01 Jul 24<br>08 Jul 24<br>(M)<br>Bred **><br>Date<br>02 Mar 24<br>19 Jun 24                           | ANG<br>ANG<br>ANG<br>ANG<br>Win /<br>Caree<br>TD: 4<br>Track<br>ANG<br>GAW               | M<br>Money: \$50<br>Plc: 0% / 67<br>er: 6; 0 - 1 - 3<br>; 0 - 1 - 3<br>Grade AT<br>M 21<br>M 23            | 20.36 1<br>0<br>%<br>11 20.0<br>46 23.0                       | BON<br>11 19.6*<br>18 22.55                         | 23.46 5<br>This T/D<br>8.81 5<br>A1S<br>1 4.80<br>5 8.81                     | 19 Jun<br>Best 1s<br>19 Jun 2<br>A2S<br>8.13<br>-                | x 2024<br>x Split Tin<br>2024<br>M<br>3 15.75<br>5.25                                | W/2G<br>Elegant Evi<br>SHORT NC                              | o wins at other<br>P<br>e V<br>DTICE 3         | tracks<br>SP SP<br>(NAI \$3.70<br>\$11.00                              | 0 0 0 0 0<br>Trainer:<br>Don Gordon<br>Owner/s:<br>Don Gordon<br>Box History<br>₩in 0 0 0 0 0 0 0                                                                                                                                                                                                                                                                                                                                                                                                                                                                                                                                                                                                                                                                                                                                                                                                                                                                                                                                                                                                                           |
| 5         30.4         400           30.1         342           30.1         342           30.1         342           29.9         342           MAD MADDI         B           B • Black         SA           06 Jan 2022         Spring Gun           Precious Miracle         B           W(kg)         D(m)           4         25.5         342           5         24.3         400           8         24.3         400                                                                                                                                                                                                                                                                                                                                                                                                                                                                                                                                                                                                                                                                                                                                                                                                                                                                                                                                                                                                                                                                                                                                                                                                                                                                                                                                                                                                                                                                                                                                                                                                                                                                                                                                                                                                                                                                                                                                                                                                                                                                                  | 12 Jun 24<br>17 Jun 24<br>01 Jul 24<br>08 Jul 24<br>(M)<br>Bred **><br>Date<br>02 Mar 24<br>19 Jun 24<br>26 Jun 24              | ANG<br>ANG<br>ANG<br>ANG<br>Vin /<br>Carea<br>TD: 4<br>Track<br>ANG<br>GAW<br>GAW        | Money: \$50<br>Plc: 0% / 67<br>er: 6; 0 - 1 - 3<br>Grade AT<br>M 21<br>M 21<br>M 23<br>M 23                | 20.36 1<br>0<br>%<br>11 20.0<br>46 23.0<br>98 23.4            | BON<br>11 19.6°<br>18 22.55<br>19 22.54             | 23.46 5<br>This T/D<br>8.81 5<br>A1S<br>1 4.80<br>5 8.81<br>4 8.96           | 19 Jun<br>Best 1s<br>19 Jun 2<br>A2S<br>0 8.13<br>-<br>5 -       | a 2024<br><b>st Split Tin</b><br>2024<br><b>M</b><br>3 15.75<br>5.25<br>7.00         | W/2G<br>Elegant Evi<br>SHORT NC<br>Nuclear Buz               | o wins at other<br>P<br>e V<br>DTICE 3<br>zz 2 | rracks<br>SP SP<br>(NAI \$3.70<br>\$11.00<br>\$2.30                    | 0         0         0         0         \$;           Trainer:         Don Gordon         \$;         \$;         \$;         \$;           Don Gordon         Owner/s:         Don Gordon         \$;         \$;         \$;           Box History         #         \$;         \$;         \$;         \$;         \$;           Win         0         0         0         0         0         0         0         0         0         0         0         0         0         0         0         0         0         0         0         0         0         0         0         0         0         0         0         0         0         0         0         0         0         0         0         0         0         0         0         0         0         0         0         0         0         0         0         0         0         0         0         0         0         0         0         0         0         0         0         0         0         0         0         0         0         0         0         0         0         0         0         0         0         0                |
| 5         30.4         400           30.1         342           30.1         342           30.1         342           29.9         342           MAD MADDI         B           B • Black         SA           06 Jan 2022         Spring Gun           Precious Miracle         B           W(kg)         D(m)           4         25.5         342           5         24.3         400           8         24.3         400                                                                                                                                                                                                                                                                                                                                                                                                                                                                                                                                                                                                                                                                                                                                                                                                                                                                                                                                                                                                                                                                                                                                                                                                                                                                                                                                                                                                                                                                                                                                                                                                                                                                                                                                                                                                                                                                                                                                                                                                                                                                                  | 12 Jun 24<br>17 Jun 24<br>01 Jul 24<br>08 Jul 24<br>(M)<br>Bred **><br>Date<br>02 Mar 24<br>19 Jun 24                           | ANG<br>ANG<br>ANG<br>ANG<br>Win /<br>Caree<br>TD: 4<br>Track<br>ANG<br>GAW               | M<br>Money: \$50<br>Plc: 0% / 67<br>er: 6; 0 - 1 - 3<br>; 0 - 1 - 3<br>Grade AT<br>M 21<br>M 23            | 20.36 1<br>0<br>%<br>11 20.0<br>46 23.0<br>98 23.4<br>51 23.0 | BON<br>11 19.61<br>18 22.55<br>19 22.54<br>15 22.42 | 23.46 5<br>This T/D<br>8.81 5<br>A1S<br>1 4.80<br>5 8.81<br>4 8.96<br>2 8.98 | 19 Jun<br>Best 1s<br>19 Jun 2<br>A2S<br>8.13<br>-<br>-<br>-<br>- | x 2024<br>x Split Tin<br>2024<br>M<br>3 15.75<br>5.25                                | W/2G<br>Elegant Evi<br>SHORT NC                              | e V<br>PTICE 3<br>zz 2<br>poter 3              | rracks<br>SP SP<br>(NAI \$3.70<br>\$11.00<br>\$2.30                    | 0         0         0         0         \$;           Trainer:<br>Don Gordon<br>Owner/s:<br>Don Gordon         \$;         \$;         \$;         \$;           Box History:         3         4         5         6         \$;           Win         0         0         0         0         0         0         0         0         0         0         0         0         0         0         0         0         0         0         0         0         0         0         0         0         0         0         0         0         0         0         0         0         0         0         0         0         0         0         0         0         0         0         0         0         0         0         0         0         0         0         0         0         0         0         0         0         0         0         0         0         0         0         0         0         0         0         0         0         0         0         0         0         0         0         0         1         0         0         0         0         0         0         0         0     |
| 5       30.4       400         30.1       342         30.1       342         29.9       342         MAD MADDI       B         B • Black       SA         06 Jan 2022       Spring Gun         Precious Miracle       B         W(kg)       D(m)         4       25.5       342         5       24.3       400         8       24.3       400         8       24.4       400                                                                                                                                                                                                                                                                                                                                                                                                                                                                                                                                                                                                                                                                                                                                                                                                                                                                                                                                                                                                                                                                                                                                                                                                                                                                                                                                                                                                                                                                                                                                                                                                                                                                                                                                                                                                                                                                                                                                                                                                                                                                                                                                    | 12 Jun 24<br>17 Jun 24<br>01 Jul 24<br>08 Jul 24<br>(M)<br>Bred **><br>Date<br>02 Mar 24<br>19 Jun 24<br>26 Jun 24<br>05 Jul 24 | ANG<br>ANG<br>ANG<br>ANG<br>Win /<br>Caree<br>TD: 4<br>Track<br>ANG<br>GAW<br>GAW<br>GAW | Money: \$50<br>Plc: 0% / 67<br>er: 6; 0 - 1 - 3<br>; 0 - 1 - 3<br>Grade AT<br>M 21<br>M 23<br>M 23<br>M 23 | 20.36 1<br>0<br>%<br>11 20.0<br>46 23.0<br>98 23.4<br>51 23.0 | BON<br>11 19.61<br>18 22.55<br>19 22.54<br>15 22.42 | 23.46 5<br>This T/D<br>8.81 5<br>A1S<br>1 4.80<br>5 8.81<br>4 8.96<br>2 8.98 | 19 Jun<br>Best 1s<br>19 Jun 2<br>A2S<br>8.13<br>-<br>-<br>-<br>- | a 2024<br><b>st Split Tin</b><br>2024<br><b>M</b><br>3 15.75<br>5.25<br>7.00<br>6.50 | W/2G<br>Elegant Evi<br>SHORT NC<br>Nuclear Buz<br>Weblec Sco | e V<br>PTICE 3<br>zz 2<br>poter 3              | tracks<br>P SP<br>(NAI \$3.70<br>\$ \$11.00<br>\$ \$2.30<br>\$ \$11.00 | 0         0         0         0         \$;           Trainer:<br>Don Gordon<br>Owner/s:<br>Don Gordon         \$;         \$;         \$;         \$;           Box History:         0         0         0         0         0         0         0         0         0         0         0         0         0         0         0         0         0         0         0         0         0         0         0         0         0         0         0         0         0         0         0         0         0         0         0         0         0         0         0         0         0         0         0         0         0         0         0         0         0         0         0         0         0         0         0         0         0         0         0         0         0         0         0         0         0         0         0         0         0         0         0         0         0         0         0         0         0         0         0         0         0         0         0         0         0         0         0         0         0         0         0 |
| 5       30.4       400         30.1       342         30.1       342         29.9       342         MAD MADDI       B         B • Black       SA         06 Jan 2022       Spring Gun         Precious Miracle       B         W(kg)       D(m)         4       25.5       342         5       24.3       400         8       24.3       400         8       24.4       400                                                                                                                                                                                                                                                                                                                                                                                                                                                                                                                                                                                                                                                                                                                                                                                                                                                                                                                                                                                                                                                                                                                                                                                                                                                                                                                                                                                                                                                                                                                                                                                                                                                                                                                                                                                                                                                                                                                                                                                                                                                                                                                                    | 12 Jun 24<br>17 Jun 24<br>01 Jul 24<br>08 Jul 24<br>(M)<br>Bred **><br>Date<br>02 Mar 24<br>19 Jun 24<br>26 Jun 24<br>05 Jul 24 | ANG<br>ANG<br>ANG<br>ANG<br>Win /<br>Caree<br>TD: 4<br>Track<br>ANG<br>GAW<br>GAW<br>GAW | Money: \$50<br>Plc: 0% / 67<br>er: 6; 0 - 1 - 3<br>; 0 - 1 - 3<br>Grade AT<br>M 21<br>M 23<br>M 23<br>M 23 | 20.36 1<br>0<br>%<br>11 20.0<br>46 23.0<br>98 23.4<br>51 23.0 | BON<br>11 19.61<br>18 22.55<br>19 22.54<br>15 22.42 | 23.46 5<br>This T/D<br>8.81 5<br>A1S<br>1 4.80<br>5 8.81<br>4 8.96<br>2 8.98 | 19 Jun<br>Best 1s<br>19 Jun 2<br>A2S<br>8.13<br>-<br>-<br>-<br>- | a 2024<br><b>st Split Tin</b><br>2024<br><b>M</b><br>3 15.75<br>5.25<br>7.00<br>6.50 | W/2G<br>Elegant Evi<br>SHORT NC<br>Nuclear Buz<br>Weblec Sco | e V<br>PTICE 3<br>zz 2<br>poter 3              | tracks<br>P SP<br>(NAI \$3.70<br>\$ \$11.00<br>\$ \$2.30<br>\$ \$11.00 | 0         0         0         0         \$;           Trainer:<br>Don Gordon<br>Owner/s:<br>Don Gordon         \$;         \$;         \$;         \$;           Box History:         3         4         5         6         \$;           Win         0         0         0         0         0         0         0         0         0         0         0         0         0         0         0         0         0         0         0         0         0         0         0         0         0         0         0         0         0         0         0         0         0         0         0         0         0         0         0         0         0         0         0         0         0         0         0         0         0         0         0         0         0         0         0         0         0         0         0         0         0         0         0         0         0         0         0         0         0         0         0         0         0         0         0         1         0         0         0         0         0         0         0         0     |