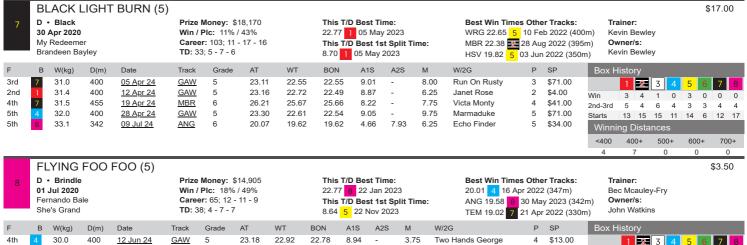

#### RACE 1 - THE BUNYIP MAIDEN STAKE PR2 Division1

|                                                                                                                                                                                                                                                                                                                                                                                                                                                                                                                                                                                                                                                                                                                                                                                                                                                                                                                                                                                                                                                                                                                                                                                                                                                                                                                                                                                                                                                                                                                                                                                                                                                                                                                                                                                                                                                                                                                                                                                                                                                                                                                                                                                                                                                                                                                                                                                                                                                                                                                | stance: 400                                                                                                                     | Om • M                                                                                   |                                                                                                            |                                                               |                                                     |                                                                              |                                                                  |                                                                                      |                                                              |                                                | I                                                                      | Prize Money: \$910 \$640 - \$180 -                                                                                                                                                                                                                                                                                                                                                                                                                                                                                                                                                                                                                                                                                                                                                                                                                                                                                                                                                                                                                                                                                          |
|----------------------------------------------------------------------------------------------------------------------------------------------------------------------------------------------------------------------------------------------------------------------------------------------------------------------------------------------------------------------------------------------------------------------------------------------------------------------------------------------------------------------------------------------------------------------------------------------------------------------------------------------------------------------------------------------------------------------------------------------------------------------------------------------------------------------------------------------------------------------------------------------------------------------------------------------------------------------------------------------------------------------------------------------------------------------------------------------------------------------------------------------------------------------------------------------------------------------------------------------------------------------------------------------------------------------------------------------------------------------------------------------------------------------------------------------------------------------------------------------------------------------------------------------------------------------------------------------------------------------------------------------------------------------------------------------------------------------------------------------------------------------------------------------------------------------------------------------------------------------------------------------------------------------------------------------------------------------------------------------------------------------------------------------------------------------------------------------------------------------------------------------------------------------------------------------------------------------------------------------------------------------------------------------------------------------------------------------------------------------------------------------------------------------------------------------------------------------------------------------------------------|---------------------------------------------------------------------------------------------------------------------------------|------------------------------------------------------------------------------------------|------------------------------------------------------------------------------------------------------------|---------------------------------------------------------------|-----------------------------------------------------|------------------------------------------------------------------------------|------------------------------------------------------------------|--------------------------------------------------------------------------------------|--------------------------------------------------------------|------------------------------------------------|------------------------------------------------------------------------|-----------------------------------------------------------------------------------------------------------------------------------------------------------------------------------------------------------------------------------------------------------------------------------------------------------------------------------------------------------------------------------------------------------------------------------------------------------------------------------------------------------------------------------------------------------------------------------------------------------------------------------------------------------------------------------------------------------------------------------------------------------------------------------------------------------------------------------------------------------------------------------------------------------------------------------------------------------------------------------------------------------------------------------------------------------------------------------------------------------------------------|
| Box Last 5                                                                                                                                                                                                                                                                                                                                                                                                                                                                                                                                                                                                                                                                                                                                                                                                                                                                                                                                                                                                                                                                                                                                                                                                                                                                                                                                                                                                                                                                                                                                                                                                                                                                                                                                                                                                                                                                                                                                                                                                                                                                                                                                                                                                                                                                                                                                                                                                                                                                                                     | Odds                                                                                                                            | Best Tim                                                                                 | ne T/D                                                                                                     | S/A Trait                                                     | Comme                                               | nts                                                                          |                                                                  |                                                                                      |                                                              |                                                |                                                                        |                                                                                                                                                                                                                                                                                                                                                                                                                                                                                                                                                                                                                                                                                                                                                                                                                                                                                                                                                                                                                                                                                                                             |
| 1 65564                                                                                                                                                                                                                                                                                                                                                                                                                                                                                                                                                                                                                                                                                                                                                                                                                                                                                                                                                                                                                                                                                                                                                                                                                                                                                                                                                                                                                                                                                                                                                                                                                                                                                                                                                                                                                                                                                                                                                                                                                                                                                                                                                                                                                                                                                                                                                                                                                                                                                                        | \$21.00                                                                                                                         | NB                                                                                       |                                                                                                            | FM                                                            | 4th from                                            | n a wide dr                                                                  | raw on th                                                        | ne fresh side                                                                        | at Murray Bridg                                              | e Jul 2. Prior for                             | m was also steady                                                      | y. Others preferred.                                                                                                                                                                                                                                                                                                                                                                                                                                                                                                                                                                                                                                                                                                                                                                                                                                                                                                                                                                                                                                                                                                        |
| -                                                                                                                                                                                                                                                                                                                                                                                                                                                                                                                                                                                                                                                                                                                                                                                                                                                                                                                                                                                                                                                                                                                                                                                                                                                                                                                                                                                                                                                                                                                                                                                                                                                                                                                                                                                                                                                                                                                                                                                                                                                                                                                                                                                                                                                                                                                                                                                                                                                                                                              | \$2.50                                                                                                                          | NB                                                                                       |                                                                                                            | RM                                                            |                                                     |                                                                              |                                                                  |                                                                                      |                                                              |                                                | ding metro succes                                                      |                                                                                                                                                                                                                                                                                                                                                                                                                                                                                                                                                                                                                                                                                                                                                                                                                                                                                                                                                                                                                                                                                                                             |
| 4 35342                                                                                                                                                                                                                                                                                                                                                                                                                                                                                                                                                                                                                                                                                                                                                                                                                                                                                                                                                                                                                                                                                                                                                                                                                                                                                                                                                                                                                                                                                                                                                                                                                                                                                                                                                                                                                                                                                                                                                                                                                                                                                                                                                                                                                                                                                                                                                                                                                                                                                                        | \$4.00                                                                                                                          | 23.3                                                                                     | 35                                                                                                         | FM                                                            | -                                                   |                                                                              |                                                                  |                                                                                      |                                                              |                                                | arts. Should be stro                                                   |                                                                                                                                                                                                                                                                                                                                                                                                                                                                                                                                                                                                                                                                                                                                                                                                                                                                                                                                                                                                                                                                                                                             |
| 5 24245                                                                                                                                                                                                                                                                                                                                                                                                                                                                                                                                                                                                                                                                                                                                                                                                                                                                                                                                                                                                                                                                                                                                                                                                                                                                                                                                                                                                                                                                                                                                                                                                                                                                                                                                                                                                                                                                                                                                                                                                                                                                                                                                                                                                                                                                                                                                                                                                                                                                                                        | \$9.00                                                                                                                          | 23.6                                                                                     | 33                                                                                                         | RM                                                            | Down th                                             | ne track in                                                                  | recent s                                                         | tarts from in                                                                        | side boxes at Ar                                             | igle Park. Yet to                              | place in four tries                                                    | here.                                                                                                                                                                                                                                                                                                                                                                                                                                                                                                                                                                                                                                                                                                                                                                                                                                                                                                                                                                                                                                                                                                                       |
| 7 53233                                                                                                                                                                                                                                                                                                                                                                                                                                                                                                                                                                                                                                                                                                                                                                                                                                                                                                                                                                                                                                                                                                                                                                                                                                                                                                                                                                                                                                                                                                                                                                                                                                                                                                                                                                                                                                                                                                                                                                                                                                                                                                                                                                                                                                                                                                                                                                                                                                                                                                        | \$2.50                                                                                                                          | 23.4                                                                                     | 16                                                                                                         | FM                                                            | Placed                                              | in all four s                                                                | starts he                                                        | re and she's                                                                         | been showing g                                               | lood pace at the                               | start. Should win                                                      | one soon.                                                                                                                                                                                                                                                                                                                                                                                                                                                                                                                                                                                                                                                                                                                                                                                                                                                                                                                                                                                                                                                                                                                   |
| 8 43426                                                                                                                                                                                                                                                                                                                                                                                                                                                                                                                                                                                                                                                                                                                                                                                                                                                                                                                                                                                                                                                                                                                                                                                                                                                                                                                                                                                                                                                                                                                                                                                                                                                                                                                                                                                                                                                                                                                                                                                                                                                                                                                                                                                                                                                                                                                                                                                                                                                                                                        | \$13.00                                                                                                                         | 24.5                                                                                     | 52                                                                                                         | FR                                                            |                                                     |                                                                              |                                                                  |                                                                                      |                                                              |                                                | it be one at odds.                                                     |                                                                                                                                                                                                                                                                                                                                                                                                                                                                                                                                                                                                                                                                                                                                                                                                                                                                                                                                                                                                                                                                                                                             |
| PS                                                                                                                                                                                                                                                                                                                                                                                                                                                                                                                                                                                                                                                                                                                                                                                                                                                                                                                                                                                                                                                                                                                                                                                                                                                                                                                                                                                                                                                                                                                                                                                                                                                                                                                                                                                                                                                                                                                                                                                                                                                                                                                                                                                                                                                                                                                                                                                                                                                                                                             | 10                                                                                                                              | t Sectional                                                                              | Standard T                                                                                                 | ime:                                                          | 9.14                                                | 1                                                                            |                                                                  |                                                                                      |                                                              | Analy                                          | st Comments                                                            | :                                                                                                                                                                                                                                                                                                                                                                                                                                                                                                                                                                                                                                                                                                                                                                                                                                                                                                                                                                                                                                                                                                                           |
|                                                                                                                                                                                                                                                                                                                                                                                                                                                                                                                                                                                                                                                                                                                                                                                                                                                                                                                                                                                                                                                                                                                                                                                                                                                                                                                                                                                                                                                                                                                                                                                                                                                                                                                                                                                                                                                                                                                                                                                                                                                                                                                                                                                                                                                                                                                                                                                                                                                                                                                | 15                                                                                                                              | st Sectional                                                                             | Standard I                                                                                                 | ime.                                                          | 9.14                                                | 2                                                                            | RM                                                               |                                                                                      |                                                              | -                                              |                                                                        | of Feral Franky on debut. Dam was a winner of                                                                                                                                                                                                                                                                                                                                                                                                                                                                                                                                                                                                                                                                                                                                                                                                                                                                                                                                                                                                                                                                               |
| 2 7 4 5                                                                                                                                                                                                                                                                                                                                                                                                                                                                                                                                                                                                                                                                                                                                                                                                                                                                                                                                                                                                                                                                                                                                                                                                                                                                                                                                                                                                                                                                                                                                                                                                                                                                                                                                                                                                                                                                                                                                                                                                                                                                                                                                                                                                                                                                                                                                                                                                                                                                                                        |                                                                                                                                 |                                                                                          |                                                                                                            |                                                               |                                                     | 5                                                                            | RM                                                               |                                                                                      |                                                              |                                                | ()                                                                     | ss. Market watch. MAD MADDI (7) Placed in all                                                                                                                                                                                                                                                                                                                                                                                                                                                                                                                                                                                                                                                                                                                                                                                                                                                                                                                                                                                                                                                                               |
|                                                                                                                                                                                                                                                                                                                                                                                                                                                                                                                                                                                                                                                                                                                                                                                                                                                                                                                                                                                                                                                                                                                                                                                                                                                                                                                                                                                                                                                                                                                                                                                                                                                                                                                                                                                                                                                                                                                                                                                                                                                                                                                                                                                                                                                                                                                                                                                                                                                                                                                | St                                                                                                                              | andard Wir                                                                               | nning Time:                                                                                                |                                                               | 23.26                                               | 7                                                                            |                                                                  | FM                                                                                   | <i></i>                                                      |                                                |                                                                        | howing good pace at the start. Should win one                                                                                                                                                                                                                                                                                                                                                                                                                                                                                                                                                                                                                                                                                                                                                                                                                                                                                                                                                                                                                                                                               |
|                                                                                                                                                                                                                                                                                                                                                                                                                                                                                                                                                                                                                                                                                                                                                                                                                                                                                                                                                                                                                                                                                                                                                                                                                                                                                                                                                                                                                                                                                                                                                                                                                                                                                                                                                                                                                                                                                                                                                                                                                                                                                                                                                                                                                                                                                                                                                                                                                                                                                                                | Tr                                                                                                                              | ack Record                                                                               | 1:                                                                                                         |                                                               | 22.23                                               | 8                                                                            | F                                                                | FR 🎜                                                                                 |                                                              |                                                | 'S MOLLY (4) 2nd fro<br>e starts. Should be s                          | om a wide draw Jul 12 and has placed in two o<br>trong home.                                                                                                                                                                                                                                                                                                                                                                                                                                                                                                                                                                                                                                                                                                                                                                                                                                                                                                                                                                                                                                                                |
|                                                                                                                                                                                                                                                                                                                                                                                                                                                                                                                                                                                                                                                                                                                                                                                                                                                                                                                                                                                                                                                                                                                                                                                                                                                                                                                                                                                                                                                                                                                                                                                                                                                                                                                                                                                                                                                                                                                                                                                                                                                                                                                                                                                                                                                                                                                                                                                                                                                                                                                |                                                                                                                                 |                                                                                          |                                                                                                            |                                                               |                                                     |                                                                              |                                                                  |                                                                                      |                                                              |                                                |                                                                        | \$2                                                                                                                                                                                                                                                                                                                                                                                                                                                                                                                                                                                                                                                                                                                                                                                                                                                                                                                                                                                                                                                                                                                         |
| ECHO SAVIO<br>B • Black SA                                                                                                                                                                                                                                                                                                                                                                                                                                                                                                                                                                                                                                                                                                                                                                                                                                                                                                                                                                                                                                                                                                                                                                                                                                                                                                                                                                                                                                                                                                                                                                                                                                                                                                                                                                                                                                                                                                                                                                                                                                                                                                                                                                                                                                                                                                                                                                                                                                                                                     | Bred -                                                                                                                          | Brizo                                                                                    | Monou: ¢0                                                                                                  |                                                               |                                                     | This T/D                                                                     | Roct Ti                                                          | mo                                                                                   | P                                                            | oct Win Timos                                  | Othor Tracks                                                           |                                                                                                                                                                                                                                                                                                                                                                                                                                                                                                                                                                                                                                                                                                                                                                                                                                                                                                                                                                                                                                                                                                                             |
| 05 May 2021                                                                                                                                                                                                                                                                                                                                                                                                                                                                                                                                                                                                                                                                                                                                                                                                                                                                                                                                                                                                                                                                                                                                                                                                                                                                                                                                                                                                                                                                                                                                                                                                                                                                                                                                                                                                                                                                                                                                                                                                                                                                                                                                                                                                                                                                                                                                                                                                                                                                                                    | breu 🗤 🔎                                                                                                                        |                                                                                          | Money: \$0<br>Plc: 0% / 0%                                                                                 |                                                               |                                                     | This T/D<br>N/A                                                              | Dest II                                                          | inte.                                                                                |                                                              | o wins at other                                | tracks                                                                 | Trainer:<br>Gary Pidgeon                                                                                                                                                                                                                                                                                                                                                                                                                                                                                                                                                                                                                                                                                                                                                                                                                                                                                                                                                                                                                                                                                                    |
| My Redeemer                                                                                                                                                                                                                                                                                                                                                                                                                                                                                                                                                                                                                                                                                                                                                                                                                                                                                                                                                                                                                                                                                                                                                                                                                                                                                                                                                                                                                                                                                                                                                                                                                                                                                                                                                                                                                                                                                                                                                                                                                                                                                                                                                                                                                                                                                                                                                                                                                                                                                                    |                                                                                                                                 |                                                                                          | er: 6; 0 - 0 - 0                                                                                           |                                                               |                                                     |                                                                              | Best 1s                                                          | st Split Tin                                                                         |                                                              |                                                |                                                                        | Owner/s:                                                                                                                                                                                                                                                                                                                                                                                                                                                                                                                                                                                                                                                                                                                                                                                                                                                                                                                                                                                                                                                                                                                    |
| Chopper's Echo                                                                                                                                                                                                                                                                                                                                                                                                                                                                                                                                                                                                                                                                                                                                                                                                                                                                                                                                                                                                                                                                                                                                                                                                                                                                                                                                                                                                                                                                                                                                                                                                                                                                                                                                                                                                                                                                                                                                                                                                                                                                                                                                                                                                                                                                                                                                                                                                                                                                                                 |                                                                                                                                 | <b>TD</b> : 0                                                                            | ; 0 - 0 - 0                                                                                                |                                                               |                                                     | N/A                                                                          |                                                                  |                                                                                      |                                                              |                                                |                                                                        | G Pidgeon & M Pidgeon                                                                                                                                                                                                                                                                                                                                                                                                                                                                                                                                                                                                                                                                                                                                                                                                                                                                                                                                                                                                                                                                                                       |
| B W(kg) D(m)                                                                                                                                                                                                                                                                                                                                                                                                                                                                                                                                                                                                                                                                                                                                                                                                                                                                                                                                                                                                                                                                                                                                                                                                                                                                                                                                                                                                                                                                                                                                                                                                                                                                                                                                                                                                                                                                                                                                                                                                                                                                                                                                                                                                                                                                                                                                                                                                                                                                                                   | Date                                                                                                                            | Track                                                                                    | Grade AT                                                                                                   | WT                                                            | BON                                                 | A1S                                                                          | A2S                                                              | М                                                                                    | W/2G                                                         | Р                                              | SP                                                                     | Box History                                                                                                                                                                                                                                                                                                                                                                                                                                                                                                                                                                                                                                                                                                                                                                                                                                                                                                                                                                                                                                                                                                                 |
| 7 26.0 300                                                                                                                                                                                                                                                                                                                                                                                                                                                                                                                                                                                                                                                                                                                                                                                                                                                                                                                                                                                                                                                                                                                                                                                                                                                                                                                                                                                                                                                                                                                                                                                                                                                                                                                                                                                                                                                                                                                                                                                                                                                                                                                                                                                                                                                                                                                                                                                                                                                                                                     | <u>13 Feb 24</u>                                                                                                                | MTS                                                                                      | M 18.2                                                                                                     | 24 17.46                                                      | 6 16.64                                             | 5.19                                                                         | 5.19                                                             | 11.00                                                                                | Dark Potion                                                  | 6                                              | \$15.00                                                                | 1 2 3 4 5 6                                                                                                                                                                                                                                                                                                                                                                                                                                                                                                                                                                                                                                                                                                                                                                                                                                                                                                                                                                                                                                                                                                                 |
| 4 26.0 300                                                                                                                                                                                                                                                                                                                                                                                                                                                                                                                                                                                                                                                                                                                                                                                                                                                                                                                                                                                                                                                                                                                                                                                                                                                                                                                                                                                                                                                                                                                                                                                                                                                                                                                                                                                                                                                                                                                                                                                                                                                                                                                                                                                                                                                                                                                                                                                                                                                                                                     | 21 May 24                                                                                                                       |                                                                                          | M 18.                                                                                                      | 17.72                                                         | 2 16.81                                             | 4.87                                                                         | -                                                                | 5.75                                                                                 | Harvard Lad                                                  | 5                                              | \$26.00                                                                | Win 0 0 0 0 0 0                                                                                                                                                                                                                                                                                                                                                                                                                                                                                                                                                                                                                                                                                                                                                                                                                                                                                                                                                                                                                                                                                                             |
| 8 25.5 300                                                                                                                                                                                                                                                                                                                                                                                                                                                                                                                                                                                                                                                                                                                                                                                                                                                                                                                                                                                                                                                                                                                                                                                                                                                                                                                                                                                                                                                                                                                                                                                                                                                                                                                                                                                                                                                                                                                                                                                                                                                                                                                                                                                                                                                                                                                                                                                                                                                                                                     | 04 Jun 24                                                                                                                       |                                                                                          | M 17.6                                                                                                     |                                                               |                                                     |                                                                              | -                                                                | 9.25                                                                                 | Allinga Metro                                                |                                                | \$51.00                                                                | 2nd-3rd 0 0 0 0 0 0                                                                                                                                                                                                                                                                                                                                                                                                                                                                                                                                                                                                                                                                                                                                                                                                                                                                                                                                                                                                                                                                                                         |
| 2 25.4 300                                                                                                                                                                                                                                                                                                                                                                                                                                                                                                                                                                                                                                                                                                                                                                                                                                                                                                                                                                                                                                                                                                                                                                                                                                                                                                                                                                                                                                                                                                                                                                                                                                                                                                                                                                                                                                                                                                                                                                                                                                                                                                                                                                                                                                                                                                                                                                                                                                                                                                     | <u>11 Jun 24</u>                                                                                                                |                                                                                          | M 17.6                                                                                                     |                                                               |                                                     |                                                                              | -                                                                | 10.50                                                                                | Allinga Merc                                                 |                                                |                                                                        | Starts 0 1 0 2 0 0                                                                                                                                                                                                                                                                                                                                                                                                                                                                                                                                                                                                                                                                                                                                                                                                                                                                                                                                                                                                                                                                                                          |
| 7 25.5 300                                                                                                                                                                                                                                                                                                                                                                                                                                                                                                                                                                                                                                                                                                                                                                                                                                                                                                                                                                                                                                                                                                                                                                                                                                                                                                                                                                                                                                                                                                                                                                                                                                                                                                                                                                                                                                                                                                                                                                                                                                                                                                                                                                                                                                                                                                                                                                                                                                                                                                     | <u>02 Jul 24</u>                                                                                                                | MTS                                                                                      | M 17.6                                                                                                     | 68 17.43                                                      | 3 16.97                                             | 4.78                                                                         | -                                                                | 3.50                                                                                 | Fantastic Ma                                                 | xine 4                                         | \$101.00                                                               | Winning Distances                                                                                                                                                                                                                                                                                                                                                                                                                                                                                                                                                                                                                                                                                                                                                                                                                                                                                                                                                                                                                                                                                                           |
|                                                                                                                                                                                                                                                                                                                                                                                                                                                                                                                                                                                                                                                                                                                                                                                                                                                                                                                                                                                                                                                                                                                                                                                                                                                                                                                                                                                                                                                                                                                                                                                                                                                                                                                                                                                                                                                                                                                                                                                                                                                                                                                                                                                                                                                                                                                                                                                                                                                                                                                |                                                                                                                                 |                                                                                          |                                                                                                            |                                                               |                                                     |                                                                              |                                                                  |                                                                                      |                                                              |                                                |                                                                        | <400 400+ 500+ 600+                                                                                                                                                                                                                                                                                                                                                                                                                                                                                                                                                                                                                                                                                                                                                                                                                                                                                                                                                                                                                                                                                                         |
|                                                                                                                                                                                                                                                                                                                                                                                                                                                                                                                                                                                                                                                                                                                                                                                                                                                                                                                                                                                                                                                                                                                                                                                                                                                                                                                                                                                                                                                                                                                                                                                                                                                                                                                                                                                                                                                                                                                                                                                                                                                                                                                                                                                                                                                                                                                                                                                                                                                                                                                |                                                                                                                                 |                                                                                          |                                                                                                            |                                                               |                                                     |                                                                              |                                                                  |                                                                                      |                                                              |                                                |                                                                        | 0 0 0 0                                                                                                                                                                                                                                                                                                                                                                                                                                                                                                                                                                                                                                                                                                                                                                                                                                                                                                                                                                                                                                                                                                                     |
| CABINTEELY                                                                                                                                                                                                                                                                                                                                                                                                                                                                                                                                                                                                                                                                                                                                                                                                                                                                                                                                                                                                                                                                                                                                                                                                                                                                                                                                                                                                                                                                                                                                                                                                                                                                                                                                                                                                                                                                                                                                                                                                                                                                                                                                                                                                                                                                                                                                                                                                                                                                                                     | (M)                                                                                                                             |                                                                                          |                                                                                                            |                                                               |                                                     |                                                                              |                                                                  |                                                                                      |                                                              |                                                |                                                                        | \$2                                                                                                                                                                                                                                                                                                                                                                                                                                                                                                                                                                                                                                                                                                                                                                                                                                                                                                                                                                                                                                                                                                                         |
|                                                                                                                                                                                                                                                                                                                                                                                                                                                                                                                                                                                                                                                                                                                                                                                                                                                                                                                                                                                                                                                                                                                                                                                                                                                                                                                                                                                                                                                                                                                                                                                                                                                                                                                                                                                                                                                                                                                                                                                                                                                                                                                                                                                                                                                                                                                                                                                                                                                                                                                | Bred *                                                                                                                          | Drine                                                                                    | Money: \$0                                                                                                 |                                                               |                                                     | This T/D                                                                     | Bost T                                                           | ime:                                                                                 | в                                                            | et Win Times                                   | Other Tracks:                                                          | Trainer:                                                                                                                                                                                                                                                                                                                                                                                                                                                                                                                                                                                                                                                                                                                                                                                                                                                                                                                                                                                                                                                                                                                    |
| 14 Feb 2023                                                                                                                                                                                                                                                                                                                                                                                                                                                                                                                                                                                                                                                                                                                                                                                                                                                                                                                                                                                                                                                                                                                                                                                                                                                                                                                                                                                                                                                                                                                                                                                                                                                                                                                                                                                                                                                                                                                                                                                                                                                                                                                                                                                                                                                                                                                                                                                                                                                                                                    | urcu site par                                                                                                                   |                                                                                          | Pic: N/A                                                                                                   |                                                               |                                                     | N/A                                                                          | มของเป                                                           | inte.                                                                                |                                                              | o wins at other                                |                                                                        | Ray Fewings                                                                                                                                                                                                                                                                                                                                                                                                                                                                                                                                                                                                                                                                                                                                                                                                                                                                                                                                                                                                                                                                                                                 |
| Feral Franky                                                                                                                                                                                                                                                                                                                                                                                                                                                                                                                                                                                                                                                                                                                                                                                                                                                                                                                                                                                                                                                                                                                                                                                                                                                                                                                                                                                                                                                                                                                                                                                                                                                                                                                                                                                                                                                                                                                                                                                                                                                                                                                                                                                                                                                                                                                                                                                                                                                                                                   |                                                                                                                                 | N/A                                                                                      | 1 IC. 19/74                                                                                                |                                                               |                                                     |                                                                              | Best 1                                                           | st Split Tin                                                                         |                                                              | o wino at otnel                                |                                                                        | Owner/s:                                                                                                                                                                                                                                                                                                                                                                                                                                                                                                                                                                                                                                                                                                                                                                                                                                                                                                                                                                                                                                                                                                                    |
| Sallynoggin                                                                                                                                                                                                                                                                                                                                                                                                                                                                                                                                                                                                                                                                                                                                                                                                                                                                                                                                                                                                                                                                                                                                                                                                                                                                                                                                                                                                                                                                                                                                                                                                                                                                                                                                                                                                                                                                                                                                                                                                                                                                                                                                                                                                                                                                                                                                                                                                                                                                                                    |                                                                                                                                 |                                                                                          | ; 0 - 0 - 0                                                                                                |                                                               |                                                     | N/A                                                                          |                                                                  |                                                                                      |                                                              |                                                |                                                                        | Ray Fewings                                                                                                                                                                                                                                                                                                                                                                                                                                                                                                                                                                                                                                                                                                                                                                                                                                                                                                                                                                                                                                                                                                                 |
| data available for this                                                                                                                                                                                                                                                                                                                                                                                                                                                                                                                                                                                                                                                                                                                                                                                                                                                                                                                                                                                                                                                                                                                                                                                                                                                                                                                                                                                                                                                                                                                                                                                                                                                                                                                                                                                                                                                                                                                                                                                                                                                                                                                                                                                                                                                                                                                                                                                                                                                                                        | s dog                                                                                                                           |                                                                                          |                                                                                                            |                                                               |                                                     |                                                                              |                                                                  |                                                                                      |                                                              |                                                |                                                                        |                                                                                                                                                                                                                                                                                                                                                                                                                                                                                                                                                                                                                                                                                                                                                                                                                                                                                                                                                                                                                                                                                                                             |
|                                                                                                                                                                                                                                                                                                                                                                                                                                                                                                                                                                                                                                                                                                                                                                                                                                                                                                                                                                                                                                                                                                                                                                                                                                                                                                                                                                                                                                                                                                                                                                                                                                                                                                                                                                                                                                                                                                                                                                                                                                                                                                                                                                                                                                                                                                                                                                                                                                                                                                                | -                                                                                                                               |                                                                                          |                                                                                                            |                                                               |                                                     |                                                                              |                                                                  |                                                                                      |                                                              |                                                |                                                                        | -                                                                                                                                                                                                                                                                                                                                                                                                                                                                                                                                                                                                                                                                                                                                                                                                                                                                                                                                                                                                                                                                                                                           |
| WHERE'S MO                                                                                                                                                                                                                                                                                                                                                                                                                                                                                                                                                                                                                                                                                                                                                                                                                                                                                                                                                                                                                                                                                                                                                                                                                                                                                                                                                                                                                                                                                                                                                                                                                                                                                                                                                                                                                                                                                                                                                                                                                                                                                                                                                                                                                                                                                                                                                                                                                                                                                                     |                                                                                                                                 |                                                                                          |                                                                                                            | _                                                             |                                                     |                                                                              | _                                                                |                                                                                      |                                                              |                                                |                                                                        | \$4                                                                                                                                                                                                                                                                                                                                                                                                                                                                                                                                                                                                                                                                                                                                                                                                                                                                                                                                                                                                                                                                                                                         |
|                                                                                                                                                                                                                                                                                                                                                                                                                                                                                                                                                                                                                                                                                                                                                                                                                                                                                                                                                                                                                                                                                                                                                                                                                                                                                                                                                                                                                                                                                                                                                                                                                                                                                                                                                                                                                                                                                                                                                                                                                                                                                                                                                                                                                                                                                                                                                                                                                                                                                                                | Bred 🛷 🤝                                                                                                                        |                                                                                          | Money: \$82                                                                                                |                                                               |                                                     | This T/D                                                                     |                                                                  |                                                                                      |                                                              |                                                | Other Tracks:                                                          | Trainer:                                                                                                                                                                                                                                                                                                                                                                                                                                                                                                                                                                                                                                                                                                                                                                                                                                                                                                                                                                                                                                                                                                                    |
| 03 May 2022                                                                                                                                                                                                                                                                                                                                                                                                                                                                                                                                                                                                                                                                                                                                                                                                                                                                                                                                                                                                                                                                                                                                                                                                                                                                                                                                                                                                                                                                                                                                                                                                                                                                                                                                                                                                                                                                                                                                                                                                                                                                                                                                                                                                                                                                                                                                                                                                                                                                                                    |                                                                                                                                 |                                                                                          | Plc: 0% / 38                                                                                               |                                                               |                                                     | 23.35 5                                                                      | · ·                                                              |                                                                                      |                                                              | o wins at other                                | tracks                                                                 | Richard Pearce                                                                                                                                                                                                                                                                                                                                                                                                                                                                                                                                                                                                                                                                                                                                                                                                                                                                                                                                                                                                                                                                                                              |
| Where's Pancho<br>Sheez Stunning                                                                                                                                                                                                                                                                                                                                                                                                                                                                                                                                                                                                                                                                                                                                                                                                                                                                                                                                                                                                                                                                                                                                                                                                                                                                                                                                                                                                                                                                                                                                                                                                                                                                                                                                                                                                                                                                                                                                                                                                                                                                                                                                                                                                                                                                                                                                                                                                                                                                               |                                                                                                                                 |                                                                                          | er:13;0-3-<br>1;0-3-2                                                                                      | 2                                                             |                                                     |                                                                              |                                                                  | st Split Tin                                                                         | ne:                                                          |                                                |                                                                        | Owner/s:<br>Richard Pearce                                                                                                                                                                                                                                                                                                                                                                                                                                                                                                                                                                                                                                                                                                                                                                                                                                                                                                                                                                                                                                                                                                  |
| -                                                                                                                                                                                                                                                                                                                                                                                                                                                                                                                                                                                                                                                                                                                                                                                                                                                                                                                                                                                                                                                                                                                                                                                                                                                                                                                                                                                                                                                                                                                                                                                                                                                                                                                                                                                                                                                                                                                                                                                                                                                                                                                                                                                                                                                                                                                                                                                                                                                                                                              |                                                                                                                                 | 10.1                                                                                     |                                                                                                            |                                                               |                                                     | 9.09 5 2                                                                     |                                                                  |                                                                                      |                                                              |                                                |                                                                        |                                                                                                                                                                                                                                                                                                                                                                                                                                                                                                                                                                                                                                                                                                                                                                                                                                                                                                                                                                                                                                                                                                                             |
| B W(kg) D(m)                                                                                                                                                                                                                                                                                                                                                                                                                                                                                                                                                                                                                                                                                                                                                                                                                                                                                                                                                                                                                                                                                                                                                                                                                                                                                                                                                                                                                                                                                                                                                                                                                                                                                                                                                                                                                                                                                                                                                                                                                                                                                                                                                                                                                                                                                                                                                                                                                                                                                                   | Date                                                                                                                            | Track                                                                                    | Grade AT                                                                                                   |                                                               | BON                                                 |                                                                              |                                                                  |                                                                                      | W/2G                                                         | Р                                              | SP                                                                     | Box History                                                                                                                                                                                                                                                                                                                                                                                                                                                                                                                                                                                                                                                                                                                                                                                                                                                                                                                                                                                                                                                                                                                 |
| 8 31.7 400                                                                                                                                                                                                                                                                                                                                                                                                                                                                                                                                                                                                                                                                                                                                                                                                                                                                                                                                                                                                                                                                                                                                                                                                                                                                                                                                                                                                                                                                                                                                                                                                                                                                                                                                                                                                                                                                                                                                                                                                                                                                                                                                                                                                                                                                                                                                                                                                                                                                                                     | <u>01 May 24</u>                                                                                                                | GAW                                                                                      |                                                                                                            | .62 23.5                                                      |                                                     |                                                                              |                                                                  | 0.50                                                                                 | Where's Lolly                                                | 3                                              | \$4.20                                                                 | 1 2 3 4 5 6                                                                                                                                                                                                                                                                                                                                                                                                                                                                                                                                                                                                                                                                                                                                                                                                                                                                                                                                                                                                                                                                                                                 |
| 4 32.0 400                                                                                                                                                                                                                                                                                                                                                                                                                                                                                                                                                                                                                                                                                                                                                                                                                                                                                                                                                                                                                                                                                                                                                                                                                                                                                                                                                                                                                                                                                                                                                                                                                                                                                                                                                                                                                                                                                                                                                                                                                                                                                                                                                                                                                                                                                                                                                                                                                                                                                                     | 08 May 24                                                                                                                       | GAW                                                                                      |                                                                                                            | .98 23.2                                                      |                                                     |                                                                              |                                                                  | 9.75                                                                                 | Oust The Plat                                                |                                                | ,                                                                      | Win 0 0 0 0 0 0                                                                                                                                                                                                                                                                                                                                                                                                                                                                                                                                                                                                                                                                                                                                                                                                                                                                                                                                                                                                                                                                                                             |
| 1 32.8 400                                                                                                                                                                                                                                                                                                                                                                                                                                                                                                                                                                                                                                                                                                                                                                                                                                                                                                                                                                                                                                                                                                                                                                                                                                                                                                                                                                                                                                                                                                                                                                                                                                                                                                                                                                                                                                                                                                                                                                                                                                                                                                                                                                                                                                                                                                                                                                                                                                                                                                     | 26 Jun 24                                                                                                                       | GAW                                                                                      |                                                                                                            | .17 23.4                                                      |                                                     |                                                                              |                                                                  | 9.75                                                                                 | Nuclear Buzz                                                 | 3                                              | \$3.90                                                                 | 2nd-3rd 2 0 0 0 1 0                                                                                                                                                                                                                                                                                                                                                                                                                                                                                                                                                                                                                                                                                                                                                                                                                                                                                                                                                                                                                                                                                                         |
| 4 32.6 400                                                                                                                                                                                                                                                                                                                                                                                                                                                                                                                                                                                                                                                                                                                                                                                                                                                                                                                                                                                                                                                                                                                                                                                                                                                                                                                                                                                                                                                                                                                                                                                                                                                                                                                                                                                                                                                                                                                                                                                                                                                                                                                                                                                                                                                                                                                                                                                                                                                                                                     | 05 Jul 24                                                                                                                       | GAW                                                                                      |                                                                                                            | .71 23.0                                                      |                                                     |                                                                              |                                                                  | 9.25                                                                                 | Weblec Scoot                                                 |                                                | \$26.00                                                                | Starts 3 0 0 2 3 0                                                                                                                                                                                                                                                                                                                                                                                                                                                                                                                                                                                                                                                                                                                                                                                                                                                                                                                                                                                                                                                                                                          |
| 8 32.6 400                                                                                                                                                                                                                                                                                                                                                                                                                                                                                                                                                                                                                                                                                                                                                                                                                                                                                                                                                                                                                                                                                                                                                                                                                                                                                                                                                                                                                                                                                                                                                                                                                                                                                                                                                                                                                                                                                                                                                                                                                                                                                                                                                                                                                                                                                                                                                                                                                                                                                                     | <u>12 Jul 24</u>                                                                                                                | GAW                                                                                      | M 23                                                                                                       | .51 23.1                                                      | 15 22.70                                            | 0 9.26                                                                       | ) -                                                              | 5.25                                                                                 | Money's On N                                                 | le 2                                           | \$41.00                                                                | Winning Distances                                                                                                                                                                                                                                                                                                                                                                                                                                                                                                                                                                                                                                                                                                                                                                                                                                                                                                                                                                                                                                                                                                           |
|                                                                                                                                                                                                                                                                                                                                                                                                                                                                                                                                                                                                                                                                                                                                                                                                                                                                                                                                                                                                                                                                                                                                                                                                                                                                                                                                                                                                                                                                                                                                                                                                                                                                                                                                                                                                                                                                                                                                                                                                                                                                                                                                                                                                                                                                                                                                                                                                                                                                                                                |                                                                                                                                 |                                                                                          |                                                                                                            |                                                               |                                                     |                                                                              |                                                                  |                                                                                      |                                                              |                                                |                                                                        | <400 400+ 500+ 600+                                                                                                                                                                                                                                                                                                                                                                                                                                                                                                                                                                                                                                                                                                                                                                                                                                                                                                                                                                                                                                                                                                         |
|                                                                                                                                                                                                                                                                                                                                                                                                                                                                                                                                                                                                                                                                                                                                                                                                                                                                                                                                                                                                                                                                                                                                                                                                                                                                                                                                                                                                                                                                                                                                                                                                                                                                                                                                                                                                                                                                                                                                                                                                                                                                                                                                                                                                                                                                                                                                                                                                                                                                                                                |                                                                                                                                 |                                                                                          |                                                                                                            |                                                               |                                                     |                                                                              |                                                                  |                                                                                      |                                                              |                                                |                                                                        | 0 0 0 0                                                                                                                                                                                                                                                                                                                                                                                                                                                                                                                                                                                                                                                                                                                                                                                                                                                                                                                                                                                                                                                                                                                     |
| MIGHTY LUK                                                                                                                                                                                                                                                                                                                                                                                                                                                                                                                                                                                                                                                                                                                                                                                                                                                                                                                                                                                                                                                                                                                                                                                                                                                                                                                                                                                                                                                                                                                                                                                                                                                                                                                                                                                                                                                                                                                                                                                                                                                                                                                                                                                                                                                                                                                                                                                                                                                                                                     | E (M)                                                                                                                           |                                                                                          |                                                                                                            |                                                               |                                                     |                                                                              |                                                                  |                                                                                      |                                                              |                                                |                                                                        | \$!                                                                                                                                                                                                                                                                                                                                                                                                                                                                                                                                                                                                                                                                                                                                                                                                                                                                                                                                                                                                                                                                                                                         |
| D • Black SA                                                                                                                                                                                                                                                                                                                                                                                                                                                                                                                                                                                                                                                                                                                                                                                                                                                                                                                                                                                                                                                                                                                                                                                                                                                                                                                                                                                                                                                                                                                                                                                                                                                                                                                                                                                                                                                                                                                                                                                                                                                                                                                                                                                                                                                                                                                                                                                                                                                                                                   | Bred 🐲 🗩                                                                                                                        |                                                                                          | Money: \$1,5                                                                                               |                                                               |                                                     | This T/D                                                                     |                                                                  |                                                                                      |                                                              |                                                | Other Tracks:                                                          | Trainer:                                                                                                                                                                                                                                                                                                                                                                                                                                                                                                                                                                                                                                                                                                                                                                                                                                                                                                                                                                                                                                                                                                                    |
| 20 Feb 2022                                                                                                                                                                                                                                                                                                                                                                                                                                                                                                                                                                                                                                                                                                                                                                                                                                                                                                                                                                                                                                                                                                                                                                                                                                                                                                                                                                                                                                                                                                                                                                                                                                                                                                                                                                                                                                                                                                                                                                                                                                                                                                                                                                                                                                                                                                                                                                                                                                                                                                    |                                                                                                                                 |                                                                                          | Plc: 0% / 47                                                                                               |                                                               |                                                     | 23.63 4                                                                      |                                                                  |                                                                                      |                                                              | o wins at other                                | tracks                                                                 | Brian Styles                                                                                                                                                                                                                                                                                                                                                                                                                                                                                                                                                                                                                                                                                                                                                                                                                                                                                                                                                                                                                                                                                                                |
| Mepunga Blazer                                                                                                                                                                                                                                                                                                                                                                                                                                                                                                                                                                                                                                                                                                                                                                                                                                                                                                                                                                                                                                                                                                                                                                                                                                                                                                                                                                                                                                                                                                                                                                                                                                                                                                                                                                                                                                                                                                                                                                                                                                                                                                                                                                                                                                                                                                                                                                                                                                                                                                 |                                                                                                                                 |                                                                                          | er: 15; 0 - 4 -                                                                                            | 3                                                             |                                                     |                                                                              |                                                                  | st Split Tin                                                                         | ne:                                                          |                                                |                                                                        | Owner/s:                                                                                                                                                                                                                                                                                                                                                                                                                                                                                                                                                                                                                                                                                                                                                                                                                                                                                                                                                                                                                                                                                                                    |
| Minnie Mac                                                                                                                                                                                                                                                                                                                                                                                                                                                                                                                                                                                                                                                                                                                                                                                                                                                                                                                                                                                                                                                                                                                                                                                                                                                                                                                                                                                                                                                                                                                                                                                                                                                                                                                                                                                                                                                                                                                                                                                                                                                                                                                                                                                                                                                                                                                                                                                                                                                                                                     |                                                                                                                                 | TD: 4                                                                                    | ; 0 - 0 - 0                                                                                                |                                                               |                                                     | 8.93 <mark>5</mark> ′                                                        | 12 Jun 2                                                         | 2024                                                                                 |                                                              |                                                |                                                                        | Cheryl Styles                                                                                                                                                                                                                                                                                                                                                                                                                                                                                                                                                                                                                                                                                                                                                                                                                                                                                                                                                                                                                                                                                                               |
| B W(kg) D(m)                                                                                                                                                                                                                                                                                                                                                                                                                                                                                                                                                                                                                                                                                                                                                                                                                                                                                                                                                                                                                                                                                                                                                                                                                                                                                                                                                                                                                                                                                                                                                                                                                                                                                                                                                                                                                                                                                                                                                                                                                                                                                                                                                                                                                                                                                                                                                                                                                                                                                                   | Date                                                                                                                            | Track                                                                                    | Grade                                                                                                      | AT V                                                          | /T B                                                | ON A                                                                         | A1S .                                                            | A2S M                                                                                | W/2G                                                         |                                                | P SP                                                                   | Box History                                                                                                                                                                                                                                                                                                                                                                                                                                                                                                                                                                                                                                                                                                                                                                                                                                                                                                                                                                                                                                                                                                                 |
|                                                                                                                                                                                                                                                                                                                                                                                                                                                                                                                                                                                                                                                                                                                                                                                                                                                                                                                                                                                                                                                                                                                                                                                                                                                                                                                                                                                                                                                                                                                                                                                                                                                                                                                                                                                                                                                                                                                                                                                                                                                                                                                                                                                                                                                                                                                                                                                                                                                                                                                | <u>27 May 24</u>                                                                                                                | ANG                                                                                      | Μ                                                                                                          | 19.88 1                                                       | 9.42 19                                             | 9.42 4                                                                       | 4.66                                                             | 7.85 6.                                                                              | 50 Tak Ma                                                    | shido                                          | 2 \$3.10                                                               | 1 🔁 3 4 5 6                                                                                                                                                                                                                                                                                                                                                                                                                                                                                                                                                                                                                                                                                                                                                                                                                                                                                                                                                                                                                                                                                                                 |
| 2 30.0 342                                                                                                                                                                                                                                                                                                                                                                                                                                                                                                                                                                                                                                                                                                                                                                                                                                                                                                                                                                                                                                                                                                                                                                                                                                                                                                                                                                                                                                                                                                                                                                                                                                                                                                                                                                                                                                                                                                                                                                                                                                                                                                                                                                                                                                                                                                                                                                                                                                                                                                     |                                                                                                                                 | GAW                                                                                      | M                                                                                                          | 24.47 2                                                       | 3.75 22                                             | 2.78 8                                                                       | 3.93                                                             | - 10                                                                                 | .25 Comma                                                    | ando Raid                                      | 4 \$3.00                                                               | Win 0 0 0 0 0 0                                                                                                                                                                                                                                                                                                                                                                                                                                                                                                                                                                                                                                                                                                                                                                                                                                                                                                                                                                                                                                                                                                             |
| 5 30.4 400                                                                                                                                                                                                                                                                                                                                                                                                                                                                                                                                                                                                                                                                                                                                                                                                                                                                                                                                                                                                                                                                                                                                                                                                                                                                                                                                                                                                                                                                                                                                                                                                                                                                                                                                                                                                                                                                                                                                                                                                                                                                                                                                                                                                                                                                                                                                                                                                                                                                                                     | 12 Jun 24                                                                                                                       | 0/ 111                                                                                   | М                                                                                                          | 20.23 2                                                       | 0.18 19                                             | 9.19 4                                                                       | 4.71                                                             | 8.02 0.                                                                              | 75 Breake                                                    | r Of Rules                                     | 2 \$3.20                                                               | 2nd-3rd 1 3 0 0 1 0                                                                                                                                                                                                                                                                                                                                                                                                                                                                                                                                                                                                                                                                                                                                                                                                                                                                                                                                                                                                                                                                                                         |
|                                                                                                                                                                                                                                                                                                                                                                                                                                                                                                                                                                                                                                                                                                                                                                                                                                                                                                                                                                                                                                                                                                                                                                                                                                                                                                                                                                                                                                                                                                                                                                                                                                                                                                                                                                                                                                                                                                                                                                                                                                                                                                                                                                                                                                                                                                                                                                                                                                                                                                                |                                                                                                                                 | ANG                                                                                      |                                                                                                            | 20.10 1                                                       |                                                     |                                                                              |                                                                  |                                                                                      | 75 Toora 1                                                   | •                                              | 4 \$5.00                                                               | Starts 4 5 0 2 2 0                                                                                                                                                                                                                                                                                                                                                                                                                                                                                                                                                                                                                                                                                                                                                                                                                                                                                                                                                                                                                                                                                                          |
| 5         30.4         400           2         30.1         342           1         30.1         342                                                                                                                                                                                                                                                                                                                                                                                                                                                                                                                                                                                                                                                                                                                                                                                                                                                                                                                                                                                                                                                                                                                                                                                                                                                                                                                                                                                                                                                                                                                                                                                                                                                                                                                                                                                                                                                                                                                                                                                                                                                                                                                                                                                                                                                                                                                                                                                                           | <u>12 Jun 24</u><br><u>17 Jun 24</u><br><u>01 Jul 24</u>                                                                        | ANG<br>ANG                                                                               |                                                                                                            |                                                               | 9.71 19                                             | 9.44 4                                                                       | 4.76                                                             | 8.01 9.                                                                              | 25 Culburi                                                   | a                                              | 5 \$6.00                                                               | Winning Distances                                                                                                                                                                                                                                                                                                                                                                                                                                                                                                                                                                                                                                                                                                                                                                                                                                                                                                                                                                                                                                                                                                           |
| 5 30.4 400<br>2 30.1 342                                                                                                                                                                                                                                                                                                                                                                                                                                                                                                                                                                                                                                                                                                                                                                                                                                                                                                                                                                                                                                                                                                                                                                                                                                                                                                                                                                                                                                                                                                                                                                                                                                                                                                                                                                                                                                                                                                                                                                                                                                                                                                                                                                                                                                                                                                                                                                                                                                                                                       | <u>12 Jun 24</u><br>17 Jun 24                                                                                                   | ANG                                                                                      |                                                                                                            |                                                               | 0.71 10                                             |                                                                              |                                                                  |                                                                                      |                                                              |                                                |                                                                        |                                                                                                                                                                                                                                                                                                                                                                                                                                                                                                                                                                                                                                                                                                                                                                                                                                                                                                                                                                                                                                                                                                                             |
| 5         30.4         400           2         30.1         342           1         30.1         342                                                                                                                                                                                                                                                                                                                                                                                                                                                                                                                                                                                                                                                                                                                                                                                                                                                                                                                                                                                                                                                                                                                                                                                                                                                                                                                                                                                                                                                                                                                                                                                                                                                                                                                                                                                                                                                                                                                                                                                                                                                                                                                                                                                                                                                                                                                                                                                                           | <u>12 Jun 24</u><br><u>17 Jun 24</u><br><u>01 Jul 24</u>                                                                        | ANG<br>ANG                                                                               |                                                                                                            |                                                               | 0.71                                                |                                                                              |                                                                  |                                                                                      |                                                              |                                                |                                                                        | <400 400+ 500+ 600+                                                                                                                                                                                                                                                                                                                                                                                                                                                                                                                                                                                                                                                                                                                                                                                                                                                                                                                                                                                                                                                                                                         |
| 5         30.4         400           2         30.1         342           1         30.1         342                                                                                                                                                                                                                                                                                                                                                                                                                                                                                                                                                                                                                                                                                                                                                                                                                                                                                                                                                                                                                                                                                                                                                                                                                                                                                                                                                                                                                                                                                                                                                                                                                                                                                                                                                                                                                                                                                                                                                                                                                                                                                                                                                                                                                                                                                                                                                                                                           | <u>12 Jun 24</u><br><u>17 Jun 24</u><br><u>01 Jul 24</u>                                                                        | ANG<br>ANG                                                                               |                                                                                                            |                                                               | 0.71                                                |                                                                              |                                                                  |                                                                                      |                                                              |                                                |                                                                        | <400 400+ 500+ 600+<br>0 0 0 0                                                                                                                                                                                                                                                                                                                                                                                                                                                                                                                                                                                                                                                                                                                                                                                                                                                                                                                                                                                                                                                                                              |
| 5         30.4         400           30.1         342           30.1         342           29.9         342                                                                                                                                                                                                                                                                                                                                                                                                                                                                                                                                                                                                                                                                                                                                                                                                                                                                                                                                                                                                                                                                                                                                                                                                                                                                                                                                                                                                                                                                                                                                                                                                                                                                                                                                                                                                                                                                                                                                                                                                                                                                                                                                                                                                                                                                                                                                                                                                    | <u>12 Jun 24</u><br><u>17 Jun 24</u><br><u>01 Jul 24</u><br><u>08 Jul 24</u>                                                    | ANG<br>ANG                                                                               |                                                                                                            |                                                               |                                                     |                                                                              |                                                                  |                                                                                      |                                                              |                                                |                                                                        |                                                                                                                                                                                                                                                                                                                                                                                                                                                                                                                                                                                                                                                                                                                                                                                                                                                                                                                                                                                                                                                                                                                             |
| 5       30.4       400         30.1       342         1       30.1       342         29.9       342                                                                                                                                                                                                                                                                                                                                                                                                                                                                                                                                                                                                                                                                                                                                                                                                                                                                                                                                                                                                                                                                                                                                                                                                                                                                                                                                                                                                                                                                                                                                                                                                                                                                                                                                                                                                                                                                                                                                                                                                                                                                                                                                                                                                                                                                                                                                                                                                            | <u>12 Jun 24</u><br><u>17 Jun 24</u><br><u>01 Jul 24</u><br><u>08 Jul 24</u>                                                    | ANG<br>ANG<br>ANG                                                                        | M                                                                                                          | 20.36 1                                                       |                                                     | This T/D                                                                     | Best Ti                                                          | ime:                                                                                 | Ri                                                           | est Win Times                                  | Other Tracks:                                                          | 0 0 0 0                                                                                                                                                                                                                                                                                                                                                                                                                                                                                                                                                                                                                                                                                                                                                                                                                                                                                                                                                                                                                                                                                                                     |
| 5 30.4 400<br>30.1 342<br>1 30.1 342<br>2 29.9 342<br>MAD MADDI                                                                                                                                                                                                                                                                                                                                                                                                                                                                                                                                                                                                                                                                                                                                                                                                                                                                                                                                                                                                                                                                                                                                                                                                                                                                                                                                                                                                                                                                                                                                                                                                                                                                                                                                                                                                                                                                                                                                                                                                                                                                                                                                                                                                                                                                                                                                                                                                                                                | <u>12 Jun 24</u><br><u>17 Jun 24</u><br><u>01 Jul 24</u><br><u>08 Jul 24</u><br>(M)                                             | ANG<br>ANG<br>ANG<br>ANG                                                                 |                                                                                                            | 20.36 1 <sup>:</sup><br>0                                     |                                                     | <b>This T/D</b> 23.46 5                                                      |                                                                  |                                                                                      |                                                              | est Win Times                                  |                                                                        | 0 0 0 0                                                                                                                                                                                                                                                                                                                                                                                                                                                                                                                                                                                                                                                                                                                                                                                                                                                                                                                                                                                                                                                                                                                     |
| 5 30.4 400<br>30.1 342<br>1 30.1 342<br>29.9 342<br>■ 9.9 342 | <u>12 Jun 24</u><br><u>17 Jun 24</u><br><u>01 Jul 24</u><br><u>08 Jul 24</u><br>(M)                                             | ANG<br>ANG<br>ANG<br>Prize<br>Win /<br>Caree                                             | M<br>Money: \$50<br>Plc: 0% / 67<br>er: 6; 0 - 1 - 3                                                       | 20.36 1 <sup>:</sup><br>0                                     |                                                     | 23.46 5                                                                      | 19 Jun                                                           |                                                                                      | N                                                            |                                                |                                                                        | 0 0 0 0<br><b>Trainer:</b><br>Don Gordon<br><b>Owner/s:</b>                                                                                                                                                                                                                                                                                                                                                                                                                                                                                                                                                                                                                                                                                                                                                                                                                                                                                                                                                                                                                                                                 |
| 5         30.4         400           30.1         342           1         30.1         342           2         29.9         342           MAD MADDI         B ⋅ Black         SA           06 Jan 2022         SA                                                                                                                                                                                                                                                                                                                                                                                                                                                                                                                                                                                                                                                                                                                                                                                                                                                                                                                                                                                                                                                                                                                                                                                                                                                                                                                                                                                                                                                                                                                                                                                                                                                                                                                                                                                                                                                                                                                                                                                                                                                                                                                                                                                                                                                                                              | <u>12 Jun 24</u><br><u>17 Jun 24</u><br><u>01 Jul 24</u><br><u>08 Jul 24</u><br>(M)                                             | ANG<br>ANG<br>ANG<br>Prize<br>Win /<br>Caree                                             | M<br>Money: \$50<br>Pic: 0% / 67                                                                           | 20.36 1 <sup>:</sup><br>0                                     |                                                     | 23.46 5                                                                      | 19 Jun<br>Best 1s                                                | 1 2024<br>st Split Tin                                                               | N                                                            |                                                |                                                                        | 0 0 0 0<br>\$<br><b>Trainer:</b><br>Don Gordon                                                                                                                                                                                                                                                                                                                                                                                                                                                                                                                                                                                                                                                                                                                                                                                                                                                                                                                                                                                                                                                                              |
| 5         30.4         400           30.1         342           1         30.1         342           2         29.9         342           MAD MADDI         B         • Black         SA           06 Jan 2022         Spring Gun         Precious Miracle                                                                                                                                                                                                                                                                                                                                                                                                                                                                                                                                                                                                                                                                                                                                                                                                                                                                                                                                                                                                                                                                                                                                                                                                                                                                                                                                                                                                                                                                                                                                                                                                                                                                                                                                                                                                                                                                                                                                                                                                                                                                                                                                                                                                                                                     | 12 Jun 24<br>17 Jun 24<br>01 Jul 24<br>08 Jul 24<br>(M)<br>Bred *                                                               | ANG<br>ANG<br>ANG<br>Prize<br>Win /<br>Caree<br>TD: 4                                    | M<br>Money: \$50<br>Plc: 0% / 67<br>er: 6; 0 - 1 - 3<br>; 0 - 1 - 3                                        | 20.36 1 <sup>.</sup>                                          |                                                     | 23.46 5<br>This T/D<br>8.81 5                                                | 19 Jun<br><b>Best 1s</b><br>19 Jun 2                             | 1 2024<br>st Split Tin<br>2024                                                       | Ne:                                                          | o wins at other                                | tracks                                                                 | 0 0 0 0<br><b>Trainer:</b><br>Don Gordon<br><b>Owner/s:</b><br>Don Gordon                                                                                                                                                                                                                                                                                                                                                                                                                                                                                                                                                                                                                                                                                                                                                                                                                                                                                                                                                                                                                                                   |
| 5         30.4         400           30.1         342           1         30.1         342           2         29.9         342           MAD MADDI         B         Black         SA           06 Jan 2022         Spring Gun         Precious Miracle           B         W(kg)         D(m)                                                                                                                                                                                                                                                                                                                                                                                                                                                                                                                                                                                                                                                                                                                                                                                                                                                                                                                                                                                                                                                                                                                                                                                                                                                                                                                                                                                                                                                                                                                                                                                                                                                                                                                                                                                                                                                                                                                                                                                                                                                                                                                                                                                                                | 12 Jun 24<br>17 Jun 24<br>01 Jul 24<br>08 Jul 24<br>(M)<br>Bred                                                                 | ANG<br>ANG<br>ANG<br>ANG<br>Vin /<br>Caree<br>TD: 4<br>Track                             | Money: \$50<br>Plc: 0% / 67<br>er: 6; 0 - 1 - 3<br>; 0 - 1 - 3<br>Grade AT                                 | 20.36 1<br>0<br>%<br>WT                                       | BON                                                 | 23.46 5<br>This T/D<br>8.81 5<br>A1S                                         | 19 Jun<br>Best 1s<br>19 Jun 2<br>A2S                             | 1 2024<br>st Split Tin<br>2024<br>M                                                  | Ne:<br>W/2G                                                  | o wins at other<br>P                           | tracks<br>P SP                                                         | 0 0 0 0 \$<br>Trainer:<br>Don Gordon<br>Owner/s:<br>Don Gordon<br>Box History                                                                                                                                                                                                                                                                                                                                                                                                                                                                                                                                                                                                                                                                                                                                                                                                                                                                                                                                                                                                                                               |
| 5       30.4       400         30.1       342         1       30.1       342         2       29.9       342         MAD MADDI       B       B         B       Black       SA         O6 Jan 2022       Spring Gun         Precious Miracle       B         W(kg)       D(m)         4       25.5       342                                                                                                                                                                                                                                                                                                                                                                                                                                                                                                                                                                                                                                                                                                                                                                                                                                                                                                                                                                                                                                                                                                                                                                                                                                                                                                                                                                                                                                                                                                                                                                                                                                                                                                                                                                                                                                                                                                                                                                                                                                                                                                                                                                                                     | 12 Jun 24<br>17 Jun 24<br>01 Jul 24<br>08 Jul 24<br>(M)<br>Bred *>><br>Date<br>02 Mar 24                                        | ANG<br>ANG<br>ANG<br>ANG<br>Win /<br>Caree<br>TD: 4<br>Track<br>ANG                      | M<br>Money: \$50<br>Plc: 0%/67<br>er: 6; 0 - 1 - 3<br>; 0 - 1 - 3<br>Grade AT<br>M 21                      | 20.36 1<br>0<br>%<br>UT<br>11 20.0                            | BON<br>11 19.6'                                     | 23.46 5<br>This T/D<br>8.81 5<br>A1S<br>1 4.80                               | 19 Jun<br>Best 1s<br>19 Jun 2<br>A2S<br>8.13                     | a 2024<br>st Split Tin<br>2024<br>5 M<br>3 15.75                                     | Ne:<br>W/2G<br>Elegant Evi                                   | o wins at other<br>P<br>e V                    | tracks<br>P SP<br>/NAI \$3.70                                          | 0 0 0 0 0<br>Trainer:<br>Don Gordon<br>Owner/s:<br>Don Gordon<br>Box History<br>1 至 3 4 5 6                                                                                                                                                                                                                                                                                                                                                                                                                                                                                                                                                                                                                                                                                                                                                                                                                                                                                                                                                                                                                                 |
| 5         30.4         400           30.1         342           30.1         342           29.9         342             MAD MADDI           B • Black         SA           06 Jan 2022         Spring Gun           Precious Miracle         B           B         W(kg)         D(m)           4         25.5         342           5         24.3         400                                                                                                                                                                                                                                                                                                                                                                                                                                                                                                                                                                                                                                                                                                                                                                                                                                                                                                                                                                                                                                                                                                                                                                                                                                                                                                                                                                                                                                                                                                                                                                                                                                                                                                                                                                                                                                                                                                                                                                                                                                                                                                                                                | 12 Jun 24<br>17 Jun 24<br>01 Jul 24<br>08 Jul 24<br>(M)<br>Bred **><br>Date<br>02 Mar 24<br>19 Jun 24                           | ANG<br>ANG<br>ANG<br>ANG<br>Win /<br>Caree<br>TD: 4<br>Track<br>ANG<br>GAW               | M<br>Money: \$50<br>Plc: 0% / 67<br>er: 6; 0 - 1 - 3<br>; 0 - 1 - 3<br>Grade AT<br>M 21<br>M 23            | 20.36 1<br>0<br>%<br>11 20.0<br>46 23.0                       | BON<br>11 19.6*<br>18 22.55                         | 23.46 5<br>This T/D<br>8.81 5<br>A1S<br>1 4.80<br>5 8.81                     | 19 Jun<br>Best 1s<br>19 Jun 2<br>A2S<br>8.13<br>-                | x 2024<br>x Split Tin<br>2024<br>M<br>3 15.75<br>5.25                                | W/2G<br>Elegant Evi<br>SHORT NC                              | o wins at other<br>P<br>e V<br>DTICE 3         | tracks<br>SP SP<br>(NAI \$3.70<br>\$11.00                              | 0 0 0 0 0<br>Trainer:<br>Don Gordon<br>Owner/s:<br>Don Gordon<br>Box History<br>₩in 0 0 0 0 0 0 0                                                                                                                                                                                                                                                                                                                                                                                                                                                                                                                                                                                                                                                                                                                                                                                                                                                                                                                                                                                                                           |
| 5         30.4         400           30.1         342           30.1         342           30.1         342           29.9         342           MAD MADDI         B           B • Black         SA           06 Jan 2022         Spring Gun           Precious Miracle         B           W(kg)         D(m)           4         25.5         342           5         24.3         400           8         24.3         400                                                                                                                                                                                                                                                                                                                                                                                                                                                                                                                                                                                                                                                                                                                                                                                                                                                                                                                                                                                                                                                                                                                                                                                                                                                                                                                                                                                                                                                                                                                                                                                                                                                                                                                                                                                                                                                                                                                                                                                                                                                                                  | 12 Jun 24<br>17 Jun 24<br>01 Jul 24<br>08 Jul 24<br>(M)<br>Bred **><br>Date<br>02 Mar 24<br>19 Jun 24<br>26 Jun 24              | ANG<br>ANG<br>ANG<br>ANG<br>Vin /<br>Carea<br>TD: 4<br>Track<br>ANG<br>GAW<br>GAW        | Money: \$50<br>Plc: 0% / 67<br>er: 6; 0 - 1 - 3<br>Grade AT<br>M 21<br>M 21<br>M 23<br>M 23                | 20.36 1<br>0<br>%<br>11 20.0<br>46 23.0<br>98 23.4            | BON<br>11 19.6°<br>18 22.55<br>19 22.54             | 23.46 5<br>This T/D<br>8.81 5<br>A1S<br>1 4.80<br>5 8.81<br>4 8.96           | 19 Jun<br>Best 1s<br>19 Jun 2<br>A2S<br>0 8.13<br>-<br>5 -       | a 2024<br><b>st Split Tin</b><br>2024<br><b>M</b><br>3 15.75<br>5.25<br>7.00         | W/2G<br>Elegant Evi<br>SHORT NC<br>Nuclear Buz               | o wins at other<br>P<br>e V<br>DTICE 3<br>zz 2 | rracks<br>SP SP<br>(NAI \$3.70<br>\$11.00<br>\$2.30                    | 0         0         0         0         \$;           Trainer:         Don Gordon         \$;         \$;         \$;         \$;           Don Gordon         Owner/s:         Don Gordon         \$;         \$;         \$;           Box History         #         \$;         \$;         \$;         \$;         \$;           Win         0         0         0         0         0         0         0         0         0         0         0         0         0         0         0         0         0         0         0         0         0         0         0         0         0         0         0         0         0         0         0         0         0         0         0         0         0         0         0         0         0         0         0         0         0         0         0         0         0         0         0         0         0         0         0         0         0         0         0         0         0         0         0         0         0         0         0         0         0         0         0         0         0         0                |
| 5         30.4         400           30.1         342           30.1         342           30.1         342           29.9         342           MAD MADDI         B           B • Black         SA           06 Jan 2022         Spring Gun           Precious Miracle         B           W(kg)         D(m)           4         25.5         342           5         24.3         400           8         24.3         400                                                                                                                                                                                                                                                                                                                                                                                                                                                                                                                                                                                                                                                                                                                                                                                                                                                                                                                                                                                                                                                                                                                                                                                                                                                                                                                                                                                                                                                                                                                                                                                                                                                                                                                                                                                                                                                                                                                                                                                                                                                                                  | 12 Jun 24<br>17 Jun 24<br>01 Jul 24<br>08 Jul 24<br>(M)<br>Bred **><br>Date<br>02 Mar 24<br>19 Jun 24                           | ANG<br>ANG<br>ANG<br>ANG<br>Win /<br>Caree<br>TD: 4<br>Track<br>ANG<br>GAW               | M<br>Money: \$50<br>Plc: 0% / 67<br>er: 6; 0 - 1 - 3<br>; 0 - 1 - 3<br>Grade AT<br>M 21<br>M 23            | 20.36 1<br>0<br>%<br>11 20.0<br>46 23.0<br>98 23.4<br>51 23.0 | BON<br>11 19.61<br>18 22.55<br>19 22.54<br>15 22.42 | 23.46 5<br>This T/D<br>8.81 5<br>A1S<br>1 4.80<br>5 8.81<br>4 8.96<br>2 8.98 | 19 Jun<br>Best 1s<br>19 Jun 2<br>A2S<br>8.13<br>-<br>-<br>-<br>- | x 2024<br>x Split Tin<br>2024<br>M<br>3 15.75<br>5.25                                | W/2G<br>Elegant Evi<br>SHORT NC                              | e V<br>PTICE 3<br>zz 2<br>poter 3              | rracks<br>SP SP<br>(NAI \$3.70<br>\$11.00<br>\$2.30                    | 0         0         0         0         \$;           Trainer:<br>Don Gordon<br>Owner/s:<br>Don Gordon         \$;         \$;         \$;         \$;           Box History:         3         4         5         6         \$;           Win         0         0         0         0         0         0         0         0         0         0         0         0         0         0         0         0         0         0         0         0         0         0         0         0         0         0         0         0         0         0         0         0         0         0         0         0         0         0         0         0         0         0         0         0         0         0         0         0         0         0         0         0         0         0         0         0         0         0         0         0         0         0         0         0         0         0         0         0         0         0         0         0         0         0         0         1         0         0         0         0         0         0         0         0     |
| 5       30.4       400         30.1       342         30.1       342         29.9       342         MAD MADDI       B         B • Black       SA         06 Jan 2022       Spring Gun         Precious Miracle       B         W(kg)       D(m)         4       25.5       342         5       24.3       400         8       24.3       400         8       24.4       400                                                                                                                                                                                                                                                                                                                                                                                                                                                                                                                                                                                                                                                                                                                                                                                                                                                                                                                                                                                                                                                                                                                                                                                                                                                                                                                                                                                                                                                                                                                                                                                                                                                                                                                                                                                                                                                                                                                                                                                                                                                                                                                                    | 12 Jun 24<br>17 Jun 24<br>01 Jul 24<br>08 Jul 24<br>(M)<br>Bred **><br>Date<br>02 Mar 24<br>19 Jun 24<br>26 Jun 24<br>05 Jul 24 | ANG<br>ANG<br>ANG<br>ANG<br>Win /<br>Caree<br>TD: 4<br>Track<br>ANG<br>GAW<br>GAW<br>GAW | Money: \$50<br>Plc: 0% / 67<br>er: 6; 0 - 1 - 3<br>; 0 - 1 - 3<br>Grade AT<br>M 21<br>M 23<br>M 23<br>M 23 | 20.36 1<br>0<br>%<br>11 20.0<br>46 23.0<br>98 23.4<br>51 23.0 | BON<br>11 19.61<br>18 22.55<br>19 22.54<br>15 22.42 | 23.46 5<br>This T/D<br>8.81 5<br>A1S<br>1 4.80<br>5 8.81<br>4 8.96<br>2 8.98 | 19 Jun<br>Best 1s<br>19 Jun 2<br>A2S<br>8.13<br>-<br>-<br>-<br>- | a 2024<br><b>st Split Tin</b><br>2024<br><b>M</b><br>3 15.75<br>5.25<br>7.00<br>6.50 | W/2G<br>Elegant Evi<br>SHORT NC<br>Nuclear Buz<br>Weblec Sco | e V<br>PTICE 3<br>zz 2<br>poter 3              | tracks<br>P SP<br>(NAI \$3.70<br>\$ \$11.00<br>\$ \$2.30<br>\$ \$11.00 | 0         0         0         0         \$;           Trainer:<br>Don Gordon<br>Owner/s:<br>Don Gordon         \$;         \$;         \$;         \$;           Box History:         0         0         0         0         0         0         0         0         0         0         0         0         0         0         0         0         0         0         0         0         0         0         0         0         0         0         0         0         0         0         0         0         0         0         0         0         0         0         0         0         0         0         0         0         0         0         0         0         0         0         0         0         0         0         0         0         0         0         0         0         0         0         0         0         0         0         0         0         0         0         0         0         0         0         0         0         0         0         0         0         0         0         0         0         0         0         0         0         0         0         0 |
| 5       30.4       400         30.1       342         30.1       342         29.9       342         MAD MADDI       B         B • Black       SA         06 Jan 2022       Spring Gun         Precious Miracle       B         W(kg)       D(m)         4       25.5       342         5       24.3       400         8       24.3       400         8       24.4       400                                                                                                                                                                                                                                                                                                                                                                                                                                                                                                                                                                                                                                                                                                                                                                                                                                                                                                                                                                                                                                                                                                                                                                                                                                                                                                                                                                                                                                                                                                                                                                                                                                                                                                                                                                                                                                                                                                                                                                                                                                                                                                                                    | 12 Jun 24<br>17 Jun 24<br>01 Jul 24<br>08 Jul 24<br>(M)<br>Bred **><br>Date<br>02 Mar 24<br>19 Jun 24<br>26 Jun 24<br>05 Jul 24 | ANG<br>ANG<br>ANG<br>ANG<br>Win /<br>Caree<br>TD: 4<br>Track<br>ANG<br>GAW<br>GAW<br>GAW | Money: \$50<br>Plc: 0% / 67<br>er: 6; 0 - 1 - 3<br>; 0 - 1 - 3<br>Grade AT<br>M 21<br>M 23<br>M 23<br>M 23 | 20.36 1<br>0<br>%<br>11 20.0<br>46 23.0<br>98 23.4<br>51 23.0 | BON<br>11 19.61<br>18 22.55<br>19 22.54<br>15 22.42 | 23.46 5<br>This T/D<br>8.81 5<br>A1S<br>1 4.80<br>5 8.81<br>4 8.96<br>2 8.98 | 19 Jun<br>Best 1s<br>19 Jun 2<br>A2S<br>8.13<br>-<br>-<br>-<br>- | a 2024<br><b>st Split Tin</b><br>2024<br><b>M</b><br>3 15.75<br>5.25<br>7.00<br>6.50 | W/2G<br>Elegant Evi<br>SHORT NC<br>Nuclear Buz<br>Weblec Sco | e V<br>PTICE 3<br>zz 2<br>poter 3              | tracks<br>P SP<br>(NAI \$3.70<br>\$ \$11.00<br>\$ \$2.30<br>\$ \$11.00 | 0         0         0         0         \$;           Trainer:<br>Don Gordon<br>Owner/s:<br>Don Gordon         \$;         \$;         \$;         \$;           Box History:         3         4         5         6         \$;           Win         0         0         0         0         0         0         0         0         0         0         0         0         0         0         0         0         0         0         0         0         0         0         0         0         0         0         0         0         0         0         0         0         0         0         0         0         0         0         0         0         0         0         0         0         0         0         0         0         0         0         0         0         0         0         0         0         0         0         0         0         0         0         0         0         0         0         0         0         0         0         0         0         0         0         0         1         0         0         0         0         0         0         0         0     |