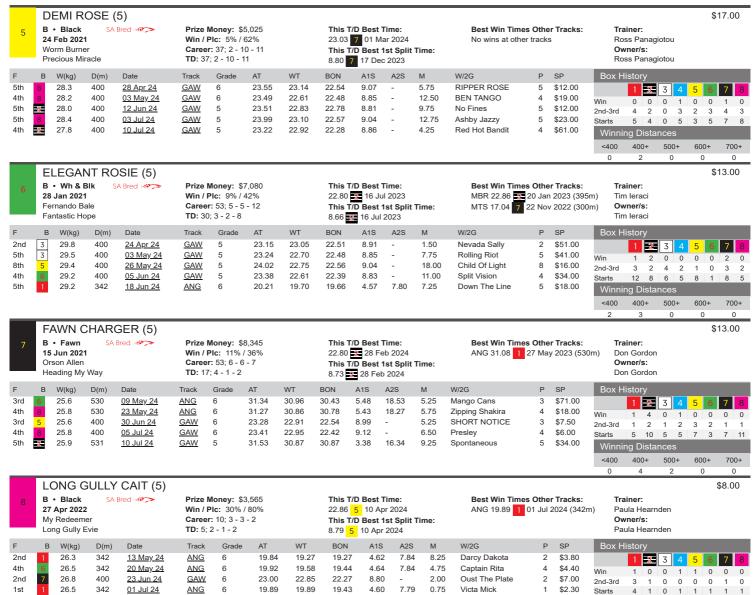

#### RACE 1 - THE BUNYIP MAIDEN STAKE PR2 Division1

|                                                                                                                                                                                                                                                                                                                                                                                                                                                                                                                                                                                                                                                                                                                                                                                                                                                                                                                                                                                                                                                                                                                                                                                                                                                                                                                                                                                                                                                                                                                                                                                                                                                                                                                                                                                                                                                                                                                                                                                                                                                                                                                                                                                                                                                                                                                                                                                                                                                                                                                | stance: 400                                                                                                                     | Om • M                                                                                   |                                                                                                            |                                                               |                                                     |                                                                              |                                                                  |                                                                                      |                                                              |                                                | I                                                                      | Prize Money: \$910 \$640 - \$180 -                                                                                                                                                                                                                                                                                                                                                                                                                                                                                                                                                                                                                                                                                                                                                                                                                                                                                                                                                                                                                                                                                          |
|----------------------------------------------------------------------------------------------------------------------------------------------------------------------------------------------------------------------------------------------------------------------------------------------------------------------------------------------------------------------------------------------------------------------------------------------------------------------------------------------------------------------------------------------------------------------------------------------------------------------------------------------------------------------------------------------------------------------------------------------------------------------------------------------------------------------------------------------------------------------------------------------------------------------------------------------------------------------------------------------------------------------------------------------------------------------------------------------------------------------------------------------------------------------------------------------------------------------------------------------------------------------------------------------------------------------------------------------------------------------------------------------------------------------------------------------------------------------------------------------------------------------------------------------------------------------------------------------------------------------------------------------------------------------------------------------------------------------------------------------------------------------------------------------------------------------------------------------------------------------------------------------------------------------------------------------------------------------------------------------------------------------------------------------------------------------------------------------------------------------------------------------------------------------------------------------------------------------------------------------------------------------------------------------------------------------------------------------------------------------------------------------------------------------------------------------------------------------------------------------------------------|---------------------------------------------------------------------------------------------------------------------------------|------------------------------------------------------------------------------------------|------------------------------------------------------------------------------------------------------------|---------------------------------------------------------------|-----------------------------------------------------|------------------------------------------------------------------------------|------------------------------------------------------------------|--------------------------------------------------------------------------------------|--------------------------------------------------------------|------------------------------------------------|------------------------------------------------------------------------|-----------------------------------------------------------------------------------------------------------------------------------------------------------------------------------------------------------------------------------------------------------------------------------------------------------------------------------------------------------------------------------------------------------------------------------------------------------------------------------------------------------------------------------------------------------------------------------------------------------------------------------------------------------------------------------------------------------------------------------------------------------------------------------------------------------------------------------------------------------------------------------------------------------------------------------------------------------------------------------------------------------------------------------------------------------------------------------------------------------------------------|
| Box Last 5                                                                                                                                                                                                                                                                                                                                                                                                                                                                                                                                                                                                                                                                                                                                                                                                                                                                                                                                                                                                                                                                                                                                                                                                                                                                                                                                                                                                                                                                                                                                                                                                                                                                                                                                                                                                                                                                                                                                                                                                                                                                                                                                                                                                                                                                                                                                                                                                                                                                                                     | Odds                                                                                                                            | Best Tim                                                                                 | ne T/D                                                                                                     | S/A Trait                                                     | Comme                                               | nts                                                                          |                                                                  |                                                                                      |                                                              |                                                |                                                                        |                                                                                                                                                                                                                                                                                                                                                                                                                                                                                                                                                                                                                                                                                                                                                                                                                                                                                                                                                                                                                                                                                                                             |
| 1 65564                                                                                                                                                                                                                                                                                                                                                                                                                                                                                                                                                                                                                                                                                                                                                                                                                                                                                                                                                                                                                                                                                                                                                                                                                                                                                                                                                                                                                                                                                                                                                                                                                                                                                                                                                                                                                                                                                                                                                                                                                                                                                                                                                                                                                                                                                                                                                                                                                                                                                                        | \$21.00                                                                                                                         | NB                                                                                       |                                                                                                            | FM                                                            | 4th from                                            | n a wide dr                                                                  | raw on th                                                        | ne fresh side                                                                        | at Murray Bridg                                              | e Jul 2. Prior for                             | m was also steady                                                      | y. Others preferred.                                                                                                                                                                                                                                                                                                                                                                                                                                                                                                                                                                                                                                                                                                                                                                                                                                                                                                                                                                                                                                                                                                        |
| -                                                                                                                                                                                                                                                                                                                                                                                                                                                                                                                                                                                                                                                                                                                                                                                                                                                                                                                                                                                                                                                                                                                                                                                                                                                                                                                                                                                                                                                                                                                                                                                                                                                                                                                                                                                                                                                                                                                                                                                                                                                                                                                                                                                                                                                                                                                                                                                                                                                                                                              | \$2.50                                                                                                                          | NB                                                                                       |                                                                                                            | RM                                                            |                                                     |                                                                              |                                                                  |                                                                                      |                                                              |                                                | ding metro succes                                                      |                                                                                                                                                                                                                                                                                                                                                                                                                                                                                                                                                                                                                                                                                                                                                                                                                                                                                                                                                                                                                                                                                                                             |
| 4 35342                                                                                                                                                                                                                                                                                                                                                                                                                                                                                                                                                                                                                                                                                                                                                                                                                                                                                                                                                                                                                                                                                                                                                                                                                                                                                                                                                                                                                                                                                                                                                                                                                                                                                                                                                                                                                                                                                                                                                                                                                                                                                                                                                                                                                                                                                                                                                                                                                                                                                                        | \$4.00                                                                                                                          | 23.3                                                                                     | 35                                                                                                         | FM                                                            | -                                                   |                                                                              |                                                                  |                                                                                      |                                                              |                                                | arts. Should be stro                                                   |                                                                                                                                                                                                                                                                                                                                                                                                                                                                                                                                                                                                                                                                                                                                                                                                                                                                                                                                                                                                                                                                                                                             |
| 5 24245                                                                                                                                                                                                                                                                                                                                                                                                                                                                                                                                                                                                                                                                                                                                                                                                                                                                                                                                                                                                                                                                                                                                                                                                                                                                                                                                                                                                                                                                                                                                                                                                                                                                                                                                                                                                                                                                                                                                                                                                                                                                                                                                                                                                                                                                                                                                                                                                                                                                                                        | \$9.00                                                                                                                          | 23.6                                                                                     | 33                                                                                                         | RM                                                            | Down th                                             | ne track in                                                                  | recent s                                                         | tarts from in                                                                        | side boxes at Ar                                             | igle Park. Yet to                              | place in four tries                                                    | here.                                                                                                                                                                                                                                                                                                                                                                                                                                                                                                                                                                                                                                                                                                                                                                                                                                                                                                                                                                                                                                                                                                                       |
| 7 53233                                                                                                                                                                                                                                                                                                                                                                                                                                                                                                                                                                                                                                                                                                                                                                                                                                                                                                                                                                                                                                                                                                                                                                                                                                                                                                                                                                                                                                                                                                                                                                                                                                                                                                                                                                                                                                                                                                                                                                                                                                                                                                                                                                                                                                                                                                                                                                                                                                                                                                        | \$2.50                                                                                                                          | 23.4                                                                                     | 16                                                                                                         | FM                                                            | Placed                                              | in all four s                                                                | starts he                                                        | re and she's                                                                         | been showing g                                               | lood pace at the                               | start. Should win                                                      | one soon.                                                                                                                                                                                                                                                                                                                                                                                                                                                                                                                                                                                                                                                                                                                                                                                                                                                                                                                                                                                                                                                                                                                   |
| 8 43426                                                                                                                                                                                                                                                                                                                                                                                                                                                                                                                                                                                                                                                                                                                                                                                                                                                                                                                                                                                                                                                                                                                                                                                                                                                                                                                                                                                                                                                                                                                                                                                                                                                                                                                                                                                                                                                                                                                                                                                                                                                                                                                                                                                                                                                                                                                                                                                                                                                                                                        | \$13.00                                                                                                                         | 24.5                                                                                     | 52                                                                                                         | FR                                                            |                                                     |                                                                              |                                                                  |                                                                                      |                                                              |                                                | it be one at odds.                                                     |                                                                                                                                                                                                                                                                                                                                                                                                                                                                                                                                                                                                                                                                                                                                                                                                                                                                                                                                                                                                                                                                                                                             |
| PS                                                                                                                                                                                                                                                                                                                                                                                                                                                                                                                                                                                                                                                                                                                                                                                                                                                                                                                                                                                                                                                                                                                                                                                                                                                                                                                                                                                                                                                                                                                                                                                                                                                                                                                                                                                                                                                                                                                                                                                                                                                                                                                                                                                                                                                                                                                                                                                                                                                                                                             | 10                                                                                                                              | t Sectional                                                                              | Standard T                                                                                                 | ime:                                                          | 9.14                                                | 1                                                                            |                                                                  |                                                                                      |                                                              | Analy                                          | st Comments                                                            | :                                                                                                                                                                                                                                                                                                                                                                                                                                                                                                                                                                                                                                                                                                                                                                                                                                                                                                                                                                                                                                                                                                                           |
|                                                                                                                                                                                                                                                                                                                                                                                                                                                                                                                                                                                                                                                                                                                                                                                                                                                                                                                                                                                                                                                                                                                                                                                                                                                                                                                                                                                                                                                                                                                                                                                                                                                                                                                                                                                                                                                                                                                                                                                                                                                                                                                                                                                                                                                                                                                                                                                                                                                                                                                | 15                                                                                                                              | st Sectional                                                                             | Standard I                                                                                                 | ime.                                                          | 9.14                                                | 2                                                                            | RM                                                               |                                                                                      |                                                              | -                                              |                                                                        | of Feral Franky on debut. Dam was a winner of                                                                                                                                                                                                                                                                                                                                                                                                                                                                                                                                                                                                                                                                                                                                                                                                                                                                                                                                                                                                                                                                               |
| 2 7 4 5                                                                                                                                                                                                                                                                                                                                                                                                                                                                                                                                                                                                                                                                                                                                                                                                                                                                                                                                                                                                                                                                                                                                                                                                                                                                                                                                                                                                                                                                                                                                                                                                                                                                                                                                                                                                                                                                                                                                                                                                                                                                                                                                                                                                                                                                                                                                                                                                                                                                                                        |                                                                                                                                 |                                                                                          |                                                                                                            |                                                               |                                                     | 5                                                                            | RM                                                               |                                                                                      |                                                              |                                                | ()                                                                     | ss. Market watch. MAD MADDI (7) Placed in all                                                                                                                                                                                                                                                                                                                                                                                                                                                                                                                                                                                                                                                                                                                                                                                                                                                                                                                                                                                                                                                                               |
|                                                                                                                                                                                                                                                                                                                                                                                                                                                                                                                                                                                                                                                                                                                                                                                                                                                                                                                                                                                                                                                                                                                                                                                                                                                                                                                                                                                                                                                                                                                                                                                                                                                                                                                                                                                                                                                                                                                                                                                                                                                                                                                                                                                                                                                                                                                                                                                                                                                                                                                | St                                                                                                                              | andard Wir                                                                               | nning Time:                                                                                                |                                                               | 23.26                                               | 7                                                                            |                                                                  | FM                                                                                   | <i></i>                                                      |                                                |                                                                        | howing good pace at the start. Should win one                                                                                                                                                                                                                                                                                                                                                                                                                                                                                                                                                                                                                                                                                                                                                                                                                                                                                                                                                                                                                                                                               |
|                                                                                                                                                                                                                                                                                                                                                                                                                                                                                                                                                                                                                                                                                                                                                                                                                                                                                                                                                                                                                                                                                                                                                                                                                                                                                                                                                                                                                                                                                                                                                                                                                                                                                                                                                                                                                                                                                                                                                                                                                                                                                                                                                                                                                                                                                                                                                                                                                                                                                                                | Tr                                                                                                                              | ack Record                                                                               | 1:                                                                                                         |                                                               | 22.23                                               | 8                                                                            | F                                                                | FR 🎜                                                                                 |                                                              |                                                | 'S MOLLY (4) 2nd fro<br>e starts. Should be s                          | om a wide draw Jul 12 and has placed in two o<br>trong home.                                                                                                                                                                                                                                                                                                                                                                                                                                                                                                                                                                                                                                                                                                                                                                                                                                                                                                                                                                                                                                                                |
|                                                                                                                                                                                                                                                                                                                                                                                                                                                                                                                                                                                                                                                                                                                                                                                                                                                                                                                                                                                                                                                                                                                                                                                                                                                                                                                                                                                                                                                                                                                                                                                                                                                                                                                                                                                                                                                                                                                                                                                                                                                                                                                                                                                                                                                                                                                                                                                                                                                                                                                |                                                                                                                                 |                                                                                          |                                                                                                            |                                                               |                                                     |                                                                              |                                                                  |                                                                                      |                                                              |                                                |                                                                        | \$2                                                                                                                                                                                                                                                                                                                                                                                                                                                                                                                                                                                                                                                                                                                                                                                                                                                                                                                                                                                                                                                                                                                         |
| ECHO SAVIO<br>B • Black SA                                                                                                                                                                                                                                                                                                                                                                                                                                                                                                                                                                                                                                                                                                                                                                                                                                                                                                                                                                                                                                                                                                                                                                                                                                                                                                                                                                                                                                                                                                                                                                                                                                                                                                                                                                                                                                                                                                                                                                                                                                                                                                                                                                                                                                                                                                                                                                                                                                                                                     | Bred -                                                                                                                          | Brizo                                                                                    | Monou: ¢0                                                                                                  |                                                               |                                                     | This T/D                                                                     | Roct Ti                                                          | mo                                                                                   | P                                                            | oct Win Timos                                  | Othor Tracks                                                           |                                                                                                                                                                                                                                                                                                                                                                                                                                                                                                                                                                                                                                                                                                                                                                                                                                                                                                                                                                                                                                                                                                                             |
| 05 May 2021                                                                                                                                                                                                                                                                                                                                                                                                                                                                                                                                                                                                                                                                                                                                                                                                                                                                                                                                                                                                                                                                                                                                                                                                                                                                                                                                                                                                                                                                                                                                                                                                                                                                                                                                                                                                                                                                                                                                                                                                                                                                                                                                                                                                                                                                                                                                                                                                                                                                                                    | breu 🗤 🔎                                                                                                                        |                                                                                          | Money: \$0<br>Plc: 0% / 0%                                                                                 |                                                               |                                                     | This T/D<br>N/A                                                              | Dest II                                                          | inte.                                                                                |                                                              | o wins at other                                | tracks                                                                 | Trainer:<br>Gary Pidgeon                                                                                                                                                                                                                                                                                                                                                                                                                                                                                                                                                                                                                                                                                                                                                                                                                                                                                                                                                                                                                                                                                                    |
| My Redeemer                                                                                                                                                                                                                                                                                                                                                                                                                                                                                                                                                                                                                                                                                                                                                                                                                                                                                                                                                                                                                                                                                                                                                                                                                                                                                                                                                                                                                                                                                                                                                                                                                                                                                                                                                                                                                                                                                                                                                                                                                                                                                                                                                                                                                                                                                                                                                                                                                                                                                                    |                                                                                                                                 |                                                                                          | er: 6; 0 - 0 - 0                                                                                           |                                                               |                                                     |                                                                              | Best 1s                                                          | st Split Tin                                                                         |                                                              |                                                |                                                                        | Owner/s:                                                                                                                                                                                                                                                                                                                                                                                                                                                                                                                                                                                                                                                                                                                                                                                                                                                                                                                                                                                                                                                                                                                    |
| Chopper's Echo                                                                                                                                                                                                                                                                                                                                                                                                                                                                                                                                                                                                                                                                                                                                                                                                                                                                                                                                                                                                                                                                                                                                                                                                                                                                                                                                                                                                                                                                                                                                                                                                                                                                                                                                                                                                                                                                                                                                                                                                                                                                                                                                                                                                                                                                                                                                                                                                                                                                                                 |                                                                                                                                 | <b>TD</b> : 0                                                                            | ; 0 - 0 - 0                                                                                                |                                                               |                                                     | N/A                                                                          |                                                                  |                                                                                      |                                                              |                                                |                                                                        | G Pidgeon & M Pidgeon                                                                                                                                                                                                                                                                                                                                                                                                                                                                                                                                                                                                                                                                                                                                                                                                                                                                                                                                                                                                                                                                                                       |
| B W(kg) D(m)                                                                                                                                                                                                                                                                                                                                                                                                                                                                                                                                                                                                                                                                                                                                                                                                                                                                                                                                                                                                                                                                                                                                                                                                                                                                                                                                                                                                                                                                                                                                                                                                                                                                                                                                                                                                                                                                                                                                                                                                                                                                                                                                                                                                                                                                                                                                                                                                                                                                                                   | Date                                                                                                                            | Track                                                                                    | Grade AT                                                                                                   | WT                                                            | BON                                                 | A1S                                                                          | A2S                                                              | М                                                                                    | W/2G                                                         | Р                                              | SP                                                                     | Box History                                                                                                                                                                                                                                                                                                                                                                                                                                                                                                                                                                                                                                                                                                                                                                                                                                                                                                                                                                                                                                                                                                                 |
| 7 26.0 300                                                                                                                                                                                                                                                                                                                                                                                                                                                                                                                                                                                                                                                                                                                                                                                                                                                                                                                                                                                                                                                                                                                                                                                                                                                                                                                                                                                                                                                                                                                                                                                                                                                                                                                                                                                                                                                                                                                                                                                                                                                                                                                                                                                                                                                                                                                                                                                                                                                                                                     | <u>13 Feb 24</u>                                                                                                                | MTS                                                                                      | M 18.2                                                                                                     | 24 17.46                                                      | 6 16.64                                             | 5.19                                                                         | 5.19                                                             | 11.00                                                                                | Dark Potion                                                  | 6                                              | \$15.00                                                                | 1 2 3 4 5 6                                                                                                                                                                                                                                                                                                                                                                                                                                                                                                                                                                                                                                                                                                                                                                                                                                                                                                                                                                                                                                                                                                                 |
| 4 26.0 300                                                                                                                                                                                                                                                                                                                                                                                                                                                                                                                                                                                                                                                                                                                                                                                                                                                                                                                                                                                                                                                                                                                                                                                                                                                                                                                                                                                                                                                                                                                                                                                                                                                                                                                                                                                                                                                                                                                                                                                                                                                                                                                                                                                                                                                                                                                                                                                                                                                                                                     | 21 May 24                                                                                                                       |                                                                                          | M 18.                                                                                                      | 17.72                                                         | 2 16.81                                             | 4.87                                                                         | -                                                                | 5.75                                                                                 | Harvard Lad                                                  | 5                                              | \$26.00                                                                | Win 0 0 0 0 0 0                                                                                                                                                                                                                                                                                                                                                                                                                                                                                                                                                                                                                                                                                                                                                                                                                                                                                                                                                                                                                                                                                                             |
| 8 25.5 300                                                                                                                                                                                                                                                                                                                                                                                                                                                                                                                                                                                                                                                                                                                                                                                                                                                                                                                                                                                                                                                                                                                                                                                                                                                                                                                                                                                                                                                                                                                                                                                                                                                                                                                                                                                                                                                                                                                                                                                                                                                                                                                                                                                                                                                                                                                                                                                                                                                                                                     | 04 Jun 24                                                                                                                       |                                                                                          | M 17.6                                                                                                     |                                                               |                                                     |                                                                              | -                                                                | 9.25                                                                                 | Allinga Metro                                                |                                                | \$51.00                                                                | 2nd-3rd 0 0 0 0 0 0                                                                                                                                                                                                                                                                                                                                                                                                                                                                                                                                                                                                                                                                                                                                                                                                                                                                                                                                                                                                                                                                                                         |
| 2 25.4 300                                                                                                                                                                                                                                                                                                                                                                                                                                                                                                                                                                                                                                                                                                                                                                                                                                                                                                                                                                                                                                                                                                                                                                                                                                                                                                                                                                                                                                                                                                                                                                                                                                                                                                                                                                                                                                                                                                                                                                                                                                                                                                                                                                                                                                                                                                                                                                                                                                                                                                     | <u>11 Jun 24</u>                                                                                                                |                                                                                          | M 17.6                                                                                                     |                                                               |                                                     |                                                                              | -                                                                | 10.50                                                                                | Allinga Merc                                                 |                                                |                                                                        | Starts 0 1 0 2 0 0                                                                                                                                                                                                                                                                                                                                                                                                                                                                                                                                                                                                                                                                                                                                                                                                                                                                                                                                                                                                                                                                                                          |
| 7 25.5 300                                                                                                                                                                                                                                                                                                                                                                                                                                                                                                                                                                                                                                                                                                                                                                                                                                                                                                                                                                                                                                                                                                                                                                                                                                                                                                                                                                                                                                                                                                                                                                                                                                                                                                                                                                                                                                                                                                                                                                                                                                                                                                                                                                                                                                                                                                                                                                                                                                                                                                     | <u>02 Jul 24</u>                                                                                                                | MTS                                                                                      | M 17.6                                                                                                     | 68 17.43                                                      | 3 16.97                                             | 4.78                                                                         | -                                                                | 3.50                                                                                 | Fantastic Ma                                                 | xine 4                                         | \$101.00                                                               | Winning Distances                                                                                                                                                                                                                                                                                                                                                                                                                                                                                                                                                                                                                                                                                                                                                                                                                                                                                                                                                                                                                                                                                                           |
|                                                                                                                                                                                                                                                                                                                                                                                                                                                                                                                                                                                                                                                                                                                                                                                                                                                                                                                                                                                                                                                                                                                                                                                                                                                                                                                                                                                                                                                                                                                                                                                                                                                                                                                                                                                                                                                                                                                                                                                                                                                                                                                                                                                                                                                                                                                                                                                                                                                                                                                |                                                                                                                                 |                                                                                          |                                                                                                            |                                                               |                                                     |                                                                              |                                                                  |                                                                                      |                                                              |                                                |                                                                        | <400 400+ 500+ 600+                                                                                                                                                                                                                                                                                                                                                                                                                                                                                                                                                                                                                                                                                                                                                                                                                                                                                                                                                                                                                                                                                                         |
|                                                                                                                                                                                                                                                                                                                                                                                                                                                                                                                                                                                                                                                                                                                                                                                                                                                                                                                                                                                                                                                                                                                                                                                                                                                                                                                                                                                                                                                                                                                                                                                                                                                                                                                                                                                                                                                                                                                                                                                                                                                                                                                                                                                                                                                                                                                                                                                                                                                                                                                |                                                                                                                                 |                                                                                          |                                                                                                            |                                                               |                                                     |                                                                              |                                                                  |                                                                                      |                                                              |                                                |                                                                        | 0 0 0 0                                                                                                                                                                                                                                                                                                                                                                                                                                                                                                                                                                                                                                                                                                                                                                                                                                                                                                                                                                                                                                                                                                                     |
| CABINTEELY                                                                                                                                                                                                                                                                                                                                                                                                                                                                                                                                                                                                                                                                                                                                                                                                                                                                                                                                                                                                                                                                                                                                                                                                                                                                                                                                                                                                                                                                                                                                                                                                                                                                                                                                                                                                                                                                                                                                                                                                                                                                                                                                                                                                                                                                                                                                                                                                                                                                                                     | (M)                                                                                                                             |                                                                                          |                                                                                                            |                                                               |                                                     |                                                                              |                                                                  |                                                                                      |                                                              |                                                |                                                                        | \$2                                                                                                                                                                                                                                                                                                                                                                                                                                                                                                                                                                                                                                                                                                                                                                                                                                                                                                                                                                                                                                                                                                                         |
|                                                                                                                                                                                                                                                                                                                                                                                                                                                                                                                                                                                                                                                                                                                                                                                                                                                                                                                                                                                                                                                                                                                                                                                                                                                                                                                                                                                                                                                                                                                                                                                                                                                                                                                                                                                                                                                                                                                                                                                                                                                                                                                                                                                                                                                                                                                                                                                                                                                                                                                | Bred *                                                                                                                          | Drine                                                                                    | Money: \$0                                                                                                 |                                                               |                                                     | This T/D                                                                     | Bost T                                                           | ime:                                                                                 | в                                                            | et Win Times                                   | Other Tracks:                                                          | Trainer:                                                                                                                                                                                                                                                                                                                                                                                                                                                                                                                                                                                                                                                                                                                                                                                                                                                                                                                                                                                                                                                                                                                    |
| 14 Feb 2023                                                                                                                                                                                                                                                                                                                                                                                                                                                                                                                                                                                                                                                                                                                                                                                                                                                                                                                                                                                                                                                                                                                                                                                                                                                                                                                                                                                                                                                                                                                                                                                                                                                                                                                                                                                                                                                                                                                                                                                                                                                                                                                                                                                                                                                                                                                                                                                                                                                                                                    | urcu site par                                                                                                                   |                                                                                          | Pic: N/A                                                                                                   |                                                               |                                                     | N/A                                                                          | มของเป                                                           | inte.                                                                                |                                                              | o wins at other                                |                                                                        | Ray Fewings                                                                                                                                                                                                                                                                                                                                                                                                                                                                                                                                                                                                                                                                                                                                                                                                                                                                                                                                                                                                                                                                                                                 |
| Feral Franky                                                                                                                                                                                                                                                                                                                                                                                                                                                                                                                                                                                                                                                                                                                                                                                                                                                                                                                                                                                                                                                                                                                                                                                                                                                                                                                                                                                                                                                                                                                                                                                                                                                                                                                                                                                                                                                                                                                                                                                                                                                                                                                                                                                                                                                                                                                                                                                                                                                                                                   |                                                                                                                                 | N/A                                                                                      | 1 IC. 19/74                                                                                                |                                                               |                                                     |                                                                              | Best 1                                                           | st Split Tin                                                                         |                                                              | o wino at otnel                                |                                                                        | Owner/s:                                                                                                                                                                                                                                                                                                                                                                                                                                                                                                                                                                                                                                                                                                                                                                                                                                                                                                                                                                                                                                                                                                                    |
| Sallynoggin                                                                                                                                                                                                                                                                                                                                                                                                                                                                                                                                                                                                                                                                                                                                                                                                                                                                                                                                                                                                                                                                                                                                                                                                                                                                                                                                                                                                                                                                                                                                                                                                                                                                                                                                                                                                                                                                                                                                                                                                                                                                                                                                                                                                                                                                                                                                                                                                                                                                                                    |                                                                                                                                 |                                                                                          | ; 0 - 0 - 0                                                                                                |                                                               |                                                     | N/A                                                                          |                                                                  |                                                                                      |                                                              |                                                |                                                                        | Ray Fewings                                                                                                                                                                                                                                                                                                                                                                                                                                                                                                                                                                                                                                                                                                                                                                                                                                                                                                                                                                                                                                                                                                                 |
| data available for this                                                                                                                                                                                                                                                                                                                                                                                                                                                                                                                                                                                                                                                                                                                                                                                                                                                                                                                                                                                                                                                                                                                                                                                                                                                                                                                                                                                                                                                                                                                                                                                                                                                                                                                                                                                                                                                                                                                                                                                                                                                                                                                                                                                                                                                                                                                                                                                                                                                                                        | s dog                                                                                                                           |                                                                                          |                                                                                                            |                                                               |                                                     |                                                                              |                                                                  |                                                                                      |                                                              |                                                |                                                                        |                                                                                                                                                                                                                                                                                                                                                                                                                                                                                                                                                                                                                                                                                                                                                                                                                                                                                                                                                                                                                                                                                                                             |
|                                                                                                                                                                                                                                                                                                                                                                                                                                                                                                                                                                                                                                                                                                                                                                                                                                                                                                                                                                                                                                                                                                                                                                                                                                                                                                                                                                                                                                                                                                                                                                                                                                                                                                                                                                                                                                                                                                                                                                                                                                                                                                                                                                                                                                                                                                                                                                                                                                                                                                                | -                                                                                                                               |                                                                                          |                                                                                                            |                                                               |                                                     |                                                                              |                                                                  |                                                                                      |                                                              |                                                |                                                                        | -                                                                                                                                                                                                                                                                                                                                                                                                                                                                                                                                                                                                                                                                                                                                                                                                                                                                                                                                                                                                                                                                                                                           |
| WHERE'S MO                                                                                                                                                                                                                                                                                                                                                                                                                                                                                                                                                                                                                                                                                                                                                                                                                                                                                                                                                                                                                                                                                                                                                                                                                                                                                                                                                                                                                                                                                                                                                                                                                                                                                                                                                                                                                                                                                                                                                                                                                                                                                                                                                                                                                                                                                                                                                                                                                                                                                                     |                                                                                                                                 |                                                                                          |                                                                                                            | _                                                             |                                                     |                                                                              | _                                                                |                                                                                      |                                                              |                                                |                                                                        | \$4                                                                                                                                                                                                                                                                                                                                                                                                                                                                                                                                                                                                                                                                                                                                                                                                                                                                                                                                                                                                                                                                                                                         |
|                                                                                                                                                                                                                                                                                                                                                                                                                                                                                                                                                                                                                                                                                                                                                                                                                                                                                                                                                                                                                                                                                                                                                                                                                                                                                                                                                                                                                                                                                                                                                                                                                                                                                                                                                                                                                                                                                                                                                                                                                                                                                                                                                                                                                                                                                                                                                                                                                                                                                                                | Bred 🛷 🤝                                                                                                                        |                                                                                          | Money: \$82                                                                                                |                                                               |                                                     | This T/D                                                                     |                                                                  |                                                                                      |                                                              |                                                | Other Tracks:                                                          | Trainer:                                                                                                                                                                                                                                                                                                                                                                                                                                                                                                                                                                                                                                                                                                                                                                                                                                                                                                                                                                                                                                                                                                                    |
| 03 May 2022                                                                                                                                                                                                                                                                                                                                                                                                                                                                                                                                                                                                                                                                                                                                                                                                                                                                                                                                                                                                                                                                                                                                                                                                                                                                                                                                                                                                                                                                                                                                                                                                                                                                                                                                                                                                                                                                                                                                                                                                                                                                                                                                                                                                                                                                                                                                                                                                                                                                                                    |                                                                                                                                 |                                                                                          | Plc: 0% / 38                                                                                               |                                                               |                                                     | 23.35 5                                                                      | · ·                                                              |                                                                                      |                                                              | o wins at other                                | tracks                                                                 | Richard Pearce                                                                                                                                                                                                                                                                                                                                                                                                                                                                                                                                                                                                                                                                                                                                                                                                                                                                                                                                                                                                                                                                                                              |
| Where's Pancho<br>Sheez Stunning                                                                                                                                                                                                                                                                                                                                                                                                                                                                                                                                                                                                                                                                                                                                                                                                                                                                                                                                                                                                                                                                                                                                                                                                                                                                                                                                                                                                                                                                                                                                                                                                                                                                                                                                                                                                                                                                                                                                                                                                                                                                                                                                                                                                                                                                                                                                                                                                                                                                               |                                                                                                                                 |                                                                                          | er:13;0-3-<br>1;0-3-2                                                                                      | 2                                                             |                                                     |                                                                              |                                                                  | st Split Tin                                                                         | ne:                                                          |                                                |                                                                        | Owner/s:<br>Richard Pearce                                                                                                                                                                                                                                                                                                                                                                                                                                                                                                                                                                                                                                                                                                                                                                                                                                                                                                                                                                                                                                                                                                  |
| -                                                                                                                                                                                                                                                                                                                                                                                                                                                                                                                                                                                                                                                                                                                                                                                                                                                                                                                                                                                                                                                                                                                                                                                                                                                                                                                                                                                                                                                                                                                                                                                                                                                                                                                                                                                                                                                                                                                                                                                                                                                                                                                                                                                                                                                                                                                                                                                                                                                                                                              |                                                                                                                                 | 10.1                                                                                     |                                                                                                            |                                                               |                                                     | 9.09 5 2                                                                     |                                                                  |                                                                                      |                                                              |                                                |                                                                        |                                                                                                                                                                                                                                                                                                                                                                                                                                                                                                                                                                                                                                                                                                                                                                                                                                                                                                                                                                                                                                                                                                                             |
| B W(kg) D(m)                                                                                                                                                                                                                                                                                                                                                                                                                                                                                                                                                                                                                                                                                                                                                                                                                                                                                                                                                                                                                                                                                                                                                                                                                                                                                                                                                                                                                                                                                                                                                                                                                                                                                                                                                                                                                                                                                                                                                                                                                                                                                                                                                                                                                                                                                                                                                                                                                                                                                                   | Date                                                                                                                            | Track                                                                                    | Grade AT                                                                                                   |                                                               | BON                                                 |                                                                              |                                                                  |                                                                                      | W/2G                                                         | Р                                              | SP                                                                     | Box History                                                                                                                                                                                                                                                                                                                                                                                                                                                                                                                                                                                                                                                                                                                                                                                                                                                                                                                                                                                                                                                                                                                 |
| 8 31.7 400                                                                                                                                                                                                                                                                                                                                                                                                                                                                                                                                                                                                                                                                                                                                                                                                                                                                                                                                                                                                                                                                                                                                                                                                                                                                                                                                                                                                                                                                                                                                                                                                                                                                                                                                                                                                                                                                                                                                                                                                                                                                                                                                                                                                                                                                                                                                                                                                                                                                                                     | <u>01 May 24</u>                                                                                                                | GAW                                                                                      |                                                                                                            | .62 23.5                                                      |                                                     |                                                                              |                                                                  | 0.50                                                                                 | Where's Lolly                                                | 3                                              | \$4.20                                                                 | 1 2 3 4 5 6                                                                                                                                                                                                                                                                                                                                                                                                                                                                                                                                                                                                                                                                                                                                                                                                                                                                                                                                                                                                                                                                                                                 |
| 4 32.0 400                                                                                                                                                                                                                                                                                                                                                                                                                                                                                                                                                                                                                                                                                                                                                                                                                                                                                                                                                                                                                                                                                                                                                                                                                                                                                                                                                                                                                                                                                                                                                                                                                                                                                                                                                                                                                                                                                                                                                                                                                                                                                                                                                                                                                                                                                                                                                                                                                                                                                                     | 08 May 24                                                                                                                       | GAW                                                                                      |                                                                                                            | .98 23.2                                                      |                                                     |                                                                              |                                                                  | 9.75                                                                                 | Oust The Plat                                                |                                                | ,                                                                      | Win 0 0 0 0 0 0                                                                                                                                                                                                                                                                                                                                                                                                                                                                                                                                                                                                                                                                                                                                                                                                                                                                                                                                                                                                                                                                                                             |
| 1 32.8 400                                                                                                                                                                                                                                                                                                                                                                                                                                                                                                                                                                                                                                                                                                                                                                                                                                                                                                                                                                                                                                                                                                                                                                                                                                                                                                                                                                                                                                                                                                                                                                                                                                                                                                                                                                                                                                                                                                                                                                                                                                                                                                                                                                                                                                                                                                                                                                                                                                                                                                     | 26 Jun 24                                                                                                                       | GAW                                                                                      |                                                                                                            | .17 23.4                                                      |                                                     |                                                                              |                                                                  | 9.75                                                                                 | Nuclear Buzz                                                 | 3                                              | \$3.90                                                                 | 2nd-3rd 2 0 0 0 1 0                                                                                                                                                                                                                                                                                                                                                                                                                                                                                                                                                                                                                                                                                                                                                                                                                                                                                                                                                                                                                                                                                                         |
| 4 32.6 400                                                                                                                                                                                                                                                                                                                                                                                                                                                                                                                                                                                                                                                                                                                                                                                                                                                                                                                                                                                                                                                                                                                                                                                                                                                                                                                                                                                                                                                                                                                                                                                                                                                                                                                                                                                                                                                                                                                                                                                                                                                                                                                                                                                                                                                                                                                                                                                                                                                                                                     | 05 Jul 24                                                                                                                       | GAW                                                                                      |                                                                                                            | .71 23.0                                                      |                                                     |                                                                              |                                                                  | 9.25                                                                                 | Weblec Scoot                                                 |                                                | \$26.00                                                                | Starts 3 0 0 2 3 0                                                                                                                                                                                                                                                                                                                                                                                                                                                                                                                                                                                                                                                                                                                                                                                                                                                                                                                                                                                                                                                                                                          |
| 8 32.6 400                                                                                                                                                                                                                                                                                                                                                                                                                                                                                                                                                                                                                                                                                                                                                                                                                                                                                                                                                                                                                                                                                                                                                                                                                                                                                                                                                                                                                                                                                                                                                                                                                                                                                                                                                                                                                                                                                                                                                                                                                                                                                                                                                                                                                                                                                                                                                                                                                                                                                                     | <u>12 Jul 24</u>                                                                                                                | GAW                                                                                      | M 23                                                                                                       | .51 23.1                                                      | 15 22.70                                            | 0 9.26                                                                       | ) -                                                              | 5.25                                                                                 | Money's On N                                                 | le 2                                           | \$41.00                                                                | Winning Distances                                                                                                                                                                                                                                                                                                                                                                                                                                                                                                                                                                                                                                                                                                                                                                                                                                                                                                                                                                                                                                                                                                           |
|                                                                                                                                                                                                                                                                                                                                                                                                                                                                                                                                                                                                                                                                                                                                                                                                                                                                                                                                                                                                                                                                                                                                                                                                                                                                                                                                                                                                                                                                                                                                                                                                                                                                                                                                                                                                                                                                                                                                                                                                                                                                                                                                                                                                                                                                                                                                                                                                                                                                                                                |                                                                                                                                 |                                                                                          |                                                                                                            |                                                               |                                                     |                                                                              |                                                                  |                                                                                      |                                                              |                                                |                                                                        | <400 400+ 500+ 600+                                                                                                                                                                                                                                                                                                                                                                                                                                                                                                                                                                                                                                                                                                                                                                                                                                                                                                                                                                                                                                                                                                         |
|                                                                                                                                                                                                                                                                                                                                                                                                                                                                                                                                                                                                                                                                                                                                                                                                                                                                                                                                                                                                                                                                                                                                                                                                                                                                                                                                                                                                                                                                                                                                                                                                                                                                                                                                                                                                                                                                                                                                                                                                                                                                                                                                                                                                                                                                                                                                                                                                                                                                                                                |                                                                                                                                 |                                                                                          |                                                                                                            |                                                               |                                                     |                                                                              |                                                                  |                                                                                      |                                                              |                                                |                                                                        | 0 0 0 0                                                                                                                                                                                                                                                                                                                                                                                                                                                                                                                                                                                                                                                                                                                                                                                                                                                                                                                                                                                                                                                                                                                     |
| MIGHTY LUK                                                                                                                                                                                                                                                                                                                                                                                                                                                                                                                                                                                                                                                                                                                                                                                                                                                                                                                                                                                                                                                                                                                                                                                                                                                                                                                                                                                                                                                                                                                                                                                                                                                                                                                                                                                                                                                                                                                                                                                                                                                                                                                                                                                                                                                                                                                                                                                                                                                                                                     | E (M)                                                                                                                           |                                                                                          |                                                                                                            |                                                               |                                                     |                                                                              |                                                                  |                                                                                      |                                                              |                                                |                                                                        | \$!                                                                                                                                                                                                                                                                                                                                                                                                                                                                                                                                                                                                                                                                                                                                                                                                                                                                                                                                                                                                                                                                                                                         |
| D • Black SA                                                                                                                                                                                                                                                                                                                                                                                                                                                                                                                                                                                                                                                                                                                                                                                                                                                                                                                                                                                                                                                                                                                                                                                                                                                                                                                                                                                                                                                                                                                                                                                                                                                                                                                                                                                                                                                                                                                                                                                                                                                                                                                                                                                                                                                                                                                                                                                                                                                                                                   | Bred 🐲 🗩                                                                                                                        |                                                                                          | Money: \$1,5                                                                                               |                                                               |                                                     | This T/D                                                                     |                                                                  |                                                                                      |                                                              |                                                | Other Tracks:                                                          | Trainer:                                                                                                                                                                                                                                                                                                                                                                                                                                                                                                                                                                                                                                                                                                                                                                                                                                                                                                                                                                                                                                                                                                                    |
| 20 Feb 2022                                                                                                                                                                                                                                                                                                                                                                                                                                                                                                                                                                                                                                                                                                                                                                                                                                                                                                                                                                                                                                                                                                                                                                                                                                                                                                                                                                                                                                                                                                                                                                                                                                                                                                                                                                                                                                                                                                                                                                                                                                                                                                                                                                                                                                                                                                                                                                                                                                                                                                    |                                                                                                                                 |                                                                                          | Plc: 0% / 47                                                                                               |                                                               |                                                     | 23.63 4                                                                      |                                                                  |                                                                                      |                                                              | o wins at other                                | tracks                                                                 | Brian Styles                                                                                                                                                                                                                                                                                                                                                                                                                                                                                                                                                                                                                                                                                                                                                                                                                                                                                                                                                                                                                                                                                                                |
| Mepunga Blazer                                                                                                                                                                                                                                                                                                                                                                                                                                                                                                                                                                                                                                                                                                                                                                                                                                                                                                                                                                                                                                                                                                                                                                                                                                                                                                                                                                                                                                                                                                                                                                                                                                                                                                                                                                                                                                                                                                                                                                                                                                                                                                                                                                                                                                                                                                                                                                                                                                                                                                 |                                                                                                                                 |                                                                                          | er: 15; 0 - 4 -                                                                                            | 3                                                             |                                                     |                                                                              |                                                                  | st Split Tin                                                                         | ne:                                                          |                                                |                                                                        | Owner/s:                                                                                                                                                                                                                                                                                                                                                                                                                                                                                                                                                                                                                                                                                                                                                                                                                                                                                                                                                                                                                                                                                                                    |
| Minnie Mac                                                                                                                                                                                                                                                                                                                                                                                                                                                                                                                                                                                                                                                                                                                                                                                                                                                                                                                                                                                                                                                                                                                                                                                                                                                                                                                                                                                                                                                                                                                                                                                                                                                                                                                                                                                                                                                                                                                                                                                                                                                                                                                                                                                                                                                                                                                                                                                                                                                                                                     |                                                                                                                                 | TD: 4                                                                                    | ; 0 - 0 - 0                                                                                                |                                                               |                                                     | 8.93 <mark>5</mark> ′                                                        | 12 Jun 2                                                         | 2024                                                                                 |                                                              |                                                |                                                                        | Cheryl Styles                                                                                                                                                                                                                                                                                                                                                                                                                                                                                                                                                                                                                                                                                                                                                                                                                                                                                                                                                                                                                                                                                                               |
| B W(kg) D(m)                                                                                                                                                                                                                                                                                                                                                                                                                                                                                                                                                                                                                                                                                                                                                                                                                                                                                                                                                                                                                                                                                                                                                                                                                                                                                                                                                                                                                                                                                                                                                                                                                                                                                                                                                                                                                                                                                                                                                                                                                                                                                                                                                                                                                                                                                                                                                                                                                                                                                                   | Date                                                                                                                            | Track                                                                                    | Grade                                                                                                      | AT V                                                          | /T B                                                | ON A                                                                         | A1S .                                                            | A2S M                                                                                | W/2G                                                         |                                                | P SP                                                                   | Box History                                                                                                                                                                                                                                                                                                                                                                                                                                                                                                                                                                                                                                                                                                                                                                                                                                                                                                                                                                                                                                                                                                                 |
|                                                                                                                                                                                                                                                                                                                                                                                                                                                                                                                                                                                                                                                                                                                                                                                                                                                                                                                                                                                                                                                                                                                                                                                                                                                                                                                                                                                                                                                                                                                                                                                                                                                                                                                                                                                                                                                                                                                                                                                                                                                                                                                                                                                                                                                                                                                                                                                                                                                                                                                | <u>27 May 24</u>                                                                                                                | ANG                                                                                      | Μ                                                                                                          | 19.88 1                                                       | 9.42 19                                             | 9.42 4                                                                       | 4.66                                                             | 7.85 6.                                                                              | 50 Tak Ma                                                    | shido                                          | 2 \$3.10                                                               | 1 🔁 3 4 5 6                                                                                                                                                                                                                                                                                                                                                                                                                                                                                                                                                                                                                                                                                                                                                                                                                                                                                                                                                                                                                                                                                                                 |
| 2 30.0 342                                                                                                                                                                                                                                                                                                                                                                                                                                                                                                                                                                                                                                                                                                                                                                                                                                                                                                                                                                                                                                                                                                                                                                                                                                                                                                                                                                                                                                                                                                                                                                                                                                                                                                                                                                                                                                                                                                                                                                                                                                                                                                                                                                                                                                                                                                                                                                                                                                                                                                     |                                                                                                                                 | GAW                                                                                      | M                                                                                                          | 24.47 2                                                       | 3.75 22                                             | 2.78 8                                                                       | 3.93                                                             | - 10                                                                                 | .25 Comma                                                    | ando Raid                                      | 4 \$3.00                                                               | Win 0 0 0 0 0 0                                                                                                                                                                                                                                                                                                                                                                                                                                                                                                                                                                                                                                                                                                                                                                                                                                                                                                                                                                                                                                                                                                             |
| 5 30.4 400                                                                                                                                                                                                                                                                                                                                                                                                                                                                                                                                                                                                                                                                                                                                                                                                                                                                                                                                                                                                                                                                                                                                                                                                                                                                                                                                                                                                                                                                                                                                                                                                                                                                                                                                                                                                                                                                                                                                                                                                                                                                                                                                                                                                                                                                                                                                                                                                                                                                                                     | 12 Jun 24                                                                                                                       | 0/ 111                                                                                   | М                                                                                                          | 20.23 2                                                       | 0.18 19                                             | 9.19 4                                                                       | 4.71                                                             | 8.02 0.                                                                              | 75 Breake                                                    | r Of Rules                                     | 2 \$3.20                                                               | 2nd-3rd 1 3 0 0 1 0                                                                                                                                                                                                                                                                                                                                                                                                                                                                                                                                                                                                                                                                                                                                                                                                                                                                                                                                                                                                                                                                                                         |
|                                                                                                                                                                                                                                                                                                                                                                                                                                                                                                                                                                                                                                                                                                                                                                                                                                                                                                                                                                                                                                                                                                                                                                                                                                                                                                                                                                                                                                                                                                                                                                                                                                                                                                                                                                                                                                                                                                                                                                                                                                                                                                                                                                                                                                                                                                                                                                                                                                                                                                                |                                                                                                                                 | ANG                                                                                      |                                                                                                            | 20.10 1                                                       |                                                     |                                                                              |                                                                  |                                                                                      | 75 Toora 1                                                   | •                                              | 4 \$5.00                                                               | Starts 4 5 0 2 2 0                                                                                                                                                                                                                                                                                                                                                                                                                                                                                                                                                                                                                                                                                                                                                                                                                                                                                                                                                                                                                                                                                                          |
| 5         30.4         400           2         30.1         342           1         30.1         342                                                                                                                                                                                                                                                                                                                                                                                                                                                                                                                                                                                                                                                                                                                                                                                                                                                                                                                                                                                                                                                                                                                                                                                                                                                                                                                                                                                                                                                                                                                                                                                                                                                                                                                                                                                                                                                                                                                                                                                                                                                                                                                                                                                                                                                                                                                                                                                                           | <u>12 Jun 24</u><br><u>17 Jun 24</u><br><u>01 Jul 24</u>                                                                        | ANG<br>ANG                                                                               |                                                                                                            |                                                               | 9.71 19                                             | 9.44 4                                                                       | 4.76                                                             | 8.01 9.                                                                              | 25 Culburi                                                   | a                                              | 5 \$6.00                                                               | Winning Distances                                                                                                                                                                                                                                                                                                                                                                                                                                                                                                                                                                                                                                                                                                                                                                                                                                                                                                                                                                                                                                                                                                           |
| 5 30.4 400<br>2 30.1 342                                                                                                                                                                                                                                                                                                                                                                                                                                                                                                                                                                                                                                                                                                                                                                                                                                                                                                                                                                                                                                                                                                                                                                                                                                                                                                                                                                                                                                                                                                                                                                                                                                                                                                                                                                                                                                                                                                                                                                                                                                                                                                                                                                                                                                                                                                                                                                                                                                                                                       | <u>12 Jun 24</u><br>17 Jun 24                                                                                                   | ANG                                                                                      |                                                                                                            |                                                               | 0.71 10                                             |                                                                              |                                                                  |                                                                                      |                                                              |                                                |                                                                        |                                                                                                                                                                                                                                                                                                                                                                                                                                                                                                                                                                                                                                                                                                                                                                                                                                                                                                                                                                                                                                                                                                                             |
| 5         30.4         400           2         30.1         342           1         30.1         342                                                                                                                                                                                                                                                                                                                                                                                                                                                                                                                                                                                                                                                                                                                                                                                                                                                                                                                                                                                                                                                                                                                                                                                                                                                                                                                                                                                                                                                                                                                                                                                                                                                                                                                                                                                                                                                                                                                                                                                                                                                                                                                                                                                                                                                                                                                                                                                                           | <u>12 Jun 24</u><br><u>17 Jun 24</u><br><u>01 Jul 24</u>                                                                        | ANG<br>ANG                                                                               |                                                                                                            |                                                               | 0.71                                                |                                                                              |                                                                  |                                                                                      |                                                              |                                                |                                                                        | <400 400+ 500+ 600+                                                                                                                                                                                                                                                                                                                                                                                                                                                                                                                                                                                                                                                                                                                                                                                                                                                                                                                                                                                                                                                                                                         |
| 5         30.4         400           2         30.1         342           1         30.1         342                                                                                                                                                                                                                                                                                                                                                                                                                                                                                                                                                                                                                                                                                                                                                                                                                                                                                                                                                                                                                                                                                                                                                                                                                                                                                                                                                                                                                                                                                                                                                                                                                                                                                                                                                                                                                                                                                                                                                                                                                                                                                                                                                                                                                                                                                                                                                                                                           | <u>12 Jun 24</u><br><u>17 Jun 24</u><br><u>01 Jul 24</u>                                                                        | ANG<br>ANG                                                                               |                                                                                                            |                                                               | 0.71                                                |                                                                              |                                                                  |                                                                                      |                                                              |                                                |                                                                        | <400 400+ 500+ 600+<br>0 0 0 0                                                                                                                                                                                                                                                                                                                                                                                                                                                                                                                                                                                                                                                                                                                                                                                                                                                                                                                                                                                                                                                                                              |
| 5         30.4         400           30.1         342           30.1         342           29.9         342                                                                                                                                                                                                                                                                                                                                                                                                                                                                                                                                                                                                                                                                                                                                                                                                                                                                                                                                                                                                                                                                                                                                                                                                                                                                                                                                                                                                                                                                                                                                                                                                                                                                                                                                                                                                                                                                                                                                                                                                                                                                                                                                                                                                                                                                                                                                                                                                    | <u>12 Jun 24</u><br><u>17 Jun 24</u><br><u>01 Jul 24</u><br><u>08 Jul 24</u>                                                    | ANG<br>ANG                                                                               |                                                                                                            |                                                               |                                                     |                                                                              |                                                                  |                                                                                      |                                                              |                                                |                                                                        |                                                                                                                                                                                                                                                                                                                                                                                                                                                                                                                                                                                                                                                                                                                                                                                                                                                                                                                                                                                                                                                                                                                             |
| 5       30.4       400         30.1       342         1       30.1       342         29.9       342                                                                                                                                                                                                                                                                                                                                                                                                                                                                                                                                                                                                                                                                                                                                                                                                                                                                                                                                                                                                                                                                                                                                                                                                                                                                                                                                                                                                                                                                                                                                                                                                                                                                                                                                                                                                                                                                                                                                                                                                                                                                                                                                                                                                                                                                                                                                                                                                            | <u>12 Jun 24</u><br><u>17 Jun 24</u><br><u>01 Jul 24</u><br><u>08 Jul 24</u>                                                    | ANG<br>ANG<br>ANG                                                                        | M                                                                                                          | 20.36 1                                                       |                                                     | This T/D                                                                     | Best Ti                                                          | ime:                                                                                 | Ri                                                           | est Win Times                                  | Other Tracks:                                                          | 0 0 0 0                                                                                                                                                                                                                                                                                                                                                                                                                                                                                                                                                                                                                                                                                                                                                                                                                                                                                                                                                                                                                                                                                                                     |
| 5 30.4 400<br>30.1 342<br>1 30.1 342<br>2 29.9 342<br>MAD MADDI                                                                                                                                                                                                                                                                                                                                                                                                                                                                                                                                                                                                                                                                                                                                                                                                                                                                                                                                                                                                                                                                                                                                                                                                                                                                                                                                                                                                                                                                                                                                                                                                                                                                                                                                                                                                                                                                                                                                                                                                                                                                                                                                                                                                                                                                                                                                                                                                                                                | <u>12 Jun 24</u><br><u>17 Jun 24</u><br><u>01 Jul 24</u><br><u>08 Jul 24</u><br>(M)                                             | ANG<br>ANG<br>ANG<br>ANG                                                                 |                                                                                                            | 20.36 1 <sup>:</sup><br>0                                     |                                                     | <b>This T/D</b> 23.46 5                                                      |                                                                  |                                                                                      |                                                              | est Win Times                                  |                                                                        | 0 0 0 0                                                                                                                                                                                                                                                                                                                                                                                                                                                                                                                                                                                                                                                                                                                                                                                                                                                                                                                                                                                                                                                                                                                     |
| 5 30.4 400<br>30.1 342<br>1 30.1 342<br>29.9 342<br>■ 9.9 342 | <u>12 Jun 24</u><br><u>17 Jun 24</u><br><u>01 Jul 24</u><br><u>08 Jul 24</u><br>(M)                                             | ANG<br>ANG<br>ANG<br>Prize<br>Win /<br>Caree                                             | M<br>Money: \$50<br>Plc: 0% / 67<br>er: 6; 0 - 1 - 3                                                       | 20.36 1 <sup>:</sup><br>0                                     |                                                     | 23.46 5                                                                      | 19 Jun                                                           |                                                                                      | N                                                            |                                                |                                                                        | 0 0 0 0<br><b>Trainer:</b><br>Don Gordon<br><b>Owner/s:</b>                                                                                                                                                                                                                                                                                                                                                                                                                                                                                                                                                                                                                                                                                                                                                                                                                                                                                                                                                                                                                                                                 |
| 5         30.4         400           30.1         342           1         30.1         342           2         29.9         342           MAD MADDI         B ⋅ Black         SA           06 Jan 2022         SA                                                                                                                                                                                                                                                                                                                                                                                                                                                                                                                                                                                                                                                                                                                                                                                                                                                                                                                                                                                                                                                                                                                                                                                                                                                                                                                                                                                                                                                                                                                                                                                                                                                                                                                                                                                                                                                                                                                                                                                                                                                                                                                                                                                                                                                                                              | <u>12 Jun 24</u><br><u>17 Jun 24</u><br><u>01 Jul 24</u><br><u>08 Jul 24</u><br>(M)                                             | ANG<br>ANG<br>ANG<br>Prize<br>Win /<br>Caree                                             | M<br>Money: \$50<br>Pic: 0% / 67                                                                           | 20.36 1 <sup>:</sup><br>0                                     |                                                     | 23.46 5                                                                      | 19 Jun<br>Best 1s                                                | 1 2024<br>st Split Tin                                                               | N                                                            |                                                |                                                                        | 0 0 0 0<br>\$<br><b>Trainer:</b><br>Don Gordon                                                                                                                                                                                                                                                                                                                                                                                                                                                                                                                                                                                                                                                                                                                                                                                                                                                                                                                                                                                                                                                                              |
| 5         30.4         400           30.1         342           1         30.1         342           2         29.9         342           MAD MADDI         B         • Black         SA           06 Jan 2022         Spring Gun         Precious Miracle                                                                                                                                                                                                                                                                                                                                                                                                                                                                                                                                                                                                                                                                                                                                                                                                                                                                                                                                                                                                                                                                                                                                                                                                                                                                                                                                                                                                                                                                                                                                                                                                                                                                                                                                                                                                                                                                                                                                                                                                                                                                                                                                                                                                                                                     | 12 Jun 24<br>17 Jun 24<br>01 Jul 24<br>08 Jul 24<br>(M)<br>Bred *                                                               | ANG<br>ANG<br>ANG<br>Prize<br>Win /<br>Caree<br>TD: 4                                    | M<br>Money: \$50<br>Plc: 0% / 67<br>er: 6; 0 - 1 - 3<br>; 0 - 1 - 3                                        | 20.36 1 <sup>.</sup>                                          |                                                     | 23.46 5<br>This T/D<br>8.81 5                                                | 19 Jun<br><b>Best 1s</b><br>19 Jun 2                             | 1 2024<br>st Split Tin<br>2024                                                       | Ne:                                                          | o wins at other                                | tracks                                                                 | 0 0 0 0<br><b>Trainer:</b><br>Don Gordon<br><b>Owner/s:</b><br>Don Gordon                                                                                                                                                                                                                                                                                                                                                                                                                                                                                                                                                                                                                                                                                                                                                                                                                                                                                                                                                                                                                                                   |
| 5         30.4         400           30.1         342           1         30.1         342           2         29.9         342           MAD MADDI         B         Black         SA           06 Jan 2022         Spring Gun         Precious Miracle           B         W(kg)         D(m)                                                                                                                                                                                                                                                                                                                                                                                                                                                                                                                                                                                                                                                                                                                                                                                                                                                                                                                                                                                                                                                                                                                                                                                                                                                                                                                                                                                                                                                                                                                                                                                                                                                                                                                                                                                                                                                                                                                                                                                                                                                                                                                                                                                                                | 12 Jun 24<br>17 Jun 24<br>01 Jul 24<br>08 Jul 24<br>(M)<br>Bred                                                                 | ANG<br>ANG<br>ANG<br>ANG<br>Vin /<br>Caree<br>TD: 4<br>Track                             | Money: \$50<br>Plc: 0% / 67<br>er: 6; 0 - 1 - 3<br>; 0 - 1 - 3<br>Grade AT                                 | 20.36 1<br>0<br>%<br>WT                                       | BON                                                 | 23.46 5<br>This T/D<br>8.81 5<br>A1S                                         | 19 Jun<br>Best 1s<br>19 Jun 2<br>A2S                             | 1 2024<br>st Split Tin<br>2024<br>M                                                  | Ne:<br>W/2G                                                  | o wins at other<br>P                           | tracks<br>P SP                                                         | 0 0 0 0 \$<br>Trainer:<br>Don Gordon<br>Owner/s:<br>Don Gordon<br>Box History                                                                                                                                                                                                                                                                                                                                                                                                                                                                                                                                                                                                                                                                                                                                                                                                                                                                                                                                                                                                                                               |
| 5       30.4       400         30.1       342         1       30.1       342         2       29.9       342         MAD MADDI       B       B         B       Black       SA         O6 Jan 2022       Spring Gun         Precious Miracle       B         W(kg)       D(m)         4       25.5       342                                                                                                                                                                                                                                                                                                                                                                                                                                                                                                                                                                                                                                                                                                                                                                                                                                                                                                                                                                                                                                                                                                                                                                                                                                                                                                                                                                                                                                                                                                                                                                                                                                                                                                                                                                                                                                                                                                                                                                                                                                                                                                                                                                                                     | 12 Jun 24<br>17 Jun 24<br>01 Jul 24<br>08 Jul 24<br>(M)<br>Bred *>><br>Date<br>02 Mar 24                                        | ANG<br>ANG<br>ANG<br>ANG<br>Win /<br>Caree<br>TD: 4<br>Track<br>ANG                      | M<br>Money: \$50<br>Plc: 0%/67<br>er: 6; 0 - 1 - 3<br>; 0 - 1 - 3<br>Grade AT<br>M 21                      | 20.36 1<br>0<br>%<br>UT<br>11 20.0                            | BON<br>11 19.6'                                     | 23.46 5<br>This T/D<br>8.81 5<br>A1S<br>1 4.80                               | 19 Jun<br>Best 1s<br>19 Jun 2<br>A2S<br>8.13                     | a 2024<br>st Split Tin<br>2024<br>5 M<br>3 15.75                                     | Ne:<br>W/2G<br>Elegant Evi                                   | o wins at other<br>P<br>e V                    | tracks<br>P SP<br>/NAI \$3.70                                          | 0 0 0 0 0<br>Trainer:<br>Don Gordon<br>Owner/s:<br>Don Gordon<br>Box History<br>1 至 3 4 5 6                                                                                                                                                                                                                                                                                                                                                                                                                                                                                                                                                                                                                                                                                                                                                                                                                                                                                                                                                                                                                                 |
| 5         30.4         400           30.1         342           30.1         342           29.9         342             MAD MADDI           B • Black         SA           06 Jan 2022         Spring Gun           Precious Miracle         B           B         W(kg)         D(m)           4         25.5         342           5         24.3         400                                                                                                                                                                                                                                                                                                                                                                                                                                                                                                                                                                                                                                                                                                                                                                                                                                                                                                                                                                                                                                                                                                                                                                                                                                                                                                                                                                                                                                                                                                                                                                                                                                                                                                                                                                                                                                                                                                                                                                                                                                                                                                                                                | 12 Jun 24<br>17 Jun 24<br>01 Jul 24<br>08 Jul 24<br>(M)<br>Bred **><br>Date<br>02 Mar 24<br>19 Jun 24                           | ANG<br>ANG<br>ANG<br>ANG<br>Win /<br>Caree<br>TD: 4<br>Track<br>ANG<br>GAW               | M<br>Money: \$50<br>Plc: 0% / 67<br>er: 6; 0 - 1 - 3<br>; 0 - 1 - 3<br>Grade AT<br>M 21<br>M 23            | 20.36 1<br>0<br>%<br>11 20.0<br>46 23.0                       | BON<br>11 19.6*<br>18 22.55                         | 23.46 5<br>This T/D<br>8.81 5<br>A1S<br>1 4.80<br>5 8.81                     | 19 Jun<br>Best 1s<br>19 Jun 2<br>A2S<br>8.13<br>-                | x 2024<br>x Split Tin<br>2024<br>M<br>3 15.75<br>5.25                                | W/2G<br>Elegant Evi<br>SHORT NC                              | o wins at other<br>P<br>e V<br>DTICE 3         | tracks<br>SP SP<br>(NAI \$3.70<br>\$11.00                              | 0 0 0 0 0<br>Trainer:<br>Don Gordon<br>Owner/s:<br>Don Gordon<br>Box History<br>₩in 0 0 0 0 0 0 0                                                                                                                                                                                                                                                                                                                                                                                                                                                                                                                                                                                                                                                                                                                                                                                                                                                                                                                                                                                                                           |
| 5         30.4         400           30.1         342           30.1         342           30.1         342           29.9         342           MAD MADDI         B           B • Black         SA           06 Jan 2022         Spring Gun           Precious Miracle         B           W(kg)         D(m)           4         25.5         342           5         24.3         400           8         24.3         400                                                                                                                                                                                                                                                                                                                                                                                                                                                                                                                                                                                                                                                                                                                                                                                                                                                                                                                                                                                                                                                                                                                                                                                                                                                                                                                                                                                                                                                                                                                                                                                                                                                                                                                                                                                                                                                                                                                                                                                                                                                                                  | 12 Jun 24<br>17 Jun 24<br>01 Jul 24<br>08 Jul 24<br>(M)<br>Bred **><br>Date<br>02 Mar 24<br>19 Jun 24<br>26 Jun 24              | ANG<br>ANG<br>ANG<br>ANG<br>Vin /<br>Carea<br>TD: 4<br>Track<br>ANG<br>GAW<br>GAW        | Money: \$50<br>Plc: 0% / 67<br>er: 6; 0 - 1 - 3<br>Grade AT<br>M 21<br>M 21<br>M 23<br>M 23                | 20.36 1<br>0<br>%<br>11 20.0<br>46 23.0<br>98 23.4            | BON<br>11 19.6°<br>18 22.55<br>19 22.54             | 23.46 5<br>This T/D<br>8.81 5<br>A1S<br>1 4.80<br>5 8.81<br>4 8.96           | 19 Jun<br>Best 1s<br>19 Jun 2<br>A2S<br>0 8.13<br>-<br>5 -       | a 2024<br><b>st Split Tin</b><br>2024<br><b>M</b><br>3 15.75<br>5.25<br>7.00         | W/2G<br>Elegant Evi<br>SHORT NC<br>Nuclear Buz               | o wins at other<br>P<br>e V<br>DTICE 3<br>zz 2 | rracks<br>SP SP<br>(NAI \$3.70<br>\$11.00<br>\$2.30                    | 0         0         0         0         \$;           Trainer:         Don Gordon         \$;         \$;         \$;         \$;           Don Gordon         Owner/s:         Don Gordon         \$;         \$;         \$;           Box History         #         \$;         \$;         \$;         \$;         \$;           Win         0         0         0         0         0         0         0         0         0         0         0         0         0         0         0         0         0         0         0         0         0         0         0         0         0         0         0         0         0         0         0         0         0         0         0         0         0         0         0         0         0         0         0         0         0         0         0         0         0         0         0         0         0         0         0         0         0         0         0         0         0         0         0         0         0         0         0         0         0         0         0         0         0         0                |
| 5         30.4         400           30.1         342           30.1         342           30.1         342           29.9         342           MAD MADDI         B           B • Black         SA           06 Jan 2022         Spring Gun           Precious Miracle         B           W(kg)         D(m)           4         25.5         342           5         24.3         400           8         24.3         400                                                                                                                                                                                                                                                                                                                                                                                                                                                                                                                                                                                                                                                                                                                                                                                                                                                                                                                                                                                                                                                                                                                                                                                                                                                                                                                                                                                                                                                                                                                                                                                                                                                                                                                                                                                                                                                                                                                                                                                                                                                                                  | 12 Jun 24<br>17 Jun 24<br>01 Jul 24<br>08 Jul 24<br>(M)<br>Bred **><br>Date<br>02 Mar 24<br>19 Jun 24                           | ANG<br>ANG<br>ANG<br>ANG<br>Win /<br>Caree<br>TD: 4<br>Track<br>ANG<br>GAW               | M<br>Money: \$50<br>Plc: 0% / 67<br>er: 6; 0 - 1 - 3<br>; 0 - 1 - 3<br>Grade AT<br>M 21<br>M 23            | 20.36 1<br>0<br>%<br>11 20.0<br>46 23.0<br>98 23.4<br>51 23.0 | BON<br>11 19.61<br>18 22.55<br>19 22.54<br>15 22.42 | 23.46 5<br>This T/D<br>8.81 5<br>A1S<br>1 4.80<br>5 8.81<br>4 8.96<br>2 8.98 | 19 Jun<br>Best 1s<br>19 Jun 2<br>A2S<br>8.13<br>-<br>-<br>-<br>- | x 2024<br>x Split Tin<br>2024<br>M<br>3 15.75<br>5.25                                | W/2G<br>Elegant Evi<br>SHORT NC                              | e V<br>PTICE 3<br>zz 2<br>poter 3              | rracks<br>SP SP<br>(NAI \$3.70<br>\$11.00<br>\$2.30                    | 0         0         0         0         \$;           Trainer:<br>Don Gordon<br>Owner/s:<br>Don Gordon         \$;         \$;         \$;         \$;           Box History:         3         4         5         6         \$;           Win         0         0         0         0         0         0         0         0         0         0         0         0         0         0         0         0         0         0         0         0         0         0         0         0         0         0         0         0         0         0         0         0         0         0         0         0         0         0         0         0         0         0         0         0         0         0         0         0         0         0         0         0         0         0         0         0         0         0         0         0         0         0         0         0         0         0         0         0         0         0         0         0         0         0         0         1         0         0         0         0         0         0         0         0     |
| 5       30.4       400         30.1       342         30.1       342         29.9       342         MAD MADDI       B         B • Black       SA         06 Jan 2022       Spring Gun         Precious Miracle       B         W(kg)       D(m)         4       25.5       342         5       24.3       400         8       24.3       400         8       24.4       400                                                                                                                                                                                                                                                                                                                                                                                                                                                                                                                                                                                                                                                                                                                                                                                                                                                                                                                                                                                                                                                                                                                                                                                                                                                                                                                                                                                                                                                                                                                                                                                                                                                                                                                                                                                                                                                                                                                                                                                                                                                                                                                                    | 12 Jun 24<br>17 Jun 24<br>01 Jul 24<br>08 Jul 24<br>(M)<br>Bred **><br>Date<br>02 Mar 24<br>19 Jun 24<br>26 Jun 24<br>05 Jul 24 | ANG<br>ANG<br>ANG<br>ANG<br>Win /<br>Caree<br>TD: 4<br>Track<br>ANG<br>GAW<br>GAW<br>GAW | Money: \$50<br>Plc: 0% / 67<br>er: 6; 0 - 1 - 3<br>; 0 - 1 - 3<br>Grade AT<br>M 21<br>M 23<br>M 23<br>M 23 | 20.36 1<br>0<br>%<br>11 20.0<br>46 23.0<br>98 23.4<br>51 23.0 | BON<br>11 19.61<br>18 22.55<br>19 22.54<br>15 22.42 | 23.46 5<br>This T/D<br>8.81 5<br>A1S<br>1 4.80<br>5 8.81<br>4 8.96<br>2 8.98 | 19 Jun<br>Best 1s<br>19 Jun 2<br>A2S<br>8.13<br>-<br>-<br>-<br>- | a 2024<br><b>st Split Tin</b><br>2024<br><b>M</b><br>3 15.75<br>5.25<br>7.00<br>6.50 | W/2G<br>Elegant Evi<br>SHORT NC<br>Nuclear Buz<br>Weblec Sco | e V<br>PTICE 3<br>zz 2<br>poter 3              | tracks<br>P SP<br>(NAI \$3.70<br>\$ \$11.00<br>\$ \$2.30<br>\$ \$11.00 | 0         0         0         0         \$;           Trainer:<br>Don Gordon<br>Owner/s:<br>Don Gordon         \$;         \$;         \$;         \$;           Box History:         0         0         0         0         0         0         0         0         0         0         0         0         0         0         0         0         0         0         0         0         0         0         0         0         0         0         0         0         0         0         0         0         0         0         0         0         0         0         0         0         0         0         0         0         0         0         0         0         0         0         0         0         0         0         0         0         0         0         0         0         0         0         0         0         0         0         0         0         0         0         0         0         0         0         0         0         0         0         0         0         0         0         0         0         0         0         0         0         0         0         0 |
| 5       30.4       400         30.1       342         30.1       342         29.9       342         MAD MADDI       B         B • Black       SA         06 Jan 2022       Spring Gun         Precious Miracle       B         W(kg)       D(m)         4       25.5       342         5       24.3       400         8       24.3       400         8       24.4       400                                                                                                                                                                                                                                                                                                                                                                                                                                                                                                                                                                                                                                                                                                                                                                                                                                                                                                                                                                                                                                                                                                                                                                                                                                                                                                                                                                                                                                                                                                                                                                                                                                                                                                                                                                                                                                                                                                                                                                                                                                                                                                                                    | 12 Jun 24<br>17 Jun 24<br>01 Jul 24<br>08 Jul 24<br>(M)<br>Bred **><br>Date<br>02 Mar 24<br>19 Jun 24<br>26 Jun 24<br>05 Jul 24 | ANG<br>ANG<br>ANG<br>ANG<br>Win /<br>Caree<br>TD: 4<br>Track<br>ANG<br>GAW<br>GAW<br>GAW | Money: \$50<br>Plc: 0% / 67<br>er: 6; 0 - 1 - 3<br>; 0 - 1 - 3<br>Grade AT<br>M 21<br>M 23<br>M 23<br>M 23 | 20.36 1<br>0<br>%<br>11 20.0<br>46 23.0<br>98 23.4<br>51 23.0 | BON<br>11 19.61<br>18 22.55<br>19 22.54<br>15 22.42 | 23.46 5<br>This T/D<br>8.81 5<br>A1S<br>1 4.80<br>5 8.81<br>4 8.96<br>2 8.98 | 19 Jun<br>Best 1s<br>19 Jun 2<br>A2S<br>8.13<br>-<br>-<br>-<br>- | a 2024<br><b>st Split Tin</b><br>2024<br><b>M</b><br>3 15.75<br>5.25<br>7.00<br>6.50 | W/2G<br>Elegant Evi<br>SHORT NC<br>Nuclear Buz<br>Weblec Sco | e V<br>PTICE 3<br>zz 2<br>poter 3              | tracks<br>P SP<br>(NAI \$3.70<br>\$ \$11.00<br>\$ \$2.30<br>\$ \$11.00 | 0         0         0         0         \$;           Trainer:<br>Don Gordon<br>Owner/s:<br>Don Gordon         \$;         \$;         \$;         \$;           Box History:         3         4         5         6         \$;           Win         0         0         0         0         0         0         0         0         0         0         0         0         0         0         0         0         0         0         0         0         0         0         0         0         0         0         0         0         0         0         0         0         0         0         0         0         0         0         0         0         0         0         0         0         0         0         0         0         0         0         0         0         0         0         0         0         0         0         0         0         0         0         0         0         0         0         0         0         0         0         0         0         0         0         0         1         0         0         0         0         0         0         0         0     |