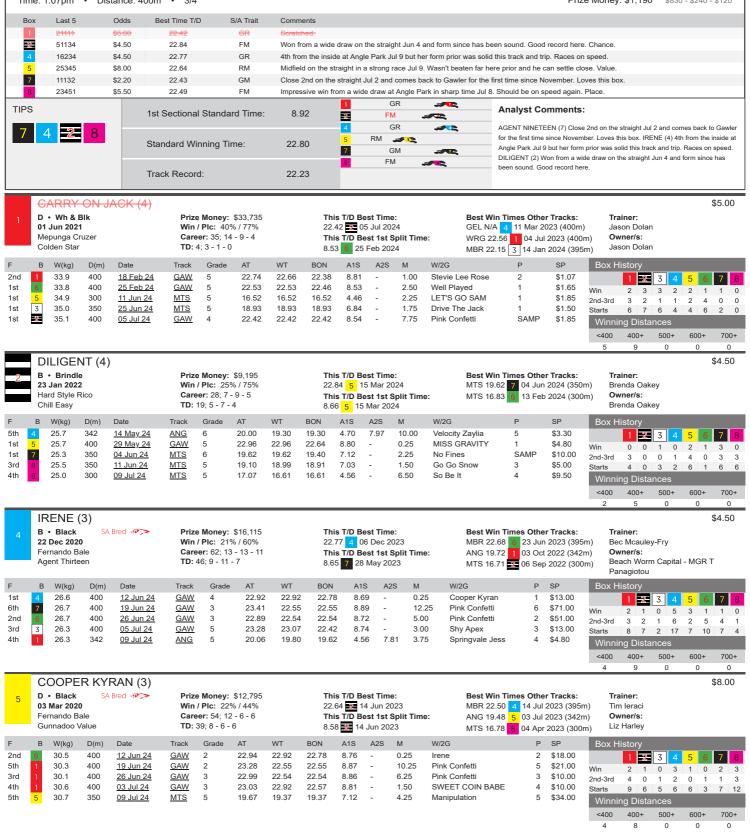

#### RACE 1 - THE BUNYIP MAIDEN STAKE PR2 Division1

|                                                                                                                                                                                                                                                                                                                                                                                                                                                                                                                                                                                                                                                                                                                                                                                                                                                                                                                                                                                                                                                                                                                                                                                                                                                                                                                                                                                                                                                                                                                                                                                                                                                                                                                                                                                                                                                                                                                                                                                                                                                                                                                                                                                                                                                                                                                                                                                                                                                                                                                | stance: 400                                                                                                                     | Om • M                                                                                   |                                                                                                            |                                                               |                                                     |                                                                              |                                                                  |                                                                                      |                                                              |                                                | I                                                                      | Prize Money: \$910 \$640 - \$180 -                                                                                                                                                                                                                                                                                                                                                                                                                                                                                                                                                                                                                                                                                                                                                                                                                                                                                                                                                                                                                                                                                          |
|----------------------------------------------------------------------------------------------------------------------------------------------------------------------------------------------------------------------------------------------------------------------------------------------------------------------------------------------------------------------------------------------------------------------------------------------------------------------------------------------------------------------------------------------------------------------------------------------------------------------------------------------------------------------------------------------------------------------------------------------------------------------------------------------------------------------------------------------------------------------------------------------------------------------------------------------------------------------------------------------------------------------------------------------------------------------------------------------------------------------------------------------------------------------------------------------------------------------------------------------------------------------------------------------------------------------------------------------------------------------------------------------------------------------------------------------------------------------------------------------------------------------------------------------------------------------------------------------------------------------------------------------------------------------------------------------------------------------------------------------------------------------------------------------------------------------------------------------------------------------------------------------------------------------------------------------------------------------------------------------------------------------------------------------------------------------------------------------------------------------------------------------------------------------------------------------------------------------------------------------------------------------------------------------------------------------------------------------------------------------------------------------------------------------------------------------------------------------------------------------------------------|---------------------------------------------------------------------------------------------------------------------------------|------------------------------------------------------------------------------------------|------------------------------------------------------------------------------------------------------------|---------------------------------------------------------------|-----------------------------------------------------|------------------------------------------------------------------------------|------------------------------------------------------------------|--------------------------------------------------------------------------------------|--------------------------------------------------------------|------------------------------------------------|------------------------------------------------------------------------|-----------------------------------------------------------------------------------------------------------------------------------------------------------------------------------------------------------------------------------------------------------------------------------------------------------------------------------------------------------------------------------------------------------------------------------------------------------------------------------------------------------------------------------------------------------------------------------------------------------------------------------------------------------------------------------------------------------------------------------------------------------------------------------------------------------------------------------------------------------------------------------------------------------------------------------------------------------------------------------------------------------------------------------------------------------------------------------------------------------------------------|
| Box Last 5                                                                                                                                                                                                                                                                                                                                                                                                                                                                                                                                                                                                                                                                                                                                                                                                                                                                                                                                                                                                                                                                                                                                                                                                                                                                                                                                                                                                                                                                                                                                                                                                                                                                                                                                                                                                                                                                                                                                                                                                                                                                                                                                                                                                                                                                                                                                                                                                                                                                                                     | Odds                                                                                                                            | Best Tim                                                                                 | ne T/D                                                                                                     | S/A Trait                                                     | Comme                                               | nts                                                                          |                                                                  |                                                                                      |                                                              |                                                |                                                                        |                                                                                                                                                                                                                                                                                                                                                                                                                                                                                                                                                                                                                                                                                                                                                                                                                                                                                                                                                                                                                                                                                                                             |
| 1 65564                                                                                                                                                                                                                                                                                                                                                                                                                                                                                                                                                                                                                                                                                                                                                                                                                                                                                                                                                                                                                                                                                                                                                                                                                                                                                                                                                                                                                                                                                                                                                                                                                                                                                                                                                                                                                                                                                                                                                                                                                                                                                                                                                                                                                                                                                                                                                                                                                                                                                                        | \$21.00                                                                                                                         | NB                                                                                       |                                                                                                            | FM                                                            | 4th from                                            | n a wide dr                                                                  | raw on th                                                        | ne fresh side                                                                        | at Murray Bridg                                              | e Jul 2. Prior for                             | m was also steady                                                      | y. Others preferred.                                                                                                                                                                                                                                                                                                                                                                                                                                                                                                                                                                                                                                                                                                                                                                                                                                                                                                                                                                                                                                                                                                        |
| -                                                                                                                                                                                                                                                                                                                                                                                                                                                                                                                                                                                                                                                                                                                                                                                                                                                                                                                                                                                                                                                                                                                                                                                                                                                                                                                                                                                                                                                                                                                                                                                                                                                                                                                                                                                                                                                                                                                                                                                                                                                                                                                                                                                                                                                                                                                                                                                                                                                                                                              | \$2.50                                                                                                                          | NB                                                                                       |                                                                                                            | RM                                                            |                                                     |                                                                              |                                                                  |                                                                                      |                                                              |                                                | ding metro succes                                                      |                                                                                                                                                                                                                                                                                                                                                                                                                                                                                                                                                                                                                                                                                                                                                                                                                                                                                                                                                                                                                                                                                                                             |
| 4 35342                                                                                                                                                                                                                                                                                                                                                                                                                                                                                                                                                                                                                                                                                                                                                                                                                                                                                                                                                                                                                                                                                                                                                                                                                                                                                                                                                                                                                                                                                                                                                                                                                                                                                                                                                                                                                                                                                                                                                                                                                                                                                                                                                                                                                                                                                                                                                                                                                                                                                                        | \$4.00                                                                                                                          | 23.3                                                                                     | 35                                                                                                         | FM                                                            | -                                                   |                                                                              |                                                                  |                                                                                      |                                                              |                                                | arts. Should be stro                                                   |                                                                                                                                                                                                                                                                                                                                                                                                                                                                                                                                                                                                                                                                                                                                                                                                                                                                                                                                                                                                                                                                                                                             |
| 5 24245                                                                                                                                                                                                                                                                                                                                                                                                                                                                                                                                                                                                                                                                                                                                                                                                                                                                                                                                                                                                                                                                                                                                                                                                                                                                                                                                                                                                                                                                                                                                                                                                                                                                                                                                                                                                                                                                                                                                                                                                                                                                                                                                                                                                                                                                                                                                                                                                                                                                                                        | \$9.00                                                                                                                          | 23.6                                                                                     | 33                                                                                                         | RM                                                            | Down th                                             | ne track in                                                                  | recent s                                                         | tarts from in                                                                        | side boxes at Ar                                             | igle Park. Yet to                              | place in four tries                                                    | here.                                                                                                                                                                                                                                                                                                                                                                                                                                                                                                                                                                                                                                                                                                                                                                                                                                                                                                                                                                                                                                                                                                                       |
| 7 53233                                                                                                                                                                                                                                                                                                                                                                                                                                                                                                                                                                                                                                                                                                                                                                                                                                                                                                                                                                                                                                                                                                                                                                                                                                                                                                                                                                                                                                                                                                                                                                                                                                                                                                                                                                                                                                                                                                                                                                                                                                                                                                                                                                                                                                                                                                                                                                                                                                                                                                        | \$2.50                                                                                                                          | 23.4                                                                                     | 16                                                                                                         | FM                                                            | Placed                                              | in all four s                                                                | starts he                                                        | re and she's                                                                         | been showing g                                               | lood pace at the                               | start. Should win                                                      | one soon.                                                                                                                                                                                                                                                                                                                                                                                                                                                                                                                                                                                                                                                                                                                                                                                                                                                                                                                                                                                                                                                                                                                   |
| 8 43426                                                                                                                                                                                                                                                                                                                                                                                                                                                                                                                                                                                                                                                                                                                                                                                                                                                                                                                                                                                                                                                                                                                                                                                                                                                                                                                                                                                                                                                                                                                                                                                                                                                                                                                                                                                                                                                                                                                                                                                                                                                                                                                                                                                                                                                                                                                                                                                                                                                                                                        | \$13.00                                                                                                                         | 24.5                                                                                     | 52                                                                                                         | FR                                                            |                                                     |                                                                              |                                                                  |                                                                                      |                                                              |                                                | it be one at odds.                                                     |                                                                                                                                                                                                                                                                                                                                                                                                                                                                                                                                                                                                                                                                                                                                                                                                                                                                                                                                                                                                                                                                                                                             |
| PS                                                                                                                                                                                                                                                                                                                                                                                                                                                                                                                                                                                                                                                                                                                                                                                                                                                                                                                                                                                                                                                                                                                                                                                                                                                                                                                                                                                                                                                                                                                                                                                                                                                                                                                                                                                                                                                                                                                                                                                                                                                                                                                                                                                                                                                                                                                                                                                                                                                                                                             | 10                                                                                                                              | t Sectional                                                                              | Standard T                                                                                                 | ime:                                                          | 9.14                                                | 1                                                                            |                                                                  |                                                                                      |                                                              | Analy                                          | st Comments                                                            | :                                                                                                                                                                                                                                                                                                                                                                                                                                                                                                                                                                                                                                                                                                                                                                                                                                                                                                                                                                                                                                                                                                                           |
|                                                                                                                                                                                                                                                                                                                                                                                                                                                                                                                                                                                                                                                                                                                                                                                                                                                                                                                                                                                                                                                                                                                                                                                                                                                                                                                                                                                                                                                                                                                                                                                                                                                                                                                                                                                                                                                                                                                                                                                                                                                                                                                                                                                                                                                                                                                                                                                                                                                                                                                | 15                                                                                                                              | st Sectional                                                                             | Standard I                                                                                                 | ime.                                                          | 9.14                                                | 2                                                                            | RM                                                               |                                                                                      |                                                              | -                                              |                                                                        | of Feral Franky on debut. Dam was a winner of                                                                                                                                                                                                                                                                                                                                                                                                                                                                                                                                                                                                                                                                                                                                                                                                                                                                                                                                                                                                                                                                               |
| 2 7 4 5                                                                                                                                                                                                                                                                                                                                                                                                                                                                                                                                                                                                                                                                                                                                                                                                                                                                                                                                                                                                                                                                                                                                                                                                                                                                                                                                                                                                                                                                                                                                                                                                                                                                                                                                                                                                                                                                                                                                                                                                                                                                                                                                                                                                                                                                                                                                                                                                                                                                                                        |                                                                                                                                 |                                                                                          |                                                                                                            |                                                               |                                                     | 5                                                                            | RM                                                               |                                                                                      |                                                              |                                                | ()                                                                     | ss. Market watch. MAD MADDI (7) Placed in all                                                                                                                                                                                                                                                                                                                                                                                                                                                                                                                                                                                                                                                                                                                                                                                                                                                                                                                                                                                                                                                                               |
|                                                                                                                                                                                                                                                                                                                                                                                                                                                                                                                                                                                                                                                                                                                                                                                                                                                                                                                                                                                                                                                                                                                                                                                                                                                                                                                                                                                                                                                                                                                                                                                                                                                                                                                                                                                                                                                                                                                                                                                                                                                                                                                                                                                                                                                                                                                                                                                                                                                                                                                | St                                                                                                                              | andard Wir                                                                               | nning Time:                                                                                                |                                                               | 23.26                                               | 7                                                                            |                                                                  | FM                                                                                   | <i></i>                                                      |                                                |                                                                        | howing good pace at the start. Should win one                                                                                                                                                                                                                                                                                                                                                                                                                                                                                                                                                                                                                                                                                                                                                                                                                                                                                                                                                                                                                                                                               |
|                                                                                                                                                                                                                                                                                                                                                                                                                                                                                                                                                                                                                                                                                                                                                                                                                                                                                                                                                                                                                                                                                                                                                                                                                                                                                                                                                                                                                                                                                                                                                                                                                                                                                                                                                                                                                                                                                                                                                                                                                                                                                                                                                                                                                                                                                                                                                                                                                                                                                                                | Tr                                                                                                                              | ack Record                                                                               | 1:                                                                                                         |                                                               | 22.23                                               | 8                                                                            | F                                                                | FR 🎜                                                                                 |                                                              |                                                | 'S MOLLY (4) 2nd fro<br>e starts. Should be s                          | om a wide draw Jul 12 and has placed in two o<br>trong home.                                                                                                                                                                                                                                                                                                                                                                                                                                                                                                                                                                                                                                                                                                                                                                                                                                                                                                                                                                                                                                                                |
|                                                                                                                                                                                                                                                                                                                                                                                                                                                                                                                                                                                                                                                                                                                                                                                                                                                                                                                                                                                                                                                                                                                                                                                                                                                                                                                                                                                                                                                                                                                                                                                                                                                                                                                                                                                                                                                                                                                                                                                                                                                                                                                                                                                                                                                                                                                                                                                                                                                                                                                |                                                                                                                                 |                                                                                          |                                                                                                            |                                                               |                                                     |                                                                              |                                                                  |                                                                                      |                                                              |                                                |                                                                        | \$2                                                                                                                                                                                                                                                                                                                                                                                                                                                                                                                                                                                                                                                                                                                                                                                                                                                                                                                                                                                                                                                                                                                         |
| ECHO SAVIO<br>B • Black SA                                                                                                                                                                                                                                                                                                                                                                                                                                                                                                                                                                                                                                                                                                                                                                                                                                                                                                                                                                                                                                                                                                                                                                                                                                                                                                                                                                                                                                                                                                                                                                                                                                                                                                                                                                                                                                                                                                                                                                                                                                                                                                                                                                                                                                                                                                                                                                                                                                                                                     | Bred -                                                                                                                          | Brizo                                                                                    | Monou: ¢0                                                                                                  |                                                               |                                                     | This T/D                                                                     | Roct Ti                                                          | mo                                                                                   | P                                                            | oct Win Timos                                  | Othor Tracks                                                           |                                                                                                                                                                                                                                                                                                                                                                                                                                                                                                                                                                                                                                                                                                                                                                                                                                                                                                                                                                                                                                                                                                                             |
| 05 May 2021                                                                                                                                                                                                                                                                                                                                                                                                                                                                                                                                                                                                                                                                                                                                                                                                                                                                                                                                                                                                                                                                                                                                                                                                                                                                                                                                                                                                                                                                                                                                                                                                                                                                                                                                                                                                                                                                                                                                                                                                                                                                                                                                                                                                                                                                                                                                                                                                                                                                                                    | breu 🗤 🔎                                                                                                                        |                                                                                          | Money: \$0<br>Plc: 0% / 0%                                                                                 |                                                               |                                                     | This T/D<br>N/A                                                              | Dest II                                                          | inte.                                                                                |                                                              | o wins at other                                | tracks                                                                 | Trainer:<br>Gary Pidgeon                                                                                                                                                                                                                                                                                                                                                                                                                                                                                                                                                                                                                                                                                                                                                                                                                                                                                                                                                                                                                                                                                                    |
| My Redeemer                                                                                                                                                                                                                                                                                                                                                                                                                                                                                                                                                                                                                                                                                                                                                                                                                                                                                                                                                                                                                                                                                                                                                                                                                                                                                                                                                                                                                                                                                                                                                                                                                                                                                                                                                                                                                                                                                                                                                                                                                                                                                                                                                                                                                                                                                                                                                                                                                                                                                                    |                                                                                                                                 |                                                                                          | er: 6; 0 - 0 - 0                                                                                           |                                                               |                                                     |                                                                              | Best 1s                                                          | st Split Tin                                                                         |                                                              |                                                |                                                                        | Owner/s:                                                                                                                                                                                                                                                                                                                                                                                                                                                                                                                                                                                                                                                                                                                                                                                                                                                                                                                                                                                                                                                                                                                    |
| Chopper's Echo                                                                                                                                                                                                                                                                                                                                                                                                                                                                                                                                                                                                                                                                                                                                                                                                                                                                                                                                                                                                                                                                                                                                                                                                                                                                                                                                                                                                                                                                                                                                                                                                                                                                                                                                                                                                                                                                                                                                                                                                                                                                                                                                                                                                                                                                                                                                                                                                                                                                                                 |                                                                                                                                 | <b>TD</b> : 0                                                                            | ; 0 - 0 - 0                                                                                                |                                                               |                                                     | N/A                                                                          |                                                                  |                                                                                      |                                                              |                                                |                                                                        | G Pidgeon & M Pidgeon                                                                                                                                                                                                                                                                                                                                                                                                                                                                                                                                                                                                                                                                                                                                                                                                                                                                                                                                                                                                                                                                                                       |
| B W(kg) D(m)                                                                                                                                                                                                                                                                                                                                                                                                                                                                                                                                                                                                                                                                                                                                                                                                                                                                                                                                                                                                                                                                                                                                                                                                                                                                                                                                                                                                                                                                                                                                                                                                                                                                                                                                                                                                                                                                                                                                                                                                                                                                                                                                                                                                                                                                                                                                                                                                                                                                                                   | Date                                                                                                                            | Track                                                                                    | Grade AT                                                                                                   | WT                                                            | BON                                                 | A1S                                                                          | A2S                                                              | М                                                                                    | W/2G                                                         | Р                                              | SP                                                                     | Box History                                                                                                                                                                                                                                                                                                                                                                                                                                                                                                                                                                                                                                                                                                                                                                                                                                                                                                                                                                                                                                                                                                                 |
| 7 26.0 300                                                                                                                                                                                                                                                                                                                                                                                                                                                                                                                                                                                                                                                                                                                                                                                                                                                                                                                                                                                                                                                                                                                                                                                                                                                                                                                                                                                                                                                                                                                                                                                                                                                                                                                                                                                                                                                                                                                                                                                                                                                                                                                                                                                                                                                                                                                                                                                                                                                                                                     | <u>13 Feb 24</u>                                                                                                                | MTS                                                                                      | M 18.2                                                                                                     | 24 17.46                                                      | 6 16.64                                             | 5.19                                                                         | 5.19                                                             | 11.00                                                                                | Dark Potion                                                  | 6                                              | \$15.00                                                                | 1 2 3 4 5 6                                                                                                                                                                                                                                                                                                                                                                                                                                                                                                                                                                                                                                                                                                                                                                                                                                                                                                                                                                                                                                                                                                                 |
| 4 26.0 300                                                                                                                                                                                                                                                                                                                                                                                                                                                                                                                                                                                                                                                                                                                                                                                                                                                                                                                                                                                                                                                                                                                                                                                                                                                                                                                                                                                                                                                                                                                                                                                                                                                                                                                                                                                                                                                                                                                                                                                                                                                                                                                                                                                                                                                                                                                                                                                                                                                                                                     | 21 May 24                                                                                                                       |                                                                                          | M 18.                                                                                                      | 17.72                                                         | 2 16.81                                             | 4.87                                                                         | -                                                                | 5.75                                                                                 | Harvard Lad                                                  | 5                                              | \$26.00                                                                | Win 0 0 0 0 0 0                                                                                                                                                                                                                                                                                                                                                                                                                                                                                                                                                                                                                                                                                                                                                                                                                                                                                                                                                                                                                                                                                                             |
| 8 25.5 300                                                                                                                                                                                                                                                                                                                                                                                                                                                                                                                                                                                                                                                                                                                                                                                                                                                                                                                                                                                                                                                                                                                                                                                                                                                                                                                                                                                                                                                                                                                                                                                                                                                                                                                                                                                                                                                                                                                                                                                                                                                                                                                                                                                                                                                                                                                                                                                                                                                                                                     | 04 Jun 24                                                                                                                       |                                                                                          | M 17.6                                                                                                     |                                                               |                                                     |                                                                              | -                                                                | 9.25                                                                                 | Allinga Metro                                                |                                                | \$51.00                                                                | 2nd-3rd 0 0 0 0 0 0                                                                                                                                                                                                                                                                                                                                                                                                                                                                                                                                                                                                                                                                                                                                                                                                                                                                                                                                                                                                                                                                                                         |
| 2 25.4 300                                                                                                                                                                                                                                                                                                                                                                                                                                                                                                                                                                                                                                                                                                                                                                                                                                                                                                                                                                                                                                                                                                                                                                                                                                                                                                                                                                                                                                                                                                                                                                                                                                                                                                                                                                                                                                                                                                                                                                                                                                                                                                                                                                                                                                                                                                                                                                                                                                                                                                     | <u>11 Jun 24</u>                                                                                                                |                                                                                          | M 17.6                                                                                                     |                                                               |                                                     |                                                                              | -                                                                | 10.50                                                                                | Allinga Merc                                                 |                                                |                                                                        | Starts 0 1 0 2 0 0                                                                                                                                                                                                                                                                                                                                                                                                                                                                                                                                                                                                                                                                                                                                                                                                                                                                                                                                                                                                                                                                                                          |
| 7 25.5 300                                                                                                                                                                                                                                                                                                                                                                                                                                                                                                                                                                                                                                                                                                                                                                                                                                                                                                                                                                                                                                                                                                                                                                                                                                                                                                                                                                                                                                                                                                                                                                                                                                                                                                                                                                                                                                                                                                                                                                                                                                                                                                                                                                                                                                                                                                                                                                                                                                                                                                     | <u>02 Jul 24</u>                                                                                                                | MTS                                                                                      | M 17.6                                                                                                     | 68 17.43                                                      | 3 16.97                                             | 4.78                                                                         | -                                                                | 3.50                                                                                 | Fantastic Ma                                                 | xine 4                                         | \$101.00                                                               | Winning Distances                                                                                                                                                                                                                                                                                                                                                                                                                                                                                                                                                                                                                                                                                                                                                                                                                                                                                                                                                                                                                                                                                                           |
|                                                                                                                                                                                                                                                                                                                                                                                                                                                                                                                                                                                                                                                                                                                                                                                                                                                                                                                                                                                                                                                                                                                                                                                                                                                                                                                                                                                                                                                                                                                                                                                                                                                                                                                                                                                                                                                                                                                                                                                                                                                                                                                                                                                                                                                                                                                                                                                                                                                                                                                |                                                                                                                                 |                                                                                          |                                                                                                            |                                                               |                                                     |                                                                              |                                                                  |                                                                                      |                                                              |                                                |                                                                        | <400 400+ 500+ 600+                                                                                                                                                                                                                                                                                                                                                                                                                                                                                                                                                                                                                                                                                                                                                                                                                                                                                                                                                                                                                                                                                                         |
|                                                                                                                                                                                                                                                                                                                                                                                                                                                                                                                                                                                                                                                                                                                                                                                                                                                                                                                                                                                                                                                                                                                                                                                                                                                                                                                                                                                                                                                                                                                                                                                                                                                                                                                                                                                                                                                                                                                                                                                                                                                                                                                                                                                                                                                                                                                                                                                                                                                                                                                |                                                                                                                                 |                                                                                          |                                                                                                            |                                                               |                                                     |                                                                              |                                                                  |                                                                                      |                                                              |                                                |                                                                        | 0 0 0 0                                                                                                                                                                                                                                                                                                                                                                                                                                                                                                                                                                                                                                                                                                                                                                                                                                                                                                                                                                                                                                                                                                                     |
| CABINTEELY                                                                                                                                                                                                                                                                                                                                                                                                                                                                                                                                                                                                                                                                                                                                                                                                                                                                                                                                                                                                                                                                                                                                                                                                                                                                                                                                                                                                                                                                                                                                                                                                                                                                                                                                                                                                                                                                                                                                                                                                                                                                                                                                                                                                                                                                                                                                                                                                                                                                                                     | (M)                                                                                                                             |                                                                                          |                                                                                                            |                                                               |                                                     |                                                                              |                                                                  |                                                                                      |                                                              |                                                |                                                                        | \$2                                                                                                                                                                                                                                                                                                                                                                                                                                                                                                                                                                                                                                                                                                                                                                                                                                                                                                                                                                                                                                                                                                                         |
|                                                                                                                                                                                                                                                                                                                                                                                                                                                                                                                                                                                                                                                                                                                                                                                                                                                                                                                                                                                                                                                                                                                                                                                                                                                                                                                                                                                                                                                                                                                                                                                                                                                                                                                                                                                                                                                                                                                                                                                                                                                                                                                                                                                                                                                                                                                                                                                                                                                                                                                | Bred *                                                                                                                          | Drine                                                                                    | Money: \$0                                                                                                 |                                                               |                                                     | This T/D                                                                     | Bost T                                                           | ime:                                                                                 | в                                                            | et Win Times                                   | Other Tracks:                                                          | Trainer:                                                                                                                                                                                                                                                                                                                                                                                                                                                                                                                                                                                                                                                                                                                                                                                                                                                                                                                                                                                                                                                                                                                    |
| 14 Feb 2023                                                                                                                                                                                                                                                                                                                                                                                                                                                                                                                                                                                                                                                                                                                                                                                                                                                                                                                                                                                                                                                                                                                                                                                                                                                                                                                                                                                                                                                                                                                                                                                                                                                                                                                                                                                                                                                                                                                                                                                                                                                                                                                                                                                                                                                                                                                                                                                                                                                                                                    | urcu site par                                                                                                                   |                                                                                          | Pic: N/A                                                                                                   |                                                               |                                                     | N/A                                                                          | มของเป                                                           | inte.                                                                                |                                                              | o wins at other                                |                                                                        | Ray Fewings                                                                                                                                                                                                                                                                                                                                                                                                                                                                                                                                                                                                                                                                                                                                                                                                                                                                                                                                                                                                                                                                                                                 |
| Feral Franky                                                                                                                                                                                                                                                                                                                                                                                                                                                                                                                                                                                                                                                                                                                                                                                                                                                                                                                                                                                                                                                                                                                                                                                                                                                                                                                                                                                                                                                                                                                                                                                                                                                                                                                                                                                                                                                                                                                                                                                                                                                                                                                                                                                                                                                                                                                                                                                                                                                                                                   |                                                                                                                                 | N/A                                                                                      | 1 IC. 19/74                                                                                                |                                                               |                                                     |                                                                              | Best 1                                                           | st Split Tin                                                                         |                                                              | o wino at otnel                                |                                                                        | Owner/s:                                                                                                                                                                                                                                                                                                                                                                                                                                                                                                                                                                                                                                                                                                                                                                                                                                                                                                                                                                                                                                                                                                                    |
| Sallynoggin                                                                                                                                                                                                                                                                                                                                                                                                                                                                                                                                                                                                                                                                                                                                                                                                                                                                                                                                                                                                                                                                                                                                                                                                                                                                                                                                                                                                                                                                                                                                                                                                                                                                                                                                                                                                                                                                                                                                                                                                                                                                                                                                                                                                                                                                                                                                                                                                                                                                                                    |                                                                                                                                 |                                                                                          | ; 0 - 0 - 0                                                                                                |                                                               |                                                     | N/A                                                                          |                                                                  |                                                                                      |                                                              |                                                |                                                                        | Ray Fewings                                                                                                                                                                                                                                                                                                                                                                                                                                                                                                                                                                                                                                                                                                                                                                                                                                                                                                                                                                                                                                                                                                                 |
| data available for this                                                                                                                                                                                                                                                                                                                                                                                                                                                                                                                                                                                                                                                                                                                                                                                                                                                                                                                                                                                                                                                                                                                                                                                                                                                                                                                                                                                                                                                                                                                                                                                                                                                                                                                                                                                                                                                                                                                                                                                                                                                                                                                                                                                                                                                                                                                                                                                                                                                                                        | s dog                                                                                                                           |                                                                                          |                                                                                                            |                                                               |                                                     |                                                                              |                                                                  |                                                                                      |                                                              |                                                |                                                                        |                                                                                                                                                                                                                                                                                                                                                                                                                                                                                                                                                                                                                                                                                                                                                                                                                                                                                                                                                                                                                                                                                                                             |
|                                                                                                                                                                                                                                                                                                                                                                                                                                                                                                                                                                                                                                                                                                                                                                                                                                                                                                                                                                                                                                                                                                                                                                                                                                                                                                                                                                                                                                                                                                                                                                                                                                                                                                                                                                                                                                                                                                                                                                                                                                                                                                                                                                                                                                                                                                                                                                                                                                                                                                                | -                                                                                                                               |                                                                                          |                                                                                                            |                                                               |                                                     |                                                                              |                                                                  |                                                                                      |                                                              |                                                |                                                                        | -                                                                                                                                                                                                                                                                                                                                                                                                                                                                                                                                                                                                                                                                                                                                                                                                                                                                                                                                                                                                                                                                                                                           |
| WHERE'S MO                                                                                                                                                                                                                                                                                                                                                                                                                                                                                                                                                                                                                                                                                                                                                                                                                                                                                                                                                                                                                                                                                                                                                                                                                                                                                                                                                                                                                                                                                                                                                                                                                                                                                                                                                                                                                                                                                                                                                                                                                                                                                                                                                                                                                                                                                                                                                                                                                                                                                                     |                                                                                                                                 |                                                                                          |                                                                                                            | _                                                             |                                                     |                                                                              | _                                                                |                                                                                      |                                                              |                                                |                                                                        | \$4                                                                                                                                                                                                                                                                                                                                                                                                                                                                                                                                                                                                                                                                                                                                                                                                                                                                                                                                                                                                                                                                                                                         |
|                                                                                                                                                                                                                                                                                                                                                                                                                                                                                                                                                                                                                                                                                                                                                                                                                                                                                                                                                                                                                                                                                                                                                                                                                                                                                                                                                                                                                                                                                                                                                                                                                                                                                                                                                                                                                                                                                                                                                                                                                                                                                                                                                                                                                                                                                                                                                                                                                                                                                                                | Bred 🛷 🤝                                                                                                                        |                                                                                          | Money: \$82                                                                                                |                                                               |                                                     | This T/D                                                                     |                                                                  |                                                                                      |                                                              |                                                | Other Tracks:                                                          | Trainer:                                                                                                                                                                                                                                                                                                                                                                                                                                                                                                                                                                                                                                                                                                                                                                                                                                                                                                                                                                                                                                                                                                                    |
| 03 May 2022                                                                                                                                                                                                                                                                                                                                                                                                                                                                                                                                                                                                                                                                                                                                                                                                                                                                                                                                                                                                                                                                                                                                                                                                                                                                                                                                                                                                                                                                                                                                                                                                                                                                                                                                                                                                                                                                                                                                                                                                                                                                                                                                                                                                                                                                                                                                                                                                                                                                                                    |                                                                                                                                 |                                                                                          | Plc: 0% / 38                                                                                               |                                                               |                                                     | 23.35 5                                                                      | · ·                                                              |                                                                                      |                                                              | o wins at other                                | tracks                                                                 | Richard Pearce                                                                                                                                                                                                                                                                                                                                                                                                                                                                                                                                                                                                                                                                                                                                                                                                                                                                                                                                                                                                                                                                                                              |
| Where's Pancho<br>Sheez Stunning                                                                                                                                                                                                                                                                                                                                                                                                                                                                                                                                                                                                                                                                                                                                                                                                                                                                                                                                                                                                                                                                                                                                                                                                                                                                                                                                                                                                                                                                                                                                                                                                                                                                                                                                                                                                                                                                                                                                                                                                                                                                                                                                                                                                                                                                                                                                                                                                                                                                               |                                                                                                                                 |                                                                                          | er:13;0-3-<br>1;0-3-2                                                                                      | 2                                                             |                                                     |                                                                              |                                                                  | st Split Tin                                                                         | ne:                                                          |                                                |                                                                        | Owner/s:<br>Richard Pearce                                                                                                                                                                                                                                                                                                                                                                                                                                                                                                                                                                                                                                                                                                                                                                                                                                                                                                                                                                                                                                                                                                  |
| -                                                                                                                                                                                                                                                                                                                                                                                                                                                                                                                                                                                                                                                                                                                                                                                                                                                                                                                                                                                                                                                                                                                                                                                                                                                                                                                                                                                                                                                                                                                                                                                                                                                                                                                                                                                                                                                                                                                                                                                                                                                                                                                                                                                                                                                                                                                                                                                                                                                                                                              |                                                                                                                                 | 10.1                                                                                     |                                                                                                            |                                                               |                                                     | 9.09 5 2                                                                     |                                                                  |                                                                                      |                                                              |                                                |                                                                        |                                                                                                                                                                                                                                                                                                                                                                                                                                                                                                                                                                                                                                                                                                                                                                                                                                                                                                                                                                                                                                                                                                                             |
| B W(kg) D(m)                                                                                                                                                                                                                                                                                                                                                                                                                                                                                                                                                                                                                                                                                                                                                                                                                                                                                                                                                                                                                                                                                                                                                                                                                                                                                                                                                                                                                                                                                                                                                                                                                                                                                                                                                                                                                                                                                                                                                                                                                                                                                                                                                                                                                                                                                                                                                                                                                                                                                                   | Date                                                                                                                            | Track                                                                                    | Grade AT                                                                                                   |                                                               | BON                                                 |                                                                              |                                                                  |                                                                                      | W/2G                                                         | Р                                              | SP                                                                     | Box History                                                                                                                                                                                                                                                                                                                                                                                                                                                                                                                                                                                                                                                                                                                                                                                                                                                                                                                                                                                                                                                                                                                 |
| 8 31.7 400                                                                                                                                                                                                                                                                                                                                                                                                                                                                                                                                                                                                                                                                                                                                                                                                                                                                                                                                                                                                                                                                                                                                                                                                                                                                                                                                                                                                                                                                                                                                                                                                                                                                                                                                                                                                                                                                                                                                                                                                                                                                                                                                                                                                                                                                                                                                                                                                                                                                                                     | <u>01 May 24</u>                                                                                                                | GAW                                                                                      |                                                                                                            | .62 23.5                                                      |                                                     |                                                                              |                                                                  | 0.50                                                                                 | Where's Lolly                                                | 3                                              | \$4.20                                                                 | 1 2 3 4 5 6                                                                                                                                                                                                                                                                                                                                                                                                                                                                                                                                                                                                                                                                                                                                                                                                                                                                                                                                                                                                                                                                                                                 |
| 4 32.0 400                                                                                                                                                                                                                                                                                                                                                                                                                                                                                                                                                                                                                                                                                                                                                                                                                                                                                                                                                                                                                                                                                                                                                                                                                                                                                                                                                                                                                                                                                                                                                                                                                                                                                                                                                                                                                                                                                                                                                                                                                                                                                                                                                                                                                                                                                                                                                                                                                                                                                                     | 08 May 24                                                                                                                       | GAW                                                                                      |                                                                                                            | .98 23.2                                                      |                                                     |                                                                              |                                                                  | 9.75                                                                                 | Oust The Plat                                                |                                                | ,                                                                      | Win 0 0 0 0 0 0                                                                                                                                                                                                                                                                                                                                                                                                                                                                                                                                                                                                                                                                                                                                                                                                                                                                                                                                                                                                                                                                                                             |
| 1 32.8 400                                                                                                                                                                                                                                                                                                                                                                                                                                                                                                                                                                                                                                                                                                                                                                                                                                                                                                                                                                                                                                                                                                                                                                                                                                                                                                                                                                                                                                                                                                                                                                                                                                                                                                                                                                                                                                                                                                                                                                                                                                                                                                                                                                                                                                                                                                                                                                                                                                                                                                     | 26 Jun 24                                                                                                                       | GAW                                                                                      |                                                                                                            | .17 23.4                                                      |                                                     |                                                                              |                                                                  | 9.75                                                                                 | Nuclear Buzz                                                 | 3                                              | \$3.90                                                                 | 2nd-3rd 2 0 0 0 1 0                                                                                                                                                                                                                                                                                                                                                                                                                                                                                                                                                                                                                                                                                                                                                                                                                                                                                                                                                                                                                                                                                                         |
| 4 32.6 400                                                                                                                                                                                                                                                                                                                                                                                                                                                                                                                                                                                                                                                                                                                                                                                                                                                                                                                                                                                                                                                                                                                                                                                                                                                                                                                                                                                                                                                                                                                                                                                                                                                                                                                                                                                                                                                                                                                                                                                                                                                                                                                                                                                                                                                                                                                                                                                                                                                                                                     | 05 Jul 24                                                                                                                       | GAW                                                                                      |                                                                                                            | .71 23.0                                                      |                                                     |                                                                              |                                                                  | 9.25                                                                                 | Weblec Scoot                                                 |                                                | \$26.00                                                                | Starts 3 0 0 2 3 0                                                                                                                                                                                                                                                                                                                                                                                                                                                                                                                                                                                                                                                                                                                                                                                                                                                                                                                                                                                                                                                                                                          |
| 8 32.6 400                                                                                                                                                                                                                                                                                                                                                                                                                                                                                                                                                                                                                                                                                                                                                                                                                                                                                                                                                                                                                                                                                                                                                                                                                                                                                                                                                                                                                                                                                                                                                                                                                                                                                                                                                                                                                                                                                                                                                                                                                                                                                                                                                                                                                                                                                                                                                                                                                                                                                                     | <u>12 Jul 24</u>                                                                                                                | GAW                                                                                      | M 23                                                                                                       | .51 23.1                                                      | 15 22.70                                            | 0 9.26                                                                       | ) -                                                              | 5.25                                                                                 | Money's On N                                                 | le 2                                           | \$41.00                                                                | Winning Distances                                                                                                                                                                                                                                                                                                                                                                                                                                                                                                                                                                                                                                                                                                                                                                                                                                                                                                                                                                                                                                                                                                           |
|                                                                                                                                                                                                                                                                                                                                                                                                                                                                                                                                                                                                                                                                                                                                                                                                                                                                                                                                                                                                                                                                                                                                                                                                                                                                                                                                                                                                                                                                                                                                                                                                                                                                                                                                                                                                                                                                                                                                                                                                                                                                                                                                                                                                                                                                                                                                                                                                                                                                                                                |                                                                                                                                 |                                                                                          |                                                                                                            |                                                               |                                                     |                                                                              |                                                                  |                                                                                      |                                                              |                                                |                                                                        | <400 400+ 500+ 600+                                                                                                                                                                                                                                                                                                                                                                                                                                                                                                                                                                                                                                                                                                                                                                                                                                                                                                                                                                                                                                                                                                         |
|                                                                                                                                                                                                                                                                                                                                                                                                                                                                                                                                                                                                                                                                                                                                                                                                                                                                                                                                                                                                                                                                                                                                                                                                                                                                                                                                                                                                                                                                                                                                                                                                                                                                                                                                                                                                                                                                                                                                                                                                                                                                                                                                                                                                                                                                                                                                                                                                                                                                                                                |                                                                                                                                 |                                                                                          |                                                                                                            |                                                               |                                                     |                                                                              |                                                                  |                                                                                      |                                                              |                                                |                                                                        | 0 0 0 0                                                                                                                                                                                                                                                                                                                                                                                                                                                                                                                                                                                                                                                                                                                                                                                                                                                                                                                                                                                                                                                                                                                     |
| MIGHTY LUK                                                                                                                                                                                                                                                                                                                                                                                                                                                                                                                                                                                                                                                                                                                                                                                                                                                                                                                                                                                                                                                                                                                                                                                                                                                                                                                                                                                                                                                                                                                                                                                                                                                                                                                                                                                                                                                                                                                                                                                                                                                                                                                                                                                                                                                                                                                                                                                                                                                                                                     | E (M)                                                                                                                           |                                                                                          |                                                                                                            |                                                               |                                                     |                                                                              |                                                                  |                                                                                      |                                                              |                                                |                                                                        | \$!                                                                                                                                                                                                                                                                                                                                                                                                                                                                                                                                                                                                                                                                                                                                                                                                                                                                                                                                                                                                                                                                                                                         |
| D • Black SA                                                                                                                                                                                                                                                                                                                                                                                                                                                                                                                                                                                                                                                                                                                                                                                                                                                                                                                                                                                                                                                                                                                                                                                                                                                                                                                                                                                                                                                                                                                                                                                                                                                                                                                                                                                                                                                                                                                                                                                                                                                                                                                                                                                                                                                                                                                                                                                                                                                                                                   | Bred 🐲 🗩                                                                                                                        |                                                                                          | Money: \$1,5                                                                                               |                                                               |                                                     | This T/D                                                                     |                                                                  |                                                                                      |                                                              |                                                | Other Tracks:                                                          | Trainer:                                                                                                                                                                                                                                                                                                                                                                                                                                                                                                                                                                                                                                                                                                                                                                                                                                                                                                                                                                                                                                                                                                                    |
| 20 Feb 2022                                                                                                                                                                                                                                                                                                                                                                                                                                                                                                                                                                                                                                                                                                                                                                                                                                                                                                                                                                                                                                                                                                                                                                                                                                                                                                                                                                                                                                                                                                                                                                                                                                                                                                                                                                                                                                                                                                                                                                                                                                                                                                                                                                                                                                                                                                                                                                                                                                                                                                    |                                                                                                                                 |                                                                                          | Plc: 0% / 47                                                                                               |                                                               |                                                     | 23.63 4                                                                      |                                                                  |                                                                                      |                                                              | o wins at other                                | tracks                                                                 | Brian Styles                                                                                                                                                                                                                                                                                                                                                                                                                                                                                                                                                                                                                                                                                                                                                                                                                                                                                                                                                                                                                                                                                                                |
| Mepunga Blazer                                                                                                                                                                                                                                                                                                                                                                                                                                                                                                                                                                                                                                                                                                                                                                                                                                                                                                                                                                                                                                                                                                                                                                                                                                                                                                                                                                                                                                                                                                                                                                                                                                                                                                                                                                                                                                                                                                                                                                                                                                                                                                                                                                                                                                                                                                                                                                                                                                                                                                 |                                                                                                                                 |                                                                                          | er: 15; 0 - 4 -                                                                                            | 3                                                             |                                                     |                                                                              |                                                                  | st Split Tin                                                                         | ne:                                                          |                                                |                                                                        | Owner/s:                                                                                                                                                                                                                                                                                                                                                                                                                                                                                                                                                                                                                                                                                                                                                                                                                                                                                                                                                                                                                                                                                                                    |
| Minnie Mac                                                                                                                                                                                                                                                                                                                                                                                                                                                                                                                                                                                                                                                                                                                                                                                                                                                                                                                                                                                                                                                                                                                                                                                                                                                                                                                                                                                                                                                                                                                                                                                                                                                                                                                                                                                                                                                                                                                                                                                                                                                                                                                                                                                                                                                                                                                                                                                                                                                                                                     |                                                                                                                                 | TD: 4                                                                                    | ; 0 - 0 - 0                                                                                                |                                                               |                                                     | 8.93 <mark>5</mark> ′                                                        | 12 Jun 2                                                         | 2024                                                                                 |                                                              |                                                |                                                                        | Cheryl Styles                                                                                                                                                                                                                                                                                                                                                                                                                                                                                                                                                                                                                                                                                                                                                                                                                                                                                                                                                                                                                                                                                                               |
| B W(kg) D(m)                                                                                                                                                                                                                                                                                                                                                                                                                                                                                                                                                                                                                                                                                                                                                                                                                                                                                                                                                                                                                                                                                                                                                                                                                                                                                                                                                                                                                                                                                                                                                                                                                                                                                                                                                                                                                                                                                                                                                                                                                                                                                                                                                                                                                                                                                                                                                                                                                                                                                                   | Date                                                                                                                            | Track                                                                                    | Grade                                                                                                      | AT V                                                          | /T B                                                | ON A                                                                         | A1S .                                                            | A2S M                                                                                | W/2G                                                         |                                                | P SP                                                                   | Box History                                                                                                                                                                                                                                                                                                                                                                                                                                                                                                                                                                                                                                                                                                                                                                                                                                                                                                                                                                                                                                                                                                                 |
|                                                                                                                                                                                                                                                                                                                                                                                                                                                                                                                                                                                                                                                                                                                                                                                                                                                                                                                                                                                                                                                                                                                                                                                                                                                                                                                                                                                                                                                                                                                                                                                                                                                                                                                                                                                                                                                                                                                                                                                                                                                                                                                                                                                                                                                                                                                                                                                                                                                                                                                | <u>27 May 24</u>                                                                                                                | ANG                                                                                      | Μ                                                                                                          | 19.88 1                                                       | 9.42 19                                             | 9.42 4                                                                       | 4.66                                                             | 7.85 6.                                                                              | 50 Tak Ma                                                    | shido                                          | 2 \$3.10                                                               | 1 🔁 3 4 5 6                                                                                                                                                                                                                                                                                                                                                                                                                                                                                                                                                                                                                                                                                                                                                                                                                                                                                                                                                                                                                                                                                                                 |
| 2 30.0 342                                                                                                                                                                                                                                                                                                                                                                                                                                                                                                                                                                                                                                                                                                                                                                                                                                                                                                                                                                                                                                                                                                                                                                                                                                                                                                                                                                                                                                                                                                                                                                                                                                                                                                                                                                                                                                                                                                                                                                                                                                                                                                                                                                                                                                                                                                                                                                                                                                                                                                     |                                                                                                                                 | GAW                                                                                      | M                                                                                                          | 24.47 2                                                       | 3.75 22                                             | 2.78 8                                                                       | 3.93                                                             | - 10                                                                                 | .25 Comma                                                    | ando Raid                                      | 4 \$3.00                                                               | Win 0 0 0 0 0 0                                                                                                                                                                                                                                                                                                                                                                                                                                                                                                                                                                                                                                                                                                                                                                                                                                                                                                                                                                                                                                                                                                             |
| 5 30.4 400                                                                                                                                                                                                                                                                                                                                                                                                                                                                                                                                                                                                                                                                                                                                                                                                                                                                                                                                                                                                                                                                                                                                                                                                                                                                                                                                                                                                                                                                                                                                                                                                                                                                                                                                                                                                                                                                                                                                                                                                                                                                                                                                                                                                                                                                                                                                                                                                                                                                                                     | 12 Jun 24                                                                                                                       | 0/ 111                                                                                   | М                                                                                                          | 20.23 2                                                       | 0.18 19                                             | 9.19 4                                                                       | 4.71                                                             | 8.02 0.                                                                              | 75 Breake                                                    | r Of Rules                                     | 2 \$3.20                                                               | 2nd-3rd 1 3 0 0 1 0                                                                                                                                                                                                                                                                                                                                                                                                                                                                                                                                                                                                                                                                                                                                                                                                                                                                                                                                                                                                                                                                                                         |
|                                                                                                                                                                                                                                                                                                                                                                                                                                                                                                                                                                                                                                                                                                                                                                                                                                                                                                                                                                                                                                                                                                                                                                                                                                                                                                                                                                                                                                                                                                                                                                                                                                                                                                                                                                                                                                                                                                                                                                                                                                                                                                                                                                                                                                                                                                                                                                                                                                                                                                                |                                                                                                                                 | ANG                                                                                      |                                                                                                            | 20.10 1                                                       |                                                     |                                                                              |                                                                  |                                                                                      | 75 Toora 1                                                   | •                                              | 4 \$5.00                                                               | Starts 4 5 0 2 2 0                                                                                                                                                                                                                                                                                                                                                                                                                                                                                                                                                                                                                                                                                                                                                                                                                                                                                                                                                                                                                                                                                                          |
| 5         30.4         400           2         30.1         342           1         30.1         342                                                                                                                                                                                                                                                                                                                                                                                                                                                                                                                                                                                                                                                                                                                                                                                                                                                                                                                                                                                                                                                                                                                                                                                                                                                                                                                                                                                                                                                                                                                                                                                                                                                                                                                                                                                                                                                                                                                                                                                                                                                                                                                                                                                                                                                                                                                                                                                                           | <u>12 Jun 24</u><br><u>17 Jun 24</u><br><u>01 Jul 24</u>                                                                        | ANG<br>ANG                                                                               |                                                                                                            |                                                               | 9.71 19                                             | 9.44 4                                                                       | 4.76                                                             | 8.01 9.                                                                              | 25 Culburi                                                   | a                                              | 5 \$6.00                                                               | Winning Distances                                                                                                                                                                                                                                                                                                                                                                                                                                                                                                                                                                                                                                                                                                                                                                                                                                                                                                                                                                                                                                                                                                           |
| 5 30.4 400<br>2 30.1 342                                                                                                                                                                                                                                                                                                                                                                                                                                                                                                                                                                                                                                                                                                                                                                                                                                                                                                                                                                                                                                                                                                                                                                                                                                                                                                                                                                                                                                                                                                                                                                                                                                                                                                                                                                                                                                                                                                                                                                                                                                                                                                                                                                                                                                                                                                                                                                                                                                                                                       | <u>12 Jun 24</u><br>17 Jun 24                                                                                                   | ANG                                                                                      |                                                                                                            |                                                               | 0.71 10                                             |                                                                              |                                                                  |                                                                                      |                                                              |                                                |                                                                        |                                                                                                                                                                                                                                                                                                                                                                                                                                                                                                                                                                                                                                                                                                                                                                                                                                                                                                                                                                                                                                                                                                                             |
| 5         30.4         400           2         30.1         342           1         30.1         342                                                                                                                                                                                                                                                                                                                                                                                                                                                                                                                                                                                                                                                                                                                                                                                                                                                                                                                                                                                                                                                                                                                                                                                                                                                                                                                                                                                                                                                                                                                                                                                                                                                                                                                                                                                                                                                                                                                                                                                                                                                                                                                                                                                                                                                                                                                                                                                                           | <u>12 Jun 24</u><br><u>17 Jun 24</u><br><u>01 Jul 24</u>                                                                        | ANG<br>ANG                                                                               |                                                                                                            |                                                               | 0.71                                                |                                                                              |                                                                  |                                                                                      |                                                              |                                                |                                                                        | <400 400+ 500+ 600+                                                                                                                                                                                                                                                                                                                                                                                                                                                                                                                                                                                                                                                                                                                                                                                                                                                                                                                                                                                                                                                                                                         |
| 5         30.4         400           2         30.1         342           1         30.1         342                                                                                                                                                                                                                                                                                                                                                                                                                                                                                                                                                                                                                                                                                                                                                                                                                                                                                                                                                                                                                                                                                                                                                                                                                                                                                                                                                                                                                                                                                                                                                                                                                                                                                                                                                                                                                                                                                                                                                                                                                                                                                                                                                                                                                                                                                                                                                                                                           | <u>12 Jun 24</u><br><u>17 Jun 24</u><br><u>01 Jul 24</u>                                                                        | ANG<br>ANG                                                                               |                                                                                                            |                                                               | 0.71                                                |                                                                              |                                                                  |                                                                                      |                                                              |                                                |                                                                        | <400 400+ 500+ 600+<br>0 0 0 0                                                                                                                                                                                                                                                                                                                                                                                                                                                                                                                                                                                                                                                                                                                                                                                                                                                                                                                                                                                                                                                                                              |
| 5         30.4         400           30.1         342           30.1         342           29.9         342                                                                                                                                                                                                                                                                                                                                                                                                                                                                                                                                                                                                                                                                                                                                                                                                                                                                                                                                                                                                                                                                                                                                                                                                                                                                                                                                                                                                                                                                                                                                                                                                                                                                                                                                                                                                                                                                                                                                                                                                                                                                                                                                                                                                                                                                                                                                                                                                    | <u>12 Jun 24</u><br><u>17 Jun 24</u><br><u>01 Jul 24</u><br><u>08 Jul 24</u>                                                    | ANG<br>ANG                                                                               |                                                                                                            |                                                               |                                                     |                                                                              |                                                                  |                                                                                      |                                                              |                                                |                                                                        |                                                                                                                                                                                                                                                                                                                                                                                                                                                                                                                                                                                                                                                                                                                                                                                                                                                                                                                                                                                                                                                                                                                             |
| 5       30.4       400         30.1       342         1       30.1       342         29.9       342                                                                                                                                                                                                                                                                                                                                                                                                                                                                                                                                                                                                                                                                                                                                                                                                                                                                                                                                                                                                                                                                                                                                                                                                                                                                                                                                                                                                                                                                                                                                                                                                                                                                                                                                                                                                                                                                                                                                                                                                                                                                                                                                                                                                                                                                                                                                                                                                            | <u>12 Jun 24</u><br><u>17 Jun 24</u><br><u>01 Jul 24</u><br><u>08 Jul 24</u>                                                    | ANG<br>ANG<br>ANG                                                                        | M                                                                                                          | 20.36 1                                                       |                                                     | This T/D                                                                     | Best Ti                                                          | ime:                                                                                 | Ri                                                           | est Win Times                                  | Other Tracks:                                                          | 0 0 0 0                                                                                                                                                                                                                                                                                                                                                                                                                                                                                                                                                                                                                                                                                                                                                                                                                                                                                                                                                                                                                                                                                                                     |
| 5 30.4 400<br>30.1 342<br>1 30.1 342<br>2 29.9 342<br>MAD MADDI                                                                                                                                                                                                                                                                                                                                                                                                                                                                                                                                                                                                                                                                                                                                                                                                                                                                                                                                                                                                                                                                                                                                                                                                                                                                                                                                                                                                                                                                                                                                                                                                                                                                                                                                                                                                                                                                                                                                                                                                                                                                                                                                                                                                                                                                                                                                                                                                                                                | <u>12 Jun 24</u><br><u>17 Jun 24</u><br><u>01 Jul 24</u><br><u>08 Jul 24</u><br>(M)                                             | ANG<br>ANG<br>ANG<br>ANG                                                                 |                                                                                                            | 20.36 1 <sup>:</sup><br>0                                     |                                                     | <b>This T/D</b> 23.46 5                                                      |                                                                  |                                                                                      |                                                              | est Win Times                                  |                                                                        | 0 0 0 0                                                                                                                                                                                                                                                                                                                                                                                                                                                                                                                                                                                                                                                                                                                                                                                                                                                                                                                                                                                                                                                                                                                     |
| 5 30.4 400<br>30.1 342<br>1 30.1 342<br>29.9 342<br>■ 9.9 342 | <u>12 Jun 24</u><br><u>17 Jun 24</u><br><u>01 Jul 24</u><br><u>08 Jul 24</u><br>(M)                                             | ANG<br>ANG<br>ANG<br>Prize<br>Win /<br>Caree                                             | M<br>Money: \$50<br>Plc: 0% / 67<br>er: 6; 0 - 1 - 3                                                       | 20.36 1 <sup>:</sup><br>0                                     |                                                     | 23.46 5                                                                      | 19 Jun                                                           |                                                                                      | N                                                            |                                                |                                                                        | 0 0 0 0<br><b>Trainer:</b><br>Don Gordon<br><b>Owner/s:</b>                                                                                                                                                                                                                                                                                                                                                                                                                                                                                                                                                                                                                                                                                                                                                                                                                                                                                                                                                                                                                                                                 |
| 5         30.4         400           30.1         342           1         30.1         342           2         29.9         342           MAD MADDI         B ⋅ Black         SA           06 Jan 2022         SA                                                                                                                                                                                                                                                                                                                                                                                                                                                                                                                                                                                                                                                                                                                                                                                                                                                                                                                                                                                                                                                                                                                                                                                                                                                                                                                                                                                                                                                                                                                                                                                                                                                                                                                                                                                                                                                                                                                                                                                                                                                                                                                                                                                                                                                                                              | <u>12 Jun 24</u><br><u>17 Jun 24</u><br><u>01 Jul 24</u><br><u>08 Jul 24</u><br>(M)                                             | ANG<br>ANG<br>ANG<br>Prize<br>Win /<br>Caree                                             | M<br>Money: \$50<br>Pic: 0% / 67                                                                           | 20.36 1 <sup>:</sup><br>0                                     |                                                     | 23.46 5                                                                      | 19 Jun<br>Best 1s                                                | 1 2024<br>st Split Tin                                                               | N                                                            |                                                |                                                                        | 0 0 0 0<br>\$<br><b>Trainer:</b><br>Don Gordon                                                                                                                                                                                                                                                                                                                                                                                                                                                                                                                                                                                                                                                                                                                                                                                                                                                                                                                                                                                                                                                                              |
| 5         30.4         400           30.1         342           1         30.1         342           2         29.9         342           MAD MADDI         B         • Black         SA           06 Jan 2022         Spring Gun         Precious Miracle                                                                                                                                                                                                                                                                                                                                                                                                                                                                                                                                                                                                                                                                                                                                                                                                                                                                                                                                                                                                                                                                                                                                                                                                                                                                                                                                                                                                                                                                                                                                                                                                                                                                                                                                                                                                                                                                                                                                                                                                                                                                                                                                                                                                                                                     | 12 Jun 24<br>17 Jun 24<br>01 Jul 24<br>08 Jul 24<br>(M)<br>Bred *                                                               | ANG<br>ANG<br>ANG<br>Prize<br>Win /<br>Caree<br>TD: 4                                    | M<br>Money: \$50<br>Plc: 0% / 67<br>er: 6; 0 - 1 - 3<br>; 0 - 1 - 3                                        | 20.36 1 <sup>.</sup>                                          |                                                     | 23.46 5<br>This T/D<br>8.81 5                                                | 19 Jun<br><b>Best 1s</b><br>19 Jun 2                             | 1 2024<br>st Split Tin<br>2024                                                       | Ne:                                                          | o wins at other                                | tracks                                                                 | 0 0 0 0<br><b>Trainer:</b><br>Don Gordon<br><b>Owner/s:</b><br>Don Gordon                                                                                                                                                                                                                                                                                                                                                                                                                                                                                                                                                                                                                                                                                                                                                                                                                                                                                                                                                                                                                                                   |
| 5         30.4         400           30.1         342           1         30.1         342           2         29.9         342           MAD MADDI         B         Black         SA           06 Jan 2022         Spring Gun         Precious Miracle           B         W(kg)         D(m)                                                                                                                                                                                                                                                                                                                                                                                                                                                                                                                                                                                                                                                                                                                                                                                                                                                                                                                                                                                                                                                                                                                                                                                                                                                                                                                                                                                                                                                                                                                                                                                                                                                                                                                                                                                                                                                                                                                                                                                                                                                                                                                                                                                                                | 12 Jun 24<br>17 Jun 24<br>01 Jul 24<br>08 Jul 24<br>(M)<br>Bred                                                                 | ANG<br>ANG<br>ANG<br>ANG<br>Vin /<br>Caree<br>TD: 4<br>Track                             | Money: \$50<br>Plc: 0% / 67<br>er: 6; 0 - 1 - 3<br>; 0 - 1 - 3<br>Grade AT                                 | 20.36 1<br>0<br>%<br>WT                                       | BON                                                 | 23.46 5<br>This T/D<br>8.81 5<br>A1S                                         | 19 Jun<br>Best 1s<br>19 Jun 2<br>A2S                             | 1 2024<br>st Split Tin<br>2024<br>M                                                  | Ne:<br>W/2G                                                  | o wins at other<br>P                           | tracks<br>P SP                                                         | 0 0 0 0 \$<br>Trainer:<br>Don Gordon<br>Owner/s:<br>Don Gordon<br>Box History                                                                                                                                                                                                                                                                                                                                                                                                                                                                                                                                                                                                                                                                                                                                                                                                                                                                                                                                                                                                                                               |
| 5       30.4       400         30.1       342         1       30.1       342         2       29.9       342         MAD MADDI       B       B         B       Black       SA         O6 Jan 2022       Spring Gun         Precious Miracle       B         W(kg)       D(m)         4       25.5       342                                                                                                                                                                                                                                                                                                                                                                                                                                                                                                                                                                                                                                                                                                                                                                                                                                                                                                                                                                                                                                                                                                                                                                                                                                                                                                                                                                                                                                                                                                                                                                                                                                                                                                                                                                                                                                                                                                                                                                                                                                                                                                                                                                                                     | 12 Jun 24<br>17 Jun 24<br>01 Jul 24<br>08 Jul 24<br>(M)<br>Bred *>><br>Date<br>02 Mar 24                                        | ANG<br>ANG<br>ANG<br>ANG<br>Win /<br>Caree<br>TD: 4<br>Track<br>ANG                      | M<br>Money: \$50<br>Plc: 0%/67<br>er: 6; 0 - 1 - 3<br>; 0 - 1 - 3<br>Grade AT<br>M 21                      | 20.36 1<br>0<br>%<br>UT<br>11 20.0                            | BON<br>11 19.6'                                     | 23.46 5<br>This T/D<br>8.81 5<br>A1S<br>1 4.80                               | 19 Jun<br>Best 1s<br>19 Jun 2<br>A2S<br>8.13                     | a 2024<br>st Split Tin<br>2024<br>5 M<br>3 15.75                                     | Ne:<br>W/2G<br>Elegant Evi                                   | o wins at other<br>P<br>e V                    | tracks<br>P SP<br>/NAI \$3.70                                          | 0 0 0 0 0<br>Trainer:<br>Don Gordon<br>Owner/s:<br>Don Gordon<br>Box History<br>1 至 3 4 5 6                                                                                                                                                                                                                                                                                                                                                                                                                                                                                                                                                                                                                                                                                                                                                                                                                                                                                                                                                                                                                                 |
| 5         30.4         400           30.1         342           30.1         342           29.9         342             MAD MADDI           B • Black         SA           06 Jan 2022         Spring Gun           Precious Miracle         B           B         W(kg)         D(m)           4         25.5         342           5         24.3         400                                                                                                                                                                                                                                                                                                                                                                                                                                                                                                                                                                                                                                                                                                                                                                                                                                                                                                                                                                                                                                                                                                                                                                                                                                                                                                                                                                                                                                                                                                                                                                                                                                                                                                                                                                                                                                                                                                                                                                                                                                                                                                                                                | 12 Jun 24<br>17 Jun 24<br>01 Jul 24<br>08 Jul 24<br>(M)<br>Bred **><br>Date<br>02 Mar 24<br>19 Jun 24                           | ANG<br>ANG<br>ANG<br>ANG<br>Win /<br>Caree<br>TD: 4<br>Track<br>ANG<br>GAW               | M<br>Money: \$50<br>Plc: 0% / 67<br>er: 6; 0 - 1 - 3<br>; 0 - 1 - 3<br>Grade AT<br>M 21<br>M 23            | 20.36 1<br>0<br>%<br>11 20.0<br>46 23.0                       | BON<br>11 19.6*<br>18 22.55                         | 23.46 5<br>This T/D<br>8.81 5<br>A1S<br>1 4.80<br>5 8.81                     | 19 Jun<br>Best 1s<br>19 Jun 2<br>A2S<br>8.13<br>-                | x 2024<br>x Split Tin<br>2024<br>M<br>3 15.75<br>5.25                                | W/2G<br>Elegant Evi<br>SHORT NC                              | o wins at other<br>P<br>e V<br>DTICE 3         | tracks<br>SP SP<br>(NAI \$3.70<br>\$11.00                              | 0 0 0 0 0<br>Trainer:<br>Don Gordon<br>Owner/s:<br>Don Gordon<br>Box History<br>₩in 0 0 0 0 0 0 0                                                                                                                                                                                                                                                                                                                                                                                                                                                                                                                                                                                                                                                                                                                                                                                                                                                                                                                                                                                                                           |
| 5         30.4         400           30.1         342           30.1         342           30.1         342           29.9         342           MAD MADDI         B           B • Black         SA           06 Jan 2022         Spring Gun           Precious Miracle         B           W(kg)         D(m)           4         25.5         342           5         24.3         400           8         24.3         400                                                                                                                                                                                                                                                                                                                                                                                                                                                                                                                                                                                                                                                                                                                                                                                                                                                                                                                                                                                                                                                                                                                                                                                                                                                                                                                                                                                                                                                                                                                                                                                                                                                                                                                                                                                                                                                                                                                                                                                                                                                                                  | 12 Jun 24<br>17 Jun 24<br>01 Jul 24<br>08 Jul 24<br>(M)<br>Bred **><br>Date<br>02 Mar 24<br>19 Jun 24<br>26 Jun 24              | ANG<br>ANG<br>ANG<br>ANG<br>Vin /<br>Carea<br>TD: 4<br>Track<br>ANG<br>GAW<br>GAW        | Money: \$50<br>Plc: 0% / 67<br>er: 6; 0 - 1 - 3<br>Grade AT<br>M 21<br>M 21<br>M 23<br>M 23                | 20.36 1<br>0<br>%<br>11 20.0<br>46 23.0<br>98 23.4            | BON<br>11 19.6°<br>18 22.55<br>19 22.54             | 23.46 5<br>This T/D<br>8.81 5<br>A1S<br>1 4.80<br>5 8.81<br>4 8.96           | 19 Jun<br>Best 1s<br>19 Jun 2<br>A2S<br>0 8.13<br>-<br>5 -       | a 2024<br><b>st Split Tin</b><br>2024<br><b>M</b><br>3 15.75<br>5.25<br>7.00         | W/2G<br>Elegant Evi<br>SHORT NC<br>Nuclear Buz               | o wins at other<br>P<br>e V<br>DTICE 3<br>zz 2 | rracks<br>SP SP<br>(NAI \$3.70<br>\$11.00<br>\$2.30                    | 0         0         0         0         \$;           Trainer:         Don Gordon         \$;         \$;         \$;         \$;           Don Gordon         Owner/s:         Don Gordon         \$;         \$;         \$;           Box History         #         \$;         \$;         \$;         \$;         \$;           Win         0         0         0         0         0         0         0         0         0         0         0         0         0         0         0         0         0         0         0         0         0         0         0         0         0         0         0         0         0         0         0         0         0         0         0         0         0         0         0         0         0         0         0         0         0         0         0         0         0         0         0         0         0         0         0         0         0         0         0         0         0         0         0         0         0         0         0         0         0         0         0         0         0         0                |
| 5         30.4         400           30.1         342           30.1         342           30.1         342           29.9         342           MAD MADDI         B           B • Black         SA           06 Jan 2022         Spring Gun           Precious Miracle         B           W(kg)         D(m)           4         25.5         342           5         24.3         400           8         24.3         400                                                                                                                                                                                                                                                                                                                                                                                                                                                                                                                                                                                                                                                                                                                                                                                                                                                                                                                                                                                                                                                                                                                                                                                                                                                                                                                                                                                                                                                                                                                                                                                                                                                                                                                                                                                                                                                                                                                                                                                                                                                                                  | 12 Jun 24<br>17 Jun 24<br>01 Jul 24<br>08 Jul 24<br>(M)<br>Bred **><br>Date<br>02 Mar 24<br>19 Jun 24                           | ANG<br>ANG<br>ANG<br>ANG<br>Win /<br>Caree<br>TD: 4<br>Track<br>ANG<br>GAW               | M<br>Money: \$50<br>Plc: 0% / 67<br>er: 6; 0 - 1 - 3<br>; 0 - 1 - 3<br>Grade AT<br>M 21<br>M 23            | 20.36 1<br>0<br>%<br>11 20.0<br>46 23.0<br>98 23.4<br>51 23.0 | BON<br>11 19.61<br>18 22.55<br>19 22.54<br>15 22.42 | 23.46 5<br>This T/D<br>8.81 5<br>A1S<br>1 4.80<br>5 8.81<br>4 8.96<br>2 8.98 | 19 Jun<br>Best 1s<br>19 Jun 2<br>A2S<br>8.13<br>-<br>-<br>-<br>- | x 2024<br>x Split Tin<br>2024<br>M<br>3 15.75<br>5.25                                | W/2G<br>Elegant Evi<br>SHORT NC                              | e V<br>PTICE 3<br>zz 2<br>poter 3              | rracks<br>SP SP<br>(NAI \$3.70<br>\$11.00<br>\$2.30                    | 0         0         0         0         \$;           Trainer:<br>Don Gordon<br>Owner/s:<br>Don Gordon         \$;         \$;         \$;         \$;           Box History:         3         4         5         6         \$;           Win         0         0         0         0         0         0         0         0         0         0         0         0         0         0         0         0         0         0         0         0         0         0         0         0         0         0         0         0         0         0         0         0         0         0         0         0         0         0         0         0         0         0         0         0         0         0         0         0         0         0         0         0         0         0         0         0         0         0         0         0         0         0         0         0         0         0         0         0         0         0         0         0         0         0         0         1         0         0         0         0         0         0         0         0     |
| 5       30.4       400         30.1       342         30.1       342         29.9       342         MAD MADDI       B         B • Black       SA         06 Jan 2022       Spring Gun         Precious Miracle       B         W(kg)       D(m)         4       25.5       342         5       24.3       400         8       24.3       400         8       24.4       400                                                                                                                                                                                                                                                                                                                                                                                                                                                                                                                                                                                                                                                                                                                                                                                                                                                                                                                                                                                                                                                                                                                                                                                                                                                                                                                                                                                                                                                                                                                                                                                                                                                                                                                                                                                                                                                                                                                                                                                                                                                                                                                                    | 12 Jun 24<br>17 Jun 24<br>01 Jul 24<br>08 Jul 24<br>(M)<br>Bred **><br>Date<br>02 Mar 24<br>19 Jun 24<br>26 Jun 24<br>05 Jul 24 | ANG<br>ANG<br>ANG<br>ANG<br>Win /<br>Caree<br>TD: 4<br>Track<br>ANG<br>GAW<br>GAW<br>GAW | Money: \$50<br>Plc: 0% / 67<br>er: 6; 0 - 1 - 3<br>; 0 - 1 - 3<br>Grade AT<br>M 21<br>M 23<br>M 23<br>M 23 | 20.36 1<br>0<br>%<br>11 20.0<br>46 23.0<br>98 23.4<br>51 23.0 | BON<br>11 19.61<br>18 22.55<br>19 22.54<br>15 22.42 | 23.46 5<br>This T/D<br>8.81 5<br>A1S<br>1 4.80<br>5 8.81<br>4 8.96<br>2 8.98 | 19 Jun<br>Best 1s<br>19 Jun 2<br>A2S<br>8.13<br>-<br>-<br>-<br>- | a 2024<br><b>st Split Tin</b><br>2024<br><b>M</b><br>3 15.75<br>5.25<br>7.00<br>6.50 | W/2G<br>Elegant Evi<br>SHORT NC<br>Nuclear Buz<br>Weblec Sco | e V<br>PTICE 3<br>zz 2<br>poter 3              | tracks<br>P SP<br>(NAI \$3.70<br>\$ \$11.00<br>\$ \$2.30<br>\$ \$11.00 | 0         0         0         0         \$;           Trainer:<br>Don Gordon<br>Owner/s:<br>Don Gordon         \$;         \$;         \$;         \$;           Box History:         0         0         0         0         0         0         0         0         0         0         0         0         0         0         0         0         0         0         0         0         0         0         0         0         0         0         0         0         0         0         0         0         0         0         0         0         0         0         0         0         0         0         0         0         0         0         0         0         0         0         0         0         0         0         0         0         0         0         0         0         0         0         0         0         0         0         0         0         0         0         0         0         0         0         0         0         0         0         0         0         0         0         0         0         0         0         0         0         0         0         0 |
| 5       30.4       400         30.1       342         30.1       342         29.9       342         MAD MADDI       B         B • Black       SA         06 Jan 2022       Spring Gun         Precious Miracle       B         W(kg)       D(m)         4       25.5       342         5       24.3       400         8       24.3       400         8       24.4       400                                                                                                                                                                                                                                                                                                                                                                                                                                                                                                                                                                                                                                                                                                                                                                                                                                                                                                                                                                                                                                                                                                                                                                                                                                                                                                                                                                                                                                                                                                                                                                                                                                                                                                                                                                                                                                                                                                                                                                                                                                                                                                                                    | 12 Jun 24<br>17 Jun 24<br>01 Jul 24<br>08 Jul 24<br>(M)<br>Bred **><br>Date<br>02 Mar 24<br>19 Jun 24<br>26 Jun 24<br>05 Jul 24 | ANG<br>ANG<br>ANG<br>ANG<br>Win /<br>Caree<br>TD: 4<br>Track<br>ANG<br>GAW<br>GAW<br>GAW | Money: \$50<br>Plc: 0% / 67<br>er: 6; 0 - 1 - 3<br>; 0 - 1 - 3<br>Grade AT<br>M 21<br>M 23<br>M 23<br>M 23 | 20.36 1<br>0<br>%<br>11 20.0<br>46 23.0<br>98 23.4<br>51 23.0 | BON<br>11 19.61<br>18 22.55<br>19 22.54<br>15 22.42 | 23.46 5<br>This T/D<br>8.81 5<br>A1S<br>1 4.80<br>5 8.81<br>4 8.96<br>2 8.98 | 19 Jun<br>Best 1s<br>19 Jun 2<br>A2S<br>8.13<br>-<br>-<br>-<br>- | a 2024<br><b>st Split Tin</b><br>2024<br><b>M</b><br>3 15.75<br>5.25<br>7.00<br>6.50 | W/2G<br>Elegant Evi<br>SHORT NC<br>Nuclear Buz<br>Weblec Sco | e V<br>PTICE 3<br>zz 2<br>poter 3              | tracks<br>P SP<br>(NAI \$3.70<br>\$ \$11.00<br>\$ \$2.30<br>\$ \$11.00 | 0         0         0         0         \$;           Trainer:<br>Don Gordon<br>Owner/s:<br>Don Gordon         \$;         \$;         \$;         \$;           Box History:         3         4         5         6         \$;           Win         0         0         0         0         0         0         0         0         0         0         0         0         0         0         0         0         0         0         0         0         0         0         0         0         0         0         0         0         0         0         0         0         0         0         0         0         0         0         0         0         0         0         0         0         0         0         0         0         0         0         0         0         0         0         0         0         0         0         0         0         0         0         0         0         0         0         0         0         0         0         0         0         0         0         0         1         0         0         0         0         0         0         0         0     |