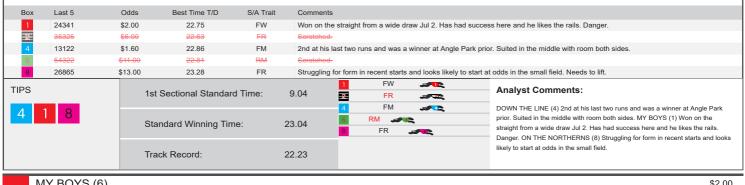

#### RACE 1 - THE BUNYIP MAIDEN STAKE PR2 Division1

|                                                                                                                                                                                                                                                                                                                                                                                                                                                                                                                                                                                                                                                                                                                                                                                                                                                                                                                                                                                                                                                                                                                                                                                                                                                                                                                                                                                                                                                                                                                                                                                                                                                                                                                                                                                                                                                                                                                                                                                                                                                                                                                                                                                                                                                                                                                                                                                                                                                                                                                | stance: 400                                                                                                                     | Om • M                                                                                   |                                                                                                            |                                                               |                                                     |                                                                              |                                                                  |                                                                                      |                                                              |                                                | I                                                                      | Prize Money: \$910 \$640 - \$180 -                                                                                                                                                                                                                                                                                                                                                                                                                                                                                                                                                                                                                                                                                                                                                                                                                                                                                                                                                                                                                                                                                          |
|----------------------------------------------------------------------------------------------------------------------------------------------------------------------------------------------------------------------------------------------------------------------------------------------------------------------------------------------------------------------------------------------------------------------------------------------------------------------------------------------------------------------------------------------------------------------------------------------------------------------------------------------------------------------------------------------------------------------------------------------------------------------------------------------------------------------------------------------------------------------------------------------------------------------------------------------------------------------------------------------------------------------------------------------------------------------------------------------------------------------------------------------------------------------------------------------------------------------------------------------------------------------------------------------------------------------------------------------------------------------------------------------------------------------------------------------------------------------------------------------------------------------------------------------------------------------------------------------------------------------------------------------------------------------------------------------------------------------------------------------------------------------------------------------------------------------------------------------------------------------------------------------------------------------------------------------------------------------------------------------------------------------------------------------------------------------------------------------------------------------------------------------------------------------------------------------------------------------------------------------------------------------------------------------------------------------------------------------------------------------------------------------------------------------------------------------------------------------------------------------------------------|---------------------------------------------------------------------------------------------------------------------------------|------------------------------------------------------------------------------------------|------------------------------------------------------------------------------------------------------------|---------------------------------------------------------------|-----------------------------------------------------|------------------------------------------------------------------------------|------------------------------------------------------------------|--------------------------------------------------------------------------------------|--------------------------------------------------------------|------------------------------------------------|------------------------------------------------------------------------|-----------------------------------------------------------------------------------------------------------------------------------------------------------------------------------------------------------------------------------------------------------------------------------------------------------------------------------------------------------------------------------------------------------------------------------------------------------------------------------------------------------------------------------------------------------------------------------------------------------------------------------------------------------------------------------------------------------------------------------------------------------------------------------------------------------------------------------------------------------------------------------------------------------------------------------------------------------------------------------------------------------------------------------------------------------------------------------------------------------------------------|
| Box Last 5                                                                                                                                                                                                                                                                                                                                                                                                                                                                                                                                                                                                                                                                                                                                                                                                                                                                                                                                                                                                                                                                                                                                                                                                                                                                                                                                                                                                                                                                                                                                                                                                                                                                                                                                                                                                                                                                                                                                                                                                                                                                                                                                                                                                                                                                                                                                                                                                                                                                                                     | Odds                                                                                                                            | Best Tim                                                                                 | ne T/D                                                                                                     | S/A Trait                                                     | Comme                                               | nts                                                                          |                                                                  |                                                                                      |                                                              |                                                |                                                                        |                                                                                                                                                                                                                                                                                                                                                                                                                                                                                                                                                                                                                                                                                                                                                                                                                                                                                                                                                                                                                                                                                                                             |
| 1 65564                                                                                                                                                                                                                                                                                                                                                                                                                                                                                                                                                                                                                                                                                                                                                                                                                                                                                                                                                                                                                                                                                                                                                                                                                                                                                                                                                                                                                                                                                                                                                                                                                                                                                                                                                                                                                                                                                                                                                                                                                                                                                                                                                                                                                                                                                                                                                                                                                                                                                                        | \$21.00                                                                                                                         | NB                                                                                       |                                                                                                            | FM                                                            | 4th from                                            | n a wide dr                                                                  | raw on th                                                        | ne fresh side                                                                        | at Murray Bridg                                              | e Jul 2. Prior for                             | m was also steady                                                      | y. Others preferred.                                                                                                                                                                                                                                                                                                                                                                                                                                                                                                                                                                                                                                                                                                                                                                                                                                                                                                                                                                                                                                                                                                        |
| -                                                                                                                                                                                                                                                                                                                                                                                                                                                                                                                                                                                                                                                                                                                                                                                                                                                                                                                                                                                                                                                                                                                                                                                                                                                                                                                                                                                                                                                                                                                                                                                                                                                                                                                                                                                                                                                                                                                                                                                                                                                                                                                                                                                                                                                                                                                                                                                                                                                                                                              | \$2.50                                                                                                                          | NB                                                                                       |                                                                                                            | RM                                                            |                                                     |                                                                              |                                                                  |                                                                                      |                                                              |                                                | ding metro succes                                                      |                                                                                                                                                                                                                                                                                                                                                                                                                                                                                                                                                                                                                                                                                                                                                                                                                                                                                                                                                                                                                                                                                                                             |
| 4 35342                                                                                                                                                                                                                                                                                                                                                                                                                                                                                                                                                                                                                                                                                                                                                                                                                                                                                                                                                                                                                                                                                                                                                                                                                                                                                                                                                                                                                                                                                                                                                                                                                                                                                                                                                                                                                                                                                                                                                                                                                                                                                                                                                                                                                                                                                                                                                                                                                                                                                                        | \$4.00                                                                                                                          | 23.3                                                                                     | 35                                                                                                         | FM                                                            | -                                                   |                                                                              |                                                                  |                                                                                      |                                                              |                                                | arts. Should be stro                                                   |                                                                                                                                                                                                                                                                                                                                                                                                                                                                                                                                                                                                                                                                                                                                                                                                                                                                                                                                                                                                                                                                                                                             |
| 5 24245                                                                                                                                                                                                                                                                                                                                                                                                                                                                                                                                                                                                                                                                                                                                                                                                                                                                                                                                                                                                                                                                                                                                                                                                                                                                                                                                                                                                                                                                                                                                                                                                                                                                                                                                                                                                                                                                                                                                                                                                                                                                                                                                                                                                                                                                                                                                                                                                                                                                                                        | \$9.00                                                                                                                          | 23.6                                                                                     | 33                                                                                                         | RM                                                            | Down th                                             | ne track in                                                                  | recent s                                                         | tarts from in                                                                        | side boxes at Ar                                             | igle Park. Yet to                              | place in four tries                                                    | here.                                                                                                                                                                                                                                                                                                                                                                                                                                                                                                                                                                                                                                                                                                                                                                                                                                                                                                                                                                                                                                                                                                                       |
| 7 53233                                                                                                                                                                                                                                                                                                                                                                                                                                                                                                                                                                                                                                                                                                                                                                                                                                                                                                                                                                                                                                                                                                                                                                                                                                                                                                                                                                                                                                                                                                                                                                                                                                                                                                                                                                                                                                                                                                                                                                                                                                                                                                                                                                                                                                                                                                                                                                                                                                                                                                        | \$2.50                                                                                                                          | 23.4                                                                                     | 16                                                                                                         | FM                                                            | Placed                                              | in all four s                                                                | starts he                                                        | re and she's                                                                         | been showing g                                               | lood pace at the                               | start. Should win                                                      | one soon.                                                                                                                                                                                                                                                                                                                                                                                                                                                                                                                                                                                                                                                                                                                                                                                                                                                                                                                                                                                                                                                                                                                   |
| 8 43426                                                                                                                                                                                                                                                                                                                                                                                                                                                                                                                                                                                                                                                                                                                                                                                                                                                                                                                                                                                                                                                                                                                                                                                                                                                                                                                                                                                                                                                                                                                                                                                                                                                                                                                                                                                                                                                                                                                                                                                                                                                                                                                                                                                                                                                                                                                                                                                                                                                                                                        | \$13.00                                                                                                                         | 24.5                                                                                     | 52                                                                                                         | FR                                                            |                                                     |                                                                              |                                                                  |                                                                                      |                                                              |                                                | it be one at odds.                                                     |                                                                                                                                                                                                                                                                                                                                                                                                                                                                                                                                                                                                                                                                                                                                                                                                                                                                                                                                                                                                                                                                                                                             |
| PS                                                                                                                                                                                                                                                                                                                                                                                                                                                                                                                                                                                                                                                                                                                                                                                                                                                                                                                                                                                                                                                                                                                                                                                                                                                                                                                                                                                                                                                                                                                                                                                                                                                                                                                                                                                                                                                                                                                                                                                                                                                                                                                                                                                                                                                                                                                                                                                                                                                                                                             | 10                                                                                                                              | t Sectional                                                                              | Standard T                                                                                                 | ime:                                                          | 9.14                                                | 1                                                                            |                                                                  |                                                                                      |                                                              | Analy                                          | st Comments                                                            | :                                                                                                                                                                                                                                                                                                                                                                                                                                                                                                                                                                                                                                                                                                                                                                                                                                                                                                                                                                                                                                                                                                                           |
|                                                                                                                                                                                                                                                                                                                                                                                                                                                                                                                                                                                                                                                                                                                                                                                                                                                                                                                                                                                                                                                                                                                                                                                                                                                                                                                                                                                                                                                                                                                                                                                                                                                                                                                                                                                                                                                                                                                                                                                                                                                                                                                                                                                                                                                                                                                                                                                                                                                                                                                | 15                                                                                                                              | st Sectional                                                                             | Standard I                                                                                                 | ime.                                                          | 9.14                                                | 2                                                                            | RM                                                               |                                                                                      |                                                              | -                                              |                                                                        | of Feral Franky on debut. Dam was a winner of                                                                                                                                                                                                                                                                                                                                                                                                                                                                                                                                                                                                                                                                                                                                                                                                                                                                                                                                                                                                                                                                               |
| 2 7 4 5                                                                                                                                                                                                                                                                                                                                                                                                                                                                                                                                                                                                                                                                                                                                                                                                                                                                                                                                                                                                                                                                                                                                                                                                                                                                                                                                                                                                                                                                                                                                                                                                                                                                                                                                                                                                                                                                                                                                                                                                                                                                                                                                                                                                                                                                                                                                                                                                                                                                                                        |                                                                                                                                 |                                                                                          |                                                                                                            |                                                               |                                                     | 5                                                                            | RM                                                               |                                                                                      |                                                              |                                                | ()                                                                     | ss. Market watch. MAD MADDI (7) Placed in all                                                                                                                                                                                                                                                                                                                                                                                                                                                                                                                                                                                                                                                                                                                                                                                                                                                                                                                                                                                                                                                                               |
|                                                                                                                                                                                                                                                                                                                                                                                                                                                                                                                                                                                                                                                                                                                                                                                                                                                                                                                                                                                                                                                                                                                                                                                                                                                                                                                                                                                                                                                                                                                                                                                                                                                                                                                                                                                                                                                                                                                                                                                                                                                                                                                                                                                                                                                                                                                                                                                                                                                                                                                | St                                                                                                                              | andard Wir                                                                               | nning Time:                                                                                                |                                                               | 23.26                                               | 7                                                                            |                                                                  | FM                                                                                   | <i></i>                                                      |                                                |                                                                        | howing good pace at the start. Should win one                                                                                                                                                                                                                                                                                                                                                                                                                                                                                                                                                                                                                                                                                                                                                                                                                                                                                                                                                                                                                                                                               |
|                                                                                                                                                                                                                                                                                                                                                                                                                                                                                                                                                                                                                                                                                                                                                                                                                                                                                                                                                                                                                                                                                                                                                                                                                                                                                                                                                                                                                                                                                                                                                                                                                                                                                                                                                                                                                                                                                                                                                                                                                                                                                                                                                                                                                                                                                                                                                                                                                                                                                                                | Tr                                                                                                                              | ack Record                                                                               | 1:                                                                                                         |                                                               | 22.23                                               | 8                                                                            | F                                                                | FR 🎜                                                                                 |                                                              |                                                | 'S MOLLY (4) 2nd fro<br>e starts. Should be s                          | om a wide draw Jul 12 and has placed in two o<br>trong home.                                                                                                                                                                                                                                                                                                                                                                                                                                                                                                                                                                                                                                                                                                                                                                                                                                                                                                                                                                                                                                                                |
|                                                                                                                                                                                                                                                                                                                                                                                                                                                                                                                                                                                                                                                                                                                                                                                                                                                                                                                                                                                                                                                                                                                                                                                                                                                                                                                                                                                                                                                                                                                                                                                                                                                                                                                                                                                                                                                                                                                                                                                                                                                                                                                                                                                                                                                                                                                                                                                                                                                                                                                |                                                                                                                                 |                                                                                          |                                                                                                            |                                                               |                                                     |                                                                              |                                                                  |                                                                                      |                                                              |                                                |                                                                        | \$2                                                                                                                                                                                                                                                                                                                                                                                                                                                                                                                                                                                                                                                                                                                                                                                                                                                                                                                                                                                                                                                                                                                         |
| ECHO SAVIO<br>B • Black SA                                                                                                                                                                                                                                                                                                                                                                                                                                                                                                                                                                                                                                                                                                                                                                                                                                                                                                                                                                                                                                                                                                                                                                                                                                                                                                                                                                                                                                                                                                                                                                                                                                                                                                                                                                                                                                                                                                                                                                                                                                                                                                                                                                                                                                                                                                                                                                                                                                                                                     | Bred -                                                                                                                          | Brizo                                                                                    | Monou: ¢0                                                                                                  |                                                               |                                                     | This T/D                                                                     | Roct Ti                                                          | mo                                                                                   | P                                                            | oct Win Timos                                  | Othor Tracks                                                           |                                                                                                                                                                                                                                                                                                                                                                                                                                                                                                                                                                                                                                                                                                                                                                                                                                                                                                                                                                                                                                                                                                                             |
| 05 May 2021                                                                                                                                                                                                                                                                                                                                                                                                                                                                                                                                                                                                                                                                                                                                                                                                                                                                                                                                                                                                                                                                                                                                                                                                                                                                                                                                                                                                                                                                                                                                                                                                                                                                                                                                                                                                                                                                                                                                                                                                                                                                                                                                                                                                                                                                                                                                                                                                                                                                                                    | breu 🗤 🔎                                                                                                                        |                                                                                          | Money: \$0<br>Plc: 0% / 0%                                                                                 |                                                               |                                                     | This T/D<br>N/A                                                              | Dest II                                                          | inte.                                                                                |                                                              | o wins at other                                | tracks                                                                 | Trainer:<br>Gary Pidgeon                                                                                                                                                                                                                                                                                                                                                                                                                                                                                                                                                                                                                                                                                                                                                                                                                                                                                                                                                                                                                                                                                                    |
| My Redeemer                                                                                                                                                                                                                                                                                                                                                                                                                                                                                                                                                                                                                                                                                                                                                                                                                                                                                                                                                                                                                                                                                                                                                                                                                                                                                                                                                                                                                                                                                                                                                                                                                                                                                                                                                                                                                                                                                                                                                                                                                                                                                                                                                                                                                                                                                                                                                                                                                                                                                                    |                                                                                                                                 |                                                                                          | er: 6; 0 - 0 - 0                                                                                           |                                                               |                                                     |                                                                              | Best 1s                                                          | st Split Tin                                                                         |                                                              |                                                |                                                                        | Owner/s:                                                                                                                                                                                                                                                                                                                                                                                                                                                                                                                                                                                                                                                                                                                                                                                                                                                                                                                                                                                                                                                                                                                    |
| Chopper's Echo                                                                                                                                                                                                                                                                                                                                                                                                                                                                                                                                                                                                                                                                                                                                                                                                                                                                                                                                                                                                                                                                                                                                                                                                                                                                                                                                                                                                                                                                                                                                                                                                                                                                                                                                                                                                                                                                                                                                                                                                                                                                                                                                                                                                                                                                                                                                                                                                                                                                                                 |                                                                                                                                 | <b>TD</b> : 0                                                                            | ; 0 - 0 - 0                                                                                                |                                                               |                                                     | N/A                                                                          |                                                                  |                                                                                      |                                                              |                                                |                                                                        | G Pidgeon & M Pidgeon                                                                                                                                                                                                                                                                                                                                                                                                                                                                                                                                                                                                                                                                                                                                                                                                                                                                                                                                                                                                                                                                                                       |
| B W(kg) D(m)                                                                                                                                                                                                                                                                                                                                                                                                                                                                                                                                                                                                                                                                                                                                                                                                                                                                                                                                                                                                                                                                                                                                                                                                                                                                                                                                                                                                                                                                                                                                                                                                                                                                                                                                                                                                                                                                                                                                                                                                                                                                                                                                                                                                                                                                                                                                                                                                                                                                                                   | Date                                                                                                                            | Track                                                                                    | Grade AT                                                                                                   | WT                                                            | BON                                                 | A1S                                                                          | A2S                                                              | М                                                                                    | W/2G                                                         | Р                                              | SP                                                                     | Box History                                                                                                                                                                                                                                                                                                                                                                                                                                                                                                                                                                                                                                                                                                                                                                                                                                                                                                                                                                                                                                                                                                                 |
| 7 26.0 300                                                                                                                                                                                                                                                                                                                                                                                                                                                                                                                                                                                                                                                                                                                                                                                                                                                                                                                                                                                                                                                                                                                                                                                                                                                                                                                                                                                                                                                                                                                                                                                                                                                                                                                                                                                                                                                                                                                                                                                                                                                                                                                                                                                                                                                                                                                                                                                                                                                                                                     | <u>13 Feb 24</u>                                                                                                                | MTS                                                                                      | M 18.2                                                                                                     | 24 17.46                                                      | 6 16.64                                             | 5.19                                                                         | 5.19                                                             | 11.00                                                                                | Dark Potion                                                  | 6                                              | \$15.00                                                                | 1 2 3 4 5 6                                                                                                                                                                                                                                                                                                                                                                                                                                                                                                                                                                                                                                                                                                                                                                                                                                                                                                                                                                                                                                                                                                                 |
| 4 26.0 300                                                                                                                                                                                                                                                                                                                                                                                                                                                                                                                                                                                                                                                                                                                                                                                                                                                                                                                                                                                                                                                                                                                                                                                                                                                                                                                                                                                                                                                                                                                                                                                                                                                                                                                                                                                                                                                                                                                                                                                                                                                                                                                                                                                                                                                                                                                                                                                                                                                                                                     | 21 May 24                                                                                                                       |                                                                                          | M 18.                                                                                                      | 17.72                                                         | 2 16.81                                             | 4.87                                                                         | -                                                                | 5.75                                                                                 | Harvard Lad                                                  | 5                                              | \$26.00                                                                | Win 0 0 0 0 0 0                                                                                                                                                                                                                                                                                                                                                                                                                                                                                                                                                                                                                                                                                                                                                                                                                                                                                                                                                                                                                                                                                                             |
| 8 25.5 300                                                                                                                                                                                                                                                                                                                                                                                                                                                                                                                                                                                                                                                                                                                                                                                                                                                                                                                                                                                                                                                                                                                                                                                                                                                                                                                                                                                                                                                                                                                                                                                                                                                                                                                                                                                                                                                                                                                                                                                                                                                                                                                                                                                                                                                                                                                                                                                                                                                                                                     | 04 Jun 24                                                                                                                       |                                                                                          | M 17.6                                                                                                     |                                                               |                                                     |                                                                              | -                                                                | 9.25                                                                                 | Allinga Metro                                                |                                                | \$51.00                                                                | 2nd-3rd 0 0 0 0 0 0                                                                                                                                                                                                                                                                                                                                                                                                                                                                                                                                                                                                                                                                                                                                                                                                                                                                                                                                                                                                                                                                                                         |
| 2 25.4 300                                                                                                                                                                                                                                                                                                                                                                                                                                                                                                                                                                                                                                                                                                                                                                                                                                                                                                                                                                                                                                                                                                                                                                                                                                                                                                                                                                                                                                                                                                                                                                                                                                                                                                                                                                                                                                                                                                                                                                                                                                                                                                                                                                                                                                                                                                                                                                                                                                                                                                     | <u>11 Jun 24</u>                                                                                                                |                                                                                          | M 17.6                                                                                                     |                                                               |                                                     |                                                                              | -                                                                | 10.50                                                                                | Allinga Merc                                                 |                                                |                                                                        | Starts 0 1 0 2 0 0                                                                                                                                                                                                                                                                                                                                                                                                                                                                                                                                                                                                                                                                                                                                                                                                                                                                                                                                                                                                                                                                                                          |
| 7 25.5 300                                                                                                                                                                                                                                                                                                                                                                                                                                                                                                                                                                                                                                                                                                                                                                                                                                                                                                                                                                                                                                                                                                                                                                                                                                                                                                                                                                                                                                                                                                                                                                                                                                                                                                                                                                                                                                                                                                                                                                                                                                                                                                                                                                                                                                                                                                                                                                                                                                                                                                     | <u>02 Jul 24</u>                                                                                                                | MTS                                                                                      | M 17.6                                                                                                     | 68 17.43                                                      | 3 16.97                                             | 4.78                                                                         | -                                                                | 3.50                                                                                 | Fantastic Ma                                                 | xine 4                                         | \$101.00                                                               | Winning Distances                                                                                                                                                                                                                                                                                                                                                                                                                                                                                                                                                                                                                                                                                                                                                                                                                                                                                                                                                                                                                                                                                                           |
|                                                                                                                                                                                                                                                                                                                                                                                                                                                                                                                                                                                                                                                                                                                                                                                                                                                                                                                                                                                                                                                                                                                                                                                                                                                                                                                                                                                                                                                                                                                                                                                                                                                                                                                                                                                                                                                                                                                                                                                                                                                                                                                                                                                                                                                                                                                                                                                                                                                                                                                |                                                                                                                                 |                                                                                          |                                                                                                            |                                                               |                                                     |                                                                              |                                                                  |                                                                                      |                                                              |                                                |                                                                        | <400 400+ 500+ 600+                                                                                                                                                                                                                                                                                                                                                                                                                                                                                                                                                                                                                                                                                                                                                                                                                                                                                                                                                                                                                                                                                                         |
|                                                                                                                                                                                                                                                                                                                                                                                                                                                                                                                                                                                                                                                                                                                                                                                                                                                                                                                                                                                                                                                                                                                                                                                                                                                                                                                                                                                                                                                                                                                                                                                                                                                                                                                                                                                                                                                                                                                                                                                                                                                                                                                                                                                                                                                                                                                                                                                                                                                                                                                |                                                                                                                                 |                                                                                          |                                                                                                            |                                                               |                                                     |                                                                              |                                                                  |                                                                                      |                                                              |                                                |                                                                        | 0 0 0 0                                                                                                                                                                                                                                                                                                                                                                                                                                                                                                                                                                                                                                                                                                                                                                                                                                                                                                                                                                                                                                                                                                                     |
| CABINTEELY                                                                                                                                                                                                                                                                                                                                                                                                                                                                                                                                                                                                                                                                                                                                                                                                                                                                                                                                                                                                                                                                                                                                                                                                                                                                                                                                                                                                                                                                                                                                                                                                                                                                                                                                                                                                                                                                                                                                                                                                                                                                                                                                                                                                                                                                                                                                                                                                                                                                                                     | (M)                                                                                                                             |                                                                                          |                                                                                                            |                                                               |                                                     |                                                                              |                                                                  |                                                                                      |                                                              |                                                |                                                                        | \$2                                                                                                                                                                                                                                                                                                                                                                                                                                                                                                                                                                                                                                                                                                                                                                                                                                                                                                                                                                                                                                                                                                                         |
|                                                                                                                                                                                                                                                                                                                                                                                                                                                                                                                                                                                                                                                                                                                                                                                                                                                                                                                                                                                                                                                                                                                                                                                                                                                                                                                                                                                                                                                                                                                                                                                                                                                                                                                                                                                                                                                                                                                                                                                                                                                                                                                                                                                                                                                                                                                                                                                                                                                                                                                | Bred *                                                                                                                          | Drine                                                                                    | Money: \$0                                                                                                 |                                                               |                                                     | This T/D                                                                     | Bost T                                                           | ime:                                                                                 | в                                                            | et Win Times                                   | Other Tracks:                                                          | Trainer:                                                                                                                                                                                                                                                                                                                                                                                                                                                                                                                                                                                                                                                                                                                                                                                                                                                                                                                                                                                                                                                                                                                    |
| 14 Feb 2023                                                                                                                                                                                                                                                                                                                                                                                                                                                                                                                                                                                                                                                                                                                                                                                                                                                                                                                                                                                                                                                                                                                                                                                                                                                                                                                                                                                                                                                                                                                                                                                                                                                                                                                                                                                                                                                                                                                                                                                                                                                                                                                                                                                                                                                                                                                                                                                                                                                                                                    | urcu site par                                                                                                                   |                                                                                          | Pic: N/A                                                                                                   |                                                               |                                                     | N/A                                                                          | มของเป                                                           | inte.                                                                                |                                                              | o wins at other                                |                                                                        | Ray Fewings                                                                                                                                                                                                                                                                                                                                                                                                                                                                                                                                                                                                                                                                                                                                                                                                                                                                                                                                                                                                                                                                                                                 |
| Feral Franky                                                                                                                                                                                                                                                                                                                                                                                                                                                                                                                                                                                                                                                                                                                                                                                                                                                                                                                                                                                                                                                                                                                                                                                                                                                                                                                                                                                                                                                                                                                                                                                                                                                                                                                                                                                                                                                                                                                                                                                                                                                                                                                                                                                                                                                                                                                                                                                                                                                                                                   |                                                                                                                                 | N/A                                                                                      | 1 IC. 19/74                                                                                                |                                                               |                                                     |                                                                              | Best 1                                                           | st Split Tin                                                                         |                                                              | o wino at otnel                                |                                                                        | Owner/s:                                                                                                                                                                                                                                                                                                                                                                                                                                                                                                                                                                                                                                                                                                                                                                                                                                                                                                                                                                                                                                                                                                                    |
| Sallynoggin                                                                                                                                                                                                                                                                                                                                                                                                                                                                                                                                                                                                                                                                                                                                                                                                                                                                                                                                                                                                                                                                                                                                                                                                                                                                                                                                                                                                                                                                                                                                                                                                                                                                                                                                                                                                                                                                                                                                                                                                                                                                                                                                                                                                                                                                                                                                                                                                                                                                                                    |                                                                                                                                 |                                                                                          | ; 0 - 0 - 0                                                                                                |                                                               |                                                     | N/A                                                                          |                                                                  |                                                                                      |                                                              |                                                |                                                                        | Ray Fewings                                                                                                                                                                                                                                                                                                                                                                                                                                                                                                                                                                                                                                                                                                                                                                                                                                                                                                                                                                                                                                                                                                                 |
| data available for this                                                                                                                                                                                                                                                                                                                                                                                                                                                                                                                                                                                                                                                                                                                                                                                                                                                                                                                                                                                                                                                                                                                                                                                                                                                                                                                                                                                                                                                                                                                                                                                                                                                                                                                                                                                                                                                                                                                                                                                                                                                                                                                                                                                                                                                                                                                                                                                                                                                                                        | s dog                                                                                                                           |                                                                                          |                                                                                                            |                                                               |                                                     |                                                                              |                                                                  |                                                                                      |                                                              |                                                |                                                                        |                                                                                                                                                                                                                                                                                                                                                                                                                                                                                                                                                                                                                                                                                                                                                                                                                                                                                                                                                                                                                                                                                                                             |
|                                                                                                                                                                                                                                                                                                                                                                                                                                                                                                                                                                                                                                                                                                                                                                                                                                                                                                                                                                                                                                                                                                                                                                                                                                                                                                                                                                                                                                                                                                                                                                                                                                                                                                                                                                                                                                                                                                                                                                                                                                                                                                                                                                                                                                                                                                                                                                                                                                                                                                                | -                                                                                                                               |                                                                                          |                                                                                                            |                                                               |                                                     |                                                                              |                                                                  |                                                                                      |                                                              |                                                |                                                                        | -                                                                                                                                                                                                                                                                                                                                                                                                                                                                                                                                                                                                                                                                                                                                                                                                                                                                                                                                                                                                                                                                                                                           |
| WHERE'S MO                                                                                                                                                                                                                                                                                                                                                                                                                                                                                                                                                                                                                                                                                                                                                                                                                                                                                                                                                                                                                                                                                                                                                                                                                                                                                                                                                                                                                                                                                                                                                                                                                                                                                                                                                                                                                                                                                                                                                                                                                                                                                                                                                                                                                                                                                                                                                                                                                                                                                                     |                                                                                                                                 |                                                                                          |                                                                                                            | _                                                             |                                                     |                                                                              | _                                                                |                                                                                      |                                                              |                                                |                                                                        | \$4                                                                                                                                                                                                                                                                                                                                                                                                                                                                                                                                                                                                                                                                                                                                                                                                                                                                                                                                                                                                                                                                                                                         |
|                                                                                                                                                                                                                                                                                                                                                                                                                                                                                                                                                                                                                                                                                                                                                                                                                                                                                                                                                                                                                                                                                                                                                                                                                                                                                                                                                                                                                                                                                                                                                                                                                                                                                                                                                                                                                                                                                                                                                                                                                                                                                                                                                                                                                                                                                                                                                                                                                                                                                                                | Bred 🛷 🤝                                                                                                                        |                                                                                          | Money: \$82                                                                                                |                                                               |                                                     | This T/D                                                                     |                                                                  |                                                                                      |                                                              |                                                | Other Tracks:                                                          | Trainer:                                                                                                                                                                                                                                                                                                                                                                                                                                                                                                                                                                                                                                                                                                                                                                                                                                                                                                                                                                                                                                                                                                                    |
| 03 May 2022                                                                                                                                                                                                                                                                                                                                                                                                                                                                                                                                                                                                                                                                                                                                                                                                                                                                                                                                                                                                                                                                                                                                                                                                                                                                                                                                                                                                                                                                                                                                                                                                                                                                                                                                                                                                                                                                                                                                                                                                                                                                                                                                                                                                                                                                                                                                                                                                                                                                                                    |                                                                                                                                 |                                                                                          | Plc: 0% / 38                                                                                               |                                                               |                                                     | 23.35 5                                                                      | · ·                                                              |                                                                                      |                                                              | o wins at other                                | tracks                                                                 | Richard Pearce                                                                                                                                                                                                                                                                                                                                                                                                                                                                                                                                                                                                                                                                                                                                                                                                                                                                                                                                                                                                                                                                                                              |
| Where's Pancho<br>Sheez Stunning                                                                                                                                                                                                                                                                                                                                                                                                                                                                                                                                                                                                                                                                                                                                                                                                                                                                                                                                                                                                                                                                                                                                                                                                                                                                                                                                                                                                                                                                                                                                                                                                                                                                                                                                                                                                                                                                                                                                                                                                                                                                                                                                                                                                                                                                                                                                                                                                                                                                               |                                                                                                                                 |                                                                                          | er:13;0-3-<br>1;0-3-2                                                                                      | 2                                                             |                                                     |                                                                              |                                                                  | st Split Tin                                                                         | ne:                                                          |                                                |                                                                        | Owner/s:<br>Richard Pearce                                                                                                                                                                                                                                                                                                                                                                                                                                                                                                                                                                                                                                                                                                                                                                                                                                                                                                                                                                                                                                                                                                  |
| -                                                                                                                                                                                                                                                                                                                                                                                                                                                                                                                                                                                                                                                                                                                                                                                                                                                                                                                                                                                                                                                                                                                                                                                                                                                                                                                                                                                                                                                                                                                                                                                                                                                                                                                                                                                                                                                                                                                                                                                                                                                                                                                                                                                                                                                                                                                                                                                                                                                                                                              |                                                                                                                                 | 10.1                                                                                     |                                                                                                            |                                                               |                                                     | 9.09 5 2                                                                     |                                                                  |                                                                                      |                                                              |                                                |                                                                        |                                                                                                                                                                                                                                                                                                                                                                                                                                                                                                                                                                                                                                                                                                                                                                                                                                                                                                                                                                                                                                                                                                                             |
| B W(kg) D(m)                                                                                                                                                                                                                                                                                                                                                                                                                                                                                                                                                                                                                                                                                                                                                                                                                                                                                                                                                                                                                                                                                                                                                                                                                                                                                                                                                                                                                                                                                                                                                                                                                                                                                                                                                                                                                                                                                                                                                                                                                                                                                                                                                                                                                                                                                                                                                                                                                                                                                                   | Date                                                                                                                            | Track                                                                                    | Grade AT                                                                                                   |                                                               | BON                                                 |                                                                              |                                                                  |                                                                                      | W/2G                                                         | Р                                              | SP                                                                     | Box History                                                                                                                                                                                                                                                                                                                                                                                                                                                                                                                                                                                                                                                                                                                                                                                                                                                                                                                                                                                                                                                                                                                 |
| 8 31.7 400                                                                                                                                                                                                                                                                                                                                                                                                                                                                                                                                                                                                                                                                                                                                                                                                                                                                                                                                                                                                                                                                                                                                                                                                                                                                                                                                                                                                                                                                                                                                                                                                                                                                                                                                                                                                                                                                                                                                                                                                                                                                                                                                                                                                                                                                                                                                                                                                                                                                                                     | <u>01 May 24</u>                                                                                                                | GAW                                                                                      |                                                                                                            | .62 23.5                                                      |                                                     |                                                                              |                                                                  | 0.50                                                                                 | Where's Lolly                                                | 3                                              | \$4.20                                                                 | 1 2 3 4 5 6                                                                                                                                                                                                                                                                                                                                                                                                                                                                                                                                                                                                                                                                                                                                                                                                                                                                                                                                                                                                                                                                                                                 |
| 4 32.0 400                                                                                                                                                                                                                                                                                                                                                                                                                                                                                                                                                                                                                                                                                                                                                                                                                                                                                                                                                                                                                                                                                                                                                                                                                                                                                                                                                                                                                                                                                                                                                                                                                                                                                                                                                                                                                                                                                                                                                                                                                                                                                                                                                                                                                                                                                                                                                                                                                                                                                                     | 08 May 24                                                                                                                       | GAW                                                                                      |                                                                                                            | .98 23.2                                                      |                                                     |                                                                              |                                                                  | 9.75                                                                                 | Oust The Plat                                                |                                                | ,                                                                      | Win 0 0 0 0 0 0                                                                                                                                                                                                                                                                                                                                                                                                                                                                                                                                                                                                                                                                                                                                                                                                                                                                                                                                                                                                                                                                                                             |
| 1 32.8 400                                                                                                                                                                                                                                                                                                                                                                                                                                                                                                                                                                                                                                                                                                                                                                                                                                                                                                                                                                                                                                                                                                                                                                                                                                                                                                                                                                                                                                                                                                                                                                                                                                                                                                                                                                                                                                                                                                                                                                                                                                                                                                                                                                                                                                                                                                                                                                                                                                                                                                     | 26 Jun 24                                                                                                                       | GAW                                                                                      |                                                                                                            | .17 23.4                                                      |                                                     |                                                                              |                                                                  | 9.75                                                                                 | Nuclear Buzz                                                 | 3                                              | \$3.90                                                                 | 2nd-3rd 2 0 0 0 1 0                                                                                                                                                                                                                                                                                                                                                                                                                                                                                                                                                                                                                                                                                                                                                                                                                                                                                                                                                                                                                                                                                                         |
| 4 32.6 400                                                                                                                                                                                                                                                                                                                                                                                                                                                                                                                                                                                                                                                                                                                                                                                                                                                                                                                                                                                                                                                                                                                                                                                                                                                                                                                                                                                                                                                                                                                                                                                                                                                                                                                                                                                                                                                                                                                                                                                                                                                                                                                                                                                                                                                                                                                                                                                                                                                                                                     | 05 Jul 24                                                                                                                       | GAW                                                                                      |                                                                                                            | .71 23.0                                                      |                                                     |                                                                              |                                                                  | 9.25                                                                                 | Weblec Scoot                                                 |                                                | \$26.00                                                                | Starts 3 0 0 2 3 0                                                                                                                                                                                                                                                                                                                                                                                                                                                                                                                                                                                                                                                                                                                                                                                                                                                                                                                                                                                                                                                                                                          |
| 8 32.6 400                                                                                                                                                                                                                                                                                                                                                                                                                                                                                                                                                                                                                                                                                                                                                                                                                                                                                                                                                                                                                                                                                                                                                                                                                                                                                                                                                                                                                                                                                                                                                                                                                                                                                                                                                                                                                                                                                                                                                                                                                                                                                                                                                                                                                                                                                                                                                                                                                                                                                                     | <u>12 Jul 24</u>                                                                                                                | GAW                                                                                      | M 23                                                                                                       | .51 23.1                                                      | 15 22.70                                            | 0 9.26                                                                       | ) -                                                              | 5.25                                                                                 | Money's On N                                                 | le 2                                           | \$41.00                                                                | Winning Distances                                                                                                                                                                                                                                                                                                                                                                                                                                                                                                                                                                                                                                                                                                                                                                                                                                                                                                                                                                                                                                                                                                           |
|                                                                                                                                                                                                                                                                                                                                                                                                                                                                                                                                                                                                                                                                                                                                                                                                                                                                                                                                                                                                                                                                                                                                                                                                                                                                                                                                                                                                                                                                                                                                                                                                                                                                                                                                                                                                                                                                                                                                                                                                                                                                                                                                                                                                                                                                                                                                                                                                                                                                                                                |                                                                                                                                 |                                                                                          |                                                                                                            |                                                               |                                                     |                                                                              |                                                                  |                                                                                      |                                                              |                                                |                                                                        | <400 400+ 500+ 600+                                                                                                                                                                                                                                                                                                                                                                                                                                                                                                                                                                                                                                                                                                                                                                                                                                                                                                                                                                                                                                                                                                         |
|                                                                                                                                                                                                                                                                                                                                                                                                                                                                                                                                                                                                                                                                                                                                                                                                                                                                                                                                                                                                                                                                                                                                                                                                                                                                                                                                                                                                                                                                                                                                                                                                                                                                                                                                                                                                                                                                                                                                                                                                                                                                                                                                                                                                                                                                                                                                                                                                                                                                                                                |                                                                                                                                 |                                                                                          |                                                                                                            |                                                               |                                                     |                                                                              |                                                                  |                                                                                      |                                                              |                                                |                                                                        | 0 0 0 0                                                                                                                                                                                                                                                                                                                                                                                                                                                                                                                                                                                                                                                                                                                                                                                                                                                                                                                                                                                                                                                                                                                     |
| MIGHTY LUK                                                                                                                                                                                                                                                                                                                                                                                                                                                                                                                                                                                                                                                                                                                                                                                                                                                                                                                                                                                                                                                                                                                                                                                                                                                                                                                                                                                                                                                                                                                                                                                                                                                                                                                                                                                                                                                                                                                                                                                                                                                                                                                                                                                                                                                                                                                                                                                                                                                                                                     | E (M)                                                                                                                           |                                                                                          |                                                                                                            |                                                               |                                                     |                                                                              |                                                                  |                                                                                      |                                                              |                                                |                                                                        | \$!                                                                                                                                                                                                                                                                                                                                                                                                                                                                                                                                                                                                                                                                                                                                                                                                                                                                                                                                                                                                                                                                                                                         |
| D • Black SA                                                                                                                                                                                                                                                                                                                                                                                                                                                                                                                                                                                                                                                                                                                                                                                                                                                                                                                                                                                                                                                                                                                                                                                                                                                                                                                                                                                                                                                                                                                                                                                                                                                                                                                                                                                                                                                                                                                                                                                                                                                                                                                                                                                                                                                                                                                                                                                                                                                                                                   | Bred 🐲 🗩                                                                                                                        |                                                                                          | Money: \$1,5                                                                                               |                                                               |                                                     | This T/D                                                                     |                                                                  |                                                                                      |                                                              |                                                | Other Tracks:                                                          | Trainer:                                                                                                                                                                                                                                                                                                                                                                                                                                                                                                                                                                                                                                                                                                                                                                                                                                                                                                                                                                                                                                                                                                                    |
| 20 Feb 2022                                                                                                                                                                                                                                                                                                                                                                                                                                                                                                                                                                                                                                                                                                                                                                                                                                                                                                                                                                                                                                                                                                                                                                                                                                                                                                                                                                                                                                                                                                                                                                                                                                                                                                                                                                                                                                                                                                                                                                                                                                                                                                                                                                                                                                                                                                                                                                                                                                                                                                    |                                                                                                                                 |                                                                                          | Plc: 0% / 47                                                                                               |                                                               |                                                     | 23.63 4                                                                      |                                                                  |                                                                                      |                                                              | o wins at other                                | tracks                                                                 | Brian Styles                                                                                                                                                                                                                                                                                                                                                                                                                                                                                                                                                                                                                                                                                                                                                                                                                                                                                                                                                                                                                                                                                                                |
| Mepunga Blazer                                                                                                                                                                                                                                                                                                                                                                                                                                                                                                                                                                                                                                                                                                                                                                                                                                                                                                                                                                                                                                                                                                                                                                                                                                                                                                                                                                                                                                                                                                                                                                                                                                                                                                                                                                                                                                                                                                                                                                                                                                                                                                                                                                                                                                                                                                                                                                                                                                                                                                 |                                                                                                                                 |                                                                                          | er: 15; 0 - 4 -                                                                                            | 3                                                             |                                                     |                                                                              |                                                                  | st Split Tin                                                                         | ne:                                                          |                                                |                                                                        | Owner/s:                                                                                                                                                                                                                                                                                                                                                                                                                                                                                                                                                                                                                                                                                                                                                                                                                                                                                                                                                                                                                                                                                                                    |
| Minnie Mac                                                                                                                                                                                                                                                                                                                                                                                                                                                                                                                                                                                                                                                                                                                                                                                                                                                                                                                                                                                                                                                                                                                                                                                                                                                                                                                                                                                                                                                                                                                                                                                                                                                                                                                                                                                                                                                                                                                                                                                                                                                                                                                                                                                                                                                                                                                                                                                                                                                                                                     |                                                                                                                                 | TD: 4                                                                                    | ; 0 - 0 - 0                                                                                                |                                                               |                                                     | 8.93 <mark>5</mark> ′                                                        | 12 Jun 2                                                         | 2024                                                                                 |                                                              |                                                |                                                                        | Cheryl Styles                                                                                                                                                                                                                                                                                                                                                                                                                                                                                                                                                                                                                                                                                                                                                                                                                                                                                                                                                                                                                                                                                                               |
| B W(kg) D(m)                                                                                                                                                                                                                                                                                                                                                                                                                                                                                                                                                                                                                                                                                                                                                                                                                                                                                                                                                                                                                                                                                                                                                                                                                                                                                                                                                                                                                                                                                                                                                                                                                                                                                                                                                                                                                                                                                                                                                                                                                                                                                                                                                                                                                                                                                                                                                                                                                                                                                                   | Date                                                                                                                            | Track                                                                                    | Grade                                                                                                      | AT V                                                          | /T B                                                | ON A                                                                         | A1S .                                                            | A2S M                                                                                | W/2G                                                         |                                                | P SP                                                                   | Box History                                                                                                                                                                                                                                                                                                                                                                                                                                                                                                                                                                                                                                                                                                                                                                                                                                                                                                                                                                                                                                                                                                                 |
|                                                                                                                                                                                                                                                                                                                                                                                                                                                                                                                                                                                                                                                                                                                                                                                                                                                                                                                                                                                                                                                                                                                                                                                                                                                                                                                                                                                                                                                                                                                                                                                                                                                                                                                                                                                                                                                                                                                                                                                                                                                                                                                                                                                                                                                                                                                                                                                                                                                                                                                | <u>27 May 24</u>                                                                                                                | ANG                                                                                      | Μ                                                                                                          | 19.88 1                                                       | 9.42 19                                             | 9.42 4                                                                       | 4.66                                                             | 7.85 6.                                                                              | 50 Tak Ma                                                    | shido                                          | 2 \$3.10                                                               | 1 🔁 3 4 5 6                                                                                                                                                                                                                                                                                                                                                                                                                                                                                                                                                                                                                                                                                                                                                                                                                                                                                                                                                                                                                                                                                                                 |
| 2 30.0 342                                                                                                                                                                                                                                                                                                                                                                                                                                                                                                                                                                                                                                                                                                                                                                                                                                                                                                                                                                                                                                                                                                                                                                                                                                                                                                                                                                                                                                                                                                                                                                                                                                                                                                                                                                                                                                                                                                                                                                                                                                                                                                                                                                                                                                                                                                                                                                                                                                                                                                     |                                                                                                                                 | GAW                                                                                      | M                                                                                                          | 24.47 2                                                       | 3.75 22                                             | 2.78 8                                                                       | 3.93                                                             | - 10                                                                                 | .25 Comma                                                    | ando Raid                                      | 4 \$3.00                                                               | Win 0 0 0 0 0 0                                                                                                                                                                                                                                                                                                                                                                                                                                                                                                                                                                                                                                                                                                                                                                                                                                                                                                                                                                                                                                                                                                             |
| 5 30.4 400                                                                                                                                                                                                                                                                                                                                                                                                                                                                                                                                                                                                                                                                                                                                                                                                                                                                                                                                                                                                                                                                                                                                                                                                                                                                                                                                                                                                                                                                                                                                                                                                                                                                                                                                                                                                                                                                                                                                                                                                                                                                                                                                                                                                                                                                                                                                                                                                                                                                                                     | 12 Jun 24                                                                                                                       | 0/ 111                                                                                   | М                                                                                                          | 20.23 2                                                       | 0.18 19                                             | 9.19 4                                                                       | 4.71                                                             | 8.02 0.                                                                              | 75 Breake                                                    | r Of Rules                                     | 2 \$3.20                                                               | 2nd-3rd 1 3 0 0 1 0                                                                                                                                                                                                                                                                                                                                                                                                                                                                                                                                                                                                                                                                                                                                                                                                                                                                                                                                                                                                                                                                                                         |
|                                                                                                                                                                                                                                                                                                                                                                                                                                                                                                                                                                                                                                                                                                                                                                                                                                                                                                                                                                                                                                                                                                                                                                                                                                                                                                                                                                                                                                                                                                                                                                                                                                                                                                                                                                                                                                                                                                                                                                                                                                                                                                                                                                                                                                                                                                                                                                                                                                                                                                                |                                                                                                                                 | ANG                                                                                      |                                                                                                            | 20.10 1                                                       |                                                     |                                                                              |                                                                  |                                                                                      | 75 Toora 1                                                   | •                                              | 4 \$5.00                                                               | Starts 4 5 0 2 2 0                                                                                                                                                                                                                                                                                                                                                                                                                                                                                                                                                                                                                                                                                                                                                                                                                                                                                                                                                                                                                                                                                                          |
| 5         30.4         400           2         30.1         342           1         30.1         342                                                                                                                                                                                                                                                                                                                                                                                                                                                                                                                                                                                                                                                                                                                                                                                                                                                                                                                                                                                                                                                                                                                                                                                                                                                                                                                                                                                                                                                                                                                                                                                                                                                                                                                                                                                                                                                                                                                                                                                                                                                                                                                                                                                                                                                                                                                                                                                                           | <u>12 Jun 24</u><br><u>17 Jun 24</u><br><u>01 Jul 24</u>                                                                        | ANG<br>ANG                                                                               |                                                                                                            |                                                               | 9.71 19                                             | 9.44 4                                                                       | 4.76                                                             | 8.01 9.                                                                              | 25 Culburi                                                   | a                                              | 5 \$6.00                                                               | Winning Distances                                                                                                                                                                                                                                                                                                                                                                                                                                                                                                                                                                                                                                                                                                                                                                                                                                                                                                                                                                                                                                                                                                           |
| 5 30.4 400<br>2 30.1 342                                                                                                                                                                                                                                                                                                                                                                                                                                                                                                                                                                                                                                                                                                                                                                                                                                                                                                                                                                                                                                                                                                                                                                                                                                                                                                                                                                                                                                                                                                                                                                                                                                                                                                                                                                                                                                                                                                                                                                                                                                                                                                                                                                                                                                                                                                                                                                                                                                                                                       | <u>12 Jun 24</u><br>17 Jun 24                                                                                                   | ANG                                                                                      |                                                                                                            |                                                               | 0.71 10                                             |                                                                              |                                                                  |                                                                                      |                                                              |                                                |                                                                        |                                                                                                                                                                                                                                                                                                                                                                                                                                                                                                                                                                                                                                                                                                                                                                                                                                                                                                                                                                                                                                                                                                                             |
| 5         30.4         400           2         30.1         342           1         30.1         342                                                                                                                                                                                                                                                                                                                                                                                                                                                                                                                                                                                                                                                                                                                                                                                                                                                                                                                                                                                                                                                                                                                                                                                                                                                                                                                                                                                                                                                                                                                                                                                                                                                                                                                                                                                                                                                                                                                                                                                                                                                                                                                                                                                                                                                                                                                                                                                                           | <u>12 Jun 24</u><br><u>17 Jun 24</u><br><u>01 Jul 24</u>                                                                        | ANG<br>ANG                                                                               |                                                                                                            |                                                               | 0.71                                                |                                                                              |                                                                  |                                                                                      |                                                              |                                                |                                                                        | <400 400+ 500+ 600+                                                                                                                                                                                                                                                                                                                                                                                                                                                                                                                                                                                                                                                                                                                                                                                                                                                                                                                                                                                                                                                                                                         |
| 5         30.4         400           2         30.1         342           1         30.1         342                                                                                                                                                                                                                                                                                                                                                                                                                                                                                                                                                                                                                                                                                                                                                                                                                                                                                                                                                                                                                                                                                                                                                                                                                                                                                                                                                                                                                                                                                                                                                                                                                                                                                                                                                                                                                                                                                                                                                                                                                                                                                                                                                                                                                                                                                                                                                                                                           | <u>12 Jun 24</u><br><u>17 Jun 24</u><br><u>01 Jul 24</u>                                                                        | ANG<br>ANG                                                                               |                                                                                                            |                                                               | 0.71                                                |                                                                              |                                                                  |                                                                                      |                                                              |                                                |                                                                        | <400 400+ 500+ 600+<br>0 0 0 0                                                                                                                                                                                                                                                                                                                                                                                                                                                                                                                                                                                                                                                                                                                                                                                                                                                                                                                                                                                                                                                                                              |
| 5         30.4         400           30.1         342           30.1         342           29.9         342                                                                                                                                                                                                                                                                                                                                                                                                                                                                                                                                                                                                                                                                                                                                                                                                                                                                                                                                                                                                                                                                                                                                                                                                                                                                                                                                                                                                                                                                                                                                                                                                                                                                                                                                                                                                                                                                                                                                                                                                                                                                                                                                                                                                                                                                                                                                                                                                    | <u>12 Jun 24</u><br><u>17 Jun 24</u><br><u>01 Jul 24</u><br><u>08 Jul 24</u>                                                    | ANG<br>ANG                                                                               |                                                                                                            |                                                               |                                                     |                                                                              |                                                                  |                                                                                      |                                                              |                                                |                                                                        |                                                                                                                                                                                                                                                                                                                                                                                                                                                                                                                                                                                                                                                                                                                                                                                                                                                                                                                                                                                                                                                                                                                             |
| 5       30.4       400         30.1       342         1       30.1       342         29.9       342                                                                                                                                                                                                                                                                                                                                                                                                                                                                                                                                                                                                                                                                                                                                                                                                                                                                                                                                                                                                                                                                                                                                                                                                                                                                                                                                                                                                                                                                                                                                                                                                                                                                                                                                                                                                                                                                                                                                                                                                                                                                                                                                                                                                                                                                                                                                                                                                            | <u>12 Jun 24</u><br><u>17 Jun 24</u><br><u>01 Jul 24</u><br><u>08 Jul 24</u>                                                    | ANG<br>ANG<br>ANG                                                                        | M                                                                                                          | 20.36 1                                                       |                                                     | This T/D                                                                     | Best Ti                                                          | ime:                                                                                 | Ri                                                           | est Win Times                                  | Other Tracks:                                                          | 0 0 0 0                                                                                                                                                                                                                                                                                                                                                                                                                                                                                                                                                                                                                                                                                                                                                                                                                                                                                                                                                                                                                                                                                                                     |
| 5 30.4 400<br>30.1 342<br>1 30.1 342<br>2 29.9 342<br>MAD MADDI                                                                                                                                                                                                                                                                                                                                                                                                                                                                                                                                                                                                                                                                                                                                                                                                                                                                                                                                                                                                                                                                                                                                                                                                                                                                                                                                                                                                                                                                                                                                                                                                                                                                                                                                                                                                                                                                                                                                                                                                                                                                                                                                                                                                                                                                                                                                                                                                                                                | <u>12 Jun 24</u><br><u>17 Jun 24</u><br><u>01 Jul 24</u><br><u>08 Jul 24</u><br>(M)                                             | ANG<br>ANG<br>ANG<br>ANG                                                                 |                                                                                                            | 20.36 1 <sup>:</sup><br>0                                     |                                                     | <b>This T/D</b> 23.46 5                                                      |                                                                  |                                                                                      |                                                              | est Win Times                                  |                                                                        | 0 0 0 0                                                                                                                                                                                                                                                                                                                                                                                                                                                                                                                                                                                                                                                                                                                                                                                                                                                                                                                                                                                                                                                                                                                     |
| 5 30.4 400<br>30.1 342<br>1 30.1 342<br>29.9 342<br>■ 9.9 342 | <u>12 Jun 24</u><br><u>17 Jun 24</u><br><u>01 Jul 24</u><br><u>08 Jul 24</u><br>(M)                                             | ANG<br>ANG<br>ANG<br>Prize<br>Win /<br>Caree                                             | M<br>Money: \$50<br>Plc: 0% / 67<br>er: 6; 0 - 1 - 3                                                       | 20.36 1 <sup>:</sup><br>0                                     |                                                     | 23.46 5                                                                      | 19 Jun                                                           |                                                                                      | N                                                            |                                                |                                                                        | 0 0 0 0<br><b>Trainer:</b><br>Don Gordon<br><b>Owner/s:</b>                                                                                                                                                                                                                                                                                                                                                                                                                                                                                                                                                                                                                                                                                                                                                                                                                                                                                                                                                                                                                                                                 |
| 5         30.4         400           30.1         342           1         30.1         342           2         29.9         342           MAD MADDI         B ⋅ Black         SA           06 Jan 2022         SA                                                                                                                                                                                                                                                                                                                                                                                                                                                                                                                                                                                                                                                                                                                                                                                                                                                                                                                                                                                                                                                                                                                                                                                                                                                                                                                                                                                                                                                                                                                                                                                                                                                                                                                                                                                                                                                                                                                                                                                                                                                                                                                                                                                                                                                                                              | <u>12 Jun 24</u><br><u>17 Jun 24</u><br><u>01 Jul 24</u><br><u>08 Jul 24</u><br>(M)                                             | ANG<br>ANG<br>ANG<br>Prize<br>Win /<br>Caree                                             | M<br>Money: \$50<br>Pic: 0% / 67                                                                           | 20.36 1 <sup>:</sup><br>0                                     |                                                     | 23.46 5                                                                      | 19 Jun<br>Best 1s                                                | 1 2024<br>st Split Tin                                                               | N                                                            |                                                |                                                                        | 0 0 0 0<br>\$<br><b>Trainer:</b><br>Don Gordon                                                                                                                                                                                                                                                                                                                                                                                                                                                                                                                                                                                                                                                                                                                                                                                                                                                                                                                                                                                                                                                                              |
| 5         30.4         400           30.1         342           1         30.1         342           2         29.9         342           MAD MADDI         B         • Black         SA           06 Jan 2022         Spring Gun         Precious Miracle                                                                                                                                                                                                                                                                                                                                                                                                                                                                                                                                                                                                                                                                                                                                                                                                                                                                                                                                                                                                                                                                                                                                                                                                                                                                                                                                                                                                                                                                                                                                                                                                                                                                                                                                                                                                                                                                                                                                                                                                                                                                                                                                                                                                                                                     | 12 Jun 24<br>17 Jun 24<br>01 Jul 24<br>08 Jul 24<br>(M)<br>Bred *                                                               | ANG<br>ANG<br>ANG<br>Prize<br>Win /<br>Caree<br>TD: 4                                    | M<br>Money: \$50<br>Plc: 0% / 67<br>er: 6; 0 - 1 - 3<br>; 0 - 1 - 3                                        | 20.36 1 <sup>.</sup>                                          |                                                     | 23.46 5<br>This T/D<br>8.81 5                                                | 19 Jun<br><b>Best 1s</b><br>19 Jun 2                             | 1 2024<br>st Split Tin<br>2024                                                       | Ne:                                                          | o wins at other                                | tracks                                                                 | 0 0 0 0<br><b>Trainer:</b><br>Don Gordon<br><b>Owner/s:</b><br>Don Gordon                                                                                                                                                                                                                                                                                                                                                                                                                                                                                                                                                                                                                                                                                                                                                                                                                                                                                                                                                                                                                                                   |
| 5         30.4         400           30.1         342           1         30.1         342           2         29.9         342           MAD MADDI         B         Black         SA           06 Jan 2022         Spring Gun         Precious Miracle           B         W(kg)         D(m)                                                                                                                                                                                                                                                                                                                                                                                                                                                                                                                                                                                                                                                                                                                                                                                                                                                                                                                                                                                                                                                                                                                                                                                                                                                                                                                                                                                                                                                                                                                                                                                                                                                                                                                                                                                                                                                                                                                                                                                                                                                                                                                                                                                                                | 12 Jun 24<br>17 Jun 24<br>01 Jul 24<br>08 Jul 24<br>(M)<br>Bred                                                                 | ANG<br>ANG<br>ANG<br>ANG<br>Vin /<br>Caree<br>TD: 4<br>Track                             | Money: \$50<br>Plc: 0% / 67<br>er: 6; 0 - 1 - 3<br>; 0 - 1 - 3<br>Grade AT                                 | 20.36 1<br>0<br>%<br>WT                                       | BON                                                 | 23.46 5<br>This T/D<br>8.81 5<br>A1S                                         | 19 Jun<br>Best 1s<br>19 Jun 2<br>A2S                             | 1 2024<br>st Split Tin<br>2024<br>M                                                  | Ne:<br>W/2G                                                  | o wins at other<br>P                           | tracks<br>P SP                                                         | 0 0 0 0 \$<br>Trainer:<br>Don Gordon<br>Owner/s:<br>Don Gordon<br>Box History                                                                                                                                                                                                                                                                                                                                                                                                                                                                                                                                                                                                                                                                                                                                                                                                                                                                                                                                                                                                                                               |
| 5       30.4       400         30.1       342         1       30.1       342         2       29.9       342         MAD MADDI       B       B         B       Black       SA         O6 Jan 2022       Spring Gun         Precious Miracle       B         W(kg)       D(m)         4       25.5       342                                                                                                                                                                                                                                                                                                                                                                                                                                                                                                                                                                                                                                                                                                                                                                                                                                                                                                                                                                                                                                                                                                                                                                                                                                                                                                                                                                                                                                                                                                                                                                                                                                                                                                                                                                                                                                                                                                                                                                                                                                                                                                                                                                                                     | 12 Jun 24<br>17 Jun 24<br>01 Jul 24<br>08 Jul 24<br>(M)<br>Bred *>><br>Date<br>02 Mar 24                                        | ANG<br>ANG<br>ANG<br>ANG<br>Win /<br>Caree<br>TD: 4<br>Track<br>ANG                      | M<br>Money: \$50<br>Plc: 0%/67<br>er: 6; 0 - 1 - 3<br>; 0 - 1 - 3<br>Grade AT<br>M 21                      | 20.36 1<br>0<br>%<br>UT<br>11 20.0                            | BON<br>11 19.6'                                     | 23.46 5<br>This T/D<br>8.81 5<br>A1S<br>1 4.80                               | 19 Jun<br>Best 1s<br>19 Jun 2<br>A2S<br>8.13                     | a 2024<br>st Split Tin<br>2024<br>5 M<br>3 15.75                                     | Ne:<br>W/2G<br>Elegant Evi                                   | o wins at other<br>P<br>e V                    | tracks<br>P SP<br>/NAI \$3.70                                          | 0 0 0 0 0<br>Trainer:<br>Don Gordon<br>Owner/s:<br>Don Gordon<br>Box History<br>1 至 3 4 5 6                                                                                                                                                                                                                                                                                                                                                                                                                                                                                                                                                                                                                                                                                                                                                                                                                                                                                                                                                                                                                                 |
| 5         30.4         400           30.1         342           30.1         342           29.9         342             MAD MADDI           B • Black         SA           06 Jan 2022         Spring Gun           Precious Miracle         B           B         W(kg)         D(m)           4         25.5         342           5         24.3         400                                                                                                                                                                                                                                                                                                                                                                                                                                                                                                                                                                                                                                                                                                                                                                                                                                                                                                                                                                                                                                                                                                                                                                                                                                                                                                                                                                                                                                                                                                                                                                                                                                                                                                                                                                                                                                                                                                                                                                                                                                                                                                                                                | 12 Jun 24<br>17 Jun 24<br>01 Jul 24<br>08 Jul 24<br>(M)<br>Bred **><br>Date<br>02 Mar 24<br>19 Jun 24                           | ANG<br>ANG<br>ANG<br>ANG<br>Win /<br>Caree<br>TD: 4<br>Track<br>ANG<br>GAW               | M<br>Money: \$50<br>Plc: 0% / 67<br>er: 6; 0 - 1 - 3<br>; 0 - 1 - 3<br>Grade AT<br>M 21<br>M 23            | 20.36 1<br>0<br>%<br>11 20.0<br>46 23.0                       | BON<br>11 19.6*<br>18 22.55                         | 23.46 5<br>This T/D<br>8.81 5<br>A1S<br>1 4.80<br>5 8.81                     | 19 Jun<br>Best 1s<br>19 Jun 2<br>A2S<br>8.13<br>-                | x 2024<br>x Split Tin<br>2024<br>M<br>3 15.75<br>5.25                                | W/2G<br>Elegant Evi<br>SHORT NC                              | o wins at other<br>P<br>e V<br>DTICE 3         | tracks<br>SP SP<br>(NAI \$3.70<br>\$11.00                              | 0 0 0 0 0<br>Trainer:<br>Don Gordon<br>Owner/s:<br>Don Gordon<br>Box History<br>₩in 0 0 0 0 0 0 0                                                                                                                                                                                                                                                                                                                                                                                                                                                                                                                                                                                                                                                                                                                                                                                                                                                                                                                                                                                                                           |
| 5         30.4         400           30.1         342           30.1         342           30.1         342           29.9         342           MAD MADDI         B           B • Black         SA           06 Jan 2022         Spring Gun           Precious Miracle         B           W(kg)         D(m)           4         25.5         342           5         24.3         400           8         24.3         400                                                                                                                                                                                                                                                                                                                                                                                                                                                                                                                                                                                                                                                                                                                                                                                                                                                                                                                                                                                                                                                                                                                                                                                                                                                                                                                                                                                                                                                                                                                                                                                                                                                                                                                                                                                                                                                                                                                                                                                                                                                                                  | 12 Jun 24<br>17 Jun 24<br>01 Jul 24<br>08 Jul 24<br>(M)<br>Bred **><br>Date<br>02 Mar 24<br>19 Jun 24<br>26 Jun 24              | ANG<br>ANG<br>ANG<br>ANG<br>Vin /<br>Carea<br>TD: 4<br>Track<br>ANG<br>GAW<br>GAW        | Money: \$50<br>Plc: 0% / 67<br>er: 6; 0 - 1 - 3<br>Grade AT<br>M 21<br>M 21<br>M 23<br>M 23                | 20.36 1<br>0<br>%<br>11 20.0<br>46 23.0<br>98 23.4            | BON<br>11 19.6°<br>18 22.55<br>19 22.54             | 23.46 5<br>This T/D<br>8.81 5<br>A1S<br>1 4.80<br>5 8.81<br>4 8.96           | 19 Jun<br>Best 1s<br>19 Jun 2<br>A2S<br>0 8.13<br>-<br>5 -       | a 2024<br><b>st Split Tin</b><br>2024<br><b>M</b><br>3 15.75<br>5.25<br>7.00         | W/2G<br>Elegant Evi<br>SHORT NC<br>Nuclear Buz               | o wins at other<br>P<br>e V<br>DTICE 3<br>zz 2 | rracks<br>SP SP<br>(NAI \$3.70<br>\$11.00<br>\$2.30                    | 0         0         0         0         \$;           Trainer:         Don Gordon         \$;         \$;         \$;         \$;           Don Gordon         Owner/s:         Don Gordon         \$;         \$;         \$;           Box History         #         \$;         \$;         \$;         \$;         \$;           Win         0         0         0         0         0         0         0         0         0         0         0         0         0         0         0         0         0         0         0         0         0         0         0         0         0         0         0         0         0         0         0         0         0         0         0         0         0         0         0         0         0         0         0         0         0         0         0         0         0         0         0         0         0         0         0         0         0         0         0         0         0         0         0         0         0         0         0         0         0         0         0         0         0         0                |
| 5         30.4         400           30.1         342           30.1         342           30.1         342           29.9         342           MAD MADDI         B           B • Black         SA           06 Jan 2022         Spring Gun           Precious Miracle         B           W(kg)         D(m)           4         25.5         342           5         24.3         400           8         24.3         400                                                                                                                                                                                                                                                                                                                                                                                                                                                                                                                                                                                                                                                                                                                                                                                                                                                                                                                                                                                                                                                                                                                                                                                                                                                                                                                                                                                                                                                                                                                                                                                                                                                                                                                                                                                                                                                                                                                                                                                                                                                                                  | 12 Jun 24<br>17 Jun 24<br>01 Jul 24<br>08 Jul 24<br>(M)<br>Bred **><br>Date<br>02 Mar 24<br>19 Jun 24                           | ANG<br>ANG<br>ANG<br>ANG<br>Win /<br>Caree<br>TD: 4<br>Track<br>ANG<br>GAW               | M<br>Money: \$50<br>Plc: 0% / 67<br>er: 6; 0 - 1 - 3<br>; 0 - 1 - 3<br>Grade AT<br>M 21<br>M 23            | 20.36 1<br>0<br>%<br>11 20.0<br>46 23.0<br>98 23.4<br>51 23.0 | BON<br>11 19.61<br>18 22.55<br>19 22.54<br>15 22.42 | 23.46 5<br>This T/D<br>8.81 5<br>A1S<br>1 4.80<br>5 8.81<br>4 8.96<br>2 8.98 | 19 Jun<br>Best 1s<br>19 Jun 2<br>A2S<br>8.13<br>-<br>-<br>-<br>- | x 2024<br>x Split Tin<br>2024<br>M<br>3 15.75<br>5.25                                | W/2G<br>Elegant Evi<br>SHORT NC                              | e V<br>PTICE 3<br>zz 2<br>poter 3              | rracks<br>SP SP<br>(NAI \$3.70<br>\$11.00<br>\$2.30                    | 0         0         0         0         \$;           Trainer:<br>Don Gordon<br>Owner/s:<br>Don Gordon         \$;         \$;         \$;         \$;           Box History:         3         4         5         6         \$;           Win         0         0         0         0         0         0         0         0         0         0         0         0         0         0         0         0         0         0         0         0         0         0         0         0         0         0         0         0         0         0         0         0         0         0         0         0         0         0         0         0         0         0         0         0         0         0         0         0         0         0         0         0         0         0         0         0         0         0         0         0         0         0         0         0         0         0         0         0         0         0         0         0         0         0         0         1         0         0         0         0         0         0         0         0     |
| 5       30.4       400         30.1       342         30.1       342         29.9       342         MAD MADDI       B         B • Black       SA         06 Jan 2022       Spring Gun         Precious Miracle       B         W(kg)       D(m)         4       25.5       342         5       24.3       400         8       24.3       400         8       24.4       400                                                                                                                                                                                                                                                                                                                                                                                                                                                                                                                                                                                                                                                                                                                                                                                                                                                                                                                                                                                                                                                                                                                                                                                                                                                                                                                                                                                                                                                                                                                                                                                                                                                                                                                                                                                                                                                                                                                                                                                                                                                                                                                                    | 12 Jun 24<br>17 Jun 24<br>01 Jul 24<br>08 Jul 24<br>(M)<br>Bred **><br>Date<br>02 Mar 24<br>19 Jun 24<br>26 Jun 24<br>05 Jul 24 | ANG<br>ANG<br>ANG<br>ANG<br>Win /<br>Caree<br>TD: 4<br>Track<br>ANG<br>GAW<br>GAW<br>GAW | Money: \$50<br>Plc: 0% / 67<br>er: 6; 0 - 1 - 3<br>; 0 - 1 - 3<br>Grade AT<br>M 21<br>M 23<br>M 23<br>M 23 | 20.36 1<br>0<br>%<br>11 20.0<br>46 23.0<br>98 23.4<br>51 23.0 | BON<br>11 19.61<br>18 22.55<br>19 22.54<br>15 22.42 | 23.46 5<br>This T/D<br>8.81 5<br>A1S<br>1 4.80<br>5 8.81<br>4 8.96<br>2 8.98 | 19 Jun<br>Best 1s<br>19 Jun 2<br>A2S<br>8.13<br>-<br>-<br>-<br>- | a 2024<br><b>st Split Tin</b><br>2024<br><b>M</b><br>3 15.75<br>5.25<br>7.00<br>6.50 | W/2G<br>Elegant Evi<br>SHORT NC<br>Nuclear Buz<br>Weblec Sco | e V<br>PTICE 3<br>zz 2<br>poter 3              | tracks<br>P SP<br>(NAI \$3.70<br>\$ \$11.00<br>\$ \$2.30<br>\$ \$11.00 | 0         0         0         0         \$;           Trainer:<br>Don Gordon<br>Owner/s:<br>Don Gordon         \$;         \$;         \$;         \$;           Box History:         0         0         0         0         0         0         0         0         0         0         0         0         0         0         0         0         0         0         0         0         0         0         0         0         0         0         0         0         0         0         0         0         0         0         0         0         0         0         0         0         0         0         0         0         0         0         0         0         0         0         0         0         0         0         0         0         0         0         0         0         0         0         0         0         0         0         0         0         0         0         0         0         0         0         0         0         0         0         0         0         0         0         0         0         0         0         0         0         0         0         0 |
| 5       30.4       400         30.1       342         30.1       342         29.9       342         MAD MADDI       B         B • Black       SA         06 Jan 2022       Spring Gun         Precious Miracle       B         W(kg)       D(m)         4       25.5       342         5       24.3       400         8       24.3       400         8       24.4       400                                                                                                                                                                                                                                                                                                                                                                                                                                                                                                                                                                                                                                                                                                                                                                                                                                                                                                                                                                                                                                                                                                                                                                                                                                                                                                                                                                                                                                                                                                                                                                                                                                                                                                                                                                                                                                                                                                                                                                                                                                                                                                                                    | 12 Jun 24<br>17 Jun 24<br>01 Jul 24<br>08 Jul 24<br>(M)<br>Bred **><br>Date<br>02 Mar 24<br>19 Jun 24<br>26 Jun 24<br>05 Jul 24 | ANG<br>ANG<br>ANG<br>ANG<br>Win /<br>Caree<br>TD: 4<br>Track<br>ANG<br>GAW<br>GAW<br>GAW | Money: \$50<br>Plc: 0% / 67<br>er: 6; 0 - 1 - 3<br>; 0 - 1 - 3<br>Grade AT<br>M 21<br>M 23<br>M 23<br>M 23 | 20.36 1<br>0<br>%<br>11 20.0<br>46 23.0<br>98 23.4<br>51 23.0 | BON<br>11 19.61<br>18 22.55<br>19 22.54<br>15 22.42 | 23.46 5<br>This T/D<br>8.81 5<br>A1S<br>1 4.80<br>5 8.81<br>4 8.96<br>2 8.98 | 19 Jun<br>Best 1s<br>19 Jun 2<br>A2S<br>8.13<br>-<br>-<br>-<br>- | a 2024<br><b>st Split Tin</b><br>2024<br><b>M</b><br>3 15.75<br>5.25<br>7.00<br>6.50 | W/2G<br>Elegant Evi<br>SHORT NC<br>Nuclear Buz<br>Weblec Sco | e V<br>PTICE 3<br>zz 2<br>poter 3              | tracks<br>P SP<br>(NAI \$3.70<br>\$ \$11.00<br>\$ \$2.30<br>\$ \$11.00 | 0         0         0         0         \$;           Trainer:<br>Don Gordon<br>Owner/s:<br>Don Gordon         \$;         \$;         \$;         \$;           Box History:         3         4         5         6         \$;           Win         0         0         0         0         0         0         0         0         0         0         0         0         0         0         0         0         0         0         0         0         0         0         0         0         0         0         0         0         0         0         0         0         0         0         0         0         0         0         0         0         0         0         0         0         0         0         0         0         0         0         0         0         0         0         0         0         0         0         0         0         0         0         0         0         0         0         0         0         0         0         0         0         0         0         0         1         0         0         0         0         0         0         0         0     |