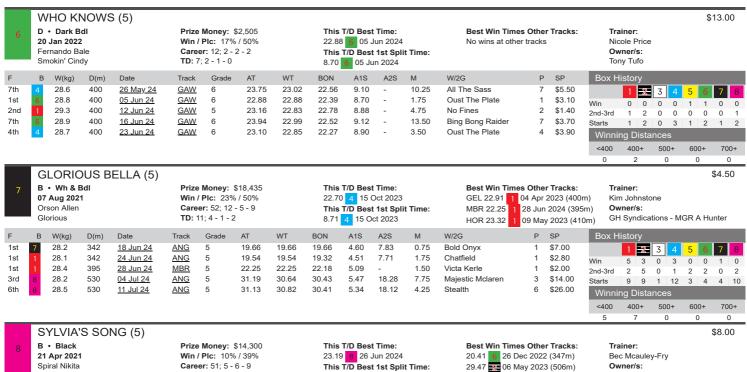

#### RACE 1 - THE BUNYIP MAIDEN STAKE PR2 Division1

|                                                                                                                                                                                                                                                                                                                                                                                                                                                                                                                                                                                                                                                                                                                                                                                                                                                                                                                                                                                                                                                                                                                                                                                                                                                                                                                                                                                                                                                                                                                                                                                                                                                                                                                                                                                                                                                                                                                                                                                                                                                                                                                                                                                                                                                                                                                                                                                                                                                                                                                | stance: 400                                                                                                                     | Om • M                                                                                   |                                                                                                            |                                                               |                                                     |                                                                              |                                                                  |                                                                                      |                                                              |                                                | I                                                                      | Prize Money: \$910 \$640 - \$180 -                                                                                                                                                                                                                                                                                                                                                                                                                                                                                                                                                                                                                                                                                                                                                                                                                                                                                                                                                                                                                                                                                          |
|----------------------------------------------------------------------------------------------------------------------------------------------------------------------------------------------------------------------------------------------------------------------------------------------------------------------------------------------------------------------------------------------------------------------------------------------------------------------------------------------------------------------------------------------------------------------------------------------------------------------------------------------------------------------------------------------------------------------------------------------------------------------------------------------------------------------------------------------------------------------------------------------------------------------------------------------------------------------------------------------------------------------------------------------------------------------------------------------------------------------------------------------------------------------------------------------------------------------------------------------------------------------------------------------------------------------------------------------------------------------------------------------------------------------------------------------------------------------------------------------------------------------------------------------------------------------------------------------------------------------------------------------------------------------------------------------------------------------------------------------------------------------------------------------------------------------------------------------------------------------------------------------------------------------------------------------------------------------------------------------------------------------------------------------------------------------------------------------------------------------------------------------------------------------------------------------------------------------------------------------------------------------------------------------------------------------------------------------------------------------------------------------------------------------------------------------------------------------------------------------------------------|---------------------------------------------------------------------------------------------------------------------------------|------------------------------------------------------------------------------------------|------------------------------------------------------------------------------------------------------------|---------------------------------------------------------------|-----------------------------------------------------|------------------------------------------------------------------------------|------------------------------------------------------------------|--------------------------------------------------------------------------------------|--------------------------------------------------------------|------------------------------------------------|------------------------------------------------------------------------|-----------------------------------------------------------------------------------------------------------------------------------------------------------------------------------------------------------------------------------------------------------------------------------------------------------------------------------------------------------------------------------------------------------------------------------------------------------------------------------------------------------------------------------------------------------------------------------------------------------------------------------------------------------------------------------------------------------------------------------------------------------------------------------------------------------------------------------------------------------------------------------------------------------------------------------------------------------------------------------------------------------------------------------------------------------------------------------------------------------------------------|
| Box Last 5                                                                                                                                                                                                                                                                                                                                                                                                                                                                                                                                                                                                                                                                                                                                                                                                                                                                                                                                                                                                                                                                                                                                                                                                                                                                                                                                                                                                                                                                                                                                                                                                                                                                                                                                                                                                                                                                                                                                                                                                                                                                                                                                                                                                                                                                                                                                                                                                                                                                                                     | Odds                                                                                                                            | Best Tim                                                                                 | ne T/D                                                                                                     | S/A Trait                                                     | Comme                                               | nts                                                                          |                                                                  |                                                                                      |                                                              |                                                |                                                                        |                                                                                                                                                                                                                                                                                                                                                                                                                                                                                                                                                                                                                                                                                                                                                                                                                                                                                                                                                                                                                                                                                                                             |
| 1 65564                                                                                                                                                                                                                                                                                                                                                                                                                                                                                                                                                                                                                                                                                                                                                                                                                                                                                                                                                                                                                                                                                                                                                                                                                                                                                                                                                                                                                                                                                                                                                                                                                                                                                                                                                                                                                                                                                                                                                                                                                                                                                                                                                                                                                                                                                                                                                                                                                                                                                                        | \$21.00                                                                                                                         | NB                                                                                       |                                                                                                            | FM                                                            | 4th from                                            | n a wide dr                                                                  | raw on th                                                        | ne fresh side                                                                        | at Murray Bridg                                              | e Jul 2. Prior for                             | m was also steady                                                      | y. Others preferred.                                                                                                                                                                                                                                                                                                                                                                                                                                                                                                                                                                                                                                                                                                                                                                                                                                                                                                                                                                                                                                                                                                        |
| -                                                                                                                                                                                                                                                                                                                                                                                                                                                                                                                                                                                                                                                                                                                                                                                                                                                                                                                                                                                                                                                                                                                                                                                                                                                                                                                                                                                                                                                                                                                                                                                                                                                                                                                                                                                                                                                                                                                                                                                                                                                                                                                                                                                                                                                                                                                                                                                                                                                                                                              | \$2.50                                                                                                                          | NB                                                                                       |                                                                                                            | RM                                                            |                                                     |                                                                              |                                                                  |                                                                                      |                                                              |                                                | ding metro succes                                                      |                                                                                                                                                                                                                                                                                                                                                                                                                                                                                                                                                                                                                                                                                                                                                                                                                                                                                                                                                                                                                                                                                                                             |
| 4 35342                                                                                                                                                                                                                                                                                                                                                                                                                                                                                                                                                                                                                                                                                                                                                                                                                                                                                                                                                                                                                                                                                                                                                                                                                                                                                                                                                                                                                                                                                                                                                                                                                                                                                                                                                                                                                                                                                                                                                                                                                                                                                                                                                                                                                                                                                                                                                                                                                                                                                                        | \$4.00                                                                                                                          | 23.3                                                                                     | 35                                                                                                         | FM                                                            | -                                                   |                                                                              |                                                                  |                                                                                      |                                                              |                                                | arts. Should be stro                                                   |                                                                                                                                                                                                                                                                                                                                                                                                                                                                                                                                                                                                                                                                                                                                                                                                                                                                                                                                                                                                                                                                                                                             |
| 5 24245                                                                                                                                                                                                                                                                                                                                                                                                                                                                                                                                                                                                                                                                                                                                                                                                                                                                                                                                                                                                                                                                                                                                                                                                                                                                                                                                                                                                                                                                                                                                                                                                                                                                                                                                                                                                                                                                                                                                                                                                                                                                                                                                                                                                                                                                                                                                                                                                                                                                                                        | \$9.00                                                                                                                          | 23.6                                                                                     | 33                                                                                                         | RM                                                            | Down th                                             | ne track in                                                                  | recent s                                                         | tarts from in                                                                        | side boxes at Ar                                             | igle Park. Yet to                              | place in four tries                                                    | here.                                                                                                                                                                                                                                                                                                                                                                                                                                                                                                                                                                                                                                                                                                                                                                                                                                                                                                                                                                                                                                                                                                                       |
| 7 53233                                                                                                                                                                                                                                                                                                                                                                                                                                                                                                                                                                                                                                                                                                                                                                                                                                                                                                                                                                                                                                                                                                                                                                                                                                                                                                                                                                                                                                                                                                                                                                                                                                                                                                                                                                                                                                                                                                                                                                                                                                                                                                                                                                                                                                                                                                                                                                                                                                                                                                        | \$2.50                                                                                                                          | 23.4                                                                                     | 16                                                                                                         | FM                                                            | Placed                                              | in all four s                                                                | starts he                                                        | re and she's                                                                         | been showing g                                               | lood pace at the                               | start. Should win                                                      | one soon.                                                                                                                                                                                                                                                                                                                                                                                                                                                                                                                                                                                                                                                                                                                                                                                                                                                                                                                                                                                                                                                                                                                   |
| 8 43426                                                                                                                                                                                                                                                                                                                                                                                                                                                                                                                                                                                                                                                                                                                                                                                                                                                                                                                                                                                                                                                                                                                                                                                                                                                                                                                                                                                                                                                                                                                                                                                                                                                                                                                                                                                                                                                                                                                                                                                                                                                                                                                                                                                                                                                                                                                                                                                                                                                                                                        | \$13.00                                                                                                                         | 24.5                                                                                     | 52                                                                                                         | FR                                                            |                                                     |                                                                              |                                                                  |                                                                                      |                                                              |                                                | it be one at odds.                                                     |                                                                                                                                                                                                                                                                                                                                                                                                                                                                                                                                                                                                                                                                                                                                                                                                                                                                                                                                                                                                                                                                                                                             |
| PS                                                                                                                                                                                                                                                                                                                                                                                                                                                                                                                                                                                                                                                                                                                                                                                                                                                                                                                                                                                                                                                                                                                                                                                                                                                                                                                                                                                                                                                                                                                                                                                                                                                                                                                                                                                                                                                                                                                                                                                                                                                                                                                                                                                                                                                                                                                                                                                                                                                                                                             | 10                                                                                                                              | t Sectional                                                                              | Standard T                                                                                                 | ime:                                                          | 9.14                                                | 1                                                                            |                                                                  |                                                                                      |                                                              | Analy                                          | st Comments                                                            | :                                                                                                                                                                                                                                                                                                                                                                                                                                                                                                                                                                                                                                                                                                                                                                                                                                                                                                                                                                                                                                                                                                                           |
|                                                                                                                                                                                                                                                                                                                                                                                                                                                                                                                                                                                                                                                                                                                                                                                                                                                                                                                                                                                                                                                                                                                                                                                                                                                                                                                                                                                                                                                                                                                                                                                                                                                                                                                                                                                                                                                                                                                                                                                                                                                                                                                                                                                                                                                                                                                                                                                                                                                                                                                | 15                                                                                                                              | st Sectional                                                                             | Standard I                                                                                                 | ime.                                                          | 9.14                                                | 2                                                                            | RM                                                               |                                                                                      |                                                              | -                                              |                                                                        | of Feral Franky on debut. Dam was a winner of                                                                                                                                                                                                                                                                                                                                                                                                                                                                                                                                                                                                                                                                                                                                                                                                                                                                                                                                                                                                                                                                               |
| 2 7 4 5                                                                                                                                                                                                                                                                                                                                                                                                                                                                                                                                                                                                                                                                                                                                                                                                                                                                                                                                                                                                                                                                                                                                                                                                                                                                                                                                                                                                                                                                                                                                                                                                                                                                                                                                                                                                                                                                                                                                                                                                                                                                                                                                                                                                                                                                                                                                                                                                                                                                                                        |                                                                                                                                 |                                                                                          |                                                                                                            |                                                               |                                                     | 5                                                                            | RM                                                               |                                                                                      |                                                              |                                                | ()                                                                     | ss. Market watch. MAD MADDI (7) Placed in all                                                                                                                                                                                                                                                                                                                                                                                                                                                                                                                                                                                                                                                                                                                                                                                                                                                                                                                                                                                                                                                                               |
|                                                                                                                                                                                                                                                                                                                                                                                                                                                                                                                                                                                                                                                                                                                                                                                                                                                                                                                                                                                                                                                                                                                                                                                                                                                                                                                                                                                                                                                                                                                                                                                                                                                                                                                                                                                                                                                                                                                                                                                                                                                                                                                                                                                                                                                                                                                                                                                                                                                                                                                | St                                                                                                                              | andard Wir                                                                               | nning Time:                                                                                                |                                                               | 23.26                                               | 7                                                                            |                                                                  | FM                                                                                   | <i></i>                                                      |                                                |                                                                        | howing good pace at the start. Should win one                                                                                                                                                                                                                                                                                                                                                                                                                                                                                                                                                                                                                                                                                                                                                                                                                                                                                                                                                                                                                                                                               |
|                                                                                                                                                                                                                                                                                                                                                                                                                                                                                                                                                                                                                                                                                                                                                                                                                                                                                                                                                                                                                                                                                                                                                                                                                                                                                                                                                                                                                                                                                                                                                                                                                                                                                                                                                                                                                                                                                                                                                                                                                                                                                                                                                                                                                                                                                                                                                                                                                                                                                                                | Tr                                                                                                                              | ack Record                                                                               | 1:                                                                                                         |                                                               | 22.23                                               | 8                                                                            | F                                                                | FR 🎜                                                                                 |                                                              |                                                | 'S MOLLY (4) 2nd fro<br>e starts. Should be s                          | om a wide draw Jul 12 and has placed in two o<br>trong home.                                                                                                                                                                                                                                                                                                                                                                                                                                                                                                                                                                                                                                                                                                                                                                                                                                                                                                                                                                                                                                                                |
|                                                                                                                                                                                                                                                                                                                                                                                                                                                                                                                                                                                                                                                                                                                                                                                                                                                                                                                                                                                                                                                                                                                                                                                                                                                                                                                                                                                                                                                                                                                                                                                                                                                                                                                                                                                                                                                                                                                                                                                                                                                                                                                                                                                                                                                                                                                                                                                                                                                                                                                |                                                                                                                                 |                                                                                          |                                                                                                            |                                                               |                                                     |                                                                              |                                                                  |                                                                                      |                                                              |                                                |                                                                        | \$2                                                                                                                                                                                                                                                                                                                                                                                                                                                                                                                                                                                                                                                                                                                                                                                                                                                                                                                                                                                                                                                                                                                         |
| ECHO SAVIO<br>B • Black SA                                                                                                                                                                                                                                                                                                                                                                                                                                                                                                                                                                                                                                                                                                                                                                                                                                                                                                                                                                                                                                                                                                                                                                                                                                                                                                                                                                                                                                                                                                                                                                                                                                                                                                                                                                                                                                                                                                                                                                                                                                                                                                                                                                                                                                                                                                                                                                                                                                                                                     | Bred -                                                                                                                          | Brizo                                                                                    | Monou: ¢0                                                                                                  |                                                               |                                                     | This T/D                                                                     | Roct Ti                                                          | mo                                                                                   | P                                                            | oct Win Timos                                  | Othor Tracks                                                           |                                                                                                                                                                                                                                                                                                                                                                                                                                                                                                                                                                                                                                                                                                                                                                                                                                                                                                                                                                                                                                                                                                                             |
| 05 May 2021                                                                                                                                                                                                                                                                                                                                                                                                                                                                                                                                                                                                                                                                                                                                                                                                                                                                                                                                                                                                                                                                                                                                                                                                                                                                                                                                                                                                                                                                                                                                                                                                                                                                                                                                                                                                                                                                                                                                                                                                                                                                                                                                                                                                                                                                                                                                                                                                                                                                                                    | breu 🗤 🔎                                                                                                                        |                                                                                          | Money: \$0<br>Plc: 0% / 0%                                                                                 |                                                               |                                                     | This T/D<br>N/A                                                              | Dest II                                                          | inte.                                                                                |                                                              | o wins at other                                | tracks                                                                 | Trainer:<br>Gary Pidgeon                                                                                                                                                                                                                                                                                                                                                                                                                                                                                                                                                                                                                                                                                                                                                                                                                                                                                                                                                                                                                                                                                                    |
| My Redeemer                                                                                                                                                                                                                                                                                                                                                                                                                                                                                                                                                                                                                                                                                                                                                                                                                                                                                                                                                                                                                                                                                                                                                                                                                                                                                                                                                                                                                                                                                                                                                                                                                                                                                                                                                                                                                                                                                                                                                                                                                                                                                                                                                                                                                                                                                                                                                                                                                                                                                                    |                                                                                                                                 |                                                                                          | er: 6; 0 - 0 - 0                                                                                           |                                                               |                                                     |                                                                              | Best 1s                                                          | st Split Tin                                                                         |                                                              |                                                |                                                                        | Owner/s:                                                                                                                                                                                                                                                                                                                                                                                                                                                                                                                                                                                                                                                                                                                                                                                                                                                                                                                                                                                                                                                                                                                    |
| Chopper's Echo                                                                                                                                                                                                                                                                                                                                                                                                                                                                                                                                                                                                                                                                                                                                                                                                                                                                                                                                                                                                                                                                                                                                                                                                                                                                                                                                                                                                                                                                                                                                                                                                                                                                                                                                                                                                                                                                                                                                                                                                                                                                                                                                                                                                                                                                                                                                                                                                                                                                                                 |                                                                                                                                 | <b>TD</b> : 0                                                                            | ; 0 - 0 - 0                                                                                                |                                                               |                                                     | N/A                                                                          |                                                                  |                                                                                      |                                                              |                                                |                                                                        | G Pidgeon & M Pidgeon                                                                                                                                                                                                                                                                                                                                                                                                                                                                                                                                                                                                                                                                                                                                                                                                                                                                                                                                                                                                                                                                                                       |
| B W(kg) D(m)                                                                                                                                                                                                                                                                                                                                                                                                                                                                                                                                                                                                                                                                                                                                                                                                                                                                                                                                                                                                                                                                                                                                                                                                                                                                                                                                                                                                                                                                                                                                                                                                                                                                                                                                                                                                                                                                                                                                                                                                                                                                                                                                                                                                                                                                                                                                                                                                                                                                                                   | Date                                                                                                                            | Track                                                                                    | Grade AT                                                                                                   | WT                                                            | BON                                                 | A1S                                                                          | A2S                                                              | М                                                                                    | W/2G                                                         | Р                                              | SP                                                                     | Box History                                                                                                                                                                                                                                                                                                                                                                                                                                                                                                                                                                                                                                                                                                                                                                                                                                                                                                                                                                                                                                                                                                                 |
| 7 26.0 300                                                                                                                                                                                                                                                                                                                                                                                                                                                                                                                                                                                                                                                                                                                                                                                                                                                                                                                                                                                                                                                                                                                                                                                                                                                                                                                                                                                                                                                                                                                                                                                                                                                                                                                                                                                                                                                                                                                                                                                                                                                                                                                                                                                                                                                                                                                                                                                                                                                                                                     | <u>13 Feb 24</u>                                                                                                                | MTS                                                                                      | M 18.2                                                                                                     | 24 17.46                                                      | 6 16.64                                             | 5.19                                                                         | 5.19                                                             | 11.00                                                                                | Dark Potion                                                  | 6                                              | \$15.00                                                                | 1 2 3 4 5 6                                                                                                                                                                                                                                                                                                                                                                                                                                                                                                                                                                                                                                                                                                                                                                                                                                                                                                                                                                                                                                                                                                                 |
| 4 26.0 300                                                                                                                                                                                                                                                                                                                                                                                                                                                                                                                                                                                                                                                                                                                                                                                                                                                                                                                                                                                                                                                                                                                                                                                                                                                                                                                                                                                                                                                                                                                                                                                                                                                                                                                                                                                                                                                                                                                                                                                                                                                                                                                                                                                                                                                                                                                                                                                                                                                                                                     | 21 May 24                                                                                                                       |                                                                                          | M 18.                                                                                                      | 17.72                                                         | 2 16.81                                             | 4.87                                                                         | -                                                                | 5.75                                                                                 | Harvard Lad                                                  | 5                                              | \$26.00                                                                | Win 0 0 0 0 0 0                                                                                                                                                                                                                                                                                                                                                                                                                                                                                                                                                                                                                                                                                                                                                                                                                                                                                                                                                                                                                                                                                                             |
| 8 25.5 300                                                                                                                                                                                                                                                                                                                                                                                                                                                                                                                                                                                                                                                                                                                                                                                                                                                                                                                                                                                                                                                                                                                                                                                                                                                                                                                                                                                                                                                                                                                                                                                                                                                                                                                                                                                                                                                                                                                                                                                                                                                                                                                                                                                                                                                                                                                                                                                                                                                                                                     | 04 Jun 24                                                                                                                       |                                                                                          | M 17.6                                                                                                     |                                                               |                                                     |                                                                              | -                                                                | 9.25                                                                                 | Allinga Metro                                                |                                                | \$51.00                                                                | 2nd-3rd 0 0 0 0 0 0                                                                                                                                                                                                                                                                                                                                                                                                                                                                                                                                                                                                                                                                                                                                                                                                                                                                                                                                                                                                                                                                                                         |
| 2 25.4 300                                                                                                                                                                                                                                                                                                                                                                                                                                                                                                                                                                                                                                                                                                                                                                                                                                                                                                                                                                                                                                                                                                                                                                                                                                                                                                                                                                                                                                                                                                                                                                                                                                                                                                                                                                                                                                                                                                                                                                                                                                                                                                                                                                                                                                                                                                                                                                                                                                                                                                     | <u>11 Jun 24</u>                                                                                                                |                                                                                          | M 17.6                                                                                                     |                                                               |                                                     |                                                                              | -                                                                | 10.50                                                                                | Allinga Merc                                                 |                                                |                                                                        | Starts 0 1 0 2 0 0                                                                                                                                                                                                                                                                                                                                                                                                                                                                                                                                                                                                                                                                                                                                                                                                                                                                                                                                                                                                                                                                                                          |
| 7 25.5 300                                                                                                                                                                                                                                                                                                                                                                                                                                                                                                                                                                                                                                                                                                                                                                                                                                                                                                                                                                                                                                                                                                                                                                                                                                                                                                                                                                                                                                                                                                                                                                                                                                                                                                                                                                                                                                                                                                                                                                                                                                                                                                                                                                                                                                                                                                                                                                                                                                                                                                     | <u>02 Jul 24</u>                                                                                                                | MTS                                                                                      | M 17.6                                                                                                     | 68 17.43                                                      | 3 16.97                                             | 4.78                                                                         | -                                                                | 3.50                                                                                 | Fantastic Ma                                                 | xine 4                                         | \$101.00                                                               | Winning Distances                                                                                                                                                                                                                                                                                                                                                                                                                                                                                                                                                                                                                                                                                                                                                                                                                                                                                                                                                                                                                                                                                                           |
|                                                                                                                                                                                                                                                                                                                                                                                                                                                                                                                                                                                                                                                                                                                                                                                                                                                                                                                                                                                                                                                                                                                                                                                                                                                                                                                                                                                                                                                                                                                                                                                                                                                                                                                                                                                                                                                                                                                                                                                                                                                                                                                                                                                                                                                                                                                                                                                                                                                                                                                |                                                                                                                                 |                                                                                          |                                                                                                            |                                                               |                                                     |                                                                              |                                                                  |                                                                                      |                                                              |                                                |                                                                        | <400 400+ 500+ 600+                                                                                                                                                                                                                                                                                                                                                                                                                                                                                                                                                                                                                                                                                                                                                                                                                                                                                                                                                                                                                                                                                                         |
|                                                                                                                                                                                                                                                                                                                                                                                                                                                                                                                                                                                                                                                                                                                                                                                                                                                                                                                                                                                                                                                                                                                                                                                                                                                                                                                                                                                                                                                                                                                                                                                                                                                                                                                                                                                                                                                                                                                                                                                                                                                                                                                                                                                                                                                                                                                                                                                                                                                                                                                |                                                                                                                                 |                                                                                          |                                                                                                            |                                                               |                                                     |                                                                              |                                                                  |                                                                                      |                                                              |                                                |                                                                        | 0 0 0 0                                                                                                                                                                                                                                                                                                                                                                                                                                                                                                                                                                                                                                                                                                                                                                                                                                                                                                                                                                                                                                                                                                                     |
| CABINTEELY                                                                                                                                                                                                                                                                                                                                                                                                                                                                                                                                                                                                                                                                                                                                                                                                                                                                                                                                                                                                                                                                                                                                                                                                                                                                                                                                                                                                                                                                                                                                                                                                                                                                                                                                                                                                                                                                                                                                                                                                                                                                                                                                                                                                                                                                                                                                                                                                                                                                                                     | (M)                                                                                                                             |                                                                                          |                                                                                                            |                                                               |                                                     |                                                                              |                                                                  |                                                                                      |                                                              |                                                |                                                                        | \$2                                                                                                                                                                                                                                                                                                                                                                                                                                                                                                                                                                                                                                                                                                                                                                                                                                                                                                                                                                                                                                                                                                                         |
|                                                                                                                                                                                                                                                                                                                                                                                                                                                                                                                                                                                                                                                                                                                                                                                                                                                                                                                                                                                                                                                                                                                                                                                                                                                                                                                                                                                                                                                                                                                                                                                                                                                                                                                                                                                                                                                                                                                                                                                                                                                                                                                                                                                                                                                                                                                                                                                                                                                                                                                | Bred *                                                                                                                          | Drine                                                                                    | Money: \$0                                                                                                 |                                                               |                                                     | This T/D                                                                     | Bost T                                                           | ime:                                                                                 | в                                                            | et Win Times                                   | Other Tracks:                                                          | Trainer:                                                                                                                                                                                                                                                                                                                                                                                                                                                                                                                                                                                                                                                                                                                                                                                                                                                                                                                                                                                                                                                                                                                    |
| 14 Feb 2023                                                                                                                                                                                                                                                                                                                                                                                                                                                                                                                                                                                                                                                                                                                                                                                                                                                                                                                                                                                                                                                                                                                                                                                                                                                                                                                                                                                                                                                                                                                                                                                                                                                                                                                                                                                                                                                                                                                                                                                                                                                                                                                                                                                                                                                                                                                                                                                                                                                                                                    | urcu site par                                                                                                                   |                                                                                          | Pic: N/A                                                                                                   |                                                               |                                                     | N/A                                                                          | มของเป                                                           | inte.                                                                                |                                                              | o wins at other                                |                                                                        | Ray Fewings                                                                                                                                                                                                                                                                                                                                                                                                                                                                                                                                                                                                                                                                                                                                                                                                                                                                                                                                                                                                                                                                                                                 |
| Feral Franky                                                                                                                                                                                                                                                                                                                                                                                                                                                                                                                                                                                                                                                                                                                                                                                                                                                                                                                                                                                                                                                                                                                                                                                                                                                                                                                                                                                                                                                                                                                                                                                                                                                                                                                                                                                                                                                                                                                                                                                                                                                                                                                                                                                                                                                                                                                                                                                                                                                                                                   |                                                                                                                                 | N/A                                                                                      | 1 IC. 19/74                                                                                                |                                                               |                                                     |                                                                              | Best 1                                                           | st Split Tin                                                                         |                                                              | o wino at otnel                                |                                                                        | Owner/s:                                                                                                                                                                                                                                                                                                                                                                                                                                                                                                                                                                                                                                                                                                                                                                                                                                                                                                                                                                                                                                                                                                                    |
| Sallynoggin                                                                                                                                                                                                                                                                                                                                                                                                                                                                                                                                                                                                                                                                                                                                                                                                                                                                                                                                                                                                                                                                                                                                                                                                                                                                                                                                                                                                                                                                                                                                                                                                                                                                                                                                                                                                                                                                                                                                                                                                                                                                                                                                                                                                                                                                                                                                                                                                                                                                                                    |                                                                                                                                 |                                                                                          | ; 0 - 0 - 0                                                                                                |                                                               |                                                     | N/A                                                                          |                                                                  |                                                                                      |                                                              |                                                |                                                                        | Ray Fewings                                                                                                                                                                                                                                                                                                                                                                                                                                                                                                                                                                                                                                                                                                                                                                                                                                                                                                                                                                                                                                                                                                                 |
| data available for this                                                                                                                                                                                                                                                                                                                                                                                                                                                                                                                                                                                                                                                                                                                                                                                                                                                                                                                                                                                                                                                                                                                                                                                                                                                                                                                                                                                                                                                                                                                                                                                                                                                                                                                                                                                                                                                                                                                                                                                                                                                                                                                                                                                                                                                                                                                                                                                                                                                                                        | s dog                                                                                                                           |                                                                                          |                                                                                                            |                                                               |                                                     |                                                                              |                                                                  |                                                                                      |                                                              |                                                |                                                                        |                                                                                                                                                                                                                                                                                                                                                                                                                                                                                                                                                                                                                                                                                                                                                                                                                                                                                                                                                                                                                                                                                                                             |
|                                                                                                                                                                                                                                                                                                                                                                                                                                                                                                                                                                                                                                                                                                                                                                                                                                                                                                                                                                                                                                                                                                                                                                                                                                                                                                                                                                                                                                                                                                                                                                                                                                                                                                                                                                                                                                                                                                                                                                                                                                                                                                                                                                                                                                                                                                                                                                                                                                                                                                                | -                                                                                                                               |                                                                                          |                                                                                                            |                                                               |                                                     |                                                                              |                                                                  |                                                                                      |                                                              |                                                |                                                                        | -                                                                                                                                                                                                                                                                                                                                                                                                                                                                                                                                                                                                                                                                                                                                                                                                                                                                                                                                                                                                                                                                                                                           |
| WHERE'S MO                                                                                                                                                                                                                                                                                                                                                                                                                                                                                                                                                                                                                                                                                                                                                                                                                                                                                                                                                                                                                                                                                                                                                                                                                                                                                                                                                                                                                                                                                                                                                                                                                                                                                                                                                                                                                                                                                                                                                                                                                                                                                                                                                                                                                                                                                                                                                                                                                                                                                                     |                                                                                                                                 |                                                                                          |                                                                                                            | _                                                             |                                                     |                                                                              | _                                                                |                                                                                      |                                                              |                                                |                                                                        | \$4                                                                                                                                                                                                                                                                                                                                                                                                                                                                                                                                                                                                                                                                                                                                                                                                                                                                                                                                                                                                                                                                                                                         |
|                                                                                                                                                                                                                                                                                                                                                                                                                                                                                                                                                                                                                                                                                                                                                                                                                                                                                                                                                                                                                                                                                                                                                                                                                                                                                                                                                                                                                                                                                                                                                                                                                                                                                                                                                                                                                                                                                                                                                                                                                                                                                                                                                                                                                                                                                                                                                                                                                                                                                                                | Bred 🛷 🤝                                                                                                                        |                                                                                          | Money: \$82                                                                                                |                                                               |                                                     | This T/D                                                                     |                                                                  |                                                                                      |                                                              |                                                | Other Tracks:                                                          | Trainer:                                                                                                                                                                                                                                                                                                                                                                                                                                                                                                                                                                                                                                                                                                                                                                                                                                                                                                                                                                                                                                                                                                                    |
| 03 May 2022                                                                                                                                                                                                                                                                                                                                                                                                                                                                                                                                                                                                                                                                                                                                                                                                                                                                                                                                                                                                                                                                                                                                                                                                                                                                                                                                                                                                                                                                                                                                                                                                                                                                                                                                                                                                                                                                                                                                                                                                                                                                                                                                                                                                                                                                                                                                                                                                                                                                                                    |                                                                                                                                 |                                                                                          | Plc: 0% / 38                                                                                               |                                                               |                                                     | 23.35 5                                                                      | · ·                                                              |                                                                                      |                                                              | o wins at other                                | tracks                                                                 | Richard Pearce                                                                                                                                                                                                                                                                                                                                                                                                                                                                                                                                                                                                                                                                                                                                                                                                                                                                                                                                                                                                                                                                                                              |
| Where's Pancho<br>Sheez Stunning                                                                                                                                                                                                                                                                                                                                                                                                                                                                                                                                                                                                                                                                                                                                                                                                                                                                                                                                                                                                                                                                                                                                                                                                                                                                                                                                                                                                                                                                                                                                                                                                                                                                                                                                                                                                                                                                                                                                                                                                                                                                                                                                                                                                                                                                                                                                                                                                                                                                               |                                                                                                                                 |                                                                                          | er:13;0-3-<br>1;0-3-2                                                                                      | 2                                                             |                                                     |                                                                              |                                                                  | st Split Tin                                                                         | ne:                                                          |                                                |                                                                        | Owner/s:<br>Richard Pearce                                                                                                                                                                                                                                                                                                                                                                                                                                                                                                                                                                                                                                                                                                                                                                                                                                                                                                                                                                                                                                                                                                  |
| -                                                                                                                                                                                                                                                                                                                                                                                                                                                                                                                                                                                                                                                                                                                                                                                                                                                                                                                                                                                                                                                                                                                                                                                                                                                                                                                                                                                                                                                                                                                                                                                                                                                                                                                                                                                                                                                                                                                                                                                                                                                                                                                                                                                                                                                                                                                                                                                                                                                                                                              |                                                                                                                                 | 10.1                                                                                     |                                                                                                            |                                                               |                                                     | 9.09 5 2                                                                     |                                                                  |                                                                                      |                                                              |                                                |                                                                        |                                                                                                                                                                                                                                                                                                                                                                                                                                                                                                                                                                                                                                                                                                                                                                                                                                                                                                                                                                                                                                                                                                                             |
| B W(kg) D(m)                                                                                                                                                                                                                                                                                                                                                                                                                                                                                                                                                                                                                                                                                                                                                                                                                                                                                                                                                                                                                                                                                                                                                                                                                                                                                                                                                                                                                                                                                                                                                                                                                                                                                                                                                                                                                                                                                                                                                                                                                                                                                                                                                                                                                                                                                                                                                                                                                                                                                                   | Date                                                                                                                            | Track                                                                                    | Grade AT                                                                                                   |                                                               | BON                                                 |                                                                              |                                                                  |                                                                                      | W/2G                                                         | Р                                              | SP                                                                     | Box History                                                                                                                                                                                                                                                                                                                                                                                                                                                                                                                                                                                                                                                                                                                                                                                                                                                                                                                                                                                                                                                                                                                 |
| 8 31.7 400                                                                                                                                                                                                                                                                                                                                                                                                                                                                                                                                                                                                                                                                                                                                                                                                                                                                                                                                                                                                                                                                                                                                                                                                                                                                                                                                                                                                                                                                                                                                                                                                                                                                                                                                                                                                                                                                                                                                                                                                                                                                                                                                                                                                                                                                                                                                                                                                                                                                                                     | <u>01 May 24</u>                                                                                                                | GAW                                                                                      |                                                                                                            | .62 23.5                                                      |                                                     |                                                                              |                                                                  | 0.50                                                                                 | Where's Lolly                                                | 3                                              | \$4.20                                                                 | 1 2 3 4 5 6                                                                                                                                                                                                                                                                                                                                                                                                                                                                                                                                                                                                                                                                                                                                                                                                                                                                                                                                                                                                                                                                                                                 |
| 4 32.0 400                                                                                                                                                                                                                                                                                                                                                                                                                                                                                                                                                                                                                                                                                                                                                                                                                                                                                                                                                                                                                                                                                                                                                                                                                                                                                                                                                                                                                                                                                                                                                                                                                                                                                                                                                                                                                                                                                                                                                                                                                                                                                                                                                                                                                                                                                                                                                                                                                                                                                                     | 08 May 24                                                                                                                       | GAW                                                                                      |                                                                                                            | .98 23.2                                                      |                                                     |                                                                              |                                                                  | 9.75                                                                                 | Oust The Plat                                                |                                                | ,                                                                      | Win 0 0 0 0 0 0                                                                                                                                                                                                                                                                                                                                                                                                                                                                                                                                                                                                                                                                                                                                                                                                                                                                                                                                                                                                                                                                                                             |
| 1 32.8 400                                                                                                                                                                                                                                                                                                                                                                                                                                                                                                                                                                                                                                                                                                                                                                                                                                                                                                                                                                                                                                                                                                                                                                                                                                                                                                                                                                                                                                                                                                                                                                                                                                                                                                                                                                                                                                                                                                                                                                                                                                                                                                                                                                                                                                                                                                                                                                                                                                                                                                     | 26 Jun 24                                                                                                                       | GAW                                                                                      |                                                                                                            | .17 23.4                                                      |                                                     |                                                                              |                                                                  | 9.75                                                                                 | Nuclear Buzz                                                 | 3                                              | \$3.90                                                                 | 2nd-3rd 2 0 0 0 1 0                                                                                                                                                                                                                                                                                                                                                                                                                                                                                                                                                                                                                                                                                                                                                                                                                                                                                                                                                                                                                                                                                                         |
| 4 32.6 400                                                                                                                                                                                                                                                                                                                                                                                                                                                                                                                                                                                                                                                                                                                                                                                                                                                                                                                                                                                                                                                                                                                                                                                                                                                                                                                                                                                                                                                                                                                                                                                                                                                                                                                                                                                                                                                                                                                                                                                                                                                                                                                                                                                                                                                                                                                                                                                                                                                                                                     | 05 Jul 24                                                                                                                       | GAW                                                                                      |                                                                                                            | .71 23.0                                                      |                                                     |                                                                              |                                                                  | 9.25                                                                                 | Weblec Scoot                                                 |                                                | \$26.00                                                                | Starts 3 0 0 2 3 0                                                                                                                                                                                                                                                                                                                                                                                                                                                                                                                                                                                                                                                                                                                                                                                                                                                                                                                                                                                                                                                                                                          |
| 8 32.6 400                                                                                                                                                                                                                                                                                                                                                                                                                                                                                                                                                                                                                                                                                                                                                                                                                                                                                                                                                                                                                                                                                                                                                                                                                                                                                                                                                                                                                                                                                                                                                                                                                                                                                                                                                                                                                                                                                                                                                                                                                                                                                                                                                                                                                                                                                                                                                                                                                                                                                                     | <u>12 Jul 24</u>                                                                                                                | GAW                                                                                      | M 23                                                                                                       | .51 23.1                                                      | 15 22.70                                            | 0 9.26                                                                       | ) -                                                              | 5.25                                                                                 | Money's On N                                                 | le 2                                           | \$41.00                                                                | Winning Distances                                                                                                                                                                                                                                                                                                                                                                                                                                                                                                                                                                                                                                                                                                                                                                                                                                                                                                                                                                                                                                                                                                           |
|                                                                                                                                                                                                                                                                                                                                                                                                                                                                                                                                                                                                                                                                                                                                                                                                                                                                                                                                                                                                                                                                                                                                                                                                                                                                                                                                                                                                                                                                                                                                                                                                                                                                                                                                                                                                                                                                                                                                                                                                                                                                                                                                                                                                                                                                                                                                                                                                                                                                                                                |                                                                                                                                 |                                                                                          |                                                                                                            |                                                               |                                                     |                                                                              |                                                                  |                                                                                      |                                                              |                                                |                                                                        | <400 400+ 500+ 600+                                                                                                                                                                                                                                                                                                                                                                                                                                                                                                                                                                                                                                                                                                                                                                                                                                                                                                                                                                                                                                                                                                         |
|                                                                                                                                                                                                                                                                                                                                                                                                                                                                                                                                                                                                                                                                                                                                                                                                                                                                                                                                                                                                                                                                                                                                                                                                                                                                                                                                                                                                                                                                                                                                                                                                                                                                                                                                                                                                                                                                                                                                                                                                                                                                                                                                                                                                                                                                                                                                                                                                                                                                                                                |                                                                                                                                 |                                                                                          |                                                                                                            |                                                               |                                                     |                                                                              |                                                                  |                                                                                      |                                                              |                                                |                                                                        | 0 0 0 0                                                                                                                                                                                                                                                                                                                                                                                                                                                                                                                                                                                                                                                                                                                                                                                                                                                                                                                                                                                                                                                                                                                     |
| MIGHTY LUK                                                                                                                                                                                                                                                                                                                                                                                                                                                                                                                                                                                                                                                                                                                                                                                                                                                                                                                                                                                                                                                                                                                                                                                                                                                                                                                                                                                                                                                                                                                                                                                                                                                                                                                                                                                                                                                                                                                                                                                                                                                                                                                                                                                                                                                                                                                                                                                                                                                                                                     | E (M)                                                                                                                           |                                                                                          |                                                                                                            |                                                               |                                                     |                                                                              |                                                                  |                                                                                      |                                                              |                                                |                                                                        | \$!                                                                                                                                                                                                                                                                                                                                                                                                                                                                                                                                                                                                                                                                                                                                                                                                                                                                                                                                                                                                                                                                                                                         |
| D • Black SA                                                                                                                                                                                                                                                                                                                                                                                                                                                                                                                                                                                                                                                                                                                                                                                                                                                                                                                                                                                                                                                                                                                                                                                                                                                                                                                                                                                                                                                                                                                                                                                                                                                                                                                                                                                                                                                                                                                                                                                                                                                                                                                                                                                                                                                                                                                                                                                                                                                                                                   | Bred 🐲 🗩                                                                                                                        |                                                                                          | Money: \$1,5                                                                                               |                                                               |                                                     | This T/D                                                                     |                                                                  |                                                                                      |                                                              |                                                | Other Tracks:                                                          | Trainer:                                                                                                                                                                                                                                                                                                                                                                                                                                                                                                                                                                                                                                                                                                                                                                                                                                                                                                                                                                                                                                                                                                                    |
| 20 Feb 2022                                                                                                                                                                                                                                                                                                                                                                                                                                                                                                                                                                                                                                                                                                                                                                                                                                                                                                                                                                                                                                                                                                                                                                                                                                                                                                                                                                                                                                                                                                                                                                                                                                                                                                                                                                                                                                                                                                                                                                                                                                                                                                                                                                                                                                                                                                                                                                                                                                                                                                    |                                                                                                                                 |                                                                                          | Plc: 0% / 47                                                                                               |                                                               |                                                     | 23.63 4                                                                      |                                                                  |                                                                                      |                                                              | o wins at other                                | tracks                                                                 | Brian Styles                                                                                                                                                                                                                                                                                                                                                                                                                                                                                                                                                                                                                                                                                                                                                                                                                                                                                                                                                                                                                                                                                                                |
| Mepunga Blazer                                                                                                                                                                                                                                                                                                                                                                                                                                                                                                                                                                                                                                                                                                                                                                                                                                                                                                                                                                                                                                                                                                                                                                                                                                                                                                                                                                                                                                                                                                                                                                                                                                                                                                                                                                                                                                                                                                                                                                                                                                                                                                                                                                                                                                                                                                                                                                                                                                                                                                 |                                                                                                                                 |                                                                                          | er: 15; 0 - 4 -                                                                                            | 3                                                             |                                                     |                                                                              |                                                                  | st Split Tin                                                                         | ne:                                                          |                                                |                                                                        | Owner/s:                                                                                                                                                                                                                                                                                                                                                                                                                                                                                                                                                                                                                                                                                                                                                                                                                                                                                                                                                                                                                                                                                                                    |
| Minnie Mac                                                                                                                                                                                                                                                                                                                                                                                                                                                                                                                                                                                                                                                                                                                                                                                                                                                                                                                                                                                                                                                                                                                                                                                                                                                                                                                                                                                                                                                                                                                                                                                                                                                                                                                                                                                                                                                                                                                                                                                                                                                                                                                                                                                                                                                                                                                                                                                                                                                                                                     |                                                                                                                                 | TD: 4                                                                                    | ; 0 - 0 - 0                                                                                                |                                                               |                                                     | 8.93 <mark>5</mark> ′                                                        | 12 Jun 2                                                         | 2024                                                                                 |                                                              |                                                |                                                                        | Cheryl Styles                                                                                                                                                                                                                                                                                                                                                                                                                                                                                                                                                                                                                                                                                                                                                                                                                                                                                                                                                                                                                                                                                                               |
| B W(kg) D(m)                                                                                                                                                                                                                                                                                                                                                                                                                                                                                                                                                                                                                                                                                                                                                                                                                                                                                                                                                                                                                                                                                                                                                                                                                                                                                                                                                                                                                                                                                                                                                                                                                                                                                                                                                                                                                                                                                                                                                                                                                                                                                                                                                                                                                                                                                                                                                                                                                                                                                                   | Date                                                                                                                            | Track                                                                                    | Grade                                                                                                      | AT V                                                          | /T B                                                | ON A                                                                         | A1S .                                                            | A2S M                                                                                | W/2G                                                         |                                                | P SP                                                                   | Box History                                                                                                                                                                                                                                                                                                                                                                                                                                                                                                                                                                                                                                                                                                                                                                                                                                                                                                                                                                                                                                                                                                                 |
|                                                                                                                                                                                                                                                                                                                                                                                                                                                                                                                                                                                                                                                                                                                                                                                                                                                                                                                                                                                                                                                                                                                                                                                                                                                                                                                                                                                                                                                                                                                                                                                                                                                                                                                                                                                                                                                                                                                                                                                                                                                                                                                                                                                                                                                                                                                                                                                                                                                                                                                | <u>27 May 24</u>                                                                                                                | ANG                                                                                      | Μ                                                                                                          | 19.88 1                                                       | 9.42 19                                             | 9.42 4                                                                       | 4.66                                                             | 7.85 6.                                                                              | 50 Tak Ma                                                    | shido                                          | 2 \$3.10                                                               | 1 🔁 3 4 5 6                                                                                                                                                                                                                                                                                                                                                                                                                                                                                                                                                                                                                                                                                                                                                                                                                                                                                                                                                                                                                                                                                                                 |
| 2 30.0 342                                                                                                                                                                                                                                                                                                                                                                                                                                                                                                                                                                                                                                                                                                                                                                                                                                                                                                                                                                                                                                                                                                                                                                                                                                                                                                                                                                                                                                                                                                                                                                                                                                                                                                                                                                                                                                                                                                                                                                                                                                                                                                                                                                                                                                                                                                                                                                                                                                                                                                     |                                                                                                                                 | GAW                                                                                      | M                                                                                                          | 24.47 2                                                       | 3.75 22                                             | 2.78 8                                                                       | 3.93                                                             | - 10                                                                                 | .25 Comma                                                    | ando Raid                                      | 4 \$3.00                                                               | Win 0 0 0 0 0 0                                                                                                                                                                                                                                                                                                                                                                                                                                                                                                                                                                                                                                                                                                                                                                                                                                                                                                                                                                                                                                                                                                             |
| 5 30.4 400                                                                                                                                                                                                                                                                                                                                                                                                                                                                                                                                                                                                                                                                                                                                                                                                                                                                                                                                                                                                                                                                                                                                                                                                                                                                                                                                                                                                                                                                                                                                                                                                                                                                                                                                                                                                                                                                                                                                                                                                                                                                                                                                                                                                                                                                                                                                                                                                                                                                                                     | 12 Jun 24                                                                                                                       | 0/ 111                                                                                   | М                                                                                                          | 20.23 2                                                       | 0.18 19                                             | 9.19 4                                                                       | 4.71                                                             | 8.02 0.                                                                              | 75 Breake                                                    | r Of Rules                                     | 2 \$3.20                                                               | 2nd-3rd 1 3 0 0 1 0                                                                                                                                                                                                                                                                                                                                                                                                                                                                                                                                                                                                                                                                                                                                                                                                                                                                                                                                                                                                                                                                                                         |
|                                                                                                                                                                                                                                                                                                                                                                                                                                                                                                                                                                                                                                                                                                                                                                                                                                                                                                                                                                                                                                                                                                                                                                                                                                                                                                                                                                                                                                                                                                                                                                                                                                                                                                                                                                                                                                                                                                                                                                                                                                                                                                                                                                                                                                                                                                                                                                                                                                                                                                                |                                                                                                                                 | ANG                                                                                      |                                                                                                            | 20.10 1                                                       |                                                     |                                                                              |                                                                  |                                                                                      | 75 Toora 1                                                   | •                                              | 4 \$5.00                                                               | Starts 4 5 0 2 2 0                                                                                                                                                                                                                                                                                                                                                                                                                                                                                                                                                                                                                                                                                                                                                                                                                                                                                                                                                                                                                                                                                                          |
| 5         30.4         400           2         30.1         342           1         30.1         342                                                                                                                                                                                                                                                                                                                                                                                                                                                                                                                                                                                                                                                                                                                                                                                                                                                                                                                                                                                                                                                                                                                                                                                                                                                                                                                                                                                                                                                                                                                                                                                                                                                                                                                                                                                                                                                                                                                                                                                                                                                                                                                                                                                                                                                                                                                                                                                                           | <u>12 Jun 24</u><br><u>17 Jun 24</u><br><u>01 Jul 24</u>                                                                        | ANG<br>ANG                                                                               |                                                                                                            |                                                               | 9.71 19                                             | 9.44 4                                                                       | 4.76                                                             | 8.01 9.                                                                              | 25 Culburi                                                   | a                                              | 5 \$6.00                                                               | Winning Distances                                                                                                                                                                                                                                                                                                                                                                                                                                                                                                                                                                                                                                                                                                                                                                                                                                                                                                                                                                                                                                                                                                           |
| 5 30.4 400<br>2 30.1 342                                                                                                                                                                                                                                                                                                                                                                                                                                                                                                                                                                                                                                                                                                                                                                                                                                                                                                                                                                                                                                                                                                                                                                                                                                                                                                                                                                                                                                                                                                                                                                                                                                                                                                                                                                                                                                                                                                                                                                                                                                                                                                                                                                                                                                                                                                                                                                                                                                                                                       | <u>12 Jun 24</u><br>17 Jun 24                                                                                                   | ANG                                                                                      |                                                                                                            |                                                               | 0.71 10                                             |                                                                              |                                                                  |                                                                                      |                                                              |                                                |                                                                        |                                                                                                                                                                                                                                                                                                                                                                                                                                                                                                                                                                                                                                                                                                                                                                                                                                                                                                                                                                                                                                                                                                                             |
| 5         30.4         400           2         30.1         342           1         30.1         342                                                                                                                                                                                                                                                                                                                                                                                                                                                                                                                                                                                                                                                                                                                                                                                                                                                                                                                                                                                                                                                                                                                                                                                                                                                                                                                                                                                                                                                                                                                                                                                                                                                                                                                                                                                                                                                                                                                                                                                                                                                                                                                                                                                                                                                                                                                                                                                                           | <u>12 Jun 24</u><br><u>17 Jun 24</u><br><u>01 Jul 24</u>                                                                        | ANG<br>ANG                                                                               |                                                                                                            |                                                               | 0.71                                                |                                                                              |                                                                  |                                                                                      |                                                              |                                                |                                                                        | <400 400+ 500+ 600+                                                                                                                                                                                                                                                                                                                                                                                                                                                                                                                                                                                                                                                                                                                                                                                                                                                                                                                                                                                                                                                                                                         |
| 5         30.4         400           2         30.1         342           1         30.1         342                                                                                                                                                                                                                                                                                                                                                                                                                                                                                                                                                                                                                                                                                                                                                                                                                                                                                                                                                                                                                                                                                                                                                                                                                                                                                                                                                                                                                                                                                                                                                                                                                                                                                                                                                                                                                                                                                                                                                                                                                                                                                                                                                                                                                                                                                                                                                                                                           | <u>12 Jun 24</u><br><u>17 Jun 24</u><br><u>01 Jul 24</u>                                                                        | ANG<br>ANG                                                                               |                                                                                                            |                                                               | 0.71                                                |                                                                              |                                                                  |                                                                                      |                                                              |                                                |                                                                        | <400 400+ 500+ 600+<br>0 0 0 0                                                                                                                                                                                                                                                                                                                                                                                                                                                                                                                                                                                                                                                                                                                                                                                                                                                                                                                                                                                                                                                                                              |
| 5         30.4         400           30.1         342           30.1         342           29.9         342                                                                                                                                                                                                                                                                                                                                                                                                                                                                                                                                                                                                                                                                                                                                                                                                                                                                                                                                                                                                                                                                                                                                                                                                                                                                                                                                                                                                                                                                                                                                                                                                                                                                                                                                                                                                                                                                                                                                                                                                                                                                                                                                                                                                                                                                                                                                                                                                    | <u>12 Jun 24</u><br><u>17 Jun 24</u><br><u>01 Jul 24</u><br><u>08 Jul 24</u>                                                    | ANG<br>ANG                                                                               |                                                                                                            |                                                               |                                                     |                                                                              |                                                                  |                                                                                      |                                                              |                                                |                                                                        |                                                                                                                                                                                                                                                                                                                                                                                                                                                                                                                                                                                                                                                                                                                                                                                                                                                                                                                                                                                                                                                                                                                             |
| 5       30.4       400         30.1       342         1       30.1       342         29.9       342                                                                                                                                                                                                                                                                                                                                                                                                                                                                                                                                                                                                                                                                                                                                                                                                                                                                                                                                                                                                                                                                                                                                                                                                                                                                                                                                                                                                                                                                                                                                                                                                                                                                                                                                                                                                                                                                                                                                                                                                                                                                                                                                                                                                                                                                                                                                                                                                            | <u>12 Jun 24</u><br><u>17 Jun 24</u><br><u>01 Jul 24</u><br><u>08 Jul 24</u>                                                    | ANG<br>ANG<br>ANG                                                                        | M                                                                                                          | 20.36 1                                                       |                                                     | This T/D                                                                     | Best Ti                                                          | ime:                                                                                 | Ri                                                           | est Win Times                                  | Other Tracks:                                                          | 0 0 0 0                                                                                                                                                                                                                                                                                                                                                                                                                                                                                                                                                                                                                                                                                                                                                                                                                                                                                                                                                                                                                                                                                                                     |
| 5 30.4 400<br>30.1 342<br>1 30.1 342<br>2 29.9 342<br>MAD MADDI                                                                                                                                                                                                                                                                                                                                                                                                                                                                                                                                                                                                                                                                                                                                                                                                                                                                                                                                                                                                                                                                                                                                                                                                                                                                                                                                                                                                                                                                                                                                                                                                                                                                                                                                                                                                                                                                                                                                                                                                                                                                                                                                                                                                                                                                                                                                                                                                                                                | <u>12 Jun 24</u><br><u>17 Jun 24</u><br><u>01 Jul 24</u><br><u>08 Jul 24</u><br>(M)                                             | ANG<br>ANG<br>ANG<br>ANG                                                                 |                                                                                                            | 20.36 1 <sup>:</sup><br>0                                     |                                                     | <b>This T/D</b> 23.46 5                                                      |                                                                  |                                                                                      |                                                              | est Win Times                                  |                                                                        | 0 0 0 0                                                                                                                                                                                                                                                                                                                                                                                                                                                                                                                                                                                                                                                                                                                                                                                                                                                                                                                                                                                                                                                                                                                     |
| 5 30.4 400<br>30.1 342<br>1 30.1 342<br>29.9 342<br>■ 9.9 342 | <u>12 Jun 24</u><br><u>17 Jun 24</u><br><u>01 Jul 24</u><br><u>08 Jul 24</u><br>(M)                                             | ANG<br>ANG<br>ANG<br>Prize<br>Win /<br>Caree                                             | M<br>Money: \$50<br>Plc: 0% / 67<br>er: 6; 0 - 1 - 3                                                       | 20.36 1 <sup>:</sup><br>0                                     |                                                     | 23.46 5                                                                      | 19 Jun                                                           |                                                                                      | N                                                            |                                                |                                                                        | 0 0 0 0<br><b>Trainer:</b><br>Don Gordon<br><b>Owner/s:</b>                                                                                                                                                                                                                                                                                                                                                                                                                                                                                                                                                                                                                                                                                                                                                                                                                                                                                                                                                                                                                                                                 |
| 5         30.4         400           30.1         342           1         30.1         342           2         29.9         342           MAD MADDI         B ⋅ Black         SA           06 Jan 2022         SA                                                                                                                                                                                                                                                                                                                                                                                                                                                                                                                                                                                                                                                                                                                                                                                                                                                                                                                                                                                                                                                                                                                                                                                                                                                                                                                                                                                                                                                                                                                                                                                                                                                                                                                                                                                                                                                                                                                                                                                                                                                                                                                                                                                                                                                                                              | <u>12 Jun 24</u><br><u>17 Jun 24</u><br><u>01 Jul 24</u><br><u>08 Jul 24</u><br>(M)                                             | ANG<br>ANG<br>ANG<br>Prize<br>Win /<br>Caree                                             | M<br>Money: \$50<br>Pic: 0% / 67                                                                           | 20.36 1 <sup>:</sup><br>0                                     |                                                     | 23.46 5                                                                      | 19 Jun<br>Best 1s                                                | 1 2024<br>st Split Tin                                                               | N                                                            |                                                |                                                                        | 0 0 0 0<br>\$<br><b>Trainer:</b><br>Don Gordon                                                                                                                                                                                                                                                                                                                                                                                                                                                                                                                                                                                                                                                                                                                                                                                                                                                                                                                                                                                                                                                                              |
| 5         30.4         400           30.1         342           1         30.1         342           2         29.9         342           MAD MADDI         B         • Black         SA           06 Jan 2022         Spring Gun         Precious Miracle                                                                                                                                                                                                                                                                                                                                                                                                                                                                                                                                                                                                                                                                                                                                                                                                                                                                                                                                                                                                                                                                                                                                                                                                                                                                                                                                                                                                                                                                                                                                                                                                                                                                                                                                                                                                                                                                                                                                                                                                                                                                                                                                                                                                                                                     | 12 Jun 24<br>17 Jun 24<br>01 Jul 24<br>08 Jul 24<br>(M)<br>Bred *                                                               | ANG<br>ANG<br>ANG<br>Prize<br>Win /<br>Caree<br>TD: 4                                    | M<br>Money: \$50<br>Plc: 0% / 67<br>er: 6; 0 - 1 - 3<br>; 0 - 1 - 3                                        | 20.36 1 <sup>.</sup>                                          |                                                     | 23.46 5<br>This T/D<br>8.81 5                                                | 19 Jun<br><b>Best 1s</b><br>19 Jun 2                             | 1 2024<br>st Split Tin<br>2024                                                       | Ne:                                                          | o wins at other                                | tracks                                                                 | 0 0 0 0<br><b>Trainer:</b><br>Don Gordon<br><b>Owner/s:</b><br>Don Gordon                                                                                                                                                                                                                                                                                                                                                                                                                                                                                                                                                                                                                                                                                                                                                                                                                                                                                                                                                                                                                                                   |
| 5         30.4         400           30.1         342           1         30.1         342           2         29.9         342           MAD MADDI         B         Black         SA           06 Jan 2022         Spring Gun         Precious Miracle           B         W(kg)         D(m)                                                                                                                                                                                                                                                                                                                                                                                                                                                                                                                                                                                                                                                                                                                                                                                                                                                                                                                                                                                                                                                                                                                                                                                                                                                                                                                                                                                                                                                                                                                                                                                                                                                                                                                                                                                                                                                                                                                                                                                                                                                                                                                                                                                                                | 12 Jun 24<br>17 Jun 24<br>01 Jul 24<br>08 Jul 24<br>(M)<br>Bred                                                                 | ANG<br>ANG<br>ANG<br>ANG<br>Vin /<br>Caree<br>TD: 4<br>Track                             | Money: \$50<br>Plc: 0% / 67<br>er: 6; 0 - 1 - 3<br>; 0 - 1 - 3<br>Grade AT                                 | 20.36 1<br>0<br>%<br>WT                                       | BON                                                 | 23.46 5<br>This T/D<br>8.81 5<br>A1S                                         | 19 Jun<br>Best 1s<br>19 Jun 2<br>A2S                             | 1 2024<br>st Split Tin<br>2024<br>M                                                  | Ne:<br>W/2G                                                  | o wins at other<br>P                           | tracks<br>P SP                                                         | 0 0 0 0 \$<br>Trainer:<br>Don Gordon<br>Owner/s:<br>Don Gordon<br>Box History                                                                                                                                                                                                                                                                                                                                                                                                                                                                                                                                                                                                                                                                                                                                                                                                                                                                                                                                                                                                                                               |
| 5       30.4       400         30.1       342         1       30.1       342         2       29.9       342         MAD MADDI       B       B         B       Black       SA         O6 Jan 2022       Spring Gun         Precious Miracle       B         W(kg)       D(m)         4       25.5       342                                                                                                                                                                                                                                                                                                                                                                                                                                                                                                                                                                                                                                                                                                                                                                                                                                                                                                                                                                                                                                                                                                                                                                                                                                                                                                                                                                                                                                                                                                                                                                                                                                                                                                                                                                                                                                                                                                                                                                                                                                                                                                                                                                                                     | 12 Jun 24<br>17 Jun 24<br>01 Jul 24<br>08 Jul 24<br>(M)<br>Bred *>><br>Date<br>02 Mar 24                                        | ANG<br>ANG<br>ANG<br>ANG<br>Win /<br>Caree<br>TD: 4<br>Track<br>ANG                      | M<br>Money: \$50<br>Plc: 0%/67<br>er: 6; 0 - 1 - 3<br>; 0 - 1 - 3<br>Grade AT<br>M 21                      | 20.36 1<br>0<br>%<br>UT<br>11 20.0                            | BON<br>11 19.6'                                     | 23.46 5<br>This T/D<br>8.81 5<br>A1S<br>1 4.80                               | 19 Jun<br>Best 1s<br>19 Jun 2<br>A2S<br>8.13                     | a 2024<br>st Split Tin<br>2024<br>5 M<br>3 15.75                                     | Ne:<br>W/2G<br>Elegant Evi                                   | o wins at other<br>P<br>e V                    | tracks<br>P SP<br>/NAI \$3.70                                          | 0 0 0 0 0<br>Trainer:<br>Don Gordon<br>Owner/s:<br>Don Gordon<br>Box History<br>1 至 3 4 5 6                                                                                                                                                                                                                                                                                                                                                                                                                                                                                                                                                                                                                                                                                                                                                                                                                                                                                                                                                                                                                                 |
| 5         30.4         400           30.1         342           30.1         342           29.9         342             MAD MADDI           B • Black         SA           06 Jan 2022         Spring Gun           Precious Miracle         B           B         W(kg)         D(m)           4         25.5         342           5         24.3         400                                                                                                                                                                                                                                                                                                                                                                                                                                                                                                                                                                                                                                                                                                                                                                                                                                                                                                                                                                                                                                                                                                                                                                                                                                                                                                                                                                                                                                                                                                                                                                                                                                                                                                                                                                                                                                                                                                                                                                                                                                                                                                                                                | 12 Jun 24<br>17 Jun 24<br>01 Jul 24<br>08 Jul 24<br>(M)<br>Bred **><br>Date<br>02 Mar 24<br>19 Jun 24                           | ANG<br>ANG<br>ANG<br>ANG<br>Win /<br>Caree<br>TD: 4<br>Track<br>ANG<br>GAW               | M<br>Money: \$50<br>Plc: 0% / 67<br>er: 6; 0 - 1 - 3<br>; 0 - 1 - 3<br>Grade AT<br>M 21<br>M 23            | 20.36 1<br>0<br>%<br>11 20.0<br>46 23.0                       | BON<br>11 19.6*<br>18 22.55                         | 23.46 5<br>This T/D<br>8.81 5<br>A1S<br>1 4.80<br>5 8.81                     | 19 Jun<br>Best 1s<br>19 Jun 2<br>A2S<br>8.13<br>-                | x 2024<br>x Split Tin<br>2024<br>M<br>3 15.75<br>5.25                                | W/2G<br>Elegant Evi<br>SHORT NC                              | o wins at other<br>P<br>e V<br>DTICE 3         | tracks<br>SP SP<br>(NAI \$3.70<br>\$11.00                              | 0 0 0 0 0<br>Trainer:<br>Don Gordon<br>Owner/s:<br>Don Gordon<br>Box History<br>₩in 0 0 0 0 0 0 0                                                                                                                                                                                                                                                                                                                                                                                                                                                                                                                                                                                                                                                                                                                                                                                                                                                                                                                                                                                                                           |
| 5         30.4         400           30.1         342           30.1         342           30.1         342           29.9         342           MAD MADDI         B           B • Black         SA           06 Jan 2022         Spring Gun           Precious Miracle         B           W(kg)         D(m)           4         25.5         342           5         24.3         400           8         24.3         400                                                                                                                                                                                                                                                                                                                                                                                                                                                                                                                                                                                                                                                                                                                                                                                                                                                                                                                                                                                                                                                                                                                                                                                                                                                                                                                                                                                                                                                                                                                                                                                                                                                                                                                                                                                                                                                                                                                                                                                                                                                                                  | 12 Jun 24<br>17 Jun 24<br>01 Jul 24<br>08 Jul 24<br>(M)<br>Bred **><br>Date<br>02 Mar 24<br>19 Jun 24<br>26 Jun 24              | ANG<br>ANG<br>ANG<br>ANG<br>Vin /<br>Carea<br>TD: 4<br>Track<br>ANG<br>GAW<br>GAW        | Money: \$50<br>Plc: 0% / 67<br>er: 6; 0 - 1 - 3<br>Grade AT<br>M 21<br>M 21<br>M 23<br>M 23                | 20.36 1<br>0<br>%<br>11 20.0<br>46 23.0<br>98 23.4            | BON<br>11 19.6°<br>18 22.55<br>19 22.54             | 23.46 5<br>This T/D<br>8.81 5<br>A1S<br>1 4.80<br>5 8.81<br>4 8.96           | 19 Jun<br>Best 1s<br>19 Jun 2<br>A2S<br>0 8.13<br>-<br>5 -       | a 2024<br><b>st Split Tin</b><br>2024<br><b>M</b><br>3 15.75<br>5.25<br>7.00         | W/2G<br>Elegant Evi<br>SHORT NC<br>Nuclear Buz               | o wins at other<br>P<br>e V<br>DTICE 3<br>zz 2 | rracks<br>SP SP<br>(NAI \$3.70<br>\$11.00<br>\$2.30                    | 0         0         0         0         \$;           Trainer:         Don Gordon         \$;         \$;         \$;         \$;           Don Gordon         Owner/s:         Don Gordon         \$;         \$;         \$;           Box History         #         \$;         \$;         \$;         \$;         \$;           Win         0         0         0         0         0         0         0         0         0         0         0         0         0         0         0         0         0         0         0         0         0         0         0         0         0         0         0         0         0         0         0         0         0         0         0         0         0         0         0         0         0         0         0         0         0         0         0         0         0         0         0         0         0         0         0         0         0         0         0         0         0         0         0         0         0         0         0         0         0         0         0         0         0         0                |
| 5         30.4         400           30.1         342           30.1         342           30.1         342           29.9         342           MAD MADDI         B           B • Black         SA           06 Jan 2022         Spring Gun           Precious Miracle         B           W(kg)         D(m)           4         25.5         342           5         24.3         400           8         24.3         400                                                                                                                                                                                                                                                                                                                                                                                                                                                                                                                                                                                                                                                                                                                                                                                                                                                                                                                                                                                                                                                                                                                                                                                                                                                                                                                                                                                                                                                                                                                                                                                                                                                                                                                                                                                                                                                                                                                                                                                                                                                                                  | 12 Jun 24<br>17 Jun 24<br>01 Jul 24<br>08 Jul 24<br>(M)<br>Bred **><br>Date<br>02 Mar 24<br>19 Jun 24                           | ANG<br>ANG<br>ANG<br>ANG<br>Win /<br>Caree<br>TD: 4<br>Track<br>ANG<br>GAW               | M<br>Money: \$50<br>Plc: 0% / 67<br>er: 6; 0 - 1 - 3<br>; 0 - 1 - 3<br>Grade AT<br>M 21<br>M 23            | 20.36 1<br>0<br>%<br>11 20.0<br>46 23.0<br>98 23.4<br>51 23.0 | BON<br>11 19.61<br>18 22.55<br>19 22.54<br>15 22.42 | 23.46 5<br>This T/D<br>8.81 5<br>A1S<br>1 4.80<br>5 8.81<br>4 8.96<br>2 8.98 | 19 Jun<br>Best 1s<br>19 Jun 2<br>A2S<br>8.13<br>-<br>-<br>-<br>- | x 2024<br>x Split Tin<br>2024<br>M<br>3 15.75<br>5.25                                | W/2G<br>Elegant Evi<br>SHORT NC                              | e V<br>PTICE 3<br>zz 2<br>poter 3              | rracks<br>SP SP<br>(NAI \$3.70<br>\$11.00<br>\$2.30                    | 0         0         0         0         \$;           Trainer:<br>Don Gordon<br>Owner/s:<br>Don Gordon         \$;         \$;         \$;         \$;           Box History:         3         4         5         6         \$;           Win         0         0         0         0         0         0         0         0         0         0         0         0         0         0         0         0         0         0         0         0         0         0         0         0         0         0         0         0         0         0         0         0         0         0         0         0         0         0         0         0         0         0         0         0         0         0         0         0         0         0         0         0         0         0         0         0         0         0         0         0         0         0         0         0         0         0         0         0         0         0         0         0         0         0         0         1         0         0         0         0         0         0         0         0     |
| 5       30.4       400         30.1       342         30.1       342         29.9       342         MAD MADDI       B         B • Black       SA         06 Jan 2022       Spring Gun         Precious Miracle       B         W(kg)       D(m)         4       25.5       342         5       24.3       400         8       24.3       400         8       24.4       400                                                                                                                                                                                                                                                                                                                                                                                                                                                                                                                                                                                                                                                                                                                                                                                                                                                                                                                                                                                                                                                                                                                                                                                                                                                                                                                                                                                                                                                                                                                                                                                                                                                                                                                                                                                                                                                                                                                                                                                                                                                                                                                                    | 12 Jun 24<br>17 Jun 24<br>01 Jul 24<br>08 Jul 24<br>(M)<br>Bred **><br>Date<br>02 Mar 24<br>19 Jun 24<br>26 Jun 24<br>05 Jul 24 | ANG<br>ANG<br>ANG<br>ANG<br>Win /<br>Caree<br>TD: 4<br>Track<br>ANG<br>GAW<br>GAW<br>GAW | Money: \$50<br>Plc: 0% / 67<br>er: 6; 0 - 1 - 3<br>; 0 - 1 - 3<br>Grade AT<br>M 21<br>M 23<br>M 23<br>M 23 | 20.36 1<br>0<br>%<br>11 20.0<br>46 23.0<br>98 23.4<br>51 23.0 | BON<br>11 19.61<br>18 22.55<br>19 22.54<br>15 22.42 | 23.46 5<br>This T/D<br>8.81 5<br>A1S<br>1 4.80<br>5 8.81<br>4 8.96<br>2 8.98 | 19 Jun<br>Best 1s<br>19 Jun 2<br>A2S<br>8.13<br>-<br>-<br>-<br>- | a 2024<br><b>st Split Tin</b><br>2024<br><b>M</b><br>3 15.75<br>5.25<br>7.00<br>6.50 | W/2G<br>Elegant Evi<br>SHORT NC<br>Nuclear Buz<br>Weblec Sco | e V<br>PTICE 3<br>zz 2<br>poter 3              | tracks<br>P SP<br>(NAI \$3.70<br>\$ \$11.00<br>\$ \$2.30<br>\$ \$11.00 | 0         0         0         0         \$;           Trainer:<br>Don Gordon<br>Owner/s:<br>Don Gordon         \$;         \$;         \$;         \$;           Box History:         0         0         0         0         0         0         0         0         0         0         0         0         0         0         0         0         0         0         0         0         0         0         0         0         0         0         0         0         0         0         0         0         0         0         0         0         0         0         0         0         0         0         0         0         0         0         0         0         0         0         0         0         0         0         0         0         0         0         0         0         0         0         0         0         0         0         0         0         0         0         0         0         0         0         0         0         0         0         0         0         0         0         0         0         0         0         0         0         0         0         0 |
| 5       30.4       400         30.1       342         30.1       342         29.9       342         MAD MADDI       B         B • Black       SA         06 Jan 2022       Spring Gun         Precious Miracle       B         W(kg)       D(m)         4       25.5       342         5       24.3       400         8       24.3       400         8       24.4       400                                                                                                                                                                                                                                                                                                                                                                                                                                                                                                                                                                                                                                                                                                                                                                                                                                                                                                                                                                                                                                                                                                                                                                                                                                                                                                                                                                                                                                                                                                                                                                                                                                                                                                                                                                                                                                                                                                                                                                                                                                                                                                                                    | 12 Jun 24<br>17 Jun 24<br>01 Jul 24<br>08 Jul 24<br>(M)<br>Bred **><br>Date<br>02 Mar 24<br>19 Jun 24<br>26 Jun 24<br>05 Jul 24 | ANG<br>ANG<br>ANG<br>ANG<br>Win /<br>Caree<br>TD: 4<br>Track<br>ANG<br>GAW<br>GAW<br>GAW | Money: \$50<br>Plc: 0% / 67<br>er: 6; 0 - 1 - 3<br>; 0 - 1 - 3<br>Grade AT<br>M 21<br>M 23<br>M 23<br>M 23 | 20.36 1<br>0<br>%<br>11 20.0<br>46 23.0<br>98 23.4<br>51 23.0 | BON<br>11 19.61<br>18 22.55<br>19 22.54<br>15 22.42 | 23.46 5<br>This T/D<br>8.81 5<br>A1S<br>1 4.80<br>5 8.81<br>4 8.96<br>2 8.98 | 19 Jun<br>Best 1s<br>19 Jun 2<br>A2S<br>8.13<br>-<br>-<br>-<br>- | a 2024<br><b>st Split Tin</b><br>2024<br><b>M</b><br>3 15.75<br>5.25<br>7.00<br>6.50 | W/2G<br>Elegant Evi<br>SHORT NC<br>Nuclear Buz<br>Weblec Sco | e V<br>PTICE 3<br>zz 2<br>poter 3              | tracks<br>P SP<br>(NAI \$3.70<br>\$ \$11.00<br>\$ \$2.30<br>\$ \$11.00 | 0         0         0         0         \$;           Trainer:<br>Don Gordon<br>Owner/s:<br>Don Gordon         \$;         \$;         \$;         \$;           Box History:         3         4         5         6         \$;           Win         0         0         0         0         0         0         0         0         0         0         0         0         0         0         0         0         0         0         0         0         0         0         0         0         0         0         0         0         0         0         0         0         0         0         0         0         0         0         0         0         0         0         0         0         0         0         0         0         0         0         0         0         0         0         0         0         0         0         0         0         0         0         0         0         0         0         0         0         0         0         0         0         0         0         0         1         0         0         0         0         0         0         0         0     |