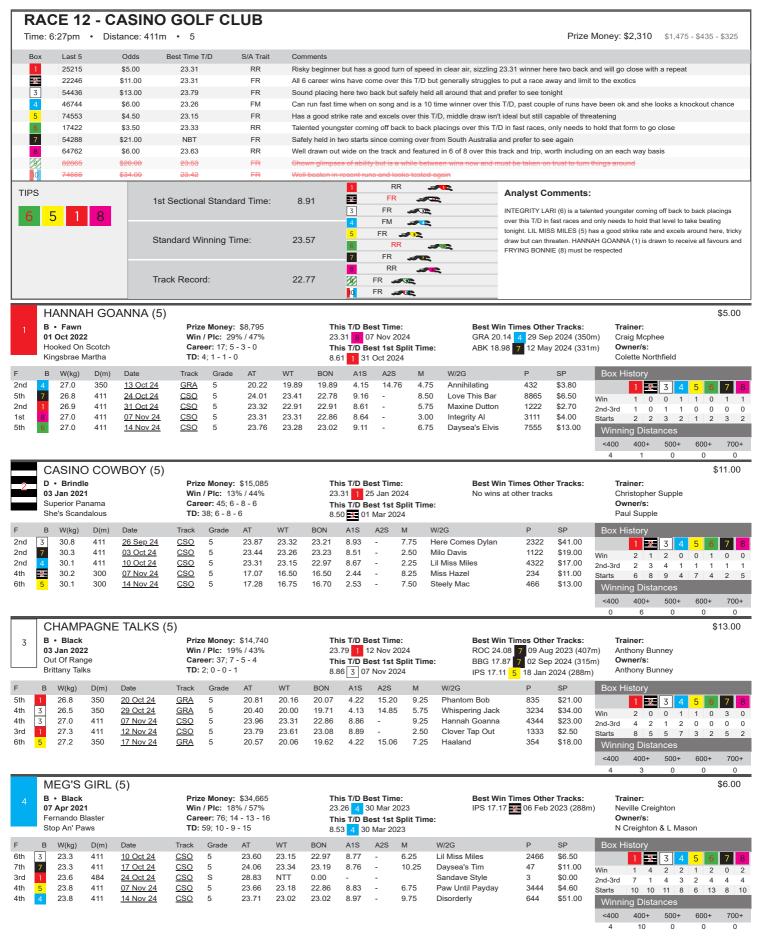

700+

<400 400+ 500+ 600+ 700+</p>
0 3 0 0 0

|                                                                                                                                                                                                                                                                                                                                                                                 |                                                                                                                                                                                                                                                                                                               |                                                                                                                                                                                                                                                                                                                                                                                                                                                                                                                                                                                                                                                                                                                                                                                                                                                                                                                                                                                                                                                                                                                                                                                                                                                                                                                                                                                                                                                                                                                                                                                                                                                                                                                                                                                                                                                                                                                                                                                                                                                                                                                               |                                                                                                                                                                                                                                                                                                 | KACING 3A                                                                                                                                                        |
|---------------------------------------------------------------------------------------------------------------------------------------------------------------------------------------------------------------------------------------------------------------------------------------------------------------------------------------------------------------------------------|---------------------------------------------------------------------------------------------------------------------------------------------------------------------------------------------------------------------------------------------------------------------------------------------------------------|-------------------------------------------------------------------------------------------------------------------------------------------------------------------------------------------------------------------------------------------------------------------------------------------------------------------------------------------------------------------------------------------------------------------------------------------------------------------------------------------------------------------------------------------------------------------------------------------------------------------------------------------------------------------------------------------------------------------------------------------------------------------------------------------------------------------------------------------------------------------------------------------------------------------------------------------------------------------------------------------------------------------------------------------------------------------------------------------------------------------------------------------------------------------------------------------------------------------------------------------------------------------------------------------------------------------------------------------------------------------------------------------------------------------------------------------------------------------------------------------------------------------------------------------------------------------------------------------------------------------------------------------------------------------------------------------------------------------------------------------------------------------------------------------------------------------------------------------------------------------------------------------------------------------------------------------------------------------------------------------------------------------------------------------------------------------------------------------------------------------------------|-------------------------------------------------------------------------------------------------------------------------------------------------------------------------------------------------------------------------------------------------------------------------------------------------|------------------------------------------------------------------------------------------------------------------------------------------------------------------|
| 5 INTEGRITY AL (5) D • Blue 15 Jan 2023 Bernardo Miss Integrity                                                                                                                                                                                                                                                                                                                 | Prize Money: \$1,610<br>Win / Plc: 25% / 50%<br>Career: 4; 1 - 1 - 0<br>TD: 4; 1 - 1 - 0                                                                                                                                                                                                                      | This T/D Best Time: 23.33                                                                                                                                                                                                                                                                                                                                                                                                                                                                                                                                                                                                                                                                                                                                                                                                                                                                                                                                                                                                                                                                                                                                                                                                                                                                                                                                                                                                                                                                                                                                                                                                                                                                                                                                                                                                                                                                                                                                                                                                                                                                                                     | Best Win Times Other Tracks:<br>No wins at other tracks                                                                                                                                                                                                                                         | \$5.00 Trainer: Robert Andrews Owner/s: Allan And Keith Hilzinger - MGR A Hilzinger                                                                              |
| F         B         W(kg)         D(m)         Date           1st         5         32.3         411         17 Oct 24           7th         4         32.4         411         24 Oct 24           2nd         4         32.4         411         07 Nov 24           6th         4         32.8         411         14 Nov 24                                                 | Track         Grade         AT         WT           CSO         M         23.33         23.33           CSO         5         25.14         23.08           CSO         5         23.52         23.31           CSO         5         24.11         23.28                                                     | 22.78 8.99 - 29.25<br>22.86 8.76 - 3.00                                                                                                                                                                                                                                                                                                                                                                                                                                                                                                                                                                                                                                                                                                                                                                                                                                                                                                                                                                                                                                                                                                                                                                                                                                                                                                                                                                                                                                                                                                                                                                                                                                                                                                                                                                                                                                                                                                                                                                                                                                                                                       | W/2G         P         SP           Sparklin' Chic         1111         \$2.80           Apache Tiger         1777         \$6.00           Hannah Goanna         1222         \$2.70           Daysea's Elvis         4666         \$7.50                                                      | Box History  1                                                                                                                                                   |
| BILLY BUTCHER (5)  D • Black 04 Jul 2022 Jungle Deuce Ruby Herrera                                                                                                                                                                                                                                                                                                              | Prize Money: \$2,915<br>Win / Plc: 5% / 30%<br>Career: 20; 1 - 1 - 4<br>TD: 1; 0 - 0 - 0                                                                                                                                                                                                                      | This T/D Best Time:<br>24.55 3 03 Oct 2024<br>This T/D Best 1st Split Time:<br>9.30 3 03 Oct 2024                                                                                                                                                                                                                                                                                                                                                                                                                                                                                                                                                                                                                                                                                                                                                                                                                                                                                                                                                                                                                                                                                                                                                                                                                                                                                                                                                                                                                                                                                                                                                                                                                                                                                                                                                                                                                                                                                                                                                                                                                             | Best Win Times Other Tracks:<br>NOW 21.00 1 08 Jul 2024 (365                                                                                                                                                                                                                                    | \$34.00  Trainer: m) Russell Milham  Owner/s: Russell Milham                                                                                                     |
| F B W(kg) D(m) Date  7th 33 36.2 450 13 Oct 24  3rd 35.9 350 22 Oct 24  3rd 35.9 350 29 Oct 24  3rd 35.8 350 03 Nov 24  3rd 3 36.1 350 17 Nov 24                                                                                                                                                                                                                                | Track         Grade         AT         WT           GRA         5         26.12         25.73           GRA         5         20.47         20.41           GRA         5         20.41         20.40           GRA         5         20.63         20.22           GRA         5         20.60         19.96 | 19.72     4.15     14.91     0.75       19.71     4.16     14.89     0.13       19.66     4.23     15.15     5.75                                                                                                                                                                                                                                                                                                                                                                                                                                                                                                                                                                                                                                                                                                                                                                                                                                                                                                                                                                                                                                                                                                                                                                                                                                                                                                                                                                                                                                                                                                                                                                                                                                                                                                                                                                                                                                                                                                                                                                                                             | W/2G         P         SP           Dazzle Darling         775         \$19.00           Halo Grace         4333         \$3.70           Wootown Ghost         6423         \$12.00           Symi Surtee         787         \$41.00           Tiddler Boy         665         \$14.00        | Box History  1 2 3 4 5 6 7 8  Win 1 0 0 0 0 0 0 0 0  2nd-3rd 3 0 1 1 0 0 0 0  Starts 4 3 3 3 1 0 2 4  Winning Distances  <400 400+ 500+ 600+ 700+  1 0 0 0 0     |
| COFFEE BLAST (5) D • Fawn 18 Jan 2022 Bernardo My Gal Penny                                                                                                                                                                                                                                                                                                                     | Prize Money: \$18,830<br>Win / Plc: 44% / 67%<br>Career: 9; 4 - 2 - 0<br>TD: 0; 0 - 0 - 0                                                                                                                                                                                                                     | This T/D Best Time:<br>N/A<br>This T/D Best 1st Split Time:<br>N/A                                                                                                                                                                                                                                                                                                                                                                                                                                                                                                                                                                                                                                                                                                                                                                                                                                                                                                                                                                                                                                                                                                                                                                                                                                                                                                                                                                                                                                                                                                                                                                                                                                                                                                                                                                                                                                                                                                                                                                                                                                                            | Best Win Times Other Tracks: GRA 25.31                                                                                                                                                                                                                                                          | Owner/s:<br>Northern Prince - MGR M                                                                                                                              |
| F B W(kg) D(m) Date  5th 4 32.2 450 31 Mar 24  1st 7 32.4 520 17 Apr 24  5th 8 32.3 520 25 Apr 24  1st 32 32.0 520 17 May 24  1st 6 32.2 520 24 May 24                                                                                                                                                                                                                          | Track         Grade         AT         WT           GRA         5         25.91         25.24           ABK         5         30.20         30.20           ABK         5         30.58         29.85           WWP         5         29.45         29.45           WWP         5         29.68         29.68 |                                                                                                                                                                                                                                                                                                                                                                                                                                                                                                                                                                                                                                                                                                                                                                                                                                                                                                                                                                                                                                                                                                                                                                                                                                                                                                                                                                                                                                                                                                                                                                                                                                                                                                                                                                                                                                                                                                                                                                                                                                                                                                                               | W/2G         P         SP           Field Day         685         \$2.40           Royal Voltage         52         \$2.60           Golden Bear         75         \$3.40           Super Luca         111         \$2.10           Zipping Wheeler         122         \$1.40                 | Box History                                                                                                                                                      |
| B • Brindle 01 Sep 2021 Aston Dee Bee Monika Bella                                                                                                                                                                                                                                                                                                                              | Prize Money: \$3,970<br>Win / Plc: 14% / 36%<br>Career: 14; 2 - 2 - 1<br>TD: 1; 0 - 0 - 0                                                                                                                                                                                                                     | This T/D Best Time:<br>24.26                                                                                                                                                                                                                                                                                                                                                                                                                                                                                                                                                                                                                                                                                                                                                                                                                                                                                                                                                                                                                                                                                                                                                                                                                                                                                                                                                                                                                                                                                                                                                                                                                                                                                                                                                                                                                                                                                                                                                                                                                                                                                                  | Best Win Times Other Tracks:<br>No wins at other tracks                                                                                                                                                                                                                                         | \$21.00<br>Trainer:<br>Alan Bugeja<br>Owner/s:<br>ALAN BUGEJA                                                                                                    |
| F B W(kg) D(m) Date  4th 1 24.0 300 20 Aug 24  5th 7 23.7 350 03 Sep 24  3rd B 24.3 300 10 Sep 24  7th 2 23.4 300 24 Oct 24  6th 2 23.5 300 12 Nov 24                                                                                                                                                                                                                           | Track         Grade         AT         WT           CSO         5         17.34         16.92           GRA         5         20.51         20.00           CSO         5         17.28         17.05           CSO         5         17.53         16.67           CSO         5         17.61         17.10 | BON         A1S         A2S         M           16.61         2.44         -         6.00           19.72         4.14         14.94         7.25           16.74         2.40         -         3.25           16.67         2.46         -         12.25           16.61         2.52         -         7.25                                                                                                                                                                                                                                                                                                                                                                                                                                                                                                                                                                                                                                                                                                                                                                                                                                                                                                                                                                                                                                                                                                                                                                                                                                                                                                                                                                                                                                                                                                                                                                                                                                                                                                                                                                                                                | W/2G         P         SP           Bugatti Sargent         114         \$9.00           Tide In         1145         \$41.00           Me And Pop         123         \$3.50           Ricky Talks         367         \$31.00           Run Cutie Run         126         \$6.00              | Box History  1                                                                                                                                                   |
| B • Brindle 01 Jul 2021 Fernando Blaster Dulcafay                                                                                                                                                                                                                                                                                                                               | Prize Money: \$2,430<br>Win / Plc: 5% / 26%<br>Career: 19; 1 - 2 - 2<br>TD: 7; 0 - 1 - 1                                                                                                                                                                                                                      | This T/D Best Time: 23.90   23.90   23.91   23.91   23.91   23.91   24.92   25.92   26.92   27.92   28.75   29.92   20.92   20.92   20.92   20.92   20.92   20.92   20.92   20.92   20.92   20.92   20.92   20.92   20.92   20.92   20.92   20.92   20.92   20.92   20.92   20.92   20.92   20.92   20.92   20.92   20.92   20.92   20.92   20.92   20.92   20.92   20.92   20.92   20.92   20.92   20.92   20.92   20.92   20.92   20.92   20.92   20.92   20.92   20.92   20.92   20.92   20.92   20.92   20.92   20.92   20.92   20.92   20.92   20.92   20.92   20.92   20.92   20.92   20.92   20.92   20.92   20.92   20.92   20.92   20.92   20.92   20.92   20.92   20.92   20.92   20.92   20.92   20.92   20.92   20.92   20.92   20.92   20.92   20.92   20.92   20.92   20.92   20.92   20.92   20.92   20.92   20.92   20.92   20.92   20.92   20.92   20.92   20.92   20.92   20.92   20.92   20.92   20.92   20.92   20.92   20.92   20.92   20.92   20.92   20.92   20.92   20.92   20.92   20.92   20.92   20.92   20.92   20.92   20.92   20.92   20.92   20.92   20.92   20.92   20.92   20.92   20.92   20.92   20.92   20.92   20.92   20.92   20.92   20.92   20.92   20.92   20.92   20.92   20.92   20.92   20.92   20.92   20.92   20.92   20.92   20.92   20.92   20.92   20.92   20.92   20.92   20.92   20.92   20.92   20.92   20.92   20.92   20.92   20.92   20.92   20.92   20.92   20.92   20.92   20.92   20.92   20.92   20.92   20.92   20.92   20.92   20.92   20.92   20.92   20.92   20.92   20.92   20.92   20.92   20.92   20.92   20.92   20.92   20.92   20.92   20.92   20.92   20.92   20.92   20.92   20.92   20.92   20.92   20.92   20.92   20.92   20.92   20.92   20.92   20.92   20.92   20.92   20.92   20.92   20.92   20.92   20.92   20.92   20.92   20.92   20.92   20.92   20.92   20.92   20.92   20.92   20.92   20.92   20.92   20.92   20.92   20.92   20.92   20.92   20.92   20.92   20.92   20.92   20.92   20.92   20.92   20.92   20.92   20.92   20.92   20.92   20.92   20.92   20.92   20.92   20.92   20.92   20.92   20.92   20.92   20.92   20.92   2 | Best Win Times Other Tracks:<br>No wins at other tracks                                                                                                                                                                                                                                         | \$34.00 Trainer: Anthony Bunney Owner/s: Anthony Bunney                                                                                                          |
| F B W(kg) D(m) Date  4th 3 26.6 350 25 Aug 24  8th 2 27.0 411 29 Aug 24  6th 2 25.0 350 03 Nov 24  1st 8 25.8 300 12 Nov 24  6th 5 26.0 350 17 Nov 24                                                                                                                                                                                                                           | Track         Grade         AT         WT           GRA         M         20.96         20.36           CSO         M         28.77         23.59           GRA         M         20.81         20.46           CSO         M         17.20         17.20           GRA         5         20.91         19.96 | 20.03     4.18     15.32     8.50       23.24     8.86     -     74.00       19.66     4.13     15.13     5.00       16.61     2.51     -     4.50                                                                                                                                                                                                                                                                                                                                                                                                                                                                                                                                                                                                                                                                                                                                                                                                                                                                                                                                                                                                                                                                                                                                                                                                                                                                                                                                                                                                                                                                                                                                                                                                                                                                                                                                                                                                                                                                                                                                                                            | W/2G         P         SP           Exonerate         4344         \$7.00           Smooth Gambler         1388         \$10.00           Sporadic         114         \$10.00           Stay The Rage         311         \$10.00           Tiddler Boy         346         \$31.00            | Box History  1 2 3 4 5 6 7 8  Win 0 0 0 0 0 0 0 0 1  2nd-3rd 0 2 0 1 0 0 0 1  Starts 0 4 1 2 4 2 2 4  Winning Distances  <400 400+ 500+ 600+ 700+  1 0 0 0 0 0 0 |
| JACK HICH LULU (5)  B • Fawn 04 Dec 2021 Orson Allen Phantom Laurie                                                                                                                                                                                                                                                                                                             | Prize Money: \$7,800<br>Win / Plc: 8% / 24%<br>Career: 37; 3 - 2 - 4<br>TD: 17; 2 - 2 - 2                                                                                                                                                                                                                     | This T/D Best Time: 23.86 7 03 Oct 2024 This T/D Best 1st Split Time: 8.82 7 03 Oct 2024                                                                                                                                                                                                                                                                                                                                                                                                                                                                                                                                                                                                                                                                                                                                                                                                                                                                                                                                                                                                                                                                                                                                                                                                                                                                                                                                                                                                                                                                                                                                                                                                                                                                                                                                                                                                                                                                                                                                                                                                                                      | Best Win Times Other Tracks:<br>GRA 25.95 8 17 Dec 2023 (450                                                                                                                                                                                                                                    | \$34.00<br>Trainer:                                                                                                                                              |
| F         B         W(kg)         D(m)         Date           4th         8         25.8         411         15 Oct 24           5th         25.7         450         22 Oct 24           6th         7         26.1         450         29 Oct 24           7th         26.1         366         05 Nov 24           FELL         4         26.2         411         12 Nov 24 | Track         Grade         AT         WT           CSO         5         24.10         23.88           GRA         5         26.13         25.36           GRA         5         25.90         25.36           CPL         5         20.61         20.21           CSO         5         NTT         23.66   | BON         A1S         A2S         M           23.12         8.98         -         3.00           25.36         9.21         20.39         11.00           25.30         9.16         20.21         7.75           19.62         -         -         5.75           23.08         -         -         -                                                                                                                                                                                                                                                                                                                                                                                                                                                                                                                                                                                                                                                                                                                                                                                                                                                                                                                                                                                                                                                                                                                                                                                                                                                                                                                                                                                                                                                                                                                                                                                                                                                                                                                                                                                                                     | W/2G         P         SP           Lamia Milania         6344         \$14.00           Dusty Mcgraw         5345         \$51.00           Dusty Mcgraw         1466         \$61.00           Winged Wonder         87         \$12.00           Poppy Valentina         8888         \$9.50 | Box History  1 3 4 5 6 7 8  Win 0 1 0 0 0 0 0 0 2  2nd-3rd 0 0 0 3 0 1 2 0  Starts 2 8 1 9 2 3 6 6  Winning Distances                                            |