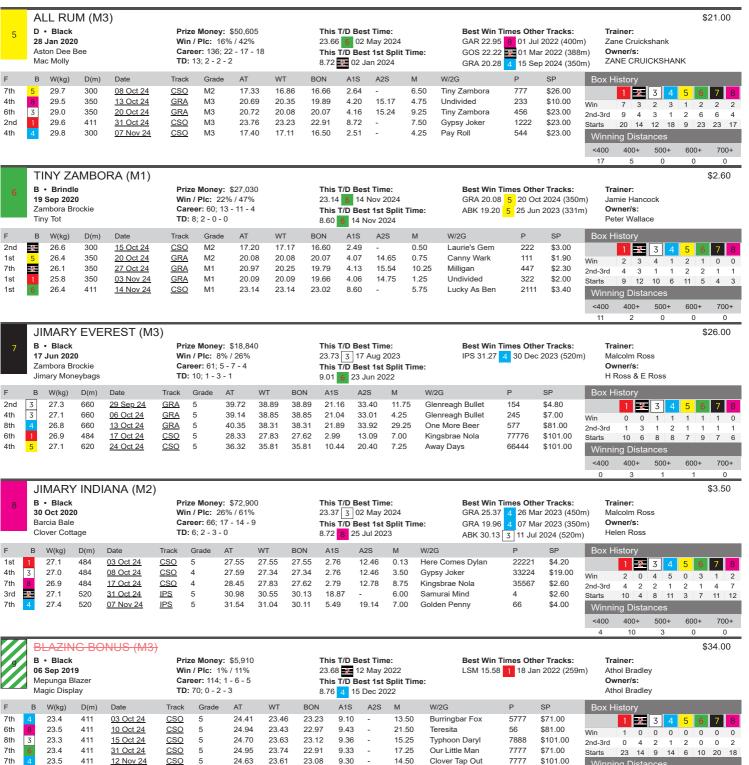

<400

0

400+

0

500+

0

600+

0





<400

400+

600+





<400

19

400+

500+

0

600+

0

700+













<400

400+

500+

600+







23.5

411

12 Nov 24

24.63

23.61

23.08

14.50

7777

ng Distances 400+

500+

600+

700+

<400







<400

400+

600+

500+

700+





<400 400+ 500+ 600+ 700+</p>
0 3 0 0 0

|                                                                                                                                                                                                                                                                                                                                                                                 |                                                                                                                                                                                                                                                                                                               |