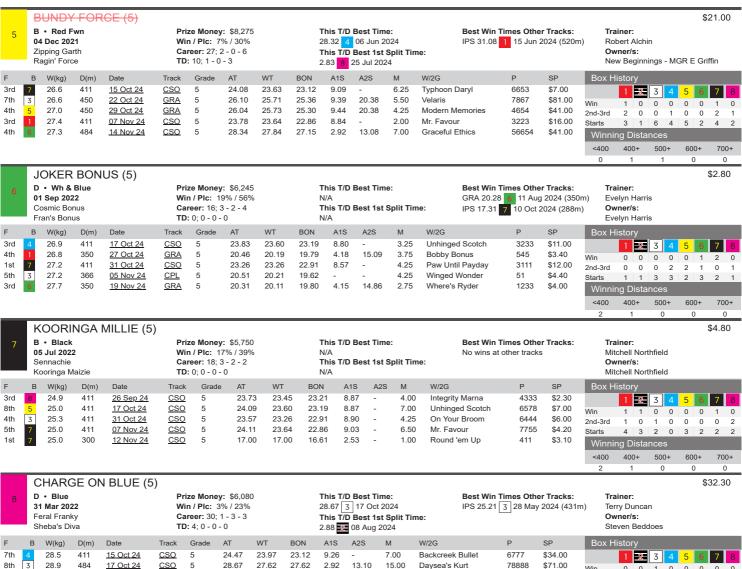

700+

<400 400+ 500+ 600+ 700+</p>
0 3 0 0 0

|                                                                                                                                                                                                                                                                                                                                                                                 |                                                                                                                                                                                                                                                                                                               |                                                                                                                                                                                                                                                                                                                                                                                                                                                                                                                                                                                                                                                                                                                                                                                                                                                                                                                                                                                                                                                                                                                                                                                                                                                                                                                                                                                                                                                                                                                                                                                                                                                                                                                                                                                                                                                                                                                                                                                                                                                                                                                               |                                                                                                                                                                                                                                                                                                 | KACING 3A                                                                                                                                                        |
|---------------------------------------------------------------------------------------------------------------------------------------------------------------------------------------------------------------------------------------------------------------------------------------------------------------------------------------------------------------------------------|---------------------------------------------------------------------------------------------------------------------------------------------------------------------------------------------------------------------------------------------------------------------------------------------------------------|-------------------------------------------------------------------------------------------------------------------------------------------------------------------------------------------------------------------------------------------------------------------------------------------------------------------------------------------------------------------------------------------------------------------------------------------------------------------------------------------------------------------------------------------------------------------------------------------------------------------------------------------------------------------------------------------------------------------------------------------------------------------------------------------------------------------------------------------------------------------------------------------------------------------------------------------------------------------------------------------------------------------------------------------------------------------------------------------------------------------------------------------------------------------------------------------------------------------------------------------------------------------------------------------------------------------------------------------------------------------------------------------------------------------------------------------------------------------------------------------------------------------------------------------------------------------------------------------------------------------------------------------------------------------------------------------------------------------------------------------------------------------------------------------------------------------------------------------------------------------------------------------------------------------------------------------------------------------------------------------------------------------------------------------------------------------------------------------------------------------------------|-------------------------------------------------------------------------------------------------------------------------------------------------------------------------------------------------------------------------------------------------------------------------------------------------|------------------------------------------------------------------------------------------------------------------------------------------------------------------|
| 5 INTEGRITY AL (5) D • Blue 15 Jan 2023 Bernardo Miss Integrity                                                                                                                                                                                                                                                                                                                 | Prize Money: \$1,610<br>Win / Plc: 25% / 50%<br>Career: 4; 1 - 1 - 0<br>TD: 4; 1 - 1 - 0                                                                                                                                                                                                                      | This T/D Best Time: 23.33                                                                                                                                                                                                                                                                                                                                                                                                                                                                                                                                                                                                                                                                                                                                                                                                                                                                                                                                                                                                                                                                                                                                                                                                                                                                                                                                                                                                                                                                                                                                                                                                                                                                                                                                                                                                                                                                                                                                                                                                                                                                                                     | Best Win Times Other Tracks:<br>No wins at other tracks                                                                                                                                                                                                                                         | \$5.00 Trainer: Robert Andrews Owner/s: Allan And Keith Hilzinger - MGR A Hilzinger                                                                              |
| F         B         W(kg)         D(m)         Date           1st         5         32.3         411         17 Oct 24           7th         4         32.4         411         24 Oct 24           2nd         4         32.4         411         07 Nov 24           6th         4         32.8         411         14 Nov 24                                                 | Track         Grade         AT         WT           CSO         M         23.33         23.33           CSO         5         25.14         23.08           CSO         5         23.52         23.31           CSO         5         24.11         23.28                                                     | 22.78 8.99 - 29.25<br>22.86 8.76 - 3.00                                                                                                                                                                                                                                                                                                                                                                                                                                                                                                                                                                                                                                                                                                                                                                                                                                                                                                                                                                                                                                                                                                                                                                                                                                                                                                                                                                                                                                                                                                                                                                                                                                                                                                                                                                                                                                                                                                                                                                                                                                                                                       | W/2G         P         SP           Sparklin' Chic         1111         \$2.80           Apache Tiger         1777         \$6.00           Hannah Goanna         1222         \$2.70           Daysea's Elvis         4666         \$7.50                                                      | Box History  1                                                                                                                                                   |
| BILLY BUTCHER (5)  D • Black 04 Jul 2022 Jungle Deuce Ruby Herrera                                                                                                                                                                                                                                                                                                              | Prize Money: \$2,915<br>Win / Plc: 5% / 30%<br>Career: 20; 1 - 1 - 4<br>TD: 1; 0 - 0 - 0                                                                                                                                                                                                                      | This T/D Best Time:<br>24.55 3 03 Oct 2024<br>This T/D Best 1st Split Time:<br>9.30 3 03 Oct 2024                                                                                                                                                                                                                                                                                                                                                                                                                                                                                                                                                                                                                                                                                                                                                                                                                                                                                                                                                                                                                                                                                                                                                                                                                                                                                                                                                                                                                                                                                                                                                                                                                                                                                                                                                                                                                                                                                                                                                                                                                             | Best Win Times Other Tracks:<br>NOW 21.00 1 08 Jul 2024 (365                                                                                                                                                                                                                                    | \$34.00  Trainer: m) Russell Milham  Owner/s: Russell Milham                                                                                                     |
| F B W(kg) D(m) Date  7th 33 36.2 450 13 Oct 24  3rd 35.9 350 22 Oct 24  3rd 35.9 350 29 Oct 24  3rd 35.8 350 03 Nov 24  3rd 3 36.1 350 17 Nov 24                                                                                                                                                                                                                                | Track         Grade         AT         WT           GRA         5         26.12         25.73           GRA         5         20.47         20.41           GRA         5         20.41         20.40           GRA         5         20.63         20.22           GRA         5         20.60         19.96 | 19.72     4.15     14.91     0.75       19.71     4.16     14.89     0.13       19.66     4.23     15.15     5.75                                                                                                                                                                                                                                                                                                                                                                                                                                                                                                                                                                                                                                                                                                                                                                                                                                                                                                                                                                                                                                                                                                                                                                                                                                                                                                                                                                                                                                                                                                                                                                                                                                                                                                                                                                                                                                                                                                                                                                                                             | W/2G         P         SP           Dazzle Darling         775         \$19.00           Halo Grace         4333         \$3.70           Wootown Ghost         6423         \$12.00           Symi Surtee         787         \$41.00           Tiddler Boy         665         \$14.00        | Box History  1 2 3 4 5 6 7 8  Win 1 0 0 0 0 0 0 0 0  2nd-3rd 3 0 1 1 0 0 0 0  Starts 4 3 3 3 1 0 2 4  Winning Distances  <400 400+ 500+ 600+ 700+  1 0 0 0 0     |
| COFFEE BLAST (5) D • Fawn 18 Jan 2022 Bernardo My Gal Penny                                                                                                                                                                                                                                                                                                                     | Prize Money: \$18,830<br>Win / Plc: 44% / 67%<br>Career: 9; 4 - 2 - 0<br>TD: 0; 0 - 0 - 0                                                                                                                                                                                                                     | This T/D Best Time:<br>N/A<br>This T/D Best 1st Split Time:<br>N/A                                                                                                                                                                                                                                                                                                                                                                                                                                                                                                                                                                                                                                                                                                                                                                                                                                                                                                                                                                                                                                                                                                                                                                                                                                                                                                                                                                                                                                                                                                                                                                                                                                                                                                                                                                                                                                                                                                                                                                                                                                                            | Best Win Times Other Tracks: GRA 25.31                                                                                                                                                                                                                                                          | Owner/s:<br>Northern Prince - MGR M                                                                                                                              |
| F B W(kg) D(m) Date  5th 4 32.2 450 31 Mar 24  1st 7 32.4 520 17 Apr 24  5th 8 32.3 520 25 Apr 24  1st 32 32.0 520 17 May 24  1st 6 32.2 520 24 May 24                                                                                                                                                                                                                          | Track         Grade         AT         WT           GRA         5         25.91         25.24           ABK         5         30.20         30.20           ABK         5         30.58         29.85           WWP         5         29.45         29.45           WWP         5         29.68         29.68 |                                                                                                                                                                                                                                                                                                                                                                                                                                                                                                                                                                                                                                                                                                                                                                                                                                                                                                                                                                                                                                                                                                                                                                                                                                                                                                                                                                                                                                                                                                                                                                                                                                                                                                                                                                                                                                                                                                                                                                                                                                                                                                                               | W/2G         P         SP           Field Day         685         \$2.40           Royal Voltage         52         \$2.60           Golden Bear         75         \$3.40           Super Luca         111         \$2.10           Zipping Wheeler         122         \$1.40                 | Box History                                                                                                                                                      |
| B • Brindle 01 Sep 2021 Aston Dee Bee Monika Bella                                                                                                                                                                                                                                                                                                                              | Prize Money: \$3,970<br>Win / Plc: 14% / 36%<br>Career: 14; 2 - 2 - 1<br>TD: 1; 0 - 0 - 0                                                                                                                                                                                                                     | This T/D Best Time:<br>24.26                                                                                                                                                                                                                                                                                                                                                                                                                                                                                                                                                                                                                                                                                                                                                                                                                                                                                                                                                                                                                                                                                                                                                                                                                                                                                                                                                                                                                                                                                                                                                                                                                                                                                                                                                                                                                                                                                                                                                                                                                                                                                                  | Best Win Times Other Tracks:<br>No wins at other tracks                                                                                                                                                                                                                                         | \$21.00<br>Trainer:<br>Alan Bugeja<br>Owner/s:<br>ALAN BUGEJA                                                                                                    |
| F B W(kg) D(m) Date  4th 1 24.0 300 20 Aug 24  5th 7 23.7 350 03 Sep 24  3rd B 24.3 300 10 Sep 24  7th 2 23.4 300 24 Oct 24  6th 2 23.5 300 12 Nov 24                                                                                                                                                                                                                           | Track         Grade         AT         WT           CSO         5         17.34         16.92           GRA         5         20.51         20.00           CSO         5         17.28         17.05           CSO         5         17.53         16.67           CSO         5         17.61         17.10 | BON         A1S         A2S         M           16.61         2.44         -         6.00           19.72         4.14         14.94         7.25           16.74         2.40         -         3.25           16.67         2.46         -         12.25           16.61         2.52         -         7.25                                                                                                                                                                                                                                                                                                                                                                                                                                                                                                                                                                                                                                                                                                                                                                                                                                                                                                                                                                                                                                                                                                                                                                                                                                                                                                                                                                                                                                                                                                                                                                                                                                                                                                                                                                                                                | W/2G         P         SP           Bugatti Sargent         114         \$9.00           Tide In         1145         \$41.00           Me And Pop         123         \$3.50           Ricky Talks         367         \$31.00           Run Cutie Run         126         \$6.00              | Box History  1                                                                                                                                                   |
| B • Brindle 01 Jul 2021 Fernando Blaster Dulcafay                                                                                                                                                                                                                                                                                                                               | Prize Money: \$2,430<br>Win / Plc: 5% / 26%<br>Career: 19; 1 - 2 - 2<br>TD: 7; 0 - 1 - 1                                                                                                                                                                                                                      | This T/D Best Time: 23.90   23.90   23.91   23.91   23.91   23.91   24.92   25.92   26.92   27.92   28.75   29.92   20.92   20.92   20.92   20.92   20.92   20.92   20.92   20.92   20.92   20.92   20.92   20.92   20.92   20.92   20.92   20.92   20.92   20.92   20.92   20.92   20.92   20.92   20.92   20.92   20.92   20.92   20.92   20.92   20.92   20.92   20.92   20.92   20.92   20.92   20.92   20.92   20.92   20.92   20.92   20.92   20.92   20.92   20.92   20.92   20.92   20.92   20.92   20.92   20.92   20.92   20.92   20.92   20.92   20.92   20.92   20.92   20.92   20.92   20.92   20.92   20.92   20.92   20.92   20.92   20.92   20.92   20.92   20.92   20.92   20.92   20.92   20.92   20.92   20.92   20.92   20.92   20.92   20.92   20.92   20.92   20.92   20.92   20.92   20.92   20.92   20.92   20.92   20.92   20.92   20.92   20.92   20.92   20.92   20.92   20.92   20.92   20.92   20.92   20.92   20.92   20.92   20.92   20.92   20.92   20.92   20.92   20.92   20.92   20.92   20.92   20.92   20.92   20.92   20.92   20.92   20.92   20.92   20.92   20.92   20.92   20.92   20.92   20.92   20.92   20.92   20.92   20.92   20.92   20.92   20.92   20.92   20.92   20.92   20.92   20.92   20.92   20.92   20.92   20.92   20.92   20.92   20.92   20.92   20.92   20.92   20.92   20.92   20.92   20.92   20.92   20.92   20.92   20.92   20.92   20.92   20.92   20.92   20.92   20.92   20.92   20.92   20.92   20.92   20.92   20.92   20.92   20.92   20.92   20.92   20.92   20.92   20.92   20.92   20.92   20.92   20.92   20.92   20.92   20.92   20.92   20.92   20.92   20.92   20.92   20.92   20.92   20.92   20.92   20.92   20.92   20.92   20.92   20.92   20.92   20.92   20.92   20.92   20.92   20.92   20.92   20.92   20.92   20.92   20.92   20.92   20.92   20.92   20.92   20.92   20.92   20.92   20.92   20.92   20.92   20.92   20.92   20.92   20.92   20.92   20.92   20.92   20.92   20.92   20.92   20.92   20.92   20.92   20.92   20.92   20.92   20.92   20.92   20.92   20.92   20.92   20.92   20.92   20.92   20.92   20.92   20.92   2 | Best Win Times Other Tracks:<br>No wins at other tracks                                                                                                                                                                                                                                         | \$34.00 Trainer: Anthony Bunney Owner/s: Anthony Bunney                                                                                                          |
| F B W(kg) D(m) Date  4th 3 26.6 350 25 Aug 24  8th 2 27.0 411 29 Aug 24  6th 2 25.0 350 03 Nov 24  1st 8 25.8 300 12 Nov 24  6th 5 26.0 350 17 Nov 24                                                                                                                                                                                                                           | Track         Grade         AT         WT           GRA         M         20.96         20.36           CSO         M         28.77         23.59           GRA         M         20.81         20.46           CSO         M         17.20         17.20           GRA         5         20.91         19.96 | 20.03     4.18     15.32     8.50       23.24     8.86     -     74.00       19.66     4.13     15.13     5.00       16.61     2.51     -     4.50                                                                                                                                                                                                                                                                                                                                                                                                                                                                                                                                                                                                                                                                                                                                                                                                                                                                                                                                                                                                                                                                                                                                                                                                                                                                                                                                                                                                                                                                                                                                                                                                                                                                                                                                                                                                                                                                                                                                                                            | W/2G         P         SP           Exonerate         4344         \$7.00           Smooth Gambler         1388         \$10.00           Sporadic         114         \$10.00           Stay The Rage         311         \$10.00           Tiddler Boy         346         \$31.00            | Box History  1 2 3 4 5 6 7 8  Win 0 0 0 0 0 0 0 0 1  2nd-3rd 0 2 0 1 0 0 0 1  Starts 0 4 1 2 4 2 2 4  Winning Distances  <400 400+ 500+ 600+ 700+  1 0 0 0 0 0 0 |
| JACK HICH LULU (5)  B • Fawn 04 Dec 2021 Orson Allen Phantom Laurie                                                                                                                                                                                                                                                                                                             | Prize Money: \$7,800<br>Win / Plc: 8% / 24%<br>Career: 37; 3 - 2 - 4<br>TD: 17; 2 - 2 - 2                                                                                                                                                                                                                     | This T/D Best Time: 23.86 7 03 Oct 2024 This T/D Best 1st Split Time: 8.82 7 03 Oct 2024                                                                                                                                                                                                                                                                                                                                                                                                                                                                                                                                                                                                                                                                                                                                                                                                                                                                                                                                                                                                                                                                                                                                                                                                                                                                                                                                                                                                                                                                                                                                                                                                                                                                                                                                                                                                                                                                                                                                                                                                                                      | Best Win Times Other Tracks:<br>GRA 25.95 8 17 Dec 2023 (450                                                                                                                                                                                                                                    | \$34.00<br>Trainer:                                                                                                                                              |
| F         B         W(kg)         D(m)         Date           4th         8         25.8         411         15 Oct 24           5th         25.7         450         22 Oct 24           6th         7         26.1         450         29 Oct 24           7th         26.1         366         05 Nov 24           FELL         4         26.2         411         12 Nov 24 | Track         Grade         AT         WT           CSO         5         24.10         23.88           GRA         5         26.13         25.36           GRA         5         25.90         25.36           CPL         5         20.61         20.21           CSO         5         NTT         23.66   | BON         A1S         A2S         M           23.12         8.98         -         3.00           25.36         9.21         20.39         11.00           25.30         9.16         20.21         7.75           19.62         -         -         5.75           23.08         -         -         -                                                                                                                                                                                                                                                                                                                                                                                                                                                                                                                                                                                                                                                                                                                                                                                                                                                                                                                                                                                                                                                                                                                                                                                                                                                                                                                                                                                                                                                                                                                                                                                                                                                                                                                                                                                                                     | W/2G         P         SP           Lamia Milania         6344         \$14.00           Dusty Mcgraw         5345         \$51.00           Dusty Mcgraw         1466         \$61.00           Winged Wonder         87         \$12.00           Poppy Valentina         8888         \$9.50 | Box History  1 3 4 5 6 7 8  Win 0 1 0 0 0 0 0 0 2  2nd-3rd 0 0 0 3 0 1 2 0  Starts 2 8 1 9 2 3 6 6  Winning Distances                                            |