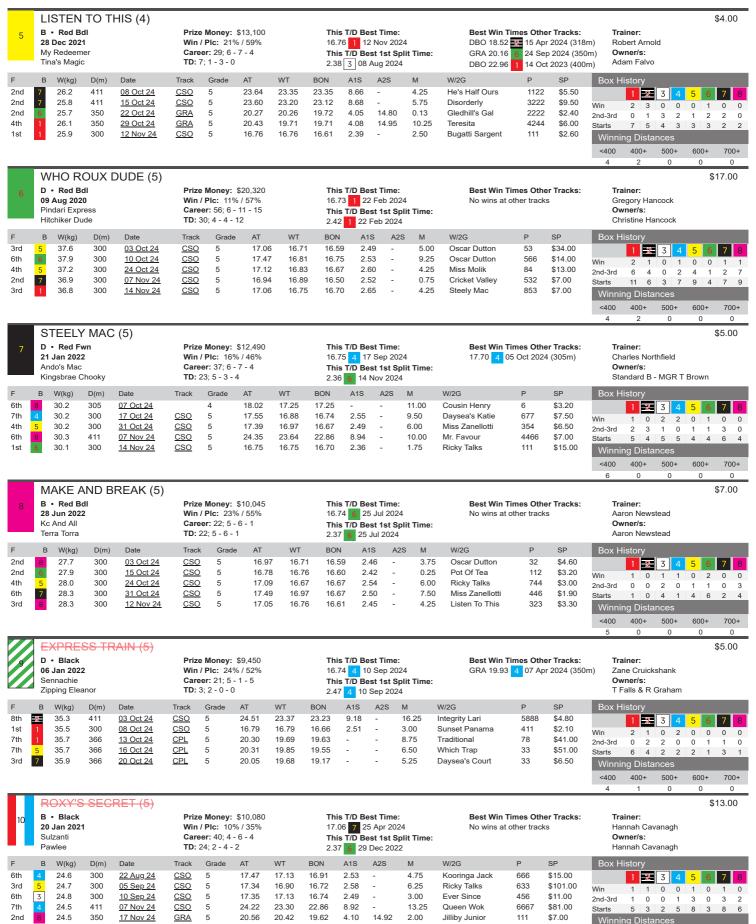

<400

0

400+

0

500+

0

600+

0





<400

400+

600+





<400

19

400+

500+

0

600+

0

700+













<400

400+

500+

600+







23.5

411

12 Nov 24

24.63

23.61

23.08

14.50

7777

ng Distances 400+

500+

600+

700+

<400







<400

400+

600+

500+

700+





<400 400+ 500+ 600+ 700+</p>
0 3 0 0 0

|                                                                                                                                                                                                                                                                                                                                                                                 |