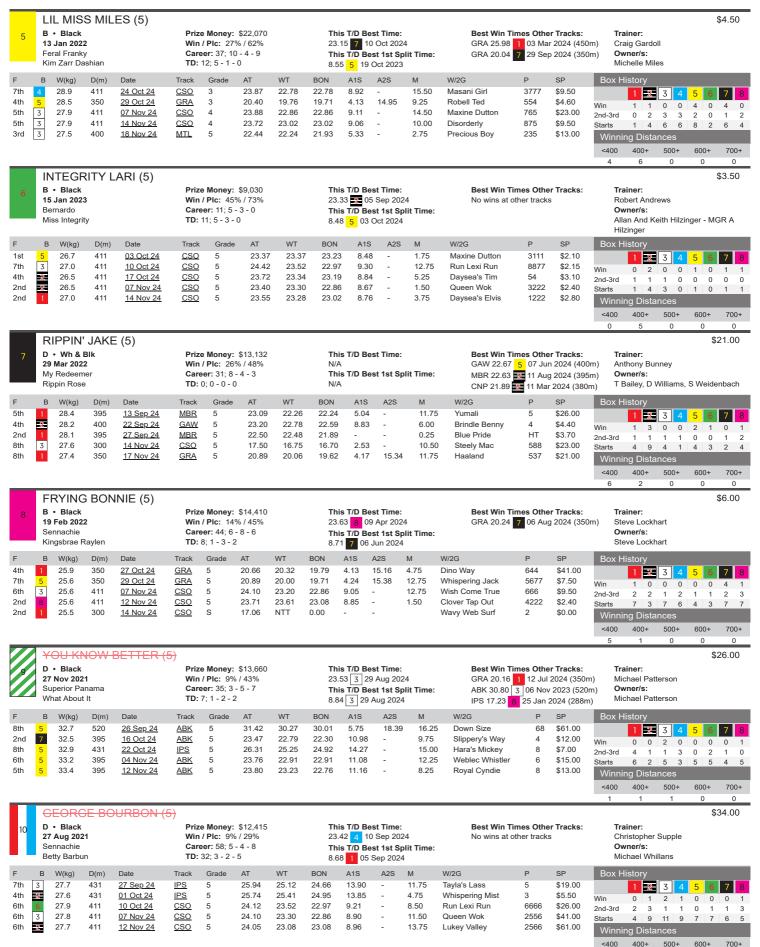

700+

<400 400+ 500+ 600+ 700+</p>
0 3 0 0 0

|                                                                                                                                                                                                                                                                                                                                                                                 |                                                                                                                                                                                                                                                                                                               |                                                                                                                                                                                                                                                                                                                                                                                                                                                                                                                                                                                                                                                                                                                                                                                                                                                                                                                                                                                                                                                                                                                                                                                                                                                                                                                                                                                                                                                                                                                                                                                                                                                                                                                                                                                                                                                                                                                                                                                                                                                                                                                               |                                                                                                                                                                                                                                                                                                 | KACING 3A                                                                                                                                                        |
|---------------------------------------------------------------------------------------------------------------------------------------------------------------------------------------------------------------------------------------------------------------------------------------------------------------------------------------------------------------------------------|---------------------------------------------------------------------------------------------------------------------------------------------------------------------------------------------------------------------------------------------------------------------------------------------------------------|-------------------------------------------------------------------------------------------------------------------------------------------------------------------------------------------------------------------------------------------------------------------------------------------------------------------------------------------------------------------------------------------------------------------------------------------------------------------------------------------------------------------------------------------------------------------------------------------------------------------------------------------------------------------------------------------------------------------------------------------------------------------------------------------------------------------------------------------------------------------------------------------------------------------------------------------------------------------------------------------------------------------------------------------------------------------------------------------------------------------------------------------------------------------------------------------------------------------------------------------------------------------------------------------------------------------------------------------------------------------------------------------------------------------------------------------------------------------------------------------------------------------------------------------------------------------------------------------------------------------------------------------------------------------------------------------------------------------------------------------------------------------------------------------------------------------------------------------------------------------------------------------------------------------------------------------------------------------------------------------------------------------------------------------------------------------------------------------------------------------------------|-------------------------------------------------------------------------------------------------------------------------------------------------------------------------------------------------------------------------------------------------------------------------------------------------|------------------------------------------------------------------------------------------------------------------------------------------------------------------|
| 5 INTEGRITY AL (5) D • Blue 15 Jan 2023 Bernardo Miss Integrity                                                                                                                                                                                                                                                                                                                 | Prize Money: \$1,610<br>Win / Plc: 25% / 50%<br>Career: 4; 1 - 1 - 0<br>TD: 4; 1 - 1 - 0                                                                                                                                                                                                                      | This T/D Best Time: 23.33                                                                                                                                                                                                                                                                                                                                                                                                                                                                                                                                                                                                                                                                                                                                                                                                                                                                                                                                                                                                                                                                                                                                                                                                                                                                                                                                                                                                                                                                                                                                                                                                                                                                                                                                                                                                                                                                                                                                                                                                                                                                                                     | Best Win Times Other Tracks:<br>No wins at other tracks                                                                                                                                                                                                                                         | \$5.00 Trainer: Robert Andrews Owner/s: Allan And Keith Hilzinger - MGR A Hilzinger                                                                              |
| F         B         W(kg)         D(m)         Date           1st         5         32.3         411         17 Oct 24           7th         4         32.4         411         24 Oct 24           2nd         4         32.4         411         07 Nov 24           6th         4         32.8         411         14 Nov 24                                                 | Track         Grade         AT         WT           CSO         M         23.33         23.33           CSO         5         25.14         23.08           CSO         5         23.52         23.31           CSO         5         24.11         23.28                                                     | 22.78 8.99 - 29.25<br>22.86 8.76 - 3.00                                                                                                                                                                                                                                                                                                                                                                                                                                                                                                                                                                                                                                                                                                                                                                                                                                                                                                                                                                                                                                                                                                                                                                                                                                                                                                                                                                                                                                                                                                                                                                                                                                                                                                                                                                                                                                                                                                                                                                                                                                                                                       | W/2G         P         SP           Sparklin' Chic         1111         \$2.80           Apache Tiger         1777         \$6.00           Hannah Goanna         1222         \$2.70           Daysea's Elvis         4666         \$7.50                                                      | Box History  1                                                                                                                                                   |
| BILLY BUTCHER (5)  D • Black 04 Jul 2022 Jungle Deuce Ruby Herrera                                                                                                                                                                                                                                                                                                              | Prize Money: \$2,915<br>Win / Plc: 5% / 30%<br>Career: 20; 1 - 1 - 4<br>TD: 1; 0 - 0 - 0                                                                                                                                                                                                                      | This T/D Best Time:<br>24.55 3 03 Oct 2024<br>This T/D Best 1st Split Time:<br>9.30 3 03 Oct 2024                                                                                                                                                                                                                                                                                                                                                                                                                                                                                                                                                                                                                                                                                                                                                                                                                                                                                                                                                                                                                                                                                                                                                                                                                                                                                                                                                                                                                                                                                                                                                                                                                                                                                                                                                                                                                                                                                                                                                                                                                             | Best Win Times Other Tracks:<br>NOW 21.00 1 08 Jul 2024 (365                                                                                                                                                                                                                                    | \$34.00  Trainer: m) Russell Milham  Owner/s: Russell Milham                                                                                                     |
| F B W(kg) D(m) Date  7th 33 36.2 450 13 Oct 24  3rd 35.9 350 22 Oct 24  3rd 35.9 350 29 Oct 24  3rd 35.8 350 03 Nov 24  3rd 3 36.1 350 17 Nov 24                                                                                                                                                                                                                                | Track         Grade         AT         WT           GRA         5         26.12         25.73           GRA         5         20.47         20.41           GRA         5         20.41         20.40           GRA         5         20.63         20.22           GRA         5         20.60         19.96 | 19.72     4.15     14.91     0.75       19.71     4.16     14.89     0.13       19.66     4.23     15.15     5.75                                                                                                                                                                                                                                                                                                                                                                                                                                                                                                                                                                                                                                                                                                                                                                                                                                                                                                                                                                                                                                                                                                                                                                                                                                                                                                                                                                                                                                                                                                                                                                                                                                                                                                                                                                                                                                                                                                                                                                                                             | W/2G         P         SP           Dazzle Darling         775         \$19.00           Halo Grace         4333         \$3.70           Wootown Ghost         6423         \$12.00           Symi Surtee         787         \$41.00           Tiddler Boy         665         \$14.00        | Box History  1 2 3 4 5 6 7 8  Win 1 0 0 0 0 0 0 0 0  2nd-3rd 3 0 1 1 0 0 0 0  Starts 4 3 3 3 1 0 2 4  Winning Distances  <400 400+ 500+ 600+ 700+  1 0 0 0 0     |
| COFFEE BLAST (5) D • Fawn 18 Jan 2022 Bernardo My Gal Penny                                                                                                                                                                                                                                                                                                                     | Prize Money: \$18,830<br>Win / Plc: 44% / 67%<br>Career: 9; 4 - 2 - 0<br>TD: 0; 0 - 0 - 0                                                                                                                                                                                                                     | This T/D Best Time:<br>N/A<br>This T/D Best 1st Split Time:<br>N/A                                                                                                                                                                                                                                                                                                                                                                                                                                                                                                                                                                                                                                                                                                                                                                                                                                                                                                                                                                                                                                                                                                                                                                                                                                                                                                                                                                                                                                                                                                                                                                                                                                                                                                                                                                                                                                                                                                                                                                                                                                                            | Best Win Times Other Tracks: GRA 25.31                                                                                                                                                                                                                                                          | Owner/s:<br>Northern Prince - MGR M                                                                                                                              |
| F B W(kg) D(m) Date  5th 4 32.2 450 31 Mar 24  1st 7 32.4 520 17 Apr 24  5th 8 32.3 520 25 Apr 24  1st 32 32.0 520 17 May 24  1st 6 32.2 520 24 May 24                                                                                                                                                                                                                          | Track         Grade         AT         WT           GRA         5         25.91         25.24           ABK         5         30.20         30.20           ABK         5         30.58         29.85           WWP         5         29.45         29.45           WWP         5         29.68         29.68 |                                                                                                                                                                                                                                                                                                                                                                                                                                                                                                                                                                                                                                                                                                                                                                                                                                                                                                                                                                                                                                                                                                                                                                                                                                                                                                                                                                                                                                                                                                                                                                                                                                                                                                                                                                                                                                                                                                                                                                                                                                                                                                                               | W/2G         P         SP           Field Day         685         \$2.40           Royal Voltage         52         \$2.60           Golden Bear         75         \$3.40           Super Luca         111         \$2.10           Zipping Wheeler         122         \$1.40                 | Box History                                                                                                                                                      |
| B • Brindle 01 Sep 2021 Aston Dee Bee Monika Bella                                                                                                                                                                                                                                                                                                                              | Prize Money: \$3,970<br>Win / Plc: 14% / 36%<br>Career: 14; 2 - 2 - 1<br>TD: 1; 0 - 0 - 0                                                                                                                                                                                                                     | This T/D Best Time:<br>24.26                                                                                                                                                                                                                                                                                                                                                                                                                                                                                                                                                                                                                                                                                                                                                                                                                                                                                                                                                                                                                                                                                                                                                                                                                                                                                                                                                                                                                                                                                                                                                                                                                                                                                                                                                                                                                                                                                                                                                                                                                                                                                                  | Best Win Times Other Tracks:<br>No wins at other tracks                                                                                                                                                                                                                                         | \$21.00<br>Trainer:<br>Alan Bugeja<br>Owner/s:<br>ALAN BUGEJA                                                                                                    |
| F B W(kg) D(m) Date  4th 1 24.0 300 20 Aug 24  5th 7 23.7 350 03 Sep 24  3rd B 24.3 300 10 Sep 24  7th 2 23.4 300 24 Oct 24  6th 2 23.5 300 12 Nov 24                                                                                                                                                                                                                           | Track         Grade         AT         WT           CSO         5         17.34         16.92           GRA         5         20.51         20.00           CSO         5         17.28         17.05           CSO         5         17.53         16.67           CSO         5         17.61         17.10 | BON         A1S         A2S         M           16.61         2.44         -         6.00           19.72         4.14         14.94         7.25           16.74         2.40         -         3.25           16.67         2.46         -         12.25           16.61         2.52         -         7.25                                                                                                                                                                                                                                                                                                                                                                                                                                                                                                                                                                                                                                                                                                                                                                                                                                                                                                                                                                                                                                                                                                                                                                                                                                                                                                                                                                                                                                                                                                                                                                                                                                                                                                                                                                                                                | W/2G         P         SP           Bugatti Sargent         114         \$9.00           Tide In         1145         \$41.00           Me And Pop         123         \$3.50           Ricky Talks         367         \$31.00           Run Cutie Run         126         \$6.00              | Box History  1                                                                                                                                                   |
| B • Brindle 01 Jul 2021 Fernando Blaster Dulcafay                                                                                                                                                                                                                                                                                                                               | Prize Money: \$2,430<br>Win / Plc: 5% / 26%<br>Career: 19; 1 - 2 - 2<br>TD: 7; 0 - 1 - 1                                                                                                                                                                                                                      | This T/D Best Time: 23.90   23.90   23.91   23.91   23.91   23.91   24.92   25.92   26.92   27.92   28.75   29.92   20.92   20.92   20.92   20.92   20.92   20.92   20.92   20.92   20.92   20.92   20.92   20.92   20.92   20.92   20.92   20.92   20.92   20.92   20.92   20.92   20.92   20.92   20.92   20.92   20.92   20.92   20.92   20.92   20.92   20.92   20.92   20.92   20.92   20.92   20.92   20.92   20.92   20.92   20.92   20.92   20.92   20.92   20.92   20.92   20.92   20.92   20.92   20.92   20.92   20.92   20.92   20.92   20.92   20.92   20.92   20.92   20.92   20.92   20.92   20.92   20.92   20.92   20.92   20.92   20.92   20.92   20.92   20.92   20.92   20.92   20.92   20.92   20.92   20.92   20.92   20.92   20.92   20.92   20.92   20.92   20.92   20.92   20.92   20.92   20.92   20.92   20.92   20.92   20.92   20.92   20.92   20.92   20.92   20.92   20.92   20.92   20.92   20.92   20.92   20.92   20.92   20.92   20.92   20.92   20.92   20.92   20.92   20.92   20.92   20.92   20.92   20.92   20.92   20.92   20.92   20.92   20.92   20.92   20.92   20.92   20.92   20.92   20.92   20.92   20.92   20.92   20.92   20.92   20.92   20.92   20.92   20.92   20.92   20.92   20.92   20.92   20.92   20.92   20.92   20.92   20.92   20.92   20.92   20.92   20.92   20.92   20.92   20.92   20.92   20.92   20.92   20.92   20.92   20.92   20.92   20.92   20.92   20.92   20.92   20.92   20.92   20.92   20.92   20.92   20.92   20.92   20.92   20.92   20.92   20.92   20.92   20.92   20.92   20.92   20.92   20.92   20.92   20.92   20.92   20.92   20.92   20.92   20.92   20.92   20.92   20.92   20.92   20.92   20.92   20.92   20.92   20.92   20.92   20.92   20.92   20.92   20.92   20.92   20.92   20.92   20.92   20.92   20.92   20.92   20.92   20.92   20.92   20.92   20.92   20.92   20.92   20.92   20.92   20.92   20.92   20.92   20.92   20.92   20.92   20.92   20.92   20.92   20.92   20.92   20.92   20.92   20.92   20.92   20.92   20.92   20.92   20.92   20.92   20.92   20.92   20.92   20.92   20.92   20.92   20.92   20.92   2 | Best Win Times Other Tracks:<br>No wins at other tracks                                                                                                                                                                                                                                         | \$34.00 Trainer: Anthony Bunney Owner/s: Anthony Bunney                                                                                                          |
| F B W(kg) D(m) Date  4th 3 26.6 350 25 Aug 24  8th 2 27.0 411 29 Aug 24  6th 2 25.0 350 03 Nov 24  1st 8 25.8 300 12 Nov 24  6th 5 26.0 350 17 Nov 24                                                                                                                                                                                                                           | Track         Grade         AT         WT           GRA         M         20.96         20.36           CSO         M         28.77         23.59           GRA         M         20.81         20.46           CSO         M         17.20         17.20           GRA         5         20.91         19.96 | 20.03     4.18     15.32     8.50       23.24     8.86     -     74.00       19.66     4.13     15.13     5.00       16.61     2.51     -     4.50                                                                                                                                                                                                                                                                                                                                                                                                                                                                                                                                                                                                                                                                                                                                                                                                                                                                                                                                                                                                                                                                                                                                                                                                                                                                                                                                                                                                                                                                                                                                                                                                                                                                                                                                                                                                                                                                                                                                                                            | W/2G         P         SP           Exonerate         4344         \$7.00           Smooth Gambler         1388         \$10.00           Sporadic         114         \$10.00           Stay The Rage         311         \$10.00           Tiddler Boy         346         \$31.00            | Box History  1 2 3 4 5 6 7 8  Win 0 0 0 0 0 0 0 0 1  2nd-3rd 0 2 0 1 0 0 0 1  Starts 0 4 1 2 4 2 2 4  Winning Distances  <400 400+ 500+ 600+ 700+  1 0 0 0 0 0 0 |
| JACK HICH LULU (5)  B • Fawn 04 Dec 2021 Orson Allen Phantom Laurie                                                                                                                                                                                                                                                                                                             | Prize Money: \$7,800<br>Win / Plc: 8% / 24%<br>Career: 37; 3 - 2 - 4<br>TD: 17; 2 - 2 - 2                                                                                                                                                                                                                     | This T/D Best Time: 23.86 7 03 Oct 2024 This T/D Best 1st Split Time: 8.82 7 03 Oct 2024                                                                                                                                                                                                                                                                                                                                                                                                                                                                                                                                                                                                                                                                                                                                                                                                                                                                                                                                                                                                                                                                                                                                                                                                                                                                                                                                                                                                                                                                                                                                                                                                                                                                                                                                                                                                                                                                                                                                                                                                                                      | Best Win Times Other Tracks:<br>GRA 25.95 8 17 Dec 2023 (450                                                                                                                                                                                                                                    | \$34.00<br>Trainer:                                                                                                                                              |
| F         B         W(kg)         D(m)         Date           4th         8         25.8         411         15 Oct 24           5th         25.7         450         22 Oct 24           6th         7         26.1         450         29 Oct 24           7th         26.1         366         05 Nov 24           FELL         4         26.2         411         12 Nov 24 | Track         Grade         AT         WT           CSO         5         24.10         23.88           GRA         5         26.13         25.36           GRA         5         25.90         25.36           CPL         5         20.61         20.21           CSO         5         NTT         23.66   | BON         A1S         A2S         M           23.12         8.98         -         3.00           25.36         9.21         20.39         11.00           25.30         9.16         20.21         7.75           19.62         -         -         5.75           23.08         -         -         -                                                                                                                                                                                                                                                                                                                                                                                                                                                                                                                                                                                                                                                                                                                                                                                                                                                                                                                                                                                                                                                                                                                                                                                                                                                                                                                                                                                                                                                                                                                                                                                                                                                                                                                                                                                                                     | W/2G         P         SP           Lamia Milania         6344         \$14.00           Dusty Mcgraw         5345         \$51.00           Dusty Mcgraw         1466         \$61.00           Winged Wonder         87         \$12.00           Poppy Valentina         8888         \$9.50 | Box History  1 3 4 5 6 7 8  Win 0 1 0 0 0 0 0 0 2  2nd-3rd 0 0 0 3 0 1 2 0  Starts 2 8 1 9 2 3 6 6  Winning Distances                                            |