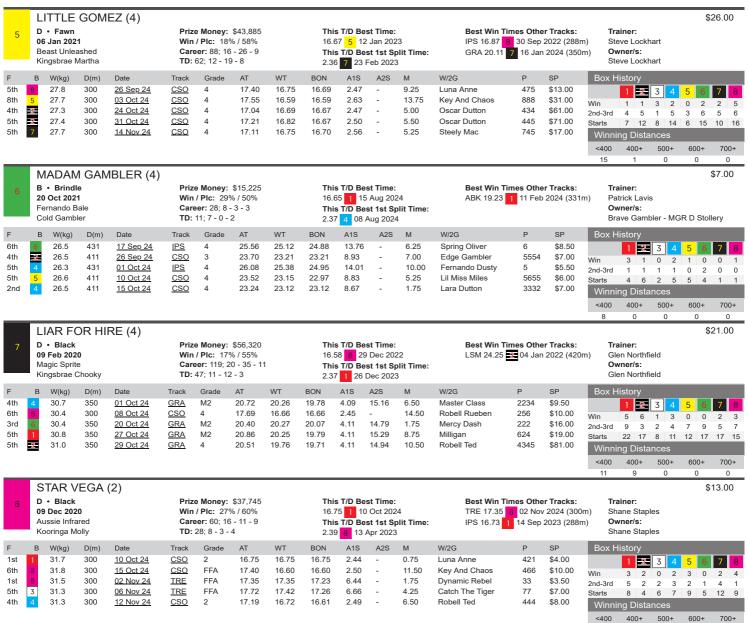

700+

<400 400+ 500+ 600+ 700+</p>
0 3 0 0 0

|                                                                                                                                                                                                                                                                                                                                                                                 |                                                                                                                                                                                                                                                                                                               |                                                                                                                                                                                                                                                                                                                                                                                                                                                                                                                                                                                                                                                                                                                                                                                                                                                                                                                                                                                                                                                                                                                                                                                                                                                                                                                                                                                                                                                                                                                                                                                                                                                                                                                                                                                                                                                                                                                                                                                                                                                                                                                               |                                                                                                                                                                                                                                                                                                 | KACING 3A                                                                                                                                                        |
|---------------------------------------------------------------------------------------------------------------------------------------------------------------------------------------------------------------------------------------------------------------------------------------------------------------------------------------------------------------------------------|---------------------------------------------------------------------------------------------------------------------------------------------------------------------------------------------------------------------------------------------------------------------------------------------------------------|-------------------------------------------------------------------------------------------------------------------------------------------------------------------------------------------------------------------------------------------------------------------------------------------------------------------------------------------------------------------------------------------------------------------------------------------------------------------------------------------------------------------------------------------------------------------------------------------------------------------------------------------------------------------------------------------------------------------------------------------------------------------------------------------------------------------------------------------------------------------------------------------------------------------------------------------------------------------------------------------------------------------------------------------------------------------------------------------------------------------------------------------------------------------------------------------------------------------------------------------------------------------------------------------------------------------------------------------------------------------------------------------------------------------------------------------------------------------------------------------------------------------------------------------------------------------------------------------------------------------------------------------------------------------------------------------------------------------------------------------------------------------------------------------------------------------------------------------------------------------------------------------------------------------------------------------------------------------------------------------------------------------------------------------------------------------------------------------------------------------------------|-------------------------------------------------------------------------------------------------------------------------------------------------------------------------------------------------------------------------------------------------------------------------------------------------|------------------------------------------------------------------------------------------------------------------------------------------------------------------|
| 5 INTEGRITY AL (5) D • Blue 15 Jan 2023 Bernardo Miss Integrity                                                                                                                                                                                                                                                                                                                 | Prize Money: \$1,610<br>Win / Plc: 25% / 50%<br>Career: 4; 1 - 1 - 0<br>TD: 4; 1 - 1 - 0                                                                                                                                                                                                                      | This T/D Best Time: 23.33                                                                                                                                                                                                                                                                                                                                                                                                                                                                                                                                                                                                                                                                                                                                                                                                                                                                                                                                                                                                                                                                                                                                                                                                                                                                                                                                                                                                                                                                                                                                                                                                                                                                                                                                                                                                                                                                                                                                                                                                                                                                                                     | Best Win Times Other Tracks:<br>No wins at other tracks                                                                                                                                                                                                                                         | \$5.00 Trainer: Robert Andrews Owner/s: Allan And Keith Hilzinger - MGR A Hilzinger                                                                              |
| F         B         W(kg)         D(m)         Date           1st         5         32.3         411         17 Oct 24           7th         4         32.4         411         24 Oct 24           2nd         4         32.4         411         07 Nov 24           6th         4         32.8         411         14 Nov 24                                                 | Track         Grade         AT         WT           CSO         M         23.33         23.33           CSO         5         25.14         23.08           CSO         5         23.52         23.31           CSO         5         24.11         23.28                                                     | 22.78 8.99 - 29.25<br>22.86 8.76 - 3.00                                                                                                                                                                                                                                                                                                                                                                                                                                                                                                                                                                                                                                                                                                                                                                                                                                                                                                                                                                                                                                                                                                                                                                                                                                                                                                                                                                                                                                                                                                                                                                                                                                                                                                                                                                                                                                                                                                                                                                                                                                                                                       | W/2G         P         SP           Sparklin' Chic         1111         \$2.80           Apache Tiger         1777         \$6.00           Hannah Goanna         1222         \$2.70           Daysea's Elvis         4666         \$7.50                                                      | Box History  1                                                                                                                                                   |
| BILLY BUTCHER (5)  D • Black 04 Jul 2022 Jungle Deuce Ruby Herrera                                                                                                                                                                                                                                                                                                              | Prize Money: \$2,915<br>Win / Plc: 5% / 30%<br>Career: 20; 1 - 1 - 4<br>TD: 1; 0 - 0 - 0                                                                                                                                                                                                                      | This T/D Best Time:<br>24.55 3 03 Oct 2024<br>This T/D Best 1st Split Time:<br>9.30 3 03 Oct 2024                                                                                                                                                                                                                                                                                                                                                                                                                                                                                                                                                                                                                                                                                                                                                                                                                                                                                                                                                                                                                                                                                                                                                                                                                                                                                                                                                                                                                                                                                                                                                                                                                                                                                                                                                                                                                                                                                                                                                                                                                             | Best Win Times Other Tracks:<br>NOW 21.00 1 08 Jul 2024 (365                                                                                                                                                                                                                                    | \$34.00  Trainer: m) Russell Milham  Owner/s: Russell Milham                                                                                                     |
| F B W(kg) D(m) Date  7th 33 36.2 450 13 Oct 24  3rd 35.9 350 22 Oct 24  3rd 35.9 350 29 Oct 24  3rd 35.8 350 03 Nov 24  3rd 3 36.1 350 17 Nov 24                                                                                                                                                                                                                                | Track         Grade         AT         WT           GRA         5         26.12         25.73           GRA         5         20.47         20.41           GRA         5         20.41         20.40           GRA         5         20.63         20.22           GRA         5         20.60         19.96 | 19.72     4.15     14.91     0.75       19.71     4.16     14.89     0.13       19.66     4.23     15.15     5.75                                                                                                                                                                                                                                                                                                                                                                                                                                                                                                                                                                                                                                                                                                                                                                                                                                                                                                                                                                                                                                                                                                                                                                                                                                                                                                                                                                                                                                                                                                                                                                                                                                                                                                                                                                                                                                                                                                                                                                                                             | W/2G         P         SP           Dazzle Darling         775         \$19.00           Halo Grace         4333         \$3.70           Wootown Ghost         6423         \$12.00           Symi Surtee         787         \$41.00           Tiddler Boy         665         \$14.00        | Box History  1 2 3 4 5 6 7 8  Win 1 0 0 0 0 0 0 0 0  2nd-3rd 3 0 1 1 0 0 0 0  Starts 4 3 3 3 1 0 2 4  Winning Distances  <400 400+ 500+ 600+ 700+  1 0 0 0 0     |
| COFFEE BLAST (5) D • Fawn 18 Jan 2022 Bernardo My Gal Penny                                                                                                                                                                                                                                                                                                                     | Prize Money: \$18,830<br>Win / Plc: 44% / 67%<br>Career: 9; 4 - 2 - 0<br>TD: 0; 0 - 0 - 0                                                                                                                                                                                                                     | This T/D Best Time:<br>N/A<br>This T/D Best 1st Split Time:<br>N/A                                                                                                                                                                                                                                                                                                                                                                                                                                                                                                                                                                                                                                                                                                                                                                                                                                                                                                                                                                                                                                                                                                                                                                                                                                                                                                                                                                                                                                                                                                                                                                                                                                                                                                                                                                                                                                                                                                                                                                                                                                                            | Best Win Times Other Tracks: GRA 25.31                                                                                                                                                                                                                                                          | Owner/s:<br>Northern Prince - MGR M                                                                                                                              |
| F B W(kg) D(m) Date  5th 4 32.2 450 31 Mar 24  1st 7 32.4 520 17 Apr 24  5th 8 32.3 520 25 Apr 24  1st 32 32.0 520 17 May 24  1st 6 32.2 520 24 May 24                                                                                                                                                                                                                          | Track         Grade         AT         WT           GRA         5         25.91         25.24           ABK         5         30.20         30.20           ABK         5         30.58         29.85           WWP         5         29.45         29.45           WWP         5         29.68         29.68 |                                                                                                                                                                                                                                                                                                                                                                                                                                                                                                                                                                                                                                                                                                                                                                                                                                                                                                                                                                                                                                                                                                                                                                                                                                                                                                                                                                                                                                                                                                                                                                                                                                                                                                                                                                                                                                                                                                                                                                                                                                                                                                                               | W/2G         P         SP           Field Day         685         \$2.40           Royal Voltage         52         \$2.60           Golden Bear         75         \$3.40           Super Luca         111         \$2.10           Zipping Wheeler         122         \$1.40                 | Box History                                                                                                                                                      |
| B • Brindle 01 Sep 2021 Aston Dee Bee Monika Bella                                                                                                                                                                                                                                                                                                                              | Prize Money: \$3,970<br>Win / Plc: 14% / 36%<br>Career: 14; 2 - 2 - 1<br>TD: 1; 0 - 0 - 0                                                                                                                                                                                                                     | This T/D Best Time:<br>24.26                                                                                                                                                                                                                                                                                                                                                                                                                                                                                                                                                                                                                                                                                                                                                                                                                                                                                                                                                                                                                                                                                                                                                                                                                                                                                                                                                                                                                                                                                                                                                                                                                                                                                                                                                                                                                                                                                                                                                                                                                                                                                                  | Best Win Times Other Tracks:<br>No wins at other tracks                                                                                                                                                                                                                                         | \$21.00<br>Trainer:<br>Alan Bugeja<br>Owner/s:<br>ALAN BUGEJA                                                                                                    |
| F B W(kg) D(m) Date  4th 1 24.0 300 20 Aug 24  5th 7 23.7 350 03 Sep 24  3rd B 24.3 300 10 Sep 24  7th 2 23.4 300 24 Oct 24  6th 2 23.5 300 12 Nov 24                                                                                                                                                                                                                           | Track         Grade         AT         WT           CSO         5         17.34         16.92           GRA         5         20.51         20.00           CSO         5         17.28         17.05           CSO         5         17.53         16.67           CSO         5         17.61         17.10 | BON         A1S         A2S         M           16.61         2.44         -         6.00           19.72         4.14         14.94         7.25           16.74         2.40         -         3.25           16.67         2.46         -         12.25           16.61         2.52         -         7.25                                                                                                                                                                                                                                                                                                                                                                                                                                                                                                                                                                                                                                                                                                                                                                                                                                                                                                                                                                                                                                                                                                                                                                                                                                                                                                                                                                                                                                                                                                                                                                                                                                                                                                                                                                                                                | W/2G         P         SP           Bugatti Sargent         114         \$9.00           Tide In         1145         \$41.00           Me And Pop         123         \$3.50           Ricky Talks         367         \$31.00           Run Cutie Run         126         \$6.00              | Box History  1                                                                                                                                                   |
| B • Brindle 01 Jul 2021 Fernando Blaster Dulcafay                                                                                                                                                                                                                                                                                                                               | Prize Money: \$2,430<br>Win / Plc: 5% / 26%<br>Career: 19; 1 - 2 - 2<br>TD: 7; 0 - 1 - 1                                                                                                                                                                                                                      | This T/D Best Time: 23.90   23.90   23.91   23.91   23.91   23.91   24.92   25.92   26.92   27.92   28.75   29.92   20.92   20.92   20.92   20.92   20.92   20.92   20.92   20.92   20.92   20.92   20.92   20.92   20.92   20.92   20.92   20.92   20.92   20.92   20.92   20.92   20.92   20.92   20.92   20.92   20.92   20.92   20.92   20.92   20.92   20.92   20.92   20.92   20.92   20.92   20.92   20.92   20.92   20.92   20.92   20.92   20.92   20.92   20.92   20.92   20.92   20.92   20.92   20.92   20.92   20.92   20.92   20.92   20.92   20.92   20.92   20.92   20.92   20.92   20.92   20.92   20.92   20.92   20.92   20.92   20.92   20.92   20.92   20.92   20.92   20.92   20.92   20.92   20.92   20.92   20.92   20.92   20.92   20.92   20.92   20.92   20.92   20.92   20.92   20.92   20.92   20.92   20.92   20.92   20.92   20.92   20.92   20.92   20.92   20.92   20.92   20.92   20.92   20.92   20.92   20.92   20.92   20.92   20.92   20.92   20.92   20.92   20.92   20.92   20.92   20.92   20.92   20.92   20.92   20.92   20.92   20.92   20.92   20.92   20.92   20.92   20.92   20.92   20.92   20.92   20.92   20.92   20.92   20.92   20.92   20.92   20.92   20.92   20.92   20.92   20.92   20.92   20.92   20.92   20.92   20.92   20.92   20.92   20.92   20.92   20.92   20.92   20.92   20.92   20.92   20.92   20.92   20.92   20.92   20.92   20.92   20.92   20.92   20.92   20.92   20.92   20.92   20.92   20.92   20.92   20.92   20.92   20.92   20.92   20.92   20.92   20.92   20.92   20.92   20.92   20.92   20.92   20.92   20.92   20.92   20.92   20.92   20.92   20.92   20.92   20.92   20.92   20.92   20.92   20.92   20.92   20.92   20.92   20.92   20.92   20.92   20.92   20.92   20.92   20.92   20.92   20.92   20.92   20.92   20.92   20.92   20.92   20.92   20.92   20.92   20.92   20.92   20.92   20.92   20.92   20.92   20.92   20.92   20.92   20.92   20.92   20.92   20.92   20.92   20.92   20.92   20.92   20.92   20.92   20.92   20.92   20.92   20.92   20.92   20.92   20.92   20.92   20.92   20.92   20.92   20.92   20.92   2 | Best Win Times Other Tracks:<br>No wins at other tracks                                                                                                                                                                                                                                         | \$34.00 Trainer: Anthony Bunney Owner/s: Anthony Bunney                                                                                                          |
| F B W(kg) D(m) Date  4th 3 26.6 350 25 Aug 24  8th 2 27.0 411 29 Aug 24  6th 2 25.0 350 03 Nov 24  1st 8 25.8 300 12 Nov 24  6th 5 26.0 350 17 Nov 24                                                                                                                                                                                                                           | Track         Grade         AT         WT           GRA         M         20.96         20.36           CSO         M         28.77         23.59           GRA         M         20.81         20.46           CSO         M         17.20         17.20           GRA         5         20.91         19.96 | 20.03     4.18     15.32     8.50       23.24     8.86     -     74.00       19.66     4.13     15.13     5.00       16.61     2.51     -     4.50                                                                                                                                                                                                                                                                                                                                                                                                                                                                                                                                                                                                                                                                                                                                                                                                                                                                                                                                                                                                                                                                                                                                                                                                                                                                                                                                                                                                                                                                                                                                                                                                                                                                                                                                                                                                                                                                                                                                                                            | W/2G         P         SP           Exonerate         4344         \$7.00           Smooth Gambler         1388         \$10.00           Sporadic         114         \$10.00           Stay The Rage         311         \$10.00           Tiddler Boy         346         \$31.00            | Box History  1 2 3 4 5 6 7 8  Win 0 0 0 0 0 0 0 0 1  2nd-3rd 0 2 0 1 0 0 0 1  Starts 0 4 1 2 4 2 2 4  Winning Distances  <400 400+ 500+ 600+ 700+  1 0 0 0 0 0 0 |
| JACK HICH LULU (5)  B • Fawn 04 Dec 2021 Orson Allen Phantom Laurie                                                                                                                                                                                                                                                                                                             | Prize Money: \$7,800<br>Win / Plc: 8% / 24%<br>Career: 37; 3 - 2 - 4<br>TD: 17; 2 - 2 - 2                                                                                                                                                                                                                     | This T/D Best Time: 23.86 7 03 Oct 2024 This T/D Best 1st Split Time: 8.82 7 03 Oct 2024                                                                                                                                                                                                                                                                                                                                                                                                                                                                                                                                                                                                                                                                                                                                                                                                                                                                                                                                                                                                                                                                                                                                                                                                                                                                                                                                                                                                                                                                                                                                                                                                                                                                                                                                                                                                                                                                                                                                                                                                                                      | Best Win Times Other Tracks:<br>GRA 25.95 8 17 Dec 2023 (450                                                                                                                                                                                                                                    | \$34.00<br>Trainer:                                                                                                                                              |
| F         B         W(kg)         D(m)         Date           4th         8         25.8         411         15 Oct 24           5th         25.7         450         22 Oct 24           6th         7         26.1         450         29 Oct 24           7th         26.1         366         05 Nov 24           FELL         4         26.2         411         12 Nov 24 | Track         Grade         AT         WT           CSO         5         24.10         23.88           GRA         5         26.13         25.36           GRA         5         25.90         25.36           CPL         5         20.61         20.21           CSO         5         NTT         23.66   | BON         A1S         A2S         M           23.12         8.98         -         3.00           25.36         9.21         20.39         11.00           25.30         9.16         20.21         7.75           19.62         -         -         5.75           23.08         -         -         -                                                                                                                                                                                                                                                                                                                                                                                                                                                                                                                                                                                                                                                                                                                                                                                                                                                                                                                                                                                                                                                                                                                                                                                                                                                                                                                                                                                                                                                                                                                                                                                                                                                                                                                                                                                                                     | W/2G         P         SP           Lamia Milania         6344         \$14.00           Dusty Mcgraw         5345         \$51.00           Dusty Mcgraw         1466         \$61.00           Winged Wonder         87         \$12.00           Poppy Valentina         8888         \$9.50 | Box History  1 3 4 5 6 7 8  Win 0 1 0 0 0 0 0 0 2  2nd-3rd 0 0 0 3 0 1 2 0  Starts 2 8 1 9 2 3 6 6  Winning Distances                                            |