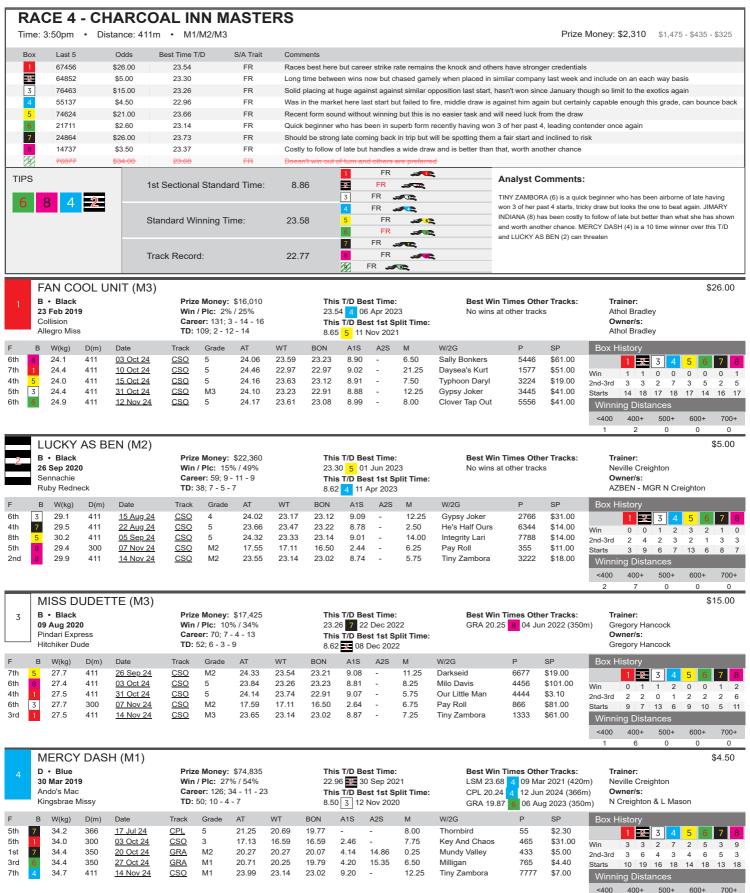

<400

0

400+

0

500+

0

600+

0





<400

400+

600+





<400

19

400+

500+

0

600+

0

700+













<400

400+

500+

600+







23.5

411

12 Nov 24

24.63

23.61

23.08

14.50

7777

ng Distances 400+

500+

600+

700+

<400







<400

400+

600+

500+

700+





<400 400+ 500+ 600+ 700+</p>
0 3 0 0 0

|                                                                                                                                                                                                                                                                                                                                                                                 |