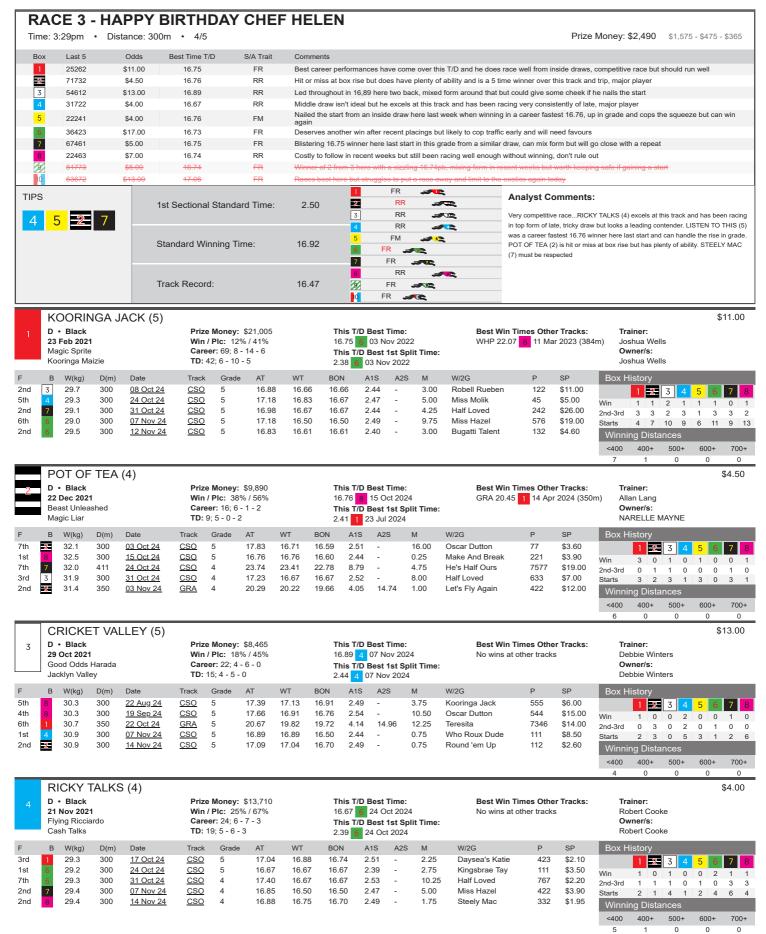

<400

0

400+

0

500+

0

600+

0





<400

400+

600+





<400

19

400+

500+

0

600+

0

700+













<400

400+

500+

600+







23.5

411

12 Nov 24

24.63

23.61

23.08

14.50

7777

ng Distances 400+

500+

600+

700+

<400







<400

400+

600+

500+

700+





<400 400+ 500+ 600+ 700+</p>
0 3 0 0 0

|                                                                                                                                                                                                                                                                                                                                                                                 |