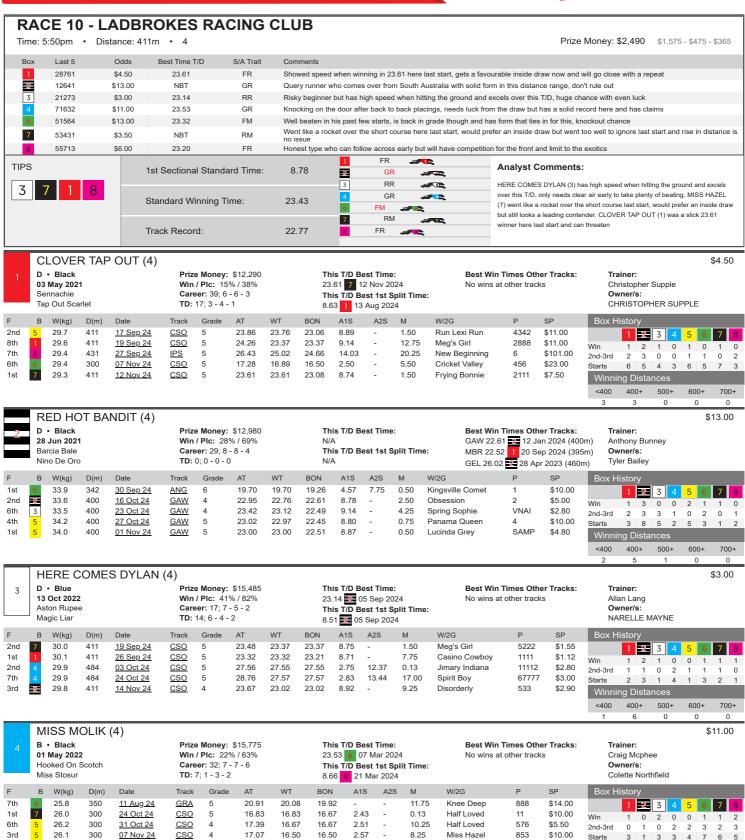

700+

<400 400+ 500+ 600+ 700+</p>
0 3 0 0 0

|                                                                                                                                                                                                                                                                                                                                                                                 |                                                                                                                                                                                                                                                                                                               |                                                                                                                                                                                                                                                                                                                                                                                                                                                                                                                                                                                                                                                                                                                                                                                                                                                                                                                                                                                                                                                                                                                                                                                                                                                                                                                                                                                                                                                                                                                                                                                                                                                                                                                                                                                                                                                                                                                                                                                                                                                                                                                               |                                                                                                                                                                                                                                                                                                 | KACING 3A                                                                                                                                                        |
|---------------------------------------------------------------------------------------------------------------------------------------------------------------------------------------------------------------------------------------------------------------------------------------------------------------------------------------------------------------------------------|---------------------------------------------------------------------------------------------------------------------------------------------------------------------------------------------------------------------------------------------------------------------------------------------------------------|-------------------------------------------------------------------------------------------------------------------------------------------------------------------------------------------------------------------------------------------------------------------------------------------------------------------------------------------------------------------------------------------------------------------------------------------------------------------------------------------------------------------------------------------------------------------------------------------------------------------------------------------------------------------------------------------------------------------------------------------------------------------------------------------------------------------------------------------------------------------------------------------------------------------------------------------------------------------------------------------------------------------------------------------------------------------------------------------------------------------------------------------------------------------------------------------------------------------------------------------------------------------------------------------------------------------------------------------------------------------------------------------------------------------------------------------------------------------------------------------------------------------------------------------------------------------------------------------------------------------------------------------------------------------------------------------------------------------------------------------------------------------------------------------------------------------------------------------------------------------------------------------------------------------------------------------------------------------------------------------------------------------------------------------------------------------------------------------------------------------------------|-------------------------------------------------------------------------------------------------------------------------------------------------------------------------------------------------------------------------------------------------------------------------------------------------|------------------------------------------------------------------------------------------------------------------------------------------------------------------|
| 5 INTEGRITY AL (5) D • Blue 15 Jan 2023 Bernardo Miss Integrity                                                                                                                                                                                                                                                                                                                 | Prize Money: \$1,610<br>Win / Plc: 25% / 50%<br>Career: 4; 1 - 1 - 0<br>TD: 4; 1 - 1 - 0                                                                                                                                                                                                                      | This T/D Best Time: 23.33                                                                                                                                                                                                                                                                                                                                                                                                                                                                                                                                                                                                                                                                                                                                                                                                                                                                                                                                                                                                                                                                                                                                                                                                                                                                                                                                                                                                                                                                                                                                                                                                                                                                                                                                                                                                                                                                                                                                                                                                                                                                                                     | Best Win Times Other Tracks:<br>No wins at other tracks                                                                                                                                                                                                                                         | \$5.00 Trainer: Robert Andrews Owner/s: Allan And Keith Hilzinger - MGR A Hilzinger                                                                              |
| F         B         W(kg)         D(m)         Date           1st         5         32.3         411         17 Oct 24           7th         4         32.4         411         24 Oct 24           2nd         4         32.4         411         07 Nov 24           6th         4         32.8         411         14 Nov 24                                                 | Track         Grade         AT         WT           CSO         M         23.33         23.33           CSO         5         25.14         23.08           CSO         5         23.52         23.31           CSO         5         24.11         23.28                                                     | 22.78 8.99 - 29.25<br>22.86 8.76 - 3.00                                                                                                                                                                                                                                                                                                                                                                                                                                                                                                                                                                                                                                                                                                                                                                                                                                                                                                                                                                                                                                                                                                                                                                                                                                                                                                                                                                                                                                                                                                                                                                                                                                                                                                                                                                                                                                                                                                                                                                                                                                                                                       | W/2G         P         SP           Sparklin' Chic         1111         \$2.80           Apache Tiger         1777         \$6.00           Hannah Goanna         1222         \$2.70           Daysea's Elvis         4666         \$7.50                                                      | Box History  1                                                                                                                                                   |
| BILLY BUTCHER (5)  D • Black 04 Jul 2022 Jungle Deuce Ruby Herrera                                                                                                                                                                                                                                                                                                              | Prize Money: \$2,915<br>Win / Plc: 5% / 30%<br>Career: 20; 1 - 1 - 4<br>TD: 1; 0 - 0 - 0                                                                                                                                                                                                                      | This T/D Best Time:<br>24.55 3 03 Oct 2024<br>This T/D Best 1st Split Time:<br>9.30 3 03 Oct 2024                                                                                                                                                                                                                                                                                                                                                                                                                                                                                                                                                                                                                                                                                                                                                                                                                                                                                                                                                                                                                                                                                                                                                                                                                                                                                                                                                                                                                                                                                                                                                                                                                                                                                                                                                                                                                                                                                                                                                                                                                             | Best Win Times Other Tracks:<br>NOW 21.00 1 08 Jul 2024 (365                                                                                                                                                                                                                                    | \$34.00  Trainer: m) Russell Milham  Owner/s: Russell Milham                                                                                                     |
| F B W(kg) D(m) Date  7th 33 36.2 450 13 Oct 24  3rd 35.9 350 22 Oct 24  3rd 35.9 350 29 Oct 24  3rd 35.8 350 03 Nov 24  3rd 3 36.1 350 17 Nov 24                                                                                                                                                                                                                                | Track         Grade         AT         WT           GRA         5         26.12         25.73           GRA         5         20.47         20.41           GRA         5         20.41         20.40           GRA         5         20.63         20.22           GRA         5         20.60         19.96 | 19.72     4.15     14.91     0.75       19.71     4.16     14.89     0.13       19.66     4.23     15.15     5.75                                                                                                                                                                                                                                                                                                                                                                                                                                                                                                                                                                                                                                                                                                                                                                                                                                                                                                                                                                                                                                                                                                                                                                                                                                                                                                                                                                                                                                                                                                                                                                                                                                                                                                                                                                                                                                                                                                                                                                                                             | W/2G         P         SP           Dazzle Darling         775         \$19.00           Halo Grace         4333         \$3.70           Wootown Ghost         6423         \$12.00           Symi Surtee         787         \$41.00           Tiddler Boy         665         \$14.00        | Box History  1 2 3 4 5 6 7 8  Win 1 0 0 0 0 0 0 0 0  2nd-3rd 3 0 1 1 0 0 0 0  Starts 4 3 3 3 1 0 2 4  Winning Distances  <400 400+ 500+ 600+ 700+  1 0 0 0 0     |
| COFFEE BLAST (5) D • Fawn 18 Jan 2022 Bernardo My Gal Penny                                                                                                                                                                                                                                                                                                                     | Prize Money: \$18,830<br>Win / Plc: 44% / 67%<br>Career: 9; 4 - 2 - 0<br>TD: 0; 0 - 0 - 0                                                                                                                                                                                                                     | This T/D Best Time:<br>N/A<br>This T/D Best 1st Split Time:<br>N/A                                                                                                                                                                                                                                                                                                                                                                                                                                                                                                                                                                                                                                                                                                                                                                                                                                                                                                                                                                                                                                                                                                                                                                                                                                                                                                                                                                                                                                                                                                                                                                                                                                                                                                                                                                                                                                                                                                                                                                                                                                                            | Best Win Times Other Tracks: GRA 25.31                                                                                                                                                                                                                                                          | Owner/s:<br>Northern Prince - MGR M                                                                                                                              |
| F B W(kg) D(m) Date  5th 4 32.2 450 31 Mar 24  1st 7 32.4 520 17 Apr 24  5th 8 32.3 520 25 Apr 24  1st 32 32.0 520 17 May 24  1st 6 32.2 520 24 May 24                                                                                                                                                                                                                          | Track         Grade         AT         WT           GRA         5         25.91         25.24           ABK         5         30.20         30.20           ABK         5         30.58         29.85           WWP         5         29.45         29.45           WWP         5         29.68         29.68 |                                                                                                                                                                                                                                                                                                                                                                                                                                                                                                                                                                                                                                                                                                                                                                                                                                                                                                                                                                                                                                                                                                                                                                                                                                                                                                                                                                                                                                                                                                                                                                                                                                                                                                                                                                                                                                                                                                                                                                                                                                                                                                                               | W/2G         P         SP           Field Day         685         \$2.40           Royal Voltage         52         \$2.60           Golden Bear         75         \$3.40           Super Luca         111         \$2.10           Zipping Wheeler         122         \$1.40                 | Box History                                                                                                                                                      |
| B • Brindle 01 Sep 2021 Aston Dee Bee Monika Bella                                                                                                                                                                                                                                                                                                                              | Prize Money: \$3,970<br>Win / Plc: 14% / 36%<br>Career: 14; 2 - 2 - 1<br>TD: 1; 0 - 0 - 0                                                                                                                                                                                                                     | This T/D Best Time:<br>24.26                                                                                                                                                                                                                                                                                                                                                                                                                                                                                                                                                                                                                                                                                                                                                                                                                                                                                                                                                                                                                                                                                                                                                                                                                                                                                                                                                                                                                                                                                                                                                                                                                                                                                                                                                                                                                                                                                                                                                                                                                                                                                                  | Best Win Times Other Tracks:<br>No wins at other tracks                                                                                                                                                                                                                                         | \$21.00<br>Trainer:<br>Alan Bugeja<br>Owner/s:<br>ALAN BUGEJA                                                                                                    |
| F B W(kg) D(m) Date  4th 1 24.0 300 20 Aug 24  5th 7 23.7 350 03 Sep 24  3rd B 24.3 300 10 Sep 24  7th 2 23.4 300 24 Oct 24  6th 2 23.5 300 12 Nov 24                                                                                                                                                                                                                           | Track         Grade         AT         WT           CSO         5         17.34         16.92           GRA         5         20.51         20.00           CSO         5         17.28         17.05           CSO         5         17.53         16.67           CSO         5         17.61         17.10 | BON         A1S         A2S         M           16.61         2.44         -         6.00           19.72         4.14         14.94         7.25           16.74         2.40         -         3.25           16.67         2.46         -         12.25           16.61         2.52         -         7.25                                                                                                                                                                                                                                                                                                                                                                                                                                                                                                                                                                                                                                                                                                                                                                                                                                                                                                                                                                                                                                                                                                                                                                                                                                                                                                                                                                                                                                                                                                                                                                                                                                                                                                                                                                                                                | W/2G         P         SP           Bugatti Sargent         114         \$9.00           Tide In         1145         \$41.00           Me And Pop         123         \$3.50           Ricky Talks         367         \$31.00           Run Cutie Run         126         \$6.00              | Box History  1                                                                                                                                                   |
| B • Brindle 01 Jul 2021 Fernando Blaster Dulcafay                                                                                                                                                                                                                                                                                                                               | Prize Money: \$2,430<br>Win / Plc: 5% / 26%<br>Career: 19; 1 - 2 - 2<br>TD: 7; 0 - 1 - 1                                                                                                                                                                                                                      | This T/D Best Time: 23.90   23.90   23.91   23.91   23.91   23.91   24.92   25.92   26.92   27.92   28.75   29.92   20.92   20.92   20.92   20.92   20.92   20.92   20.92   20.92   20.92   20.92   20.92   20.92   20.92   20.92   20.92   20.92   20.92   20.92   20.92   20.92   20.92   20.92   20.92   20.92   20.92   20.92   20.92   20.92   20.92   20.92   20.92   20.92   20.92   20.92   20.92   20.92   20.92   20.92   20.92   20.92   20.92   20.92   20.92   20.92   20.92   20.92   20.92   20.92   20.92   20.92   20.92   20.92   20.92   20.92   20.92   20.92   20.92   20.92   20.92   20.92   20.92   20.92   20.92   20.92   20.92   20.92   20.92   20.92   20.92   20.92   20.92   20.92   20.92   20.92   20.92   20.92   20.92   20.92   20.92   20.92   20.92   20.92   20.92   20.92   20.92   20.92   20.92   20.92   20.92   20.92   20.92   20.92   20.92   20.92   20.92   20.92   20.92   20.92   20.92   20.92   20.92   20.92   20.92   20.92   20.92   20.92   20.92   20.92   20.92   20.92   20.92   20.92   20.92   20.92   20.92   20.92   20.92   20.92   20.92   20.92   20.92   20.92   20.92   20.92   20.92   20.92   20.92   20.92   20.92   20.92   20.92   20.92   20.92   20.92   20.92   20.92   20.92   20.92   20.92   20.92   20.92   20.92   20.92   20.92   20.92   20.92   20.92   20.92   20.92   20.92   20.92   20.92   20.92   20.92   20.92   20.92   20.92   20.92   20.92   20.92   20.92   20.92   20.92   20.92   20.92   20.92   20.92   20.92   20.92   20.92   20.92   20.92   20.92   20.92   20.92   20.92   20.92   20.92   20.92   20.92   20.92   20.92   20.92   20.92   20.92   20.92   20.92   20.92   20.92   20.92   20.92   20.92   20.92   20.92   20.92   20.92   20.92   20.92   20.92   20.92   20.92   20.92   20.92   20.92   20.92   20.92   20.92   20.92   20.92   20.92   20.92   20.92   20.92   20.92   20.92   20.92   20.92   20.92   20.92   20.92   20.92   20.92   20.92   20.92   20.92   20.92   20.92   20.92   20.92   20.92   20.92   20.92   20.92   20.92   20.92   20.92   20.92   20.92   20.92   20.92   20.92   2 | Best Win Times Other Tracks:<br>No wins at other tracks                                                                                                                                                                                                                                         | \$34.00 Trainer: Anthony Bunney Owner/s: Anthony Bunney                                                                                                          |
| F B W(kg) D(m) Date  4th 3 26.6 350 25 Aug 24  8th 2 27.0 411 29 Aug 24  6th 2 25.0 350 03 Nov 24  1st 8 25.8 300 12 Nov 24  6th 5 26.0 350 17 Nov 24                                                                                                                                                                                                                           | Track         Grade         AT         WT           GRA         M         20.96         20.36           CSO         M         28.77         23.59           GRA         M         20.81         20.46           CSO         M         17.20         17.20           GRA         5         20.91         19.96 | 20.03     4.18     15.32     8.50       23.24     8.86     -     74.00       19.66     4.13     15.13     5.00       16.61     2.51     -     4.50                                                                                                                                                                                                                                                                                                                                                                                                                                                                                                                                                                                                                                                                                                                                                                                                                                                                                                                                                                                                                                                                                                                                                                                                                                                                                                                                                                                                                                                                                                                                                                                                                                                                                                                                                                                                                                                                                                                                                                            | W/2G         P         SP           Exonerate         4344         \$7.00           Smooth Gambler         1388         \$10.00           Sporadic         114         \$10.00           Stay The Rage         311         \$10.00           Tiddler Boy         346         \$31.00            | Box History  1 2 3 4 5 6 7 8  Win 0 0 0 0 0 0 0 0 1  2nd-3rd 0 2 0 1 0 0 0 1  Starts 0 4 1 2 4 2 2 4  Winning Distances  <400 400+ 500+ 600+ 700+  1 0 0 0 0 0 0 |
| JACK HICH LULU (5)  B • Fawn 04 Dec 2021 Orson Allen Phantom Laurie                                                                                                                                                                                                                                                                                                             | Prize Money: \$7,800<br>Win / Plc: 8% / 24%<br>Career: 37; 3 - 2 - 4<br>TD: 17; 2 - 2 - 2                                                                                                                                                                                                                     | This T/D Best Time: 23.86 7 03 Oct 2024 This T/D Best 1st Split Time: 8.82 7 03 Oct 2024                                                                                                                                                                                                                                                                                                                                                                                                                                                                                                                                                                                                                                                                                                                                                                                                                                                                                                                                                                                                                                                                                                                                                                                                                                                                                                                                                                                                                                                                                                                                                                                                                                                                                                                                                                                                                                                                                                                                                                                                                                      | Best Win Times Other Tracks:<br>GRA 25.95 8 17 Dec 2023 (450                                                                                                                                                                                                                                    | \$34.00<br>Trainer:                                                                                                                                              |
| F         B         W(kg)         D(m)         Date           4th         8         25.8         411         15 Oct 24           5th         25.7         450         22 Oct 24           6th         7         26.1         450         29 Oct 24           7th         26.1         366         05 Nov 24           FELL         4         26.2         411         12 Nov 24 | Track         Grade         AT         WT           CSO         5         24.10         23.88           GRA         5         26.13         25.36           GRA         5         25.90         25.36           CPL         5         20.61         20.21           CSO         5         NTT         23.66   | BON         A1S         A2S         M           23.12         8.98         -         3.00           25.36         9.21         20.39         11.00           25.30         9.16         20.21         7.75           19.62         -         -         5.75           23.08         -         -         -                                                                                                                                                                                                                                                                                                                                                                                                                                                                                                                                                                                                                                                                                                                                                                                                                                                                                                                                                                                                                                                                                                                                                                                                                                                                                                                                                                                                                                                                                                                                                                                                                                                                                                                                                                                                                     | W/2G         P         SP           Lamia Milania         6344         \$14.00           Dusty Mcgraw         5345         \$51.00           Dusty Mcgraw         1466         \$61.00           Winged Wonder         87         \$12.00           Poppy Valentina         8888         \$9.50 | Box History  1 3 4 5 6 7 8  Win 0 1 0 0 0 0 0 0 2  2nd-3rd 0 0 0 3 0 1 2 0  Starts 2 8 1 9 2 3 6 6  Winning Distances                                            |