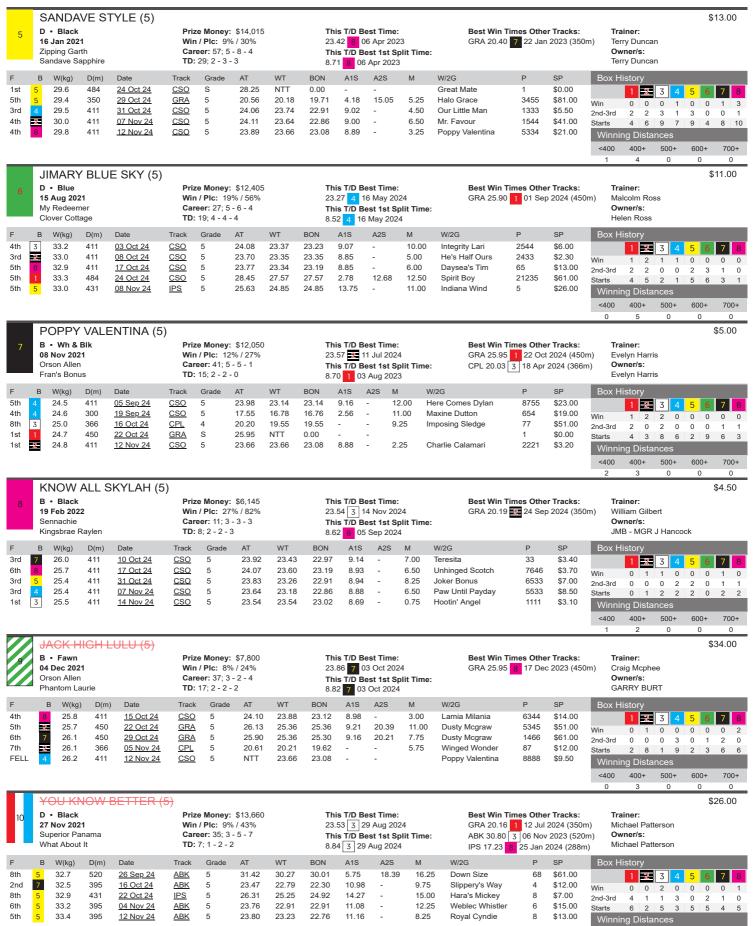

700+

<400 400+ 500+ 600+ 700+</p>
0 3 0 0 0

|                                                                                                                                                                                                                                                                                                                                                                                 |                                                                                                                                                                                                                                                                                                               |                                                                                                                                                                                                                                                                                                                                                                                                                                                                                                                                                                                                                                                                                                                                                                                                                                                                                                                                                                                                                                                                                                                                                                                                                                                                                                                                                                                                                                                                                                                                                                                                                                                                                                                                                                                                                                                                                                                                                                                                                                                                                                                               |                                                                                                                                                                                                                                                                                                 | KACING 3A                                                                                                                                                        |
|---------------------------------------------------------------------------------------------------------------------------------------------------------------------------------------------------------------------------------------------------------------------------------------------------------------------------------------------------------------------------------|---------------------------------------------------------------------------------------------------------------------------------------------------------------------------------------------------------------------------------------------------------------------------------------------------------------|-------------------------------------------------------------------------------------------------------------------------------------------------------------------------------------------------------------------------------------------------------------------------------------------------------------------------------------------------------------------------------------------------------------------------------------------------------------------------------------------------------------------------------------------------------------------------------------------------------------------------------------------------------------------------------------------------------------------------------------------------------------------------------------------------------------------------------------------------------------------------------------------------------------------------------------------------------------------------------------------------------------------------------------------------------------------------------------------------------------------------------------------------------------------------------------------------------------------------------------------------------------------------------------------------------------------------------------------------------------------------------------------------------------------------------------------------------------------------------------------------------------------------------------------------------------------------------------------------------------------------------------------------------------------------------------------------------------------------------------------------------------------------------------------------------------------------------------------------------------------------------------------------------------------------------------------------------------------------------------------------------------------------------------------------------------------------------------------------------------------------------|-------------------------------------------------------------------------------------------------------------------------------------------------------------------------------------------------------------------------------------------------------------------------------------------------|------------------------------------------------------------------------------------------------------------------------------------------------------------------|
| 5 INTEGRITY AL (5) D • Blue 15 Jan 2023 Bernardo Miss Integrity                                                                                                                                                                                                                                                                                                                 | Prize Money: \$1,610<br>Win / Plc: 25% / 50%<br>Career: 4; 1 - 1 - 0<br>TD: 4; 1 - 1 - 0                                                                                                                                                                                                                      | This T/D Best Time: 23.33                                                                                                                                                                                                                                                                                                                                                                                                                                                                                                                                                                                                                                                                                                                                                                                                                                                                                                                                                                                                                                                                                                                                                                                                                                                                                                                                                                                                                                                                                                                                                                                                                                                                                                                                                                                                                                                                                                                                                                                                                                                                                                     | Best Win Times Other Tracks:<br>No wins at other tracks                                                                                                                                                                                                                                         | \$5.00 Trainer: Robert Andrews Owner/s: Allan And Keith Hilzinger - MGR A Hilzinger                                                                              |
| F         B         W(kg)         D(m)         Date           1st         5         32.3         411         17 Oct 24           7th         4         32.4         411         24 Oct 24           2nd         4         32.4         411         07 Nov 24           6th         4         32.8         411         14 Nov 24                                                 | Track         Grade         AT         WT           CSO         M         23.33         23.33           CSO         5         25.14         23.08           CSO         5         23.52         23.31           CSO         5         24.11         23.28                                                     | 22.78 8.99 - 29.25<br>22.86 8.76 - 3.00                                                                                                                                                                                                                                                                                                                                                                                                                                                                                                                                                                                                                                                                                                                                                                                                                                                                                                                                                                                                                                                                                                                                                                                                                                                                                                                                                                                                                                                                                                                                                                                                                                                                                                                                                                                                                                                                                                                                                                                                                                                                                       | W/2G         P         SP           Sparklin' Chic         1111         \$2.80           Apache Tiger         1777         \$6.00           Hannah Goanna         1222         \$2.70           Daysea's Elvis         4666         \$7.50                                                      | Box History  1                                                                                                                                                   |
| BILLY BUTCHER (5)  D • Black 04 Jul 2022 Jungle Deuce Ruby Herrera                                                                                                                                                                                                                                                                                                              | Prize Money: \$2,915<br>Win / Plc: 5% / 30%<br>Career: 20; 1 - 1 - 4<br>TD: 1; 0 - 0 - 0                                                                                                                                                                                                                      | This T/D Best Time:<br>24.55 3 03 Oct 2024<br>This T/D Best 1st Split Time:<br>9.30 3 03 Oct 2024                                                                                                                                                                                                                                                                                                                                                                                                                                                                                                                                                                                                                                                                                                                                                                                                                                                                                                                                                                                                                                                                                                                                                                                                                                                                                                                                                                                                                                                                                                                                                                                                                                                                                                                                                                                                                                                                                                                                                                                                                             | Best Win Times Other Tracks:<br>NOW 21.00 1 08 Jul 2024 (365                                                                                                                                                                                                                                    | \$34.00  Trainer: m) Russell Milham  Owner/s: Russell Milham                                                                                                     |
| F B W(kg) D(m) Date  7th 33 36.2 450 13 Oct 24  3rd 35.9 350 22 Oct 24  3rd 35.9 350 29 Oct 24  3rd 35.8 350 03 Nov 24  3rd 3 36.1 350 17 Nov 24                                                                                                                                                                                                                                | Track         Grade         AT         WT           GRA         5         26.12         25.73           GRA         5         20.47         20.41           GRA         5         20.41         20.40           GRA         5         20.63         20.22           GRA         5         20.60         19.96 | 19.72     4.15     14.91     0.75       19.71     4.16     14.89     0.13       19.66     4.23     15.15     5.75                                                                                                                                                                                                                                                                                                                                                                                                                                                                                                                                                                                                                                                                                                                                                                                                                                                                                                                                                                                                                                                                                                                                                                                                                                                                                                                                                                                                                                                                                                                                                                                                                                                                                                                                                                                                                                                                                                                                                                                                             | W/2G         P         SP           Dazzle Darling         775         \$19.00           Halo Grace         4333         \$3.70           Wootown Ghost         6423         \$12.00           Symi Surtee         787         \$41.00           Tiddler Boy         665         \$14.00        | Box History  1 2 3 4 5 6 7 8  Win 1 0 0 0 0 0 0 0 0  2nd-3rd 3 0 1 1 0 0 0 0  Starts 4 3 3 3 1 0 2 4  Winning Distances  <400 400+ 500+ 600+ 700+  1 0 0 0 0     |
| COFFEE BLAST (5) D • Fawn 18 Jan 2022 Bernardo My Gal Penny                                                                                                                                                                                                                                                                                                                     | Prize Money: \$18,830<br>Win / Plc: 44% / 67%<br>Career: 9; 4 - 2 - 0<br>TD: 0; 0 - 0 - 0                                                                                                                                                                                                                     | This T/D Best Time:<br>N/A<br>This T/D Best 1st Split Time:<br>N/A                                                                                                                                                                                                                                                                                                                                                                                                                                                                                                                                                                                                                                                                                                                                                                                                                                                                                                                                                                                                                                                                                                                                                                                                                                                                                                                                                                                                                                                                                                                                                                                                                                                                                                                                                                                                                                                                                                                                                                                                                                                            | Best Win Times Other Tracks: GRA 25.31                                                                                                                                                                                                                                                          | Owner/s:<br>Northern Prince - MGR M                                                                                                                              |
| F B W(kg) D(m) Date  5th 4 32.2 450 31 Mar 24  1st 7 32.4 520 17 Apr 24  5th 8 32.3 520 25 Apr 24  1st 32 32.0 520 17 May 24  1st 6 32.2 520 24 May 24                                                                                                                                                                                                                          | Track         Grade         AT         WT           GRA         5         25.91         25.24           ABK         5         30.20         30.20           ABK         5         30.58         29.85           WWP         5         29.45         29.45           WWP         5         29.68         29.68 |                                                                                                                                                                                                                                                                                                                                                                                                                                                                                                                                                                                                                                                                                                                                                                                                                                                                                                                                                                                                                                                                                                                                                                                                                                                                                                                                                                                                                                                                                                                                                                                                                                                                                                                                                                                                                                                                                                                                                                                                                                                                                                                               | W/2G         P         SP           Field Day         685         \$2.40           Royal Voltage         52         \$2.60           Golden Bear         75         \$3.40           Super Luca         111         \$2.10           Zipping Wheeler         122         \$1.40                 | Box History                                                                                                                                                      |
| B • Brindle 01 Sep 2021 Aston Dee Bee Monika Bella                                                                                                                                                                                                                                                                                                                              | Prize Money: \$3,970<br>Win / Plc: 14% / 36%<br>Career: 14; 2 - 2 - 1<br>TD: 1; 0 - 0 - 0                                                                                                                                                                                                                     | This T/D Best Time:<br>24.26                                                                                                                                                                                                                                                                                                                                                                                                                                                                                                                                                                                                                                                                                                                                                                                                                                                                                                                                                                                                                                                                                                                                                                                                                                                                                                                                                                                                                                                                                                                                                                                                                                                                                                                                                                                                                                                                                                                                                                                                                                                                                                  | Best Win Times Other Tracks:<br>No wins at other tracks                                                                                                                                                                                                                                         | \$21.00<br>Trainer:<br>Alan Bugeja<br>Owner/s:<br>ALAN BUGEJA                                                                                                    |
| F B W(kg) D(m) Date  4th 1 24.0 300 20 Aug 24  5th 7 23.7 350 03 Sep 24  3rd B 24.3 300 10 Sep 24  7th 2 23.4 300 24 Oct 24  6th 2 23.5 300 12 Nov 24                                                                                                                                                                                                                           | Track         Grade         AT         WT           CSO         5         17.34         16.92           GRA         5         20.51         20.00           CSO         5         17.28         17.05           CSO         5         17.53         16.67           CSO         5         17.61         17.10 | BON         A1S         A2S         M           16.61         2.44         -         6.00           19.72         4.14         14.94         7.25           16.74         2.40         -         3.25           16.67         2.46         -         12.25           16.61         2.52         -         7.25                                                                                                                                                                                                                                                                                                                                                                                                                                                                                                                                                                                                                                                                                                                                                                                                                                                                                                                                                                                                                                                                                                                                                                                                                                                                                                                                                                                                                                                                                                                                                                                                                                                                                                                                                                                                                | W/2G         P         SP           Bugatti Sargent         114         \$9.00           Tide In         1145         \$41.00           Me And Pop         123         \$3.50           Ricky Talks         367         \$31.00           Run Cutie Run         126         \$6.00              | Box History  1                                                                                                                                                   |
| B • Brindle 01 Jul 2021 Fernando Blaster Dulcafay                                                                                                                                                                                                                                                                                                                               | Prize Money: \$2,430<br>Win / Plc: 5% / 26%<br>Career: 19; 1 - 2 - 2<br>TD: 7; 0 - 1 - 1                                                                                                                                                                                                                      | This T/D Best Time: 23.90   23.90   23.91   23.91   23.91   23.91   24.92   25.92   26.92   27.92   28.75   29.92   20.92   20.92   20.92   20.92   20.92   20.92   20.92   20.92   20.92   20.92   20.92   20.92   20.92   20.92   20.92   20.92   20.92   20.92   20.92   20.92   20.92   20.92   20.92   20.92   20.92   20.92   20.92   20.92   20.92   20.92   20.92   20.92   20.92   20.92   20.92   20.92   20.92   20.92   20.92   20.92   20.92   20.92   20.92   20.92   20.92   20.92   20.92   20.92   20.92   20.92   20.92   20.92   20.92   20.92   20.92   20.92   20.92   20.92   20.92   20.92   20.92   20.92   20.92   20.92   20.92   20.92   20.92   20.92   20.92   20.92   20.92   20.92   20.92   20.92   20.92   20.92   20.92   20.92   20.92   20.92   20.92   20.92   20.92   20.92   20.92   20.92   20.92   20.92   20.92   20.92   20.92   20.92   20.92   20.92   20.92   20.92   20.92   20.92   20.92   20.92   20.92   20.92   20.92   20.92   20.92   20.92   20.92   20.92   20.92   20.92   20.92   20.92   20.92   20.92   20.92   20.92   20.92   20.92   20.92   20.92   20.92   20.92   20.92   20.92   20.92   20.92   20.92   20.92   20.92   20.92   20.92   20.92   20.92   20.92   20.92   20.92   20.92   20.92   20.92   20.92   20.92   20.92   20.92   20.92   20.92   20.92   20.92   20.92   20.92   20.92   20.92   20.92   20.92   20.92   20.92   20.92   20.92   20.92   20.92   20.92   20.92   20.92   20.92   20.92   20.92   20.92   20.92   20.92   20.92   20.92   20.92   20.92   20.92   20.92   20.92   20.92   20.92   20.92   20.92   20.92   20.92   20.92   20.92   20.92   20.92   20.92   20.92   20.92   20.92   20.92   20.92   20.92   20.92   20.92   20.92   20.92   20.92   20.92   20.92   20.92   20.92   20.92   20.92   20.92   20.92   20.92   20.92   20.92   20.92   20.92   20.92   20.92   20.92   20.92   20.92   20.92   20.92   20.92   20.92   20.92   20.92   20.92   20.92   20.92   20.92   20.92   20.92   20.92   20.92   20.92   20.92   20.92   20.92   20.92   20.92   20.92   20.92   20.92   20.92   20.92   20.92   2 | Best Win Times Other Tracks:<br>No wins at other tracks                                                                                                                                                                                                                                         | \$34.00 Trainer: Anthony Bunney Owner/s: Anthony Bunney                                                                                                          |
| F B W(kg) D(m) Date  4th 3 26.6 350 25 Aug 24  8th 2 27.0 411 29 Aug 24  6th 2 25.0 350 03 Nov 24  1st 8 25.8 300 12 Nov 24  6th 5 26.0 350 17 Nov 24                                                                                                                                                                                                                           | Track         Grade         AT         WT           GRA         M         20.96         20.36           CSO         M         28.77         23.59           GRA         M         20.81         20.46           CSO         M         17.20         17.20           GRA         5         20.91         19.96 | 20.03     4.18     15.32     8.50       23.24     8.86     -     74.00       19.66     4.13     15.13     5.00       16.61     2.51     -     4.50                                                                                                                                                                                                                                                                                                                                                                                                                                                                                                                                                                                                                                                                                                                                                                                                                                                                                                                                                                                                                                                                                                                                                                                                                                                                                                                                                                                                                                                                                                                                                                                                                                                                                                                                                                                                                                                                                                                                                                            | W/2G         P         SP           Exonerate         4344         \$7.00           Smooth Gambler         1388         \$10.00           Sporadic         114         \$10.00           Stay The Rage         311         \$10.00           Tiddler Boy         346         \$31.00            | Box History  1 2 3 4 5 6 7 8  Win 0 0 0 0 0 0 0 0 1  2nd-3rd 0 2 0 1 0 0 0 1  Starts 0 4 1 2 4 2 2 4  Winning Distances  <400 400+ 500+ 600+ 700+  1 0 0 0 0 0 0 |
| JACK HICH LULU (5)  B • Fawn 04 Dec 2021 Orson Allen Phantom Laurie                                                                                                                                                                                                                                                                                                             | Prize Money: \$7,800<br>Win / Plc: 8% / 24%<br>Career: 37; 3 - 2 - 4<br>TD: 17; 2 - 2 - 2                                                                                                                                                                                                                     | This T/D Best Time: 23.86 7 03 Oct 2024 This T/D Best 1st Split Time: 8.82 7 03 Oct 2024                                                                                                                                                                                                                                                                                                                                                                                                                                                                                                                                                                                                                                                                                                                                                                                                                                                                                                                                                                                                                                                                                                                                                                                                                                                                                                                                                                                                                                                                                                                                                                                                                                                                                                                                                                                                                                                                                                                                                                                                                                      | Best Win Times Other Tracks:<br>GRA 25.95 8 17 Dec 2023 (450                                                                                                                                                                                                                                    | \$34.00<br>Trainer:                                                                                                                                              |
| F         B         W(kg)         D(m)         Date           4th         8         25.8         411         15 Oct 24           5th         25.7         450         22 Oct 24           6th         7         26.1         450         29 Oct 24           7th         26.1         366         05 Nov 24           FELL         4         26.2         411         12 Nov 24 | Track         Grade         AT         WT           CSO         5         24.10         23.88           GRA         5         26.13         25.36           GRA         5         25.90         25.36           CPL         5         20.61         20.21           CSO         5         NTT         23.66   | BON         A1S         A2S         M           23.12         8.98         -         3.00           25.36         9.21         20.39         11.00           25.30         9.16         20.21         7.75           19.62         -         -         5.75           23.08         -         -         -                                                                                                                                                                                                                                                                                                                                                                                                                                                                                                                                                                                                                                                                                                                                                                                                                                                                                                                                                                                                                                                                                                                                                                                                                                                                                                                                                                                                                                                                                                                                                                                                                                                                                                                                                                                                                     | W/2G         P         SP           Lamia Milania         6344         \$14.00           Dusty Mcgraw         5345         \$51.00           Dusty Mcgraw         1466         \$61.00           Winged Wonder         87         \$12.00           Poppy Valentina         8888         \$9.50 | Box History  1 3 4 5 6 7 8  Win 0 1 0 0 0 0 0 0 2  2nd-3rd 0 0 0 3 0 1 2 0  Starts 2 8 1 9 2 3 6 6  Winning Distances                                            |