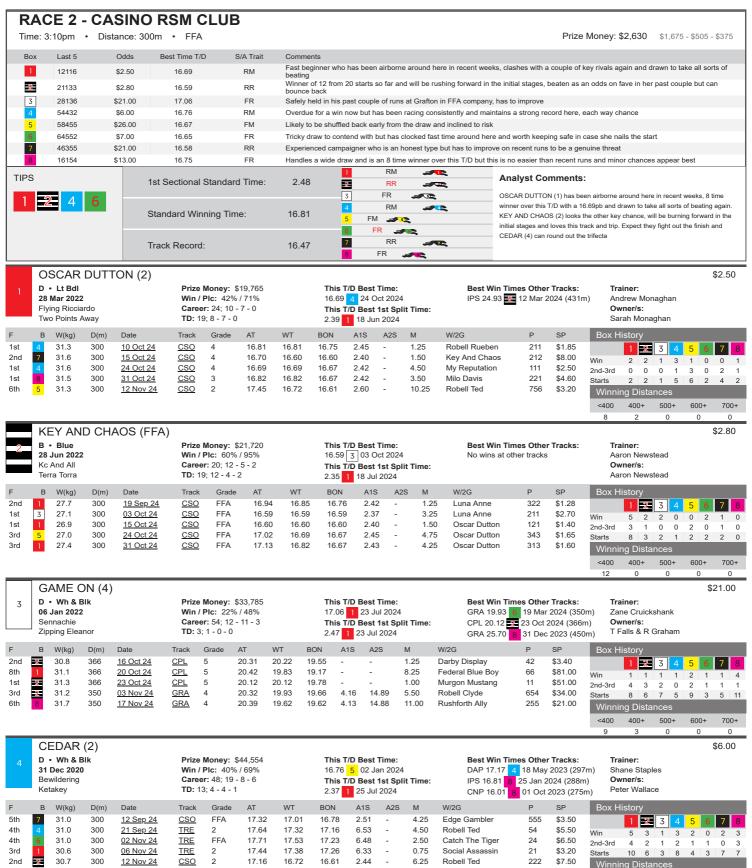

700+

<400 400+ 500+ 600+ 700+</p>
0 3 0 0 0

|                                                                                                                                                                                                                                                                                                                                                                                 |                                                                                                                                                                                                                                                                                                               |                                                                                                                                                                                                                                                                                                                                                                                                                                                                                                                                                                                                                                                                                                                                                                                                                                                                                                                                                                                                                                                                                                                                                                                                                                                                                                                                                                                                                                                                                                                                                                                                                                                                                                                                                                                                                                                                                                                                                                                                                                                                                                                               |                                                                                                                                                                                                                                                                                                 | KACING 3A                                                                                                                                                        |
|---------------------------------------------------------------------------------------------------------------------------------------------------------------------------------------------------------------------------------------------------------------------------------------------------------------------------------------------------------------------------------|---------------------------------------------------------------------------------------------------------------------------------------------------------------------------------------------------------------------------------------------------------------------------------------------------------------|-------------------------------------------------------------------------------------------------------------------------------------------------------------------------------------------------------------------------------------------------------------------------------------------------------------------------------------------------------------------------------------------------------------------------------------------------------------------------------------------------------------------------------------------------------------------------------------------------------------------------------------------------------------------------------------------------------------------------------------------------------------------------------------------------------------------------------------------------------------------------------------------------------------------------------------------------------------------------------------------------------------------------------------------------------------------------------------------------------------------------------------------------------------------------------------------------------------------------------------------------------------------------------------------------------------------------------------------------------------------------------------------------------------------------------------------------------------------------------------------------------------------------------------------------------------------------------------------------------------------------------------------------------------------------------------------------------------------------------------------------------------------------------------------------------------------------------------------------------------------------------------------------------------------------------------------------------------------------------------------------------------------------------------------------------------------------------------------------------------------------------|-------------------------------------------------------------------------------------------------------------------------------------------------------------------------------------------------------------------------------------------------------------------------------------------------|------------------------------------------------------------------------------------------------------------------------------------------------------------------|
| 5 INTEGRITY AL (5) D • Blue 15 Jan 2023 Bernardo Miss Integrity                                                                                                                                                                                                                                                                                                                 | Prize Money: \$1,610<br>Win / Plc: 25% / 50%<br>Career: 4; 1 - 1 - 0<br>TD: 4; 1 - 1 - 0                                                                                                                                                                                                                      | This T/D Best Time: 23.33                                                                                                                                                                                                                                                                                                                                                                                                                                                                                                                                                                                                                                                                                                                                                                                                                                                                                                                                                                                                                                                                                                                                                                                                                                                                                                                                                                                                                                                                                                                                                                                                                                                                                                                                                                                                                                                                                                                                                                                                                                                                                                     | Best Win Times Other Tracks:<br>No wins at other tracks                                                                                                                                                                                                                                         | \$5.00 Trainer: Robert Andrews Owner/s: Allan And Keith Hilzinger - MGR A Hilzinger                                                                              |
| F         B         W(kg)         D(m)         Date           1st         5         32.3         411         17 Oct 24           7th         4         32.4         411         24 Oct 24           2nd         4         32.4         411         07 Nov 24           6th         4         32.8         411         14 Nov 24                                                 | Track         Grade         AT         WT           CSO         M         23.33         23.33           CSO         5         25.14         23.08           CSO         5         23.52         23.31           CSO         5         24.11         23.28                                                     | 22.78 8.99 - 29.25<br>22.86 8.76 - 3.00                                                                                                                                                                                                                                                                                                                                                                                                                                                                                                                                                                                                                                                                                                                                                                                                                                                                                                                                                                                                                                                                                                                                                                                                                                                                                                                                                                                                                                                                                                                                                                                                                                                                                                                                                                                                                                                                                                                                                                                                                                                                                       | W/2G         P         SP           Sparklin' Chic         1111         \$2.80           Apache Tiger         1777         \$6.00           Hannah Goanna         1222         \$2.70           Daysea's Elvis         4666         \$7.50                                                      | Box History  1                                                                                                                                                   |
| BILLY BUTCHER (5)  D • Black 04 Jul 2022 Jungle Deuce Ruby Herrera                                                                                                                                                                                                                                                                                                              | Prize Money: \$2,915<br>Win / Plc: 5% / 30%<br>Career: 20; 1 - 1 - 4<br>TD: 1; 0 - 0 - 0                                                                                                                                                                                                                      | This T/D Best Time:<br>24.55 3 03 Oct 2024<br>This T/D Best 1st Split Time:<br>9.30 3 03 Oct 2024                                                                                                                                                                                                                                                                                                                                                                                                                                                                                                                                                                                                                                                                                                                                                                                                                                                                                                                                                                                                                                                                                                                                                                                                                                                                                                                                                                                                                                                                                                                                                                                                                                                                                                                                                                                                                                                                                                                                                                                                                             | Best Win Times Other Tracks:<br>NOW 21.00 1 08 Jul 2024 (365                                                                                                                                                                                                                                    | \$34.00  Trainer: m) Russell Milham  Owner/s: Russell Milham                                                                                                     |
| F B W(kg) D(m) Date  7th 33 36.2 450 13 Oct 24  3rd 35.9 350 22 Oct 24  3rd 35.9 350 29 Oct 24  3rd 35.8 350 03 Nov 24  3rd 3 36.1 350 17 Nov 24                                                                                                                                                                                                                                | Track         Grade         AT         WT           GRA         5         26.12         25.73           GRA         5         20.47         20.41           GRA         5         20.41         20.40           GRA         5         20.63         20.22           GRA         5         20.60         19.96 | 19.72     4.15     14.91     0.75       19.71     4.16     14.89     0.13       19.66     4.23     15.15     5.75                                                                                                                                                                                                                                                                                                                                                                                                                                                                                                                                                                                                                                                                                                                                                                                                                                                                                                                                                                                                                                                                                                                                                                                                                                                                                                                                                                                                                                                                                                                                                                                                                                                                                                                                                                                                                                                                                                                                                                                                             | W/2G         P         SP           Dazzle Darling         775         \$19.00           Halo Grace         4333         \$3.70           Wootown Ghost         6423         \$12.00           Symi Surtee         787         \$41.00           Tiddler Boy         665         \$14.00        | Box History  1 2 3 4 5 6 7 8  Win 1 0 0 0 0 0 0 0 0  2nd-3rd 3 0 1 1 0 0 0 0  Starts 4 3 3 3 1 0 2 4  Winning Distances  <400 400+ 500+ 600+ 700+  1 0 0 0 0     |
| COFFEE BLAST (5) D • Fawn 18 Jan 2022 Bernardo My Gal Penny                                                                                                                                                                                                                                                                                                                     | Prize Money: \$18,830<br>Win / Plc: 44% / 67%<br>Career: 9; 4 - 2 - 0<br>TD: 0; 0 - 0 - 0                                                                                                                                                                                                                     | This T/D Best Time:<br>N/A<br>This T/D Best 1st Split Time:<br>N/A                                                                                                                                                                                                                                                                                                                                                                                                                                                                                                                                                                                                                                                                                                                                                                                                                                                                                                                                                                                                                                                                                                                                                                                                                                                                                                                                                                                                                                                                                                                                                                                                                                                                                                                                                                                                                                                                                                                                                                                                                                                            | Best Win Times Other Tracks: GRA 25.31                                                                                                                                                                                                                                                          | Owner/s:<br>Northern Prince - MGR M                                                                                                                              |
| F B W(kg) D(m) Date  5th 4 32.2 450 31 Mar 24  1st 7 32.4 520 17 Apr 24  5th 8 32.3 520 25 Apr 24  1st 32 32.0 520 17 May 24  1st 6 32.2 520 24 May 24                                                                                                                                                                                                                          | Track         Grade         AT         WT           GRA         5         25.91         25.24           ABK         5         30.20         30.20           ABK         5         30.58         29.85           WWP         5         29.45         29.45           WWP         5         29.68         29.68 |                                                                                                                                                                                                                                                                                                                                                                                                                                                                                                                                                                                                                                                                                                                                                                                                                                                                                                                                                                                                                                                                                                                                                                                                                                                                                                                                                                                                                                                                                                                                                                                                                                                                                                                                                                                                                                                                                                                                                                                                                                                                                                                               | W/2G         P         SP           Field Day         685         \$2.40           Royal Voltage         52         \$2.60           Golden Bear         75         \$3.40           Super Luca         111         \$2.10           Zipping Wheeler         122         \$1.40                 | Box History                                                                                                                                                      |
| B • Brindle 01 Sep 2021 Aston Dee Bee Monika Bella                                                                                                                                                                                                                                                                                                                              | Prize Money: \$3,970<br>Win / Plc: 14% / 36%<br>Career: 14; 2 - 2 - 1<br>TD: 1; 0 - 0 - 0                                                                                                                                                                                                                     | This T/D Best Time:<br>24.26                                                                                                                                                                                                                                                                                                                                                                                                                                                                                                                                                                                                                                                                                                                                                                                                                                                                                                                                                                                                                                                                                                                                                                                                                                                                                                                                                                                                                                                                                                                                                                                                                                                                                                                                                                                                                                                                                                                                                                                                                                                                                                  | Best Win Times Other Tracks:<br>No wins at other tracks                                                                                                                                                                                                                                         | \$21.00<br>Trainer:<br>Alan Bugeja<br>Owner/s:<br>ALAN BUGEJA                                                                                                    |
| F B W(kg) D(m) Date  4th 1 24.0 300 20 Aug 24  5th 7 23.7 350 03 Sep 24  3rd B 24.3 300 10 Sep 24  7th 2 23.4 300 24 Oct 24  6th 2 23.5 300 12 Nov 24                                                                                                                                                                                                                           | Track         Grade         AT         WT           CSO         5         17.34         16.92           GRA         5         20.51         20.00           CSO         5         17.28         17.05           CSO         5         17.53         16.67           CSO         5         17.61         17.10 | BON         A1S         A2S         M           16.61         2.44         -         6.00           19.72         4.14         14.94         7.25           16.74         2.40         -         3.25           16.67         2.46         -         12.25           16.61         2.52         -         7.25                                                                                                                                                                                                                                                                                                                                                                                                                                                                                                                                                                                                                                                                                                                                                                                                                                                                                                                                                                                                                                                                                                                                                                                                                                                                                                                                                                                                                                                                                                                                                                                                                                                                                                                                                                                                                | W/2G         P         SP           Bugatti Sargent         114         \$9.00           Tide In         1145         \$41.00           Me And Pop         123         \$3.50           Ricky Talks         367         \$31.00           Run Cutie Run         126         \$6.00              | Box History  1                                                                                                                                                   |
| B • Brindle 01 Jul 2021 Fernando Blaster Dulcafay                                                                                                                                                                                                                                                                                                                               | Prize Money: \$2,430<br>Win / Plc: 5% / 26%<br>Career: 19; 1 - 2 - 2<br>TD: 7; 0 - 1 - 1                                                                                                                                                                                                                      | This T/D Best Time: 23.90   23.90   23.91   23.91   23.91   23.91   24.92   25.92   26.92   27.92   28.75   29.92   20.92   20.92   20.92   20.92   20.92   20.92   20.92   20.92   20.92   20.92   20.92   20.92   20.92   20.92   20.92   20.92   20.92   20.92   20.92   20.92   20.92   20.92   20.92   20.92   20.92   20.92   20.92   20.92   20.92   20.92   20.92   20.92   20.92   20.92   20.92   20.92   20.92   20.92   20.92   20.92   20.92   20.92   20.92   20.92   20.92   20.92   20.92   20.92   20.92   20.92   20.92   20.92   20.92   20.92   20.92   20.92   20.92   20.92   20.92   20.92   20.92   20.92   20.92   20.92   20.92   20.92   20.92   20.92   20.92   20.92   20.92   20.92   20.92   20.92   20.92   20.92   20.92   20.92   20.92   20.92   20.92   20.92   20.92   20.92   20.92   20.92   20.92   20.92   20.92   20.92   20.92   20.92   20.92   20.92   20.92   20.92   20.92   20.92   20.92   20.92   20.92   20.92   20.92   20.92   20.92   20.92   20.92   20.92   20.92   20.92   20.92   20.92   20.92   20.92   20.92   20.92   20.92   20.92   20.92   20.92   20.92   20.92   20.92   20.92   20.92   20.92   20.92   20.92   20.92   20.92   20.92   20.92   20.92   20.92   20.92   20.92   20.92   20.92   20.92   20.92   20.92   20.92   20.92   20.92   20.92   20.92   20.92   20.92   20.92   20.92   20.92   20.92   20.92   20.92   20.92   20.92   20.92   20.92   20.92   20.92   20.92   20.92   20.92   20.92   20.92   20.92   20.92   20.92   20.92   20.92   20.92   20.92   20.92   20.92   20.92   20.92   20.92   20.92   20.92   20.92   20.92   20.92   20.92   20.92   20.92   20.92   20.92   20.92   20.92   20.92   20.92   20.92   20.92   20.92   20.92   20.92   20.92   20.92   20.92   20.92   20.92   20.92   20.92   20.92   20.92   20.92   20.92   20.92   20.92   20.92   20.92   20.92   20.92   20.92   20.92   20.92   20.92   20.92   20.92   20.92   20.92   20.92   20.92   20.92   20.92   20.92   20.92   20.92   20.92   20.92   20.92   20.92   20.92   20.92   20.92   20.92   20.92   20.92   20.92   20.92   20.92   2 | Best Win Times Other Tracks:<br>No wins at other tracks                                                                                                                                                                                                                                         | \$34.00 Trainer: Anthony Bunney Owner/s: Anthony Bunney                                                                                                          |
| F B W(kg) D(m) Date  4th 3 26.6 350 25 Aug 24  8th 2 27.0 411 29 Aug 24  6th 2 25.0 350 03 Nov 24  1st 8 25.8 300 12 Nov 24  6th 5 26.0 350 17 Nov 24                                                                                                                                                                                                                           | Track         Grade         AT         WT           GRA         M         20.96         20.36           CSO         M         28.77         23.59           GRA         M         20.81         20.46           CSO         M         17.20         17.20           GRA         5         20.91         19.96 | 20.03     4.18     15.32     8.50       23.24     8.86     -     74.00       19.66     4.13     15.13     5.00       16.61     2.51     -     4.50                                                                                                                                                                                                                                                                                                                                                                                                                                                                                                                                                                                                                                                                                                                                                                                                                                                                                                                                                                                                                                                                                                                                                                                                                                                                                                                                                                                                                                                                                                                                                                                                                                                                                                                                                                                                                                                                                                                                                                            | W/2G         P         SP           Exonerate         4344         \$7.00           Smooth Gambler         1388         \$10.00           Sporadic         114         \$10.00           Stay The Rage         311         \$10.00           Tiddler Boy         346         \$31.00            | Box History  1 2 3 4 5 6 7 8  Win 0 0 0 0 0 0 0 0 1  2nd-3rd 0 2 0 1 0 0 0 1  Starts 0 4 1 2 4 2 2 4  Winning Distances  <400 400+ 500+ 600+ 700+  1 0 0 0 0 0 0 |
| JACK HICH LULU (5)  B • Fawn 04 Dec 2021 Orson Allen Phantom Laurie                                                                                                                                                                                                                                                                                                             | Prize Money: \$7,800<br>Win / Plc: 8% / 24%<br>Career: 37; 3 - 2 - 4<br>TD: 17; 2 - 2 - 2                                                                                                                                                                                                                     | This T/D Best Time: 23.86 7 03 Oct 2024 This T/D Best 1st Split Time: 8.82 7 03 Oct 2024                                                                                                                                                                                                                                                                                                                                                                                                                                                                                                                                                                                                                                                                                                                                                                                                                                                                                                                                                                                                                                                                                                                                                                                                                                                                                                                                                                                                                                                                                                                                                                                                                                                                                                                                                                                                                                                                                                                                                                                                                                      | Best Win Times Other Tracks:<br>GRA 25.95 8 17 Dec 2023 (450                                                                                                                                                                                                                                    | \$34.00<br>Trainer:                                                                                                                                              |
| F         B         W(kg)         D(m)         Date           4th         8         25.8         411         15 Oct 24           5th         25.7         450         22 Oct 24           6th         7         26.1         450         29 Oct 24           7th         26.1         366         05 Nov 24           FELL         4         26.2         411         12 Nov 24 | Track         Grade         AT         WT           CSO         5         24.10         23.88           GRA         5         26.13         25.36           GRA         5         25.90         25.36           CPL         5         20.61         20.21           CSO         5         NTT         23.66   | BON         A1S         A2S         M           23.12         8.98         -         3.00           25.36         9.21         20.39         11.00           25.30         9.16         20.21         7.75           19.62         -         -         5.75           23.08         -         -         -                                                                                                                                                                                                                                                                                                                                                                                                                                                                                                                                                                                                                                                                                                                                                                                                                                                                                                                                                                                                                                                                                                                                                                                                                                                                                                                                                                                                                                                                                                                                                                                                                                                                                                                                                                                                                     | W/2G         P         SP           Lamia Milania         6344         \$14.00           Dusty Mcgraw         5345         \$51.00           Dusty Mcgraw         1466         \$61.00           Winged Wonder         87         \$12.00           Poppy Valentina         8888         \$9.50 | Box History  1 3 4 5 6 7 8  Win 0 1 0 0 0 0 0 0 2  2nd-3rd 0 0 0 3 0 1 2 0  Starts 2 8 1 9 2 3 6 6  Winning Distances                                            |