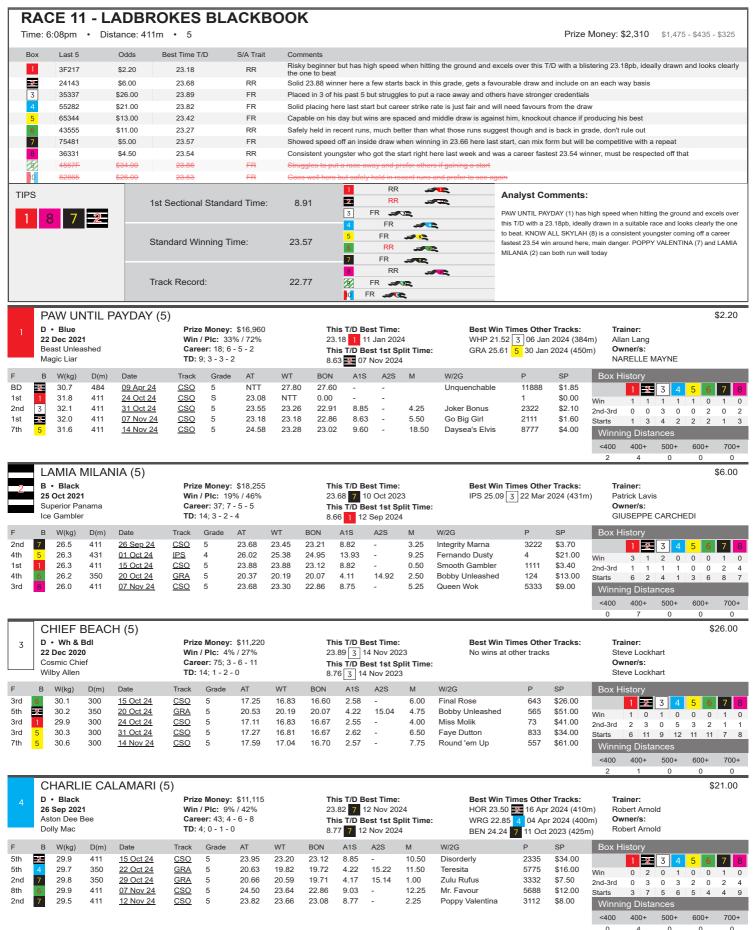

700+

<400 400+ 500+ 600+ 700+</p>
0 3 0 0 0

|                                                                                                                                                                                                                                                                                                                                                                                 |                                                                                                                                                                                                                                                                                                               |                                                                                                                                                                                                                                                                                                                                                                                                                                                                                                                                                                                                                                                                                                                                                                                                                                                                                                                                                                                                                                                                                                                                                                                                                                                                                                                                                                                                                                                                                                                                                                                                                                                                                                                                                                                                                                                                                                                                                                                                                                                                                                                               |                                                                                                                                                                                                                                                                                                 | KACING 3A                                                                                                                                                        |
|---------------------------------------------------------------------------------------------------------------------------------------------------------------------------------------------------------------------------------------------------------------------------------------------------------------------------------------------------------------------------------|---------------------------------------------------------------------------------------------------------------------------------------------------------------------------------------------------------------------------------------------------------------------------------------------------------------|-------------------------------------------------------------------------------------------------------------------------------------------------------------------------------------------------------------------------------------------------------------------------------------------------------------------------------------------------------------------------------------------------------------------------------------------------------------------------------------------------------------------------------------------------------------------------------------------------------------------------------------------------------------------------------------------------------------------------------------------------------------------------------------------------------------------------------------------------------------------------------------------------------------------------------------------------------------------------------------------------------------------------------------------------------------------------------------------------------------------------------------------------------------------------------------------------------------------------------------------------------------------------------------------------------------------------------------------------------------------------------------------------------------------------------------------------------------------------------------------------------------------------------------------------------------------------------------------------------------------------------------------------------------------------------------------------------------------------------------------------------------------------------------------------------------------------------------------------------------------------------------------------------------------------------------------------------------------------------------------------------------------------------------------------------------------------------------------------------------------------------|-------------------------------------------------------------------------------------------------------------------------------------------------------------------------------------------------------------------------------------------------------------------------------------------------|------------------------------------------------------------------------------------------------------------------------------------------------------------------|
| 5 INTEGRITY AL (5) D • Blue 15 Jan 2023 Bernardo Miss Integrity                                                                                                                                                                                                                                                                                                                 | Prize Money: \$1,610<br>Win / Plc: 25% / 50%<br>Career: 4; 1 - 1 - 0<br>TD: 4; 1 - 1 - 0                                                                                                                                                                                                                      | This T/D Best Time: 23.33                                                                                                                                                                                                                                                                                                                                                                                                                                                                                                                                                                                                                                                                                                                                                                                                                                                                                                                                                                                                                                                                                                                                                                                                                                                                                                                                                                                                                                                                                                                                                                                                                                                                                                                                                                                                                                                                                                                                                                                                                                                                                                     | Best Win Times Other Tracks:<br>No wins at other tracks                                                                                                                                                                                                                                         | \$5.00 Trainer: Robert Andrews Owner/s: Allan And Keith Hilzinger - MGR A Hilzinger                                                                              |
| F         B         W(kg)         D(m)         Date           1st         5         32.3         411         17 Oct 24           7th         4         32.4         411         24 Oct 24           2nd         4         32.4         411         07 Nov 24           6th         4         32.8         411         14 Nov 24                                                 | Track         Grade         AT         WT           CSO         M         23.33         23.33           CSO         5         25.14         23.08           CSO         5         23.52         23.31           CSO         5         24.11         23.28                                                     | 22.78 8.99 - 29.25<br>22.86 8.76 - 3.00                                                                                                                                                                                                                                                                                                                                                                                                                                                                                                                                                                                                                                                                                                                                                                                                                                                                                                                                                                                                                                                                                                                                                                                                                                                                                                                                                                                                                                                                                                                                                                                                                                                                                                                                                                                                                                                                                                                                                                                                                                                                                       | W/2G         P         SP           Sparklin' Chic         1111         \$2.80           Apache Tiger         1777         \$6.00           Hannah Goanna         1222         \$2.70           Daysea's Elvis         4666         \$7.50                                                      | Box History  1                                                                                                                                                   |
| BILLY BUTCHER (5)  D • Black 04 Jul 2022 Jungle Deuce Ruby Herrera                                                                                                                                                                                                                                                                                                              | Prize Money: \$2,915<br>Win / Plc: 5% / 30%<br>Career: 20; 1 - 1 - 4<br>TD: 1; 0 - 0 - 0                                                                                                                                                                                                                      | This T/D Best Time:<br>24.55 3 03 Oct 2024<br>This T/D Best 1st Split Time:<br>9.30 3 03 Oct 2024                                                                                                                                                                                                                                                                                                                                                                                                                                                                                                                                                                                                                                                                                                                                                                                                                                                                                                                                                                                                                                                                                                                                                                                                                                                                                                                                                                                                                                                                                                                                                                                                                                                                                                                                                                                                                                                                                                                                                                                                                             | Best Win Times Other Tracks:<br>NOW 21.00 1 08 Jul 2024 (365                                                                                                                                                                                                                                    | \$34.00  Trainer: m) Russell Milham  Owner/s: Russell Milham                                                                                                     |
| F B W(kg) D(m) Date  7th 33 36.2 450 13 Oct 24  3rd 35.9 350 22 Oct 24  3rd 35.9 350 29 Oct 24  3rd 35.8 350 03 Nov 24  3rd 3 36.1 350 17 Nov 24                                                                                                                                                                                                                                | Track         Grade         AT         WT           GRA         5         26.12         25.73           GRA         5         20.47         20.41           GRA         5         20.41         20.40           GRA         5         20.63         20.22           GRA         5         20.60         19.96 | 19.72     4.15     14.91     0.75       19.71     4.16     14.89     0.13       19.66     4.23     15.15     5.75                                                                                                                                                                                                                                                                                                                                                                                                                                                                                                                                                                                                                                                                                                                                                                                                                                                                                                                                                                                                                                                                                                                                                                                                                                                                                                                                                                                                                                                                                                                                                                                                                                                                                                                                                                                                                                                                                                                                                                                                             | W/2G         P         SP           Dazzle Darling         775         \$19.00           Halo Grace         4333         \$3.70           Wootown Ghost         6423         \$12.00           Symi Surtee         787         \$41.00           Tiddler Boy         665         \$14.00        | Box History  1 2 3 4 5 6 7 8  Win 1 0 0 0 0 0 0 0 0  2nd-3rd 3 0 1 1 0 0 0 0  Starts 4 3 3 3 1 0 2 4  Winning Distances  <400 400+ 500+ 600+ 700+  1 0 0 0 0     |
| COFFEE BLAST (5) D • Fawn 18 Jan 2022 Bernardo My Gal Penny                                                                                                                                                                                                                                                                                                                     | Prize Money: \$18,830<br>Win / Plc: 44% / 67%<br>Career: 9; 4 - 2 - 0<br>TD: 0; 0 - 0 - 0                                                                                                                                                                                                                     | This T/D Best Time:<br>N/A<br>This T/D Best 1st Split Time:<br>N/A                                                                                                                                                                                                                                                                                                                                                                                                                                                                                                                                                                                                                                                                                                                                                                                                                                                                                                                                                                                                                                                                                                                                                                                                                                                                                                                                                                                                                                                                                                                                                                                                                                                                                                                                                                                                                                                                                                                                                                                                                                                            | Best Win Times Other Tracks: GRA 25.31                                                                                                                                                                                                                                                          | Owner/s:<br>Northern Prince - MGR M                                                                                                                              |
| F B W(kg) D(m) Date  5th 4 32.2 450 31 Mar 24  1st 7 32.4 520 17 Apr 24  5th 8 32.3 520 25 Apr 24  1st 32 32.0 520 17 May 24  1st 6 32.2 520 24 May 24                                                                                                                                                                                                                          | Track         Grade         AT         WT           GRA         5         25.91         25.24           ABK         5         30.20         30.20           ABK         5         30.58         29.85           WWP         5         29.45         29.45           WWP         5         29.68         29.68 |                                                                                                                                                                                                                                                                                                                                                                                                                                                                                                                                                                                                                                                                                                                                                                                                                                                                                                                                                                                                                                                                                                                                                                                                                                                                                                                                                                                                                                                                                                                                                                                                                                                                                                                                                                                                                                                                                                                                                                                                                                                                                                                               | W/2G         P         SP           Field Day         685         \$2.40           Royal Voltage         52         \$2.60           Golden Bear         75         \$3.40           Super Luca         111         \$2.10           Zipping Wheeler         122         \$1.40                 | Box History                                                                                                                                                      |
| B • Brindle 01 Sep 2021 Aston Dee Bee Monika Bella                                                                                                                                                                                                                                                                                                                              | Prize Money: \$3,970<br>Win / Plc: 14% / 36%<br>Career: 14; 2 - 2 - 1<br>TD: 1; 0 - 0 - 0                                                                                                                                                                                                                     | This T/D Best Time:<br>24.26                                                                                                                                                                                                                                                                                                                                                                                                                                                                                                                                                                                                                                                                                                                                                                                                                                                                                                                                                                                                                                                                                                                                                                                                                                                                                                                                                                                                                                                                                                                                                                                                                                                                                                                                                                                                                                                                                                                                                                                                                                                                                                  | Best Win Times Other Tracks:<br>No wins at other tracks                                                                                                                                                                                                                                         | \$21.00<br>Trainer:<br>Alan Bugeja<br>Owner/s:<br>ALAN BUGEJA                                                                                                    |
| F B W(kg) D(m) Date  4th 1 24.0 300 20 Aug 24  5th 7 23.7 350 03 Sep 24  3rd B 24.3 300 10 Sep 24  7th 2 23.4 300 24 Oct 24  6th 2 23.5 300 12 Nov 24                                                                                                                                                                                                                           | Track         Grade         AT         WT           CSO         5         17.34         16.92           GRA         5         20.51         20.00           CSO         5         17.28         17.05           CSO         5         17.53         16.67           CSO         5         17.61         17.10 | BON         A1S         A2S         M           16.61         2.44         -         6.00           19.72         4.14         14.94         7.25           16.74         2.40         -         3.25           16.67         2.46         -         12.25           16.61         2.52         -         7.25                                                                                                                                                                                                                                                                                                                                                                                                                                                                                                                                                                                                                                                                                                                                                                                                                                                                                                                                                                                                                                                                                                                                                                                                                                                                                                                                                                                                                                                                                                                                                                                                                                                                                                                                                                                                                | W/2G         P         SP           Bugatti Sargent         114         \$9.00           Tide In         1145         \$41.00           Me And Pop         123         \$3.50           Ricky Talks         367         \$31.00           Run Cutie Run         126         \$6.00              | Box History  1                                                                                                                                                   |
| B • Brindle 01 Jul 2021 Fernando Blaster Dulcafay                                                                                                                                                                                                                                                                                                                               | Prize Money: \$2,430<br>Win / Plc: 5% / 26%<br>Career: 19; 1 - 2 - 2<br>TD: 7; 0 - 1 - 1                                                                                                                                                                                                                      | This T/D Best Time: 23.90   23.90   23.91   23.91   23.91   23.91   24.92   25.92   26.92   27.92   28.75   29.92   20.92   20.92   20.92   20.92   20.92   20.92   20.92   20.92   20.92   20.92   20.92   20.92   20.92   20.92   20.92   20.92   20.92   20.92   20.92   20.92   20.92   20.92   20.92   20.92   20.92   20.92   20.92   20.92   20.92   20.92   20.92   20.92   20.92   20.92   20.92   20.92   20.92   20.92   20.92   20.92   20.92   20.92   20.92   20.92   20.92   20.92   20.92   20.92   20.92   20.92   20.92   20.92   20.92   20.92   20.92   20.92   20.92   20.92   20.92   20.92   20.92   20.92   20.92   20.92   20.92   20.92   20.92   20.92   20.92   20.92   20.92   20.92   20.92   20.92   20.92   20.92   20.92   20.92   20.92   20.92   20.92   20.92   20.92   20.92   20.92   20.92   20.92   20.92   20.92   20.92   20.92   20.92   20.92   20.92   20.92   20.92   20.92   20.92   20.92   20.92   20.92   20.92   20.92   20.92   20.92   20.92   20.92   20.92   20.92   20.92   20.92   20.92   20.92   20.92   20.92   20.92   20.92   20.92   20.92   20.92   20.92   20.92   20.92   20.92   20.92   20.92   20.92   20.92   20.92   20.92   20.92   20.92   20.92   20.92   20.92   20.92   20.92   20.92   20.92   20.92   20.92   20.92   20.92   20.92   20.92   20.92   20.92   20.92   20.92   20.92   20.92   20.92   20.92   20.92   20.92   20.92   20.92   20.92   20.92   20.92   20.92   20.92   20.92   20.92   20.92   20.92   20.92   20.92   20.92   20.92   20.92   20.92   20.92   20.92   20.92   20.92   20.92   20.92   20.92   20.92   20.92   20.92   20.92   20.92   20.92   20.92   20.92   20.92   20.92   20.92   20.92   20.92   20.92   20.92   20.92   20.92   20.92   20.92   20.92   20.92   20.92   20.92   20.92   20.92   20.92   20.92   20.92   20.92   20.92   20.92   20.92   20.92   20.92   20.92   20.92   20.92   20.92   20.92   20.92   20.92   20.92   20.92   20.92   20.92   20.92   20.92   20.92   20.92   20.92   20.92   20.92   20.92   20.92   20.92   20.92   20.92   20.92   20.92   20.92   20.92   20.92   2 | Best Win Times Other Tracks:<br>No wins at other tracks                                                                                                                                                                                                                                         | \$34.00 Trainer: Anthony Bunney Owner/s: Anthony Bunney                                                                                                          |
| F B W(kg) D(m) Date  4th 3 26.6 350 25 Aug 24  8th 2 27.0 411 29 Aug 24  6th 2 25.0 350 03 Nov 24  1st 8 25.8 300 12 Nov 24  6th 5 26.0 350 17 Nov 24                                                                                                                                                                                                                           | Track         Grade         AT         WT           GRA         M         20.96         20.36           CSO         M         28.77         23.59           GRA         M         20.81         20.46           CSO         M         17.20         17.20           GRA         5         20.91         19.96 | 20.03     4.18     15.32     8.50       23.24     8.86     -     74.00       19.66     4.13     15.13     5.00       16.61     2.51     -     4.50                                                                                                                                                                                                                                                                                                                                                                                                                                                                                                                                                                                                                                                                                                                                                                                                                                                                                                                                                                                                                                                                                                                                                                                                                                                                                                                                                                                                                                                                                                                                                                                                                                                                                                                                                                                                                                                                                                                                                                            | W/2G         P         SP           Exonerate         4344         \$7.00           Smooth Gambler         1388         \$10.00           Sporadic         114         \$10.00           Stay The Rage         311         \$10.00           Tiddler Boy         346         \$31.00            | Box History  1 2 3 4 5 6 7 8  Win 0 0 0 0 0 0 0 0 1  2nd-3rd 0 2 0 1 0 0 0 1  Starts 0 4 1 2 4 2 2 4  Winning Distances  <400 400+ 500+ 600+ 700+  1 0 0 0 0 0 0 |
| JACK HICH LULU (5)  B • Fawn 04 Dec 2021 Orson Allen Phantom Laurie                                                                                                                                                                                                                                                                                                             | Prize Money: \$7,800<br>Win / Plc: 8% / 24%<br>Career: 37; 3 - 2 - 4<br>TD: 17; 2 - 2 - 2                                                                                                                                                                                                                     | This T/D Best Time: 23.86 7 03 Oct 2024 This T/D Best 1st Split Time: 8.82 7 03 Oct 2024                                                                                                                                                                                                                                                                                                                                                                                                                                                                                                                                                                                                                                                                                                                                                                                                                                                                                                                                                                                                                                                                                                                                                                                                                                                                                                                                                                                                                                                                                                                                                                                                                                                                                                                                                                                                                                                                                                                                                                                                                                      | Best Win Times Other Tracks:<br>GRA 25.95 8 17 Dec 2023 (450                                                                                                                                                                                                                                    | \$34.00<br>Trainer:                                                                                                                                              |
| F         B         W(kg)         D(m)         Date           4th         8         25.8         411         15 Oct 24           5th         25.7         450         22 Oct 24           6th         7         26.1         450         29 Oct 24           7th         26.1         366         05 Nov 24           FELL         4         26.2         411         12 Nov 24 | Track         Grade         AT         WT           CSO         5         24.10         23.88           GRA         5         26.13         25.36           GRA         5         25.90         25.36           CPL         5         20.61         20.21           CSO         5         NTT         23.66   | BON         A1S         A2S         M           23.12         8.98         -         3.00           25.36         9.21         20.39         11.00           25.30         9.16         20.21         7.75           19.62         -         -         5.75           23.08         -         -         -                                                                                                                                                                                                                                                                                                                                                                                                                                                                                                                                                                                                                                                                                                                                                                                                                                                                                                                                                                                                                                                                                                                                                                                                                                                                                                                                                                                                                                                                                                                                                                                                                                                                                                                                                                                                                     | W/2G         P         SP           Lamia Milania         6344         \$14.00           Dusty Mcgraw         5345         \$51.00           Dusty Mcgraw         1466         \$61.00           Winged Wonder         87         \$12.00           Poppy Valentina         8888         \$9.50 | Box History  1 3 4 5 6 7 8  Win 0 1 0 0 0 0 0 0 2  2nd-3rd 0 0 0 3 0 1 2 0  Starts 2 8 1 9 2 3 6 6  Winning Distances                                            |