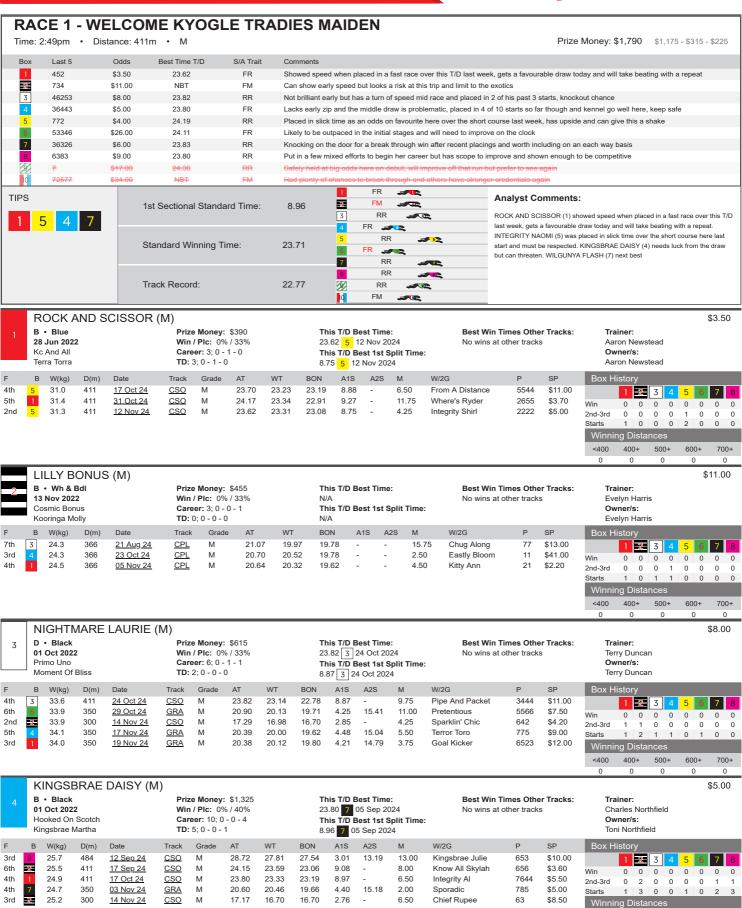

700+

<400 400+ 500+ 600+ 700+</p>
0 3 0 0 0

|                                                                                                                                                                                                                                                                                                                                                                                 |                                                                                                                                                                                                                                                                                                               |                                                                                                                                                                                                                                                                                                                                                                                                                                                                                                                                                                                                                                                                                                                                                                                                                                                                                                                                                                                                                                                                                                                                                                                                                                                                                                                                                                                                                                                                                                                                                                                                                                                                                                                                                                                                                                                                                                                                                                                                                                                                                                                               |                                                                                                                                                                                                                                                                                                 | KACING 3A                                                                                                                                                        |
|---------------------------------------------------------------------------------------------------------------------------------------------------------------------------------------------------------------------------------------------------------------------------------------------------------------------------------------------------------------------------------|---------------------------------------------------------------------------------------------------------------------------------------------------------------------------------------------------------------------------------------------------------------------------------------------------------------|-------------------------------------------------------------------------------------------------------------------------------------------------------------------------------------------------------------------------------------------------------------------------------------------------------------------------------------------------------------------------------------------------------------------------------------------------------------------------------------------------------------------------------------------------------------------------------------------------------------------------------------------------------------------------------------------------------------------------------------------------------------------------------------------------------------------------------------------------------------------------------------------------------------------------------------------------------------------------------------------------------------------------------------------------------------------------------------------------------------------------------------------------------------------------------------------------------------------------------------------------------------------------------------------------------------------------------------------------------------------------------------------------------------------------------------------------------------------------------------------------------------------------------------------------------------------------------------------------------------------------------------------------------------------------------------------------------------------------------------------------------------------------------------------------------------------------------------------------------------------------------------------------------------------------------------------------------------------------------------------------------------------------------------------------------------------------------------------------------------------------------|-------------------------------------------------------------------------------------------------------------------------------------------------------------------------------------------------------------------------------------------------------------------------------------------------|------------------------------------------------------------------------------------------------------------------------------------------------------------------|
| 5 INTEGRITY AL (5) D • Blue 15 Jan 2023 Bernardo Miss Integrity                                                                                                                                                                                                                                                                                                                 | Prize Money: \$1,610<br>Win / Plc: 25% / 50%<br>Career: 4; 1 - 1 - 0<br>TD: 4; 1 - 1 - 0                                                                                                                                                                                                                      | This T/D Best Time: 23.33                                                                                                                                                                                                                                                                                                                                                                                                                                                                                                                                                                                                                                                                                                                                                                                                                                                                                                                                                                                                                                                                                                                                                                                                                                                                                                                                                                                                                                                                                                                                                                                                                                                                                                                                                                                                                                                                                                                                                                                                                                                                                                     | Best Win Times Other Tracks:<br>No wins at other tracks                                                                                                                                                                                                                                         | \$5.00 Trainer: Robert Andrews Owner/s: Allan And Keith Hilzinger - MGR A Hilzinger                                                                              |
| F         B         W(kg)         D(m)         Date           1st         5         32.3         411         17 Oct 24           7th         4         32.4         411         24 Oct 24           2nd         4         32.4         411         07 Nov 24           6th         4         32.8         411         14 Nov 24                                                 | Track         Grade         AT         WT           CSO         M         23.33         23.33           CSO         5         25.14         23.08           CSO         5         23.52         23.31           CSO         5         24.11         23.28                                                     | 22.78 8.99 - 29.25<br>22.86 8.76 - 3.00                                                                                                                                                                                                                                                                                                                                                                                                                                                                                                                                                                                                                                                                                                                                                                                                                                                                                                                                                                                                                                                                                                                                                                                                                                                                                                                                                                                                                                                                                                                                                                                                                                                                                                                                                                                                                                                                                                                                                                                                                                                                                       | W/2G         P         SP           Sparklin' Chic         1111         \$2.80           Apache Tiger         1777         \$6.00           Hannah Goanna         1222         \$2.70           Daysea's Elvis         4666         \$7.50                                                      | Box History  1                                                                                                                                                   |
| BILLY BUTCHER (5)  D • Black 04 Jul 2022 Jungle Deuce Ruby Herrera                                                                                                                                                                                                                                                                                                              | Prize Money: \$2,915<br>Win / Plc: 5% / 30%<br>Career: 20; 1 - 1 - 4<br>TD: 1; 0 - 0 - 0                                                                                                                                                                                                                      | This T/D Best Time:<br>24.55 3 03 Oct 2024<br>This T/D Best 1st Split Time:<br>9.30 3 03 Oct 2024                                                                                                                                                                                                                                                                                                                                                                                                                                                                                                                                                                                                                                                                                                                                                                                                                                                                                                                                                                                                                                                                                                                                                                                                                                                                                                                                                                                                                                                                                                                                                                                                                                                                                                                                                                                                                                                                                                                                                                                                                             | Best Win Times Other Tracks:<br>NOW 21.00 1 08 Jul 2024 (365                                                                                                                                                                                                                                    | \$34.00  Trainer: m) Russell Milham  Owner/s: Russell Milham                                                                                                     |
| F B W(kg) D(m) Date  7th 33 36.2 450 13 Oct 24  3rd 35.9 350 22 Oct 24  3rd 35.9 350 29 Oct 24  3rd 35.8 350 03 Nov 24  3rd 3 36.1 350 17 Nov 24                                                                                                                                                                                                                                | Track         Grade         AT         WT           GRA         5         26.12         25.73           GRA         5         20.47         20.41           GRA         5         20.41         20.40           GRA         5         20.63         20.22           GRA         5         20.60         19.96 | 19.72     4.15     14.91     0.75       19.71     4.16     14.89     0.13       19.66     4.23     15.15     5.75                                                                                                                                                                                                                                                                                                                                                                                                                                                                                                                                                                                                                                                                                                                                                                                                                                                                                                                                                                                                                                                                                                                                                                                                                                                                                                                                                                                                                                                                                                                                                                                                                                                                                                                                                                                                                                                                                                                                                                                                             | W/2G         P         SP           Dazzle Darling         775         \$19.00           Halo Grace         4333         \$3.70           Wootown Ghost         6423         \$12.00           Symi Surtee         787         \$41.00           Tiddler Boy         665         \$14.00        | Box History  1 2 3 4 5 6 7 8  Win 1 0 0 0 0 0 0 0 0  2nd-3rd 3 0 1 1 0 0 0 0  Starts 4 3 3 3 1 0 2 4  Winning Distances  <400 400+ 500+ 600+ 700+  1 0 0 0 0     |
| COFFEE BLAST (5) D • Fawn 18 Jan 2022 Bernardo My Gal Penny                                                                                                                                                                                                                                                                                                                     | Prize Money: \$18,830<br>Win / Plc: 44% / 67%<br>Career: 9; 4 - 2 - 0<br>TD: 0; 0 - 0 - 0                                                                                                                                                                                                                     | This T/D Best Time:<br>N/A<br>This T/D Best 1st Split Time:<br>N/A                                                                                                                                                                                                                                                                                                                                                                                                                                                                                                                                                                                                                                                                                                                                                                                                                                                                                                                                                                                                                                                                                                                                                                                                                                                                                                                                                                                                                                                                                                                                                                                                                                                                                                                                                                                                                                                                                                                                                                                                                                                            | Best Win Times Other Tracks: GRA 25.31                                                                                                                                                                                                                                                          | Owner/s:<br>Northern Prince - MGR M                                                                                                                              |
| F B W(kg) D(m) Date  5th 4 32.2 450 31 Mar 24  1st 7 32.4 520 17 Apr 24  5th 8 32.3 520 25 Apr 24  1st 32 32.0 520 17 May 24  1st 6 32.2 520 24 May 24                                                                                                                                                                                                                          | Track         Grade         AT         WT           GRA         5         25.91         25.24           ABK         5         30.20         30.20           ABK         5         30.58         29.85           WWP         5         29.45         29.45           WWP         5         29.68         29.68 |                                                                                                                                                                                                                                                                                                                                                                                                                                                                                                                                                                                                                                                                                                                                                                                                                                                                                                                                                                                                                                                                                                                                                                                                                                                                                                                                                                                                                                                                                                                                                                                                                                                                                                                                                                                                                                                                                                                                                                                                                                                                                                                               | W/2G         P         SP           Field Day         685         \$2.40           Royal Voltage         52         \$2.60           Golden Bear         75         \$3.40           Super Luca         111         \$2.10           Zipping Wheeler         122         \$1.40                 | Box History                                                                                                                                                      |
| B • Brindle 01 Sep 2021 Aston Dee Bee Monika Bella                                                                                                                                                                                                                                                                                                                              | Prize Money: \$3,970<br>Win / Plc: 14% / 36%<br>Career: 14; 2 - 2 - 1<br>TD: 1; 0 - 0 - 0                                                                                                                                                                                                                     | This T/D Best Time:<br>24.26                                                                                                                                                                                                                                                                                                                                                                                                                                                                                                                                                                                                                                                                                                                                                                                                                                                                                                                                                                                                                                                                                                                                                                                                                                                                                                                                                                                                                                                                                                                                                                                                                                                                                                                                                                                                                                                                                                                                                                                                                                                                                                  | Best Win Times Other Tracks:<br>No wins at other tracks                                                                                                                                                                                                                                         | \$21.00<br>Trainer:<br>Alan Bugeja<br>Owner/s:<br>ALAN BUGEJA                                                                                                    |
| F B W(kg) D(m) Date  4th 1 24.0 300 20 Aug 24  5th 7 23.7 350 03 Sep 24  3rd B 24.3 300 10 Sep 24  7th 2 23.4 300 24 Oct 24  6th 2 23.5 300 12 Nov 24                                                                                                                                                                                                                           | Track         Grade         AT         WT           CSO         5         17.34         16.92           GRA         5         20.51         20.00           CSO         5         17.28         17.05           CSO         5         17.53         16.67           CSO         5         17.61         17.10 | BON         A1S         A2S         M           16.61         2.44         -         6.00           19.72         4.14         14.94         7.25           16.74         2.40         -         3.25           16.67         2.46         -         12.25           16.61         2.52         -         7.25                                                                                                                                                                                                                                                                                                                                                                                                                                                                                                                                                                                                                                                                                                                                                                                                                                                                                                                                                                                                                                                                                                                                                                                                                                                                                                                                                                                                                                                                                                                                                                                                                                                                                                                                                                                                                | W/2G         P         SP           Bugatti Sargent         114         \$9.00           Tide In         1145         \$41.00           Me And Pop         123         \$3.50           Ricky Talks         367         \$31.00           Run Cutie Run         126         \$6.00              | Box History  1                                                                                                                                                   |
| B • Brindle 01 Jul 2021 Fernando Blaster Dulcafay                                                                                                                                                                                                                                                                                                                               | Prize Money: \$2,430<br>Win / Plc: 5% / 26%<br>Career: 19; 1 - 2 - 2<br>TD: 7; 0 - 1 - 1                                                                                                                                                                                                                      | This T/D Best Time: 23.90   23.90   23.91   23.91   23.91   23.91   24.92   25.92   26.92   27.92   28.75   29.92   20.92   20.92   20.92   20.92   20.92   20.92   20.92   20.92   20.92   20.92   20.92   20.92   20.92   20.92   20.92   20.92   20.92   20.92   20.92   20.92   20.92   20.92   20.92   20.92   20.92   20.92   20.92   20.92   20.92   20.92   20.92   20.92   20.92   20.92   20.92   20.92   20.92   20.92   20.92   20.92   20.92   20.92   20.92   20.92   20.92   20.92   20.92   20.92   20.92   20.92   20.92   20.92   20.92   20.92   20.92   20.92   20.92   20.92   20.92   20.92   20.92   20.92   20.92   20.92   20.92   20.92   20.92   20.92   20.92   20.92   20.92   20.92   20.92   20.92   20.92   20.92   20.92   20.92   20.92   20.92   20.92   20.92   20.92   20.92   20.92   20.92   20.92   20.92   20.92   20.92   20.92   20.92   20.92   20.92   20.92   20.92   20.92   20.92   20.92   20.92   20.92   20.92   20.92   20.92   20.92   20.92   20.92   20.92   20.92   20.92   20.92   20.92   20.92   20.92   20.92   20.92   20.92   20.92   20.92   20.92   20.92   20.92   20.92   20.92   20.92   20.92   20.92   20.92   20.92   20.92   20.92   20.92   20.92   20.92   20.92   20.92   20.92   20.92   20.92   20.92   20.92   20.92   20.92   20.92   20.92   20.92   20.92   20.92   20.92   20.92   20.92   20.92   20.92   20.92   20.92   20.92   20.92   20.92   20.92   20.92   20.92   20.92   20.92   20.92   20.92   20.92   20.92   20.92   20.92   20.92   20.92   20.92   20.92   20.92   20.92   20.92   20.92   20.92   20.92   20.92   20.92   20.92   20.92   20.92   20.92   20.92   20.92   20.92   20.92   20.92   20.92   20.92   20.92   20.92   20.92   20.92   20.92   20.92   20.92   20.92   20.92   20.92   20.92   20.92   20.92   20.92   20.92   20.92   20.92   20.92   20.92   20.92   20.92   20.92   20.92   20.92   20.92   20.92   20.92   20.92   20.92   20.92   20.92   20.92   20.92   20.92   20.92   20.92   20.92   20.92   20.92   20.92   20.92   20.92   20.92   20.92   20.92   20.92   20.92   20.92   20.92   2 | Best Win Times Other Tracks:<br>No wins at other tracks                                                                                                                                                                                                                                         | \$34.00 Trainer: Anthony Bunney Owner/s: Anthony Bunney                                                                                                          |
| F B W(kg) D(m) Date  4th 3 26.6 350 25 Aug 24  8th 2 27.0 411 29 Aug 24  6th 2 25.0 350 03 Nov 24  1st 8 25.8 300 12 Nov 24  6th 5 26.0 350 17 Nov 24                                                                                                                                                                                                                           | Track         Grade         AT         WT           GRA         M         20.96         20.36           CSO         M         28.77         23.59           GRA         M         20.81         20.46           CSO         M         17.20         17.20           GRA         5         20.91         19.96 | 20.03     4.18     15.32     8.50       23.24     8.86     -     74.00       19.66     4.13     15.13     5.00       16.61     2.51     -     4.50                                                                                                                                                                                                                                                                                                                                                                                                                                                                                                                                                                                                                                                                                                                                                                                                                                                                                                                                                                                                                                                                                                                                                                                                                                                                                                                                                                                                                                                                                                                                                                                                                                                                                                                                                                                                                                                                                                                                                                            | W/2G         P         SP           Exonerate         4344         \$7.00           Smooth Gambler         1388         \$10.00           Sporadic         114         \$10.00           Stay The Rage         311         \$10.00           Tiddler Boy         346         \$31.00            | Box History  1 2 3 4 5 6 7 8  Win 0 0 0 0 0 0 0 0 1  2nd-3rd 0 2 0 1 0 0 0 1  Starts 0 4 1 2 4 2 2 4  Winning Distances  <400 400+ 500+ 600+ 700+  1 0 0 0 0 0 0 |
| JACK HICH LULU (5)  B • Fawn 04 Dec 2021 Orson Allen Phantom Laurie                                                                                                                                                                                                                                                                                                             | Prize Money: \$7,800<br>Win / Plc: 8% / 24%<br>Career: 37; 3 - 2 - 4<br>TD: 17; 2 - 2 - 2                                                                                                                                                                                                                     | This T/D Best Time: 23.86 7 03 Oct 2024 This T/D Best 1st Split Time: 8.82 7 03 Oct 2024                                                                                                                                                                                                                                                                                                                                                                                                                                                                                                                                                                                                                                                                                                                                                                                                                                                                                                                                                                                                                                                                                                                                                                                                                                                                                                                                                                                                                                                                                                                                                                                                                                                                                                                                                                                                                                                                                                                                                                                                                                      | Best Win Times Other Tracks:<br>GRA 25.95 8 17 Dec 2023 (450                                                                                                                                                                                                                                    | \$34.00<br>Trainer:                                                                                                                                              |
| F         B         W(kg)         D(m)         Date           4th         8         25.8         411         15 Oct 24           5th         25.7         450         22 Oct 24           6th         7         26.1         450         29 Oct 24           7th         26.1         366         05 Nov 24           FELL         4         26.2         411         12 Nov 24 | Track         Grade         AT         WT           CSO         5         24.10         23.88           GRA         5         26.13         25.36           GRA         5         25.90         25.36           CPL         5         20.61         20.21           CSO         5         NTT         23.66   | BON         A1S         A2S         M           23.12         8.98         -         3.00           25.36         9.21         20.39         11.00           25.30         9.16         20.21         7.75           19.62         -         -         5.75           23.08         -         -         -                                                                                                                                                                                                                                                                                                                                                                                                                                                                                                                                                                                                                                                                                                                                                                                                                                                                                                                                                                                                                                                                                                                                                                                                                                                                                                                                                                                                                                                                                                                                                                                                                                                                                                                                                                                                                     | W/2G         P         SP           Lamia Milania         6344         \$14.00           Dusty Mcgraw         5345         \$51.00           Dusty Mcgraw         1466         \$61.00           Winged Wonder         87         \$12.00           Poppy Valentina         8888         \$9.50 | Box History  1 3 4 5 6 7 8  Win 0 1 0 0 0 0 0 0 2  2nd-3rd 0 0 0 3 0 1 2 0  Starts 2 8 1 9 2 3 6 6  Winning Distances                                            |