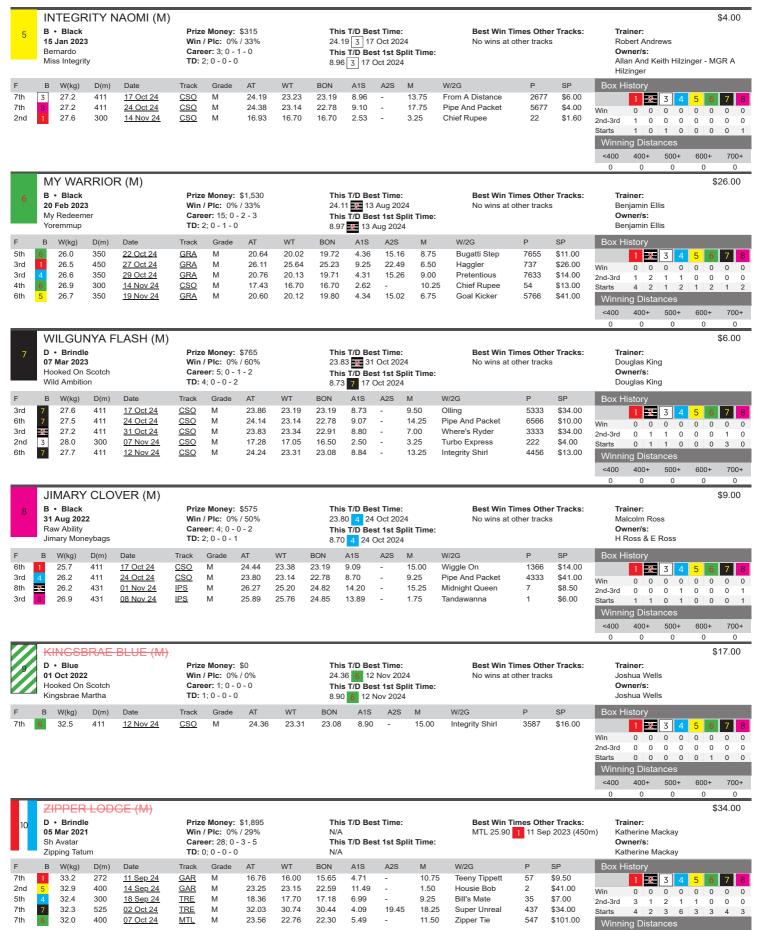

700+

<400 400+ 500+ 600+ 700+</p>
0 3 0 0 0

|                                                                                                                                                                                                                                                                                                                                                                                 |                                                                                                                                                                                                                                                                                                               |                                                                                                                                                                                                                                                                                                                                                                                                                                                                                                                                                                                                                                                                                                                                                                                                                                                                                                                                                                                                                                                                                                                                                                                                                                                                                                                                                                                                                                                                                                                                                                                                                                                                                                                                                                                                                                                                                                                                                                                                                                                                                                                               |                                                                                                                                                                                                                                                                                                 | KACING 3A                                                                                                                                                        |
|---------------------------------------------------------------------------------------------------------------------------------------------------------------------------------------------------------------------------------------------------------------------------------------------------------------------------------------------------------------------------------|---------------------------------------------------------------------------------------------------------------------------------------------------------------------------------------------------------------------------------------------------------------------------------------------------------------|-------------------------------------------------------------------------------------------------------------------------------------------------------------------------------------------------------------------------------------------------------------------------------------------------------------------------------------------------------------------------------------------------------------------------------------------------------------------------------------------------------------------------------------------------------------------------------------------------------------------------------------------------------------------------------------------------------------------------------------------------------------------------------------------------------------------------------------------------------------------------------------------------------------------------------------------------------------------------------------------------------------------------------------------------------------------------------------------------------------------------------------------------------------------------------------------------------------------------------------------------------------------------------------------------------------------------------------------------------------------------------------------------------------------------------------------------------------------------------------------------------------------------------------------------------------------------------------------------------------------------------------------------------------------------------------------------------------------------------------------------------------------------------------------------------------------------------------------------------------------------------------------------------------------------------------------------------------------------------------------------------------------------------------------------------------------------------------------------------------------------------|-------------------------------------------------------------------------------------------------------------------------------------------------------------------------------------------------------------------------------------------------------------------------------------------------|------------------------------------------------------------------------------------------------------------------------------------------------------------------|
| 5 INTEGRITY AL (5) D • Blue 15 Jan 2023 Bernardo Miss Integrity                                                                                                                                                                                                                                                                                                                 | Prize Money: \$1,610<br>Win / Plc: 25% / 50%<br>Career: 4; 1 - 1 - 0<br>TD: 4; 1 - 1 - 0                                                                                                                                                                                                                      | This T/D Best Time: 23.33                                                                                                                                                                                                                                                                                                                                                                                                                                                                                                                                                                                                                                                                                                                                                                                                                                                                                                                                                                                                                                                                                                                                                                                                                                                                                                                                                                                                                                                                                                                                                                                                                                                                                                                                                                                                                                                                                                                                                                                                                                                                                                     | Best Win Times Other Tracks:<br>No wins at other tracks                                                                                                                                                                                                                                         | \$5.00 Trainer: Robert Andrews Owner/s: Allan And Keith Hilzinger - MGR A Hilzinger                                                                              |
| F         B         W(kg)         D(m)         Date           1st         5         32.3         411         17 Oct 24           7th         4         32.4         411         24 Oct 24           2nd         4         32.4         411         07 Nov 24           6th         4         32.8         411         14 Nov 24                                                 | Track         Grade         AT         WT           CSO         M         23.33         23.33           CSO         5         25.14         23.08           CSO         5         23.52         23.31           CSO         5         24.11         23.28                                                     | 22.78 8.99 - 29.25<br>22.86 8.76 - 3.00                                                                                                                                                                                                                                                                                                                                                                                                                                                                                                                                                                                                                                                                                                                                                                                                                                                                                                                                                                                                                                                                                                                                                                                                                                                                                                                                                                                                                                                                                                                                                                                                                                                                                                                                                                                                                                                                                                                                                                                                                                                                                       | W/2G         P         SP           Sparklin' Chic         1111         \$2.80           Apache Tiger         1777         \$6.00           Hannah Goanna         1222         \$2.70           Daysea's Elvis         4666         \$7.50                                                      | Box History  1                                                                                                                                                   |
| BILLY BUTCHER (5)  D • Black 04 Jul 2022 Jungle Deuce Ruby Herrera                                                                                                                                                                                                                                                                                                              | Prize Money: \$2,915<br>Win / Plc: 5% / 30%<br>Career: 20; 1 - 1 - 4<br>TD: 1; 0 - 0 - 0                                                                                                                                                                                                                      | This T/D Best Time:<br>24.55 3 03 Oct 2024<br>This T/D Best 1st Split Time:<br>9.30 3 03 Oct 2024                                                                                                                                                                                                                                                                                                                                                                                                                                                                                                                                                                                                                                                                                                                                                                                                                                                                                                                                                                                                                                                                                                                                                                                                                                                                                                                                                                                                                                                                                                                                                                                                                                                                                                                                                                                                                                                                                                                                                                                                                             | Best Win Times Other Tracks:<br>NOW 21.00 1 08 Jul 2024 (365                                                                                                                                                                                                                                    | \$34.00  Trainer: m) Russell Milham  Owner/s: Russell Milham                                                                                                     |
| F B W(kg) D(m) Date  7th 33 36.2 450 13 Oct 24  3rd 35.9 350 22 Oct 24  3rd 35.9 350 29 Oct 24  3rd 35.8 350 03 Nov 24  3rd 3 36.1 350 17 Nov 24                                                                                                                                                                                                                                | Track         Grade         AT         WT           GRA         5         26.12         25.73           GRA         5         20.47         20.41           GRA         5         20.41         20.40           GRA         5         20.63         20.22           GRA         5         20.60         19.96 | 19.72     4.15     14.91     0.75       19.71     4.16     14.89     0.13       19.66     4.23     15.15     5.75                                                                                                                                                                                                                                                                                                                                                                                                                                                                                                                                                                                                                                                                                                                                                                                                                                                                                                                                                                                                                                                                                                                                                                                                                                                                                                                                                                                                                                                                                                                                                                                                                                                                                                                                                                                                                                                                                                                                                                                                             | W/2G         P         SP           Dazzle Darling         775         \$19.00           Halo Grace         4333         \$3.70           Wootown Ghost         6423         \$12.00           Symi Surtee         787         \$41.00           Tiddler Boy         665         \$14.00        | Box History  1 2 3 4 5 6 7 8  Win 1 0 0 0 0 0 0 0 0  2nd-3rd 3 0 1 1 0 0 0 0  Starts 4 3 3 3 1 0 2 4  Winning Distances  <400 400+ 500+ 600+ 700+  1 0 0 0 0     |
| COFFEE BLAST (5) D • Fawn 18 Jan 2022 Bernardo My Gal Penny                                                                                                                                                                                                                                                                                                                     | Prize Money: \$18,830<br>Win / Plc: 44% / 67%<br>Career: 9; 4 - 2 - 0<br>TD: 0; 0 - 0 - 0                                                                                                                                                                                                                     | This T/D Best Time:<br>N/A<br>This T/D Best 1st Split Time:<br>N/A                                                                                                                                                                                                                                                                                                                                                                                                                                                                                                                                                                                                                                                                                                                                                                                                                                                                                                                                                                                                                                                                                                                                                                                                                                                                                                                                                                                                                                                                                                                                                                                                                                                                                                                                                                                                                                                                                                                                                                                                                                                            | Best Win Times Other Tracks: GRA 25.31                                                                                                                                                                                                                                                          | Owner/s:<br>Northern Prince - MGR M                                                                                                                              |
| F B W(kg) D(m) Date  5th 4 32.2 450 31 Mar 24  1st 7 32.4 520 17 Apr 24  5th 8 32.3 520 25 Apr 24  1st 32 32.0 520 17 May 24  1st 6 32.2 520 24 May 24                                                                                                                                                                                                                          | Track         Grade         AT         WT           GRA         5         25.91         25.24           ABK         5         30.20         30.20           ABK         5         30.58         29.85           WWP         5         29.45         29.45           WWP         5         29.68         29.68 |                                                                                                                                                                                                                                                                                                                                                                                                                                                                                                                                                                                                                                                                                                                                                                                                                                                                                                                                                                                                                                                                                                                                                                                                                                                                                                                                                                                                                                                                                                                                                                                                                                                                                                                                                                                                                                                                                                                                                                                                                                                                                                                               | W/2G         P         SP           Field Day         685         \$2.40           Royal Voltage         52         \$2.60           Golden Bear         75         \$3.40           Super Luca         111         \$2.10           Zipping Wheeler         122         \$1.40                 | Box History                                                                                                                                                      |
| B • Brindle 01 Sep 2021 Aston Dee Bee Monika Bella                                                                                                                                                                                                                                                                                                                              | Prize Money: \$3,970<br>Win / Plc: 14% / 36%<br>Career: 14; 2 - 2 - 1<br>TD: 1; 0 - 0 - 0                                                                                                                                                                                                                     | This T/D Best Time:<br>24.26                                                                                                                                                                                                                                                                                                                                                                                                                                                                                                                                                                                                                                                                                                                                                                                                                                                                                                                                                                                                                                                                                                                                                                                                                                                                                                                                                                                                                                                                                                                                                                                                                                                                                                                                                                                                                                                                                                                                                                                                                                                                                                  | Best Win Times Other Tracks:<br>No wins at other tracks                                                                                                                                                                                                                                         | \$21.00<br>Trainer:<br>Alan Bugeja<br>Owner/s:<br>ALAN BUGEJA                                                                                                    |
| F B W(kg) D(m) Date  4th 1 24.0 300 20 Aug 24  5th 7 23.7 350 03 Sep 24  3rd B 24.3 300 10 Sep 24  7th 2 23.4 300 24 Oct 24  6th 2 23.5 300 12 Nov 24                                                                                                                                                                                                                           | Track         Grade         AT         WT           CSO         5         17.34         16.92           GRA         5         20.51         20.00           CSO         5         17.28         17.05           CSO         5         17.53         16.67           CSO         5         17.61         17.10 | BON         A1S         A2S         M           16.61         2.44         -         6.00           19.72         4.14         14.94         7.25           16.74         2.40         -         3.25           16.67         2.46         -         12.25           16.61         2.52         -         7.25                                                                                                                                                                                                                                                                                                                                                                                                                                                                                                                                                                                                                                                                                                                                                                                                                                                                                                                                                                                                                                                                                                                                                                                                                                                                                                                                                                                                                                                                                                                                                                                                                                                                                                                                                                                                                | W/2G         P         SP           Bugatti Sargent         114         \$9.00           Tide In         1145         \$41.00           Me And Pop         123         \$3.50           Ricky Talks         367         \$31.00           Run Cutie Run         126         \$6.00              | Box History  1                                                                                                                                                   |
| B • Brindle 01 Jul 2021 Fernando Blaster Dulcafay                                                                                                                                                                                                                                                                                                                               | Prize Money: \$2,430<br>Win / Plc: 5% / 26%<br>Career: 19; 1 - 2 - 2<br>TD: 7; 0 - 1 - 1                                                                                                                                                                                                                      | This T/D Best Time: 23.90   23.90   23.91   23.91   23.91   23.91   24.92   25.92   26.92   27.92   28.75   29.92   20.92   20.92   20.92   20.92   20.92   20.92   20.92   20.92   20.92   20.92   20.92   20.92   20.92   20.92   20.92   20.92   20.92   20.92   20.92   20.92   20.92   20.92   20.92   20.92   20.92   20.92   20.92   20.92   20.92   20.92   20.92   20.92   20.92   20.92   20.92   20.92   20.92   20.92   20.92   20.92   20.92   20.92   20.92   20.92   20.92   20.92   20.92   20.92   20.92   20.92   20.92   20.92   20.92   20.92   20.92   20.92   20.92   20.92   20.92   20.92   20.92   20.92   20.92   20.92   20.92   20.92   20.92   20.92   20.92   20.92   20.92   20.92   20.92   20.92   20.92   20.92   20.92   20.92   20.92   20.92   20.92   20.92   20.92   20.92   20.92   20.92   20.92   20.92   20.92   20.92   20.92   20.92   20.92   20.92   20.92   20.92   20.92   20.92   20.92   20.92   20.92   20.92   20.92   20.92   20.92   20.92   20.92   20.92   20.92   20.92   20.92   20.92   20.92   20.92   20.92   20.92   20.92   20.92   20.92   20.92   20.92   20.92   20.92   20.92   20.92   20.92   20.92   20.92   20.92   20.92   20.92   20.92   20.92   20.92   20.92   20.92   20.92   20.92   20.92   20.92   20.92   20.92   20.92   20.92   20.92   20.92   20.92   20.92   20.92   20.92   20.92   20.92   20.92   20.92   20.92   20.92   20.92   20.92   20.92   20.92   20.92   20.92   20.92   20.92   20.92   20.92   20.92   20.92   20.92   20.92   20.92   20.92   20.92   20.92   20.92   20.92   20.92   20.92   20.92   20.92   20.92   20.92   20.92   20.92   20.92   20.92   20.92   20.92   20.92   20.92   20.92   20.92   20.92   20.92   20.92   20.92   20.92   20.92   20.92   20.92   20.92   20.92   20.92   20.92   20.92   20.92   20.92   20.92   20.92   20.92   20.92   20.92   20.92   20.92   20.92   20.92   20.92   20.92   20.92   20.92   20.92   20.92   20.92   20.92   20.92   20.92   20.92   20.92   20.92   20.92   20.92   20.92   20.92   20.92   20.92   20.92   20.92   20.92   20.92   20.92   20.92   2 | Best Win Times Other Tracks:<br>No wins at other tracks                                                                                                                                                                                                                                         | \$34.00 Trainer: Anthony Bunney Owner/s: Anthony Bunney                                                                                                          |
| F B W(kg) D(m) Date  4th 3 26.6 350 25 Aug 24  8th 2 27.0 411 29 Aug 24  6th 2 25.0 350 03 Nov 24  1st 8 25.8 300 12 Nov 24  6th 5 26.0 350 17 Nov 24                                                                                                                                                                                                                           | Track         Grade         AT         WT           GRA         M         20.96         20.36           CSO         M         28.77         23.59           GRA         M         20.81         20.46           CSO         M         17.20         17.20           GRA         5         20.91         19.96 | 20.03     4.18     15.32     8.50       23.24     8.86     -     74.00       19.66     4.13     15.13     5.00       16.61     2.51     -     4.50                                                                                                                                                                                                                                                                                                                                                                                                                                                                                                                                                                                                                                                                                                                                                                                                                                                                                                                                                                                                                                                                                                                                                                                                                                                                                                                                                                                                                                                                                                                                                                                                                                                                                                                                                                                                                                                                                                                                                                            | W/2G         P         SP           Exonerate         4344         \$7.00           Smooth Gambler         1388         \$10.00           Sporadic         114         \$10.00           Stay The Rage         311         \$10.00           Tiddler Boy         346         \$31.00            | Box History  1 2 3 4 5 6 7 8  Win 0 0 0 0 0 0 0 0 1  2nd-3rd 0 2 0 1 0 0 0 1  Starts 0 4 1 2 4 2 2 4  Winning Distances  <400 400+ 500+ 600+ 700+  1 0 0 0 0 0 0 |
| JACK HICH LULU (5)  B • Fawn 04 Dec 2021 Orson Allen Phantom Laurie                                                                                                                                                                                                                                                                                                             | Prize Money: \$7,800<br>Win / Plc: 8% / 24%<br>Career: 37; 3 - 2 - 4<br>TD: 17; 2 - 2 - 2                                                                                                                                                                                                                     | This T/D Best Time: 23.86 7 03 Oct 2024 This T/D Best 1st Split Time: 8.82 7 03 Oct 2024                                                                                                                                                                                                                                                                                                                                                                                                                                                                                                                                                                                                                                                                                                                                                                                                                                                                                                                                                                                                                                                                                                                                                                                                                                                                                                                                                                                                                                                                                                                                                                                                                                                                                                                                                                                                                                                                                                                                                                                                                                      | Best Win Times Other Tracks:<br>GRA 25.95 8 17 Dec 2023 (450                                                                                                                                                                                                                                    | \$34.00<br>Trainer:                                                                                                                                              |
| F         B         W(kg)         D(m)         Date           4th         8         25.8         411         15 Oct 24           5th         25.7         450         22 Oct 24           6th         7         26.1         450         29 Oct 24           7th         26.1         366         05 Nov 24           FELL         4         26.2         411         12 Nov 24 | Track         Grade         AT         WT           CSO         5         24.10         23.88           GRA         5         26.13         25.36           GRA         5         25.90         25.36           CPL         5         20.61         20.21           CSO         5         NTT         23.66   | BON         A1S         A2S         M           23.12         8.98         -         3.00           25.36         9.21         20.39         11.00           25.30         9.16         20.21         7.75           19.62         -         -         5.75           23.08         -         -         -                                                                                                                                                                                                                                                                                                                                                                                                                                                                                                                                                                                                                                                                                                                                                                                                                                                                                                                                                                                                                                                                                                                                                                                                                                                                                                                                                                                                                                                                                                                                                                                                                                                                                                                                                                                                                     | W/2G         P         SP           Lamia Milania         6344         \$14.00           Dusty Mcgraw         5345         \$51.00           Dusty Mcgraw         1466         \$61.00           Winged Wonder         87         \$12.00           Poppy Valentina         8888         \$9.50 | Box History  1 3 4 5 6 7 8  Win 0 1 0 0 0 0 0 0 2  2nd-3rd 0 0 0 3 0 1 2 0  Starts 2 8 1 9 2 3 6 6  Winning Distances                                            |