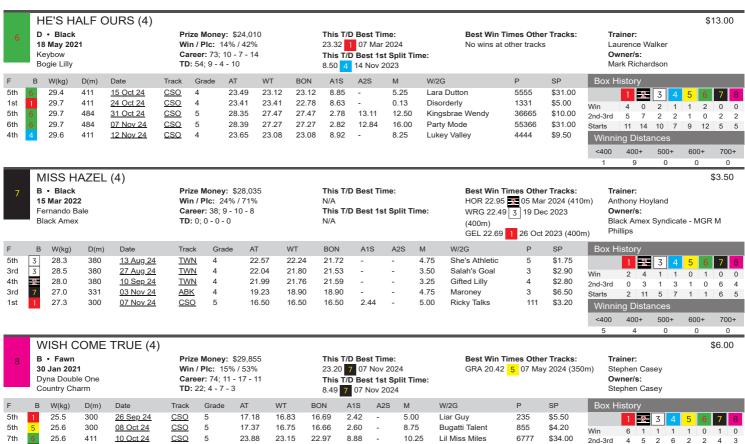

700+

<400 400+ 500+ 600+ 700+</p>
0 3 0 0 0

|                                                                                                                                                                                                                                                                                                                                                                                 |                                                                                                                                                                                                                                                                                                               |                                                                                                                                                                                                                                                                                                                                                                                                                                                                                                                                                                                                                                                                                                                                                                                                                                                                                                                                                                                                                                                                                                                                                                                                                                                                                                                                                                                                                                                                                                                                                                                                                                                                                                                                                                                                                                                                                                                                                                                                                                                                                                                               |                                                                                                                                                                                                                                                                                                 | KACING 3A                                                                                                                                                        |
|---------------------------------------------------------------------------------------------------------------------------------------------------------------------------------------------------------------------------------------------------------------------------------------------------------------------------------------------------------------------------------|---------------------------------------------------------------------------------------------------------------------------------------------------------------------------------------------------------------------------------------------------------------------------------------------------------------|-------------------------------------------------------------------------------------------------------------------------------------------------------------------------------------------------------------------------------------------------------------------------------------------------------------------------------------------------------------------------------------------------------------------------------------------------------------------------------------------------------------------------------------------------------------------------------------------------------------------------------------------------------------------------------------------------------------------------------------------------------------------------------------------------------------------------------------------------------------------------------------------------------------------------------------------------------------------------------------------------------------------------------------------------------------------------------------------------------------------------------------------------------------------------------------------------------------------------------------------------------------------------------------------------------------------------------------------------------------------------------------------------------------------------------------------------------------------------------------------------------------------------------------------------------------------------------------------------------------------------------------------------------------------------------------------------------------------------------------------------------------------------------------------------------------------------------------------------------------------------------------------------------------------------------------------------------------------------------------------------------------------------------------------------------------------------------------------------------------------------------|-------------------------------------------------------------------------------------------------------------------------------------------------------------------------------------------------------------------------------------------------------------------------------------------------|------------------------------------------------------------------------------------------------------------------------------------------------------------------|
| 5 INTEGRITY AL (5) D • Blue 15 Jan 2023 Bernardo Miss Integrity                                                                                                                                                                                                                                                                                                                 | Prize Money: \$1,610<br>Win / Plc: 25% / 50%<br>Career: 4; 1 - 1 - 0<br>TD: 4; 1 - 1 - 0                                                                                                                                                                                                                      | This T/D Best Time: 23.33                                                                                                                                                                                                                                                                                                                                                                                                                                                                                                                                                                                                                                                                                                                                                                                                                                                                                                                                                                                                                                                                                                                                                                                                                                                                                                                                                                                                                                                                                                                                                                                                                                                                                                                                                                                                                                                                                                                                                                                                                                                                                                     | Best Win Times Other Tracks:<br>No wins at other tracks                                                                                                                                                                                                                                         | \$5.00 Trainer: Robert Andrews Owner/s: Allan And Keith Hilzinger - MGR A Hilzinger                                                                              |
| F         B         W(kg)         D(m)         Date           1st         5         32.3         411         17 Oct 24           7th         4         32.4         411         24 Oct 24           2nd         4         32.4         411         07 Nov 24           6th         4         32.8         411         14 Nov 24                                                 | Track         Grade         AT         WT           CSO         M         23.33         23.33           CSO         5         25.14         23.08           CSO         5         23.52         23.31           CSO         5         24.11         23.28                                                     | 22.78 8.99 - 29.25<br>22.86 8.76 - 3.00                                                                                                                                                                                                                                                                                                                                                                                                                                                                                                                                                                                                                                                                                                                                                                                                                                                                                                                                                                                                                                                                                                                                                                                                                                                                                                                                                                                                                                                                                                                                                                                                                                                                                                                                                                                                                                                                                                                                                                                                                                                                                       | W/2G         P         SP           Sparklin' Chic         1111         \$2.80           Apache Tiger         1777         \$6.00           Hannah Goanna         1222         \$2.70           Daysea's Elvis         4666         \$7.50                                                      | Box History  1                                                                                                                                                   |
| BILLY BUTCHER (5)  D • Black 04 Jul 2022 Jungle Deuce Ruby Herrera                                                                                                                                                                                                                                                                                                              | Prize Money: \$2,915<br>Win / Plc: 5% / 30%<br>Career: 20; 1 - 1 - 4<br>TD: 1; 0 - 0 - 0                                                                                                                                                                                                                      | This T/D Best Time:<br>24.55 3 03 Oct 2024<br>This T/D Best 1st Split Time:<br>9.30 3 03 Oct 2024                                                                                                                                                                                                                                                                                                                                                                                                                                                                                                                                                                                                                                                                                                                                                                                                                                                                                                                                                                                                                                                                                                                                                                                                                                                                                                                                                                                                                                                                                                                                                                                                                                                                                                                                                                                                                                                                                                                                                                                                                             | Best Win Times Other Tracks:<br>NOW 21.00 1 08 Jul 2024 (365                                                                                                                                                                                                                                    | \$34.00  Trainer: m) Russell Milham  Owner/s: Russell Milham                                                                                                     |
| F B W(kg) D(m) Date  7th 33 36.2 450 13 Oct 24  3rd 35.9 350 22 Oct 24  3rd 35.9 350 29 Oct 24  3rd 35.8 350 03 Nov 24  3rd 3 36.1 350 17 Nov 24                                                                                                                                                                                                                                | Track         Grade         AT         WT           GRA         5         26.12         25.73           GRA         5         20.47         20.41           GRA         5         20.41         20.40           GRA         5         20.63         20.22           GRA         5         20.60         19.96 | 19.72     4.15     14.91     0.75       19.71     4.16     14.89     0.13       19.66     4.23     15.15     5.75                                                                                                                                                                                                                                                                                                                                                                                                                                                                                                                                                                                                                                                                                                                                                                                                                                                                                                                                                                                                                                                                                                                                                                                                                                                                                                                                                                                                                                                                                                                                                                                                                                                                                                                                                                                                                                                                                                                                                                                                             | W/2G         P         SP           Dazzle Darling         775         \$19.00           Halo Grace         4333         \$3.70           Wootown Ghost         6423         \$12.00           Symi Surtee         787         \$41.00           Tiddler Boy         665         \$14.00        | Box History  1 2 3 4 5 6 7 8  Win 1 0 0 0 0 0 0 0 0  2nd-3rd 3 0 1 1 0 0 0 0  Starts 4 3 3 3 1 0 2 4  Winning Distances  <400 400+ 500+ 600+ 700+  1 0 0 0 0     |
| COFFEE BLAST (5) D • Fawn 18 Jan 2022 Bernardo My Gal Penny                                                                                                                                                                                                                                                                                                                     | Prize Money: \$18,830<br>Win / Plc: 44% / 67%<br>Career: 9; 4 - 2 - 0<br>TD: 0; 0 - 0 - 0                                                                                                                                                                                                                     | This T/D Best Time:<br>N/A<br>This T/D Best 1st Split Time:<br>N/A                                                                                                                                                                                                                                                                                                                                                                                                                                                                                                                                                                                                                                                                                                                                                                                                                                                                                                                                                                                                                                                                                                                                                                                                                                                                                                                                                                                                                                                                                                                                                                                                                                                                                                                                                                                                                                                                                                                                                                                                                                                            | Best Win Times Other Tracks: GRA 25.31                                                                                                                                                                                                                                                          | Owner/s:<br>Northern Prince - MGR M                                                                                                                              |
| F B W(kg) D(m) Date  5th 4 32.2 450 31 Mar 24  1st 7 32.4 520 17 Apr 24  5th 8 32.3 520 25 Apr 24  1st 32 32.0 520 17 May 24  1st 6 32.2 520 24 May 24                                                                                                                                                                                                                          | Track         Grade         AT         WT           GRA         5         25.91         25.24           ABK         5         30.20         30.20           ABK         5         30.58         29.85           WWP         5         29.45         29.45           WWP         5         29.68         29.68 |                                                                                                                                                                                                                                                                                                                                                                                                                                                                                                                                                                                                                                                                                                                                                                                                                                                                                                                                                                                                                                                                                                                                                                                                                                                                                                                                                                                                                                                                                                                                                                                                                                                                                                                                                                                                                                                                                                                                                                                                                                                                                                                               | W/2G         P         SP           Field Day         685         \$2.40           Royal Voltage         52         \$2.60           Golden Bear         75         \$3.40           Super Luca         111         \$2.10           Zipping Wheeler         122         \$1.40                 | Box History                                                                                                                                                      |
| B • Brindle 01 Sep 2021 Aston Dee Bee Monika Bella                                                                                                                                                                                                                                                                                                                              | Prize Money: \$3,970<br>Win / Plc: 14% / 36%<br>Career: 14; 2 - 2 - 1<br>TD: 1; 0 - 0 - 0                                                                                                                                                                                                                     | This T/D Best Time:<br>24.26                                                                                                                                                                                                                                                                                                                                                                                                                                                                                                                                                                                                                                                                                                                                                                                                                                                                                                                                                                                                                                                                                                                                                                                                                                                                                                                                                                                                                                                                                                                                                                                                                                                                                                                                                                                                                                                                                                                                                                                                                                                                                                  | Best Win Times Other Tracks:<br>No wins at other tracks                                                                                                                                                                                                                                         | \$21.00<br>Trainer:<br>Alan Bugeja<br>Owner/s:<br>ALAN BUGEJA                                                                                                    |
| F B W(kg) D(m) Date  4th 1 24.0 300 20 Aug 24  5th 7 23.7 350 03 Sep 24  3rd B 24.3 300 10 Sep 24  7th 2 23.4 300 24 Oct 24  6th 2 23.5 300 12 Nov 24                                                                                                                                                                                                                           | Track         Grade         AT         WT           CSO         5         17.34         16.92           GRA         5         20.51         20.00           CSO         5         17.28         17.05           CSO         5         17.53         16.67           CSO         5         17.61         17.10 | BON         A1S         A2S         M           16.61         2.44         -         6.00           19.72         4.14         14.94         7.25           16.74         2.40         -         3.25           16.67         2.46         -         12.25           16.61         2.52         -         7.25                                                                                                                                                                                                                                                                                                                                                                                                                                                                                                                                                                                                                                                                                                                                                                                                                                                                                                                                                                                                                                                                                                                                                                                                                                                                                                                                                                                                                                                                                                                                                                                                                                                                                                                                                                                                                | W/2G         P         SP           Bugatti Sargent         114         \$9.00           Tide In         1145         \$41.00           Me And Pop         123         \$3.50           Ricky Talks         367         \$31.00           Run Cutie Run         126         \$6.00              | Box History  1                                                                                                                                                   |
| B • Brindle 01 Jul 2021 Fernando Blaster Dulcafay                                                                                                                                                                                                                                                                                                                               | Prize Money: \$2,430<br>Win / Plc: 5% / 26%<br>Career: 19; 1 - 2 - 2<br>TD: 7; 0 - 1 - 1                                                                                                                                                                                                                      | This T/D Best Time: 23.90   23.90   23.91   23.91   23.91   23.91   24.92   25.92   26.92   27.92   28.75   29.92   20.92   20.92   20.92   20.92   20.92   20.92   20.92   20.92   20.92   20.92   20.92   20.92   20.92   20.92   20.92   20.92   20.92   20.92   20.92   20.92   20.92   20.92   20.92   20.92   20.92   20.92   20.92   20.92   20.92   20.92   20.92   20.92   20.92   20.92   20.92   20.92   20.92   20.92   20.92   20.92   20.92   20.92   20.92   20.92   20.92   20.92   20.92   20.92   20.92   20.92   20.92   20.92   20.92   20.92   20.92   20.92   20.92   20.92   20.92   20.92   20.92   20.92   20.92   20.92   20.92   20.92   20.92   20.92   20.92   20.92   20.92   20.92   20.92   20.92   20.92   20.92   20.92   20.92   20.92   20.92   20.92   20.92   20.92   20.92   20.92   20.92   20.92   20.92   20.92   20.92   20.92   20.92   20.92   20.92   20.92   20.92   20.92   20.92   20.92   20.92   20.92   20.92   20.92   20.92   20.92   20.92   20.92   20.92   20.92   20.92   20.92   20.92   20.92   20.92   20.92   20.92   20.92   20.92   20.92   20.92   20.92   20.92   20.92   20.92   20.92   20.92   20.92   20.92   20.92   20.92   20.92   20.92   20.92   20.92   20.92   20.92   20.92   20.92   20.92   20.92   20.92   20.92   20.92   20.92   20.92   20.92   20.92   20.92   20.92   20.92   20.92   20.92   20.92   20.92   20.92   20.92   20.92   20.92   20.92   20.92   20.92   20.92   20.92   20.92   20.92   20.92   20.92   20.92   20.92   20.92   20.92   20.92   20.92   20.92   20.92   20.92   20.92   20.92   20.92   20.92   20.92   20.92   20.92   20.92   20.92   20.92   20.92   20.92   20.92   20.92   20.92   20.92   20.92   20.92   20.92   20.92   20.92   20.92   20.92   20.92   20.92   20.92   20.92   20.92   20.92   20.92   20.92   20.92   20.92   20.92   20.92   20.92   20.92   20.92   20.92   20.92   20.92   20.92   20.92   20.92   20.92   20.92   20.92   20.92   20.92   20.92   20.92   20.92   20.92   20.92   20.92   20.92   20.92   20.92   20.92   20.92   20.92   20.92   20.92   20.92   20.92   2 | Best Win Times Other Tracks:<br>No wins at other tracks                                                                                                                                                                                                                                         | \$34.00 Trainer: Anthony Bunney Owner/s: Anthony Bunney                                                                                                          |
| F B W(kg) D(m) Date  4th 3 26.6 350 25 Aug 24  8th 2 27.0 411 29 Aug 24  6th 2 25.0 350 03 Nov 24  1st 8 25.8 300 12 Nov 24  6th 5 26.0 350 17 Nov 24                                                                                                                                                                                                                           | Track         Grade         AT         WT           GRA         M         20.96         20.36           CSO         M         28.77         23.59           GRA         M         20.81         20.46           CSO         M         17.20         17.20           GRA         5         20.91         19.96 | 20.03     4.18     15.32     8.50       23.24     8.86     -     74.00       19.66     4.13     15.13     5.00       16.61     2.51     -     4.50                                                                                                                                                                                                                                                                                                                                                                                                                                                                                                                                                                                                                                                                                                                                                                                                                                                                                                                                                                                                                                                                                                                                                                                                                                                                                                                                                                                                                                                                                                                                                                                                                                                                                                                                                                                                                                                                                                                                                                            | W/2G         P         SP           Exonerate         4344         \$7.00           Smooth Gambler         1388         \$10.00           Sporadic         114         \$10.00           Stay The Rage         311         \$10.00           Tiddler Boy         346         \$31.00            | Box History  1 2 3 4 5 6 7 8  Win 0 0 0 0 0 0 0 0 1  2nd-3rd 0 2 0 1 0 0 0 1  Starts 0 4 1 2 4 2 2 4  Winning Distances  <400 400+ 500+ 600+ 700+  1 0 0 0 0 0 0 |
| JACK HICH LULU (5)  B • Fawn 04 Dec 2021 Orson Allen Phantom Laurie                                                                                                                                                                                                                                                                                                             | Prize Money: \$7,800<br>Win / Plc: 8% / 24%<br>Career: 37; 3 - 2 - 4<br>TD: 17; 2 - 2 - 2                                                                                                                                                                                                                     | This T/D Best Time: 23.86 7 03 Oct 2024 This T/D Best 1st Split Time: 8.82 7 03 Oct 2024                                                                                                                                                                                                                                                                                                                                                                                                                                                                                                                                                                                                                                                                                                                                                                                                                                                                                                                                                                                                                                                                                                                                                                                                                                                                                                                                                                                                                                                                                                                                                                                                                                                                                                                                                                                                                                                                                                                                                                                                                                      | Best Win Times Other Tracks:<br>GRA 25.95 8 17 Dec 2023 (450                                                                                                                                                                                                                                    | \$34.00<br>Trainer:                                                                                                                                              |
| F         B         W(kg)         D(m)         Date           4th         8         25.8         411         15 Oct 24           5th         25.7         450         22 Oct 24           6th         7         26.1         450         29 Oct 24           7th         26.1         366         05 Nov 24           FELL         4         26.2         411         12 Nov 24 | Track         Grade         AT         WT           CSO         5         24.10         23.88           GRA         5         26.13         25.36           GRA         5         25.90         25.36           CPL         5         20.61         20.21           CSO         5         NTT         23.66   | BON         A1S         A2S         M           23.12         8.98         -         3.00           25.36         9.21         20.39         11.00           25.30         9.16         20.21         7.75           19.62         -         -         5.75           23.08         -         -         -                                                                                                                                                                                                                                                                                                                                                                                                                                                                                                                                                                                                                                                                                                                                                                                                                                                                                                                                                                                                                                                                                                                                                                                                                                                                                                                                                                                                                                                                                                                                                                                                                                                                                                                                                                                                                     | W/2G         P         SP           Lamia Milania         6344         \$14.00           Dusty Mcgraw         5345         \$51.00           Dusty Mcgraw         1466         \$61.00           Winged Wonder         87         \$12.00           Poppy Valentina         8888         \$9.50 | Box History  1 3 4 5 6 7 8  Win 0 1 0 0 0 0 0 0 2  2nd-3rd 0 0 0 3 0 1 2 0  Starts 2 8 1 9 2 3 6 6  Winning Distances                                            |