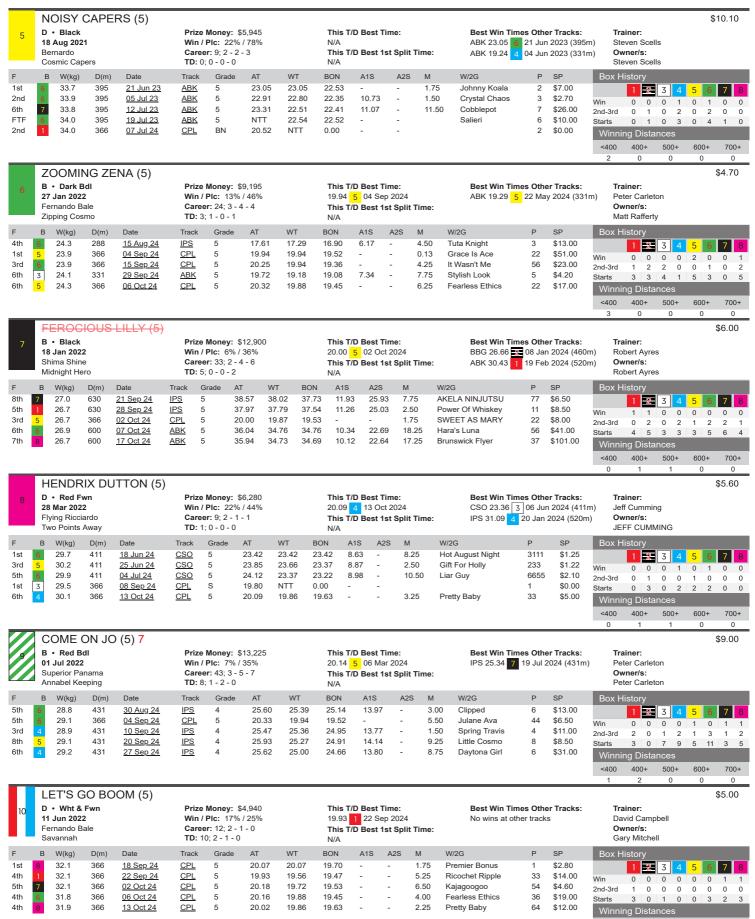

| Box History |      |      |      |   |      |   |      |   |
|-------------|------|------|------|---|------|---|------|---|
|             | 1    | 2    | 3    | 4 | 5    | 6 | 7    | 8 |
| Win         | 2    | 0    | 2    | 1 | 0    | 1 | 0    | 1 |
| 2nd-3rd     | 1    | 2    | 1    | 1 | 0    | 2 | 2    | 0 |
| Starts      | 3    | 3    | 3    | 3 | 1    | 4 | 2    | 1 |
| Winnir      | ng D | ista | nce  | s |      |   |      |   |
| <400        | 400+ |      | 500+ |   | 600+ |   | 700+ |   |



<400

8

400+

500+

600+

700+

0







36.4

366

13 Oct 24

3rd

5

19.95

19.89

19.63

0.75

Late For School

36

\$13.00

g Dista

600+

CPL







13



4th

366

06 Oct 24

CPL

19.64

19.45

3.75

Raging Zeal

55

\$34.00

400+

<400

600+

500+











<400

400+

500+

600+





<400

400+

500+

600+

0

700+

0













400+

500+

600+

<400