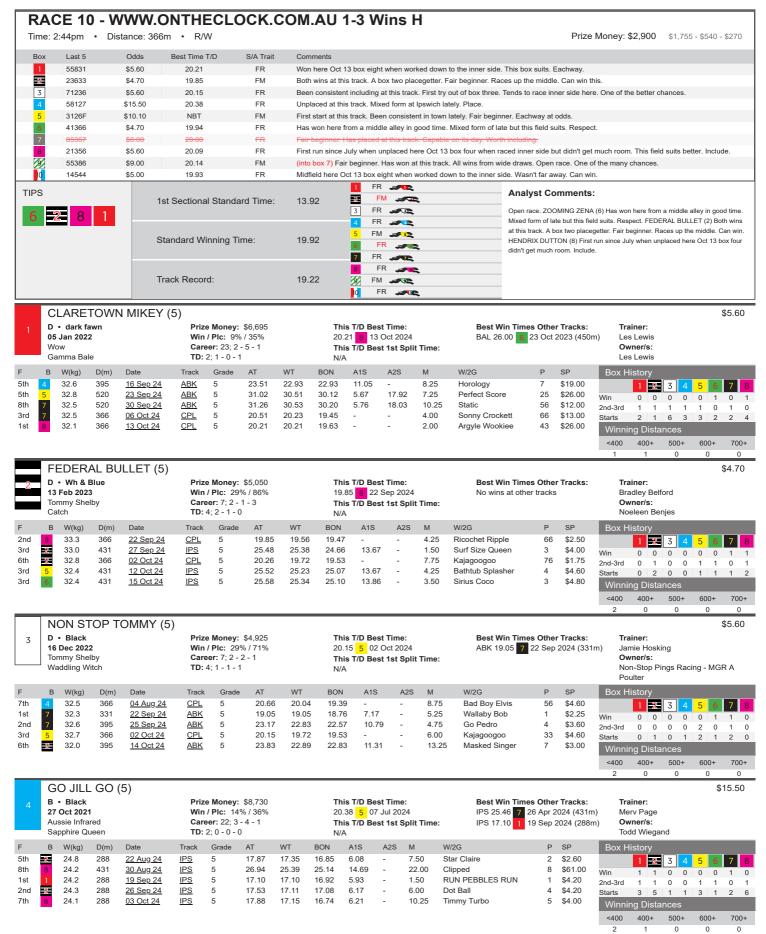

\$51.00

\$0.00

\$3.10





| Box History |      |      |      |   |      |   |      |   |
|-------------|------|------|------|---|------|---|------|---|
|             | 1    | 2    | 3    | 4 | 5    | 6 | 7    | 8 |
| Win         | 2    | 0    | 2    | 1 | 0    | 1 | 0    | 1 |
| 2nd-3rd     | 1    | 2    | 1    | 1 | 0    | 2 | 2    | 0 |
| Starts      | 3    | 3    | 3    | 3 | 1    | 4 | 2    | 1 |
| Winnir      | ng D | ista | nce  | s |      |   |      |   |
| <400        | 400+ |      | 500+ |   | 600+ |   | 700+ |   |



<400

8

400+

500+

600+

700+

0







36.4

366

13 Oct 24

3rd

5

19.95

19.89

19.63

0.75

Late For School

36

\$13.00

g Dista

600+

CPL







13



4th

366

06 Oct 24

CPL

19.64

19.45

3.75

Raging Zeal

55

\$34.00

400+

<400

600+

500+











<400

400+

500+

600+





<400

400+

500+

600+

0

700+

0













400+

500+

600+

<400