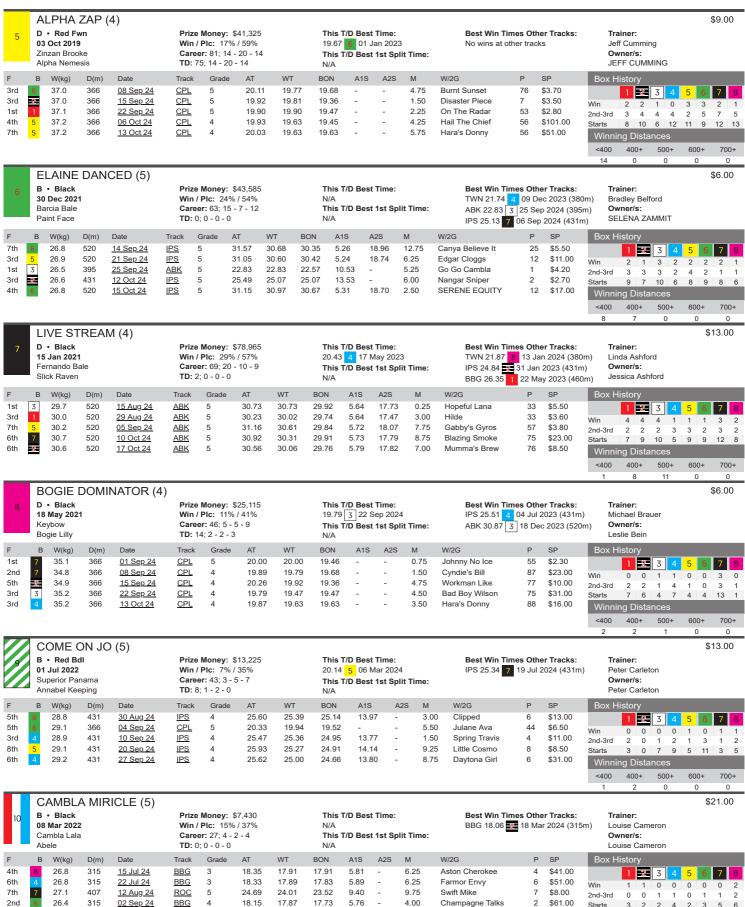

<400

400+

600+





<400

400+

600+





<400

0

400+

0

500+

0

600+

0

700+

0







8th

6th

32.9

33.6

331

366

29 Sep 24

13 Oct 24

ABK 5

CPL

19.99

20.88

19.15

20.21

19.08

19 63

7.58

12.00

9.50

Wallaby Bob

CLARETOWN MIKEY

\$26.00

\$81.00

56

Starts

0











400+

500+

600+

<400







26.7

13 Oct 24

ABK

19.94

7.39

18.88

Davsea's Kurt

ng Dista

400+

Ω

500+

Ω

600+

Ω

700+

<400









29.9

13 Oct 24

<u>ABK</u>

19.65

18.88

Time Goes Bye

\$9.50

ng Dista

400+

500+

600+

0

700+

0

<400





1st 3 32.4

1st

5th

3 32.0

366

366

366

520

411

32.3

32.3

31.7

22 Sep 24

29 Sep 24

06 Oct 24

13 Oct 24

17 Oct 24

CPL

CPL

CPL

ABK

4

3

2

S

19 65

19.41

19.77

30.70

23.34

19 65

19.41

19.47

23.34

19 47

19.34

19.45

0.00

23.19

8.73

1 25

1.75

4.25

3.25

Hilde

Rushforth Ally

Simply Express

Kingsbrae Kim

22

11

26

21

\$9.50

\$8.50

\$51.00

\$0.00

\$3.10





| Box History |      |      |      |   |      |   |      |   |
|-------------|------|------|------|---|------|---|------|---|
|             | 1    | 2    | 3    | 4 | 5    | 6 | 7    | 8 |
| Win         | 2    | 0    | 2    | 1 | 0    | 1 | 0    | 1 |
| 2nd-3rd     | 1    | 2