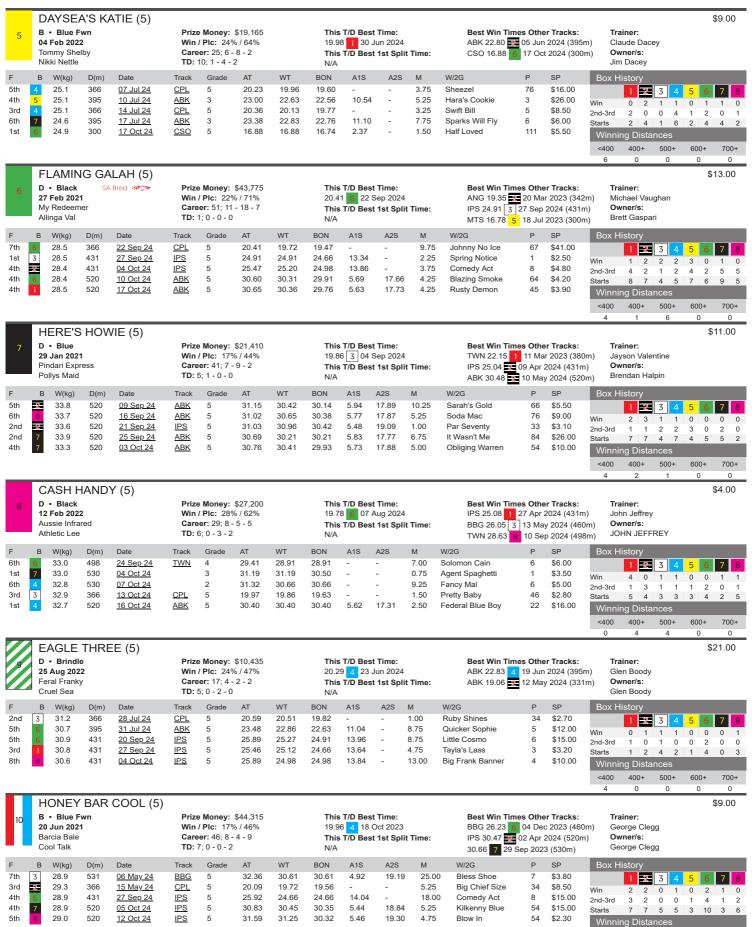

<400

400+

600+





<400

400+

600+





<400

0

400+

0

500+

0

600+

0

700+

0







8th

6th

32.9

33.6

331

366

29 Sep 24

13 Oct 24

ABK 5

CPL

19.99

20.88

19.15

20.21

19.08

19 63

7.58

12.00

9.50

Wallaby Bob

CLARETOWN MIKEY

\$26.00

\$81.00

56

Starts

0











400+

500+

600+

<400







26.7

13 Oct 24

ABK

19.94

7.39

18.88

Davsea's Kurt

ng Dista

400+

Ω

500+

Ω

600+

Ω

700+

<400









29.9

13 Oct 24

<u>ABK</u>

19.65

18.88

Time Goes Bye

\$9.50

ng Dista

400+

500+

600+

0

700+

0

<400





1st 3 32.4

1st

5th

3 32.0

366

366

366

520

411

32.3

32.3

31.7

22 Sep 24

29 Sep 24

06 Oct 24

13 Oct 24

17 Oct 24

CPL

CPL

CPL

ABK

4

3

2

S

19 65

19.41

19.77

30.70

23.34

19 65

19.41

19.47

23.34

19 47

19.34

19.45

0.00

23.19

8.73

1 25

1.75

4.25

3.25

Hilde

Rushforth Ally

Simply Express

Kingsbrae Kim

22

11

26

21

\$9.50

\$8.50

\$51.00

\$0.00

\$3.10





| Box History |      |      |      |   |      |   |      |   |
|-------------|------|------|------|---|------|---|------|---|
|             | 1    | 2    | 3    |