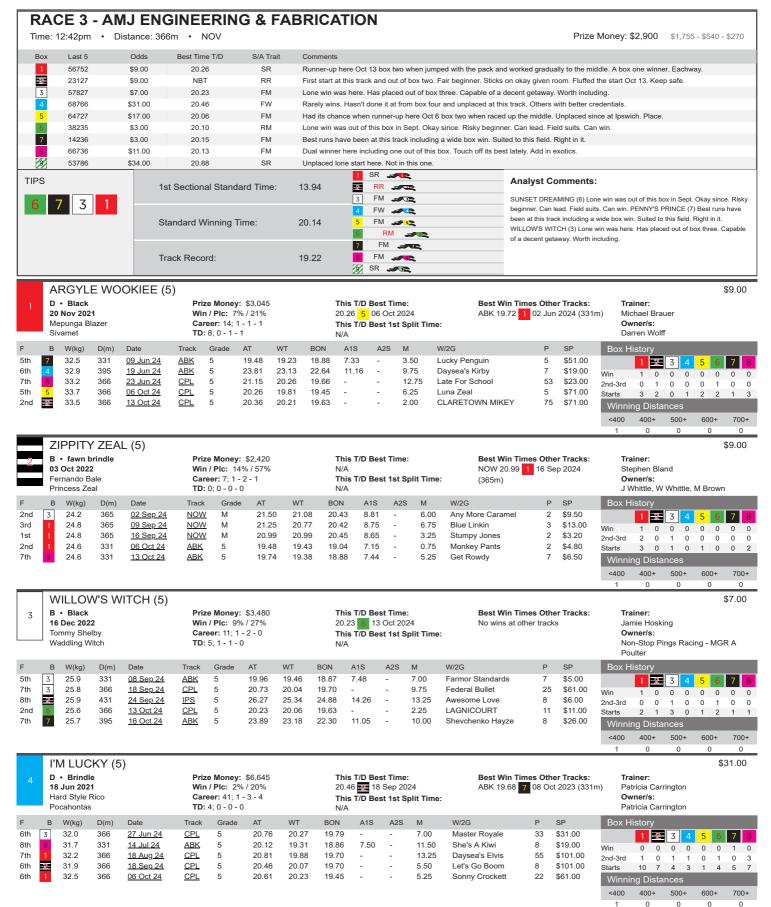

<400

400+

600+





<400

400+

600+





<400

0

400+

0

500+

0

600+

0

700+

0







8th

6th

32.9

33.6

331

366

29 Sep 24

13 Oct 24

ABK 5

CPL

19.99

20.88

19.15

20.21

19.08

19 63

7.58

12.00

9.50

Wallaby Bob

CLARETOWN MIKEY

\$26.00

\$81.00

56

Starts

0











400+

500+

600+

<400







26.7

13 Oct 24

ABK

19.94

7.39

18.88

Davsea's Kurt

ng Dista

400+

Ω

500+

Ω

600+

Ω

700+

<400









29.9

13 Oct 24

<u>ABK</u>

19.65

18.88

Time Goes Bye

\$9.50

ng Dista

400+

500+

600+

0

700+

0

<400





1st 3 32.4

1st

5th

3 32.0

366

366

366

520

411

32.3

32.3

31.7

22 Sep 24

29 Sep 24

06 Oct 24

13 Oct 24

17 Oct 24

CPL

CPL

CPL

ABK

4

3

2

S

19 65

19.41

19.77

30.70

23.34

19 65

19.41

19.47

23.34

19 47

19.34

19.45

0.00

23.19

8.73

1 25

1.75

4.25

3.25

Hilde

Rushforth Ally

Simply Express

Kingsbrae Ki