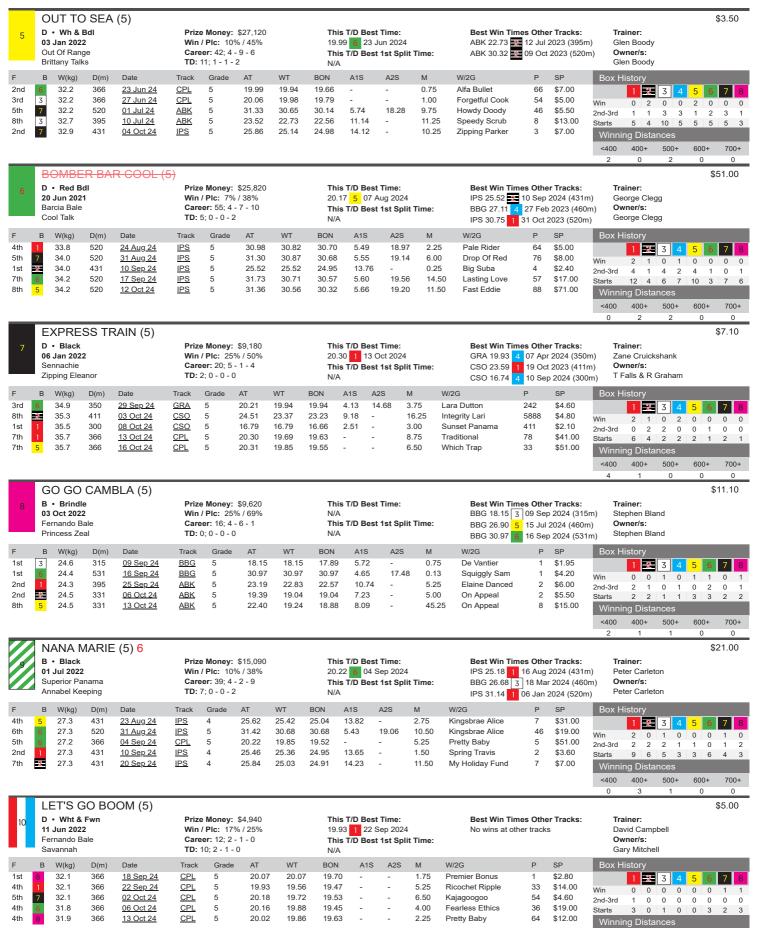

---|------|------|------|---|------|---|------|---|
|             | 1    | 2    | 3    | 4 | 5    | 6 | 7    | 8 |
| Win         | 2    | 0    | 2    | 1 | 0    | 1 | 0    | 1 |
| 2nd-3rd     | 1    | 2    | 1    | 1 | 0    | 2 | 2    | 0 |
| Starts      | 3    | 3    | 3    | 3 | 1    | 4 | 2    | 1 |
| Winnir      | ng D | ista | nce  | s |      |   |      |   |
| <400        | 400+ |      | 500+ |   | 600+ |   | 700+ |   |



<400

8

400+

500+

600+

700+

0







36.4

366

13 Oct 24

3rd

5

19.95

19.89

19.63

0.75

Late For School

36

\$13.00

g Dista

600+

CPL







13



4th

366

06 Oct 24

CPL

19.64

19.45

3.75

Raging Zeal

55

\$34.00

400+

<400

600+

500+











<400

400+

500+

600+





<400

400+

500+

600+

0

700+

0













400+

500+

600+

<400