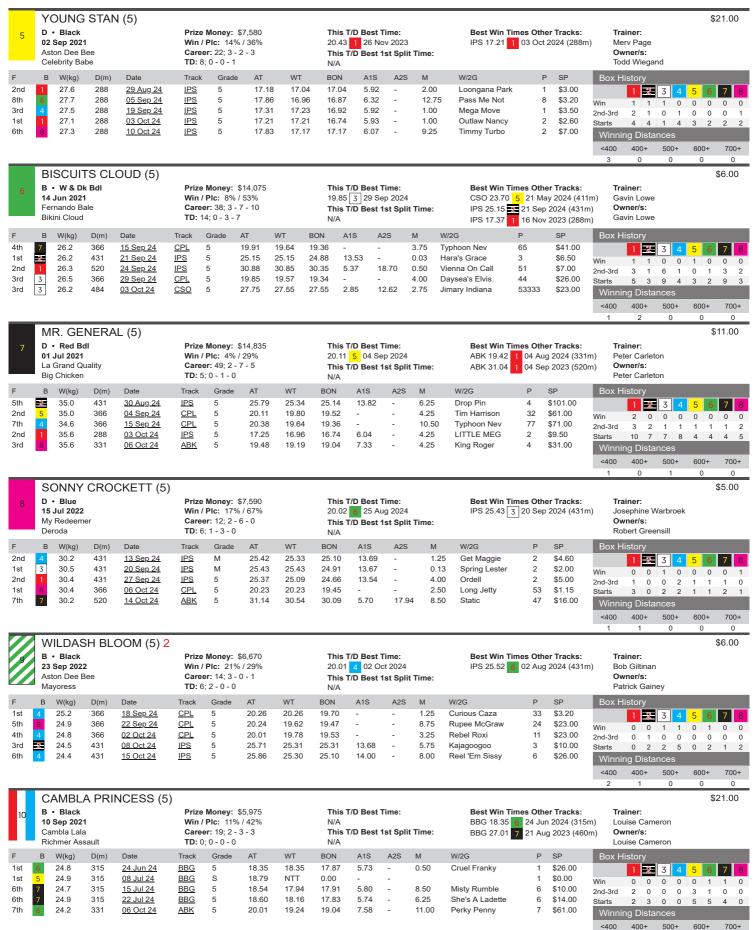

|   |      |   |
|-------------|------|------|------|---|------|---|------|---|
|             | 1    | 2    | 3    | 4 | 5    | 6 | 7    | 8 |
| Win         | 2    | 0    | 2    | 1 | 0    | 1 | 0    | 1 |
| 2nd-3rd     | 1    | 2    | 1    | 1 | 0    | 2 | 2    | 0 |
| Starts      | 3    | 3    | 3    | 3 | 1    | 4 | 2    | 1 |
| Winnir      | ng D | ista | nce  | s |      |   |      |   |
| <400        | 400+ |      | 500+ |   | 600+ |   | 700+ |   |



<400

8

400+

500+

600+

700+

0







36.4

366

13 Oct 24

3rd

5

19.95

19.89

19.63

0.75

Late For School

36

\$13.00

g Dista

600+

CPL







13



4th

366

06 Oct 24

CPL

19.64

19.45

3.75

Raging Zeal

55

\$34.00

400+

<400

600+

500+











<400

400+

500+

600+





<400

400+

500+

600+

0

700+

0













400+

500+

600+

<400