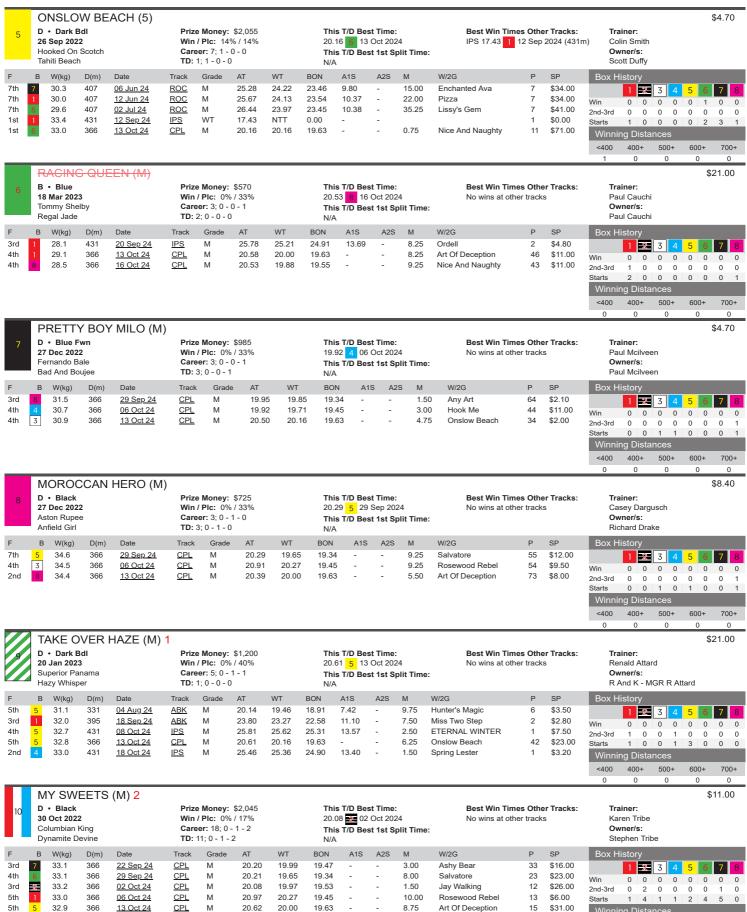

<400

400+

600+





<400

400+

600+





<400

0

400+

0

500+

0

600+

0

700+

0







8th

6th

32.9

33.6

331

366

29 Sep 24

13 Oct 24

ABK 5

CPL

19.99

20.88

19.15

20.21

19.08

19 63

7.58

12.00

9.50

Wallaby Bob

CLARETOWN MIKEY

\$26.00

\$81.00

56

Starts

0











400+

500+

600+

<400







26.7

13 Oct 24

ABK

19.94

7.39

18.88

Davsea's Kurt

ng Dista

400+

Ω

500+

Ω

600+

Ω

700+

<400









29.9

13 Oct 24

<u>ABK</u>

19.65

18.88

Time Goes Bye

\$9.50

ng Dista

400+

500+

600+

0

700+

0

<400





1st 3 32.4

1st

5th

3 32.0

366

366

366

520

411

32.3

32.3

31.7

22 Sep 24

29 Sep 24

06 Oct 24

13 Oct 24

17 Oct 24

CPL

CPL

CPL

ABK

4

3

2

S

19 65

19.41

19.77

30.70

23.34

19 65

19.41

19.47

23.34

19 47

19.34

19.45

0.00

23.19

8.73

1 25

1.75

4.25

3.25

Hilde

Rushforth Ally

Simply Express

Kingsbra