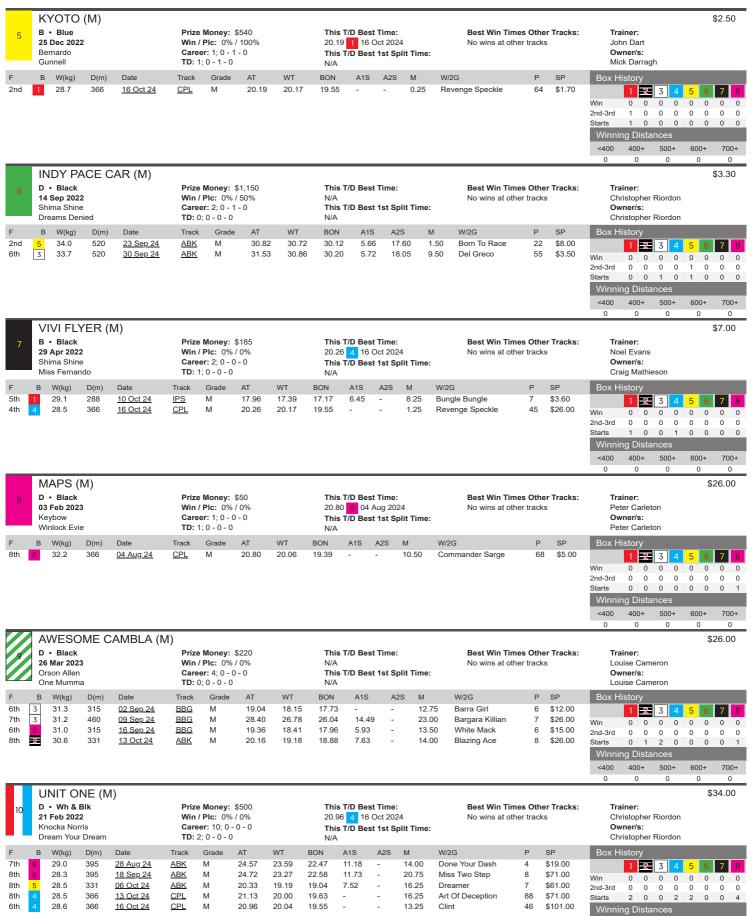

<400

400+

600+





<400

400+

600+





<400

0

400+

0

500+

0

600+

0

700+

0







8th

6th

32.9

33.6

331

366

29 Sep 24

13 Oct 24

ABK 5

CPL

19.99

20.88

19.15

20.21

19.08

19 63

7.58

12.00

9.50

Wallaby Bob

CLARETOWN MIKEY

\$26.00

\$81.00

56

Starts

0











400+

500+

600+

<400







26.7

13 Oct 24

ABK

19.94

7.39

18.88

Davsea's Kurt

ng Dista

400+

Ω

500+

Ω

600+

Ω

700+

<400









29.9

13 Oct 24

<u>ABK</u>

19.65

18.88

Time Goes Bye

\$9.50

ng Dista

400+

500+

600+

0

700+

0

<400





1st 3 32.4

1st

5th

3 32.0

366

366

366

520

411

32.3

32.3

31.7

22 Sep 24

29 Sep 24

06 Oct 24

13 Oct 24

17 Oct 24

CPL

CPL

CPL

ABK

4

3

2

S

19 65

19.41

19.77

30.70

23.34

19 65

19.41

19.47

23.34

19 47

19.34

19.45

0.00

23.19

8.73