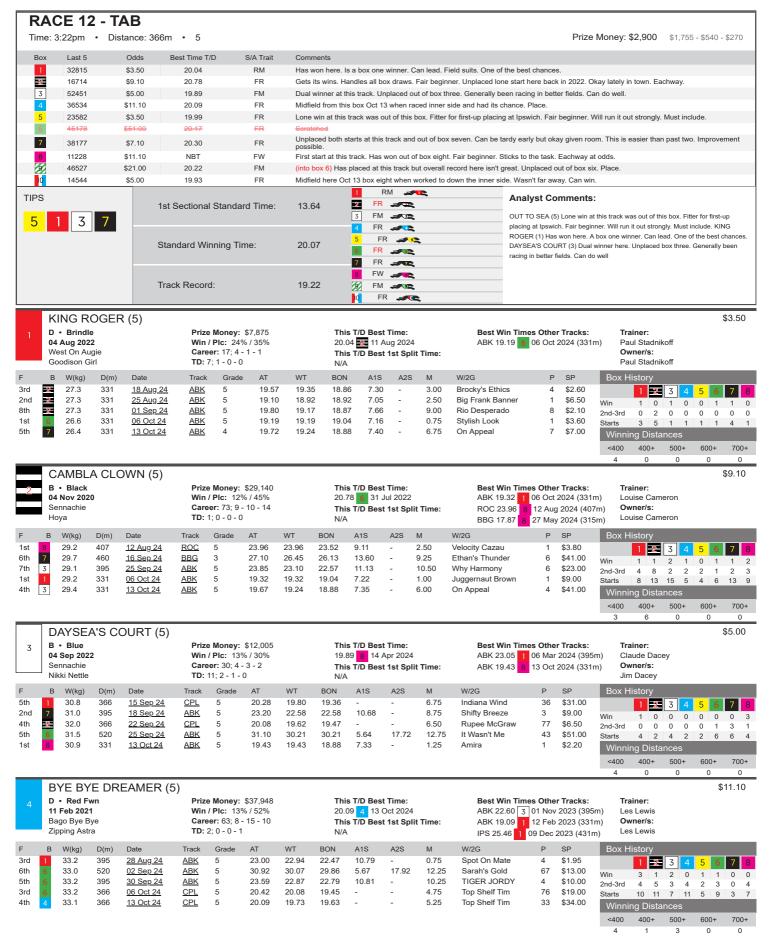

|   |      |   |
|-------------|------|------|------|---|------|---|------|---|
|             | 1    | 2    | 3    | 4 | 5    | 6 | 7    | 8 |
| Win         | 2    | 0    | 2    | 1 | 0    | 1 | 0    | 1 |
| 2nd-3rd     | 1    | 2    | 1    | 1 | 0    | 2 | 2    | 0 |
| Starts      | 3    | 3    | 3    | 3 | 1    | 4 | 2    | 1 |
| Winnir      | ng D | ista | nce  | s |      |   |      |   |
| <400        | 400+ |      | 500+ |   | 600+ |   | 700+ |   |



<400

8

400+

500+

600+

700+

0







36.4

366

13 Oct 24

3rd

5

19.95

19.89

19.63

0.75

Late For School

36

\$13.00

g Dista

600+

CPL







13



4th

366

06 Oct 24

CPL

19.64

19.45

3.75

Raging Zeal

55

\$34.00

400+

<400

600+

500+











<400

400+

500+

600+





<400

400+

500+

600+

0

700+

0













400+

500+

600+

<400