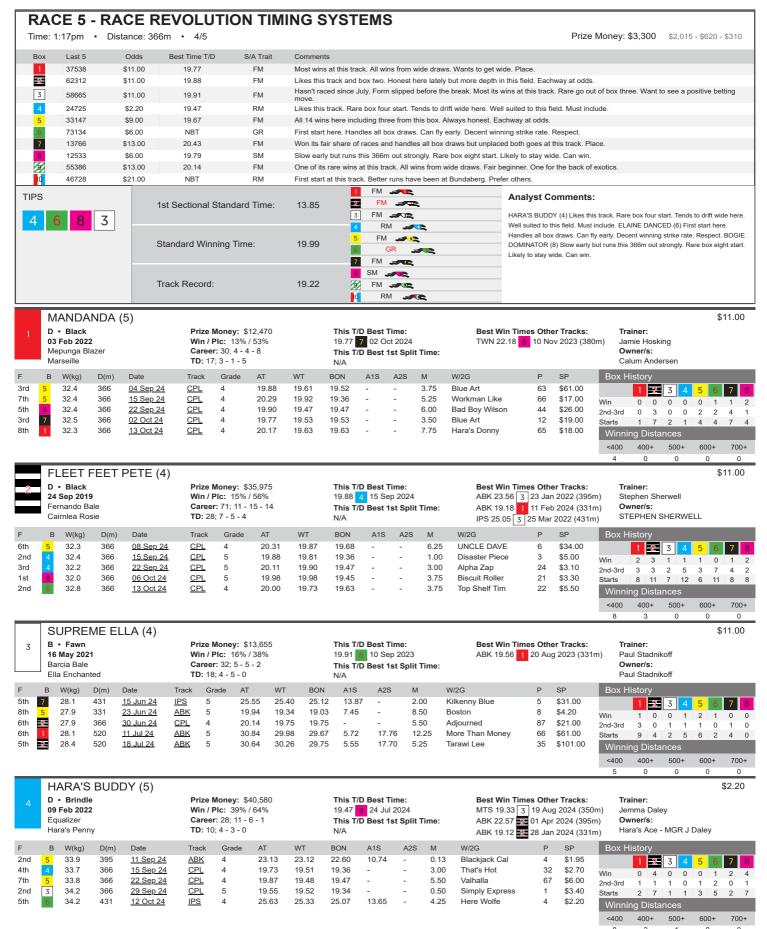

<400

400+

600+





<400

400+

600+





<400

0

400+

0

500+

0

600+

0

700+

0







8th

6th

32.9

33.6

331

366

29 Sep 24

13 Oct 24

ABK 5

CPL

19.99

20.88

19.15

20.21

19.08

19 63

7.58

12.00

9.50

Wallaby Bob

CLARETOWN MIKEY

\$26.00

\$81.00

56

Starts

0











400+

500+

600+

<400







26.7

13 Oct 24

ABK

19.94

7.39

18.88

Davsea's Kurt

ng Dista

400+

Ω

500+

Ω

600+

Ω

700+

<400









29.9

13 Oct 24

<u>ABK</u>

19.65

18.88

Time Goes Bye

\$9.50

ng Dista

400+

500+

600+

0

700+

0

<400





1st 3 32.4

1st

5th

3 32.0

366

366

366

520

411

32.3

32.3

31.7

22 Sep 24

29 Sep 24

06 Oct 24

13 Oct 24

17 Oct 24

CPL

CPL

CPL

ABK

4

3

2

S

19 65

19.41

19.77

30.70

23.34

19 65

19.41

19.47

23.34

19 47

19.34

19.45

0.00

23.19

8.73

1 25

1.75

4.25

3.25

Hilde

Rushforth Ally

Simply Express

Kingsbrae Kim

22

11

26

21

\$9.50

\$8.50

\$51.00

\$0.00

\$3.10





| Box History |      |      |      |   |      |   |      |   |
|-------------|------|------|------|---|------|---|------|---|
|             | 1    | 2    | 3    | 4 |