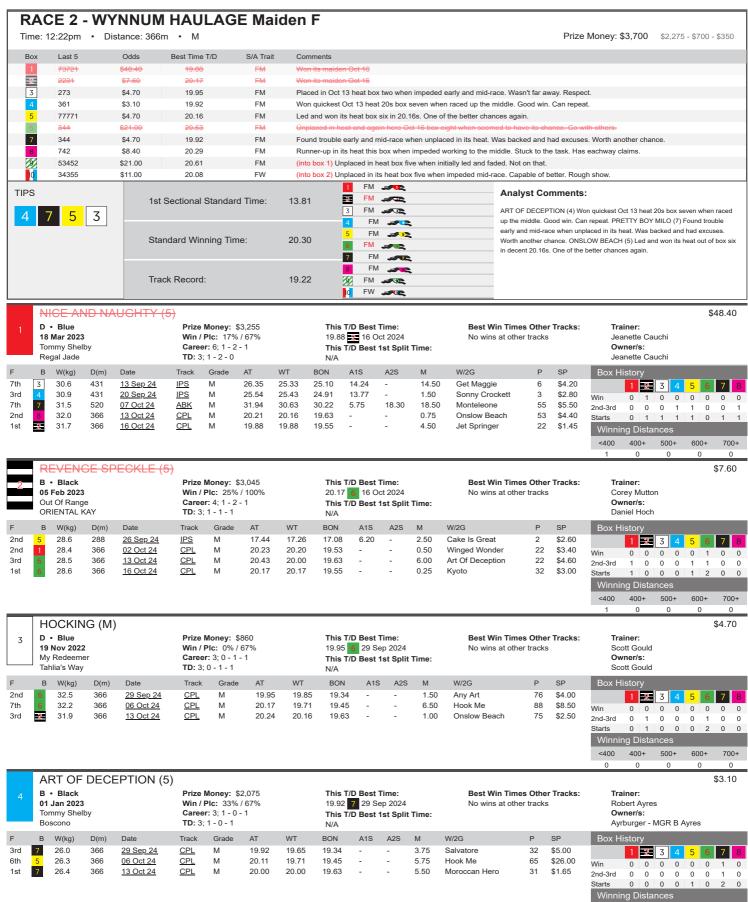

<400

400+

600+





<400

400+

600+





<400

0

400+

0

500+

0

600+

0

700+

0







8th

6th

32.9

33.6

331

366

29 Sep 24

13 Oct 24

ABK 5

CPL

19.99

20.88

19.15

20.21

19.08

19 63

7.58

12.00

9.50

Wallaby Bob

CLARETOWN MIKEY

\$26.00

\$81.00

56

Starts

0











400+

500+

600+

<400







26.7

13 Oct 24

ABK

19.94

7.39

18.88

Davsea's Kurt

ng Dista

400+

Ω

500+

Ω

600+

Ω

700+

<400









29.9

13 Oct 24

<u>ABK</u>

19.65

18.88

Time Goes Bye

\$9.50

ng Dista

400+

500+

600+

0

700+

0

<400





1st 3 32.4

1st

5th

3 32.0

366

366

366

520

411

32.3

32.3

31.7

22 Sep 24

29 Sep 24

06 Oct 24

13 Oct 24

17 Oct 24

CPL

CPL

CPL

ABK

4

3

2

S

19 65

19.41

19.77

30.70

23.34

19 65

19.41

19.47

23.34

19 47

19.34

19.45

0.00

23.19

8.73

1 25

1.75

4.25

3.25