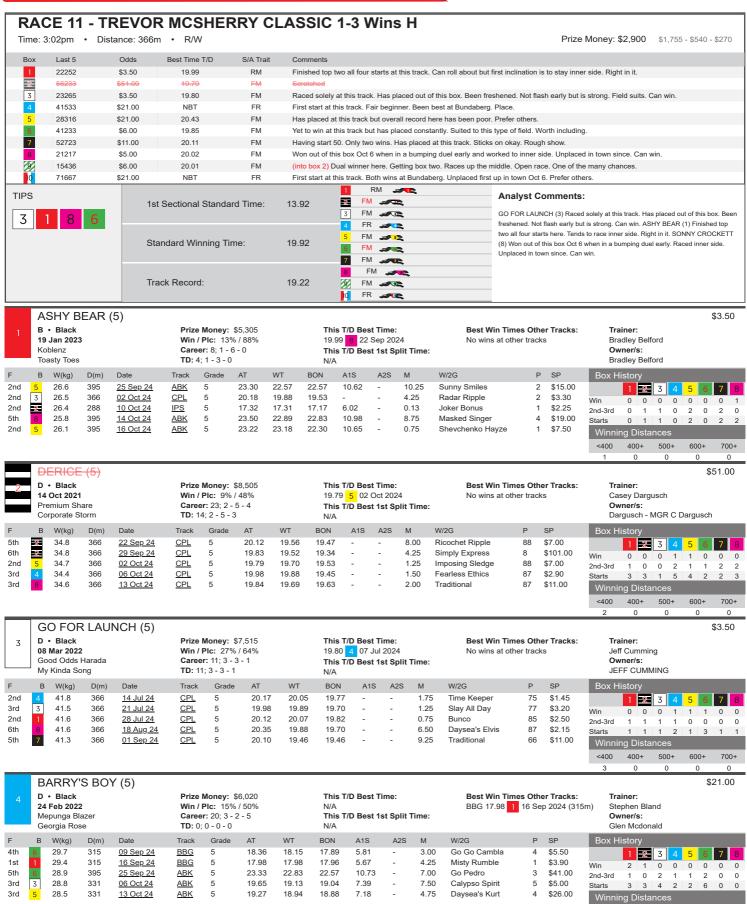

|      |   |      |   |
|-------------|------|------|------|---|------|---|------|---|
|             | 1    | 2    | 3    | 4 | 5    | 6 | 7    | 8 |
| Win         | 2    | 0    | 2    | 1 | 0    | 1 | 0    | 1 |
| 2nd-3rd     | 1    | 2    | 1    | 1 | 0    | 2 | 2    | 0 |
| Starts      | 3    | 3    | 3    | 3 | 1    | 4 | 2    | 1 |
| Winnir      | ng D | ista | nce  | s |      |   |      |   |
| <400        | 400+ |      | 500+ |   | 600+ |   | 700+ |   |



<400

8

400+

500+

600+

700+

0







36.4

366

13 Oct 24

3rd

5

19.95

19.89

19.63

0.75

Late For School

36

\$13.00

g Dista

600+

CPL







13



4th

366

06 Oct 24

CPL

19.64

19.45

3.75

Raging Zeal

55

\$34.00

400+

<400

600+

500+











<400

400+

500+

600+





<400

400+

500+

600+

0

700+

0













400+

500+

600+

<400