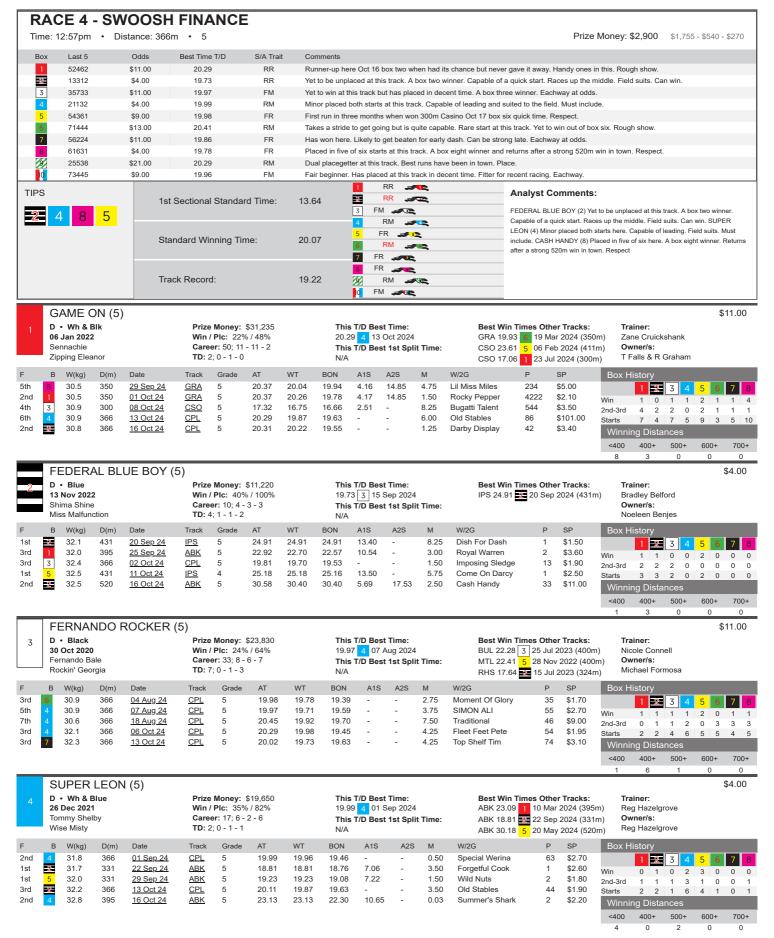

<400

400+

600+





<400

400+

600+





<400

0

400+

0

500+

0

600+

0

700+

0







8th

6th

32.9

33.6

331

366

29 Sep 24

13 Oct 24

ABK 5

CPL

19.99

20.88

19.15

20.21

19.08

19 63

7.58

12.00

9.50

Wallaby Bob

CLARETOWN MIKEY

\$26.00

\$81.00

56

Starts

0











400+

500+

600+

<400







26.7

13 Oct 24

ABK

19.94

7.39

18.88

Davsea's Kurt

ng Dista

400+

Ω

500+

Ω

600+

Ω

700+

<400









29.9

13 Oct 24

<u>ABK</u>

19.65

18.88

Time Goes Bye

\$9.50

ng Dista

400+

500+

600+

0

700+

0

<400





1st 3 32.4

1st

5th

3 32.0

366

366

366

520

411

32.3

32.3

31.7

22 Sep 24

29 Sep 24

06 Oct 24

13 Oct 24

17 Oct 24

CPL

CPL

CPL

ABK

4

3

2

S

19 65

19.41

19.77

30.70

23.34

19 65

19.41

19.47

23.34

19 47

19.34

19.45

0.00

23.19

8.73

1 25

1.75

4.25

3.25

Hilde

Rushforth Ally

Simply Express

Kingsbrae Kim

22

11

26

21

\$9.50

\$8.50

\$51.00

\$0.00

\$3.10





| Box History |      |      |      |   |      |   |      |   |
|-------------|------|------|------|---|------|---|------|---|
|