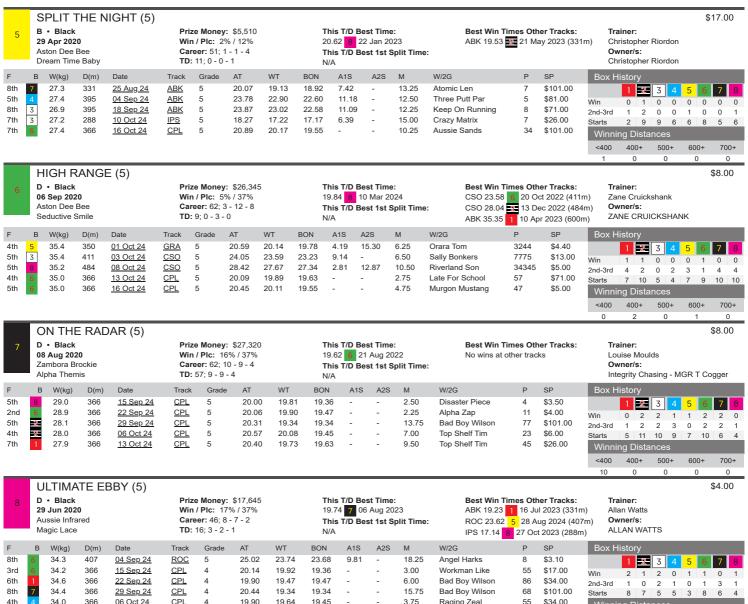

.50

\$51.00

\$0.00

\$3.10





| Box History |      |      |      |   |      |   |      |   |
|-------------|------|------|------|---|------|---|------|---|
|             | 1    | 2    | 3    | 4 | 5    | 6 | 7    | 8 |
| Win         | 2    | 0    | 2    | 1 | 0    | 1 | 0    | 1 |
| 2nd-3rd     | 1    | 2    | 1    | 1 | 0    | 2 | 2    | 0 |
| Starts      | 3    | 3    | 3    | 3 | 1    | 4 | 2    | 1 |
| Winnir      | ng D | ista | nce  | s |      |   |      |   |
| <400        | 400+ |      | 500+ |   | 600+ |   | 700+ |   |



<400

8

400+

500+

600+

700+

0







36.4

366

13 Oct 24

3rd

5

19.95

19.89

19.63

0.75

Late For School

36

\$13.00

g Dista

600+

CPL







13



4th

366

06 Oct 24

CPL

19.64

19.45

3.75

Raging Zeal

55

\$34.00

400+

<400

600+

500+











<400

400+

500+

600+





<400

400+

500+

600+

0

700+

0













400+

500+

600+

<400