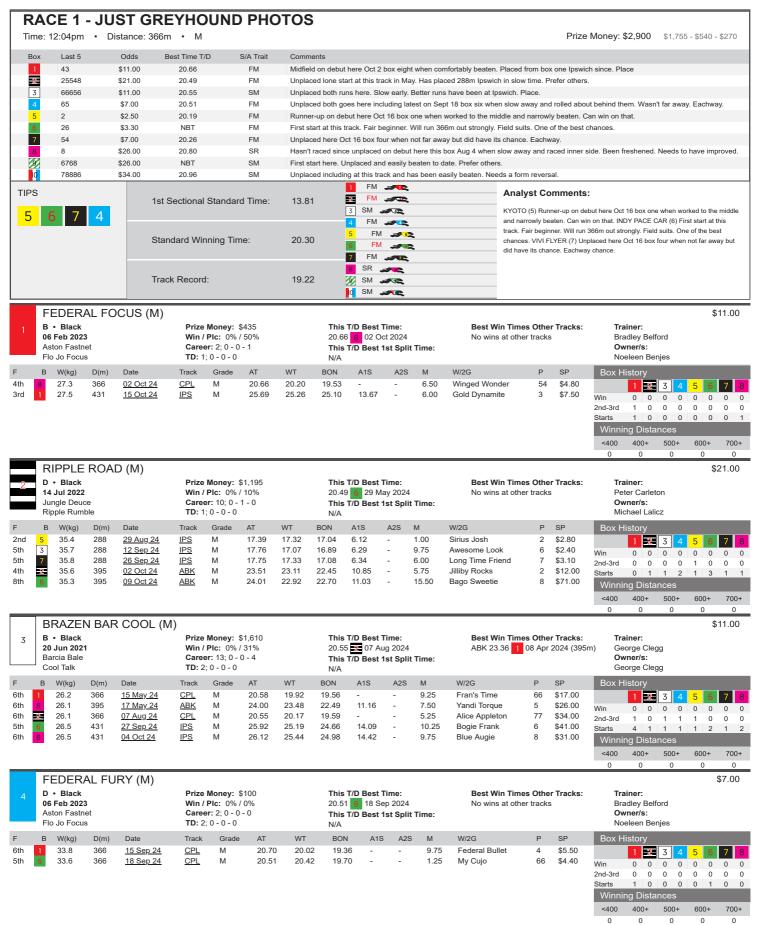

<400

400+

600+





<400

400+

600+





<400

0

400+

0

500+

0

600+

0

700+

0







8th

6th

32.9

33.6

331

366

29 Sep 24

13 Oct 24

ABK 5

CPL

19.99

20.88

19.15

20.21

19.08

19 63

7.58

12.00

9.50

Wallaby Bob

CLARETOWN MIKEY

\$26.00

\$81.00

56

Starts

0











400+

500+

600+

<400







26.7

13 Oct 24

ABK

19.94

7.39

18.88

Davsea's Kurt

ng Dista

400+

Ω

500+

Ω

600+

Ω

700+

<400









29.9

13 Oct 24

<u>ABK</u>

19.65

18.88

Time Goes Bye

\$9.50

ng Dista

400+

500+

600+

0

700+

0

<400





1st 3 32.4

1st

5th

3 32.0

366

366

366

520

411

32.3

32.3

31.7

22 Sep 24

29 Sep 24

06 Oct 24

13 Oct 24

17 Oct 24

CPL

CPL

CPL

ABK

4

3

2

S

19 65

19.41

19.77

30.70

23.34

19 65

19.41

19.47

23.34

19 47

19.34

19.4