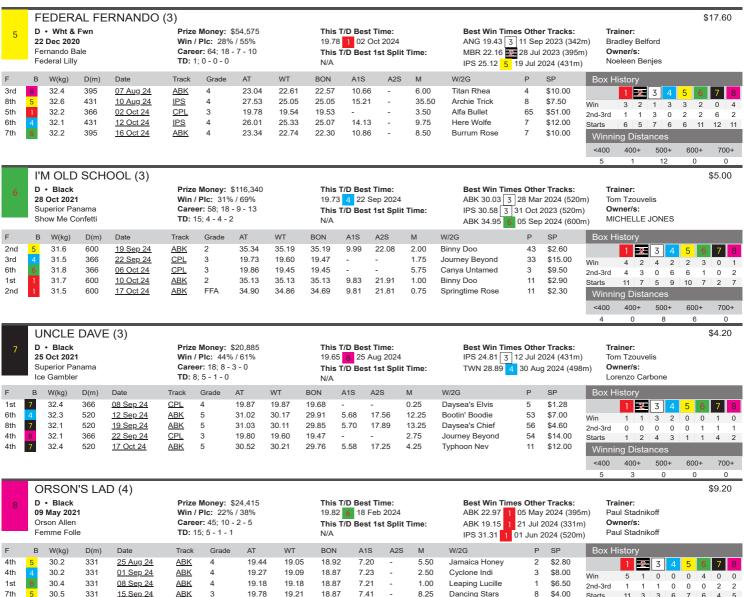

<400

400+

600+





<400

400+

600+





<400

0

400+

0

500+

0

600+

0

700+

0







8th

6th

32.9

33.6

331

366

29 Sep 24

13 Oct 24

ABK 5

CPL

19.99

20.88

19.15

20.21

19.08

19 63

7.58

12.00

9.50

Wallaby Bob

CLARETOWN MIKEY

\$26.00

\$81.00

56

Starts

0











400+

500+

600+

<400







26.7

13 Oct 24

ABK

19.94

7.39

18.88

Davsea's Kurt

ng Dista

400+

Ω

500+

Ω

600+

Ω

700+

<400









29.9

13 Oct 24

<u>ABK</u>

19.65

18.88

Time Goes Bye

\$9.50

ng Dista

400+

500+

600+

0

700+

0

<400





1st 3 32.4

1st

5th

3 32.0

366

366

366

520

411

32.3

32.3

31.7

22 Sep 24

29 Sep 24

06 Oct 24

13 Oct 24

17 Oct 24

CPL

CPL

CPL

ABK

4

3

2

S

19 65

19.41

19.77

30.70

23.34

19 65

19.41

19.47

23.34

19 47

19.34

19.45

0.00

23.19

8.73

1 25

1.75

4.25

3.25

Hilde

Rushforth Ally

Simply Express

Kingsbrae Kim

22

11

26

21

\$9.50

\$8.50

\$51.00

\$0.00

\$3.10





| Box History |      |      |      |   |      |   |      |   |
|-------------|------|------|------|---|------|---|------|---|
|             | 1    | 2    | 3    | 4 | 5    | 6 | 7    | 8 |
| Win         | 2    | 0    | 2    | 1 | 0    | 1 | 0    | 1 |
| 2nd-3rd     | 1    | 2    | 1    | 1 | 0    | 2 | 2    | 0 |
| Starts      | 3    | 3    | 3    | 3 | 1    | 4 | 2    | 1 |
| Winnir      | ng