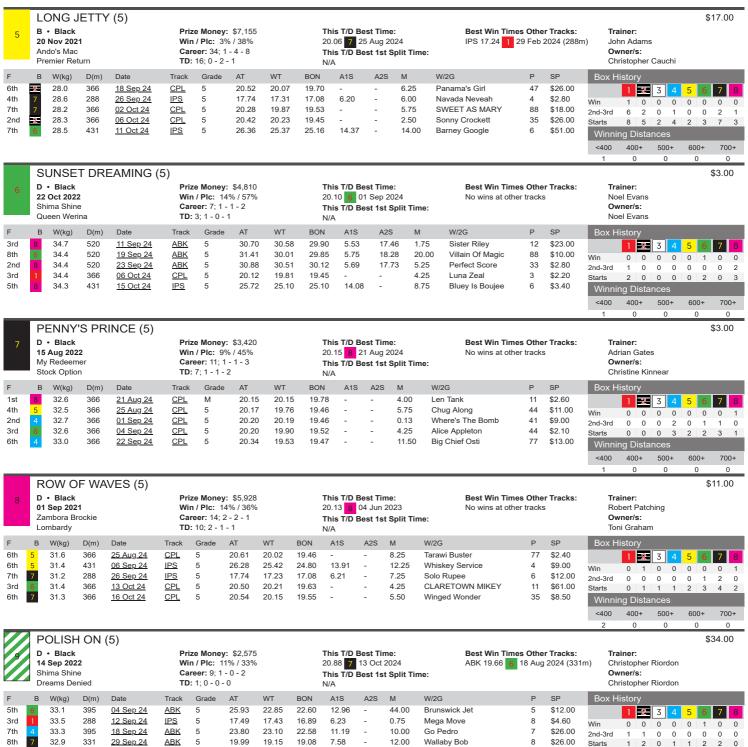

<400

400+

600+





<400

400+

600+





<400

0

400+

0

500+

0

600+

0

700+

0







8th

6th

32.9

33.6

331

366

29 Sep 24

13 Oct 24

ABK 5

CPL

19.99

20.88

19.15

20.21

19.08

19 63

7.58

12.00

9.50

Wallaby Bob

CLARETOWN MIKEY

\$26.00

\$81.00

56

Starts

0











400+

500+

600+

<400







26.7

13 Oct 24

ABK

19.94

7.39

18.88

Davsea's Kurt

ng Dista

400+

Ω

500+

Ω

600+

Ω

700+

<400









29.9

13 Oct 24

<u>ABK</u>

19.65

18.88

Time Goes Bye

\$9.50

ng Dista

400+

500+

600+

0

700+

0

<400





1st 3 32.4

1st

5th

3 32.0

366

366

366

520

411

32.3

32.3

31.7

22 Sep 24

29 Sep 24

06 Oct 24

13 Oct 24

17 Oct 24

CPL

CPL

CPL

ABK

4

3

2

S

19 65

19.41

19.77

30.70

23.34

19 65

19.41

19.47

23.34

19 47

19.34

19.45

0.00

23.19

8.73

1 25

1.75

4.25

3.25

Hilde

Rushforth Ally

Simply Express

Kingsbrae Kim

22

11

26

21

\$9.50

\$8.50

\$51.00

\$0.00

\$3.10





| Box History |      |      |      |   |      |   |      |   |
|-------------|------|------|------|---|------|---|------|---|
|