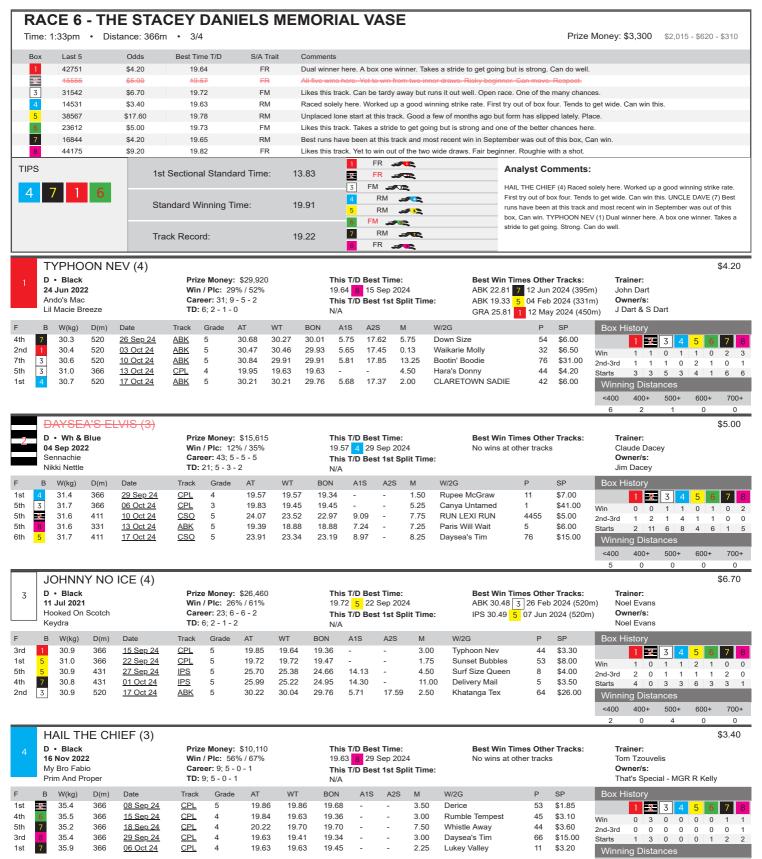

<400

400+

600+





<400

400+

600+





<400

0

400+

0

500+

0

600+

0

700+

0







8th

6th

32.9

33.6

331

366

29 Sep 24

13 Oct 24

ABK 5

CPL

19.99

20.88

19.15

20.21

19.08

19 63

7.58

12.00

9.50

Wallaby Bob

CLARETOWN MIKEY

\$26.00

\$81.00

56

Starts

0











400+

500+

600+

<400







26.7

13 Oct 24

ABK

19.94

7.39

18.88

Davsea's Kurt

ng Dista

400+

Ω

500+

Ω

600+

Ω

700+

<400









29.9

13 Oct 24

<u>ABK</u>

19.65

18.88

Time Goes Bye

\$9.50

ng Dista

400+

500+

600+

0

700+

0

<400





1st 3 32.4

1st

5th

3 32.0

366

366

366

520

411

32.3

32.3

31.7

22 Sep 24

29 Sep 24

06 Oct 24

13 Oct 24

17 Oct 24

CPL

CPL

CPL

ABK

4

3

2

S

19 65

19.41

19.77

30.70

23.34

19 65

19.41

19.47

23.34

19 47

19.34

19.45

0.00

23.19

8.73

1 25

1.75

4.25

3.25

Hilde

Rushforth Ally

Simply Express

Kingsbrae Kim

22

11

26

21

\$9.50

\$8.50

\$51.00

\$0.00

\$3.10





| Box History |      |      |      |   |      |   |      |   |
|-------------|------|------|------|---|------|---|------|---|
|             | 1    | 2    | 3    | 4 | 5    | 6 | 7    | 8 |
| Win         | 2    | 0    | 2    | 1 | 0    | 1 | 0    | 1 |
| 2nd-3rd     | 1    | 2