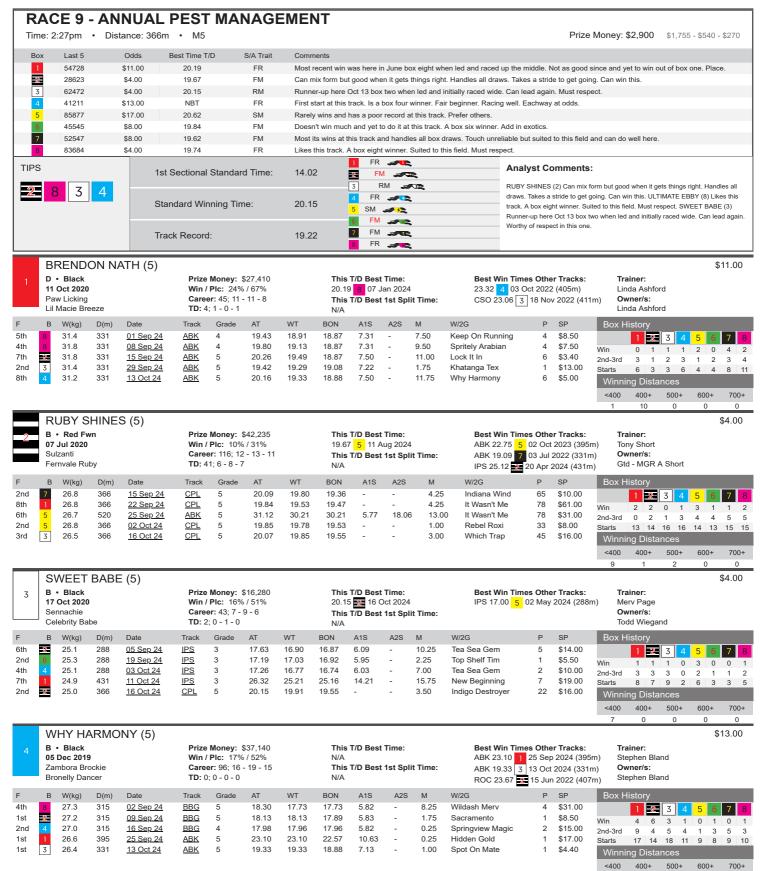

1.75

4.25

3.25

Hilde

Rushforth Ally

Simply Express

Kingsbrae Kim

22

11

26

21

\$9.50

\$8.50

\$51.00

\$0.00

\$3.10





| Box History |      |      |      |   |      |   |      |   |
|-------------|------|------|------|---|------|---|------|---|
|             | 1    | 2    | 3    | 4 | 5    | 6 | 7    | 8 |
| Win         | 2    | 0    | 2    | 1 | 0    | 1 | 0    | 1 |
| 2nd-3rd     | 1    | 2    | 1    | 1 | 0    | 2 | 2    | 0 |
| Starts      | 3    | 3    | 3    | 3 | 1    | 4 | 2    | 1 |
| Winnir      | ng D | ista | nce  | s |      |   |      |   |
| <400        | 400+ |      | 500+ |   | 600+ |   | 700+ |   |



<400

8

400+

500+

600+

700+

0







36.4

366

13 Oct 24

3rd

5

19.95

19.89

19.63

0.75

Late For School

36

\$13.00

g Dista

600+

CPL







13



4th

366

06 Oct 24

CPL

19.64

19.45

3.75

Raging Zeal

55

\$34.00

400+

<400

600+

500+











<400

400+

500+

600+





<400

400+

500+

600+

0

700+

0













400+

500+

600+

<400