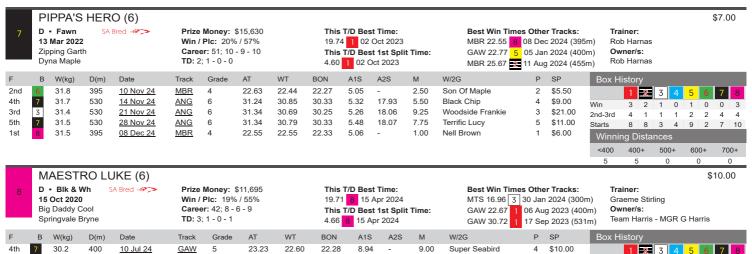

350

400

400

342

10 Jul 24

16 Jul 24

21 Jul 24

28 Jul 24

02 Sep 24

GAW

MTS

GAW 4

GAW

ANG

6

4

5

23.23

19.82

23.28

23.23

19.74

22.60

19.31

22.81

22.55

19.32

22.28

19.31

22.46

22.55

19.32

7.19

8.81

8.86

4.69

7.88

1 2 3

500+

0

700+

9.00

7.25

6.50

9.75

6.00

Super Seabird

Footrot Fender

Aston Capone

Agent Nineteen

Bobby Axelrod

3 \$13.00

6 \$41.00

5

3 \$10.00

\$51.00