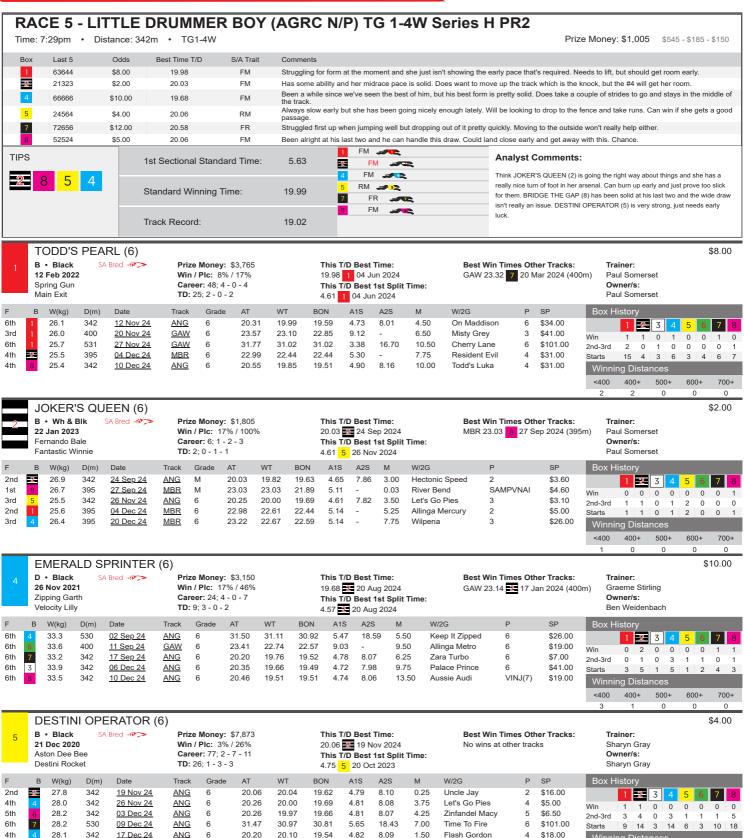

400+

500+

600+

<400

400+

500+

600+

|     |          |                                                                |      |             |                                                                                                |       |       |       |                                                                                           |       |      |       |                                                                                                                              |   |         | 2       | 1                                           | 7     | 1   |      | 0    |
|-----|----------|----------------------------------------------------------------|------|-------------|------------------------------------------------------------------------------------------------|-------|-------|-------|-------------------------------------------------------------------------------------------|-------|------|-------|------------------------------------------------------------------------------------------------------------------------------|---|---------|---------|---------------------------------------------|-------|-----|------|------|
|     | В        | UTTE                                                           | R UP | ) AGAIN (5) |                                                                                                |       |       |       |                                                                                           |       |      |       |                                                                                                                              |   |         |         |                                             |       |     | \$12 | 2.00 |
| 8   | 23<br>As | B • Brindle<br>23 Jan 2019<br>Aston Dee Bee<br>Molly Be Nimble |      | SA Bred     | Prize Money: \$21,615<br>Win / Plc: 12% / 37%<br>Career: 154; 18 - 12 - 27<br>TD: 7; 0 - 0 - 1 |       |       |       | This T/D Best Time: 19.77 3 11 Mar 2022 This T/D Best 1st Split Time: 4.61 22 29 Oct 2024 |       |      |       | Best Win Times Other Tracks:  MBR 22.60 8 28 Oct 2022 (395m)  GAW 23.15 8 12 Jan 2022 (400m)  MTG 23.38 1 22 Feb 2024 (400m) |   |         | om) Tir | Trainer: Tim Richards Owner/s: Tim Richards |       |     |      |      |
| F   | В        | W(kg)                                                          | D(m) | Date        | Track                                                                                          | Grade | AT    | WT    | BON                                                                                       | A1S   | A2S  | M     | W/2G                                                                                                                         | Р | SP      | Box F   | listory                                     |       |     |      |      |
| 7th | 3        | 28.2                                                           | 400  | 17 Oct 24   | MTG                                                                                            | 5     | 24.76 | 23.83 | 23.01                                                                                     | 11.93 | -    | 13.25 | She's Fired Up                                                                                                               | 7 | \$23.00 |         | 1 2                                         | 3 4   | 5   | 6    | 7 8  |
| 4th | 2        | 28.4                                                           | 342  | 29 Oct 24   | <b>ANG</b>                                                                                     | 5     | 20.34 | 20.03 | 19.63                                                                                     | 4.61  | 7.92 | 4.25  | Wood Carrier                                                                                                                 | 4 | \$51.00 | Win     | 2 4                                         | 2 3   | 0   | 1 1  | 1 5  |
| 5th | 4        | 28.5                                                           | 342  | 19 Nov 24   | <u>ANG</u>                                                                                     | 5     | 20.51 | 19.80 | 19.62                                                                                     | 4.67  | 8.02 | 10.00 | Something Gold                                                                                                               | 5 | \$31.00 | 2nd-3rd | 8 6                                         | 4 6   | -   | 5 5  | 5 1  |
| 5th | 1        | 28.5                                                           | 342  | 26 Nov 24   | <u>ANG</u>                                                                                     | 5     | 20.50 | 20.17 | 19.69                                                                                     | 4.71  | 8.04 | 4.75  | She's Driven                                                                                                                 | 5 | \$13.00 | Starts  | 31 20                                       | 16 24 | 17  | 13 1 | 4 19 |
| 6th | 1        | 29.0 342 <u>03 Dec 24</u>                                      |      |             | <u>ANG</u> 5 20.64                                                                             |       |       | 20.30 | 19.66                                                                                     | 4.92  | 8.26 | 4.75  | Virage Volante                                                                                                               | 6 | \$26.00 | Winni   | Winning Distances                           |       |     |      |      |
|     |          |                                                                |      |             |                                                                                                |       |       |       |                                                                                           |       |      |       |                                                                                                                              |   |         | <400    | 400+                                        | 500+  | 600 | +    | 700+ |
|     |          |                                                                |      |             |                                                                                                |       |       |       |                                                                                           |       |      |       |                                                                                                                              |   |         | 4       | 6                                           | 8     | 0   |      | 0    |