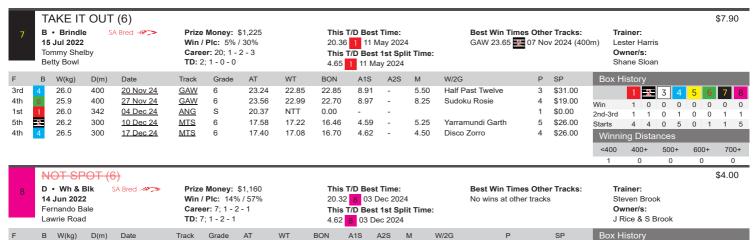

<400

Grade

6

6

AT

20.22

20.26

20.36

23.40

20.20

WT

19.94

19.68

19.63

22.97

19.76

Track

**ANG** 

ANG

**ANG** 

GAW 6

ANG 6

В

29.4

4th

6th

5th

3rd

W(kg)

29.3

29.6

29.6

29.2

D(m)

342

342

342

400

342

Date

23 Nov 24

02 Dec 24

09 Dec 24

15 Dec 24

21 Dec 24

1 2 3

0

ng Distar

0 0

600+

0

700+

A1S

4.81

4.71

4.79

9.14

4.75

BON

19.68

19.36

22.80

19.75

A2S

8.13

8.11

8.17

8.06

4.00

8.25

10.25

6.00

6.25

W/2G

Bermuda Ben

Merindah Star

Aussie Wish

Upwards Onwards

Long Hot Summer

SP

4

6

\$2.60

\$34.00

\$41.00

\$34.00

\$5.00

2nd-3rd