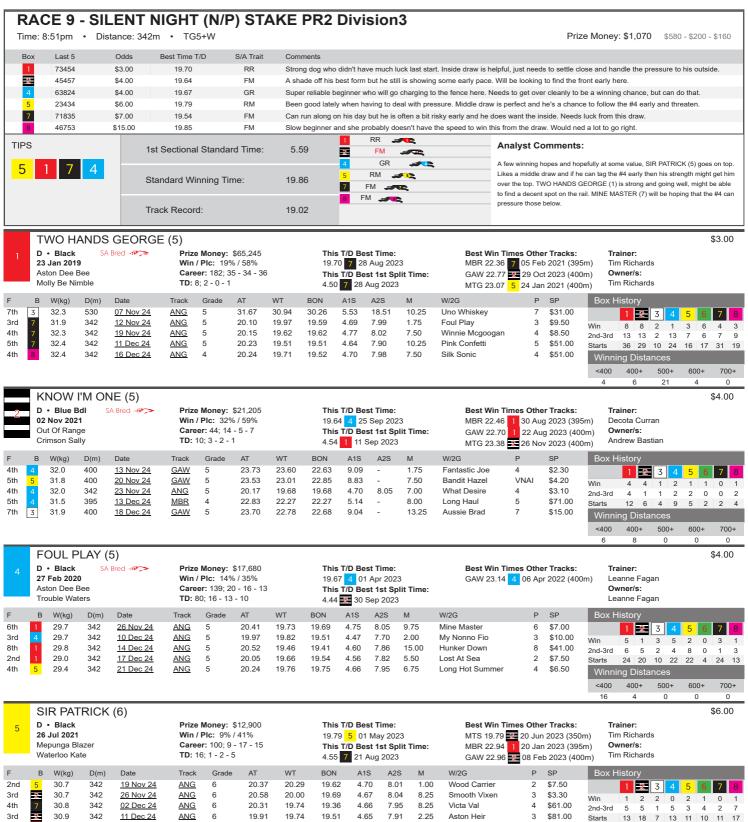

400+

500+

600+

<400

400+

500+

600+

|     |          |                                                                |      |             |                                                                                                |       |       |       |                                                                                           |       |      |       |                                                                                                                              |   |         | 2       | 1                                           | 7     | 1   |      | 0    |
|-----|----------|----------------------------------------------------------------|------|-------------|------------------------------------------------------------------------------------------------|-------|-------|-------|-------------------------------------------------------------------------------------------|-------|------|-------|------------------------------------------------------------------------------------------------------------------------------|---|---------|---------|---------------------------------------------|-------|-----|------|------|
|     | В        | UTTE                                                           | R UP | ) AGAIN (5) |                                                                                                |       |       |       |                                                                                           |       |      |       |                                                                                                                              |   |         |         |                                             |       |     | \$12 | 2.00 |
| 8   | 23<br>As | B • Brindle<br>23 Jan 2019<br>Aston Dee Bee<br>Molly Be Nimble |      | SA Bred     | Prize Money: \$21,615<br>Win / Plc: 12% / 37%<br>Career: 154; 18 - 12 - 27<br>TD: 7; 0 - 0 - 1 |       |       |       | This T/D Best Time: 19.77 3 11 Mar 2022 This T/D Best 1st Split Time: 4.61 22 29 Oct 2024 |       |      |       | Best Win Times Other Tracks:  MBR 22.60 8 28 Oct 2022 (395m)  GAW 23.15 8 12 Jan 2022 (400m)  MTG 23.38 1 22 Feb 2024 (400m) |   |         | om) Tir | Trainer: Tim Richards Owner/s: Tim Richards |       |     |      |      |
| F   | В        | W(kg)                                                          | D(m) | Date        | Track                                                                                          | Grade | AT    | WT    | BON                                                                                       | A1S   | A2S  | M     | W/2G                                                                                                                         | Р | SP      | Box F   | listory                                     |       |     |      |      |
| 7th | 3        | 28.2                                                           | 400  | 17 Oct 24   | MTG                                                                                            | 5     | 24.76 | 23.83 | 23.01                                                                                     | 11.93 | -    | 13.25 | She's Fired Up                                                                                                               | 7 | \$23.00 |         | 1 2                                         | 3 4   | 5   | 6    | 7 8  |
| 4th | 2        | 28.4                                                           | 342  | 29 Oct 24   | <b>ANG</b>                                                                                     | 5     | 20.34 | 20.03 | 19.63                                                                                     | 4.61  | 7.92 | 4.25  | Wood Carrier                                                                                                                 | 4 | \$51.00 | Win     | 2 4                                         | 2 3   | 0   | 1 1  | 1 5  |
| 5th | 4        | 28.5                                                           | 342  | 19 Nov 24   | <u>ANG</u>                                                                                     | 5     | 20.51 | 19.80 | 19.62                                                                                     | 4.67  | 8.02 | 10.00 | Something Gold                                                                                                               | 5 | \$31.00 | 2nd-3rd | 8 6                                         | 4 6   | -   | 5 5  | 5 1  |
| 5th | 1        | 28.5                                                           | 342  | 26 Nov 24   | <u>ANG</u>                                                                                     | 5     | 20.50 | 20.17 | 19.69                                                                                     | 4.71  | 8.04 | 4.75  | She's Driven                                                                                                                 | 5 | \$13.00 | Starts  | 31 20                                       | 16 24 | 17  | 13 1 | 4 19 |
| 6th | 1        | 29.0 342 <u>03 Dec 24</u>                                      |      |             | <u>ANG</u> 5 20.64                                                                             |       |       | 20.30 | 19.66                                                                                     | 4.92  | 8.26 | 4.75  | Virage Volante                                                                                                               | 6 | \$26.00 | Winni   | Winning Distances                           |       |     |      |      |
|     |          |                                                                |      |             |                                                                                                |       |       |       |                                                                                           |       |      |       |                                                                                                                              |   |         | <400    | 400+                                        | 500+  | 600 | +    | 700+ |
|     |          |                                                                |      |             |                                                                                                |       |       |       |                                                                                           |       |      |       |                                                                                                                              |   |         | 4       | 6                                           | 8     | 0   |      | 0    |