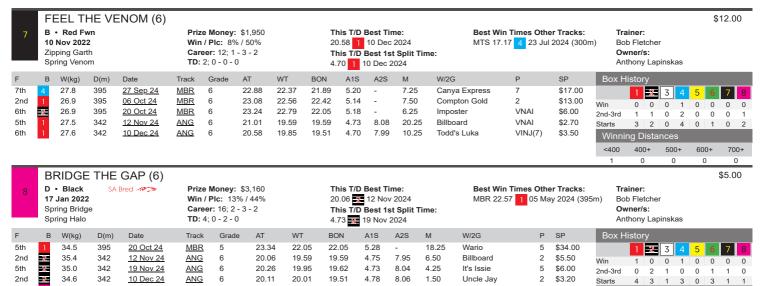

Aston Capone

Agent Nineteen

Bobby Axelrod

3 \$13.00

6 \$41.00

5

3 \$10.00

\$51.00