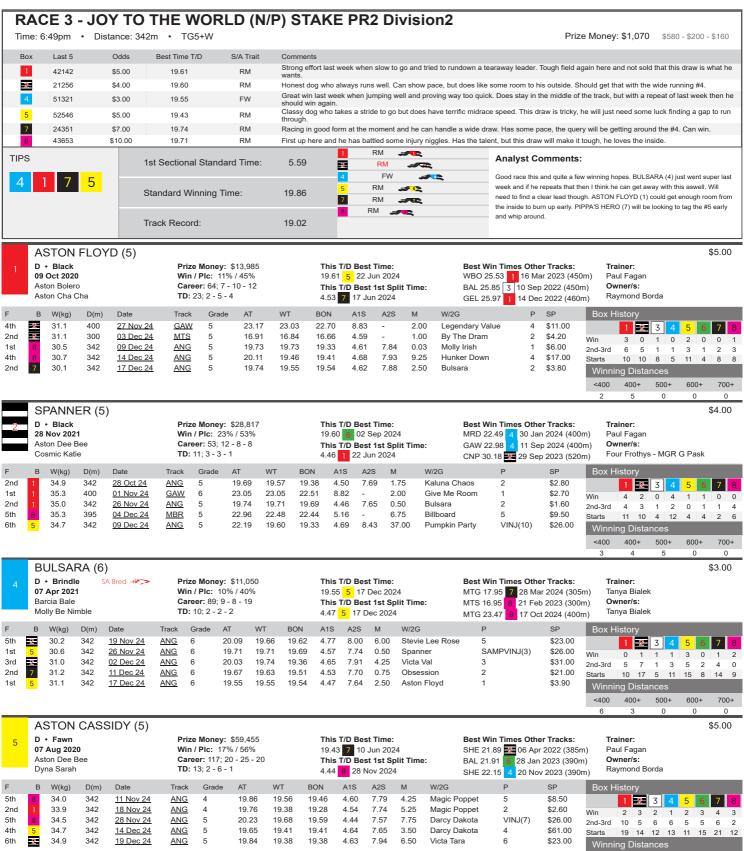

400+

500+

600+

<400

400+

500+

600+

|     |          |                                                                |      |             |                                                                                                |       |       |       |                                                                                           |       |      |       |                                                                                                                              |   |         | 2       | 1                                           | 7     | 1   |      | 0    |
|-----|----------|----------------------------------------------------------------|------|-------------|------------------------------------------------------------------------------------------------|-------|-------|-------|-------------------------------------------------------------------------------------------|-------|------|-------|------------------------------------------------------------------------------------------------------------------------------|---|---------|---------|---------------------------------------------|-------|-----|------|------|
|     | В        | UTTE                                                           | R UP | ) AGAIN (5) |                                                                                                |       |       |       |                                                                                           |       |      |       |                                                                                                                              |   |         |         |                                             |       |     | \$12 | 2.00 |
| 8   | 23<br>As | B • Brindle<br>23 Jan 2019<br>Aston Dee Bee<br>Molly Be Nimble |      | SA Bred     | Prize Money: \$21,615<br>Win / Plc: 12% / 37%<br>Career: 154; 18 - 12 - 27<br>TD: 7; 0 - 0 - 1 |       |       |       | This T/D Best Time: 19.77 3 11 Mar 2022 This T/D Best 1st Split Time: 4.61 22 29 Oct 2024 |       |      |       | Best Win Times Other Tracks:  MBR 22.60 8 28 Oct 2022 (395m)  GAW 23.15 8 12 Jan 2022 (400m)  MTG 23.38 1 22 Feb 2024 (400m) |   |         | om) Tir | Trainer: Tim Richards Owner/s: Tim Richards |       |     |      |      |
| F   | В        | W(kg)                                                          | D(m) | Date        | Track                                                                                          | Grade | AT    | WT    | BON                                                                                       | A1S   | A2S  | M     | W/2G                                                                                                                         | Р | SP      | Box F   | listory                                     |       |     |      |      |
| 7th | 3        | 28.2                                                           | 400  | 17 Oct 24   | MTG                                                                                            | 5     | 24.76 | 23.83 | 23.01                                                                                     | 11.93 | -    | 13.25 | She's Fired Up                                                                                                               | 7 | \$23.00 |         | 1 2                                         | 3 4   | 5   | 6    | 7 8  |
| 4th | 2        | 28.4                                                           | 342  | 29 Oct 24   | <b>ANG</b>                                                                                     | 5     | 20.34 | 20.03 | 19.63                                                                                     | 4.61  | 7.92 | 4.25  | Wood Carrier                                                                                                                 | 4 | \$51.00 | Win     | 2 4                                         | 2 3   | 0   | 1 1  | 1 5  |
| 5th | 4        | 28.5                                                           | 342  | 19 Nov 24   | <u>ANG</u>                                                                                     | 5     | 20.51 | 19.80 | 19.62                                                                                     | 4.67  | 8.02 | 10.00 | Something Gold                                                                                                               | 5 | \$31.00 | 2nd-3rd | 8 6                                         | 4 6   | -   | 5 5  | 5 1  |
| 5th | 1        | 28.5                                                           | 342  | 26 Nov 24   | <u>ANG</u>                                                                                     | 5     | 20.50 | 20.17 | 19.69                                                                                     | 4.71  | 8.04 | 4.75  | She's Driven                                                                                                                 | 5 | \$13.00 | Starts  | 31 20                                       | 16 24 | 17  | 13 1 | 4 19 |
| 6th | 1        | 29.0 342 <u>03 Dec 24</u>                                      |      |             | <u>ANG</u> 5 20.64                                                                             |       |       | 20.30 | 19.66                                                                                     | 4.92  | 8.26 | 4.75  | Virage Volante                                                                                                               | 6 | \$26.00 | Winni   | Winning Distances                           |       |     |      |      |
|     |          |                                                                |      |             |                                                                                                |       |       |       |                                                                                           |       |      |       |                                                                                                                              |   |         | <400    | 400+                                        | 500+  | 600 | +    | 700+ |
|     |          |                                                                |      |             |                                                                                                |       |       |       |                                                                                           |       |      |       |                                                                                                                              |   |         | 4       | 6                                           | 8     | 0   |      | 0    |