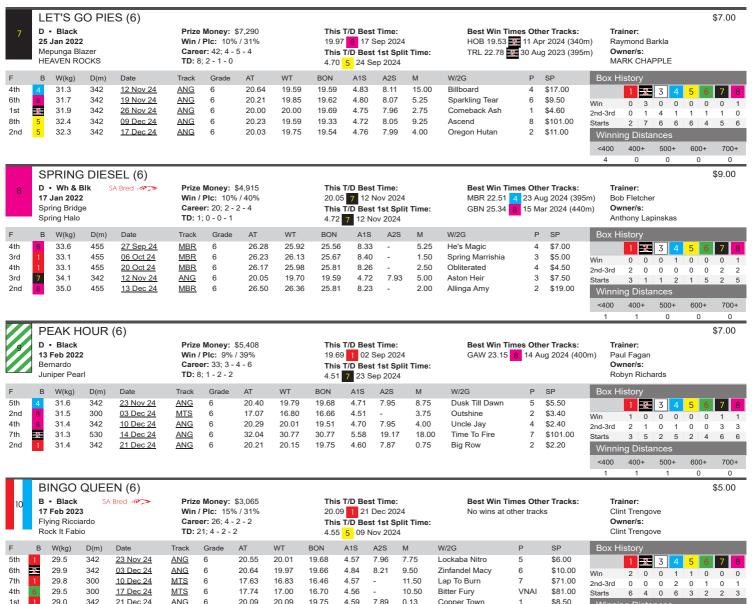

6.25

W/2G

Bermuda Ben

Merindah Star

Aussie Wish

Upwards Onwards

Long Hot Summer

SP