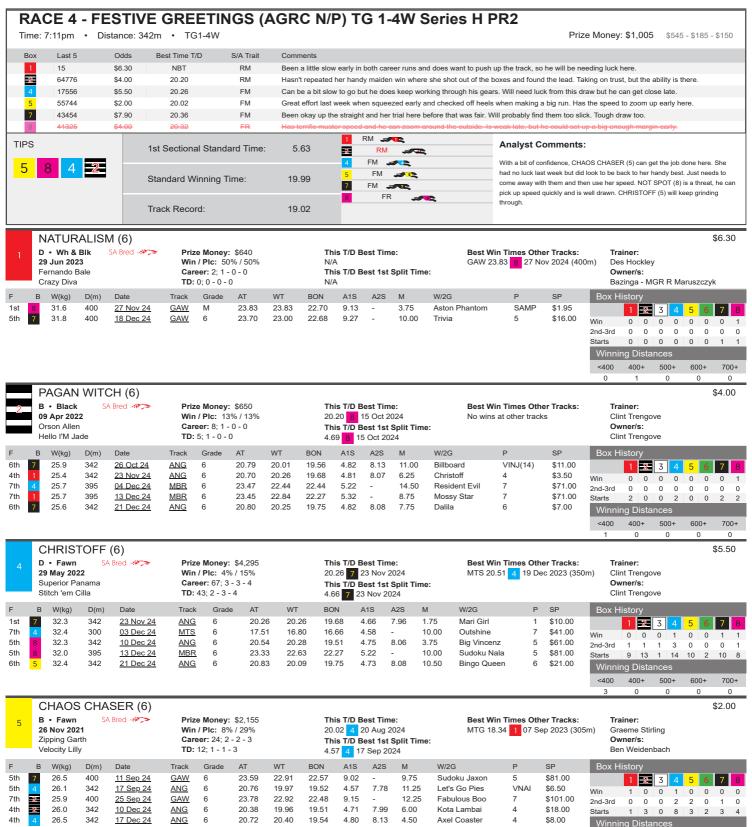

<400

400+

600+

4th

1st

5th

2 2nd

30.1

30.2

30.4

30.5

30.4

342

342

342

342

342

23 Nov 24

03 Dec 24

10 Dec 24

17 Dec 24

21 Dec 24

**ANG** 

ANG

<u>ANG</u>

ANG 6

<u>ANG</u> 6

М

М

\$8.00

\$3.10

\$12.00

\$6.50

\$3.60

2nd-3rd

Starts

SAMP

VINJ(14)

2

1 2 3 4 5 6 7 8

0 0 0 0 0 0 0 1

0 0 0 0

0 0

0

0

700+

0

0