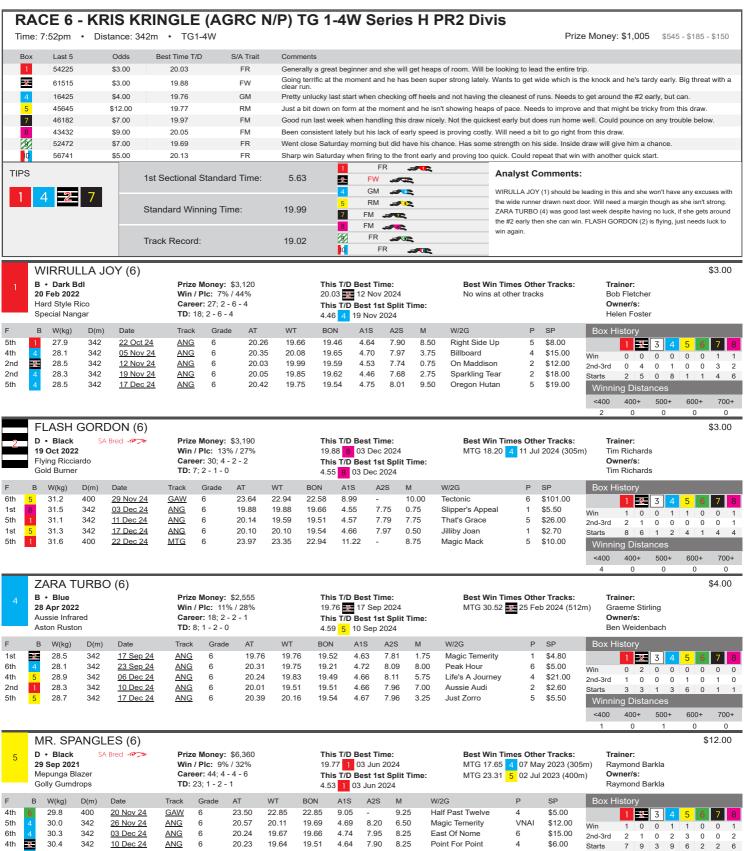

24

21 Dec 24

**ANG** 

ANG

<u>ANG</u>

ANG 6

<u>ANG</u> 6

М

М



\$8.00

\$3.10

\$12.00

\$6.50

\$3.60

2nd-3rd

Starts

SAMP

VINJ(14)

2

1 2 3 4 5 6 7 8

0 0 0 0 0 0 0 1

0 0 0 0

0 0

0

0

700+

0

0

ng Distances



4.83

4.62

4.70

4.66

4.69

19.68

19.66

19.54

19.75

8.17

7.85

7.93

7.91

7.99

9.25

6.75

2.25

1.50

6.25

Radiant Glow

Phantom Bolt

Big Vincenz

Axel Coaster

Dalila

20.81

20.32

20.45

20.51

20.70

20.15

20.32

20.40

20.25

17 Dec 24

ANG 6





19.54

4.82

1.50

\$18.00

<400

400+

500+

600+

2nd

34.6

34.5

342

342

10 Dec 24

17 Dec 24

ANG

<u>ANG</u>

6

6

20.11

20.40

20.01

19.75

19.51

19.54

4.78

4.81

8.06

8.14

1.50

9.25

Uncle Jay

Oregon Hutan

2 \$3.20

4 \$5.50 Starts

ng Distar



0

0



30.4

342

17 Dec 24

ANG





7.89

12.25

Springvale Shell

4.66

\$21.00

Win

400+

600+

19.54

19.54

20.41



400+

<400

500+

600+



3rd

35.3

400

18 Dec 24

6

GAW

23.29

22.89

22.68

8.93

5.75

Showtime Ethics

\$6.00

<400

400+

500+

600+





1st

27.7

342

21 Dec 24

<u>ANG</u>

6

20.03

20.03

19.75

4.56

7.80

5.75

Coobowie Boy

\$5.50

ng Di

400+

500+

600+

700+

<400









4th 26.8

342

21 Dec 24

ANG 6

20.91

20.03

19.75

4.70

7.98

12.50

Kota Lambai

VINJ(90)

\$3.50

<400

400+

500+

600+





30.3

16 Dec 24

20.07





4.74

8.00

Long Gully Ash

\$13.00

ng Distances

500+

600+

0

700+

400+

<400

Grade

6

6

AT

20.22

20.26

20.36

23.40

20.20

WT

19.94

19.68

19.63

22.97

19.76

Track

**ANG** 

ANG

**ANG** 

GAW 6

ANG 6

В

29.4

4th

6th

5th

3rd

W(kg)