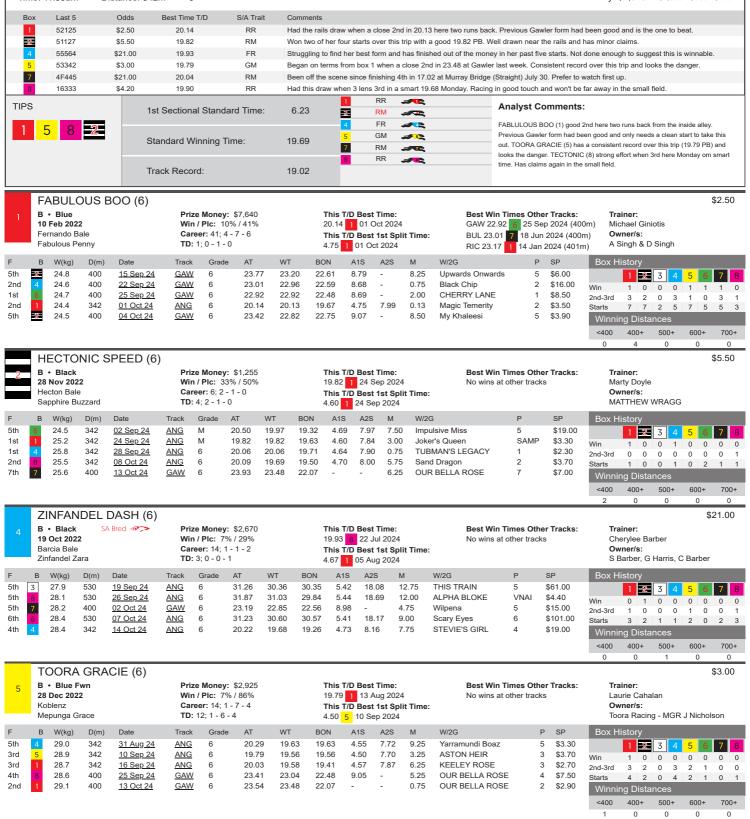

#### RACE 1 - WWW.GAPSA.ORG.AU MAIDEN STAKE CTB Division1

| Box                                          | Last 5                          | Odds               | Best 7       | Time T/E              | ) s                   | /A Trait       | Comment                  | ts             |                        |              |              |                          |                            |                  |                   |                               |           |           |                    |
|----------------------------------------------|---------------------------------|--------------------|--------------|-----------------------|-----------------------|----------------|--------------------------|----------------|------------------------|--------------|--------------|--------------------------|----------------------------|------------------|-------------------|-------------------------------|-----------|-----------|--------------------|
| 1                                            | 43253                           | \$14.0             | ) 20         | 0.10                  |                       | FM             |                          |                |                        |              |              | n a 20.10 PB. Han        |                            |                  |                   |                               |           |           |                    |
| 2                                            | -                               | \$4.00             | / N          | NBT                   |                       | FR             | First start<br>wins).    | er by Kobl     | enz x Dyn              | a Maple      | . Dam was    | a winner 17 races        | and has pro                | duced the like   | es of Son O       | f Maple (9                    | wins) and | l Pippa's | s Hero             |
| 4                                            | -                               | \$4.00             | I N          | NBT                   |                       | FR             |                          | by Jungle      | Deuce x \$             | Solar Sk     | y. Dam wa    | s a winner of 14 ra      | ces and has                | produced the     | likes of Sol      | ar Space (                    | 12 wins)  | and Bun   | ndy Ar             |
| 5                                            | -                               | \$4.00             | ) N          | NBT                   |                       | FR             | Debutant                 | by Jungle      | Deuce x \$             | Solar Sk     | y. Dam wa    | s a winner of 14 ra      | ces and has                | produced the     | likes of Sol      | ar Space (                    | 12 wins)  | and Bun   | ndy Ar             |
| 7                                            | -                               | \$4.50             |              | NBT                   |                       | FM             | Solar (10<br>First start |                | n Kimetto              | x Benito     | ite. Dam w   | as a winner of 3 ra      | aces in South              | Australia and    | d this is her     | first pup to                  | race.     |           |                    |
| 8                                            | -                               | \$4.00             |              | NBT                   |                       | FM             | Debutant                 | by Spring      |                        |              |              | s a winner of 4 rad      |                            |                  |                   |                               |           | noney. Tl | his is             |
|                                              |                                 | φ-1.00             |              |                       |                       |                | first pup t              | o race.        | F                      | M            | <b>7</b> 2   |                          |                            |                  |                   |                               |           |           |                    |
| S                                            |                                 |                    | 1st Sec      | tional                | Standard              | Time:          | 6.13                     | -              |                        | -            |              |                          | Analyst C                  | omments          | :                 |                               |           |           |                    |
|                                              | 4 8                             | 5                  |              |                       |                       |                |                          | 4              |                        |              |              |                          |                            | event to start t |                   |                               |           |           |                    |
| 3                                            |                                 |                    | Standar      | rd Win                | ning Tim              | e:             | 20.02                    | 5              |                        |              | <b>/ 1</b> 2 |                          |                            | umps and wen     |                   |                               |           |           |                    |
|                                              |                                 |                    |              |                       | -                     |                |                          | 7              |                        |              |              |                          |                            | r for the Roz K  |                   |                               |           |           |                    |
|                                              |                                 |                    | Track R      | Record                |                       |                | 19.02                    | 8              |                        | <b>ت</b> الا |              |                          | nice run from              | the wide alley.  |                   |                               |           |           |                    |
|                                              |                                 |                    |              |                       |                       |                | 10.02                    |                |                        |              |              |                          |                            |                  |                   |                               |           |           |                    |
| P                                            |                                 |                    | (M)          |                       |                       |                |                          |                |                        |              |              |                          |                            |                  |                   |                               |           |           | \$14.              |
|                                              | ADIANT<br>• Brindle             | GLUW               | (111)        | Prizo                 | Money: \$             | 630            |                          | Thie T         | /D Best T              | Time:        |              | Roet Wir                 | n Times Oth                | er Tracks        | Tes               | ainer:                        |           |           | ψι <del>-1</del> . |
| 30                                           | ) Jun 2022                      |                    |              |                       | Plc: 0% /             |                |                          |                | 5 01 Oc                |              |              |                          | at other trac              |                  |                   | ul Fagan                      |           |           |                    |
|                                              | uperior Panar                   | ma                 |              |                       | r: 10; 0 - 1          | - 3            |                          |                | /D Best 1              |              | Time:        |                          |                            |                  |                   | vner/s:                       | MOR       | 0 0- 1    |                    |
|                                              | osmic Katie                     |                    |              |                       | 0 - 1 - 2             |                |                          |                | 5 15 Oct               |              |              |                          |                            |                  | _                 | ur Frothys                    | - MGR     | G Pask    |                    |
| В                                            |                                 | D(m) Dat           |              | Track                 | Grade                 | AT             | WT                       | BON            | A1S                    | A2S          | M            | W/2G                     | P                          |                  | Box H             |                               |           |           |                    |
| 7                                            |                                 |                    |              | <u>ANG</u><br>ANG     | M<br>M                | 20.58<br>20.78 | 19.96<br>20.51           | 19.21<br>19.71 | 4.79<br>4.86           | 8.18<br>8.19 | 8.75<br>3.75 | One Two Ste<br>It's Hank | p 4<br>3                   | \$7.50<br>\$1.22 | 14/               |                               |           | 56        | 7                  |
| 5                                            |                                 |                    |              | ANG                   | M                     | 20.10          | 19.96                    | 19.67          | 4.69                   | 7.95         | 2.00         | Little Phoebe            |                            | \$2.40           | Win<br>2nd-3rd    | 0 0                           | 0 0       | 0 0 3 0   | 0                  |
| 4                                            |                                 |                    |              | MBR                   | м                     | 23.36          | 22.65                    | 22.42          | 5.26                   | -            | 10.00        | Allinga Amy              | 5                          | \$14.00          | Starts            | 1 1                           | 0 2       |           | 1                  |
| 5                                            | 24.0                            | 342 <u>15</u>      | Oct 24       | <u>ANG</u>            | М                     | 20.10          | 19.97                    | 19.43          | 4.61                   | 7.84         | 1.75         | Comeback As              | sh 3                       | \$2.60           | Winni             | ng Dista                      | nces      |           |                    |
|                                              |                                 |                    |              |                       |                       |                |                          |                |                        |              |              |                          |                            |                  | <400              | 400+                          | 500+      | 600+      | 7                  |
| -                                            |                                 |                    | •            |                       |                       |                |                          |                |                        |              |              |                          |                            |                  | 0                 | 0                             | 0         | 0         | ¢.                 |
|                                              | ELLA MA                         |                    | ,            | _                     |                       |                |                          | _              |                        |              |              |                          |                            | _                |                   |                               |           |           | \$4.               |
|                                              | Blue Bdl     Apr 2023           | SA Bred            |              |                       | Money: \$<br>Plc: N/A | 0              |                          | This T<br>N/A  | /D Best 1              | Time:        |              |                          | Times Oth<br>at other trac |                  |                   | a <b>iner:</b><br>enton Prou  | 160       |           |                    |
|                                              | oblenz                          |                    |              | N/A                   |                       |                |                          |                | /D Best 1              | st Split     | Time:        | 140 44115                | udu                        |                  |                   | vner/s:                       |           |           |                    |
| D                                            | yna Maple                       |                    |              | <b>TD:</b> 0;         | 0 - 0 - 0             |                |                          | N/A            |                        |              |              |                          |                            |                  |                   | Thompson                      |           | npson, .  | J                  |
|                                              |                                 |                    |              |                       |                       |                |                          |                |                        |              |              |                          |                            |                  | Во                | netti, M B                    | onetti    |           |                    |
| data                                         | available fo                    | or this dog        |              |                       |                       |                |                          |                |                        |              |              |                          |                            |                  |                   |                               |           |           |                    |
| В                                            | UNDAB                           | ERG GU             | M (M)        |                       |                       |                |                          |                |                        |              |              |                          |                            |                  |                   |                               |           |           | \$4.               |
|                                              | Black                           |                    | · /          | Prize                 | Money: \$             | 0              |                          | This T         | /D Best 1              | Time:        |              | Best Wir                 | Times Oth                  | er Tracks:       | Tra               | ainer:                        |           |           |                    |
|                                              | 2 Jan 2023                      |                    |              | Win /                 | Plc: 0% /             | 0%             |                          | N/A            | (D. D                  | -4.0         | Time         | No wins a                | at other trac              | ks               |                   | dim Roz                       |           |           |                    |
|                                              | ingle Deuce<br>blar Sky         |                    |              |                       | r:0;0-0·<br>0-0-0     | - U            |                          | This T<br>N/A  | /D Best 1              | st Split     | i ime:       |                          |                            |                  |                   | <b>vner/s:</b><br>Paterson, l | _ Inalese | , M May   | wson               |
|                                              | -                               | or this deal       |              | ,                     |                       |                |                          |                |                        |              |              |                          |                            | Box His          |                   |                               | 3.000     |           |                    |
| Jata                                         | available fo                    | א נחוא מס <u>ק</u> |              |                       |                       |                |                          |                |                        |              |              |                          |                            |                  | 1 2               | 3                             | 4 5       | 6         | 7                  |
|                                              |                                 |                    |              |                       |                       |                |                          |                |                        |              |              |                          |                            | Win              | 0 0               |                               | 0 0       | 0         | 0                  |
|                                              |                                 |                    |              |                       |                       |                |                          |                |                        |              |              |                          |                            | 2nd-3rd          | 0 0               |                               | 0 0       | 0         | 0                  |
|                                              |                                 |                    |              |                       |                       |                |                          |                |                        |              |              |                          |                            | Starts<br>Winnin | 0 0<br>g Distanc  |                               | 0 0       | 0         | 0                  |
|                                              |                                 |                    |              |                       |                       |                |                          |                |                        |              |              |                          |                            | <400             | g Distanc<br>400+ | 500+                          |           | 00+       | 70                 |
|                                              |                                 |                    |              |                       |                       |                |                          |                |                        |              |              |                          |                            | <400<br>0        | 400+              | 0                             |           | 0         | /0                 |
| J                                            | UNGLE E                         | BOOGIF             | (M)          |                       |                       |                |                          |                |                        |              |              |                          |                            |                  |                   |                               |           |           | \$4.               |
|                                              | • Black                         |                    | ()           | Prize                 | Money: \$             | 0              |                          | This T         | /D Best 1              | Time:        |              | Best Wir                 | Times Oth                  | er Tracks:       | Tra               | ainer:                        |           |           |                    |
| 22                                           | 2 Jan 2023                      |                    |              | Win /                 | PIC: N/A              |                |                          | N/A            |                        |              |              |                          | at other trac              |                  | Va                | dim Roz                       |           |           |                    |
|                                              | ingle Deuce<br>blar Sky         |                    |              | N/A                   | 0 - 0 - 0             |                |                          | This T<br>N/A  | /D Best 1              | st Split     | Time:        |                          |                            |                  |                   | <b>vner/s:</b><br>Mawson &    | DMour     | son       |                    |
|                                              |                                 |                    |              | <b>.</b> ;            | 5-0-0                 |                |                          | 14/74          |                        |              |              |                          |                            |                  |                   | viaw5011 0                    | iviaws ש  | 5011      |                    |
| ata                                          | available fo                    | or this dog        |              |                       |                       |                |                          |                |                        |              |              |                          |                            |                  |                   |                               |           |           |                    |
|                                              | UST BAF                         |                    |              |                       |                       |                |                          |                |                        |              |              |                          |                            |                  |                   |                               |           |           | \$4.               |
| П                                            | Black                           | SA Bred            | 1973<br>1973 |                       | Money: \$             | 0              |                          |                | /D Best T              | Time:        |              |                          | Times Oth                  |                  |                   | ainer:                        |           |           |                    |
|                                              | <b>Dec 2022</b><br>ston Kimetto |                    |              | Win / I<br>N/A        | PIC: N/A              |                |                          | N/A<br>This T  | /D Best 1              | st Snli      | Time         | No wins a                | at other trac              | KS               |                   | ul Fagan<br>vner/s:           |           |           |                    |
| 17                                           | enitoite                        |                    |              |                       | 0 - 0 - 0             |                |                          | N/A            |                        | St Spin      |              |                          |                            |                  |                   | byn Richa                     | rds       |           |                    |
| 17<br>As                                     |                                 |                    |              |                       |                       |                |                          |                |                        |              |              |                          |                            |                  |                   |                               |           |           |                    |
| 17<br>As<br>Be                               | available fo                    | or this dog        |              |                       |                       |                |                          |                |                        |              |              |                          |                            |                  |                   |                               |           |           | _                  |
| 17<br>As<br>Be                               | available fo                    |                    | (M)          |                       |                       |                |                          |                |                        |              |              |                          |                            |                  |                   |                               |           |           | \$4.               |
| 17<br>As<br>Be<br>data<br>D<br>D             | ISTRICT<br>• Black              |                    |              |                       | Money: \$             | 0              |                          | This T         | /D Best 1              | Time:        |              | Best Wir                 | Times Oth                  | er Tracks:       | Tra               | ainer:                        |           |           | \$4.               |
| 17<br>As<br>Be<br>data<br>D<br>D             | ISTRICT<br>• Black<br>Mar 2023  | S DUB              |              | Win /                 | Money: \$<br>Plc: N/A | 0              |                          | N/A            |                        |              | Time         |                          | Times Oth<br>at other trac |                  | Bre               | enton Prou                    | lse       |           | \$4.0              |
| data<br>D<br>17<br>As<br>Be<br>D<br>14<br>Sp | ISTRICT<br>• Black              | S DUB              |              | <b>Win /</b>  <br>N/A |                       | 0              |                          | N/A            | /D Best T<br>/D Best 1 |              | Time:        |                          |                            |                  | Bre               |                               |           | npson     |                    |