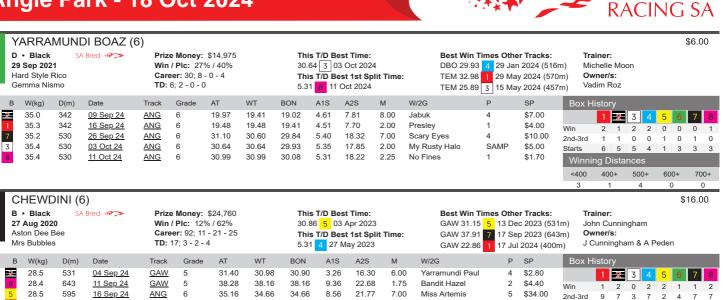

| 0         2         0           0         1         0           3         1         7         2           600+         7         0         3           5         6         7         3           0         2         2         3         3           1         0         2         2         3           0         0         2         2         3           0         1         0         3         3           0         1         4         7 |

F

4th

1st

4th

1st

1st

F

4th

2nd

5th

2nd

3rd

7

27.7

27.6

643

531

02 Oct 24

09 Oct 24

GAW 5

GAW

5

38.01

31.11

38.01

30.85

38.01

30.85

9.26

3.24

22.47

16.25

0.03

3.75

Pierre Bale

Yarramundi Paul



|     | _                   |                                                  |             |                  |             |                                                        |                  |       |              |                     |                                                |          |                                                                          |                |         | 1                  | 3                                    |       | 5    | 2  |     | 0     |
|-----|---------------------|--------------------------------------------------|-------------|------------------|-------------|--------------------------------------------------------|------------------|-------|--------------|---------------------|---------------------------------------------