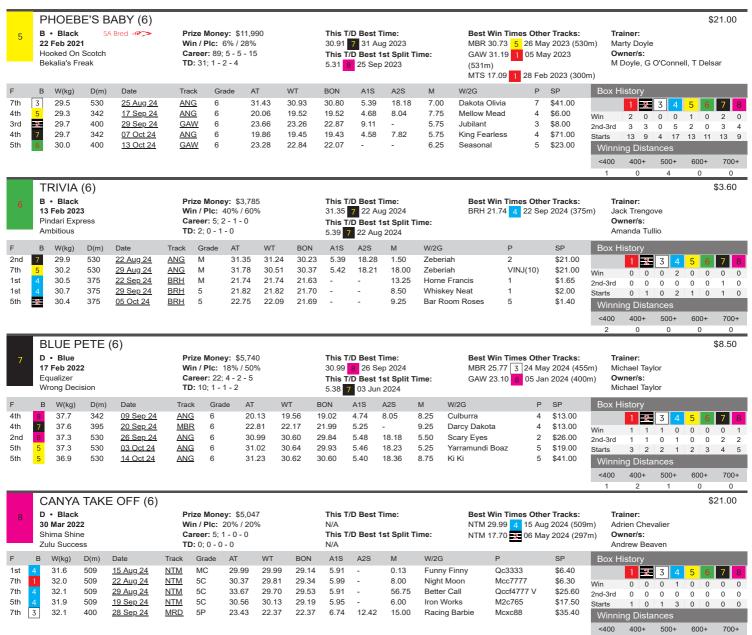

|                                                                                                                                                                                                            |                                                                                                                                                |                                                                                                                | ×400 400+<br>0 1                                                                                                                              | 2                                                                        | 0 (                                                 |







#### RACE 7 - @THEDOGSSA STAKE CTB Division1

Time: 1:09pm • Distance: 530m • 5

Prize Money: \$1 860 \$1 305 - \$370 - \$185

| Time: 1                                           | •                                                                                                                                                                 |                                                                                                       |                                                                          |                                                                        |                                                                       |                                        |                                         |