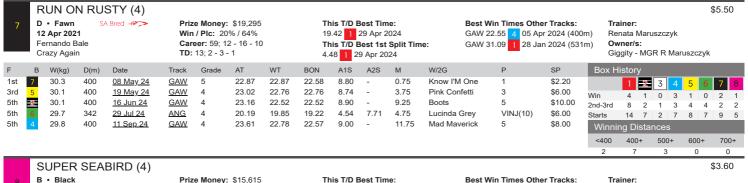

#### RACE 2 - FRESH PET FOOD CO STAKE CTB Division1

Time: 11:35am • Distance: 342m • 6

Prize Money: \$1,515 \$1,065 - \$300 - \$150

**TD:** 2; 0 - 0 - 1

Track

<u>WBO</u> ANG

GAW

GAW 6

<u>ANG</u>

Grade

7

6

6

6

AT

22.47

20.46

23.19

23.21

19.90

WТ

22.47

19.82

23.01

23.17

19.68

RIFTED SPIRIT

26.5

28.1

28.6

28.3

D(m)

390

342

400

400

342

Date

01 Aug 24 30 Sep 24

04 Oct 24

09 Oct 24

14 Oct 24

F

1st

6th

3rd

3rd 6 28.5

3rd

в W(kg)

|      | KC           | TA LA                                      | MBAI   | (6)              |                |                                                     |       |       |              |                                                        |                      |                 |                                     |      |         |           |                                                 |       |     | \$  | 21.00  | ) |
|------|--------------|--------------------------------------------|--------|------------------|----------------|-----------------------------------------------------|-------|-------|--------------|--------------------------------------------------------|----------------------|-----------------|-------------------------------------|------|---------|-----------|-------------------------------------------------|-------|-----|-----|--------|---|
| 7    | 06 S<br>Zacł | Black<br>ep 2022<br>Monelli<br>arron Strip | )      |                  | Win /<br>Caree | Money: 3<br>Plc: 13%<br>er: 8; 1 - 0<br>; 1 - 0 - 0 | / 13% |       | 20.0<br>This | <b>T/D Be</b><br>4 8 21<br>5 <b>T/D Be</b><br>5 8 21 1 | May 20:<br>st 1st Sp | 24<br>olit Time | Best Win 1<br>No wins at            |      |         | Lea<br>Ow | iner:<br>anne Fag<br><b>mer/s:</b><br>fagan & s |       | ı   |     |        |   |
| F    | В            | W(kg)                                      | D(m)   | Date             | Track          | Grade                                               | AT    | WT    | BON          | A1S                                                    | A2S                  | М               | W/2G                                | Р    | SP      | Box H     | istory                                          |       |     |     |        |   |
| 4th  | 8            | 30.5                                       | 342    | <u>18 Jun 24</u> | ANG            | 6                                                   | 20.39 | 20.02 | 19.66        | 4.77                                                   | 7.98                 | 5.25            | Sparkling Tear                      | 4    | \$3.40  |           | 1 2                                             | 3     | 4 5 | 6   | 7      | 8 |
| FELI | - 2          | 30.1                                       | 400    | 04 Jul 24        | MTG            | 6                                                   | NTT   | 23.43 | 23.23        | -                                                      | -                    |                 | Tested                              | VNAI | \$3.00  | Win       | 0 0                                             |       | 0 0 | 0   | 0      | 1 |
| 4th  | 5            | 30.0                                       | 300    | 23 Jul 24        | MTS            | 6                                                   | 17.09 | 16.80 | 16.42        | 4.62                                                   | -                    | 4.25            | Tailored Mclaren                    | 4    | \$5.50  | 2nd-3rd   | 0 0                                             | 0     | 0 0 | 0   | 0      | 0 |
| 4th  | 2            | 29.9                                       | 300    | 30 Jul 24        | MTS            | 6                                                   | 17.44 | 17.02 | 16.69        | 4.57                                                   | -                    | 6.00            | Tailored Mclaren                    | 4    | \$41.00 | Starts    | 1 2                                             | 0     | 1 1 | 0   | 1      | 2 |
| 5th  | 4            | 29.0                                       | 342    | <u>15 Oct 24</u> | ANG            | 6                                                   | 20.38 | 20.10 | 19.43        | 4.66                                                   | 7.89                 | 4.00            | My Nonno Fio                        | 5    | \$7.00  | Winnir    | ng Dista                                        | inces |     |     |        |   |
|      |              |                                            |        |                  |                |                                                     |       |       |              |                                                        |                      |                 |                                     |      |         | <400      | 400+                                            | 500+  | 6   | 00+ | 700    | + |
|      |              |                                            |        |                  |                |                                                     |       |       |              |                                                        |                      |                 |                                     |      |         | 1         | 0                                               | 0     |     | 0   | 0      | _ |
|      | TE           | CTON                                       | IC (6) |                  |                |                                                     |       |       |              |                                                        |                      |                 |                                     |      |         |           |                                                 |       |     |     | \$4.20 | ) |
| 8    | 19 A         | Black<br>opr 2022<br>I Franky              |        |                  | Win /          | Money: 3<br>Plc: 13%<br>er: 16; 2 -                 | / 75% |       | 19.9         | 5 T/D Be<br>10 8 14<br>5 T/D Be                        | Oct 202              |                 | Best Win 1<br>WBO 22.25<br>: (390m) |      |         | Mic       | iner:<br>hael Tay<br>ner/s:                     | lor   |     |     |        |   |

4.77 8 14 Oct 2024

A1S

8.74

4.83

8.86

8.83 \_

4.77

A2S

8.08

8.05

-

М

0.25

9.25

2.50

0.75

3.00

BON

21.93

19.26

22.75

22.84

19.26

#### 2 2 Owner/s: Michael Taylor P SP \$3.10 1 \$2.30 6

3 \$3.60

3 \$2.40

3 \$7.50

W/2G

Parrakie

Toot Toot

TINKER LEE

Boom Boom Jack

STEVIE'S GIRL

| Box H   | istor | у    |     |    |    |    |    |    |
|---------|-------|------|-----|----|----|----|----|----|
|         | 1     | 2    | 3   | 4  | 5  | 6  | 7  | 8  |
| Win     | 0     | 1    | 1   | 0  | 0  | 0  | 0  | 0  |
| 2nd-3rd | 2     | 1    | 0   | 0  | 2  | 3  | 0  | 2  |
| Starts  | 3     | 2    | 2   | 1  | 2  | 3  | 1  | 2  |
| Winnir  | ng D  | ista | nce | s  |    |    |    |    |
| <400    | 40    | 0+   | 50  | 0+ | 60 | 0+ | 70 | 0+ |
| 2       | C     | )    | C   | )  | (  | )  | (  | C  |