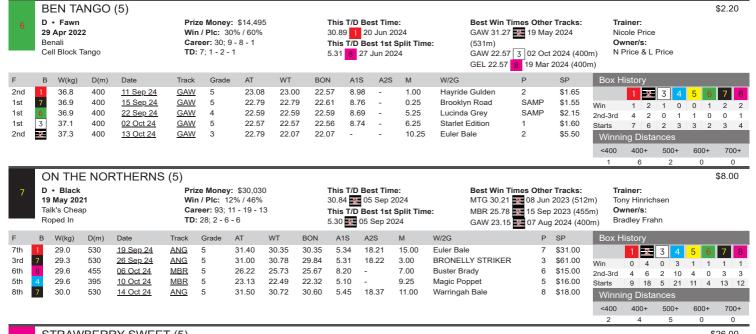

#### RACE 1 - WWW.GAPSA.ORG.AU MAIDEN STAKE CTB Division1

| Box                                          | Last 5                          | Odds               | Best 7       | Time T/E              | ) s                   | /A Trait       | Comment                  | ts             |                        |              |              |                          |                            |                  |                   |                               |           |           |                    |
|----------------------------------------------|---------------------------------|--------------------|--------------|-----------------------|-----------------------|----------------|--------------------------|----------------|------------------------|--------------|--------------|--------------------------|----------------------------|------------------|-------------------|-------------------------------|-----------|-----------|--------------------|
| 1                                            | 43253                           | \$14.0             | ) 20         | 0.10                  |                       | FM             |                          |                |                        |              |              | n a 20.10 PB. Han        |                            |                  |                   |                               |           |           |                    |
| 2                                            | -                               | \$4.00             | / N          | NBT                   |                       | FR             | First start<br>wins).    | er by Kobl     | enz x Dyn              | a Maple      | . Dam was    | a winner 17 races        | and has pro                | duced the like   | es of Son O       | f Maple (9                    | wins) and | l Pippa's | s Hero             |
| 4                                            | -                               | \$4.00             | I N          | NBT                   |                       | FR             |                          | by Jungle      | Deuce x \$             | Solar Sk     | y. Dam wa    | s a winner of 14 ra      | ces and has                | produced the     | likes of Sol      | ar Space (                    | 12 wins)  | and Bun   | ndy Ar             |
| 5                                            | -                               | \$4.00             | ) N          | NBT                   |                       | FR             | Debutant                 | by Jungle      | Deuce x \$             | Solar Sk     | y. Dam wa    | s a winner of 14 ra      | ces and has                | produced the     | likes of Sol      | ar Space (                    | 12 wins)  | and Bun   | ndy Ar             |
| 7                                            | -                               | \$4.50             |              | NBT                   |                       | FM             | Solar (10<br>First start |                | n Kimetto              | x Benito     | ite. Dam w   | as a winner of 3 ra      | aces in South              | Australia and    | d this is her     | first pup to                  | race.     |           |                    |
| 8                                            | -                               | \$4.00             |              | NBT                   |                       | FM             | Debutant                 | by Spring      |                        |              |              | s a winner of 4 rad      |                            |                  |                   |                               |           | noney. Tl | his is             |
|                                              |                                 | φ-1.00             |              |                       |                       |                | first pup t              | o race.        | F                      | M            | <b>7</b> 2   |                          |                            |                  |                   |                               |           |           |                    |
| S                                            |                                 |                    | 1st Sec      | tional                | Standard              | Time:          | 6.13                     | -              |                        | -            |              |                          | Analyst C                  | omments          | :                 |                               |           |           |                    |
|                                              | 4 8                             | 5                  |              |                       |                       |                |                          | 4              |                        |              |              |                          |                            | event to start t |                   |                               |           |           |                    |
| 3                                            |                                 |                    | Standar      | rd Win                | ning Tim              | e:             | 20.02                    | 5              |                        |              | <b>/ 1</b> 2 |                          |                            | umps and wen     |                   |                               |           |           |                    |
|                                              |                                 |                    |              |                       | -                     |                |                          | 7              |                        |              |              |                          |                            | r for the Roz K  |                   |                               |           |           |                    |
|                                              |                                 |                    | Track R      | Record                |                       |                | 19.02                    | 8              |                        | <b>ت</b> الا |              |                          | nice run from              | the wide alley.  |                   |                               |           |           |                    |
|                                              |                                 |                    |              |                       |                       |                | 10.02                    |                |                        |              |              |                          |                            |                  |                   |                               |           |           |                    |
| P                                            |                                 |                    | (M)          |                       |                       |                |                          |                |                        |              |              |                          |                            |                  |                   |                               |           |           | \$14.              |
|                                              | ADIANT<br>• Brindle             | GLUW               | (111)        | Prizo                 | Money: \$             | 630            |                          | Thie T         | /D Best T              | Time:        |              | Roet Wir                 | n Times Oth                | er Tracks        | Tes               | ainer:                        |           |           | ψι <del>-1</del> . |
| 30                                           | ) Jun 2022                      |                    |              |                       | Plc: 0% /             |                |                          |                | 5 01 Oc                |              |              |                          | at other trac              |                  |                   | ul Fagan                      |           |           |                    |
|                                              | uperior Panar                   | ma                 |              |                       | r: 10; 0 - 1          | - 3            |                          |                | /D Best 1              |              | Time:        |                          |                            |                  |                   | vner/s:                       | MOR       | 0 0- 1    |                    |
|                                              | osmic Katie                     |                    |              |                       | 0 - 1 - 2             |                |                          |                | 5 15 Oct               |              |              |                          |                            |                  | _                 | ur Frothys                    | - MGR     | G Pask    |                    |
| В                                            |                                 | D(m) Dat           |              | Track                 | Grade                 | AT             | WT                       | BON            | A1S                    | A2S          | M            | W/2G                     | P                          |                  | Box H             |                               |           |           |                    |
| 7                                            |                                 |                    |              | <u>ANG</u><br>ANG     | M<br>M                | 20.58<br>20.78 | 19.96<br>20.51           | 19.21<br>19.71 | 4.79<br>4.86           | 8.18<br>8.19 | 8.75<br>3.75 | One Two Ste<br>It's Hank | p 4<br>3                   | \$7.50<br>\$1.22 | 14/               |                               |           | 56        | 7                  |
| 5                                            |                                 |                    |              | ANG                   | M                     | 20.10          | 19.96                    | 19.67          | 4.69                   | 7.95         | 2.00         | Little Phoebe            |                            | \$2.40           | Win<br>2nd-3rd    | 0 0                           | 0 0       | 0 0 3 0   | 0                  |
| 4                                            |                                 |                    |              | MBR                   | м                     | 23.36          | 22.65                    | 22.42          | 5.26                   | -            | 10.00        | Allinga Amy              | 5                          | \$14.00          | Starts            | 1 1                           | 0 2       |           | 1                  |
| 5                                            | 24.0                            | 342 <u>15</u>      | Oct 24       | <u>ANG</u>            | М                     | 20.10          | 19.97                    | 19.43          | 4.61                   | 7.84         | 1.75         | Comeback As              | sh 3                       | \$2.60           | Winni             | ng Dista                      | nces      |           |                    |
|                                              |                                 |                    |              |                       |                       |                |                          |                |                        |              |              |                          |                            |                  | <400              | 400+                          | 500+      | 600+      | 7                  |
| -                                            |                                 |                    | •            |                       |                       |                |                          |                |                        |              |              |                          |                            |                  | 0                 | 0                             | 0         | 0         | ¢.                 |
|                                              | ELLA MA                         |                    | ,            | _                     |                       |                |                          | _              |                        |              |              |                          |                            | _                |                   |                               |           |           | \$4.               |
|                                              | Blue Bdl     Apr 2023           | SA Bred            |              |                       | Money: \$<br>Plc: N/A | 0              |                          | This T<br>N/A  | /D Best 1              | Time:        |              |                          | Times Oth<br>at other trac |                  |                   | a <b>iner:</b><br>enton Prou  | 160       |           |                    |
|                                              | oblenz                          |                    |              | N/A                   |                       |                |                          |                | /D Best 1              | st Split     | Time:        | 140 44115                | udu                        |                  |                   | vner/s:                       |           |           |                    |
| D                                            | yna Maple                       |                    |              | <b>TD:</b> 0;         | 0 - 0 - 0             |                |                          | N/A            |                        |              |              |                          |                            |                  |                   | Thompson                      |           | npson, .  | J                  |
|                                              |                                 |                    |              |                       |                       |                |                          |                |                        |              |              |                          |                            |                  | Во                | netti, M B                    | onetti    |           |                    |
| data                                         | available fo                    | or this dog        |              |                       |                       |                |                          |                |                        |              |              |                          |                            |                  |                   |                               |           |           |                    |
| В                                            | UNDAB                           | ERG GU             | M (M)        |                       |                       |                |                          |                |                        |              |              |                          |                            |                  |                   |                               |           |           | \$4.               |
|                                              | Black                           |                    | · /          | Prize                 | Money: \$             | 0              |                          | This T         | /D Best 1              | Time:        |              | Best Wir                 | Times Oth                  | er Tracks:       | Tra               | ainer:                        |           |           |                    |
|                                              | 2 Jan 2023                      |                    |              | Win /                 | Plc: 0% /             | 0%             |                          | N/A            | (D. D                  | -4.0         | Time         | No wins a                | at other trac              | ks               |                   | dim Roz                       |           |           |                    |
|                                              | ingle Deuce<br>blar Sky         |                    |              |                       | r:0;0-0·<br>0-0-0     | - U            |                          | This T<br>N/A  | /D Best 1              | st Split     | i ime:       |                          |                            |                  |                   | <b>vner/s:</b><br>Paterson, l | _ Inalese | , M May   | wson               |
|                                              | -                               | or this deal       |              | ,                     |                       |                |                          |                |                        |              |              |                          |                            | Box His          |                   |                               | 3.000     |           |                    |
| Jata                                         | available fo                    | א נחוא מס <u>ק</u> |              |                       |                       |                |                          |                |                        |              |              |                          |                            |                  | 1 2               | 3                             | 4 5       | 6         | 7                  |
|                                              |                                 |                    |              |                       |                       |                |                          |                |                        |              |              |                          |                            | Win              | 0 0               |                               | 0 0       | 0         | 0                  |
|                                              |                                 |                    |              |                       |                       |                |                          |                |                        |              |              |                          |                            | 2nd-3rd          | 0 0               |                               | 0 0       | 0         | 0                  |
|                                              |                                 |                    |              |                       |                       |                |                          |                |                        |              |              |                          |                            | Starts<br>Winnin | 0 0<br>g Distanc  |                               | 0 0       | 0         | 0                  |
|                                              |                                 |                    |              |                       |                       |                |                          |                |                        |              |              |                          |                            | <400             | g Distanc<br>400+ | 500+                          |           | 00+       | 70                 |
|                                              |                                 |                    |              |                       |                       |                |                          |                |                        |              |              |                          |                            | <400<br>0        | 400+              | 0                             |           | 0         | /0                 |
| J                                            | UNGLE E                         | BOOGIF             | (M)          |                       |                       |                |                          |                |                        |              |              |                          |                            |                  |                   |                               |           |           | \$4.               |
|                                              | • Black                         |                    | ()           | Prize                 | Money: \$             | 0              |                          | This T         | /D Best 1              | Time:        |              | Best Wir                 | Times Oth                  | er Tracks:       | Tra               | ainer:                        |           |           |                    |
| 22                                           | 2 Jan 2023                      |                    |              | Win /                 | PIC: N/A              |                |                          | N/A            |                        |              |              |                          | at other trac              |                  | Va                | dim Roz                       |           |           |                    |
|                                              | ingle Deuce<br>blar Sky         |                    |              | N/A                   | 0 - 0 - 0             |                |                          | This T<br>N/A  | /D Best 1              | st Split     | Time:        |                          |                            |                  |                   | <b>vner/s:</b><br>Mawson &    | DMour     | son       |                    |
|                                              |                                 |                    |              | <b>.</b> ;            | 5-0-0                 |                |                          | 14/74          |                        |              |              |                          |                            |                  |                   | viaw5011 0                    | iviaws ש  | 5011      |                    |
| ata                                          | available fo                    | or this dog        |              |                       |                       |                |                          |                |                        |              |              |                          |                            |                  |                   |                               |           |           |                    |
|                                              | UST BAF                         |                    |              |                       |                       |                |                          |                |                        |              |              |                          |                            |                  |                   |                               |           |           | \$4.               |
| П                                            | Black                           | SA Bred            | 1973<br>1973 |                       | Money: \$             | 0              |                          |                | /D Best T              | Time:        |              |                          | Times Oth                  |                  |                   | ainer:                        |           |           |                    |
|                                              | <b>Dec 2022</b><br>ston Kimetto |                    |              | Win / I<br>N/A        | PIC: N/A              |                |                          | N/A<br>This T  | /D Best 1              | st Snli      | Time         | No wins a                | at other trac              | KS               |                   | ul Fagan<br>vner/s:           |           |           |                    |
| 17                                           | enitoite                        |                    |              |                       | 0 - 0 - 0             |                |                          | N/A            |                        | St Spin      |              |                          |                            |                  |                   | byn Richa                     | rds       |           |                    |
| 17<br>As                                     |                                 |                    |              |                       |                       |                |                          |                |                        |              |              |                          |                            |                  |                   |                               |           |           |                    |
| 17<br>As<br>Be                               | available fo                    | or this dog        |              |                       |                       |                |                          |                |                        |              |              |                          |                            |                  |                   |                               |           |           | _                  |
| 17<br>As<br>Be                               | available fo                    |                    | (M)          |                       |                       |                |                          |                |                        |              |              |                          |                            |                  |                   |                               |           |           | \$4.               |
| 17<br>As<br>Be<br>data<br>D<br>D             | ISTRICT<br>• Black              |                    |              |                       | Money: \$             | 0              |                          | This T         | /D Best 1              | Time:        |              | Best Wir                 | Times Oth                  | er Tracks:       | Tra               | ainer:                        |           |           | \$4.               |
| 17<br>As<br>Be<br>data<br>D<br>D             | ISTRICT<br>• Black<br>Mar 2023  | S DUB              |              | Win /                 | Money: \$<br>Plc: N/A | 0              |                          | N/A            |                        |              | Time         |                          | Times Oth<br>at other trac |                  | Bre               | enton Prou                    | lse       |           | \$4.0              |
| data<br>D<br>17<br>As<br>Be<br>D<br>14<br>Sp | ISTRICT<br>• Black              | S DUB              |              | <b>Win /</b>  <br>N/A |                       | 0              |                          | N/A            | /D Best T<br>/D Best 1 |              | Time:        |                          |                            |                  | Bre               |                               |           | npson     |                    |