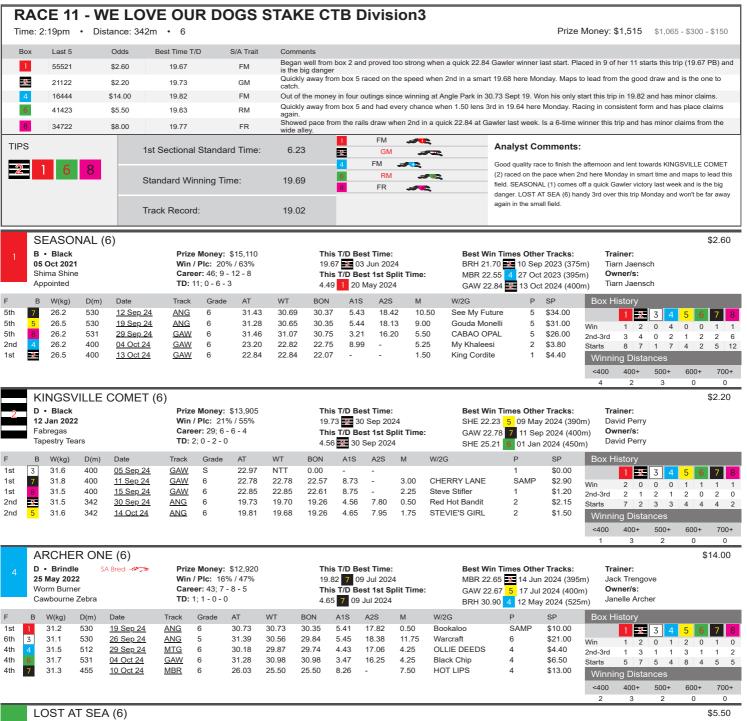

#### RACE 2 - FRESH PET FOOD CO STAKE CTB Division1

Time: 11:35am • Distance: 342m • 6

Prize Money: \$1,515 \$1,065 - \$300 - \$150

**TD:** 2; 0 - 0 - 1

Track

<u>WBO</u> ANG

GAW

GAW 6