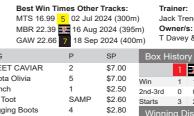

#### RACE 2 - FRESH PET FOOD CO STAKE CTB Division1

Time: 11:35am • Distance: 342m • 6

Prize Money: \$1,515 \$1,065 - \$300 - \$150

**TD:** 2; 0 - 0 - 1

Track

<u>WBO</u> ANG

GAW

GAW 6