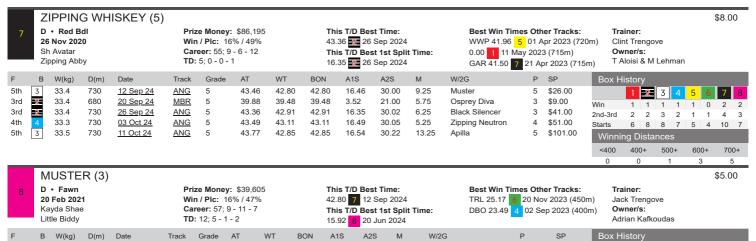

600+

500+

Kirin Corby

Princess Sparkle

No data available for this doo

**TD**: 0; 0 - 0 - 0

NATIONAL GRID (M) D • Brindle Prize Money: \$2,470 This T/D Best Time: Best Win Times Other Tracks: 02 Dec 2022 Win / Plc: 0% / 75% Career: 12; 0 - 5 - 4 31.05 8 03 Oct 2024 No wins at other tracks Fernando Bale This T/D Best 1st Split Time: 5.40 4 11 Oct 2024 Irapsag Miss **TD:** 3; 0 - 0 - 2 A1S Grade BON SP W(kg) Date Track AT WT W/2G D(m) 2nd 22.87 22.68 21.99 5.25 2.50 Wilpena \$2.40 31.7 395 20 Sep 24 MBR М Minnie's My Mum \$6.50 2nd 31.9 395 27 Sep 24 MBR Μ 22.66 22.14 21.89 5.11 7.50 2 3rd 31.9 530 03 Oct 24 31.05 30.91 29.93 5.40 18.16 2.00 Springvale Shell \$5.50 <u>ANG</u> 31.8 395 06 Oct 24 MBR Μ 23.03 22.98 22.42 5.23 0.75 River Bend \$1.80 31.7 11 Oct 24 31.46 31.22 30.08 5.40 18.25 3.50 Canya Extreme \$2.50

Trainer: Tony Hinrichsen Owner/s: Brett Gaspari

| Box History       |      |   |      |   |      |   |      |   |
|-------------------|------|---|------|---|------|---|------|---|
|                   | 1    | 2 | 3    | 4 | 5    | 6 | 7    | 8 |
| Win               | 0    | 0 | 0    | 0 | 0    | 0 | 0    | 0 |
| 2nd-3rd           | 1    | 1 | 0    | 3 | 3    | 0 | 0    | 1 |
| Starts            | 1    | 1 | 0    | 4 | 3    | 2 | 0    | 1 |
| Winning Distances |      |   |      |   |      |   |      |   |
| <400              | 400+ |   | 500+ |   | 600+ |   | 700+ |   |
| 0                 | 0    |   | 0    |   | 0    |   | 0    |   |