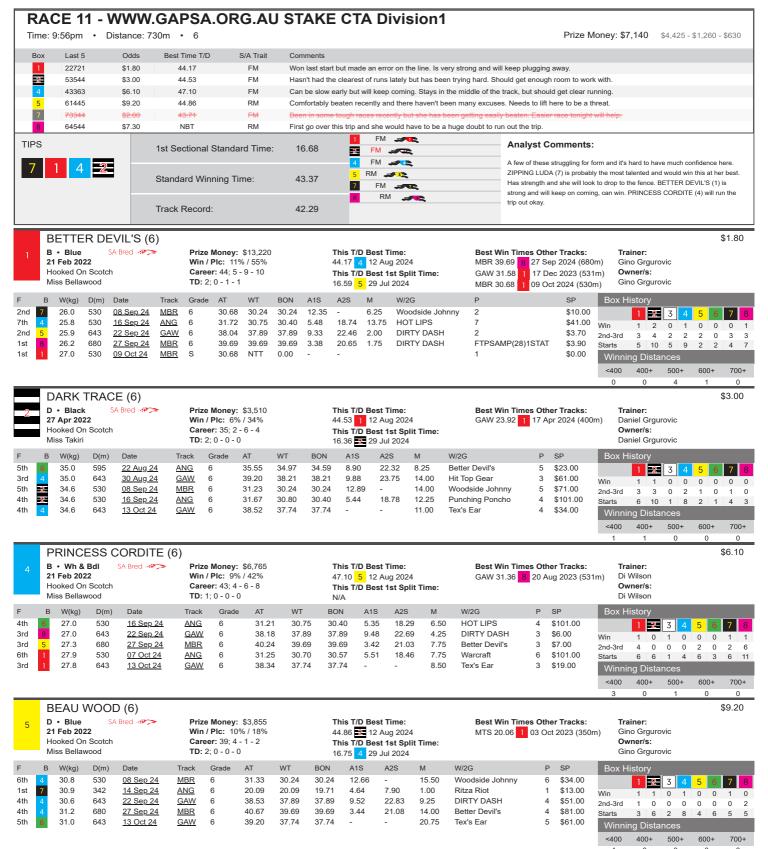

530

530

34.2

30 Sep 24

07 Oct 24

ANG 5

ANG

5

31.07

31.20

30.82

30.81

30.82

30.57

5.32

5.43

17.90

18.35

3.50

5.50

Fantastic Ada

Senna Wick

4

\$10.00

\$12.00



2nd-3rd

<400

400+

500+

2 0

700+







4th

27.7

530

11 Oct 24

ANG 5

31.03

30.80

30.08

5.41

18.38

3.25

Pierre Bale

\$6.00

Win

ng Dista











600+





400+

<400

500+

600+



1st

1st

26.4

26.3

26.2

400

342

395

15 Sep 24

30 Sep 24

06 Oct 24

GAW 6

ANG

MBR 6

6

22.79

19.73

22.88

22.79

19.73

22.60

22.61

19.26

22.42

8.74

4.59 7.97

5.19

5.21



1 2 3

5 2

500+

600+

700+

ng Distances

400+

\$2.40

\$1.65

\$11.00

\$2.50

VNAI

Win

2nd-3rd

<400

Starts



ASTON HEIR

Terrific Lucy

Allinga Alan

Long Gully Angel

1.50

0.50

4.00







<400

400+

700+









<400

400+

500+

600+



5th

3rd

30.7

30.5

30.7

300

300

01 Oct 24

08 Oct 24

12 Oct 24

MTS

MTS

MTS

6

6

6

17.70

17.10

17.26

17.04

16.96

16.79

16.68

16.67

16.79

5.13

4.46

4.60

5.13

9.25

2.00

6.50

MITZI ROCKS

Son Of Maple

My Reason

5 \$4.40

3

\$5.50

\$13.00

2nd-3rd

<400

Starts

6

600+

0

3

a

700+

0

3 3

500+

10 6





25.4

530

07 Oct 24

6

31.52

30.57

30.57

5.33 18.20



Starts

\$41.00

0

0

700+

ng Distances



13.50

Dakota Rylen

6