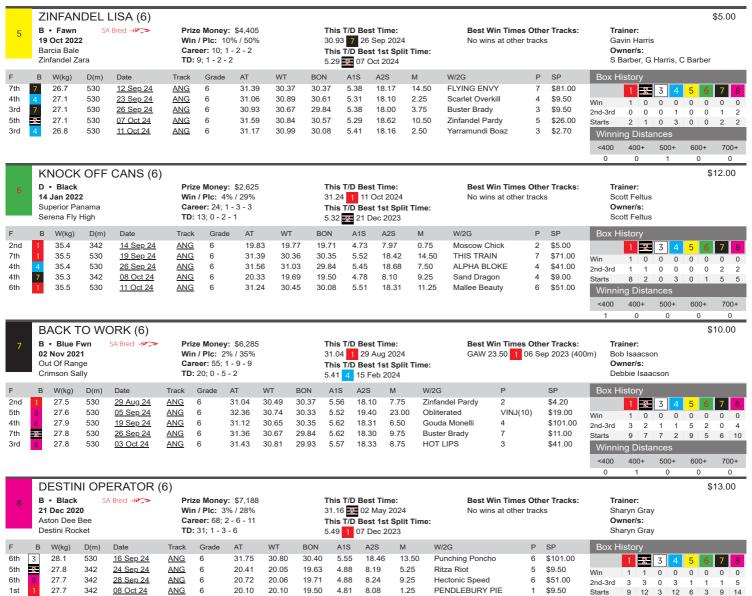

600+

500+

Kirin Corby

Princess Sparkle

No data available for this doo

**TD**: 0; 0 - 0 - 0

NATIONAL GRID (M) D • Brindle Prize Money: \$2,470 This T/D Best Time: Best Win Times Other Tracks: 02 Dec 2022 Win / Plc: 0% / 75% Career: 12; 0 - 5 - 4 31.05 8 03 Oct 2024 No wins at other tracks Fernando Bale This T/D Best 1st Split Time: 5.40 4 11 Oct 2024 Irapsag Miss **TD:** 3; 0 - 0 - 2 A1S Grade BON SP W(kg) Date Track AT WT W/2G D(m) 2nd 22.87 22.68 21.99 5.25 2.50 Wilpena \$2.40 31.7 395 20 Sep 24 MBR М Minnie's My Mum \$6.50 2nd 31.9 395 27 Sep 24 MBR Μ 22.66 22.14 21.89 5.11 7.50 2 3rd 31.9 530 03 Oct 24 31.05 30.91 29.93 5.40 18.16 2.00 Springvale Shell \$5.50 <u>ANG</u> 31.8 395 06 Oct 24 MBR Μ 23.03 22.98 22.42 5.23 0.75 River Bend \$1.80 31.7 11 Oct 24 31.46 31.22 30.08 5.40 18.25 3.50 Canya Extreme \$2.50