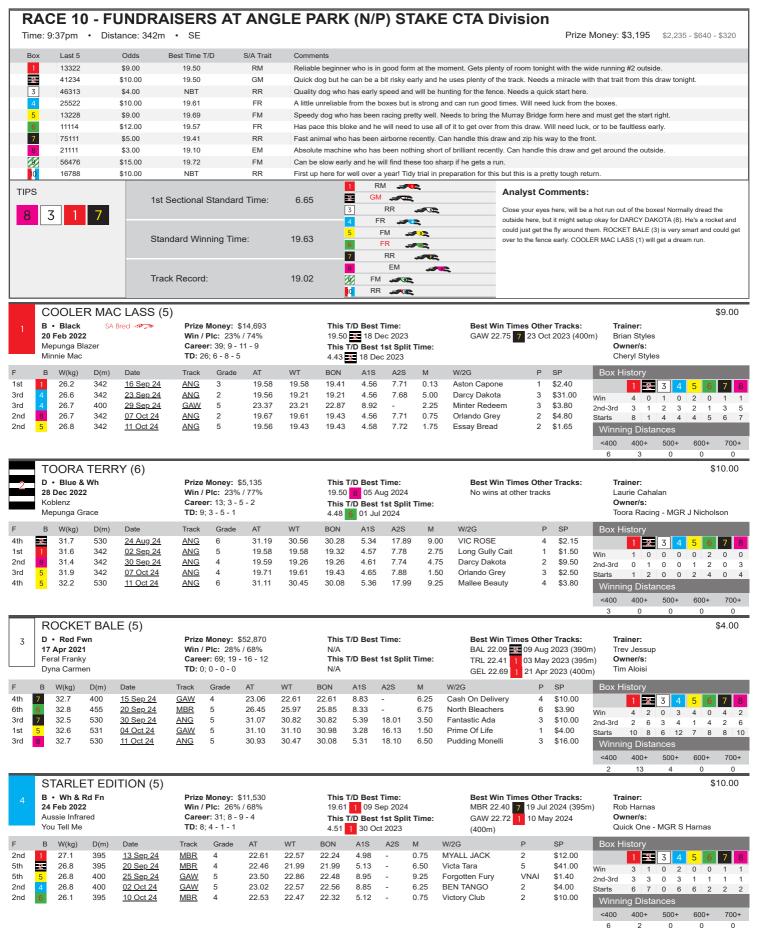

600+

500+

Kirin Corby

Princess Sparkle

No data available for this doo

**TD**: 0; 0 - 0 - 0

NATIONAL GRID (M) D • Brindle Prize Money: \$2,470 This T/D Best Time: Best Win Times Other Tracks: 02 Dec 2022 Win / Plc: 0% / 75% Career: 12; 0 - 5 - 4 31.05 8 03 Oct 2024 No wins at other tracks Fernando Bale This T/D Best 1st Split Time: 5.40 4 11 Oct 2024 Irapsag Miss **TD:** 3; 0 - 0 - 2 A1S Grade BON SP W(kg) Date Track AT WT W/2G D(m) 2nd 22.87 22.68 21.99 5.25 2.50 Wilpena \$2.40 31.7 395 20 Sep 24 MBR М Minnie's My Mum \$6.50 2nd 31.9 395 27 Sep 24 MBR Μ 22.66 22.14 21.89 5.11 7.50 2 3rd 31.9 530 03 Oct 24 31.05 30.91 29.93 5.40 18.16 2.00 Springvale Shell \$5.50 <u>ANG</u> 31.8 395 06 Oct 24 MBR Μ 23.03 22.98 22.42 5.23 0.75 River Bend \$1.80 31.7 11 Oct 24 31.46 31.22 30.08 5.40 18.25 3.50 Canya Extreme \$2.50