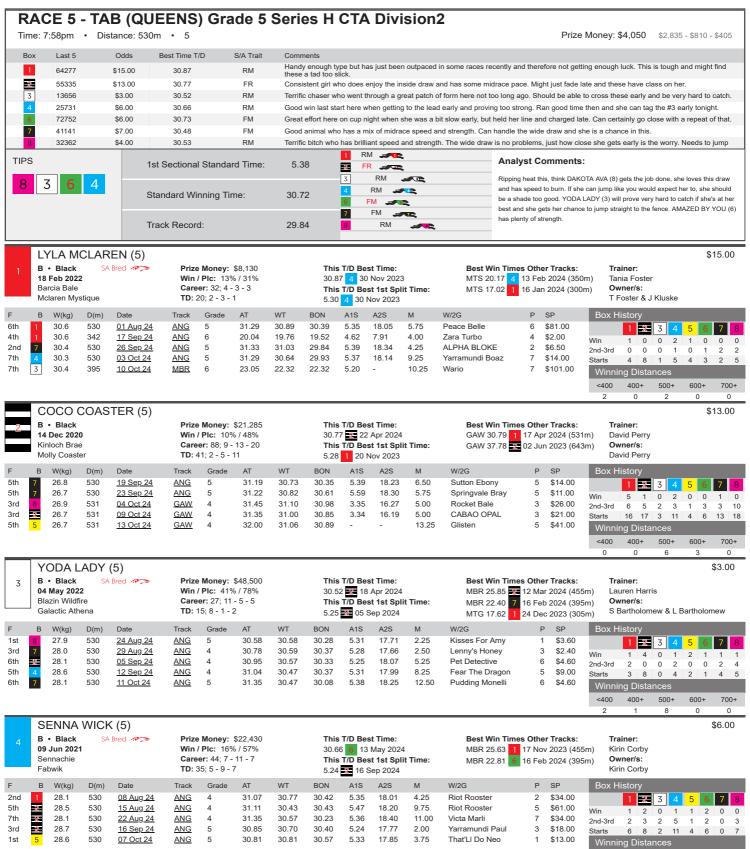

400+

27.6

530

14 Oct 24

ANG

31.34

30.60

30.60

5.60

18.41

10.50

Southern Sun

6

\$101.00

<400

400+

6th

1st

1st

2nd

31.7

31.6

31.5

31.8

730

730

730

730

05 Sep 24

12 Sep 24

19 Sep 24

03 Oct 24

ANG

ANG

ANG

ANG 3

<u>ANG</u>

44 06

42.80

43.26

43.22

43.66

43.60

42.80

43.26

43.11

42.85

43.60

42.80

43.26

43.11

16.65

15.93

16.03

15.99

30.40

29.31

29.54

29.37

29.87

6.50

5.25

1.50

1.50

Just Alfie

DAINTREE TIGER

Zippina Neutron

Zipping Neutron

\$6.00

\$21.00

\$3.80

\$3.90

\$16.00

Win

2nd-3rd

<400

Starts

SAMP

1 2 3

500+

600+

0

700+

12 8

1st 26.3

455

10 Oct 24

MBR 6

25.50

25.50

25 50

7 97

0.75

Dakota Ava

\$3.10

ng Dista

400+

500+

600+

700+

0

<400

<400

400+

500+

600+

0

700+

0

ng Dista 400+

500+

600+

700+

<400

<400

400+

500+

600+

4th 3 34.1 530

530

34.2

30 Sep 24

07 Oct 24

ANG 5

ANG

5

31.07

31.20

30.82

30.81

30.82

30.57

5.32

5.43

17.90

18.35

3.50

5.50

Fantastic Ada

Senna Wick

4

\$10.00

\$12.00

2nd-3rd

<400

400+

500+

2 0

700+

4th

27.7

530

11 Oct 24

ANG 5

31.03

30.80

30.08

5.41

18.38

3.25

Pierre Bale

\$6.00

Win

ng Dista

600+

400+

<400

500+

600+

1st

1st

26.4

26.3

26.2

400

342

395

15 Sep 24

30 Sep 24

06 Oct 24

GAW 6

ANG

MBR 6

6

22.79

19.73

22.88

22.79

19.73

22.60

22.61

19.26

22.42

8.74

4.59 7.97

5.19

5.21

1 2 3

5 2

500+

600+

700+

ng Distances

400+

\$2.40

\$1.65

\$11.00

\$2.50

VNAI

Win

2nd-3rd

<400

Starts

ASTON HEIR

Terrific Lucy

Allinga Alan

Long Gully Angel

1.50

0.50

4.00

<400

400+

700+

<400

400+

500+

600+

5th

3rd

30.7

30.5

30.7

300

300

01 Oct 24

08 Oct 24

12 Oct 24

MTS

MTS

MTS

6

6

6

17.70

17.10

17.26

17.04

16.96

16.79

16.68

16.67

16.79

5.13

4.46

4.60

5.13

9.25

2.00

6.50

MITZI ROCKS

Son Of Maple

My Reason

5 \$4.40

3

\$5.50

\$13.00

2nd-3rd

<400

Starts

6

600+

0

3

a

700+

0

3 3

500+

10 6

25.4

530

07 Oct 24

6

31.52

30.57

30.57

5.33 18.20

Starts

\$41.00

0

0

700+

ng Distances

13.50

Dakota Rylen

6