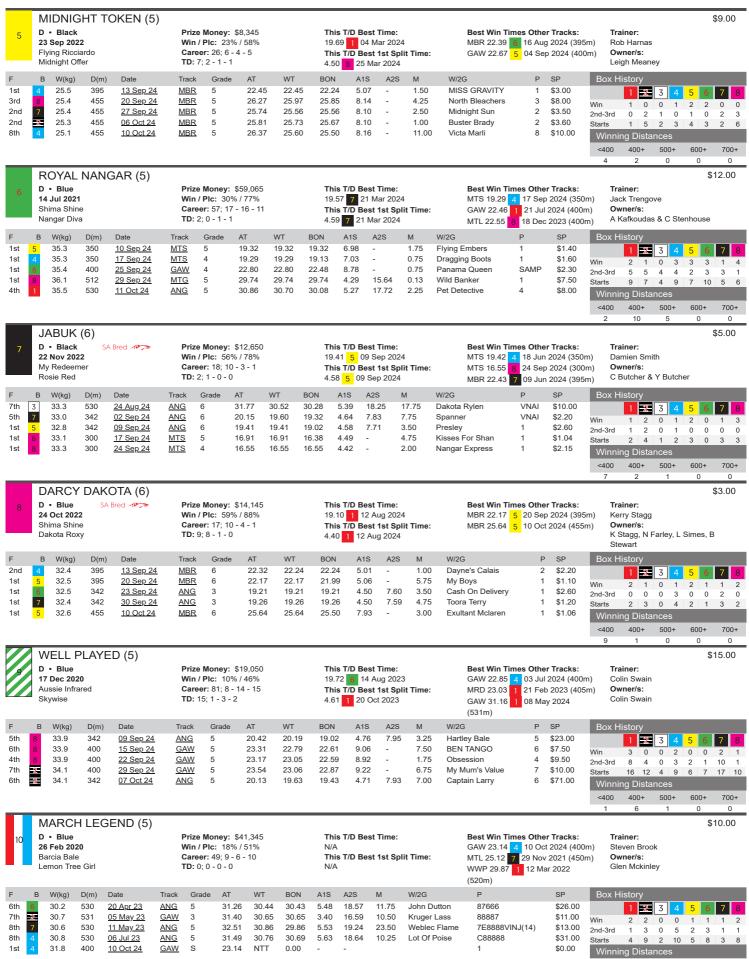

34.1 530

530

34.2

30 Sep 24

07 Oct 24

ANG 5

ANG

5

31.07

31.20

30.82

30.81

30.82

30.57

5.32

5.43

17.90

18.35

3.50

5.50

Fantastic Ada

Senna Wick

4

\$10.00

\$12.00



2nd-3rd

<400

400+

500+

2 0

700+







4th

27.7

530

11 Oct 24

ANG 5

31.03

30.80

30.08

5.41

18.38

3.25

Pierre Bale

\$6.00

Win

ng Dista











600+





400+

<400

500+

600+



1st

1st

26.4

26.3

26.2

400

342

395

15 Sep 24

30 Sep 24

06 Oct 24

GAW 6

ANG

MBR 6

6

22.79

19.73

22.88

22.79

19.73

22.60

22.61

19.26

22.42

8.74

4.59 7.97

5.19

5.21



1 2 3

5 2

500+

600+

700+

ng Distances

400+

\$2.40

\$1.65

\$11.00

\$2.50

VNAI

Win

2nd-3rd

<400

Starts



ASTON HEIR

Terrific Lucy

Allinga Alan

Long Gully Angel

1.50

0.50

4.00







<400

400+

700+









<400

400+

500+

600+



5th

3rd

30.7

30.5

30.7

300

300

01 Oct 24

08 Oct 24

12 Oct 24

MTS

MTS

MTS

6

6

6

17.70

17.10

17.26

17.04

16.96

16.79

16.68

16.67

16.79

5.13

4.46

4.60

5.13

9.25

2.00

6.50

MITZI ROCKS

Son Of Maple

My Reason

5 \$4.40

3

\$5.50

\$13.00

2nd-3rd

<400

Starts

6

600+

0

3

a

700+

0

3 3

500+

10 6





25.4

530

07 Oct 24

6

31.52

30.57

30.57

5.33 18.20



Starts

\$41.00

0

0

700+

ng Distances



13.50

Dakota Rylen

6