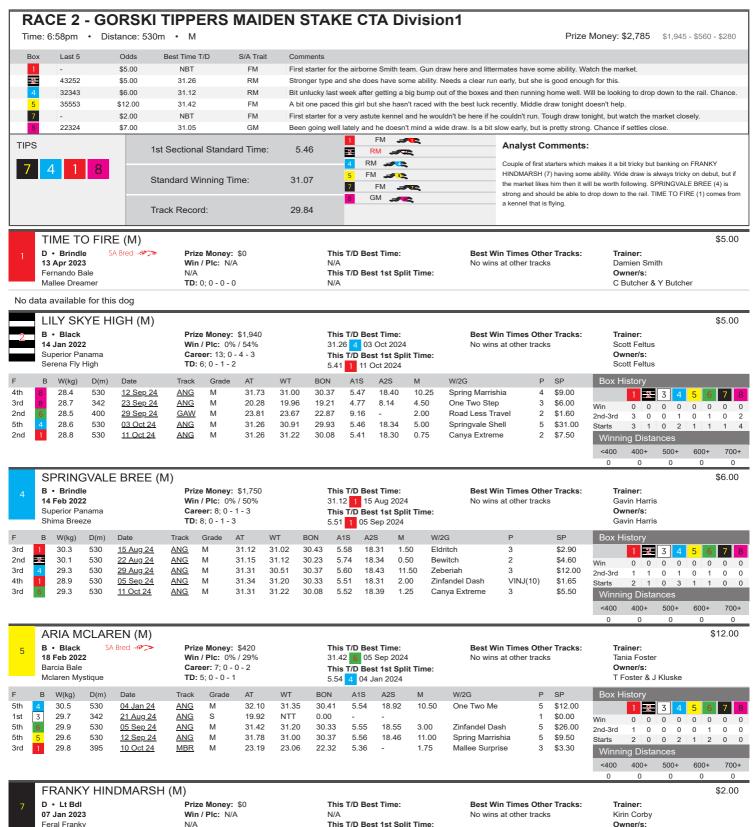

600+

500+

Kirin Corby

Princess Sparkle

No data available for this doo

**TD**: 0; 0 - 0 - 0

NATIONAL GRID (M) D • Brindle Prize Money: \$2,470 This T/D Best Time: Best Win Times Other Tracks: 02 Dec 2022 Win / Plc: 0% / 75% Career: 12; 0 - 5 - 4 31.05 8 03 Oct 2024 No wins at other tracks Fernando Bale This T/D Best 1st Split Time: 5.40 4 11 Oct 2024 Irapsag Miss **TD:** 3; 0 - 0 - 2 A1S Grade BON SP W(kg) Date Track AT WT W/2G D(m) 2nd 22.87 22.68 21.99 5.25 2.50 Wilpena \$2.40 31.7 395 20 Sep 24 MBR М Minnie's My Mum \$6.50 2nd 31.9 395 27 Sep 24 MBR Μ 22.66 22.14 21.89 5.11 7.50 2 3rd 31.9 530 03 Oct 24 31.05 30.91 29.93 5.40 18.16 2.00 Springvale Shell \$5.50 <u>ANG</u> 31.8 395 06 Oct 24 MBR Μ 23.03 22.98 22.42 5.23 0.75 River Bend \$1.80 31.7 11 Oct 24 31.46 31.22 30.08 5.40 18.25 3.50 Canya Extreme \$2.50