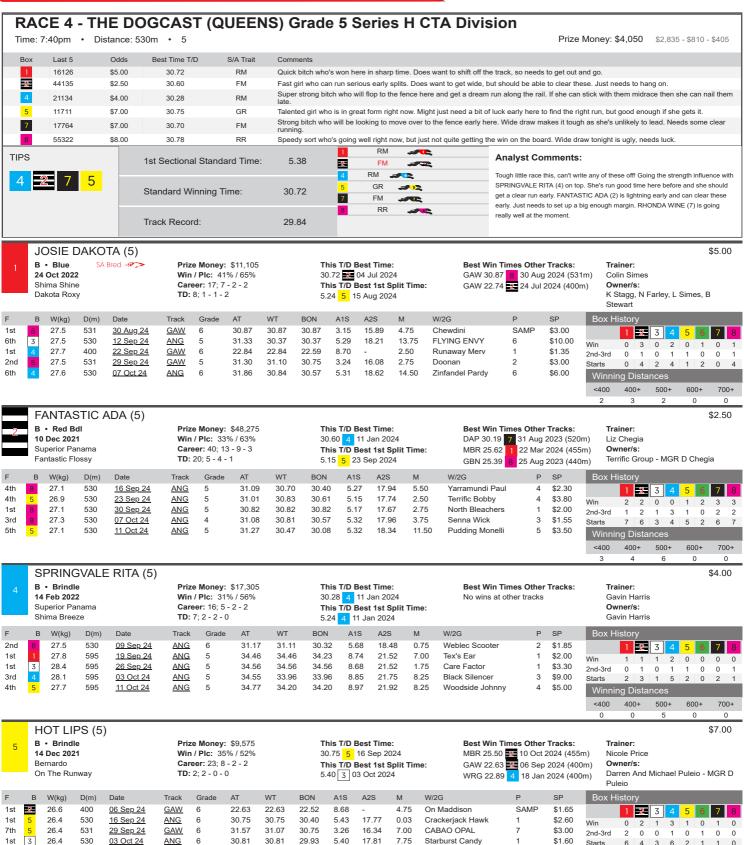

400+

27.6

530

14 Oct 24

ANG

31.34

30.60

30.60

5.60

18.41

10.50

Southern Sun

6

\$101.00

<400

400+

6th

1st

1st

2nd

31.7

31.6

31.5

31.8

730

730

730

730

05 Sep 24

12 Sep 24

19 Sep 24

03 Oct 24

ANG

ANG

ANG

ANG 3

<u>ANG</u>

44 06

42.80

43.26

43.22

43.66

43.60

42.80

43.26

43.11

42.85

43.60

42.80

43.26

43.11

16.65

15.93

16.03

15.99

30.40

29.31

29.54

29.37

29.87

6.50

5.25

1.50

1.50

Just Alfie

DAINTREE TIGER

Zippina Neutron

Zipping Neutron

\$6.00

\$21.00

\$3.80

\$3.90

\$16.00

Win

2nd-3rd

<400

Starts

SAMP

1 2 3

500+

600+

0

700+

12 8

1st 26.3

455

10 Oct 24

MBR 6

25.50

25.50

25 50

7 97

0.75

Dakota Ava

\$3.10

ng Dista

400+

500+

600+

700+

0

<400

<400

400+

500+

600+

0

700+

0

ng Dista 400+

500+

600+

700+

<400

<400

400+

500+

600+

4th 3 34.1 530

530

34.2

30 Sep 24

07 Oct 24

ANG 5

ANG

5

31.07

31.20

30.82

30.81

30.82

30.57

5.32

5.43

17.90

18.35

3.50

5.50

Fantastic Ada

Senna Wick

4

\$10.00

\$12.00

2nd-3rd

<400

400+

500+

2 0

700+

4th

27.7

530

11 Oct 24

ANG 5

31.03

30.80

30.08

5.41

18.38

3.25

Pierre Bale

\$6.00

Win

ng Dista

600+

400+

<400

500+

600+

1st

1st

26.4

26.3

26.2

400

342

395

15 Sep 24

30 Sep 24

06 Oct 24

GAW 6

ANG

MBR 6

6

22.79

19.73

22.88

22.79

19.73

22.60

22.61

19.26

22.42

8.74

4.59 7.97

5.19

5.21

1 2 3

5 2

500+

600+

700+

ng Distances

400+

\$2.40

\$1.65

\$11.00

\$2.50

VNAI

Win

2nd-3rd

<400

Starts

ASTON HEIR

Terrific Lucy

Allinga Alan

Long Gully Angel

1.50

0.50

4.00

<400

400+

700+

<400

400+

500+

600+

5th

3rd

30.7

30.5

30.7

300

300

01 Oct 24

08 Oct 24

12 Oct 24

MTS

MTS

MTS

6

6

6

17.70

17.10

17.26

17.04

16.96

16.79

16.68

16.67

16.79

5.13

4.46

4.60

5.13

9.25

2.00

6.50

MITZI ROCKS

Son Of Maple

My Reason

5 \$4.40

3

\$5.50

\$13.00

2nd-3rd

<400

Starts

6

600+

0

3

a

700+

0

3 3

500+

10 6

25.4

530

07 Oct 24

6

31.52

30.57

30.57

5.33 18.20

Starts

\$41.00

0

0

700+

ng Distances

13.50

Dakota Rylen

6