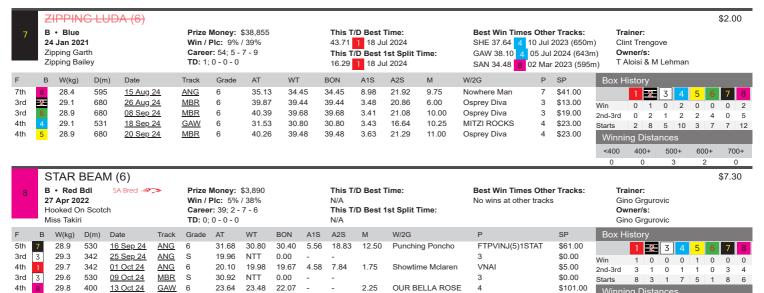

600+

500+

Kirin Corby

Princess Sparkle

No data available for this doo

**TD**: 0; 0 - 0 - 0

NATIONAL GRID (M) D • Brindle Prize Money: \$2,470 This T/D Best Time: Best Win Times Other Tracks: 02 Dec 2022 Win / Plc: 0% / 75% Career: 12; 0 - 5 - 4 31.05 8 03 Oct 2024 No wins at other tracks Fernando Bale This T/D Best 1st Split Time: 5.40 4 11 Oct 2024 Irapsag Miss **TD:** 3; 0 - 0 - 2 A1S Grade BON SP W(kg) Date Track AT WT W/2G D(m) 2nd 22.87 22.68 21.99 5.25 2.50 Wilpena \$2.40 31.7 395 20 Sep 24 MBR М Minnie's My Mum \$6.50 2nd 31.9 395 27 Sep 24 MBR Μ 22.66 22.14 21.89 5.11 7.50 2 3rd 31.9 530 03 Oct 24 31.05 30.91 29.93 5.40 18.16 2.00 Springvale Shell \$5.50 <u>ANG</u> 31.8 395 06 Oct 24 MBR Μ 23.03 22.98 22.42 5.23 0.75 River Bend \$1.80 31.7 11 Oct 24 31.46 31.22 30.08 5.40 18.25 3.50 Canya Extreme \$2.50

Trainer: Tony Hinrichsen Owner/s: Brett Gaspari

| Box History       |      |   |      |   |      |   |      |   |
|-------------------|------|---|------|---|------|---|------|---|
|                   | 1    | 2 | 3    | 4 | 5    | 6 | 7    | 8 |
| Win               | 0    | 0 | 0    | 0 | 0    | 0 | 0    | 0 |
| 2nd-3rd           | 1    | 1 | 0    | 3 | 3    | 0 | 0    | 1 |
| Starts            | 1    | 1 | 0    | 4 | 3    | 2 | 0    | 1 |
| Winning Distances |      |   |      |   |      |   |      |   |
| <400              | 400+ |   | 500+ |   | 600+ |   | 700+ |   |
| 0                 | 0    |   | 0    |   | 0    |   | 0    |   |