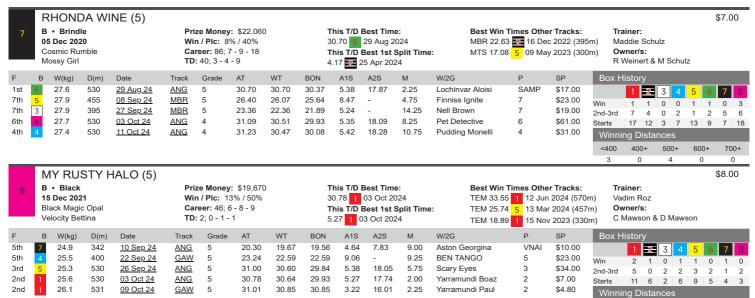

400+

27.6

530

14 Oct 24

ANG

31.34

30.60

30.60

5.60

18.41

10.50

Southern Sun

6

\$101.00

<400

400+

6th

1st

1st

2nd

31.7

31.6

31.5

31.8

730

730

730

730

05 Sep 24

12 Sep 24

19 Sep 24

03 Oct 24

ANG

ANG

ANG

ANG 3

<u>ANG</u>

44 06

42.80

43.26

43.22

43.66

43.60

42.80

43.26

43.11

42.85

43.60

42.80

43.26

43.11

16.65

15.93

16.03

15.99

30.40

29.31

29.54

29.37

29.87

6.50

5.25

1.50

1.50

Just Alfie

DAINTREE TIGER

Zippina Neutron

Zipping Neutron

\$6.00

\$21.00

\$3.80

\$3.90

\$16.00

Win

2nd-3rd

<400

Starts

SAMP

1 2 3

500+

600+

0

700+

12 8

1st 26.3

455

10 Oct 24

MBR 6

25.50

25.50

25 50

7 97

0.75

Dakota Ava

\$3.10

ng Dista

400+

500+

600+

700+

0

<400

<400

400+

500+

600+

0

700+

0

ng Dista 400+

500+

600+

700+

<400

<400

400+

500+

600+

4th 3 34.1 530

530

34.2

30 Sep 24

07 Oct 24

ANG 5

ANG

5

31.07

31.20

30.82

30.81

30.82

30.57

5.32

5.43

17.90

18.35

3.50

5.50

Fantastic Ada

Senna Wick

4

\$10.00

\$12.00

2nd-3rd

<400

400+

500+

2 0

700+

4th

27.7

530

11 Oct 24

ANG 5

31.03

30.80

30.08

5.41

18.38

3.25

Pierre Bale

\$6.00

Win

ng Dista

600+

400+

<400

500+

600+

1st

1st

26.4

26.3

26.2

400

342

395

15 Sep 24

30 Sep 24

06 Oct 24

GAW 6

ANG

MBR 6

6

22.79

19.73

22.88

22.79

19.73

22.60

22.61

19.26

22.42

8.74

4.59 7.97

5.19

5.21

1 2 3

5 2

500+

600+

700+

ng Distances

400+

\$2.40

\$1.65

\$11.00

\$2.50

VNAI

Win

2nd-3rd

<400

Starts

ASTON HEIR

Terrific Lucy

Allinga Alan

Long Gully Angel

1.50

0.50

4.00

<400

400+

700+

<400

400+

500+

600+

5th

3rd

30.7

30.5

30.7

300

300

01 Oct 24

08 Oct 24

12 Oct 24

MTS

MTS

MTS

6

6

6

17.70

17.10

17.26

17.04

16.96

16.79

16.68

16.67

16.79

5.13

4.46

4.60

5.13

9.25

2.00

6.50

MITZI ROCKS

Son Of Maple

My Reason

5 \$4.40

3

\$5.50

\$13.00

2nd-3rd

<400

Starts

6

600+

0

3

a

700+

0

3 3

500+

10 6

25.4

530

07 Oct 24

6

31.52

30.57

30.57

5.33 18.20

Starts

\$41.00

0

0

700+

ng Distances

13.50

Dakota Rylen

6