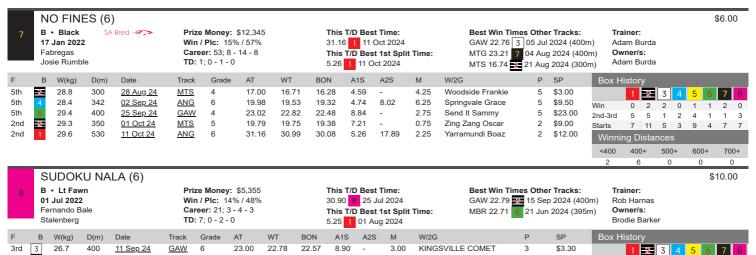

Trainer: Tony Hinrichsen Owner/s: Brett Gaspari

| Box History       |      |   |      |   |      |   |      |   |
|-------------------|------|---|------|---|------|---|------|---|
|                   | 1    | 2 | 3    | 4 | 5    | 6 | 7    | 8 |
| Win               | 0    | 0 | 0    | 0 | 0    | 0 | 0    | 0 |
| 2nd-3rd           | 1    | 1 | 0    | 3 | 3    | 0 | 0    | 1 |
| Starts            | 1    | 1 | 0    | 4 | 3    | 2 | 0    | 1 |
| Winning Distances |      |   |      |   |      |   |      |   |
| <400              | 400+ |   | 500+ |   | 600+ |   | 700+ |   |
| 0                 | 0    |   | 0    |   | 0    |   | 0    |   |