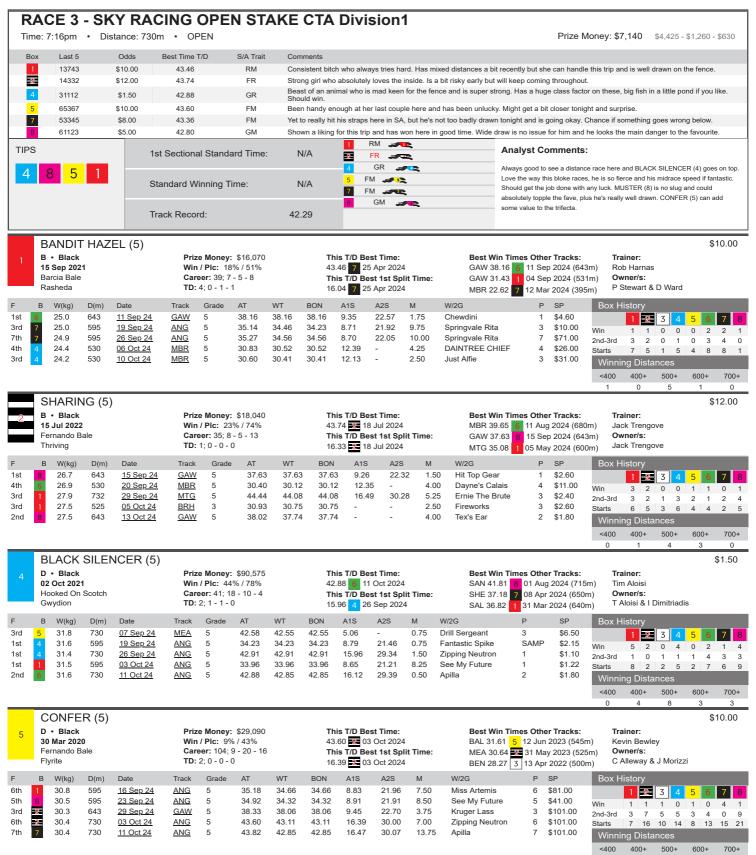

600+

500+

Kirin Corby

Princess Sparkle

No data available for this doo

**TD**: 0; 0 - 0 - 0

NATIONAL GRID (M) D • Brindle Prize Money: \$2,470 This T/D Best Time: Best Win Times Other Tracks: 02 Dec 2022 Win / Plc: 0% / 75% Career: 12; 0 - 5 - 4 31.05 8 03 Oct 2024 No wins at other tracks Fernando Bale This T/D Best 1st Split Time: 5.40 4 11 Oct 2024 Irapsag Miss **TD:** 3; 0 - 0 - 2 A1S Grade BON SP W(kg) Date Track AT WT W/2G D(m) 2nd 22.87 22.68 21.99 5.25 2.50 Wilpena \$2.40 31.7 395 20 Sep 24 MBR М Minnie's My Mum \$6.50 2nd 31.9 395 27 Sep 24 MBR Μ 22.66 22.14 21.89 5.11 7.50 2 3rd 31.9 530 03 Oct 24 31.05 30.91 29.93 5.40 18.16 2.00 Springvale Shell \$5.50 <u>ANG</u> 31.8 395 06 Oct 24 MBR Μ 23.03 22.98 22.42 5.23 0.75 River Bend \$1.80 31.7 11 Oct 24 31.46 31.22 30.08 5.40 18.25 3.50 Canya Extreme \$2.50