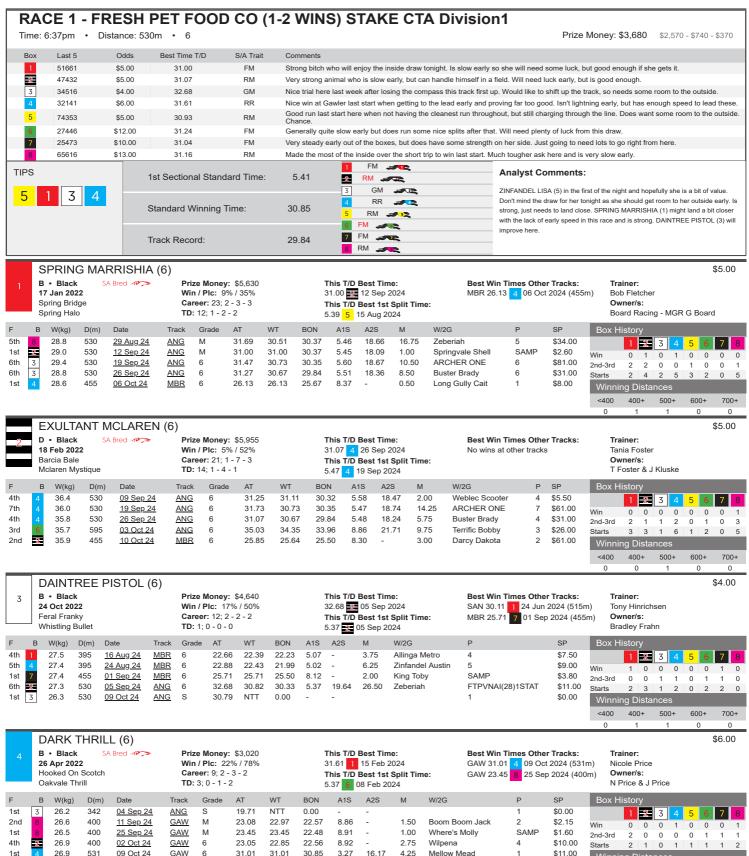

600+

500+

Kirin Corby

Princess Sparkle

No data available for this doo

**TD**: 0; 0 - 0 - 0

NATIONAL GRID (M) D • Brindle Prize Money: \$2,470 This T/D Best Time: Best Win Times Other Tracks: 02 Dec 2022 Win / Plc: 0% / 75% Career: 12; 0 - 5 - 4 31.05 8 03 Oct 2024 No wins at other tracks Fernando Bale This T/D Best 1st Split Time: 5.40 4 11 Oct 2024 Irapsag Miss **TD:** 3; 0 - 0 - 2 A1S Grade BON SP W(kg) Date Track AT WT W/2G D(m) 2nd 22.87 22.68 21.99 5.25 2.50 Wilpena \$2.40 31.7 395 20 Sep 24 MBR М Minnie's My Mum \$6.50 2nd 31.9 395 27 Sep 24 MBR Μ 22.66 22.14 21.89 5.11 7.50 2 3rd 31.9 530 03 Oct 24 31.05 30.91 29.93 5.40 18.16 2.00 Springvale Shell \$5.50 <u>ANG</u> 31.8 395 06 Oct 24 MBR Μ 23.03 22.98 22.42 5.23 0.75 River Bend \$1.80 31.7 11 Oct 24 31.46 31.22 30.08 5.40 18.25 3.50 Canya Extreme \$2.50

Trainer: Tony Hinrichsen Owner/s: Brett Gaspari

| Box History       |      |   |      |   |      |   |      |   |
|-------------------|------|---|------|---|------|---|------|---|
|                   | 1    | 2 | 3    | 4 | 5    | 6 | 7    | 8 |
| Win               | 0    | 0 | 0    | 0 | 0    | 0 | 0    | 0 |
| 2nd-3rd           | 1    | 1 | 0    | 3 | 3    | 0 | 0    | 1 |
| Starts            | 1    | 1 | 0    | 4 | 3    | 2 | 0    | 1 |
| Winning Distances |      |   |      |   |      |   |      |   |
| <400              | 400+ |   | 500+ |   | 600+ |   | 700+ |   |
| 0                 | 0    |   | 0    |   | 0    |   | 0    |   |