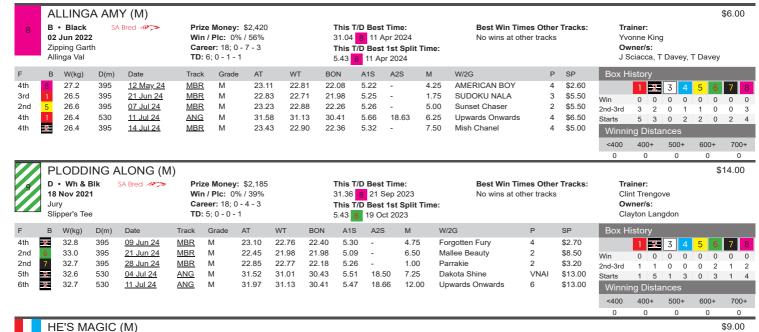

#### **RACE 1 - FRESH PET FOOD CO MAIDEN STAKE CTA Division1**

Time: 6:40pm • Distance: 530m • M

Prize Money: \$2,785 \$1,945 - \$560 - \$280

| 534 \$7.0<br>3 \$3.2<br>\$3.0 |                         | FM                                                                                                                                                                | Stepped                                                                                                                                                                                                                                   | up over the 530M here last start when 5L 4th, he s                                                                                                                                                                                                                                                                       | hould be improved by the hit out and is well boxed.                                                                                                                                                                                                                                                                                                                                                                                                                                          |
|-------------------------------|-------------------------|-------------------------------------------------------------------------------------------------------------------------------------------------------------------|-------------------------------------------------------------------------------------------------------------------------------------------------------------------------------------------------------------------------------------------|--------------------------------------------------------------------------------------------------------------------------------------------------------------------------------------------------------------------------------------------------------------------------------------------------------------------------|----------------------------------------------------------------------------------------------------------------------------------------------------------------------------------------------------------------------------------------------------------------------------------------------------------------------------------------------------------------------------------------------------------------------------------------------------------------------------------------------|
|                               | 0 31.20                 |                                                                                                                                                                   |                                                                                                                                                                                                                                           |                                                                                                                                                                                                                                                                                                                          |                                                                                                                                                                                                                                                                                                                                                                                                                                                                                              |
| \$3.0                         |                         | RM                                                                                                                                                                | Placed at                                                                                                                                                                                                                                 | ther past couple here from wide draws, drawn to ru                                                                                                                                                                                                                                                                       | in a cheeky race and has claims.                                                                                                                                                                                                                                                                                                                                                                                                                                                             |
|                               | 0 NBT                   | FM                                                                                                                                                                | First up h                                                                                                                                                                                                                                | ere tonight, the November 2022 whelping is in a ha                                                                                                                                                                                                                                                                       | andle kennel and is sure to be well tried.                                                                                                                                                                                                                                                                                                                                                                                                                                                   |
| 2 \$4.8                       | 0 30.99                 | FM                                                                                                                                                                | Battled of                                                                                                                                                                                                                                | n well when runner up here last week from box 4, is                                                                                                                                                                                                                                                                      | s close to breaking through keep safe.                                                                                                                                                                                                                                                                                                                                                                                                                                                       |
| \$55 \$22.                    | 31.44                   | RM                                                                                                                                                                | Hard to re                                                                                                                                                                                                                                | ecommend on his recent racing here when well be                                                                                                                                                                                                                                                                          | aten, needs to improve.                                                                                                                                                                                                                                                                                                                                                                                                                                                                      |
| 244 \$6.0                     | 0 31.04                 | RM                                                                                                                                                                | She has                                                                                                                                                                                                                                   | had the 18 starts in maiden company for 10 placing                                                                                                                                                                                                                                                                       | s, she will find it tough from out here.                                                                                                                                                                                                                                                                                                                                                                                                                                                     |
| 256 \$14.                     | 31.36                   | FM                                                                                                                                                                | Struggled                                                                                                                                                                                                                                 | at his past two here when well beaten, looks well                                                                                                                                                                                                                                                                        | held here again.                                                                                                                                                                                                                                                                                                                                                                                                                                                                             |
| \$9.0                         | 0 31.50                 | FM                                                                                                                                                                | Never a t                                                                                                                                                                                                                                 | hreat at his first run here when he finished down th                                                                                                                                                                                                                                                                     | e track, tested on that effort.                                                                                                                                                                                                                                                                                                                                                                                                                                                              |
|                               | 1st Sectional Stan      | dard Time:                                                                                                                                                        | 5.46                                                                                                                                                                                                                                      | FM AND                                                                                                                                                                                                                                                                                                                   | Analyst Comments:                                                                                                                                                                                                                                                                                                                                                                                                                                                                            |
| 2 1                           | Standard Winning        | Time:                                                                                                                                                             | 31.07                                                                                                                                                                                                                                     | 5 FM                                                                                                                                                                                                                                                                                                                     | We start the evening with a maiden over the 530M, Canya Extreme (4) is havin<br>his first start here tonight, the November 2022 whelping is sure to be well tried of<br>debut. Anna Valentina (5) was a close up 2nd here last week from a middle dra<br>she has been improving and has claims again. Canya Athena (2) is very close to                                                                                                                                                      |
|                               | Track Record:           |                                                                                                                                                                   | 29.86                                                                                                                                                                                                                                     | 8 RM                                                                                                                                                                                                                                                                                                                     | breaking through.                                                                                                                                                                                                                                                                                                                                                                                                                                                                            |
|                               | 244 \$6.0<br>256 \$14.0 | 224         \$6.00         31.04           256         \$14.00         31.36           \$9.00         31.50             22         1             Standard Winning | 224         \$6.00         31.04         RM           256         \$14.00         31.36         FM           \$9.00         31.50         FM           The sectional Standard Time:           22         1         Standard Winning Time: | 244         \$6.00         31.04         RM         She has           256         \$14.00         31.36         FM         Strugglec           \$9.00         31.50         FM         Never a t           22         1         1st Sectional Standard Time:         5.46           Standard Winning Time:         31.07 | 2244     \$6.00     31.04     RM     She has had the 18 starts in maiden company for 10 placing       2256     \$14.00     31.36     FM     Struggled at his past two here when well beaten, looks well       \$9.00     31.50     FM     Never a threat at his first run here when he finished down th       1     1st Sectional Standard Time:     5.46     FM       2     1     FM     FM       Standard Winning Time:     31.07     FM     FM       1     Track Record:     29.86     FM |