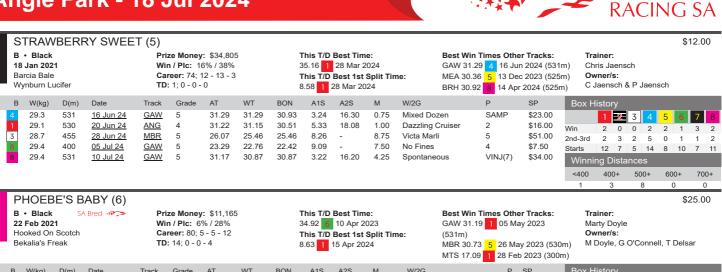

#### **RACE 1 - FRESH PET FOOD CO MAIDEN STAKE CTA Division1**

Time: 6:40pm • Distance: 530m • M

Prize Money: \$2,785 \$1,945 - \$560 - \$280

| 534 \$7.0<br>3 \$3.2<br>\$3.0 |                         | FM                                                                                                                                                                | Stepped                                                                                                                                                                                                                                   | up over the 530M here last start when 5L 4th, he s                                                                                                                                                                                                                                                                       | hould be improved by the hit out and is well boxed.                                                                                                                                                                                                                                                                                                                                                                                                                                          |
|-------------------------------|-------------------------|-------------------------------------------------------------------------------------------------------------------------------------------------------------------|-------------------------------------------------------------------------------------------------------------------------------------------------------------------------------------------------------------------------------------------|--------------------------------------------------------------------------------------------------------------------------------------------------------------------------------------------------------------------------------------------------------------------------------------------------------------------------|----------------------------------------------------------------------------------------------------------------------------------------------------------------------------------------------------------------------------------------------------------------------------------------------------------------------------------------------------------------------------------------------------------------------------------------------------------------------------------------------|
|                               | 0 31.20                 |                                                                                                                                                                   |                                                                                                                                                                                                                                           |                                                                                                                                                                                                                                                                                                                          |                                                                                                                                                                                                                                                                                                                                                                                                                                                                                              |
| \$3.0                         |                         | RM                                                                                                                                                                | Placed at                                                                                                                                                                                                                                 | ther past couple here from wide draws, drawn to ru                                                                                                                                                                                                                                                                       | in a cheeky race and has claims.                                                                                                                                                                                                                                                                                                                                                                                                                                                             |
|                               | 0 NBT                   | FM                                                                                                                                                                | First up h                                                                                                                                                                                                                                | ere tonight, the November 2022 whelping is in a ha                                                                                                                                                                                                                                                                       | andle kennel and is sure to be well tried.                                                                                                                                                                                                                                                                                                                                                                                                                                                   |
| 2 \$4.8                       | 0 30.99                 | FM                                                                                                                                                                | Battled of                                                                                                                                                                                                                                | n well when runner up here last week from box 4, is                                                                                                                                                                                                                                                                      | s close to breaking through keep safe.                                                                                                                                                                                                                                                                                                                                                                                                                                                       |
| \$55 \$22.                    | 31.44                   | RM                                                                                                                                                                | Hard to re                                                                                                                                                                                                                                | ecommend on his recent racing here when well be                                                                                                                                                                                                                                                                          | aten, needs to improve.                                                                                                                                                                                                                                                                                                                                                                                                                                                                      |
| 244 \$6.0                     | 0 31.04                 | RM                                                                                                                                                                | She has                                                                                                                                                                                                                                   | had the 18 starts in maiden company for 10 placing                                                                                                                                                                                                                                                                       | s, she will find it tough from out here.                                                                                                                                                                                                                                                                                                                                                                                                                                                     |
| 256 \$14.                     | 31.36                   | FM                                                                                                                                                                | Struggled                                                                                                                                                                                                                                 | at his past two here when well beaten, looks well                                                                                                                                                                                                                                                                        | held here again.                                                                                                                                                                                                                                                                                                                                                                                                                                                                             |
| \$9.0                         | 0 31.50                 | FM                                                                                                                                                                | Never a t                                                                                                                                                                                                                                 | hreat at his first run here when he finished down th                                                                                                                                                                                                                                                                     | e track, tested on that effort.                                                                                                                                                                                                                                                                                                                                                                                                                                                              |
|                               | 1st Sectional Stan      | dard Time:                                                                                                                                                        | 5.46                                                                                                                                                                                                                                      | FM AND                                                                                                                                                                                                                                                                                                                   | Analyst Comments:                                                                                                                                                                                                                                                                                                                                                                                                                                                                            |
| 2 1                           | Standard Winning        | Time:                                                                                                                                                             | 31.07                                                                                                                                                                                                                                     | 5 FM                                                                                                                                                                                                                                                                                                                     | We start the evening with a maiden over the 530M, Canya Extreme (4) is havin<br>his first start here tonight, the November 2022 whelping is sure to be well tried of<br>debut. Anna Valentina (5) was a close up 2nd here last week from a middle dra<br>she has been improving and has claims again. Canya Athena (2) is very close to                                                                                                                                                      |
|                               | Track Record:           |                                                                                                                                                                   | 29.86                                                                                                                                                                                                                                     | 8 RM                                                                                                                                                                                                                                                                                                                     | breaking through.                                                                                                                                                                                                                                                                                                                                                                                                                                                                            |
|                               | 244 \$6.0<br>256 \$14.0 | 224         \$6.00         31.04           256         \$14.00         31.36           \$9.00         31.50             22         1             Standard Winning | 224         \$6.00         31.04         RM           256         \$14.00         31.36         FM           \$9.00         31.50         FM           The sectional Standard Time:           22         1         Standard Winning Time: | 244         \$6.00         31.04         RM         She has           256         \$14.00         31.36         FM         Strugglec           \$9.00         31.50         FM         Never a t           22         1         1st Sectional Standard Time:         5.46           Standard Winning Time:         31.07 | 2244     \$6.00     31.04     RM     She has had the 18 starts in maiden company for 10 placing       2256     \$14.00     31.36     FM     Struggled at his past two here when well beaten, looks well       \$9.00     31.50     FM     Never a threat at his first run here when he finished down th       1     1st Sectional Standard Time:     5.46     FM       2     1     FM     FM       Standard Winning Time:     31.07     FM     FM       1     Track Record:     29.86     FM |