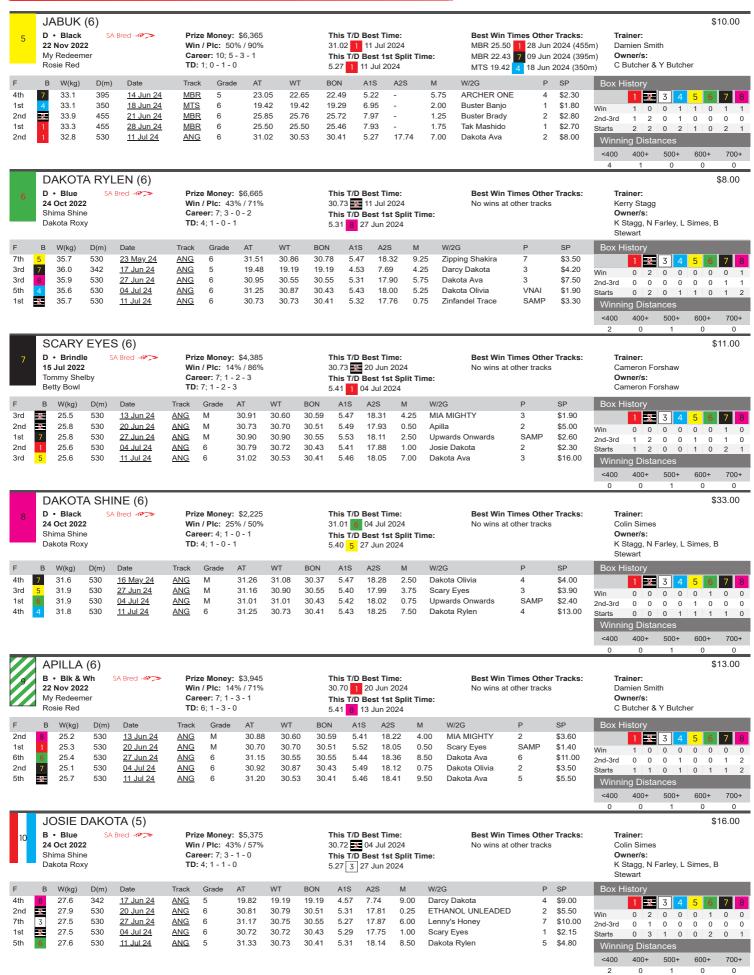

#### **RACE 1 - FRESH PET FOOD CO MAIDEN STAKE CTA Division1**

Time: 6:40pm • Distance: 530m • M

Prize Money: \$2,785 \$1,945 - \$560 - \$280

| 534 \$7.0<br>3 \$3.2<br>\$3.0 |                         | FM                                                                                                                                                                | Stepped                                                                                                                                                                                                                                   | up over the 530M here last start when 5L 4th, he s                                                                                                                                                                                                                                                                       | hould be improved by the hit out and is well boxed.                                                                                                                                                                                                                                                                                                                                                                                                                                          |
|-------------------------------|-------------------------|-------------------------------------------------------------------------------------------------------------------------------------------------------------------|-------------------------------------------------------------------------------------------------------------------------------------------------------------------------------------------------------------------------------------------|--------------------------------------------------------------------------------------------------------------------------------------------------------------------------------------------------------------------------------------------------------------------------------------------------------------------------|----------------------------------------------------------------------------------------------------------------------------------------------------------------------------------------------------------------------------------------------------------------------------------------------------------------------------------------------------------------------------------------------------------------------------------------------------------------------------------------------|
|                               | 0 31.20                 |                                                                                                                                                                   |                                                                                                                                                                                                                                           |                                                                                                                                                                                                                                                                                                                          |                                                                                                                                                                                                                                                                                                                                                                                                                                                                                              |
| \$3.0                         |                         | RM                                                                                                                                                                | Placed at                                                                                                                                                                                                                                 | ther past couple here from wide draws, drawn to ru                                                                                                                                                                                                                                                                       | in a cheeky race and has claims.                                                                                                                                                                                                                                                                                                                                                                                                                                                             |
|                               | 0 NBT                   | FM                                                                                                                                                                | First up h                                                                                                                                                                                                                                | ere tonight, the November 2022 whelping is in a ha                                                                                                                                                                                                                                                                       | andle kennel and is sure to be well tried.                                                                                                                                                                                                                                                                                                                                                                                                                                                   |
| 2 \$4.8                       | 0 30.99                 | FM                                                                                                                                                                | Battled of                                                                                                                                                                                                                                | n well when runner up here last week from box 4, is                                                                                                                                                                                                                                                                      | s close to breaking through keep safe.                                                                                                                                                                                                                                                                                                                                                                                                                                                       |
| \$55 \$22.                    | 31.44                   | RM                                                                                                                                                                | Hard to re                                                                                                                                                                                                                                | ecommend on his recent racing here when well be                                                                                                                                                                                                                                                                          | aten, needs to improve.                                                                                                                                                                                                                                                                                                                                                                                                                                                                      |
| 244 \$6.0                     | 0 31.04                 | RM                                                                                                                                                                | She has                                                                                                                                                                                                                                   | had the 18 starts in maiden company for 10 placing                                                                                                                                                                                                                                                                       | s, she will find it tough from out here.                                                                                                                                                                                                                                                                                                                                                                                                                                                     |
| 256 \$14.                     | 31.36                   | FM                                                                                                                                                                | Struggled                                                                                                                                                                                                                                 | at his past two here when well beaten, looks well                                                                                                                                                                                                                                                                        | held here again.                                                                                                                                                                                                                                                                                                                                                                                                                                                                             |
| \$9.0                         | 0 31.50                 | FM                                                                                                                                                                | Never a t                                                                                                                                                                                                                                 | hreat at his first run here when he finished down th                                                                                                                                                                                                                                                                     | e track, tested on that effort.                                                                                                                                                                                                                                                                                                                                                                                                                                                              |
|                               | 1st Sectional Stan      | dard Time:                                                                                                                                                        | 5.46                                                                                                                                                                                                                                      | FM AND                                                                                                                                                                                                                                                                                                                   | Analyst Comments:                                                                                                                                                                                                                                                                                                                                                                                                                                                                            |
| 2 1                           | Standard Winning        | Time:                                                                                                                                                             | 31.07                                                                                                                                                                                                                                     | 5 FM                                                                                                                                                                                                                                                                                                                     | We start the evening with a maiden over the 530M, Canya Extreme (4) is havin<br>his first start here tonight, the November 2022 whelping is sure to be well tried of<br>debut. Anna Valentina (5) was a close up 2nd here last week from a middle dra<br>she has been improving and has claims again. Canya Athena (2) is very close to                                                                                                                                                      |
|                               | Track Record:           |                                                                                                                                                                   | 29.86                                                                                                                                                                                                                                     | 8 RM                                                                                                                                                                                                                                                                                                                     | breaking through.                                                                                                                                                                                                                                                                                                                                                                                                                                                                            |
|                               | 244 \$6.0<br>256 \$14.0 | 224         \$6.00         31.04           256         \$14.00         31.36           \$9.00         31.50             22         1             Standard Winning | 224         \$6.00         31.04         RM           256         \$14.00         31.36         FM           \$9.00         31.50         FM           The sectional Standard Time:           22         1         Standard Winning Time: | 244         \$6.00         31.04         RM         She has           256         \$14.00         31.36         FM         Strugglec           \$9.00         31.50         FM         Never a t           22         1         1st Sectional Standard Time:         5.46           Standard Winning Time:         31.07 | 2244     \$6.00     31.04     RM     She has had the 18 starts in maiden company for 10 placing       2256     \$14.00     31.36     FM     Struggled at his past two here when well beaten, looks well       \$9.00     31.50     FM     Never a threat at his first run here when he finished down th       1     1st Sectional Standard Time:     5.46     FM       2     1     FM     FM       Standard Winning Time:     31.07     FM     FM       1     Track Record:     29.86     FM |