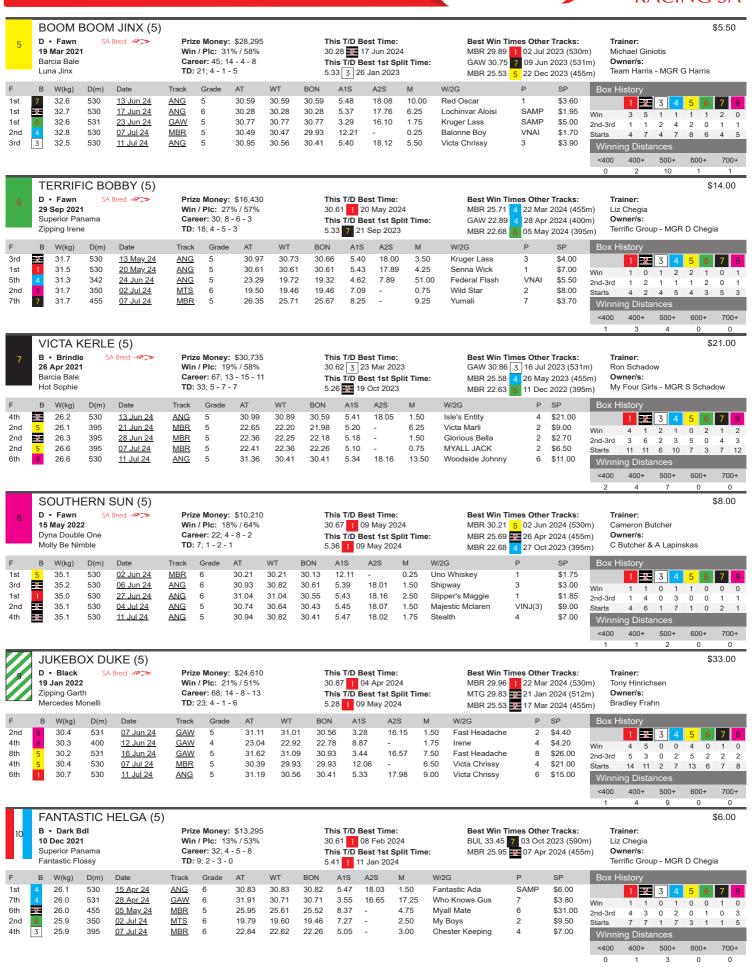

#### **RACE 1 - FRESH PET FOOD CO MAIDEN STAKE CTA Division1**

Time: 6:40pm • Distance: 530m • M

Prize Money: \$2,785 \$1,945 - \$560 - \$280

| 534 \$7.0<br>3 \$3.2<br>\$3.0 |                         | FM                                                                                                                                                                | Stepped                                                                                                                                                                                                                                   | up over the 530M here last start when 5L 4th, he s                                                                                                                                                                                                                                                                       | hould be improved by the hit out and is well boxed.                                                                                                                                                                                                                                                                                                                                                                                                                                          |
|-------------------------------|-------------------------|-------------------------------------------------------------------------------------------------------------------------------------------------------------------|-------------------------------------------------------------------------------------------------------------------------------------------------------------------------------------------------------------------------------------------|--------------------------------------------------------------------------------------------------------------------------------------------------------------------------------------------------------------------------------------------------------------------------------------------------------------------------|----------------------------------------------------------------------------------------------------------------------------------------------------------------------------------------------------------------------------------------------------------------------------------------------------------------------------------------------------------------------------------------------------------------------------------------------------------------------------------------------|
|                               | 0 31.20                 |                                                                                                                                                                   |                                                                                                                                                                                                                                           |                                                                                                                                                                                                                                                                                                                          |                                                                                                                                                                                                                                                                                                                                                                                                                                                                                              |
| \$3.0                         |                         | RM                                                                                                                                                                | Placed at                                                                                                                                                                                                                                 | ther past couple here from wide draws, drawn to ru                                                                                                                                                                                                                                                                       | in a cheeky race and has claims.                                                                                                                                                                                                                                                                                                                                                                                                                                                             |
|                               | 0 NBT                   | FM                                                                                                                                                                | First up h                                                                                                                                                                                                                                | ere tonight, the November 2022 whelping is in a ha                                                                                                                                                                                                                                                                       | andle kennel and is sure to be well tried.                                                                                                                                                                                                                                                                                                                                                                                                                                                   |
| 2 \$4.8                       | 0 30.99                 | FM                                                                                                                                                                | Battled of                                                                                                                                                                                                                                | n well when runner up here last week from box 4, is                                                                                                                                                                                                                                                                      | s close to breaking through keep safe.                                                                                                                                                                                                                                                                                                                                                                                                                                                       |
| \$55 \$22.                    | 31.44                   | RM                                                                                                                                                                | Hard to re                                                                                                                                                                                                                                | ecommend on his recent racing here when well be                                                                                                                                                                                                                                                                          | aten, needs to improve.                                                                                                                                                                                                                                                                                                                                                                                                                                                                      |
| 244 \$6.0                     | 0 31.04                 | RM                                                                                                                                                                | She has                                                                                                                                                                                                                                   | had the 18 starts in maiden company for 10 placing                                                                                                                                                                                                                                                                       | s, she will find it tough from out here.                                                                                                                                                                                                                                                                                                                                                                                                                                                     |
| 256 \$14.                     | 31.36                   | FM                                                                                                                                                                | Struggled                                                                                                                                                                                                                                 | at his past two here when well beaten, looks well                                                                                                                                                                                                                                                                        | held here again.                                                                                                                                                                                                                                                                                                                                                                                                                                                                             |
| \$9.0                         | 0 31.50                 | FM                                                                                                                                                                | Never a t                                                                                                                                                                                                                                 | hreat at his first run here when he finished down th                                                                                                                                                                                                                                                                     | e track, tested on that effort.                                                                                                                                                                                                                                                                                                                                                                                                                                                              |
|                               | 1st Sectional Stan      | dard Time:                                                                                                                                                        | 5.46                                                                                                                                                                                                                                      | FM AND                                                                                                                                                                                                                                                                                                                   | Analyst Comments:                                                                                                                                                                                                                                                                                                                                                                                                                                                                            |
| 2 1                           | Standard Winning        | Time:                                                                                                                                                             | 31.07                                                                                                                                                                                                                                     | 5 FM                                                                                                                                                                                                                                                                                                                     | We start the evening with a maiden over the 530M, Canya Extreme (4) is havin<br>his first start here tonight, the November 2022 whelping is sure to be well tried of<br>debut. Anna Valentina (5) was a close up 2nd here last week from a middle dra<br>she has been improving and has claims again. Canya Athena (2) is very close to                                                                                                                                                      |
|                               | Track Record:           |                                                                                                                                                                   | 29.86                                                                                                                                                                                                                                     | 8 RM                                                                                                                                                                                                                                                                                                                     | breaking through.                                                                                                                                                                                                                                                                                                                                                                                                                                                                            |
|                               | 244 \$6.0<br>256 \$14.0 | 224         \$6.00         31.04           256         \$14.00         31.36           \$9.00         31.50             22         1             Standard Winning | 224         \$6.00         31.04         RM           256         \$14.00         31.36         FM           \$9.00         31.50         FM           The sectional Standard Time:           22         1         Standard Winning Time: | 244         \$6.00         31.04         RM         She has           256         \$14.00         31.36         FM         Strugglec           \$9.00         31.50         FM         Never a t           22         1         1st Sectional Standard Time:         5.46           Standard Winning Time:         31.07 | 2244     \$6.00     31.04     RM     She has had the 18 starts in maiden company for 10 placing       2256     \$14.00     31.36     FM     Struggled at his past two here when well beaten, looks well       \$9.00     31.50     FM     Never a threat at his first run here when he finished down th       1     1st Sectional Standard Time:     5.46     FM       2     1     FM     FM       Standard Winning Time:     31.07     FM     FM       1     Track Record:     29.86     FM |