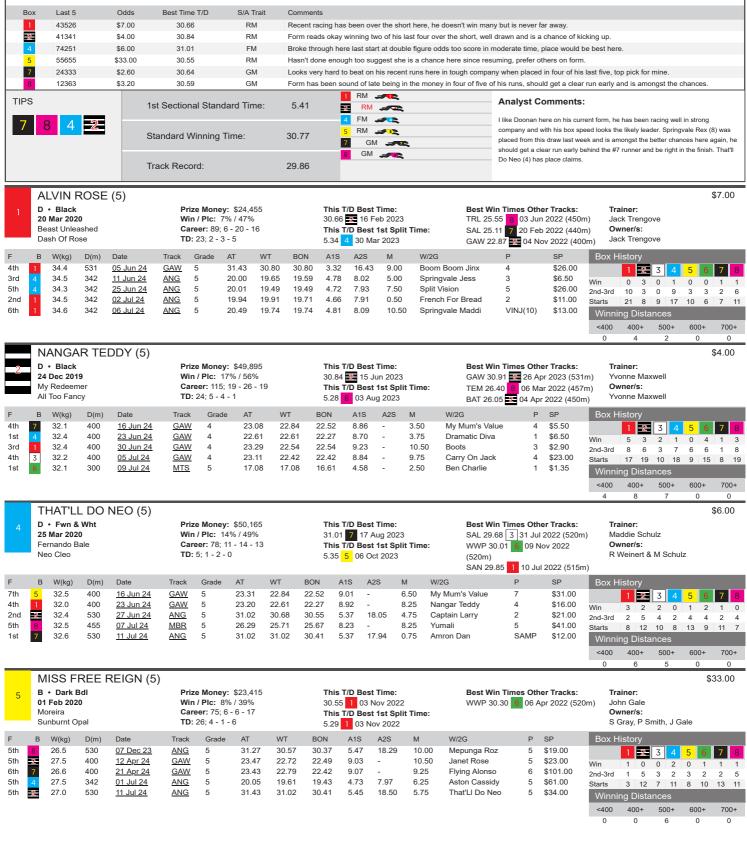

#### **RACE 1 - FRESH PET FOOD CO MAIDEN STAKE CTA Division1**

Time: 6:40pm • Distance: 530m • M

Prize Money: \$2,785 \$1,945 - \$560 - \$280

| 534 \$7.0<br>3 \$3.2<br>\$3.0 |                         | FM                                                                                                                                                                | Stepped                                                                                                                                                                                                                                   | up over the 530M here last start when 5L 4th, he s                                                                                                                                                                                                                                                                       | hould be improved by the hit out and is well boxed.                                                                                                                                                                                                                                                                                                                                                                                                                                          |
|-------------------------------|-------------------------|-------------------------------------------------------------------------------------------------------------------------------------------------------------------|-------------------------------------------------------------------------------------------------------------------------------------------------------------------------------------------------------------------------------------------|--------------------------------------------------------------------------------------------------------------------------------------------------------------------------------------------------------------------------------------------------------------------------------------------------------------------------|----------------------------------------------------------------------------------------------------------------------------------------------------------------------------------------------------------------------------------------------------------------------------------------------------------------------------------------------------------------------------------------------------------------------------------------------------------------------------------------------|
|                               | 0 31.20                 |                                                                                                                                                                   |                                                                                                                                                                                                                                           |                                                                                                                                                                                                                                                                                                                          |                                                                                                                                                                                                                                                                                                                                                                                                                                                                                              |
| \$3.0                         |                         | RM                                                                                                                                                                | Placed at                                                                                                                                                                                                                                 | ther past couple here from wide draws, drawn to ru                                                                                                                                                                                                                                                                       | in a cheeky race and has claims.                                                                                                                                                                                                                                                                                                                                                                                                                                                             |
|                               | 0 NBT                   | FM                                                                                                                                                                | First up h                                                                                                                                                                                                                                | ere tonight, the November 2022 whelping is in a ha                                                                                                                                                                                                                                                                       | andle kennel and is sure to be well tried.                                                                                                                                                                                                                                                                                                                                                                                                                                                   |
| 2 \$4.8                       | 0 30.99                 | FM                                                                                                                                                                | Battled of                                                                                                                                                                                                                                | n well when runner up here last week from box 4, is                                                                                                                                                                                                                                                                      | s close to breaking through keep safe.                                                                                                                                                                                                                                                                                                                                                                                                                                                       |
| \$55 \$22.                    | 31.44                   | RM                                                                                                                                                                | Hard to re                                                                                                                                                                                                                                | ecommend on his recent racing here when well be                                                                                                                                                                                                                                                                          | aten, needs to improve.                                                                                                                                                                                                                                                                                                                                                                                                                                                                      |
| 244 \$6.0                     | 0 31.04                 | RM                                                                                                                                                                | She has                                                                                                                                                                                                                                   | had the 18 starts in maiden company for 10 placing                                                                                                                                                                                                                                                                       | s, she will find it tough from out here.                                                                                                                                                                                                                                                                                                                                                                                                                                                     |
| 256 \$14.                     | 31.36                   | FM                                                                                                                                                                | Struggled                                                                                                                                                                                                                                 | at his past two here when well beaten, looks well                                                                                                                                                                                                                                                                        | held here again.                                                                                                                                                                                                                                                                                                                                                                                                                                                                             |
| \$9.0                         | 0 31.50                 | FM                                                                                                                                                                | Never a t                                                                                                                                                                                                                                 | hreat at his first run here when he finished down th                                                                                                                                                                                                                                                                     | e track, tested on that effort.                                                                                                                                                                                                                                                                                                                                                                                                                                                              |
|                               | 1st Sectional Stan      | dard Time:                                                                                                                                                        | 5.46                                                                                                                                                                                                                                      | FM AND                                                                                                                                                                                                                                                                                                                   | Analyst Comments:                                                                                                                                                                                                                                                                                                                                                                                                                                                                            |
| 2 1                           | Standard Winning        | Time:                                                                                                                                                             | 31.07                                                                                                                                                                                                                                     | 5 FM                                                                                                                                                                                                                                                                                                                     | We start the evening with a maiden over the 530M, Canya Extreme (4) is havin<br>his first start here tonight, the November 2022 whelping is sure to be well tried of<br>debut. Anna Valentina (5) was a close up 2nd here last week from a middle dra<br>she has been improving and has claims again. Canya Athena (2) is very close to                                                                                                                                                      |
|                               | Track Record:           |                                                                                                                                                                   | 29.86                                                                                                                                                                                                                                     | 8 RM                                                                                                                                                                                                                                                                                                                     | breaking through.                                                                                                                                                                                                                                                                                                                                                                                                                                                                            |
|                               | 244 \$6.0<br>256 \$14.0 | 224         \$6.00         31.04           256         \$14.00         31.36           \$9.00         31.50             22         1             Standard Winning | 224         \$6.00         31.04         RM           256         \$14.00         31.36         FM           \$9.00         31.50         FM           The sectional Standard Time:           22         1         Standard Winning Time: | 244         \$6.00         31.04         RM         She has           256         \$14.00         31.36         FM         Strugglec           \$9.00         31.50         FM         Never a t           22         1         1st Sectional Standard Time:         5.46           Standard Winning Time:         31.07 | 2244     \$6.00     31.04     RM     She has had the 18 starts in maiden company for 10 placing       2256     \$14.00     31.36     FM     Struggled at his past two here when well beaten, looks well       \$9.00     31.50     FM     Never a threat at his first run here when he finished down th       1     1st Sectional Standard Time:     5.46     FM       2     1     FM     FM       Standard Winning Time:     31.07     FM     FM       1     Track Record:     29.86     FM |